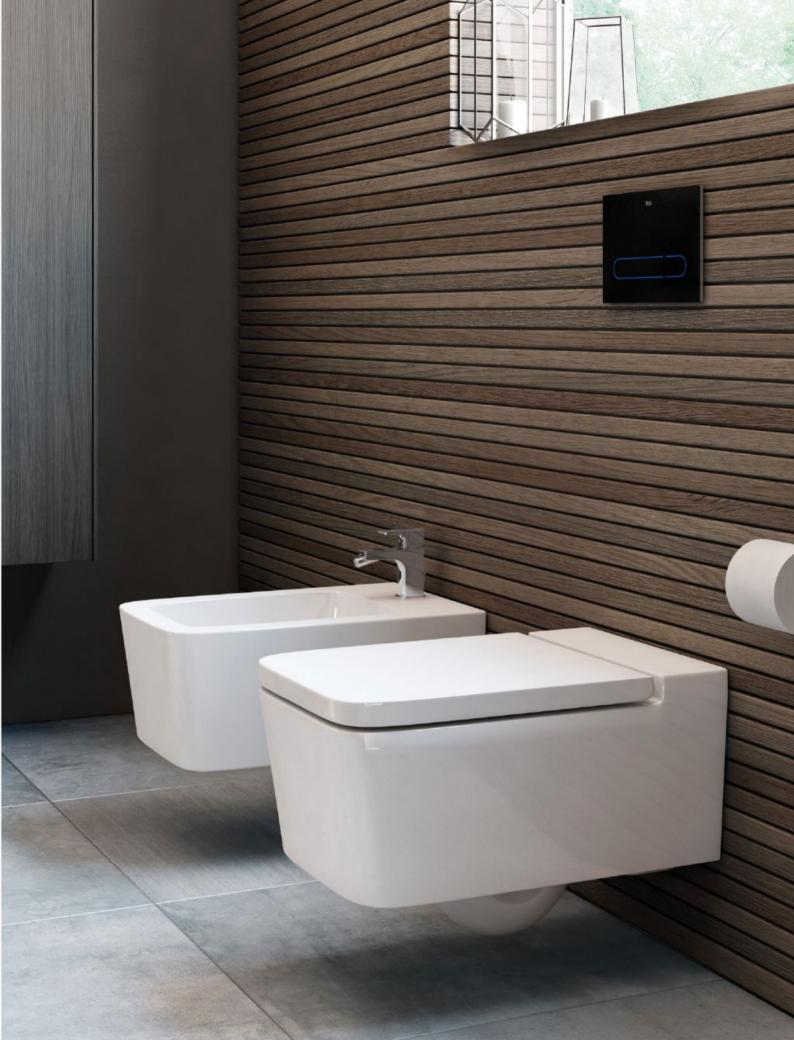

These are hallmarks of your Roca bathroom.

**Bathroom Collections** 

**Innovative WCs** 

Showering Baths

Taps Mirrors, Lighting and Accessories

The iconic W+W perfectly combines two bathroom essentials in one sustainable, elegant concept. In a harmony of innovation and technology, the pioneering system filters, treats and stores the basin water so it can be reused to flush the toilet, achieving substantial water savings.

#### W+W

#### In-Tank

Dimensions in mm

INNOVATIVE WCS | 17