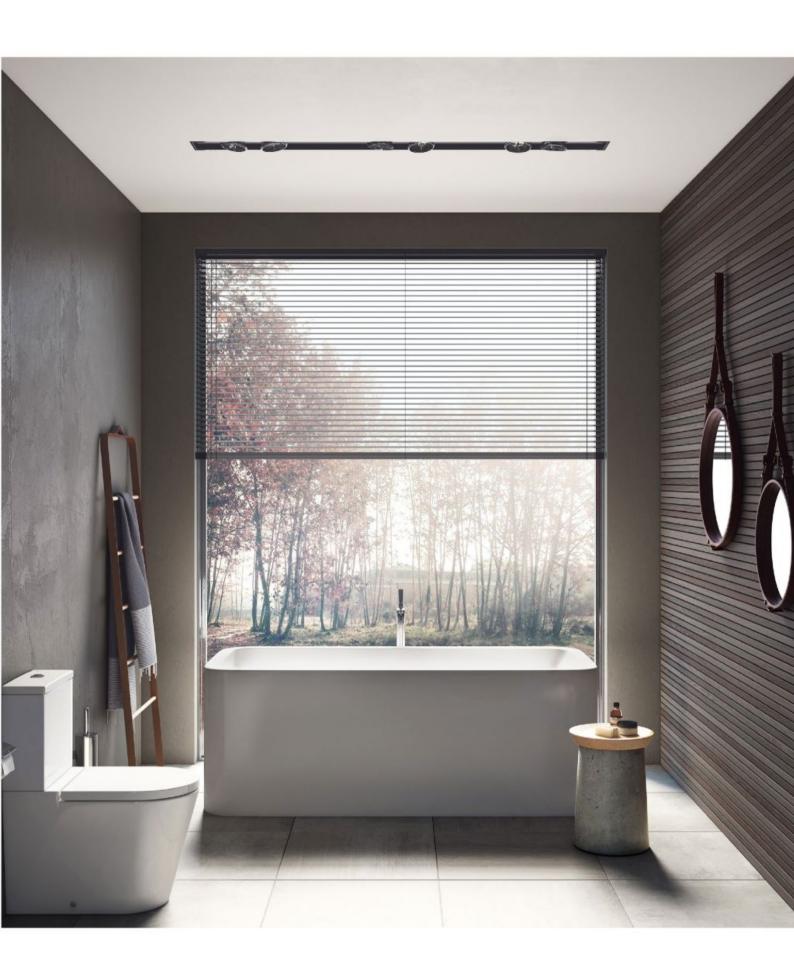

These are hallmarks of your Roca bathroom.

**Bathroom Collections** 

**Innovative WCs** 

Showering Baths

Taps Mirrors, Lighting and Accessories

The iconic W+W perfectly combines two bathroom essentials in one sustainable, elegant concept. In a harmony of innovation and technology, the pioneering system filters, treats and stores the basin water so it can be reused to flush the toilet, achieving substantial water savings.

#### **In-Tank**

In-Tank has revolutionised the bathroom. For the very first time the cistern and flush system are integrated into the WC itself.

With the installation of either a cistern or flush plate no longer required, this innovation marks the start of a new era in bathrooms.