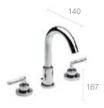

### Lanta

Basin mixer with pop-up waste Basin mixer with smooth body

Medium height basin mixer with smooth body

Extended basin mixer with smooth body

Bidet mixer with pop-up waste Bidet mixer

Wall-mounted bath-shower mixer