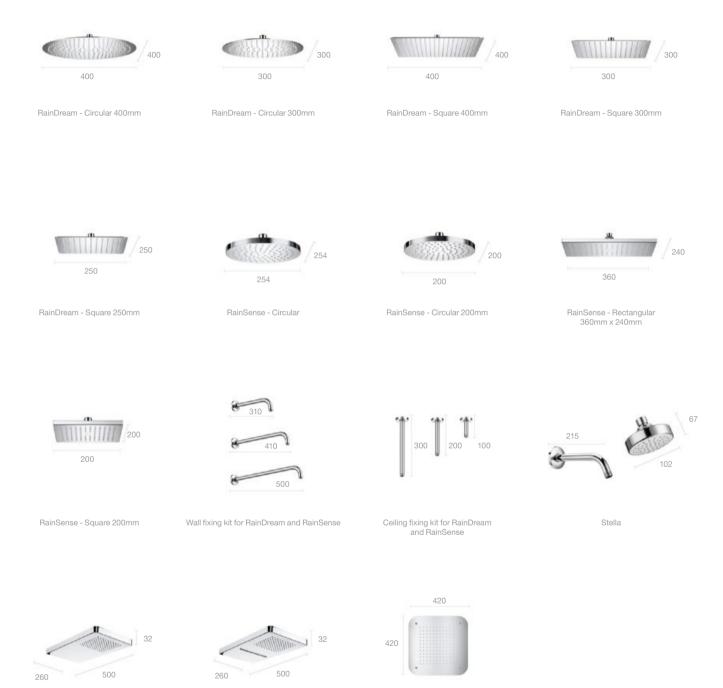

# **Shower heads**

Puzzle wall-mounted stainless steel

shower head with rain shower

Puzzle wall-mounted stainless steel shower

head with rain shower and cascade function

Puzzle celing-mounted stainless steel

shower head