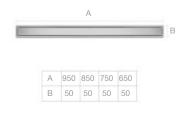

#### In-Drain

In-Drain Shower SQ

Plate X2 - Requires In-Drain Shower Channel

Plate X1 - Requires In-Drain Shower Channel (can be reversed to house tile as a drain cover)