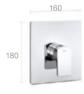

# **Loft Thermostatic**

Built-in thermostatic bath-shower mixer

Wall-mounted thermostatic shower mixer with kit