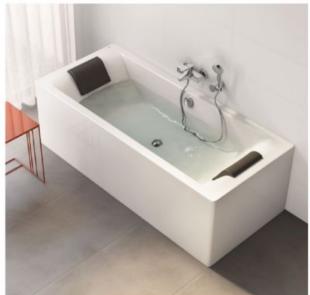

# Soak up the moment

Baths that are as individual as you.

Representing indulgence and smart design, a Roca bath completes your bathroom.

Soft, curved lines, classic sophistication and designed for maximum comfort. Our bath range offers versatility and adaptability to fit any space or bathroom aesthetic.

#### Double-ended

Duo Oval Plus - Steel