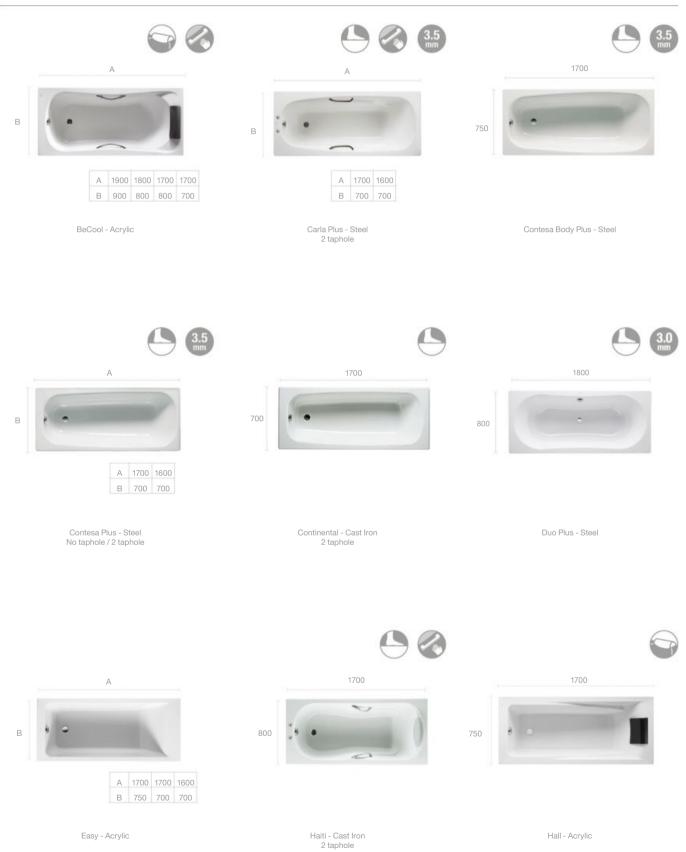

ts, 1 for lower jets

# **Handsets**



# **Shower heads**

Puzzle wall-mounted stainless steel

shower head with rain shower

Puzzle wall-mounted stainless steel shower

head with rain shower and cascade function



Puzzle celing-mounted stainless steel

shower head







# Soak up the moment

Baths that are as individual as you.

Representing indulgence and smart design, a Roca bath completes your bathroom.











Soft, curved lines, classic sophistication and designed for maximum comfort. Our bath range offers versatility and adaptability to fit any space or bathroom aesthetic.

#### Freestanding



#### Supplied as standard or available as extra



Grips



Headrest



Anti-slip





Super F

Super Heavy Weight Gauge

#### Double-ended



Duo Oval Plus - Steel

#### Single-ended



#### Single-ended



#### Supplied as standard or available as extra







Headrest



Anti-slip





Weight Gauge







# Intelligent shower solutions

Functionality should never compromise on style.

Desirable design blends with fresh thinking, Roca's shower range will allow you to transform your everyday experience.







Whether to invigorate or relax, immerse your senses with one of our shower solutions and experience the precision and power of water like never before.





## **In-Drain**

Hard-working and adaptable, our In-Drain options allow you to create a wet room using the tiles of your choice.

#### Steel



#### Acrylic



#### **Stone Resin**



#### Vitreous China







Malta Walk-In (Available with or without wenge platform) H: 80

Happening (Optional teak wood platfo