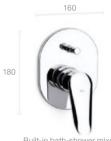

Wall-mounted shower mixer

Built-in bath-shower mixer\*

Built-in bath or shower mixer\*

Wall-mounted bath-shower mixer

Wall-mounted shower mixer with optional shelf

Built-in bath-shower mixer\*

Built-in bath or shower mixer\*

Bidet mixer with pop-up waste Bidet mixer

Wall-mounted bath-shower mixer

Wall-mounted shower mixer

Built-in bath or shower mixer\*

Built-in bath-shower mixer\*

Bidet mixer with pop-up waste, side handle

Wall-mounted bath-shower mixer

Wall-mounted shower mixer

Built-in bath-shower mixer\*

Built-in shower mixer\*

Floorstanding bath filler

Basin mixer with pop-up waste

# Logica-N

Basin mixer with pop-up waste Basin Mixer

Bidet mixer with pop-up waste

Wall-mounted bath-shower mixer

Wall-mounted shower mixer

Built-in bath-shower mixer\*

Built-in shower mixer\*

Wall-mounted basin mixer

Electronic basin mixer

Bidet mixer with pop-up waste

Wall-mounted bath-shower mixer

Wall-mounted shower mixer

Built-in bath-shower mixer

Built-in bath-shower mixer

Deck-mounted bath-shower mixer

# T-1000 Thermostatic

Wall-mounted thermostatic bath-shower mixer with Stella 3 function 80ø handset

Wall-mounted thermostatic shower mixer with Stella 3 function 80ø handset

Built-in thermostatic bath-shower mixer\*

# **Loft Thermostatic**

Built-in thermostatic bath-shower mixer

Wall-mounted thermostatic shower mixer with kit

# **Thesis Thermostatic**

Wall-mounted thermostatic bath-shower

Deck-mounted thermostatic bath-shower mixer

Wall-mounted thermostatic bath-shower mixer

Wall-mounted thermostatic shower mixer

Built-in thermostatic bath-shower mixer\*

Built-in thermostatic shower mixer\*

Built-in thermostatic bath or shower mixer