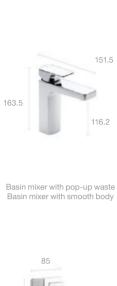

### Lanta

Basin mixer with pop-up waste Basin mixer with smooth body

Medium height basin mixer with smooth body

Extended basin mixer with smooth body

Bidet mixer with pop-up waste Bidet mixer

Wall-mounted bath-shower mixer