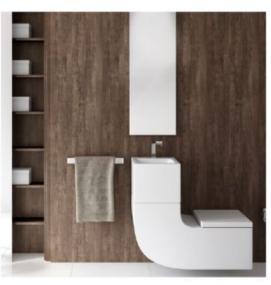

#### **In-Tank**

In-Tank has revolutionised the bathroom. For the very first time the cistern and flush system are integrated into the WC itself.

With the installation of either a cistern or flush plate no longer required, this innovation marks the start of a new era in bathrooms.

#### In-Tank

Dimensions in mm

INNOVATIVE WCS | 17