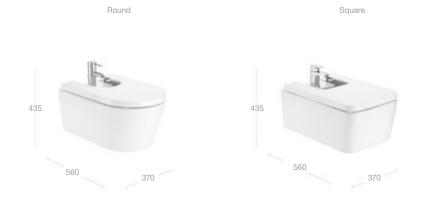

avid, Digital Developer



### Your style, your bathroom







Uncomplicated, high-quality bathroom design drives the Inspira furniture range. The two-drawer base units with soft and self-close drawers fit all Inspira basins for a variety of simple, elegant looks.

#### Inspira

#### On-countertop basins



#### In-countertop basins



#### Wall-hung basins



#### Base units for On-countertop basins



#### Base units for In-countertop basins



#### Base units for Wall-hung basins



#### Furniture finishes







Textured City Oak/ Dark Mirror Glass

Textured City Oak

Gloss White

#### Inspira

#### Column unit







#### Close-coupled WCs

794 645 376

Round



Round Compact



#### Back-to-wall WC

Round



#### Wall-hung WCs



#### Floor-standing bidets



#### Wall-hung bidets











## "Great things can come from simplicity – I like that."

"I find reassurance in strong shapes and bold forms. Places that convey energy and character revitalise me. Strong design has a powerful impact on my wellbeing and how I relate to my surroundings. When I inhabit a positive space, I feel energised and inspired. It brings out the best in me."

Amanda, Architect





### Geometric and pure



Element's distinct and radical design and its simple, strong lines allow it to co-exist beautifully with the different stylistic registers found in contemporary interiors.





#### **Element**

#### Wall-hung or On-countertop basin

#### On-countertop basins







Close-coupled WC

Back-to-wall WC

Wall-hung WC







Floor-standing bidet

Wall-hung bidet





#### Baths

Acrylic rece