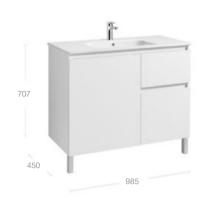

#### Base units for On-countertop basins

#### Furniture finishes

Textured City Oak/ Dark Mirror Glass

Textured City Oak

Gloss White