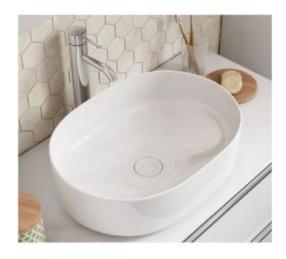

#### Fineceramic<sup>®</sup>

Distinctive, resilient and exclusive to Roca, Inspira's high-quality Fineceramic® basin material is 40% lighter and 30% stronger than conventional porcelain.

Highly appealing in their simplicity, these basins embody our innovative approach to design and functionality.

#### On-countertop basins