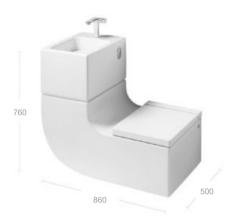

These are hallmarks of your Roca bathroom.

**Bathroom Collections** 

**Innovative WCs** 

Showering Baths

Taps Mirrors, Lighting and Accessories

The iconic W+W perfectly combines two bathroom essentials in one sustainable, elegant concept. In a harmony of innovation and technology, the pioneering system filters, treats and stores the basin water so it can be reused to flush the toilet, achieving substantial water savings.

#### W+W

#### In-Tank

Dimensions in mm

INNOVATIVE WCS | 17