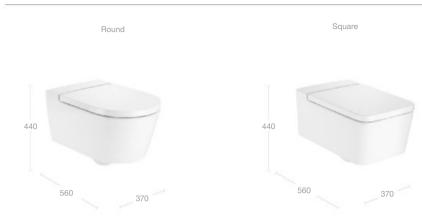

can go to that rejuvenates them, and inspires them."

David, Digital Developer



### Your style, your bathroom







Uncomplicated, high-quality bathroom design drives the Inspira furniture range. The two-drawer base units with soft and self-close drawers fit all Inspira basins for a variety of simple, elegant looks.

#### Inspira

#### On-countertop basins



#### In-countertop basins



#### Wall-hung basins



#### Base units for On-countertop basins



#### Base units for In-countertop basins



#### Base units for Wall-hung basins



#### Furniture finishes







Textured City Oak/ Dark Mirror Glass

Textured City Oak

Gloss White

#### Inspira

#### Column unit







#### Close-coupled WCs

794 645 376

Round



Round Compact



#### Back-to-wall WC

Round



#### Wall-hung WCs



#### Floor-standing bidets



#### Wall-hung bidets











## "Great things can come from simplicity – I like that."

"I find reassurance in strong shapes and bold forms. Places that convey energy and character revitalise me. Strong design has a powerful impact on my wellbeing and how I relate to my surroundings. When I inhabit a positive space, I feel energised and inspired. It brings out the best in me."

Amanda, Architect





### Geometric and pure



Element's distinct and radical design and its simple, strong lines allow it to co-exist beautifully with the different stylistic registers found in contemporary interiors.





#### **Element**

#### Wall-hung or On-countertop basin

#### On-countertop basins







Close-coupled WC

Back-to-wall WC

Wall-hung WC







Floor-standi