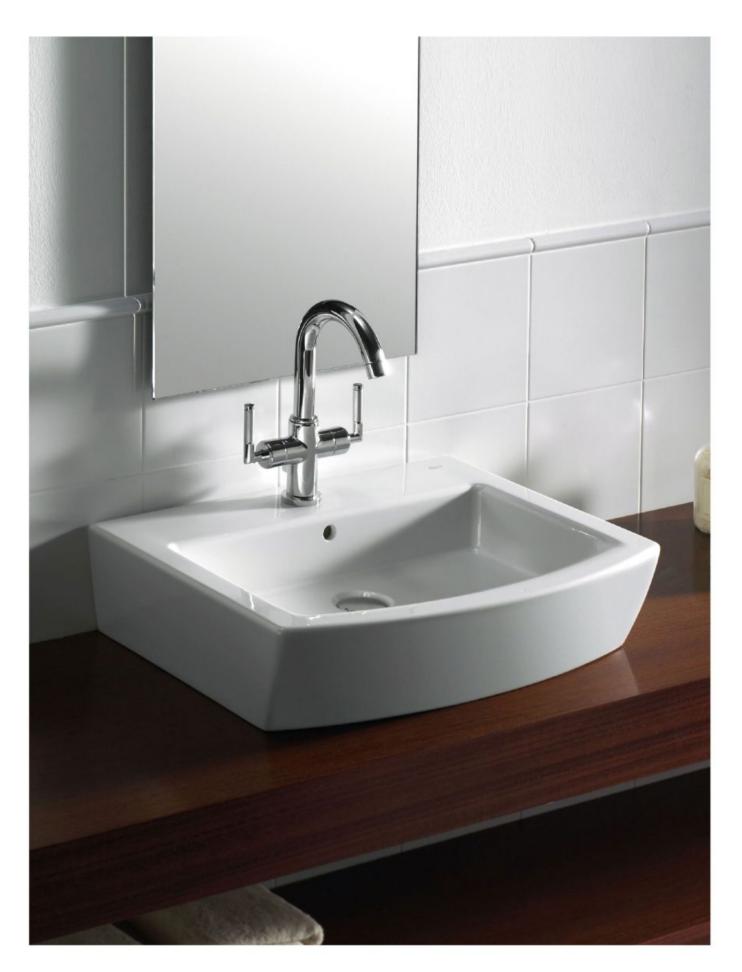

These are hallmarks of your Roca bathroom.

**Bathroom Collections** 

**Innovative WCs** 

Showering Baths

Taps Mirrors, Lighting and Accessories

The iconic W+W perfectly combines two bathroom essentials in one sustainable, elegant concept. In a harmony of innovation and technology, the pioneering system filters, treats and stores the basin water so it can be reused to flush the toilet, achieving substantial water savings.

#### **In-Tank**

In-Tank has revolutionised the bathroom. For the very first time the cistern and flush system are integrated into the WC itself.

With the installation of either a cistern or flush plate no longer required, this innovation marks the start of a new era in bathrooms.

#### W+W

#### In-Tank

Dimensions in mm

INNOVATIVE WCS | 17