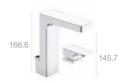

# **Singles Open**

Basin mixer with pop-up waste

Extended basin mixer with pop-up waste

# Evol

Basin mixer with pop-up waste, joystick operated

Extended basin mixer with pop-up waste, joystick operated

Wall-mounted basin mixer