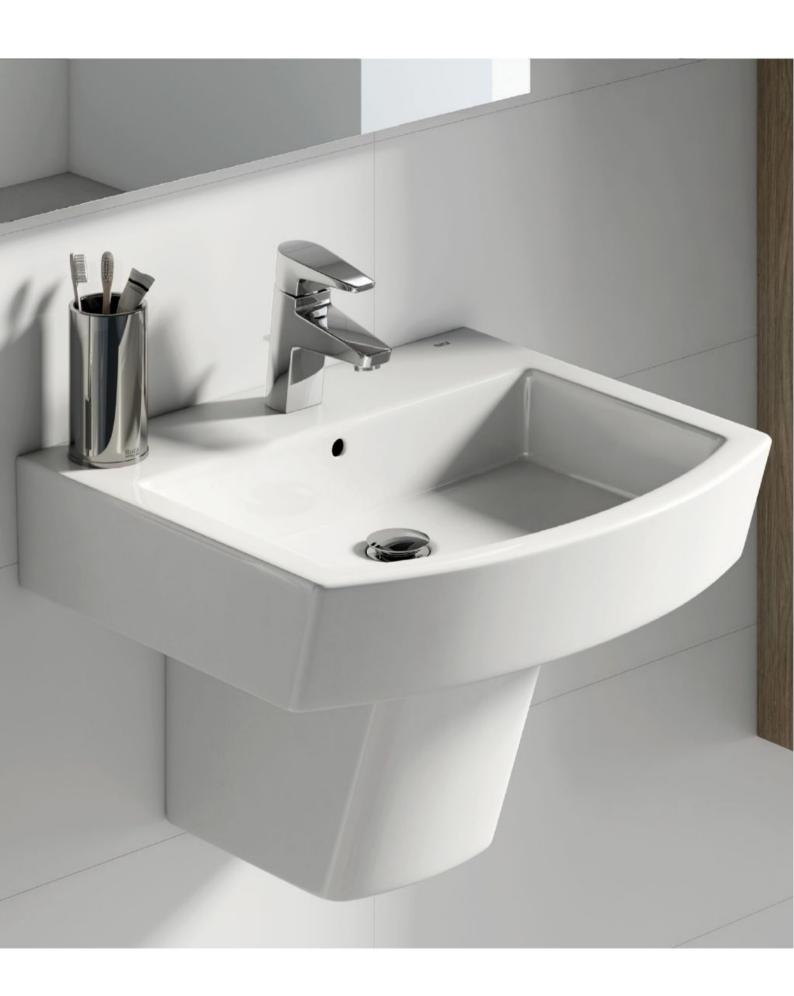

### Your style, your bathroom

Uncomplicated, high-quality bathroom design drives the Inspira furniture range. The two-drawer base units with soft and self-close drawers fit all Inspira basins for a variety of simple, elegant looks.

#### Inspira

#### Wall-hung basins