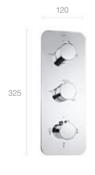

# **Puzzle**

Built-in thermostatic mixer with 3-way diverter - stainless steel

Built-in thermostatic mixer with 4-way diverter - stainless steel

Built-in thermostatic mixer with 5-way diverter - stainless steel

**3-way diverter** - 3 outlets, 1 for overhead shower, 1 for hand shower, 1 for jets

**4-way diverter -** 4 outlets, 1 for overhead shower, 1 for cascade function, 1 for hand shower, 1 for jets

**5-way diverter** - 5 outlets, 1 for overhead shower, 1 for cascade function, 1 for hand shower, 1 for upper jets, 1 for lower jets