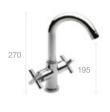

### Lanta

Basin mixer with pop-up waste Basin mixer with smooth body

Medium height basin mixer with smooth body

Extended basin mixer with smooth body

Bidet mixer with pop-up waste Bidet mixer

Wall-mounted bath-shower mixer