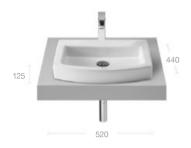

### Your style, your bathroom

Uncomplicated, high-quality bathroom design drives the Inspira furniture range. The two-drawer base units with soft and self-close drawers fit all Inspira basins for a variety of simple, elegant looks.

#### On-countertop basins

#### Wall-hung basins