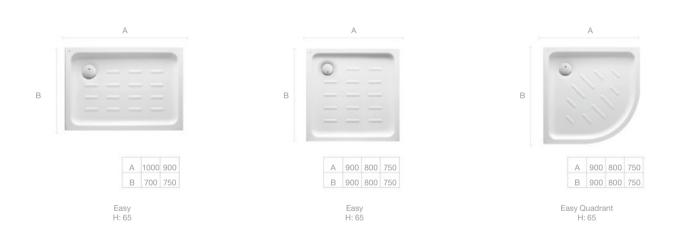

#### Vitreous China

Malta Walk-In (Available with or without wenge platform) H: 80

Happening (Optional teak wood platform available) H: 65

Easy H: 80