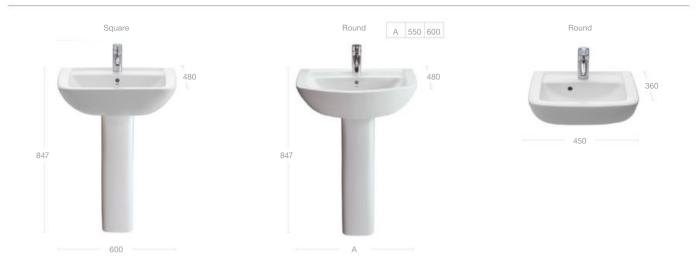

ack-to-wall WC

## Floor-standing bidet

## Wall-hung bidet







## Baths











## "Life's complex so why not simplify things?"

"The bathroom is one of the rooms in our house used by the whole family.

For that reason it needs to be an uncomplicated space that combines wellbeing and functionality. We're often out and about so we love that the space fits perfectly with our lifestyle. It's stylish, relaxed and welcoming, just what we need."

Sandy and Jason, Café Owners



## Softness and simplicity

Strong lines create a sense of welcome in the Aire Collection. The simple, striking design is beautifully functional, infusing a sense of warmth in the bathroom. Its practical, appealing nature makes Aire a favourite for a relaxed, comfortable space.





## Aire

## Wall-hung basins\*



Close-coupled WCs Back-to-wall WC Wall-hung WC



Back-to-wall bidets Wall-hung bidet











# A life more organised

Customise your bathroom look with our versatile, striking furniture solutions. Highly functional, simple designs give your bathroom modern elegance.





















## Anima

## Base units\*







## Column units







## Basins





A 1000 800 600

## Furniture finishes







A 1000 800 600

Textured Grey

Gloss White

## Prisma

### Base units 1 drawer







900 is avaliable with a LH or RH bowl

## Base units 2 drawer\*







900 is avaliable with a LH or RH bowl Mirrors

Column unit







**Basins** 







900 is avaliable with a LH or RH bowl

## Furniture finishes



Gloss Anthracite Grey



Gloss White



Textured Ash





Gloss White and Textured A