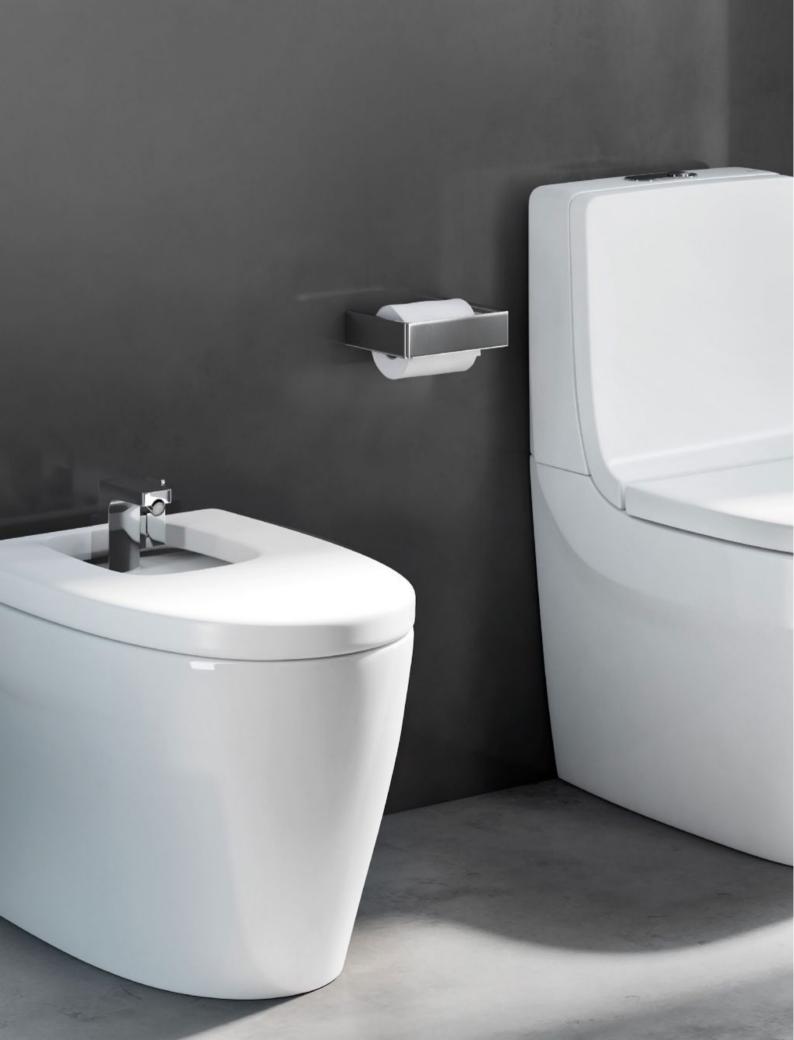

#### **In-Tank**

In-Tank has revolutionised the bathroom. For the very first time the cistern and flush system are integrated into the WC itself.

With the installation of either a cistern or flush plate no longer required, this innovation marks the start of a new era in bathrooms.

#### W+W

#### In-Tank

Dimensions in mm

INNOVATIVE WCS | 17