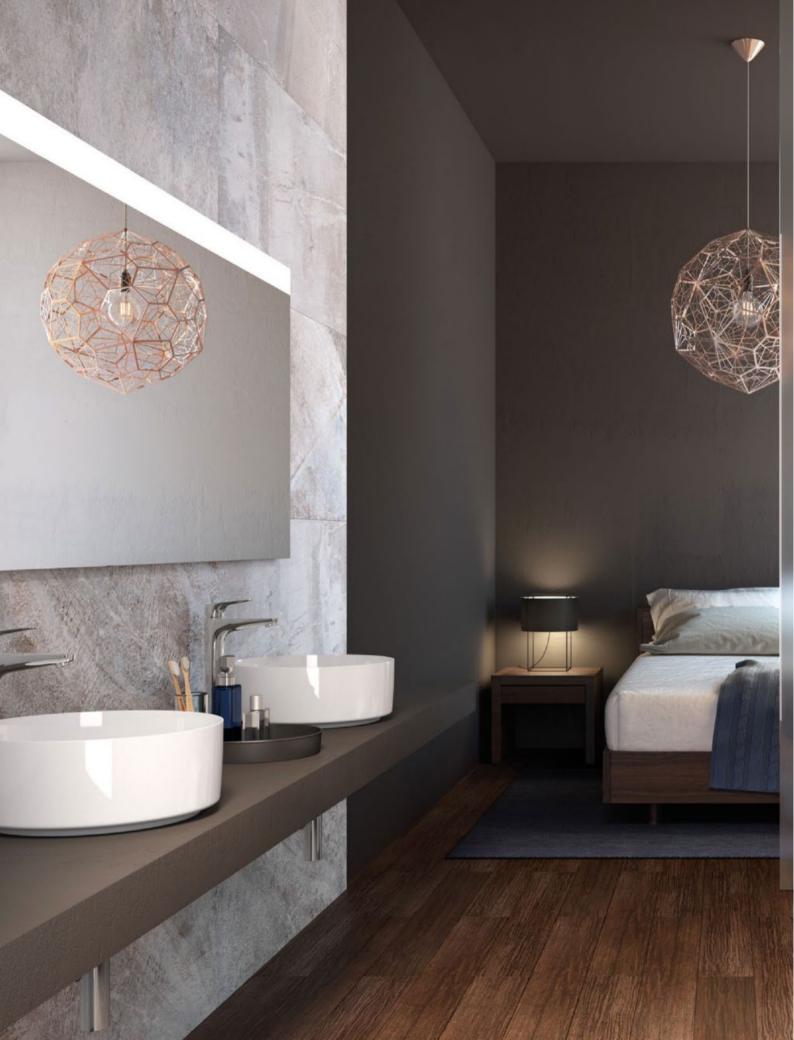

These are hallmarks of your Roca bathroom.

**Bathroom Collections** 

**Innovative WCs** 

Showering Baths

Taps Mirrors, Lighting and Accessories

The iconic W+W perfectly combines two bathroom essentials in one sustainable, elegant concept. In a harmony of innovation and technology, the pioneering system filters, treats and stores the basin water so it can be reused to flush the toilet, achieving substantial water savings.

#### **In-Tank**

In-Tank has revolutionised the bathroom. For the very first time the cistern and flush system are integrated into the WC itself.

With the installation of either a cistern or flush plate no longer required, this innovation marks the start of a new era in bathrooms.