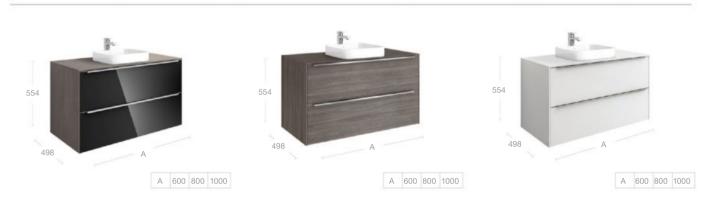

### Your style, your bathroom

Uncomplicated, high-quality bathroom design drives the Inspira furniture range. The two-drawer base units with soft and self-close drawers fit all Inspira basins for a variety of simple, elegant looks.

#### Base units for On-countertop basins

#### Base units for In-countertop basins

#### Base units for Wall-hung basins

#### Furniture finishes

Textured City Oak/ Dark Mirror Glass

Textured City Oak

Gloss White