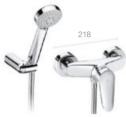

Wall-mounted shower mixer

Built-in bath-shower mixer\*

Built-in bath or shower mixer\*

Wall-mounted bath-shower mixer

Wall-mounted shower mixer with optional shelf

Built-in bath-shower mixer\*

Built-in bath or shower mixer\*

Bidet mixer with pop-up waste Bidet mixer

Wall-mounted bath-shower mixer

Wall-mounted shower mixer

Built-in bath or shower mixer\*

Built-in bath-shower mixer\*

Bidet mixer with pop-up waste, side handle

Wall-mounted bath-shower mixer

Wall-mounted shower mixer

Built-in bath-shower mixer\*

Built-in shower mixer\*

Floorstanding bath filler

Basin mixer with pop-up waste

# Logica-N

Basin mixer with pop-up waste Basin Mixer

Bidet mixer with pop-up waste

Wall-mounted bath-shower mixer

Wall-mounted shower mixer

Built-in bath-shower mixer\*

Built-in shower mixer\*

Wall-mounted basin mixer

Electronic basin mixer

Bidet mixer with pop-up waste

Wall-mounted bath-shower mixer

Wall-mounted shower mixer

Built-in bath-shower mixer

Built-in bath-shower mixer

Deck-mounted bath-shower mixer

# T-1000 Thermostatic

Wall-mounted thermostatic bath-shower mixer with Stella 3 function 80ø handset

Wall-mounted thermostatic shower mixer with Stella 3 function 80ø handset

Built-in thermostatic bath-shower mixer\*

# **Loft Thermostatic**

Built-in thermostatic bath-shower mixer

Wall-mounted thermostatic shower mixer with kit

# **Thesis Thermostatic**

Wall-mounted thermostatic bath-shower

Deck-mounted thermostatic bath-shower mixer

Wall-mounted thermostatic bath-shower mixer

Wall-mounted thermostatic shower mixer

Built-in thermostatic bath-shower mixer\*

Built-in thermostatic shower mixer\*

Built-in thermostatic bath or shower mixer