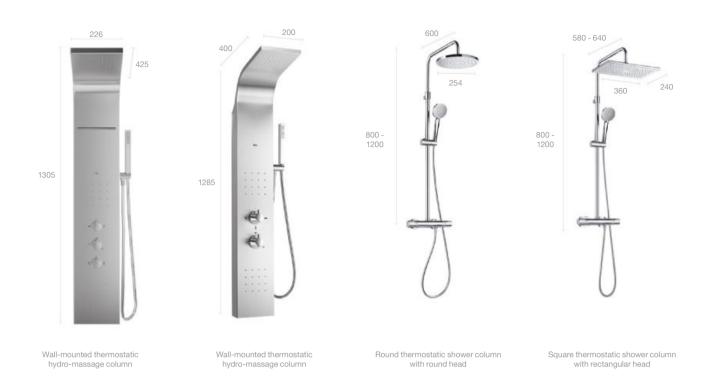

# T-1000 Thermostatic

Wall-mounted thermostatic bath-shower mixer with Stella 3 function 80ø handset

Wall-mounted thermostatic shower mixer with Stella 3 function 80ø handset

Built-in thermostatic bath-shower mixer\*

# **T-2000 Thermostatic**

Wall-mounted thermostatic shower mixer with shelf

# **Loft Thermostatic**

Built-in thermostatic bath-shower mixer

Wall-mounted thermostatic shower mixer with kit

# **Thesis Thermostatic**

Wall-mounted thermostatic bath-shower

Deck-mounted thermostatic bath-shower mixer

Wall-mounted thermostatic bath-shower mixer

Wall-mounted thermostatic shower mixer

Built-in thermostatic bath-shower mixer\*