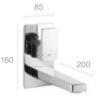

# **Loft Elite**

Basin mixer with pop-up waste

Deck-mounted 3-hole basin mixer with pop-up waste

Wall-mounted 3-hole basin mixer

Bidet mixer with pop-up waste

Deck-mounted bath-shower mixer

xer with pop-up waste Extended height basin mixer with ixer with smooth body pop-up waste

Basin mixer with side handle and pop-up waste

Deck-mounted basin mixer with pop-up waste and separate handle

Built-in basin mixer

Electronic basin tap (single water supply blending valve)

Bidet mixer with pop-up waste

Bidet mixer with pop-up waste, side handle

Wall-mounted bath-shower mixer

Wall-mounted shower mixer

Built-in bath-shower mixer\*

Built-in shower mixer\*

Floorstanding bath filler

Basin mixer with pop-up waste

Deck-mounted basin mixer with pop-up waste

Built-in basin mixer

A 236 190 155

Bidet mixer with pop-up waste

Wall-mounted bath-shower mixer

Wall-mounted shower mixer

Deck-mounted bath-shower mixer

Floorstanding bath-shower mixer