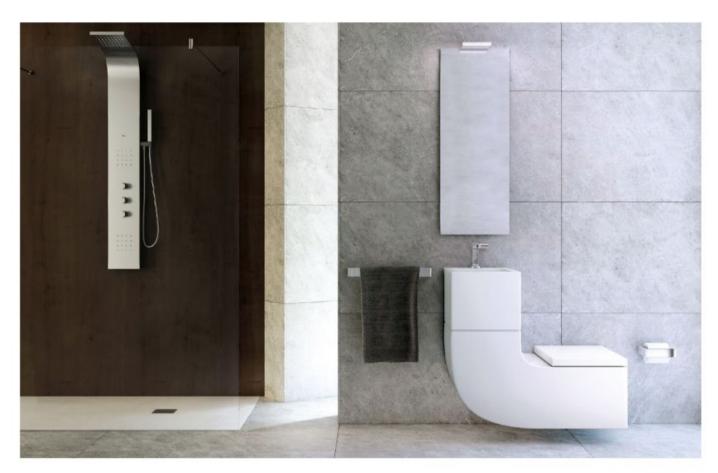

These are hallmarks of your Roca bathroom.

**Bathroom Collections** 

**Innovative WCs** 

Showering Baths

Taps Mirrors, Lighting and Accessories

The iconic W+W perfectly combines two bathroom essentials in one sustainable, elegant concept. In a harmony of innovation and technology, the pioneering system filters, treats and stores the basin water so it can be reused to flush the toilet, achieving substantial water savings.

#### W+W