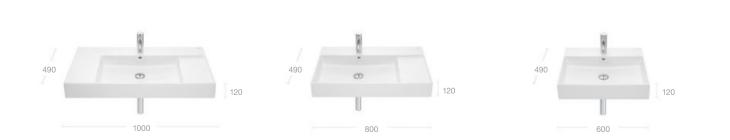

### Your style, your bathroom

Uncomplicated, high-quality bathroom design drives the Inspira furniture range. The two-drawer base units with soft and self-close drawers fit all Inspira basins for a variety of simple, elegant looks.

#### Base units for On-countertop basins

#### Base units for In-countertop basins

#### Base units for Wall-hung basins