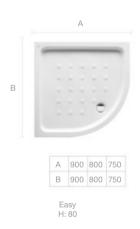

#### Vitreous China

Malta Walk-In (Available with or without wenge platform) H: 80

Happening (Optional teak wood platform available) H: 65

Easy H: 80