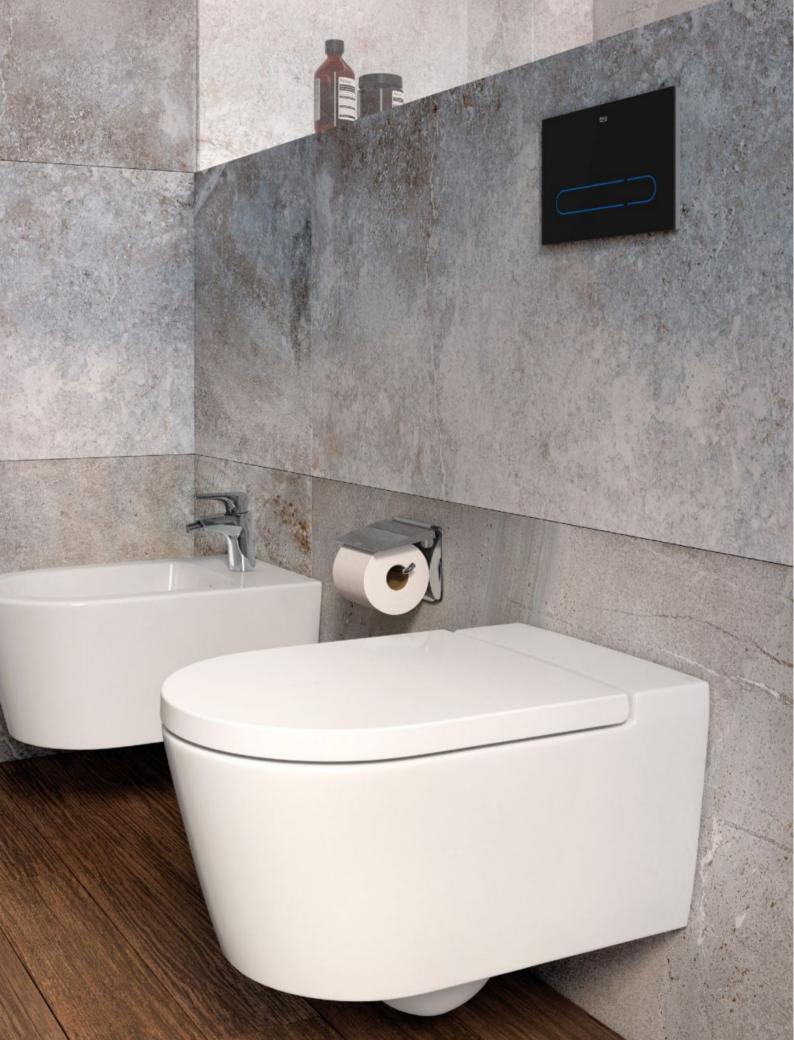

#### **In-Tank**

In-Tank has revolutionised the bathroom. For the very first time the cistern and flush system are integrated into the WC itself.

With the installation of either a cistern or flush plate no longer required, this innovation marks the start of a new era in bathrooms.

#### In-Tank

Dimensions in mm

INNOVATIVE WCS | 17