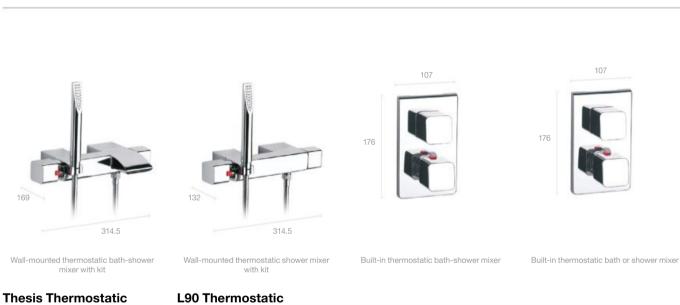

# **Thesis Thermostatic**

Wall-mounted thermostatic bath-shower

Deck-mounted thermostatic bath-shower mixer

Wall-mounted thermostatic bath-shower mixer

Wall-mounted thermostatic shower mixer

Built-in thermostatic bath-shower mixer\*

Built-in thermostatic shower mixer\*

Built-in thermostatic bath or shower mixer