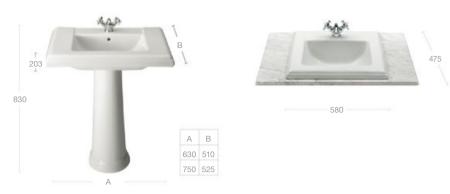

# Peaceful, serene, classic

Elegance and refinement are the hallmarks of the New Classical Collection, which hints at old-fashioned opulence with its curving forms. The timeless proportions and lines ensure it instils a sense of peace and serenity in any bathroom space. A true example of timeless design.

## **New Classical**

## In-countertop basin