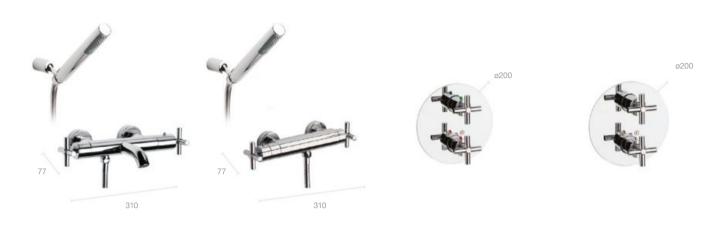

# Atlas

Basin mixer with pop-up waste Basin mixer with smooth body

Medium height basin mixer with smooth body

Medium plus height basin mixer with smooth body

Extended basin mixer with smooth body

Bidet mixer with pop-up waste Bidet Mixer

Wall-mounted bath-shower mixer

Wall-mounted shower mixer with optional shelf

Built-in bath-shower mixer\*

Built-in bath or shower mixer\*