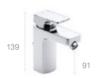

### Lanta

Basin mixer with pop-up waste Basin mixer with smooth body

Medium height basin mixer with smooth body

Extended basin mixer with smooth body

Bidet mixer with pop-up waste Bidet mixer

Wall-mounted bath-shower mixer

Wall-mounted shower mixer

Built-in bath-shower mixer\*

Built-in bath or shower mixer\*