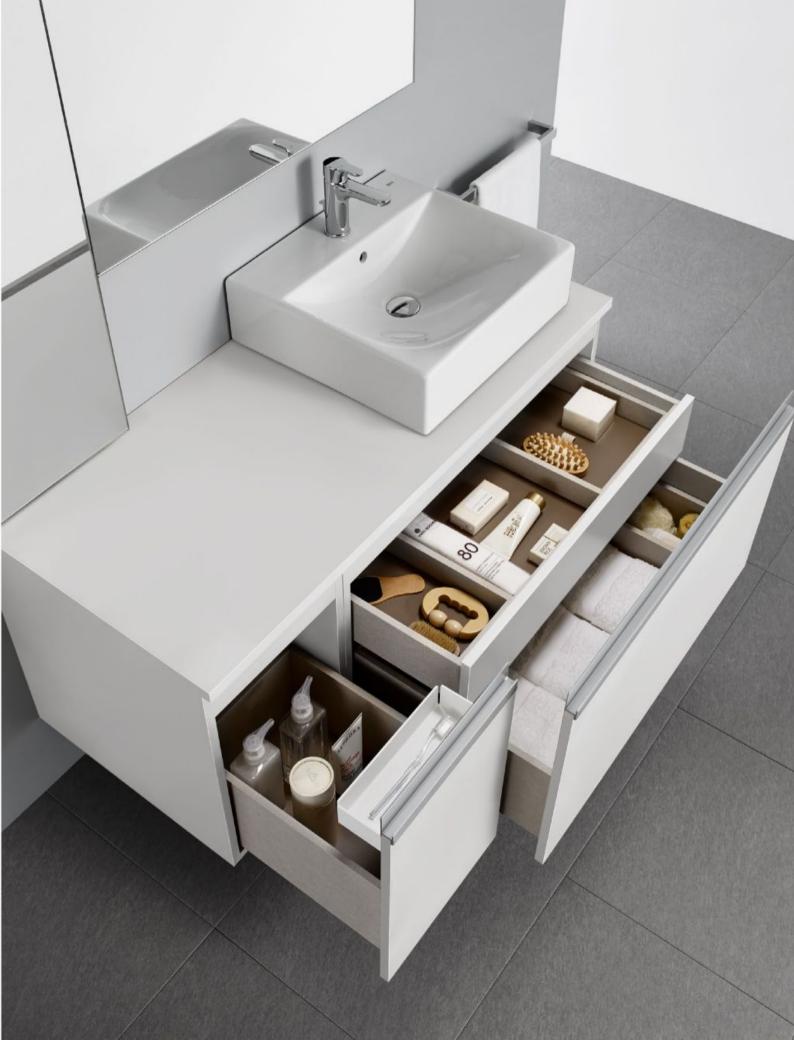

### Your style, your bathroom

Uncomplicated, high-quality bathroom design drives the Inspira furniture range. The two-drawer base units with soft and self-close drawers fit all Inspira basins for a variety of simple, elegant looks.

#### Base units for On-countertop basins

#### Base units for In-countertop basins