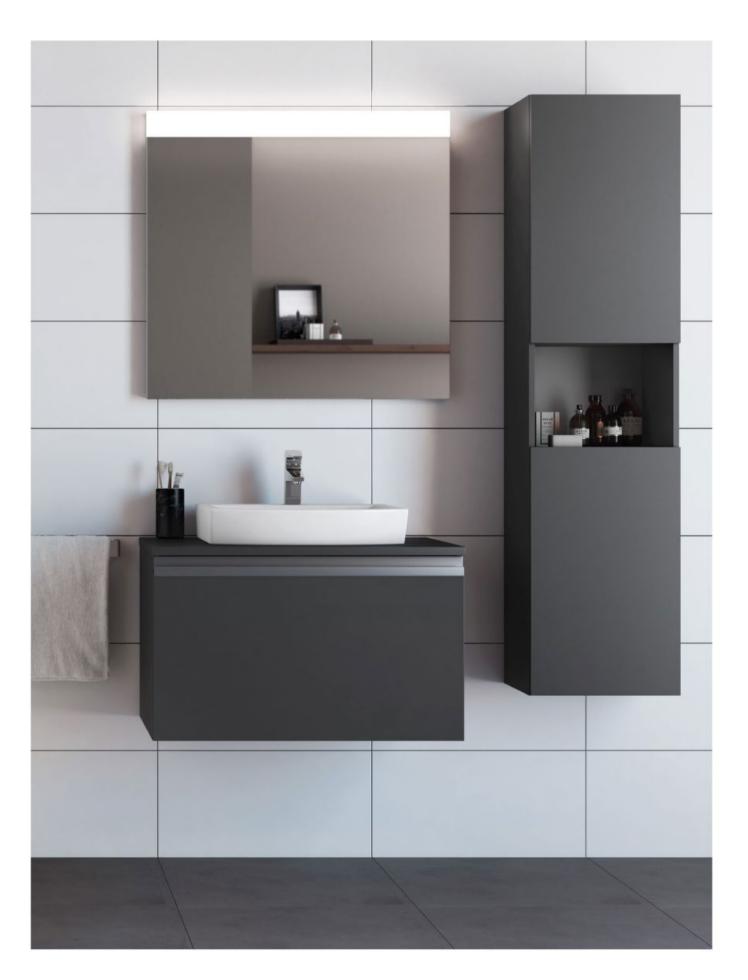

### Your style, your bathroom

Uncomplicated, high-quality bathroom design drives the Inspira furniture range. The two-drawer base units with soft and self-close drawers fit all Inspira basins for a variety of simple, elegant looks.

#### Inspira

#### Base units for Wall-hung basins

#### Column unit