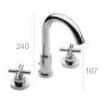

# Thesis<sup>†</sup>

Basin mixer with pop-up waste Basin mixer

Extended basin mixer with pop-up waste

Wall-mounted basin mixer

Deck-mounted 3 hole dual control basin mixer with pop-up waste

Wall-mounted dual control basin mixer