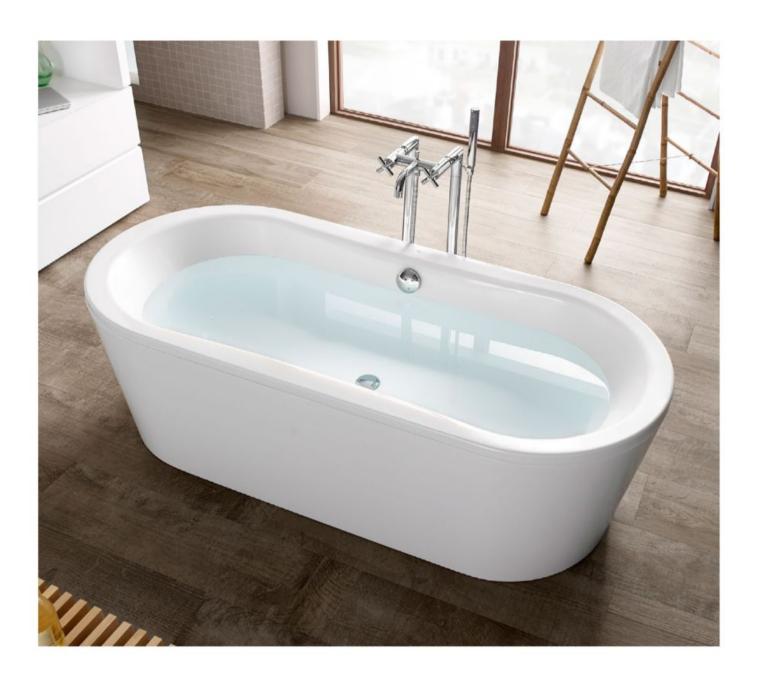

# Soak up the moment

Baths that are as individual as you.

Representing indulgence and smart design, a Roca bath completes your bathroom.

Soft, curved lines, classic sophistication and designed for maximum comfort. Our bath range offers versatility and adaptability to fit any space or bathroom aesthetic.

#### Double-ended

Duo Oval Plus - Steel