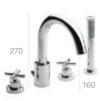

### Lanta

Basin mixer with pop-up waste Basin mixer with smooth body

Medium height basin mixer with smooth body

Extended basin mixer with smooth body

Bidet mixer with pop-up waste Bidet mixer

Wall-mounted bath-shower mixer

Wall-mounted shower mixer

Built-in bath-shower mixer\*

Built-in bath or shower mixer\*