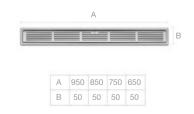

#### In-Drain

In-Drain Shower SQ

Plate X2 - Requires In-Drain Shower Channel

Plate X1 - Requires In-Drain Shower Channel (can be reversed to house tile as a drain cover)