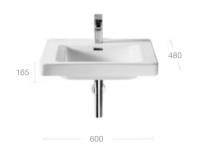

#### Fineceramic<sup>®</sup>

Distinctive, resilient and exclusive to Roca, Inspira's high-quality Fineceramic® basin material is 40% lighter and 30% stronger than conventional porcelain.

Highly appealing in their simplicity, these basins embody our innovative approach to design and functionality.

Choose from Round, Soft or Square, or combine designs to create your bathroom space, your way.

"There's great joy in symmetry. Clean lines and balance elevate the quality of my environment."

"There is no hiding when design is simple and minimalist; it's when everything is stripped back that quality speaks for itself. Design is about much more than clean lines and perfect forms, however; great design has to perform too.