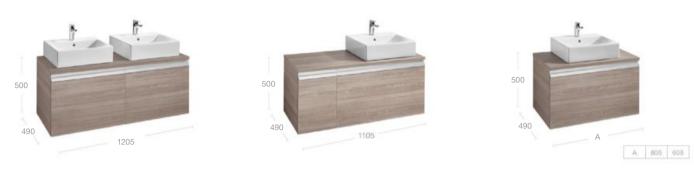

### Your style, your bathroom

Uncomplicated, high-quality bathroom design drives the Inspira furniture range. The two-drawer base units with soft and self-close drawers fit all Inspira basins for a variety of simple, elegant looks.

#### Base units for On-countertop basins

#### Base units for In-countertop basins

#### Base units for Wall-hung basins