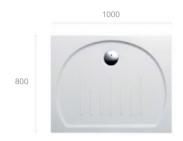

Super F

Super Heavy Weight Gauge

#### Double-ended



Duo Oval Plus - Steel

#### Single-ended



#### Single-ended



#### Supplied as standard or available as extra







Headrest



Anti-slip





Weight Gauge







# Intelligent shower solutions

Functionality should never compromise on style.

Desirable design blends with fresh thinking, Roca's shower range will allow you to transform your everyday experience.







Whether to invigorate or relax, immerse your senses with one of our shower solutions and experience the precision and power of water like never before.





## **In-Drain**

Hard-working and adaptable, our In-Drain options allow you to create a wet room using the tiles of your choice.

#### Steel



#### Acrylic



#### **Stone Resin**



#### Vitreous China







Malta Walk-In (Available with or without wenge platform) H: 80

Happening (Optional teak wood platform available) H: 65

Easy H: 80





#### In-Drain



In-Drain Shower SQ



Plate X2 - Requires In-Drain Shower Channel



Plate X1 - Requires In-Drain Shower Channel (can be reversed to house tile as a drain cover)





#### Deck-T Loft

height and swivelling rain shower head



height and swivelling rain shower head







# It's all in the detail

It's the small things that count. Choose from beautiful accessories to add your own touches. Create a bathroom that inspires and fits seamlessly with your lifestyle.





#### Deimos



#### Prisma





#### Luna mirrored cabinets



#### Furniture finishes for Luna mirrored cabinets



Smartlight Delight





130

400

#### **Superinox**

F