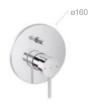

# **Loft Thermostatic**

Built-in thermostatic bath-shower mixer

Wall-mounted thermostatic shower mixer with kit