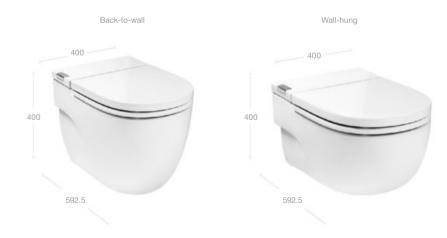

#### **In-Tank**

In-Tank has revolutionised the bathroom. For the very first time the cistern and flush system are integrated into the WC itself.

With the installation of either a cistern or flush plate no longer required, this innovation marks the start of a new era in bathrooms.

#### In-Tank

Dimensions in mm

INNOVATIVE WCS | 17