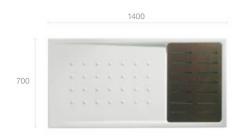

ip





Super F

Super Heavy Weight Gauge

#### Double-ended



Duo Oval Plus - Steel

#### Single-ended



#### Single-ended



#### Supplied as standard or available as extra







Headrest



Anti-slip





Weight Gauge







# Intelligent shower solutions

Functionality should never compromise on style.

Desirable design blends with fresh thinking, Roca's shower range will allow you to transform your everyday experience.







Whether to invigorate or relax, immerse your senses with one of our shower solutions and experience the precision and power of water like never before.





## **In-Drain**

Hard-working and adaptable, our In-Drain options allow you to create a wet room using the tiles of your choice.

#### Steel



#### Acrylic



#### **Stone Resin**



#### Vitreous China







Malta Walk-In (Available with or without wenge platform) H: 80

Happening (Optional teak wood platform available) H: 65

Easy H: 80





#### In-Drain



In-Drain Shower SQ



Plate X2 - Requires In-Drain Shower Channel



Plate X1 - Requires In-Drain Shower Channel (can be reversed to house tile as a drain cover)





#### Deck-T Loft

height and swivelling rain shower head



height and swivelling rain shower head







# It's all in the detail

It's the small things that count. Choose from beautiful accessories to add your own touches. Create a bathroom that inspires and fits seamlessly with your lifestyle.





#### Deimos



#### Prisma





#### Luna mirrored cabinets



#### Furniture finishes for Luna mirrored cabinets



Smartlight Delight





130

400

#### **Superinox**