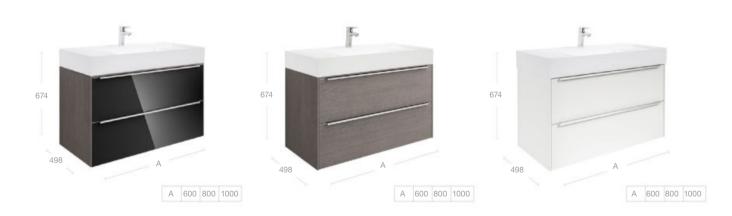

### Your style, your bathroom

Uncomplicated, high-quality bathroom design drives the Inspira furniture range. The two-drawer base units with soft and self-close drawers fit all Inspira basins for a variety of simple, elegant looks.

#### On-countertop basins

#### In-countertop basins

#### Wall-hung basins