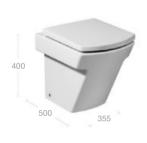

#### **In-Tank**

In-Tank has revolutionised the bathroom. For the very first time the cistern and flush system are integrated into the WC itself.

With the installation of either a cistern or flush plate no longer required, this innovation marks the start of a new era in bathrooms.

#### In-Tank

Dimensions in mm

INNOVATIVE WCS | 17