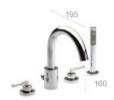

# Atlas

Basin mixer with pop-up waste Basin mixer with smooth body

Medium height basin mixer with smooth body

Medium plus height basin mixer with smooth body

Extended basin mixer with smooth body

Bidet mixer with pop-up waste Bidet Mixer

Wall-mounted bath-shower mixer

Wall-mounted shower mixer with optional shelf

Built-in bath-shower mixer\*

Built-in bath or shower mixer\*