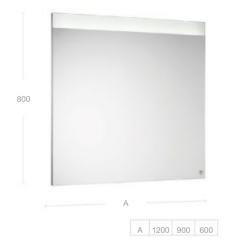

#### Luna mirrored cabinets

#### Furniture finishes for Luna mirrored cabinets

Smartlight Delight

130

400