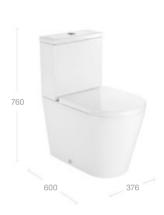

#### **In-Tank**

In-Tank has revolutionised the bathroom. For the very first time the cistern and flush system are integrated into the WC itself.

With the installation of either a cistern or flush plate no longer required, this innovation marks the start of a new era in bathrooms.

#### In-Tank

Dimensions in mm

INNOVATIVE WCS | 17