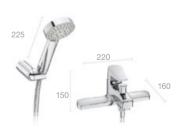

### Lanta

Basin mixer with pop-up waste Basin mixer with smooth body

Medium height basin mixer with smooth body

Extended basin mixer with smooth body

Bidet mixer with pop-up waste Bidet mixer

Wall-mounted bath-shower mixer

Wall-mounted shower mixer

Built-in bath-shower mixer\*

Built-in bath or shower mixer\*