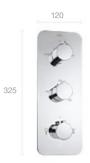

# **Puzzle**

Built-in thermostatic mixer with 3-way diverter - stainless steel

Built-in thermostatic mixer with 4-way diverter - stainless steel

Built-in thermostatic mixer with 5-way diverter - stainless steel

**3-way diverter** - 3 outlets, 1 for overhead shower, 1 for hand shower, 1 for jets

**4-way diverter -** 4 outlets, 1 for overhead shower, 1 for cascade function, 1 for hand shower, 1 for jets

**5-way diverter** - 5 outlets, 1 for overhead shower, 1 for cascade function, 1 for hand shower, 1 for upper jets, 1 for lower jets