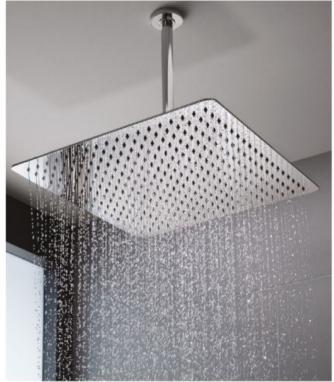

# **Puzzle**

Built-in thermostatic mixer with 3-way diverter - stainless steel

Built-in thermostatic mixer with 4-way diverter - stainless steel

Built-in thermostatic mixer with 5-way diverter - stainless steel

Wall-mounted stainless steel shower head with rain shower

Wall-mounted stainless steel shower head with rain shower and cascade function

Ceiling-mounted stainless steel shower head

Shower body jet with pivot function (allows for the jet angle to be adjusted)

**3-way diverter** - 3 outlets, 1 for overhead shower, 1 for hand shower, 1 for jets

**4-way diverter -** 4 outlets, 1 for overhead shower, 1 for cascade function, 1 for hand shower, 1 for jets

**5-way diverter** - 5 outlets, 1 for overhead shower, 1 for cascade function, 1 for hand shower, 1 for upper jets, 1 for lower jets

# **Shower heads**

Puzzle wall-mounted stainless steel

shower head with rain shower

Puzzle wall-mounted stainless steel shower

head with rain shower and cascade function

Puzzle celing-mounted stainless steel