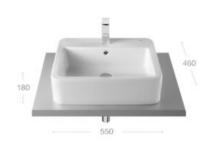

#### **In-Tank**

In-Tank has revolutionised the bathroom. For the very first time the cistern and flush system are integrated into the WC itself.

With the installation of either a cistern or flush plate no longer required, this innovation marks the start of a new era in bathrooms.

#### In-Tank

Dimensions in mm

INNOVATIVE WCS | 17