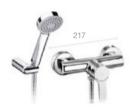

# **Puzzle**

Built-in thermostatic mixer with 3-way diverter - stainless steel

Built-in thermostatic mixer with 4-way diverter - stainless steel

Built-in thermostatic mixer with 5-way diverter - stainless steel

Wall-mounted stainless steel shower head with rain shower

Wall-mounted stainless steel shower head with rain shower and cascade function

Ceiling-mounted stainless steel shower head

Shower body jet with pivot function (allows for the jet angle to be adjusted)

**3-way diverter** - 3 outlets, 1 for overhead shower, 1 for hand shower, 1 for jets

**4-way diverter -** 4 outlets, 1 for overhead shower, 1 for cascade function, 1 for hand shower, 1 for jets

**5-way diverter** - 5 outlets, 1 for overhead shower, 1 for cascade function, 1 for hand shower, 1 for upper jets, 1 for lower jets