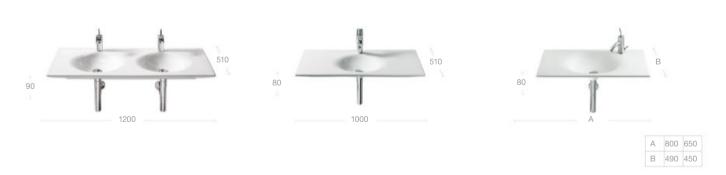

sma

### Base units 1 drawer







900 is avaliable with a LH or RH bowl

## Base units 2 drawer\*







900 is avaliable with a LH or RH bowl Mirrors

Column unit







**Basins** 







900 is avaliable with a LH or RH bowl

## Furniture finishes



Gloss Anthracite Grey



Gloss White



Textured Ash





Gloss White and Textured Ash

Drawer Interior (fabric finish)

# Heima

# Base units



Furniture compatible with the following basins: Khroma, Urban, Sofia, Diverta, Terra, Urbi 1, Fuego, The Gap, Bol, Hall 520

# Column unit

# Lights







# Mirrors





# Furniture finishes











Gloss White

Drawer Interior (fabric finish)

# **Stratum**

# Base units



# Basins



# Furniture finishes



# Kalahari

# Base units



# Column unit



# Wall-hung or on-countertop basins



# Furniture finishes







# Quality you can touch

High-quality European design, created for the way you live, Roca taps and showers blend function and form beautifully.



















# **Technology on tap**

Through a mix of research, innovation and passion, Roca taps offer solutions for any space. Combining the latest in technology for greater water saving, style and comfort, offering an all new bathroom experience.





# **Singles Open**



Basin mixer with pop-up waste



Extended basin mixer with pop-up waste

# Evol



Basin mixer with pop-up waste, joystick operated



Extended basin mixer with pop-up waste, joystick operated



Wall-mounted basin mixer

### Lanta



Basin mixer with pop-up waste Basin mixer with smooth body



Medium height basin mixer with smooth body