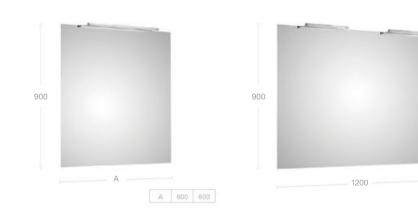

#### Luna mirrored cabinets

#### Furniture finishes for Luna mirrored cabinets

Smartlight Delight

130

400