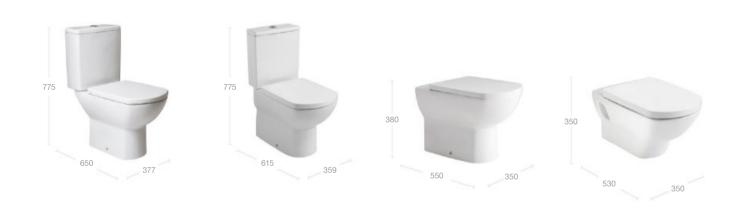

#### Close-coupled WCs

794 645 376

Round

Round Compact

#### Back-to-wall WC

Round

#### Wall-hung WCs