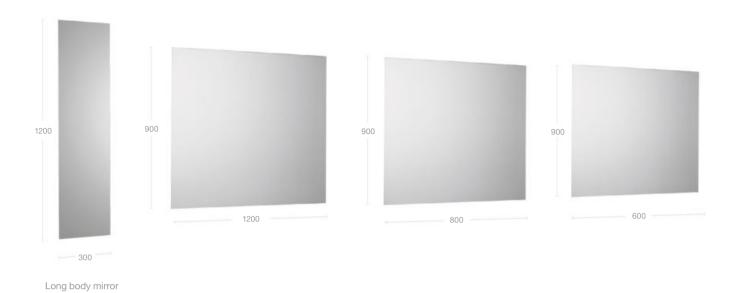

#### Luna mirrored cabinets

#### Furniture finishes for Luna mirrored cabinets

Smartlight Delight

130

400