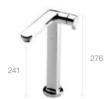

# Atlas

Basin mixer with pop-up waste Basin mixer with smooth body

Medium height basin mixer with smooth body

Medium plus height basin mixer with smooth body

Extended basin mixer with smooth body

Bidet mixer with pop-up waste Bidet Mixer