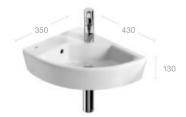

### Your style, your bathroom

Uncomplicated, high-quality bathroom design drives the Inspira furniture range. The two-drawer base units with soft and self-close drawers fit all Inspira basins for a variety of simple, elegant looks.

#### On-countertop basins

#### In-countertop basins

#### Wall-hung basins