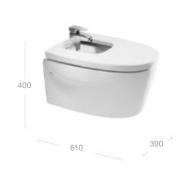

#### **In-Tank**

In-Tank has revolutionised the bathroom. For the very first time the cistern and flush system are integrated into the WC itself.

With the installation of either a cistern or flush plate no longer required, this innovation marks the start of a new era in bathrooms.

#### In-Tank

Dimensions in mm

INNOVATIVE WCS | 17