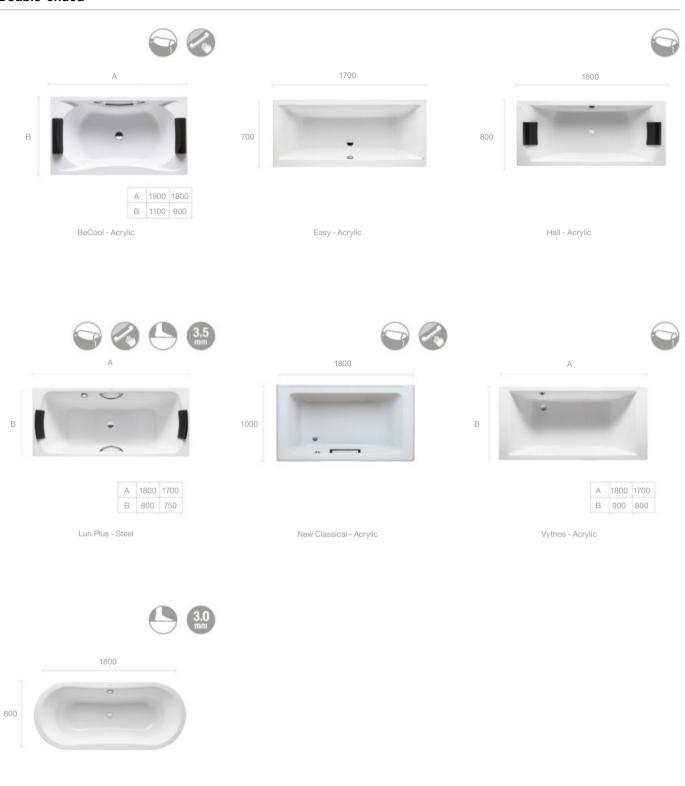

# Soak up the moment

Baths that are as individual as you.

Representing indulgence and smart design, a Roca bath completes your bathroom.

Soft, curved lines, classic sophistication and designed for maximum comfort. Our bath range offers versatility and adaptability to fit any space or bathroom aesthetic.

#### Single-ended

#### Supplied as standard or available as extra

Headrest

Anti-slip

Weight Gauge