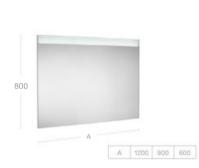

infusing a sense of warmth in the bathroom. Its practical, appealing nature makes Aire a favourite for a relaxed, comfortable space.





## Aire

## Wall-hung basins\*



Close-coupled WCs Back-to-wall WC Wall-hung WC



Back-to-wall bidets Wall-hung bidet











# A life more organised

Customise your bathroom look with our versatile, striking furniture solutions. Highly functional, simple designs give your bathroom modern elegance.





















## Anima

## Base units\*







## Column units







## Basins





A 1000 800 600

## Furniture finishes







A 1000 800 600

Textured Grey

Gloss White

## Prisma

### Base units 1 drawer







900 is avaliable with a LH or RH bowl

## Base units 2 drawer\*







900 is avaliable with a LH or RH bowl Mirrors

Column unit







**Basins** 







900 is avaliable with a LH or RH bowl

## Furniture finishes



Gloss Anthracite Grey



Gloss White



Textured Ash





Gloss White and Textured Ash

Drawer Interior (fabric finish)

# Heima

# Base units



Furniture compatible with the following basins: Khroma, Urban, Sofia, Diverta, Terra, Urbi 1, Fuego, The Gap, Bol, Hall 520

# Column unit

# Lights







# Mirrors





# Furniture finishes











Gloss White

Drawer Interior (fabric finish)

# **Stratum**

# Base units



# Basins



# Furniture finishes



# Kalahari

# Base units



# Column unit



# Wall-hung or on-countertop basins



# Furniture finishes







# Quality you can touch

High-quality European design, created for the way you live, Roca taps and showers blend function and form beautifu