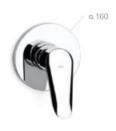

Wall-mounted shower mixer

Built-in bath-shower mixer\*

Built-in bath or shower mixer\*

Wall-mounted bath-shower mixer

Wall-mounted shower mixer with optional shelf

Built-in bath-shower mixer\*

Built-in bath or shower mixer\*

Bidet mixer with pop-up waste Bidet mixer

Wall-mounted bath-shower mixer

Wall-mounted shower mixer

Built-in bath or shower mixer\*

Built-in bath-shower mixer\*

Bidet mixer with pop-up waste, side handle

Wall-mounted bath-shower mixer

Wall-mounted shower mixer

Built-in bath-shower mixer\*

Built-in shower mixer\*

Floorstanding bath filler

Basin mixer with pop-up waste

# Logica-N

Basin mixer with pop-up waste Basin Mixer

Bidet mixer with pop-up waste

Wall-mounted bath-shower mixer

Wall-mounted shower mixer

Built-in bath-shower mixer\*

Built-in shower mixer\*

Wall-mounted basin mixer

Electronic basin mixer

Bidet mixer with pop-up waste

Wall-mounted bath-shower mixer

Wall-mounted shower mixer

Built-in bath-shower mixer

Built-in bath-shower mixer

Deck-mounted bath-shower mixer

# T-1000 Thermostatic

Wall-mounted thermostatic bath-shower mixer with Stella 3 function 80ø handset

Wall-mounted thermostatic shower mixer with Stella 3 function 80ø handset

Built-in thermostatic bath-shower mixer\*

# **Loft Thermostatic**

Built-in thermostatic bath-shower mixer

Wall-mounted thermostatic shower mixer with kit

# **Thesis Thermostatic**

Wall-mounted thermostatic bath-shower

Deck-mounted thermostatic bath-shower mixer

Wall-mounted thermostatic bath-shower mixer

Wall-mounted thermostatic shower mixer

Built-in thermostatic bath-shower mixer\*

Built-in thermostatic shower mixer\*

Built-in thermostatic bath or shower mixer