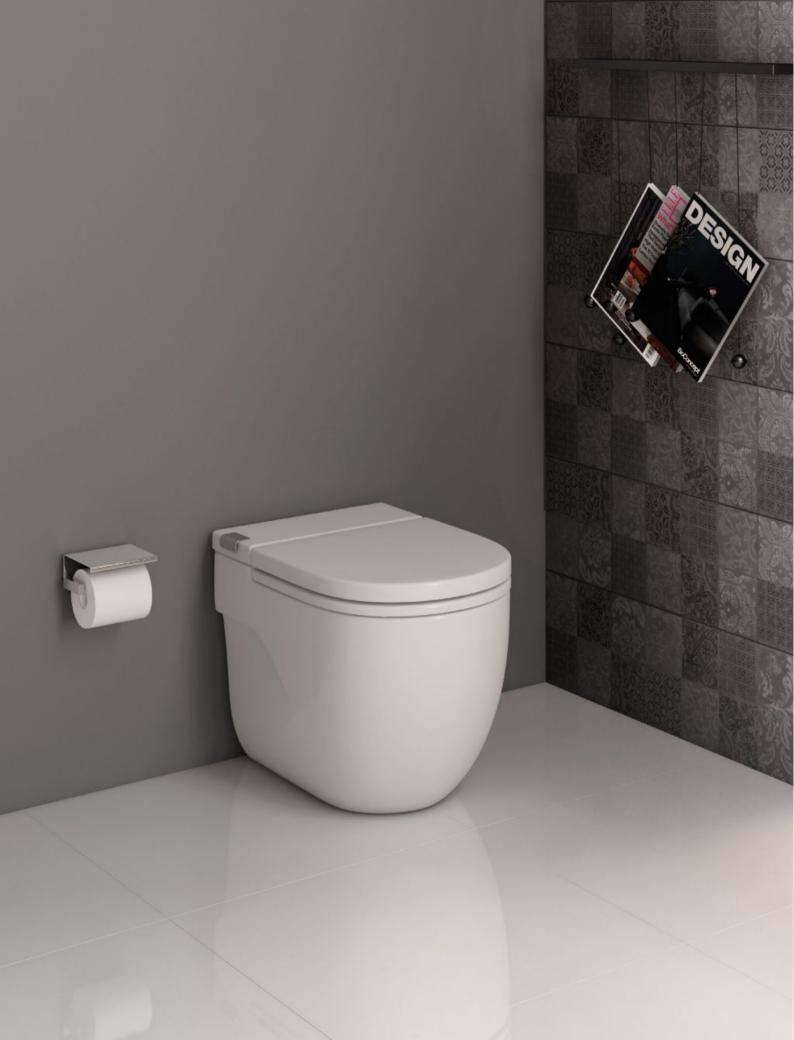

#### **In-Tank**

In-Tank has revolutionised the bathroom. For the very first time the cistern and flush system are integrated into the WC itself.

With the installation of either a cistern or flush plate no longer required, this innovation marks the start of a new era in bathrooms.

#### In-Tank

Dimensions in mm

INNOVATIVE WCS | 17