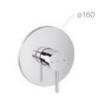

# **Thesis Thermostatic**

Wall-mounted thermostatic bath-shower

Deck-mounted thermostatic bath-shower mixer

Wall-mounted thermostatic bath-shower mixer

Wall-mounted thermostatic shower mixer

Built-in thermostatic bath-shower mixer\*

Built-in thermostatic shower mixer\*

Built-in thermostatic bath or shower mixer