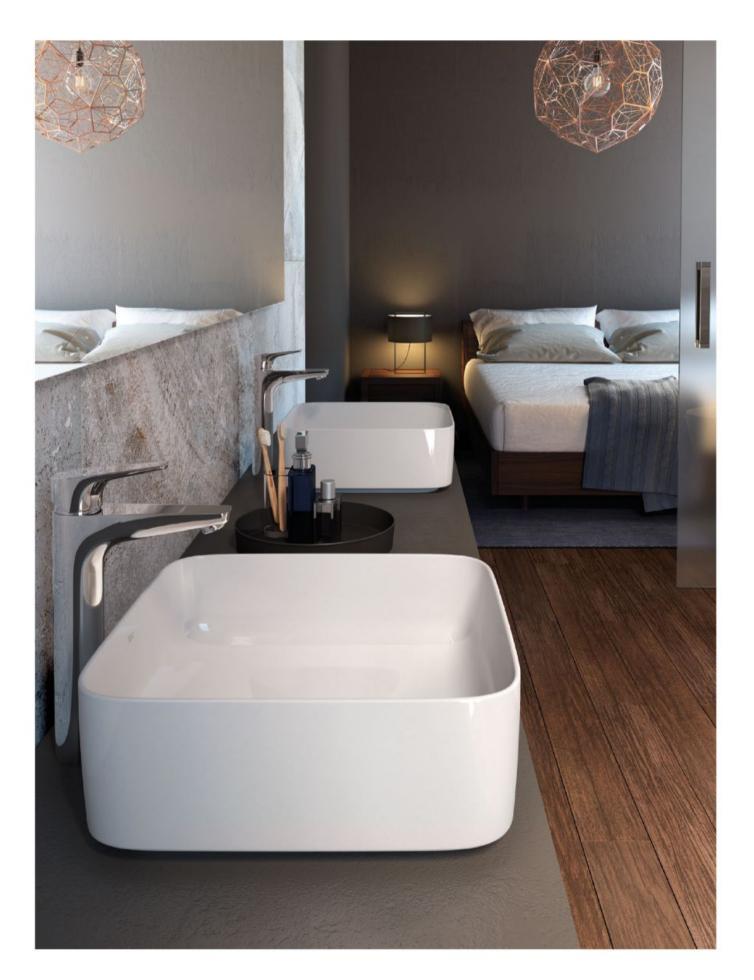

#### Fineceramic<sup>®</sup>

Distinctive, resilient and exclusive to Roca, Inspira's high-quality Fineceramic® basin material is 40% lighter and 30% stronger than conventional porcelain.

Highly appealing in their simplicity, these basins embody our innovative approach to design and functionality.

Choose from Round, Soft or Square, or combine designs to create your bathroom space, your way.

"There's great joy in symmetry. Clean lines and balance elevate the quality of my environment."

"There is no hiding when design is simple and minimalist; it's when everything is stripped back that quality speaks for itself. Design is about much more than clean lines and perfect forms, however; great design has to perform too.