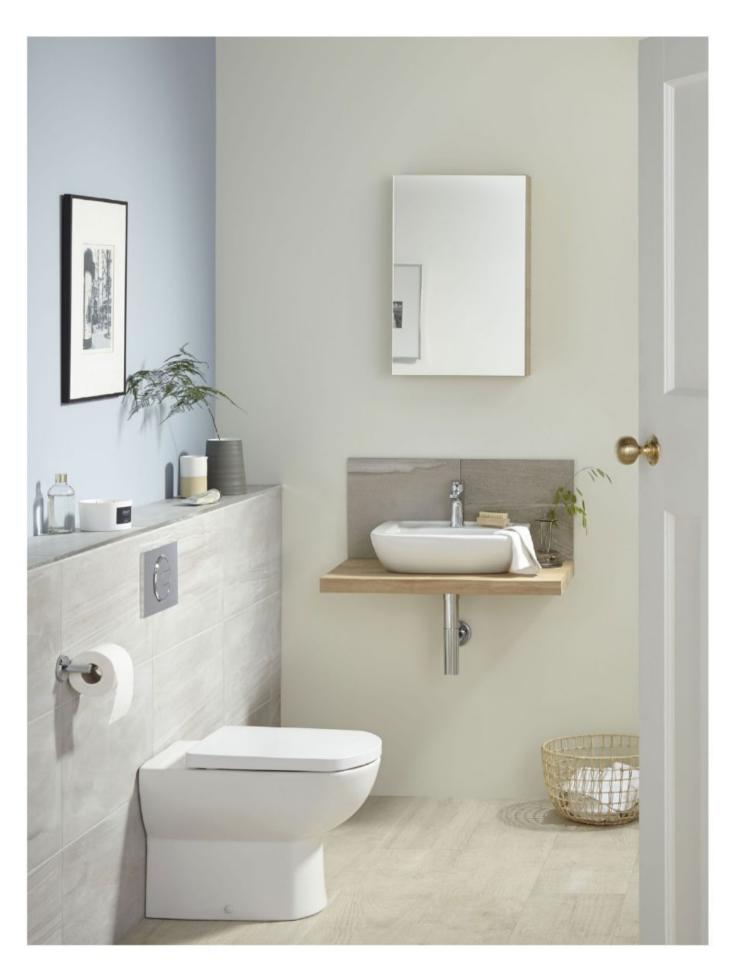

#### **In-Tank**

In-Tank has revolutionised the bathroom. For the very first time the cistern and flush system are integrated into the WC itself.

With the installation of either a cistern or flush plate no longer required, this innovation marks the start of a new era in bathrooms.

#### In-Tank

Dimensions in mm

INNOVATIVE WCS | 17