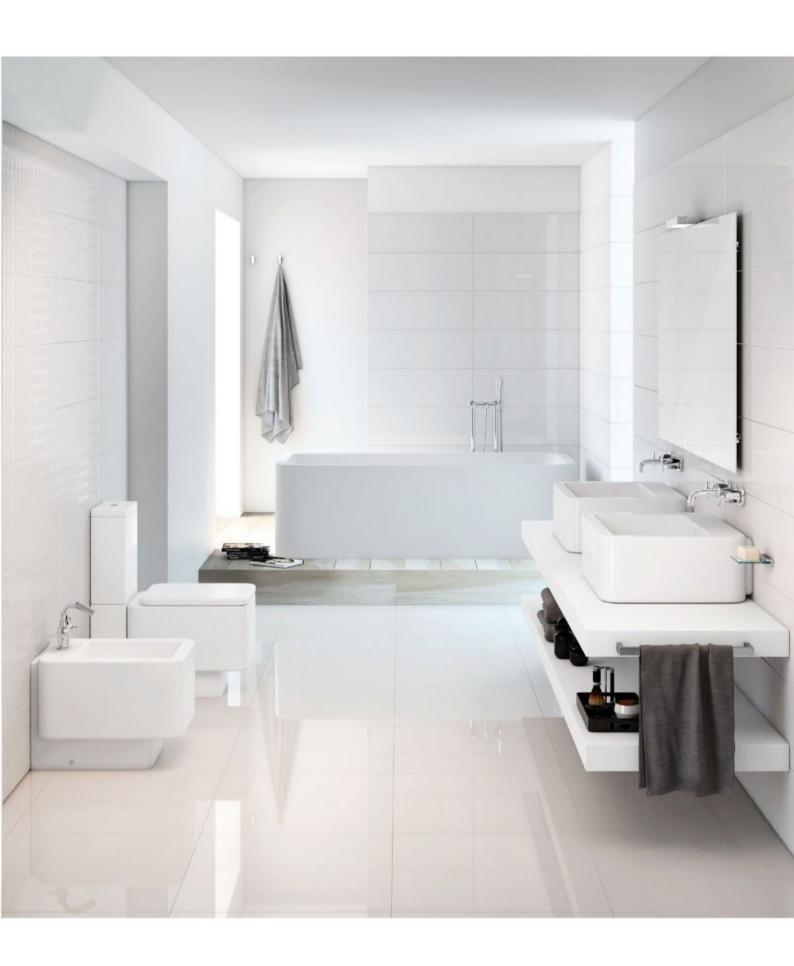

#### **In-Tank**

In-Tank has revolutionised the bathroom. For the very first time the cistern and flush system are integrated into the WC itself.

With the installation of either a cistern or flush plate no longer required, this innovation marks the start of a new era in bathrooms.

#### In-Tank

Dimensions in mm

INNOVATIVE WCS | 17