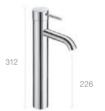

# Thesis<sup>†</sup>

Basin mixer with pop-up waste Basin mixer

Extended basin mixer with pop-up waste

Wall-mounted basin mixer

Deck-mounted 3 hole dual control basin mixer with pop-up waste

Wall-mounted dual control basin mixer

Bidet mixer with pop-up waste Bidet mixer

Wall-mounted bath-shower mixer

Wall-mounted shower mixer

Built-in bath or shower mixer\*

Built-in bath-shower mixer\*