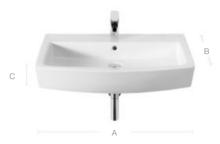

### Your style, your bathroom

Uncomplicated, high-quality bathroom design drives the Inspira furniture range. The two-drawer base units with soft and self-close drawers fit all Inspira basins for a variety of simple, elegant looks.

#### On-countertop basins

#### Wall-hung basins