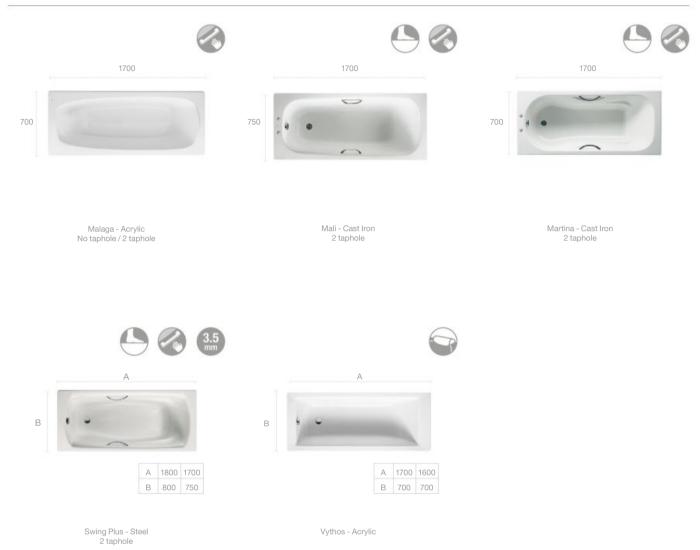

# **Handsets**



# **Shower heads**

Puzzle wall-mounted stainless steel

shower head with rain shower

Puzzle wall-mounted stainless steel shower

head with rain shower and cascade function



Puzzle celing-mounted stainless steel

shower head







# Soak up the moment

Baths that are as individual as you.

Representing indulgence and smart design, a Roca bath completes your bathroom.











Soft, curved lines, classic sophistication and designed for maximum comfort. Our bath range offers versatility and adaptability to fit any space or bathroom aesthetic.

#### Freestanding



#### Supplied as standard or available as extra



Grips



Headrest



Anti-slip





Super F

Super Heavy Weight Gauge

#### Double-ended



Duo Oval Plus - Steel

#### Single-ended



#### Single-ended



#### Supplied as standard or available as extra







Headrest



Anti-slip





Weight Gauge







# Intelligent shower solutions

Functionality should never compromise on style.

Desirable design blends with fresh thinking, Roca's shower range will allow you to transform your everyday experience.







Whether to invigorate or relax, immerse your senses with one of our shower solutions and experience the precision and power of water like never before.





## **In-Drain**

Hard-working and adaptable, our In-Drain options allow you to create a wet room using the tiles of your choice.

#### Steel



#### Acrylic



#### **Stone Resin**



#### Vitreous China







Malta Walk-In (Available with or without wenge platform) H: 80

Happening (Optional teak wood platform available) H: 65