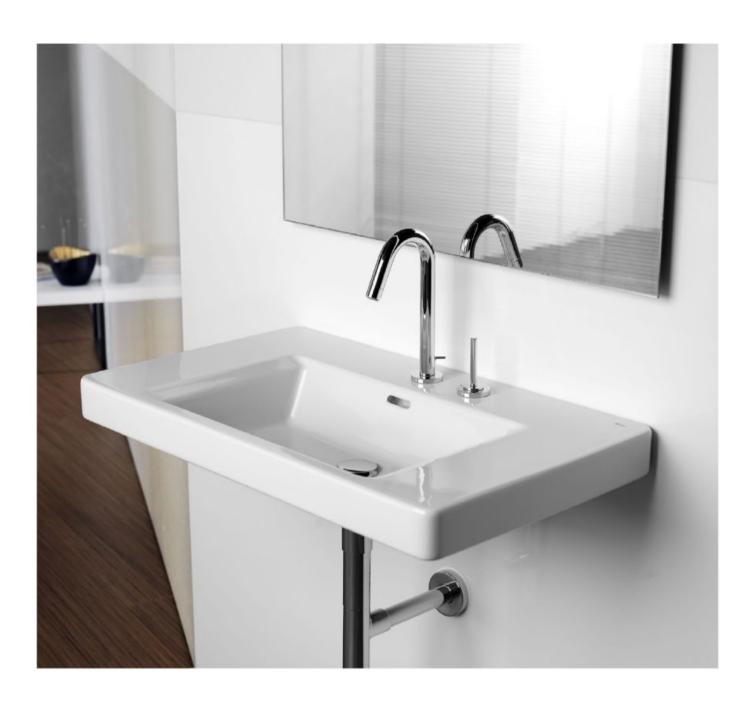

#### Fineceramic<sup>®</sup>

Distinctive, resilient and exclusive to Roca, Inspira's high-quality Fineceramic® basin material is 40% lighter and 30% stronger than conventional porcelain.

Highly appealing in their simplicity, these basins embody our innovative approach to design and functionality.

Choose from Round, Soft or Square, or combine designs to create your bathroom space, your way.

"There's great joy in symmetry. Clean lines and balance elevate the quality of my environment."

"There is no hiding when design is simple and minimalist; it's when everything is stripped back that quality speaks for itself. Design is about much more than clean lines and perfect forms, however; great design has to perform too.