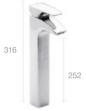

# **Loft Elite**

Basin mixer with pop-up waste

Deck-mounted 3-hole basin mixer with pop-up waste

Wall-mounted 3-hole basin mixer

Bidet mixer with pop-up waste

Deck-mounted bath-shower mixer

xer with pop-up waste Extended height basin mixer with ixer with smooth body pop-up waste

Basin mixer with side handle and pop-up waste

Deck-mounted basin mixer with pop-up waste and separate handle

Built-in basin mixer

Electronic basin tap (single water supply blending valve)

Bidet mixer with pop-up waste

Bidet mixer with pop-up waste, side handle

Wall-mounted bath-shower mixer

Wall-mounted shower mixer

Built-in bath-shower mixer\*

Built-in shower mixer\*

Floorstanding bath filler

Basin mixer with pop-up waste