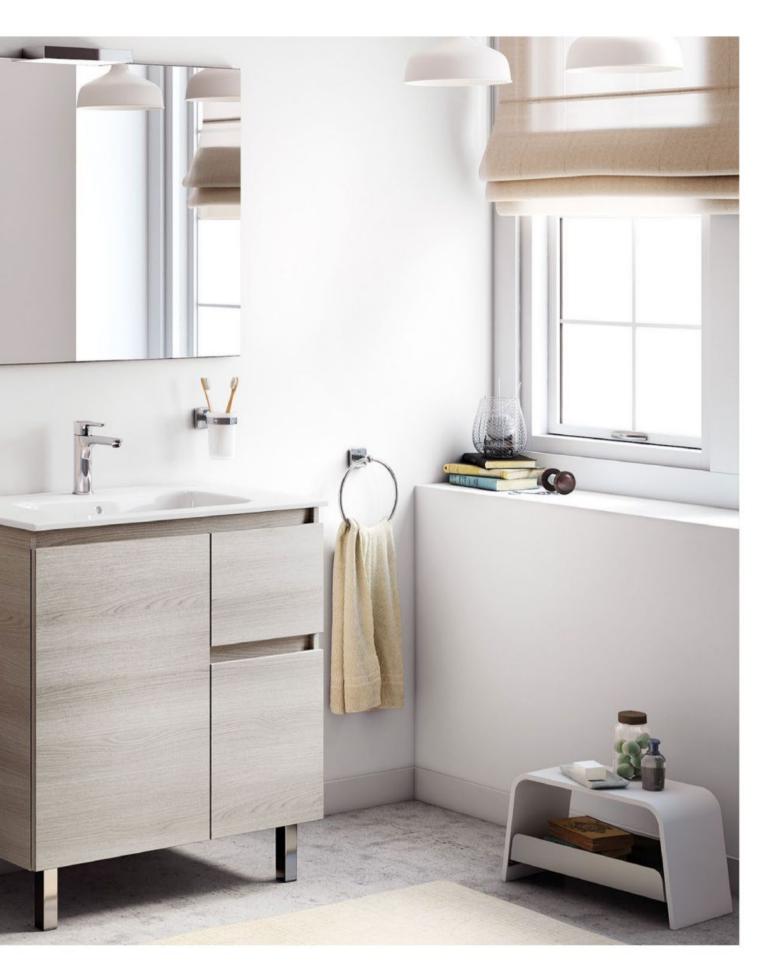

### Your style, your bathroom

Uncomplicated, high-quality bathroom design drives the Inspira furniture range. The two-drawer base units with soft and self-close drawers fit all Inspira basins for a variety of simple, elegant looks.

#### Base units for On-countertop basins