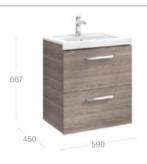

### Your style, your bathroom

Uncomplicated, high-quality bathroom design drives the Inspira furniture range. The two-drawer base units with soft and self-close drawers fit all Inspira basins for a variety of simple, elegant looks.

#### Base units for On-countertop basins

#### Base units for In-countertop basins

#### Base units for Wall-hung basins