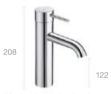

# Evol

Basin mixer with pop-up waste, joystick operated

Extended basin mixer with pop-up waste, joystick operated

Wall-mounted basin mixer