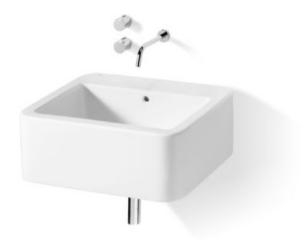

### Geometric and pure

Element's distinct and radical design and its simple, strong lines allow it to co-exist beautifully with the different stylistic registers found in contemporary interiors.

#### Wall-hung or On-countertop basin