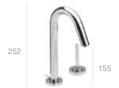

# Thesis<sup>†</sup>

Basin mixer with pop-up waste Basin mixer

Extended basin mixer with pop-up waste

Wall-mounted basin mixer

Deck-mounted 3 hole dual control basin mixer with pop-up waste

Wall-mounted dual control basin mixer

Bidet mixer with pop-up waste Bidet mixer

Wall-mounted bath-shower mixer

Wall-mounted shower mixer

Built-in bath or shower mixer\*

Built-in bath-shower mixer\*