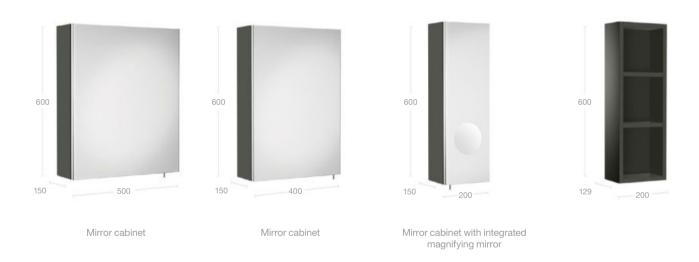

#### Luna mirrored cabinets

#### Furniture finishes for Luna mirrored cabinets

Smartlight Delight

130

400