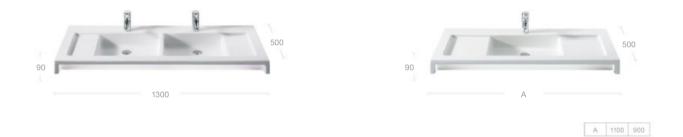

#### **In-Tank**

In-Tank has revolutionised the bathroom. For the very first time the cistern and flush system are integrated into the WC itself.

With the installation of either a cistern or flush plate no longer required, this innovation marks the start of a new era in bathrooms.

#### In-Tank

Dimensions in mm

INNOVATIVE WCS | 17