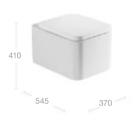

## Hall

## Close-coupled WC

## Wall-hung WCs

## Back-to-wall WC

## Floor-standing bidet

## Wall-hung bidet