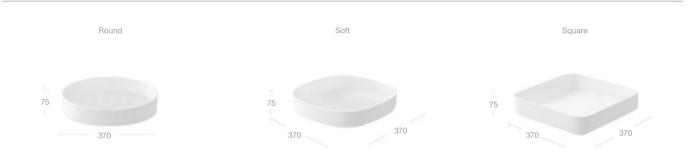

#### Fineceramic<sup>®</sup>

Distinctive, resilient and exclusive to Roca, Inspira's high-quality Fineceramic® basin material is 40% lighter and 30% stronger than conventional porcelain.

Highly appealing in their simplicity, these basins embody our innovative approach to design and functionality.

Choose from Round, Soft or Square, or combine designs to create your bathroom space, your way.

"There's great joy in symmetry. Clean lines and balance elevate the quality of my environment."

"There is no hiding when design is simple and minimalist; it's when everything is stripped back that quality speaks for itself. Design is about much more than clean lines and perfect forms, however; great design has to perform too.