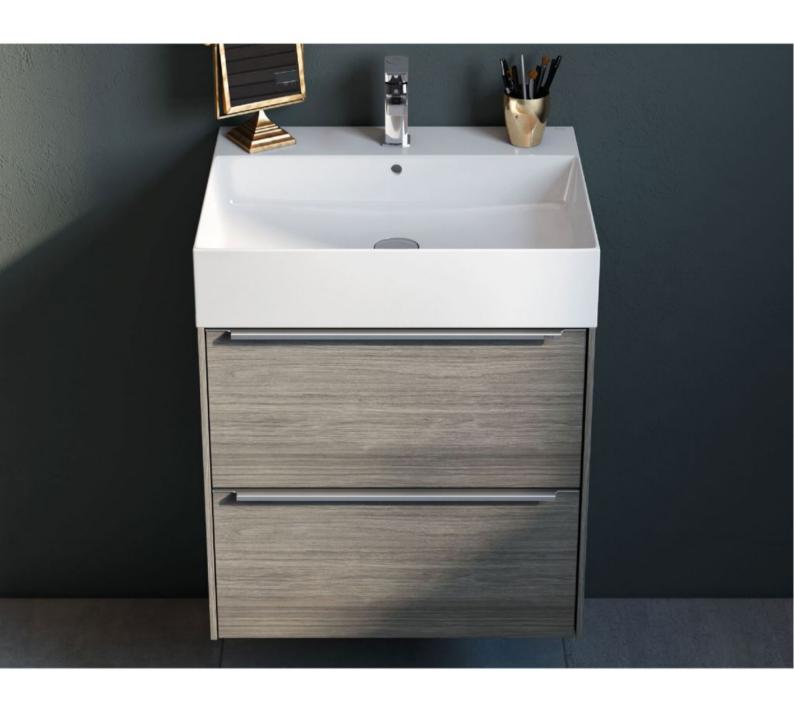

### Your style, your bathroom

Uncomplicated, high-quality bathroom design drives the Inspira furniture range. The two-drawer base units with soft and self-close drawers fit all Inspira basins for a variety of simple, elegant looks.

#### Base units for On-countertop basins