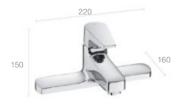

# Atlas

Basin mixer with pop-up waste Basin mixer with smooth body

Medium height basin mixer with smooth body

Medium plus height basin mixer with smooth body

Extended basin mixer with smooth body

Bidet mixer with pop-up waste Bidet Mixer

Wall-mounted bath-shower mixer

Wall-mounted shower mixer with optional shelf

Built-in bath-shower mixer\*

Built-in bath or shower mixer\*