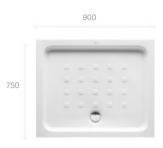

Super F

Super Heavy Weight Gauge

#### Double-ended



Duo Oval Plus - Steel

#### Single-ended



#### Single-ended



#### Supplied as standard or available as extra







Headrest



Anti-slip





Weight Gauge







# Intelligent shower solutions

Functionality should never compromise on style.

Desirable design blends with fresh thinking, Roca's shower range will allow you to transform your everyday experience.







Whether to invigorate or relax, immerse your senses with one of our shower solutions and experience the precision and power of water like never before.





## **In-Drain**

Hard-working and adaptable, our In-Drain options allow you to create a wet room using the tiles of your choice.

#### Steel



#### Acrylic



#### **Stone Resin**



#### Vitreous China







Malta Walk-In (Available with or without wenge platform) H: 80

Happening (Optional teak wood platform available) H: 65

Easy H: 80





#### In-Drain



In-Drain Shower SQ



Plate X2 - Requires In-Drain Shower Channel



Plate X1 - Requires In-Drain Shower Channel (can be reversed to house tile as a drain cover)





#### Deck-T Loft

height and swivelling rain shower head



height and swivelling rain shower head







# It's all in the detail

It's the small things that count. Choose from beautiful accessories to add your own touches. Create a bathroom that inspires and fits seamlessly with your lifestyle.





#### Deimos



#### Prisma





#### Luna mirrored cabinets



#### Furniture finishes for Luna mirrored cabinets



Smartlight Delight





130

400

#### **Superinox**

For