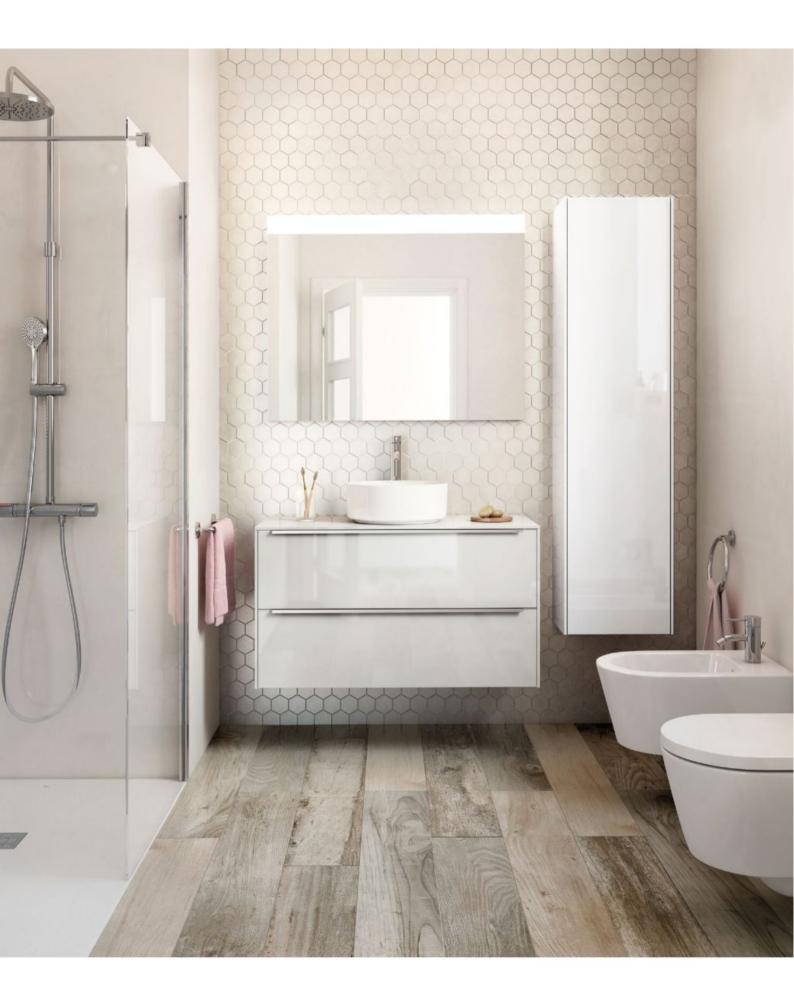

These are hallmarks of your Roca bathroom.

**Bathroom Collections** 

**Innovative WCs** 

Showering Baths

Taps Mirrors, Lighting and Accessories

The iconic W+W perfectly combines two bathroom essentials in one sustainable, elegant concept. In a harmony of innovation and technology, the pioneering system filters, treats and stores the basin water so it can be reused to flush the toilet, achieving substantial water savings.

#### **In-Tank**

In-Tank has revolutionised the bathroom. For the very first time the cistern and flush system are integrated into the WC itself.

With the installation of either a cistern or flush plate no longer required, this innovation marks the start of a new era in bathrooms.

### Your style, your bathroom

Uncomplicated, high-quality bathroom design drives the Inspira furniture range. The two-drawer base units with soft and self-close drawers fit all Inspira basins for a variety of simple, elegant looks.