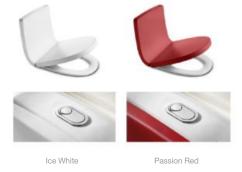

#### **In-Tank**

In-Tank has revolutionised the bathroom. For the very first time the cistern and flush system are integrated into the WC itself.

With the installation of either a cistern or flush plate no longer required, this innovation marks the start of a new era in bathrooms.

#### W+W

#### In-Tank

Dimensions in mm

INNOVATIVE WCS | 17