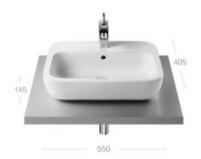

#### Fineceramic<sup>®</sup>

Distinctive, resilient and exclusive to Roca, Inspira's high-quality Fineceramic® basin material is 40% lighter and 30% stronger than conventional porcelain.

Highly appealing in their simplicity, these basins embody our innovative approach to design and functionality.

Choose from Round, Soft or Square, or combine designs to create your bathroom space, your way.

"There's great joy in symmetry. Clean lines and balance elevate the quality of my environment."

"There is no hiding when design is simple and minimalist; it's when everything is stripped back that quality speaks for itself. Design is about much more than clean lines and perfect forms, however; great design has to perform too.

#### In-countertop basins