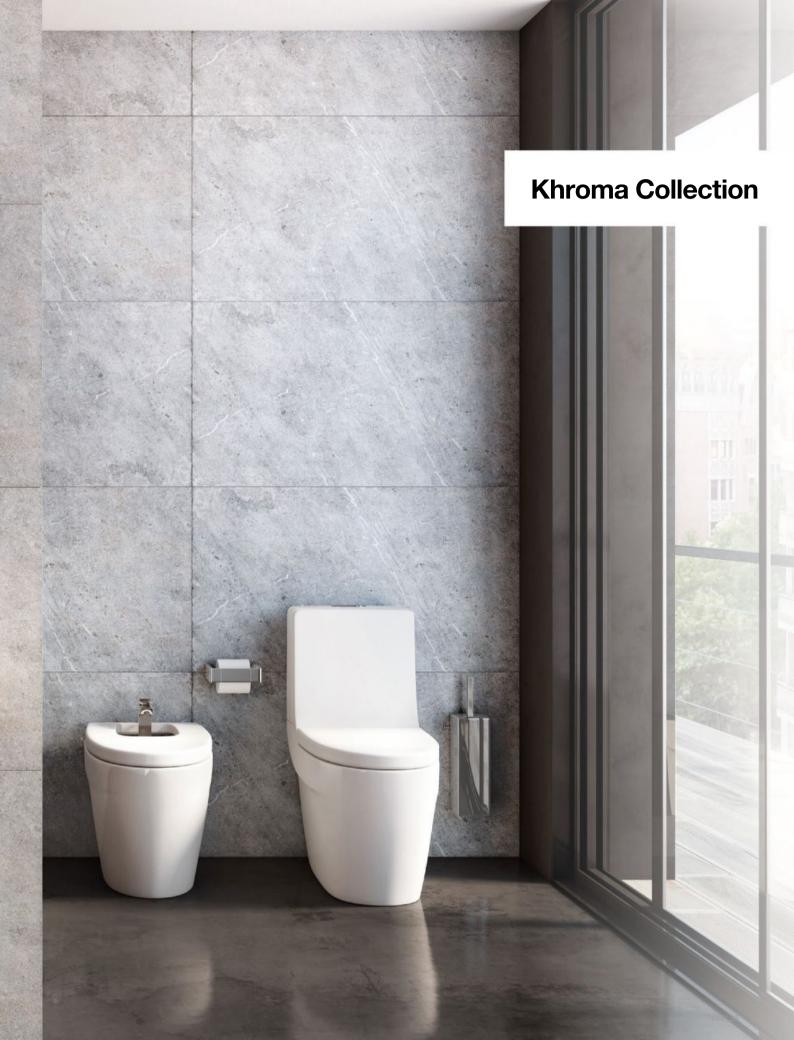

# **Expressive** and elegant

Complementary forms and finishes provide an elegant, sensory experience in the Khroma Collection. The blend of bold colour schemes and fluid, elegant design make this collection the perfect way to express your own creativity. Choose from a selection of basin and WC options, which include soft textured seat and cistern covers, to personalise your space and add colour for a laid-back feel in the bathroom.

#### Khroma