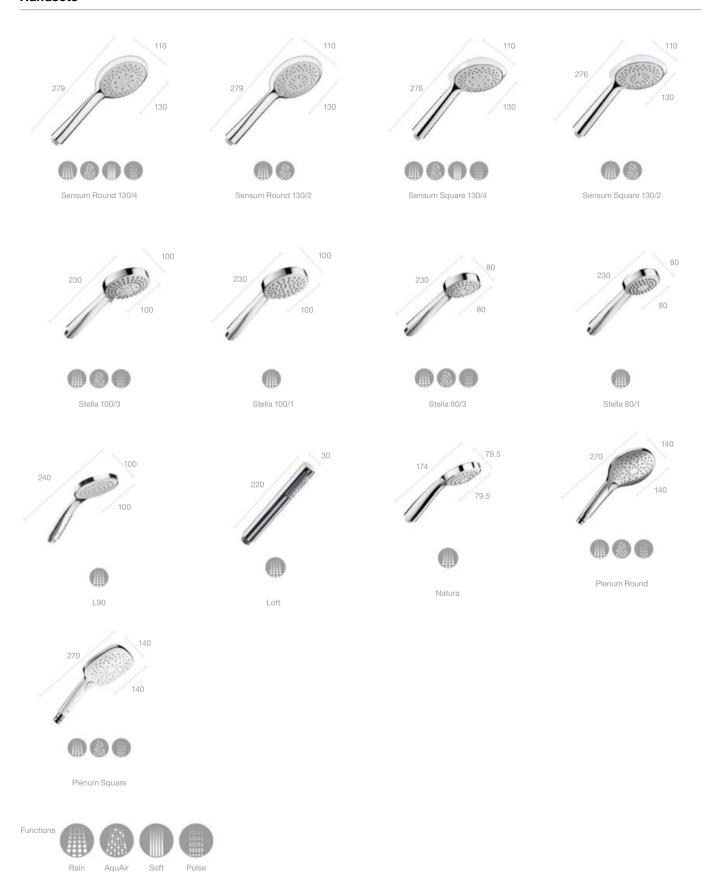

# **Handsets**

# **Shower heads**

Puzzle wall-mounted stainless steel

shower head with rain shower

Puzzle wall-mounted stainless steel shower

head with rain shower and cascade function

Puzzle celing-mounted stainless steel