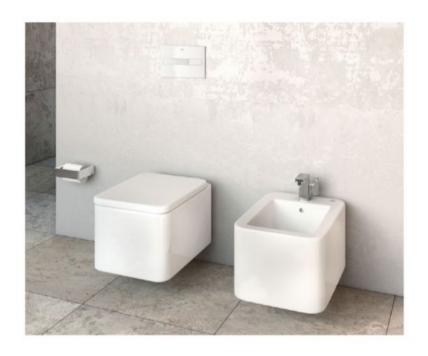

#### On-countertop basins

Close-coupled WC

Back-to-wall WC

Wall-hung WC

Floor-standing bidet

Wall-hung bidet