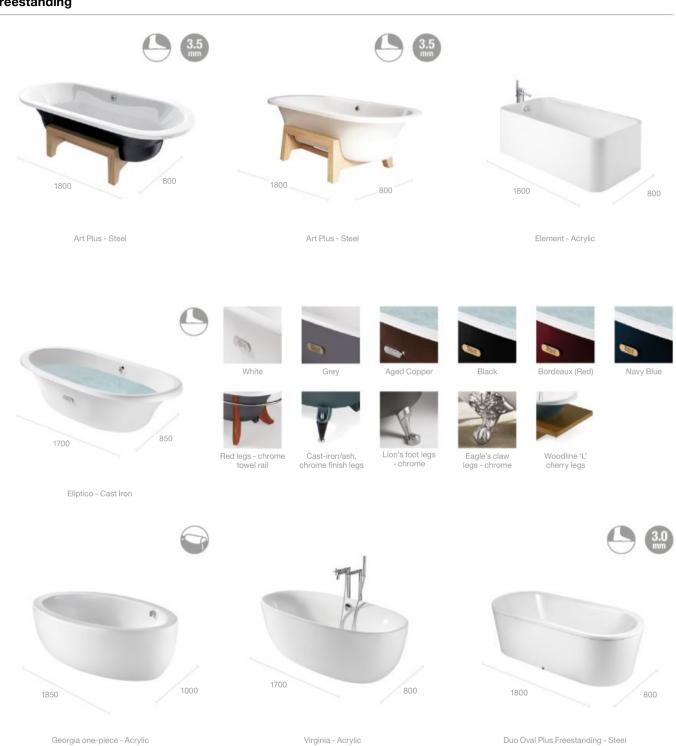

# Soak up the moment

Baths that are as individual as you.

Representing indulgence and smart design, a Roca bath completes your bathroom.

Soft, curved lines, classic sophistication and designed for maximum comfort. Our bath range offers versatility and adaptability to fit any space or bathroom aesthetic.

#### Freestanding

#### Supplied as standard or available as extra

Grips

Headrest

Anti-slip

Super F

Super Heavy Weight Gauge

#### Double-ended

Duo Oval Plus - Steel