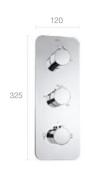

# **Puzzle**

Built-in thermostatic mixer with 3-way diverter - stainless steel

Built-in thermostatic mixer with 4-way diverter - stainless steel

Built-in thermostatic mixer with 5-way diverter - stainless steel

**3-way diverter** - 3 outlets, 1 for overhead shower, 1 for hand shower, 1 for jets

**4-way diverter -** 4 outlets, 1 for overhead shower, 1 for cascade function, 1 for hand shower, 1 for jets

**5-way diverter** - 5 outlets, 1 for overhead shower, 1 for cascade function, 1 for hand shower, 1 for upper jets, 1 for lower jets