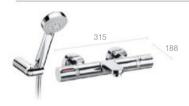

# T-1000 Thermostatic

Wall-mounted thermostatic bath-shower mixer with Stella 3 function 80ø handset

Wall-mounted thermostatic shower mixer with Stella 3 function 80ø handset

Built-in thermostatic bath-shower mixer\*

Built-in thermostatic shower mixer\*