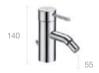

### Lanta

Basin mixer with pop-up waste Basin mixer with smooth body

Medium height basin mixer with smooth body

Extended basin mixer with smooth body

Bidet mixer with pop-up waste Bidet mixer

Wall-mounted bath-shower mixer

Wall-mounted shower mixer

Built-in bath-shower mixer\*

Built-in bath or shower mixer\*