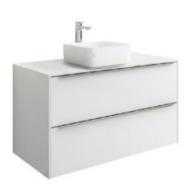

### Your style, your bathroom

Uncomplicated, high-quality bathroom design drives the Inspira furniture range. The two-drawer base units with soft and self-close drawers fit all Inspira basins for a variety of simple, elegant looks.

#### Base units for In-countertop basins