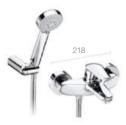

# **Shower heads**

Puzzle wall-mounted stainless steel

shower head with rain shower

Puzzle wall-mounted stainless steel shower

head with rain shower and cascade function

Puzzle celing-mounted stainless steel

shower head