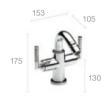

# Atlas

Basin mixer with pop-up waste Basin mixer with smooth body

Medium height basin mixer with smooth body

Medium plus height basin mixer with smooth body

Extended basin mixer with smooth body

Bidet mixer with pop-up waste Bidet Mixer

Wall-mounted bath-shower mixer

Wall-mounted shower mixer with optional shelf

Built-in bath-shower mixer\*

Built-in bath or shower mixer\*