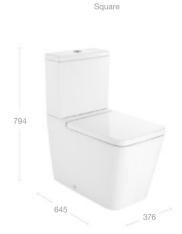

spaces I inhabit.

Everyone should have a space they can go to that rejuvenates them, and inspires them."

David, Digital Developer



### Your style, your bathroom







Uncomplicated, high-quality bathroom design drives the Inspira furniture range. The two-drawer base units with soft and self-close drawers fit all Inspira basins for a variety of simple, elegant looks.

#### Inspira

#### On-countertop basins



#### In-countertop basins



#### Wall-hung basins



#### Base units for On-countertop basins



#### Base units for In-countertop basins



#### Base units for Wall-hung basins



#### Furniture finishes







Textured City Oak/ Dark Mirror Glass

Textured City Oak

Gloss White

#### Inspira

#### Column unit







#### Close-coupled WCs

794 645 376

Round



Round Compact



#### Back-to-wall WC

Round



#### Wall-hung WCs



#### Floor-standing bidets



#### Wall-hung bidets











## "Great things can come from simplicity – I like that."

"I find reassurance in strong shapes and bold forms. Places that convey energy and character revitalise me. Strong design has a powerful impact on my wellbeing and how I relate to my surroundings. When I inhabit a positive space, I feel energised and inspired. It brings out the best in me."

Amanda, Architect





### Geometric and pure



Element's distinct and radical design and its simple, strong lines allow it to co-exist beautifully with the different stylistic registers found in contemporary interiors.





#### **Element**

#### Wall-hung or On-countertop basin

#### On-countertop basins







Close-coupled