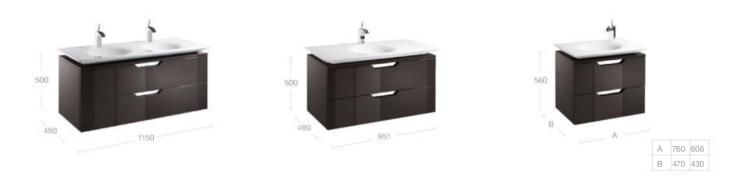

### Your style, your bathroom

Uncomplicated, high-quality bathroom design drives the Inspira furniture range. The two-drawer base units with soft and self-close drawers fit all Inspira basins for a variety of simple, elegant looks.

#### Base units for On-countertop basins

#### Base units for In-countertop basins

#### Base units for Wall-hung basins