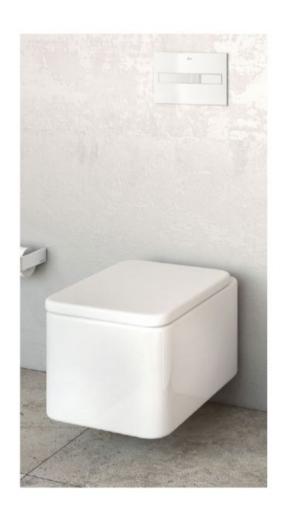

#### **In-Tank**

In-Tank has revolutionised the bathroom. For the very first time the cistern and flush system are integrated into the WC itself.

With the installation of either a cistern or flush plate no longer required, this innovation marks the start of a new era in bathrooms.

#### In-Tank

Dimensions in mm

INNOVATIVE WCS | 17