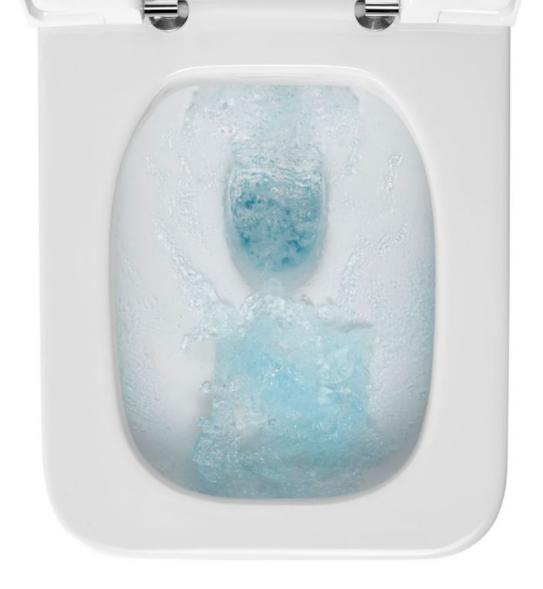

#### **In-Tank**

In-Tank has revolutionised the bathroom. For the very first time the cistern and flush system are integrated into the WC itself.

With the installation of either a cistern or flush plate no longer required, this innovation marks the start of a new era in bathrooms.

#### In-Tank

Dimensions in mm

INNOVATIVE WCS | 17