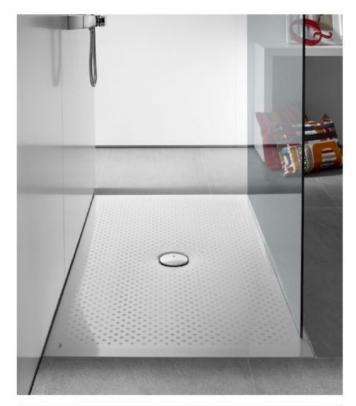

## **In-Drain**

Hard-working and adaptable, our In-Drain options allow you to create a wet room using the tiles of your choice.

#### In-Drain

In-Drain Shower SQ

Plate X2 - Requires In-Drain Shower Channel

Plate X1 - Requires In-Drain Shower Channel (can be reversed to house tile as a drain cover)