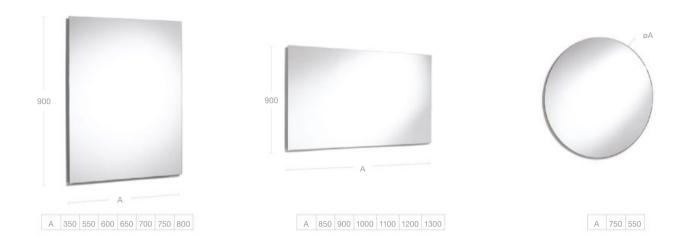

#### Luna mirrored cabinets

#### Furniture finishes for Luna mirrored cabinets

Smartlight Delight

130

400