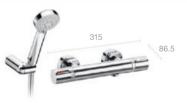

asin mixer with pop-up waste



Bidet mixer with pop-up waste



Wall-mounted bath-shower mixer with kit



Wall-mounted shower mixer with kit



Deck-mounted bath-shower mixer



Deck-mounted bath filler



Built-in bath-shower mixer\*



Built-in bath or shower mixer\*



Basin mixer with pop-up waste Basin mixer with smooth body



Medium height basin mixer with smooth body



Extended basin mixer with pop-up waste



Wall-mounted basin mixer



Electronic basin mixer



Bidet mixer with pop-up waste



Wall-mounted bath-shower mixer



Wall-mounted shower mixer



Built-in bath-shower mixer



Built-in bath-shower mixer



Deck-mounted bath-shower mixer



Deck-mounted bath filler

# T-1000 Thermostatic



Wall-mounted thermostatic bath-shower mixer with Stella 3 function 80ø handset



Wall-mounted thermostatic shower mixer with Stella 3 function 80ø handset



Built-in thermostatic bath-shower mixer\*



Built-in thermostatic shower mixer\*

# **T-2000 Thermostatic**



Wall-mounted thermostatic shower mixer with shelf

# **Loft Thermostatic**



Built-in thermostatic bath-shower mixer

Wall-mounted thermostatic shower mixer with kit

# **Thesis Thermostatic**

Wall-mounted thermostatic bath-shower





Deck-mounted thermostatic bath-shower mixer

Wall-mounted thermostatic bath-shower mixer

Wall-mounted thermostatic shower mixer

Built-in thermostatic bath-shower mixer\*

Built-in thermostatic shower mixer\*

Built-in thermostatic bath or shower mixer

# **Puzzle**







Built-in thermostatic mixer with 3-way diverter - stainless steel



Built-in thermostatic mixer