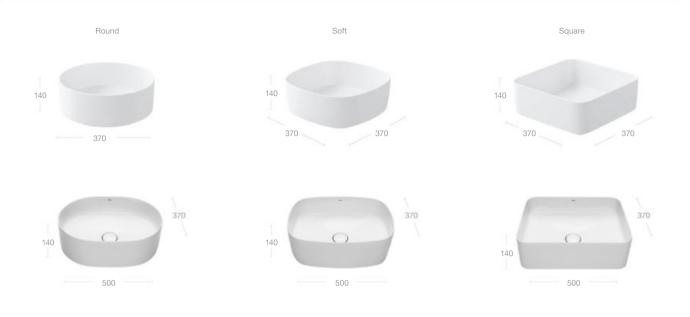

#### Fineceramic<sup>®</sup>

Distinctive, resilient and exclusive to Roca, Inspira's high-quality Fineceramic® basin material is 40% lighter and 30% stronger than conventional porcelain.

Highly appealing in their simplicity, these basins embody our innovative approach to design and functionality.

Choose from Round, Soft or Square, or combine designs to create your bathroom space, your way.

"There's great joy in symmetry. Clean lines and balance elevate the quality of my environment."

"There is no hiding when design is simple and minimalist; it's when everything is stripped back that quality speaks for itself. Design is about much more than clean lines and perfect forms, however; great design has to perform too.

#### On-countertop basins

#### In-countertop basins

#### Wall-hung basins