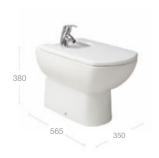

"Life's complex so why not simplify things?"

"The bathroom is one of the rooms in our house used by the whole family.

For that reason it needs to be an uncomplicated space that combines wellbeing and functionality. We're often out and about so we love that the space fits perfectly with our lifestyle. It's stylish, relaxed and welcoming, just what we need."

Sandy and Jason, Café Owners



## Softness and simplicity

Strong lines create a sense of welcome in the Aire Collection. The simple, striking design is beautifully functional, infusing a sense of warmth in the bathroom. Its practical, appealing nature makes Aire a favourite for a relaxed, comfortable space.





## Aire

## Wall-hung basins\*



Close-coupled WCs Back-to-wall WC Wall-hung WC



Back-to-wall bidets Wall-hung bidet











# A life more organised

Customise your bathroom look with our versatile, striking furniture solutions. Highly functional, simple designs give your bathroom modern elegance.





















## Anima

## Base units\*







## Column units







## Basins





A 1000 800 600

## Furniture finishes







A 1000 800 600

Textured Grey

Gloss White

## Prisma

### Base units 1 drawer







900 is avaliable with a LH or RH bowl

## Base units 2 drawer\*







900 is avaliable with a LH or RH bowl Mirrors

Column unit







**Basins** 







900 is avaliable with a LH or RH bowl

## Furniture finishes



Gloss Anthracite Grey



Gloss White



Textured Ash





Gloss White and Textured Ash

Drawer Interior (fabric finish)

# Heima

# Base units



Furniture compatible with t