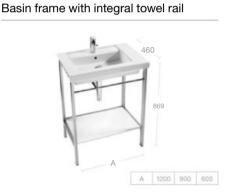

### Your style, your bathroom

Uncomplicated, high-quality bathroom design drives the Inspira furniture range. The two-drawer base units with soft and self-close drawers fit all Inspira basins for a variety of simple, elegant looks.