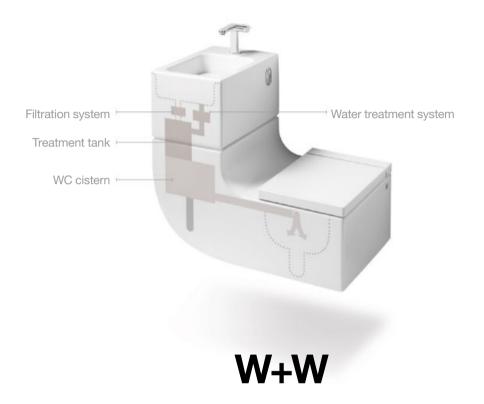

These are hallmarks of your Roca bathroom.

**Bathroom Collections** 

**Innovative WCs** 

Showering Baths

Taps Mirrors, Lighting and Accessories

The iconic W+W perfectly combines two bathroom essentials in one sustainable, elegant concept. In a harmony of innovation and technology, the pioneering system filters, treats and stores the basin water so it can be reused to flush the toilet, achieving substantial water savings.

#### W+W