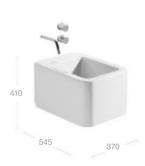

#### Wall-hung bidets











## "Great things can come from simplicity – I like that."

"I find reassurance in strong shapes and bold forms. Places that convey energy and character revitalise me. Strong design has a powerful impact on my wellbeing and how I relate to my surroundings. When I inhabit a positive space, I feel energised and inspired. It brings out the best in me."

Amanda, Architect





### Geometric and pure



Element's distinct and radical design and its simple, strong lines allow it to co-exist beautifully with the different stylistic registers found in contemporary interiors.





#### **Element**

#### Wall-hung or On-countertop basin

#### On-countertop basins







Close-coupled WC

Back-to-wall WC

Wall-hung WC







Floor-standing bidet

Wall-hung bidet





#### Baths

Acrylic recessed













# "Everything in life should be a sensory experience."

"I want to experience life in all its intensity and my surroundings play a big part in that.

Appealing colours, shapes and forms allow me to show the world who I am and enrich everyday experiences. It's good to express yourself, why wouldn't you want to stand out from the crowd?"

Joseph, Actor





# **Expressive** and elegant

Complementary forms and finishes provide an elegant, sensory experience in the Khroma Collection. The blend of bold colour schemes and fluid, elegant design make this collection the perfect way to express your own creativity. Choose from a selection of basin and WC options, which include soft textured seat and cistern covers, to personalise your space and add colour