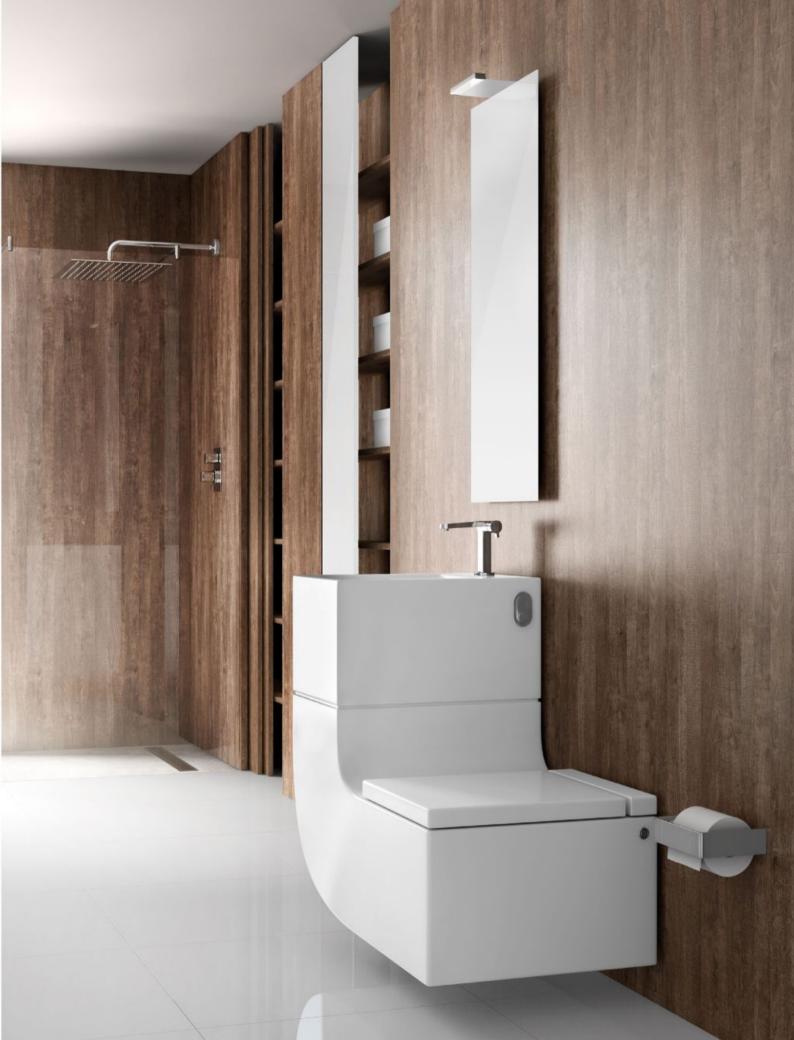

These are hallmarks of your Roca bathroom.

**Bathroom Collections** 

**Innovative WCs** 

Showering Baths

Taps Mirrors, Lighting and Accessories

The iconic W+W perfectly combines two bathroom essentials in one sustainable, elegant concept. In a harmony of innovation and technology, the pioneering system filters, treats and stores the basin water so it can be reused to flush the toilet, achieving substantial water savings.

#### W+W