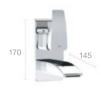

#### **In-Tank**

In-Tank has revolutionised the bathroom. For the very first time the cistern and flush system are integrated into the WC itself.

With the installation of either a cistern or flush plate no longer required, this innovation marks the start of a new era in bathrooms.

#### In-Tank

Dimensions in mm

INNOVATIVE WCS | 17