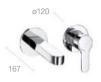

# Thesis<sup>†</sup>

Basin mixer with pop-up waste Basin mixer

Extended basin mixer with pop-up waste

Wall-mounted basin mixer

Deck-mounted 3 hole dual control basin mixer with pop-up waste

Wall-mounted dual control basin mixer

Bidet mixer with pop-up waste Bidet mixer

Wall-mounted bath-shower mixer

Wall-mounted shower mixer

Built-in bath or shower mixer\*

Built-in bath-shower mixer\*