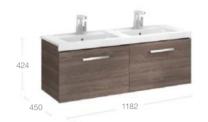

### Your style, your bathroom

Uncomplicated, high-quality bathroom design drives the Inspira furniture range. The two-drawer base units with soft and self-close drawers fit all Inspira basins for a variety of simple, elegant looks.

#### Base units for On-countertop basins

#### Base units for In-countertop basins

#### Base units for Wall-hung basins