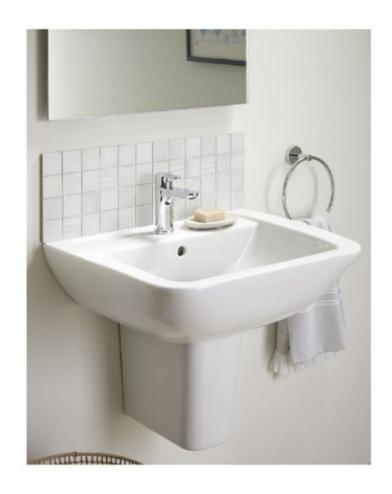

## Softness and simplicity

Strong lines create a sense of welcome in the Aire Collection. The simple, striking design is beautifully functional, infusing a sense of warmth in the bathroom. Its practical, appealing nature makes Aire a favourite for a relaxed, comfortable space.

## Aire

## Wall-hung basins\*

Close-coupled WCs Back-to-wall WC Wall-hung WC

Back-to-wall bidets Wall-hung bidet