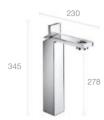

# Evol

Basin mixer with pop-up waste, joystick operated

Extended basin mixer with pop-up waste, joystick operated

Wall-mounted basin mixer