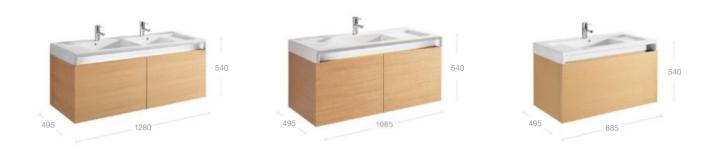

### Your style, your bathroom

Uncomplicated, high-quality bathroom design drives the Inspira furniture range. The two-drawer base units with soft and self-close drawers fit all Inspira basins for a variety of simple, elegant looks.

#### Base units for On-countertop basins