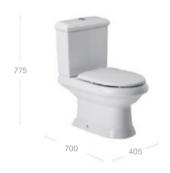

# Peaceful, serene, classic

Elegance and refinement are the hallmarks of the New Classical Collection, which hints at old-fashioned opulence with its curving forms. The timeless proportions and lines ensure it instils a sense of peace and serenity in any bathroom space. A true example of timeless design.

## **New Classical**

## Close-coupled WC