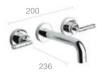

# Thesis<sup>†</sup>

Basin mixer with pop-up waste Basin mixer

Extended basin mixer with pop-up waste

Wall-mounted basin mixer

Deck-mounted 3 hole dual control basin mixer with pop-up waste

Wall-mounted dual control basin mixer

Bidet mixer with pop-up waste Bidet mixer

Wall-mounted bath-shower mixer

Wall-mounted shower mixer

Built-in bath or shower mixer\*

Built-in bath-shower mixer\*