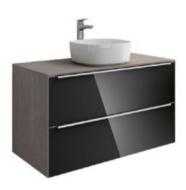

### Your style, your bathroom

Uncomplicated, high-quality bathroom design drives the Inspira furniture range. The two-drawer base units with soft and self-close drawers fit all Inspira basins for a variety of simple, elegant looks.

#### Base units for Wall-hung basins