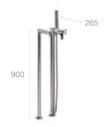

Bidet mixer with pop-up waste, side handle

Wall-mounted bath-shower mixer

Wall-mounted shower mixer

Built-in bath-shower mixer\*

Built-in shower mixer\*

Floorstanding bath filler

Basin mixer with pop-up waste

Deck-mounted basin mixer with pop-up waste

Built-in basin mixer

A 236 190 155

Bidet mixer with pop-up waste

Wall-mounted bath-shower mixer

Wall-mounted shower mixer

Deck-mounted bath-shower mixer

Floorstanding bath-shower mixer