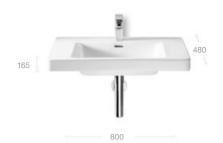

#### **In-Tank**

In-Tank has revolutionised the bathroom. For the very first time the cistern and flush system are integrated into the WC itself.

With the installation of either a cistern or flush plate no longer required, this innovation marks the start of a new era in bathrooms.

#### In-Tank

Dimensions in mm

INNOVATIVE WCS | 17