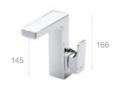

op-up waste

# **Singles Pro**



Basin mixer with pop-up waste



Extended basin mixer with pop-up waste



Basin mixer with separate joystick control with pop-up waste

# Thesis<sup>†</sup>



Basin mixer with pop-up waste Basin mixer



Extended basin mixer with pop-up waste



Wall-mounted basin mixer



Deck-mounted 3 hole dual control basin mixer with pop-up waste



Wall-mounted dual control basin mixer



Bidet mixer with pop-up waste Bidet mixer



Wall-mounted bath-shower mixer



Wall-mounted shower mixer



Built-in bath or shower mixer\*



Built-in bath-shower mixer\*

# **Loft Elite**



Basin mixer with pop-up waste



Deck-mounted 3-hole basin mixer with pop-up waste



Wall-mounted 3-hole basin mixer



Bidet mixer with pop-up waste



Deck-mounted bath-shower mixer









xer with pop-up waste Extended height basin mixer with ixer with smooth body pop-up waste

Basin mixer with side handle and pop-up waste

Deck-mounted basin mixer with pop-up waste and separate handle









Built-in basin mixer

Electronic basin tap (single water supply blending valve)

Bidet mixer with pop-up waste

Bidet mixer with pop-up waste, side handle









Wall-mounted bath-shower mixer

Wall-mounted shower mixer

Built-in bath-shower mixer\*

Built-in shower mixer\*



Floorstanding bath filler



Basin mixer with pop-up waste



Deck-mounted basin mixer with pop-up waste



Built-in basin mixer

A 236 190 155



Bidet mixer with pop-up waste



Wall-mounted bath-shower mixer



Wall-mounted shower mixer



Deck-mounted bath-shower mixer



Floorstanding bath-shower mix