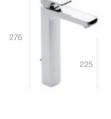

# Thesis<sup>†</sup>

Basin mixer with pop-up waste Basin mixer

Extended basin mixer with pop-up waste

Wall-mounted basin mixer

Deck-mounted 3 hole dual control basin mixer with pop-up waste

Wall-mounted dual control basin mixer

Bidet mixer with pop-up waste Bidet mixer

Wall-mounted bath-shower mixer

Wall-mounted shower mixer

Built-in bath or shower mixer\*

Built-in bath-shower mixer\*