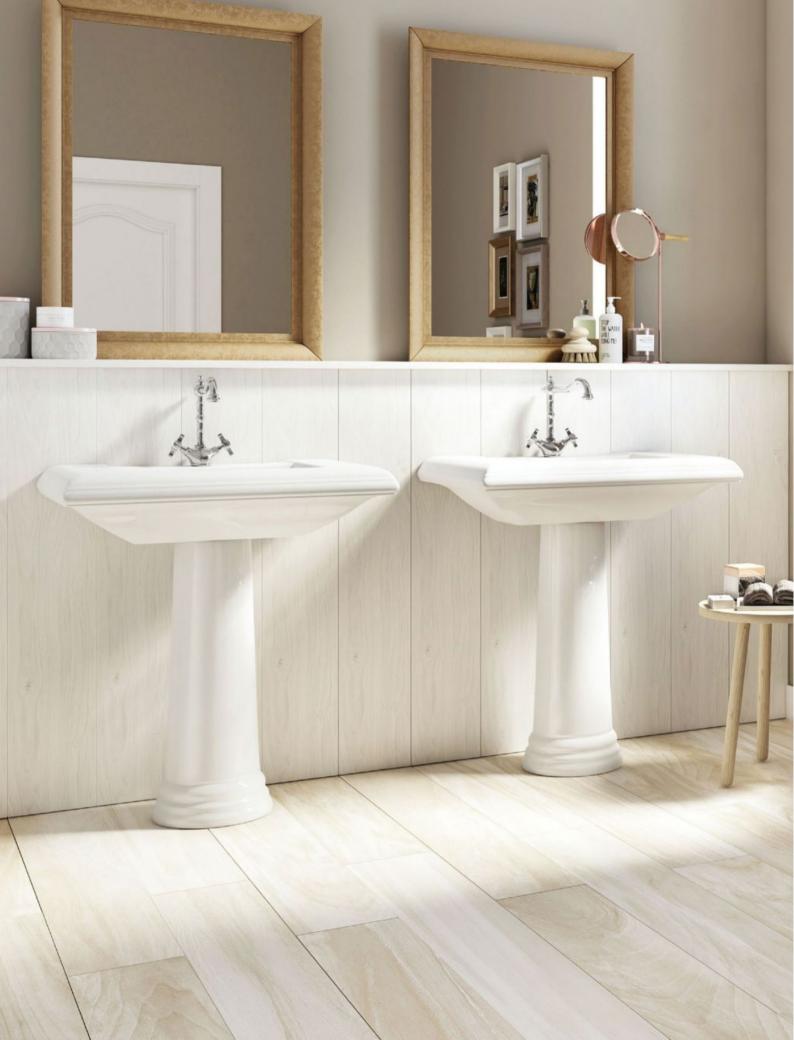

# Peaceful, serene, classic

Elegance and refinement are the hallmarks of the New Classical Collection, which hints at old-fashioned opulence with its curving forms. The timeless proportions and lines ensure it instils a sense of peace and serenity in any bathroom space. A true example of timeless design.

## **New Classical**

## Wall-hung basin