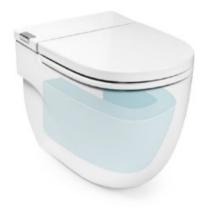

#### **In-Tank**

In-Tank has revolutionised the bathroom. For the very first time the cistern and flush system are integrated into the WC itself.

With the installation of either a cistern or flush plate no longer required, this innovation marks the start of a new era in bathrooms.

#### In-Tank

Dimensions in mm

INNOVATIVE WCS | 17