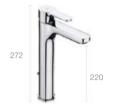

# **Singles Pro**

Basin mixer with pop-up waste

Extended basin mixer with pop-up waste

Basin mixer with separate joystick control with pop-up waste