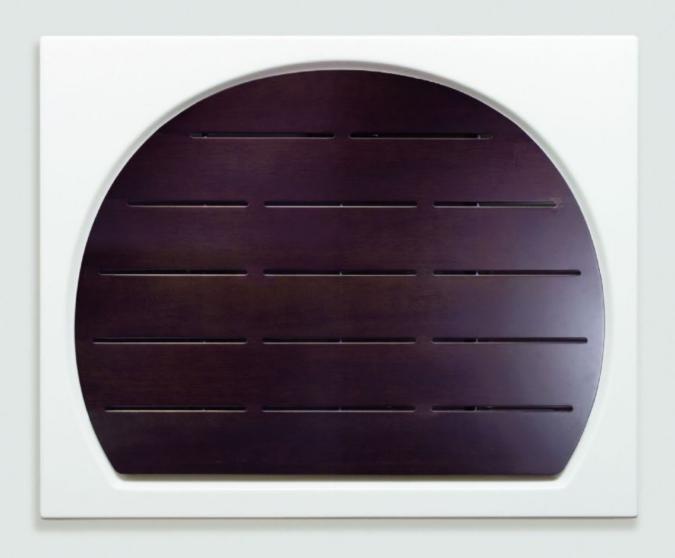

#### **In-Tank**

In-Tank has revolutionised the bathroom. For the very first time the cistern and flush system are integrated into the WC itself.

With the installation of either a cistern or flush plate no longer required, this innovation marks the start of a new era in bathrooms.

#### In-Tank

Dimensions in mm

INNOVATIVE WCS | 17