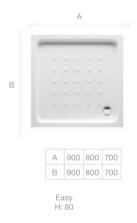

#### Vitreous China

Malta Walk-In (Available with or without wenge platform) H: 80

Happening (Optional teak wood platform available) H: 65

Easy H: 80