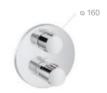

# **Loft Thermostatic**

Built-in thermostatic bath-shower mixer

Wall-mounted thermostatic shower mixer with kit