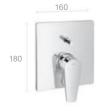

# T-1000 Thermostatic

Wall-mounted thermostatic bath-shower mixer with Stella 3 function 80ø handset

Wall-mounted thermostatic shower mixer with Stella 3 function 80ø handset

Built-in thermostatic bath-shower mixer\*

Built-in thermostatic shower mixer\*