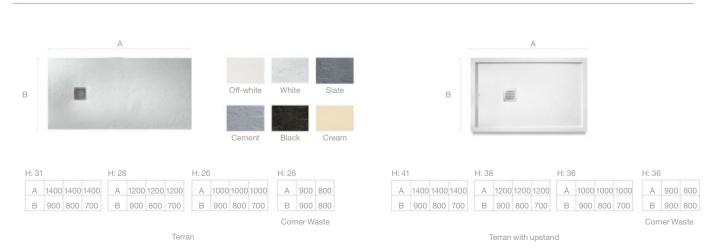

Headrest



Anti-slip





Super F

Super Heavy Weight Gauge

#### Double-ended



Duo Oval Plus - Steel

#### Single-ended



#### Single-ended



#### Supplied as standard or available as extra







Headrest



Anti-slip





Weight Gauge







# Intelligent shower solutions

Functionality should never compromise on style.

Desirable design blends with fresh thinking, Roca's shower range will allow you to transform your everyday experience.







Whether to invigorate or relax, immerse your senses with one of our shower solutions and experience the precision and power of water like never before.





## **In-Drain**

Hard-working and adaptable, our In-Drain options allow you to create a wet room using the tiles of your choice.

#### Steel



#### Acrylic



#### **Stone Resin**



#### Vitreous China







Malta Walk-In (Available with or without wenge platform) H: 80

Happening (Optional teak wood platform available) H: 65

Easy H: 80





#### In-Drain



In-Drain Shower SQ



Plate X2 - Requires In-Drain Shower Channel



Plate X1 - Requires In-Drain Shower Channel (can be reversed to house tile as a drain cover)





#### Deck-T Loft

height and swivelling rain shower head



height and swivelling rain shower head







# It's all in the detail

It's the small things that count. Choose from beautiful accessories to add your own touches. Create a bathroom that inspires and fits seamlessly with your lifestyle.





#### Deimos



#### Prisma





#### Luna mirrored cabinets



#### Furniture finishes for Luna mirrored cabinets



Smartlight Delight





130

4