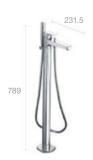

Bidet mixer with pop-up waste, side handle

Wall-mounted bath-shower mixer

Wall-mounted shower mixer

Built-in bath-shower mixer\*

Built-in shower mixer\*

Floorstanding bath filler

Basin mixer with pop-up waste