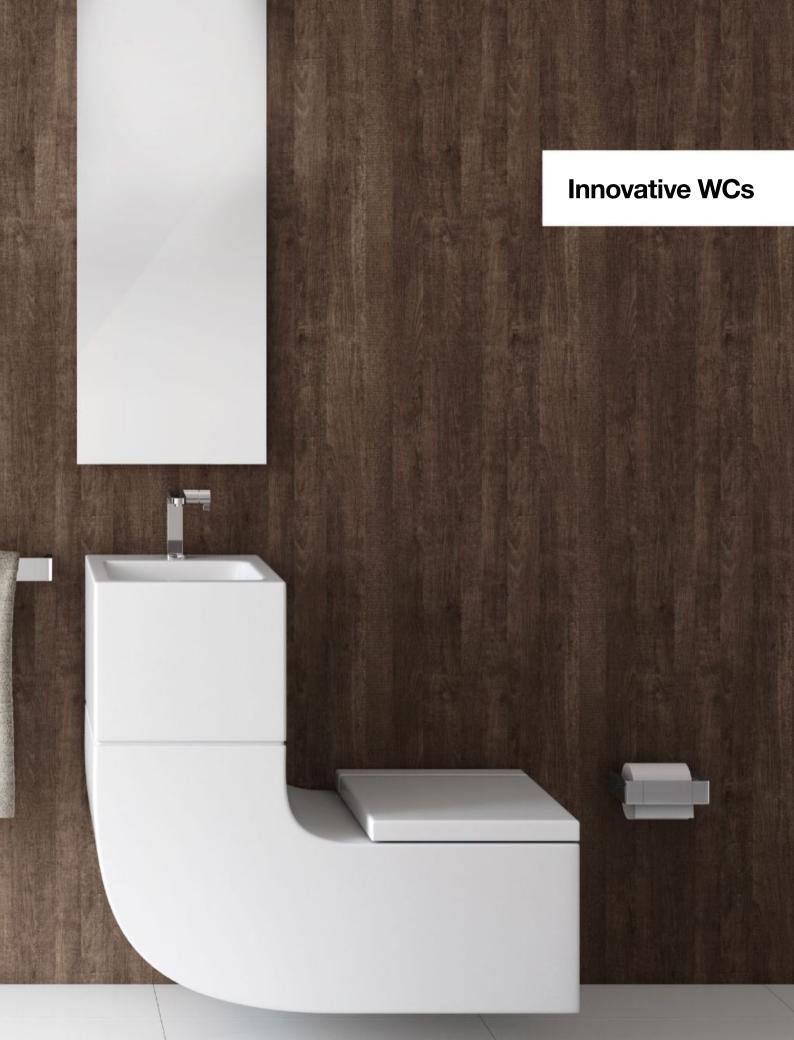

These are hallmarks of your Roca bathroom.

**Bathroom Collections** 

**Innovative WCs** 

Showering Baths

Taps Mirrors, Lighting and Accessories

The iconic W+W perfectly combines two bathroom essentials in one sustainable, elegant concept. In a harmony of innovation and technology, the pioneering system filters, treats and stores the basin water so it can be reused to flush the toilet, achieving substantial water savings.

#### **In-Tank**

In-Tank has revolutionised the bathroom. For the very first time the cistern and flush system are integrated into the WC itself.

With the installation of either a cistern or flush plate no longer required, this innovation marks the start of a new era in bathrooms.

#### W+W

#### In-Tank

Dimensions in mm

INNOVATIVE WCS | 17