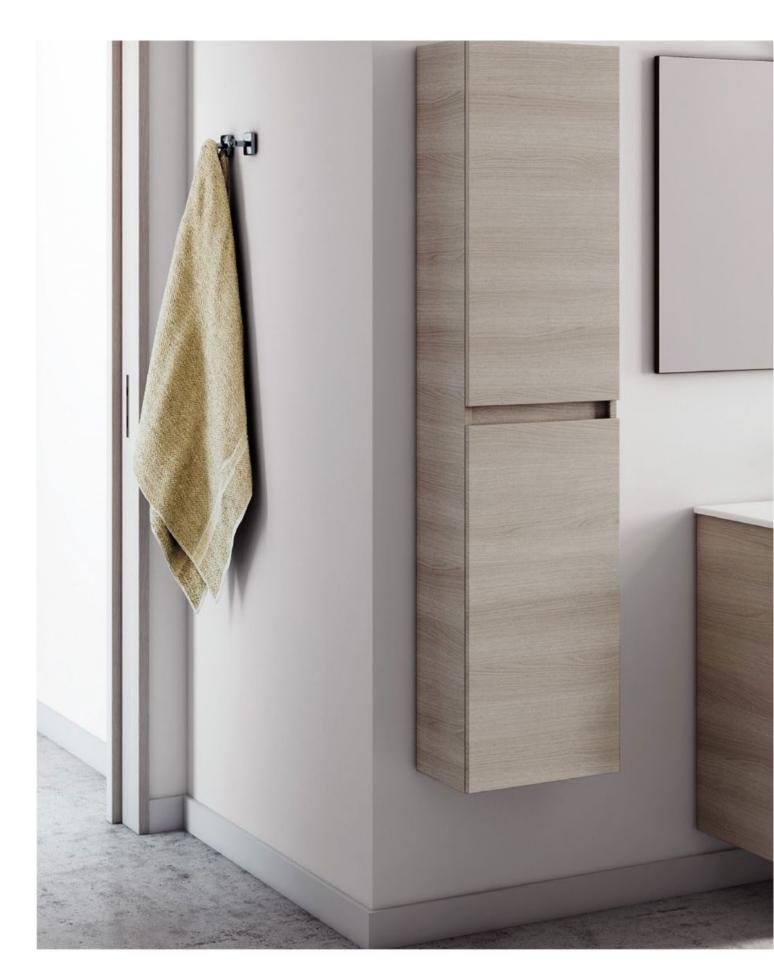

### Your style, your bathroom

Uncomplicated, high-quality bathroom design drives the Inspira furniture range. The two-drawer base units with soft and self-close drawers fit all Inspira basins for a variety of simple, elegant looks.

#### Inspira

#### Column unit