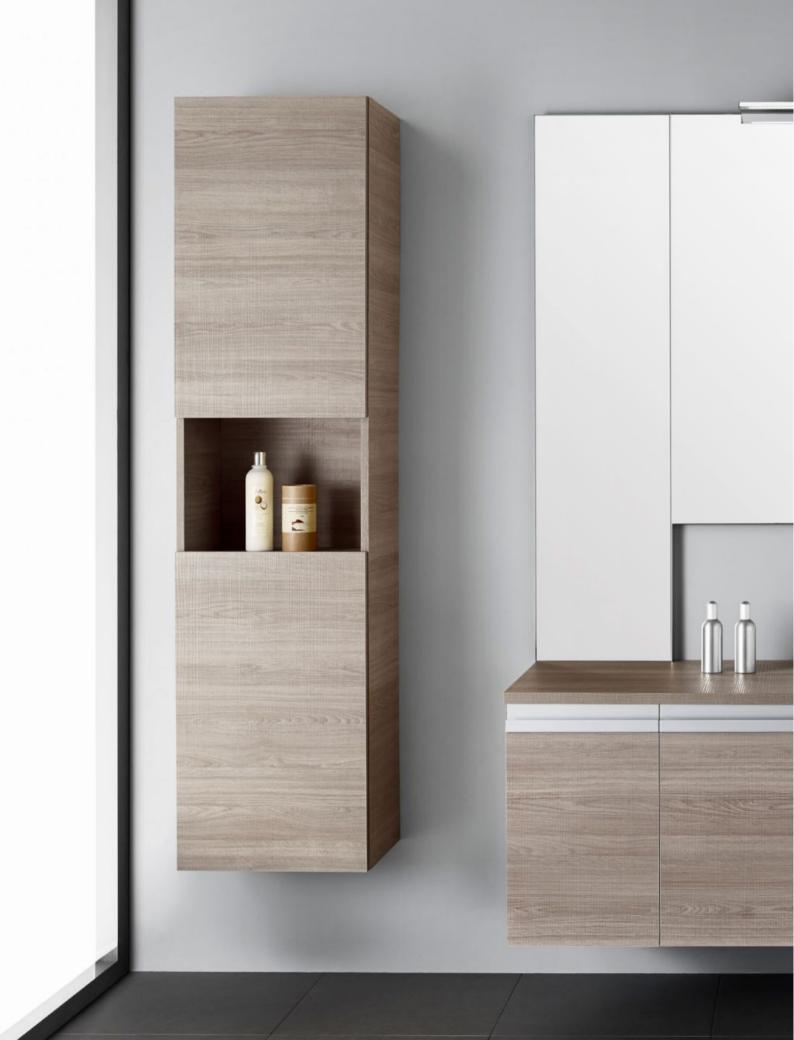

's complex so why not simplify things?"

"The bathroom is one of the rooms in our house used by the whole family.

For that reason it needs to be an uncomplicated space that combines wellbeing and functionality. We're often out and about so we love that the space fits perfectly with our lifestyle. It's stylish, relaxed and welcoming, just what we need."

Sandy and Jason, Café Owners



## Softness and simplicity

Strong lines create a sense of welcome in the Aire Collection. The simple, striking design is beautifully functional, infusing a sense of warmth in the bathroom. Its practical, appealing nature makes Aire a favourite for a relaxed, comfortable space.





## Aire

## Wall-hung basins\*



Close-coupled WCs Back-to-wall WC Wall-hung WC



Back-to-wall bidets Wall-hung bidet











# A life more organised

Customise your bathroom look with our versatile, striking furniture solutions. Highly functional, simple designs give your bathroom modern elegance.





















## Anima

## Base units\*







## Column units







## Basins





A 1000 800 600

## Furniture finishes







A 1000 800 600

Textured Grey

Gloss White

## Prisma

### Base units 1 drawer







900 is avaliable with a LH or RH bowl

## Base units 2 drawer\*







900 is avaliable with a LH or RH bowl Mirrors

Column unit







**Basins** 







900 is avaliable with a LH or RH bowl

## Furniture finishes



Gloss Anthracite Grey



Gloss White



Textured Ash





Gloss White and Textured Ash

Drawer Interior (fabric finish)

# Heima

# Base units



Furniture compatible with the fol