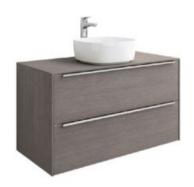

### Your style, your bathroom

Uncomplicated, high-quality bathroom design drives the Inspira furniture range. The two-drawer base units with soft and self-close drawers fit all Inspira basins for a variety of simple, elegant looks.

#### Base units for Wall-hung basins