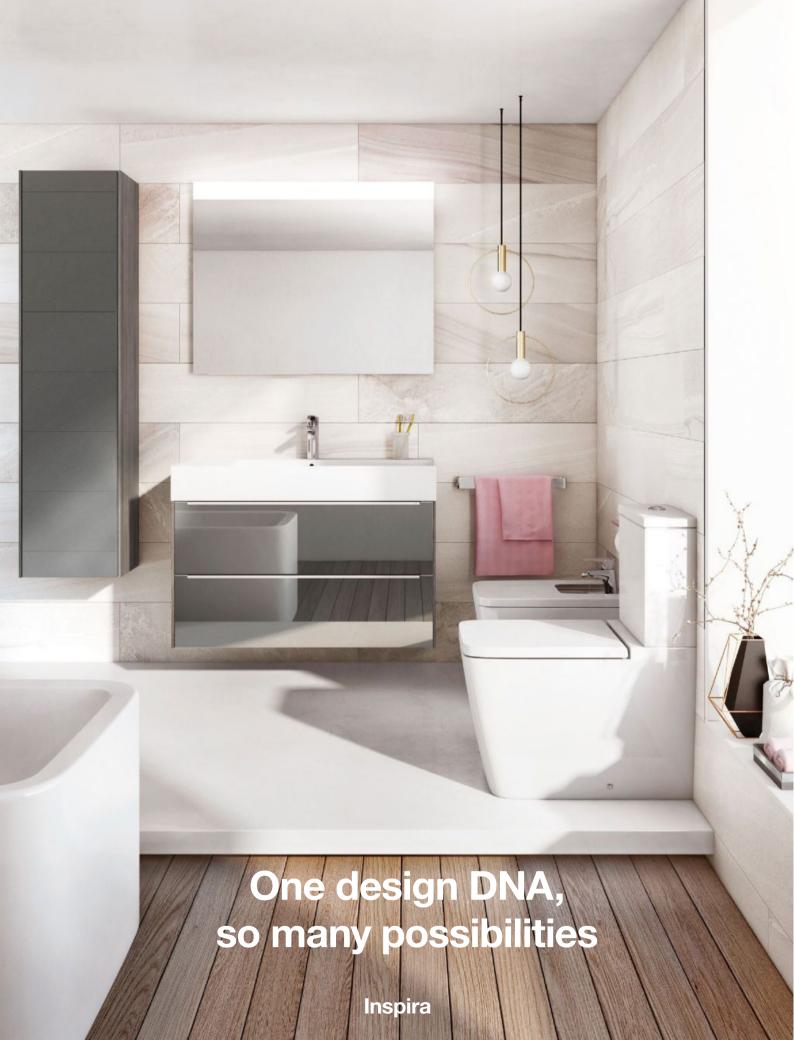

# Possibility born from simplicity

#### Fineceramic<sup>®</sup>

Distinctive, resilient and exclusive to Roca, Inspira's high-quality Fineceramic® basin material is 40% lighter and 30% stronger than conventional porcelain.

Highly appealing in their simplicity, these basins embody our innovative approach to design and functionality.

### Your style, your bathroom

Uncomplicated, high-quality bathroom design drives the Inspira furniture range. The two-drawer base units with soft and self-close drawers fit all Inspira basins for a variety of simple, elegant looks.