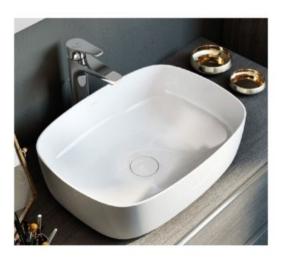

#### Fineceramic<sup>®</sup>

Distinctive, resilient and exclusive to Roca, Inspira's high-quality Fineceramic® basin material is 40% lighter and 30% stronger than conventional porcelain.

Highly appealing in their simplicity, these basins embody our innovative approach to design and functionality.

Choose from Round, Soft or Square, or combine designs to create your bathroom space, your way.

"There's great joy in symmetry. Clean lines and balance elevate the quality of my environment."

"There is no hiding when design is simple and minimalist; it's when everything is stripped back that quality speaks for itself. Design is about much more than clean lines and perfect forms, however; great design has to perform too.