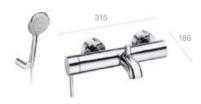

# T-1000 Thermostatic

Wall-mounted thermostatic bath-shower mixer with Stella 3 function 80ø handset

Wall-mounted thermostatic shower mixer with Stella 3 function 80ø handset

Built-in thermostatic bath-shower mixer\*

Built-in thermostatic shower mixer\*