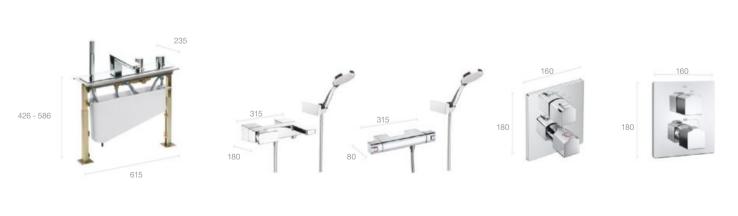

# **Puzzle**

Built-in thermostatic mixer with 3-way diverter - stainless steel

Built-in thermostatic mixer with 4-way diverter - stainless steel

Built-in thermostatic mixer with 5-way diverter - stainless steel

Wall-mounted stainless steel shower head with rain shower

Wall-mounted stainless steel shower head with rain shower and cascade function

Ceiling-mounted stainless steel shower head

Shower body jet with pivot function (allows for the jet angle to be adjusted)

**3-way diverter** - 3 outlets, 1 for overhead shower, 1 for hand shower, 1 for jets

**4-way diverter -** 4 outlets, 1 for overhead shower, 1 for cascade function, 1 for hand shower, 1 for jets

**5-way diverter** - 5 outlets, 1 for overhead shower, 1 for cascade function, 1 for hand shower, 1 for upper jets, 1 for lower jets