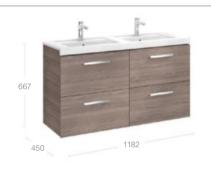

### Your style, your bathroom

Uncomplicated, high-quality bathroom design drives the Inspira furniture range. The two-drawer base units with soft and self-close drawers fit all Inspira basins for a variety of simple, elegant looks.

#### Base units for On-countertop basins

#### Base units for In-countertop basins

#### Base units for Wall-hung basins