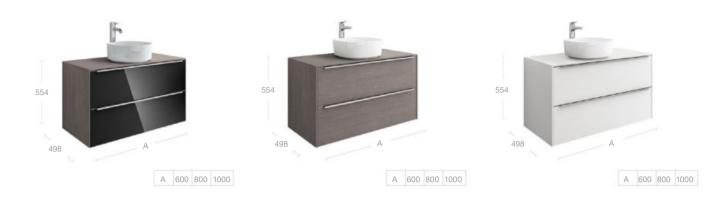

### Your style, your bathroom

Uncomplicated, high-quality bathroom design drives the Inspira furniture range. The two-drawer base units with soft and self-close drawers fit all Inspira basins for a variety of simple, elegant looks.

#### Furniture finishes

Textured City Oak/ Dark Mirror Glass

Textured City Oak

Gloss White