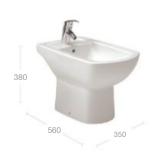

Life's complex so why not simplify things?"

"The bathroom is one of the rooms in our house used by the whole family.

For that reason it needs to be an uncomplicated space that combines wellbeing and functionality. We're often out and about so we love that the space fits perfectly with our lifestyle. It's stylish, relaxed and welcoming, just what we need."

Sandy and Jason, Café Owners



## Softness and simplicity

Strong lines create a sense of welcome in the Aire Collection. The simple, striking design is beautifully functional, infusing a sense of warmth in the bathroom. Its practical, appealing nature makes Aire a favourite for a relaxed, comfortable space.





## Aire

## Wall-hung basins\*



Close-coupled WCs Back-to-wall WC Wall-hung WC



Back-to-wall bidets Wall-hung bidet











# A life more organised

Customise your bathroom look with our versatile, striking furniture solutions. Highly functional, simple designs give your bathroom modern elegance.





















## Anima

## Base units\*







## Column units







## Basins





A 1000 800 600

## Furniture finishes







A 1000 800 600

Textured Grey

Gloss White

## Prisma

### Base units 1 drawer







900 is avaliable with a LH or RH bowl

## Base units 2 drawer\*







900 is avaliable with a LH or RH bowl Mirrors

Column unit







**Basins** 







900 is avaliable with a LH or RH bowl

## Furniture finishes



Gloss Anthracite Grey



Gloss White



Textured Ash





Gloss White and Textured Ash

Drawer Interior (fabric finish)

# Heima

# Base units



Furniture compatible with the