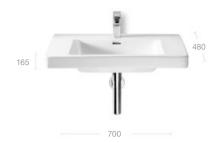

#### **In-Tank**

In-Tank has revolutionised the bathroom. For the very first time the cistern and flush system are integrated into the WC itself.

With the installation of either a cistern or flush plate no longer required, this innovation marks the start of a new era in bathrooms.

#### In-Tank

Dimensions in mm

INNOVATIVE WCS | 17