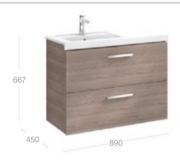

### Your style, your bathroom

Uncomplicated, high-quality bathroom design drives the Inspira furniture range. The two-drawer base units with soft and self-close drawers fit all Inspira basins for a variety of simple, elegant looks.

#### Base units for On-countertop basins

#### Base units for In-countertop basins

#### Base units for Wall-hung basins