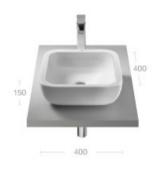

#### Fineceramic<sup>®</sup>

Distinctive, resilient and exclusive to Roca, Inspira's high-quality Fineceramic® basin material is 40% lighter and 30% stronger than conventional porcelain.

Highly appealing in their simplicity, these basins embody our innovative approach to design and functionality.

Choose from Round, Soft or Square, or combine designs to create your bathroom space, your way.

"There's great joy in symmetry. Clean lines and balance elevate the quality of my environment."

"There is no hiding when design is simple and minimalist; it's when everything is stripped back that quality speaks for itself. Design is about much more than clean lines and perfect forms, however; great design has to perform too.

#### On-countertop basins