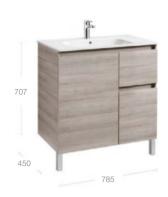

#### Base units for On-countertop basins

#### Furniture finishes

Textured City Oak/ Dark Mirror Glass

Textured City Oak

Gloss White