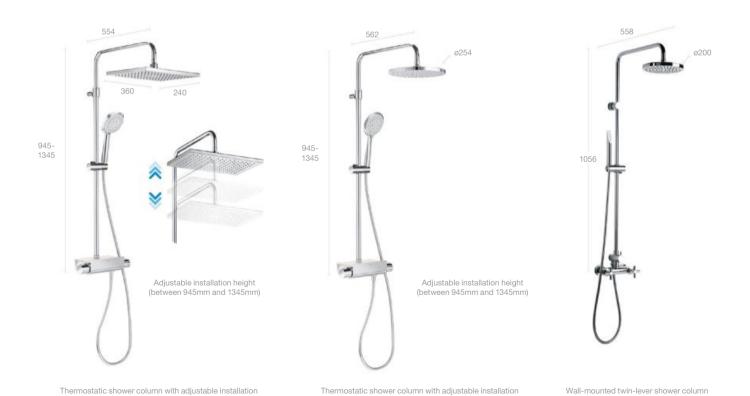

# T-1000 Thermostatic

Wall-mounted thermostatic bath-shower mixer with Stella 3 function 80ø handset

Wall-mounted thermostatic shower mixer with Stella 3 function 80ø handset

Built-in thermostatic bath-shower mixer\*

# **T-2000 Thermostatic**

Wall-mounted thermostatic shower mixer with shelf

# **Loft Thermostatic**

Built-in thermostatic bath-shower mixer

Wall-mounted thermostatic shower mixer with kit

# **Thesis Thermostatic**

Wall-mounted thermostatic bath-shower

Deck-mounted thermostatic bath-shower mixer

Wall-mounted thermostatic bath-shower mixer

Wall-mounted thermostatic shower mixer

Built-in thermostatic bath-shower mixer\*