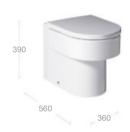

#### **In-Tank**

In-Tank has revolutionised the bathroom. For the very first time the cistern and flush system are integrated into the WC itself.

With the installation of either a cistern or flush plate no longer required, this innovation marks the start of a new era in bathrooms.

#### In-Tank

Dimensions in mm

INNOVATIVE WCS | 17