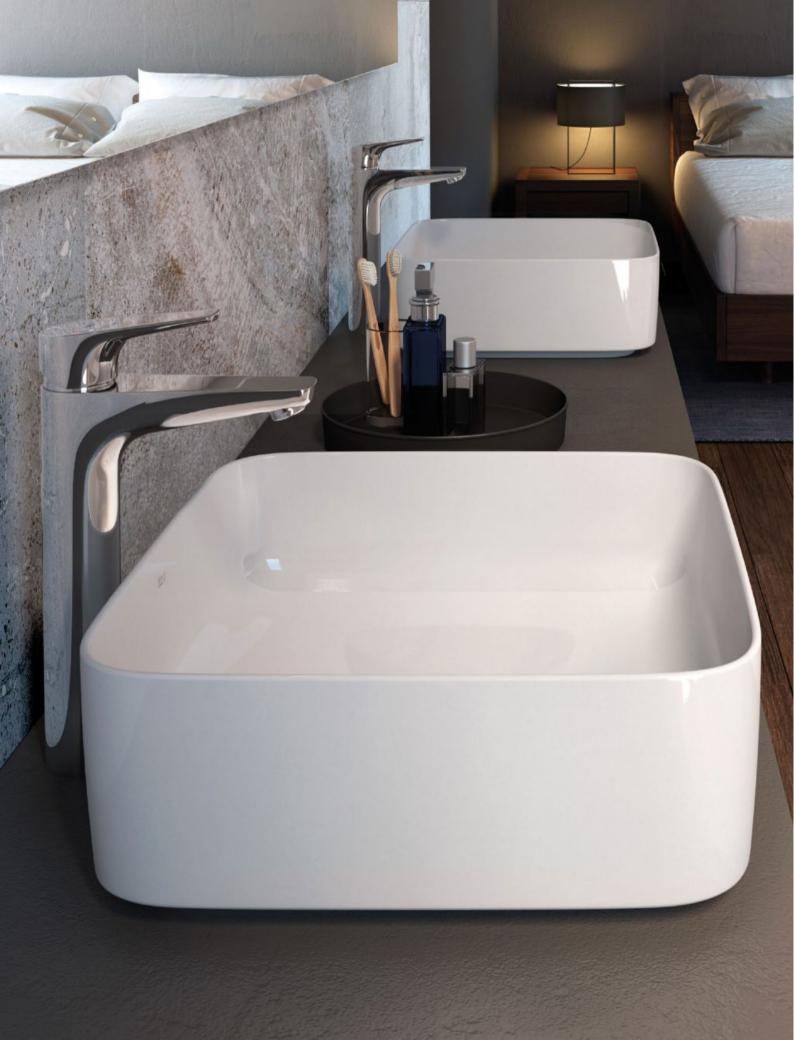

#### Fineceramic<sup>®</sup>

Distinctive, resilient and exclusive to Roca, Inspira's high-quality Fineceramic® basin material is 40% lighter and 30% stronger than conventional porcelain.

Highly appealing in their simplicity, these basins embody our innovative approach to design and functionality.

Choose from Round, Soft or Square, or combine designs to create your bathroom space, your way.

"There's great joy in symmetry. Clean lines and balance elevate the quality of my environment."

"There is no hiding when design is simple and minimalist; it's when everything is stripped back that quality speaks for itself. Design is about much more than clean lines and perfect forms, however; great design has to perform too.