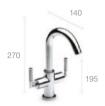

# Evol

Basin mixer with pop-up waste, joystick operated

Extended basin mixer with pop-up waste, joystick operated

Wall-mounted basin mixer