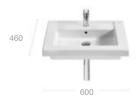

of warmth in the bathroom. Its practical, appealing nature makes Aire a favourite for a relaxed, comfortable space.





## Aire

## Wall-hung basins\*



Close-coupled WCs Back-to-wall WC Wall-hung WC



Back-to-wall bidets Wall-hung bidet











# A life more organised

Customise your bathroom look with our versatile, striking furniture solutions. Highly functional, simple designs give your bathroom modern elegance.





















## Anima

## Base units\*







## Column units







## Basins





A 1000 800 600

## Furniture finishes







A 1000 800 600

Textured Grey

Gloss White

## Prisma

### Base units 1 drawer







900 is avaliable with a LH or RH bowl

## Base units 2 drawer\*







900 is avaliable with a LH or RH bowl Mirrors

Column unit







**Basins** 







900 is avaliable with a LH or RH bowl

## Furniture finishes



Gloss Anthracite Grey



Gloss White



Textured Ash





Gloss White and Textured Ash

Drawer Interior (fabric finish)

# Heima

# Base units



Furniture compatible with the following basins: Khroma, Urban, Sofia, Diverta, Terra, Urbi 1, Fuego, The Gap, Bol, Hall 520

# Column unit

# Lights







# Mirrors





# Furniture finishes











Gloss White

Drawer Interior (fabric finish)

# **Stratum**

# Base units



# Basins



# Furniture finishes



# Kalahari

# Base units



# Column unit



# Wall-hung or on-countertop basins



# Furniture finishes







# Quality you can touch

High-quality European design, created for the way you live, Roca taps and showers blend function and form beautifully.