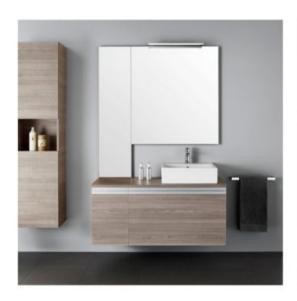

### Your style, your bathroom

Uncomplicated, high-quality bathroom design drives the Inspira furniture range. The two-drawer base units with soft and self-close drawers fit all Inspira basins for a variety of simple, elegant looks.