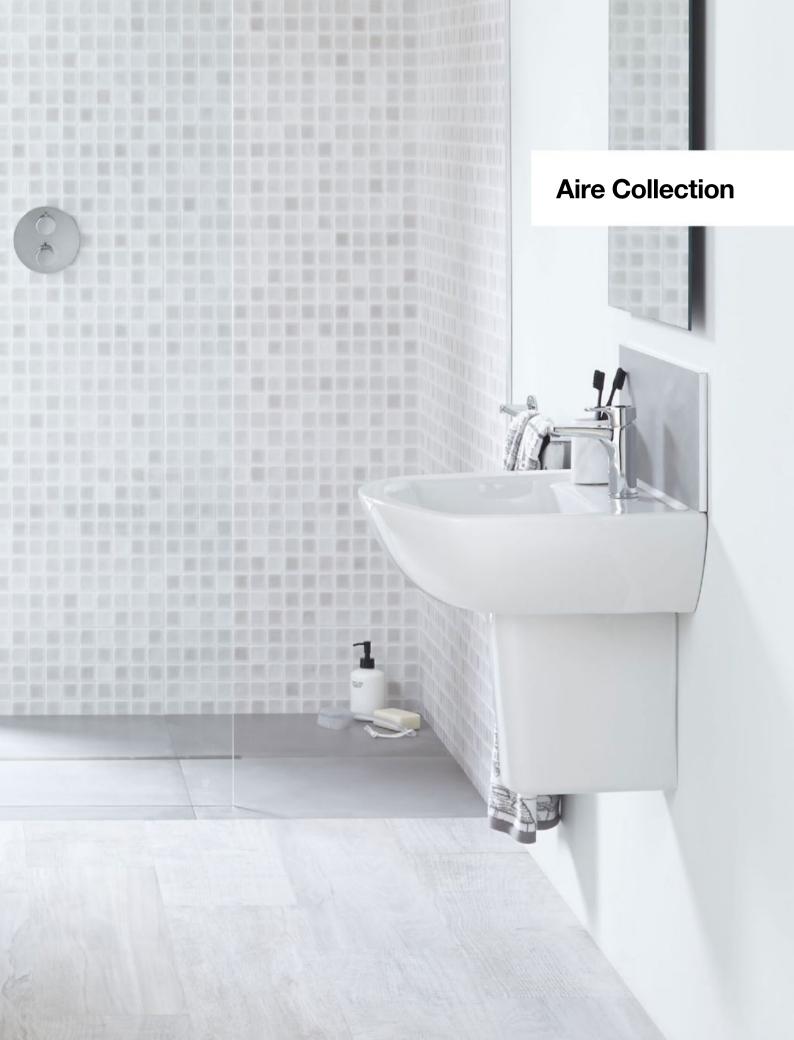

## Softness and simplicity

Strong lines create a sense of welcome in the Aire Collection. The simple, striking design is beautifully functional, infusing a sense of warmth in the bathroom. Its practical, appealing nature makes Aire a favourite for a relaxed, comfortable space.

## Aire

## Wall-hung basins\*

Close-coupled WCs Back-to-wall WC Wall-hung WC

Back-to-wall bidets Wall-hung bidet