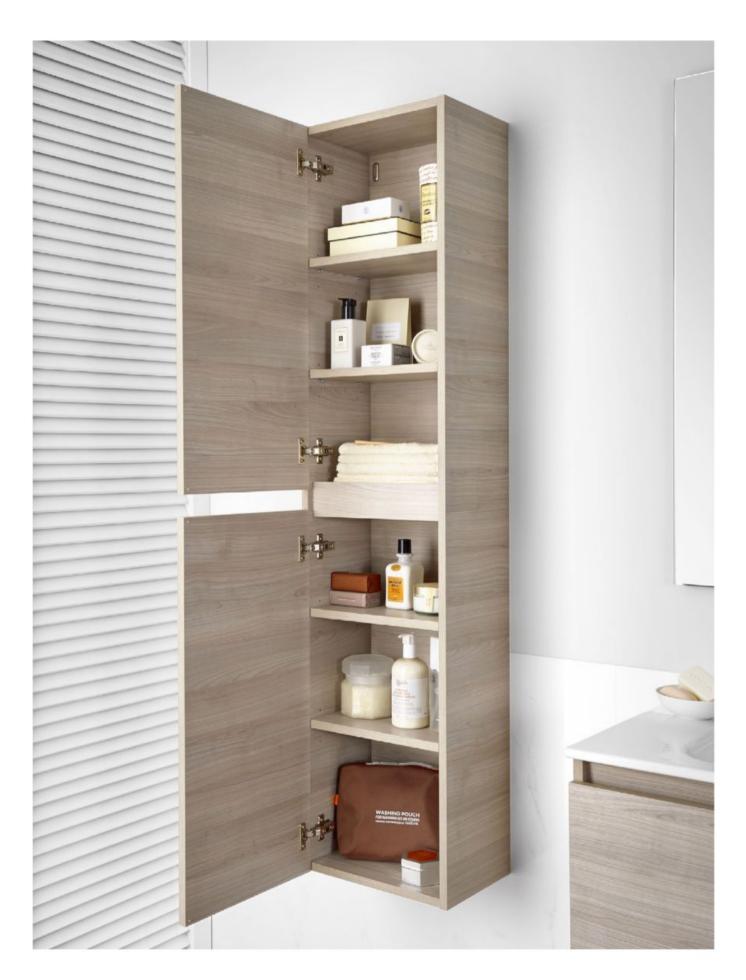

### Your style, your bathroom

Uncomplicated, high-quality bathroom design drives the Inspira furniture range. The two-drawer base units with soft and self-close drawers fit all Inspira basins for a variety of simple, elegant looks.

#### Inspira

#### Column unit