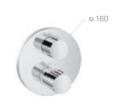

# **Thesis Thermostatic**

Wall-mounted thermostatic bath-shower

Deck-mounted thermostatic bath-shower mixer

Wall-mounted thermostatic bath-shower mixer

Wall-mounted thermostatic shower mixer

Built-in thermostatic bath-shower mixer\*

Built-in thermostatic shower mixer\*

Built-in thermostatic bath or shower mixer