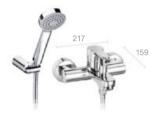

# **Puzzle**

Built-in thermostatic mixer with 3-way diverter - stainless steel

Built-in thermostatic mixer with 4-way diverter - stainless steel

Built-in thermostatic mixer with 5-way diverter - stainless steel

Wall-mounted stainless steel shower head with rain shower

Wall-mounted stainless steel shower head with rain shower and cascade function

Ceiling-mounted stainless steel shower head

Shower body jet with pivot function (allows for the jet angle to be adjusted)

**3-way diverter** - 3 outlets, 1 for overhead shower, 1 for hand shower, 1 for jets

**4-way diverter -** 4 outlets, 1 for overhead shower, 1 for cascade function, 1 for hand shower, 1 for jets

**5-way diverter** - 5 outlets, 1 for overhead shower, 1 for cascade function, 1 for hand shower, 1 for upper jets, 1 for lower jets