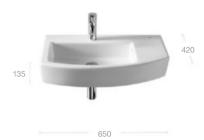

### Your style, your bathroom

Uncomplicated, high-quality bathroom design drives the Inspira furniture range. The two-drawer base units with soft and self-close drawers fit all Inspira basins for a variety of simple, elegant looks.

#### On-countertop basins

#### Wall-hung basins