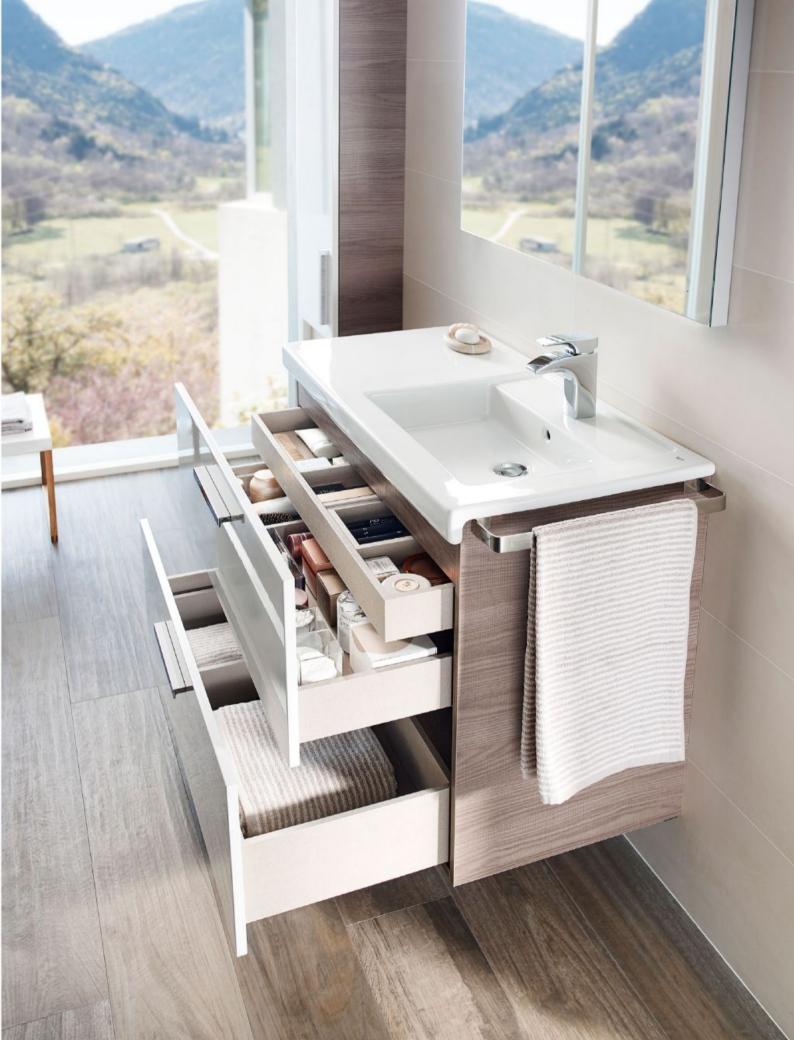

### Your style, your bathroom

Uncomplicated, high-quality bathroom design drives the Inspira furniture range. The two-drawer base units with soft and self-close drawers fit all Inspira basins for a variety of simple, elegant looks.