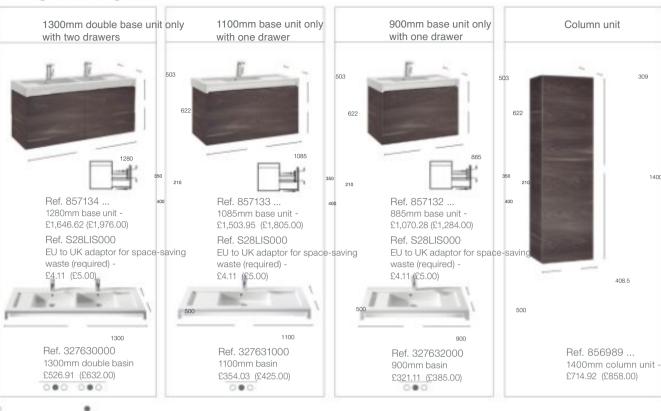

e one, and if you are already tidy then you will be happy to find out that the drawers of the Stratum-N furniture unit include internal compartments that will allow you to have all your toiletries perfectly stored. But that is not all. In order to have your most valuable objects under control you also have a concealed drawer to store them safely.

## Storage

There will be no further space problems. With the high capacity drawers of the Stratum-N furniture unit, now there is room to store everything. As they can be pulled out completely, their interior can be fully visible so that you may find anything you may need easily.

The Bluetooth® brand and logo are registered trademarks of Bluetooth SIG, Inc. Any use of the said trademarks by Roca Sanitario S.A. is under license.



## STRATUM-N



Pre-drilled tap hole Drilled tap hole



## IDEAS TO COMPLETE YOUR FURNITURE UNIT



L90 basin mixer - lateral handle

Single-lever basin mixer with pop-up waste.

Ref. 5A4001C00 - £365.36 (£438.00)







Roca withhold the right to withdraw products and amend prices at any time, prices inclusive of VAT are listed within brackets (). Images featured are for illustrative purposes only. For full technical specifications please visit our website www.uk.roca.com to download technical drawings, view installation videos and installation manuals. Dimensions are in mm, due to manufacturing processes all dimensions are approximate. Roca Ltd. has made every effort to ensure that the information provided within this brochure is accurate, however Roca Ltd. cannot guarantee this and accepts no liabil