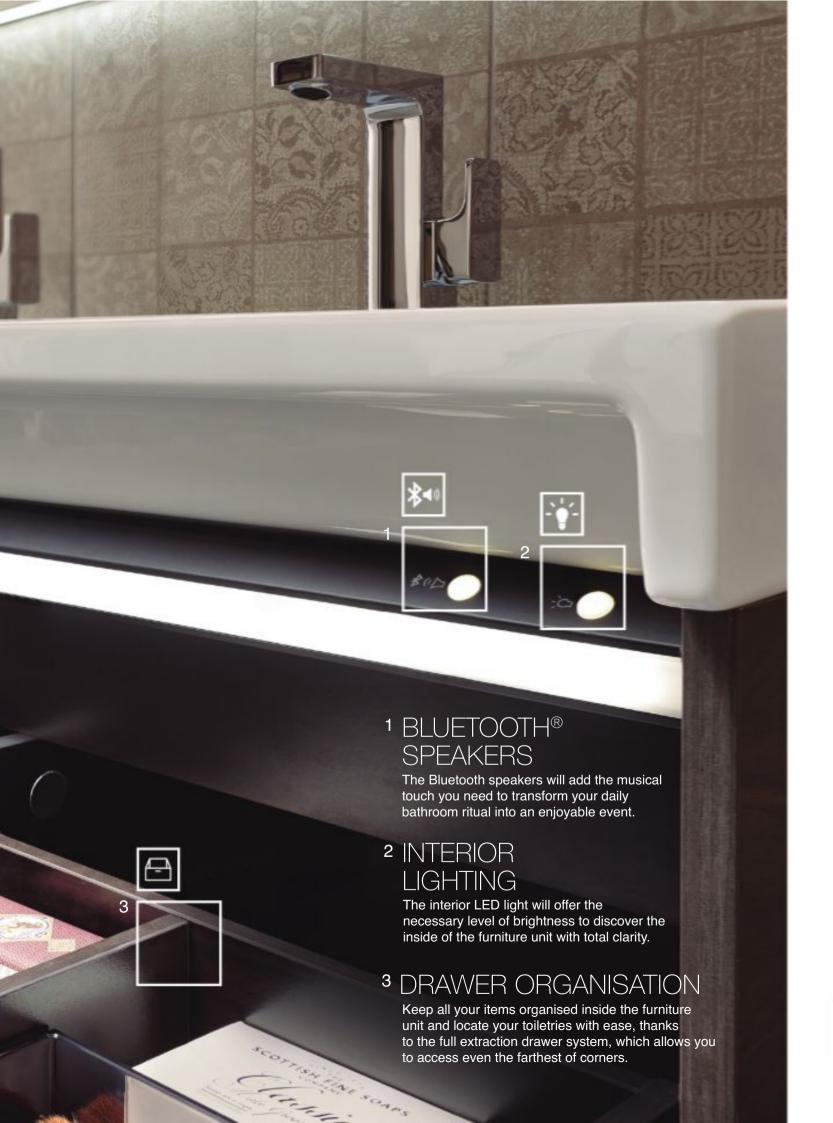

# STRATUM-N BATHROOM FURNITURE

There is a furniture unit that will enable you to listen to your favourite music while you get ready to go out, and lights up when you search for something inside it. Discover the new Stratum-N furniture unit with Bluetooth® speakers, and internal lighting.

### Comfort

Who would imagine that a furniture unit could be one of the elements with more comfort in the bathroom? Or rather, who would think that a furniture unit could include Bluetooth® speakers, and internal lighting? If you see your bathroom as a space of comfort, Stratum-N makes it easy for you.\*

(\*) Stratum-N has the IP44 protection level, according to the existing regulations, which ensures that all furniture elements are protected against water.

If you are not a tidy person, you will become one, and if you are already tidy then you will be happy to find out that the drawers of the Stratum-N furniture unit include internal compartments that will allow you to have all your toiletries perfectly stored. But that is not all. In order to have your most valuable objects under control you also have a concealed drawer to store them safely.

## Storage

There will be no further space problems. With the high capacity drawers of the Stratum-N furniture unit, now there is room to store everything. As they can be pulled out completely, their interior can be fully visible so that you may find anything you may need easily.