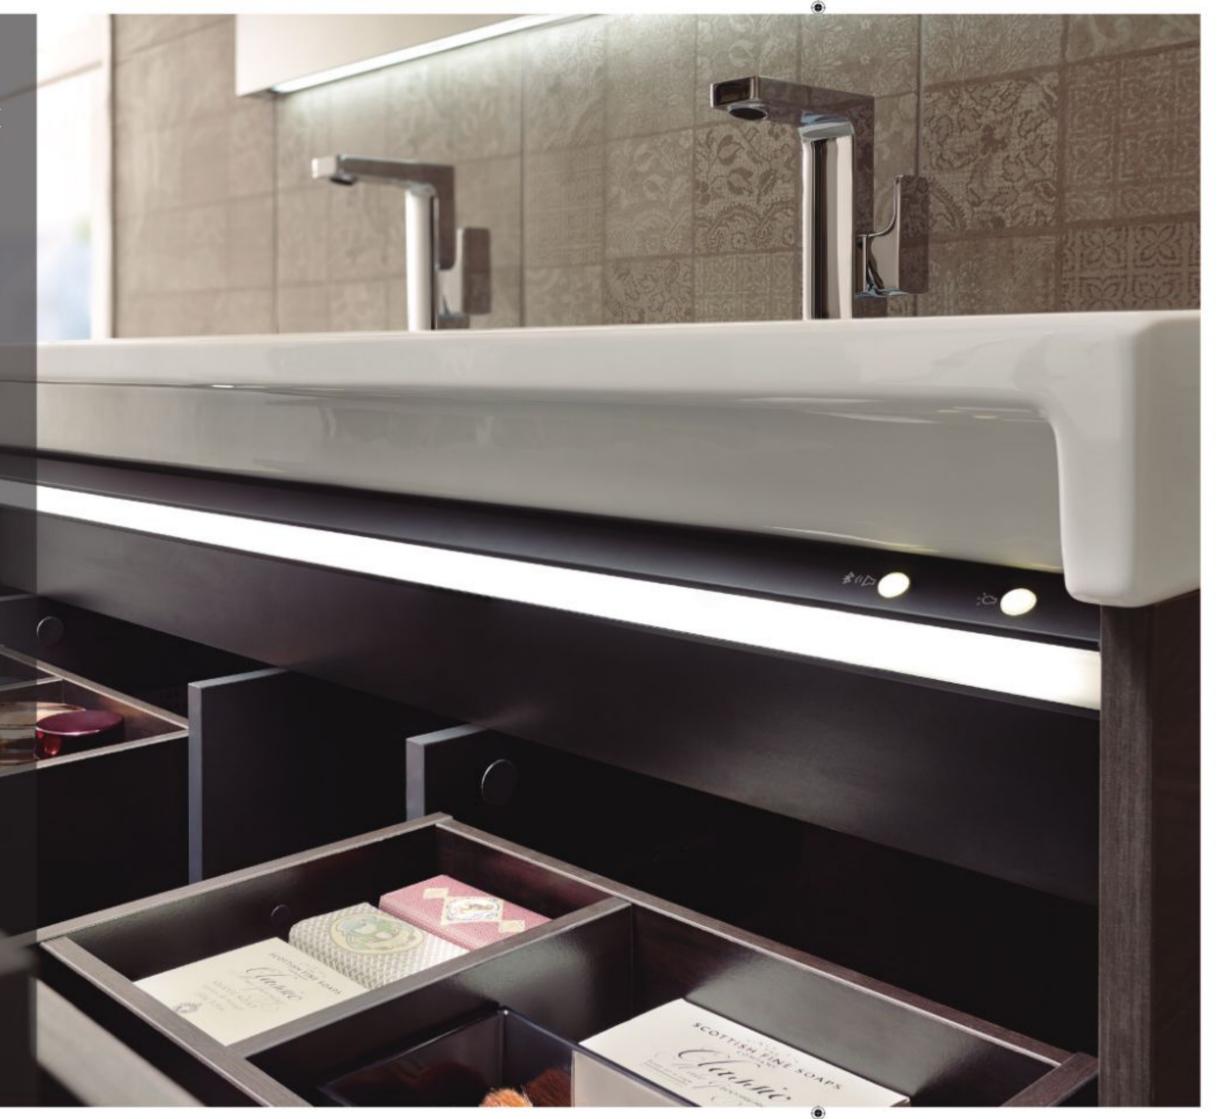

# STRATUM-N BATHROOM FURNITURE

There is a furniture unit that will enable you to listen to your favourite music while you get ready to go out, and lights up when you search for something inside it. Discover the new Stratum-N furniture unit with Bluetooth® speakers, and internal lighting.

### Comfort

Who would imagine that a furniture unit could be one of the elements with more comfort in the bathroom? Or rather, who would think that a furniture unit could include Bluetooth® speakers, and internal lighting? If you see your bathroom as a space of comfort, Stratum-N makes it easy for you.\*

(\*) Stratum-N has the IP44 protection level, according to the existing regulations, which ensures that all furniture elements are protected against water.

If you are not a tidy person, you will become one, and if you are already tidy then you will be happy to find out that the drawers of the Stratum-N furniture unit include internal compartments that will allow you to have all your toiletries perfectly stored. But that is not all. In order to have your most valuable objects under control you also have a concealed drawer to store them safely.

## Storage

There will be no further space problems. With the high capacity drawers of the Stratum-N furniture unit, now there is room to store everything. As they can be pulled out completely, their interior can be fully visible so that you may find anything you may need easily.