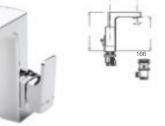

## IDEAS TO COMPLETE YOUR FURNITURE UNIT

L90 basin mixer - lateral handle

Single-lever basin mixer with pop-up waste.

Ref. 5A4001C00 - £365.36 (£438.00)

Roca withhold the right to withdraw products and amend prices at any time, prices inclusive of VAT are listed within brackets (). Images featured are for illustrative purposes only. For full technical specifications please visit our website www.uk.roca.com to download technical drawings, view installation videos and installation manuals. Dimensions are in mm, due to manufacturing processes all dimensions are approximate. Roca Ltd. has made every effort to ensure that the information provided within this brochure is accurate, however Roca Ltd. cannot guarantee this and accepts no liability for any information printed within this brochure. The prices shown are recommended retail prices excluding VAT (including VAT is shown in brackets).