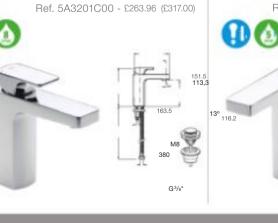

## IDEAS TO COMPLETE YOUR FURNITURE UNIT

L90 basin mixer - lateral handle

Single-lever basin mixer with pop-up waste.

Ref. 5A4001C00 - £365.36 (£438.00)

Roca withhold the right to withdraw products and amend prices at any time, prices inclusive of VAT are listed within brackets (). Images featured are for illustrative purposes only. For full technical specifications please visit our website www.uk.roca.com to download technical drawings, view installation videos and installation manuals. Dimensions are in mm, due to manufacturing processes all dimensions are approximate. Roca Ltd. has made every effort to ensure that the information provided within this brochure is accurate, however Roca Ltd. cannot guarantee this and accepts no liability for any information printed within this brochure. The prices shown are recommended retail prices excluding VAT (including VAT is shown in brackets).