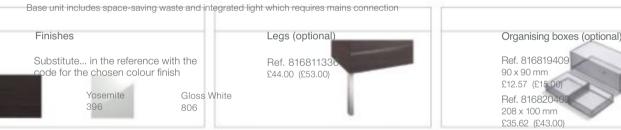

(\*) Stratum-N has the IP44 protection level, according to the existing regulations, which ensures that all furniture elements are protected against water.

If you are not a tidy person, you will become one, and if you are already tidy then you will be happy to find out that the drawers of the Stratum-N furniture unit include internal compartments that will allow you to have all your toiletries perfectly stored. But that is not all. In order to have your most valuable objects under control you also have a concealed drawer to store them safely.

## Storage

There will be no further space problems. With the high capacity drawers of the Stratum-N furniture unit, now there is room to store everything. As they can be pulled out completely, their interior can be fully visible so that you may find anything you may need easily.