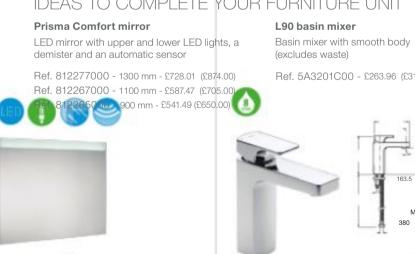

## IDEAS TO COMPLETE YOUR FURNITURE UNIT

L90 basin mixer - lateral handle

Single-lever basin mixer with pop-up waste.

Ref. 5A4001C00 - £365.36 (£438.00)

Roca withhold the right to withdraw products and amend prices at any time, prices inclusive of VAT are listed within brackets (). Images featured are for illustrative purposes only. For full technical specifications please visit our website www.uk.roca.com to download technical drawings, view installation videos and installation manuals. Dimensions are in mm, due to manufacturing processes all dimensions are approximate. Roca Ltd. has made every effort to ensure that the information provided within this brochure is accurate, however Roca Ltd. cannot guarantee this and accepts no liability for any information printed within this brochure. The prices shown are recommended retail prices excluding VAT (including VAT is shown in brackets).