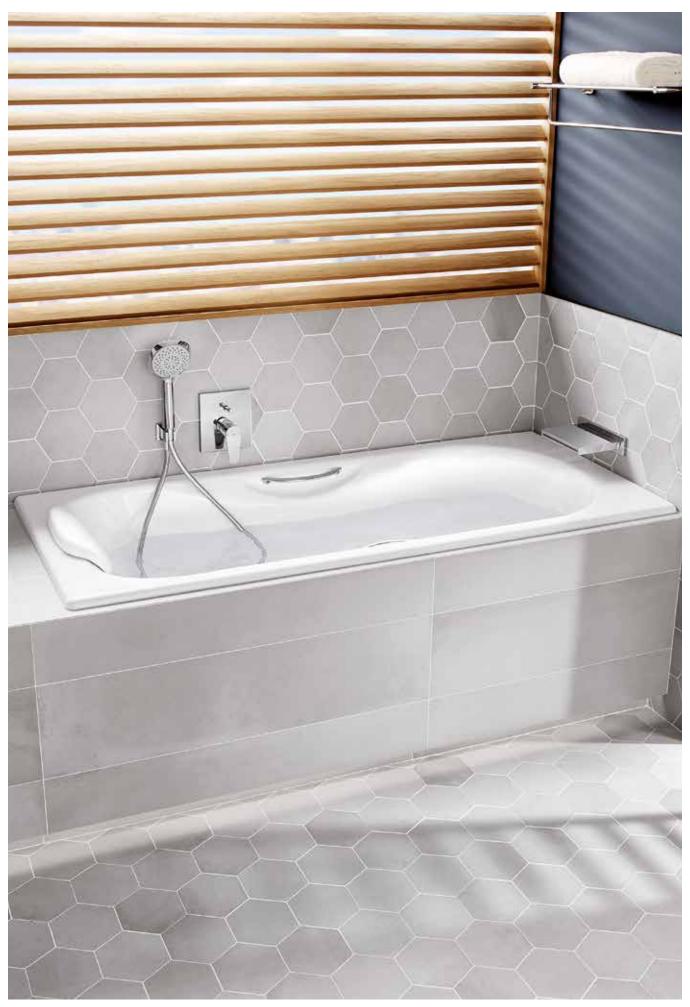

b>A233650003</b><br>Bordeaux    | 1700 x 850 mm |
| <b>A233650004</b><br>Blue Marine | 1700 x 850 mm |
| <b>A233650008</b><br>Cooper      | 1700 x 850 mm |





#### Finishes:



#### Tampa

Finishes:

00

 A234150000
 1700 x 700 mm

 A234050000
 1500 x 700 mm

·







#### Malibu

Rectangular cast iron bath with anti-slip base and grips.

| A23097000R  | 1700 x 750 mm |
|-------------|---------------|
| A23107000R  | 1600 x 750 mm |
| A23157000R* | 1500 x 750 mm |
| A233450001  | 1600 x 700 mm |
|             |               |

# Optional:

Black headrest for Princess and Malibu collection baths.

# A291053100

Finishes:





# Baths / Cast iron

#### Continental

Rectangular cast iron bath with anti-slip base.

A212914001

Finishes:

00

1 1400 x 700 mm

.....







Dimensions in mm.



Malibu bath.

# Steel

With its three layers and two firing processes, Roca steel baths are stronger and more durable compared to traditional vitrified enamel baths.



#### Finishes



00 Glossy White

#### Iconography

| L               | Anti-slip             | With anti-slip surface                                  |
|-----------------|-----------------------|---------------------------------------------------------|
| ÎÎ              | Double-Ended          | Comfortably accommodates 2 users, with<br>centred waste |
| ⊳⊲ 3 <b>.</b> 5 | Thickness             | Steel sheet thickness                                   |
|                 | Easy Cleaning         | Always clean with minimal effort                        |
| Ø               | Resistant<br>material | Resistant material