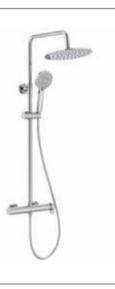

Water and energysaving features are core to the design of all of Roca's installation systems

Water conservation. The flushing volume is easily adjusted, and various dual flush configurations and flow limiters are available.