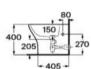

rtex WC with dual outlet. Includes fixing kit and draining elbow.

#### A342V15000

Dual flush 4.5/3L WC cistern, adjustable to 4/2L, with side inlet. Includes fixing kit, inlet valve and flush valve.

#### A341V10000

Dual flush 4.5/3L WC cistern, adjustable to 4/2L, with bottom inlet. Includes fixing kit, inlet valve and flush valve.

#### A341V11000

Soft-closing WC seat and cover with stainless steel hinges.

#### A801F72001

WC seat and cover with stainless steel hinges.

#### A801F70001

Slim soft-closing WC seat and cover with stainless steel hinges.

#### A801F72002

Finishes:

00



0







# **Bathroom Collections / Optica**



A357V18000

Soft-closing bidet lid with stainless steel hinges.

A806F72001

Bidet lid with stainless steel hinges.

#### A806F70001

Finishes:

00















Characterised by its functional and simple design, this series stands out for its hallmakr of practicality and effortless adaptability to any bathroom space.



#### Ceramic finishes



00 Glossy White

#### Victoria furniture finishes



#### Victoria-N furniture finishes

806







564 Sage green

541 Light Ash

517 Wallnut





#### Iconography

Ceramic

|    | Dual flush                            | Toilets featuring a water-saving mechanism,<br>with 6/3I, 4.5/3I or 4/2I flushes to choose<br>from     |
|----|---------------------------------------|--------------------------------------------------------------------------------------------------------|
| F  | Soft Close                            | System that slows down the seat and cover when closing, avoiding unnecessary i