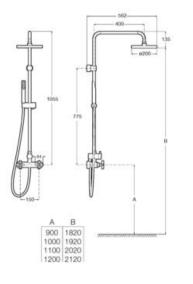

Built-in thermostatic bath-shower mixer (2 ways) with diverter-flow regulator. Includes built-in body.

A5A0643C00

Finishes:



#### Loft-T

Built-in thermostatic shower mixer (1 way). Includes built-in body.

A5A0743C00

Finishes:



Deck-mounted bath-shower mixer with 195 mm bath spout, diverter, hand-shower and 1.75 m flexible hose.

A5A0943C00

Finishes: CO





38

5t

G'











## Faucets / Loft

Floorstanding twin-lever bath-shower mixer with automatic diverter with retention, handshower, 1.75 m flexible shower hose, handshower bracket and floor pillar legs.

A5A2743C00







Twin-lever shower column with fixed height. Includes ø200 mm shower head, 25 x 180 mm hand-shower, 1.70 m metal flexible shower hose and height-adjustable swivel bracket.

#### A5A9743C00

Finishes:







Built-in 1/2" diverter for bath or shower (2 ways).

#### A5A9043C00

Built-in 1/2" diverter for bath or shower (3 ways).

A5A9143C00

Finishes:

CO





# Faucets / Loft



Built-in 3/4" valve, C index (hot).

A5A1943C00

Finishes:

CO



Thermostatic wall-mounted shower mixer Loft.

# Carmen

Classical inspiration and a vintage spirit live at the heart of these delicate faucets and fittings for sophisticated and emphatically classical interiors.



#### Finishes



C0 Chrome

| Ó<br>Ó<br>5L/min | Flow Rate   | Flow rate of faucets in litres                                                              |
|------------------|-------------|---------------------------------------------------------------------------------------------|
| F                | Softurn     | Soft and easy operatio