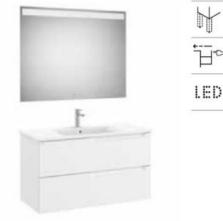

| 514   | 523 | 525 | 524 |  |

Unik - Base unit with two drawers and asymmetric basin. Faucet not included.

| A851815<br>Right-hand basin | 800 mm  |
|-----------------------------|---------|
| A851817<br>Left-hand basin  | 800 mm  |
| A851818<br>Right-hand basin | 1000 mm |
| A851820<br>Left-hand basin  | 1000 mm |

Pack - Base unit with two drawers, asymmetric basin and Eidos LED mirror. Faucet not included.

| A851835          | 800 mm |
|------------------|--------|
| Right-hand basin |        |

| A851837<br>Left-hand basin  | 800 mm  |
|-----------------------------|---------|
| A851838<br>Right-hand basin | 1000 mm |
| A851840<br>Left-hand basin  | 1000 mm |

Optional:

Set of two 275 mm aluminum legs.

#### A816829339

Set of two 275 mm nickel-plated legs.

#### A816829458









Dimensions in mm.

LED

LED

Unik - Base unit with three drawers, legs and centered basin. Faucet not included.

| A851821 | 600 mm  |
|---------|---------|
| A851822 | 700 mm  |
| A851824 | 800 mm  |
| A851827 | 1000 mm |

Pack - Base unit with three drawers, centered basin and Eidos LED mirror. Faucet not included.

| A851841 | 600 mm  |
|---------|---------|
| A851842 | 700 mm  |
| A851844 | 800 mm  |
| A851847 | 1000 mm |

Optional:

| A817084509 | 💿 600 mm  |
|------------|-----------|
| A817085509 | 🛯 800 mm  |
| A817086509 | 🛯 1000 mm |





Unik - Base unit with three drawers, legs and asymmetric basin. Faucet not included.

| A851823<br>Right-hand basin | 800 mm  |
|-----------------------------|---------|
| A851825<br>Left-hand basin  | 800 mm  |
| A851826<br>Right-hand bas