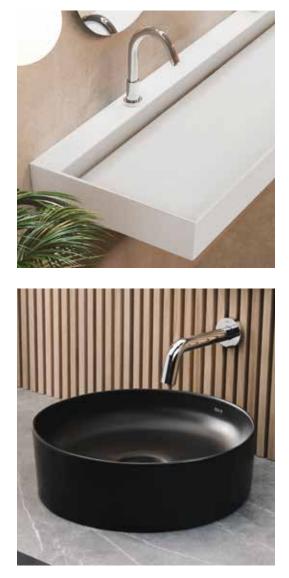

Beige, 66 Coffee

# Bathroom Collections / Lids for Discontinued Bidets



Hall Compact bidet lid with metallic hinges. A806620004

#### A00002000

| Finishes: |    |  |
|-----------|----|--|
| 00        | 17 |  |



Happening Bidet lid with stainless steel hinges. A806560004

Finishes:

00 17



Khroma Soft-closing bidet lid. A806652004





Meridian Bidet lid. A806361004





Nexo Soft-closing bidet lid. A806640004

Finishes:



Sidney Bidet lid with stainless steel hinges. A806380004

Finishes:



Veranda Lacquered bidet seat. A806448.4

Lacquered bidet seat (cherry wood finish). A806448M14

Finishes:



Veronica Bidet lid with stainless steel hinges. A806379004

Finishes:



Victoria Bidet lid. A806300..4



Dimensions in mm. Orilled taphole. OPre-punched taphole.

# **Other Basins**





### Iconography

|    | Compact<br>Washbasin     | Compact basins for small bathrooms                                                          |
|----|--------------------------|---------------------------------------------------------------------------------------------|
| ** | Fineceramic <sup>®</sup> | Roca's exclusive high-quality ceramic material.<br>More defined, lighter and more resistant |
|    | Optional<br>towel rail   | Optional towel rail for basin                                                               |

# Other Basins / Wall-hung Basins





Dimensions in mm. Drilled taphole.

Replace (..) in the product reference with the code of the chosen finish: 00 White, 62 Matt White, 64 Onyx, 65 Beige, 66 Coffee, 08 Matt Black

# Other Basins / Over Countertop Basins



# Ot