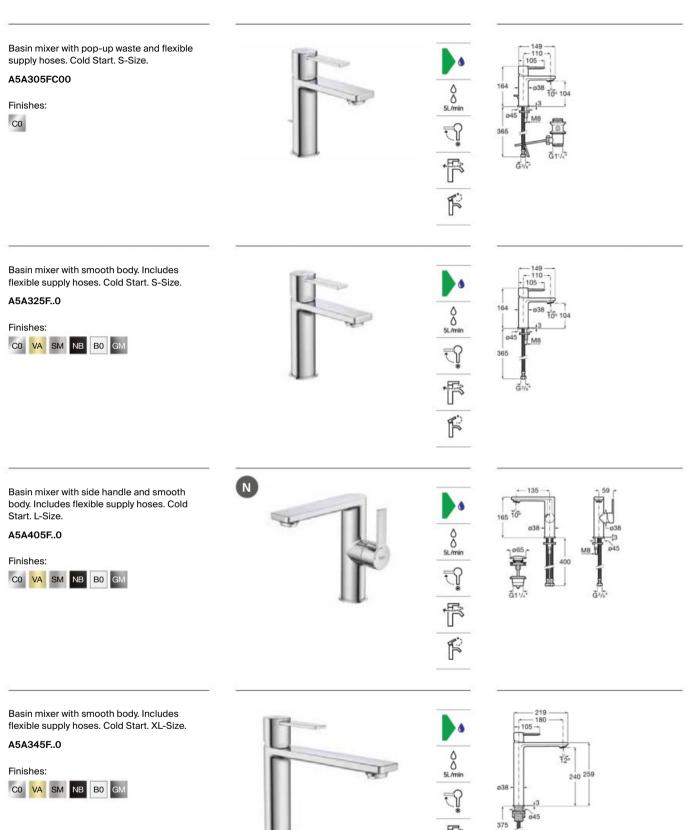

| Soft and easy operation thanks to Roca's exclusive<br>ceramic cartridges                    |
| F           | One Million<br>Cycles | Cartridge tested to endure over one million opening and closing cycles                      |
| **          | Evershine             | A high-quality chrome outer layer guarantees a<br>permanent shine and makes cleaning easier |
| Roca<br>Box | RocaBox               | Universal solution for built-in installations                                               |
| •           | Water Label           | Water Label                                                                                 |
| •           | Water Label           | Water Label                                                                                 |

## Faucets / Targa



Replace (..) in the product reference with the code of the chosen finish: CO Chrome, VA Brushed Brass, SM Stainless Steel finish, NB Matt Black, BO Matt White, GM Brushed Graphit

## Faucets / Targa



#### Faucets / Targa



#### **RocaBox Universal**

Universal RocaBox for built-in installations. To be completed with thermostatic mixer or builtin single-lever bath or shower mixer. Built-in mixer not included.

#### A525869403

Internal extension kit (20 mm). For installations that exceed the maximum built-in range (95 mm), allowing correct installation without the need for corrective masonry work with a new built-in range from 95 mm to 115 mm.

#### A525564303

Extension kit (20 mm). For installations that exceed the maximum built-in range (70 mm), allowing correct installation without