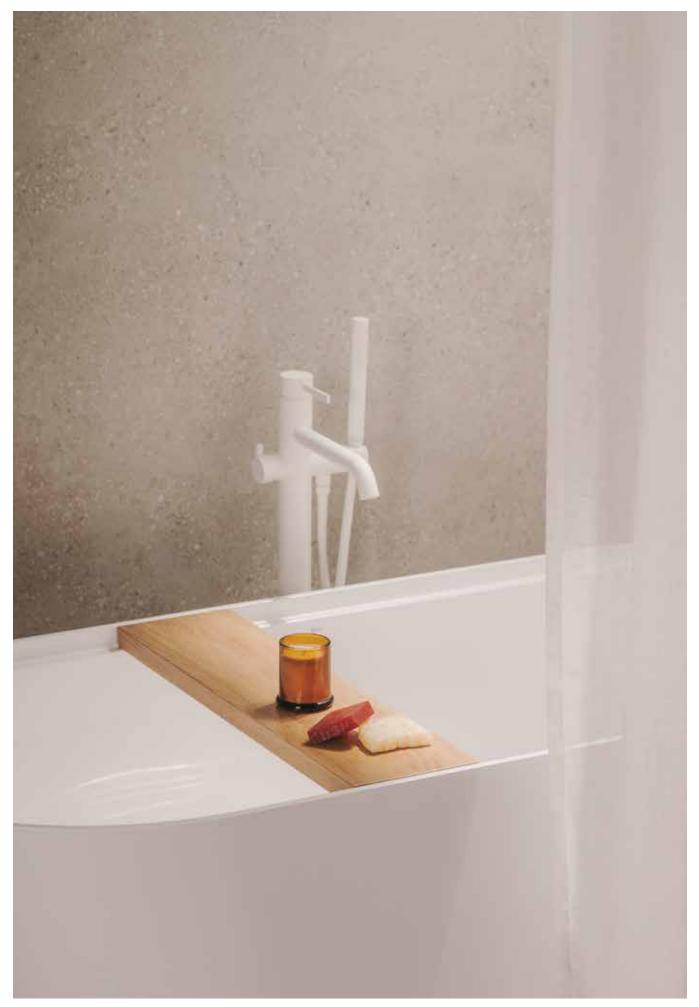

| • |
| • | •                                       |   | • | • |   |   |   |
| • | •                                       |   | • | • |   |   |   |
| • | •                                       |   | • | • |   |   |   |
| • | •                                       |   | • | • |   |   |   |
| ٠ | •                                       | • | • | • | • |   |   |
|   |                                         |   |   |   |   | • |   |
|   |                                         |   |   |   |   | • |   |
|   |                                         |   |   |   |   | • |   |
|   |                                         |   |   |   |   | • |   |
|   |                                         |   |   |   |   | • |   |
|   | • • • • • • • • • • • • • • • • • • • • |   |   |   |   |   |   |



# Hydromassage Systems

### Hydromassage Systems





### Basic

#### Continuous water massage. Pneumatic push button.

The Basic system consists of an On/Off water hydromassage function controlled by a pneumatic push button. This system includes lateral adjustable jets that provide a

continuous water massage.

### Tonic

#### Invigorating water massage. Electronic push button.

The Tonic system features a water hydromassage that can be adjusted by means of a power-regulating push button. This system is equipped with lateral adjustable jets to ensure a continuous water massage.



### Total

#### Invigorating water massage and relaxing air massage. Electronic digital panel.

The Total system features a water-air hydromassage managed by an LCD digital panel, with a range of massage progr