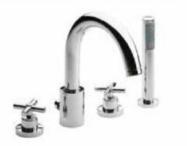

ishes: CO





#### Loft-T

Wall-mounted thermostatic bath-shower mixer with diverter-flow regulator, handshower, 1.70 m metal flexible shower hose and hand-shower wall bracket.

A5A1143C00

Finishes:





F R

# Faucets / Loft

#### Loft-T

Wall-mounted thermostatic shower mixer with hand-shower, 1.50 m metal flexible shower hose and hand-shower wall bracket.

#### A5A1343C00



CO

# 38 -5₽



#### Loft-T

Built-in thermostatic bath-shower mixer (2 ways) with diverter-flow regulator. Includes built-in body.

A5A0643C00

Finishes:



#### Loft-T

Built-in thermostatic shower mixer (1 way). Includes built-in body.

A5A0743C00

Finishes:



Deck-mounted bath-shower mixer with 195 mm bath spout, diverter, hand-shower and 1.75 m flexible hose.

A5A0943C00

Finishes: CO





38

5t

G'











## Faucets / Loft

Floorstanding twin-lever bath-shower mixer with automatic diverter with retention, handshower, 1.75 m flexible shower hose, handshower bracket and floor pillar legs.

A5A2743C00







Twin-lever shower column with fixed height. Includes ø200 mm shower head, 25 x 180 mm hand-shower, 1.70 m metal flexible shower hose and height-adjustable swivel bracket.

#### A5A9743C00

Finishes:







Built-in 1/2" diverter for bath or shower (2 ways).

#### A5A9043C00

Built-in 1/2" diverter for bath or shower (3 ways).

A5A9143C00

Finishes:

CO





# Faucets / Loft



Built-in 3/4" valve, C index (hot).

A5A1943C00

Finishes:

CO



Thermostatic wall-mounted shower mixer Loft.

# Carmen

Classical inspiration and a vintage spirit live at the heart of these delicate faucets and