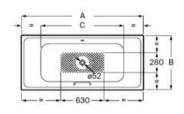

gular steel bath with anti-slip base and grips (3.5 mm steel sheet).

| A236655000 | 1800 x 800 mm |
|------------|---------------|
| A236755000 | 1700 x 750 mm |

#### Finishes:

00













A В С D E 1800 800 1617 666 1290 1700 750 1517 626 1188

# Baths / Steel



Steel drop-in bath with feet and antislip and handles. Double-ended bath.

| A224050001 | 1800 x 800 mm |
|------------|---------------|
| A224150001 | 1700 x 750 mm |

Steel drop-in bath with feet and antislip. Double-ended bath.

| A224070000 | 1800 x 800 mm |
|------------|---------------|
| A224170000 | 1700 x 750 mm |

Optional:

Headrest.

#### A248675000

Finishes:

00





H - G 60 + 60 345 410

0 052

C D

D

В

A

Е F

1800 800 1232 1680 720 510 680 326 1700 750 1132 1580 620 460 630 301

G

H

30

395

135 min



A B C D E F G H 1800 800 1232 1680 720 510 680 326 1700 750 1132 1580 620 460 630 301

# **Baths / Steel**

#### Princess

Rectangular steel bath with anti-slip base and grips (2.1 mm steel sheet).

| A220270001 | 1700 x 750 mm |
|------------|---------------|
| A220370001 | 1600 x 750 mm |
| A220470001 | 1500 x 750 mm |
| A220950001 | 1700 x 700 mm |

Rectangular steel bath with anti-slip base and grips (2.1 mm steel sheet).

1700 x 700 mm

A220990000

Optional:

Black headrest for Princess and Malibu collection baths.

#### A291053100



00

#### Contesa

Rectangular steel bath (2.1 mm steel sheet).

| A235860000 | 💿 1700 x 700 mm |
|------------|-----------------|
| A235960000 | 💿 1600 x 700 mm |
| A236060000 | 💿 1500 x 700 mm |
| A236160000 | 0 1400 x 700 mm |
| A212106001 | 1200 x 7