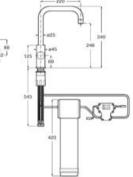

| Swivel spout providing 360-degree flexibility,<br>allowing effortless access to multiple sink<br>areas                            | •      | Water Label | Water Label                    |
| 1  | Function button             | Improves practicality and the general kitchen<br>experience, providing added flexibility and<br>flow control                      |        | Water Label | Water Label                    |

## Kitchen Faucets / Aquafy Filtered Water Faucets

N

N

N

#### Roca Aquafy 2 ways

Kitchen mixer with 2-way water filtration function and retractable swivel C-spout. Includes 5-step filtration cartridge.









#### Roca Aquafy 2 ways

Kitchen mixer with 2-way water filtration function and swivel U-spout. Includes 5-step filtration cartridge.

A5A8C3G..0









#### Roca Aquafy 2 ways

Kitchen mixer with 2-way water filtration function and swivel C-spout. Includes 5-step filtration cartridge.

A5A8B3G..0









#### Roca Aquafy 1 way

Kitchen mixer with 1-way water filtration function and C-spout. Includes 5-step filtration cartridge.

A5A8A3GC00

Finishes: C0



Replace (..) in the product reference with the code of the chosen finish: C0 Chrome, SM Stainless Steel finish, NB Matt Black

## Kitchen Faucets / Aquafy Filtered Water Faucets

#### **Roca Aquafy Filtration**

Spare filtration cartridge for Roca 5-step filtration system. Capacity 1,200 litres.

A5A803GB00







Aquafy Filtered Water Faucet.

#### Syra-E

Electronic kitchen mixer with swivel C-spout, retractable 2-function shower and independent single-lever option for water flow a