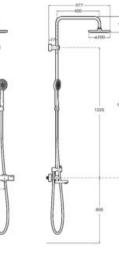

hree functions) on sliding support, 1.75 m satin PVC shower flexible hose and articulated hand-shower bracket.

### A5A9A2E..2





Dimensions in mm.

### Victoria-T Plus bath-shower

Thermostatic shower column, adjustable in height (1295 mm to 1670 mm) and adjustable shower arm, with retractable spout, ø 245 mm shower head, ø 100 mm hand-shower (three functions) on sliding support, 1.7 m satin PVC shower flexible hose and articulated handshower bracket.

#### A5A2J18C00

Finishes:





38°

-D#

38

Ð₽



#### Victoria-T Basic bath-shower

Thermostatic shower column with fixed height and retractable spout, ø 200 mm shower head, ø 100 mm hand-shower (one function) on sliding support, 1.7 m satin PVC shower flexible hose and articulated hand-shower bracket.

### A5A2H18C00

Finishes: C0





#### Victoria-T Plus

Thermostatic shower column, adjustable in height (800 mm to 1175 mm) and adjustable shower arm, with ø 245 mm shower head, ø 100 mm hand-shower (three functions) on sliding support, 1.7 m satin PVC shower flexible hose and articulated hand-shower bracket.

A5A2F18C00

Finishes:

CO







38

•∋₽

38°

Ð₽

### Victoria-T Plus

Thermostatic matt black shower column, adjustable in height (800 mm to 1175 mm) and adjustable shower arm, with ø 245 mm shower head, ø 100 mm hand-shower (three functions) on sliding support, 1.7 m satin PVC shower flexible hose and articulated handshower bracket.

#### A5A2F18NB0









#### Victoria-T Basic

Thermostatic shower column with fixed height, ø 200 mm shower head, ø 100 mm hand-shower (one function) on sliding support, 1.7 m sa