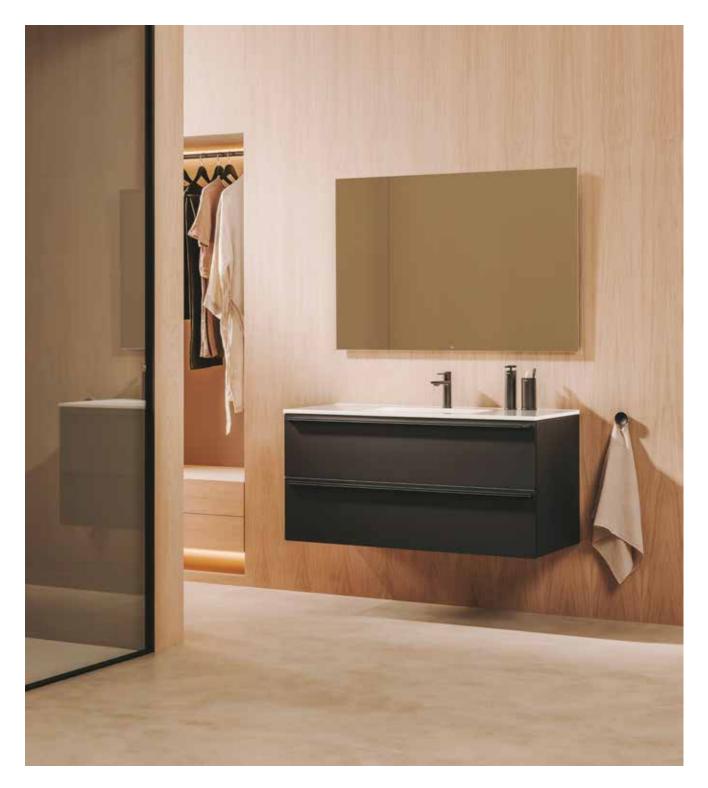

es





# Horizon

A fresati wood finish balanced with a cast marble countertop give this collection a distinguished look.



#### Iconography

| <b>,</b><br>→ | Soft Close<br>Drawers  | Drawers feature a softly closing system to offer<br>increased comfort   |
|---------------|------------------------|-------------------------------------------------------------------------|
|               | Space-saving<br>Syphon | Specially designed trap that maximises the storage space in the cabinet |
|               | Hidden Drawer          | Inner drawer that remains hidden until the main drawer is opened        |

# Furniture, Mirrors and Lighting / Horizon





A collection defined by its elegantly rounded edges, refined colour palette and spacious design that brings sophistication to any space.



#### Furniture finishes



#### Iconography

← → Soft Close Drawers Drawers feature a softly closing system to offer increased comfort



# Prisma

A bathroom cabinet with an ingenious design and thoughtful details to foster a harmonious and wellproportioned bathroom space.



#### Furniture finishes



322 White / Ash Wood Iconography

| ₽¢  | Soft Close<br>Drawers  | Drawers feature a softly closing system to offer<br>increased comfort        |
|-----|------------------------|------------------------------------------------------------------------------|
| £   | Space-saving<br>Syphon | Specially designed trap that maximises the stor-<br>age space in the cabinet |
| 門   | Hidden Drawer          | Inner drawer that remains hidden until the main drawer is opened             |
| LED | LED