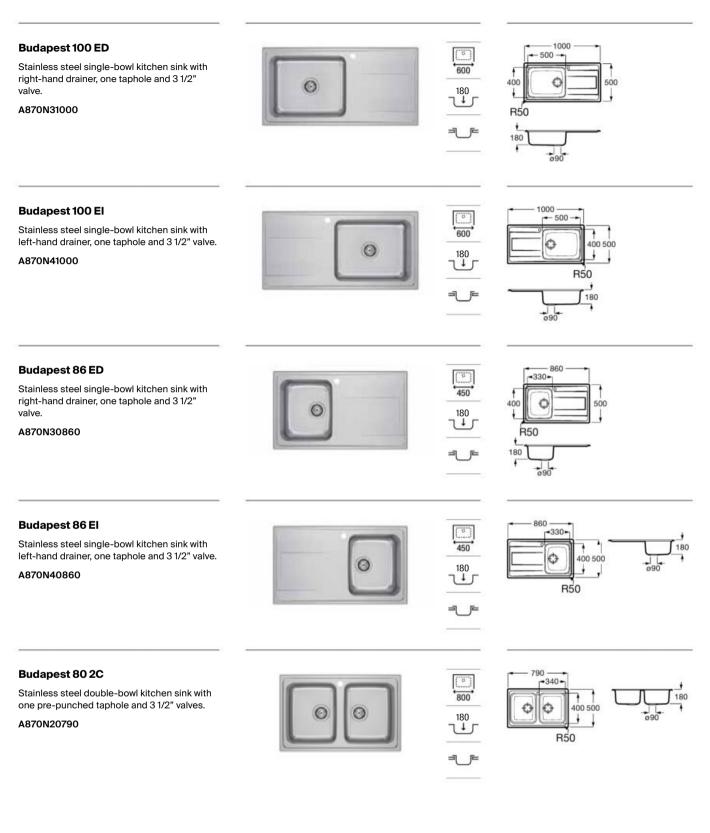

allation: It provides<br>a continuos countertop, with no nooks or<br>crannies, making cleaning easier                                |
| $(\mathbf{R})$ | Reversible          | Suitable for left or right installation                                                                                                                   |











#### Siena 80 2C

Stainless steel reversible double-bowl kitchen sink, two pre-punched tapholes and 3 1/2" valves.

A870K20860





#### Siena 100

Stainless steel reversible single-bowl kitchen sink with drainer, two pre-punched tapholes and 3 1/2" valve.

A870KC1000





#### Siena 85

Stainless steel reversible single-bowl kitchen sink with drainer, two pre-punched tapholes and 3 1/2" valve.

A870KC0860











Siena kitchen sink, Syra faucet.

















#### Kitchen Sinks / Stainless Steel - Packs

#### Pack Roma 50 + Glera

Roma 50 stainless steel single-bowl kitchen sink with 3 1/2" valve and Glera kitchen mixer with swivel L-spout.

A870PD050G



#### Kitchen Sinks / Stainless steel - Packs

#### + 440 + Pack Roma 45 + Glera F-Roma 45 stainless steel single-bowl kitchen sink with 3 1/2" valve and Glera kitchen mixer ¢ 200 400 440 with swivel L-spout. F R20 A870PD045G 200 1 262 ( <sup>3</sup> ) 028 600 310 0 ø45 - 500 -- 450 -Pack Porto 45 + Mencia Porto 45 stainless steel single-bowl kitchen sink with 3 1/2" valve and Mencia kitchen Ó 400 450 mixer with swivel C-spout. F R68 A870RD045M 180 $(\overline{\bullet})$ 600 0 + 450 + + 400 + Pack Porto 40 + Mencia Porto 40 stainless steel single-bowl kitchen sink with 3 1/2" valv