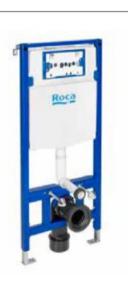

# A8012AC00B

Finishes:

00

Back-to-wall close-coupled Comfort height WC with dual outlet. Includes fixing kit and draining elbow.

#### A8012AC00B

Finishes:

00

Compact WC seat and cover with stainless steel hinges.