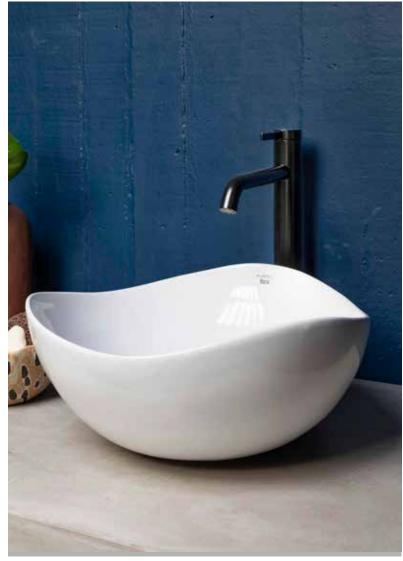

ige, 66 Coffee

# Bathroom Collections / Lids for Discontinued Bidets



Hall Compact bidet lid with metallic hinges. A806620004

#### A00002000

| Finishes: |    |  |
|-----------|----|--|
| 00        | 17 |  |



Happening Bidet lid with stainless steel hinges. A806560004

Finishes:

00 17



Khroma Soft-closing bidet lid. A806652004





Meridian Bidet lid. A806361004





Nexo Soft-closing bidet lid. A806640004

Finishes:



Sidney Bidet lid with stainless steel hinges. A806380004

Finishes:



Veranda Lacquered bidet seat. A806448.4

Lacquered bidet seat (cherry wood finish). A806448M14

Finishes:



Veronica Bidet lid with stainless steel hinges. A806379004

Finishes:



Victoria Bidet lid. A806300..4



Dimensions in mm. Orilled taphole. OPre-punched taphole.

# **Other Basins**





### Iconography

|    | Compact<br>Washbasin     | Compact basins for small bathrooms                                                          |
|----|--------------------------|---------------------------------------------------------------------------------------------|
| ** | Fineceramic <sup>®</sup> | Roca's exclusive high-quality ceramic material.<br>More defined, lighter and more resistant |
|    | Optional<br>towel rail   | Optional towel rail for basin                                                               |

# Other Basins / Wall-hung Basins





Dimensions in mm. Drilled taphole.

Replace (..) in the product reference with the code of the chosen finish: 00 White, 62 Matt White, 64 Onyx, 65 Beige, 66 Coffee, 08 Matt Black

# Other Basins / Over Countertop Basins



# Othe