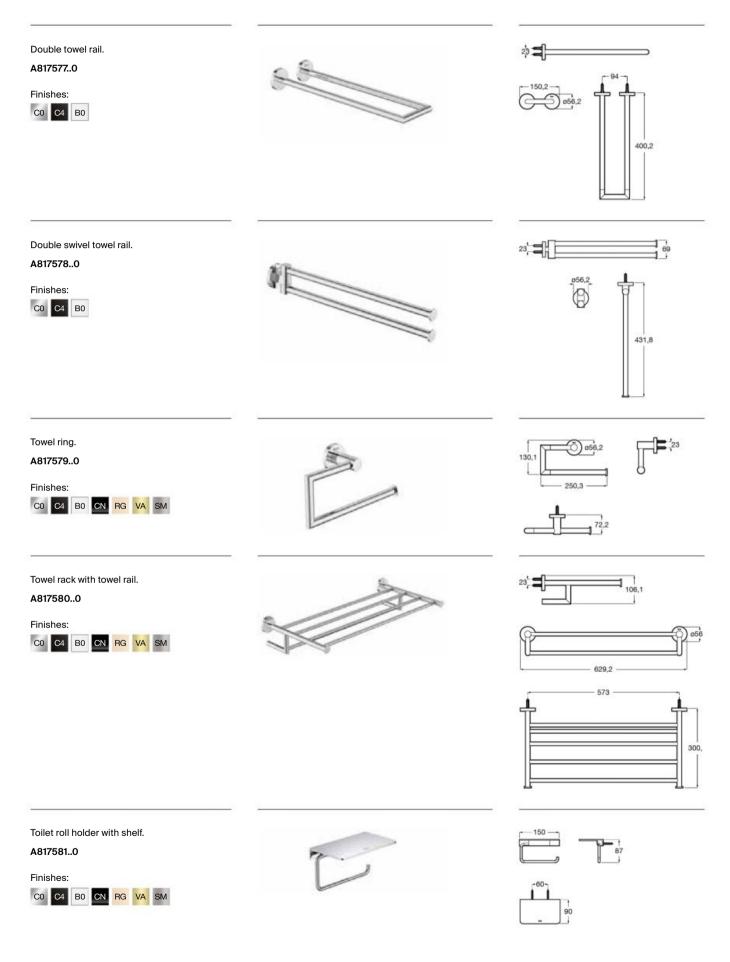

| Ser Co |                       |
| Wall-mounted soap dish.<br>A8175910<br>Finishes:                              |        | -0110 - 333,87        |
| Over countertop soap dish.<br>A817597.0<br>Finishes:                          |        |                       |
| Wall-mounted soap dispenser.<br>A8175960<br>Finishes:<br>C0 C4 B0 CN RG VA SM |        |                       |
| Wall-mounted soap dispenser.<br>A8175900<br>Finishes:                         |        |                       |

Dimensions in mm.

Replace (..) in the product reference with the code of the chosen finish: C0 Chrome, C4 Matt Black, B0 Matt White, CN Titanium Black, RG Rose Gold, VA Brushed Brass, SM Stainless Steel finition

## Accessories / Hotels Round



### Accessories / Hotels Round



Dimensions in mm.

Replace (..) in the product reference with the code of the chosen finish: C0 Chrome, C4 Matt Black, B0 Matt White, CN Titanium Black, RG Rose Gold, VA Brushed Brass, SM Stainless Steel finition

## Accessories / Hotels Round





# **Hotels**

Ideal for both private and public bathrooms, this collection showcases a modern and minimalist profile available in a wide range of solutions.



#### Finishes



White

### Accessories / Hotels



Dimensions in mm.

Replace (..) in the product reference with the code of the chosen finish: C0 Chrome, NB Matt Black, B0 Matt White

## Accessories / Hotels



## Accessories / Hotels

Water-heated towel rail. Includes assembly kit, plug and trap.

A815509000 1200 mm White

A815509001 1200 mm Chrome

A815509NB0 🔞 1200 mm Matt black