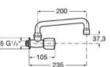

44FC00 10 192 Finishes: 043 CO Victoria Plus Kitchen mixer with swivel spout and flexible 도 supply hoses. ∆ 8L/min A5A894FC00

Finishes: C0

#### Victoria Plus

Kitchen mixer with swivel spout and flexible supply hoses.

A5A864FC00

Finishes:



#### Victoria Plus

Wall-mounted kitchen mixer with swivel C-spout.

A5A764FC00

Finishes:

C0





Ğ1/2





Dimensions in mm.

#### Brava

Twin-lever kitchen and laundry sink mixer with high swivel C-spout and flexible supply hoses.

A5A848EC00







#### Brava

Kitchen mixer with swivel C-spout and flexible supply hoses.

#### A5A868EC00

Finishes:







#### Brava

Wall-mounted twin-lever kitchen mixer with swivel spout.

#### A5A748EC00

Finishes:







#### Brava

Wall-mounted kitchen mixer with swivel spout.

A5A858EC00

Finishes:









#### Brava

Wall-mounted twin-lever kitchen or laundry sink mixer with swivel spout.

A5A768EC00







#### Brava

Wall-mounted kitchen mixer with swivel spout.

A5A878EC00

Finishes:











# **Spare Parts**

## Spare Parts

| Traps for Basins and Bidets  | 748 |
|------------------------------|-----|
| Wastes for Basins and Bidets | 749 |
| Universal Mechanisms         | 750 |
| Other Accessories            | 752 |
| Hinges for WC / Bidets       | 753 |

## Spare Parts / Traps for Basins and Bidets



#### Trap

Basic cylindrical 11/4" syphon for wall-hung basin. 300 mm pipe. Made of brass.

A5064070..











Space-saving trap Wall-mounted space-saving trap for basin. A506406600



Mini

Wall-mounted trap for Mini cylindrical basin. 300 mm pipe.

A506406400



Square Wall-moun