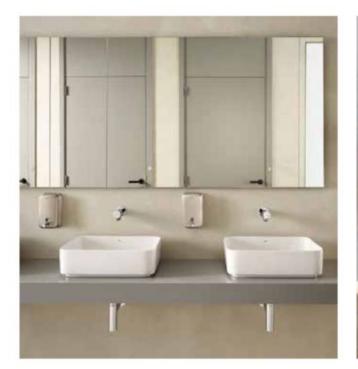

an 6 litres (Band 5).



## **Key Benefits**

#### Accessibility

**Security.** Anti-slip and electrically insulating materials, combined with robust installation systems, guarantee secure attachment and maximum safety.

**Certified quality.** Products are subjected to rigorous approval processes to meet the highest safety and resistance standards.

**Durability.** Maximum resistance to corrosion, cleaning products, and wear and tear.

#### Communities

Water conservation. Extensive catalogue of electronic and self-closing faucets to adapt to different styles and needs.

Cut to size. Surfex<sup>®</sup> basins that adapt to all kinds of dimensions and design requirements.

**Resistance.** High-quality materials that guarantee the durability and perfect condition of the products over time.





## Iconography

| A A      | x / x litres. Dual<br>flush mechanism | WCs equipped with a water-saving<br>mechanism, with two available flush options:<br>6/3, 4.5/3 or 4/2 litres | ŕ  | Softurn                | Smooth and controlled operation thanks to Roca's ceramic cartridges                                                                                                                                            |
|----------|---------------------------------------|--------------------------------------------------------------------------------------------------------------|----|------------------------|----------------------------------------------------------------------------------------------------------------------------------------------------------------------------------------