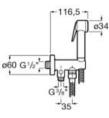

to-stop, integrated bracket, water outlet and 1.2 m metal flexible hose.

A5B9161C00

Finishes:

CO

# Be Fresh

Bidet shower kit (2 ways). Includes handshower with auto-stop, integrated bracket, water outlet and 1.2 m metal flexible hose.

#### A5B9261C00



CO

#### **Be Fresh**

Bidet shower mixer (1 way). Includes handshower, integrated bracket-water outlet with single-lever mixer and 1.2 m metal flexible hose.

A5B9461C00

Finishes:



#### **Be Fresh**

Progressive bidet shower mixer (1 way). Includes hand-shower, integrated bracketwater outlet with progressive single-lever mixer and 1.2 m metal flexible hose.

## A5B9361C00

Finishes:

C0

#### **Be Fresh One**

Bidet shower kit (1 way). Includes hand-shower, integrated bracket and 1.2 m metal flexible hose.

#### A5B9330C00



















# Shower Solutions / Bidet Shower Kits

ø63,5 G1/2

1200

1200

80 5

# **Be Fresh One** Bidet shower kit (1 way). Includes hand-shower with auto-stop, integrated bracket, water outlet and 1.2 m metal flexible hose. A5B9M30C00 Finishes: CO **Be Fresh One** Bidet shower kit (1 way). Includes hand-shower with auto-stop, integrated bracket, water outlet and 1.2 m metal flexible hose. 048,4 G1/2 A5B9D30C00 **Be Fresh One** Bidet shower kit (2 ways). Includes hand-48,4 G1/2 A5B9N30C00



a27

ø27





Finishes:



shower with auto-stop, integrated bracket, water outlet and 1.2 m metal flexible hose.

Finishes:

CO

# **Be Fresh Go**

Bidet shower kit (1 way). Includes hand-shower, integrated bracket and 1.2 m metal flexible hose.

A5B9130..0



# **Be Fresh Go**

Bidet shower kit (1