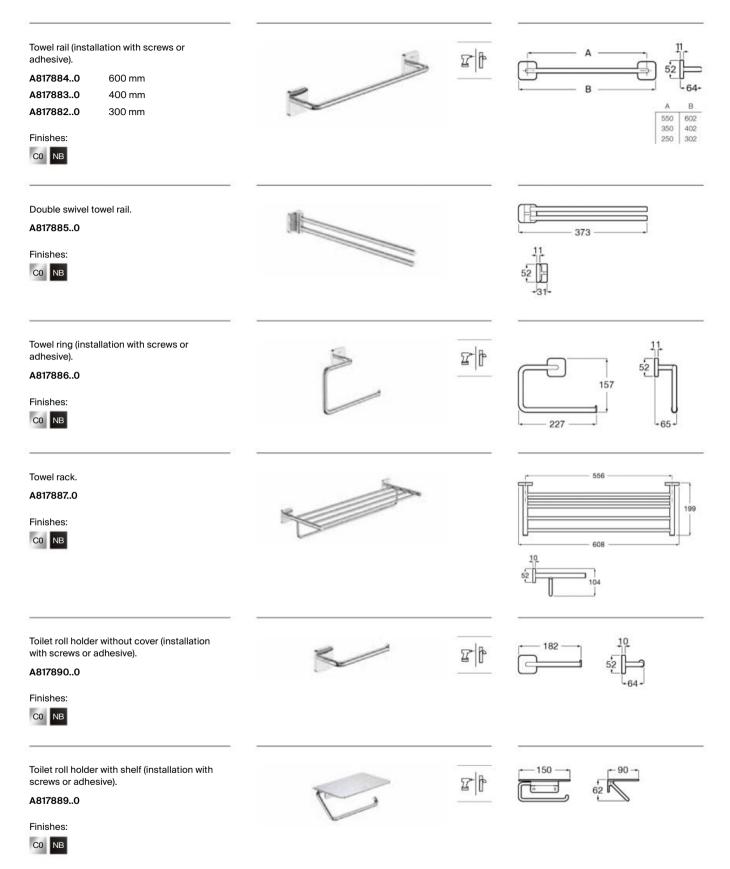

|

### Accessories / Twin



# Victoria Square

A wide range of solutions with a minimalist, squarestyle design.



Z P

Dual installation Dual installation, with screws or adhesive

#### Finishes





NB Matt Black



Dimensions in mm.

Replace (..) in the product reference with the code of the chosen finish: C0 Chrome, NB Matt Black

# Accessories / Victoria Square







Victoria Square double swivel towel rail.

# **Victoria Round**

Soft, rounded lines, ideal for classic and cozy styles.



z þ

Dual installation Dual installation, with screws or adhesive

#### Finishes



Chrome

Matt Black

### Accessories / Victoria Round



# Accessories / Victoria Round





# Victoria

The perfect blend of functionality and style for your bathroom.



#### Finishes





Matt Black

00/P3 White

#### Iconography

 $\mathbf{T}^{+}$  Dual installation Dual installation, with screws or adhesive



## Accessories / Victoria



#### Accessories / Victoria

Water-heated towel rail. Includes assembly kit, plug and trap. 1200 mm

A815505NB0 Matt black

Finishes: NB









This contemporary design merges delicate lines with firm materials resulting in a graceful and