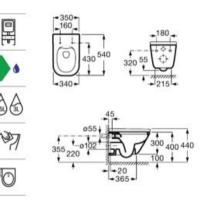

sy White





Compact wall-hung ceramic basin with fixing kit. Faucet not included.

A3270YX000 400 mm

### Finishes:







 $\bigcirc$ 













### Bathroom Collections / The Gap Square

Wall-hung Roca Rimless® WC with hidden fixations. Includes fixing kit. Compatible with Roca Duplo One / Duplo S installation systems. Dual flush 4.5/3 L.

### A34647L000

Wall-hung Roca Rimless<sup>®</sup> WC. Includes fixing kit. A compatible Roca installation system is required for the installation of wall-hung WCs.

#### A34647F000

Soft-closing seat and cover for toilet.

A801472006

Seat and cover for toilet.

A801470002

Soft-closing WC seat and cover.

A80147200B

WC seat and cover.

A80147000B

Slim soft-closing seat and cover for toilet with quick release.

### A801472003

Finishes:

00







Supralit® WC seat and cover.

A80147000B

Slim soft-closing seat and cover for toilet with quick release.

### A801472003

Finishes:

00

Single floorstanding Roca Rimless® WC. Includes fixing kit. Compatible with Roca Duplo One / Duplo S installation systems. Dual flush 4.5/3 L.

### A347737000

Soft-closing seat and cover for toilet.

### A801472006

Seat and cover for toilet.

### A801470002

Soft-closing Supralit® WC seat and cover.

#### A80147200B

Supralit® WC seat and cover.

#### A80147000B

Slim soft-closing seat and cover for toilet with quick release.

#### A801472003



Back-to-wall close-coupled Comfort height Roca Rimless® WC with dual outlet. Includes fixing kit and draining elbow.

#### A3421AC000

Dual flush 4.5/3L cistern with side inlet for WC. Includes fixing kit,