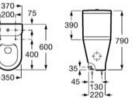

# In-Wash<sup>®</sup> Functionalities

In-wash<sup>®</sup> Insignia wall-hung WC.

| Iconogra | phy |
|----------|-----|
|----------|-----|

| - VA | Roca Rimless®                | System designed to optimize cleaning and hygiene, exceeding EU hygiene standards                                                                                               | ©<br>Ţ    | Electrical connection | Electrical connection required for correct operation                                                                                                              |  |
|------|------------------------------|--------------------------------------------------------------------------------------------------------------------------------------------------------------------------------|-----------|-----------------------|-------------------------------------------------------------------------------------------------------------------------------------------------------------------|--|
|      | Roca Rimless®<br>Vortex      | Technology that simplifies cleaning, maximises<br>hygiene, and provides a powerful 360° flush,<br>while minimising noise, splashing and aerosol                                |           | Supraglaze®           | Exclusive Roca glazing technology that maximises hygiene and simplifies cleaning                                                                                  |  |
|      |                              | dispersion                                                                                                                                                                     |           |                       | Roca Connect uses Bluetooth or WiFi to link<br>products, sending sensor data through a local                                                                      |  |
|      | Duplo installation<br>system | Allows easy and safe installation of wall-hung WCs                                                                                                                             | (((III))) | Roca Connect          | Gateway to a secure cloud. The processed data<br>is shown in real-time on an app and desktop<br>dashboard, enabling remote device management<br>and configuration |  |
|      | Heated seat                  | Heated seat                                                                                                                                                                    | •         | Water Label           | Water Label                                                                                                                                                       |  |
|      | In-tank <sup>®</sup>         | A signature innovation from Roca that integrates<br>the water tank within the bowl, maximizing<br>available space and unifying aesthetics with<br>practicality in the bathroom | ٥         | Water Label           | For Vorea Smart Toilets: refs. A803504001,<br>A803500001 and A80350F001:<br>Unified<br>Water Label                                                                |  |