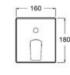

•           | Water Label           | Water Label                                                                                 |



F

# Faucets / L90





Deck-mounted bath-shower mixer with 197 mm bath spout, diverter, hand-shower and 1.60 m flexible shower hose.

#### A5A9801C00

Finishes:







# Faucets / L90

Deck-mounted bath-shower mixer with 130 mm bath spout, diverter, hand-shower and flexible shower hose.

A5A9901C00







Floorstanding bath-shower mixer with automatic diverter, hand-shower, integrated hand-shower bracket and 1.50 m flexible shower hose.

A5A2701C00

Finishes: C0





max.9

Built-in 1/2" bath-shower mixer (2 ways) with automatic diverter.

#### A5A0B01C00

To be completed with:

Universal RocaBox for built-in installations.

A525869403

Finishes:

C0







# Faucets / L90



be completed with thermostatic mixer or builtin single-lever bath or shower mixer. Built-in mixer not included.

#### A525869403

Internal extension kit (20 mm). For installations that exceed the maximum built-in range (95 mm), allowing correct installation without the need for corrective masonry work with a new built-in range from 95 mm to 115 mm.

#### A525564303

Extension kit (20 mm). For installations that exceed the maximum built-in range (70 mm), allowing correct installation without the need for corrective masonry work with a new built-in range from 70 mm to 50 mm.

| A525564600 | Round  |
|------------|--------|
| A525564700 | Square |







L90C

This more compact version reiterates the urban aesthetic of its counterpart through the robust and striking geome