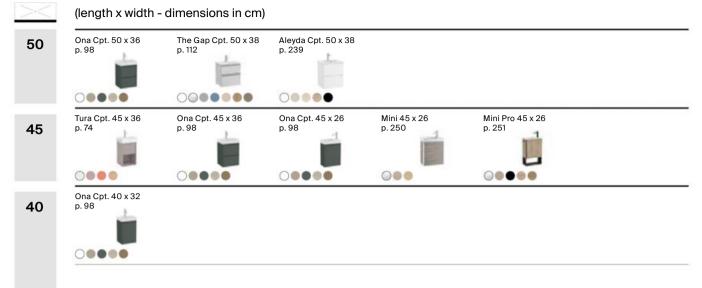

#### A801E12..1

Supralit® WC seat and cover.

#### A346688..0

Compact soft-closing Supralit<sup>®</sup> WC seat and cover. The seat and cover is not available in Supraglaze<sup>®</sup> finish.

## A801E20..1

Soft-closing seat and cover for compact toilet with quick release. The seat and cover is not available in Supraglaze® finish.