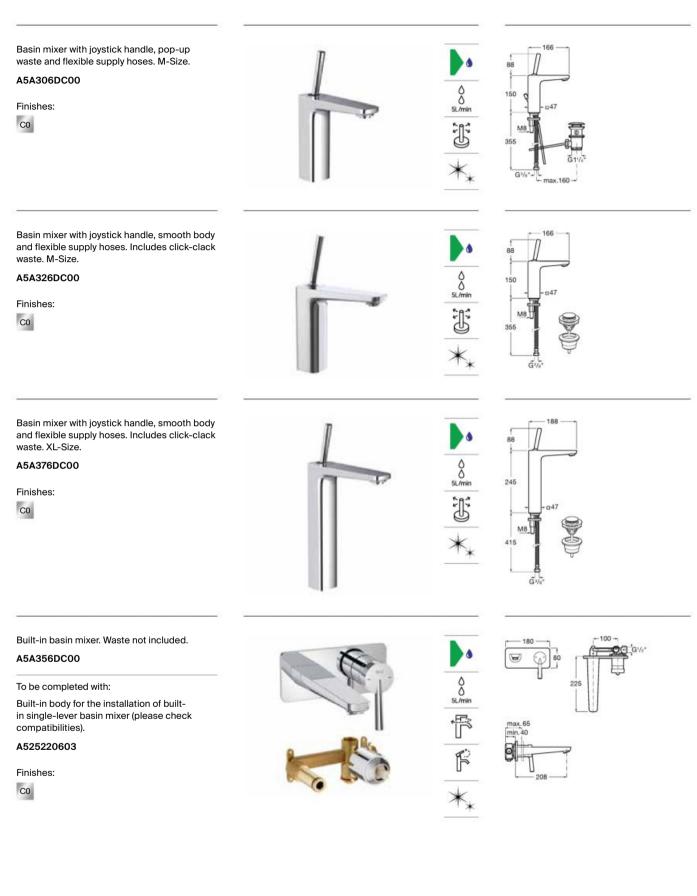

|
|--------|-----------------------|---------------------------------------------------------------------------------------------|
| H      | Joystick              | Faucet control system featuring Joystick technology                                         |
| ŕ      | Softurn               | Soft and easy operation thanks to Roca's exclusive ceramic cartridges                       |
| F      | One Million<br>Cycles | Cartridge tested to endure over one million<br>opening and closing cycles                   |
| **     | Evershine             | A high-quality chrome outer layer guarantees a<br>permanent shine and makes cleaning easier |
| •      | Water Label           | Water Label                                                                                 |

## Faucets / Pals



# Faucets / Pals



### Faucets / Pals



allowing correct installation without the need for corrective masonry work with a new built-in range from 70 mm to 50 mm.

A525564600 Round A525564700 Square



Dimensions in mm.

Loft

An elegant and contemporary collection emerges from the modern reinterpretation of twin-lever handles.



#### Finishes



| t<br>€ | SafeTouch         | Prevents chrome-plated elements in Roca's<br>thermostatic faucets from overheating, avoiding<br>burns |
|--------|-------------------|-------------------------------------------------------------------------------------------------------|
| 38°    | Security 38°      | Safety device in thermostatic faucets that prevents water temperature from exceeding 38°C             |
| -Ð₽    | Quick<br>Reaction | Ultra fast