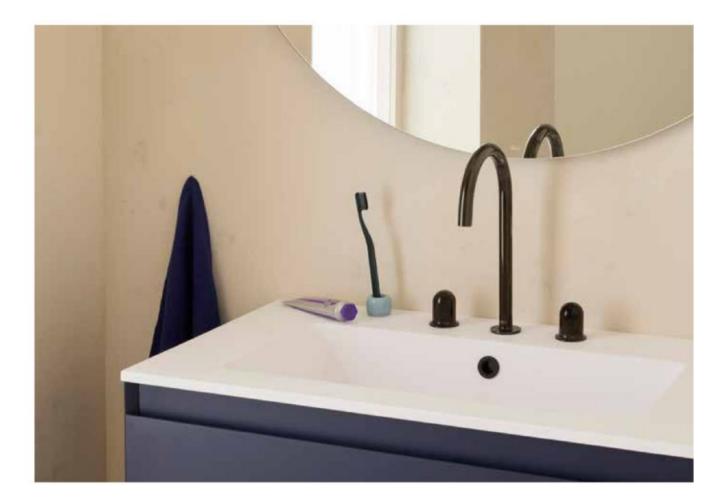

xer. Built-in mixer not included.

#### A525869403

Internal extension kit (20 mm). For installations that exceed the maximum built-in range (95 mm), allowing correct installation without the need for corrective masonry work with a new built-in range from 95 mm to 115 mm.

#### A525564303

Extension kit (20 mm). For installations that exceed the maximum built-in range (70 mm), allowing correct installation without the need for corrective masonry work with a new built-in range from 70 mm to 50 mm.

A525564600 Round A525564700 Square







Naia built-in mixer 2-ways, Plenum Round 140/3 hand-shower, Terran shower tray.

# Nu

This playful collection embodies pure visual expression through a synthesis of essential design elements: form, shape and colour.



#### Finishes









P2

Chrome





| Ó<br>5L/min | Flow Rate             | Flow rate of faucets in litres                                            |
|-------------|-----------------------|---------------------------------------------------------------------------|
| Ţ           | Cold Start            | Water and energy saving system                                            |
| ŕ           | Softurn               | Soft and easy operation thanks to Roca's exclusive<br>ceramic cartridges  |
| F           | One Million<br>Cycles | Cartridge tested to endure over one million<br>opening and closing cycles |
| Roca<br>Box | RocaBox               | Universal solution for built-in installations                             |
|             | Water Label           | Water Label