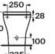

C with dual outlet. Includes fixing kit and draining elbow.

#### A342V15000

Dual flush 4.5/3L WC cistern, adjustable to 4/2L, with side inlet. Includes fixing kit, inlet valve and flush valve.

#### A341V10000

Dual flush 4.5/3L WC cistern, adjustable to 4/2L, with bottom inlet. Includes fixing kit, inlet valve and flush valve.

#### A341V11000

Soft-closing WC seat and cover with stainless steel hinges.

#### A801F72001

WC seat and cover with stainless steel hinges.

#### A801F70001

Slim soft-closing WC seat and cover with stainless steel hinges.

#### A801F72002

Finishes:

00



0







# **Bathroom Collections / Optica**



A357V18000

Soft-closing bidet lid with stainless steel hinges.

A806F72001

Bidet lid with stainless steel hinges.

#### A806F70001

Finishes:

00















Characterised by its functional and simple design, this series stands out for its hallmakr of practicality and effortless adaptability to any bathroom space.



#### Ceramic finishes



00 Glossy White

#### Victoria furniture finishes



#### Victoria-N furniture finishes

806







564 Sage green

541 Light Ash

517 Wallnut





#### Iconography

Ceramic

|    | Dual flush                            | Toilets featuring a water-saving mechanism,<br>with 6/3I, 4.5/3I or 4/2I flushes to choose<br>from     |
|----|---------------------------------------|--------------------------------------------------------------------------------------------------------|
| F  | Soft Close                            | System that slows down the seat and cover when closing, avoiding unnecessary impacts