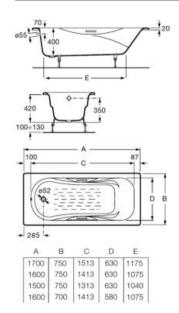

m |
|----------------------------------|---------------|
| A233650007<br>White              | 1700 x 850 mm |
| <b>A233650002</b><br>Black       | 1700 x 850 mm |
| <b>A233650003</b><br>Bordeaux    | 1700 x 850 mm |
| <b>A233650004</b><br>Blue Marine | 1700 x 850 mm |
| <b>A233650008</b><br>Cooper      | 1700 x 850 mm |





#### Finishes:



#### Tampa

Finishes:

00

 A234150000
 1700 x 700 mm

 A234050000
 1500 x 700 mm

·







#### Malibu

Rectangular cast iron bath with anti-slip base and grips.

| A23097000R  | 1700 x 750 mm |
|-------------|---------------|
| A23107000R  | 1600 x 750 mm |
| A23157000R* | 1500 x 750 mm |
| A233450001  | 1600 x 700 mm |
|             |               |

# Optional:

Black headrest for Princess and Malibu collection baths.

# A291053100

Finishes:





# Baths / Cast iron

#### Continental

Rectangular cast iron bath with anti-slip base.

A212914001

Finishes:

00

1 1400 x 700 mm

.....







Dimensions in mm.



Malibu bath.

# Steel

With its three layers and two firing processes, Roca steel baths are stronger and more durable compared to traditional vitrified enamel baths.



#### Finishes



00 Glossy White

#### Iconography

| L               | Anti-slip             | With anti-slip surface                                  |
|-----------------|-----------------------|---------------------------------------------------------|
| ÎÎ              | Double-Ended          | Comfortably accommodates 2 users, with<br>centred waste |
| ⊳⊲ 3 <b>.</b> 5 | Thickness             | Steel sheet thickness                                   |
|