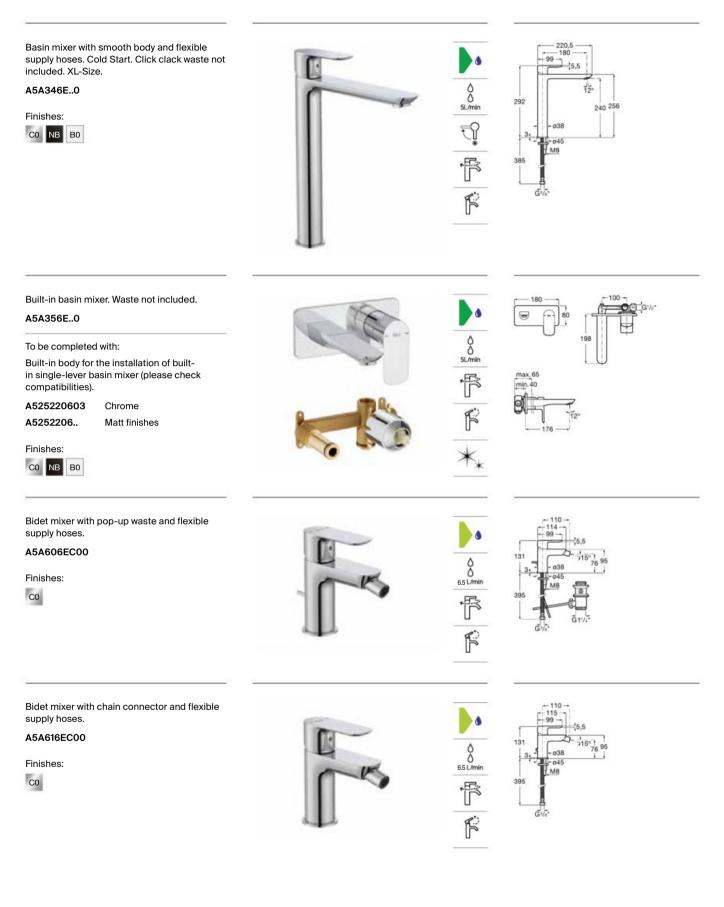

endure over one million<br>opening and closing cycles                   |  |  |  |
| **          | Evershine             | A high-quality chrome outer layer guarantees a<br>permanent shine and makes cleaning easier |  |  |  |
| Roca        | RocaBox               | Universal solution for built-in installations                                               |  |  |  |
| •           | Water Label           | Water Label                                                                                 |  |  |  |
|             | Water Label           | Water Label                                                                                 |  |  |  |











Dimensions in mm.

Replace (..) in the product reference with the code of the chosen finish: C0 Chrome, NB Matt Black, B0 Matt White





Dimensions in mm.

Replace (..) in the product reference with the code of the chosen finish: C0 Chrome, NB Matt Black, B0 Matt White

Built-in bath-shower mixer (2 ways) with automatic diverter.

#### A5A0B6E..0

To be completed with:

Universal RocaBox for built-in installations.

#### A525869403



Universal RocaBox for built-in installations. To be completed with thermostatic mixer or builtin single-lever bath or shower mixer. Built-in mixer not included.

#### A525869403

Internal extension kit (20 mm). For installations that exceed the maximum built-in range (95 mm), allowing correct installation without the need for corrective masonry work with a new built-in range from 95 mm to 115 mm.

#### A525564303

Extension kit (20 mm). For installations that exceed the maximum built-in ra