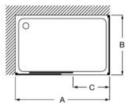

620                               | 645         |
| AM20J6A47D001.NMN | 1700            | 1621 - 1720                               | 695         |
| AM20J7087D001.NMN | 1800            | 1721 - 1820                               | 745         |
| LF-C (B)          |                 |                                           |             |
| AM20K2BC7D001.NMN | 700             | 685 - 710                                 |             |
| AM20K2EE7D001.NMN | 750             | 735 - 760                                 |             |
| AM20K2EE7D001.NMN | 800             | 785 - 810                                 |             |
| AM20K3847D001.NMN | 900             | 885 - 910                                 |             |

Finishes: Clear Glass. Profiles: Polished Silver, Matt Black.



## Ura L4-E + LF-C

Side panel for sliding doors.

|                   | Width (A and B) | Installation<br>dimensions<br>Min-Max (A) | Opening (C) |
|-------------------|-----------------|-------------------------------------------|-------------|
| L4-E (A)          |                 |                                           |             |
| AM20L6407D001.NMN | 1600            | 1520 - 1620                               | 590         |
| AM20L6A47D001.NMN | 1700            | 1621 - 1720                               | 640         |
| AM20L7087D001.NMN | 1800            | 1721 - 1820                               | 690         |
| AM20L76C7D001.NMN | 1900            | 1821 - 1920                               | 690         |
| AM20L7D07D001.NMN | 2000            | 1921 - 2020