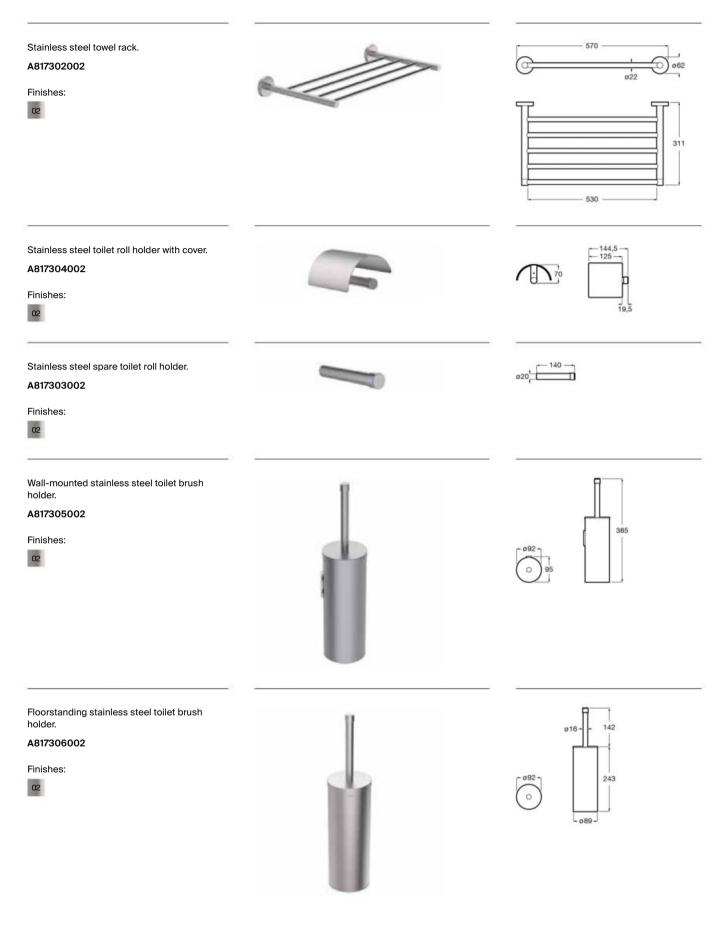

untertop stainless steel soap<br>dispenser.<br><b>A817312002</b><br>Finishes:<br>02                             |    |                           |
| Stainless steel container.<br>A817311002<br>Finishes:<br>02                                                            |    |                           |
| Stainless steel towel rail.         A817308002       600 mm         A817307002       400 mm         Finishes:       02 | S. |                           |
| Stainless steel towel rail.<br>A817310002<br>Finishes:<br>02                                                           |    |                           |
| Stainless steel towel ring.<br>A817309002<br>Finishes:<br>02                                                           |    |                           |

## Accessories / Superinox







Six trendy finishes in a sophisticated collection of accessories to enhance urban-style bathroom spaces.



#### Finishes



Chrome

CN







RG Titanium Black Rose Gold

Brushed Titanium Black

NB Brushed Brass Matt Black



Dimensions in mm.

Replace (..) in the product reference with the code of the chosen finish: CN Titanium Black, RG Rose Gold, NM Brushed Titanium Black, VA Brushed Brass, NB Matt Black



Finishes:

00 CN RG NM VA NB



Dimensions in mm.

Replace (..) in the product reference with the code of the chosen finish: CN Titanium Black, RG Rose Gold, NM Brushed Titanium Black, VA Brushed Brass, NB Matt Black



Dimensions in mm.



Tempo towel rail.



A modern collection of accessories with a youthful design, available in matte white and striking matte black.



####