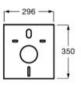

To be installed floorstanding and in solid wall.

A822091021

#### Silent In-Wall

Noise reduction gasket for wall-hung WC and wall-hung bidet. It prevents sound propagation of solid structures with the WC or bidet.

A890063000

#### Elbow

Offset elbow to install a wall-hung WC with a vertical outlet.

A892027000

#### **Adaptation Kits**

Adaptation kit for flush plates. Not valid for electronic flush plates. See compatible flush plates in "Compatible Products".

#### A890064000

Adaptation kit for PL3/PL5 flush plates. Not valid for electronic flush plates. See compatible flush plates in "Compatible Products".

#### A890064010

#### **Extension kit**

Extension kit for actuating rods and fastening plates for wall thickness greater than 70 mm and up to 150 mm.

A890801584





N



35





| PL1 Single<br>Single flush plate for Roca installation<br>systems. No tools required for installation.<br>A890195100<br>Finishes:                                     |  |  |
|-----------------------------------------------------------------------------------------------------------------------------------------------------------------------|--|--|
| PL2 Single<br>Single flush plate for Roca installation<br>systems. No tools required for installation.<br>A890196100<br>Finishes:                                     |  |  |
| PL3 PRO Single<br>Vandal-proof stainless steel single flush<br>plate for Roca installation systems. No tools<br>required for installation.<br>A890197104<br>Finishes: |  |  |
| PL1 Dual<br>Dual flush plate for Roca installation systems.<br>No tools required for insta