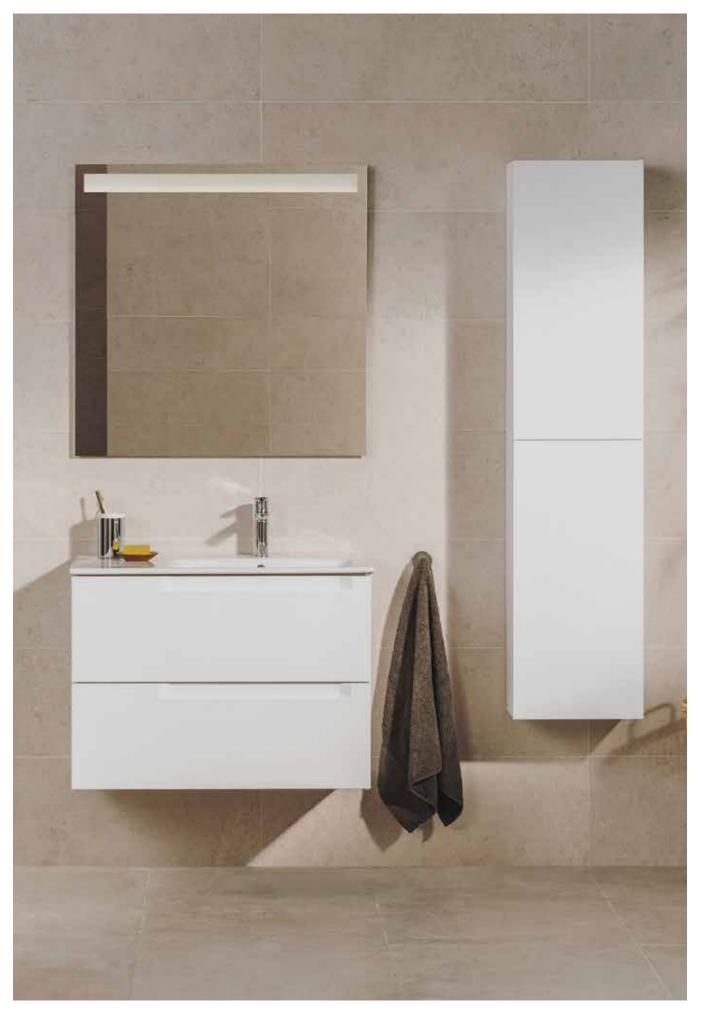

, with side inlet. Includes fixing kit, inlet valve and flush valve.

#### A341V00000

Dual flush 4.5/3L WC cistern, adjustable to 4/2L, with bottom inlet. Includes fixing kit, inlet valve and flush valve.

#### A341V01000

Soft-closing WC seat and cover with stainless steel hinges.

#### A801E52001

WC seat and cover with stainless steel hinges.

#### A801E50001

WC seat and cover with acetal hinges.

#### A801E56001

Soft-closing WC seat and cover with stainless steel hinges.

#### A801E52002

Finishes:



fixing kit. Faucet and bidet lid not included. Compatible with Roca Duplo One / Duplo S installation systems.

#### A355V05000

Bidet lid with stainless steel hinges.

Finishes:



not included.

A355V04000

Bidet lid with stainless steel hinges.

#### A806E50001

Finishes:













Victoria-N. furniture

# **Other WCs**

Ergonomic designs with alternative installation and flush systems provide additional versatility in this line of WCs.

Toilets featuring a water-saving mechanism, with 6/3I, 4.5/3I or 4/2I flushes to choose from



(4,5L) (3L)

Dual flush

#### Finishes



00 Glossy White

# Bathroom Collections / Other WCs



# Seats and covers





Access Soft closing WC seat and cover.

A801C4200U

#### Finishes:

00



Access

Soft-closing WC seat and cover. A801232004

\_\_\_\_\_

WC seat and cover with stainless steel hinges. A80123A004

#### Finishes:

00



Access WC seat and cover with reinforced hinges. A801230001



Beyond Soft-closing WC seat and cover. A801B82..B





#### Access

WC seat and cover with front opening and stainless steel hinges.

#### A