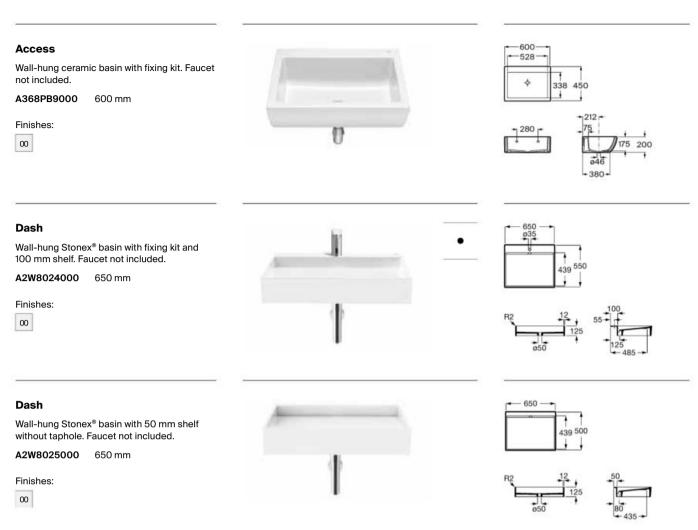

## Compatibility mechanisms

|                   | Full (wire | e-driven)  |            | Flu        | ush        |            |                   | Inlet        |            |
|-------------------|------------|------------|------------|------------|------------|------------|-------------------|--------------|------------|
|                   | Bottom     | Side       | Double     | Simple     | Wire       | Touchless  | Compact<br>Bottom | Compact side | N Dual     |
|                   |            |            |            |            |            |            |                   |              |            |
|                   | A822505800 | A822505900 | A822505500 | A822502200 | A822505700 | A822599900 | A822504400        | A822504300   | A822509200 |
| Access            |            | •          | •          |            | •          |            |                   | •            | •          |
| Aquaria           | •          |            |            |            |            |            | •                 |              | •          |
| America           | •          |            | •          | •          | •          |            | •                 |              | •          |
| Atlanta           |            | •          |            |            |            |            |                   | •            | •          |
| Beyond            |            |            | •          |            |            | •          | •                 |              | •          |
| Carmen            |            |            |            |            |            | •          | •                 |              | •          |
| Civic             |            | •          | •          | •          | •          |            |                   | •            | •          |
| Dama              | •*         | •          | •          | •          | •*         | •          | •                 | •            | •          |
| Dama CPT          |            | •          | •          | •          | •          | •          | •                 | •            | •          |
| Dama Retro        | •          |            | •          | •          | •          | •          | •                 |              | •          |
| Dama Senso        | •          |            | •          | •          | •          |            | •                 |              | •          |
| Dama Senso CPT    |            | •          | •          | •          | •          |            |                   | •            | •          |
| Debba             | •          | •          | •          | •          | •          | •          | •                 | •            | •          |
| Element           | •          |            | •          | •          | •          |            | •                 |              | •          |
| Frontalis         |            |            | •          |            |            |            | •                 |              | •          |
| Georgia           | •          |            | •          | •          | •          |            | •                 |              | •          |
| Giralda           | •          |            | •          | •          | •          |            | •                 |              | •          |
| Hall              | •          |            | •          | •          | •          |            | •                 |              | •          |
| Happening         |            |            |            |            |            |            |                   |              |            |
| Inspira           |            |            |            | •          |            |            |                   |              |            |
| Khroma            |            |            | •          |            |            |            |                   |              |            |
| Liberty           |            |            |            |            |            |            |                   |              |            |
| Meridian          | •          |            | •          | •          | •          |            | •                 |              | •          |
| Meridian-N        | •          |            | •          | •          | •          | •          | •                 |              | •          |
| Meridian-N<br>Ona | •          | _          | •          | •          |            |            |                   | _            | •          |
|                   | •          | •          | •          |            | •          | •          | •                 | •            | •          |
| Sidney            | •          |            | •          | •          | •          |            | •                 |              | •          |
| The Gap           | •          | •          | •          | •          | •          | •          | •                 | •            | •          |
| The Gap CPT       | •          | •          | •          |            |            | •          | •                 | •            | •          |
| Tura              |            |            |            |            |            |            |                   |              | •          |
| Veranda           | •          |            | •          | •          | •          |            | •                 |              | •          |
| Veronica          | •          |            | •          | •          | •          |            | •                 |              | •          |
| Victoria          | •          | •          | •          | •          | •          | •          | •                 | •            | •          |