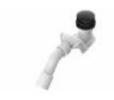

p

A24F023000 BeCool (double-ended). 1 grip.



**Vythos headrest** 

A248594000



Grips for baths Set grips. 2 grips.

A24F040000 BeCool (Single seater)

er) Malibu A526804310

Princess

A526803010

**A526804210** Haiti



Evia Plus headrest

A248675000



**Optional headrest** 

**A291051100** Haiti

A291053100 Princess and Malibu



Tura headrest

# Bañeras / Wastes for Bath



# Pop-up waste for baths with filling and emptying system

Pop-up waste for baths with filling and emptying system.

A24L557001



#### Pop-up waste

Automatic drain Ø 52 with trap for bath. **A5064046.** 





#### Pop-up waste

Automatic drain Ø 52 without trap for bath. **A5064047.** 





#### Waste with chain

Waste fitting Ø 52 mm for bath with chain.

A506404800 with trap set A506404900 without trap set



#### Click-clack waste for bath

Click-clack drain for bath with trap.

#### A24L5810..





Other wastes Overflow, waste fitting and trap set. AB0046800R

Finishes:



#### **Other wastes**

Automatic drain for bath with siphon. Drain for Becool double-ended, Vythos doubleended, Lun Plus and Duo Plus baths.

A2482130..



## **Compatibility of Wastes**

| Hydromassage  |                               | Without hydromassage                                                                               |               | Other<br>baths |
|---------------|-------------------------------|----------------------------------------------------------------------------------------------------|---------------|----------------|
| Total         | standard                      |