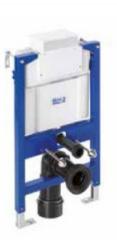

# In-Wash<sup>®</sup> Functionalities

In-wash<sup>®</sup> Insignia wall-hung WC.

| Iconogra | phy |
|----------|-----|
|----------|-----|

| - VA | Roca Rimless®                | System designed to optimize cleaning and hygiene, exceeding EU hygiene standards                                                                                               | ©<br>Ţ    | Electrical connection | Electrical connection required for correct operation                                                                                                              |  |
|------|------------------------------|--------------------------------------------------------------------------------------------------------------------------------------------------------------------------------|-----------|-----------------------|-------------------------------------------------------------------------------------------------------------------------------------------------------------------|--|
|      | Roca Rimless®<br>Vortex      | Technology that simplifies cleaning, maximises<br>hygiene, and provides a powerful 360° flush,<br>while minimising noise, splashing and aerosol                                |           | Supraglaze®           | Exclusive Roca glazing technology that maximises hygiene and simplifies cleaning                                                                                  |  |
|      |                              | dispersion                                                                                                                                                                     |           |                       | Roca Connect uses Bluetooth or WiFi to link<br>products, sending sensor data through a local                                                                      |  |
|      | Duplo installation<br>system | Allows easy and safe installation of wall-hung WCs                                                                                                                             | (((III))) | Roca Connect          | Gateway to a secure cloud. The processed data<br>is shown in real-time on an app and desktop<br>dashboard, enabling remote device management<br>and configuration |  |
|      | Heated seat                  | Heated seat                                                                                                                                                                    | •         | Water Label           | Water Label                                                                                                                                                       |  |
|      | In-tank <sup>®</sup>         | A signature innovation from Roca that integrates<br>the water tank within the bowl, maximizing<br>available space and unifying aesthetics with<br>practicality in the bathroom | ٥         | Water Label           | For Vorea Smart Toilets: refs. A803504001,<br>A803500001 and A80350F001:<br>Unified<br>Water Label                                                                |  |