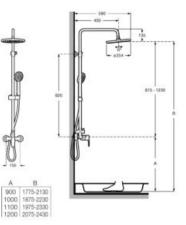

**Even-M Square**

Shower column with adjustable height from 875 to 1275 mm, swivelling shower arm and shelf. Includes 360 x 240 mm shower head, ø100 mm hand-shower with 3 functions, 1.75 m satin PVC flexible shower hose and height-adjustable swivel bracket.

#### A5A9B90C00









### L20

Single-lever shower column with adjustable height from 855 to 1230 mm. Includes ø254 mm shower head, ø100 mm handshower with 1 function, 1.50 m metal flexible shower hose and height-adjustable swivel bracket.

### A5A9709C00

Finishes: C0





#### Victoria-M Plus

Single-lever shower column with adjustable height from 855 to 1230 mm. Includes ø254 mm shower head, ø100 mm handshower with 1 function, 1.50 m metal flexible shower hose and height-adjustable swivel bracket.

A5A9A4FC00

Finishes:









### Vega Plus Square

Single-lever shower column with adjustable height. Includes 250 x 250 mm shower head, ø110 mm hand-shower with 3 functions, 1.50 m metal flexible shower hose and height-adjustable swivel bracket.

#### A5A9C6E..0









### Vega Plus Round

Single-lever shower column with adjustable height. Includes ø250 mm shower head, ø110 mm hand-shower with 3 functions, 1.50 m metal flexible shower hose and height-adjustable swivel bracket.

#### A5A9A6E..0









### Vega

Single-lever shower column adjustable in height. Shower-head ø200 mm, 1.50 m metallic flexible hose and Stella 110/3F hand-shower.

A5A976E..0







#### Deck-M

Single-lever shower column with shelf and fixed height. Includes ø100 mm hand-shower with 3 functions, 1.75 m satin PVC flexible shower hose an