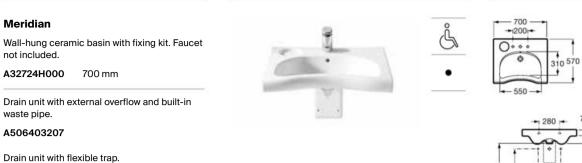

000

Close-coupled WC with vertical outlet for people with reduced mobility. Includes fixing kit.

#### A342237000

Dual flush 6/3L cistern with side inlet for WC. Includes fixing kit, inlet valve and flush valve.

#### A341230000

Dual flush 6/3L cistern with bottom inlet for WC. Includes fixing kit, inlet valve and flush valve.

#### A341231000

Soft-closing WC seat and cover.

#### A801232004

Finishes:





Soft closing WC seat and cover.

WC seat and cover with reinforced hinges.

A801C4200U

A801230001 0











WC seat and cover with front opening and stainless steel hinges.

#### A801230004

WC seat and cover with reinforced hinges.

A801230001 💿

WC seat and cover with stainless steel hinges.

#### A80123A004

WC seat with front opening and stainless steel hinges.

A80123D004



#### A892814000

Finishes:

00





385 160

¢

0

· 370 ·

#### Meridian

Close-coupled WC with dual outlet for people with reduced mobility. Includes fixing kit.

#### A34224H000

Dual flush 6/3L cistern with bottom inlet for WC. Includes fixing kit, inlet valve and flush valve.

#### A34124H000

WC seat and cover with front opening and stainless steel hinges.

#### A801230004

Soft closing WC seat and cover.

#### A801C4200U

WC seat and cover with reinforced hinges.

#### A801230001 🔘

WC seat with front opening and stainless steel hinges.

#### A80123D004

Finishes:











#### Meridian

Back-to-wall close-coupled Comfort height WC with dual outlet. Includes fixing kit and draining elbow.

#### A34224C00U

Dual flush 4.5/3L cistern with bottom inlet for compact WC. Includes fixi