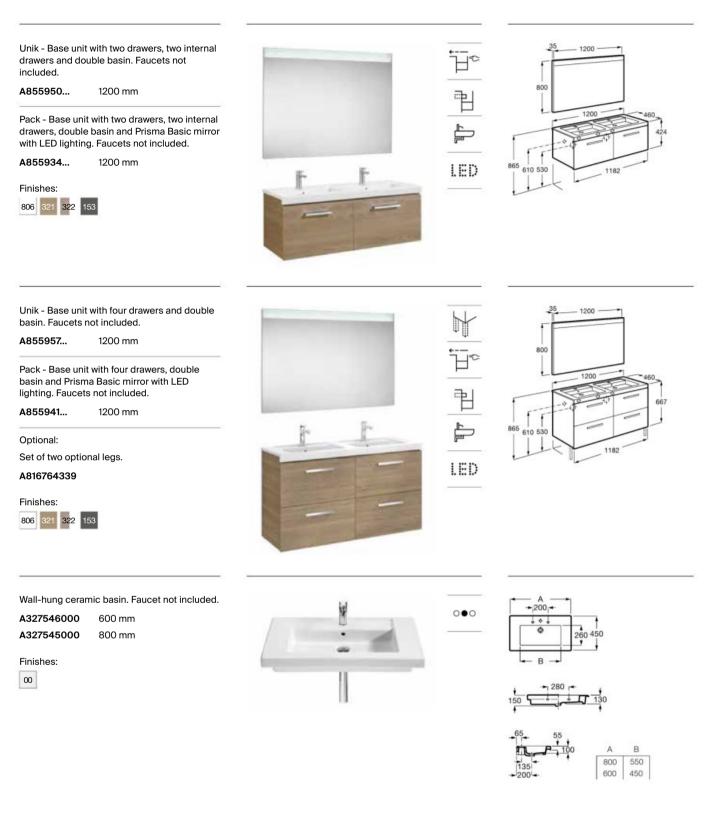

in | 900 mm  |
|-----------------------------|---------|
| A855946<br>Left-hand basin  | 900 mm  |
| A855949<br>Right-hand basin | 1100 mm |
| A855948<br>Left-hand basin  | 1100 mm |

Pack - Base unit with one drawer, one internal drawer, basin and Prisma Basic mirror with LED lighting. Faucet not included.

A855931... 900 mm Right-hand basin

| A855930         | 900 mm |
|-----------------|--------|
| Left-hand basin |        |

A855933... 1100 mm Right-hand basin

A855932... 1100 mm Left-hand basin







LED



Dimensions in mm.

Replace (...) in the product reference with the code of the chosen finish: 153 Anthracite Grey, 321 Ash Wood, 322 Ash Wood / White, 806 Glossy White



Left-hand basin

Set of two optional legs.

Optional:

Finishes: 806 321 322

A816764339

Dimensions in mm.





Mirror with upper lighting, lower ambient light and demister device with timer. Toggle switch and motion sensor activated lights. Colour temperature: 4000K.

| A812277000 | 1300 mm |
|------------|---------|
| A812268000 | 1200 mm |
| A812267000 | 1100 mm |
| A812266000 | 1000 mm |
| A812265000 | 900 mm  |
| A812264000 | 800 mm  |
| A812263000 | 600 mm  |
|            |         |





Mirror with LED lighting. Demister device not included. Colour temperature: 4000K.

| A812262000 | 1200 mm |
|------------|---------|
| A812261000 | 1100 mm |
| A812260000 | 1000 mm |
| A812259000 | 900 mm  |
| A812258000 | 800 mm  |
| A812257000 | 600 mm  |

Optional:

Demister device.

A812292000





3

| A | A P  |
|---|------|
|   | 1200 |
|   | 1100 |
|   | 1000 |
|   | 900  |
|   | 800  |
|   | 600