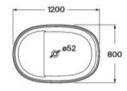

ish and a choice of exterior colours.

1600 x 750 mm

A248617..0









ŵ







Dimensions in mm. Replace (..) in the product reference with the code of the chosen finish: 00 White, 0P Pearl, 0X Onyx, 0B Beige, 0C Coffee, 0K Black

### Ariane

Oval Stonex<sup>®</sup> freestanding bath. Includes click-clack waste, trap and integrated overflow. White interior finish and a choice of exterior colours.

| A2486690 |  |
|----------|--|
| A2486700 |  |
| A2484700 |  |

1800 x 800 mm 1700 x 750 mm 1650 x 750 mm

Finishes:











### Ohtake

Stonex $^{\otimes}$  freestanding bath. Includes click-clack waste, trap and integrated overflow.

A248722..0

1200 x 800 mm

#### Optional:

Optional complementary step for easy access to the bath, made from 90% recycled materials.

### A248787000











#### Maui Square

Rectangular Stonex<sup>®</sup> freestanding bath. Includes clickclack waste, trap and integrated overflow. White interior finish and a choice of outside colours.

1550 x 700 mm

A248502..0

Finishes:









Dimensions in mm.







Dimensions in mm.

Replace (..) in the product reference with the code of the chosen finish: 00 White, 0P Pearl, 0X Onyx, 0B Beige, 0C Coffee, 0K Black

#### Raina

Double-ended Stonex® bath with left-hand corner installation. White interior finish and a choice of exterior colours. Includes click-clack waste, trap and integrated overflow.

A248663..0 A248666..0 1800 x 800 mm 1700 x 750 mm







### Raina

Double-ended Stonex<sup>®</sup> bath with right-hand corner installation. White interior finish and a choice of exterior colours. In