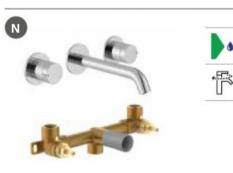

Brushed Brass,

SM Stainless Steel finish, NB Matt Black, BO Matt White, GM Brushed Graphit

Twin-lever basin mixer with deck-mounted handles - 3 holes-, smooth body and flexible supply hoses. XL-Size. A5A379E..0







Twin-lever built-in basin mixer - 3 holes-. 180 mm long spout. Waste not included.

#### A5A469E..0

To be completed with:

Built-in body for 3-holes built-in basin mixer.

#### A5E4601C00



Twin-lever basin mixer with lateral handle - 3 holes -, 230 mm long spout. Waste not included.

A5A479E..0

To be completed with:

Built-in body for 3-holes built-in basin mixer.

A5E4601C00



Built-in basin mixer. 180 mm long spout. Waste not included.

#### A5A359E..0

To be completed with: Built-in body for the installation of built-in single-lever basin mixer.

#### A5E3501..0















Dimensions in mm.

Replace (..) in the product reference with the code of the chosen finish: C0 Chrome, CN Titanium Black, RG Rose Gold, VA Brushed Brass,

SM Stainless Steel finish, NB Matt Black, B0 Matt White, GM Brushed Graphit



Dimensions in mm.

Replace (..) in the product reference with the code of the chosen finish: CO Chrome, CN Titanium Black, RG Rose Gold, VA Brushed Brass,

SM Stainless Steel finish, NB Matt Black, B0 Matt White, GM Brushed Graphit



A 1000 1100 1200 B 1800/2175 1900/2275 2000/2375





Dimensions in mm.

Replace (..) in the product reference with the code of the chosen finish: CO Chrome, CN Titanium Black, RG Rose Gold, VA Brushed Brass,

SM Stainless Steel finish, NB Matt Black, B0 Matt White, GM Brushed Graphit

## Targa

With a commanding sil