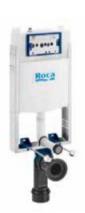

In-Tank®. A notable innovation is Roca's In-Tank® technology. This ingenious design, which integrates the cistern into the toilet bowl, significantly enhances the user experience by combining practicality with advanced technology for maximum convenience. The In-Tank. design is both space-saving and aesthetically pleasing. By eliminating the external ceramic cistern and flush plate, it frees up valuable bathroom space while maintaining clean, sleek lines that contribute to a modern and visually appealing look. Placing all the necessary elements in the toilet bowl and off the wall also ensures easier access, installation and maintenance. In-Tank® offers a 4.5 litre full flush that combines powerful performance with quiet operation. Unlike traditional systems where water is stored behind the wall, In-Tank's integrated design ensures reduced noise levels, without disturbing adjacent rooms.

# In-Wash<sup>®</sup> Functionalities

In-wash<sup>®</sup> Insignia wall-hung WC.

| Iconogra | phy |
|----------|-----|
|----------|-----|

| - VA | Roca Rimless®                | System designed to optimize cleaning and hygiene, exceeding EU hygiene standards                                                                                               | ©<br>Ţ    | Electrical connection | Electrical connection required for correct operation                                                                                                              |  |
|------|------------------------------|--------------------------------------------------------------------------------------------------------------------------------------------------------------------------------|-----------|-----------------------|-------------------------------------------------------------------------------------------------------------------------------------------------------------------|--|
|      | Roca Rimless®<br>Vortex      | Technology that simplifies cleaning, maximises<br>hygiene, and provides a powerful 360° flush,<br>while minimising noise, splashing and aerosol                                |           | Supraglaze®           | Exclusive Roca glazing technology that maximises hygiene and simplifies cleaning                                                                                  |  |
|      |                              | dispersion                                                                                                                                                                     |           |                       | Roca Connect uses Bluetooth or WiFi to link<br>products, sending sensor data through a local                                                                      |  |
|      | Duplo installation<br>system | Allows easy and safe installation of wall-hung WCs                                                                                                                             | (((III))) | Roca Connect          | Gateway to a secure cloud. The processed data<br>is shown in real-time on an app and desktop<br>dashboard, enabling remote device management<br>and configuration |  |
|      | Heated seat                  | Heated seat                                                                                                                                                                    | •         | Water Label           | Water Label                                                                                                                                                       |  |
|      | In-tank <sup>®</sup>         | A signature innovation from Roca that integrates<br>the water tank within the bowl, maximizing<br>available space and unifying aesthetics with<br>practicality in the bathroom | ٥         | Water Label           | For Vorea Smart Toilets: refs. A803504001,<br>A803500001 and A80350F001:<br>Unified<br>Water Label                                                                |  |