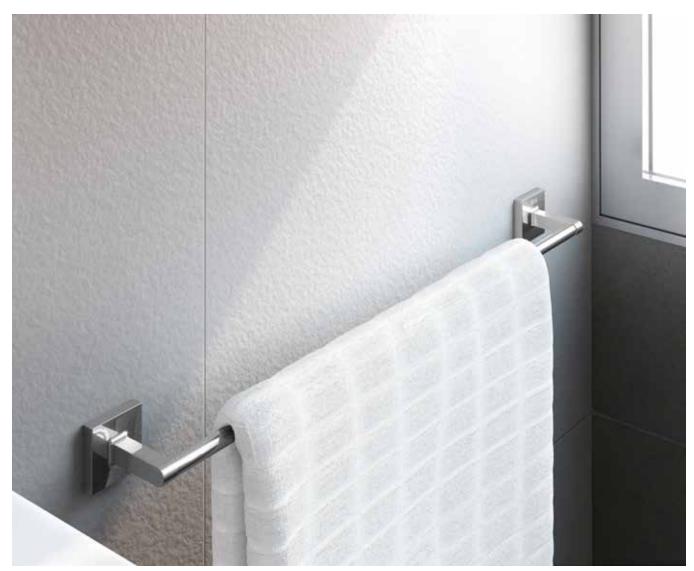

Dimensions in mm.

Δ

B

1005 1000 805 800

705 700 605 600 555 550

530

10

Unik - Base unit with three drawers and centered slim basin. Faucet not included.