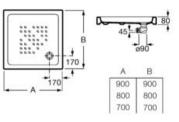

waste kit. Height 135 mm.

A276260000

Finishes:

00

536



# Shower Trays / Acrylic



#### Granada

Feet for Granada Flat shower tray. **A27M052000** 



# Ceramics

Created using the finest materials and expertise, resulting in a combination of durability, strength, and an exclusive vitrified enamel finish.



# Finishes



00 Glossy White

# Iconography

|              | Hygienic          | Antibacterial treatment                                       |
|--------------|-------------------|---------------------------------------------------------------|
| $\checkmark$ | Weather resistant | Resistant to temperature changes and environmental conditions |
|              | Easy Cleaning     | Always clean with minimal effort                              |

# Shower Trays / Ceramics











Ceramic shower tray with anti-slip base. Drain not included. A373516000 1200 x 800 x 65 mm

| A373517000 | 1000 x 800 x 65 mm |
|------------|--------------------|
| A373505000 | 1200 x 750 x 65 mm |
| A373506000 | 1000 x 750 x 65 mm |
| A37450C000 | 1200 x 700 x 65 mm |
| A37450D000 | 1000 x 700 x 65 mm |
| A37450E000 | 900 x 700 x 65 mm  |



Malta

00

### **Malta Corner**

Ceramic angle shower tray with anti-slip base. Drain not included.

| A37450A000 | 1000 x 1000 x 65 mm R505 |
|------------|--------------------------|
| A37450B000 | 900 x 900 x 65 mm R505   |







Ceramic rectangular shower tray with anti-slip base. Drain not included.

A3740HP000 1200 x 800 x 80 mm A3740HS000 1000 x 800 x 80 mm A3740HG000 1400 x 700 x 80 mm A3740HR000 1200 x 700 x 80 mm A3740HT000 1000 x 700