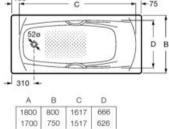

s (3.5 mm steel sheet).

| A221250001 | 1800 x 800 mm |
|------------|---------------|
| A221350001 | 1700 x 750 mm |

Rectangular steel bath with anti-slip base, headrest and grips (3.5 mm steel sheet).

| A221270000 | 1800 x 800 mm |
|------------|---------------|
| A221370000 | 1700 x 750 mm |

Finishes:

00







F

łó

С D A в Е F G 
 1800
 800
 1198
 522
 1663
 681
 328

 1700
 750
 1096
 472
 1563
 631
 303

630



Rectangular steel bath with anti-slip base and grips.

1800 x 800 mm

1700 x 750 mm

A220070001 A220170001

Optional: Headrest.

### A291053000

Finishes:

00

#### Swing Plus

Rectangular steel bath with anti-slip base and grips (3.5 mm steel sheet).

| A236655000 | 1800 x 800 mm |
|------------|---------------|
| A236755000 | 1700 x 750 mm |

#### Finishes:

00













A В С D E 1800 800 1617 666 1290 1700 750 1517 626 1188

# Baths / Steel



Steel drop-in bath with feet and antislip and handles. Double-ended bath.

| A224050001 | 1800 x 800 mm |
|------------|---------------|
| A224150001 | 1700 x 750 mm |

Steel drop-in bath with feet and antislip. Double-ended bath.

| A224070000 | 1800 x 800 mm |
|------------|---------------|
| A224170000 | 1700 x 750 mm |

Optional:

Headrest.

#### A248675000

Finishes:

00





H - G 60 + 60 345 410

0 052

C D

D

В

A

Е F

1800 800 1232 1680 720 510 680 326 1700 750 1132 1580 620 460 630 301

G

H

30

395

135 min



A B C D E F G H 1800 800 1232 1680 720 510 680 326 1700 750 1132 1580 620 460 630 301

# **Baths / Steel**

#### Princess

Rectangular steel bath with anti-slip base and grips (2.1 mm stee