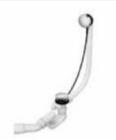

26804310

Princess

A526803010

**A526804210** Haiti



Evia Plus headrest

A248675000



**Optional headrest** 

**A291051100** Haiti

A291053100 Princess and Malibu



Tura headrest

# Bañeras / Wastes for Bath



# Pop-up waste for baths with filling and emptying system

Pop-up waste for baths with filling and emptying system.

A24L557001



#### Pop-up waste

Automatic drain Ø 52 with trap for bath. **A5064046.** 





#### Pop-up waste

Automatic drain Ø 52 without trap for bath. **A5064047.** 





#### Waste with chain

Waste fitting Ø 52 mm for bath with chain.

A506404800 with trap set A506404900 without trap set



#### Click-clack waste for bath

Click-clack drain for bath with trap.

#### A24L5810..





Other wastes Overflow, waste fitting and trap set. AB0046800R

Finishes:



#### **Other wastes**

Automatic drain for bath with siphon. Drain for Becool double-ended, Vythos doubleended, Lun Plus and Duo Plus baths.

A2482130..



## **Compatibility of Wastes**

| Hydromassage  |                               | Without hydromassage                                                                               |               | Other<br>baths |
|---------------|-------------------------------|----------------------------------------------------------------------------------------------------|---------------|----------------|
| Total         | standard                      |                                                                                                    |               |                |
| Total Premium | standard                      | Becool d