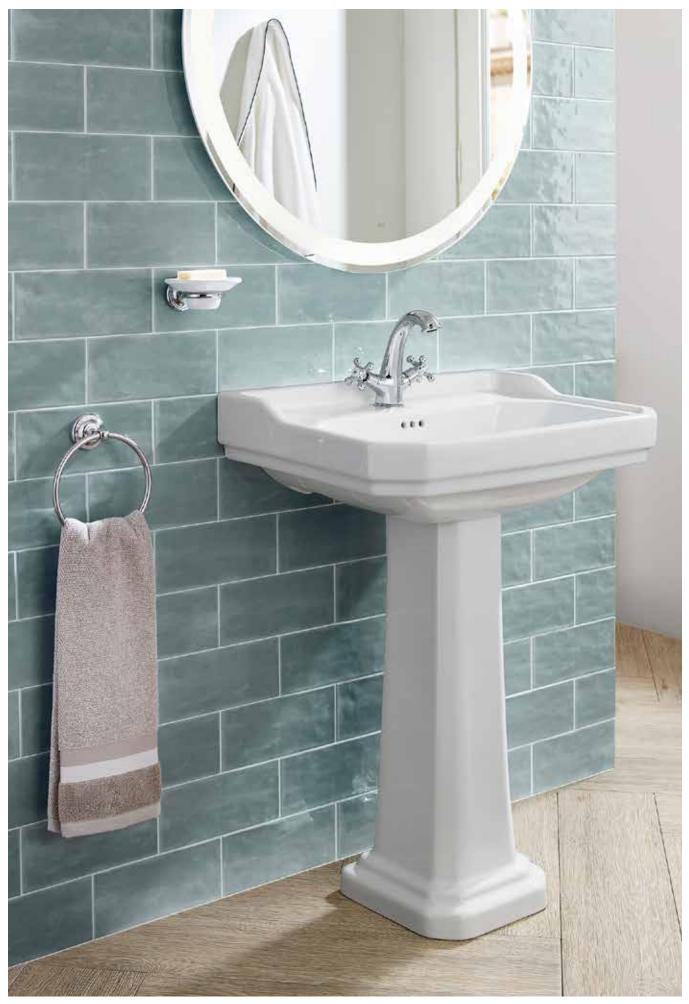

ntage collection of accessories with a timeless spirit.



#### Finishes



C0 Chrome

### Accessories / Carmen

| Robe hook.<br>A817001001<br>Finishes:<br>00                   | CPP      |  |
|---------------------------------------------------------------|----------|--|
| Wall-mounted soap dish.<br>A817005001<br>Finishes:<br>0       |          |  |
| Wall-mounted soap dispenser.<br>A817006001<br>Finishes:<br>00 | <b>B</b> |  |
| Wall-mounted tumbler.<br>A817007001<br>Finishes:<br>00        |          |  |
| Towel rail.<br>A817003001 550 mm<br>Finishes:<br>00           | R        |  |
| Towel ring.<br>A817002001<br>Finishes:<br>00                  |          |  |

## Accessories / Carmen



## Other Products in the Carmen Collection



Ceramics P. 56



Furniture P. 56



Faucets P. 394



Carmen basin, faucet and accessories, Iridia mirror.

# Superinox

A modern collection, the unique feel of steel imparts personality to an extremely functional and versatile.



#### Finishes



02 Stainless Steel

## Accessories / Superinox

| Stainless steel robe hook.<br>A817300002<br>Finishes:<br>02                                                            |    | <u>]</u> <sup>40</sup> [3 |
|------------------------------------------------------------------------------------------------------------------------|----|---------------------------|
| Wall-mounted stainless steel soap dispenser.<br>A817301002<br>Finishes:<br>02                                          |    |                           |
| Over countertop stainless steel soap<br>dispenser.<br><b>A817312002</b><br>Finishes:<