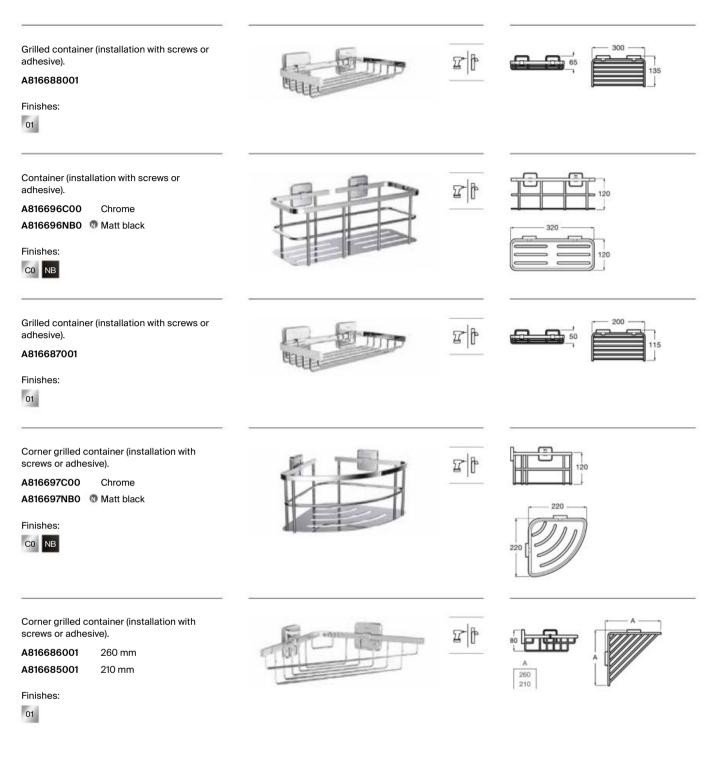

style design.



Z P

Dual installation Dual installation, with screws or adhesive

#### Finishes





NB Matt Black



Dimensions in mm.

Replace (..) in the product reference with the code of the chosen finish: C0 Chrome, NB Matt Black

# Accessories / Victoria Square







Victoria Square double swivel towel rail.

# **Victoria Round**

Soft, rounded lines, ideal for classic and cozy styles.



z þ

Dual installation Dual installation, with screws or adhesive

#### Finishes



Chrome

Matt Black

### Accessories / Victoria Round



# Accessories / Victoria Round





# Victoria

The perfect blend of functionality and style for your bathroom.



#### Finishes





Matt Black

00/P3 White

#### Iconography

 $\mathbf{T}^{+}$  Dual installation Dual installation, with screws or adhesive



## Accessories / Victoria



#### Accessories / Victoria

Water-heated towel rail. Includes assembly kit, plug and trap. 1200 mm

A815505NB0 Matt black

Finishes: NB









This contemporary design merges delicate lines with firm materials resulting in a graceful and robust collection.



#### Finishes

Chrome



NB Matt Black

#### Iconography

r r l} r

Dual installation Dual installation, with screws or adhesive

#### Accessories / Sonata



## Accessories / Sonata







Sonata robe hook.

# Compas

This complete collection of wall-mounted accessories showcases is characterised by an elegant design in a chrome finish.



#### Finishes



CU Chrome

| Robe hook.<br>A817675C00<br>Finishes:                         |   |  |
|-------------------------------------------------------------