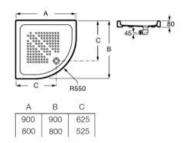

#### **Duplo S Basin Accessible**

Built-in structure for basin, for barrier-free construction with siphon in the wall. Metallic profile capable of withstanding 150 kg. Installation minimum depth of 90 mm. Adjustable height feet from 0-200 mm with braking system. Adjustable hydraulic connection.