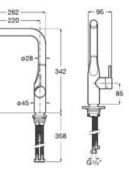

Accessories are key components for a complete bathroom space. From wall-hung robe hooks to freestanding toilet roll holders or on countertop soap dishes, there are many specific items with important functions in the everyday bathroom experience. Different collections offer a variety of designs including metallic or colour finishes and embrace new materials such as wood, felt and cork, bringing a warm and tactile element to the bathroom space.

## Quick Guide / Accessories

|                                     | Carmen<br>p. 274 | Superinox<br>p. 278 | <b>Tempo</b><br>p. 282 | Allegro<br>p. 288<br>○● | <b>Rubik</b><br>p. 292 | Hotels<br>Square<br>p. 296 | Hotels<br>Round<br>p. 300 | Hotels<br>p. 306<br>● ◯ ● | <b>Twin</b><br>p. 310 |  |
|-------------------------------------|------------------|---------------------|------------------------|-------------------------|------------------------|----------------------------|---------------------------|---------------------------|-----------------------|--|
| Robe hook                           | •                | •                   | •                      | •                       | •                      | •                          | •                         |                           | •                     |  |
| Towel rail                          | •                | •                   | ٠                      | •                       | •                      | •                          | •                         |                           | •                     |  |
| Wall towel rail & swivel towel rail |                  | •                   | •                      |                         |                        | •                          | •                         |                           |                       |  |
| Towel ring                          | •                | •                   |                        | •                       | •                      | •                          | •                         |                           | •                     |  |
| Electric & water towel rail         |                  |                     |                        |                         |                        |                            |                           | ٠                         |                       |  |
| Towel rack                          |                  | •                   | •                      |                         | •                      | •                          | •                         |                           | •                     |  |
| Toilet roll holder<br>with cover    |                  | •                   | •                      | •                       | •                      | •                          | •                         |                           | •                     |  |
| Toilet roll holder<br>without cover | •                | •                   | •                      | •                       | •                      | •                          | •                         |                           | •                     |  |
| Floorstanding toilet brush holder   |                  | •                   | •                      |                         | •                      |                            | •                         |                           |                       |  |
| Wall-mounted toilet brush holer     | •                | •                   | •                      | •                       | •                      |                            | •                         |                           | •                     |  |
| Countertop soap dispenser           |                  | •                   | •                      | _                       | •                      |                            | •                         | _                         | •                     |  |
| Wall-mounted soap<br>dispenser      | •                | •                   | •                      |                         | •                      |                            | •                         |                           | •                     |  |
| Countertop tumbler                  |                  |                     | •                      |                         | •                      |                            | •                         |                           | •                     |  |
| Wall-mounted tumbler                | •                |                     | •                      |                         | •                      |                            | •                         |                           | •                     |  |
| Countertop soap dish                |                  |                     | •                      |                         |                        |                            | •                         |                           | •                     |  |
| Wall-mounted soap dish              | •                |                     | •                      |                         |                        |                            | •                         | _                         | •                     |  |
| Shelf                               |                  |                     | •                      |                         |                        |                            | •                         |                           | •                     |  |
| Tray                                |                  |                     |                        |                         |                        |                            |                           |                           |                       |  |
| Containers                          |                  | •                   | •                      |                         | •                      |                            |                           | •                         | •                     |  |
| Other accessories                   |                  |                     |                        |                         |                        |                            |                           | •                         |                       |  |

#### **Quick Guide / Finishes**

Hotels Round wall-mounted soap dispenser.