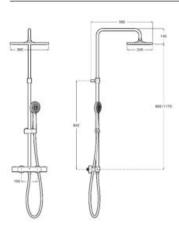

ø130 mm hand-shower with 4 functions, 1.75 m satin PVC flexible shower hose and height-adjustable swivel bracket.

#### A5A9788C00

Finishes: C0





#### Even-T Square bath-shower

Thermostatic bath-shower column with adjustable height from 1100 to 1500 mm and swivelling shower arm. With retractable bath spout. Includes 360 x 240 mm shower head, ø100 mm hand-shower with 3 functions, 1.70 m satin PVC flexible shower hose and height-adjustable swivel bracket.

### A5A2H2EC00

Finishes:







#### **Even-T Square**

Thermostatic shower column with adjustable height from 800 to 1175 mm and swivelling shower arm. Includes 360 x 240 mm shower head, ø100 mm hand-shower with 3 functions, 1.75 m satin PVC flexible shower hose and height-adjustable swivel bracket.

#### A5A202EC00

Finishes:







#### **Even-T Round**

Thermostatic shower column with adjustable height from 800 to 1175 mm and swivelling shower arm. Includes ø250 mm shower head, ø100 mm hand-shower with 3 functions, 1.75 m satin PVC flexible shower hose and height-adjustable swivel bracket.

#### A5A9A2EC00









#### **Even-T Round**

Thermostatic shower column with fixed height, with ø 250 mm shower head, ø 100 mm hand shower (three functions) on sliding support, 1.75 m satin PVC shower flexible hose and articulated hand-shower bracket.

### A5A9A2E..2





Dimensions in mm.

### Victoria-T Plus bath-shower

Thermostatic shower column, adjustable in height (1295 mm to 1670 mm) and adjustable shower arm, with retractable spout, ø 245 mm shower head, ø 100 mm hand-shower (three functions) on sliding support, 1.7