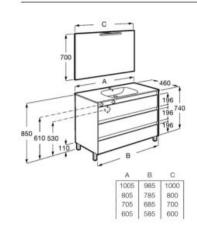

|
| 800 mm  |
| 1000 mm |
|         |

Optional:

Plinth for 3 drawer vanity units.

| A817086 | 1000 mm |
|---------|---------|
| A817085 | 800 mm  |
| A817084 | 600 mm  |

Finishes:



Unik - Base unit with six drawers, legs and double basin. Faucets not included.

| A851892 | 1200 mm |
|---------|---------|
|         |         |

Pack - Base unit with six drawers, legs, double basin, Victoria mirror and Starlight LED spotlight. Faucets not included.

| A851896 | 1200 mm |
|---------|---------|
|         |         |

| Finishes: |  |
|-----------|--|

| _   | -   |                                | -   | _   |
|-----|-----|--------------------------------|-----|-----|
| 806 | 516 | 434                            | 517 | 402 |
| _   | -   | Procession in which the second |     |     |







LED



Dimensions in mm.

# Furniture, Mirrors and Lighting / Tenet





Tenet unik, 3 drawers.

Dimensions in mm.

Replace (...) in the product reference with the code of the chosen finish: 402 City Oak, 434 Nordic Ash, 516 Glossy Grey, 517 Walnut, 806 Glossy White

# Tenor

Simplicity meets elegance. This collection features an efficient design available in a wide range of sizes, configurations, and finishes to fit any bathroom style.



#### Furniture finishes

806 Glossy White





402 City Oak

#### Iconography

| ,<br>₽¢ | Soft Close<br>Drawers | Drawers feature a softly closing system to offer<br>increased comfort |
|---------|-----------------------|-----------------------------------------------------------------------|
| LED     | LED Lighting          | The product is fitted