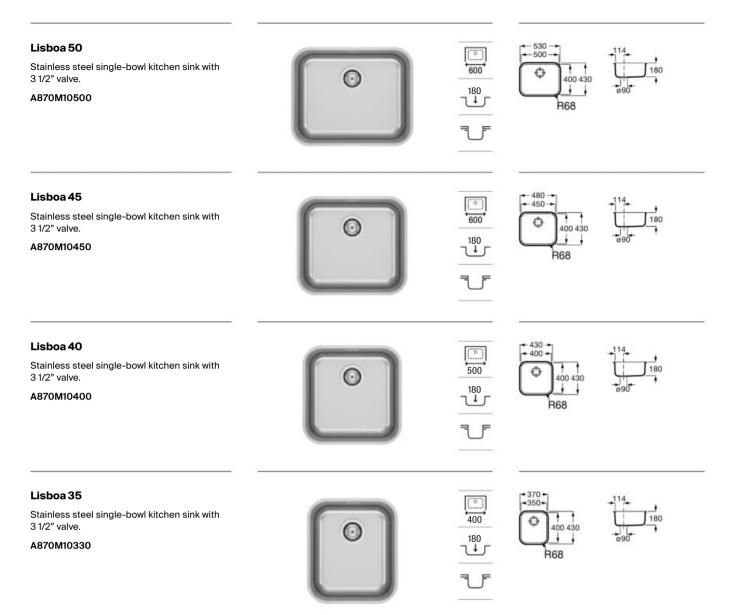

-|
| ×<br>↓_        | Bowl depth          | Bowl depth: Space needed for food<br>preparation, washing and rinsing tasks                                                                               |
| <br>           | Over Countertop     | Over countertop installation: easy installation<br>by placing the kitchen sink directly on the<br>countertop without requiring precise worktop<br>cut-out |
|                | Under<br>Countertop | Under countertop installation: It provides<br>a continuos countertop, with no nooks or<br>crannies, making cleaning easier                                |
| $(\mathbf{R})$ | Reversible          | Suitable for left or right installation                                                                                                                   |











#### Siena 80 2C

Stainless steel reversible double-bowl kitchen sink, two pre-punched tapholes and 3 1/2" valves.

A870K20860





#### Siena 100

Stainless steel reversible single-bowl kitchen sink with drainer, two pre-punched tapholes and 3 1/2" valve.

A870KC1000





#### Siena 85

Stainless steel reversible single-bowl kitchen sink with drainer, two pre-punched tapholes and 3 1/2" valve.

A870KC0860











Siena kitchen sink, Syra faucet.

















#### Kitchen Sinks / Stainless Steel - Packs

#### Pack Roma 50 + Glera

Roma 50 stainless steel single-bowl kitchen sink with 3 1/2" valve and Glera kitchen mixer with swivel L-spout.

A870PD050G



#### Kitchen Sinks / Stainless steel - Packs

#### + 440 + Pack Roma 45 + Glera F-Roma 45 stainless steel single-bowl kitchen s