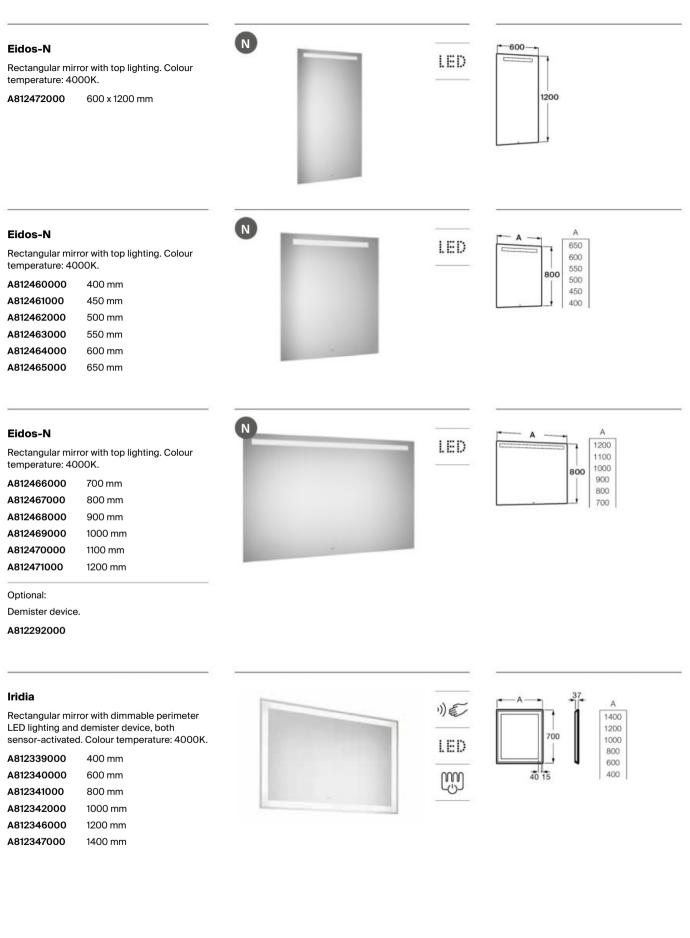

| N            |          |                         |
| Rectangular mirror with top lighting and<br>adjustable temperature, capacitive sensor<br>and demister device.       |              | LED<br>m | A<br>800<br>800<br>800  |
| <b>A812455485</b> 600 mm                                                                                            |              | പ്രാ     | 600                     |
| <b>A812456485</b> 800 mm                                                                                            |              |          |                         |
| <b>A812457485</b> 1000 mm                                                                                           |              |          |                         |











## Furniture, Mirrors and Lighting / Lighting

#### Starlight

LED 7W spotlight. To be installed on mirror or mirror cabinet. Colour temperature: 4000K.

A813092100







Extra column unit.



# Accessories

# **Accessories Collections**

Accessories Quick Guide Finishes Quick Guide 270 272

| Carmen          | 274 |
|-----------------|-----|
| Superinox       | 278 |
| Тетро           | 282 |
| Allegro         | 288 |
| Rubik           | 292 |
| Hotels Square   | 296 |
| Hotels Round    | 300 |
| Hotels          | 306 |
| Twin            | 310 |
| Victoria Square | 314 |
| Victoria Round  | 318 |
| Victoria        | 322 |
| Sonata          | 326 |
| Compas          | 330 |
| Cubica          | 336 |
| Classica        | 340 |
| Onda            | 344 |
| Ona             | 348 |
|