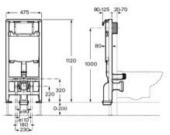

# A8012AC00B

Finishes:

00

Back-to-wall close-coupled Comfort height WC with dual outlet. Includes fixing kit and draining elbow.

#### A8012AC00B

Finishes:

00

Compact WC seat and cover with stainless steel hinges.