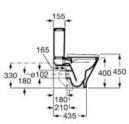

In-Tank®. A notable innovation is Roca's In-Tank® technology. This ingenious design, which integrates the cistern into the toilet bowl, significantly enhances the user experience by combining practicality with advanced technology for maximum convenience. The In-Tank. design is both space-saving and aesthetically pleasing. By eliminating the external ceramic cistern and flush plate, it frees up valuable bathroom space while maintaining clean, sleek lines that contribute to a modern and visually appealing look. Placing all the necessary elements in the toilet bowl and off the wall also ensures easier access, installation and maintenance. In-Tank® offers a 4.5 litre full flush that combines powerful performance with quiet operation. Unlike traditional systems where water is stored behind the wall, In-Tank's integrated design ensures reduced noise levels, without disturbing adjacent rooms.