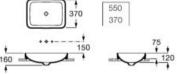

m.



Over countertop Fineceramic® basin. Faucet not included. Includes universal drain with Ø 72 mm ceramic plug.

| A3275000 | 500 mm |
|----------|--------|
| A3275020 | 370 mm |







Over countertop Fineceramic<sup>®</sup> basin. Faucet not included. Includes universal drain with Ø 72 mm ceramic plug.

| A3275200  |    |    | 500 mm |  |  |
|-----------|----|----|--------|--|--|
| A3275230  |    | 00 | 370 mm |  |  |
| Finishes: |    |    |        |  |  |
| 00        | 62 | 65 | 64     |  |  |





 $\begin{array}{l} \text{Over countertop Fineceramic}^{\$} \text{ basin. Faucet} \\ \text{not included. Includes universal drain with } \varnothing \\ \text{72 mm fixed open ceramic plug.} \end{array}$ 

| A3275340 | 550 mm |
|----------|--------|
| A32753R0 | 370 mm |



00 62 65 64







A



Under countertop Fineceramic® basin with fixing kit. Faucet not included.

| A3275350 | 605 mm |
|----------|--------|
| A3275360 | 495 mm |













- 480





# **Bathroom Collections / Inspira**



# Tura

Modern architectural shapes and sculptural forms merge with tactile materials and new colours in a complete bathroom collection.



# Ceramic finishes



S0 Supraglaze<sup>®</sup>

## Furniture finishes







# Iconography

# Ceramic

| <b>A</b> A   | Dual flush                            | Toilets featuring a water-saving mechanism,<br>with 6/31, 4.5/31 or 4/21 flushes to choose<br>from                                                                                                                                                                                     |
|-----