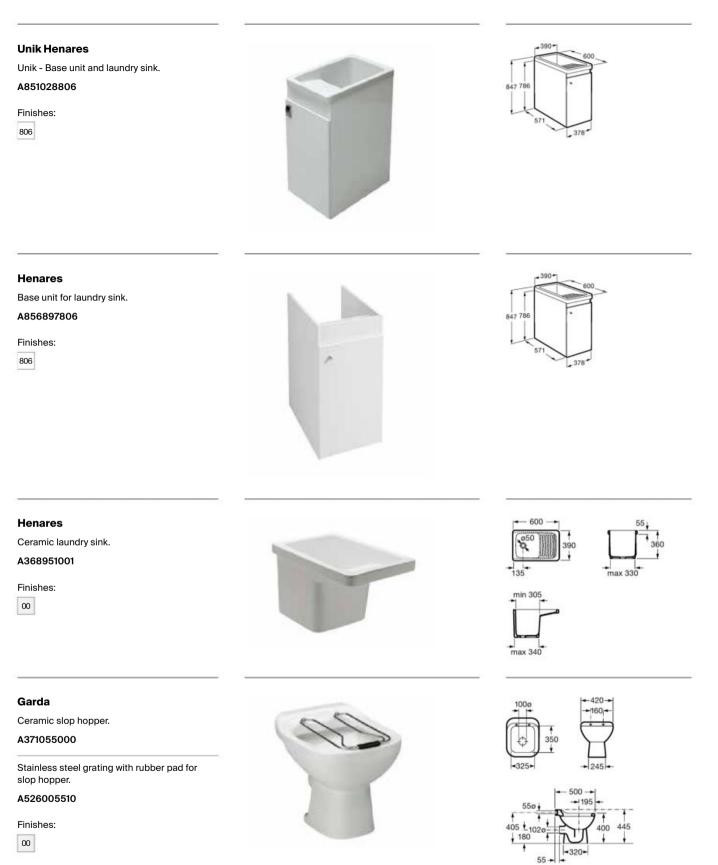

Valves & Unviersal flow limiters

512

| 13  |                   |                                                                                                                    |                                        |
|-----|-------------------|--------------------------------------------------------------------------------------------------------------------|----------------------------------------|
|     | Shower Trays      | Shower Trays Quick Guide<br>Finishes Quick Guide<br>In-Drain<br>Shower Tray Complements                            | 518<br>523<br>546<br>548               |
| · J | Baths             | Baths Quick Guide<br>Finishes Quick Guide<br>Hydromassage Systems<br>Panels<br>Bath Complements<br>Wastes for bath | 554<br>558<br>560<br>586<br>587<br>588 |
|     | Shower Enclosures | Shopping guide<br>Shower Enclosures Quick Guide<br>Finishes Quick Guide<br>Shower Enclosures Collections           | 594<br>596<br>597<br>600               |
|     | Specific Uses     | Accessibility<br>Public Spaces<br>Other Products                                                                   | 634<br>659<br>686                      |
| 0   | Kitchen Sinks     | Collections Quick Guide<br>Finishes Quick Guide<br>Kitchen Sinks<br>Wastes for kitchen sinks<br>Spare Parts        | 694<br>695<br>696<br>721<br>722        |
|     | Kitchen Faucets   | Finishes Quick Guide<br>Filtered Water Faucets<br>Kitchen Faucets                                                  | 731<br>732<br>734                      |
| 9   | Spare Parts       | Spare Parts                                                                                                        | 748                                    |