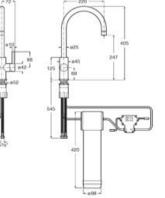

| Water Label | Water Label                    |
| 1  | Function button             | Improves practicality and the general kitchen<br>experience, providing added flexibility and<br>flow control                      |        | Water Label | Water Label                    |

## Kitchen Faucets / Aquafy Filtered Water Faucets

N

N

N

#### Roca Aquafy 2 ways

Kitchen mixer with 2-way water filtration function and retractable swivel C-spout. Includes 5-step filtration cartridge.









#### Roca Aquafy 2 ways

Kitchen mixer with 2-way water filtration function and swivel U-spout. Includes 5-step filtration cartridge.

A5A8C3G..0









#### Roca Aquafy 2 ways

Kitchen mixer with 2-way water filtration function and swivel C-spout. Includes 5-step filtration cartridge.

A5A8B3G..0









#### Roca Aquafy 1 way

Kitchen mixer with 1-way water filtration function and C-spout. Includes 5-step filtration cartridge.

A5A8A3GC00

Finishes: C0



Replace (..) in the product reference with the code of the chosen finish: C0 Chrome, SM Stainless Steel finish, NB Matt Black

## Kitchen Faucets / Aquafy Filtered Water Faucets

#### **Roca Aquafy Filtration**

Spare filtration cartridge for Roca 5-step filtration system. Capacity 1,200 litres.

A5A803GB00







Aquafy Filtered Water Faucet.

#### Syra-E

Electronic kitchen mixer with swivel C-spout, retractable 2-function shower and independent single-lever option for water flow and temperature adjustment. Includes flexible supply hoses. Mains operated (230V). Includes power source. Cold Start.

#### A5A8A2AC00







65U

りき

6.5 L