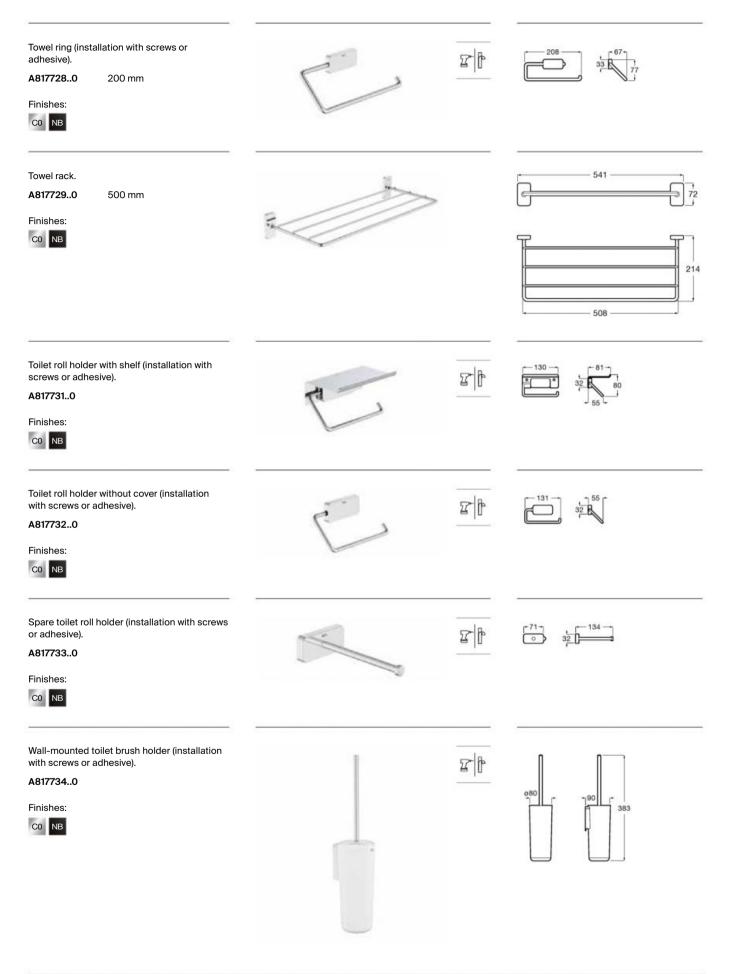

shes



Chrome

Matt Black

### Accessories / Victoria Round



# Accessories / Victoria Round





# Victoria

The perfect blend of functionality and style for your bathroom.



#### Finishes





Matt Black

00/P3 White

#### Iconography

 $\mathbf{T}^{+}$  Dual installation Dual installation, with screws or adhesive



## Accessories / Victoria



#### Accessories / Victoria

Water-heated towel rail. Includes assembly kit, plug and trap. 1200 mm

A815505NB0 Matt black

Finishes: NB









This contemporary design merges delicate lines with firm materials resulting in a graceful and robust collection.



#### Finishes

Chrome



NB Matt Black

#### Iconography

r r l} r

Dual installation Dual installation, with screws or adhesive

#### Accessories / Sonata



## Accessories / Sonata







Sonata robe hook.

# Compas

This complete collection of wall-mounted accessories showcases is characterised by an elegant design in a chrome finish.



#### Finishes



CU Chrome

| Robe hook.<br>A817675C00<br>Finishes:                         |   |  |
|---------------------------------------------------------------|---|--|
| Double robe hook.<br>A817676C00<br>Finishes:<br>C0            | C |  |
| Wall-mounted soap dish.<br>A817688C00<br>Finishes:            |   |  |
| Wall-mounted soap dispenser.<br>A817689C00<br>Finishes:<br>C0 |   |  |
| Wall-mounted tumbler holder.<br>A817691C00<br>Finishes:<br>C0 |   |  |
| Shelf.<br><b>A817692C00</b> 600 mm<br>Finishes:<br>C0         | e |  |









The Gap wall-hung WC, PL1 operating plate, Compas accessories.

# Cubica

The cube takes cent