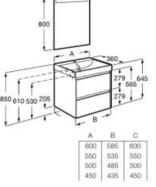

| Drawers and doors open and close by<br>applying slight pressure in the middle   |
| LED         | LED Lighting                                 | The product is fitted with LED lighting                                         |
| <b>-</b> ∏- | Reduced Depth<br>Base Furniture<br>base unit | Storage capacity in small bathroom spaces                                       |
|             |                                              |                                                                                 |



Pack - Compact base unit with two drawers, Fineceramic<sup>®</sup> basin and Eidos LED mirror. Faucet not included.

| A851697 | 450 mm |
|---------|--------|
| A851698 | 500 mm |
| A851699 | 550 mm |
| A851700 | 600 mm |
|         |        |

Finishes:









Dimensions in mm.



509 510 513 512 511

Dimensions in mm.

Replace (...) in the product reference with the code of the chosen finish: 509 Matt White, 510 Sand Grey, 511 Dark Elm, 512 Light Oak, 513 Matt Green

Base unit with two drawers and over countertop basin. Basin and faucet not included. 800 A851728... 800 mm LED A851730... 1000 mm Pack - Base unit with two drawers for over countertop basin and Eidos LED mirror. Basin 776 and faucet not included. A851716... 800 mm 1000 mm A851718... Finishes: 509 510 513 512 511 Unik - Base unit with one drawer and Fineceramic<sup>®</sup> basin. Faucet not included. A851719... 800 mm Right-hand basin LED A851720... 800 mm Left-hand basin Pack - Base unit with one drawer, basin and Eidos LED mirror. Faucet not included. A851721... 800 mm **Right-h