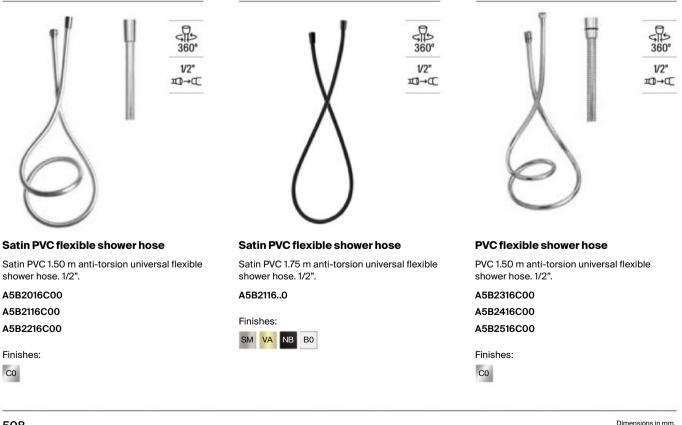

#### A8900A912E

#### **Duplo WC S Accessible**

Built-in structure with compact dual-flush cistern for wall-hung WC, installation minimum depth of 135 mm. Wall hung WC installation 50mm higher. Axial distance of 180 and 230 mm. Elbow Ø90/Ø110. Metallic profile capable of withstanding 400 kg. Adjustable height feet from 0-200 mm with braking system.Top water inlet (accessible for top and side pipe connection). Flushing mechanism with Dual Cable Technology. To be completed with a compatible Roca PS operating plate (not included).

A8900A90DE

#### **Duplo WC S Underwindow**

Low height built-in structure for toilet with dual-flush cistern for wall-hung WC,installation minimum depth of 155 mm. Elbow Ø90/ Ø110. Metallic profile capable of withstanding 400 kg. Adjustable feet from 0-200 mm with braking system. Lateral water inlet. Allows front or top activation. Flushing mechanism with Dual Cable Technology. To be completed with a compatible Roca PS operating plate (not included).

A8900A2020

N

N

A A

#### Duplo S

Built-in structure with compact dual flush cistern for wall-hung WC and installation accessories, minimum depth of 90 mm. ø90 / ø110 elbow. Flushing mechanism with cable technology. Installation with uprights and/or in front of sturdy wall.

A8900A0020

N

N

N

#### **Duplo S Smart**

Built-in structure with compact dual flush cistern, flexible inlet pipe for smart toilets, corrugated pipe and installation accessories, minimum depth of 90 mm and ø90 / ø110 elbow. Flushing mechanism with cable technology. Installation with uprights and/or in front of sturdy wall.

A8900A8020

#### **Duplo S Basic Tank Underwindow**

Low height concealed cistern for single floorstanding toilets with dual-flush cistern, installaion minimum depth of 155 mm. Side water inlet. Allows front or top activation. Flushing mechanism with Dual Cable Technology. To be completed with a compatible Roca PS operating plate (not included).

A8900A2200

#### **Duplo S Basin**

Built-in structure for basin. Metallic profile capable of withstanding 150 kg. Installation minimum depth of 90 mm. Adjustable height feet from 0-200 mm with braking system. Adjustable hydraulic connection.

#### A8900F3000

#### **Duplo S Basin Accessible**

Built-in structure for basin, for barrier-free construction with siphon in the wall. Metallic profile capable of withstanding 150 kg. Installation minimum depth of 90 mm. Adjustable height feet from 0-200 mm with braking system. Adjustable hydraulic connection.

A8900F3001

N

N

N

N

#### **Duplo S Bidet**

Built-in structure for wall-hung bidet. Installation minimum depth of 90 mm. Metallic profile capable of withstanding 400 kg. Adjustable height feet from 0-200 mm with braking system. Adjustable hydraulic connection.

A8900F1200

#### **Duplo S Bidet Underwindow**

Low height built-in structure for wall-hung bidet. Installation minimum depth of 155 mm. Metallic profile capable of withstanding 400 kg. Adjustable height feet from 0-200 mm with braking system. Adjustable hydraulic connection.

A8900F1201

#### **Duplo S Urinal**

Built-in structure for urinal. Installation minimum depth of 105 mm. Metallic profile capable of withstanding 130 kg. Adjustable feet from 0-200 mm with braking system. Adjustable hydraulic connection.

A8900F4100

Ó

#### **Duplo S Urinal**

Built-in structure urinal fluxor and accessories, installation minimum depth of 105 mm. Metallic profile capable of withstanding 400 kg. Adjustable feet from 0-200 mm with braking system. Adjustable hydraulic connection. To be complete with urinal plate.

A8900F4200

N

| PS1 Dual                                                                                                    | N                   |            |
|-------------------------------------------------------------------------------------------------------------|---------------------|------------|
| Dual flush plate for Roca Duplo S installation systems. No tools required for installation.                 |                     |            |
| A8902253                                                                                                    |                     | 135        |
| Finishes:                                                                                                   |                     |            |
| 00 01 06 07                                                                                                 |                     |            |
| PS2 Dual                                                                                                    | N                   |            |
| Dual flush plate for Roca Duplo S installation systems. No tools required for installation.                 |                     |            |
| A8902243                                                                                                    |                     | 134        |
| Finishes:<br>00 01 06 07                                                                                    |                     |            |
| PS2 Dual                                                                                                    | N                   | 194 - 7 >6 |
| Dual flush plate for Roca Duplo S installation systems. No tools required for installation.                 | -                   |            |
| A8902243                                                                                                    |                     | 134        |
| Finishes:<br>88 99 AA 00                                                                                    |                     |            |
| PS2 Dual                                                                                                    | N                   | 194 6      |
| Dual flush plate for Roca Duplo S installation systems. No tools required for installation.                 |                     |            |
| A8902243                                                                                                    |                     | 134        |
| Finishes:<br>NM RG VA 04                                                                                    |                     |            |
| PS3 Dual Nu                                                                                                 |                     | 194        |
| Dual flush plate for Roca Duplo S installation systems. No tools required for installation.                 | 00                  |            |
| A8902233                                                                                                    |                     | 134        |
| Finishes:                                                                                                   |                     |            |
| P2 P0 P1                                                                                                    |                     |            |
| PS3 Dual                                                                                                    | N                   | 194        |
| Dual flush plate for Roca Duplo S installation systems. No tools required for installation. <b>A8902233</b> | $\bigcirc \bigcirc$ | 134        |
| Finishes:<br>00 01 06 07                                                                                    |                     |            |

Dimensions in mm.

Dimensions in mm.

Replace (..) in the product reference with the code of the chosen finish: See the finishes of the plates on pages 184 and 185.

#### N **PS4 Front Panel** 202 -6 PS4 front panel to be combined with PS4 Dual push-button (See compatible push-buttons). 145 A8905213.. Finishes: 00 06 99 88 AA SS 00 CC DD EE MM N **PS4** Push buttons 202 6 PS4 push-button to be combined with PS4 Dual front panel (See compatible front panels). 145 A8904213.. Finishes: CN RG VA 04 N PS4 Dual 202 3 Stainless steel dual flush plate for Roca Duplo S installation systems. No tools required for installation. 145 A890221304 Finishes: 04 N PS5 Dual 205 \_10 Dual flush operating plate for Roca S installations systems. Cable technology. No tools required for installation. 145 A8902223.. Finishes: 00 01 07 06 N **PS** Urinal 125-7 -10 Flush plate for Duplo S installation systems. A8903401.. 145 Finishes: 00 01 04 49

#### **Duplo WC One**

Built-in structure with compact dual flush cistern for wall-hung WC, minimum depth of 107 mm. Axial distance of 180 and 230 mm. ø90 / ø110 elbow. Metallic profile capable of withstanding 400 kg. Adjustable feet from 0-200 mm with braking system. Upper hydraulic connections. To be completed with a compatible Roca flush plate (not included).