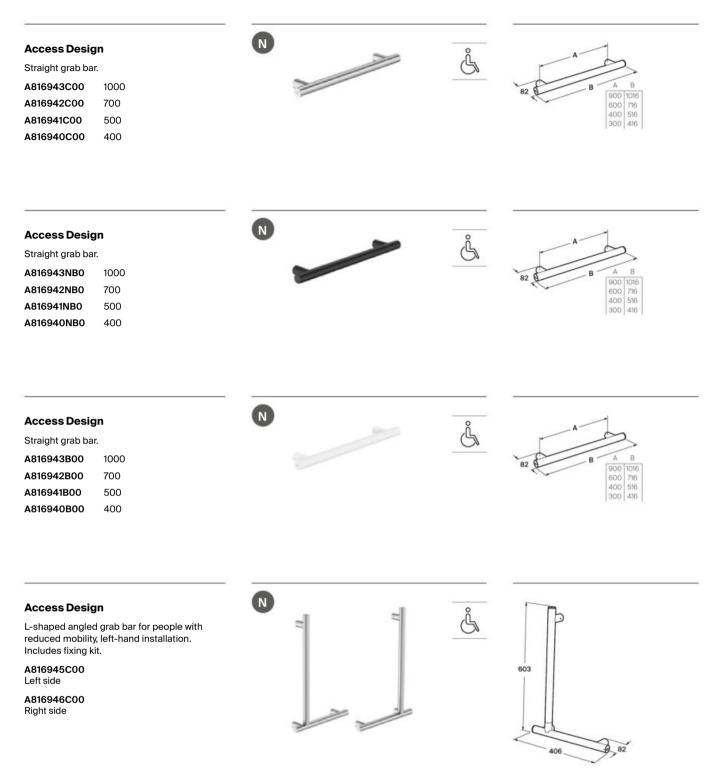

## Compatibility mechanisms

|                   | Full (wire | e-driven)  |            | Flu        | ush        |            |                   | Inlet        |            |
|-------------------|------------|------------|------------|------------|------------|------------|-------------------|--------------|------------|
|                   | Bottom     | Side       | Double     | Simple     | Wire       | Touchless  | Compact<br>Bottom | Compact side | N Dual     |
|                   |            |            |            |            |            |            |                   |              |            |
|                   | A822505800 | A822505900 | A822505500 | A822502200 | A822505700 | A822599900 | A822504400        | A822504300   | A822509200 |
| Access            |            | •          | •          |            | •          |            |                   | •            | •          |
| Aquaria           | •          |            |            |            |            |            | •                 |              | •          |
| America           | •          |            | •          | •          | •          |            | •                 |              | •          |
| Atlanta           |            | •          |            |            |            |            |                   | •            | •          |
| Beyond            |            |            | •          |            |            | •          | •                 |              | •          |
| Carmen            |            |            |            |            |            | •          | •                 |              | •          |
| Civic             |            | •          | •          | •          | •          |            |                   | •            | •          |
| Dama              | •*         | •          | •          | •          | •*         | •          | •                 | •            | •          |
| Dama CPT          |            | •          | •          | •          | •          | •          | •                 | •            | •          |
| Dama Retro        | •          |            | •          | •          | •          | •          | •                 |              | •          |
| Dama Senso        | •          |            | •          | •          | •          |            | •                 |              | •          |
| Dama Senso CPT    |            | •          | •          | •          | •          |            |                   | •            | •          |
| Debba             | •          | •          | •          | •          | •          | •          | •                 | •            | •          |
| Element           | •          |            | •          | •          | •          |            | •                 |              | •          |
| Frontalis         |            |            | •          |            |            |            | •                 |              | •          |
| Georgia           | •          |            | •          | •          | •          |            | •                 |              | •          |
| Giralda           | •          |            | •          | •          | •          |            | •                 |              | •          |
| Hall              | •          |            | •          | •          | •          |            | •                 |              | •          |
| Happening         |            |            |            |            |            |            |                   |              |            |
| Inspira           |            |            |            | •          |            |            |                   |              |            |
| Khroma            |            |            | •          |            |            |            |                   |              |            |
| Liberty           |            |            |            |            |            |            |                   |              |            |
| Meridian          | •          |            | •          | •          | •          |            | •                 |              | •          |
| Meridian-N        | •          |            | •          | •          | •          | •          | •                 |              | •          |
| Meridian-N<br>Ona | •          | _          | •          | •          |            |            |                   | _            | •          |
|                   | •          | •          | •          |            | •          | •          | •                 | •            | •          |
| Sidney            | •          |            | •          | •          | •          |            | •                 |              | •          |
| The Gap           | •          | •          | •          | •          | •          | •          | •                 | •            | •          |
| The Gap CPT       | •          | •          | •          |            |            | •          | •                 | •            | •          |
| Tura              |            |            |            |            |            |            |                   |              | •          |
| Veranda           | •          |            | •          | •          | •          |            | •                 |              | •          |
| Veronica          | •          |            | •          | •          | •          |            | •                 |              | •          |
| Victoria          | •          | •          | •          | •          | •          | •          | •                 | •            | •          |

\*Only for models with cover A341780..4 and A341782..4

## Spare Parts / Universal Mechanisms

#### **Dual inlet**

A822509200

Dual inlet mechanism (bottom and side inlet) with metallic thread. Easy to install and height-adjustable for a broader adjustment range. Compatible with all Roca cisterns and most cisterns in the market with a Ø19 mm inlet hole.

#### Side inlet

Side inlet valve with metallic thread. Compact and fast filling.

A822504300

## Bottom inlet

Bottom inlet valve with metallic thread. Compact and fast filling.

A822504400

#### **Single flush**

Single flush mechanism (6 litres interruptible). Includes set of 4 push-buttons (short and long, Ø27 and Ø40). See compatibility table in manuals and resources.

#### A822502200

#### **Double flush valve**

Plus dual flush mechanisms (6/3 or 4.5/3 litres). Includes two push-buttons (Ø40 and Ø50). Height-adjustable, intuitive pushbuttons and wide adjustment range.

#### A822505500

#### **Double flush valve**

Dual flush wire-driven mechanism (6/3 litres) with push-button, washer and fixing kit. See compatibility table in manuals and resources.

A822505700

#### Wire-driven

Complete set of A3L\_m side inlet valve and dual flush wire-driven mechanism with pushbutton. See compatibility table in manuals and resources.

#### A822505900

#### Wire-driven

Complete set of A3L\_m bottom inlet valve and dual flush wire-driven mechanism with pushbutton. See compatibility table in manuals and resources.

A822505800

### Spare Parts / Universal Mechanisms

#### EM1. Touchless

Electronic touchless dual flush mechanism (to be adjusted between 2 and 6 litres). Powered by four AA batteries that guarantee over 40,000 flush cycles. Compatible with most cisterns.