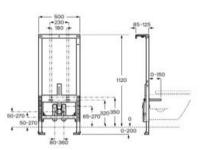

# Ona

Versatility is the basis of a modern collection that offers very thin Fineceramic<sup>®</sup> basins and a wide range of options in standard, compact and ultra-compact sizes.

A

45

B

994 1000 794 800

Unik - Base unit with one drawer and centered Fineceramic<sup>®</sup> basin. Faucet not included.

| A851685 | 800 mm  |  |
|---------|---------|--|
| A851686 | 1000 mm |  |
|         |         |  |