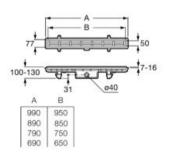

# In-Wash<sup>®</sup> Functionalities

In-wash<sup>®</sup> Insignia wall-hung WC.

| Iconogra | phy |
|----------|-----|
|----------|-----|

| - VA | Roca Rimless®                | System designed to optimize cleaning and hygiene, exceeding EU hygiene standards                                                                                               | ©<br>Ţ    | Electrical connection | Electrical connection required for correct operation                                                                                                              |  |
|------|------------------------------|--------------------------------------------------------------------------------------------------------------------------------------------------------------------------------|-----------|-----------------------|-------------------------------------------------------------------------------------------------------------------------------------------------------------------|--|
|      | Roca Rimless®<br>Vortex      | Technology that simplifies cleaning, maximises<br>hygiene, and provides a powerful 360° flush,<br>while minimising noise, splashing and aerosol                                |           | Supraglaze®           | Exclusive Roca glazing technology that maximises hygiene and simplifies cleaning                                                                                  |  |
|      |                              | dispersion                                                                                                                                                                     |           |                       | Roca Connect uses Bluetooth or WiFi to link<br>products, sending sensor data through a local                                                                      |  |
|      | Duplo installation<br>system | Allows easy and safe installation of wall-hung WCs                                                                                                                             | (((III))) | Roca Connect          | Gateway to a secure cloud. The processed data<br>is shown in real-time on an app and desktop<br>dashboard, enabling remote device management<br>and configuration |  |
|      | Heated seat                  | Heated seat                                                                                                                                                                    | •         | Water Label           | Water Label                                                                                                                                                       |  |
|      | In-tank <sup>®</sup>         | A signature innovation from Roca that integrates<br>the water tank within the bowl, maximizing<br>available space and unifying aesthetics with<br>practicality in the bathroom | ٥         | Water Label           | For Vorea Smart Toilets: refs. A803504001,<br>A803500001 and A80350F001:<br>Unified<br>Water Label                                                                |  |