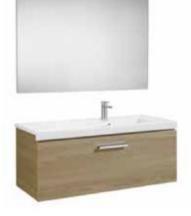

one drawer, one internal drawer, basin and Prisma Basic mirror with LED lighting. Faucet not included.

| A855928 | 600 mm |
|---------|--------|
| A855929 | 800 mm |







Unik - Base unit with one drawer, one internal drawer and basin. Faucet not included.

| A855947<br>Right-hand basin | 900 mm  |
|-----------------------------|---------|
| A855946<br>Left-hand basin  | 900 mm  |
| A855949<br>Right-hand basin | 1100 mm |
| A855948<br>Left-hand basin  | 1100 mm |

Pack - Base unit with one drawer, one internal drawer, basin and Prisma Basic mirror with LED lighting. Faucet not included.

A855931... 900 mm Right-hand basin

| A855930         | 900 mm |
|-----------------|--------|
| Left-hand basin |        |

A855933... 1100 mm Right-hand basin

A855932... 1100 mm Left-hand basin







LED



Dimensions in mm.

Replace (...) in the product reference with the code of the chosen finish: 153 Anthracite Grey, 321 Ash Wood, 322 Ash Wood / White, 806 Glossy White



Left-hand basin

Set of two optional legs.

Optional:

Finishes: 806 321 322

A816764339

Dimensions in mm.





Mirror with upper lighting, lower ambient light and demister device with timer. Toggle switch and motion sensor activated lights. Colour temperature: 4000K.

| A812277000 | 1300 mm |
|------------|---------|
| A812268000 | 1200 mm |
| A812267000 | 1100 mm |
| A812266000 | 1000 mm |
| A812265000 | 900 mm  |
| A812264000 | 800 mm  |
| A812263000 | 600 mm  |
|            |         |





Mirror with LED lighting. Demister device not included. Colour temperature: 4000K.

| A812262000 | 1200 mm |
|---------