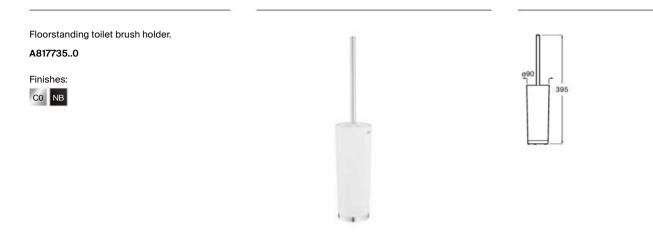

Dimensions in mm.

Δ

B

1005 1000 805 800

705 700 605 600 555 550

530

10

Unik - Base unit with three drawers and centered slim basin. Faucet not included.