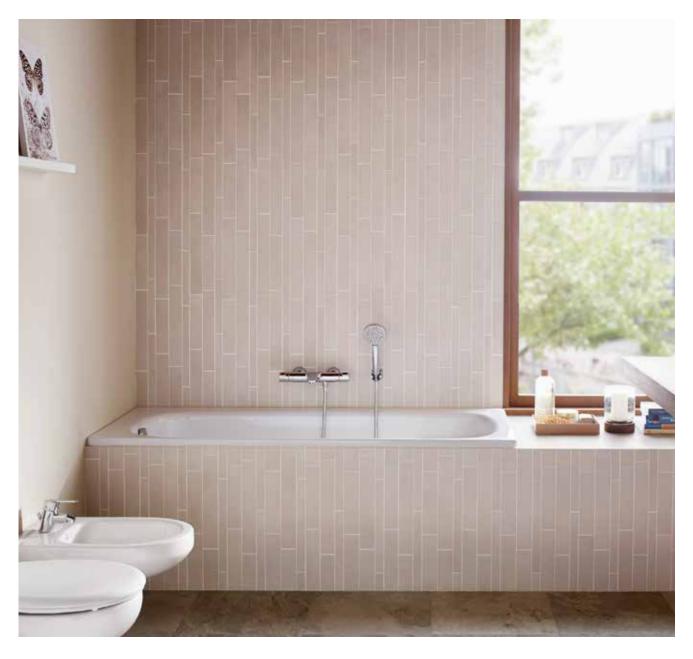

ishes:



#### Tampa

Finishes:

00

 A234150000
 1700 x 700 mm

 A234050000
 1500 x 700 mm

·







#### Malibu

Rectangular cast iron bath with anti-slip base and grips.

| A23097000R  | 1700 x 750 mm |
|-------------|---------------|
| A23107000R  | 1600 x 750 mm |
| A23157000R* | 1500 x 750 mm |
| A233450001  | 1600 x 700 mm |
|             |               |

# Optional:

Black headrest for Princess and Malibu collection baths.

# A291053100

Finishes:





# Baths / Cast iron

#### Continental

Rectangular cast iron bath with anti-slip base.

A212914001

Finishes:

00

1 1400 x 700 mm

.....







Dimensions in mm.



Malibu bath.

# Steel

With its three layers and two firing processes, Roca steel baths are stronger and more durable compared to traditional vitrified enamel baths.



#### Finishes



00 Glossy White

#### Iconography

| L               | Anti-slip             | With anti-slip surface                                  |
|-----------------|-----------------------|---------------------------------------------------------|
| ÎÎ              | Double-Ended          | Comfortably accommodates 2 users, with<br>centred waste |
| ⊳⊲ 3 <b>.</b> 5 | Thickness             | Steel sheet thickness                                   |
|                 | Easy Cleaning         | Always clean with minimal effort                        |
| Ø               | Resistant<br>material | Resistant material                                      |

# Baths / Steel

30

±30

-30

E

#### Lun Plus

Rectangular steel bath with anti-slip base, headrest and grips (3.5 mm steel sheet).