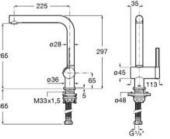

10



#### Glera

Kitchen mixer with swivel L-spout and 2-function retractable shower. Includes flexible supply hoses. Cold Start.

A5A854D..0







#### Glera

Kitchen mixer with swivel L-spout and flexible supply hoses. Cold Start.

A5A834D..0









235

028

036 M33x1

61/



#### Ona

Kitchen mixer with swivel C-spout and 2-function retractable shower. Includes flexible supply hoses. Cold Start.

A5A811F..0











#### Ona

Kitchen mixer with swivel C-spout and flexible supply hoses. Cold Start.

#### A5A841F..0







#### Ona

Kitchen mixer with swivel L-spout and 2-function retractable shower. Includes flexible supply hoses. Cold Start.

A5A851F..0







#### Ona

Kitchen mixer with swivel L-spout. Includes flexible supply hoses. Cold Start.

#### A5A831F..0









00



#### Cala

Kitchen mixer with swivel C-spout and 2-function retractable shower. Includes flexible supply hoses. Cold Start.

A5A816E..0









#### Cala

Kitchen mixer with swivel L-spout and 2-function retractable shower. Includes flexible supply hoses. Cold Start.

A5A856E..0







355



#### Cala

Kitchen mixer with swivel C-spout. Includes flexible supply hoses. Cold Start.

A5A846E..0









#### Cala

Kitchen mixer with swivel L-spout. Includes flexible supply hoses. Cold Start.

A5A836E..0







103

횼 G3/2

#### Cala

Kitchen mixer with swivel spout and 2-function retractable shower. Includes flexible supply hoses. Cold Start.

A5A806E..0





Kitchen mixer with swivel C-spout and flexible supply hoses. Cold Start.

A5A7409..0







Ó 6 L/min



#### L20

Kitchen mixer wi