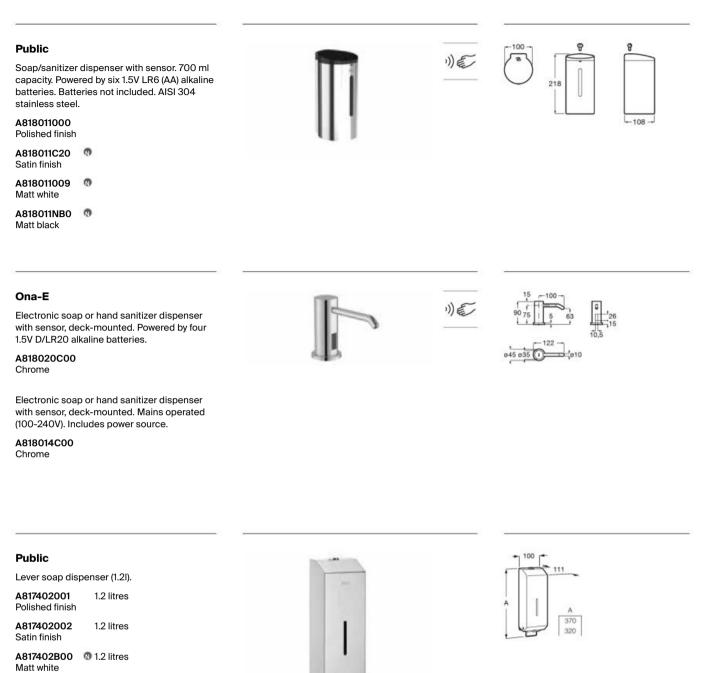

# About Roca

Roca is a family-owned company dedicated to the design and production of solutions for the bathroom space. From our beginnings in Barcelona in 1917, we have grown into a global benchmark in sanitaryware. Roca is now one of the largest producers of bathroom products on the planet, operating 81 production facilities across five continents, employing over 20,000 people and serving over 170 markets.

Barcelona Since 1917 81 Production facilities 5 Continents 20,000 People 170 Markets

Roca is a family-owned company dedicated to the design and production of solutions for the bathroom space. From our beginnings, we have grown into one of the largest producers of bathroom products in the world. Our designs are intuitive and intentional, driven by a philosophy of continuous improvement. Our team of experts works with leading international designers to create products that push the boundaries of innovation, refining your bathroom while bringing comfort and simplicity to your daily routine. Despite our presence in over 170 markets, we have remained close to our Barcelona roots, contributing to and drawing inspiration from its vibrant design culture. Our products are designed for efficiency and durability, and sustainability is ingrained in everything we do - from sourcing materials to production, logistics, packaging and shipping.

Beyond our products, we address critical challenges through We Are Water foundation, promoting sustainable water management and improving access to clean water in disadvantaged communities. We are also committed to fostering talent and creativity.

Our design competitions provide opportunities for emerging designers, while our Roca Galleries and digital platform rocagallergy.com host events, discussions, and feature articles on key global issues. As a leading multinational, we participate in key international events including Salone del Mobile, ISH, Expo Revestir, KBC and BDNY, sharing our values of innovation, sustainability, and teamwork.

We celebrate the small, everyday moments of domestic happiness. At the heart of our business is the desire to develop attractive and functional solutions that make people live the best bathroom experience.

We make people live the best bathroom experience

# **Table of Contents**

|                                                                                                                                                                                                                                                                                                                                                                                                                                                                                                                                                                                                                                                                                                                                                                                                                                                                                                                                                                                                                                                                                                                                                                                                                                                                                                                                                                                                                                                                                                                                                                                                                                                                                                                                                                                                                                                                                                                                                                                                                                                                                                                                | Smart Toilets                   | In-Wash®<br>Multiclean®                                                                                                                                                                                 | 17<br>26                                                           |
|--------------------------------------------------------------------------------------------------------------------------------------------------------------------------------------------------------------------------------------------------------------------------------------------------------------------------------------------------------------------------------------------------------------------------------------------------------------------------------------------------------------------------------------------------------------------------------------------------------------------------------------------------------------------------------------------------------------------------------------------------------------------------------------------------------------------------------------------------------------------------------------------------------------------------------------------------------------------------------------------------------------------------------------------------------------------------------------------------------------------------------------------------------------------------------------------------------------------------------------------------------------------------------------------------------------------------------------------------------------------------------------------------------------------------------------------------------------------------------------------------------------------------------------------------------------------------------------------------------------------------------------------------------------------------------------------------------------------------------------------------------------------------------------------------------------------------------------------------------------------------------------------------------------------------------------------------------------------------------------------------------------------------------------------------------------------------------------------------------------------------------|---------------------------------|---------------------------------------------------------------------------------------------------------------------------------------------------------------------------------------------------------|--------------------------------------------------------------------|
|                                                                                                                                                                                                                                                                                                                                                                                                                                                                                                                                                                                                                                                                                                                                                                                                                                                                                                                                                                                                                                                                                                                                                                                                                                                                                                                                                                                                                                                                                                                                                                                                                                                                                                                                                                                                                                                                                                                                                                                                                                                                                                                                | Bathroom Collections            | Collections Quick Guide<br>Basins Quick Guide<br>Finishes Quick Guide<br>Bathroom Collections<br>Seats and covers<br>Other Basins                                                                       | 38<br>40<br>43<br>48<br>158<br>171                                 |
|                                                                                                                                                                                                                                                                                                                                                                                                                                                                                                                                                                                                                                                                                                                                                                                                                                                                                                                                                                                                                                                                                                                                                                                                                                                                                                                                                                                                                                                                                                                                                                                                                                                                                                                                                                                                                                                                                                                                                                                                                                                                                                                                | Installation Systems            | Finishes Quick Guide<br>Duplo S Installation Systems<br>PS Flush Plates<br>Duplo One Installation Systems<br>PL Flush Plates                                                                            | 184<br>186<br>190<br>194<br>203                                    |
| LE LEEL                                                                                                                                                                                                                                                                                                                                                                                                                                                                                                                                                                                                                                                                                                                                                                                                                                                                                                                                                                                                                                                                                                                                                                                                                                                                                                                                                                                                                                                                                                                                                                                                                                                                                                                                                                                                                                                                                                                                                                                                                                                                                                                        | Furniture, Mirrors and Lighting | Furniture Quick Guide<br>Finishes Quick Guide<br>Furniture Collections<br>Furniture Accessories<br>Mirrors and Lighting                                                                                 | 214<br>218<br>220<br>256<br>258                                    |
| Ą                                                                                                                                                                                                                                                                                                                                                                                                                                                                                                                                                                                                                                                                                                                                                                                                                                                                                                                                                                                                                                                                                                                                                                                                                                                                                                                                                                                                                                                                                                                                                                                                                                                                                                                                                                                                                                                                                                                                                                                                                                                                                                                              | Accessories                     | Accessories Quick Guide<br>Finishes Quick Guide<br>Accessories Collections                                                                                                                              | 270<br>272<br>274                                                  |
| Res of the second secon | Faucets                         | Faucets Quick Guide<br>Finishes Quick Guide<br>Faucets Collections                                                                                                                                      | 358<br>362<br>364                                                  |
|                                                                                                                                                                                                                                                                                                                                                                                                                                                                                                                                                                                                                                                                                                                                                                                                                                                                                                                                                                                                                                                                                                                                                                                                                                                                                                                                                                                                                                                                                                                                                                                                                                                                                                                                                                                                                                                                                                                                                                                                                                                                                                                                | Shower Solutions                | Digital Faucets<br>Thermostatic Faucets<br>Hydromassage & Shower Columns<br>Bath Complements<br>Hand-Showers<br>Shower Kits and Sets<br>Shower Kits and Jets<br>Shower Complements<br>Bidet Shower Kits | 465<br>466<br>478<br>489<br>490<br>493<br>497<br>505<br>510<br>512 |

Valves & Unviersal flow limiters

512

| 13  |                   |                                                                                                                    |                                        |
|-----|-------------------|--------------------------------------------------------------------------------------------------------------------|----------------------------------------|
|     | Shower Trays      | Shower Trays Quick Guide<br>Finishes Quick Guide<br>In-Drain<br>Shower Tray Complements                            | 518<br>523<br>546<br>548               |
| · J | Baths             | Baths Quick Guide<br>Finishes Quick Guide<br>Hydromassage Systems<br>Panels<br>Bath Complements<br>Wastes for bath | 554<br>558<br>560<br>586<br>587<br>588 |
|     | Shower Enclosures | Shopping guide<br>Shower Enclosures Quick Guide<br>Finishes Quick Guide<br>Shower Enclosures Collections           | 594<br>596<br>597<br>600               |
|     | Specific Uses     | Accessibility<br>Public Spaces<br>Other Products                                                                   | 634<br>659<br>686                      |
| 0   | Kitchen Sinks     | Collections Quick Guide<br>Finishes Quick Guide<br>Kitchen Sinks<br>Wastes for kitchen sinks<br>Spare Parts        | 694<br>695<br>696<br>721<br>722        |
|     | Kitchen Faucets   | Finishes Quick Guide<br>Filtered Water Faucets<br>Kitchen Faucets                                                  | 731<br>732<br>734                      |
| 9   | Spare Parts       | Spare Parts                                                                                                        | 748                                    |

6 ß Ē ٢. ٣. F • ±\_\_\_ L 1 

# **Smart Toilets**

| In-Wash <sup>®</sup> with In-tank <sup>®</sup> |    |
|------------------------------------------------|----|
| Insignia                                       | 18 |
| Vorea                                          | 18 |
| Inspira                                        | 19 |
| In-Wash <sup>®</sup>                           |    |
| Inspira                                        | 20 |
| Vorea                                          | 20 |
| Ona                                            | 21 |
| After Sales Complements                        | 24 |

| Multiclean® |    |
|-------------|----|
| M4          | 27 |
| M3          | 28 |
| M1          | 28 |

# **Smart Toilets**

Roca's smart toilets offer a range of options to suit different preferences and budgets combining cutting-edge technology, hygiene and comfort to provide users with a modern and connected bathroom experience. Personalised programme settings and easy maintenance and cleaning management can be tailored to individual needs through the Roca Connect App.

Cutting-edge technology to offer maximum hygiene and comfort in the bathroom

## Technologies

**Rear wash with Multi-Stream:** The rear wash with Multi-Stream gives users a choice of three different rear wash modes – soft, intense or mixed – delivered through a separate outlet from the front wash, allowing for tailored cleaning to suit different preferences.

**Soft front wash.** This functionality uses nine different sources for perfect water distribution of water and a superior level of front cleaning.

**Rear and front wash with Airtech technology** This technology ensures highly effective cleaning using advanced engineering that injects air into the water stream.

**Maximum customisation.** Adjustable nozzle positions, water pressure, temperature and oscillation ensure ideal water distribution for a better washing experience. These functions can be personalised and conveniently controlled. In addition, the mobile app allows for the creation of user profiles, automatic drying after washing, and the selection of washing and drying times.

**Coanda Effect Dryer.** High-performance dryer with the Coanda effect, in which fluids tend to follow the surfaces. This principle was a source of inspiration in the design of the nozzle, which directs air to the precise point where it is needed. With the Coanda effect air is directed to a specific area for peak drying performance at any power level.

**Heated Seat:** A heat seat adds to the luxury experience by distributing heat evenly for extra comfort. Users can choose from four different temperature levels, either continuously or scheduled via the app.

In-Tank®. A notable innovation is Roca's In-Tank® technology. This ingenious design, which integrates the cistern into the toilet bowl, significantly enhances the user experience by combining practicality with advanced technology for maximum convenience. The In-Tank. design is both space-saving and aesthetically pleasing. By eliminating the external ceramic cistern and flush plate, it frees up valuable bathroom space while maintaining clean, sleek lines that contribute to a modern and visually appealing look. Placing all the necessary elements in the toilet bowl and off the wall also ensures easier access, installation and maintenance. In-Tank® offers a 4.5 litre full flush that combines powerful performance with quiet operation. Unlike traditional systems where water is stored behind the wall, In-Tank's integrated design ensures reduced noise levels, without disturbing adjacent rooms.

# **Smart Toilets**

Auto Open/Close: The automatic opening and closing of the seat and lid provides a more hygienic and comfortable experience, eliminating the need to touch the seat or lid.

**Auto Flush:** This feature automatically determines the appropriate flush volume, providing either a full or half flush, depending on user needs. For added hygiene and convenience, this functionality also allows the configuration of a pre-flush that activates as the user approaches, helping to maintain a clean bowl.

Auto Deodoriser: Designed to effectively remove odours and maintain a fresh bathroom environment, the automatic deodoriser uses an advanced design to maximise odour removal efficiency.

To ensure that all odours are effectively neutralised, three key factors are maximised:

1. The contact time between the contaminated air and the carbon filter

2. The size of the filter to increase the contact area

3. The choice of a high quality, easily replaceable carbon filter with exceptional absorption capacity

**Night Light:** For convenient nighttime visits, the night light provides subtle illumination, with options for manual, scheduled or automatic activation.

**Hygiene Flush:** Roca's signature Hygiene Flush provides comprehensive cleaning and a subtle infusion of freshness through a dose of aromas released with each flush.

**Roca Rimless® Vortex:** This innovative design, which replaces the traditional rim of the toilet bowl with a smooth edge, allows water to flow around the edge of the bowl during flushing, rather than from the inside of the rim. This makes it easier to clean and more hygienic, eliminating the nooks and crannies where dirt and bacteria typically accumulate.

**Self-cleaning nozzle with UV:** The application of water before and after each use, supplemented by UV light, effectively removes 99.99% of bacteria. While water cleaning alone is sufficient, integrated UV light treatment ensures optimum nozzle disinfection.

**Supraglaze®:** An exclusive smooth Roca glazing for the bowl allows easy removal of any dirt particles and bacteria for greater hygiene.

Lift&Clean: Combined with Roca Rimless® technology, Lift&Clean makes it easy to remove all dirt particles, improving toilet hygiene and streamlining the cleaning process. The e-bidet can be partially detached, allowing the user to reach anywhere easily for cleaning.

**Descaling:** Designed for easy maintenance and extended performance, the descaling solution is easy to use and requires minimal effort. Conveniently accessible via Roca Connect within the alerts and application support framework.

**Roca Connect:** Users can adjust process settings, schedule maintenance, and control washing and drying functions remotely, and receive useful notifications and consumption statistics.bathroom experience.

## Water Label

Many of our products are registered with the European Unified Water Label scheme, widely used across Europe to classify and promote water-efficient products. For WCs, the Unified Water Label assesses water efficiency based on the average flush volume. For dual flush systems, the average is calculated from one full flush and three reduced flushes. The rating system ranges from an average flush volume of 3.50 litres or less (Band 1), to a flush volume of more than 6 litres (Band 5).

# In-Wash<sup>®</sup> Functionalities

In-wash<sup>®</sup> Insignia wall-hung WC.

| Iconogra | phy |
|----------|-----|
|----------|-----|

| - VA | Roca Rimless®                | System designed to optimize cleaning and hygiene, exceeding EU hygiene standards                                                                                               | ©<br>Ţ    | Electrical connection | Electrical connection required for correct operation                                                                                                              |  |
|------|------------------------------|--------------------------------------------------------------------------------------------------------------------------------------------------------------------------------|-----------|-----------------------|-------------------------------------------------------------------------------------------------------------------------------------------------------------------|--|
|      | Roca Rimless®<br>Vortex      | Technology that simplifies cleaning, maximises<br>hygiene, and provides a powerful 360° flush,<br>while minimising noise, splashing and aerosol                                |           | Supraglaze®           | Exclusive Roca glazing technology that maximises hygiene and simplifies cleaning                                                                                  |  |
|      |                              | dispersion                                                                                                                                                                     |           |                       | Roca Connect uses Bluetooth or WiFi to link<br>products, sending sensor data through a local                                                                      |  |
|      | Duplo installation<br>system | Allows easy and safe installation of wall-hung WCs                                                                                                                             | (((III))) | Roca Connect          | Gateway to a secure cloud. The processed data<br>is shown in real-time on an app and desktop<br>dashboard, enabling remote device management<br>and configuration |  |
|      | Heated seat                  | Heated seat                                                                                                                                                                    | •         | Water Label           | Water Label                                                                                                                                                       |  |
|      | In-tank <sup>®</sup>         | A signature innovation from Roca that integrates<br>the water tank within the bowl, maximizing<br>available space and unifying aesthetics with<br>practicality in the bathroom | ٥         | Water Label           | For Vorea Smart Toilets: refs. A803504001,<br>A803500001 and A80350F001:<br>Unified<br>Water Label                                                                |  |