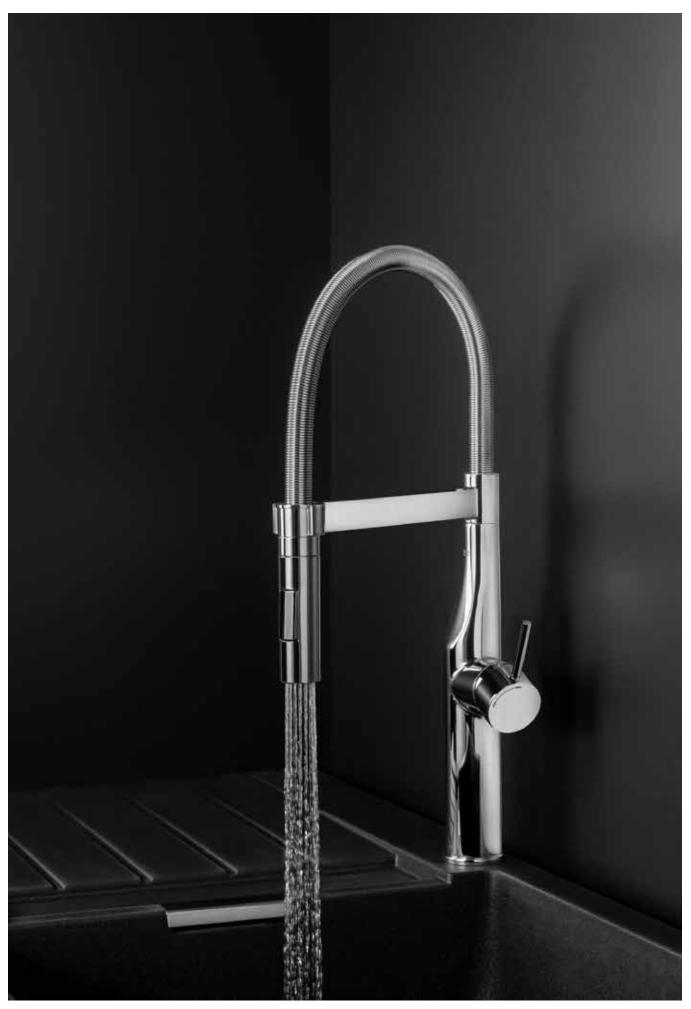

y of 1,200 litres of water.

## **T**

**Easy to maintain** The filter cartridge can be replaced in less than 10 seconds.

## Ideal for cooking

Cleaner water free of substances such as chlorine that can alter the taste of food.



## **5-Stage Filtration System**

## 5

## **Fine Filtration**

Reduces fine particles.

## **3** Membrane Filtration

Eliminates particles, bacteria, viruses, and heavy metals.

## **1** High Performance Ion Exchange Unit

Removes limescale and other substances to soften the water.





## 4

## **Activated Carbon Block Filtration**

Removes impurities such as colour, odour, residual chlorine, and volatile organic compounds, including disinfectant byproducts.

## 2

## Sediment Filtration

Captures solid impurities such as small particles, sediment, and rust.



| 1              |                           |               |               |
|----------------|---------------------------|---------------|---------------|
| C0 Chrome      | SM Stainless Steel finish | NB Matt Black | B0 Matt White |
|                |                           |               |               |
| 1000000000     |                           |               |               |
|                |                           |               |               |
| CM Silver Grey |                           |               |               |
|                |                           |               |               |

|                                   | Filtered<br>Water<br>Faucets | Syra | Carmen | Glera Pro | Glera | Ona | Cala | Mencia | L20 | Victoria<br>Plus | Brava |
|----