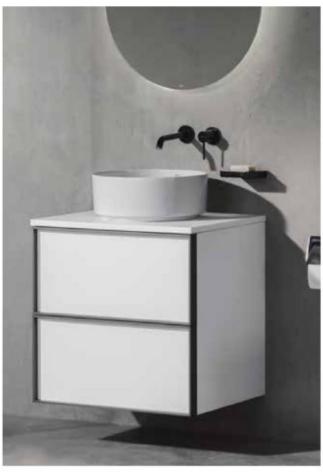

d with LED lighting                                         |
| (R) | Reversible            | Possible left or right opening                                                  |
|     | Adjustable<br>Shelves | The interior shelves of the furniture can be installed at different heights     |

### **Bathroom Collections / Carmen**



LED

### **Bathroom Collections / Carmen**



### Bathroom Collections / Carmen





### Other Products in the Carmen Collection



Faucets P. 394



Accessories P. 274



Carmen unik, faucet and towel ring, Iridia mirror.

# Inspira

A minimalist collection adaptable to any style, featuring the very thin Fineceramic<sup>®</sup> available in three designs: round, soft and square.



Ceramic finishes



#### Furniture finishes





546 White Pine

556

Magnolia





#### Iconography

#### Ceramic

| A A | Dual flush                    | Toilets featuring a water-saving mechanism,<br>with 6/31, 4.5/31 or 4/21 flushes to choose<br>from       |  |
|-----|-------------------------------|----------------------------------------------------------------------------------------------------------|--|
|     | Soft Close                    | System that slows down the seat and cover when closing, avoiding unnecessary impacts                     |  |
| Ы   | Quick Release                 | This system makes the installation and<br>removal of the seat and cover easier for<br>optimised cleaning |  |
| *   | Fineceramic®                  | Roca's exclusive high-quality ceramic materi<br>More defined, lighter and more resistant                 |  |
| ¥7  | Roca Rim