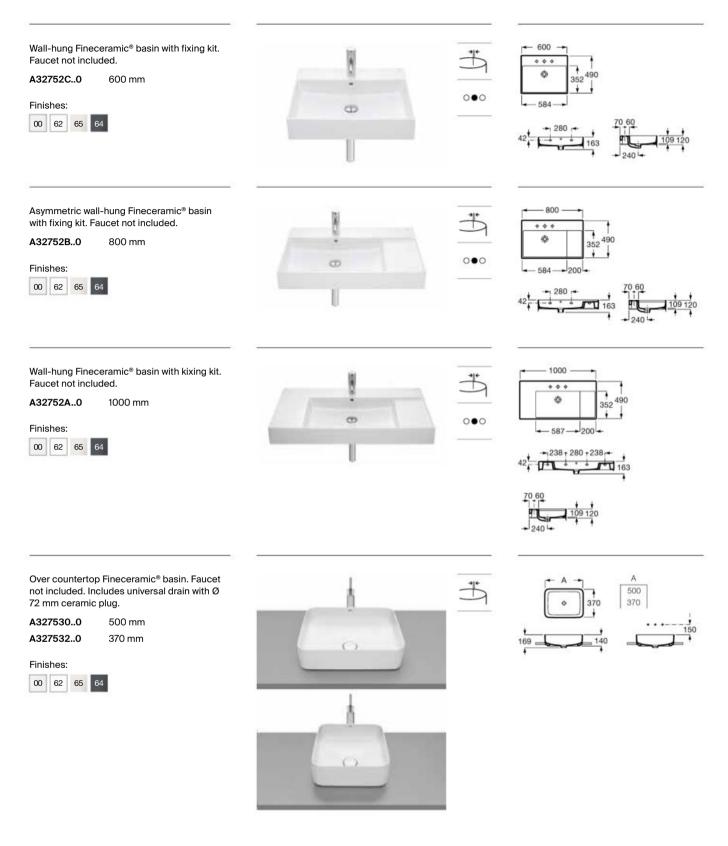

system to<br>offer increased comfort           |
|-----|------------------------|---------------------------------------------------------------------------------|
| Þ   | Soft Close<br>Doors    | Doors feature hinges with a softly closing<br>system to offer increased comfort |
| þ   | Space-saving<br>Syphon | Specially designed trap that maximises the storage space in the cabinet         |
| (R) | Reversible             | Possible left or right opening                                                  |
|     | Adjustable<br>Shelves  | The interior shelves of the furniture can be installed at different heights     |



Replace (...) in the product reference with the code of the chosen finish: 509 Matt White, 510 Sand Grey, 546 White Pine, 552 Terracotta, 556 Magnolia.

Dimensions in mm.



Over countertop Fineceramic® basin. Faucet not included. Includes universal drain with Ø 72 mm ceramic plug.

| A3275000 | 500 mm |
|----------|--------|
| A3275020 | 370 mm |







Over countertop Fineceramic<sup>®</sup> basin. Faucet not included. Includes universal drain with Ø 72 mm ceramic plug.

| A3275200  |    |    | 500 mm |  |  |
|-----------|----|----|--------|--|--|
| A3275230  |    | 00 | 370 mm |  |  |
| Finishes: |    |    |        |  |  |
| 00        | 62 | 65 | 64     |  |  |





 $\begin{array}{l} \text{Over countertop Fineceramic}^{\$} \text{ basin. Faucet} \\ \text{not included. Includes universal drain with } \varnothing \\ \text{72 mm fixed open ceramic plug.} \end{array}$ 

| A3275340 | 550 mm |
|----------|--------|
| A32753R0 | 370 mm |



00 62 65 64







A