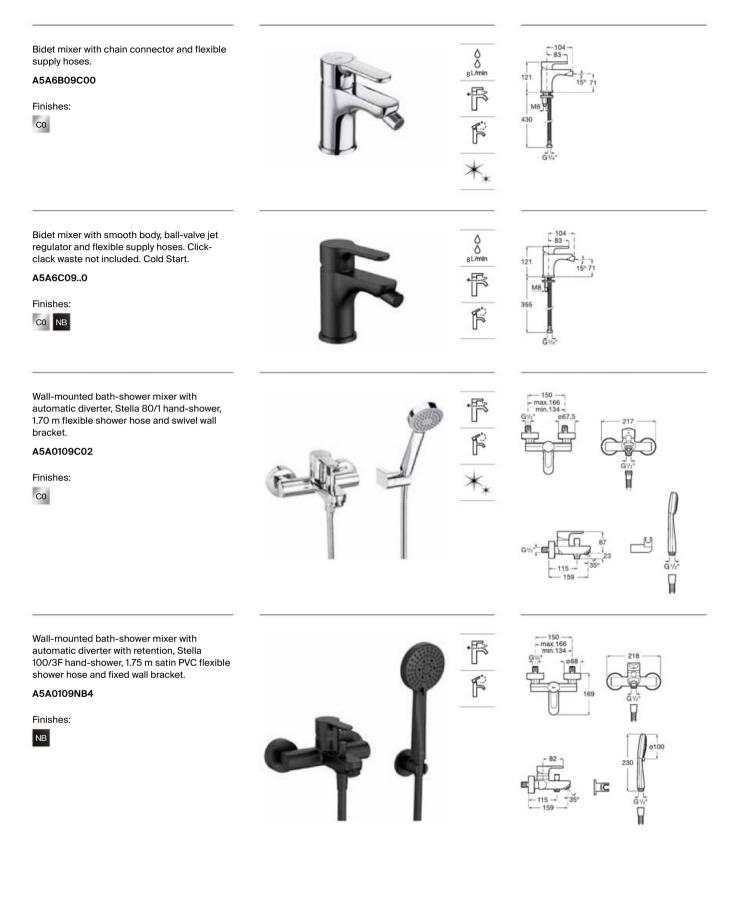

| A high-quality chrome outer layer guarantees a<br>permanent shine and makes cleaning easier |  |  |  |
| 1           | Rotating<br>Shower    | Rotating shower head with adjustable position for greater comfort                           |  |  |  |
| ₽ţ          | Adjustable<br>Height  | Height-adjustable shower column to suit the needs<br>and preferences of users               |  |  |  |
| •           | Water Label           | Water Label                                                                                 |  |  |  |



Basin mixer with smooth body and flexible supply hoses. Click-clack waste not included. Cold Start. M-Size.

A5A3B09C00











Dimensions in mm.

Replace (..) in the product reference with the code of the chosen finish: C0 Chrome, NB Matt Black



max.160





#### L20

Single-lever shower column with adjustable height from 855 to 1230 mm. Includes ø254 mm shower head, ø100 mm handshower with 1 function, 1.50 m metal flexible shower hose and height-adjustable swivel bracket.

A5A9709C00

Finishes:







## Victoria Plus

Revitalizing one of Roca's most versatile collections with a more stylised and slender design this faucet incorporates subtle details for a contemporary update.



#### Finishes





NB Matt Black

Matt White

#### Iconography

| SL/min   | Flow Rate             | Flow rate of faucets in litres                                                                        |  |  |
|----------|-----------------------|-------------------------------------------------------------------------------------------------------|--|--|
| Ţ