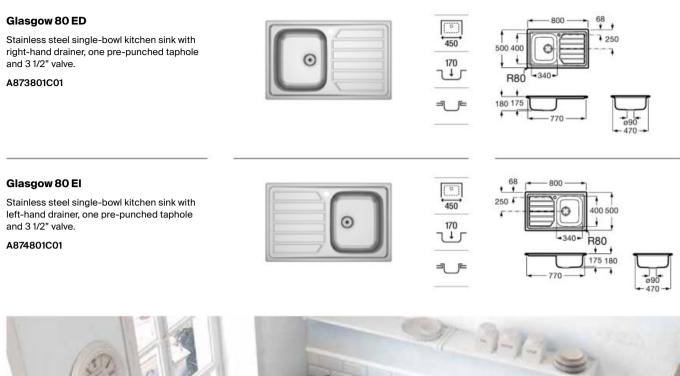

#### **Always open Universal Waste**

Waste for basin/bidet with fixed open chrome plug. 11/4".

A506403900 Ø72 mm

#### Ceramic always open Universal waste

Waste for basin/bidet with Ø72 mm fixed open ceramic plug. 1 1/4".

A50640390C Ø72 mm Glossy White cover

A5064039.. Ø 72 mm Matt colors cover

Finishes: