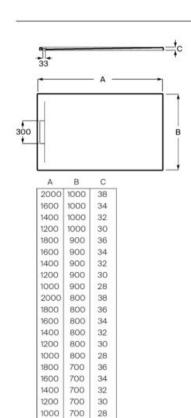

80\*..0 2000 x 1000 x 38 mm AP9016403E80\*..0 💿 1600 x 1000 x 34 mm AP9015783E80\*..0 💿 1400 x 1000 x 32 mm AP9014B03E80\*..0 💿 1200 x 1000 x 30 mm AP9017083840\*..0 1800 x 900 x 36 mm AP9016403840\*..0 1600 x 900 x 34 mm AP9015783840\*..0 1400 x 900 x 32 mm AP9014B03840\*..0 1200 x 900 x 30 mm AP9013E83840\*..0 1000 x 900 x 28 mm AP9017D03200\*..0 2000 x 800 x 38 mm AP9017083200\*..0 1800 x 800 x 36 mm 1600 x 800 x 34 mm AP9016403200\*..0 AP9015783200\*..0 1400 x 800 x 32 mm AP9014B03200\*..0 1200 x 800 x 30 mm AP9013E83200\*..0 1000 x 800 x 28 mm 1800 x 700 x 36 mm AP9017082BC0\*..0 AP9016402BC0\*..0 1600 x 700 x 34 mm AP9015782BC0\*..0 1400 x 700 x 32 mm AP9014B02BC0\*..0 1200 x 700 x 30 mm AP9013E82BC0\*..0 1000 x 700 x 28 mm AP9013843840\*..0 900 x 900 x 28 mm

#### Finishes:



N





900

900 28

Dimensions in mm. Replace (..) in the product reference with the code of the chosen finish: 10 White, 20 Slate, 40 Black, 63 Pearl, 64 Onyx, 65 Beige, 66 Coffee

#### Aquos

Stonex® superslim shower tray. Anti-slip surface with slate texture. Includes high-flow drain. To be combined with metal grid or Stonex<sup>®</sup> cover.

AP6017D03E801..0 AP6017083E801..0 AP6016403E801..0 AP6015783E801..0 AP6014B03E801..0 AP6017D038401..0 AP60170838401..0 AP60164038401..0 AP60157838401..0 AP6014B038401..0 AP6013E838401..0 AP6017D032001..0 AP60170832001..0 AP60164032001..0 AP60157832001..0 AP6014B032001..0 AP6013E832001..0 AP6017D02BC01..0 AP6017082BC01..0 AP6016402BC01..0 AP6015782BC01..0 AP6014B02BC01..0 AP6013E82BC01..0 2000 x 1000 x 35 mm 1800 x 1000 x 33 mm 1600 x 1000 x 31 mm 1400