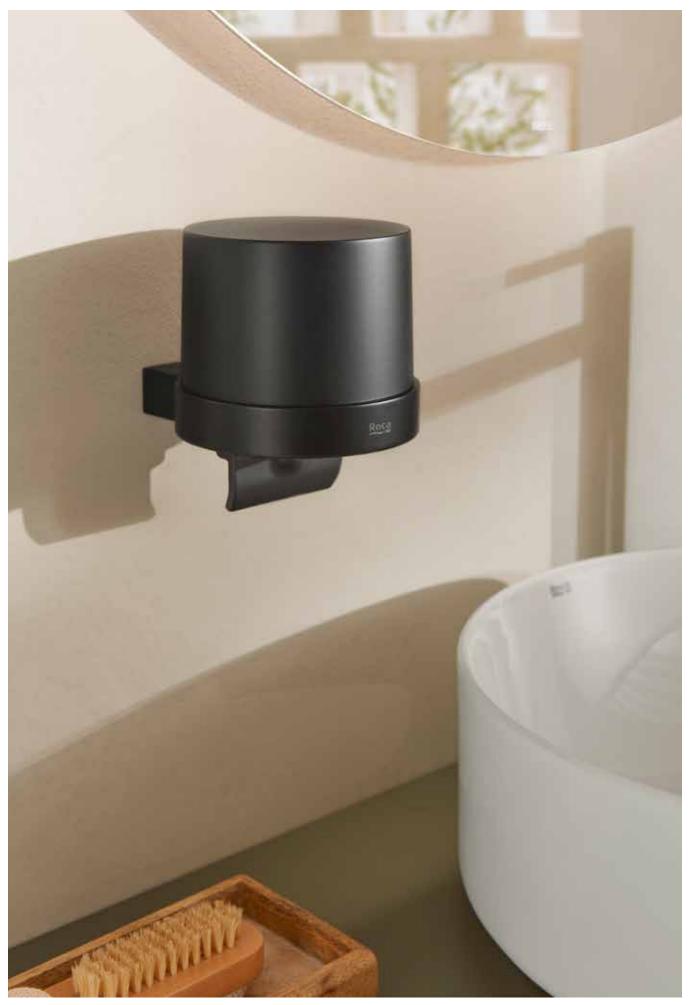

| _                  | •                     | •                         |                              |                             |
| <br>                         |                             | •                                  |                               | •                | •                       | •                  | •                     | •                         |                              |                             |
|                              |                             |                                    |                               |                  |                         |                    |                       |                           |                              |                             |

#### **Quick Guide / Finishes**





Hotels Round wall-mounted soap dispenser.

# Carmen

Metal ceramics merge in this vintage collection of accessories with a timeless spirit.



#### Finishes



C0 Chrome

### Accessories / Carmen

| Robe hook.<br>A817001001<br>Finishes:<br>00                   | CPP      |  |
|---------------------------------------------------------------|----------|--|
| Wall-mounted soap dish.<br>A817005001<br>Finishes:<br>0       |          |  |
| Wall-mounted soap dispenser.<br>A817006001<br>Finishes:<br>00 | <b>B</b> |  |
| Wall-mounted tumbler.<br>A817007001<br>Finishes:<br>00        |          |  |
| Towel rail.<br>A817003001 550 mm<br>Finishes:<br>00           | R        |  |
| Towel ring.<br>A817002001<br>Finishes:<br>00                  |          |  |

## Accessories / Carmen



## Other Prod