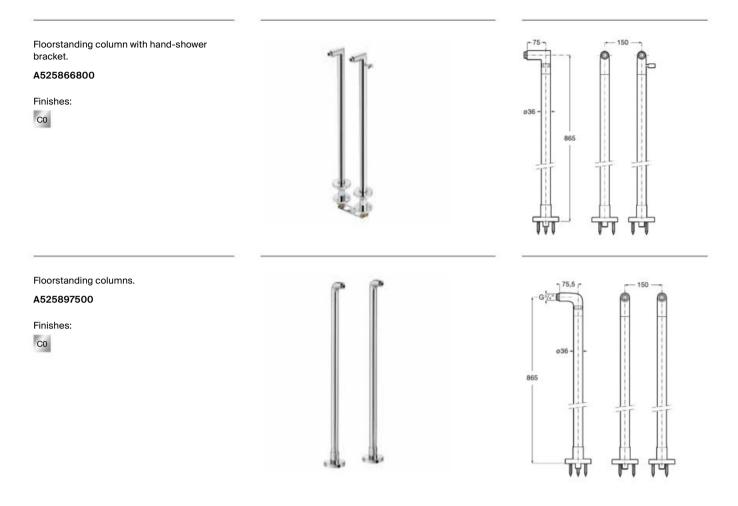

|                      |

Dimensions in mm.

Replace (..) in the product reference with the code of the chosen finish: C0 Chrome, CN Titanium Black, RG Rose Gold, NM Brushed Titanium Black, VA Brushed Brass, SM Stainless Steel finish, NB Matt Black, BO Matt White

# Shower Solutions / Floorstanding Columns



### Shower Solutions / Hand-showers



Dimensions in mm.

Replace (..) in the product reference with the code of the chosen finish: CO Chrome, CN Titanium Black, RG Rose Gold, NM Brushed Titanium Black, VA Brushed Brass,

SM Stainless Steel finish, NB Matt Black, B0 Matt White, GM Matt Graphit

# Shower Solutions / Hand-showers



Dimensions in mm.

Replace (..) in the product reference with the code of the chosen finish: C0 Chrome, NB Matt Black, B0 Matt White

# Shower Solutions / Hand-showers



Dimensions in mm.

Replace (..) in the product reference with the code of the chosen finish: CO Chrome, CN Titanium Black, RG Rose Gold, NM Brushed Titanium Black, VA Brushed Brass,

SM Stainless Steel finish, NB Matt Black, BO Matt White, GM Matt Graphit

## Shower Solutions / Shower Kits

##