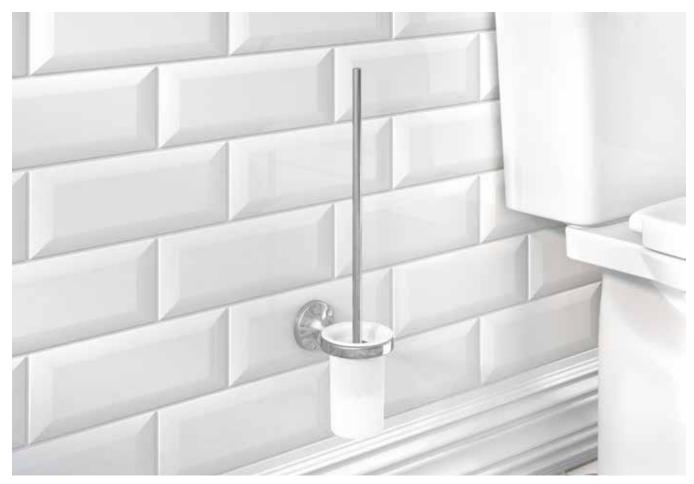

|
| Wall-mounted soap dispenser.<br>A816817001<br>Finishes:<br>01           |            |                                                                                            |
| Wall-mounted tumbler holder and glass.<br>A816810001<br>Finishes:<br>01 | 6          |                                                                                            |
| Towel rail.<br><b>A816812001</b> 600 mm<br>Finishes:<br>01              | 6          | 600<br>600<br>655<br>62                                                                    |
| Towel ring.<br>A816813001<br>Finishes:<br>01                            | $\bigcirc$ | 0200<br>222,5<br>055<br>0<br>0<br>0<br>0<br>0<br>0<br>0<br>0<br>0<br>0<br>0<br>0<br>0<br>0 |

## Accessories / Classica



01

0) 078



Towel rack Classica.



Wall-mounted toilet brush Classica.

## Onda

Vitreous china accessories are reinvented with minimalist and functional designs that embrace the supreme bathroom material.



#### Finishes



#### Accessories / Onda

| Robe hook.<br>A3870ZA000<br>Finishes:                           | 3    |  |
|-----------------------------------------------------------------|------|--|
| Wall-mounted soap dish.<br>A3870Z4000<br>Finishes:              |      |  |
| Over countertop soap dish.<br>A3870Z5000<br>Finishes:           |      |  |
| Wall-mounted soap dispenser.<br>A3870ZC000<br>Finishes:         |      |  |
| Over countertop soap dispenser.<br>A3870ZD000<br>Finishes:<br>0 |      |  |
| Wall-mounted tumbler holder.<br>A3870ZL000<br>Finishes:         |      |  |
| Over countertop tumbler.<br>A3870Z