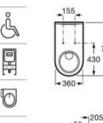

# In-Wash<sup>®</sup> Functionalities

In-wash<sup>®</sup> Insignia wall-hung WC.

| Iconogra | phy |
|----------|-----|
|----------|-----|

| - VA | Roca Rimless®                | System designed to optimize cleaning and hygiene, exceeding EU hygiene standards                                                                                               | ©<br>Ţ    | Electrical connection | Electrical connection required for correct operation                                                                                                              |  |
|------|------------------------------|--------------------------------------------------------------------------------------------------------------------------------------------------------------------------------|-----------|-----------------------|-------------------------------------------------------------------------------------------------------------------------------------------------------------------|--|
|      | Roca Rimless®<br>Vortex      | Technology that simplifies cleaning, maximises<br>hygiene, and provides a powerful 360° flush,<br>while minimising noise, splashing and aerosol                                |           | Supraglaze®           | Exclusive Roca glazing technology that maximises hygiene and simplifies cleaning                                                                                  |  |
|      |                              | dispersion                                                                                                                                                                     |           |                       | Roca Connect uses Bluetooth or WiFi to link<br>products, sending sensor data through a local                                                                      |  |
|      | Duplo installation<br>system | Allows easy and safe installation of wall-hung WCs                                                                                                                             | (((III))) | Roca Connect          | Gateway to a secure cloud. The processed data<br>is shown in real-time on an app and desktop<br>dashboard, enabling remote device management<br>and configuration |  |
|      | Heated seat                  | Heated seat                                                                                                                                                                    | •         | Water Label           | Water Label                                                                                                                                                       |  |
|      | In-tank <sup>®</sup>         | A signature innovation from Roca that integrates<br>the water tank within the bowl, maximizing<br>available space and unifying aesthetics with<br>practicality in the bathroom | ٥         | Water Label           | For Vorea Smart Toilets: refs. A803504001,<br>A803500001 and A80350F001:<br>Unified<br>Water Label                                                                |  |