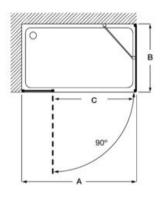

| 585         |
| AM3441401.M | 1400            | 1365 - 1380                                        | 585         |
| LF (B)      |                 |                                                    |             |
| AM3740701.M | 700             | 675 - 690                                          |             |
| AM3740751.M | 750             | 725 - 740                                          |             |
| AM3740801.M | 800             | 775 - 790                                          |             |
| AM3740901.M | 900             | 875 - 890                                          |             |
|             |                 |                                                    |             |

Finishes: Clear Glass. Profiles: Polished Silver, Matt Black.





# Naray

With a minimalist design and effortless installation, this collection of sliding shower enclosures, featuring no lower profiles, now includes new details that enhance its personality and appeal.



Glass finishes



Clear glass

Profil finishes



Polished Silver Matt Black



#### Key Benefits

Standard shower screens for sliding doors. No bottom guide profile. Reversible. Profile finish in Polished Silver or Matt Black. Glass thickness: 6 mm. Height: 2000 mm. Maxiclean treatment included as standard. 100 mm adjustment. Hidden bearings. Door release mechanism. Anti-Roll System. Easy installation system. Dual installation system (screws or adhesive). Integrated hook.



#### Iconography

| ⊳⊲ 6<br>mm     | Thickness         | Glass thickness