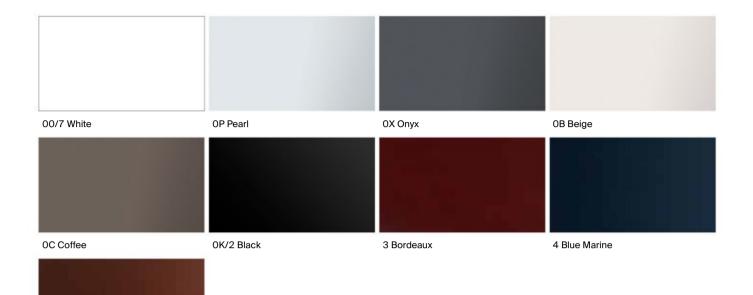

/b><br>p. 575      |     |     |     |    |    |    |    | •  |
|   | Cast iron |            | <b>Continental</b><br>p. 580 |     |     |     |    |    |    |    | •  |
|   | Steel     |            | <b>Contesa</b><br>p. 585     |     |     |     |    |    |    |    | •  |
| 5 | Acrylic   |            | Easy Corner<br>p. 573        |     | •   |     |    |    |    |    |    |
| 0 |           |            | <b>Ohtake</b><br>p. 564      |     |     |     |    |    | •  |    |    |
|   | Steel     |            | <b>Contesa</b><br>p. 585     |     |     |     |    |    |    |    | •  |
| 0 | Steel     | -          | <b>Contesa</b><br>p. 585     |     |     |     |    |    |    |    | •  |
|   |           | -          | Contesa<br>Banaseo<br>p. 585 |     |     |     |    |    |    |    | •  |



```
8 Copper
```

| • | •                                       |   |   |   |   |   |   |
|---|-----------------------------------------|---|---|---|---|---|---|
|   | •                                       | • | • | • | • |   | • |
| • | •                                       |   | • | • |   |   |   |
| • | •                                       |   | • | • |   |   |   |
| • | •                                       |   | • | • |   |   |   |
| • | •                                       |   | • | • |   |   |   |
| ٠ | •                                       | • | • | • | • |   |   |
|   |                                         |   |   |   |   | • |   |
|   |                                         |   |   |   |   | • |   |
|   |                                         |   |   |   |