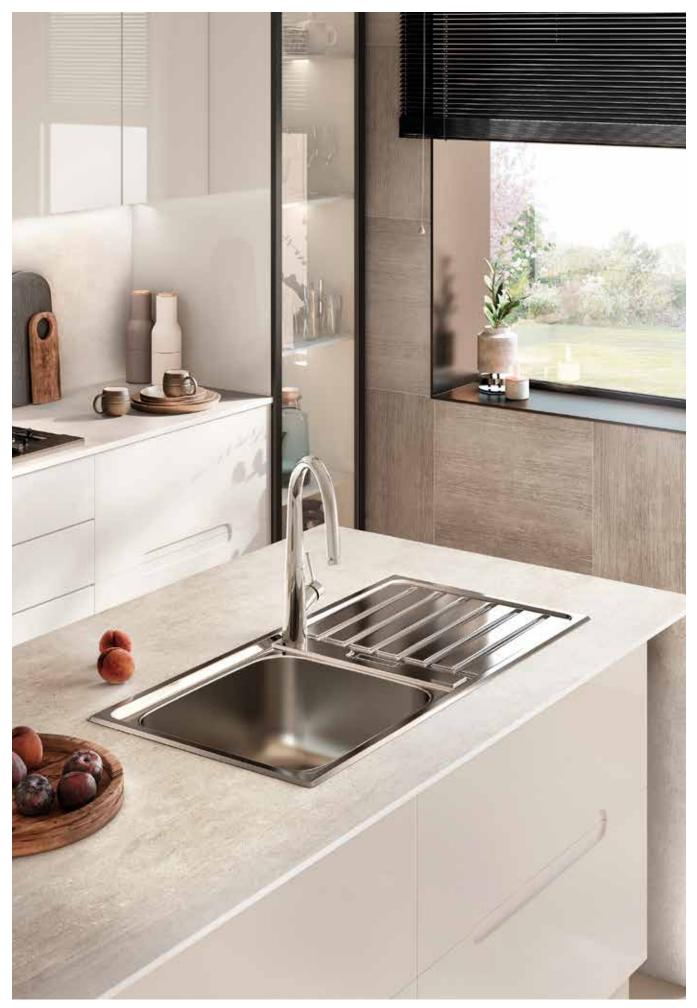

|
| Plug for 3 ½" wastes.                                  | Beverly 85.                          |
| A880801001                                             | A892005000                           |
| Sealing washer 3 ½" waste.                             | Beverly 85 E.                        |
| A888010000                                             | A892006000                           |
| Plug for 3 ½" waste, manual waste.                     | Beverly 60.                          |
| A870000860                                             | A892007000                           |
| Colander Beverly 60.                                   | Beverly 50.                          |
| A861090000                                             | A880076001                           |



Siena Stainless Steel kitchen sink, Syra kitchen mixer.



**Finishes Quick Guide** 

731

| Roca Aquafy faucets | 732 |
|---------------------|-----|
| Syra-E              | 734 |
| Syra                | 734 |
| Carmen              | 735 |
| Glera Pro           | 735 |
| Glera               | 736 |
| Ona                 | 737 |
| Cala                | 739 |
| Mencia              | 740 |
| L20                 | 740 |
| Victoria Plus       | 741 |
| Brava               | 743 |
|                     |     |

Roca's line of kitchen faucets comes in a variety of styles, shapes and colours that enhance the design of the kitchen while also providing better performance through energy-saving features. Ergonomic designs and versatile functions combined with electrolytic coatings for perfected mat