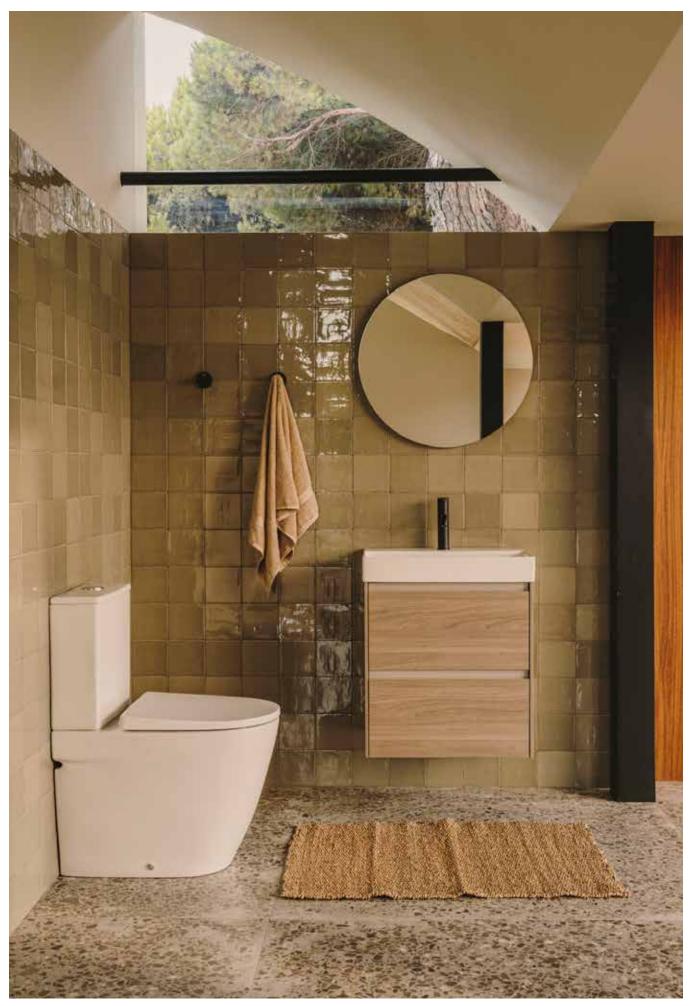

hosen finish: 00 White, S0 Supraglaze®, 62 Matt White, 08 Matt Black

Wall-hung bidet with hidden fixations. Includes fixing kit. Faucet and bidet lid not included. Compatible with Roca Duplo One / Duplo S installation systems.

#### A357685..0

Soft-closing bidet lid. The cover is not available in Supraglaze® finish.

#### A806E12..1

Bidet lid. The cover is not available in Supraglaze® finish.

#### A806E10..1



Back-to-wall bidet. Includes fixing kit. Faucet and bidet lid not included.

#### A357687..0

Soft-closing bidet lid. The cover is not available in Supraglaze<sup>®</sup> finish.

#### A806E12..1

Bidet lid. The cover is not available in Supraglaze® finish.

#### A806E10..1











210

-385

28

# Other Products in the Ona Collection



**Baths** P. 566



Faucets P. 412





Ona close-coupled WC and furniture.



Contemporary design and functionality converge in a wide range of solutions for all homes and ways of living.



### Ceramic finishes



### Furniture finishes







### Iconography

### Ceramic

|    | Dual flush                            | Toilets featuring a water-saving mechanism,<br>with 6/31, 4.5/31 or 4/21 flushes to choose<br>from       |
|----|---------------------------------------|----------------------------------------------------------------------------------------------------------|
| E° | Soft Close                            | System that slows down the seat and cover when closing, avoiding unnecessary impacts                     |
| Ğ  | Quick Release                         | This system makes the installation and<br>removal of