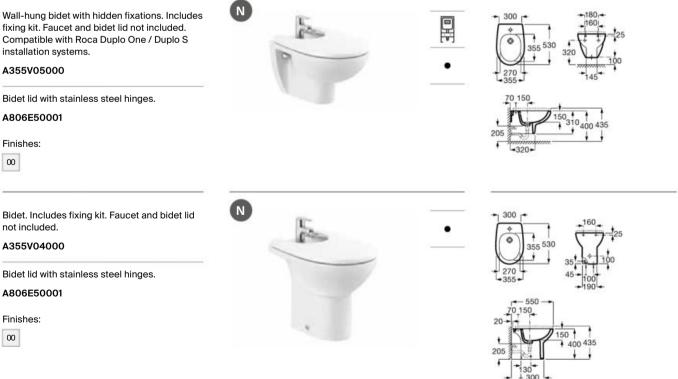

2L, with side inlet. Includes fixing kit, inlet valve and flush valve.

#### A341V00000

Dual flush 4.5/3L WC cistern, adjustable to 4/2L, with bottom inlet. Includes fixing kit, inlet valve and flush valve.

#### A341V01000

Soft-closing WC seat and cover with stainless steel hinges.

#### A801E52001

WC seat and cover with stainless steel hinges.

#### A801E50001

WC seat and cover with acetal hinges.

#### A801E56001

Soft-closing WC seat and cover with stainless steel hinges.

#### A801E52002

Finishes:



fixing kit. Faucet and bidet lid not included. Compatible with Roca Duplo One / Duplo S installation systems.

#### A355V05000

Bidet lid with stainless steel hinges.

Finishes:



not included.

A355V04000

Bidet lid with stainless steel hinges.

#### A806E50001

Finishes:













Victoria-N. furniture

# **Other WCs**

Ergonomic designs with alternative installation and flush systems provide additional versatility in this line of WCs.

Toilets featuring a water-saving mechanism, with 6/3I, 4.5/3I or 4/2I flushes to choose from



(4,5L) (3L)

Dual flush

#### Finishes



00 Glossy White

# Bathroom Collections / Other WCs



# Seats and covers





Access Soft closing WC seat and cover.

A801C4200U

#### Finishes:

00



Access

Soft-closing WC seat and cover. A801232004

\_\_\_\_\_

WC seat and cover with stainless steel hinges. A80123A004

#### Finishes:

00



Access WC seat and cover with reinforced hinges. A801230001



Beyond Soft-closing WC seat and cover. A801B82..B





#### Access

WC seat and cover with front opening and stainless steel hinges.

####