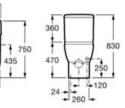

# In-Wash<sup>®</sup> Functionalities

In-wash<sup>®</sup> Insignia wall-hung WC.

| Iconogra | phy |
|----------|-----|
|----------|-----|

| - VA | Roca Rimless®                | System designed to optimize cleaning and hygiene, exceeding EU hygiene standards                                                                                               | ©<br>Ţ    | Electrical connection | Electrical connection required for correct operation                                                                                                              |  |
|------|------------------------------|--------------------------------------------------------------------------------------------------------------------------------------------------------------------------------|-----------|-----------------------|-------------------------------------------------------------------------------------------------------------------------------------------------------------------|--|
|      | Roca Rimless®<br>Vortex      | Technology that simplifies cleaning, maximises<br>hygiene, and provides a powerful 360° flush,<br>while minimising noise, splashing and aerosol                                |           | Supraglaze®           | Exclusive Roca glazing technology that maximises hygiene and simplifies cleaning                                                                                  |  |
|      |                              | dispersion                                                                                                                                                                     |           |                       | Roca Connect uses Bluetooth or WiFi to link<br>products, sending sensor data through a local                                                                      |  |
|      | Duplo installation<br>system | Allows easy and safe installation of wall-hung WCs                                                                                                                             | (((III))) | Roca Connect          | Gateway to a secure cloud. The processed data<br>is shown in real-time on an app and desktop<br>dashboard, enabling remote device management<br>and configuration |  |
|      | Heated seat                  | Heated seat                                                                                                                                                                    | •         | Water Label           | Water Label                                                                                                                                                       |  |
|      | In-tank <sup>®</sup>         | A signature innovation from Roca that integrates<br>the water tank within the bowl, maximizing<br>available space and unifying aesthetics with<br>practicality in the bathroom | ٥         | Water Label           | For Vorea Smart Toilets: refs. A803504001,<br>A803500001 and A80350F001:<br>Unified<br>Water Label                                                                |  |