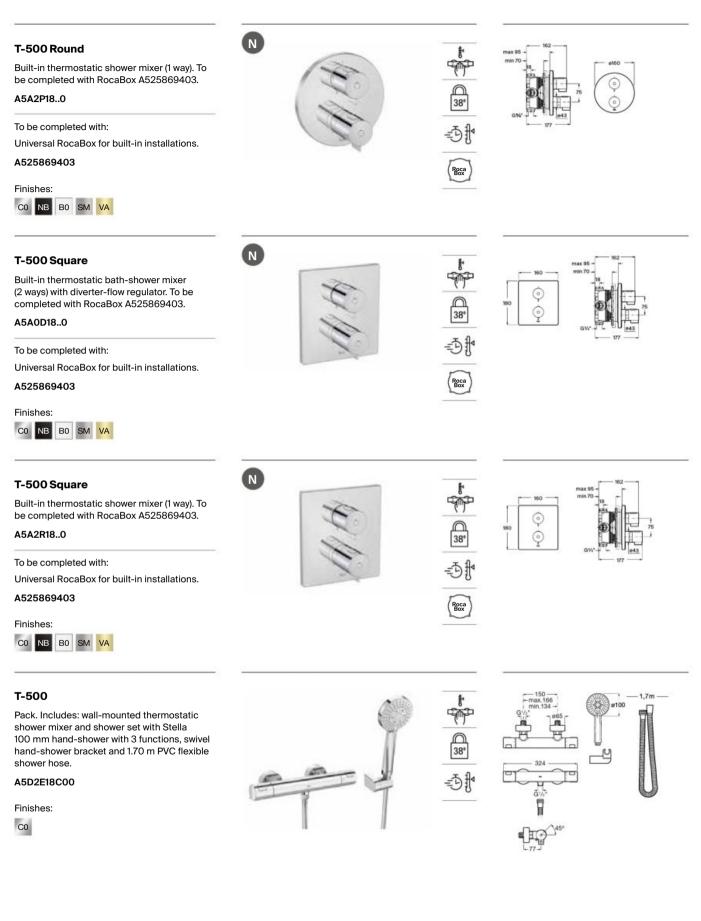

Puzzle adjustable jet (x3) A5B3778C00, Stick Square hand-shower A5B9L61C00, 1.75 m shower hose in satin PVC A5B2116C00, bracket for hand-shower with water inlet A5B0850C00.

#### A5D124AC00



T-Multi (3 ways) faucet, Raindream shower head.



Replace (..) in the product reference with the code of the chosen finish: CO Chrome, CN Titanium Black, VA Brushed Brass, SM Stainless Steel finish, NB Matt Black



Dimensions in mm.



Dimensions in mm.





Dimensions in mm.

Replace (..) in the product reference with the code of the chosen finish: C0 Chrome, CN Titanium Black, RG Rose Gold, NM Brushed Titanium Black



Replace (...) in the product reference with the code of the chosen finish: CO Chrome, VA Brushed Brass, SM Stainless Steel finish, NB Matt Black, BO Matt White

Dimensions in mm.



Dimensions in mm.

Replace (..) in the product reference with the code of the chosen finish: C0 Chrome, VA Brushed Brass, SM Stainless Steel finish, NB Matt Black, B0 Matt White

### T-500

Pack. Includes: wall-mounted thermostatic shower mixer and shower kit with Stella 100 mm hand-shower with 3 functions, 700 mm shower bar, swivel hand-shower bracket and 1.70 m satin flexible shower hose.

#### A5D2F18C00

Finishes:





# Shower Solutions / Built-in Shower Faucets Packs



#### Thermostat RocaBox T-500 Round

Pack with built-in thermostatic mixer T-500 2-ways and Roca Box, RainSense Ø230 mm shower head, L400 mm wall arm, Aqua Round water inlet, 1.70 m metal shower hose Neoflex and Stella 100/3 handshower.

#### A5D1018C00

Finishes:





#### Thermostat RocaBox T-500 Round Matt Black