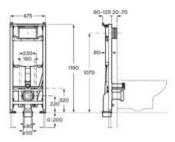

# In-Wash<sup>®</sup> Functionalities

In-wash<sup>®</sup> Insignia wall-hung WC.

| Iconogra | phy |
|----------|-----|
|----------|-----|

| - VA | Roca Rimless®                | System designed to optimize cleaning and hygiene, exceeding EU hygiene standards                                                                                               | ©<br>Ţ    | Electrical connection | Electrical connection required for correct operation                                                                                                              |  |
|------|------------------------------|--------------------------------------------------------------------------------------------------------------------------------------------------------------------------------|-----------|-----------------------|-------------------------------------------------------------------------------------------------------------------------------------------------------------------|--|
|      | Roca Rimless®<br>Vortex      | Technology that simplifies cleaning, maximises<br>hygiene, and provides a powerful 360° flush,<br>while minimising noise, splashing and aerosol                                |           | Supraglaze®           | Exclusive Roca glazing technology that maximises hygiene and simplifies cleaning                                                                                  |  |
|      |                              | dispersion                                                                                                                                                                     |           |                       | Roca Connect uses Bluetooth or WiFi to link<br>products, sending sensor data through a local                                                                      |  |
|      | Duplo installation<br>system | Allows easy and safe installation of wall-hung WCs                                                                                                                             | (((III))) | Roca Connect          | Gateway to a secure cloud. The processed data<br>is shown in real-time on an app and desktop<br>dashboard, enabling remote device management<br>and configuration |  |
|      | Heated seat                  | Heated seat                                                                                                                                                                    | •         | Water Label           | Water Label                                                                                                                                                       |  |
|      | In-tank <sup>®</sup>         | A signature innovation from Roca that integrates<br>the water tank within the bowl, maximizing<br>available space and unifying aesthetics with<br>practicality in the bathroom | ٥         | Water Label           | For Vorea Smart Toilets: refs. A803504001,<br>A803500001 and A80350F001:<br>Unified<br>Water Label                                                                |  |