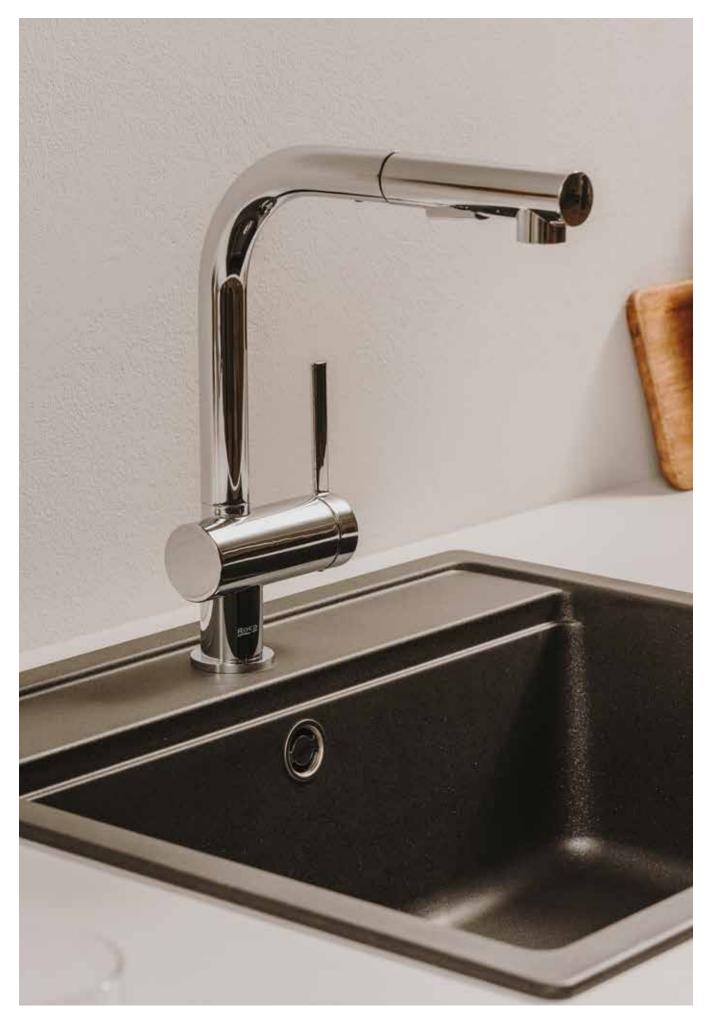

ator equipped with stainless steel drum filter and rotating blades. High performance and low noise level. Compatible with 22, 28, 32 and 40-mm discharge pipes. Suitable for disposing of wastewater with organic waste and toilet paper. Do not use it

A869000000

with any other waste.

**D-Trit** 

#### Universal

WC high cistern without cover.

A343900001

Finishes:









# 



#### Universal

High/semi-high plastic cistern with 6/3L dual flush for single floorstanding WC. Includes chain for high installation and dual flush pushbutton for medium-height installation. Pipe ref. A890200001 required for high installation.

#### A890200000

Pipe for high installation.

#### A890200001

Finishes:







240 -



Access wall-hung basin, Hotels Round accessories, Loft-E electronic basin faucet.



## **Kitchen Sinks**

## **Kitchen Sinks**

| Collections Quick Guide | 694 |
|-------------------------|-----|
| Finishes Quick Guide    | 695 |

## Quarzex®

| Oslo               | 698        |
|--------------------|------------|
| Bergen             | 698        |
| Helsinki           | 699        |
| Riga               | 700        |
| Bergen<br>Helsinki | 698<br>699 |

## Fireclay

| Beverly | 719 |
|---------|-----|
| Leman   | 719 |
| Lugano  | 720 |

## **Spare Parts**

| Wastes      | 722 |
|-------------|-----|
| Fixing Kits | 722 |

## **Stainless Steel**

| Praga       | 704 |
|-------------|-----|
| Roma        | 705 |
| Berlin Plus | 706 |
| Berlin      | 706 |
| Porto       | 707 |
| Lisboa      | 708 |
| Siena       | 709 |
| Duo         | 710 |
| Redondo     | 710 |
| Bu