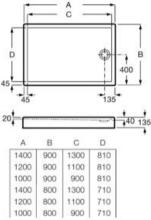

#### **Duplo S Basin Accessible**

Built-in structure for basin, for barrier-free construction with siphon in the wall. Metallic profile capable of withstanding 150 kg. Installation minimum depth of 90 mm. Adjustable height feet from 0-200 mm with braking system. Adjustable hydraulic connection.