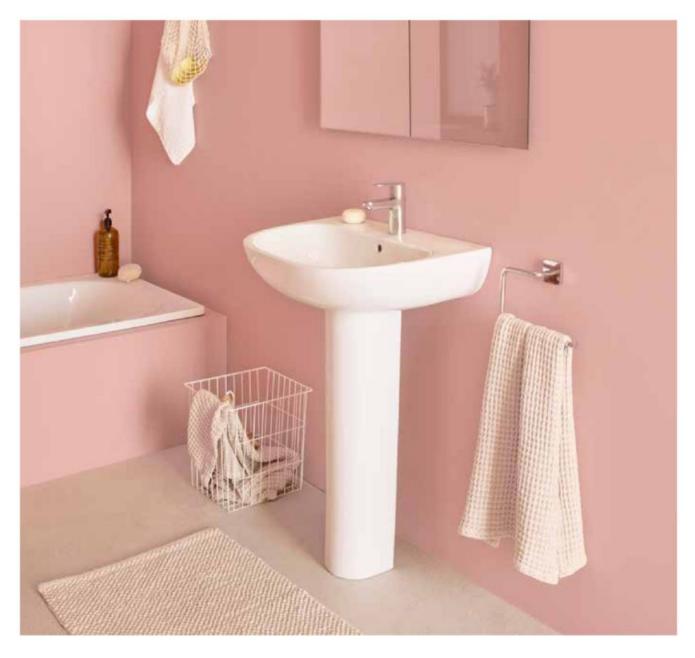

t, inlet valve and flush valve.

#### A341V10000

Dual flush 4.5/3L WC cistern, adjustable to 4/2L, with bottom inlet. Includes fixing kit, inlet valve and flush valve.

#### A341V11000

Soft-closing WC seat and cover with stainless steel hinges.

#### A801F72001

WC seat and cover with stainless steel hinges.

#### A801F70001

Slim soft-closing WC seat and cover with stainless steel hinges.

#### A801F72002

Finishes:

00



0







# **Bathroom Collections / Optica**



A357V18000

Soft-closing bidet lid with stainless steel hinges.

A806F72001

Bidet lid with stainless steel hinges.

#### A806F70001

Finishes:

00















Characterised by its functional and simple design, this series stands out for its hallmakr of practicality and effortless adaptability to any bathroom space.



#### Ceramic finishes



00 Glossy White

#### Victoria furniture finishes



#### Victoria-N furniture finishes

806







564 Sage green

541 Light Ash

517 Wallnut





#### Iconography

Ceramic

|    | Dual flush                            | Toilets featuring a water-saving mechanism,<br>with 6/3I, 4.5/3I or 4/2I flushes to choose<br>from     |
|----|---------------------------------------|--------------------------------------------------------------------------------------------------------|
| F  | Soft Close                            | System that slows down the seat and cover when closing, avoiding unnecessary impacts                   |
| ¥7 | Roca Rimless®                         | A system that simplifies bowl cleaning while<br>maximising hygiene, surpassing EU hygiene<br>st