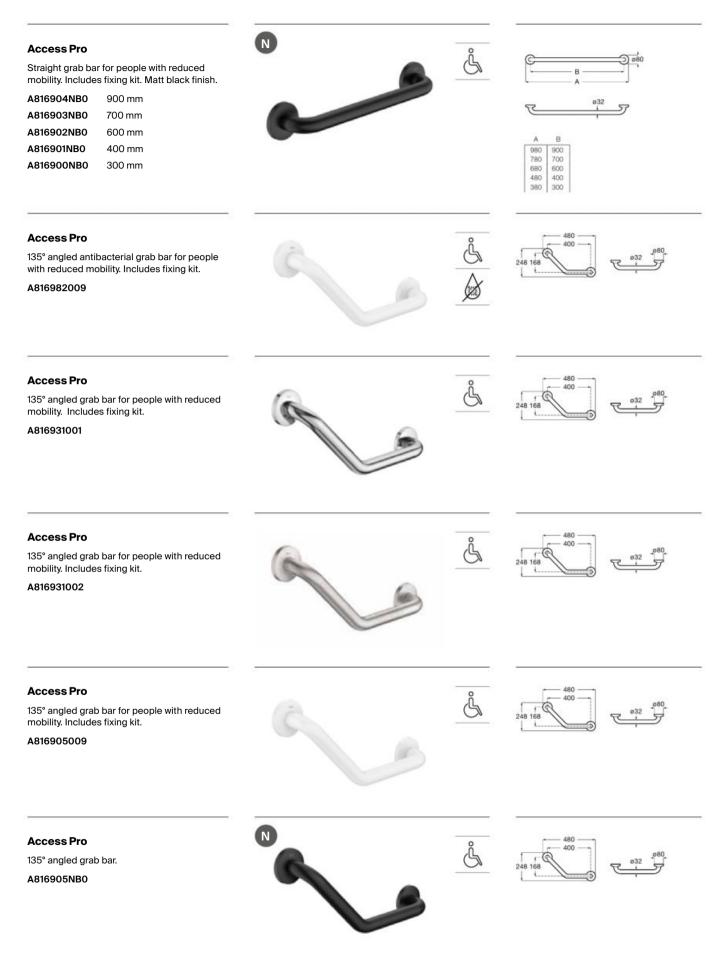

fixing kit. Stainless steel, polished finish.

| A816930001 | 900 mm |
|------------|--------|
| A816929001 | 700 mm |
| A816928001 | 600 mm |
| A816927001 | 400 mm |
| A816926001 | 300 mm |
|            |        |













Straight grab bar for people with reduced mobility. Includes fixing kit. Stainless steel, satin finish.

| A816930002 | 900 mm |
|------------|--------|
| A816929002 | 700 mm |
| A816928002 | 600 mm |
| A816927002 | 400 mm |
| A816926002 | 300 mm |

#### Access Pro

Straight grab bar for people with reduced mobility. Includes fixing kit. Stainless steel, white finish.

| A816904009 | 900 mm |
|------------|--------|
| A816903009 | 700 mm |
| A816902009 | 600 mm |
| A816901009 | 400 mm |
| A816900009 | 300 mm |









## Specific Uses / Accessibility Accessories



## Specific Uses / Accessibility Accessories





















# Specific Uses / Roca Connect



# Specific Uses / Roca Connect

# N Loft Connect り)モン Built-in electronic basin faucet (one water) with integrated sensor into the spout. Mains operated at 230V Includes power source. A5C5743..0 **Ô6L** Finishes: C0 CN N Loft Connect りき Electronic basin faucet (one water). Mains operated at 230V. Includes power source. L-Size. A5C4343..1 5.7L/min Finishes: C0 CN N Loft Connect ))を Electronic basin faucet (one water). Mains operated at 230V. Includes power source. XL-Size. A5C3943..1 8 Finishes: 5.7L/min C0 CN N L20 Connect )))) Electronic basin faucet (pre-mixed water). Mains operated at 230V. Includes power source. S-Size. A5C5509C00 S.7L/min Finishes: C0

# Specific Uses / Roca Connect