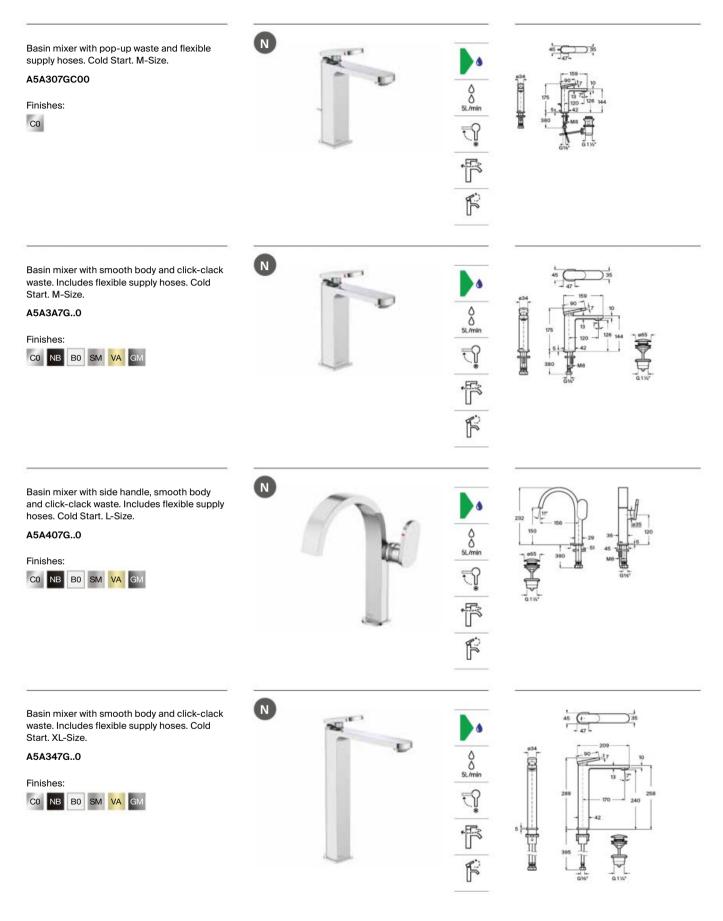

----------------|---------------------------------------------------------------------------------------------|
| Ţ           | Cold Start            | Water and energy saving system                                                              |
| ŕŕ          | Softurn               | Soft and easy operation thanks to Roca's exclusive ceramic cartridges                       |
| F           | One Million<br>Cycles | Cartridge tested to endure over one million<br>opening and closing cycles                   |
| **          | Evershine             | A high-quality chrome outer layer guarantees a<br>permanent shine and makes cleaning easier |
|             | Water Label           | Water Label                                                                                 |

# Faucets / Kay



Dimensions in mm.

Replace (..) in the product reference with the code of the chosen finish: CO Chrome, NB Matt Black, BO Matt White, SM Stainless Steel finish, VA Brushed Brass, GM Brushed Graphite

# Faucets / Kay



# Faucets / Kay



Dimensions in mm.

Replace (..) in the product reference with the code of the chosen finish: CO Chrome, NB Matt Black, BO Matt White, SM Stainless Steel finish, VA Brushed Brass, GM Brushed Graphite

#### **RocaBox Universal**

Internal extension kit (20 mm). For installations that exceed the maximum built-in range (95 mm), allowing correct installation without the need for corrective masonry work with a new built-in range from 95 mm to 115 mm.

#### A525564303

Extension kit (20 mm). For installations that exceed the maximum built-in range (70 mm), allo