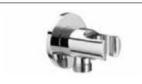

rass,

SM Stainless Steel finish, NB Matt Black, B0 Matt White, GM Matt Graphit

# Shower Solutions / Shower Heads



# Shower Solutions / Jets



Dimensions in mm.



Dimensions in mm.

Replace (..) in the product reference with the code of the chosen finish: C0 Chrome, CN Titanium Black, RG Rose Gold, NM Brushed Titanium Black, VA Brushed Brass,

# Shower Solutions / Bars



# Soap dish

Chrome soap dish for shower bar.

A5B5150C00

Transparent soap dish for shower bar. A5B5150TP0





# Shower Solutions / Water Inlets and Brackets



# Aqua Classic

Chrome water inlet for flexible shower hose. 1/2".

#### AG0083700R



00



Aqua Square Chrome water inlet for flexible shower hose. 1/2".

#### A5B1150C00

Finishes: C0



Aqua Round

Water inlet for shower hose chrome 1/2". A5B1450..0





# Aqua Round with bracket

Water inlet for flexible shower hose with integrated hand-shower bracket. 1/2".

# A5B5250..0





# Aqua Square with bracket

Chrome water outlet for flexible shower hose with integrated hand-shower bracket. 1/2". **A5B0850C00** 





Wall Square Swivel bracket for hand-shower. A525021600







Wall Round Swivel bracket for hand shower. AG0068500R

Finishes:



Wall Classic Swivel bracket for hand shower. AG0067000R

Finishes: 00

Dimensions in mm.

Replace (..) in the product reference with the code of the chosen finish. C0 Chrome, CN Titanium Black, RG Rose Gold, NM Brushed Titanium Black, SM Stainless Steel finish, VA Brushed Brass, NB Matt Black, B0 Matt White, GM Matt Graphit

# Shower Solutions / Water Inlets and Brackets



# Wall Swivel bracket for ha