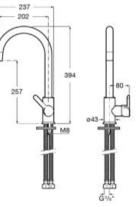

### A5A831F..0









00



#### Cala

Kitchen mixer with swivel C-spout and 2-function retractable shower. Includes flexible supply hoses. Cold Start.

A5A816E..0









#### Cala

Kitchen mixer with swivel L-spout and 2-function retractable shower. Includes flexible supply hoses. Cold Start.

A5A856E..0







355



#### Cala

Kitchen mixer with swivel C-spout. Includes flexible supply hoses. Cold Start.

A5A846E..0









#### Cala

Kitchen mixer with swivel L-spout. Includes flexible supply hoses. Cold Start.

A5A836E..0







103

횼 G3/2

#### Cala

Kitchen mixer with swivel spout and 2-function retractable shower. Includes flexible supply hoses. Cold Start.

A5A806E..0





Kitchen mixer with swivel C-spout and flexible supply hoses. Cold Start.

A5A7409..0







Ó 6 L/min



#### L20

Kitchen mixer with folding swivel C-spout and flexible supply hoses. Cold Start.

#### A5A8209C00

Finishes:









Dimensions in mm.



### L20

Kitchen mixer with swivel C-spout and flexible supply hoses. Cold Start.

#### A5A8409C00







## L20

Kitchen mixer with swivel spout and flexible supply hoses. Cold Start.

#### A5A8909C00

Finishes:



### L20

Wall-mounted kitchen mixer with swivel spout.

A5A7609C00

Finishes:









#### **Victoria Plus**

Kitchen mixer with swivel C-spout and flexible supply hoses.

A5A8E4FC00

Finishes:

CO





Dimensions in mm.

## Victoria Plus -81,5-Kitchen mixer with swivel C-spout and flexible supply hoses. L-Size. AL/min A5A844FC00 10 192 Finishes: 043 CO Victoria Plus Kitchen mixer with swivel spout and flexible 도 supply hoses. ∆