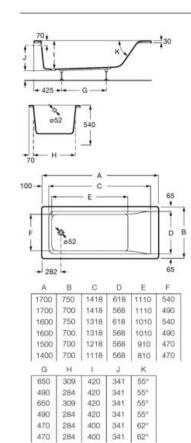

| A248173001 | 1400 x 700 mm |

Rectangular acrylic bath with Basic hydromassage.

| A248519001 | 1700 x 750 mm |
|------------|---------------|
| A248520001 | 1700 x 700 mm |
| A248521001 | 1600 x 750 mm |
| A248522001 | 1600 x 700 mm |
| A248523001 | 1500 x 700 mm |
| A248524001 | 1400 x 700 mm |

Rectangular acrylic bath.

| A248149000 | 1700 x 750 mm |
|------------|---------------|
| A248150000 | 1700 x 700 mm |
| A248178000 | 1600 x 750 mm |
| A248151000 | 1600 x 700 mm |
| A248179000 | 1500 x 700 mm |
| A248180000 | 1400 x 700 mm |

### Finishes:

00

### **Easy Corner**

Acrylic bath with Tonic hydromassage and right-hand corner installation.

1350 x 1350 mm

A248188001

Acrylic corner bath.

A248189000 1350 x 1350 mm

Panel for Easy corner bath.

A259861000 1350 mm

Finishes:







### Genova

Rectangular acrylic bath with Basic hydromassage.

| A248361001 | 1700 x 750 mm |
|------------|---------------|
| A248356001 | 1700 x 700 mm |
| A248362001 | 1600 x 750 mm |
| A248357001 | 1600 x 700 mm |
| A248358001 | 1500 x 700 mm |
| A248359001 | 1400 x 700 mm |

#### Rectangular acrylic bath.

| A248354000* | 1700 x 750 mm |
|-------------|---------------|
| A248349000* | 1700 x 700 mm |
| A248355000* | 1600 x 750 mm |
| A248350000* | 1600 x 700 mm |
| A248351000* | 1500 x 700 mm |
| A248352000* | 1400 x 700 mm |

Finishes:

00



Double-ended rectangular acrylic bath. Pallets of 5 units.

A248757000 1800 x 800 mm

Double-ended rectangular acrylic bath. Pallets of 10 units.

| A248771000 | 1800 x 800 mm |
|------------|---------------|
|            |               |