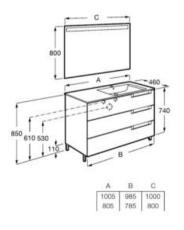

h three drawers, legs and asymmetric basin. Faucet not included.

| A851823<br>Right-hand basin | 800 mm  |
|-----------------------------|---------|
| A851825<br>Left-hand basin  | 800 mm  |
| A851826<br>Right-hand basin | 1000 mm |
| A851828<br>Left-hand basin  | 1000 mm |
|                             |         |

Pack - Base unit with three drawer with legs, asymmetric basin and Eidos LED mirror. Faucet not included.

| A851843          | 800 mm |  |
|------------------|--------|--|
| Right-hand basin |        |  |

| A851845         | 800 mm |
|-----------------|--------|
| Left-hand basin |        |

A851846... 1000 mm Right-hand basin

A851848... 1000 mm Left-hand basin

#### Optional:

Plinth for 3 drawer vanity units.

A817085509 0 800 mm

A817086509 0 1000 mm

Finishes:











Replace (...) in the product reference with the code of the chosen finish: 509 Matt White, 514 Pebble Grey, 523 Matt Black, 524 Beige Wood, 525 White Wood



Unik - Base unit with six drawers, legs and double basin. Faucets not included.

A851888...

Pack - Base unit with six drawes, legs, double basin and Eidos LED mirror. Faucets not included.

1200 mm

A851890... 1200 mm





LED

800 1200 1200 460 740 610 530 110 1170

Dimensions in mm.



Aleyda base unit with three drawers, basin and Eidos mirror, Atlas faucet, Tempo accessories.

# Tenet

A practical, efficient and simple design that eliminates all unnecessary elements and adapts to any bathroom style.



#### Furniture finishes

806 Glossy White





402 City Oak

Iconography

| ₽°  | Soft Close<br>Drawers | Drawers feature a sof