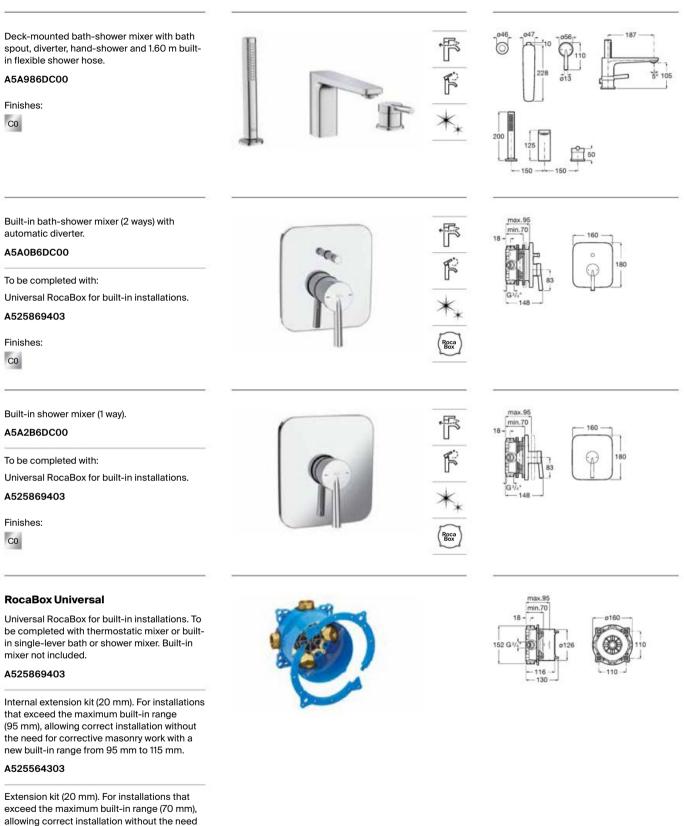

-------------------------------------------------------------------------------------------|
| H      | Joystick              | Faucet control system featuring Joystick technology                                         |
| ŕ      | Softurn               | Soft and easy operation thanks to Roca's exclusive ceramic cartridges                       |
| F      | One Million<br>Cycles | Cartridge tested to endure over one million<br>opening and closing cycles                   |
| **     | Evershine             | A high-quality chrome outer layer guarantees a<br>permanent shine and makes cleaning easier |
| •      | Water Label           | Water Label                                                                                 |

## Faucets / Pals



# Faucets / Pals



### Faucets / Pals



allowing correct installation without the need for corrective masonry work with a new built-in range from 70 mm to 50 mm.

A525564600 Round A525564700 Square



Dimensions in mm.

Loft

An elegant and contemporary collection emerges from the modern reinterpretation of twin-lever handles.



#### Finishes



| t<br>€ | SafeTouch         | Prevents chrome-plated elements in Roca's<br>thermostatic faucets from overheating, avoiding<br>burns |
|--------|-------------------|-------------------------------------------------------------------------------------------------------|
| 38°    | Security 38°      | Safety device in thermostatic faucets that prevents water temperature from exceeding 38°C             |
| -Ð₽    | Quick<br>Reaction | Ultra fast adjustment of desired temperature