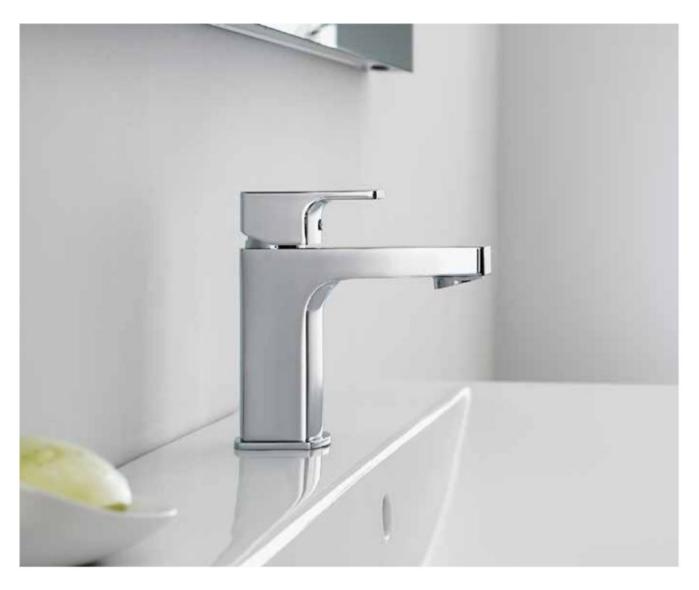

#### Victoria-N

Unik - Base unit with two drawers and basin. Faucet not included.

| A852100 | 600 mm  |
|---------|---------|
| A852101 | 700 mm  |
| A852102 | 800 mm  |
| A852103 | 1000 mm |

Pack - Base unit with two drawers, basin, mirror and Starlight LED spotlight. Faucet not included.