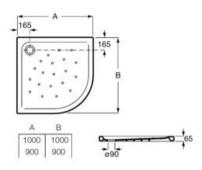

ith waste kit. Height 135 mm.

A276260000

Finishes:

00

536



# Shower Trays / Acrylic



#### Granada

Feet for Granada Flat shower tray. **A27M052000** 



# Ceramics

Created using the finest materials and expertise, resulting in a combination of durability, strength, and an exclusive vitrified enamel finish.



# Finishes



00 Glossy White

# Iconography

|              | Hygienic          | Antibacterial treatment                                       |
|--------------|-------------------|---------------------------------------------------------------|
| $\checkmark$ | Weather resistant | Resistant to temperature changes and environmental conditions |
|              | Easy Cleaning     | Always clean with minimal effort                              |

# Shower Trays / Ceramics











Ceramic shower tray with anti-slip base. Drain not included. A373516000 1200 x 800 x 65 mm

| A373517000 | 1000 x 800 x 65 mm |
|------------|--------------------|
| A373505000 | 1200 x 750 x 65 mm |
| A373506000 | 1000 x 750 x 65 mm |
| A37450C000 | 1200 x 700 x 65 mm |
| A37450D000 | 1000 x 700 x 65 mm |
| A37450E000 | 900 x 700 x 65 mm  |



Malta

00

### **Malta Corner**

Ceramic angle shower tray with anti-slip base. Drain not included.

| A37450A000 | 1000 x 1000 x 65 mm R505 |
|------------|--------------------------|
| A37450B000 | 900 x 900 x 65 mm R505   |







Ceramic rectangular shower tray with anti-slip base. Drain not included.

A3740HP000 1200 x 800 x 80 mm A3740HS000 1000 x 800 x 80 mm A3740HG000 1400 x 700 x 80 mm A3740HR000 1200 x 700 x 80 mm A3740HT000 1000 x