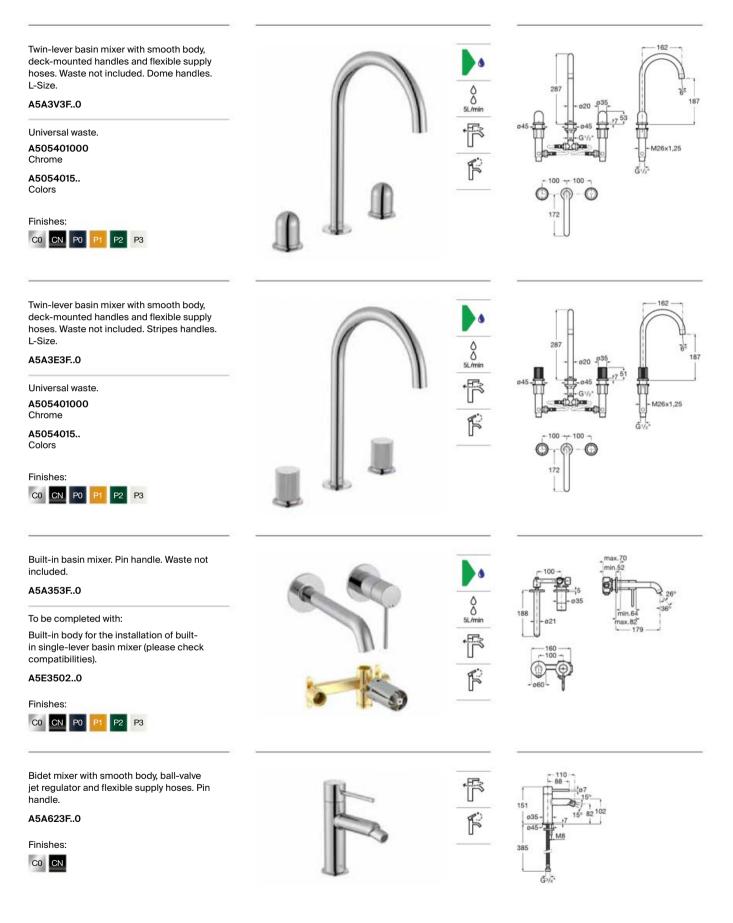

----|
| Ţ           | Cold Start            | Water and energy saving system                                            |
| ŕ           | Softurn               | Soft and easy operation thanks to Roca's exclusive<br>ceramic cartridges  |
| F           | One Million<br>Cycles | Cartridge tested to endure over one million<br>opening and closing cycles |
| Roca<br>Box | RocaBox               | Universal solution for built-in installations                             |
|             | Water Label           | Water Label                                                               |



Dimensions in mm.



Dimensions in mm.

Replace (..) in the product reference with the code of the chosen finish: C0 Chrome, CN Titanium Black, P0 Cobalt Blue, P1 Honey Yellow, P2 Mint Green, P3 Glossy White





Dimensions in mm.

Replace (..) in the product reference with the code of the chosen finish: CO Chrome, CN Titanium Black, PO Cobalt Blue, P1 Honey Yellow, P2 Mint Green, P3 Glossy White





Extension kit (20 mm). For installations that exceed the maximum built-in range (70 mm), allowing correct installation without the need for corrective masonry work with a new built-in range from 70 mm to 50 mm.

A525564600 Round

## Ona

This versatile, balanced and slender collection combines functionality, design and modern finishes making it easy to combine with different contemporary product and interior settings.



#### Finishes











В0



CO Chrome CN

RG Titanium Black Rose Gold

VA SM NB Brushed Brass Steel Matt Black finish

Matt White

GM Brushed Graphit





| SL/min | Flow Rate