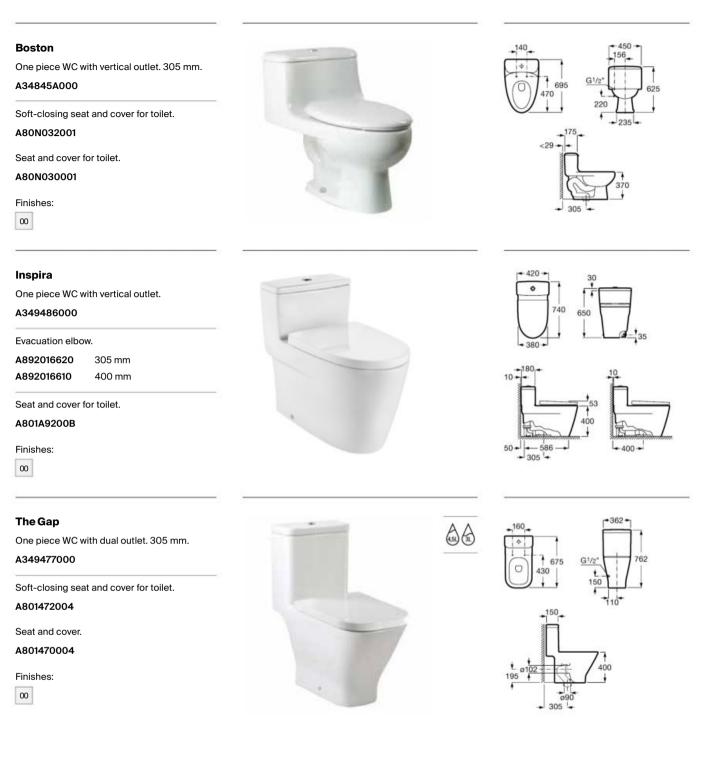

## A801E50001

WC seat and cover with acetal hinges.

#### A801E56001

Soft-closing WC seat and cover with stainless steel hinges.

#### A801E52002

Finishes:



fixing kit. Faucet and bidet lid not included. Compatible with Roca Duplo One / Duplo S installation systems.

#### A355V05000

Bidet lid with stainless steel hinges.

Finishes:



not included.

A355V04000

Bidet lid with stainless steel hinges.

#### A806E50001

Finishes:













Victoria-N. furniture

# **Other WCs**

Ergonomic designs with alternative installation and flush systems provide additional versatility in this line of WCs.

Toilets featuring a water-saving mechanism, with 6/3I, 4.5/3I or 4/2I flushes to choose from



(4,5L) (3L)

Dual flush

#### Finishes



00 Glossy White

# Bathroom Collections / Other WCs



# Seats and covers





Access Soft closing WC seat and cover.

A801C4200U

#### Finishes:

00



Access

Soft-closing WC seat and cover. A801232004

\_\_\_\_\_

WC seat and cover with stainless steel hinges. A80123A004

#### Finishes:

00



Access WC seat and cover with reinforced hinges. A801230001



Beyond Soft-closing WC seat and cover. A801B82..B





#### Access

WC seat and cover with front opening and stainless steel hinges.

#### A801230004

WC seat and cover with front opening.

#### A80123C004

WC seat with front opening and stainless steel hinges.

A80123D004





# Carmen

Soft-closing WC seat and cover. A801B52..B





Dama Retro WC seat and cover with removable hinges. A801327004





Happening Child Seat Children's WC foam seat with plastic hinges. A801116..4

## Finish