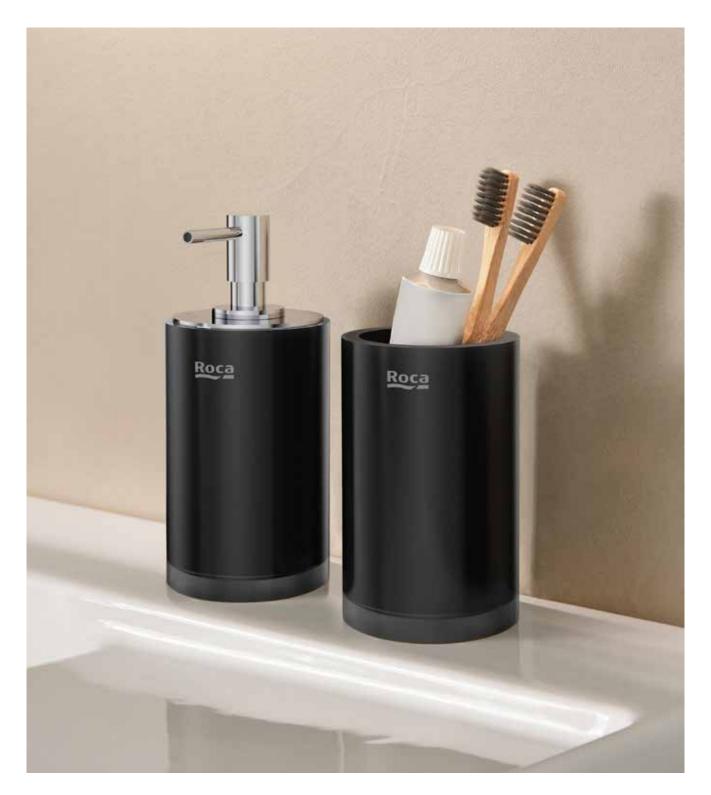

|                                                                             |
| Toilet roll holder with shelf.<br>A3870ZB000<br>Finishes:                                     |                                                                             |

#### Accessories / Onda



Onda toilet roll holder.

# Ona

In a seamless dialogue between the cabinet and washbasin shelf, this collection offers a set of accessories in contemporary finishes with an original storage tray.



#### Finishes



#### Accessories / Ona



## Other Products in the Ona Collection



Dimensions in mm.

Replace (..) in the product reference with the code of the chosen finish: C6 Matt White, C7 Matt Green, C8 Sand grey



This light and urban collection is very easy to mix and match.



#### Finishes





#### Accessories / Rondo

| Over countertop soap dish.<br>A8177930<br>Finishes:         |       |                       |
|-------------------------------------------------------------|-------|-----------------------|
| Over countertop soap dispenser.<br>A8177910<br>Finishes:    |       |                       |
| Over countertop tumbler.<br>A8177900<br>Finishes:           | Bod . |                       |
| Floorstanding toilet brush holder.<br>A8177920<br>Finishes: |       | 0102-<br>0102-<br>110 |

lce

Demonstrating its plasticity and transparency, the high-quality resin used in this collection gives it a modern, fresh and fun vibe.



Finishes



## Accessories / Ice

110 - Ø90 -









## Faucets

358 362

## **Faucets Collections**

| Faucets Quick Guide  |  |