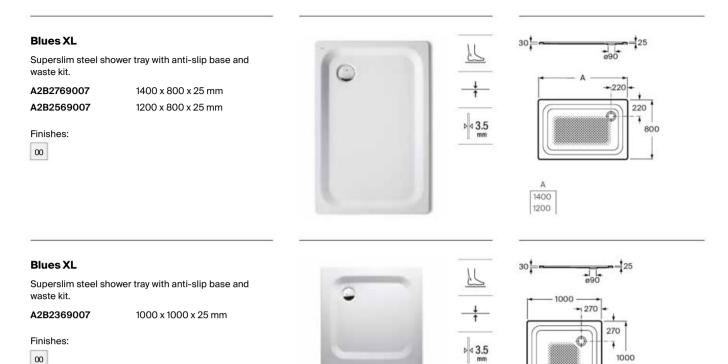

--------------------------------------------------------------------------------------------|
|                       | Extraslim        | Extraslim shower trays are accessible and<br>safe, providing a modern aesthetic that visually<br>enlarges the space |
| ⊳ <b>3.5</b>          | Thickness        | Steel sheet thickness                                                                                               |
| $\overline{\bigcirc}$ | Durable Material | Long-lasting material                                                                                               |
|                       | Easy Cleaning    | Always clean with minimal effort                                                                                    |

### Shower Trays / Steel



## Shower Trays / Steel







Blues XL shower tray.

# In-Drain

Achieve an accessible, functional and fully-integrated shower area with this drainage system.

# Drainage Systems



### Iconography

\*,



istant Resistant to temperature changes and environmental conditions

Easy Cleaning Alw

Always clean with minimal effort

### In-Drain Channel

Drainage kit with pre-mounted geotextile fabric for installation in built-in showers. Plain drainage plate or grid not included.

| 950 x 50 mm |
|-------------|
| 850 x 50 mm |
| 750 x 50 mm |
| 650 x 50 mm |
|             |













### In-Drain X3

Drainage kit with support for ceramic plate (not included) and pre-mounted geotextile fabric for installation in built-in showers. Includes plate for ceramics without metal profiles.

| A276131000 | 950 x 50 mm |
|---