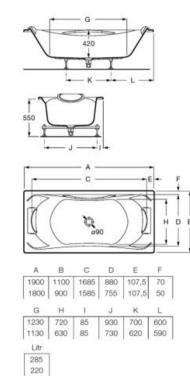

shed



00 Glossy White



Oval acrylic freestanding bath with integrated panel, pop-up waste and trap.

1700 x 800 mm

#### A248313000

Finishes:





#### Noya

Oval acrylic freestanding bath with integrated panel and overflow system. Includes click-clack waste and trap

1650 x 750 mm

A248798000

Finishes:



N W







### **BeCool double-ended**

Rectangular acrylic bath with Total hydromassage, digital panel and waste kit with hidden overflow. Includes headrest and grip.

| A248054001 | 1800 x 900 mm |
|------------|---------------|
|            |               |

Rectangular acrylic bath with waste kit with hidden overflow. Includes headrest and grip.

| A247989001 | 1900 x 1100 mm |  |  |
|------------|----------------|--|--|
| A248013001 | 1800 x 900 mm  |  |  |

Finishes:

00







Rectangular acrylic bath with Total hydromassage, digital panel and waste kit. Includes headrest and grips.

| A248046001 | 1900 x 900 mm |
|------------|---------------|
| A248048001 | 1800 x 800 mm |
| A248050001 | 1700 x 800 mm |
| A248342001 | 1700 x 700 mm |

Rectangular acrylic bath with waste kit. Includes headrest and grips.

| A248014001 | 1900 x 900 mm |
|------------|---------------|
| A248015001 | 1800 x 800 mm |
| A248016001 | 1700 x 800 mm |
| A248340001 | 1700 x 700 mm |

Finishes:





### Vythos double-ended

Rectangular acrylic bath with Total hydromassage, control panel and waste kit.

| A248607001 | 1800 x 900 mm |
|------------|---------------|
| A248635001 | 1800 x 800 mm |
| A248606001 | 1700 x 800 mm |
| A248605001 | 1700 x 750 mm |
| A248604001 | 1600 x 750 mm