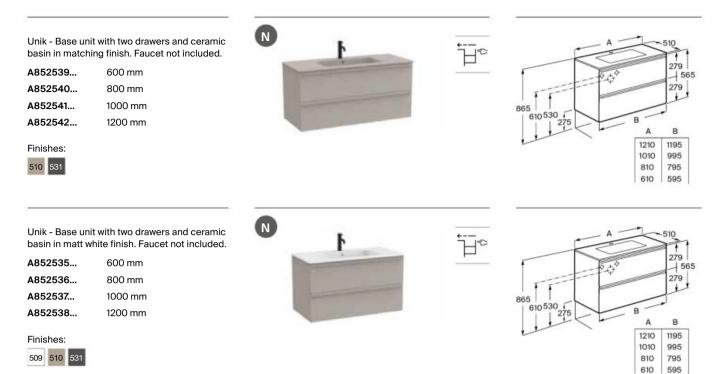

aphy

| <b>,</b><br>→ | Soft Close<br>Drawers  | Drawers feature a softly closing system to offer<br>increased comfort   |
|---------------|------------------------|-------------------------------------------------------------------------|
|               | Space-saving<br>Syphon | Specially designed trap that maximises the storage space in the cabinet |
|               | Hidden Drawer          | Inner drawer that remains hidden until the main drawer is opened        |

# Furniture, Mirrors and Lighting / Horizon





A collection defined by its elegantly rounded edges, refined colour palette and spacious design that brings sophistication to any space.



#### Furniture finishes



#### Iconography

← → Soft Close Drawers Drawers feature a softly closing system to offer increased comfort



# Prisma

A bathroom cabinet with an ingenious design and thoughtful details to foster a harmonious and wellproportioned bathroom space.



#### Furniture finishes



322 White / Ash Wood Iconography

| ₽¢  | Soft Close<br>Drawers  | Drawers feature a softly closing system to offer<br>increased comfort        |
|-----|------------------------|------------------------------------------------------------------------------|
| £   | Space-saving<br>Syphon | Specially designed trap that maximises the stor-<br>age space in the cabinet |
| 門   | Hidden Drawer          | Inner drawer that remains hidden until the main drawer is opened             |
| LED | LED Lighting           | The product is fitted with LED lighting                                      |
| ₩   | Optional Legs          | The