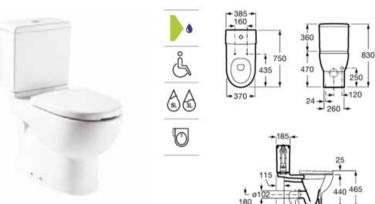

mless® WC with dual outlet. Includes fixing kit, draining elbow and wall mounting for elbow. Compatible with Roca Duplo One / Duplo S installation systems. 4.5/3 L dual flush.

#### A347246000

Soft-closing WC seat and cover.

### A8012A200B

WC seat and cover with stainless steel hinges.

#### A8012A000B

Slim soft-closing seat and cover for toilet with quick release.

#### A801D12003

Finishes:



Close-coupled WC with dual outlet for people with reduced mobility. Includes fixing kit.

### A34224H000

Dual flush 6/3L cistern with bottom inlet for WC. Includes fixing kit, inlet valve and flush valve.

#### A34124H000

WC seat and cover with front opening and stainless steel hinges.

#### A801230004

WC seat with front opening and stainless steel hinges.

#### A80123D004

Finishes:













360

600

760

370 230

Compact back-to-wall close-coupled Roca Rimless® WC with dual outlet. Includes fixing kit, draining elbow and wall mounting for elbow.

## A34224L000

Dual flush 4.5/3L cistern with bottom inlet for compact WC. Includes fixing kit, inlet valve and flush valve.

## A341241000

Cistern with an integrated dual flush touchless electronic mechanism and bottom inlet for WC. Includes fixing kit, inlet valve and EM1 flush valve. (Adjustable between 3 and 4.5 litres. Powered by 4 AA batteries that guarantee over 40,000 flush cycles).

# A34R240000

Compact soft-closing WC seat and cover.

# A8012AC00B

Finishes:

00

Back-to-wall close-coupled Comfort height WC with dual outlet. Includes fixing kit and draining elbow.

## A34224C00U

Dual flush 4.5/3L cistern with bott