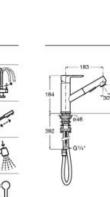

art.

A5A816E..0









#### Cala

Kitchen mixer with swivel L-spout and 2-function retractable shower. Includes flexible supply hoses. Cold Start.

A5A856E..0







355



#### Cala

Kitchen mixer with swivel C-spout. Includes flexible supply hoses. Cold Start.

A5A846E..0









#### Cala

Kitchen mixer with swivel L-spout. Includes flexible supply hoses. Cold Start.

A5A836E..0







103

횼 G3/2

#### Cala

Kitchen mixer with swivel spout and 2-function retractable shower. Includes flexible supply hoses. Cold Start.

A5A806E..0





Kitchen mixer with swivel C-spout and flexible supply hoses. Cold Start.

A5A7409..0







Ó 6 L/min



#### L20

Kitchen mixer with folding swivel C-spout and flexible supply hoses. Cold Start.

#### A5A8209C00

Finishes:









Dimensions in mm.



### L20

Kitchen mixer with swivel C-spout and flexible supply hoses. Cold Start.

#### A5A8409C00







## L20

Kitchen mixer with swivel spout and flexible supply hoses. Cold Start.

#### A5A8909C00

Finishes:



### L20

Wall-mounted kitchen mixer with swivel spout.

A5A7609C00

Finishes:









#### **Victoria Plus**

Kitchen mixer with swivel C-spout and flexible supply hoses.

A5A8E4FC00

Finishes:

CO





Dimensions in mm.

## Victoria Plus -81,5-Kitchen mixer with swivel C-spout and flexible supply hoses. L-Size. AL/min A5A844FC00 10 192 Finishes: 043 CO Victoria Plus Kitchen mixer with swivel spout and flexible 도 supply hoses. ∆ 8L/min A5A894FC00

Finishes: C0

#### Victoria Plus

Kitchen mixer with swivel spout and flexible supply hoses.

A5A864FC00

Finishes:



#### Victo