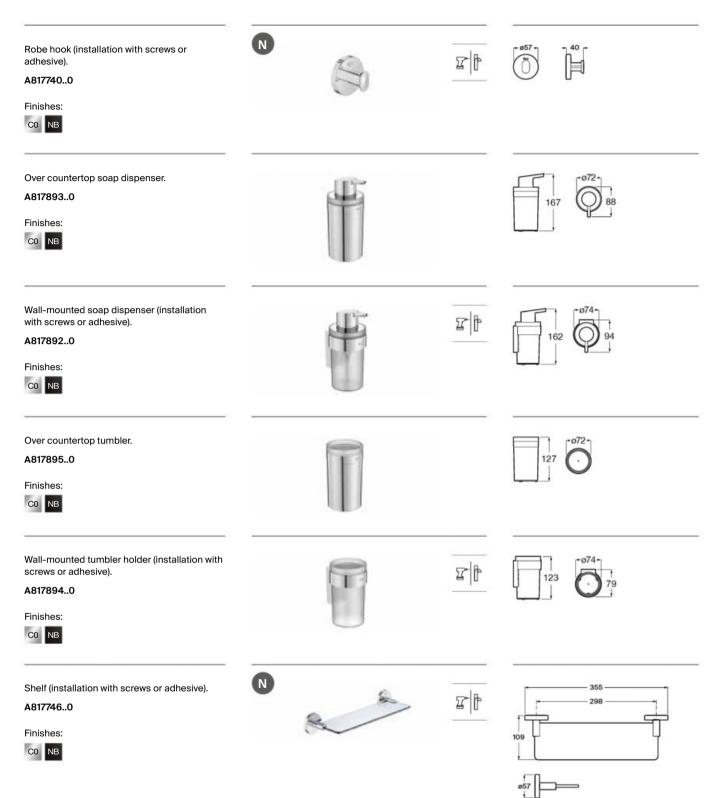

|

### Accessories / Twin



# Victoria Square

A wide range of solutions with a minimalist, squarestyle design.



Z P

Dual installation Dual installation, with screws or adhesive

#### Finishes





NB Matt Black



Dimensions in mm.

Replace (..) in the product reference with the code of the chosen finish: C0 Chrome, NB Matt Black

# Accessories / Victoria Square







Victoria Square double swivel towel rail.

# **Victoria Round**

Soft, rounded lines, ideal for classic and cozy styles.



z þ

Dual installation Dual installation, with screws or adhesive

#### Finishes



Chrome

Matt Black

### Accessories / Victoria Round



# Accessories / Victoria Round





# Victoria

The perfect blend of functionality and style for your bathroom.



#### Finishes





Matt Black

00/P3 White

#### Iconography

 $\mathbf{T}^{+}$  Dual installation Dual installation, with screws or adhesive



## Accessories / Victoria



#### Accessories / Victoria

Water-heated towel rail. Includes assembly kit, plug and trap. 1200 mm

A815505NB0 Matt black

Finishes: NB









This contemporary design merges delicate lines with firm materials resulting in a graceful and robust collection.



#### Finishes

Chrome



NB Matt Black

#### Iconography

r r l} r

Dual installation Dual installation, with screws or adhesive

#### Accessories / Sonata



## Accessories / Sonata







Sonata robe hook.

# Compas

This complete collection of