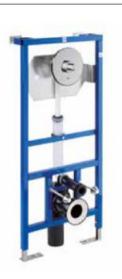

# Ona

Versatility is the basis of a modern collection that offers very thin Fineceramic<sup>®</sup> basins and a wide range of options in standard, compact and ultra-compact sizes.

A

45

B

994 1000 794 800

Unik - Base unit with one drawer and centered Fineceramic<sup>®</sup> basin. Faucet not included.

| A851685 | 800 mm  |  |
|---------|---------|--|
| A851686 | 1000 mm |  |
|         |         |  |