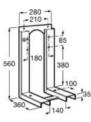

Basin

Built-in structure for wall-hung basin. Metallic profile capable of withstanding 150 kg. Minimum installation depth of 140 mm. Installation with uprights and/or in front of sturdy wall. Adjustable feet from 0-200 mm. Adjustable hydraulic connection.

A890093000





#### **Duplo Accessible**

Built-in structure for installing a grab bar. Designed to adapt to one side of the Duplo systems. Metallic profile capable of withstanding 100 kg. Adjustable feet from 0-200 mm. To be completed with a compatible Roca flush plate (not included).

A890090600





#### **Supporting Frame**

Supporting L-Shape frame for wall-hung WC and wall-hung bidet with an axial distance of 180 mm. Steel profile capable of withstanding 400 kg. To be installed floorstanding and in solid wall.

A822091001



N



#### Supporting Frame

Supporting I-Shape frame for wall-hung WC and wall-hung bidet with an axial distance of 180 mm. Steel profile capable of withstanding 400 kg. To be installed floorstanding and in solid wall.

A822091021

#### Silent In-Wall

Noise reduction gasket for wall-hung WC and wall-hung bidet. It prevents sound propagation of solid structures with the WC or bidet.

A890063000

#### Elbow

Offset elbow to install a wall-hung WC with a vertical outlet.

A892027000

#### **Adaptation Kits**

Adaptation kit for flush plates. Not valid for electronic flush plates. See compatible flush plates in "Compatible Products".

#### A890064000

Adaptation kit for PL3/PL5 flush plates. Not valid for electronic flush plates. See compatible flush plates in "Compatible Products".

#### A89006