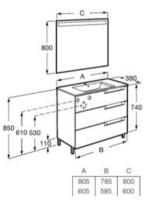

ror. Faucet not included.

| A851829 | 500 mm |
|---------|--------|
| A851830 | 600 mm |
| A851831 | 700 mm |
| A851832 | 800 mm |

#### Optional:

Set of two 275 mm aluminum legs.

#### A816829339

Set of two 275 mm nickel-plated legs.

#### A816829458

| Finis | shes: |     |     |     |  |
|-------|-------|-----|-----|-----|--|
| 509   | 514   | 523 | 525 | 524 |  |

Unik - Compact base unit with three drawers, legs and basin. Faucet not included.

| A851883 | 600 mm |
|---------|--------|
| A851884 | 800 mm |

Pack - Compact base unit with three drawers, legs, basin and Eidos LED mirror. Faucet not included.

| A851885 | 600 mm |
|---------|--------|
| A851886 | 800 mm |

Finishes:

| 509 | 514 | 523 | 525 | 524 |
|-----|-----|-----|-----|-----|
|     |     |     |     | _   |









LED

Replace (...) in the product reference with the code of the chosen finish: 509 Matt White, 514 Pebble Grey, 523 Matt Black, 524 Beige Wood, 525 White Wood

Unik - Base unit with two drawers and basin. Faucet not included.

| A851813 | 600 mm  |
|---------|---------|
| A851814 | 700 mm  |
| A851816 | 800 mm  |
| A851819 | 1000 mm |

Pack - Base unit with two drawers, centered basin and Eidos LED mirror. Faucet not included.

| 600 mm  |
|---------|
| 700 mm  |
| 800 mm  |
| 1000 mm |
|         |

Optional:

Set of two 275 mm aluminum legs.

#### A816829339

Set of two 275 mm nickel-plated legs.

#### A816829458

| Finis | shes: |     |     |     |  |
|-------|-------|-----|-----|-----|--|
| 509   | 514   | 523 | 525 | 524 |  |

Unik - Base unit with two drawers and asymmetric basin.