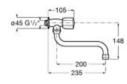

and flexible supply hoses.

A5A864FC00

Finishes:



#### Victoria Plus

Wall-mounted kitchen mixer with swivel C-spout.

A5A764FC00

Finishes:

C0





Ğ1/2





Dimensions in mm.

#### Brava

Twin-lever kitchen and laundry sink mixer with high swivel C-spout and flexible supply hoses.

A5A848EC00







#### Brava

Kitchen mixer with swivel C-spout and flexible supply hoses.

#### A5A868EC00

Finishes:







#### Brava

Wall-mounted twin-lever kitchen mixer with swivel spout.

#### A5A748EC00

Finishes:







#### Brava

Wall-mounted kitchen mixer with swivel spout.

A5A858EC00

Finishes:









#### Brava

Wall-mounted twin-lever kitchen or laundry sink mixer with swivel spout.

A5A768EC00







#### Brava

Wall-mounted kitchen mixer with swivel spout.

A5A878EC00

Finishes:











# **Spare Parts**

## Spare Parts

| Traps for Basins and Bidets  | 748 |
|------------------------------|-----|
| Wastes for Basins and Bidets | 749 |
| Universal Mechanisms         | 750 |
| Other Accessories            | 752 |
| Hinges for WC / Bidets       | 753 |

## Spare Parts / Traps for Basins and Bidets



#### Trap

Basic cylindrical 11/4" syphon for wall-hung basin. 300 mm pipe. Made of brass.

A5064070..











Space-saving trap Wall-mounted space-saving trap for basin. A506406600



Mini

Wall-mounted trap for Mini cylindrical basin. 300 mm pipe.

A506406400



Square Wall-mounted square trap for basin. 300 mm pipe.

A506406500



**Trap** 1 1/4" bottle trap for basin. 250 mm pipe. **A506401614** 

Dimensions in mm.

SM Stainless Steel finish, BO Matt White, NB Matt