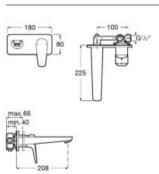

|
|                       | Cold Start<br>Softurn<br>One Million<br>Cycles<br>Evershine<br>RocaBox                      |



F

Basin mixer with smooth body and flexible supply hoses. Click-clack waste not included. 132 Cold Start. L-Size. 217 SL/min A5A3D90C00 Finishes: T 048 Ţ M CO 475 F Ğ 1 Basin mixer with smooth body and flexible 132 supply hoses. Click-clack waste not included. Cold Start. XL-Size. SL/mi A5A3790C00 Finishes: 9 CO

Built-in basin mixer. Waste not included.

#### A5A3590C00

#### To be completed with:

Built-in body for the installation of builtin single-lever basin mixer (please check compatibilities).

A525220603

Finishes:

CO

Bidet mixer with pop-up waste and flexible supply hoses.

A5A6090C00

Finishes: C0





0 5L/m

F







đ.



Floorstanding bath-shower mixer with automatic diverter. Includes hand-shower, integrated hand-shower bracket and 1.75 m flexible shower hose.

A5A2790C00







Built-in bath-shower mixer (2 ways) with automatic diverter. 1/2".

#### A5A0B90C00

To be completed with:

Universal RocaBox for built-in installations.

A525869403

Finishes:

C0

Built-in bath-shower mixer with automatic diverter (2 ways). Includes the built-in subset and the trim plate. Complete set.

A5A0690C00

Finishes:













Built-in shower mixer (1 way).

A5A2B90C00

To be completed with:

Universal RocaBox for built-in installations. A525869403

A020003-

Finishes:

CO









## Monodin

The smooth curves and ergonomic handle of this faucet highlight the basics and deliver a simple, yet aesthetically