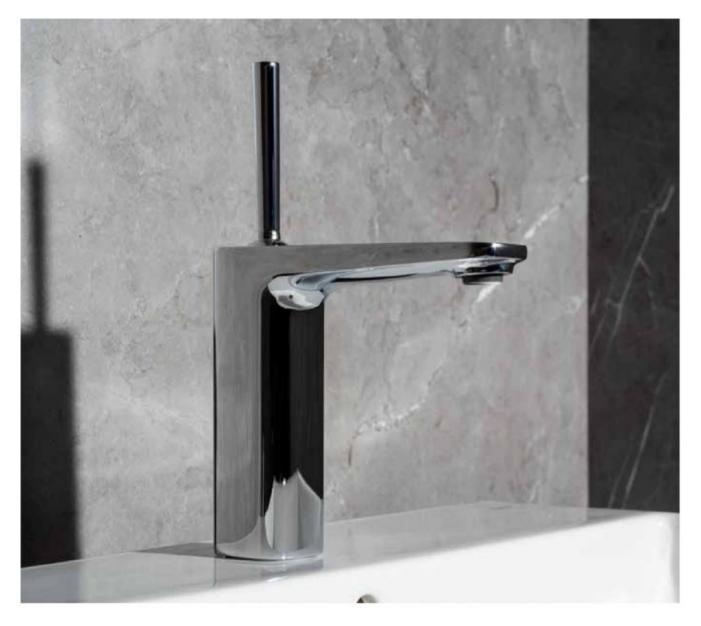

cartridges                    |
| One Million<br>Cycles | Cartridge tested to endure over one million<br>opening and closing cycles                   |
| Evershine             | A high-quality chrome outer layer guarantees a<br>permanent shine and makes cleaning easier |
| Water Label           | Water Label                                                                                 |
| Water Label           | Watter Label                                                                                |
|                       | Cold Start<br>Softurn<br>One Million<br>Cycles<br>Evershine<br>Water Label                  |

# Faucets / L90C



Pals

Fusing technology and design, this faucet incorporates a very slim and charismatic joystick control to deliver water with total precision.



Finishes



C0 Chrome

| SL/min | Flow Rate             | Flow rate of faucets in litres                                                              |
|--------|-----------------------|---------------------------------------------------------------------------------------------|
| H      | Joystick              | Faucet control system featuring Joystick technology                                         |
| ŕ      | Softurn               | Soft and easy operation thanks to Roca's exclusive ceramic cartridges                       |
| F      | One Million<br>Cycles | Cartridge tested to endure over one million<br>opening and closing cycles                   |
| **     | Evershine             | A high-quality chrome outer layer guarantees a<br>permanent shine and makes cleaning easier |
|