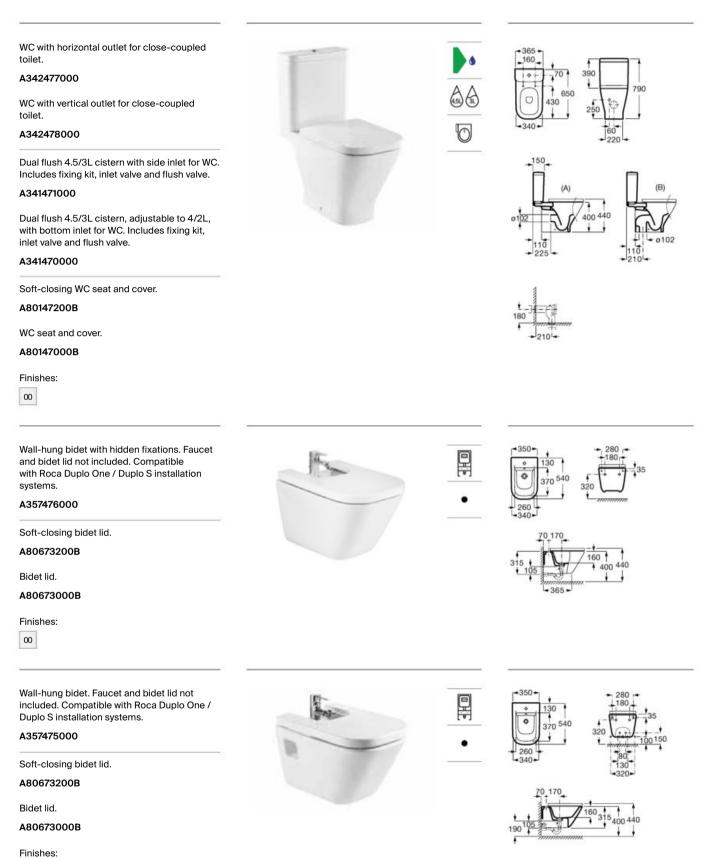

ining elbow.

### A34273A000

Dual flush 4.5/3L cistern with side inlet for WC. Includes fixing kit, inlet valve and flush valve.

### A341471000

Dual flush 4.5/3L cistern, adjustable to 4/2L, with bottom inlet for WC. Includes fixing kit, inlet valve and flush valve.

A341470000

Soft-closing seat and cover for compact toilet.

### A801732002

Seat and cover for compact toilet.

### A801730002

Compact soft-closing  $\mathsf{Supralit}^{\circledast}\mathsf{WC}$  seat and cover.

#### A80173200B

#### Finishes:

00





790



Supralit® WC seat and cover.

A80147000B

Slim soft-closing seat and cover for toilet with quick release.

A801472003





Compact Supralit® WC seat and cover.

### A80173000B

Slim soft-closing seat and cover for compact toilet with quick release.

#### A801732001



00





#### A3470N8000

Soft-closing WC seat and cover.

### A801D12001

Compact WC seat and cover.

### A801D10001

Slim soft-closing seat and cover for toilet with quick release.

#### A801D12003

Finishes:







0

355 Single floorstanding Roca Rimless® WC with dual outlet. Includes fixing kit. Compatible with Roca Duplo One / Duplo S installation systems. Dual flush 4.5/3 L. A3470N7000 Soft-closing WC seat and cover. A801D12001 0 Compact WC seat and cover. A801D10001 Slim soft-closing seat and cover for toilet with quick release. A801D12003 Finishes:



Back-to-wall close-coupled Comfort height Roca Rimless<sup>®</sup> WC with dual outlet. Includes fixing kit and draining elbow.

### A3420NJ000

Dual flush 4.5/3L cistern with bottom inlet for WC. Includes fixing kit, inlet valve an