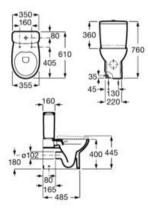

th acetal hinges.

#### A801E56001

Soft-closing WC seat and cover with stainless steel hinges.

#### A801E52002



Compact back-to-wall close-coupled Roca Rimless<sup>®</sup> WC with dual outlet. Includes fixing kit and draining elbow.

#### A342V05000

Dual flush 4.5/3L WC cistern, adjustable to 4/2L, with side inlet. Includes fixing kit, inlet valve and flush valve.

#### A341V00000

Dual flush 4.5/3L WC cistern, adjustable to 4/2L, with bottom inlet. Includes fixing kit, inlet valve and flush valve.

#### A341V01000

Compact soft-closing WC seat and cover with stainless steel hinges.

#### A801E62001

Finishes:







Compact WC seat and cover with stainless steel hinges.

#### A801E60001

Compact slim soft-closing WC seat and cover with stainless steel hinges.

A801E62002



45

0





N

Close-coupled WC with vertical outlet. Fixing kit included.

#### A342V04000

Close-coupled WC with horizontal outlet. Fixing kit included.

#### A342V03000

Dual flush 4.5/3L WC cistern, adjustable to 4/2L, with side inlet. Includes fixing kit, inlet valve and flush valve.

#### A341V00000

Dual flush 4.5/3L WC cistern, adjustable to 4/2L, with bottom inlet. Includes fixing kit, inlet valve and flush valve.

#### A341V01000

Soft-closing WC seat and cover with stainless steel hinges.

#### A801E52001

WC seat and cover with stainless steel hinges.

#### A801E50001

WC seat and cover with acetal hinges.

#### A801E56001

Soft-closing WC seat and cover with stainless steel hinges.

#### A801E52002

Finishes:



fixing kit. Faucet and bidet lid not included. Compatible with Roca Duplo O