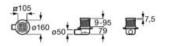

A276095000 | 950 x 50 mm |
|------------|-------------|
| A276155000 | 850 x 50 mm |
| A276094000 | 750 x 50 mm |
| A276093000 | 650 x 50 mm |

#### Plate X2

Drainage grid adaptable to In-Drain Channel.

| A276098000 | 950 x 50 mm |
|------------|-------------|
| A276154000 | 850 x 50 mm |
| A276097000 | 750 x 50 mm |
| A276096000 | 650 x 50 mm |

#### In-Drain Shower SQ

Drainage kit with pre-mounted geotextile fabric and trim plate for installation in built-in showers.

A276092000

113 x 113 mm







### Shower Trays / In-Drain

### **Geo-Textile fabric**

Geo-textile fabric. Drain not included. To be completed with compatible In-Drain drainage kits.

A276113000

2000 x 1500 mm



### In-Drain Basic SQ

Drainage kit and cover plate for installation in built-in showers.

A276309000





### In-Drain Basic

Drainage kit and trim plate for installation in built-in showers.

| A276308000 | 950 x 60 mm |
|------------|-------------|
| A276307000 | 850 x 60 mm |
| A276306000 | 750 x 60 mm |
| A276305000 | 650 x 60 mm |





### Shower Trays / Drains for Shower Trays

### **Superslim Drain**

Superslim drain for shower tray  $\emptyset$  90 mm (Terran-N, Terran).

A27L026000 A27L018000 Height 60 mm Height 80 mm



#### Aqua

Drain valve Ø90 for shower trays. Compatible with 80mm-high Malta and Italia shower trays.

A506404400 Height 80 mm

Drain valve Ø65 for shower trays. Compatible with 100mm-high Easy and Italia shower trays.

AP0005900R

Height 100 mm

### Aqua

Drain valve Ø52 for shower trays. **A506404500** 





### Installation Frames for Shower Trays

Installation f