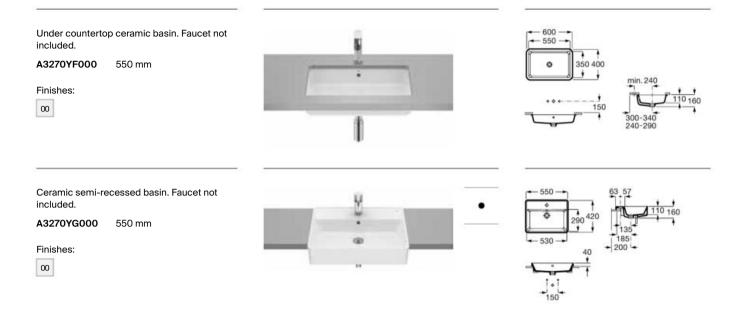

m  |
| A851492                     | 1000 mm |

Right-hand basin

A851491... 1000 mm Left-hand basin

Pack - Base unit with three drawers, slim basin and Eidos LED mirror. Faucet not included.

A851521... 800 mm Right-hand basin

| A851520         | 800 mm |
|-----------------|--------|
| Left-hand basin |        |

A851523... 1000 mm Right-hand basin

A851522... 1000 mm Left-hand basin

Optional:

Plinth for 3 drawer vanity units.

Set of four 110 mm legs.









LED





Replace (...) in the product reference with the code of the chosen finish: 402 City Oak, 434 Nordic Ash, 509 Matt White, 517 Walnut, 547 Matt Grey, 548 Matt Blue, 806 Glossy White





Compact wall-hung ceramic basin with fixing kit. Faucet not included.

A3270YX000 400 mm

### Finishes:







 $\bigcirc$ 













### Bathroom Collections / The Gap Square

Wall-hung Roca Rimless® WC with hidden fixations. Includes fixing kit. Compatible with Roca Duplo One / Duplo S installation systems. Dual flush 4.5/3 L.

### A34647L000

Wall-hung Roca Rimless<sup>®</sup> WC. Includes fixing kit. A compatible Roca installation system is required for the installation of wall-hung WCs.

#### A34647F000

Soft-closing seat and cover for toilet.

A801472006

Seat and cover for toilet.

A801470002

Soft-closing WC seat and cover.

A80147200B

WC seat and cover.

A80147000B

Slim soft-closing seat and cover for toilet with quick release.

### A801472003

Finishes:

00







Supralit® WC seat and cover.

A80147000B

Slim soft-closing seat and cover for toilet with quick release.

### A801472003

Finishes:

00

Single