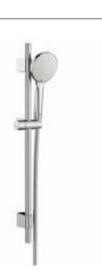

th the code of the chosen finish: CO Chrome, CN Titanium Black, RG Rose Gold, NM Brushed Titanium Black, VA Brushed Brass,

SM Stainless Steel finish, NB Matt Black, BO Matt White, GM Matt Graphit

## Shower Solutions / Shower Kits

### Plenum 130/3

Shower kit. Includes 130 mm hand-shower with 3 functions, 700 mm sliding bar and 1.70 m PVC anti-torsion flexible shower hose.

A5B8414C00 Flow rate 8 L

Finishes:

C0



N

N

N



### Plenum 130/3

Shower kit. Includes 130 mm hand-shower with 3 functions, 700 mm sliding bar and 1.70 m PVC anti-torsion flexible shower hose.

A5B8E14..0 Flow rate 8 L









#### Sensum 110/3

Shower kit. Includes 130 mm hand-shower with 3 functions, 700 mm sliding bar and 1.70 m PVC anti-torsion flexible shower hose.

A5BG409C00 Flow rate 8 L

Finishes: C0





# Shower Solutions / Shower Kits



# Shower Solutions / Shower Kits

### Stella 100/1

Shower kit. Includes 100 mm hand-shower with 1 function, 700 mm sliding bar and 1.70 m PVC anti-torsion flexible shower hose.

A5B3413C00 Flow rate 8 L

A5BC413C00 Flow rate 6 L

Finishes:

C0



N



### Stella 80/3

Shower kit. Includes 80 mm hand-shower with 3 functions, 700 mm sliding bar and 1.70 m PVC flexible shower hose.

### A5B1403C00









#### Stella 80/1

Shower kit. Includes 80 mm hand-shower with 1 function, 700 mm sliding bar and 1.70 m PVC flexible shower hose.

### A5B9403C00

Finishes:

CO









Dimensions in mm.



Dimensions in mm.

Replace (..) in the product reference with the code of the chosen finish: CO Chrome, CN Titanium Black, VA Brushed Brass, SM Stainless Steel f