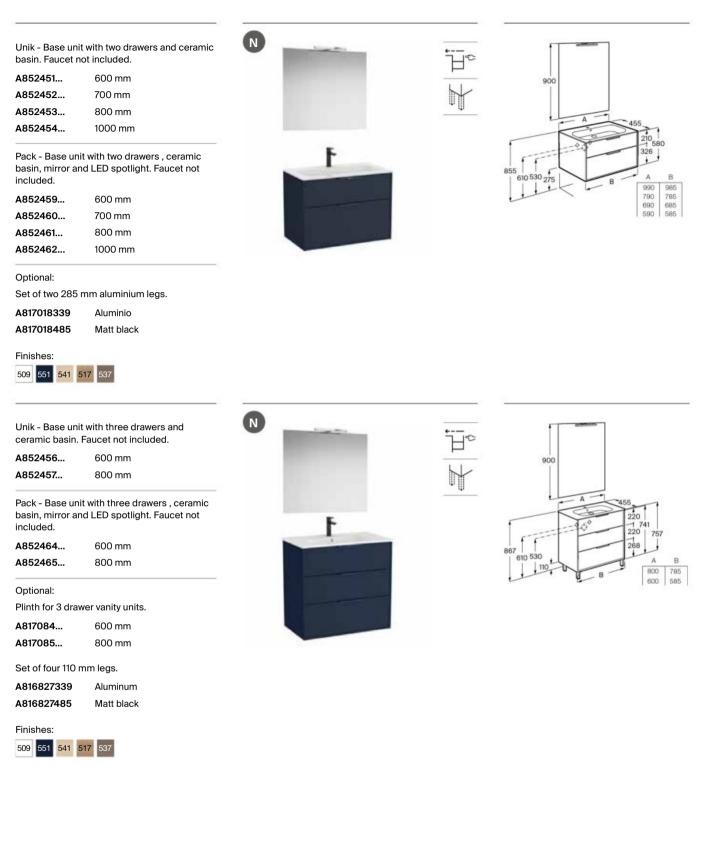

|
| •          | Water Label                           | Water Label                                                                                                                                                                                                                                                                            |



### Furniture

| ₽¢  | Soft Close<br>Drawers | Drawers feature a softly closing system to<br>offer increased comfort |
|-----|-----------------------|-----------------------------------------------------------------------|
| LED | LED Lighting          | The product is fitted with LED lighting                               |
| ¥   | Optional Legs         | The set of optional legs is suitable for thin walls                   |



Dimensions in mm.





Dimensions in mm. It is the code of the chosen finish: 509 Matt White, 517 Walnut, 537 Dark Oak, 541 Light Ash, 551 Steel Blue



Over countertop ceramic basin. Faucet not included. 350 mm

A327C12..0

Finishes: 00 62 08



Over countertop ceramic basin. Faucet not included. 350 mm

A327B12..0







Dimensions in mm. Drilled taphole.

Replace (..) in the product reference with the code of the chosen finish: 00 Glossy White, 62 Matt White, 08 Matt Black



# **Bathroom Collections / Optica**

Wall-hung Roca Rimless® Vortex WC with hidden fixations. Includes fixing kit. Compatible with Roca Duplo One / Duplo S installation systems. Dual flush 4.5/3 L, adjustable to 4/2 L.

#### A346V13000

Soft-closing WC seat and cover with stainless steel hinges.

#### A801F72001