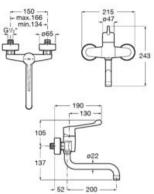

ges                    |  |  |  |
| ŕ                | One Million<br>Cycles | Cartridge tested to endure over one million<br>opening and closing cycles                   |  |  |  |
| **               | Evershine             | A high-quality chrome outer layer guarantees a<br>permanent shine and makes cleaning easier |  |  |  |
| •                | Water Label           | Water Label                                                                                 |  |  |  |
|                  | Water Label           | Water Label                                                                                 |  |  |  |

## Faucets / Victoria Pro



## Faucets / Victoria Pro

#### Victoria Pro

Wall-mounted basin mixer with swivel spout and elongated ergonomic handle.

A5A765GC00





N

N



#### Victoria Pro

Wall-mounted bath-shower mixer with automatic diverter and elongated ergonomic handle.

A5A025GC00



CO



Wall-mounted bath-shower mixer with automatic diverter, elongated ergonomic handle, hand shower, 1.70 m flexible hose and swivel wall bracket.

#### A5A015GC00

Finishes:



Wall-mounted shower mixer and elongated ergonomic handle.

A5A215GC00

Finishes:







å

ŝ







Dimensions in mm.

## Faucets / Victoria Pro

#### Victoria Pro

Wall-mounted shower mixer with elongated ergonomic handle, hand-shower, 1.70 m flexible shower hose and swivel wall bracket.

A5A205GC00

Finishes:

CO





203

153

#### Victoria Pro

Kitchen mixer with swivel spout, elongated ergonomic handle and flexible supply hoses.

A5A8E5GC00

Finishes:





N







A revamped classic tha