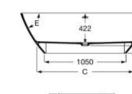

thout LED strip light

Optional:

Headrest with integrated wood counterweight. Made of easy-drying, sustainably sourced fabric. Grey.

### A248674000



### Kauai

Oval Stonex® freestanding bath. Includes click-clack waste, trap and integrated overflow. White interior finish and a choice of exterior colours.

1600 x 750 mm

A248617..0









ŵ







Dimensions in mm. Replace (..) in the product reference with the code of the chosen finish: 00 White, 0P Pearl, 0X Onyx, 0B Beige, 0C Coffee, 0K Black

### Ariane

Oval Stonex<sup>®</sup> freestanding bath. Includes click-clack waste, trap and integrated overflow. White interior finish and a choice of exterior colours.

| A2486690 |  |
|----------|--|
| A2486700 |  |
| A2484700 |  |

1800 x 800 mm 1700 x 750 mm 1650 x 750 mm

Finishes:











### Ohtake

Stonex $^{\otimes}$  freestanding bath. Includes click-clack waste, trap and integrated overflow.

A248722..0

1200 x 800 mm

#### Optional:

Optional complementary step for easy access to the bath, made from 90% recycled materials.

### A248787000











#### Maui Square

Rectangular Stonex<sup>®</sup> freestanding bath. Includes clickclack waste, trap and integrated overflow. White interior finish and a choice of outside colours.

1550 x 700 mm

A248502..0

Finishes:









Dimensions in mm.







Dimensions in mm.

Replace (..) in the product reference with the code of the chosen finish: 00 White, 0P Pearl, 0X Onyx, 0B Beige, 0C Coffee, 0K Black

#### Raina

Double-ended Stonex® bath with left-hand corner installation. White interior finish and a choice of exter