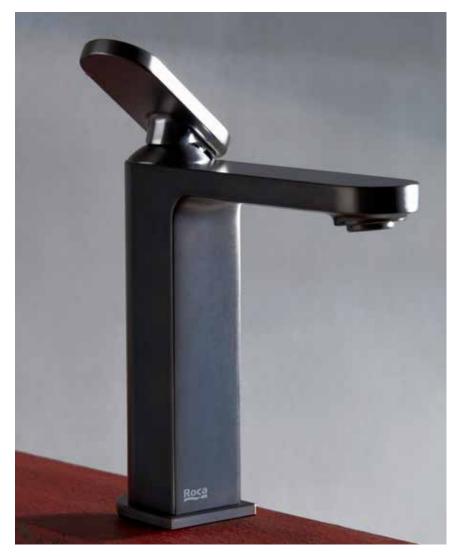

| 412 |
| Targa         | 420 |
| Atlas         | 424 |
| Monodin       | 430 |
| Cala          | 434 |
| L20           | 440 |
| Victoria Plus | 446 |
| Victoria Pro  | 452 |
| Brava         | 456 |
|               |     |

# **Faucets Collections**

A perfect combination of precision technology and innovative design defines Roca's bathroom and kitchen faucets. Never before have there been so many possibilities – from colour, shape, finish and size – designed to appeal to a range of tastes and styles. Sustainability and safety are integrated into every faucet; nontoxic, highly resistant finishes such as Everlux PVD allow for a long life span, while energy saving systems such as Cold Start and advanced basin aerators limit and monitor water flow, giving each user peace of mind.



Sustainability and safety are integrated into every faucet

#### **Key Benefits**

**Durability.** Exclusive ceramic cartridge, which allows a soft and precise operation, with the guarantee of one million opening and closing movements.

**Water conservation.** The latest generation of flow limiters offers a flow rate of 5 L/min, regardless of the pressure system, with water savings of  $60\%^*$ .

**Homogeneous flow.** Aerators with excellent aerated jet quality, even under complex pressure conditions. They feature anti-limescale protection for easy cleaning and maintenance.

Adaptability. Five heights for basin faucets (SX, S, M, L, and XL in one piece) to provide greater user-friendliness.

Acoustic control. Sound reduction system integrated into the cartridges and faucets to limit the