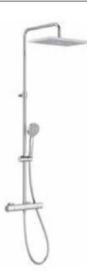

, ø130 mm hand-shower with 4 functions, 1.75 m satin PVC flexible shower hose and height-adjustable swivel bracket.

#### A5A9788C00

Finishes: C0





#### Even-T Square bath-shower

Thermostatic bath-shower column with adjustable height from 1100 to 1500 mm and swivelling shower arm. With retractable bath spout. Includes 360 x 240 mm shower head, ø100 mm hand-shower with 3 functions, 1.70 m satin PVC flexible shower hose and height-adjustable swivel bracket.

### A5A2H2EC00

Finishes:







#### **Even-T Square**

Thermostatic shower column with adjustable height from 800 to 1175 mm and swivelling shower arm. Includes 360 x 240 mm shower head, ø100 mm hand-shower with 3 functions, 1.75 m satin PVC flexible shower hose and height-adjustable swivel bracket.

#### A5A202EC00

Finishes:







#### **Even-T Round**

Thermostatic shower column with adjustable height from 800 to 1175 mm and swivelling shower arm. Includes ø250 mm shower head, ø100 mm hand-shower with 3 functions, 1.75 m satin PVC flexible shower hose and height-adjustable swivel bracket.

#### A5A9A2EC00









#### **Even-T Round**

Thermostatic shower column with fixed height, with ø 250 mm shower head, ø 100 mm hand shower (three functions) on sliding support, 1.75 m satin PVC shower flexible hose and articulated hand-shower bracket.

### A5A9A2E..2





Dimensions in mm.

### Victoria-T Plus bath-shower

Thermostatic shower column, adjustable in height (1295 mm to 1670 mm) and adjustable shower arm, with retractable spout, ø 245 mm shower head, ø 100 mm hand-shower (three functions) on sliding support, 1