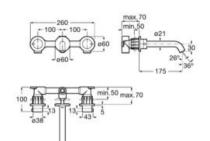

ushed Brass,

SM Stainless Steel finish, NB Matt Black, BO Matt White, GM Brushed Graphit

Twin-lever basin mixer with deck-mounted handles - 3 holes-, smooth body and flexible supply hoses. XL-Size. A5A379E..0







Twin-lever built-in basin mixer - 3 holes-. 180 mm long spout. Waste not included.

#### A5A469E..0

To be completed with:

Built-in body for 3-holes built-in basin mixer.

#### A5E4601C00



Twin-lever basin mixer with lateral handle - 3 holes -, 230 mm long spout. Waste not included.

A5A479E..0

To be completed with:

Built-in body for 3-holes built-in basin mixer.

A5E4601C00



Built-in basin mixer. 180 mm long spout. Waste not included.

#### A5A359E..0

To be completed with: Built-in body for the installation of built-in single-lever basin mixer.

#### A5E3501..0















Dimensions in mm.

Replace (..) in the product reference with the code of the chosen finish: C0 Chrome, CN Titanium Black, RG Rose Gold, VA Brushed Brass,

SM Stainless Steel finish, NB Matt Black, B0 Matt White, GM Brushed Graphit



Dimensions in mm.

Replace (..) in the product reference with the code of the chosen finish: CO Chrome, CN Titanium Black, RG Rose Gold, VA Brushed Brass,

SM Stainless Steel finish, NB Matt Black, B0 Matt White, GM Brushed Graphit



A 1000 1100 1200 B 1800/2175 1900/2275 2000/2375





Dimensions in mm.

Replace (..) in the product reference with the code of the chosen finish: CO Chrome, CN Titanium Black, RG Rose Gold, VA Brushed Brass,

SM Stainless Steel finish, NB Matt Black, B0 Matt White, GM Brushed Graphit

## Targa

With a commanding silho