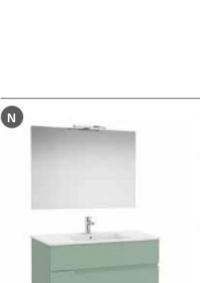

85 mm legs.

| A817018339 | Aluminium |
|------------|-----------|
|------------|-----------|

Finishes:



#### Victoria-N

Unik - Base unit with two drawers and basin. Faucet not included.

| A852100 | 600 mm  |
|---------|---------|
| A852101 | 700 mm  |
| A852102 | 800 mm  |
| A852103 | 1000 mm |

Pack - Base unit with two drawers, basin, mirror and Starlight LED spotlight. Faucet not included.

| A852110 | 600 mm  |
|---------|---------|
| A852111 | 700 mm  |
| A852112 | 800 mm  |
| A852113 | 1000 mm |
|         |         |

Optional:

Set of four 110 mm legs.

| A816827339 | Aluminium  |
|------------|------------|
| A816827458 | Nickel     |
| A816827485 | Matt black |

Plinth for 3 drawer vanity units.

| 1000 mm |
|---------|
| 800 mm  |
| 600 mm  |
|         |

#### Finishes:









LED



Dimensions in mm.



Unik - Base unit with two drawers and basin. Trap and faucet not included.

| A851592 | 600 mm  |
|---------|---------|
| A851593 | 700 mm  |
| A851594 | 800 mm  |
| A851595 | 1000 mm |

Pack - Base unit with two drawers, basin, mirror and Starlight LED spotlight. Trap and faucet not included.

| A851602 | 600 mm  |
|---------|---------|
| A851603 | 700 mm  |
| A851604 | 800 mm  |
| A851605 | 1000 mm |

Optional:

Set of two 335 mm legs.

A816826339



Unik - Base unit with three drawers and basin. Trap and faucet not included.

| A851596 | 600 mm |
|---------|--------|
| A851597 | 800 mm |

Pack - Base unit with three drawers, basin, mirror and Starlight LED spotlight. Trap and faucet not included.

| A851607 | 600 mm |
|---------|--------|
| A851608 | 80