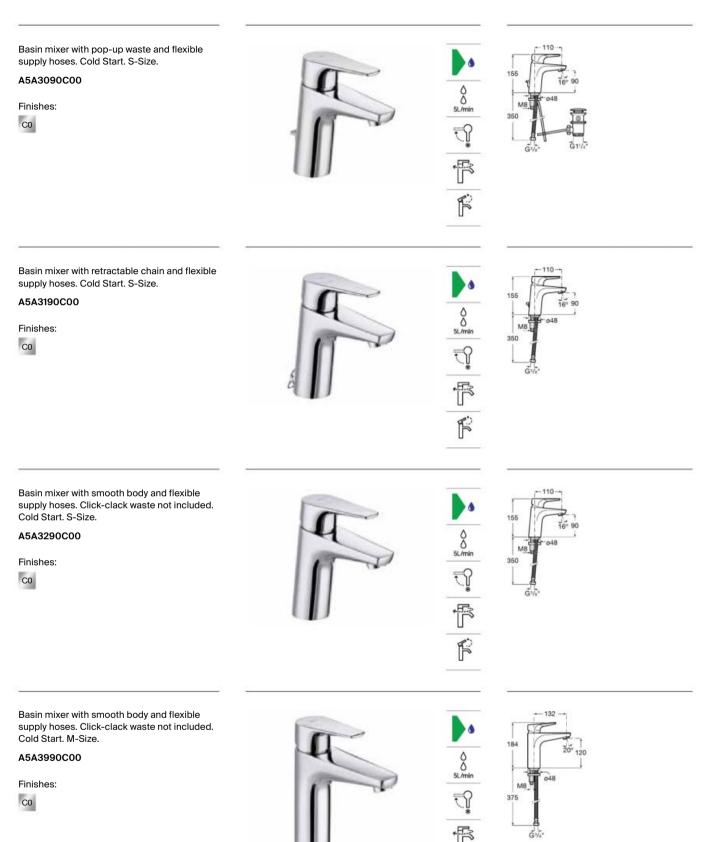

y saving system                                                              |
| Softurn               | Soft and easy operation thanks to Roca's exclusive<br>ceramic cartridges                    |
| One Million<br>Cycles | Cartridge tested to endure over one million<br>opening and closing cycles                   |
| Evershine             | A high-quality chrome outer layer guarantees a<br>permanent shine and makes cleaning easier |
| RocaBox               | Universal solution for built-in installations                                               |
| Water Label           | Water Label                                                                                 |
|                       | Cold Start<br>Softurn<br>One Million<br>Cycles<br>Evershine<br>RocaBox                      |



F

Basin mixer with smooth body and flexible supply hoses. Click-clack waste not included. 132 Cold Start. L-Size. 217 SL/min A5A3D90C00 Finishes: T 048 Ţ M CO 475 F Ğ 1 Basin mixer with smooth body and flexible 132 supply hoses. Click-clack waste not included. Cold Start. XL-Size. SL/mi A5A3790C00 Finishes: 9 CO

Built-in basin mixer. Waste not included.

#### A5A3590C00

#### To be completed with:

Built-in body for the installation of builtin single-lever basin mixer (please check compatibilities).

A525220603

Finishes:

CO

Bidet mixer with pop-up waste and flexible supply hoses.

A5A6090C00

Finishes: C0





0 5L/m

F







đ.



Floorstanding bath-shower mixer with automatic diverter. Includes hand-shower, integrated hand-shower bracket and 1.75 m flexible shower hose.

A5A2790C