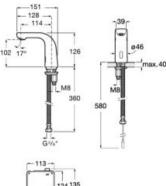

(one water) with flexible supply hoses. M-Size. Powered by four 1.5V LR6 (AA) alkaline batteries.

#### A5A566EC00

Electronic one-water basin mixer with flexible supply hoses. M-Size. Mains operated (230V). Includes power source.

#### A5A576EC00

Finishes:





Electronic basin mixer with premixed water and flexible supply hoses. S-Size. Powered by four 1.5V LR6 (AA) alkaline batteries or mains operated (230V). Includes power source.

#### A5A5809C00



C0

#### L20-E

Electronic one-water basin mixer with flexible supply hoses. S-Size. Powered by four 1.5V LR6 (AA) alkaline batteries.

#### A5A5609C00

Electronic one-water basin mixer with flexible supply hoses. S-Size. Mains operated (230V). Includes power source.

#### A5A5709C00







))

0 5L/m

りき

0 5L/m

N





470



0









Ó

1050

#### L20-E

Electronic basin mixer with premixed water and flexible supply hoses. S-Size. Powered by four 1.5V LR6 (AA) alkaline batteries.

#### A5A5309C00

Electronic basin mixer with premixed water and flexible supply hoses. S-Size. Mains operated (230V). Includes power source.

#### A5A5509C00





りき

S.7L/min

いき

S.7L/min



#### Loft-E

Electronic basin faucet (one water) with integrated sensor into the spout and flexible supply hoses. L-Size. Powered by four 1.5V LR6 (AA) alkaline batteries.

#### A5A4243C00

Electronic one-water basin mixer with integrated sensor into the spout and flexible supply hoses.and flexible supply hoses. L-Size. Mains operated (230V). Includes power source.

#### A5A4343C00

Finishes: C0

#### Loft-E

Electronic one-water basin mixer with high