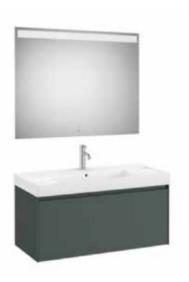

18... Finishes: 509 510 513 512 511 Unik - Base unit with one drawer and Fineceramic<sup>®</sup> basin. Faucet not included. A851719... 800 mm Right-hand basin LED A851720... 800 mm Left-hand basin Pack - Base unit with one drawer, basin and Eidos LED mirror. Faucet not included. A851721... 800 mm **Right-hand basin** A851722... 800 mm Left-hand basin Finishes:

A

45

B

994 1000 794 800

Unik - Base unit with one drawer and centered Fineceramic<sup>®</sup> basin. Faucet not included.

| A851685 | 800 mm  |  |
|---------|---------|--|
| A851686 | 1000 mm |  |
|         |         |  |

Pack - Base unit with one drawer, centered Fineceramic® basin and Eidos LED mirror. Faucet not included.

| A851701 | 800 mm  |
|---------|---------|
| A851702 | 1000 mm |

Finishes:



509 510 513 512 511







Replace (...) in the product reference with the code of the chosen finish: 509 Matt White, 510 Sand Grey, 511 Dark Elm, 512 Light Oak, 513 Matt Green

Dimensions in mm.



Dimensions in mm. • Drilled taphole.

Replace (...) in the product reference with the code of the chosen finish: 509 Matt White, 510 Sand Grey, 511 Dark Elm, 512 Light Oak, 513 Matt Green

Replace (..) in the product reference with the code of the chosen finish: 00 White, S0 Supraglaze®, 62 Matt White, 08 Matt Black





Dimensions in mm. • Drilled taphole.

Replace (..) in the product reference with the code of the chosen finish: 00 White, S0 Supraglaze®, 62 Matt White, 08 Matt Black



Wall-hung Roca Rimless® WC with hidden fixations. Includes fixing kit. Compatible with Roca Duplo One / Duplo S installation syst