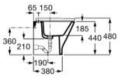

# In-Wash<sup>®</sup> Functionalities

In-wash<sup>®</sup> Insignia wall-hung WC.

| Iconogra | phy |
|----------|-----|
|----------|-----|

| - VA | Roca Rimless®                | System designed to optimize cleaning and hygiene, exceeding EU hygiene standards                                                                                               | ©<br>Ţ    | Electrical connection | Electrical connection required for correct operation                                                                                                              |  |
|------|------------------------------|--------------------------------------------------------------------------------------------------------------------------------------------------------------------------------|-----------|-----------------------|-------------------------------------------------------------------------------------------------------------------------------------------------------------------|--|
|      | Roca Rimless®<br>Vortex      | Technology that simplifies cleaning, maximises<br>hygiene, and provides a powerful 360° flush,<br>while minimising noise, splashing and aerosol                                |           | Supraglaze®           | Exclusive Roca glazing technology that maximises hygiene and simplifies cleaning                                                                                  |  |
|      |                              | dispersion                                                                                                                                                                     |           |                       | Roca Connect uses Bluetooth or WiFi to link<br>products, sending sensor data through a local                                                                      |  |
|      | Duplo installation<br>system | Allows easy and safe installation of wall-hung WCs                                                                                                                             | (((III))) | Roca Connect          | Gateway to a secure cloud. The processed data<br>is shown in real-time on an app and desktop<br>dashboard, enabling remote device management<br>and configuration |  |
|      | Heated seat                  | Heated seat                                                                                                                                                                    | •         | Water Label           | Water Label                                                                                                                                                       |  |
|      | In-tank <sup>®</sup>         | A signature innovation from Roca that integrates<br>the water tank within the bowl, maximizing<br>available space and unifying aesthetics with<br>practicality in the bathroom | ٥         | Water Label           | For Vorea Smart Toilets: refs. A803504001,<br>A803500001 and A80350F001:<br>Unified<br>Water Label                                                                |  |