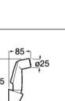

way). Includes hand-shower, integrated bracketwater outlet with progressive single-lever mixer and 1.2 m metal flexible hose.

## A5B9361C00

Finishes:

C0

#### **Be Fresh One**

Bidet shower kit (1 way). Includes hand-shower, integrated bracket and 1.2 m metal flexible hose.

#### A5B9330C00



















# Shower Solutions / Bidet Shower Kits

ø63,5 G1/2

1200

1200

80 5

# **Be Fresh One** Bidet shower kit (1 way). Includes hand-shower with auto-stop, integrated bracket, water outlet and 1.2 m metal flexible hose. A5B9M30C00 Finishes: CO **Be Fresh One** Bidet shower kit (1 way). Includes hand-shower with auto-stop, integrated bracket, water outlet and 1.2 m metal flexible hose. 048,4 G1/2 A5B9D30C00 **Be Fresh One** Bidet shower kit (2 ways). Includes hand-48,4 G1/2 A5B9N30C00



a27

ø27





Finishes:



shower with auto-stop, integrated bracket, water outlet and 1.2 m metal flexible hose.

Finishes:

CO

# **Be Fresh Go**

Bidet shower kit (1 way). Includes hand-shower, integrated bracket and 1.2 m metal flexible hose.

A5B9130..0



# **Be Fresh Go**

Bidet shower kit (1 way). Includes hand-shower with auto-stop, integrated bracket, water outlet and 1.2 m metal flexible hose.

A5B9230C00









Replace (...) in the product reference with the code of the chosen finish: C0 Chrome, CN Titanium Black, RG Rose Gold, NM Brushed Titanium Black, NB Matt Black

# Plumbing / Valves

| Stop valve<br>Stop valve (ceramic valve).   |               |                                                                       |
|---------------------------------------------|----