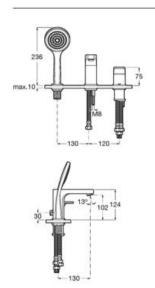

idge tested to endure over one million<br>opening and closing cycles                   |
| **          | Evershine             | A high-quality chrome outer layer guarantees a<br>permanent shine and makes cleaning easier |
| •           | Water Label           | Water Label                                                                                 |
| •           | Water Label           | Water Label                                                                                 |



F

# Faucets / L90





Deck-mounted bath-shower mixer with 197 mm bath spout, diverter, hand-shower and 1.60 m flexible shower hose.

#### A5A9801C00

Finishes:







# Faucets / L90

Deck-mounted bath-shower mixer with 130 mm bath spout, diverter, hand-shower and flexible shower hose.

A5A9901C00







Floorstanding bath-shower mixer with automatic diverter, hand-shower, integrated hand-shower bracket and 1.50 m flexible shower hose.

A5A2701C00

Finishes: C0





max.9

Built-in 1/2" bath-shower mixer (2 ways) with automatic diverter.

#### A5A0B01C00

To be completed with:

Universal RocaBox for built-in installations.

A525869403

Finishes:

C0







# Faucets / L90



be completed with thermostatic mixer or builtin single-lever bath or shower mixer. Built-in mixer not included.

#### A525869403

Internal extension kit (20 mm). For installations that exceed the maximum built-in range (95 mm), allowing correct installation without the need for corrective masonry work with a new built-in range from 95 mm to 115 mm.

#### A525564303

Extension kit (20 mm). For installations that excee