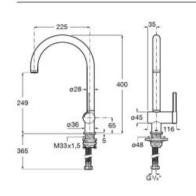

Accessories are key components for a complete bathroom space. From wall-hung robe hooks to freestanding toilet roll holders or on countertop soap dishes, there are many specific items with important functions in the everyday bathroom experience. Different collections offer a variety of designs including metallic or colour finishes and embrace new materials such as wood, felt and cork, bringing a warm and tactile element to the bathroom space.

#### **Quick Guide / Finishes**

Hotels Round wall-mounted soap dispenser.