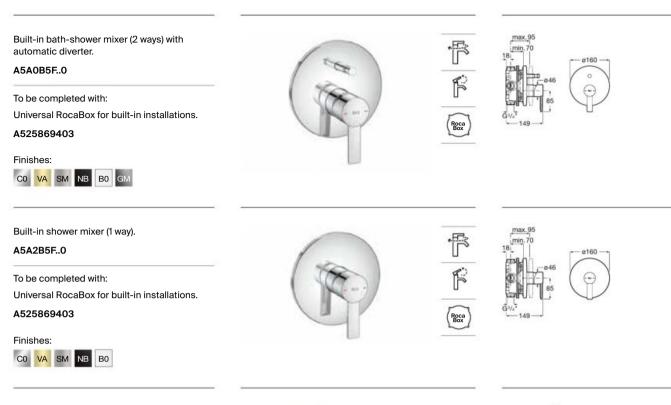

|
| **          | Evershine             | A high-quality chrome outer layer guarantees a<br>permanent shine and makes cleaning easier |
| Roca<br>Box | RocaBox               | Universal solution for built-in installations                                               |
| •           | Water Label           | Water Label                                                                                 |
| •           | Water Label           | Water Label                                                                                 |

## Faucets / Targa



Replace (..) in the product reference with the code of the chosen finish: CO Chrome, VA Brushed Brass, SM Stainless Steel finish, NB Matt Black, BO Matt White, GM Brushed Graphit

## Faucets / Targa



#### Faucets / Targa



#### **RocaBox Universal**

Universal RocaBox for built-in installations. To be completed with thermostatic mixer or builtin single-lever bath or shower mixer. Built-in mixer not included.

#### A525869403

Internal extension kit (20 mm). For installations that exceed the maximum built-in range (95 mm), allowing correct installation without the need for corrective masonry work with a new built-in range from 95 mm to 115 mm.

#### A525564303

Extension kit (20 mm). For installations that exceed the maximum built-in range (70 mm), allowing correct installation without the need for corrective masonry work with a new built-in range from 70 mm to 50 mm.

| A525564600 | Round  |
|------------|--------|
| A525564700 | Square |









Replace (..) in the product reference with the code of the