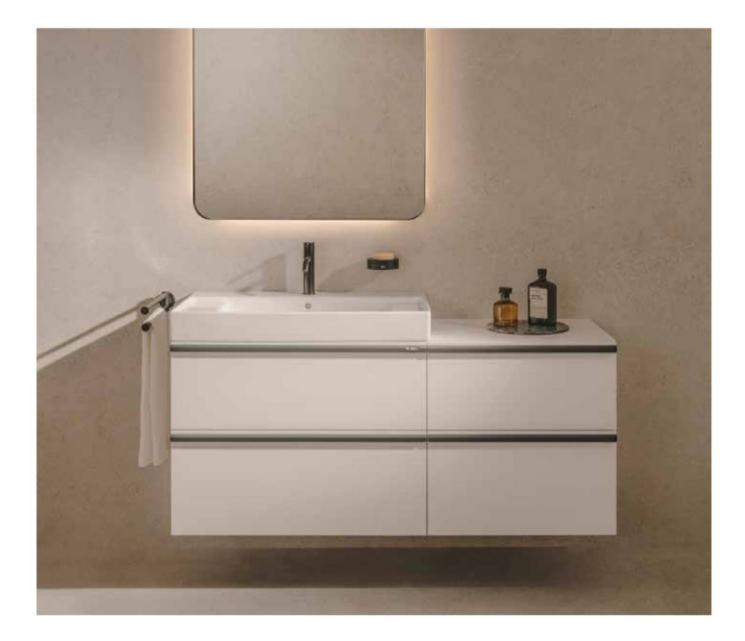

|



Designed for flexibility, this sophisticated modular system allows for tailored configurations with different combinations of drawers, doors and shelves.



#### Furniture finishes and wooden countertop





556 Magnolia

White pine

Onyx





552 Terracotta

Matt White

509

#### Laminate countertop finishes (10 mm)

594 Grey Beton

593 White Paros



595 Black Marquina

### **Configurations examples**



Base unit set with two drawers 985 mm with Ona basin 1000 mm and auxiliary module with two open shelves 400 mm

| Ona basin1000 x 460            | A32768A000 |
|--------------------------------|------------|
| Base unit 2 drawers 985        | A858035565 |
| Auxiliary module 2 shelves 400 | A858045565 |





# Base unit set with two drawers 585 mm with laminated countertop 595 mm and base unit with two drawers 785 mm with Ona basin 800 mm

| Base unit 2 drawers 585 | A858033510 |
|-------------------------|------------|
| Countertop 6 mm 59