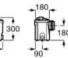

ollect wastewater from toilet, bidet, washbasin or shower tray. It macerates and pumps it up to 6 metres high to the nearest downward-flowing sewer. Compact in design, it is a waste macerator compatible with most standard close-coupled toilets with a horizontal outlet (please check compatibilities). D-Trit, which complies with applicable electrical safety regulations, is powered by a conventional mains socket.

Waste macerator equipped with stainless steel drum filter and rotating blades. High performance and low noise level. Compatible with 22, 28, 32 and 40-mm discharge pipes. Suitable for disposing of wastewater with organic waste and toilet paper. Do not use it

A869000000

with any other waste.

**D-Trit** 

#### Universal

WC high cistern without cover.

A343900001

Finishes:









# 



#### Universal

High/semi-high plastic cistern with 6/3L dual flush for single floorstanding WC. Includes chain for high installation and dual flush pushbutton for medium-height installation. Pipe ref. A890200001 required for high installation.

#### A890200000

Pipe for high installation.

#### A890200001

Finishes:







240 -



Access wall-hung basin, Hotels Round accessories, Loft-E electronic basin faucet.



## **Kitchen Sinks**

## **Kitchen Sinks**

| Collections Quick Guide | 694 |
|-------------------------|-----|
| Finishes Quick Guide    | 695 |

## Quarzex®

| Oslo               | 698        |
|--------------------|------------|
| Bergen             | 698        |
| Helsinki           | 699        |
| Riga               | 700        |
| Bergen<br>Helsinki | 698<br>69