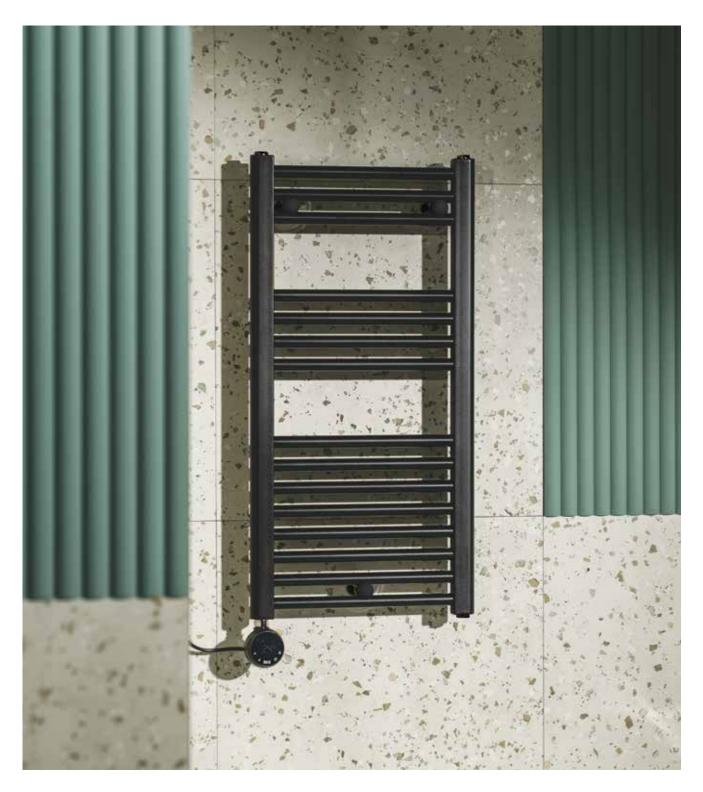

|

### Accessories / Twin



# Victoria Square

A wide range of solutions with a minimalist, squarestyle design.



Z P

Dual installation Dual installation, with screws or adhesive

#### Finishes





NB Matt Black



Dimensions in mm.

Replace (..) in the product reference with the code of the chosen finish: C0 Chrome, NB Matt Black

# Accessories / Victoria Square







Victoria Square double swivel towel rail.

# **Victoria Round**

Soft, rounded lines, ideal for classic and cozy styles.



z þ

Dual installation Dual installation, with screws or adhesive

#### Finishes



Chrome

Matt Black

### Accessories / Victoria Round



# Accessories / Victoria Round





# Victoria

The perfect blend of functionality and style for your bathroom.



#### Finishes





Matt Black

00/P3 White

#### Iconography

 $\mathbf{T}^{+}$  Dual installation Dual installation, with screws or adhesive



## Accessories / Victoria



#### Accessories / Victoria

Water-heated towel rail. Includes assembly kit, plug and trap. 1200 mm

A815505NB0 Matt black

Finishes: NB









This contemporary design merges delicate lines with firm materials resulting in a graceful and robust collection.



#### Finishes

Chrome



NB Matt Black

#### Iconography

r r l} r

Dual installation Dual installation, with screws or adhesive

#### Accessories / Sonata



## Accessories / Sonata







Sonata robe hook.

# Compas

This complete collection of wall-mounted accessories showcases is characterised by an elegant design in a chrome finish.



#### Finishes



C