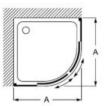

(A) | Opening |
|-------------------|-------------|-------------------------------------------|---------|
| AM12E2EE7D001.NMN | 750 (R375)  | 715 - 740                                 | 407     |
| AM12E3207D001.NMN | 800 (R500)  | 765 - 790                                 | 420     |
| AM12F3207D001.NMN | 800 (R550)  | 765 - 790                                 | 395     |
| AM12E3847D001.NMN | 900 (R500)  | 865 - 890                                 | 525     |
| AM12F3847D001.NMN | 900 (R550)  | 865 - 890                                 | 540     |
| AM12E3E87D001.NMN | 1000 (R500) | 965 - 990                                 | 540     |
|                   |             |                                           |         |

Finishes: Clear Glass. Profiles: Polished Silver, Matt Black.









## Victoria Plus B1HF

Swing panel + 1 fixed panel for bath. Height 1500 mm

|                   | Width (A) | Installation<br>dimensions<br>Min-Max (A) |
|-------------------|-----------|-------------------------------------------|
| AM1443E85DC012NMN | 1000      | 985 - 1000                                |

Finishes: Clear Glass. Profiles: Polished Silver.







Victoria Plus MR shower enclosure, Victoria Plus shower mixer, Stella 100 / 3F shower kit, Easy angle shower tray.



With a simple and modern design this collection of sliding shower enclosures can be adapted to an endless number of bathroom layouts.



Glass finishes







Polished Silver





#### Key Benefits

Standard shower screens for sliding doors.

Reversible.

Profile finish in Polished Silver.

Glass thickne