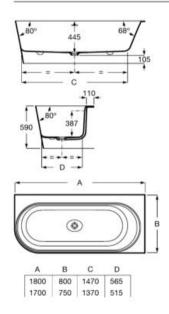

#### **Duplo WC Fluxor Single Flush**

Built-in structure for wall-hung WC with single flush valve and installation accessories. Axial distance of 180 mm. Metallic profile capable of withstanding 400 kg. Minimum depth of 140 mm. Adjustable feet from 0-200 mm with braking system. Ø90 / Ø110 elbow. Installation in partition wall with uprights and/or in front of sturdy wall.

#### **Basic WC One Compact**

Frame with compact dual-flush cistern for wall-hung WC, minimum depth of 90 mm. Elbow Ø90/Ø110. Axial distance of 180 and 230 mm. Upper hydraulic connection. WRAS certified mechanisms. To be completed with a compatible Roca flush plate (not included).