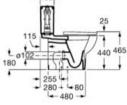

s® WC with dual outlet. Includes fixing kit, draining elbow and wall mounting for elbow. Compatible with Roca Duplo One / Duplo S installation systems. 4.5/3 L dual flush.

#### A347246000

Soft-closing WC seat and cover.

### A8012A200B

WC seat and cover with stainless steel hinges.

#### A8012A000B

Slim soft-closing seat and cover for toilet with quick release.

#### A801D12003

Finishes:



Close-coupled WC with dual outlet for people with reduced mobility. Includes fixing kit.

### A34224H000

Dual flush 6/3L cistern with bottom inlet for WC. Includes fixing kit, inlet valve and flush valve.

#### A34124H000

WC seat and cover with front opening and stainless steel hinges.

#### A801230004

WC seat with front opening and stainless steel hinges.

#### A80123D004

Finishes:













360

600

760

370 230

Compact back-to-wall close-coupled Roca Rimless® WC with dual outlet. Includes fixing kit, draining elbow and wall mounting for elbow.

## A34224L000

Dual flush 4.5/3L cistern with bottom inlet for compact WC. Includes fixing kit, inlet valve and flush valve.

## A341241000

Cistern with an integrated dual flush touchless electronic mechanism and bottom inlet for WC. Includes fixing kit, inlet valve and EM1 flush valve. (Adjustable between 3 and 4.5 litres. Powered by 4 AA batteries that guarantee over 40,000 flush cycles).

# A34R240000

Compact soft-closing WC seat and cover.

# A8012AC00B

Finishes:

00

Back-to-wall close-coupled Comfort height WC with dual outlet. Includes fixing kit and draining elbow.

## A34224C00U

Dual flush 4.5/3L cistern with bottom i