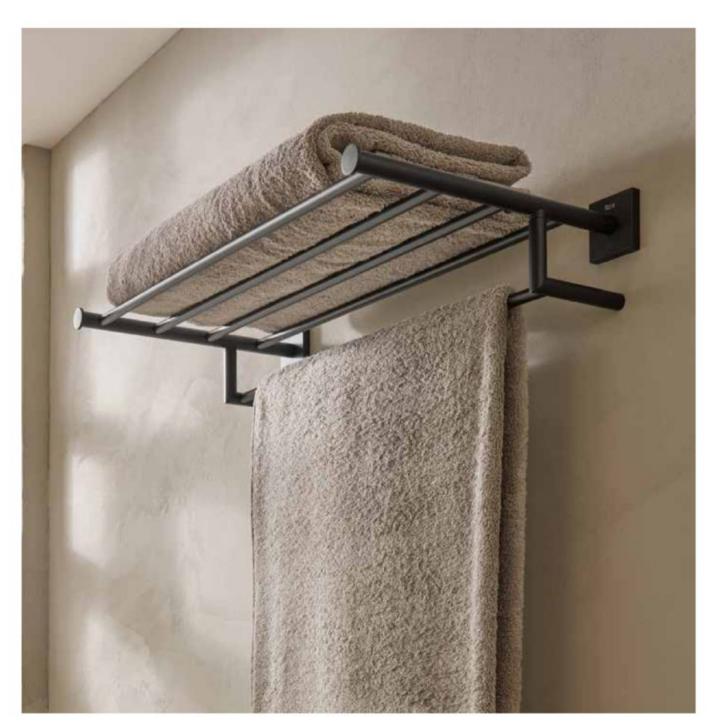

legro





Allegro accessories, PS4 operating plate.



Embracing contemporary design with an ode to straight lines, this collection showcases rational and sophisticated elegance.



#### Finishes

Chrome



Z4 Matt Black

## Iconography

Dual installation Dual instal

Dual installation Dual installation, with screws or adhesive

### Accessories / Rubik



## Accessories / Rubik





## Accessories / Rubik



Rubik wall-mounted soap dispenser and tumbler.

# **Hotels Square**

Characterized by subtle geometric profiles, the distinctly contemporary urban essence of this collection is suitable for small and large design projects.



Ceramic finishes



C4 Matt Black

Chrome

## Accessories / Hotels Square



## Accessories / Hotels Square



# Accessories / Hotels Square



A011 014.









Hotels Square towel rack.

# **Hotels Round**

Inspired by the perfect shape of a circle, this collection embodies a minimalist and extremely functional aesthetic.



#### Finishes











Chrome

C4 Matt Black

B0 Matt White CN Titanium Black Rose Gold

SM Brushed Brass Stainless Steel finition

300

| Robe hook.<br>A8175700<br>Finishes:<br>C0 C4 B0 CN RG VA SM                   | ett)   | () 056.2 23; = 1 48.5 |
|-------------------------------------------------------------------------------|--------|-----------------------|
| Double robe hook.<br>A8175710<br>Finishes:                                    |        |                       |
| Triple robe hook.<br>A8175720<br>Finishes:                                    | Ser Co |                       |
| Wall-mounted soap dish.<br>A81