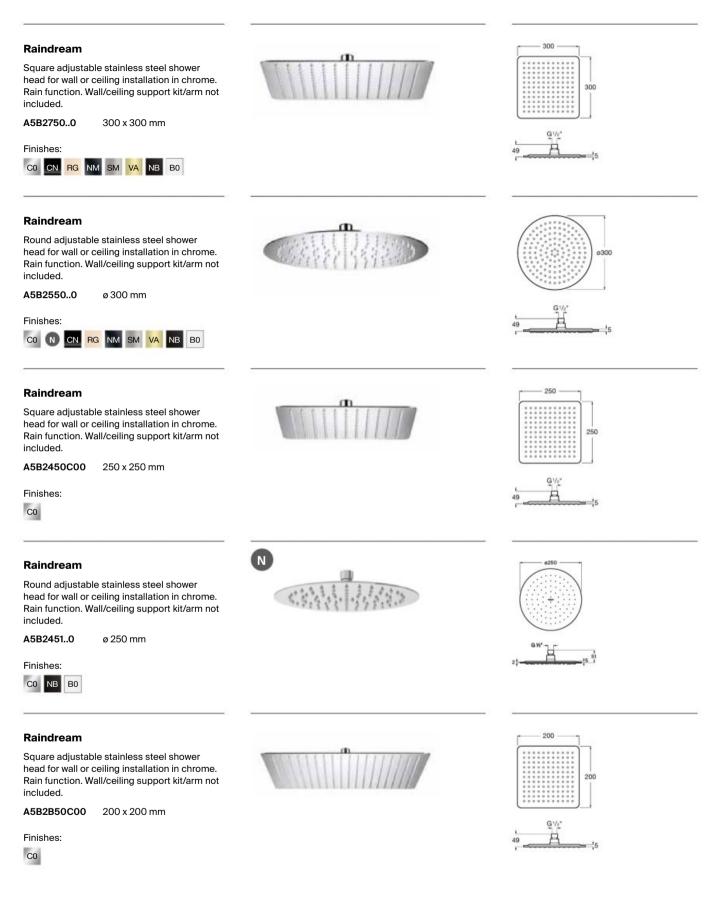

Shower Kits



# Shower Solutions / Shower Kits

### Stella 100/1

Shower kit. Includes 100 mm hand-shower with 1 function, 700 mm sliding bar and 1.70 m PVC anti-torsion flexible shower hose.

A5B3413C00 Flow rate 8 L

A5BC413C00 Flow rate 6 L

Finishes:

C0



N



### Stella 80/3

Shower kit. Includes 80 mm hand-shower with 3 functions, 700 mm sliding bar and 1.70 m PVC flexible shower hose.

### A5B1403C00









#### Stella 80/1

Shower kit. Includes 80 mm hand-shower with 1 function, 700 mm sliding bar and 1.70 m PVC flexible shower hose.

### A5B9403C00

Finishes:

CO









Dimensions in mm.



Dimensions in mm.

Replace (..) in the product reference with the code of the chosen finish: CO Chrome, CN Titanium Black, VA Brushed Brass, SM Stainless Steel finish, NB Matt Black





Dimensions in mm.

Replace (..) in the product reference with the code of the chosen finish: C0 Chrome, CN Titanium Black, RG Rose Gold, NM Brushed Titanium Black,

VA Brushed Brass, SM Stainless Steel finish, NB Matt Black, B0 Matt White



Dimensions in mm.

Replace (..) in the product reference with the code of the chosen finish: CO Chrome, CN Titanium Black, RG Rose Gold, NM Brushed Titanium Black,

VA Brushed Brass, SM Stainless Steel finish, NB Matt Black, B0 Matt White



Dimensions in mm.

Replace (..) in the product reference with the code of the chosen finish: C0 Chrome, CN Titanium Black, RG Rose Gold, NM Brushed Titanium Black, VA Brushed Brass, SM Stainless Steel finish, NB Matt Black, B0 Matt White, GM Matt Graphit



Replace (..) in the product reference with the code of t