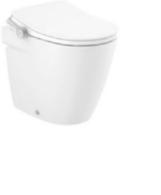

# **Smart Toilets**

Roca's smart toilets offer a range of options to suit different preferences and budgets combining cutting-edge technology, hygiene and comfort to provide users with a modern and connected bathroom experience. Personalised programme settings and easy maintenance and cleaning management can be tailored to individual needs through the Roca Connect App.

In-Tank®. A notable innovation is Roca's In-Tank® technology. This ingenious design, which integrates the cistern into the toilet bowl, significantly enhances the user experience by combining practicality with advanced technology for maximum convenience. The In-Tank. design is both space-saving and aesthetically pleasing. By eliminating the external ceramic cistern and flush plate, it frees up valuable bathroom space while maintaining clean, sleek lines that contribute to a modern and visually appealing look. Placing all the necessary elements in the toilet bowl and off the wall also ensures easier access, installation and maintenance. In-Tank® offers a 4.5 litre full flush that combines powerful performance with quiet operation. Unlike traditional systems where water is stored behind the wall, In-Tank's integrated design ensures reduced noise levels, without disturbing adjacent rooms.