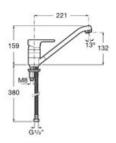

chen mixer with swivel L-spout. Includes flexible supply hoses. Cold Start.

A5A836E..0







103

횼 G3/2

#### Cala

Kitchen mixer with swivel spout and 2-function retractable shower. Includes flexible supply hoses. Cold Start.

A5A806E..0





Kitchen mixer with swivel C-spout and flexible supply hoses. Cold Start.

A5A7409..0







Ó 6 L/min



#### L20

Kitchen mixer with folding swivel C-spout and flexible supply hoses. Cold Start.

#### A5A8209C00

Finishes:









Dimensions in mm.



### L20

Kitchen mixer with swivel C-spout and flexible supply hoses. Cold Start.

#### A5A8409C00







## L20

Kitchen mixer with swivel spout and flexible supply hoses. Cold Start.

#### A5A8909C00

Finishes:



### L20

Wall-mounted kitchen mixer with swivel spout.

A5A7609C00

Finishes:









#### **Victoria Plus**

Kitchen mixer with swivel C-spout and flexible supply hoses.

A5A8E4FC00

Finishes:

CO





Dimensions in mm.

## Victoria Plus -81,5-Kitchen mixer with swivel C-spout and flexible supply hoses. L-Size. AL/min A5A844FC00 10 192 Finishes: 043 CO Victoria Plus Kitchen mixer with swivel spout and flexible 도 supply hoses. ∆ 8L/min A5A894FC00

Finishes: C0

#### Victoria Plus

Kitchen mixer with swivel spout and flexible supply hoses.

A5A864FC00

Finishes:



#### Victoria Plus

Wall-mounted kitchen mixer with swivel C-spout.

A5A764FC00

Finishes:

C0





Ğ1/2





Dimensions in mm.

#### Brava

Twin-lever kitchen and laundry sink mixer with high swivel C-spout and flexible supply hoses.

A5A848EC00







#### Brava

Kitchen mixer with swivel C-spout and flexibl