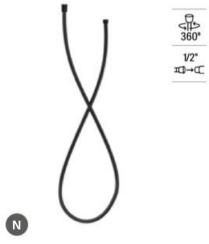

:

Ν





Round

Fixed chromed bracket for hand shower. A5B1350..0



# Shower Solutions / Metallic Flexible Shower Hose





Wall Fixed chromed bracket for hand shower. A526704010

Finishes: 00

Replace (...) in the product reference with the code of the chosen finish. CO Chrome, CN Titanium Black, RG Rose Gold, NM Brushed Titanium Black,

SM Stainless Steel finish, VA Brushed Brass, NB Matt Black, B0 Matt White, GM Matt Graphit

# Shower Solutions / Metallic Flexible Shower Hose



#### Metal flexible shower hose

Metallic universal flexible shower hose. 1/2".

| A5B2616C00 | 2 m   |
|------------|-------|
| A5B2716C00 | 1.7 m |
| A5B2816C00 | 1.5 m |

Finishes:

CO



#### Metal flexible shower hose

Metallic universal flexible shower hose. 1/2".

A5B3850..0 1.7 m Everlux finishes







#### **Neo-Flex PVC**

PVC anti-torsion universal flexible shower hose. 1/2".

A5B2118..0 1.5 m

# Finishes:



Dimensions in mm.

Replace (...) in the product reference with the code of the chosen finish: CO Chrome, CN Titanium Black, RG Rose Gold, NM Brushed Titanium Black, VA Brushed Brass, SM Stainless Steel finish, NB Matt Black, BO Matt White, GM Matt Graphit

# Shower Solutions / Bidet Shower Kits

# **Be Fresh**

Bidet shower kit (1 way). Includes hand-shower with auto-stop, integrated bracket, water outlet and 1.2 m metal flexible hose.

A5B9161C00

Finishes:

CO

# Be Fresh

Bidet shower kit (2 ways). Includes handshower with auto-stop, integrated bracket, water outlet and 1.2 m metal flexible hose.

#### A5B9261C00



CO

#### **Be Fresh**

Bidet shower mixer (1 way). Includes