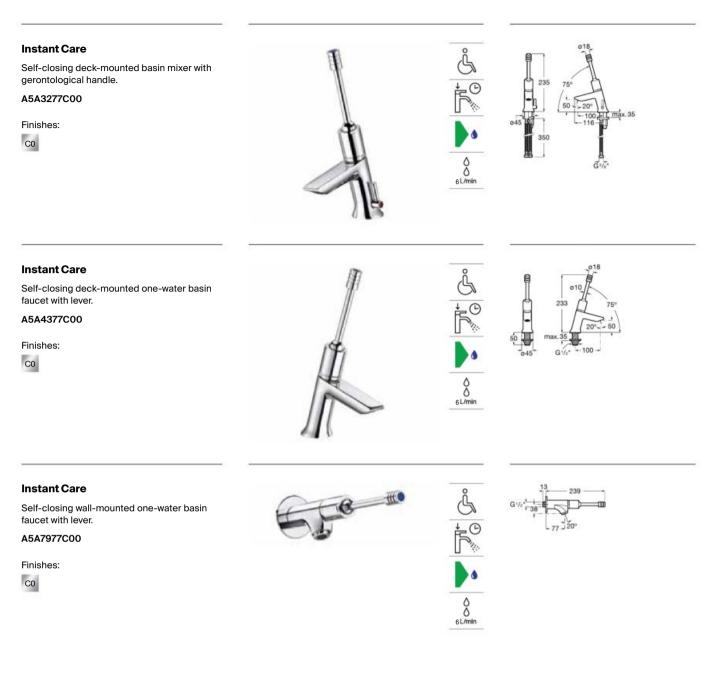

tres/ minute and automatic shut-off in 15 seconds. A5A4277C00 6 L/min Self-closing deck-mounted one-water basin faucet with push-button, flow limiter to 6 litres/ minute and automatic shut-off in 15 seconds. With anti-lock system. A5A4577C00 Finishes: C0 Instant 15° Self-closing deck-mounted basin faucet (one water) with push-button, flow limiter to 2 litres/ minute and automatic shut-off in 15 seconds. A5A4477C00 ∆ 2 L/min Finishes: CO Instant 50 G1/ Self-closing wall-mounted basin mixer with push-button. 77 220 A5A7877C00 Finishes: 6L/min C0

# Specific Uses / Instant Self-closing Faucets



Finishes:

CO

#### Instant

Self-closing built-in one-water shut-off cock for urinal with round wall-plate.

A5A9077C00

Finishes:







₽ B C

# Specific Uses / Instant Care Self-closing Faucets



Dimensions in mm.

# Specific Uses / Fluent Self-closing Faucets



CO

# Specific Uses / Fluent Self-closing Faucets



# Specific Uses / Avant Self-closing Faucets



# Specific Uses / Avant Self-closing Faucets

# Avant-N Set of tube, flange, and shower head. ASB9970C00 Finishes: Co

#### Avant-N

Self-closing built-in shower mixer with push-button with integrated selector for temperature regulation.

#### A5A2B79C00

Finishes:

C0





t O

# Specific Uses / Avant Self-closing Faucets



### Specific Uses / Avant Self-closing Faucets



## Specific Uses / Flush Valves for WCs and urinals

#### Gem

Wall-mounted flush valve for WC and Garda slop hopper with 1" curved water supply pipe and lever operation.

#### A526900610

Finishes:





#### **Aqualine Basic**

Wall-mounted 3/4" flus