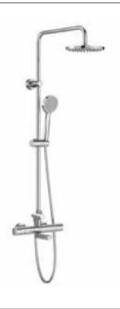

(three functions) on sliding support, 1.75 m satin PVC shower flexible hose and articulated hand-shower bracket.

### A5A9A2E..2





Dimensions in mm.

### Victoria-T Plus bath-shower

Thermostatic shower column, adjustable in height (1295 mm to 1670 mm) and adjustable shower arm, with retractable spout, ø 245 mm shower head, ø 100 mm hand-shower (three functions) on sliding support, 1.7 m satin PVC shower flexible hose and articulated handshower bracket.

#### A5A2J18C00

Finishes:





38°

-D#

38

Ð₽



#### Victoria-T Basic bath-shower

Thermostatic shower column with fixed height and retractable spout, ø 200 mm shower head, ø 100 mm hand-shower (one function) on sliding support, 1.7 m satin PVC shower flexible hose and articulated hand-shower bracket.

### A5A2H18C00

Finishes: C0





#### Victoria-T Plus

Thermostatic shower column, adjustable in height (800 mm to 1175 mm) and adjustable shower arm, with ø 245 mm shower head, ø 100 mm hand-shower (three functions) on sliding support, 1.7 m satin PVC shower flexible hose and articulated hand-shower bracket.

A5A2F18C00

Finishes:

CO







38

•∋₽

38°

Ð₽

### Victoria-T Plus

Thermostatic matt black shower column, adjustable in height (800 mm to 1175 mm) and adjustable shower arm, with ø 245 mm shower head, ø 100 mm hand-shower (three functions) on sliding support, 1.7 m satin PVC shower flexible hose and articulated handshower bracket.

#### A5A2F18NB0









#### Victoria-T Basic

Thermostatic shower column with fixed height, ø 200 mm shower head, ø 100 mm hand-shower (one function) on sliding support, 1.7 m