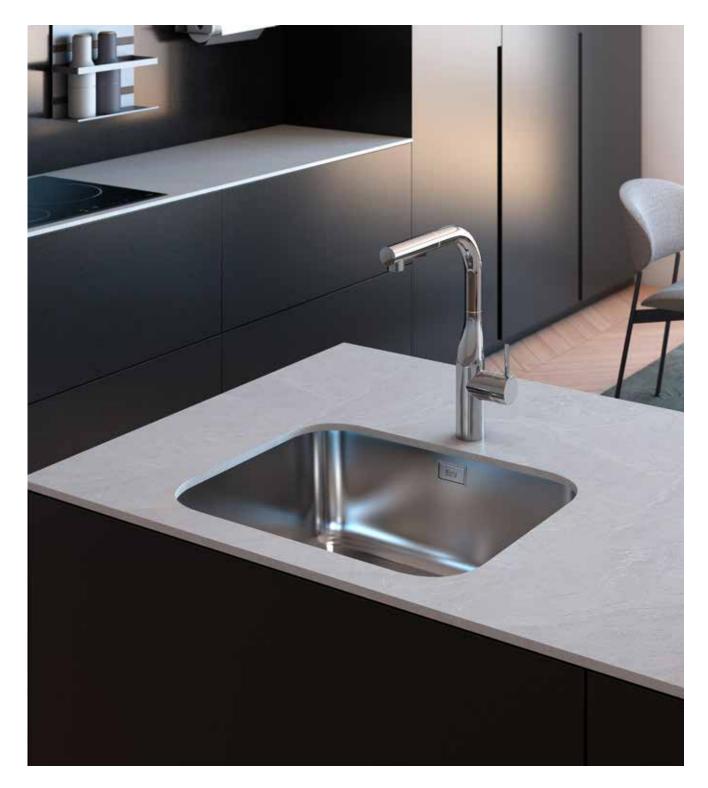

|  |
| $(\mathbf{R})$ | Reversible          | Suitable for left or right installation                                                                                                                   |  |  |
|                |                     |                                                                                                                                                           |  |  |





Dimensions in mm.

Replace (..) in the product reference with the code of the chosen finish: 02 White, 94 Black, 11 Grey





Riga kitchen sink.

## Stainless Steel

Stainless steel, a blend of steel, chrome, and nickel, is an essential material for the kitchen. With its hygienic properties, high resistance, and malleability, it can be remodelled into modern, fashionable designs.



Finishes



Stainless Steel





Praga

#### **Key Benefits**

**Hygiene.** Zero porosity surface that prevents the absorption of water and the proliferation of humidity and bacteria.

**Easy cleaning.** Effortless maintenance with standard cleaning products.

**Resistance.** Ability to withstand temperatures of up to 300 °C and resistance to blows and knocks.

**Durability.** High chromium content that ensures it remains unalterable against corrosion and oxidation.

**Trendy.** Exceptional malleability for use in a wide variety of sizes and shapes.

#### Lisboa

#### Iconography

| X              | Cabinet width       | Minimum kitchen cabinet size required for sink installation                                                                                               |
|------------