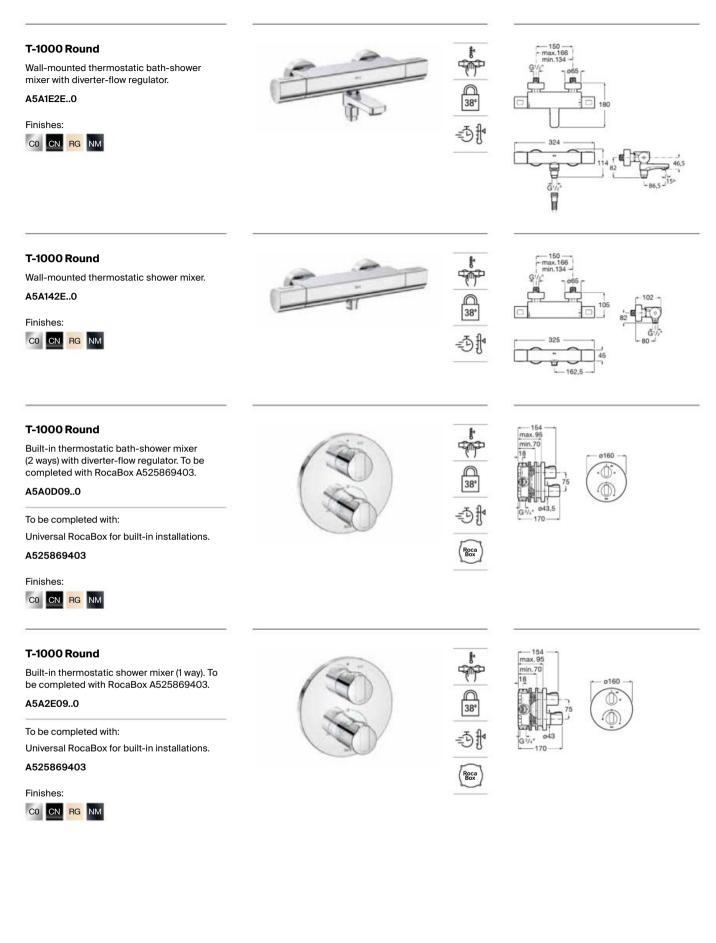

mm shower head A5B2750C00, Square straight wall arm L400 mm A5B0950C00, Stick Square hand-shower A5B9L61C00, 1.75 m shower hose in satin PVC A5B2116C00, bracket for hand-shower with water inlet A5B0850C00.

#### A5D114AC00

#### Pack Smart Shower 3 ways

Pack Smart Wellness: Smart Shower A5A104AC00, Raindream 350 x 350 mm shower head A5B3250C00, Puzzle adjustable jet (x3) A5B3778C00, Stick Square hand-shower A5B9L61C00, 1.75 m shower hose in satin PVC A5B2116C00, bracket for hand-shower with water inlet A5B0850C00.

#### A5D124AC00



T-Multi (3 ways) faucet, Raindream shower head.



Replace (..) in the product reference with the code of the chosen finish: CO Chrome, CN Titanium Black, VA Brushed Brass, SM Stainless Steel finish, NB Matt Black



Dimensions in mm.



Dimensions in mm.





Dimensions in mm.

Replace (..) in the product reference with the code of the chosen finish: C0 Chrome, CN Titanium Black, RG Rose Gold, NM Brushed Titanium Black



Replace (...) in the product reference with the code of the chosen finish: CO Chrome, VA Brushed Brass, SM Stainless Steel finish, NB Matt Black, BO Matt White

Dimensions in mm.



Dimensions in mm.

Replace (..) in the product reference with the code of the chosen finish: C0 Chrome, VA Brushed Brass, SM Stainless Steel finish, NB Matt Black, B0 Matt White

### T-500

Pack. Includes: wall-mounted thermostatic shower mixer and shower kit with Stella 100 mm hand-shower with 3 functions, 700 mm shower bar, swivel hand-shower bracket and 1.70 m satin flexible shower hose.

#### A5D2F18C00

Finishes:





# Shower Solutions / Bu