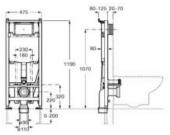

Ø90/Ø110. Metallic profile with load capacity of 400 kg. Adjustable feet from 0-200 mm with braking system. Upper hydraulic connections. WRAS certified mechanisms. To be completed with a compatible Roca flush plate - not included-.

A8900770A0









#### **Duplo WC One Smart**

Built-in structure with compact dual flush cistern, flexible inlet pipe for smart toilets, corrugated pipe and installation accessories, minimum depth of 107 mm, height 1,190 mm and ø90 / ø110 elbow. Axial distance of 180 and 230 mm. Recommended for the installation of In-Wash® Inspira / Ona wall-hung WC. Metallic profile capable of withstanding 400 kg. Adjustable feet from 0-200 mm with braking system. Upper hydraulic connections. To be completed with a compatible Roca flush plate (not included).

A890078020





#### **Duplo WC One Smart**

Built-in structure with compact dual-flush cistern, inlet flexible pipe for Smart Toilets, corrugated pipe and installation accessories. Minimum depth of 107 mm, height 1,190 mm and elbow Ø90/Ø110. Axial distance of 180 and 230 mm. Recommended for the installation of wall-hung Inspira In-Wash®. Adjustable feet from 0-200 mm with braking system. Upper hydraulic connections. Metallic profile with a resistance capacity of 400 kg. WRAS certified mechanisms. To be completed with a compatible Roca flush plate (not included).

A8900780A0



N





#### **Duplo WC Underwindow**

Built-in structure with dual flush cistern. Side hydraulic connection. Possible front or top activation. ø90 / ø110 elbow. Axial distance of 180 and 230 mm. Metallic profile capable of withst