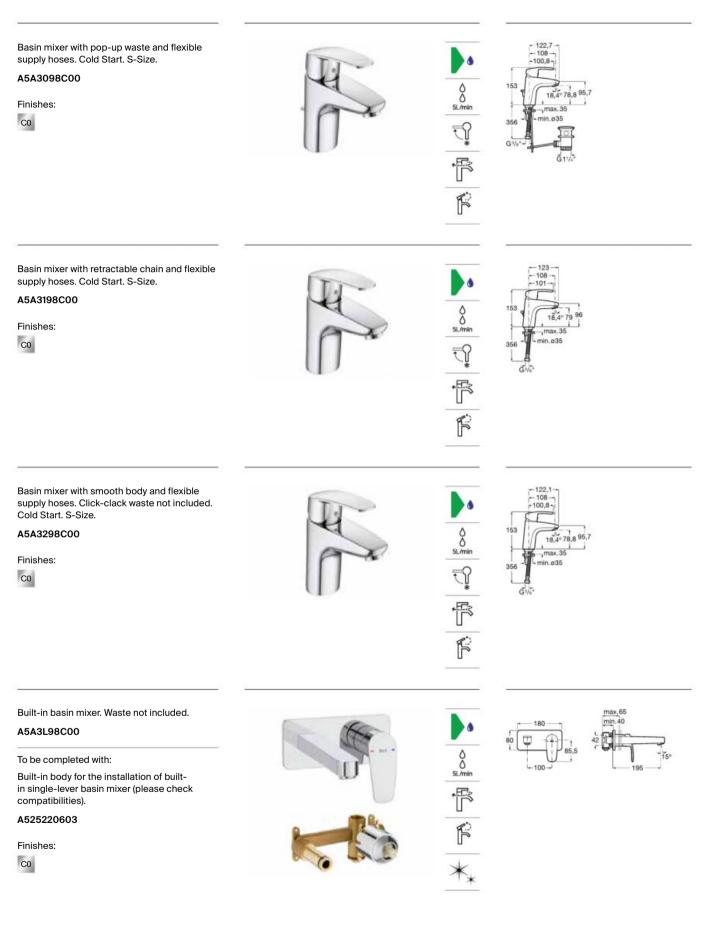

--------------------------------------------------------------------------------|
| :                | Cold Start            | Water and energy saving system                                                              |
| Ē                | Softurn               | Soft and easy operation thanks to Roca's exclusive ceramic cartridges                       |
| Ê                | One Million<br>Cycles | Cartridge tested to endure over one million<br>opening and closing cycles                   |
| **               | Evershine             | A high-quality chrome outer layer guarantees a<br>permanent shine and makes cleaning easier |
| •                | Water Label           | Water Label                                                                                 |

## Faucets / Monodin



## Faucets / Monodin



## Faucets / Monodin

Built-in shower mixer (1 way). Includes built-in body.

A5A2298C00

Finishes:

CO



予 ぞ \*\*



## Cala

This uniquely designed faucet, featuring a symmetrical spout and handle result in a contemporary and elegant fixture with exceptional functionality and ergonomic comfort.



#### Finishes





#### Iconography

| O<br>5L/min | Flow Rate             | Flow rate of faucets in litres                                                              |  |  |  |
|-------------|-----------------------|---------------------------------------------------------------------------------------------|--|--|--|
| Ţ           | Cold Start            | Water and energy saving system                                                              |  |  |  |
| F