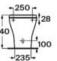

ex WC with dual outlet. Includes fixing kit and draining elbow.

#### A342V15000

Dual flush 4.5/3L WC cistern, adjustable to 4/2L, with side inlet. Includes fixing kit, inlet valve and flush valve.

#### A341V10000

Dual flush 4.5/3L WC cistern, adjustable to 4/2L, with bottom inlet. Includes fixing kit, inlet valve and flush valve.

#### A341V11000

Soft-closing WC seat and cover with stainless steel hinges.

#### A801F72001

WC seat and cover with stainless steel hinges.

#### A801F70001

Slim soft-closing WC seat and cover with stainless steel hinges.

#### A801F72002

Finishes:

00



0







# **Bathroom Collections / Optica**



A357V18000

Soft-closing bidet lid with stainless steel hinges.

A806F72001

Bidet lid with stainless steel hinges.

#### A806F70001

Finishes:

00















Characterised by its functional and simple design, this series stands out for its hallmakr of practicality and effortless adaptability to any bathroom space.



#### Ceramic finishes



00 Glossy White

#### Victoria furniture finishes



#### Victoria-N furniture finishes

806







564 Sage green

541 Light Ash

517 Wallnut





#### Iconography

Ceramic

|    | Dual flush                            | Toilets featuring a water-saving mechanism,<br>with 6/3I, 4.5/3I or 4/2I flushes to choose<br>from     |
|----|---------------------------------------|--------------------------------------------------------------------------------------------------------|
| F  | Soft Close                            | System that slows down the seat and cover when closing, avoiding unnecessary imp