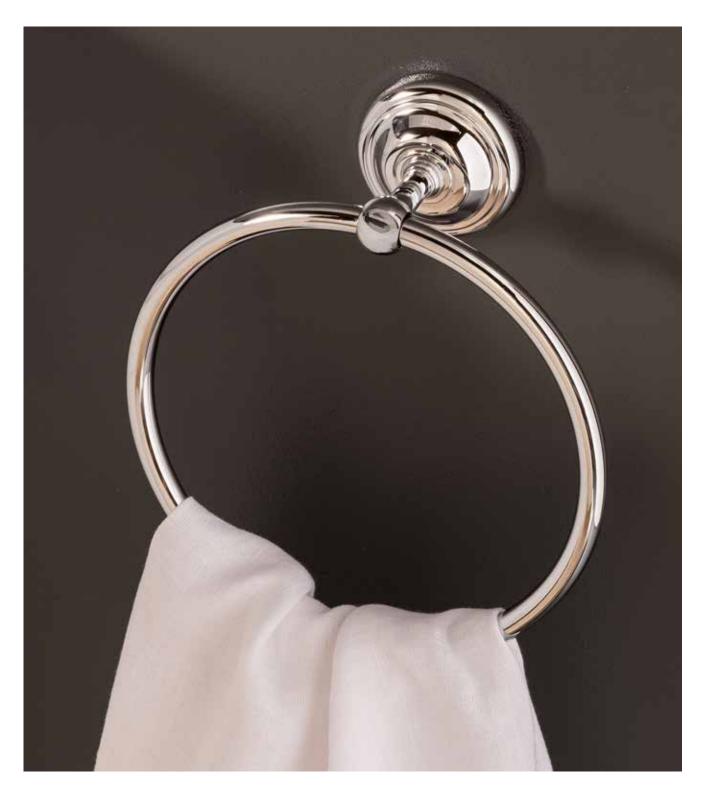

<br>                         |                             | •                                  |                               | •                | •                       | •                  | •                     | •                         |                              |                             |
|                              |                             |                                    |                               |                  |                         |                    |                       |                           |                              |                             |

#### **Quick Guide / Finishes**





Hotels Round wall-mounted soap dispenser.

# Carmen

Metal ceramics merge in this vintage collection of accessories with a timeless spirit.



#### Finishes



C0 Chrome

### Accessories / Carmen

| Robe hook.<br>A817001001<br>Finishes:<br>00                   | CPP      |  |
|---------------------------------------------------------------|----------|--|
| Wall-mounted soap dish.<br>A817005001<br>Finishes:<br>0       |          |  |
| Wall-mounted soap dispenser.<br>A817006001<br>Finishes:<br>00 | <b>B</b> |  |
| Wall-mounted tumbler.<br>A817007001<br>Finishes:<br>00        |          |  |
| Towel rail.<br>A817003001 550 mm<br>Finishes:<br>00           | R        |  |
| Towel ring.<br>A817002001<br>Finishes:<br>00                  |          |  |

## Accessories / Carmen



## Other Products in the Carmen Collection



Ceramics P. 56



Furniture P. 56



Faucets P. 394



Carmen basin, faucet and accessories, Iridia mirror.

#