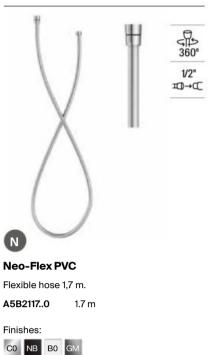

es:

Ν





Round

Fixed chromed bracket for hand shower. A5B1350..0



# Shower Solutions / Metallic Flexible Shower Hose





Wall Fixed chromed bracket for hand shower. A526704010

Finishes: 00

Replace (...) in the product reference with the code of the chosen finish. CO Chrome, CN Titanium Black, RG Rose Gold, NM Brushed Titanium Black,

SM Stainless Steel finish, VA Brushed Brass, NB Matt Black, B0 Matt White, GM Matt Graphit

# Shower Solutions / Metallic Flexible Shower Hose



#### Metal flexible shower hose

Metallic universal flexible shower hose. 1/2".

| A5B2616C00 | 2 m   |
|------------|-------|
| A5B2716C00 | 1.7 m |
| A5B2816C00 | 1.5 m |

Finishes:

CO



#### Metal flexible shower hose

Metallic universal flexible shower hose. 1/2".

A5B3850..0 1.7 m Everlux finishes







#### **Neo-Flex PVC**

PVC anti-torsion universal flexible shower hose. 1/2".

A5B2118..0 1.5 m

# Finishes:



Dimensions in mm.

Replace (...) in the product reference with the code of the chosen finish: CO Chrome, CN Titanium Black, RG Rose Gold, NM Brushed Titanium Black, VA Brushed Brass, SM Stainless Steel finish, NB Matt Black, BO Matt White, GM Matt Graphit

# Shower Solutions / Bidet Shower Kits

# **Be Fresh**

Bidet shower kit (1 way). Includes hand-shower with auto-stop, integrated bracket, water outlet and 1.2 m metal flexible hose.

A5B9161C00

Finishes:

CO

# Be Fresh

Bidet shower kit (2 ways). Includes handshower with auto-stop, integrated bracket, water outlet and 1.2 m metal flexible hose.

#### A5B9261C00



CO

#### **Be Fresh**

Bidet shower mixer (1 way). Includ