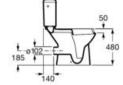

h bottom inlet for WC. Includes fixing kit, inlet valve and flush valve.

#### A341231000

WC seat and cover with front opening.

#### A80123C004

Finishes:



#### Access

Close-coupled WC with horizontal outlet for people with reduced mobility. Includes fixing kit.

#### A342236000

Close-coupled WC with vertical outlet for people with reduced mobility. Includes fixing kit.

#### A342237000

Dual flush 6/3L cistern with side inlet for WC. Includes fixing kit, inlet valve and flush valve.

#### A341230000

Dual flush 6/3L cistern with bottom inlet for WC. Includes fixing kit, inlet valve and flush valve.

#### A341231000

Soft-closing WC seat and cover.

#### A801232004

Finishes:





Soft closing WC seat and cover.

WC seat and cover with reinforced hinges.

A801C4200U

A801230001 0











WC seat and cover with front opening and stainless steel hinges.

#### A801230004

WC seat and cover with reinforced hinges.

A801230001 💿

WC seat and cover with stainless steel hinges.

#### A80123A004

WC seat with front opening and stainless steel hinges.

A80123D004



#### A892814000

Finishes:

00





385 160

¢

0

· 370 ·

#### Meridian

Close-coupled WC with dual outlet for people with reduced mobility. Includes fixing kit.

#### A34224H000

Dual flush 6/3L cistern with bottom inlet for WC. Includes fixing kit, inlet valve and flush valve.

#### A34124H000

WC seat and cover with front opening and stainless steel hinges.

#### A801230004

Soft closing WC seat and cover.

#### A801C4200U

WC seat and cover with reinforced hinges.

#### A801230001 🔘

WC seat with front ope