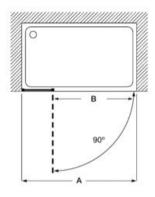

Valves & Unviersal flow limiters

512

| 13  |                   |                                                                                                                    |                                        |
|-----|-------------------|--------------------------------------------------------------------------------------------------------------------|----------------------------------------|
|     | Shower Trays      | Shower Trays Quick Guide<br>Finishes Quick Guide<br>In-Drain<br>Shower Tray Complements                            | 518<br>523<br>546<br>548               |
| · J | Baths             | Baths Quick Guide<br>Finishes Quick Guide<br>Hydromassage Systems<br>Panels<br>Bath Complements<br>Wastes for bath | 554<br>558<br>560<br>586<br>587<br>588 |
|     | Shower Enclosures | Shopping guide<br>Shower Enclosures Quick Guide<br>Finishes Quick Guide<br>Shower Enclosures Collections           | 594<br>596<br>597<br>600               |
|     | Specific Uses     | Accessibility<br>Public Spaces<br>Other Products                                                                   | 634<br>659<br>686                      |
| 0   | Kitchen Sinks     | Collections Quick Guide<br>Finishes Quick Guide<br>Kitchen Sinks<br>Wastes for kitchen sinks<br>Spare Parts        | 694<br>695<br>696<br>721<br>722        |
|     | Kitchen Faucets   | Finishes Quick Guide<br>Filtered Water Faucets<br>Kitchen Faucets                                                  | 731<br>732<br>734                      |
| 9   | Spare Parts       | Spare Parts                                                                                                        | 748                                    |