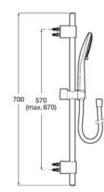

the code of the chosen finish: CO Chrome, CN Titanium Black, RG Rose Gold, NM Brushed Titanium Black, VA Brushed Brass,

SM Stainless Steel finish, NB Matt Black, BO Matt White, GM Matt Graphit

## Shower Solutions / Shower Kits

### Plenum 130/3

Shower kit. Includes 130 mm hand-shower with 3 functions, 700 mm sliding bar and 1.70 m PVC anti-torsion flexible shower hose.

A5B8414C00 Flow rate 8 L

Finishes:

C0



N

N

N



### Plenum 130/3

Shower kit. Includes 130 mm hand-shower with 3 functions, 700 mm sliding bar and 1.70 m PVC anti-torsion flexible shower hose.

A5B8E14..0 Flow rate 8 L









#### Sensum 110/3

Shower kit. Includes 130 mm hand-shower with 3 functions, 700 mm sliding bar and 1.70 m PVC anti-torsion flexible shower hose.

A5BG409C00 Flow rate 8 L

Finishes: C0





# Shower Solutions / Shower Kits



# Shower Solutions / Shower Kits

### Stella 100/1

Shower kit. Includes 100 mm hand-shower with 1 function, 700 mm sliding bar and 1.70 m PVC anti-torsion flexible shower hose.

A5B3413C00 Flow rate 8 L

A5BC413C00 Flow rate 6 L

Finishes:

C0



N



### Stella 80/3

Shower kit. Includes 80 mm hand-shower with 3 functions, 700 mm sliding bar and 1.70 m PVC flexible shower hose.

### A5B1403C00









#### Stella 80/1

Shower kit. Includes 80 mm hand-shower with 1 function, 700 mm sliding bar and 1.70 m PVC flexible shower hose.

### A5B9403C00

Finishes:

CO









Dimensions in mm.



Dimensions in mm.

Replace (..) in the product reference with the code of the chosen finish: CO Chrome, CN Titanium Black, VA Brushed Brass, SM Stainless Steel fin