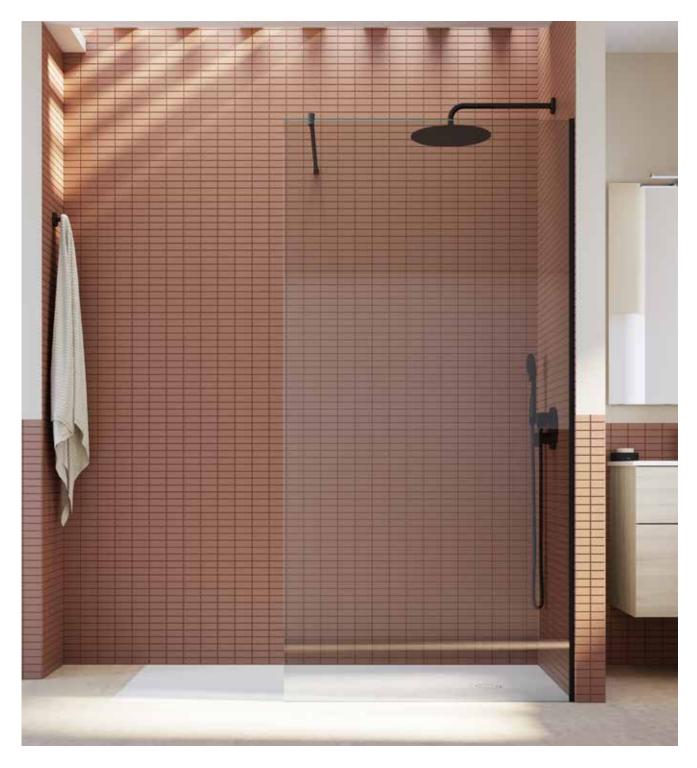

|                                               |         |
| AM20N2BC7D001.NMN | 700           | 680 - 705                                     |         |
| AM20N2EE7D001.NMN | 750           | 730 - 755                                     |         |
| AM20N3207D001.NMN | 800           | 780 - 805                                     |         |
| AM20N3847D001.NMN | 900           | 880 - 905                                     |         |

Finishes: Clear Glass. Profiles: Polished Silver, Matt Black.





N





Ura PP-E shower enclosure, T-500 thermostatic shower mixer, Stella 100 / 3F shower kit, Terran shower tray.



Featuring an updated design that includes slim profiles, a 2000 mm height, and Maxiclean treatment, this collection includes sliding and walk-in door options.



Glass finishes

Profil finishes







Polished Silver Matt Black

**Brushed Matt** Black



#### Key Benefits

Standard shower and bathtub screens.

Models: Walk-in or sliding doors.

Reversible.

Profile finish in Bright Silver or Matt Black.

In the DF model, it is brushed Matt Black.

Glass thickness: 6 or 8 mm (depending on the model).

Shower enclosure height: 2000 mm.

Bath enclosure height: 1500 mm.

Adjustment per side: 7 to 50 mm (depending on the model).

Anti-Roll System (sliding doors).

Optional ceiling support in the Walk-in DF model.



#### Iconography

| ⊳<br>d 6<br>mm | Thickness         | Glass thickness                                                                                                                     |
|----------------|-------------------|----------