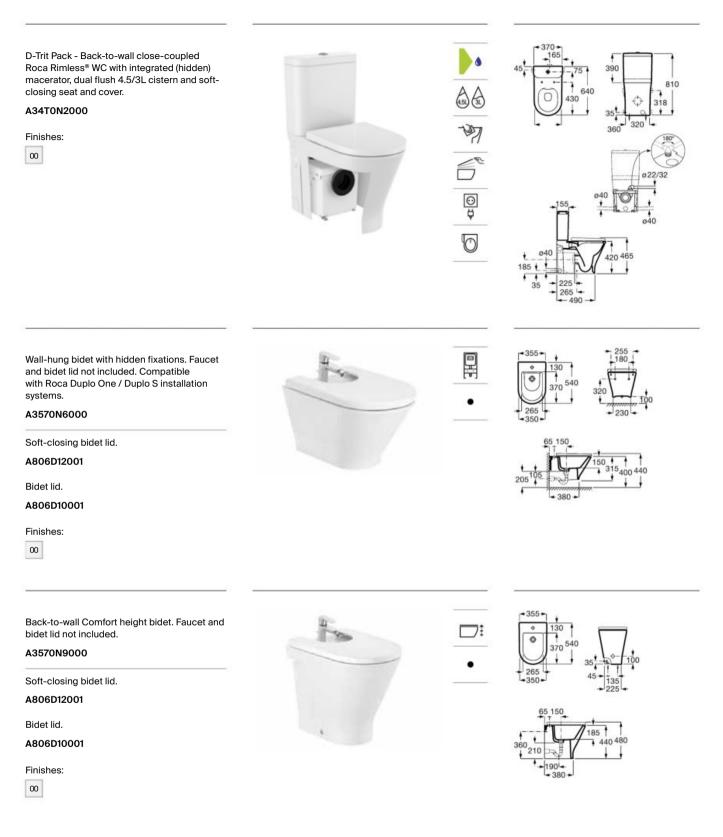

for WC. Includes fixing kit, inlet valve and flush valve. A3410N0000 450 100 Soft-closing WC seat and cover. A801D12001 Compact WC seat and cover. A801D10001 Slim soft-closing seat and cover for toilet with quick release.

A801D12003





Back-to-wall close-coupled Roca Rimless® compact WC with dual outlet. Includes draining elbow.

#### A3420N7000

Dual flush 4.5/3L cistern with side inlet for WC. Includes fixing kit, inlet valve and flush valve.

#### A3410N1000

Dual flush 4.5/3L cistern with bottom inlet for WC. Includes fixing kit, inlet valve and flush valve.

#### A3410N0000

Compact soft-closing WC seat and cover.

### A801D22001

Compact WC seat and cover.

#### A801D20001

Slim soft-closing seat and cover for compact WC with quick release.

### A801D22003

Finishes:









C





00

# Optica

A young and urban design optimized for flexibility and style to revitalize the ambiance of any bathroom space.



Ceramic finishes





\* Only available on over countertop basins.

### Finishes furniture





541 Light Ash



537 Roble oscuro

806





### Ceramic

| <b>A</b> A | Dual flush                            | Toilets featuring a water-saving mechanism,<br>with 6/31, 4.5/31 or 4/21 flushes to choose<br>from                                                                                                                                                                                     |
|------------|---------------------------------------|-----------------------------------------------------------------------------------------------------------------------------