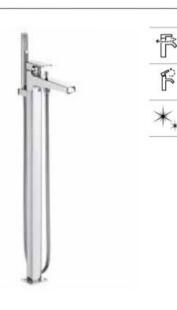

guarantees a<br>permanent shine and makes cleaning easier |
| •           | Water Label           | Water Label                                                                                 |
| •           | Water Label           | Water Label                                                                                 |



F

# Faucets / L90





Deck-mounted bath-shower mixer with 197 mm bath spout, diverter, hand-shower and 1.60 m flexible shower hose.

#### A5A9801C00

Finishes:







# Faucets / L90

Deck-mounted bath-shower mixer with 130 mm bath spout, diverter, hand-shower and flexible shower hose.

A5A9901C00







Floorstanding bath-shower mixer with automatic diverter, hand-shower, integrated hand-shower bracket and 1.50 m flexible shower hose.

A5A2701C00

Finishes: C0





max.9

Built-in 1/2" bath-shower mixer (2 ways) with automatic diverter.

#### A5A0B01C00

To be completed with:

Universal RocaBox for built-in installations.

A525869403

Finishes:

C0







# Faucets / L90



be completed with thermostatic mixer or builtin single-lever bath or shower mixer. Built-in mixer not included.

#### A525869403

Internal extension kit (20 mm). For installations that exceed the maximum built-in range (95 mm), allowing correct installation without the need for corrective masonry work with a new built-in range from 95 mm to 115 mm.

#### A525564303

Extension kit (20 mm). For installations that exceed the maximum built-in range (70 mm), allowing correct installation without the need for corrective masonry work with a new built-in range from 70 mm to 50 mm.

|