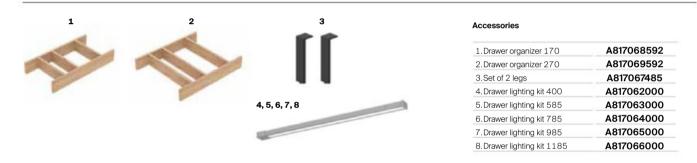

1595 | A858063 |
| Countertop 6 mm 1780 | A858064 |
| Countertop 6 mm 1980 | A858065 |

The sizes of the countertop must be 10 mm larger than the furniture to be covered

#### Returns are not accepted on any configurable product.

Dimensions in mm.

Replace (..) in the Ona basin reference with the code of the chosen finish: 00 White, S0 Supraglaze®, 62 Matt White, 08 Matt Black

Replace (...) in the base unit reference with the code of the chosen finish: 556 Magnolia, 546 White Pine, 565 Light Elm, 509 Matt White, 510 Sand Grey, 531 Onyx, 552 Terracotta. Replace (...) in the countertop reference with the code of the chosen finish: 593 White Paros, 594 Grey Beton, 595 Black Marquina



#### Step 4: add storage with auxiliary cabinets



### Step 5: add functionality with Verso accessories





# Horizon

A fresati wood finish balanced with a cast marble countertop give this collection a distinguished look.



#### Iconography

| <b>,</b><br>→ | Soft Close<br>Drawers  | Drawers feature a softly closing system to offer<br>increased comfort   |
|---------------|------------------------|-------------------------------------------------------------------------|
|               | Space-saving<br>Syphon | Specially designed trap that maximises the storage space in the cabinet |
|               | Hidden Drawer          | Inner drawer that remains hidden until the main drawer is opened        |

# Furniture, Mirrors and Lighting / Horizon





A collection defined by its elegantly rounded edges, refined colour palette and spacious design that brings sophistication to any space.



##