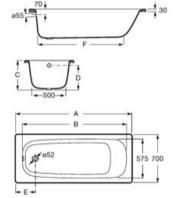

#### **Duplo WC Fluxor Single Flush**

Built-in structure for wall-hung WC with single flush valve and installation accessories. Axial distance of 180 mm. Metallic profile capable of withstanding 400 kg. Minimum depth of 140 mm. Adjustable feet from 0-200 mm with braking system. Ø90 / Ø110 elbow. Installation in partition wall with uprights and/or in front of sturdy wall.

#### **Basic WC One Compact**

Frame with compact dual-flush cistern for wall-hung WC, minimum depth of 90 mm. Elbow Ø90/Ø110. Axial distance of 180 and 230 mm. Upper hydraulic connection. WRAS certified mechanisms. To be completed with a compatible Roca flush plate (not included).