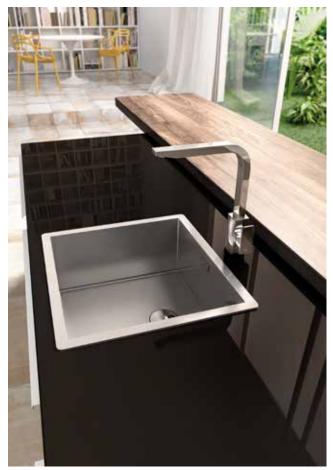

ble          | Suitable for left or right installation                                                                                                                   |  |  |
|                |                     |                                                                                                                                                           |  |  |





Dimensions in mm.

Replace (..) in the product reference with the code of the chosen finish: 02 White, 94 Black, 11 Grey





Riga kitchen sink.

## Stainless Steel

Stainless steel, a blend of steel, chrome, and nickel, is an essential material for the kitchen. With its hygienic properties, high resistance, and malleability, it can be remodelled into modern, fashionable designs.



Finishes



Stainless Steel





Praga

#### **Key Benefits**

**Hygiene.** Zero porosity surface that prevents the absorption of water and the proliferation of humidity and bacteria.

**Easy cleaning.** Effortless maintenance with standard cleaning products.

**Resistance.** Ability to withstand temperatures of up to 300 °C and resistance to blows and knocks.

**Durability.** High chromium content that ensures it remains unalterable against corrosion and oxidation.

**Trendy.** Exceptional malleability for use in a wide variety of sizes and shapes.

#### Lisboa

#### Iconography

| X              | Cabinet width       | Minimum kitchen cabinet size required for sink installation                                                                                               |
|----------------|---------------------|----