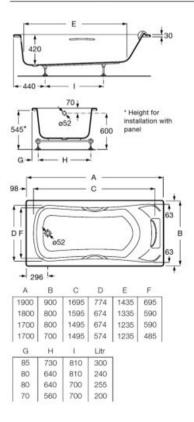

mm |
|------------|---------------|
|            |               |

Rectangular acrylic bath with waste kit with hidden overflow. Includes headrest and grip.

| A247989001 | 1900 x 1100 mm |  |  |
|------------|----------------|--|--|
| A248013001 | 1800 x 900 mm  |  |  |

Finishes:

00







Rectangular acrylic bath with Total hydromassage, digital panel and waste kit. Includes headrest and grips.

| A248046001 | 1900 x 900 mm |
|------------|---------------|
| A248048001 | 1800 x 800 mm |
| A248050001 | 1700 x 800 mm |
| A248342001 | 1700 x 700 mm |

Rectangular acrylic bath with waste kit. Includes headrest and grips.

| A248014001 | 1900 x 900 mm |
|------------|---------------|
| A248015001 | 1800 x 800 mm |
| A248016001 | 1700 x 800 mm |
| A248340001 | 1700 x 700 mm |

Finishes:





### Vythos double-ended

Rectangular acrylic bath with Total hydromassage, control panel and waste kit.

| A248607001 | 1800 x 900 mm |
|------------|---------------|
| A248635001 | 1800 x 800 mm |
| A248606001 | 1700 x 800 mm |
| A248605001 | 1700 x 750 mm |
| A248604001 | 1600 x 750 mm |

Rectangular acrylic bath with Tonic hydromassage, push button and waste kit.

| A248584001 | 1800 x 900 mm |  |  |
|------------|---------------|--|--|
| A248634001 | 1800 x 800 mm |  |  |
| A248583001 | 1700 x 800 mm |  |  |
| A248582001 | 1700 x 750 mm |  |  |
| A248581001 | 1600 x 750 mm |  |  |

#### Rectangular acrylic bath.

| A248556000 | 1800 x 900 mm |
|------------|---------------|
| A248632000 | 1800 x 800 mm |
| A248555000 | 1700 x 800 mm |
| A248554000 | 1700 x 750 mm |
| A248553000 | 160