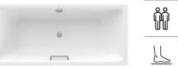

ip base and grips.

1800 x 800 mm

1700 x 750 mm

A220070001 A220170001

Optional: Headrest.

### A291053000

Finishes:

00

#### Swing Plus

Rectangular steel bath with anti-slip base and grips (3.5 mm steel sheet).

| A236655000 | 1800 x 800 mm |
|------------|---------------|
| A236755000 | 1700 x 750 mm |

#### Finishes:

00













A В С D E 1800 800 1617 666 1290 1700 750 1517 626 1188

# Baths / Steel



Steel drop-in bath with feet and antislip and handles. Double-ended bath.

| A224050001 | 1800 x 800 mm |
|------------|---------------|
| A224150001 | 1700 x 750 mm |

Steel drop-in bath with feet and antislip. Double-ended bath.

| A224070000 | 1800 x 800 mm |
|------------|---------------|
| A224170000 | 1700 x 750 mm |

Optional:

Headrest.

#### A248675000

Finishes:

00





H - G 60 + 60 345 410

0 052

C D

D

В

A

Е F

1800 800 1232 1680 720 510 680 326 1700 750 1132 1580 620 460 630 301

G

H

30

395

135 min



A B C D E F G H 1800 800 1232 1680 720 510 680 326 1700 750 1132 1580 620 460 630 301

# **Baths / Steel**

#### Princess

Rectangular steel bath with anti-slip base and grips (2.1 mm steel sheet).

| A220270001 | 1700 x 750 mm |
|------------|---------------|
| A220370001 | 1600 x 750 mm |
| A220470001 | 1500 x 750 mm |
| A220950001 | 1700 x 700 mm |

Rectangular steel bath with anti-slip base and grips (2.1 mm steel sheet).

1700 x 700 mm

A220990000

Optional:

Black headrest for Princess and Malibu collection baths.

#### A291053100



00

#### Contesa

Rectangular steel bath (2.1 mm steel sheet).

| A235860000 | 💿 1700 x 700 mm |
|------