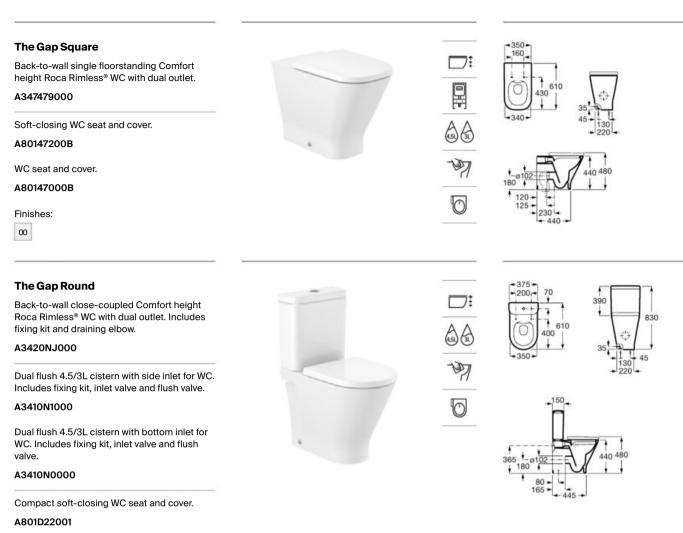

s.

#### A801230001 🔘

WC seat with front opening and stainless steel hinges.

#### A80123D004

Finishes:











#### Meridian

Back-to-wall close-coupled Comfort height WC with dual outlet. Includes fixing kit and draining elbow.

#### A34224C00U

Dual flush 4.5/3L cistern with bottom inlet for compact WC. Includes fixing kit, inlet valve and flush valve.

#### A341242000

Compact WC cistern with integrated electronic (touchless) bottom inlet dual flush mechanism. Includes fixing kit, inlet valve and EM1 flush valve. (Adjustable between 3 and 4.5 litres. Powered by 4 AA batteries that guarantee over 40,000 flush cycles).

#### A34R242000

Compact soft-closing WC seat and cover.

#### A8012AC00B

Compact WC seat and cover with stainless steel hinges.

#### A8012AB00B

Finishes:









Compact WC seat and cover.

#### A801D20001

Finishes:

00

#### The Gap Round

Back-to-wall Comfort height bidet. Faucet and bidet lid not included.

#### A3570N9000

Soft-closing bidet lid.

A806D12001

Bidet lid.

A806D10001

Finishes:

00









#### **The Gap Round**

Single floorstanding Roca Rimless® Comfort height WC. Includes fixing kit. Compatible with Roca Duplo One / Duplo S installation systems. Dual flush 4.5/3 L.

#### A3470N8000

Soft-closing WC seat and cover.

#### A801D12001

Compact WC seat and cover.

#### A801D10001

Finishes:



#### The Gap Round

Back-to-wall close-coupled Comfort height Roca Rimless<sup>®</sup> WC with dual outlet. Includes fixing kit and draining elbow.

#### A3420NJ000

Dual flush 4.5/3L cistern with side inlet for WC. Includes fixing kit, i