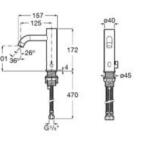

ted (100-240V). Includes power source.

#### A818014C00

Electronic soap or hand sanitizer dispenser with sensor, deck-mounted. Powered by four 1.5V D/LR20 alkaline batteries.

#### A818020C00

Finishes:



#### Ona-E

Electronic one-water basin mixer with flexible supply hoses. S-Size. Powered by four 1.5V LR6 (AA) alkaline batteries.

#### A5A569EC00

Electronic one-water basin mixer with flexible supply hoses. S-Size. Mains operated (230V). Includes power source.

#### A5A579EC00

#### Optional:

Electronic soap or hand sanitizer dispenser with sensor, deck-mounted. Mains operated (100-240V). Includes power source.

#### A818014C00

Electronic soap or hand sanitizer dispenser with sensor, deck-mounted. Powered by four 1.5V D/LR20 alkaline batteries.

#### A818020C00

Finishes:

C0

















#### Cala-E

Electronic basin mixer with flexible supply hoses. M-Size. Powered by four 1.5V LR6 (AA) alkaline batteries.

A5A536EC00

Electronic basin mixer with flexible supply hoses. M-Size. Mains operated (230V).

#### A5A556EC00





#### Cala-E

Electronic basin faucet (one water) with flexible supply hoses. M-Size. Powered by four 1.5V LR6 (AA) alkaline batteries.

#### A5A566EC00

Electronic one-water basin mixer with flexible supply hoses. M-Size. Mains operated (230V). Includes power source.

#### A5A576EC00

Finishes:





Electronic basin mixer with premixed water and flexible supply hoses. S-Size. Powered by four 1.5V LR6 (AA) alkaline batteries or mains operated (230V). Includes power source.

#### A5A5809C00



C0

#### L20-E

Electronic one-water basin mixer wit