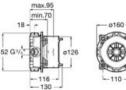

er.

#### A5A0B01C00

To be completed with:

Universal RocaBox for built-in installations.

A525869403

Finishes:

C0







# Faucets / L90



be completed with thermostatic mixer or builtin single-lever bath or shower mixer. Built-in mixer not included.

#### A525869403

Internal extension kit (20 mm). For installations that exceed the maximum built-in range (95 mm), allowing correct installation without the need for corrective masonry work with a new built-in range from 95 mm to 115 mm.

#### A525564303

Extension kit (20 mm). For installations that exceed the maximum built-in range (70 mm), allowing correct installation without the need for corrective masonry work with a new built-in range from 70 mm to 50 mm.

| A525564600 | Round  |
|------------|--------|
| A525564700 | Square |







L90C

This more compact version reiterates the urban aesthetic of its counterpart through the robust and striking geometric shapes.



#### Finishes



C0 Chrome

| Flow Rate             | Flow rate of faucets in litres                                                              |
|-----------------------|---------------------------------------------------------------------------------------------|
| Cold Start            | Water and energy saving system                                                              |
| Softurn               | Soft and easy operation thanks to Roca's exclusive<br>ceramic cartridges                    |
| One Million<br>Cycles | Cartridge tested to endure over one million<br>opening and closing cycles                   |
| Evershine             | A high-