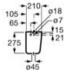

wastewater from toilet, bidet, washbasin or shower tray. It macerates and pumps it up to 6 metres high to the nearest downward-flowing sewer. Compact in design, it is a waste macerator compatible with most standard close-coupled toilets with a horizontal outlet (please check compatibilities). D-Trit, which complies with applicable electrical safety regulations, is powered by a conventional mains socket.

Waste macerator equipped with stainless steel drum filter and rotating blades. High performance and low noise level. Compatible with 22, 28, 32 and 40-mm discharge pipes. Suitable for disposing of wastewater with organic waste and toilet paper. Do not use it

A869000000

with any other waste.

**D-Trit** 

#### Universal

WC high cistern without cover.

A343900001

Finishes:









# 



#### Universal

High/semi-high plastic cistern with 6/3L dual flush for single floorstanding WC. Includes chain for high installation and dual flush pushbutton for medium-height installation. Pipe ref. A890200001 required for high installation.

#### A890200000

Pipe for high installation.

#### A890200001

Finishes:







240 -



Access wall-hung basin, Hotels Round accessories, Loft-E electronic basin faucet.



## **Kitchen Sinks**

## **Kitchen Sinks**

| Collections Quick Guide | 694 |
|-------------------------|-----|
| Finishes Quick Guide    | 695 |

## Quarzex®

| Oslo               | 698        |
|--------------------|------------|
| Bergen             | 698        |
| Helsinki           | 699        |
| Riga               | 700        |
| Bergen<br>Helsinki | 698<br>699 |

#