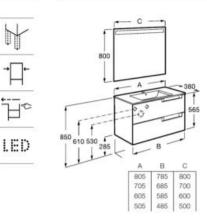

mirror. Faucet not included.

| A851829 | 500 mm |
|---------|--------|
| A851830 | 600 mm |
| A851831 | 700 mm |
| A851832 | 800 mm |

#### Optional:

Set of two 275 mm aluminum legs.

#### A816829339

Set of two 275 mm nickel-plated legs.

#### A816829458

| Finis | shes: |     |     |     |  |
|-------|-------|-----|-----|-----|--|
| 509   | 514   | 523 | 525 | 524 |  |

Unik - Compact base unit with three drawers, legs and basin. Faucet not included.

| A851883 | 600 mm |
|---------|--------|
| A851884 | 800 mm |

Pack - Compact base unit with three drawers, legs, basin and Eidos LED mirror. Faucet not included.

| A851885 | 600 mm |
|---------|--------|
| A851886 | 800 mm |

Finishes:

| 509 | 514 | 523 | 525 | 524 |
|-----|-----|-----|-----|-----|
|     |     |     |     | _   |









LED

Replace (...) in the product reference with the code of the chosen finish: 509 Matt White, 514 Pebble Grey, 523 Matt Black, 524 Beige Wood, 525 White Wood

Unik - Base unit with two drawers and basin. Faucet not included.

| A851813 | 600 mm  |
|---------|---------|
| A851814 | 700 mm  |
| A851816 | 800 mm  |
| A851819 | 1000 mm |

Pack - Base unit with two drawers, centered basin and Eidos LED mirror. Faucet not included.

| 600 mm  |
|---------|
| 700 mm  |
| 800 mm  |
| 1000 mm |
|         |

Optional:

Set of two 275 mm aluminum legs.

#### A816829339

Set of two 275 mm nickel-plated legs.

#### A816829458

| Finis | shes: |     |     |     |  |
|-------|-------|-----|-----|-----|--|
| 509   | 514   | 523 | 525 | 524 |  |

Unik - Base unit with two drawers and asymmetric bas