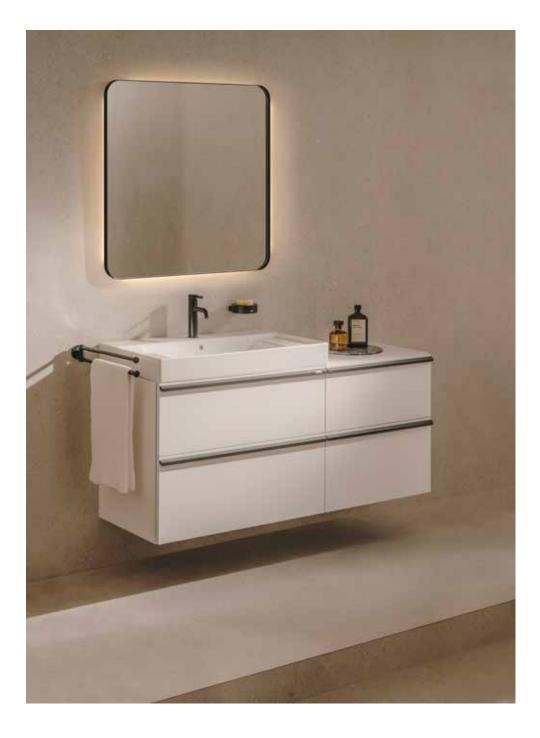

| Steel           | Urinett                   | AI0005300R |

## **Fixing Kit Hinges**

| For Bidet Lid | Common for: | Dama Retro        | A10008400R |
|---------------|-------------|-------------------|------------|
|               |             | Meridian, Georgia | A10008500R |
|               |             | Meridian-N        | AI0004200R |
|               |             | Sidney, Georgia   | A10008800R |
|               |             | Gondola           | AI0008700R |
|               |             | Veronica          | AI0008600R |

## **Plastic Buffers**

| Bidet Lids | For all collections (except Georgia) (2 units) | A10009000R |
|------------|------------------------------------------------|------------|
|            | Urinett (2 units)                              | A10009000R |



Roca Sanitario, S.A.U. Avda. Diagonal 513 08029 Barcelona, Spain roca.com