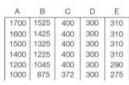

0 460 630 301

# **Baths / Steel**

#### Princess

Rectangular steel bath with anti-slip base and grips (2.1 mm steel sheet).

| A220270001 | 1700 x 750 mm |
|------------|---------------|
| A220370001 | 1600 x 750 mm |
| A220470001 | 1500 x 750 mm |
| A220950001 | 1700 x 700 mm |

Rectangular steel bath with anti-slip base and grips (2.1 mm steel sheet).

1700 x 700 mm

A220990000

Optional:

Black headrest for Princess and Malibu collection baths.

#### A291053100



00

#### Contesa

Rectangular steel bath (2.1 mm steel sheet).

| A235860000 | 💿 1700 x 700 mm |
|------------|-----------------|
| A235960000 | 💿 1600 x 700 mm |
| A236060000 | 💿 1500 x 700 mm |
| A236160000 | 0 1400 x 700 mm |
| A212106001 | 1200 x 700 mm   |
| A212107001 | 1000 x 700 mm   |

Finishes:

00





₫ 2.1







#### Contesa-Banaseo

Rectangular steel bath (2.1 mm steel sheet).A2131000011000 x 700 mm

#### Finishes:





#### Front panel for acrylic baths

| Front panel for acrylic bath. |         |  |
|-------------------------------|---------|--|
| A259929000                    | 1900 mm |  |
| A259930000                    | 1800 mm |  |
| A259931000                    | 1700 mm |  |
| A259932000                    | 1600 mm |  |
| A259933000                    | 1500 mm |  |
| A259934000                    | 1400 mm |  |
|                               |         |  |



#### Reversible acrylic "L" shaped panel

| A2598270001900 x 900 mmA2598280001800 x 900 mmA2598290001800 x 800 mmA2598300001700 x 800 mmA2598310001700 x 750 mmA2598320001600 x 750 mmA2598340001600 x 700 mm