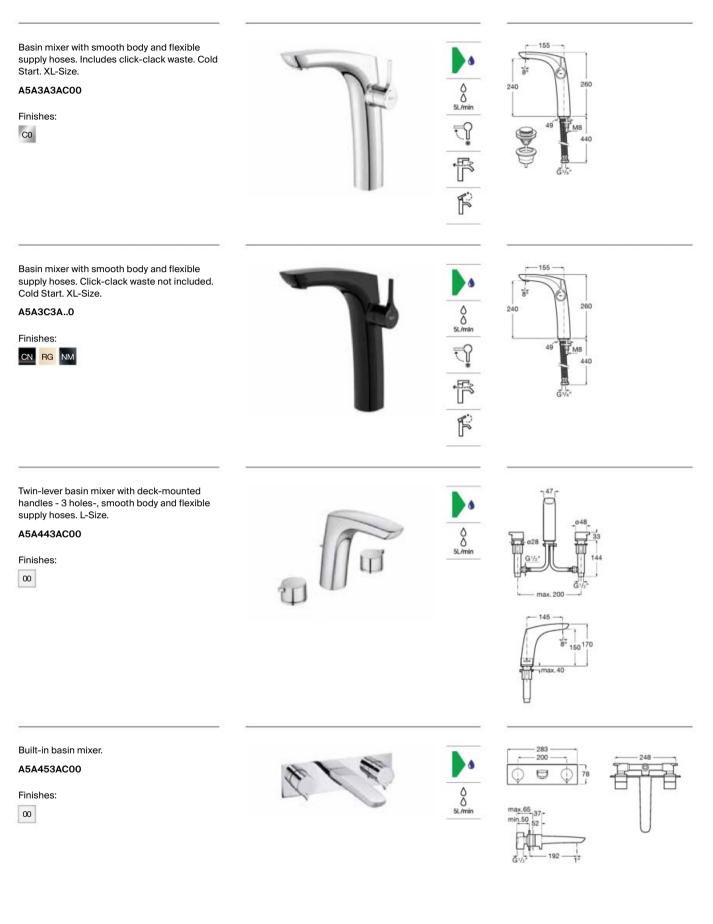

#### Victoria-N

Unik - Base unit with two drawers and basin. Faucet not included.

| A852100 | 600 mm  |
|---------|---------|
| A852101 | 700 mm  |
| A852102 | 800 mm  |
| A852103 | 1000 mm |

Pack - Base unit with two drawers, basin, mirror and Starlight LED spotlight. Faucet not included.