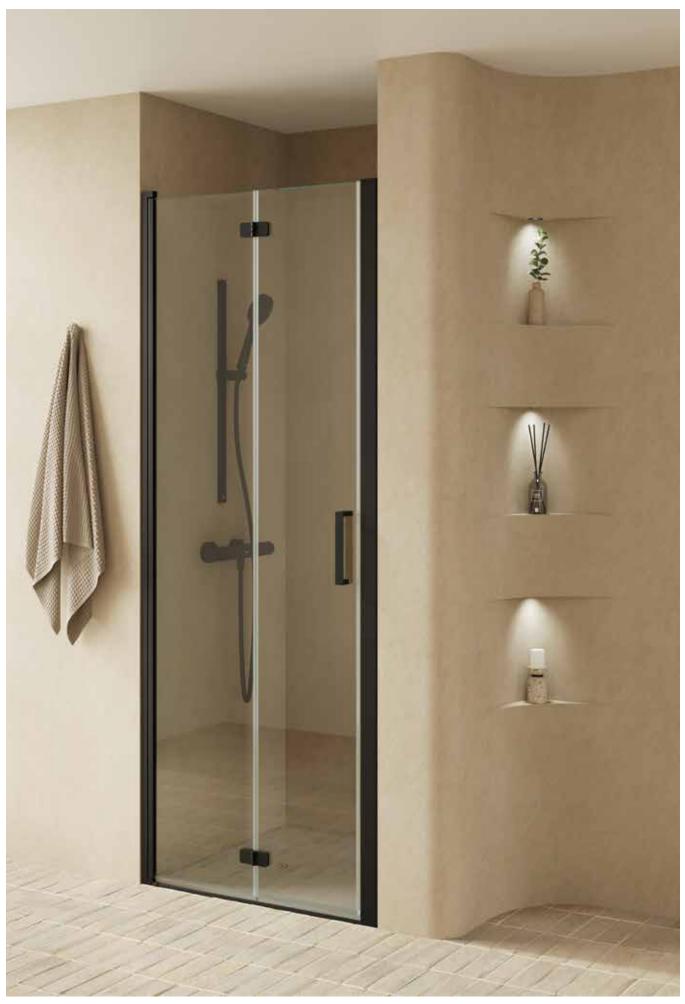

- 805                                     | 665     |
| AM20P3847D001.NMN | 900           | 865 - 905                                     | 765     |
| AM20P3E87D001.NMN | 1000          | 965 - 1005                                    | 865     |
| LF (B)            |               |                                               |         |
| AM20N2BC7D001.NMN | 700           | 680 - 705                                     |         |
| AM20N2EE7D001.NMN | 750           | 730 - 755                                     |         |
| AM20N3207D001.NMN | 800           | 780 - 805                                     |         |
| AM20N3847D001.NMN | 900           | 880 - 905                                     |         |

Finishes: Clear Glass. Profiles: Polished Silver, Matt Black.





N





Ura PP-E shower enclosure, T-500 thermostatic shower mixer, Stella 100 / 3F shower kit, Terran shower tray.



Featuring an updated design that includes slim profiles, a 2000 mm height, and Maxiclean treatment, this collection includes sliding and walk-in door options.



Glass finishes

Profil finishes







Polished Silver Matt Black

**Brushed Matt** Black



#### Key Benefits

Standard shower and bathtub screens.

Models: Walk-in or sliding doors.

Reversible.

Profile finish in Bright Silver or Matt Black.

In the DF model, it is brushed Matt Black.

Glass thickness: 6 or 8 mm (depending on the model).

Shower enclosure height: 2000 mm.

Bath enclosure height: 1500 mm.

Adjustment per side: 7 to 50 mm (depending on the model).

Anti-Roll System (sliding doors).

Optional ceiling su