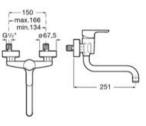

en mixer with swivel L-spout. Includes flexible supply hoses. Cold Start.

A5A836E..0







103

횼 G3/2

#### Cala

Kitchen mixer with swivel spout and 2-function retractable shower. Includes flexible supply hoses. Cold Start.

A5A806E..0





Kitchen mixer with swivel C-spout and flexible supply hoses. Cold Start.

A5A7409..0







Ó 6 L/min



#### L20

Kitchen mixer with folding swivel C-spout and flexible supply hoses. Cold Start.

#### A5A8209C00

Finishes:









Dimensions in mm.



### L20

Kitchen mixer with swivel C-spout and flexible supply hoses. Cold Start.

#### A5A8409C00







## L20

Kitchen mixer with swivel spout and flexible supply hoses. Cold Start.

#### A5A8909C00

Finishes:



### L20

Wall-mounted kitchen mixer with swivel spout.

A5A7609C00

Finishes:









#### **Victoria Plus**

Kitchen mixer with swivel C-spout and flexible supply hoses.

A5A8E4FC00

Finishes:

CO





Dimensions in mm.

## Victoria Plus -81,5-Kitchen mixer with swivel C-spout and flexible supply hoses. L-Size. AL/min A5A844FC00 10 192 Finishes: 043 CO Victoria Plus Kitchen mixer with swivel spout and flexible 도 supply hoses. ∆ 8L/min A5A894FC00

Finishes: C0

#### Victoria Plus

Kitchen mixer with swivel spout and flexible supply hoses.

A5A864FC00

Finishes:



#### Victoria Plus

Wall-mounted kitchen mixer with swivel C-spout.

A5A764FC00

Finishes:

C0





Ğ1/2





Dimensions in mm.

#### Brava

Twin-lever kitchen and laundry sink mixer with high swivel C-spout and flexible supply hoses.

A5A848EC00







#### Brava

Kitchen mixer with swivel C-spout and flexible