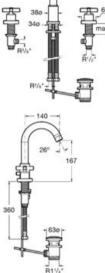

ontemporary collection emerges from the modern reinterpretation of twin-lever handles.



#### Finishes



| t<br>€ | SafeTouch         | Prevents chrome-plated elements in Roca's<br>thermostatic faucets from overheating, avoiding<br>burns |
|--------|-------------------|-------------------------------------------------------------------------------------------------------|
| 38°    | Security 38°      | Safety device in thermostatic faucets that prevents water temperature from exceeding 38°C             |
| -Ð₽    | Quick<br>Reaction | Ultra fast adjustment of desired temperature                                                          |
| **     | Evershine         | A high-quality chrome outer layer guarantees a<br>permanent shine and makes cleaning easier           |





Finishes:





Built-in twin-lever basin mixer with 190 mm spout.

A5A4743C00

Finishes: CO





#### Loft-T

Wall-mounted thermostatic bath-shower mixer with diverter-flow regulator, handshower, 1.70 m metal flexible shower hose and hand-shower wall bracket.

A5A1143C00

Finishes:





F R

# Faucets / Loft

#### Loft-T

Wall-mounted thermostatic shower mixer with hand-shower, 1.50 m metal flexible shower hose and hand-shower wall bracket.

#### A5A1343C00



CO

# 38 -5₽



#### Loft-T

Built-in thermostatic bath-shower mixer (2 ways) with diverter-flow regulator. Includes built-in body.

A5A0643C00

Finishes:



#### Loft-T

Built-in thermostatic shower mixer (1 way). Includes built-in body.

A5A0743C00

Finishes:



Deck-mounted bath-shower mixer with 195 mm bath spout, diverter, hand-shower and 1.