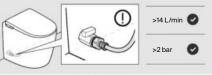

|

### **Bathroom Collections / Avant**

#### Avant

Wall-hung WC with integrated In-Tank® cistern and dual flush 4.5/3 L. Includes Roca Rimless® Vortex, soft-closing seat and cover. Supraglaze® glazing. No power supply required. Compatible with Roca Duplo One / Duplo S installation systems.

#### A80336NS0H





er supply blo One /



0

Q Q Q



#### Avant

Back-to-wall floorstanding WC with integrated In-Tank<sup>®</sup> cistern and dual flush 4.5/3 L. Includes Roca Rimless<sup>®</sup> Vortex, soft-closing seat and cover. Supraglaze<sup>®</sup> glazing. No power supply required. Internal water inlet.

#### A80336MS0W

Finishes:









Minimum flow and pressure requirements. Refer to the installation manual



### **Bathroom Collections / Avant**

#### + 385 Avant Back-to-wall floorstanding WC with integrated 38 56 In-Tank® cistern and dual flush 4.5/3 L. Includes Roca Rimless® Vortex, soft-closing 6 seat and cover. Supraglaze® glazing. No power supply required. External water inlet. A80336MS0H Finishes: S0 450 Q N Avant-E - 385 Wall-hung WC with integrated In-Tank® cistern and dual flush 4.5/3 L. Includes Roca Rimless® Vortex, soft-closing seat and cover. 0 Supraglaze® glazing. Needs power supply. Compatible with Roca Duplo One / Duplo S installation systems. 00 360 A80336NS01 220 Finishes: S0 © ₽ N Avant-E 385 Back-to-wall floorstanding WC with integrated In-Tank<sup>®</sup> cistern and dual flush 4.5/3 L. Includes Roca Rimless® Vortex, soft-closing 0 seat and cover. Supraglaze® glazing. Int