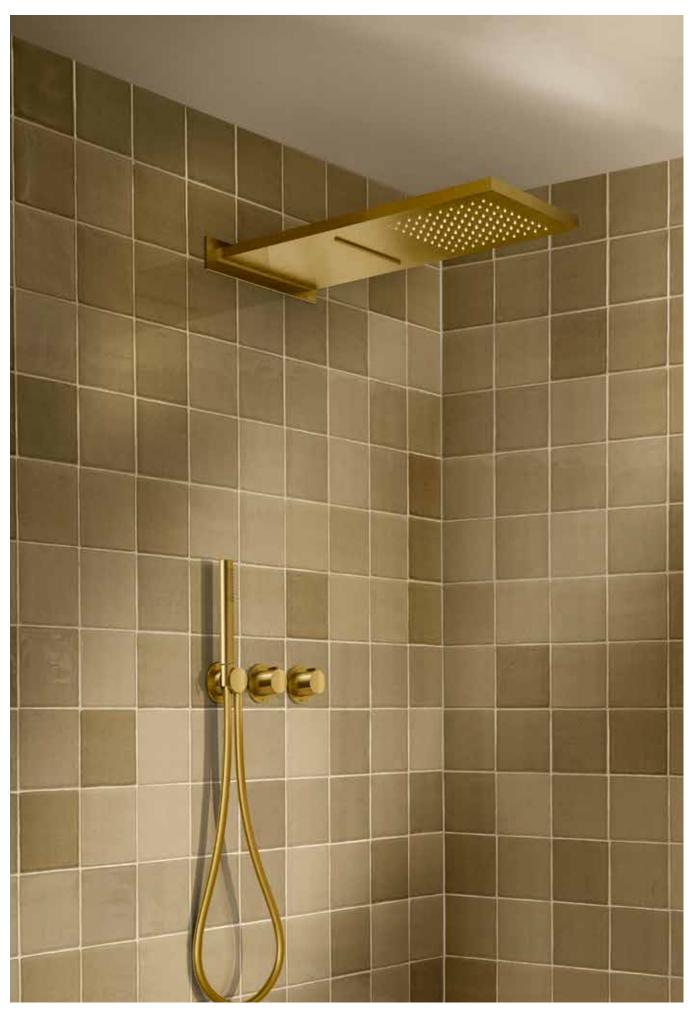

ic bath-shower mixer. Mains operated (230V). Includes power source. Control panel and installation kit.

A5A104AC00





### Shower Solutions / Smart Shower packs



#### Pack Smart Shower 2 ways

Pack Smart Shower: Smart Shower A5A104AC00, Raindream 300 x 300 mm shower head A5B2750C00, Square straight wall arm L400 mm A5B0950C00, Stick Square hand-shower A5B9L61C00, 1.75 m shower hose in satin PVC A5B2116C00, bracket for hand-shower with water inlet A5B0850C00.

#### A5D114AC00

#### Pack Smart Shower 3 ways

Pack Smart Wellness: Smart Shower A5A104AC00, Raindream 350 x 350 mm shower head A5B3250C00, Puzzle adjustable jet (x3) A5B3778C00, Stick Square hand-shower A5B9L61C00, 1.75 m shower hose in satin PVC A5B2116C00, bracket for hand-shower with water inlet A5B0850C00.

#### A5D124AC00



T-Multi (3 ways) faucet, Raindream shower head.



Replace (..) in the product reference with the code of the chosen finish: CO Chrome, CN Titanium Black, VA Brushed Brass, SM Stainless Steel finish, NB Matt Black



Dimensions in mm.



Dimensions in mm.





Dimensions in mm.

Replace (..) in the product reference with the code of the chosen finish: C0 Chrome, CN Titanium Black, RG Rose Gold, NM Brushed Titanium Black



Replace (...) in the product reference with the code of the chosen finish: CO Chrome, VA Brushed Brass, SM Stainless Steel finish, NB Matt Black, BO Matt White

Dimensions in mm.



Dimensions in mm.

Replace (..) in the product reference with the code of the chosen finish: C0 Chrome, VA Brushed Brass, SM Stainless Steel finish, NB Matt Black, B0 Matt White

### T-500