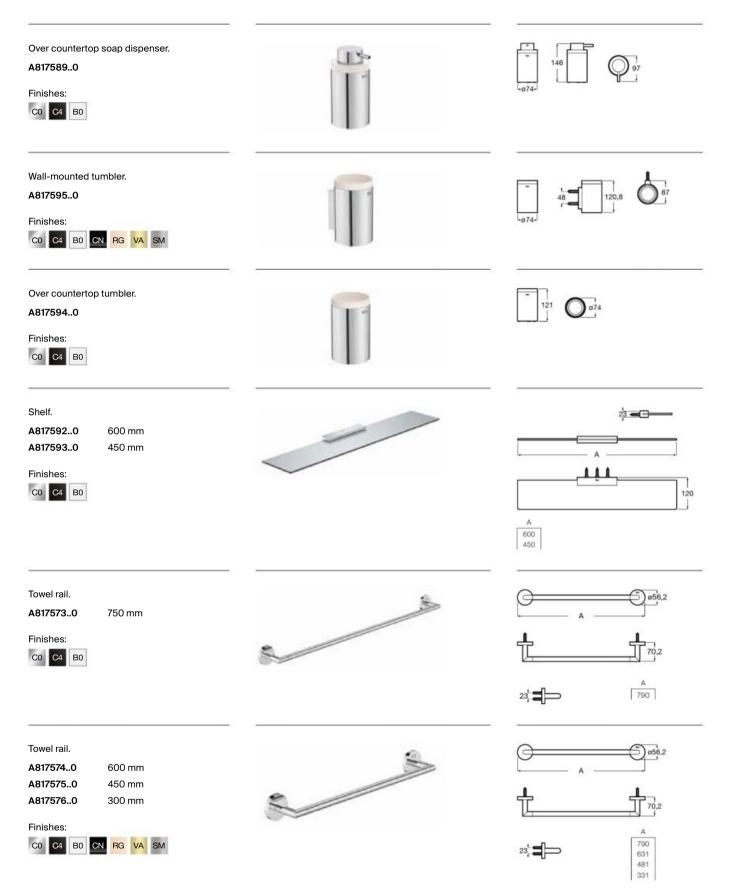

r>A8175720<br>Finishes:                                    | Ser Co |                       |
| Wall-mounted soap dish.<br>A8175910<br>Finishes:                              |        | -0110 - 333,87        |
| Over countertop soap dish.<br>A817597.0<br>Finishes:                          |        |                       |
| Wall-mounted soap dispenser.<br>A8175960<br>Finishes:<br>C0 C4 B0 CN RG VA SM |        |                       |
| Wall-mounted soap dispenser.<br>A8175900<br>Finishes:                         |        |                       |

Dimensions in mm.

Replace (..) in the product reference with the code of the chosen finish: C0 Chrome, C4 Matt Black, B0 Matt White, CN Titanium Black, RG Rose Gold, VA Brushed Brass, SM Stainless Steel finition

## Accessories / Hotels Round



### Accessories / Hotels Round



Dimensions in mm.

Replace (..) in the product reference with the code of the chosen finish: C0 Chrome, C4 Matt Black, B0 Matt White, CN Titanium Black, RG Rose Gold, VA Brushed Brass, SM Stainless Steel finition

## Accessories / Hotels Round





# **Hotels**

Ideal for both private and public bathrooms, this collection showcases a modern and minimalist profile available in a wide range of solutions.



#### Finishes



White

### Accessories / Hotels



Dimensions in mm.

Replace (..) in the product reference with the code of the chosen finish: C0 Chrome, NB Matt Black, B0 Matt White

## Accessories / Hotels



## Accessories / Hotels

Water-heated towel rail. Includes assembly kit, plug and trap.

A815509000 1200 mm White

A815509001 1200 mm Chrome