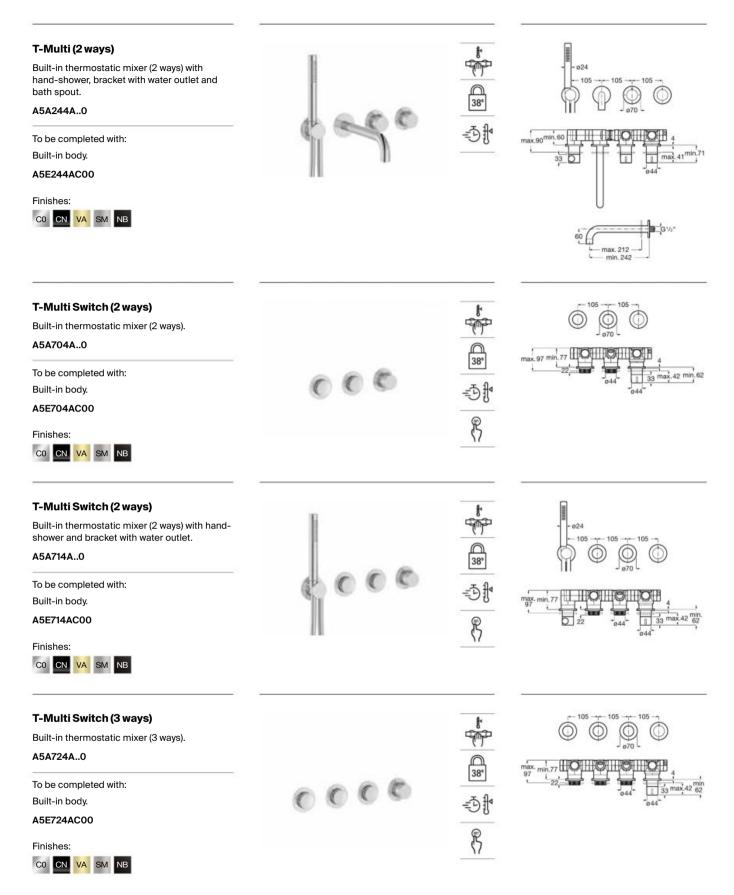

mart Shower A5A104AC00, Raindream 300 x 300 mm shower head A5B2750C00, Square straight wall arm L400 mm A5B0950C00, Stick Square hand-shower A5B9L61C00, 1.75 m shower hose in satin PVC A5B2116C00, bracket for hand-shower with water inlet A5B0850C00.

#### A5D114AC00

#### Pack Smart Shower 3 ways

Pack Smart Wellness: Smart Shower A5A104AC00, Raindream 350 x 350 mm shower head A5B3250C00, Puzzle adjustable jet (x3) A5B3778C00, Stick Square hand-shower A5B9L61C00, 1.75 m shower hose in satin PVC A5B2116C00, bracket for hand-shower with water inlet A5B0850C00.

#### A5D124AC00



T-Multi (3 ways) faucet, Raindream shower head.



Replace (..) in the product reference with the code of the chosen finish: CO Chrome, CN Titanium Black, VA Brushed Brass, SM Stainless Steel finish, NB Matt Black



Dimensions in mm.



Dimensions in mm.





Dimensions in mm.

Replace (..) in the product reference with the code of the chosen finish: C0 Chrome, CN Titanium Black, RG Rose Gold, NM Brushed Titanium Black



Replace (...) in the product reference with the code of the chosen finish: CO Chrome, VA Brushed Brass, SM Stainless Steel finish, NB Matt Black, BO Matt White

Dimensions in mm.



Dimensions in mm.

Replace (..) in the product reference with the code of the chosen finish: C0 Chrome, VA Brushed Brass, SM Stainless Steel finish, NB Matt Black, B0 Matt White

### T-500

Pack. Includes: wall-mounted thermostatic shower mixer and shower kit with Stella 100 mm hand-shower with 3 functions, 700 mm shower bar, swivel hand-shower bracket and 1.70 m satin flexible shower hose.

#### A5D2F1