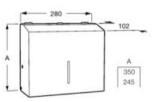

des power source. S-Size. A5C5509C00 S.7L/min Finishes: C0

# Specific Uses / Roca Connect





Roca Connect elements.

# Specific Uses / Public Spaces Basins







#### Public

Matt black

Push button soap dispenser (0.8l).

 A817404001
 800 ml

 Polished finish
 800 ml

 A817404002
 800 ml

 Satin finish
 800 ml

A817402NB0 0 1.2 litres

A817404B00 0 800 ml Matt white

A817404NB0 0 800 ml Matt black





#### Public

Toilet paper dispenser. Diameter 260 mm.

Ø 260 mm

A817406001 Polished finish

A817406002 Ø 260 mm Satin finish

A817406B00 0 260 mm Matt white

A817406NB0 0 260 mm Matt black

Toilet paper dispenser for 2 rolls.

2 rolls

2 rolls



0





# Matt white

Public

A817408001

Polished finish

A817408002

Satin finish

A817408NB0 0 2 rolls Matt black

A817408B00 0 2 rolls





#### Public

Paper towel dispenser with capacity for 400-600 units.

| A817410001<br>Polished finish     | 200 units       |
|-----------------------------------|-----------------|
| A817410002<br>Satin finish        | 200 units       |
| A817410B00<br>Matt white          | 0 200 units     |
| A817410NB0<br>Matt black          | 1 200 units     |
| A817411001<br>Polished finish     | 400-600 units   |
| <b>A817411002</b><br>Satin finish | 400-600 units   |
| A817411B00<br>Matt white          | 0 400-600 units |
| A817411NB0<br>Matt black          | 0 400-600 units |



#### Proton

Electronic Roca Rimless® ceramic urinal with back inlet powered by four 1.5V LR6 (AA) alkaline batteries. Includes shut-off valve, fixing kit, drain plug, flexible supply hose, trap, vandal-proof drain plug an