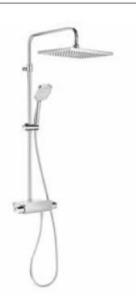

d, Plenum Go 120/3F hand-shower, 1.50 m satin PVC flexible shower hose and heightadjustable swivel bracket.

#### A5A9I09C00









38°

5₽

B



#### Index-T Switch 3v bath-shower

Thermostatic bath-shower column with adjustable height from 1320 to 1670 mm, swivelling shower arm and shelf. With retractable bath spout. Includes ø250 mm shower head, Plenum Go 120/3F handshower, 1.70 m satin PVC flexible shower hose and height-adjustable swivel bracket.

#### A5A9H09C00

Finishes:

C0







### Deck-T Square

Thermostatic shower column with adjustable height from 800 to 1200 mm, swivelling shower arm and shelf. Includes 360 x 240 mm shower head, ø130 mm hand-shower with 4 functions, 1.75 m satin PVC flexible shower hose and height-adjustable swivel bracket.

#### A5A9C88C00

Finishes:







38°

38°

38

#### **Deck-T Round**

Thermostatic shower column with adjustable height from 800 to 1200 mm, swivelling shower arm and shelf. Includes ø250 mm shower head, ø130 mm hand-shower with 4 functions, 1.75 m satin PVC flexible shower hose and height-adjustable swivel bracket.

#### A5A9788C00

Finishes: C0





#### Even-T Square bath-shower

Thermostatic bath-shower column with adjustable height from 1100 to 1500 mm and swivelling shower arm. With retractable bath spout. Includes 360 x 240 mm shower head, ø100 mm hand-shower with 3 functions, 1.70 m satin PVC flexible shower hose and height-adjustable swivel bracket.

### A5A2H2EC00

Finishes:







#### **Even-T Square**

Thermostatic shower column with adjustable height from 800 to 1175 mm and swivelling shower arm. Include