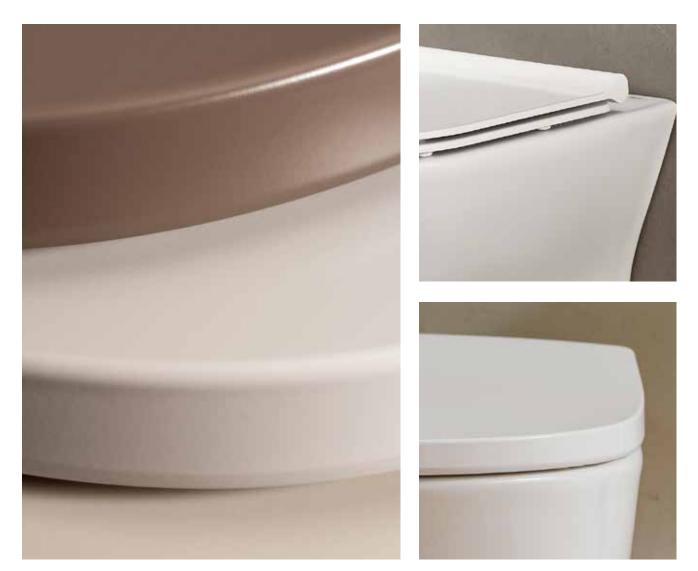

**Roca Rimless® Vortex:** This innovative design, which replaces the traditional rim of the toilet bowl with a smooth edge, allows water to flow around the edge of the bowl during flushing, rather than from the inside of the rim. This makes it easier to clean and more hygienic, eliminating the nooks and crannies where dirt and bacteria typically accumulate.

**Supraglaze®:** An exclusive smooth Roca glazing for the bowl allows easy removal of any dirt particles and bacteria for greater hygiene.

Lift&Clean: Combined with Roca Rimless® technology, Lift&Clean makes it easy to remove all dirt particles, improving toilet hygiene and streamlining the cleaning process. The e-bidet can be partially detached, allowing the user to reach anywhere easily for cleaning.