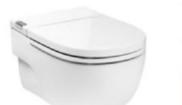

# **Smart Toilets**

Roca's smart toilets offer a range of options to suit different preferences and budgets combining cutting-edge technology, hygiene and comfort to provide users with a modern and connected bathroom experience. Personalised programme settings and easy maintenance and cleaning management can be tailored to individual needs through the Roca Connect App.

Cutting-edge technology to offer maximum hygiene and comfort in the bathroom

In-Tank®. A notable innovation is Roca's In-Tank® technology. This ingenious design, which integrates the cistern into the toilet bowl, significantly enhances the user experience by combining practicality with advanced technology for maximum convenience. The In-Tank. design is both space-saving and aesthetically pleasing. By eliminating the external ceramic cistern and flush plate, it frees up valuable bathroom space while maintaining clean, sleek lines that contribute to a modern and visually appealing look. Placing all the necessary elements in the toilet bowl and off the wall also ensures easier access, installation and maintenance. In-Tank® offers a 4.5 litre full flush that combines powerful performance with quiet operation. Unlike traditional systems where water is stored behind the wall, In-Tank's integrated design ensures reduced noise levels, without disturbing adjacent rooms.

**Roca Rimless® Vortex:** This innovative design, which replaces the traditional rim of the toilet bowl with a smooth edge, allows water to flow around the edge of the bowl during flushing, rather than from the inside of the rim. This makes it easier to clean and more hygienic, eliminating the nooks and crannies where dirt and bacteria typically accumulate.