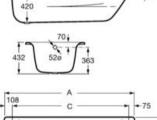

ips (3.5 mm steel sheet).

| A221250001 | 1800 x 800 mm |
|------------|---------------|
| A221350001 | 1700 x 750 mm |

Rectangular steel bath with anti-slip base, headrest and grips (3.5 mm steel sheet).

| A221270000 | 1800 x 800 mm |
|------------|---------------|
| A221370000 | 1700 x 750 mm |

Finishes:

00







F

łó

С D A в Е F G 
 1800
 800
 1198
 522
 1663
 681
 328

 1700
 750
 1096
 472
 1563
 631
 303

630



Rectangular steel bath with anti-slip base and grips.

1800 x 800 mm

1700 x 750 mm

A220070001 A220170001

Optional: Headrest.

### A291053000

Finishes:

00

#### Swing Plus

Rectangular steel bath with anti-slip base and grips (3.5 mm steel sheet).

| A236655000 | 1800 x 800 mm |
|------------|---------------|
| A236755000 | 1700 x 750 mm |

#### Finishes:

00













A В С D E 1800 800 1617 666 1290 1700 750 1517 626 1188

# Baths / Steel



Steel drop-in bath with feet and antislip and handles. Double-ended bath.

| A224050001 | 1800 x 800 mm |
|------------|---------------|
| A224150001 | 1700 x 750 mm |

Steel drop-in bath with feet and antislip. Double-ended bath.

| A224070000 | 1800 x 800 mm |
|------------|---------------|
| A224170000 | 1700 x 750 mm |

Optional:

Headrest.

#### A248675000

Finishes:

00





H - G 60 + 60 345 410

0 052

C D

D

В

A

Е F

1800 800 1232 1680 720 510 680 326 1700 750 1132 1580 620 460 630 301

G

H

30

395

135 min



A B C D E F G H 1800 800 1232 1680 720 510 680 326 1700 750 1132 1580 620 460 630 301

# **Baths / Steel**

#### Princess

Rectangular steel bath with anti-slip base and grips (2.1 mm st