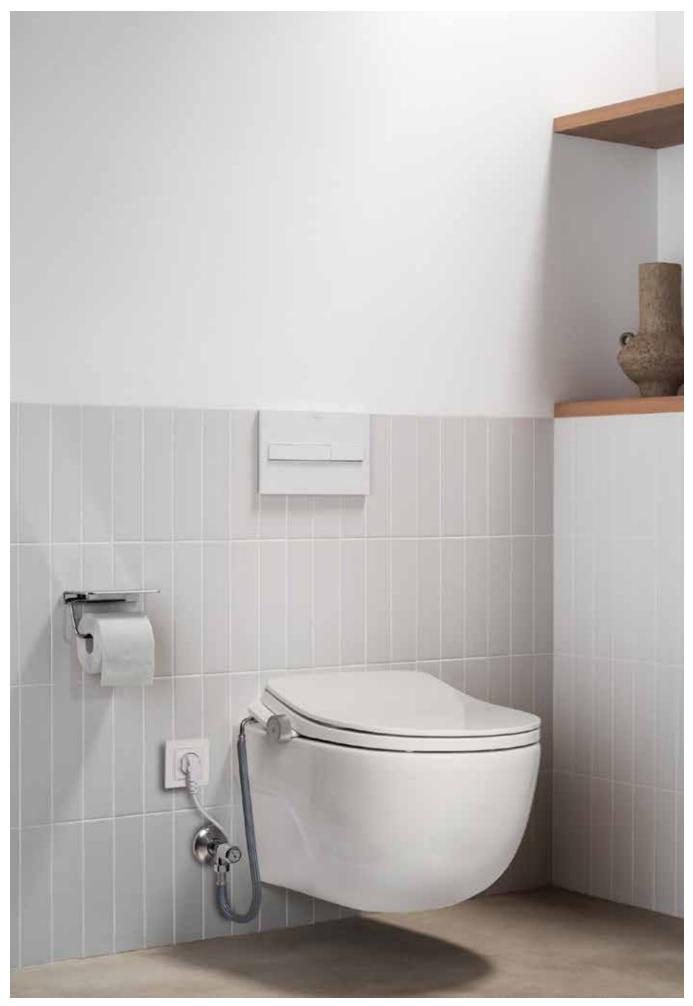

# **Smart Toilets**

Roca's smart toilets offer a range of options to suit different preferences and budgets combining cutting-edge technology, hygiene and comfort to provide users with a modern and connected bathroom experience. Personalised programme settings and easy maintenance and cleaning management can be tailored to individual needs through the Roca Connect App.

In-Tank®. A notable innovation is Roca's In-Tank® technology. This ingenious design, which integrates the cistern into the toilet bowl, significantly enhances the user experience by combining practicality with advanced technology for maximum convenience. The In-Tank. design is both space-saving and aesthetically pleasing. By eliminating the external ceramic cistern and flush plate, it frees up valuable bathroom space while maintaining clean, sleek lines that contribute to a modern and visually appealing look. Placing all the necessary elements in the toilet bowl and off the wall also ensures easier access, installation and maintenance. In-Tank® offers a 4.5 litre full flush that combines powerful performance with quiet operation. Unlike traditional systems where water is stored behind the wall, In-Tank's integrated design ensures reduced noise levels, without disturbing adjacent rooms.