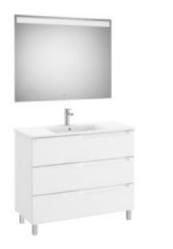

it with three drawers, legs and asymmetric basin. Faucet not included.

| A851823<br>Right-hand basin | 800 mm  |
|-----------------------------|---------|
| A851825<br>Left-hand basin  | 800 mm  |
| A851826<br>Right-hand basin | 1000 mm |
| A851828<br>Left-hand basin  | 1000 mm |
|                             |         |

Pack - Base unit with three drawer with legs, asymmetric basin and Eidos LED mirror. Faucet not included.

| A851843          | 800 mm |  |
|------------------|--------|--|
| Right-hand basin |        |  |

| A851845         | 800 mm |
|-----------------|--------|
| Left-hand basin |        |

A851846... 1000 mm Right-hand basin

A851848... 1000 mm Left-hand basin

#### Optional:

Plinth for 3 drawer vanity units.

A817085509 0 800 mm

A817086509 0 1000 mm

Finishes:











Replace (...) in the product reference with the code of the chosen finish: 509 Matt White, 514 Pebble Grey, 523 Matt Black, 524 Beige Wood, 525 White Wood



Unik - Base unit with six drawers, legs and double basin. Faucets not included.

A851888...

Pack - Base unit with six drawes, legs, double basin and Eidos LED mirror. Faucets not included.

1200 mm

A851890... 1200 mm





LED

800 1200 1200 460 740 610 530 110 1170

Dimensions in mm.



Aleyda base unit with three drawers, basin and Eidos mirror, Atlas faucet, Tempo accessories.

# Tenet

A practical, efficient and simple design that eliminates all unnecessary elements and adapts to any bathroom style.



#### Furniture finishes

806 Glossy White





402 City Oak

Iconography

| ₽°  | Soft Close<br>Drawers | Drawers feature