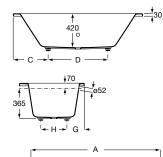

800 mm |
| A248605001 | 1700 x 750 mm |
| A248604001 | 1600 x 750 mm |

Rectangular acrylic bath with Tonic hydromassage, push button and waste kit.

| A248584001 | 1800 x 900 mm |  |  |
|------------|---------------|--|--|
| A248634001 | 1800 x 800 mm |  |  |
| A248583001 | 1700 x 800 mm |  |  |
| A248582001 | 1700 x 750 mm |  |  |
| A248581001 | 1600 x 750 mm |  |  |

#### Rectangular acrylic bath.

| A248556000 | 1800 x 900 mm |
|------------|---------------|
| A248632000 | 1800 x 800 mm |
| A248555000 | 1700 x 800 mm |
| A248554000 | 1700 x 750 mm |
| A248553000 | 1600 x 750 mm |

#### Finishes:

00



1800 mm

1700 mm

1600 mm

900 mm

700 mm

750 mm

Optional:

Bath grip.

A248595000

Front panel.

A259114000

A259113000

A259112000

Side panel.

A259118000

A259117000

A259116000





| А    | В   | С   | D   | Е   | F   |
|------|-----|-----|-----|-----|-----|
| 1800 | 900 | 470 | 860 | 900 | 425 |
| 1800 | 800 | 470 | 860 | 900 | 375 |
| 1700 | 800 | 460 | 780 | 850 | 375 |
| 1700 | 750 | 460 | 780 | 850 | 350 |
| 1600 | 750 | 460 | 680 | 800 | 350 |
|      |     |     |     |     |     |

| G   | Н   |
|-----|-----|
| 255 | 340 |
| 240 | 270 |
| 240 | 270 |
| 240 | 220 |
| 240 | 220 |

Dimensions in mm.

### Vythos

Rectangular acrylic bath with Total hydromassage, control panel and waste kit.

| A248603001 | 1700 x 750 mm |
|------------|---------------|
| A248602001 | 1600 x 750 mm |
| A248601001 | 1700 x 700 mm |
| A248600001 | 1600 x 700 mm |

Rectangular acrylic bath with Tonic hydromassage, push button and waste kit.

| A248580001 | 1700 x 750 mm |
|-------