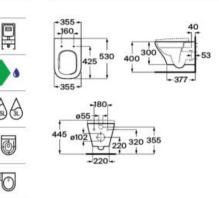

ncludes fixing kit. Compatible with Roca Duplo One / Duplo S installation systems. Dual flush 4.5/3 L, adjustable to 4/2 L.

#### A346V13000

Soft-closing WC seat and cover with stainless steel hinges.

#### A801F72001

WC seat and cover with stainless steel hinges.

#### A801F70001

Slim soft-closing WC seat and cover with stainless steel hinges.

#### A801F72002

Finishes:



Wall-hung Roca Rimless® Vortex WC. Includes fixing kit. Compatible with Roca Duplo One / Duplo S installation systems. Dual flush 4.5/3 L, adjustable to 4/2 L.

#### A346V14000

Soft-closing WC seat and cover with stainless steel hinges.

#### A801F72001

WC seat and cover with stainless steel hinges.

#### A801F70001

Slim soft-closing WC seat and cover with stainless steel hinges.

#### A801F72002

Finishes:









# **Bathroom Collections / Optica**

Back to wall single floorstanding Roca Rimless® Vortex WC with dual outlet. Includes fixing kit. Compatible with Roca Duplo One / Duplo S installation systems. Dual flush 4.5/3 L, adjustable to 4/2 L.

#### A347V15000

Soft-closing WC seat and cover with stainless steel hinges.

#### A801F72001

WC seat and cover with stainless steel hinges.

#### A801F70001

Slim soft-closing WC seat and cover with stainless steel hinges.

#### A801F72002



00

Back-to-wall close-coupled Roca Rimless<sup>®</sup> Vortex WC with dual outlet. Includes fixing kit and draining elbow.

#### A342V15000

Dual flush 4.5/3L WC cistern, adjustable to 4/2L, with side inlet. Includes fixing kit, inlet valve and flush valve.

#### A341V10000

Dual flush 4.5/3L WC cistern, adjus