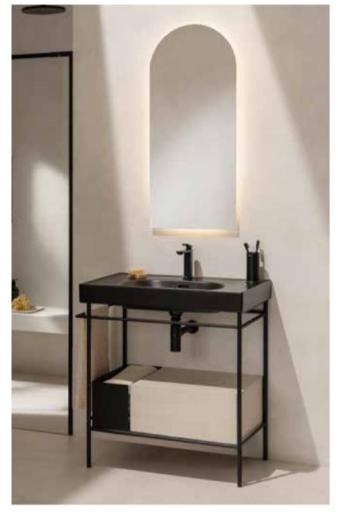

|
| 0         | Multiclean®<br>Compatible     | Multiclean® compatible WCs                                                                               |
|           | Duplo Installation<br>Systems | Compatible with Roca Duplo One / Duplo S<br>Installation Systems                                         |
| Ļ         | Accessible                    | Suitable for users with reduced mobility                                                                 |
| •         | Water Label                   | Water Label                                                                                              |
| •         | Water Label                   | Water Label                                                                                              |



# Furniture

| ₽¢  | Soft Close<br>Drawers                        | Drawers feature a softly closing system to<br>offer increased comfort           |
|-----|----------------------------------------------|---------------------------------------------------------------------------------|
| ø   | Soft Close<br>Doors                          | Doors feature hinges with a softly closing<br>system to offer increased comfort |
| £   | Space-saving<br>Syphon                       | Specially designed trap that maximises the storage space in the cabinet         |
| ¢   | Push To Open                                 | Drawers and doors open and close by applying slight pressure in the middle      |
| LED | LED Lighting                                 | The product is fitted with LED lighting