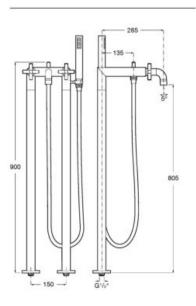

F R

# Faucets / Loft

#### Loft-T

Wall-mounted thermostatic shower mixer with hand-shower, 1.50 m metal flexible shower hose and hand-shower wall bracket.

#### A5A1343C00



CO

# 38 -5₽



#### Loft-T

Built-in thermostatic bath-shower mixer (2 ways) with diverter-flow regulator. Includes built-in body.

A5A0643C00

Finishes:



#### Loft-T

Built-in thermostatic shower mixer (1 way). Includes built-in body.

A5A0743C00

Finishes:



Deck-mounted bath-shower mixer with 195 mm bath spout, diverter, hand-shower and 1.75 m flexible hose.

A5A0943C00

Finishes: CO





38

5t

G'











## Faucets / Loft

Floorstanding twin-lever bath-shower mixer with automatic diverter with retention, handshower, 1.75 m flexible shower hose, handshower bracket and floor pillar legs.

A5A2743C00







Twin-lever shower column with fixed height. Includes ø200 mm shower head, 25 x 180 mm hand-shower, 1.70 m metal flexible shower hose and height-adjustable swivel bracket.

#### A5A9743C00

Finishes:







Built-in 1/2" diverter for bath or shower (2 ways).

#### A5A9043C00

Built-in 1/2" diverter for bath or shower (3 ways).

A5A9143C00

Finishes:

CO





# Faucets / Loft



Built-in 3/4" valve, C index (hot).

A5A1943C00

Finishes:

CO



Thermostatic wall-mounted shower mixer Loft.

# Carmen

Classical inspiration and a vintage spirit live at the heart of these delicate faucets and fittings for sophisticated and emphatically classical interiors.



#### Finishes



C0 Chrome

| Ó<br>Ó<br>5L/min | Flow Rate   | Flow rate of faucets in litres