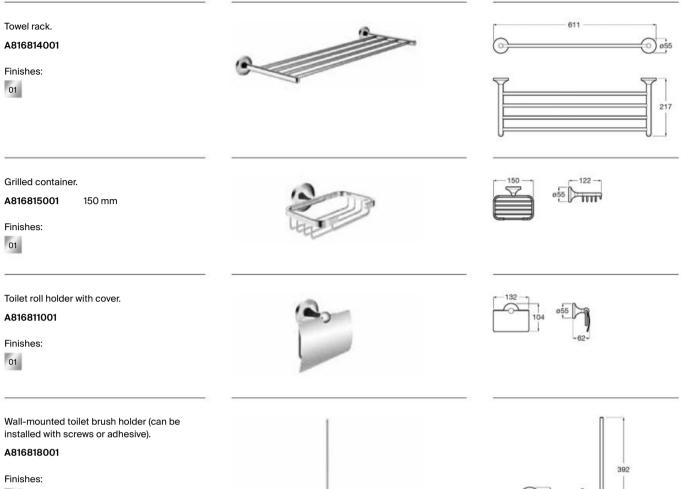

Dimensions in mm.

Δ

B

1005 1000 805 800

705 700 605 600 555 550

530

10

Unik - Base unit with three drawers and centered slim basin. Faucet not included.