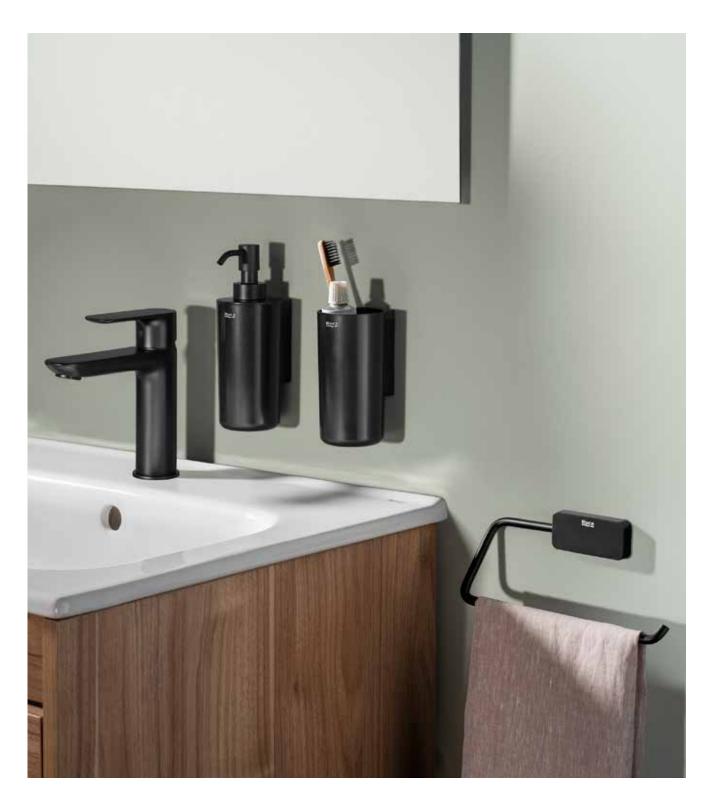

Dimensions in mm.

Δ

B

1005 1000 805 800

705 700 605 600 555 550

530

10

Unik - Base unit with three drawers and centered slim basin. Faucet not included.