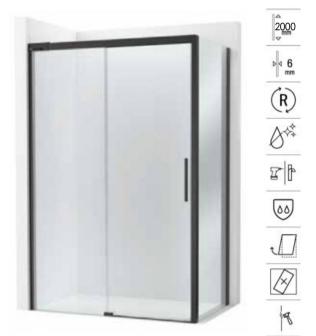

|
| AM2827D07D001.NMN 🔇 | 2000            | 1921 - 2020                                        | 745                    |
| LF-C (B)            |                 |                                                    |                        |
| AM2842BC7D001.NMN   | 700             | 670 - 705                                          |                        |
| AM2842EE7D001.NMN   | 750             | 720 - 755                                          |                        |
| AM2843207D001.NMN   | 800             | 770 - 805                                          |                        |
| AM2843847D001.NMN   | 900             | 870 - 905                                          |                        |

Finishes: Clear Glass. Profiles: Polished Silver, Matt Black.





# Naray 2L2

Corner shower enclosure with 1 sliding door + 1 fixed panel. Height 2000 mm. To create a corner entry enclosure 2L2, 2 units of L2 must be ordered.

|                   | Width (A or B) | Installation<br>dimensions<br>Min-Max (A or B) |
|-------------------|----------------|------------------------------------------------|
| AM2832BC7D001.NMN | 700            | 670 - 720                                      |
| AM2832EE7D001.NMN | 750            | 721 - 770                                      |
| AM2833207D001.NMN | 800            | 771 - 820                                      |
| AM2833527D001.NMN | 850            | 821 - 870                                      |
| AM2833847D001.NMN | 900            | 871 - 920                                      |
| AM2833E87D001.NMN