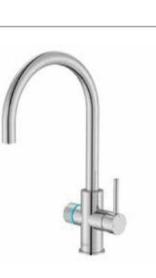

| Water Label | Water Label                    |
| 1  | Function button             | Improves practicality and the general kitchen<br>experience, providing added flexibility and<br>flow control                      |        | Water Label | Water Label                    |

## Kitchen Faucets / Aquafy Filtered Water Faucets

N

N

N

#### Roca Aquafy 2 ways

Kitchen mixer with 2-way water filtration function and retractable swivel C-spout. Includes 5-step filtration cartridge.









#### Roca Aquafy 2 ways

Kitchen mixer with 2-way water filtration function and swivel U-spout. Includes 5-step filtration cartridge.

A5A8C3G..0









#### Roca Aquafy 2 ways

Kitchen mixer with 2-way water filtration function and swivel C-spout. Includes 5-step filtration cartridge.

A5A8B3G..0









#### Roca Aquafy 1 way

Kitchen mixer with 1-way water filtration function and C-spout. Includes 5-step filtration cartridge.

A5A8A3GC00

Finishes: C0



Replace (..) in the product reference with the code of the chosen finish: C0 Chrome, SM Stainless Steel finish, NB Matt Black

## Kitchen Faucets / Aquafy Filtered Water Faucets

#### **Roca Aquafy Filtration**

Spare filtration cartridge for Roca 5-step filtration system. Capacity 1,200 litres.

A5A803GB00







Aquafy Filtered Water Faucet.

#### Syra-E

Electronic kitchen mixer with swivel C-spout, retractable 2-function shower and independent single-lever option for water flow and temperature adjustment. Includes flexible supply hoses. Mains operated (230V). Includes power source. Cold Start.

#### A5A8A2AC00







65U

りき

6