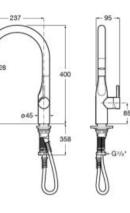

:







#### Syra

Kitchen mixer with swivel L-spout and flexible supply hoses. Cold Start.

A5A832AC00

Finishes:







#### Carmen

Twin-lever kitchen mixer with high swivel spout and flexible supply hoses.

#### A5A844BC00

Finishes:



#### **Glera** Pro

Kitchen mixer with swivel spring-wrapped C-spout and retractable 2-function shower with magnetic coupling and flexible supply hoses. Cold Start.

A5A8A4DC00

Finishes:













#### **Glera** Pro

Kitchen mixer with black PVC swivel C-spout and retractable 2-function shower with magnetic coupling and flexible supply hoses. Cold Start.

#### A5A884DC00

Finishes:







#### Glera

Kitchen mixer with swivel C-spout and 2-function retractable shower. Includes flexible supply hoses. Cold Start.

#### A5A814D..0







225

6L/min



#### Glera

Kitchen mixer with swivel C-spout and flexible supply hoses. Cold Start.

#### A5A844D..0







10



#### Glera

Kitchen mixer with swivel L-spout and 2-function retractable shower. Includes flexible supply hoses. Cold Start.

A5A854D..0







#### Glera

Kitchen mixer with swivel L-spout and flexible supply hoses. Cold Start.

A5A834D..0









235

028

036 M33x1

61/



#### Ona

Kitchen mixer with swivel C-spout and 2-function retractable shower. Includes flexible supply hoses. Cold Start.

A5A811F..0











#### Ona

Kitchen mixer with swivel C-spout and flexible supply hoses. Cold Start.

#### A5A841F..0







#### Ona

Kitchen mixer with swivel L-spout and 2-function retractable shower. Includes flexible supply hoses. Cold Start.

A5A851F..0







#### Ona