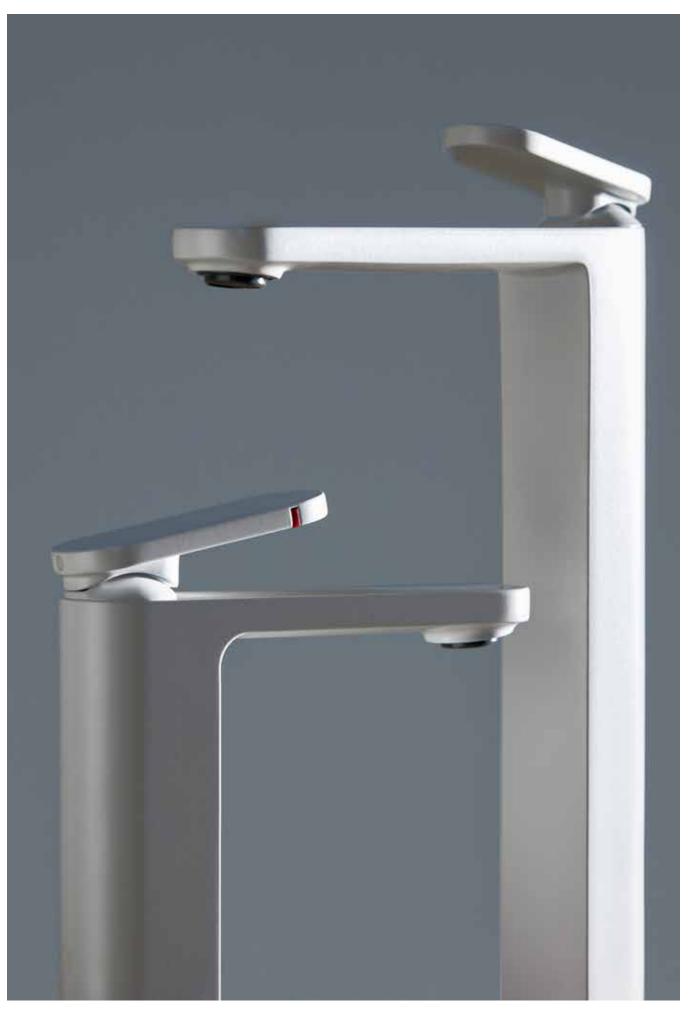

#### Victoria-N

Unik - Base unit with two drawers and basin. Faucet not included.

| A852100 | 600 mm  |
|---------|---------|
| A852101 | 700 mm  |
| A852102 | 800 mm  |
| A852103 | 1000 mm |

Pack - Base unit with two drawers, basin, mirror and Starlight LED spotlight. Faucet not included.