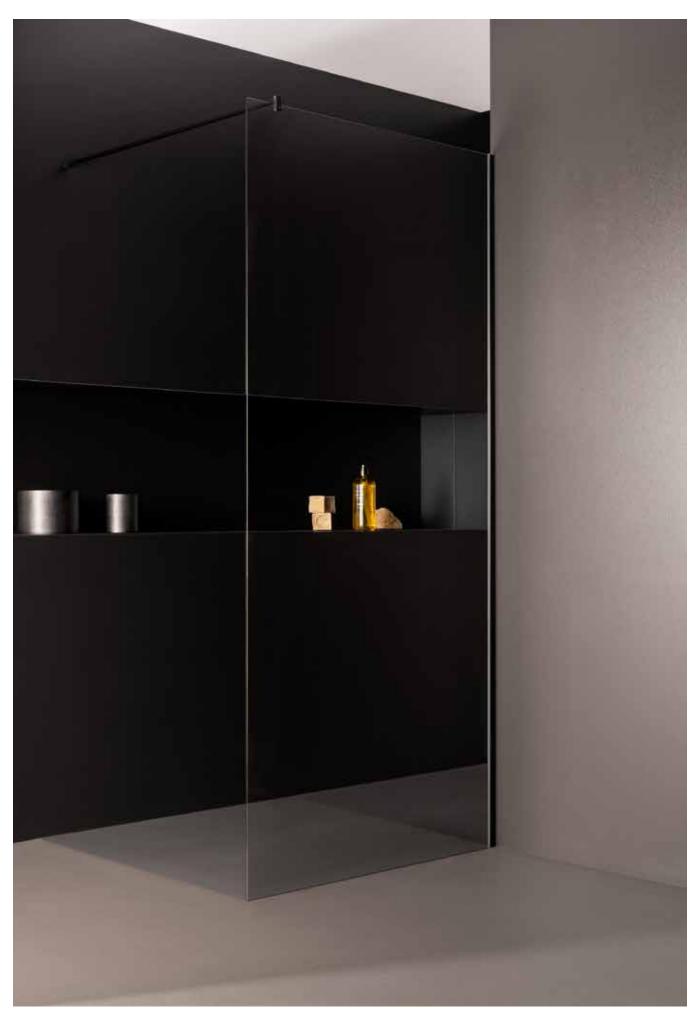

ofile 25 mm. Height 1950 mm.

|            | Width (A or B) | Installation<br>dimensions<br>Min-Max (A or B) |
|------------|----------------|------------------------------------------------|
| AM18807012 | 700            | 665 - 690                                      |
| AM18807512 | 750            | 715 - 740                                      |
| AM18808012 | 800            | 765 - 790                                      |
| AM18809012 | 900            | 865 - 890                                      |
| AM18810012 | 1000           | 965 - 990                                      |
| AM18812012 | 1200           | 1165 - 1190                                    |

Finishes: Clear Glass. Profiles: Polished Silver.







## Shower Enclosures / Profiles



AM9900640. 0 60 x 40 x 2500



Victoria Plus DF.



## **Specific Uses**

## Accessibility

| Basins and WCs              | 634 |
|-----------------------------|-----|
| Access                      | 634 |
| Meridian                    | 637 |
| The Gap                     | 639 |
| Accessibility Basin Faucets | 641 |
| Victoria Pro                | 641 |
| Accessibility Accessories   | 644 |
| Access Pro                  | 644 |
| Access Design               | 653 |

## Communities

| Roca Connect                  | 656 |
|-------------------------------|-----|
| Basins for Public Spaces      | 659 |
| Accessories for Public Spaces | 660 |
| Urinals                       | 664 |
| Electronic Basin Faucets      | 668 |
| Electronic Flush Valves       | 672 |
| Electronic Kitchen Faucets    | 673 |
| Self-Closing Fauce