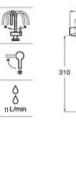

Accessories are key components for a complete bathroom space. From wall-hung robe hooks to freestanding toilet roll holders or on countertop soap dishes, there are many specific items with important functions in the everyday bathroom experience. Different collections offer a variety of designs including metallic or colour finishes and embrace new materials such as wood, felt and cork, bringing a warm and tactile element to the bathroom space.

## Quick Guide / Accessories

|                                     | Carmen<br>p. 274 | Superinox<br>p. 278 | <b>Tempo</b><br>p. 282 | Allegro<br>p. 288<br>○● | <b>Rubik</b><br>p. 292 | Hotels<br>Square<br>p. 296 | Hotels<br>Round<br>p. 300 | Hotels<br>p. 306<br>● ◯ ● | <b>Twin</b><br>p. 310 |  |
|-------------------------------------|------------------|---------------------|------------------------|-------------------------|------------------------|----------------------------|---------------------------|---------------------------|-----------------------|--|
| Robe hook                           | •                | •                   | •                      | •                       | •                      | •                          | •                         |                           | •                     |  |
| Towel rail                          | •                | •                   | ٠                      | •                       | •                      | •                          | •                         |                           | •                     |  |
| Wall towel rail & swivel towel rail |                  | •                   | •                      |                         |                        | •                          | •                         |                           |                       |  |
| Towel ring                          | •                | •                   |                        | •                       | •                      | •                          | •                         |                           | •                     |  |
| Electric & water towel rail         |                  |                     |                        |                         |                        |                            |                           | ٠                         |                       |  |
| Towel rack                          |                  | •                   | •                      |                         | •                      | •                          | •                         |                           | •                     |  |
| Toilet roll holder<br>with cover    |                  | •                   | •                      | •                       | •                      | •                          | •                         |                           | •                     |  |
| Toilet roll holder<br>without cover | •                | •                   | •                      | •                       | •                      | •                          | •                         |                           | •                     |  |
| Floorstanding toilet brush holder   |                  | •                   | •                      |                         | •                      |                            | •                         |                           |                       |  |
| Wall-mounted toilet brush holer     | •                | •                   | •                      | •                       | •                      |                            | •                         |                           | •                     |  |
| Countertop soap dispenser           |                  | •                   | •                      | _                       | •                      |                            | •                         | _                         | •                     |  |
| Wall-mounted soap<br>dispenser      | •                | •                   | •                      |                         | •                      |                            | •                         |                           | •                     |  |
| Countertop tumbler                  |                  |                     | •                      |                         | •                      |                            | •                         |                           | •                     |  |
| Wall-mounted tumbler                | •                |                     | •                      |                         | •                      |                            | •                         |                           | •                     |  |
| Countertop soap dish                |                  |                     | •                      |                         |                        |                            | •                         |                           | •                     |  |
| Wall-mounted soap dish              | •                |                     | •                      |                         |                        |                            | •                         | _                         | •                     |  |
| Shelf                               |                  |                     | •                      |                         |                        |                            | •                         |                           | •                     |  |
| Tray                                |                  |                     |                        |                         |                        |                            |                           |                           |                       |  |
| Containers                          |                  | •                   | •                      |                         | •                      |                            |                           | •                         | •                     |  |
| Other accessories                   |                  |                     |                        |                         |                        |                            |                           | •                         |                       |  |