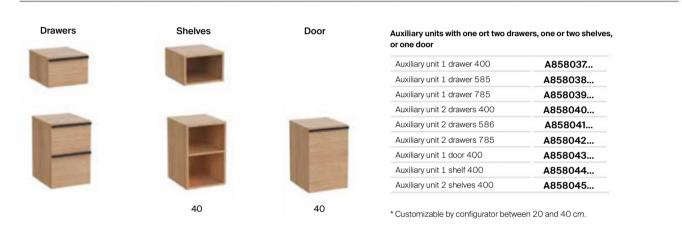

## A801E20..1

Soft-closing seat and cover for compact toilet with quick release. The seat and cover is not available in Supraglaze® finish.