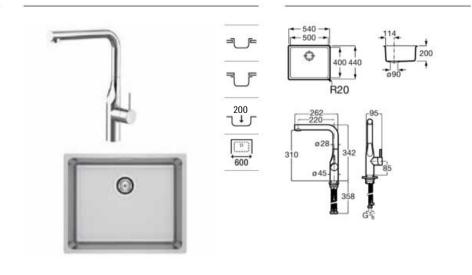

ion                                                                                                                   |











#### Siena 80 2C

Stainless steel reversible double-bowl kitchen sink, two pre-punched tapholes and 3 1/2" valves.

A870K20860





#### Siena 100

Stainless steel reversible single-bowl kitchen sink with drainer, two pre-punched tapholes and 3 1/2" valve.

A870KC1000





#### Siena 85

Stainless steel reversible single-bowl kitchen sink with drainer, two pre-punched tapholes and 3 1/2" valve.

A870KC0860











Siena kitchen sink, Syra faucet.

















#### Kitchen Sinks / Stainless Steel - Packs

#### Pack Roma 50 + Glera

Roma 50 stainless steel single-bowl kitchen sink with 3 1/2" valve and Glera kitchen mixer with swivel L-spout.

A870PD050G



#### Kitchen Sinks / Stainless steel - Packs

#### + 440 + Pack Roma 45 + Glera F-Roma 45 stainless steel single-bowl kitchen sink with 3 1/2" valve and Glera kitchen mixer ¢ 200 400 440 with swivel L-spout. F R20 A870PD045G 200 1 262 ( <sup>3</sup> ) 028 600 310 0 ø45 - 500 -- 450 -Pack Porto 45 + Mencia Porto 45 stainless steel single-bowl kitchen sink with 3 1/2" valve and Mencia kitchen Ó 400 450 mixer with swivel C-spout. F R68 A870RD045M 180 $(\overline{\bullet})$ 600 0 + 450 + + 400 + Pack Porto 40 + Mencia Porto 40 stainless steel single-bowl kitchen sink with 3 1/2" valve and Mencia kitchen Φ 400 450 mixer with swivel C-spout. ÷ R68 A870RD040M 180 1 (\*)



500

Dimensions in mm.

717



A rigorous, high-quality enamelling process and an exclusive formulation of feldspar, silico