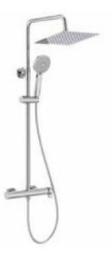

Water and energysaving features are core to the design of all of Roca's installation systems

Water conservation. The flushing volume is easily adjusted, and various dual flush configurations and flow limiters are available.