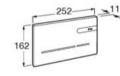

systems with automatic or touchless activation and adjustable colour lighting. Autoflush with sensor presence. Suitable for private and semi-public spaces. No tools required for installation.

#### A890104008



#### **EP-2 Dual Electronic**

Electronic glass-finished dual-flush plate for Roca installation systems with automatic or touchless activation and adjustable colour lighting. Autoflush with sensor presence. Suitable for private and semi-public spaces. No tools required for installation.

#### A890104009



09

#### **EP-3 Dual Electronic**

Electronic dual flush plate for Roca installation systems with touchless (hand detection) activation. Suitable for private and semi-public spaces. No tools required for installation. Glass finish.

#### A8901043..







13

\_11

257

いき

りき





252 11 162

Dimensions in mm.



PL10 Dual operating plate, The Gap compact wall-hung WC, Hotels Round accessories.



# Furniture, Mirrors and Lighting

# **Furniture Collections**

| Furniture Quick Guide | 214 |
|-----------------------|-----|
| Finishes Quick Guide  | 218 |
| Verso                 | 220 |
| Horizon               | 224 |
| Volia                 | 226 |
| Prisma                | 228 |
| Linea                 | 234 |
| Tenue                 | 236 |
| Aleyda                | 238 |
| Tenet                 | 244 |
| Tenor                 | 248 |
| Mini                  | 250 |
| Mini Pro              | 251 |
| Column units          | 252 |

# **Mirrors and Lighting**

| 258<br>258 |
|------------|
|            |
|            |
| 259        |
| 259        |
| 259        |