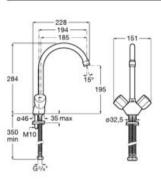

tchen mixer with swivel spout.

A5A7609C00

Finishes:









#### **Victoria Plus**

Kitchen mixer with swivel C-spout and flexible supply hoses.

A5A8E4FC00

Finishes:

CO





Dimensions in mm.

## Victoria Plus -81,5-Kitchen mixer with swivel C-spout and flexible supply hoses. L-Size. AL/min A5A844FC00 10 192 Finishes: 043 CO Victoria Plus Kitchen mixer with swivel spout and flexible 도 supply hoses. ∆ 8L/min A5A894FC00

Finishes: C0

#### Victoria Plus

Kitchen mixer with swivel spout and flexible supply hoses.

A5A864FC00

Finishes:



#### Victoria Plus

Wall-mounted kitchen mixer with swivel C-spout.

A5A764FC00

Finishes:

C0





Ğ1/2





Dimensions in mm.

#### Brava

Twin-lever kitchen and laundry sink mixer with high swivel C-spout and flexible supply hoses.

A5A848EC00







#### Brava

Kitchen mixer with swivel C-spout and flexible supply hoses.

#### A5A868EC00

Finishes:







#### Brava

Wall-mounted twin-lever kitchen mixer with swivel spout.

#### A5A748EC00

Finishes:







#### Brava

Wall-mounted kitchen mixer with swivel spout.

A5A858EC00

Finishes:









#### Brava

Wall-mounted twin-lever kitchen or laundry sink mixer with swivel spout.

A5A768EC00







#### Brava

Wall-mounted kitchen mixer with swivel spout.

A5A878EC00

Finishes:











# **Spare Parts**

## Spare Parts

| Traps for Basins and Bidets  | 748 |
|------------------------------|-----|
| Wastes for Basins and Bidets | 749 |
| Universal Mechanisms         | 750 |
| Other Accessories            | 752 |
| Hinges for WC / Bidets       | 753 |

## Spare Parts / Traps for Bas