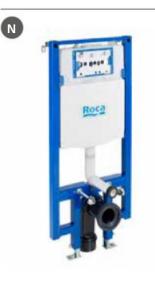

In-Tank®. A notable innovation is Roca's In-Tank® technology. This ingenious design, which integrates the cistern into the toilet bowl, significantly enhances the user experience by combining practicality with advanced technology for maximum convenience. The In-Tank. design is both space-saving and aesthetically pleasing. By eliminating the external ceramic cistern and flush plate, it frees up valuable bathroom space while maintaining clean, sleek lines that contribute to a modern and visually appealing look. Placing all the necessary elements in the toilet bowl and off the wall also ensures easier access, installation and maintenance. In-Tank® offers a 4.5 litre full flush that combines powerful performance with quiet operation. Unlike traditional systems where water is stored behind the wall, In-Tank's integrated design ensures reduced noise levels, without disturbing adjacent rooms.