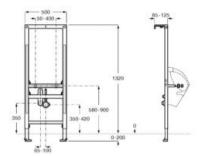

N

N

N

N



#### **Duplo S Bidet**

Built-in structure for wall-hung bidet. Installation minimum depth of 90 mm. Metallic profile capable of withstanding 400 kg. Adjustable height feet from 0-200 mm with braking system. Adjustable hydraulic connection.

A8900F1200





#### **Duplo S Bidet Underwindow**

Low height built-in structure for wall-hung bidet. Installation minimum depth of 155 mm. Metallic profile capable of withstanding 400 kg. Adjustable height feet from 0-200 mm with braking system. Adjustable hydraulic connection.

A8900F1201

#### **Duplo S Urinal**

Built-in structure for urinal. Installation minimum depth of 105 mm. Metallic profile capable of withstanding 130 kg. Adjustable feet from 0-200 mm with braking system. Adjustable hydraulic connection.

A8900F4100



Ó





#### **Duplo S Urinal**

Built-in structure urinal fluxor and accessories, installation minimum depth of 105 mm. Metallic profile capable of withstanding 400 kg. Adjustable feet from 0-200 mm with braking system. Adjustable hydraulic connection. To be complete with urinal plate.

A8900F4200

N





| PS1 Dual                                                                                                    | N                   |            |
|-------------------------------------------------------------------------------------------------------------|---------------------|------------|
| Dual flush plate for Roca Duplo S installation systems. No tools required for installation.                 |                     |            |
| A8902253