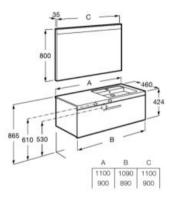

awer, one internal drawer, basin and Prisma Basic mirror with LED lighting. Faucet not included.

| A855928 | 600 mm |
|---------|--------|
| A855929 | 800 mm |







Unik - Base unit with one drawer, one internal drawer and basin. Faucet not included.

| A855947<br>Right-hand basin | 900 mm  |
|-----------------------------|---------|
| A855946<br>Left-hand basin  | 900 mm  |
| A855949<br>Right-hand basin | 1100 mm |
| A855948<br>Left-hand basin  | 1100 mm |

Pack - Base unit with one drawer, one internal drawer, basin and Prisma Basic mirror with LED lighting. Faucet not included.

A855931... 900 mm Right-hand basin

| A855930         | 900 mm |
|-----------------|--------|
| Left-hand basin |        |

A855933... 1100 mm Right-hand basin

A855932... 1100 mm Left-hand basin







LED



Dimensions in mm.

Replace (...) in the product reference with the code of the chosen finish: 153 Anthracite Grey, 321 Ash Wood, 322 Ash Wood / White, 806 Glossy White



Left-hand basin

Set of two optional legs.

Optional:

Finishes: 806 321 322

A816764339

Dimensions in mm.





Mirror with upper lighting, lower ambient light and demister device with timer. Toggle switch and motion sensor activated lights. Colour temperature: 4000K.

| A812277000 | 1300 mm |
|------------|---------|
| A812268000 | 1200 mm |
| A812267000 | 1100 mm |
| A812266000 | 1000 mm |
| A812265000 | 900 mm  |
| A812264000 | 800 mm  |
| A812263000 | 600 mm  |
|            |         |





Mirror with LED lighting. Demister device not included. Colour temperature: 4000K.

| A812262000 | 1200 mm |
|------------|---