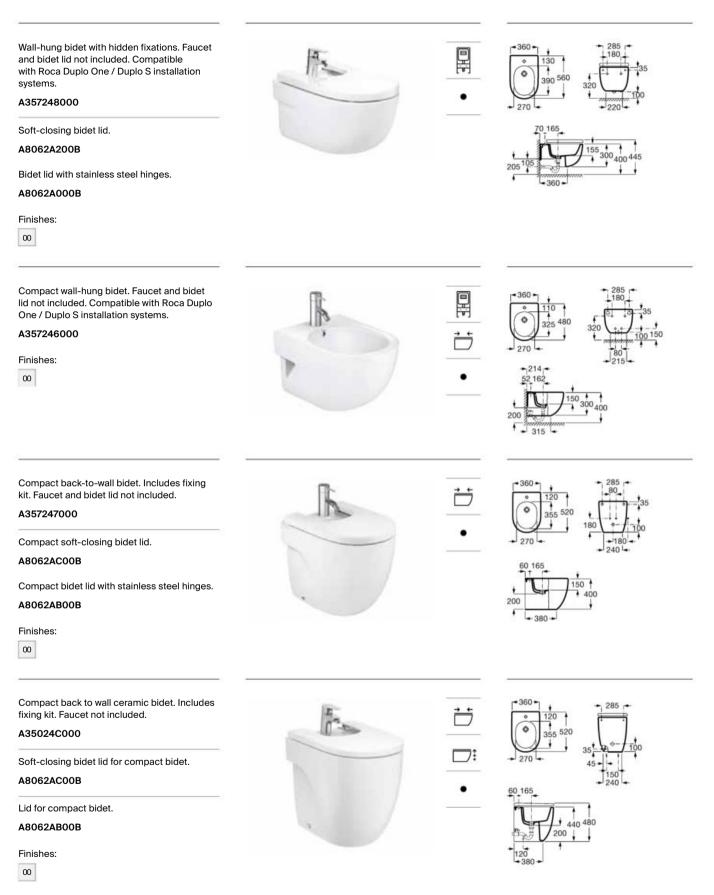

Dual flush 4.5/3L cistern with bottom inlet for compact WC. Includes fixing kit, inlet valve and flush valve.

#### A341242000

Compact WC cistern with integrated electronic (touchless) bottom inlet dual flush mechanism. Includes fixing kit, inlet valve and EM1 flush valve. (Adjustable between 3 and 4.5 litres. Powered by 4 AA batteries that guarantee over 40,000 flush cycles).

#### A34R242000

Compact soft-closing WC seat and cover.

#### A8012AC00B

Finishes:

00



Compact WC seat and cover with stainless steel hinges.

#### A8012AB00B

Slim soft-closing seat and cover for compact toilet with quick release.

## A8012B2002



Compact WC seat and cover with stainless steel hinges.

#### A8012AB00B

Slim soft-closing seat and cover for compact toilet with quick release.

A8012B2002









# Ona

Versatility is the basis of a modern collection that offers very thin Fineceramic<sup>®</sup> basins and a wide range of options in standard, compact and ultra-compact sizes.



## Ceramic finishes







08 Matt Black

## Furniture finishes





512 Light Oak



Dark Elm





# Iconography

## Ceramic

| \$ A | Dual flush                            | Toilets featuring a water-saving mechanism,<br>with 6/31, 4.5/31 or 4/21 flushes to choose<br>from                                                                                                                                                                                     |
|------|---------------------------------------|----------------------------------------------------------------------------------------------------------