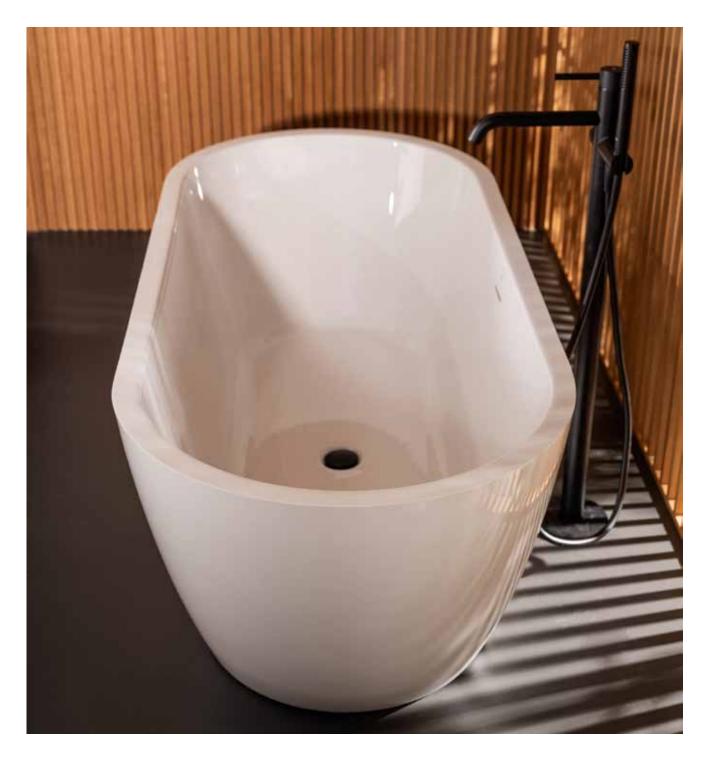

corner installation. White interior finish and a choice of exterior colours. Includes click-clack waste, trap and integrated overflow.

1600 x 700 mm

A248629..0

Finishes:







Dimensions in mm.



Double-ended Stonex<sup>®</sup> bath with right-hand corner installation. White interior finish and a choice of exterior colours. Includes click-clack waste, trap and integrated overflow.

A248638..0

1600 x 700 mm



Finishes:

00 x 700 mm





### Ona encastrada

Rectangular Stonex<sup>®</sup> drop-in bath. Double-ended bath. Includes click-clack waste, trap and integrated overflow.

1750 x 750 mm

1700 x 700 mm

A248630..0 A248631..0

Finishes:











A solid, reinforced interior and a high-quality acrylic layer on the exterior makes these baths exceptionally resistant and versatile.



### Finished



00 Glossy White



Oval acrylic freestanding bath with integrated panel, pop-up waste and trap.

1700 x 800 mm

#### A248313000

Finishes:





#### Noya

Oval acrylic freestanding bath with integrated panel and overflow system. Includes click-clack waste and trap

1650 x 750 mm

A248798000

Finishes:



N W







### **BeCool double-ended**

Rectangular acrylic bath with Total hydromassage, digital panel and waste kit with hidden overflow. Includes headrest and grip.

| A248054001 | 1800 x 900 mm |
|------------|---------------|
|            |               |

Rectangular acrylic bath with waste kit with hidden overflow. Includes headrest and grip.

| A247989001 | 1900 x 1100 mm |  |  |
|------------|----------------|--|--|
| A248013001 | 1800 x 900 mm  |  |  |

Finishe