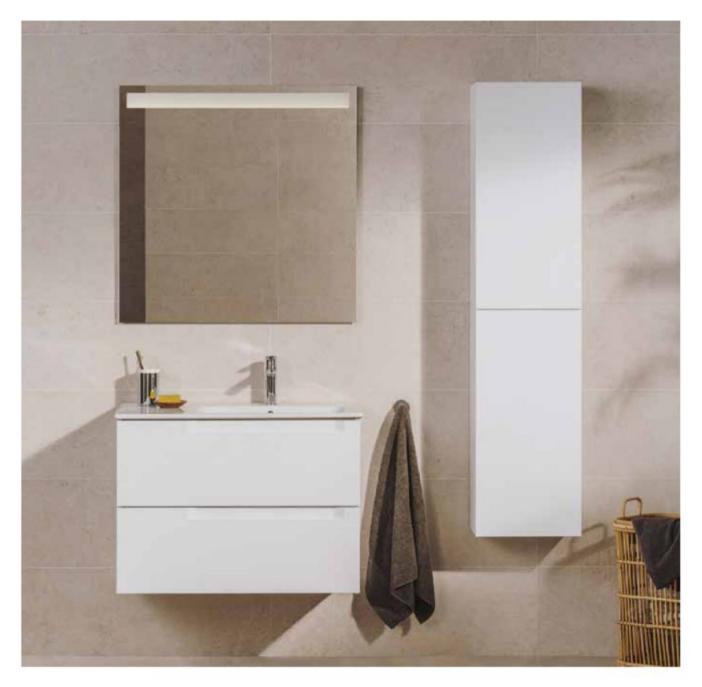

| A851938<br>Finishes:<br>529 530 538            | 1000 mm<br>531 532                                                                                 |     |      | 850 610 530 202<br>610 530 202<br>284 1000                     |
| open side shel                                 | etric base unit with two drawers,<br>If and left-hand Stonex® basin in<br>sh. Faucet not included. | F   | Ĩ    |                                                                |
| A851936<br>Finishes:<br>529 530 538            | 1000 mm                                                                                            |     |      | 850<br>610 530 202<br>1000                                     |



In a bold gesture, the elegant drawer pull is shifted to the side, creating a unique and distinct design.



#### Furniture finishes



509 Matt White

523 Matt Black



Beige Wood



#### Iconography

| ₽°      | Soft Close<br>Drawers                        | Drawers feature a softly closing system to offer<br>increased comfort |
|---------|----------------------------------------------|-----------------------------------------------------------------------|
| LED     | LED Lighting                                 | The product is fitted with LED lighting                               |
|         | Optional Legs                                | The set of optional legs is suitable for thin walls                   |
| -<br>□- | Reduced Depth<br>Base Furniture<br>base unit | Storage capacity in small bathroom spaces                             |

Unik - Compact base unit with two drawers and bas