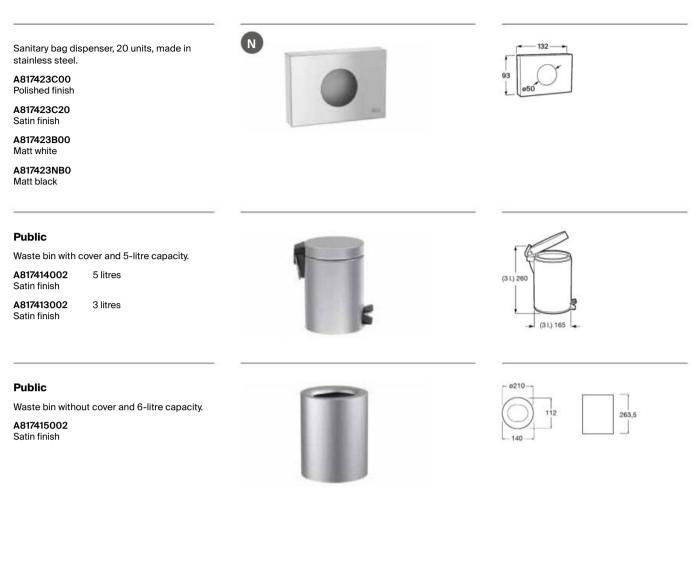

6NB0 0 260 mm Matt black

Toilet paper dispenser for 2 rolls.

2 rolls

2 rolls



0





# Matt white

Public

A817408001

Polished finish

A817408002

Satin finish

A817408NB0 0 2 rolls Matt black

A817408B00 0 2 rolls





#### Public

Paper towel dispenser with capacity for 400-600 units.

| A817410001<br>Polished finish     | 200 units       |
|-----------------------------------|-----------------|
| A817410002<br>Satin finish        | 200 units       |
| A817410B00<br>Matt white          | 0 200 units     |
| A817410NB0<br>Matt black          | 1 200 units     |
| A817411001<br>Polished finish     | 400-600 units   |
| <b>A817411002</b><br>Satin finish | 400-600 units   |
| A817411B00<br>Matt white          | 0 400-600 units |
| A817411NB0<br>Matt black          | 0 400-600 units |



#### Proton

Electronic Roca Rimless® ceramic urinal with back inlet powered by four 1.5V LR6 (AA) alkaline batteries. Includes shut-off valve, fixing kit, drain plug, flexible supply hose, trap, vandal-proof drain plug and electronic transmitter-receiver.

#### A3590J4000

Electronic Roca Rimless<sup>®</sup> ceramic urinal with back inlet. Mains operated (230V). Includes shut-off valve, fixing kit, drain plug, flexible supply hose, trap, vandal-proof drain plug and electronic transmitter-receiver.

#### A3590J5000





#### Proton

Roca Rimless<sup>®</sup> ceramic urinal with top inlet. Includes fixing kit, supply hose, trap and vandal-proof drain plug.

#### A3590J2000

Roca Rimless<sup>®</sup> ceramic urinal with back inlet. Includes fixing kit, supply hose, trap and vandal-proof drai