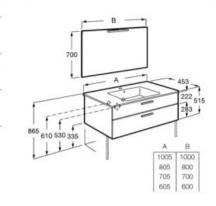

1594 | 800 mm  |
| A851595 | 1000 mm |

Pack - Base unit with two drawers, basin, mirror and Starlight LED spotlight. Trap and faucet not included.

| A851602 | 600 mm  |
|---------|---------|
| A851603 | 700 mm  |
| A851604 | 800 mm  |
| A851605 | 1000 mm |

Optional:

Set of two 335 mm legs.

A816826339



Unik - Base unit with three drawers and basin. Trap and faucet not included.

| A851596 | 600 mm |
|---------|--------|
| A851597 | 800 mm |

Pack - Base unit with three drawers, basin, mirror and Starlight LED spotlight. Trap and faucet not included.

| A851607 | 600 mm |
|---------|--------|
| A851608 | 800 mm |

Optional:

Set of four 110 mm legs.

A816827339 Aluminium

Plinth for 3 drawer vanity units.

| A817085 | 800 mm |
|---------|--------|
| A817084 | 600 mm |

Finishes:







LED

LED



Dimensions in mm..



Dimensions in mm.

Replace (...) in the product reference with the code of the chosen finish: 402 City Oak, 434 Nordic Ash, 516 Glossy Grey, 517 Walnut, 806 Glossy White

| <br> |