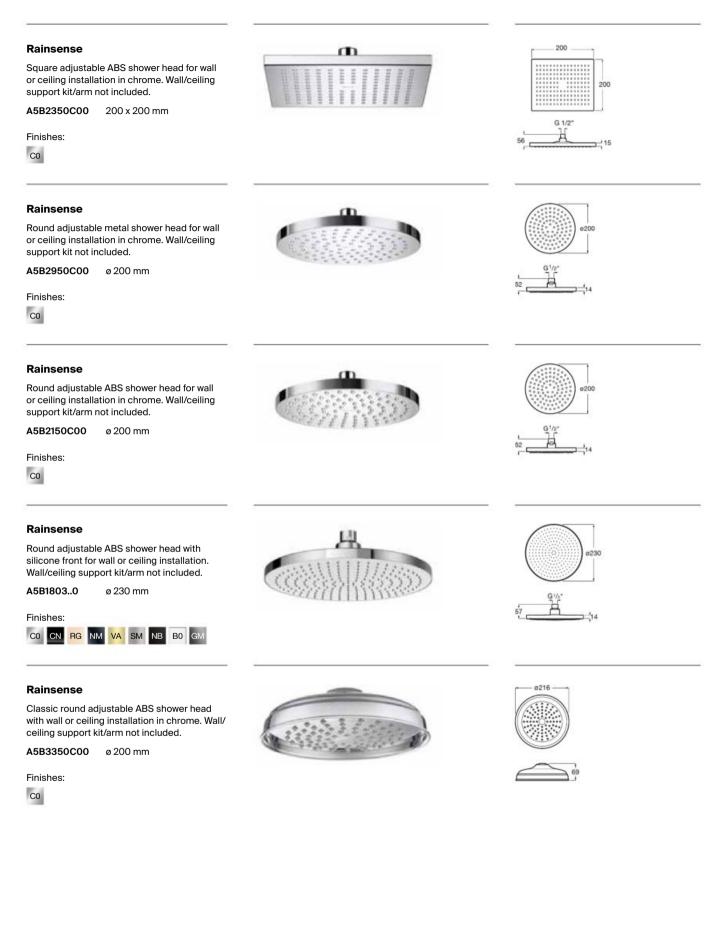

h 1 function, 700 mm sliding bar and 1.70 m PVC flexible shower hose.

### A5B9403C00

Finishes:

CO









Dimensions in mm.



Dimensions in mm.

Replace (..) in the product reference with the code of the chosen finish: CO Chrome, CN Titanium Black, VA Brushed Brass, SM Stainless Steel finish, NB Matt Black





Dimensions in mm.

Replace (..) in the product reference with the code of the chosen finish: C0 Chrome, CN Titanium Black, RG Rose Gold, NM Brushed Titanium Black,

VA Brushed Brass, SM Stainless Steel finish, NB Matt Black, B0 Matt White



Dimensions in mm.

Replace (..) in the product reference with the code of the chosen finish: CO Chrome, CN Titanium Black, RG Rose Gold, NM Brushed Titanium Black,

VA Brushed Brass, SM Stainless Steel finish, NB Matt Black, B0 Matt White



Dimensions in mm.

Replace (..) in the product reference with the code of the chosen finish: C0 Chrome, CN Titanium Black, RG Rose Gold, NM Brushed Titanium Black, VA Brushed Brass, SM Stainless Steel finish, NB Matt Black, B0 Matt White, GM Matt Graphit



Replace (..) in the product reference with the code of the chosen finish: C0 Chrome, CN Titanium Black, RG Rose Gold, NM Brushed Titanium Black,

VA Brushed Brass, SM Stainless Steel finish, NB Matt Black, GM Matt Graphit

# Shower Solutions / Shower Heads



Dimensions in mm. \* While stocks last.

Replace (..) in the product reference with the code of the chosen finish: CO Chrome, CN Titanium Black, RG Rose Gold, NM Brushed Titanium Black, VA Brushed Brass,

SM Stainless Steel finish, NB Matt Black, B0 Matt White, GM Matt Graphit

#