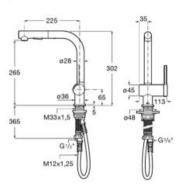

Accessories are key components for a complete bathroom space. From wall-hung robe hooks to freestanding toilet roll holders or on countertop soap dishes, there are many specific items with important functions in the everyday bathroom experience. Different collections offer a variety of designs including metallic or colour finishes and embrace new materials such as wood, felt and cork, bringing a warm and tactile element to the bathroom space.

#### **Quick Guide / Finishes**

Hotels Round wall-mounted soap dispenser.