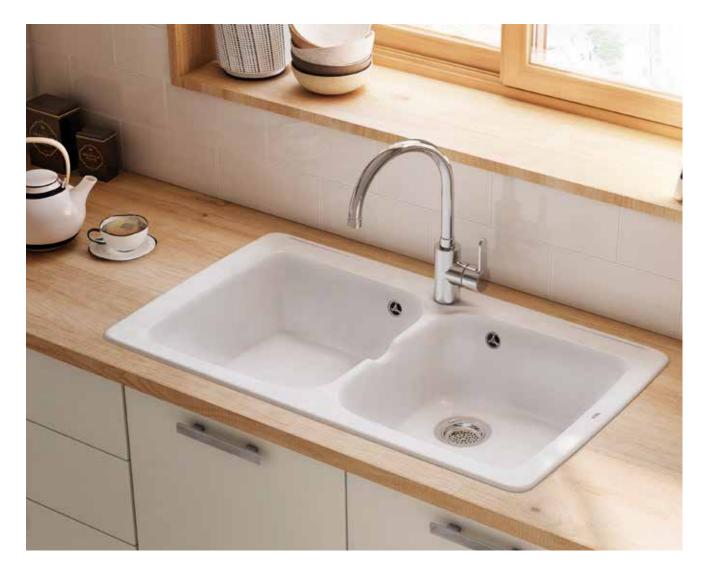

Pack Roma 45 + Glera F-Roma 45 stainless steel single-bowl kitchen sink with 3 1/2" valve and Glera kitchen mixer ¢ 200 400 440 with swivel L-spout. F R20 A870PD045G 200 1 262 ( <sup>3</sup> ) 028 600 310 0 ø45 - 500 -- 450 -Pack Porto 45 + Mencia Porto 45 stainless steel single-bowl kitchen sink with 3 1/2" valve and Mencia kitchen Ó 400 450 mixer with swivel C-spout. F R68 A870RD045M 180 $(\overline{\bullet})$ 600 0 + 450 + + 400 + Pack Porto 40 + Mencia Porto 40 stainless steel single-bowl kitchen sink with 3 1/2" valve and Mencia kitchen Φ 400 450 mixer with swivel C-spout. ÷ R68 A870RD040M 180 1 (\*)



500

Dimensions in mm.

717



A rigorous, high-quality enamelling process and an exclusive formulation of feldspar, silicon and clay help create classic sinks with revamped designs.



#### Finishes



#### Key Benefits

Hygiene. Zero porosity vitrified enamel that prevents the absorption of water and the proliferation of humidity and bacteria.

Easy cleaning. Smooth surface for effortless maintenance with standard cleaning products.

Durability. Corrosion-resistant parts that maintain their shine over time.

Iconography

|                | Cabinet width   | Minimum kitchen cabinet size required for sink installation                                                                                               |
|----------------|-----------------|-----------------------------------------------------------------------------------------------------------------------------------------------------------|
| ×<br>↓_        | Bowl depth      | Bowl depth: Space needed for foo