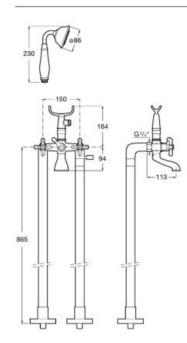

Valves & Unviersal flow limiters

512

| 13  |                   |                                                                                                                    |                                        |
|-----|-------------------|--------------------------------------------------------------------------------------------------------------------|----------------------------------------|
|     | Shower Trays      | Shower Trays Quick Guide<br>Finishes Quick Guide<br>In-Drain<br>Shower Tray Complements                            | 518<br>523<br>546<br>548               |
| · J | Baths             | Baths Quick Guide<br>Finishes Quick Guide<br>Hydromassage Systems<br>Panels<br>Bath Complements<br>Wastes for bath | 554<br>558<br>560<br>586<br>587<br>588 |
|     | Shower Enclosures | Shopping guide<br>Shower Enclosures Quick Guide<br>Finishes Quick Guide<br>Shower Enclosures Collections           | 594<br>596<br>597<br>600               |
|     | Specific Uses     | Accessibility<br>Public Spaces<br>Other Products                                                                   | 634<br>659<br>686                      |
| 0   | Kitchen Sinks     | Collections Quick Guide<br>Finishes Quick Guide<br>Kitchen Sinks<br>Wastes for kitchen sinks<br>Spare Parts        | 694<br>695<br>696<br>721<br>722        |
|     | Kitchen Faucets   | Finishes Quick Guide<br>Filtered Water Faucets<br>Kitchen Faucets                                                  | 731<br>732<br>734                      |
| 9   | Spare Parts       | Spare Parts                                                                                                        | 748                                    |