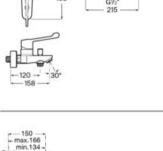

|  |  |  |
|                  | Water Label           | Water Label                                                                                 |  |  |  |

## Faucets / Victoria Pro



## Faucets / Victoria Pro

#### Victoria Pro

Wall-mounted basin mixer with swivel spout and elongated ergonomic handle.

A5A765GC00





N

N



#### Victoria Pro

Wall-mounted bath-shower mixer with automatic diverter and elongated ergonomic handle.

A5A025GC00



CO



Wall-mounted bath-shower mixer with automatic diverter, elongated ergonomic handle, hand shower, 1.70 m flexible hose and swivel wall bracket.

#### A5A015GC00

Finishes:



Wall-mounted shower mixer and elongated ergonomic handle.

A5A215GC00

Finishes:







å

ŝ







Dimensions in mm.

## Faucets / Victoria Pro

#### Victoria Pro

Wall-mounted shower mixer with elongated ergonomic handle, hand-shower, 1.70 m flexible shower hose and swivel wall bracket.

A5A205GC00

Finishes:

CO





203

153

#### Victoria Pro

Kitchen mixer with swivel spout, elongated ergonomic handle and flexible supply hoses.

A5A8E5GC00

Finishes:





N







A revamped classic that maintains its contemporary appeal with warm and simple lines in a twin-lever configuration.



#### Finishes



CO Chrome

#### Iconography



A high-quality chrome outer layer guarantees a permanent shine and makes cleaning easier

## Faucets / Brava



## Faucets / Brava



## Faucets / Brava





## Shower Solutions

## **Shower Solutions**

| Digital Faucets           | 465 |
|-----------