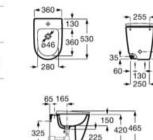

# In-Wash<sup>®</sup> Functionalities

In-wash<sup>®</sup> Insignia wall-hung WC.

| Iconogra | phy |
|----------|-----|
|----------|-----|

| - VA | Roca Rimless®                | System designed to optimize cleaning and hygiene, exceeding EU hygiene standards                                                                                               | ©<br>Ţ    | Electrical connection | Electrical connection required for correct operation                                                                                                              |  |
|------|------------------------------|--------------------------------------------------------------------------------------------------------------------------------------------------------------------------------|-----------|-----------------------|-------------------------------------------------------------------------------------------------------------------------------------------------------------------|--|
|      | Roca Rimless®<br>Vortex      | Technology that simplifies cleaning, maximises<br>hygiene, and provides a powerful 360° flush,<br>while minimising noise, splashing and aerosol                                |           | Supraglaze®           | Exclusive Roca glazing technology that maximises hygiene and simplifies cleaning                                                                                  |  |
|      |                              | dispersion                                                                                                                                                                     |           |                       | Roca Connect uses Bluetooth or WiFi to link<br>products, sending sensor data through a local                                                                      |  |
|      | Duplo installation<br>system | Allows easy and safe installation of wall-hung WCs                                                                                                                             | (((III))) | Roca Connect          | Gateway to a secure cloud. The processed data<br>is shown in real-time on an app and desktop<br>dashboard, enabling remote device management<br>and configuration |  |
|      | Heated seat                  | Heated seat                                                                                                                                                                    | •         | Water Label           | Water Label                                                                                                                                                       |  |
|      | In-tank <sup>®</sup>         | A signature innovation from Roca that integrates<br>the water tank within the bowl, maximizing<br>available space and unifying aesthetics with<br>practicality in the bathroom | ٥         | Water Label           | For Vorea Smart Toilets: refs. A803504001,<br>A803500001 and A80350F001:<br>Unified<br>Water Label                                                                |  |