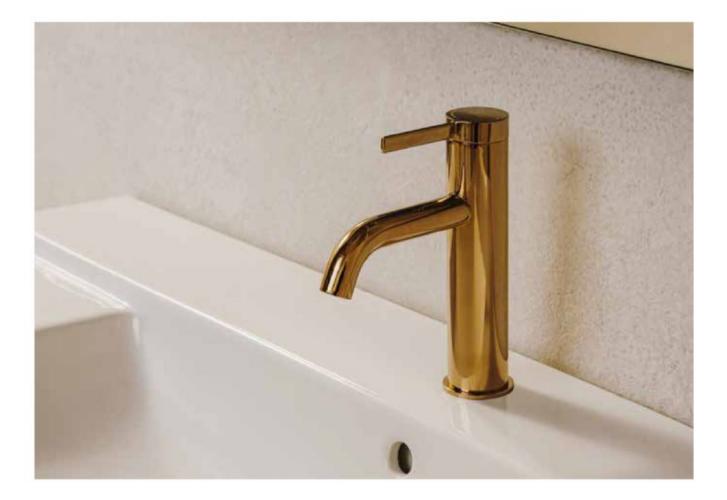

Green, P3 Glossy White





Dimensions in mm.

Replace (..) in the product reference with the code of the chosen finish: CO Chrome, CN Titanium Black, PO Cobalt Blue, P1 Honey Yellow, P2 Mint Green, P3 Glossy White





Extension kit (20 mm). For installations that exceed the maximum built-in range (70 mm), allowing correct installation without the need for corrective masonry work with a new built-in range from 70 mm to 50 mm.

A525564600 Round

## Ona

This versatile, balanced and slender collection combines functionality, design and modern finishes making it easy to combine with different contemporary product and interior settings.



#### Finishes











В0



CO Chrome CN

RG Titanium Black Rose Gold

VA SM NB Brushed Brass Steel Matt Black finish

Matt White

GM Brushed Graphit





| SL/min | Flow Rate             | Flow rate of faucets in litres                                                |
|--------|-----------------------|-------------------------------------------------------------------------------|
| Ţ      | Cold Start            | Water and energy saving system                                                |
| ŕŕ     | Softurn               | Soft and easy operation thanks to Roca's exclusive<br>ceramic cartridges      |
| F      | One Million<br>Cycles | Cartridge tested to endure over one million<br>opening and closing cycles     |
| Roca   | RocaBox               | Universal solution for built-in installations                                 |
| Ŧ      | Rotating<br>Shower    | Rotating shower head with adjustable position for<br>greater comfort