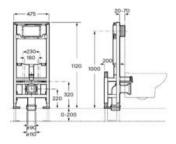

# In-Wash<sup>®</sup> Functionalities

In-wash<sup>®</sup> Insignia wall-hung WC.

| Iconogra | phy |
|----------|-----|
|----------|-----|

| - VA | Roca Rimless®                | System designed to optimize cleaning and hygiene, exceeding EU hygiene standards                                                                                               | ©<br>Ţ    | Electrical connection | Electrical connection required for correct operation                                                                                                              |  |
|------|------------------------------|--------------------------------------------------------------------------------------------------------------------------------------------------------------------------------|-----------|-----------------------|-------------------------------------------------------------------------------------------------------------------------------------------------------------------|--|
|      | Roca Rimless®<br>Vortex      | Technology that simplifies cleaning, maximises<br>hygiene, and provides a powerful 360° flush,<br>while minimising noise, splashing and aerosol                                |           | Supraglaze®           | Exclusive Roca glazing technology that maximises hygiene and simplifies cleaning                                                                                  |  |
|      |                              | dispersion                                                                                                                                                                     |           |                       | Roca Connect uses Bluetooth or WiFi to link<br>products, sending sensor data through a local                                                                      |  |
|      | Duplo installation<br>system | Allows easy and safe installation of wall-hung WCs                                                                                                                             | (((III))) | Roca Connect          | Gateway to a secure cloud. The processed data<br>is shown in real-time on an app and desktop<br>dashboard, enabling remote device management<br>and configuration |  |
|      | Heated seat                  | Heated seat                                                                                                                                                                    | •         | Water Label           | Water Label                                                                                                                                                       |  |
|      | In-tank <sup>®</sup>         | A signature innovation from Roca that integrates<br>the water tank within the bowl, maximizing<br>available space and unifying aesthetics with<br>practicality in the bathroom | ٥         | Water Label           | For Vorea Smart Toilets: refs. A803504001,<br>A803500001 and A80350F001:<br>Unified<br>Water Label                                                                |  |