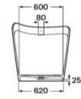

and a choice of exterior colours.

1600 x 750 mm

A248617..0









ŵ







Dimensions in mm. Replace (..) in the product reference with the code of the chosen finish: 00 White, 0P Pearl, 0X Onyx, 0B Beige, 0C Coffee, 0K Black

### Ariane

Oval Stonex<sup>®</sup> freestanding bath. Includes click-clack waste, trap and integrated overflow. White interior finish and a choice of exterior colours.

| A2486690 |  |
|----------|--|
| A2486700 |  |
| A2484700 |  |

1800 x 800 mm 1700 x 750 mm 1650 x 750 mm

Finishes:











### Ohtake

Stonex $^{\otimes}$  freestanding bath. Includes click-clack waste, trap and integrated overflow.

A248722..0

1200 x 800 mm

#### Optional:

Optional complementary step for easy access to the bath, made from 90% recycled materials.

### A248787000











#### Maui Square

Rectangular Stonex<sup>®</sup> freestanding bath. Includes clickclack waste, trap and integrated overflow. White interior finish and a choice of outside colours.

1550 x 700 mm

A248502..0

Finishes:









Dimensions in mm.







Dimensions in mm.

Replace (..) in the product reference with the code of the chosen finish: 00 White, 0P Pearl, 0X Onyx, 0B Beige, 0C Coffee, 0K Black

#### Raina

Double-ended Stonex® bath with left-hand corner installation. White interior finish and a choice of exterior colours. Includes click-clack waste, trap and integrated overflow.

A248663..0 A248666..0 1800 x 800 mm 1700 x 750 mm







### Raina

Double-ended Stonex<sup>®</sup> bath with right-hand corner installation. White interior finish and a choice of exterior colours. Includ