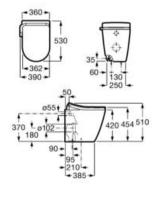

# In-Wash<sup>®</sup> Functionalities

In-wash<sup>®</sup> Insignia wall-hung WC.

| Iconogra | phy |
|----------|-----|
|----------|-----|

| - VA | Roca Rimless®                | System designed to optimize cleaning and hygiene, exceeding EU hygiene standards                                                                                               | ©<br>Ţ    | Electrical connection | Electrical connection required for correct operation                                                                                                              |  |
|------|------------------------------|--------------------------------------------------------------------------------------------------------------------------------------------------------------------------------|-----------|-----------------------|-------------------------------------------------------------------------------------------------------------------------------------------------------------------|--|
|      | Roca Rimless®<br>Vortex      | Technology that simplifies cleaning, maximises<br>hygiene, and provides a powerful 360° flush,<br>while minimising noise, splashing and aerosol                                |           | Supraglaze®           | Exclusive Roca glazing technology that maximises hygiene and simplifies cleaning                                                                                  |  |
|      |                              | dispersion                                                                                                                                                                     |           |                       | Roca Connect uses Bluetooth or WiFi to link<br>products, sending sensor data through a local                                                                      |  |
|      | Duplo installation<br>system | Allows easy and safe installation of wall-hung WCs                                                                                                                             | (((III))) | Roca Connect          | Gateway to a secure cloud. The processed data<br>is shown in real-time on an app and desktop<br>dashboard, enabling remote device management<br>and configuration |  |
|      | Heated seat                  | Heated seat                                                                                                                                                                    | •         | Water Label           | Water Label                                                                                                                                                       |  |
|      | In-tank <sup>®</sup>         | A signature innovation from Roca that integrates<br>the water tank within the bowl, maximizing<br>available space and unifying aesthetics with<br>practicality in the bathroom | ٥         | Water Label           | For Vorea Smart Toilets: refs. A803504001,<br>A803500001 and A80350F001:<br>Unified<br>Water Label                                                                |  |