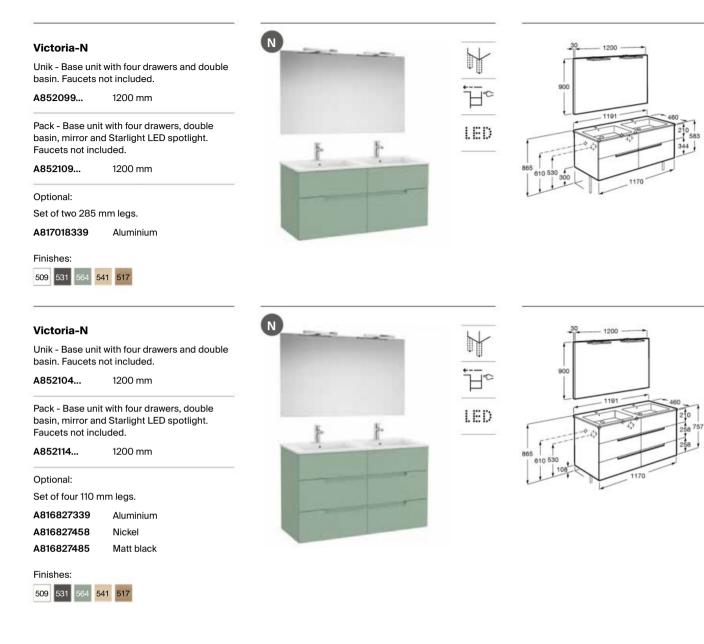

inium |
|------------|-----------|
|------------|-----------|

Finishes:



#### Victoria-N

Unik - Base unit with two drawers and basin. Faucet not included.

| A852100 | 600 mm  |
|---------|---------|
| A852101 | 700 mm  |
| A852102 | 800 mm  |
| A852103 | 1000 mm |

Pack - Base unit with two drawers, basin, mirror and Starlight LED spotlight. Faucet not included.

| A852110 | 600 mm  |
|---------|---------|
| A852111 | 700 mm  |
| A852112 | 800 mm  |
| A852113 | 1000 mm |
|         |         |

Optional:

Set of four 110 mm legs.

| A816827339 | Aluminium  |
|------------|------------|
| A816827458 | Nickel     |
| A816827485 | Matt black |

Plinth for 3 drawer vanity units.

| 1000 mm |
|---------|
| 800 mm  |
| 600 mm  |
|         |

#### Finishes:









LED



Dimensions in mm.



Unik - Base unit with two drawers and basin. Trap and faucet not included.

| A851592 | 600 mm  |
|---------|---------|
| A851593 | 700 mm  |
| A851594 | 800 mm  |
| A851595 | 1000 mm |

Pack - Base unit with two drawers, basin, mirror and Starlight LED spotlight. Trap and faucet not included.

| A851602 | 600 mm  |
|---------|---------|
| A851603 | 700 mm  |
| A851604 | 800 mm  |
| A851605 | 1000 mm |

Optional:

Set of two 335 mm legs.

A816826339



Unik - Base unit with three drawers and basin. Trap and faucet not included.

| A851596 | 600 mm |
|---------|--------|
| A851597 | 800 mm |

Pack - Base unit with three drawers, basin, mirror and Starlight LED spotlight. Trap and faucet not included.

| A851607 | 600 mm |
|---------|--------|
| A851608 | 800 mm |

Optional:

Set of four 1