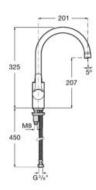

Includes flexible supply hoses. Cold Start.

A5A856E..0







355



#### Cala

Kitchen mixer with swivel C-spout. Includes flexible supply hoses. Cold Start.

A5A846E..0









#### Cala

Kitchen mixer with swivel L-spout. Includes flexible supply hoses. Cold Start.

A5A836E..0







103

횼 G3/2

#### Cala

Kitchen mixer with swivel spout and 2-function retractable shower. Includes flexible supply hoses. Cold Start.

A5A806E..0





Kitchen mixer with swivel C-spout and flexible supply hoses. Cold Start.

A5A7409..0







Ó 6 L/min



#### L20

Kitchen mixer with folding swivel C-spout and flexible supply hoses. Cold Start.

#### A5A8209C00

Finishes:









Dimensions in mm.



### L20

Kitchen mixer with swivel C-spout and flexible supply hoses. Cold Start.

#### A5A8409C00







## L20

Kitchen mixer with swivel spout and flexible supply hoses. Cold Start.

#### A5A8909C00

Finishes:



### L20

Wall-mounted kitchen mixer with swivel spout.

A5A7609C00

Finishes:









#### **Victoria Plus**

Kitchen mixer with swivel C-spout and flexible supply hoses.

A5A8E4FC00

Finishes:

CO





Dimensions in mm.

## Victoria Plus -81,5-Kitchen mixer with swivel C-spout and flexible supply hoses. L-Size. AL/min A5A844FC00 10 192 Finishes: 043 CO Victoria Plus Kitchen mixer with swivel spout and flexible 도 supply hoses. ∆ 8L/min A5A894FC00

Finishes: C0

#### Victoria Plus

Kitchen mixer with swivel spout and flexible supply hoses.

A5A864FC00

Finishes:



#### Victoria Plus

Wall-mounted kitchen mixer with swivel C-spout.

A5A764FC00

Finishes:

C0





Ğ1/2





Dimens