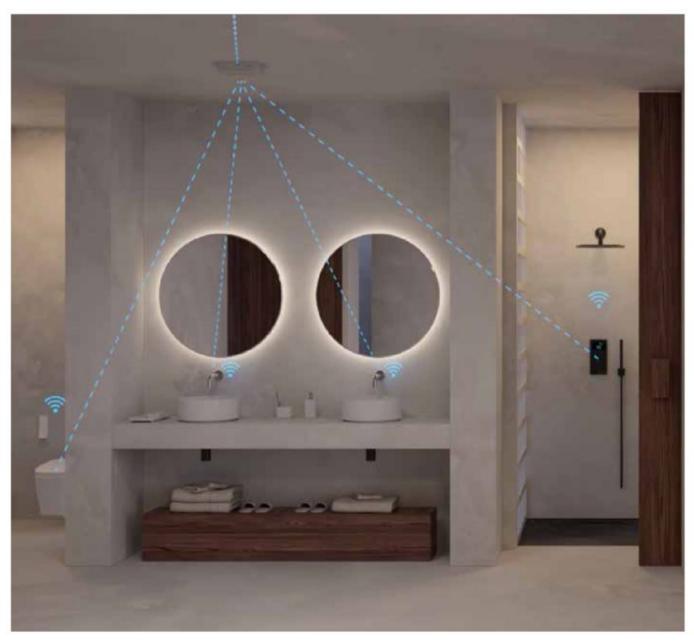

## Compatibility mechanisms

|                   | Full (wire | e-driven)  |            | Flu        | ush        |            |                   | Inlet        |            |
|-------------------|------------|------------|------------|------------|------------|------------|-------------------|--------------|------------|
|                   | Bottom     | Side       | Double     | Simple     | Wire       | Touchless  | Compact<br>Bottom | Compact side | N Dual     |
|                   |            |            |            |            |            |            |                   |              |            |
|                   | A822505800 | A822505900 | A822505500 | A822502200 | A822505700 | A822599900 | A822504400        | A822504300   | A822509200 |
| Access            |            | •          | •          |            | •          |            |                   | •            | •          |
| Aquaria           | •          |            |            |            |            |            | •                 |              | •          |
| America           | •          |            | •          | •          | •          |            | •                 |              | •          |
| Atlanta           |            | •          |            |            |            |            |                   | •            | •          |
| Beyond            |            |            | •          |            |            | •          | •                 |              | •          |
| Carmen            |            |            |            |            |            | •          | •                 |              | •          |
| Civic             |            | •          | •          | •          | •          |            |                   | •            | •          |
| Dama              | •*         | •          | •          | •          | •*         | •          | •                 | •            | •          |
| Dama CPT          |            | •          | •          | •          | •          | •          | •                 | •            | •          |
| Dama Retro        | •          |            | •          | •          | •          | •          | •                 |              | •          |
| Dama Senso        | •          |            | •          | •          | •          |            | •                 |              | •          |
| Dama Senso CPT    |            | •          | •          | •          | •          |            |                   | •            | •          |
| Debba             | •          | •          | •          | •          | •          | •          | •                 | •            | •          |
| Element           | •          |            | •          | •          | •          |            | •                 |              | •          |
| Frontalis         |            |            | •          |            |            |            | •                 |              | •          |
| Georgia           | •          |            | •          | •          | •          |            | •                 |              | •          |
| Giralda           | •          |            | •          | •          | •          |            | •                 |              | •          |
| Hall              | •          |            | •          | •          | •          |            | •                 |              | •          |
| Happening         |            |            |            |            |            |            |                   |              |            |
| Inspira           |            |            |            | •          |            |            |                   |              |            |
| Khroma            |            |            | •          |            |            |            |                   |              |            |
| Liberty           |            |            |            |            |            |            |                   |              |            |
| Meridian          | •          |            | •          | •          | •          |            | •                 |              | •          |
| Meridian-N        | •          |            | •          | •          | •          | •          | •                 |              | •          |
| Meridian-N<br>Ona | •          | _          | •          | •          |            |            |                   | _            | •          |
|                   | •          | •          | •          |            | •          | •          | •                 | •            | •          |
| Sidney            | •          |            | •          | •          | •          |            | •                 |              | •          |
| The Gap           | •          | •          | •          | •          | •          | •          | •                 | •            | •          |
| The Gap CPT       | •          | •          | •          |            |            | •          | •                 | •            | •          |
| Tura              |            |            |            |            |            |            |                   |              | •          |
| Veranda           | •          |            | •          | •          | •          |            | •                 |              | •          |
| Veronica          | •          |            | •          | •          | •          |            | •                 |              | •          |
| Victoria          | •          | •          | •          | •          | •          | •          | •                 | •            | •          |