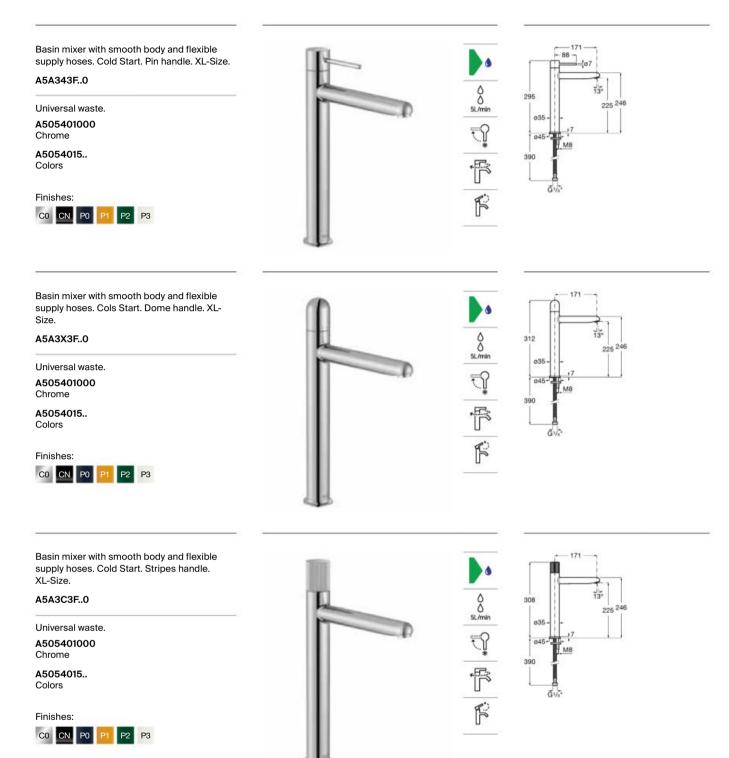

| Flow rate of faucets in litres                                            |
|-------------|-----------------------|---------------------------------------------------------------------------|
| Ţ           | Cold Start            | Water and energy saving system                                            |
| ŕ           | Softurn               | Soft and easy operation thanks to Roca's exclusive<br>ceramic cartridges  |
| F           | One Million<br>Cycles | Cartridge tested to endure over one million<br>opening and closing cycles |
| Roca<br>Box | RocaBox               | Universal solution for built-in installations                             |
|             | Water Label           | Water Label                                                               |



Dimensions in mm.



Dimensions in mm.

Replace (..) in the product reference with the code of the chosen finish: C0 Chrome, CN Titanium Black, P0 Cobalt Blue, P1 Honey Yellow, P2 Mint Green, P3 Glossy White





Dimensions in mm.

Replace (..) in the product reference with the code of the chosen finish: CO Chrome, CN Titanium Black, PO Cobalt Blue, P1 Honey Yellow, P2 Mint Green, P3 Glossy White





Extension kit (20 mm). For installations that exceed the maximum built-in range (70 mm), allowing correct installation without the need for corrective masonry work with a new built-in range from 70 mm to 50 mm.

A525564600 Round

## Ona

This versatile, balanced and slender collection combines functionality, design and modern finishes making it easy to combine with different contemporary product and interior se