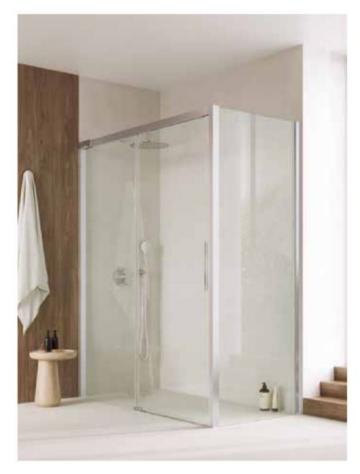

|             |
| AM3740751.M | 750             | 725 - 740                                          |             |
| AM3740801.M | 800             | 775 - 790                                          |             |
| AM3740901.M | 900             | 875 - 890                                          |             |
|             |                 |                                                    |             |

Finishes: Clear Glass. Profiles: Polished Silver, Matt Black.





# Naray

With a minimalist design and effortless installation, this collection of sliding shower enclosures, featuring no lower profiles, now includes new details that enhance its personality and appeal.



Glass finishes



Clear glass

Profil finishes



Polished Silver Matt Black



#### Key Benefits

Standard shower screens for sliding doors. No bottom guide profile. Reversible. Profile finish in Polished Silver or Matt Black. Glass thickness: 6 mm. Height: 2000 mm. Maxiclean treatment included as standard. 100 mm adjustment. Hidden bearings. Door release mechanism. Anti-Roll System. Easy installation system. Dual installation system (screws or adhesive). Integrated hook.



#### Iconography

| ⊳⊲ 6<br>mm     | Thickness         | Glass thickness                                                                                                                     |
|----------------|-------------------|-------------------------------------------------------------------------------------------------------------------------------------|
| $(\mathbf{R})$ | Reversible