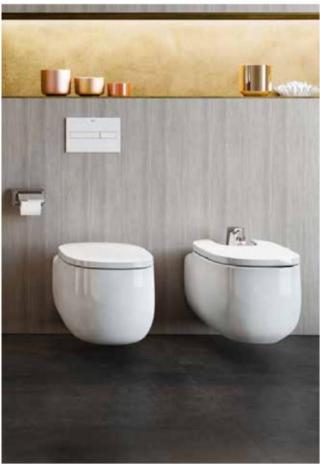

N Avant-E 385 Back-to-wall floorstanding WC with integrated In-Tank<sup>®</sup> cistern and dual flush 4.5/3 L. Includes Roca Rimless® Vortex, soft-closing 0 seat and cover. Supraglaze® glazing. Internal water inlet. Needs power supply. A80336MS00 Finishes: 60 3 S0 0 ¢

20 475

420 475

125

### Bathroom Collections / Avant

#### Avant-E

Back-to-wall floorstanding WC with integrated In-Tank<sup>®</sup> cistern and dual flush 4.5/3 L. Includes Roca Rimless<sup>®</sup> Vortex, soft-closing seat and cover. Supraglaze<sup>®</sup> glazing. External water inlet. Needs power supply.

A80336MS01

Finishes:









Avant wall-hung WC.



Characterised by the interplay of volumes, this exclusive vitreous china collection pushes the boundaries of innovation and design.



Finishes





64 Onyx





#### Iconography

| A51) 31 | Dual flush    | Toilets featuring a water-saving mechanism,<br>with 6/3I, 4.5/3I or 4/2I flushes to choose<br>from       |
|---------|---------------|----------------------------------------------------------------------------------------------------------|
| F       | Soft Close    | System that slows down the seat and cover<br>when closing, avoiding unnecessary impacts                  |
| Ы       | Quick Release | This system makes the installation and<br>removal of the seat and cover easier for<br>optimised cleaning |
| •       | Water Label   | Water Label 3,38 L                                                                                       |

| *  | Fineceramic®                  | Roca's exclusive high-quality ceramic material.<br>More defined,