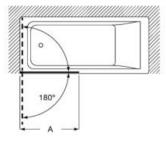

|
| AM12A3847D001.NMN | 900            | 871 - 920                                      |
| AM12A3E87D001.NMN | 1000           | 921 - 1020                                     |
| AM12A44C7D001.NMN | 1100           | 1021 - 1120                                    |
| AM12A4B07D001.NMN | 1200           | 1121 - 1220                                    |

Finishes: Clear Glass. Profiles: Polished Silver, Matt Black.





N

8

N

## Victoria Plus B1H

Swing bath panel. Height 1500 mm.

|                   | Width (A) | Installation<br>dimensions<br>Min-Max (A) |
|-------------------|-----------|-------------------------------------------|
| AM1993525DC012NMN | 850       | 850 - 860                                 |

Finishes: Clear Glass. Profiles: Polished Silver.



2000

Ø

## Victoria Plus MR

Corner front shower enclosure with 1 swing door + 1 fixed panel with 2 sliding doors + 2 fixed panels.

|                   | Width (A)   | Installation<br>dimensions<br>Min-Max (A) | Opening |
|-------------------|-------------|-------------------------------------------|---------|
| AM12E2EE7D001.NMN | 750 (R375)  | 715 - 740                                 | 407     |
| AM12E3207D001.NMN | 800 (R500)  | 765 - 790                                 | 420     |
| AM12F3207D001.NMN | 800 (R550)  | 765 - 790                                 | 395     |
| AM12E3847D001.NMN | 900 (R500)  | 865 - 890                                 | 525     |
| AM12F3847D001.NMN | 900 (R550)  | 865 - 890                                 | 540     |
| AM12E3E87D001.NMN | 1000 (R500)