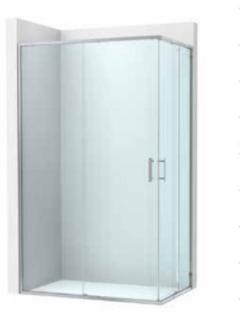

----------------------------|
| AM12A2BC7D001.NMN | 700            | 670 - 720                                      |
| AM12A2EE7D001.NMN | 750            | 721 - 770                                      |
| AM12A3207D001.NMN | 800            | 771 - 820                                      |
| AM12A3527D001.NMN | 850            | 821 - 870                                      |
| AM12A3847D001.NMN | 900            | 871 - 920                                      |
| AM12A3E87D001.NMN | 1000           | 921 - 1020                                     |
| AM12A44C7D001.NMN | 1100           | 1021 - 1120                                    |
| AM12A4B07D001.NMN | 1200           | 1121 - 1220                                    |

Finishes: Clear Glass. Profiles: Polished Silver, Matt Black.





N

8

N

## Victoria Plus B1H

Swing bath panel. Height 1500 mm.

|                   | Width (A) | Installation<br>dimensions<br>Min-Max (A) |
|-------------------|-----------|-------------------------------------------|
| AM1993525DC012NMN | 850       | 850 - 860                                 |

Finishes: Clear Glass. Profiles: Polished Silver.



2000

Ø

## Victoria Plus MR

Corner front shower enclosure with 1 swing door + 1 fixed panel with 2 sliding doors + 2 fixed panels.

|                   | Width (A)   | Installation<br>dimensions<br>Min-Max (A) | Opening |
|-------------------|-------------|-------------------------------------------|---------|
| AM12E2EE7D001.NMN | 750 (R375)  | 715 - 740                                 | 407     |
| AM12E3207D001.NMN | 800 (R500)  | 765