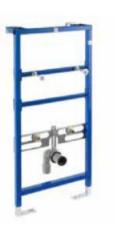

# A8012AC00B

Finishes:

00

Back-to-wall close-coupled Comfort height WC with dual outlet. Includes fixing kit and draining elbow.

#### A8012AC00B

Finishes:

00

Compact WC seat and cover with stainless steel hinges.