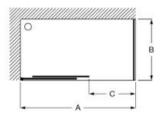

|
| AM18614012 | 1400          | 1375 - 1400                                   | 565         |
| AM18615012 | 1500          | 1475 - 1500                                   | 615         |
| AM18616012 | 1600          | 1575 - 1600                                   | 665         |
| LF (B)     |               |                                               |             |
| AM18707012 | 700           | 680 - 705                                     |             |
| AM18707512 | 750           | 730 - 755                                     |             |
| AM18708012 | 800           | 780 - 805                                     |             |
| AM18709012 | 900           | 880 - 905                                     |             |

Finishes: Clear Glass. Profiles: Polished Silver.





## Victoria 2L2

Corner shower enclosure with 2 sliding doors + 2 fixed panels. Compensating profile 25 mm. Height 1950 mm.

|            | Width (A or B) | Installation<br>dimensions<br>Min-Max (A or B) |
|------------|----------------|------------------------------------------------|
| AM18807012 | 700            | 665 - 690                                      |
| AM18807512 | 750            | 715 - 740                                      |
| AM18808012 | 800            | 765 - 790                                      |
| AM18809012 | 900            | 865 - 890                                      |
| AM18810012 | 1000           | 965 - 990                                      |
| AM18812012 | 1200           | 1165 - 1190                                    |

Finishes: Clear Glass.