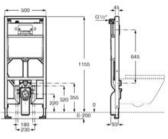

# A8012AC00B

Finishes:

00

Back-to-wall close-coupled Comfort height WC with dual outlet. Includes fixing kit and draining elbow.

#### A8012AC00B

Finishes:

00

Compact WC seat and cover with stainless steel hinges.