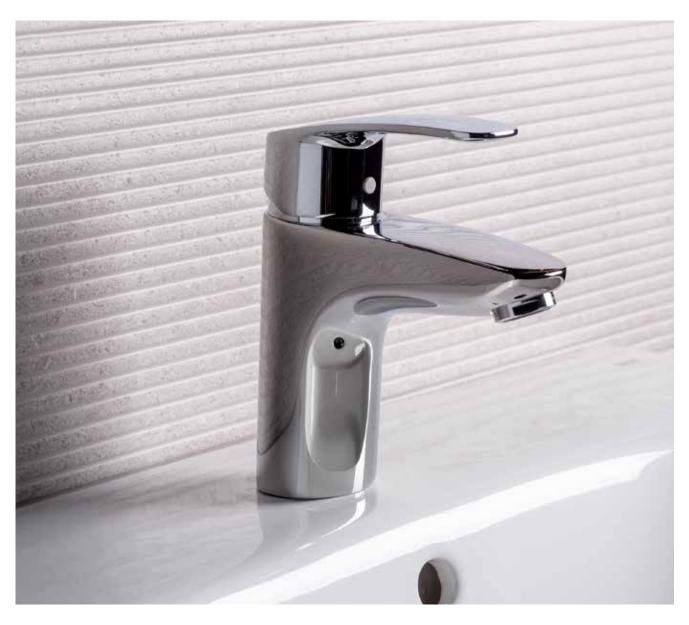

ding bath-shower mixer with automatic diverter. Includes hand-shower, integrated hand-shower bracket and 1.75 m flexible shower hose.

A5A2790C00







Built-in bath-shower mixer (2 ways) with automatic diverter. 1/2".

#### A5A0B90C00

To be completed with:

Universal RocaBox for built-in installations.

A525869403

Finishes:

C0

Built-in bath-shower mixer with automatic diverter (2 ways). Includes the built-in subset and the trim plate. Complete set.

A5A0690C00

Finishes:













Built-in shower mixer (1 way).

A5A2B90C00

To be completed with:

Universal RocaBox for built-in installations. A525869403

A020003-

Finishes:

CO









## Monodin

The smooth curves and ergonomic handle of this faucet highlight the basics and deliver a simple, yet aesthetically-pleasing solution.



#### Finishes



Chrome

#### Iconography

| O<br>O<br>5L/min | Flow Rate             | Flow rate of faucets in litres                                                              |
|------------------|-----------------------|---------------------------------------------------------------------------------------------|
| :                | Cold Start            | Water and energy saving system                                                              |
| Ē                | Softurn               | Soft and easy operation thanks to Roca's exclusive ceramic cartridges                       |
| Ê                | One Million<br>Cycles | Cartridge tested to endure over one million<br>opening and closing cycles                   |
| **               | Evershine             | A high-quality