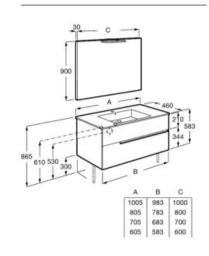

mm legs.

| A817018339 | Aluminium |
|------------|-----------|
|------------|-----------|

Finishes:



#### Victoria-N

Unik - Base unit with two drawers and basin. Faucet not included.

| A852100 | 600 mm  |
|---------|---------|
| A852101 | 700 mm  |
| A852102 | 800 mm  |
| A852103 | 1000 mm |

Pack - Base unit with two drawers, basin, mirror and Starlight LED spotlight. Faucet not included.

| A852110 | 600 mm  |
|---------|---------|
| A852111 | 700 mm  |
| A852112 | 800 mm  |
| A852113 | 1000 mm |
|         |         |

Optional:

Set of four 110 mm legs.

| A816827339 | Aluminium  |
|------------|------------|
| A816827458 | Nickel     |
| A816827485 | Matt black |

Plinth for 3 drawer vanity units.

| 1000 mm |
|---------|
| 800 mm  |
| 600 mm  |
|         |

#### Finishes:









LED



Dimensions in mm.



Unik - Base unit with two drawers and basin. Trap and faucet not included.

| A851592 | 600 mm  |
|---------|---------|
| A851593 | 700 mm  |
| A851594 | 800 mm  |
| A851595 | 1000 mm |

Pack - Base unit with two drawers, basin, mirror and Starlight LED spotlight. Trap and faucet not included.

| A851602 | 600 mm  |
|---------|---------|
| A851603 | 700 mm  |
| A851604 | 800 mm  |
| A851605 | 1000 mm |

Optional:

Set of two 335 mm legs.

A816826339



Unik - Base unit with three drawers and basin. Trap and faucet not included.

| A851596 | 600 mm |
|---------|--------|
| A851597 | 800 mm |

Pack - Base unit with three drawers, basin, mirror and Starlight LED spotlight. Trap and faucet not included.

| A851607 | 600 mm |
|---------|--------|
| A851608 | 800