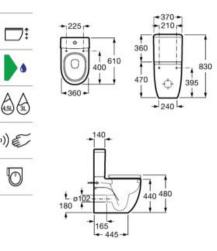

ges.

#### A801230001 🔘

WC seat with front opening and stainless steel hinges.

#### A80123D004

Finishes:











#### Meridian

Back-to-wall close-coupled Comfort height WC with dual outlet. Includes fixing kit and draining elbow.

#### A34224C00U

Dual flush 4.5/3L cistern with bottom inlet for compact WC. Includes fixing kit, inlet valve and flush valve.

#### A341242000

Compact WC cistern with integrated electronic (touchless) bottom inlet dual flush mechanism. Includes fixing kit, inlet valve and EM1 flush valve. (Adjustable between 3 and 4.5 litres. Powered by 4 AA batteries that guarantee over 40,000 flush cycles).

#### A34R242000

Compact soft-closing WC seat and cover.

#### A8012AC00B

Compact WC seat and cover with stainless steel hinges.

#### A8012AB00B

Finishes:









Compact WC seat and cover.

#### A801D20001

Finishes:

00

#### The Gap Round

Back-to-wall Comfort height bidet. Faucet and bidet lid not included.

#### A3570N9000

Soft-closing bidet lid.

A806D12001

Bidet lid.

A806D10001

Finishes:

00









#### **The Gap Round**

Single floorstanding Roca Rimless® Comfort height WC. Includes fixing kit. Compatible with Roca Duplo One / Duplo S installation systems. Dual flush 4.5/3 L.

#### A3470N8000

Soft-closing WC seat and cover.

#### A801D12001

Compact WC seat and cover.

#### A801D10001

Finishes:



#### The Gap Round

Back-to-wall close-coupled Comfort height Roca Rimless<sup>®</sup> WC with dual outlet. Includes fixing kit and draining elbow.

#### A3420NJ000

Dual flush 4.5/3L cistern with side inlet for WC. Includes fixing kit,