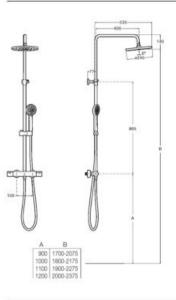

mm hand-shower (one function) on sliding support, 1.7 m satin PVC shower flexible hose and articulated hand-shower bracket.

### A5A2H18C00

Finishes: C0





#### Victoria-T Plus

Thermostatic shower column, adjustable in height (800 mm to 1175 mm) and adjustable shower arm, with ø 245 mm shower head, ø 100 mm hand-shower (three functions) on sliding support, 1.7 m satin PVC shower flexible hose and articulated hand-shower bracket.

A5A2F18C00

Finishes:

CO







38

•∋₽

38°

Ð₽

### Victoria-T Plus

Thermostatic matt black shower column, adjustable in height (800 mm to 1175 mm) and adjustable shower arm, with ø 245 mm shower head, ø 100 mm hand-shower (three functions) on sliding support, 1.7 m satin PVC shower flexible hose and articulated handshower bracket.

#### A5A2F18NB0









#### Victoria-T Basic

Thermostatic shower column with fixed height, ø 200 mm shower head, ø 100 mm hand-shower (one function) on sliding support, 1.7 m satin PVC shower flexible hose and articulated hand-shower bracket.

#### A5A9F18NB0









Single-lever bath-shower column with shelf and adjustable height from 1253 to 1653 mm and swivelling shower arm. With bath spout. Includes 360 x 240 mm shower head, ø100 mm hand-shower with 3 functions, 1.75 m satin PVC flexible shower hose and height-adjustable swivel bracket.

#### A5A9C90C00

Finishes: CO





#### **Even-M Round**

Shower column with adjustable height from 875 to 1275 mm, swivelling shower arm and shelf. Includes ø250 mm shower head, ø100 mm hand-shower with 3 functions, 1.75 m satin PVC flexible shower hose and height-adjus