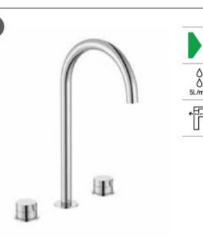

t-adjustable shower column to suit the needs<br>and preferences of users |
| •      | Water Label           | Water Label                                                                   |

Iconography



Dimensions in mm.

Replace (..) in the product reference with the code of the chosen finish: C0 Chrome, CN Titanium Black, RG Rose Gold, VA Brushed Brass,

F

SM Stainless Steel finish, NB Matt Black, B0 Matt White, GM Brushed Graphit



Dimensions in mm.

Replace (..) in the product reference with the code of the chosen finish: C0 Chrome, CN Titanium Black, RG Rose Gold, VA Brushed Brass,

SM Stainless Steel finish, NB Matt Black, BO Matt White, GM Brushed Graphit

Twin-lever basin mixer with deck-mounted handles - 3 holes-, smooth body and flexible supply hoses. XL-Size. A5A379E..0







Twin-lever built-in basin mixer - 3 holes-. 180 mm long spout. Waste not included.

#### A5A469E..0

To be completed with:

Built-in body for 3-holes built-in basin mixer.

#### A5E4601C00



Twin-lever basin mixer with lateral handle - 3 holes -, 230 mm long spout. Waste not included.

A5A479E..0

To be completed with:

Built-in body for 3-holes built-in basin mixer.

A5E4601C00



Built-in basin mixer. 180 mm long spout. Waste not included.

#### A5A359E..0

To be completed with: Built-in body for the installation of built-in single-lever basin mixer.

#### A5E3501..0















Dimensions in mm.

Replace (..) in the product reference with the code of the chosen finish: C0 Chrome, CN Titanium Black, RG Rose Gold, VA Brushed Brass,

SM Stainless Steel finish, NB Matt Black, B0 Mat