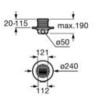

# In-Wash<sup>®</sup> Functionalities

In-wash<sup>®</sup> Insignia wall-hung WC.

| Iconogra | phy |
|----------|-----|
|----------|-----|

| - VA | Roca Rimless®                | System designed to optimize cleaning and hygiene, exceeding EU hygiene standards                                                                                               | ©<br>Ţ    | Electrical connection | Electrical connection required for correct operation                                                                                                              |  |
|------|------------------------------|--------------------------------------------------------------------------------------------------------------------------------------------------------------------------------|-----------|-----------------------|-------------------------------------------------------------------------------------------------------------------------------------------------------------------|--|
|      | Roca Rimless®<br>Vortex      | Technology that simplifies cleaning, maximises<br>hygiene, and provides a powerful 360° flush,<br>while minimising noise, splashing and aerosol                                |           | Supraglaze®           | Exclusive Roca glazing technology that maximises hygiene and simplifies cleaning                                                                                  |  |
|      |                              | dispersion                                                                                                                                                                     |           |                       | Roca Connect uses Bluetooth or WiFi to link<br>products, sending sensor data through a local                                                                      |  |
|      | Duplo installation<br>system | Allows easy and safe installation of wall-hung WCs                                                                                                                             | (((III))) | Roca Connect          | Gateway to a secure cloud. The processed data<br>is shown in real-time on an app and desktop<br>dashboard, enabling remote device management<br>and configuration |  |
|      | Heated seat                  | Heated seat                                                                                                                                                                    | •         | Water Label           | Water Label                                                                                                                                                       |  |
|      | In-tank <sup>®</sup>         | A signature innovation from Roca that integrates<br>the water tank within the bowl, maximizing<br>available space and unifying aesthetics with<br>practicality in the bathroom | ٥         | Water Label           | For Vorea Smart Toilets: refs. A803504001,<br>A803500001 and A80350F001:<br>Unified<br>Water Label                                                                |  |