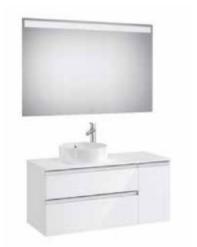

A B

805 800 605 600

Optional: Set of two 275 mm legs.

Finishes:





Asymmetric base unit with two drawers and one door for left-hand or right-hand over countertop basin. Basin and faucet not included.

A851502... 900 mm Right-hand basin

A851503... 900 mm Left-hand basin

A851956... 1000 mm Right-hand basin

**A851957...** 1000 mm Left-hand basin

A851504... 1100 mm Right-hand basin

A851505... 1100 mm Left-hand basin

Pack - Asymmetric base unit with two drawers, one door, left-hand or right-hand over countertop basin and Eidos LED mirror. Basin and faucet not included.

A851535... 1100 mm Right-hand basin

A851536... 1100 mm Left-hand basin

A852001... 1000 mm Right-hand basin

A852000... 1000 mm Left-hand basin

A851533... 900 mm Right-hand basin

A851534... 900 mm Left-hand basin





### Optional:

Set of two 275 mm legs.





| A851963 | 600 mm  |
|---------|---------|
| A851964 | 800 mm  |
| A851965 | 1000 mm |

Pack - Base unit with two drawers, centered basin and Eidos LED mirror. Faucet not included.

| A851974 | 600 mm  |
|---------|---------|
| A851975 | 800 mm  |
| A851976 | 1000 mm |

#### Optional:

Set of two 335 mm legs.

#### Finishes:





₩ ₩ LED



Dimensions in mm.

Replace (...) in the product reference with the code of the chosen finish: 402 City Oak, 434 Nordic Ash, 509 Matt White, 517 Walnut, 547 Matt Grey, 548 Matt Blue, 806 Glossy White

| Unik - Base unit with two drawers and<br>asymmetric basin. Faucet not included.<br>A851966 1000 mm<br>Right-hand basin<br>A851967 1000 mm<br>Left-hand basin<br>Pack - Base unit with two drawers, asymmetric<