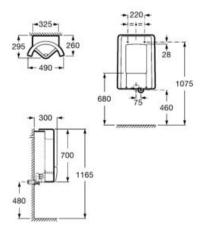

, trap, vandal-proof drain plug and electronic transmitter-receiver.

#### A3590J5000





#### Proton

Roca Rimless<sup>®</sup> ceramic urinal with top inlet. Includes fixing kit, supply hose, trap and vandal-proof drain plug.

#### A3590J2000

Roca Rimless<sup>®</sup> ceramic urinal with back inlet. Includes fixing kit, supply hose, trap and vandal-proof drain plug.

#### A3590J3000

Finishes:



#### Site

Ceramic urinal with back inlet. Includes flexible trap, elbow, connector and waste plug.

#### A359605000

Ceramic urinal with top inlet. Adaptable to the pre-installation of the Mural urinal. Includes flexible trap, elbow, connector and waste plug.

A359607001

Ceramic urinal with top inlet. Includes flexible trap, elbow, connector and waste plug.

#### A359607000









))を

0





#### Euret

Electronic ceramic urinal with back inlet powered by four 1.5V LR6 (AA) alkaline batteries. Includes shut-off valve, trap, fixing kit, drain plug, flexible supply hose and electronic transmitter-receiver.

#### A35945E000

Electronic ceramic urinal with back inlet. Mains operated (230V). Includes shut-off valve, trap, fixing kit, drain plug, flexible supply hose and electronic transmitter-receiver.

#### A35945M000





#### Euret

Ceramic urinal with back inlet. Includes power plug, trap, fixing kit, and waste plug.

#### A35945F000

Ceramic urinal with top inlet. Includes power plug, trap, fixing kit and waste plug.

#### A35945H000

Finishes:



#### Spun

Ceramic urinal with back inlet with cover. Includes fixing kit, trap and 1/2" supply hose with plug.

#### A353148000