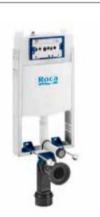

In-Tank®. A notable innovation is Roca's In-Tank® technology. This ingenious design, which integrates the cistern into the toilet bowl, significantly enhances the user experience by combining practicality with advanced technology for maximum convenience. The In-Tank. design is both space-saving and aesthetically pleasing. By eliminating the external ceramic cistern and flush plate, it frees up valuable bathroom space while maintaining clean, sleek lines that contribute to a modern and visually appealing look. Placing all the necessary elements in the toilet bowl and off the wall also ensures easier access, installation and maintenance. In-Tank® offers a 4.5 litre full flush that combines powerful performance with quiet operation. Unlike traditional systems where water is stored behind the wall, In-Tank's integrated design ensures reduced noise levels, without disturbing adjacent rooms.

# In-Wash<sup>®</sup> Functionalities

In-wash<sup>®</sup> Insignia wall-hung WC.

| Iconogra | phy |
|----------|-----|
|----------|-----|

| - VA | Roca Rimless®                | System designed to optimize cleaning and hygiene, exceeding EU hygiene standards                                                                                               | ©<br>Ţ    | Electrical connection | Electrical connection required for correct operation                                                                                                              |  |
|------|------------------------------|--------------------------------------------------------------------------------------------------------------------------------------------------------------------------------|-----------|-----------------------|-------------------------------------------------------------------------------------------------------------------------------------------------------------------|--|
|      | Roca Rimless®<br>Vortex      | Technology that simplifies cleaning, maximises<br>hygiene, and provides a powerful 360° flush,<br>while minimising noise, splashing and aerosol                                |           | Supraglaze®           | Exclusive Roca glazing technology that maximises hygiene and simplifies cleaning                                                                                  |  |
|      |                              | dispersion                                                                                                                                                                     |           |                       | Roca Connect uses Bluetooth or WiFi to link<br>products, sending sensor data through a local                                                                      |  |
|      | Duplo installation<br>system | Allows easy and safe installation of wall-hung WCs                                                                                                                             | (((III))) | Roca Connect          | Gateway to a secure cloud. The processed data<br>is shown in real-time on an app and desktop<br>dashboard, enabling remote device management<br>and configuration |  |
|      | Heated seat                  | Heated seat                                                                                                                                                                    | •         | Water Label           | Water Label                                                                                                                                                       |  |
|      | In-tank <sup>®</sup>         | A signature innovation from Roca that integrates<br>the water tank within the bowl, maximizing<br>available space and unifying aesthetics with<br>practicality in the bathroom | ٥         | Water Label           | For Vorea Smart Toilets: refs. A803504001,<br>A803500001 and A80350F001:<br>Unified<br>Water Label                                                                |  |