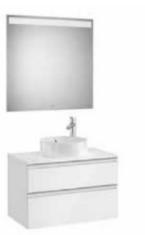

|    |                 |
|                              |                                                                                    |    |                 |

Base unit with two drawers for over countertop basin on the right/left. Legs, basin and faucet not included.

| A851500                    | 600 mm       |
|----------------------------|--------------|
| A851501                    | 800 mm       |
| A851958<br>Right-hand basi | 1000 mm<br>n |
| A851960<br>Centered basin  | 1000 mm      |
| A851959                    | 1000 mm      |

Left-hand basin

Pack - Base unit with two drawers for over countertop basin on the right/left and Eidos LED mirror. Legs, basin and faucet not included.

A851531... 600 mm

A851973... 1000 mm Centered basin

A851971... 1000 mm Left-hand basin



LED

530 275

A B

805 800 605 600

Optional: Set of two 275 mm legs.

Finishes:





Asymmetric base unit with two drawers and one door for left-hand or right-hand over countertop basin. Basin and faucet not included.

A851502... 900 mm Right-hand basin

A851503... 900 mm Left-hand basin

A851956... 1000 mm Right-hand basin

**A851957...** 1000 mm Left-hand basin

A851504... 1100 mm Right-hand basin

A851505... 1100 mm Left-hand basin

Pack - Asymmetric base unit with two drawers, one door, left-hand or right-hand over countertop basin and Eidos LED mirror. Basin and faucet not included.

A851535... 1100 mm Right-hand basin

A851536... 1100 mm Left-hand basin

A852001... 1000 mm Right-hand basin

A852000... 1000 mm Left-hand basin

A851533... 900 mm Right-hand basin

A851534... 900 mm L