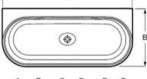

onex<sup>®</sup> freestanding bath. Includes click-clack waste, trap and integrated overflow. White interior finish and a choice of exterior colours.

| A2486690 |  |
|----------|--|
| A2486700 |  |
| A2484700 |  |

1800 x 800 mm 1700 x 750 mm 1650 x 750 mm

Finishes:











### Ohtake

Stonex $^{\otimes}$  freestanding bath. Includes click-clack waste, trap and integrated overflow.

A248722..0

1200 x 800 mm

#### Optional:

Optional complementary step for easy access to the bath, made from 90% recycled materials.

### A248787000











#### Maui Square

Rectangular Stonex<sup>®</sup> freestanding bath. Includes clickclack waste, trap and integrated overflow. White interior finish and a choice of outside colours.

1550 x 700 mm

A248502..0

Finishes:









Dimensions in mm.







Dimensions in mm.

Replace (..) in the product reference with the code of the chosen finish: 00 White, 0P Pearl, 0X Onyx, 0B Beige, 0C Coffee, 0K Black

#### Raina

Double-ended Stonex® bath with left-hand corner installation. White interior finish and a choice of exterior colours. Includes click-clack waste, trap and integrated overflow.

A248663..0 A248666..0 1800 x 800 mm 1700 x 750 mm







### Raina

Double-ended Stonex<sup>®</sup> bath with right-hand corner installation. White interior finish and a choice of exterior colours. Includes click-clack waste, trap and integrated overflow.

| A2486640 | 1800 x 800 mm |  |  |
|----------|---------------|--|--|
| A2486670 | 1700 x 750 mm |  |  |



00 0P 0X 0B 0C 0K





#### **Ona corner**

Double-ended Stonex<sup>®</sup> bath with lef