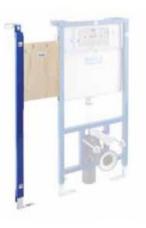

# In-Wash<sup>®</sup> Functionalities

In-wash<sup>®</sup> Insignia wall-hung WC.

| Iconogra | phy |
|----------|-----|
|----------|-----|

| - VA | Roca Rimless®                | System designed to optimize cleaning and hygiene, exceeding EU hygiene standards                                                                                               | ©<br>Ţ    | Electrical connection | Electrical connection required for correct operation                                                                                                              |  |
|------|------------------------------|--------------------------------------------------------------------------------------------------------------------------------------------------------------------------------|-----------|-----------------------|-------------------------------------------------------------------------------------------------------------------------------------------------------------------|--|
|      | Roca Rimless®<br>Vortex      | Technology that simplifies cleaning, maximises<br>hygiene, and provides a powerful 360° flush,<br>while minimising noise, splashing and aerosol                                |           | Supraglaze®           | Exclusive Roca glazing technology that maximises hygiene and simplifies cleaning                                                                                  |  |
|      |                              | dispersion                                                                                                                                                                     |           |                       | Roca Connect uses Bluetooth or WiFi to link<br>products, sending sensor data through a local                                                                      |  |
|      | Duplo installation<br>system | Allows easy and safe installation of wall-hung WCs                                                                                                                             | (((III))) | Roca Connect          | Gateway to a secure cloud. The processed data<br>is shown in real-time on an app and desktop<br>dashboard, enabling remote device management<br>and configuration |  |
|      | Heated seat                  | Heated seat                                                                                                                                                                    | •         | Water Label           | Water Label                                                                                                                                                       |  |
|      | In-tank <sup>®</sup>         | A signature innovation from Roca that integrates<br>the water tank within the bowl, maximizing<br>available space and unifying aesthetics with<br>practicality in the bathroom | ٥         | Water Label           | For Vorea Smart Toilets: refs. A803504001,<br>A803500001 and A80350F001:<br>Unified<br>Water Label                                                                |  |