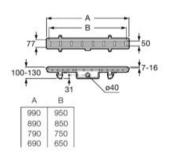

# In-Wash<sup>®</sup> Functionalities

In-wash<sup>®</sup> Insignia wall-hung WC.

| Iconogra | phy |
|----------|-----|
|----------|-----|

| - VA | Roca Rimless®                | System designed to optimize cleaning and hygiene, exceeding EU hygiene standards                                                                                               | ©<br>Ţ    | Electrical connection | Electrical connection required for correct operation                                                                                                              |  |
|------|------------------------------|--------------------------------------------------------------------------------------------------------------------------------------------------------------------------------|-----------|-----------------------|-------------------------------------------------------------------------------------------------------------------------------------------------------------------|--|
|      | Roca Rimless®<br>Vortex      | Technology that simplifies cleaning, maximises<br>hygiene, and provides a powerful 360° flush,<br>while minimising noise, splashing and aerosol                                |           | Supraglaze®           | Exclusive Roca glazing technology that maximises hygiene and simplifies cleaning                                                                                  |  |
|      |                              | dispersion                                                                                                                                                                     |           |                       | Roca Connect uses Bluetooth or WiFi to link<br>products, sending sensor data through a local                                                                      |  |
|      | Duplo installation<br>system | Allows easy and safe installation of wall-hung WCs                                                                                                                             | (((III))) | Roca Connect          | Gateway to a secure cloud. The processed data<br>is shown in real-time on an app and desktop<br>dashboard, enabling remote device management<br>and configuration |  |
|      | Heated seat                  | Heated seat                                                                                                                                                                    | •         | Water Label           | Water Label                                                                                                                                                       |  |
|      | In-tank <sup>®</sup>         | A signature innovation from Roca that integrates<br>the water tank within the bowl, maximizing<br>available space and unifying aesthetics with<br>practicality in the bathroom | ٥         | Water Label           | For Vorea Smart Toilets: refs. A803504001,<br>A803500001 and A80350F001:<br>Unified<br>Water Label                                                                |  |