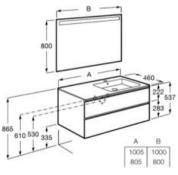

A851509... 600 mm

Optional:

A851510...

A851511...

A851854...

Set of two 335 mm legs.

#### Finishes:



Unik - Base unit with two drawers and slim basin. Faucet not included.

700 mm

800 mm

1000 mm

| <b>A851480</b><br>Right-hand basin | 800 mm  |
|------------------------------------|---------|
| A851479<br>Left-hand basin         | 800 mm  |
| <b>A851482</b><br>Right-hand basin | 1000 mm |
| A851481<br>Left-hand basin         | 1000 mm |

Pack - Base unit with two drawers, slim basin, and Eidos LED mirror. Faucet not included.

| A851515<br>Right-hand basin | 1000 mm |
|-----------------------------|---------|
| A851514<br>Left-hand basin  | 1000 mm |
| A851513<br>Right-hand basin | 800 mm  |

A851512... 800 mm Left-hand basin

Optional:

Set of two 335 mm legs.

Finishes:









Dimensions in mm.

Replace (...) in the product reference with the code of the chosen finish: 402 City Oak, 434 Nordic Ash, 509 Matt White, 517 Walnut, 547 Matt Grey, 548 Matt Blue, 806 Glossy White

|                              | c base unit with two drawers,<br>h basin. Faucet not included.<br>1000mm<br>1000mm |    |                 |
|------------------------------|------------------------------------------------------------------------------------|----|-----------------|
|                              | ic base unit with two drawers,<br>sin and Eidos LED mirror.<br>ed.                 | ţ. | 865             |
| A851999<br>Right-hand basin  | 1000 mm                                                                            |    | <br>610 530 335 |
| A851998<br>Left-hand basin   | 1