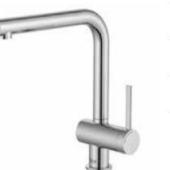

.0







10



#### Glera

Kitchen mixer with swivel L-spout and 2-function retractable shower. Includes flexible supply hoses. Cold Start.

A5A854D..0







#### Glera

Kitchen mixer with swivel L-spout and flexible supply hoses. Cold Start.

A5A834D..0









235

028

036 M33x1

61/



#### Ona

Kitchen mixer with swivel C-spout and 2-function retractable shower. Includes flexible supply hoses. Cold Start.

A5A811F..0











#### Ona

Kitchen mixer with swivel C-spout and flexible supply hoses. Cold Start.

#### A5A841F..0







#### Ona

Kitchen mixer with swivel L-spout and 2-function retractable shower. Includes flexible supply hoses. Cold Start.

A5A851F..0







#### Ona

Kitchen mixer with swivel L-spout. Includes flexible supply hoses. Cold Start.

#### A5A831F..0









00



#### Cala

Kitchen mixer with swivel C-spout and 2-function retractable shower. Includes flexible supply hoses. Cold Start.

A5A816E..0









#### Cala

Kitchen mixer with swivel L-spout and 2-function retractable shower. Includes flexible supply hoses. Cold Start.

A5A856E..0







355



#### Cala

Kitchen mixer with swivel C-spout. Includes flexible supply hoses. Cold Start.

A5A846E..0









#### Cala

Kitchen mixer with swivel L-spout. Includes flexible supply hoses. Cold Start.

A5A836E..0







103

횼 G3/2

#### Cala

Kitchen mixer with swivel spout and 2-function retractable shower. Includes flexible supply hoses. Cold Start.

A5A806E..0





Kitchen mixer with swivel C-spout and flexible supply hoses. Cold Start.

A5A7409..0







Ó 6 L/min



#### L20

Kitchen