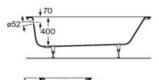

| 1700 x 850 mm |
| <b>A233650003</b><br>Bordeaux    | 1700 x 850 mm |
| <b>A233650004</b><br>Blue Marine | 1700 x 850 mm |
| <b>A233650008</b><br>Cooper      | 1700 x 850 mm |





#### Finishes:



#### Tampa

Finishes:

00

 A234150000
 1700 x 700 mm

 A234050000
 1500 x 700 mm

·







#### Malibu

Rectangular cast iron bath with anti-slip base and grips.

| A23097000R  | 1700 x 750 mm |
|-------------|---------------|
| A23107000R  | 1600 x 750 mm |
| A23157000R* | 1500 x 750 mm |
| A233450001  | 1600 x 700 mm |
|             |               |

# Optional:

Black headrest for Princess and Malibu collection baths.

# A291053100

Finishes:





# Baths / Cast iron

#### Continental

Rectangular cast iron bath with anti-slip base.

A212914001

Finishes:

00

1 1400 x 700 mm

.....







Dimensions in mm.



Malibu bath.

# Steel

With its three layers and two firing processes, Roca steel baths are stronger and more durable compared to traditional vitrified enamel baths.



#### Finishes



00 Glossy White

#### Iconography

| L               | Anti-slip             | With anti-slip surface                                  |
|-----------------|-----------------------|---------------------------------------------------------|
| ÎÎ              | Double-Ended          | Comfortably accommodates 2 users, with<br>centred waste |
| ⊳⊲ 3 <b>.</b> 5 | Thickness             | Steel sheet thickness                                   |
|                 | Easy Cleaning         | Always clean with minimal effort                        |
| Ø               | Resistant<br>material