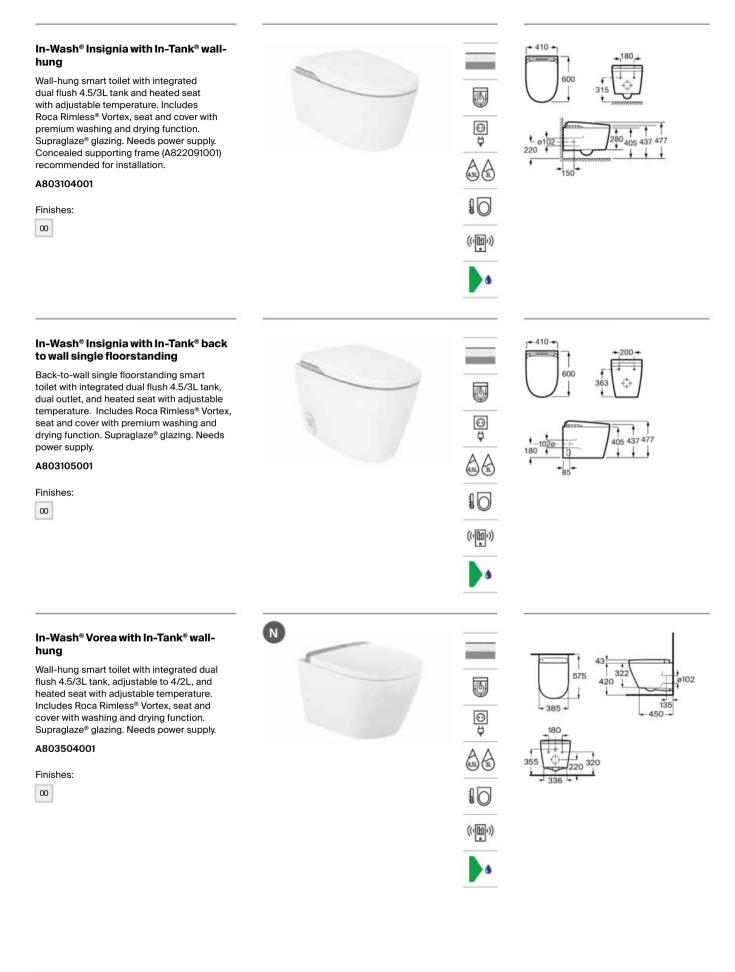

# In-Wash<sup>®</sup> Functionalities

In-wash<sup>®</sup> Insignia wall-hung WC.

| Iconogra | phy |
|----------|-----|
|----------|-----|

| - VA | Roca Rimless®                | System designed to optimize cleaning and hygiene, exceeding EU hygiene standards                                                                                               | ©<br>Ţ    | Electrical connection | Electrical connection required for correct operation                                                                                                              |  |
|------|------------------------------|--------------------------------------------------------------------------------------------------------------------------------------------------------------------------------|-----------|-----------------------|-------------------------------------------------------------------------------------------------------------------------------------------------------------------|--|
|      | Roca Rimless®<br>Vortex      | Technology that simplifies cleaning, maximises<br>hygiene, and provides a powerful 360° flush,<br>while minimising noise, splashing and aerosol                                |           | Supraglaze®           | Exclusive Roca glazing technology that maximises hygiene and simplifies cleaning                                                                                  |  |
|      |                              | dispersion                                                                                                                                                                     |           |                       | Roca Connect uses Bluetooth or WiFi to link<br>products, sending sensor data through a local                                                                      |  |
|      | Duplo installation<br>system | Allows easy and safe installation of wall-hung WCs                                                                                                                             | (((III))) | Roca Connect          | Gateway to a secure cloud. The processed data<br>is shown in real-time on an app and desktop<br>dashboard, enabling remote device management<br>and configuration |  |
|      | Heated seat                  | Heated seat                                                                                                                                                                    | •         | Water Label           | Water Label                                                                                                                                                       |  |
|      | In-tank <sup>®</sup>         | A signature innovation from Roca that integrates<br>the water tank within the bowl, maximizing<br>available space and unifying aesthetics with<br>practicality in the bathroom | ٥         | Water Label           | For Vorea Smart Toilets: refs. A803504001,<br>A803500001 and A80350F001:<br>Unified<br>Water Label                                                                |  |