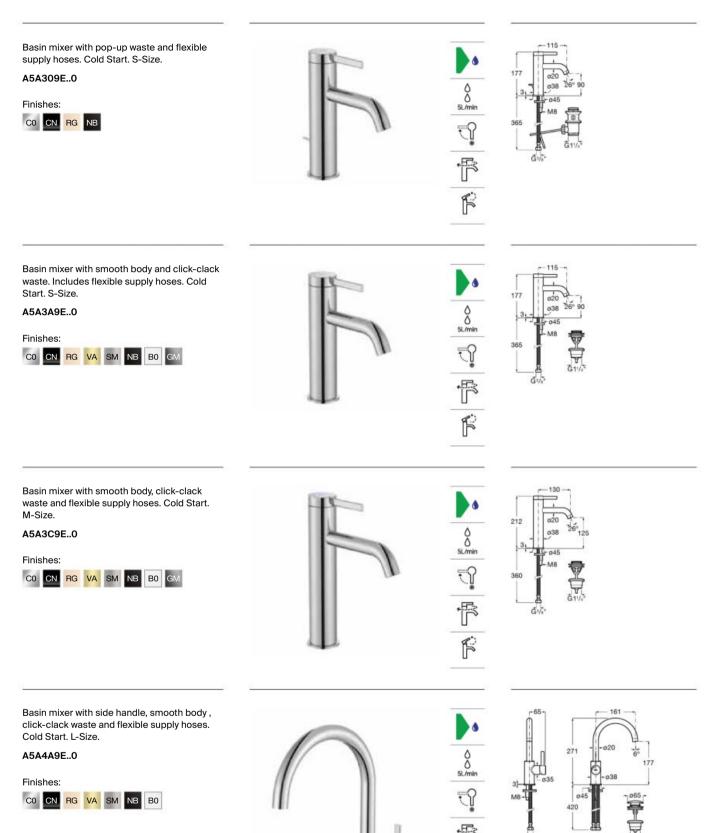

rt            | Water and energy saving system                                                |
| ŕŕ     | Softurn               | Soft and easy operation thanks to Roca's exclusive<br>ceramic cartridges      |
| F      | One Million<br>Cycles | Cartridge tested to endure over one million<br>opening and closing cycles     |
| Roca   | RocaBox               | Universal solution for built-in installations                                 |
| Ŧ      | Rotating<br>Shower    | Rotating shower head with adjustable position for<br>greater comfort          |
| F1     | Adjustable<br>Height  | Height-adjustable shower column to suit the needs<br>and preferences of users |
| •      | Water Label           | Water Label                                                                   |

Iconography



Dimensions in mm.

Replace (..) in the product reference with the code of the chosen finish: C0 Chrome, CN Titanium Black, RG Rose Gold, VA Brushed Brass,

F

SM Stainless Steel finish, NB Matt Black, B0 Matt White, GM Brushed Graphit



Dimensions in mm.

Replace (..) in the product reference with the code of the chosen finish: C0 Chrome, CN Titanium Black, RG Rose Gold, VA Brushed Brass,

SM Stainless Steel finish, NB Matt Black, BO Matt White, GM Brushed Graphit

Twin-lever basin mixer with deck-mounted handles - 3 holes-, smooth body and flexible supply hoses. XL-Size. A5A379E..0







Twin-lever built-in basin mixer - 3 holes-. 180 mm long spout. Waste not included.

#### A5A469E..0

To be completed with:

Built-in body for 3-holes built-in basin mixer.

#### A5E4601C00



Twin-lev