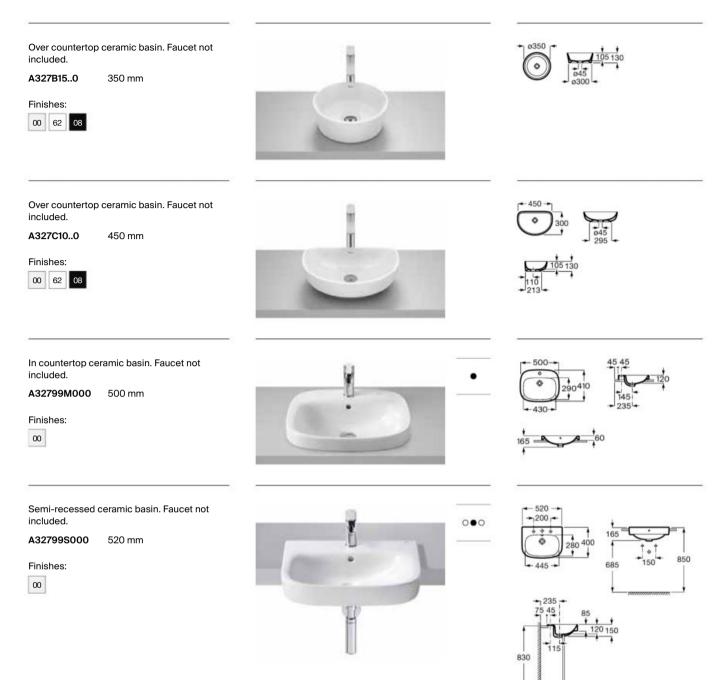

|
|-----|-----------------------|-----------------------------------------------------------------------|
| LED | LED Lighting          | The product is fitted with LED lighting                               |
| ¥   | Optional Legs         | The set of optional legs is suitable for thin walls                   |



Dimensions in mm.





Dimensions in mm. It is the code of the chosen finish: 509 Matt White, 517 Walnut, 537 Dark Oak, 541 Light Ash, 551 Steel Blue



Over countertop ceramic basin. Faucet not included. 350 mm

A327C12..0

Finishes: 00 62 08



Over countertop ceramic basin. Faucet not included. 350 mm

A327B12..0







Dimensions in mm. Drilled taphole.

Replace (..) in the product reference with the code of the chosen finish: 00 Glossy White, 62 Matt White, 08 Matt Black



# **Bathroom Collections / Optica**

Wall-hung Roca Rimless® Vortex WC with hidden fixations. Includes fixing kit. Compatible with Roca Duplo One / Duplo S installation systems. Dual flush 4.5/3 L, adjustable to 4/2 L.

#### A346V13000

Soft-closing WC seat and cover with stainless steel hinges.

#### A801F72001

WC seat and cover with stainless steel hinges.

#### A801F70001

Slim soft-closing WC seat and cover with stainless steel hinges.

#### A801F72002

Finishes:



Wall-hung Roca Rimless® Vortex WC. Includes fixing kit. Compatible with Roca Duplo One / Duplo S installation systems. Dual flush 4.5/3 L, adjustable to 4/2 L.

#### A346V14000

Soft-closing WC seat and cover with stainless steel hinges.

#### A801F72001

WC seat and cover with stainless steel hinges.

#### A801F70001

S