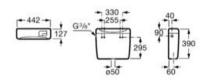

In-Tank®. A notable innovation is Roca's In-Tank® technology. This ingenious design, which integrates the cistern into the toilet bowl, significantly enhances the user experience by combining practicality with advanced technology for maximum convenience. The In-Tank. design is both space-saving and aesthetically pleasing. By eliminating the external ceramic cistern and flush plate, it frees up valuable bathroom space while maintaining clean, sleek lines that contribute to a modern and visually appealing look. Placing all the necessary elements in the toilet bowl and off the wall also ensures easier access, installation and maintenance. In-Tank® offers a 4.5 litre full flush that combines powerful performance with quiet operation. Unlike traditional systems where water is stored behind the wall, In-Tank's integrated design ensures reduced noise levels, without disturbing adjacent rooms.