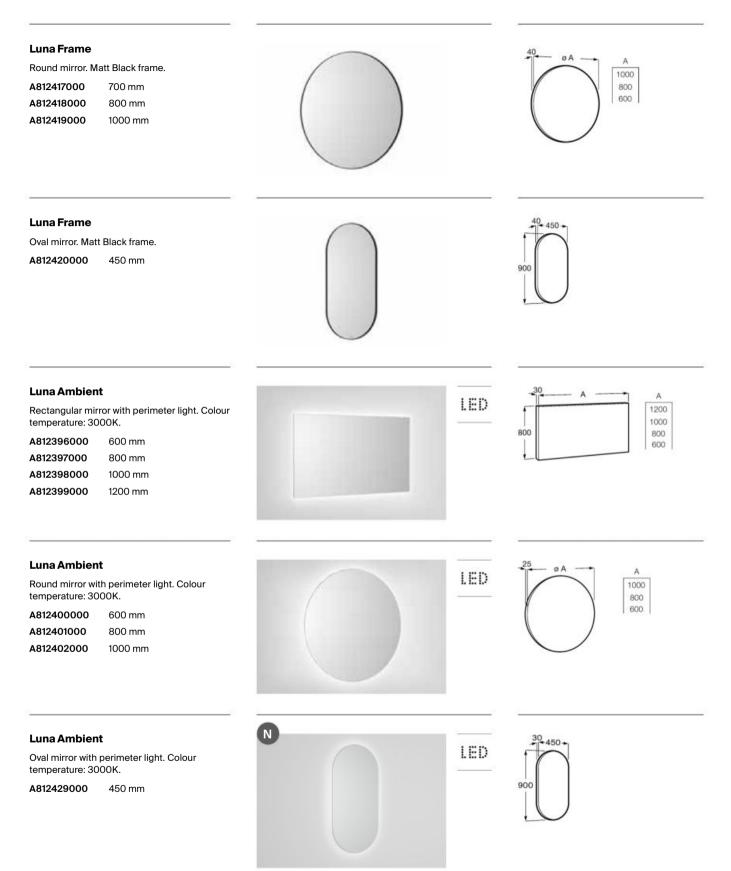

| N            |          |                         |
| Rectangular mirror with top lighting and<br>adjustable temperature, capacitive sensor<br>and demister device.       |              | LED<br>m | A<br>800<br>800<br>800  |
| <b>A812455485</b> 600 mm                                                                                            |              | പ്രാ     | 600                     |
| <b>A812456485</b> 800 mm                                                                                            |              |          |                         |
| <b>A812457485</b> 1000 mm                                                                                           |              |          |                         |











## Furniture, Mirrors and Lighting / Lighting

#### Starlight

LED 7W spotlight. To be installed on mirror or mirror cabinet. Colour temperature: 4000K.

A813092100







Extra column unit.



# Accessories

# **Accessories Collections**

Accessories Quick Guide Finishes Quick Guide 270 272

| Carmen          | 274 |
|-----------------|-----|
| Superinox       | 278 |
| Тетро           | 282 |
| Allegro         | 288 |
| Rubik           | 292 |
| Hotels Square   | 296 |
| Hotels Round    | 300 |
| Hotels          | 306 |
| Twin            | 310 |
| Victoria Square | 314 |
| Victoria Round  | 318 |
| Victoria        | 322 |
| Sonata          | 326 |
| Compas          | 330 |
| Cubica          | 336 |
| Classica        | 340 |
| Onda            | 344 |
| Ona             | 348 |
| Rond