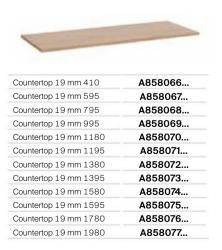

85                                      | A858029 |
| Base unit 1 drawer 985                                      | A858030 |
| Base unit 1 drawer 1185                                     | A858031 |
| Base unit 2 drawers 400                                     | A858032 |
| Base unit 2 drawers 585                                     | A858033 |
| Base unit 2 drawers 785                                     | A858034 |
| Base unit 2 drawers 985                                     | A858035 |
| Base unit 2 drawers 1185                                    | A858036 |

\* Only compatible with countertop.

#### Step 2: add more auxiliary units



### Step 3: Complet the set with a basin and countertop



Countertops with a thickness of 19 mm for a countertop basin. It must cover the entire set



The sizes of the countertop must be 10 mm larger than the furniture to be covered

6 mm laminated countertop in stone finishes. To be combined with Ona basin compatible to cover auxiliary modules or with countertop basins to cover the entire set



| Countertop 6 mm 410  | A858054 |
|----------------------|---------|
| Countertop 6 mm 595  | A858055 |
| Countertop 6 mm 795  | A858056 |
| Countertop 6 mm 995  | A858057 |
| Countertop 6 mm 1180 | A858058 |
| Countertop 6 mm 1195 | A858059 |
| Countertop 6 mm 1380 | A858060 |
| Countertop 6 mm 1395 | A858061 |
| Countertop 6 mm 1580 | A858062 |
| Countertop 6 mm 1595 | A858063 |
| Countertop 6 mm 1780 | A858064 |
| Countertop 6 mm 1980 | A858065 |

The sizes of the countertop must be 10 mm larger than the furniture to be covered

#### Retur