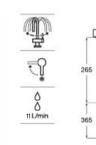

10



#### Glera

Kitchen mixer with swivel L-spout and 2-function retractable shower. Includes flexible supply hoses. Cold Start.

A5A854D..0







#### Glera

Kitchen mixer with swivel L-spout and flexible supply hoses. Cold Start.

A5A834D..0









235

028

036 M33x1

61/



#### Ona

Kitchen mixer with swivel C-spout and 2-function retractable shower. Includes flexible supply hoses. Cold Start.

A5A811F..0











#### Ona

Kitchen mixer with swivel C-spout and flexible supply hoses. Cold Start.

#### A5A841F..0







#### Ona

Kitchen mixer with swivel L-spout and 2-function retractable shower. Includes flexible supply hoses. Cold Start.

A5A851F..0







#### Ona

Kitchen mixer with swivel L-spout. Includes flexible supply hoses. Cold Start.

#### A5A831F..0









00



#### Cala

Kitchen mixer with swivel C-spout and 2-function retractable shower. Includes flexible supply hoses. Cold Start.

A5A816E..0









#### Cala

Kitchen mixer with swivel L-spout and 2-function retractable shower. Includes flexible supply hoses. Cold Start.

A5A856E..0







355



#### Cala

Kitchen mixer with swivel C-spout. Includes flexible supply hoses. Cold Start.

A5A846E..0









#### Cala

Kitchen mixer with swivel L-spout. Includes flexible supply hoses. Cold Start.

A5A836E..0







103

횼 G3/2

#### Cala

Kitchen mixer with swivel spout and 2-function retractable shower. Includes flexible supply hoses. Cold Start.

A5A806E..0





Kitchen mixer with swivel C-spout and flexible supply hoses. Cold Start.

A5A7409..0







Ó 6 L/min



#### L20

Kitchen mi