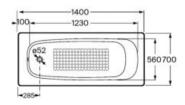

| 1700 x 850 mm |
| <b>A233650003</b><br>Bordeaux    | 1700 x 850 mm |
| <b>A233650004</b><br>Blue Marine | 1700 x 850 mm |
| <b>A233650008</b><br>Cooper      | 1700 x 850 mm |





#### Finishes:



#### Tampa

Finishes:

00

 A234150000
 1700 x 700 mm

 A234050000
 1500 x 700 mm

·







#### Malibu

Rectangular cast iron bath with anti-slip base and grips.

| A23097000R  | 1700 x 750 mm |
|-------------|---------------|
| A23107000R  | 1600 x 750 mm |
| A23157000R* | 1500 x 750 mm |
| A233450001  | 1600 x 700 mm |
|             |               |

# Optional:

Black headrest for Princess and Malibu collection baths.

# A291053100

Finishes:





# Baths / Cast iron

#### Continental

Rectangular cast iron bath with anti-slip base.

A212914001

Finishes:

00

1 1400 x 700 mm

.....







Dimensions in mm.



Malibu bath.

# Steel

With its three layers and two firing processes, Roca steel baths are stronger and more durable compared to traditional vitrified enamel baths.



#### Finishes



00 Glossy White

#### Iconography

| L               | Anti-slip             | With anti-slip surface                                  |
|-----------------|-----------------------|---------------------------------------------------------|
| ÎÎ              | Double-Ended          | Comfortably accommodates 2 users, with<br>centred waste |
| ⊳⊲ 3 <b>.</b> 5 | Thickness             | Steel sheet thickness                                   |
|                 | Easy Cleaning         | Always clean with minimal effort                        |
| Ø               | Resistant<br>material | Re