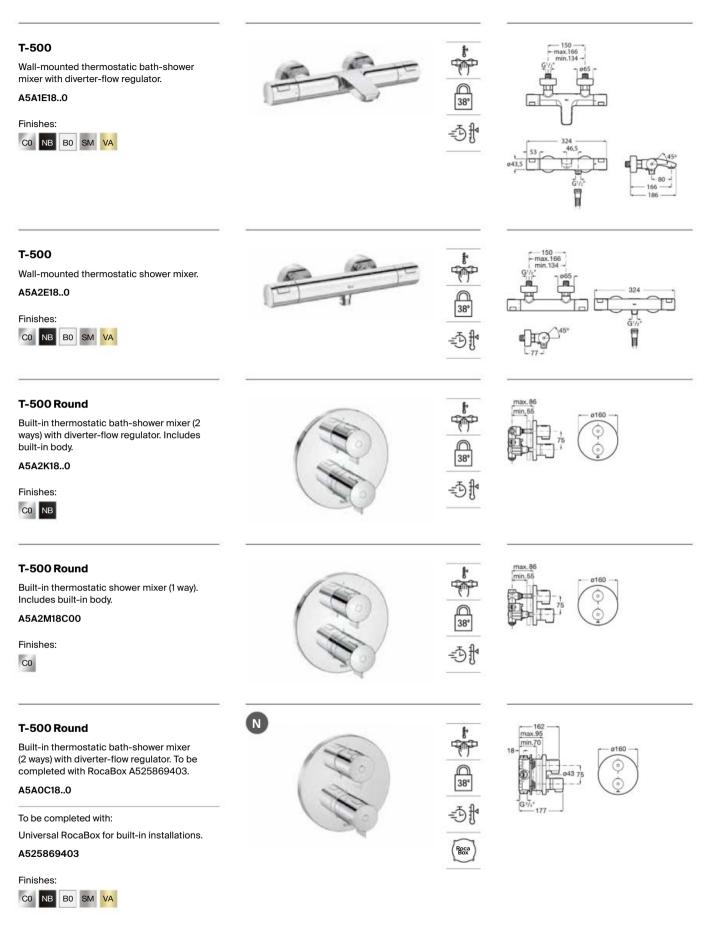

and-shower with water inlet A5B0850C00.

#### A5D114AC00

#### Pack Smart Shower 3 ways

Pack Smart Wellness: Smart Shower A5A104AC00, Raindream 350 x 350 mm shower head A5B3250C00, Puzzle adjustable jet (x3) A5B3778C00, Stick Square hand-shower A5B9L61C00, 1.75 m shower hose in satin PVC A5B2116C00, bracket for hand-shower with water inlet A5B0850C00.

#### A5D124AC00



T-Multi (3 ways) faucet, Raindream shower head.



Replace (..) in the product reference with the code of the chosen finish: CO Chrome, CN Titanium Black, VA Brushed Brass, SM Stainless Steel finish, NB Matt Black



Dimensions in mm.



Dimensions in mm.





Dimensions in mm.

Replace (..) in the product reference with the code of the chosen finish: C0 Chrome, CN Titanium Black, RG Rose Gold, NM Brushed Titanium Black



Replace (...) in the product reference with the code of the chosen finish: CO Chrome, VA Brushed Brass, SM Stainless Steel finish, NB Matt Black, BO Matt White

Dimensions in mm.



Dimensions in mm.

Replace (..) in the product reference with the code of the chosen finish: C0 Chrome, VA Brushed Brass, SM Stainless Steel finish, NB Matt Black, B0 Matt White

### T-500

Pack. Includes: wall-mounted thermostatic shower mixer and shower kit with Stella 100 mm hand-shower with 3 functions, 700 mm shower bar, swivel hand-shower bracket and 1.70 m satin flexible shower hose.

#### A5D2F18C00

Finishes:





# Shower Solutions / Built-in Shower Faucets Packs



#### Thermostat RocaBox T-500 Round

Pack with built-in thermostatic mixer T-500 2-ways and Roca Box, RainSense Ø230 mm shower head, L4