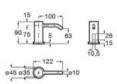

# In-Wash<sup>®</sup> Functionalities

In-wash<sup>®</sup> Insignia wall-hung WC.

| Iconogra | phy |
|----------|-----|
|----------|-----|

| - VA | Roca Rimless®                | System designed to optimize cleaning and hygiene, exceeding EU hygiene standards                                                                                               | ©<br>Ţ    | Electrical connection | Electrical connection required for correct operation                                                                                                              |  |
|------|------------------------------|--------------------------------------------------------------------------------------------------------------------------------------------------------------------------------|-----------|-----------------------|-------------------------------------------------------------------------------------------------------------------------------------------------------------------|--|
|      | Roca Rimless®<br>Vortex      | Technology that simplifies cleaning, maximises<br>hygiene, and provides a powerful 360° flush,<br>while minimising noise, splashing and aerosol                                |           | Supraglaze®           | Exclusive Roca glazing technology that maximises hygiene and simplifies cleaning                                                                                  |  |
|      |                              | dispersion                                                                                                                                                                     |           |                       | Roca Connect uses Bluetooth or WiFi to link<br>products, sending sensor data through a local                                                                      |  |
|      | Duplo installation<br>system | Allows easy and safe installation of wall-hung WCs                                                                                                                             | (((III))) | Roca Connect          | Gateway to a secure cloud. The processed data<br>is shown in real-time on an app and desktop<br>dashboard, enabling remote device management<br>and configuration |  |
|      | Heated seat                  | Heated seat                                                                                                                                                                    | •         | Water Label           | Water Label                                                                                                                                                       |  |
|      | In-tank <sup>®</sup>         | A signature innovation from Roca that integrates<br>the water tank within the bowl, maximizing<br>available space and unifying aesthetics with<br>practicality in the bathroom | ٥         | Water Label           | For Vorea Smart Toilets: refs. A803504001,<br>A803500001 and A80350F001:<br>Unified<br>Water Label                                                                |  |