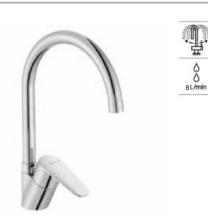

Kitchen mixer with swivel spout and 2-function retractable shower. Includes flexible supply hoses. Cold Start.

A5A806E..0





Kitchen mixer with swivel C-spout and flexible supply hoses. Cold Start.

A5A7409..0







Ó 6 L/min



#### L20

Kitchen mixer with folding swivel C-spout and flexible supply hoses. Cold Start.

#### A5A8209C00

Finishes:









Dimensions in mm.



### L20

Kitchen mixer with swivel C-spout and flexible supply hoses. Cold Start.

#### A5A8409C00







## L20

Kitchen mixer with swivel spout and flexible supply hoses. Cold Start.

#### A5A8909C00

Finishes:



### L20

Wall-mounted kitchen mixer with swivel spout.

A5A7609C00

Finishes:









#### **Victoria Plus**

Kitchen mixer with swivel C-spout and flexible supply hoses.

A5A8E4FC00

Finishes:

CO





Dimensions in mm.

## Victoria Plus -81,5-Kitchen mixer with swivel C-spout and flexible supply hoses. L-Size. AL/min A5A844FC00 10 192 Finishes: 043 CO Victoria Plus Kitchen mixer with swivel spout and flexible 도 supply hoses. ∆ 8L/min A5A894FC00

Finishes: C0

#### Victoria Plus

Kitchen mixer with swivel spout and flexible supply hoses.

A5A864FC00

Finishes:



#### Victoria Plus

Wall-mounted kitchen mixer with swivel C-spout.

A5A764FC00

Finishes:

C0





Ğ1/2





Dimensions in mm.

#### Brava

Twin-lever kitchen and laundry sink mixer with high swivel C-spout and flexible supply hoses.

A5A848EC00







#### Brava

Kitchen mixer with swivel C-spout and flexible supply hoses.

#### A5A868EC00

Finishes:







#### Brava

Wall-mounted twin-lever kitchen mixer with swivel spou