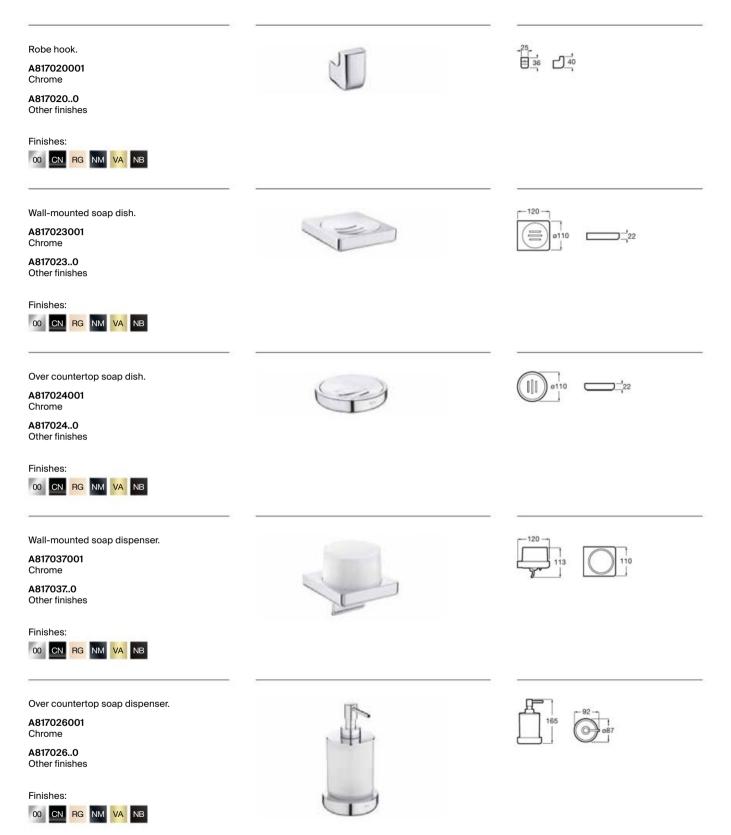

|    |                           |
| Stainless steel towel rail.         A817308002       600 mm         A817307002       400 mm         Finishes:       02 | S. |                           |
| Stainless steel towel rail.<br>A817310002<br>Finishes:<br>02                                                           |    |                           |
| Stainless steel towel ring.<br>A817309002<br>Finishes:<br>02                                                           |    |                           |

## Accessories / Superinox







Six trendy finishes in a sophisticated collection of accessories to enhance urban-style bathroom spaces.



#### Finishes



Chrome

CN







RG Titanium Black Rose Gold

Brushed Titanium Black

NB Brushed Brass Matt Black



Dimensions in mm.

Replace (..) in the product reference with the code of the chosen finish: CN Titanium Black, RG Rose Gold, NM Brushed Titanium Black, VA Brushed Brass, NB Matt Black



Finishes:

00 CN RG NM VA NB



Dimensions in mm.

Replace (..) in the product reference with the code of the chosen finish: CN Titanium Black, RG Rose Gold, NM Brushed Titanium Black, VA Brushed Brass, NB Matt Black



Dimensions in mm.



Tempo towel rail.



A modern collection of accessories with a youthful design, available in matte white and striking matte black.



#### Finishes



Matt White

### Accessories / Allegro



Dimensions in mm.

Replace (..) in the product reference with the code of the chosen finish: NB Matt Black, B0 Matt White

## Accessories / Allegro





Allegro accessories, PS4