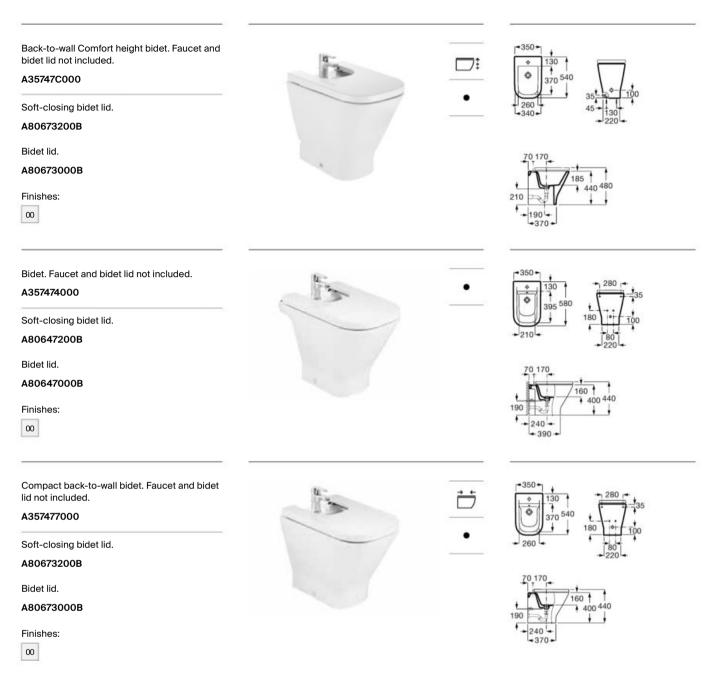

elbow.

### A34273A000

Dual flush 4.5/3L cistern with side inlet for WC. Includes fixing kit, inlet valve and flush valve.

### A341471000

Dual flush 4.5/3L cistern, adjustable to 4/2L, with bottom inlet for WC. Includes fixing kit, inlet valve and flush valve.

A341470000

Soft-closing seat and cover for compact toilet.

### A801732002

Seat and cover for compact toilet.

### A801730002

Compact soft-closing  $\mathsf{Supralit}^{\circledast}\mathsf{WC}$  seat and cover.

#### A80173200B

#### Finishes:

00





790



Supralit® WC seat and cover.

A80147000B

Slim soft-closing seat and cover for toilet with quick release.

A801472003





Compact Supralit® WC seat and cover.

### A80173000B

Slim soft-closing seat and cover for compact toilet with quick release.

#### A801732001



00





#### A3470N8000

Soft-closing WC seat and cover.

### A801D12001

Compact WC seat and cover.

### A801D10001

Slim soft-closing seat and cover for toilet with quick release.

#### A801D12003

Finishes:







0

355 Single floorstanding Roca Rimless® WC with dual outlet. Includes fixing kit. Compatible with Roca Duplo One / Duplo S installation systems. Dual flush 4.5/3 L. A3470N7000 Soft-closing WC seat and cover. A801D12001 0 Compact WC seat and cover. A801D10001 Slim soft-closing seat and cover for toilet with quick release. A801D12003 Finishes:



Back-to-wall close-coupled Comfort height Roca Rimless<sup>®</sup> WC with dual outlet. Includes fixing kit and draining elbow.

### A3420NJ000

Dual flush 4.5/3L cistern with bottom inlet for WC. Includes fixing kit, inlet valve and flus