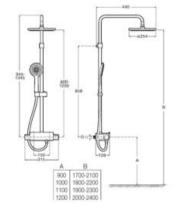

Valves & Unviersal flow limiters

512

| 13  |                   |                                                                                                                    |                                        |
|-----|-------------------|--------------------------------------------------------------------------------------------------------------------|----------------------------------------|
|     | Shower Trays      | Shower Trays Quick Guide<br>Finishes Quick Guide<br>In-Drain<br>Shower Tray Complements                            | 518<br>523<br>546<br>548               |
| · J | Baths             | Baths Quick Guide<br>Finishes Quick Guide<br>Hydromassage Systems<br>Panels<br>Bath Complements<br>Wastes for bath | 554<br>558<br>560<br>586<br>587<br>588 |
|     | Shower Enclosures | Shopping guide<br>Shower Enclosures Quick Guide<br>Finishes Quick Guide<br>Shower Enclosures Collections           | 594<br>596<br>597<br>600               |
|     | Specific Uses     | Accessibility<br>Public Spaces<br>Other Products                                                                   | 634<br>659<br>686                      |
| 0   | Kitchen Sinks     | Collections Quick Guide<br>Finishes Quick Guide<br>Kitchen Sinks<br>Wastes for kitchen sinks<br>Spare Parts        | 694<br>695<br>696<br>721<br>722        |
|     | Kitchen Faucets   | Finishes Quick Guide<br>Filtered Water Faucets<br>Kitchen Faucets                                                  | 731<br>732<br>734                      |
| 9   | Spare Parts       | Spare Parts                                                                                                        | 748                                    |