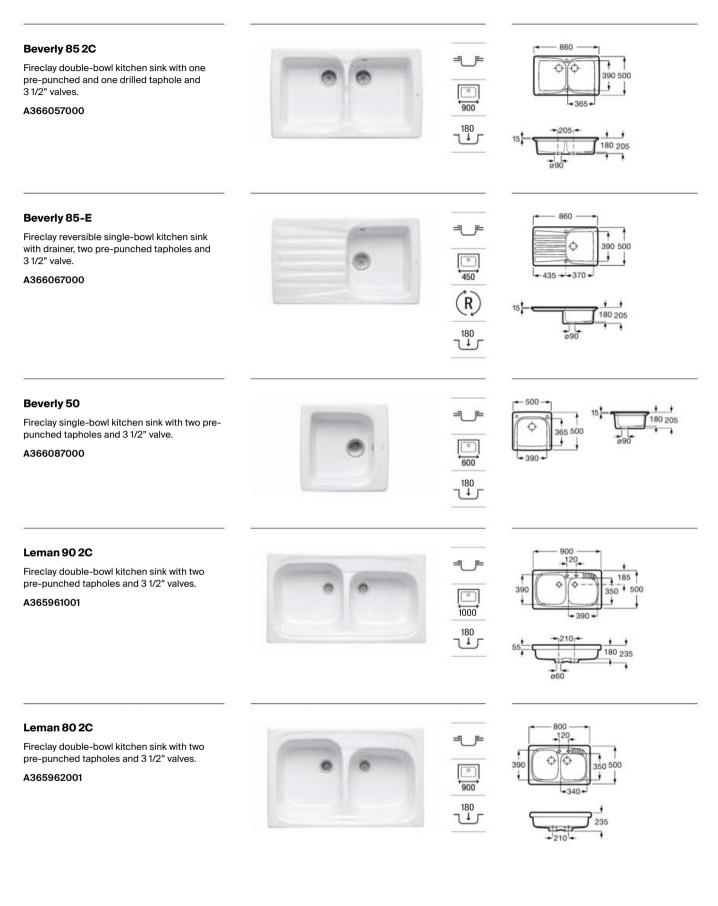

-----------|-----------------|-----------------------------------------------------------------------------------------------------------------------------------------------------------|
| ×<br>↓_        | Bowl depth      | Bowl depth: Space needed for food<br>preparation, washing and rinsing tasks                                                                               |
|                | Over Countertop | Over countertop installation: easy installation<br>by placing the kitchen sink directly on the<br>countertop without requiring precise worktop<br>cut-out |
| $(\mathbf{R})$ | Reversible      | Suitable for left or right installation                                                                                                                   |

## **Kitchen Sinks / Fireclay**



## Kitchen Sinks / Fireclay



## Kitchen Sinks / Waste pipes for kitchen sinks



#### Quarzex<sup>®</sup> and Stainless Steel sinks with wastes Ø90

Kit wastes for 2-bowl sinks: E, J.

AF000000R

Kit wastes for 1-bowl sinks: E, J.

AF0000100R

Kit waste 3 1/2 with overflow 1 bowl. 1-bowl Riga.

#### AF0002600R

Kit waste 3 1/2 with overflow 1 bowl. 1-bowl Oslo.

#### AF0003700R

Kit waste 3 1/2 with overflow. 1-bowl Praga/ Paris.

#### AF0001700R

Kit waste 3 1/2 with overflow. 2-bowls Oslo.

AF0003600R

Knob and waste ø 90 E, J, R, D, P, BP, Cuadra.

AF0000300R

Knob and waste ø 90 Riga/ Oslo.

AF0002500R

Knob and waste ø 90 Praga/Paris.

AF0001600R

| Quarzex <sup>®</sup> and stainless steel sinks |
|------------------------------------------------|
| with wastes Ø 60