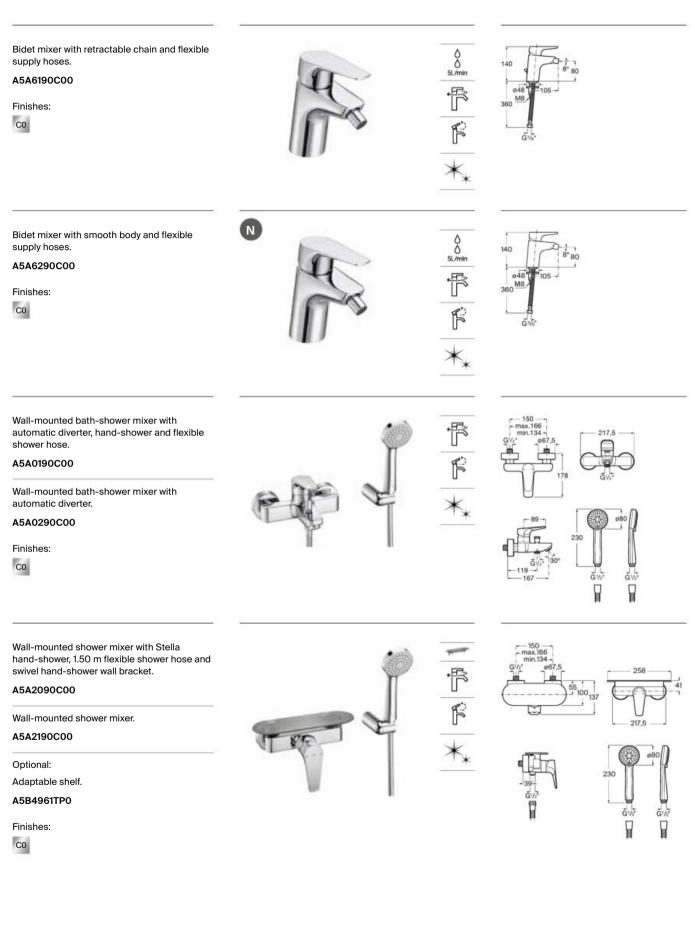

|
|                       | Cold Start<br>Softurn<br>One Million<br>Cycles<br>Evershine<br>RocaBox                      |



F

Basin mixer with smooth body and flexible supply hoses. Click-clack waste not included. 132 Cold Start. L-Size. 217 SL/min A5A3D90C00 Finishes: T 048 Ţ M CO 475 F Ğ 1 Basin mixer with smooth body and flexible 132 supply hoses. Click-clack waste not included. Cold Start. XL-Size. SL/mi A5A3790C00 Finishes: 9 CO

Built-in basin mixer. Waste not included.

#### A5A3590C00

#### To be completed with:

Built-in body for the installation of builtin single-lever basin mixer (please check compatibilities).

A525220603

Finishes:

CO

Bidet mixer with pop-up waste and flexible supply hoses.

A5A6090C00

Finishes: C0





0 5L/m

F







đ.



Floorstanding bath-shower mixer with automatic diverter. Includes hand-shower, integrated hand-shower bracket and 1.75 m flexible shower hose.

A5A2790C00







Built-in bath-shower mixer (2 ways) with automatic diverter. 1/2".

#### A5A0B90C00

To be completed with:

Universal RocaBox for built-in installations.

A525869403

Finishes:

C0

Built-in bath-shower mixer with automatic diverter (2 ways). Includes the built-in subset and the trim plate. Complete set.

A5A0690C00

Finishes:













Built-in shower mixer (1 way).

A5A2B90C00

To be completed with:

Universal RocaBox for built-in installations. A525869403

A020003-

Finishes:

CO









## Monodin

The smooth curves and ergonomic handle of this faucet highlight the basics and deliver a simple, yet aesthetically-pleasing