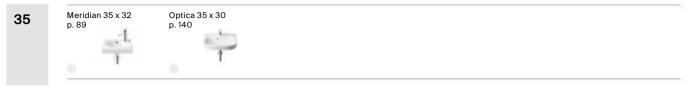

|                           |

#### (length x width - dimensions in cm)





#### **Quick Guide / Basins**

(length x width - dimensions in cm)



### **Quick Guide / Ceramic Finishes**



#### 00 White









56 Black



08 Matt Black



62 Matt White



64 Onyx

65 Beige

66 Coffe

|                      | 00<br>White | S0<br>Supraglaze® | 56<br>Black | 08<br>Matt Black | 62<br>Matt White | 64<br>Opvr | 65<br>Beige | 66<br>Coffee |
|----------------------|-------------|-------------------|-------------|------------------|------------------|------------|-------------|--------------|
| Bathroom collections | White       | Supragiaze        | DIACK       | Watt Diack       | Matt White       | Ollyx      | Deige       | Collee       |
| Beyond               | •           |                   |             |                  | •                | •          | •