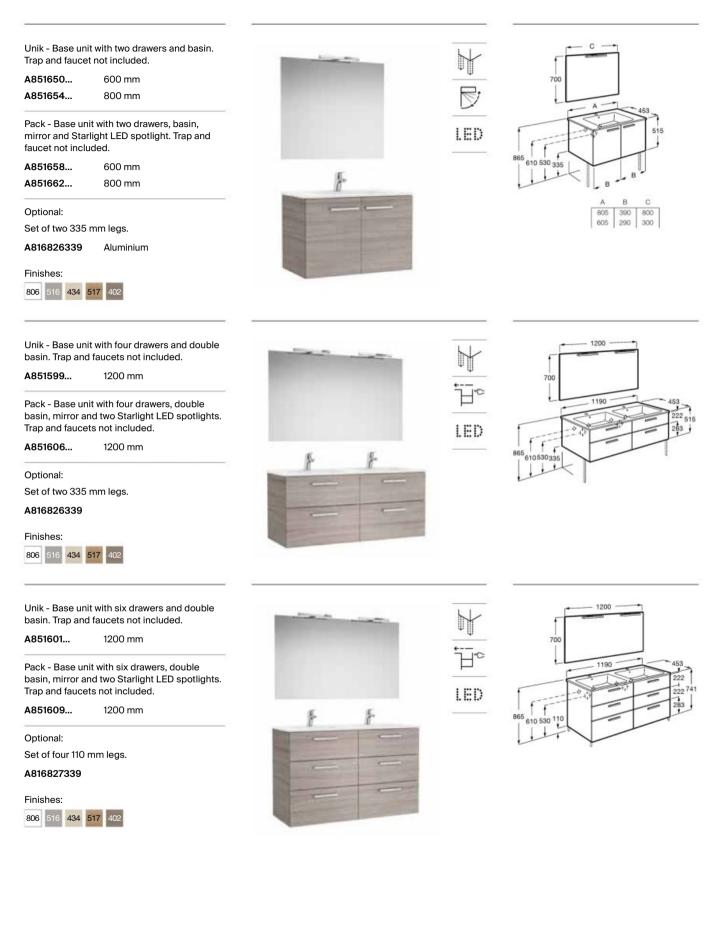

mm |

Pack - Base unit with two drawers, basin, mirror and Starlight LED spotlight. Trap and faucet not included.

| A851602 | 600 mm  |
|---------|---------|
| A851603 | 700 mm  |
| A851604 | 800 mm  |
| A851605 | 1000 mm |

Optional:

Set of two 335 mm legs.

A816826339



Unik - Base unit with three drawers and basin. Trap and faucet not included.

| A851596 | 600 mm |
|---------|--------|
| A851597 | 800 mm |

Pack - Base unit with three drawers, basin, mirror and Starlight LED spotlight. Trap and faucet not included.

| A851607 | 600 mm |
|---------|--------|
| A851608 | 800 mm |

Optional:

Set of four 110 mm legs.

A816827339 Aluminium

Plinth for 3 drawer vanity units.

| A817085 | 800 mm |
|---------|--------|
| A817084 | 600 mm |

Finishes:







LED

LED



Dimensions in mm..



Dimensions in mm.

Replace (...) in the product reference with the code of the chosen finish: 402 City Oak, 434 Nordic Ash, 516 Glossy Grey, 517 Walnut, 806 Glossy White

| <br> |