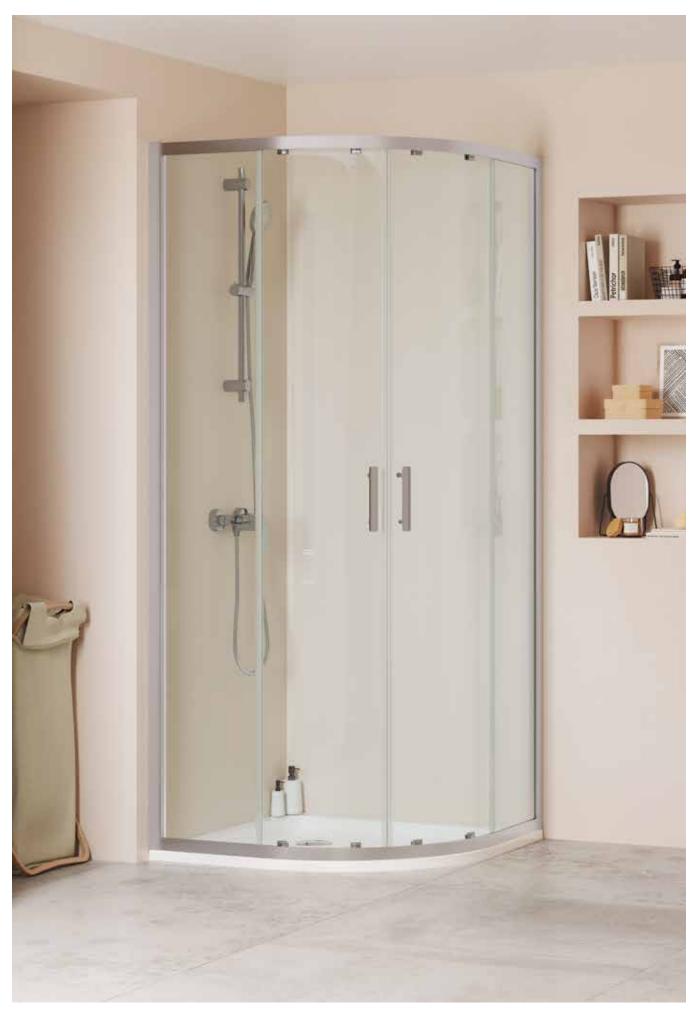

| AM12E3847D001.NMN | 900 (R500)  | 865 - 890                                 | 525     |
| AM12F3847D001.NMN | 900 (R550)  | 865 - 890                                 | 540     |
| AM12E3E87D001.NMN | 1000 (R500) | 965 - 990                                 | 540     |
|                   |             |                                           |         |

Finishes: Clear Glass. Profiles: Polished Silver, Matt Black.









## Victoria Plus B1HF

Swing panel + 1 fixed panel for bath. Height 1500 mm

|                   | Width (A) | Installation<br>dimensions<br>Min-Max (A) |
|-------------------|-----------|-------------------------------------------|
| AM1443E85DC012NMN | 1000      | 985 - 1000                                |

Finishes: Clear Glass. Profiles: Polished Silver.







Victoria Plus MR shower enclosure, Victoria Plus shower mixer, Stella 100 / 3F shower kit, Easy angle shower tray.



With a simple and modern design this collection of sliding shower enclosures can be adapted to an endless number of bathroom layouts.



Glass finishes







Polished Silver





#### Key Benefits

Standard shower screens for sliding doors.

Reversible.

Profile finish in Polished Silver.

Glass thickness 6 mm.

Height 1950 mm.

25 mm adjustment per side.

Anti-tip system.

#### Iconography

| ⊳<br>∣⊲ 6<br>mm | Thickness        | Glass thickness                                                                                   |
|-----------------|------------------|---------------------------------------------------------------------------------------------------|
| $(\m