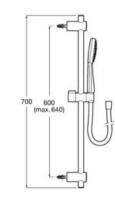

with 3 functions, 700 mm sliding bar and 1.70 m PVC anti-torsion flexible shower hose.

A5B8414C00 Flow rate 8 L

Finishes:

C0



N

N

N



### Plenum 130/3

Shower kit. Includes 130 mm hand-shower with 3 functions, 700 mm sliding bar and 1.70 m PVC anti-torsion flexible shower hose.

A5B8E14..0 Flow rate 8 L









#### Sensum 110/3

Shower kit. Includes 130 mm hand-shower with 3 functions, 700 mm sliding bar and 1.70 m PVC anti-torsion flexible shower hose.

A5BG409C00 Flow rate 8 L

Finishes: C0





# Shower Solutions / Shower Kits



# Shower Solutions / Shower Kits

### Stella 100/1

Shower kit. Includes 100 mm hand-shower with 1 function, 700 mm sliding bar and 1.70 m PVC anti-torsion flexible shower hose.

A5B3413C00 Flow rate 8 L

A5BC413C00 Flow rate 6 L

Finishes:

C0



N



### Stella 80/3

Shower kit. Includes 80 mm hand-shower with 3 functions, 700 mm sliding bar and 1.70 m PVC flexible shower hose.

### A5B1403C00









#### Stella 80/1

Shower kit. Includes 80 mm hand-shower with 1 function, 700 mm sliding bar and 1.70 m PVC flexible shower hose.

### A5B9403C00

Finishes:

CO









Dimensions in mm.



Dimensions in mm.

Replace (..) in the product reference with the code of the chosen finish: CO Chrome, CN Titanium Black, VA Brushed Brass, SM Stainless Steel finish, NB Matt Black





Dimensions in mm.

Replace (..) in the product reference with the code of the chosen finish: C0 Chrome, CN Titanium Black, RG Rose Gold, NM Brushed Titanium Black,

VA Brushed Brass, SM Stainless Steel finish, NB Matt Black, B0 Matt White



Dimensions in mm.

Repl