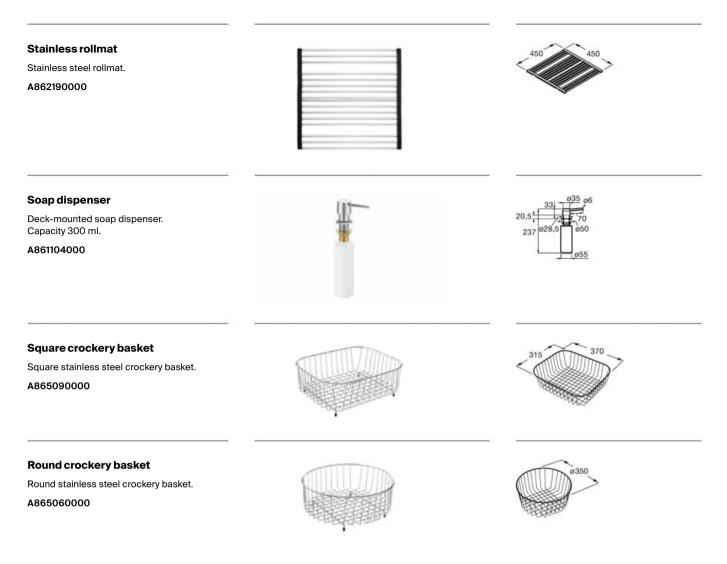

provides<br>a continuos countertop, with no nooks or<br>crannies, making cleaning easier                                |
| $(\mathbf{R})$ | Reversible          | Suitable for left or right installation                                                                                                                   |











#### Siena 80 2C

Stainless steel reversible double-bowl kitchen sink, two pre-punched tapholes and 3 1/2" valves.

A870K20860





#### Siena 100

Stainless steel reversible single-bowl kitchen sink with drainer, two pre-punched tapholes and 3 1/2" valve.

A870KC1000





#### Siena 85

Stainless steel reversible single-bowl kitchen sink with drainer, two pre-punched tapholes and 3 1/2" valve.

A870KC0860











Siena kitchen sink, Syra faucet.

















#### Kitchen Sinks / Stainless Steel - Packs

#### Pack Roma 50 + Glera

Roma 50 stainless steel single-bowl kitchen sink with 3 1/2" valve and Glera kitchen mixer with swivel L-spout.

A870PD050G



#### Kitchen Sinks / Stainless steel - Packs

#### + 440 + Pack Roma 45 + Glera F-Roma 45 stainless steel single-bowl kitchen sink with 3 1/2" valve and Glera kitchen mixer ¢ 200 400 440 with swivel L-spout. F R20 A870PD045G 200 1 262 ( <sup>3</sup> ) 028 600 310 0 ø45 - 500 -- 450 -Pack Porto 45 + Mencia Porto 45 stainless steel single-bowl kitchen sink with 3 1/2" valve and Mencia kitchen Ó 400 450 mixer with swivel C-spout. F R68 A870RD045M 180 $(\overline{\bullet})$ 600 0 + 450 + + 400 + Pack Porto 40 + Mencia Porto 40 stainless steel single-bowl kitchen sink with 3 1/2" valve and Mencia