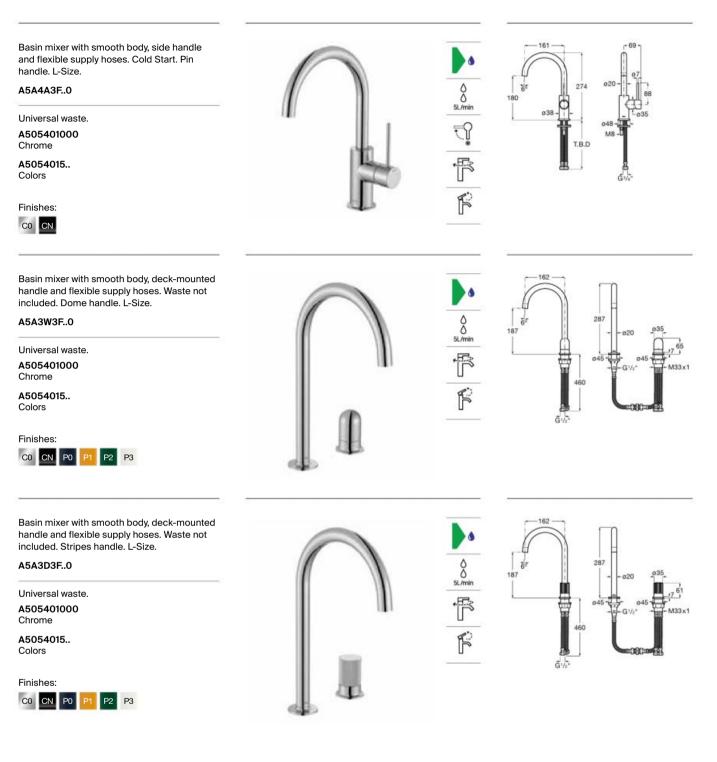

------|
| Ţ           | Cold Start            | Water and energy saving system                                            |
| ŕ           | Softurn               | Soft and easy operation thanks to Roca's exclusive<br>ceramic cartridges  |
| F           | One Million<br>Cycles | Cartridge tested to endure over one million<br>opening and closing cycles |
| Roca<br>Box | RocaBox               | Universal solution for built-in installations                             |
|             | Water Label           | Water Label                                                               |



Dimensions in mm.



Dimensions in mm.

Replace (..) in the product reference with the code of the chosen finish: C0 Chrome, CN Titanium Black, P0 Cobalt Blue, P1 Honey Yellow, P2 Mint Green, P3 Glossy White





Dimensions in mm.

Replace (..) in the product reference with the code of the chosen finish: CO Chrome, CN Titanium Black, PO Cobalt Blue, P1 Honey Yellow, P2 Mint Green, P3 Glossy White





Extension kit (20 mm). For installations that exceed the maximum built-in range (70 mm), allowing correct installation without the need for corrective masonry work with a new built-in range from 70 mm to 50 mm.

A525564600 Round

## Ona

This versatile, balanced and slender collection combines functionality, design and modern finishes making it easy to combine with different contemporary product and interior settings.



#### Finishes











В0



CO Chrome CN

RG Titanium Black Rose Gold

VA SM NB Brushed Brass Steel Matt Black finish

Matt White

GM Brushed Graphit





| SL/min | Flow Rate