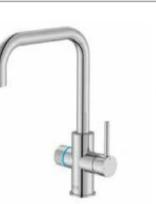

out                | Swivel spout providing 360-degree flexibility,<br>allowing effortless access to multiple sink<br>areas                            | •      | Water Label | Water Label                    |
| 1  | Function button             | Improves practicality and the general kitchen<br>experience, providing added flexibility and<br>flow control                      |        | Water Label | Water Label                    |

## Kitchen Faucets / Aquafy Filtered Water Faucets

N

N

N

#### Roca Aquafy 2 ways

Kitchen mixer with 2-way water filtration function and retractable swivel C-spout. Includes 5-step filtration cartridge.









#### Roca Aquafy 2 ways

Kitchen mixer with 2-way water filtration function and swivel U-spout. Includes 5-step filtration cartridge.

A5A8C3G..0









#### Roca Aquafy 2 ways

Kitchen mixer with 2-way water filtration function and swivel C-spout. Includes 5-step filtration cartridge.

A5A8B3G..0









#### Roca Aquafy 1 way

Kitchen mixer with 1-way water filtration function and C-spout. Includes 5-step filtration cartridge.

A5A8A3GC00

Finishes: C0



Replace (..) in the product reference with the code of the chosen finish: C0 Chrome, SM Stainless Steel finish, NB Matt Black

## Kitchen Faucets / Aquafy Filtered Water Faucets

#### **Roca Aquafy Filtration**

Spare filtration cartridge for Roca 5-step filtration system. Capacity 1,200 litres.

A5A803GB00







Aquafy Filtered Water Faucet.

#### Syra-E

Electronic kitchen mixer with swivel C-spout, retractable 2-function shower and independent single-lever option for water fl