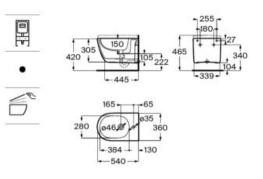

In-Tank®. A notable innovation is Roca's In-Tank® technology. This ingenious design, which integrates the cistern into the toilet bowl, significantly enhances the user experience by combining practicality with advanced technology for maximum convenience. The In-Tank. design is both space-saving and aesthetically pleasing. By eliminating the external ceramic cistern and flush plate, it frees up valuable bathroom space while maintaining clean, sleek lines that contribute to a modern and visually appealing look. Placing all the necessary elements in the toilet bowl and off the wall also ensures easier access, installation and maintenance. In-Tank® offers a 4.5 litre full flush that combines powerful performance with quiet operation. Unlike traditional systems where water is stored behind the wall, In-Tank's integrated design ensures reduced noise levels, without disturbing adjacent rooms.