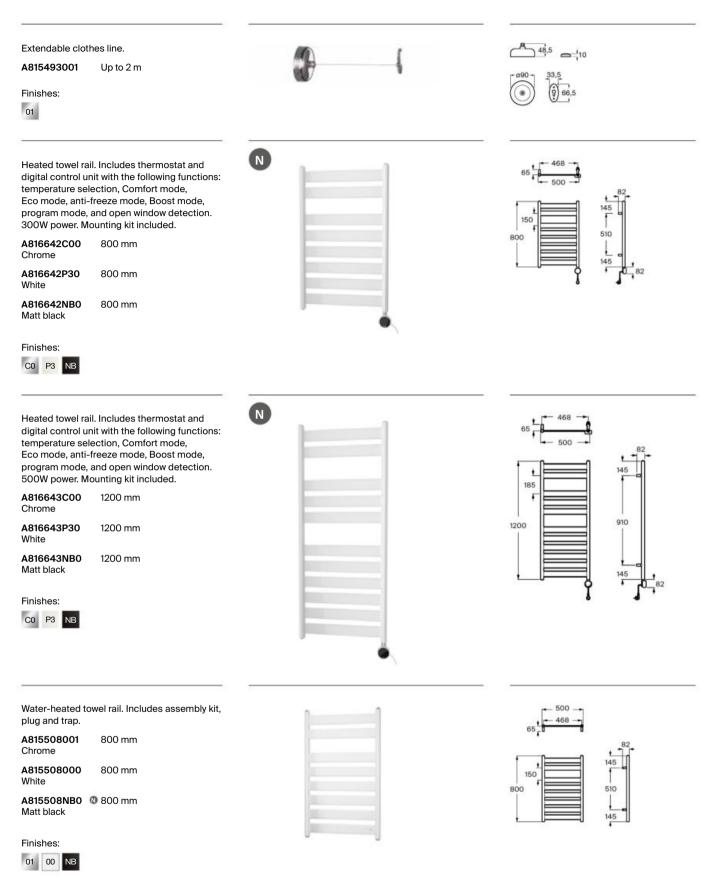

e, C4 Matt Black, B0 Matt White, CN Titanium Black, RG Rose Gold, VA Brushed Brass, SM Stainless Steel finition

## Accessories / Hotels Round



### Accessories / Hotels Round



Dimensions in mm.

Replace (..) in the product reference with the code of the chosen finish: C0 Chrome, C4 Matt Black, B0 Matt White, CN Titanium Black, RG Rose Gold, VA Brushed Brass, SM Stainless Steel finition

## Accessories / Hotels Round





# **Hotels**

Ideal for both private and public bathrooms, this collection showcases a modern and minimalist profile available in a wide range of solutions.



#### Finishes



White

### Accessories / Hotels



Dimensions in mm.

Replace (..) in the product reference with the code of the chosen finish: C0 Chrome, NB Matt Black, B0 Matt White

## Accessories / Hotels



## Accessories / Hotels

Water-heated towel rail. Includes assembly kit, plug and trap.

A815509000 1200 mm White

A815509001 1200 mm Chrome

A815509NB0 🔞 1200 mm Matt black



| 0      | - 1           |  |
|--------|---------------|--|
|        | 1000          |  |
| Part - |               |  |
|        |               |  |
|        |               |  |
| 1      |               |  |
|        |               |  |
| 1000   |               |  |
|        |               |  |
|        |               |  |
|        |               |  |
|        |               |  |
|        | _             |  |
|        |               |  |
|        |               |  |
|        |               |  |
|        | in the second |  |
| *      |               |  |



Twin

Neutral design and rounded shapes for a ve