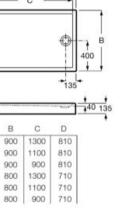

R504 |
| A276083000 | 750 x 750 x 65 mm R373 |

# Finishes:

00





#### Granada

Acrylic rectangular shower tray. Includes drain. Height 135 mm.

| A276345000 | 1400 x 900 x 135 mm |
|------------|---------------------|
| A276342000 | 1200 x 900 x 135 mm |
| A276339000 | 1000 x 900 x 135 mm |
| A276266001 | 1400 x 800 x 135 mm |
| A276265000 | 1200 x 800 x 135 mm |
| A276264000 | 1000 x 800 x 135 mm |
|            |                     |

#### Finishes:

00





#### Granada Square

Acrylic shower tray with waste kit. Height 135 mm. A276256000 900 x 900 x 135 mm

A276254000

Finishes:

00

800 x 800 x 135 mm

900 x 900 x 135 mm





#### 900 - 45 142 810 900 R550 45 -350-20 135

# Granada Corner

Acrylic corner shower tray with waste kit. Height 135 mm.

A276260000

Finishes:

00

536



# Shower Trays / Acrylic



#### Granada

Feet for Granada Flat shower tray. **A27M052000** 



# Ceramics

Created using the finest materials and expertise, resulting in a combination of durability, strength, and an exclusive vitrified enamel finish.



# Finishes



00 Glossy White

# Iconography

|              | Hygienic          | Antibacterial treatment                                       |
|--------------|-------------------|---------------------------------------------------------------|
| $\checkmark$ | Weather resistant | Resistant to temperature changes and environmental conditions |
|              | Easy Cleaning     | Always clean with minimal effort                              |

# Shower Trays / Ceramics











Ceramic shower tray with anti-slip base. Drain not incl