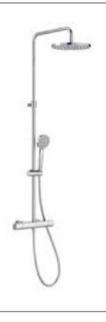

ith retractable bath spout. Includes 360 x 240 mm shower head, ø100 mm hand-shower with 3 functions, 1.70 m satin PVC flexible shower hose and height-adjustable swivel bracket.

### A5A2H2EC00

Finishes:







#### **Even-T Square**

Thermostatic shower column with adjustable height from 800 to 1175 mm and swivelling shower arm. Includes 360 x 240 mm shower head, ø100 mm hand-shower with 3 functions, 1.75 m satin PVC flexible shower hose and height-adjustable swivel bracket.

#### A5A202EC00

Finishes:







#### **Even-T Round**

Thermostatic shower column with adjustable height from 800 to 1175 mm and swivelling shower arm. Includes ø250 mm shower head, ø100 mm hand-shower with 3 functions, 1.75 m satin PVC flexible shower hose and height-adjustable swivel bracket.

#### A5A9A2EC00









#### **Even-T Round**

Thermostatic shower column with fixed height, with ø 250 mm shower head, ø 100 mm hand shower (three functions) on sliding support, 1.75 m satin PVC shower flexible hose and articulated hand-shower bracket.

### A5A9A2E..2





Dimensions in mm.

### Victoria-T Plus bath-shower

Thermostatic shower column, adjustable in height (1295 mm to 1670 mm) and adjustable shower arm, with retractable spout, ø 245 mm shower head, ø 100 mm hand-shower (three functions) on sliding support, 1.7 m satin PVC shower flexible hose and articulated handshower bracket.

#### A5A2J18C00

Finishes:





38°

-D#

38

Ð₽



#### Victoria-T Basic bath-shower

Thermostatic shower column with fixed height and retractable spout, ø 200 mm shower head, ø 100 mm hand-shower (one function) on