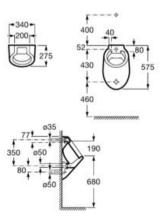

th back inlet. Mains operated (230V). Includes shut-off valve, trap, fixing kit, drain plug, flexible supply hose and electronic transmitter-receiver.

#### A35945M000





#### Euret

Ceramic urinal with back inlet. Includes power plug, trap, fixing kit, and waste plug.

#### A35945F000

Ceramic urinal with top inlet. Includes power plug, trap, fixing kit and waste plug.

#### A35945H000

Finishes:



#### Spun

Ceramic urinal with back inlet with cover. Includes fixing kit, trap and 1/2" supply hose with plug.

#### A353148000

Ceramic urinal with back inlet without cover. Includes fixing kit, trap and 1/2" supply hose with plug.

#### A353147000

Ceramic urinal with top inlet without cover. Includes fixing kit, trap and 1/2" supply hose with plug.

#### A353149000

Finishes:













#### Chic

Ceramic urinal with back inlet. Includes fixing kit, water inlet, trap and waste plug.

A35945J000

Ceramic urinal with top inlet. Includes fixing kit, water inlet, trap and waste plug.

#### A35945L000

Finishes:



#### Mini

Ceramic urinal with top inlet. Includes water inlet.

A353145000

Finishes:



#### Pack Chic + Fluent

Pack consisting of Chic urinal, Fluent flush valve, external pipe, urinal fixing kit and trap.

A35T45L000











#### Pack Mini + Instant

Pack consisting of Mini urinal, Instant flush valve, external pipe, urinal fixing kit and trap.

A35T145000

Finishes:







1/2

#### Mural

Ceramic urinal with top inlet. Includes fixing kit, sleeve, and cleaning plug. Trap not included.

#### A353330001

Wall connecting elbow. Required for mounting the Mur