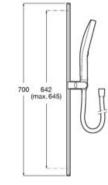

## Compatibility mechanisms

|                   | Full (wire | e-driven)  |            | Flu        | ush        |            |                   | Inlet        |            |
|-------------------|------------|------------|------------|------------|------------|------------|-------------------|--------------|------------|
|                   | Bottom     | Side       | Double     | Simple     | Wire       | Touchless  | Compact<br>Bottom | Compact side | N Dual     |
|                   |            |            |            |            |            |            |                   |              |            |
|                   | A822505800 | A822505900 | A822505500 | A822502200 | A822505700 | A822599900 | A822504400        | A822504300   | A822509200 |
| Access            |            | •          | •          |            | •          |            |                   | •            | •          |
| Aquaria           | •          |            |            |            |            |            | •                 |              | •          |
| America           | •          |            | •          | •          | •          |            | •                 |              | •          |
| Atlanta           |            | •          |            |            |            |            |                   | •            | •          |
| Beyond            |            |            | •          |            |            | •          | •                 |              | •          |
| Carmen            |            |            |            |            |            | •          | •                 |              | •          |
| Civic             |            | •          | •          | •          | •          |            |                   | •            | •          |
| Dama              | •*         | •          | •          | •          | •*         | •          | •                 | •            | •          |
| Dama CPT          |            | •          | •          | •          | •          | •          | •                 | •            | •          |
| Dama Retro        | •          |            | •          | •          | •          | •          | •                 |              | •          |
| Dama Senso        | •          |            | •          | •          | •          |            | •                 |              | •          |
| Dama Senso CPT    |            | •          | •          | •          | •          |            |                   | •            | •          |
| Debba             | •          | •          | •          | •          | •          | •          | •                 | •            | •          |
| Element           | •          |            | •          | •          | •          |            | •                 |              | •          |
| Frontalis         |            |            | •          |            |            |            | •                 |              | •          |
| Georgia           | •          |            | •          | •          | •          |            | •                 |              | •          |
| Giralda           | •          |            | •          | •          | •          |            | •                 |              | •          |
| Hall              | •          |            | •          | •          | •          |            | •                 |              | •          |
| Happening         |            |            |            |            |            |            |                   |              |            |
| Inspira           |            |            |            | •          |            |            |                   |              |            |
| Khroma            |            |            | •          |            |            |            |                   |              |            |
| Liberty           |            |            |            |            |            |            |                   |              |            |
| Meridian          | •          |            | •          | •          | •          |            | •                 |              | •          |
| Meridian-N        | •          |            | •          | •          | •          | •          | •                 |              | •          |
| Meridian-N<br>Ona | •          | _          | •          | •          |            |            |                   | _            | •          |
|                   | •          | •          | •          |            | •          | •          | •                 | •            | •          |
| Sidney            | •          |            | •          | •          | •          |            | •                 |              | •          |
| The Gap           | •          | •          | •          | •          | •          | •          | •                 | •            | •          |
| The Gap CPT       | •          | •          | •          |            |            | •          | •                 | •            | •          |
| Tura              |            |            |            |            |            |            |                   |              | •          |
| Veranda           | •          |            | •          | •          | •          |            | •                 |              | •          |
| Veronica          | •          |            | •          | •          | •          |            | •                 |              | •          |
| Victoria          | •          | •          | •          | •          | •          | •          | •                 | •            | •          |