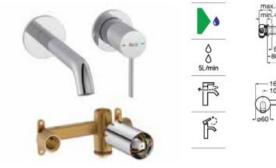

Brass,

SM Stainless Steel finish, NB Matt Black, BO Matt White, GM Brushed Graphit

Twin-lever basin mixer with deck-mounted handles - 3 holes-, smooth body and flexible supply hoses. XL-Size. A5A379E..0







Twin-lever built-in basin mixer - 3 holes-. 180 mm long spout. Waste not included.

#### A5A469E..0

To be completed with:

Built-in body for 3-holes built-in basin mixer.

#### A5E4601C00



Twin-lever basin mixer with lateral handle - 3 holes -, 230 mm long spout. Waste not included.

A5A479E..0

To be completed with:

Built-in body for 3-holes built-in basin mixer.

A5E4601C00



Built-in basin mixer. 180 mm long spout. Waste not included.

#### A5A359E..0

To be completed with: Built-in body for the installation of built-in single-lever basin mixer.

#### A5E3501..0















Dimensions in mm.

Replace (..) in the product reference with the code of the chosen finish: C0 Chrome, CN Titanium Black, RG Rose Gold, VA Brushed Brass,

SM Stainless Steel finish, NB Matt Black, B0 Matt White, GM Brushed Graphit



Dimensions in mm.

Replace (..) in the product reference with the code of the chosen finish: CO Chrome, CN Titanium Black, RG Rose Gold, VA Brushed Brass,

SM Stainless Steel finish, NB Matt Black, B0 Matt White, GM Brushed Graphit



A 1000 1100 1200 B 1800/2175 1900/2275 2000/2375





Dimensions in mm.

Replace (..) in the product reference with the code of the chosen finish: CO Chrome, CN Titanium Black, RG Rose Gold, VA Brushed Brass,

SM Stainless Steel finish, NB Matt Black, B0 Matt White, GM Brushed Graphit

## Targa

With a commanding silhouette