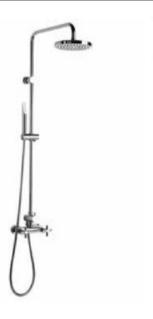

djustable swivel bracket.

#### A5A9A88C00

Finishes:







### Victoria Connect

Height-adjustable shower column with diverter, connectable to any faucet. Includes ø245 mm swivel shower head, ø100 mm hand-shower with 1 function, 1.50 m metal flexible shower hose and height-adjustable swivel bracket.

#### A5B9M61C00

Finishes:







#### Deck-C

Shower column with diverter and shelf, connectable to any faucet. Includes ø230 mm swivel shower head, ø110 mm hand-shower with 3 functions, 1.50 m PVC flexible shower hose and height-adjustable swivel bracket.

#### A5A9M09..0





N



### Loft

Twin-lever shower column with fixed height. Includes ø200 mm shower head, 25 x 180 mm hand-shower, 1.70 m metal flexible shower hose and height-adjustable swivel bracket.

### A5A9743C00

Finishes:







#### Carmen

Twin-lever shower column with fixed height. Includes ø200 mm high-flow shower head, hand-shower, 1.50 m metal flexible shower hose and height-adjustable swivel bracket.

### A5A974BC00

Finishes:

CO





# Shower Solutions / Bath Spouts

| 2                                 |