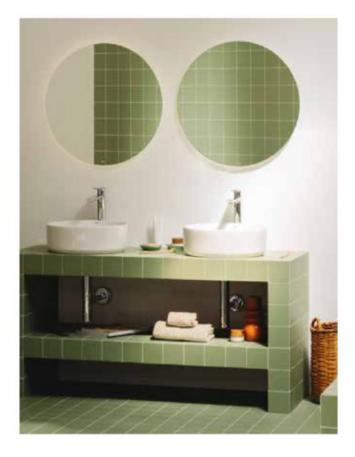

S installation systems.

#### A357685..0

Soft-closing bidet lid. The cover is not available in Supraglaze® finish.

#### A806E12..1

Bidet lid. The cover is not available in Supraglaze® finish.

#### A806E10..1



Back-to-wall bidet. Includes fixing kit. Faucet and bidet lid not included.

#### A357687..0

Soft-closing bidet lid. The cover is not available in Supraglaze<sup>®</sup> finish.

#### A806E12..1

Bidet lid. The cover is not available in Supraglaze® finish.

#### A806E10..1











210

-385

28

# Other Products in the Ona Collection



**Baths** P. 566



Faucets P. 412





Ona close-coupled WC and furniture.



Contemporary design and functionality converge in a wide range of solutions for all homes and ways of living.



### Ceramic finishes



### Furniture finishes







### Iconography

### Ceramic

|    | Dual flush                            | Toilets featuring a water-saving mechanism,<br>with 6/31, 4.5/31 or 4/21 flushes to choose<br>from       |
|----|---------------------------------------|----------------------------------------------------------------------------------------------------------|
| E° | Soft Close                            | System that slows down the seat and cover when closing, avoiding unnecessary impacts                     |
| Ğ  | Quick Release                         | This system makes the installation and<br>removal of the seat and cover easier for<br>optimised cleaning |
| N) | Roca Rimless®                         | A system that simplifies bowl cleaning while<br>maximising hygiene, surpassing EU hygiene<br>standards