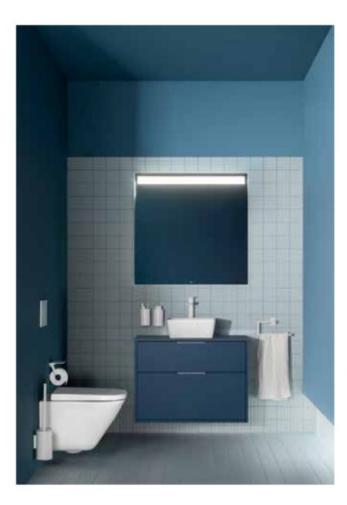

oca Rimless® compact WC with dual outlet. Includes draining elbow.

#### A3420N7000

Dual flush 4.5/3L cistern with side inlet for WC. Includes fixing kit, inlet valve and flush valve.

#### A3410N1000

Dual flush 4.5/3L cistern with bottom inlet for WC. Includes fixing kit, inlet valve and flush valve.

#### A3410N0000

Compact soft-closing WC seat and cover.

### A801D22001

Compact WC seat and cover.

#### A801D20001

Slim soft-closing seat and cover for compact WC with quick release.

### A801D22003

Finishes:









C





00

# Optica

A young and urban design optimized for flexibility and style to revitalize the ambiance of any bathroom space.



Ceramic finishes





\* Only available on over countertop basins.

### Finishes furniture





541 Light Ash



537 Roble oscuro

806





### Ceramic

| <b>A</b> A | Dual flush                            | Toilets featuring a water-saving mechanism,<br>with 6/31, 4.5/31 or 4/21 flushes to choose<br>from                                                                                                                                                                                     |
|------------|---------------------------------------|----------------------------------------------------------------------------------------------------------------------------------------------------------------------------------------------------------------------------------------------------------------------------------------|
| 0          | Multiclean <sup>®</sup><br>Compatible | Multiclean® compatible WCs