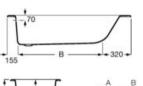

stant<br>material | Resistant material                                      |
| ŵ  | Double-Ended          | Comfortably accommodates 2 users, with<br>centred waste |

#### Newcast

Oval cast iron freestanding bath with white interior and a choice of exterior colours. With anti-slip base. Feet and waste not included.

| <b>A233650000</b><br>Grey        | 1700 x 850 mm |
|----------------------------------|---------------|
| A233650007<br>White              | 1700 x 850 mm |
| <b>A233650002</b><br>Black       | 1700 x 850 mm |
| <b>A233650003</b><br>Bordeaux    | 1700 x 850 mm |
| <b>A233650004</b><br>Blue Marine | 1700 x 850 mm |
| <b>A233650008</b><br>Cooper      | 1700 x 850 mm |





#### Finishes:



#### Tampa

Finishes:

00

 A234150000
 1700 x 700 mm

 A234050000
 1500 x 700 mm

·







#### Malibu

Rectangular cast iron bath with anti-slip base and grips.

| A23097000R  | 1700 x 750 mm |
|-------------|---------------|
| A23107000R  | 1600 x 750 mm |
| A23157000R* | 1500 x 750 mm |
| A233450001  | 1600 x 700 mm |
|             |               |

# Optional:

Black headrest for Princess and Malibu collection baths.

# A291053100

Finishes:





# Baths / Cast iron

#### Continental

Rectangular cast iron bath with anti-slip base.

A212914001

Finishes:

00

1 1400 x 700 mm

.....







Dimensions in mm.



Malibu bath.

# Steel

With its three layers and two firing processes, Roca steel baths are stronger and more durable compared to traditional vitrified enamel baths.



#### Finishes



00 Glossy White

#### Iconography

| L               | Anti-slip