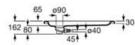

-----|
| A276323000 | 1400 x 800 x 40 mm |
| A276183000 | 1200 x 800 x 40 mm |
| A276187000 | 1000 x 800 x 40 mm |
| A276169000 | 1700 x 750 x 40 mm |
| A276173000 | 1600 x 750 x 40 mm |
| A276177000 | 1500 x 750 x 40 mm |
| A276209000 | 1200 x 750 x 40 mm |
| A276191000 | 900 x 750 x 40 mm  |
| A276171000 | 1700 x 700 x 40 mm |
| A276175000 | 1600 x 700 x 40 mm |
| A276179000 | 1500 x 700 x 40 mm |
| A276181000 | 1400 x 700 x 40 mm |
| A276185000 | 1200 x 700 x 40 mm |
| A276189000 | 1000 x 700 x 40 mm |
| A276193000 | 900 x 700 x 40 mm  |
|            |                    |

#### Finishes:

#### Easy

Acrylic rectangular shower tray with anti-slip base. Includes drain.

A276088000 A276087000

1000 x 700 x 65 mm 900 x 750 x 65 mm

# Finishes:

Easy

drain. A276081000



#### A в 900 750



L



900 x 900 x 65 mm 800 x 800 x 65 mm 750 x 750 x 65 mm

Acrylic square shower tray with anti-slip base. Includes

Finishes:

A276080000

A276079000



# Shower Trays / Acrylic

#### **Easy Corner**

Acrylic angle shower tray with anti-slip base. Includes drain.

| A276085000 | 900 x 900 x 65 mm R504 |
|------------|------------------------|
| A276084000 | 800 x 800 x 65 mm R504 |
| A276083000 | 750 x 750 x 65 mm R373 |

# Finishes:

00





#### Granada

Acrylic rectangular shower tray. Includes drain. Height 135 mm.

| A276345000 | 1400 x 900 x 135 mm |
|------------|---------------------|
| A276342000 | 1200 x 900 x 135 mm |
| A276339000 | 1000 x 900 x 135 mm |
| A276266001 | 1400 x 800 x 135 mm |
| A276265000 | 1200 x 800 x 135 mm |
| A276264000 | 1000 x 800 x 135 mm |
|