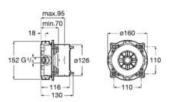

(2 ways) with automatic diverter.

#### A5A0B6E..0

To be completed with:

Universal RocaBox for built-in installations.

#### A525869403



Universal RocaBox for built-in installations. To be completed with thermostatic mixer or builtin single-lever bath or shower mixer. Built-in mixer not included.

#### A525869403

Internal extension kit (20 mm). For installations that exceed the maximum built-in range (95 mm), allowing correct installation without the need for corrective masonry work with a new built-in range from 95 mm to 115 mm.

#### A525564303

Extension kit (20 mm). For installations that exceed the maximum built-in range (70 mm), allowing correct installation without the need for corrective masonry work with a new built-in range from 70 mm to 50 mm.

A525564600 A525564700











L20

Paying homage to the circle and its smooth forms, this faucet neutral geometry easily adapts to any bathroom style.



#### FInishes



#### Iconography

| ∆<br>5L/min | Flow Rate             | Flow rate of faucets in litres                                                              |  |  |  |
|-------------|-----------------------|---------------------------------------------------------------------------------------------|--|--|--|
| Ţ           | Cold Start            | Water and energy saving system                                                              |  |  |  |
| ŕ           | Softurn               | Soft and easy operation thanks to Roca's exclusive ceramic cartridges                       |  |  |  |
| F           | One Million<br>Cycles | Cartridge tested to endur