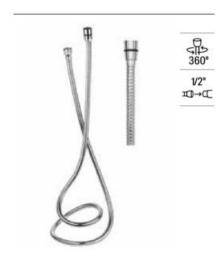

B Matt Black, B0 Matt White, GM Matt Graphit

# Shower Solutions / Water Inlets and Brackets



# Wall Swivel bracket for hand shower. A5B5350C00

# Finishes:







#### Square

Fixed chromed bracket for hand shower. A5B1250C00

Finishes:

CO



Bracket Mixed swivel bracket for hand-shower. AG02376..R

Finishes:

Ν





Round

Fixed chromed bracket for hand shower. A5B1350..0



# Shower Solutions / Metallic Flexible Shower Hose





Wall Fixed chromed bracket for hand shower. A526704010

Finishes: 00

Replace (...) in the product reference with the code of the chosen finish. CO Chrome, CN Titanium Black, RG Rose Gold, NM Brushed Titanium Black,

SM Stainless Steel finish, VA Brushed Brass, NB Matt Black, B0 Matt White, GM Matt Graphit

# Shower Solutions / Metallic Flexible Shower Hose



#### Metal flexible shower hose

Metallic universal flexible shower hose. 1/2".

| A5B2616C00 | 2 m   |
|------------|-------|
| A5B2716C00 | 1.7 m |
| A5B2816C00 | 1.5 m |

Finishes:

CO



#### Metal flexible shower hose

Metallic universal flexible shower hose. 1/2".

A5B3850..0 1.7 m Everlux finishes







#### **Neo-Flex PVC**

PVC anti-torsion universal flexible shower hose. 1/2".

A5B2118..0 1.5 m

# Finishes:



Dimensions in mm.

Replace (...) in the product reference with the code of the chosen finish: CO Chrome, CN Titanium Black, RG Rose Gold, NM Brushed Titanium Black, VA Brushed Brass, SM Stainless Steel finish, NB Matt Black, BO Matt White, GM Matt Graphit

# Shower Solutions / Bidet Shower Kits

# **Be Fresh**

Bidet shower kit (1 way). Includes hand-shower with auto-sto