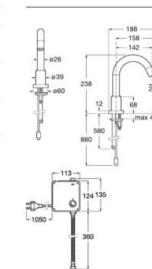

mixer with high spout, integrated sensor into the spout and flexible supply hoses. Flow rate: 6 I/min. XL-Size. Powered by four 1.5V LR6 (AA) alkaline batteries.

#### A5A3143C00

Electronic one-water basin mixer with high spout, integrated sensor into the spout and flexible supply hoses. Flow rate: 5.7 l/min. XL-Size. Mains operated (230V). Includes power source.

#### A5A3943C00

Finishes:

CO









りぼう

S.7L/min

#### Loft-E

Electronic basin mixer with premixed water, integrated sensor into the spout and flexible supply hoses. L-Size. Powered by four 1.5V LR6 (AA) alkaline batteries.

#### A5A3243C00

Electronic basin mixer with premixed water, integrated sensor into the spout and flexible supply hoses. L-Size. Mains operated (230V). Includes power source.

#### A5A3343C00



CO





# Loft-E

Electronic basin mixer with premixed water, integrated sensor into the spout and flexible supply hoses. XL-Size. Powered by four 1.5V LR6 (AA) alkaline batteries.

#### A5A3743C00

Electronic basin mixer with premixed water, integrated sensor into the spout and flexible supply hoses. XL-Size. Mains operated (230V). Includes power source.

### A5A3843C00

Finishes:





Loft-E

Built-in electronic basin mixer with integrated sensor into the spout. Powered by four 1.5V LR6 (AA) alkaline batteries.

#### A5A5643C00

Built-in electronic one-water basin mixer with integrated sensor into the spout. Mains operated (230V). Includes power source.

#### A5A5743C00



CO







)))

O 6 L/min



#### Loft-E

Built-in electronic basin mixer with premixed water and integrated sensor into th