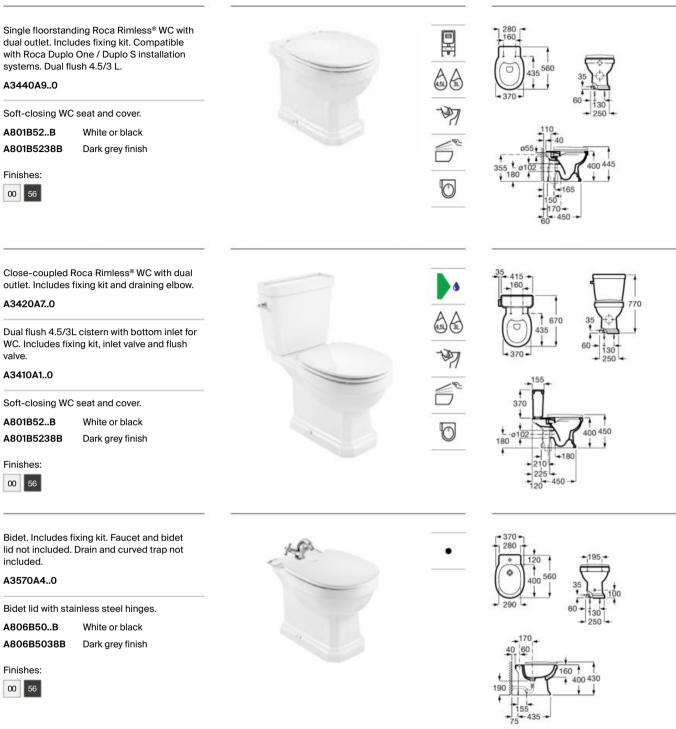

**Roca Rimless® Vortex:** This innovative design, which replaces the traditional rim of the toilet bowl with a smooth edge, allows water to flow around the edge of the bowl during flushing, rather than from the inside of the rim. This makes it easier to clean and more hygienic, eliminating the nooks and crannies where dirt and bacteria typically accumulate.

## Water Label

Many of our products are registered with the European Unified Water Label scheme, widely used across Europe to classify and promote water-efficient products. For WCs, the Unified Water Label assesses water efficiency based on the average flush volume. For dual flush systems, the average is calculated from one full flush and three reduced flushes. The rating system ranges from an average flush volume of 3.50 litres or less (Band 1), to a flush volume of more than 6 litres (Band 5).