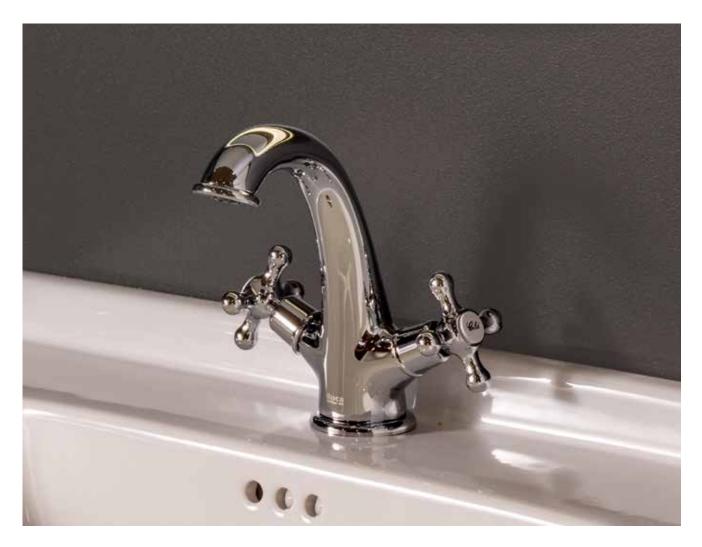

ith automatic diverter with retention, handshower, 1.75 m flexible shower hose, handshower bracket and floor pillar legs.

A5A2743C00







Twin-lever shower column with fixed height. Includes ø200 mm shower head, 25 x 180 mm hand-shower, 1.70 m metal flexible shower hose and height-adjustable swivel bracket.

#### A5A9743C00

Finishes:







Built-in 1/2" diverter for bath or shower (2 ways).

#### A5A9043C00

Built-in 1/2" diverter for bath or shower (3 ways).

A5A9143C00

Finishes:

CO





# Faucets / Loft



Built-in 3/4" valve, C index (hot).

A5A1943C00

Finishes:

CO



Thermostatic wall-mounted shower mixer Loft.

# Carmen

Classical inspiration and a vintage spirit live at the heart of these delicate faucets and fittings for sophisticated and emphatically classical interiors.



#### Finishes



C0 Chrome

| Ó<br>Ó<br>5L/min | Flow Rate   | Flow rate of faucets in litres                                                              |
|------------------|-------------|---------------------------------------------------------------------------------------------|
| F                | Softurn     | Soft and easy operation thanks to Roca's exclusive ceramic cartridges                       |
| **               | Evershine   | A high-quality chrome outer layer guarantees a<br>permanent shine and makes cleaning easier |
| •                | Water Label | Water Label                                                                                 |
| •                | Water Label | Water Label