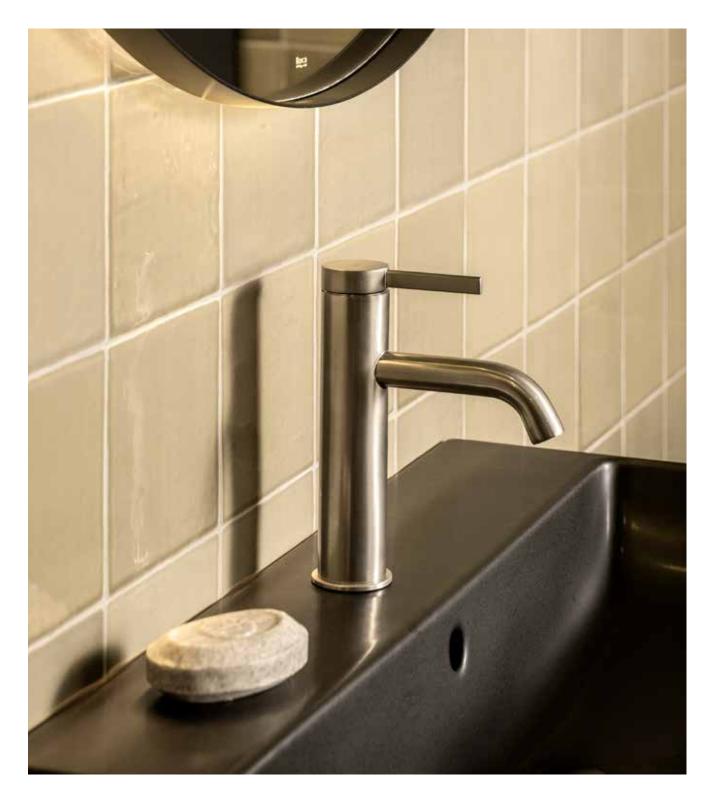

ons in mm.

Replace (..) in the product reference with the code of the chosen finish: C0 Chrome, CN Titanium Black, P0 Cobalt Blue, P1 Honey Yellow, P2 Mint Green, P3 Glossy White





Dimensions in mm.

Replace (..) in the product reference with the code of the chosen finish: CO Chrome, CN Titanium Black, PO Cobalt Blue, P1 Honey Yellow, P2 Mint Green, P3 Glossy White





Extension kit (20 mm). For installations that exceed the maximum built-in range (70 mm), allowing correct installation without the need for corrective masonry work with a new built-in range from 70 mm to 50 mm.

A525564600 Round

## Ona

This versatile, balanced and slender collection combines functionality, design and modern finishes making it easy to combine with different contemporary product and interior settings.



#### Finishes











В0



CO Chrome CN

RG Titanium Black Rose Gold

VA SM NB Brushed Brass Steel Matt Black finish

Matt White

GM Brushed Graphit





| SL/min | Flow Rate             | Flow rate of faucets in litres                                                |
|--------|-----------------------|-------------------------------------------------------------------------------|
| Ţ      | Cold Start            | Water and energy saving system                                                |
| ŕŕ     | Softurn               | Soft and easy operation thanks to Roca's exclusive<br>ceramic cartridges      |
| F      | One Million<br>Cycles | Cartridge tested to endure over one million<br>opening and closing cycles     |
| Roca   | RocaBox               | Universal solution for built-i