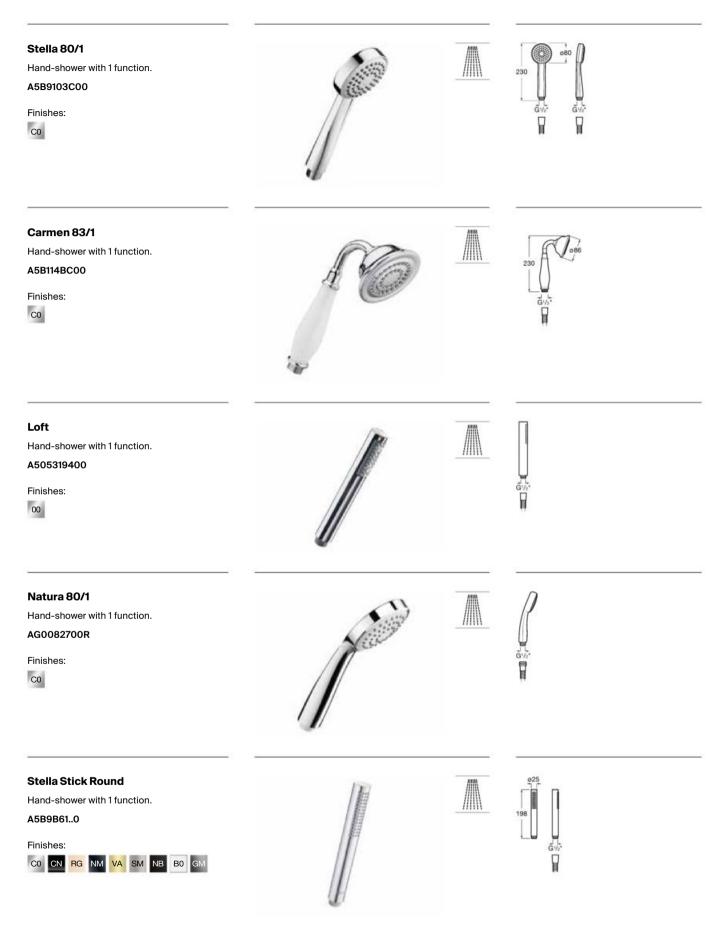

|

Dimensions in mm.

Replace (..) in the product reference with the code of the chosen finish: C0 Chrome, CN Titanium Black, RG Rose Gold, NM Brushed Titanium Black, VA Brushed Brass, SM Stainless Steel finish, NB Matt Black, BO Matt White

# Shower Solutions / Floorstanding Columns



### Shower Solutions / Hand-showers



Dimensions in mm.

Replace (..) in the product reference with the code of the chosen finish: CO Chrome, CN Titanium Black, RG Rose Gold, NM Brushed Titanium Black, VA Brushed Brass,

SM Stainless Steel finish, NB Matt Black, B0 Matt White, GM Matt Graphit

# Shower Solutions / Hand-showers



Dimensions in mm.

Replace (..) in the product reference with the code of the chosen finish: C0 Chrome, NB Matt Black, B0 Matt White

# Shower Solutions / Hand-showers



Dimensions in mm.

Replace (..) in the product reference with the code of the chosen finish: CO Chrome, CN Titanium Black, RG Rose Gold, NM Brushed Titanium Black, VA Brushed Brass,

SM Stainless Steel finish, NB Matt Black, BO Matt White, GM Matt Graphit

## Shower Solutions / Shower Kits

### Plenum 130/3

Shower kit. Includes 130 mm hand-shower with 3 functions, 700 mm sliding bar and 1.70 m PVC anti-torsion flexible shower hose.

A5B8414C00 Flow rate 8 L

Finishes:

C0



N

N

N



### Plenum 130/3

Shower kit. Includes 130 mm hand-shower with 3 functions, 700 mm sliding bar and 1.70 m PVC anti-torsion flexible shower hose.

A5B8E14..0 Flow rate 8 L









#### Sensum 110/3

Shower kit. Includes 130 mm hand-shower with 3 functions, 700 mm sliding bar and 1.70 m PVC anti-torsion fl