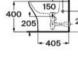

WC with dual outlet. Includes fixing kit and draining elbow.

#### A342V15000

Dual flush 4.5/3L WC cistern, adjustable to 4/2L, with side inlet. Includes fixing kit, inlet valve and flush valve.

#### A341V10000

Dual flush 4.5/3L WC cistern, adjustable to 4/2L, with bottom inlet. Includes fixing kit, inlet valve and flush valve.

#### A341V11000

Soft-closing WC seat and cover with stainless steel hinges.

#### A801F72001

WC seat and cover with stainless steel hinges.

#### A801F70001

Slim soft-closing WC seat and cover with stainless steel hinges.

#### A801F72002

Finishes:

00



0







# **Bathroom Collections / Optica**



A357V18000

Soft-closing bidet lid with stainless steel hinges.

A806F72001

Bidet lid with stainless steel hinges.

#### A806F70001

Finishes:

00















Characterised by its functional and simple design, this series stands out for its hallmakr of practicality and effortless adaptability to any bathroom space.



#### Ceramic finishes



00 Glossy White

#### Victoria furniture finishes



#### Victoria-N furniture finishes

806







564 Sage green

541 Light Ash

517 Wallnut





#### Iconography

Ceramic

|    | Dual flush                            | Toilets featuring a water-saving mechanism,<br>with 6/3I, 4.5/3I or 4/2I flushes to choose<br>from     |
|----|---------------------------------------|--------------------------------------------------------------------------------------------------------|
| F  | Soft Close                            | System that slows down the seat and cover when closing, avoiding unnecessary impac