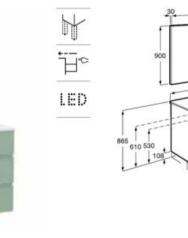

m legs.

| A817018339 | Aluminium |
|------------|-----------|
|------------|-----------|

Finishes:



#### Victoria-N

Unik - Base unit with two drawers and basin. Faucet not included.

| A852100 | 600 mm  |
|---------|---------|
| A852101 | 700 mm  |
| A852102 | 800 mm  |
| A852103 | 1000 mm |

Pack - Base unit with two drawers, basin, mirror and Starlight LED spotlight. Faucet not included.

| A852110 | 600 mm  |
|---------|---------|
| A852111 | 700 mm  |
| A852112 | 800 mm  |
| A852113 | 1000 mm |
|         |         |

Optional:

Set of four 110 mm legs.

| A816827339 | Aluminium  |
|------------|------------|
| A816827458 | Nickel     |
| A816827485 | Matt black |

Plinth for 3 drawer vanity units.

| 1000 mm |
|---------|
| 800 mm  |
| 600 mm  |
|         |

#### Finishes:









LED



Dimensions in mm.



Unik - Base unit with two drawers and basin. Trap and faucet not included.

| A851592 | 600 mm  |
|---------|---------|
| A851593 | 700 mm  |
| A851594 | 800 mm  |
| A851595 | 1000 mm |

Pack - Base unit with two drawers, basin, mirror and Starlight LED spotlight. Trap and faucet not included.

| A851602 | 600 mm  |
|---------|---------|
| A851603 | 700 mm  |
| A851604 | 800 mm  |
| A851605 | 1000 mm |

Optional:

Set of two 335 mm legs.

A816826339



Unik - Base unit with three drawers and basin. Trap and faucet not included.

| A851596 | 600 mm |
|---------|--------|
| A851597 | 800 mm |

Pack - Base unit with three drawers, basin, mirror and Starlight LED spotlight. Trap and faucet not included.

| A851607 | 600 mm |
|---------|--------|
| A851608 | 800 mm