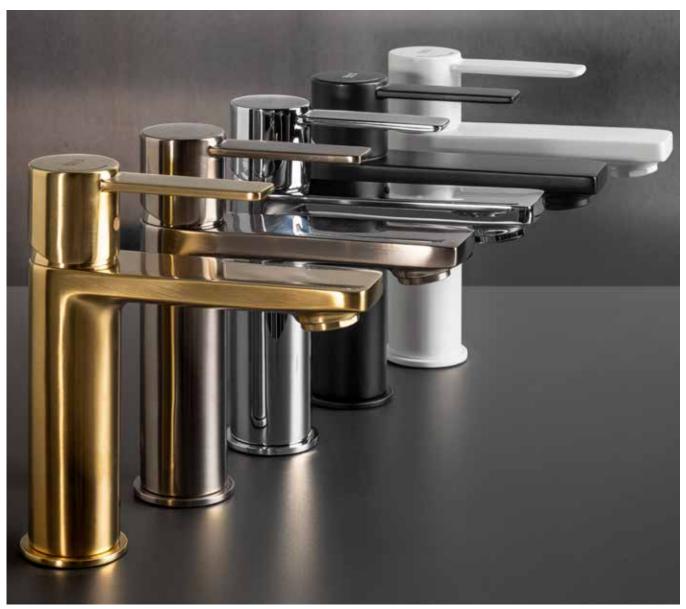

#### Victoria-N

Unik - Base unit with two drawers and basin. Faucet not included.

| A852095 | 600 mm  |
|---------|---------|
| A852096 | 700 mm  |
| A852097 | 800 mm  |
| A852098 | 1000 mm |

Pack - Base unit with two drawers, basin, mirror and Starlight LED spotlight. Faucet not included.

#### Victoria-N

Unik - Base unit with two drawers and basin. Faucet not included.

| A852100 | 600 mm  |
|---------|---------|
| A852101 | 700 mm  |
| A852102 | 800 mm  |
| A852103 | 1000 mm |

Pack - Base unit with two drawers, basin, mirror and Starlight LED spotlight. Faucet not included.