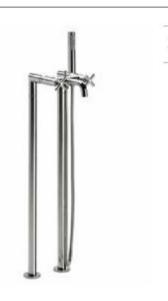

F R

# Faucets / Loft

#### Loft-T

Wall-mounted thermostatic shower mixer with hand-shower, 1.50 m metal flexible shower hose and hand-shower wall bracket.

#### A5A1343C00



CO

# 38 -5₽



#### Loft-T

Built-in thermostatic bath-shower mixer (2 ways) with diverter-flow regulator. Includes built-in body.

A5A0643C00

Finishes:



#### Loft-T

Built-in thermostatic shower mixer (1 way). Includes built-in body.

A5A0743C00

Finishes:



Deck-mounted bath-shower mixer with 195 mm bath spout, diverter, hand-shower and 1.75 m flexible hose.

A5A0943C00

Finishes: CO





38

5t

G'











## Faucets / Loft

Floorstanding twin-lever bath-shower mixer with automatic diverter with retention, handshower, 1.75 m flexible shower hose, handshower bracket and floor pillar legs.

A5A2743C00







Twin-lever shower column with fixed height. Includes ø200 mm shower head, 25 x 180 mm hand-shower, 1.70 m metal flexible shower hose and height-adjustable swivel bracket.

#### A5A9743C00

Finishes:







Built-in 1/2" diverter for bath or shower (2 ways).

#### A5A9043C00

Built-in 1/2" diverter for bath or shower (3 ways).

A5A9143C00

Finishes:

CO





# Faucets / Loft



Built-in 3/4" valve, C index (hot).

A5A1943C00

Finishes:

CO



Thermostatic wall-mounted shower mixer Loft.

# Carmen

Classical inspiration and a vintage spirit live at the heart of these delicate faucets and fittings for sophisticated and emphatically classical interiors.



#### Finishes



C0 Chrome

| Ó<br>Ó<br>5L/min | Flow Rate   | Flow rate of faucets in litres