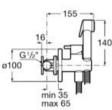

-stop, integrated bracket, water outlet and 1.2 m metal flexible hose.

A5B9161C00

Finishes:

CO

# Be Fresh

Bidet shower kit (2 ways). Includes handshower with auto-stop, integrated bracket, water outlet and 1.2 m metal flexible hose.

#### A5B9261C00



CO

#### **Be Fresh**

Bidet shower mixer (1 way). Includes handshower, integrated bracket-water outlet with single-lever mixer and 1.2 m metal flexible hose.

A5B9461C00

Finishes:



#### **Be Fresh**

Progressive bidet shower mixer (1 way). Includes hand-shower, integrated bracketwater outlet with progressive single-lever mixer and 1.2 m metal flexible hose.

## A5B9361C00

Finishes:

C0

#### **Be Fresh One**

Bidet shower kit (1 way). Includes hand-shower, integrated bracket and 1.2 m metal flexible hose.

#### A5B9330C00



















# Shower Solutions / Bidet Shower Kits

ø63,5 G1/2

1200

1200

80 5

# **Be Fresh One** Bidet shower kit (1 way). Includes hand-shower with auto-stop, integrated bracket, water outlet and 1.2 m metal flexible hose. A5B9M30C00 Finishes: CO **Be Fresh One** Bidet shower kit (1 way). Includes hand-shower with auto-stop, integrated bracket, water outlet and 1.2 m metal flexible hose. 048,4 G1/2 A5B9D30C00 **Be Fresh One** Bidet shower kit (2 ways). Includes hand-48,4 G1/2 A5B9N30C00



a27

ø27





Finishes:



shower with auto-stop, integrated bracket, water outlet and 1.2 m metal flexible hose.

Finishes:

CO

# **Be Fresh Go**

Bidet shower kit (1 way). Includes hand-shower, integrated bracket and 1.2 m metal flexible hose.

A5B9130..0



# **Be Fresh Go**

Bidet shower kit (1 w