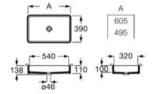

-|
| A3275020 | 370 mm |







Over countertop Fineceramic<sup>®</sup> basin. Faucet not included. Includes universal drain with Ø 72 mm ceramic plug.

| A3275200  |    |    | 500 mm |  |  |
|-----------|----|----|--------|--|--|
| A3275230  |    | 00 | 370 mm |  |  |
| Finishes: |    |    |        |  |  |
| 00        | 62 | 65 | 64     |  |  |





 $\begin{array}{l} \text{Over countertop Fineceramic}^{\$} \text{ basin. Faucet} \\ \text{not included. Includes universal drain with } \varnothing \\ \text{72 mm fixed open ceramic plug.} \end{array}$ 

| A3275340 | 550 mm |
|----------|--------|
| A32753R0 | 370 mm |



00 62 65 64







A



Under countertop Fineceramic® basin with fixing kit. Faucet not included.

| A3275350 | 605 mm |
|----------|--------|
| A3275360 | 495 mm |













- 480





# **Bathroom Collections / Inspira**



# Tura

Modern architectural shapes and sculptural forms merge with tactile materials and new colours in a complete bathroom collection.



# Ceramic finishes



S0 Supraglaze<sup>®</sup>

## Furniture finishes







# Iconography

# Ceramic

| <b>A</b> A   | Dual flush                            | Toilets featuring a water-saving mechanism,<br>with 6/31, 4.5/31 or 4/21 flushes to choose<br>from                                                                                                                                                                                     |
|--------------|---------------------------------------|-----------------------------------------------------------------------------------------------------------