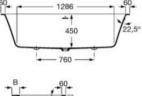

--|--|--|
| A2486670 | 1700 x 750 mm |  |  |



00 0P 0X 0B 0C 0K





#### **Ona corner**

Double-ended Stonex<sup>®</sup> bath with left-hand corner installation. White interior finish and a choice of exterior colours. Includes click-clack waste, trap and integrated overflow.

1600 x 700 mm

A248629..0

Finishes:







Dimensions in mm.



Double-ended Stonex<sup>®</sup> bath with right-hand corner installation. White interior finish and a choice of exterior colours. Includes click-clack waste, trap and integrated overflow.

A248638..0

1600 x 700 mm



Finishes:

00 x 700 mm





### Ona encastrada

Rectangular Stonex<sup>®</sup> drop-in bath. Double-ended bath. Includes click-clack waste, trap and integrated overflow.

1750 x 750 mm

1700 x 700 mm

A248630..0 A248631..0

Finishes:











A solid, reinforced interior and a high-quality acrylic layer on the exterior makes these baths exceptionally resistant and versatile.



### Finished



00 Glossy White



Oval acrylic freestanding bath with integrated panel, pop-up waste and trap.

1700 x 800 mm

#### A248313000

Finishes:





#### Noya

Oval acrylic freestanding bath with integrated panel and overflow system. Includes click-clack waste and trap

1650 x 750 mm

A248798000

Finishes:



N W







### **BeCool double-ended**

Rectangular acrylic bath with Total hydromassage, digital panel and waste kit with hidden overflow. Includes headrest and grip.

| A248054001 | 1800 x 900 mm |
|------------|---------------|
|            |               |

Rectangular acrylic bath with waste kit with hidden overflow. Include