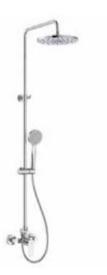

#### **Even-M Square**

Shower column with adjustable height from 875 to 1275 mm, swivelling shower arm and shelf. Includes 360 x 240 mm shower head, ø100 mm hand-shower with 3 functions, 1.75 m satin PVC flexible shower hose and height-adjustable swivel bracket.

#### A5A9B90C00









### L20

Single-lever shower column with adjustable height from 855 to 1230 mm. Includes ø254 mm shower head, ø100 mm handshower with 1 function, 1.50 m metal flexible shower hose and height-adjustable swivel bracket.

### A5A9709C00

Finishes: C0





#### Victoria-M Plus

Single-lever shower column with adjustable height from 855 to 1230 mm. Includes ø254 mm shower head, ø100 mm handshower with 1 function, 1.50 m metal flexible shower hose and height-adjustable swivel bracket.

A5A9A4FC00

Finishes:









### Vega Plus Square

Single-lever shower column with adjustable height. Includes 250 x 250 mm shower head, ø110 mm hand-shower with 3 functions, 1.50 m metal flexible shower hose and height-adjustable swivel bracket.

#### A5A9C6E..0









### Vega Plus Round

Single-lever shower column with adjustable height. Includes ø250 mm shower head, ø110 mm hand-shower with 3 functions, 1.50 m metal flexible shower hose and height-adjustable swivel bracket.

#### A5A9A6E..0









### Vega

Single-lever shower column adjustable in height. Shower-head ø200 mm, 1.50 m metallic flexible hose and Stella 110/3F hand-shower.

A5A976E..0







#### Deck-M

Single-lever shower column with shelf and fixed height. Includes ø100 mm hand-shower with 3 functions, 1.75 m satin PVC flexible shower hos