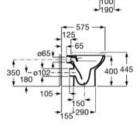

with acetal hinges.

#### A801E56001

Soft-closing WC seat and cover with stainless steel hinges.

#### A801E52002



Compact back-to-wall close-coupled Roca Rimless<sup>®</sup> WC with dual outlet. Includes fixing kit and draining elbow.

#### A342V05000

Dual flush 4.5/3L WC cistern, adjustable to 4/2L, with side inlet. Includes fixing kit, inlet valve and flush valve.

#### A341V00000

Dual flush 4.5/3L WC cistern, adjustable to 4/2L, with bottom inlet. Includes fixing kit, inlet valve and flush valve.

#### A341V01000

Compact soft-closing WC seat and cover with stainless steel hinges.

#### A801E62001

Finishes:







Compact WC seat and cover with stainless steel hinges.

#### A801E60001

Compact slim soft-closing WC seat and cover with stainless steel hinges.

A801E62002



45

0





N

Close-coupled WC with vertical outlet. Fixing kit included.

#### A342V04000

Close-coupled WC with horizontal outlet. Fixing kit included.

#### A342V03000

Dual flush 4.5/3L WC cistern, adjustable to 4/2L, with side inlet. Includes fixing kit, inlet valve and flush valve.

#### A341V00000

Dual flush 4.5/3L WC cistern, adjustable to 4/2L, with bottom inlet. Includes fixing kit, inlet valve and flush valve.

#### A341V01000

Soft-closing WC seat and cover with stainless steel hinges.

#### A801E52001

WC seat and cover with stainless steel hinges.

#### A801E50001

WC seat and cover with acetal hinges.

#### A801E56001

Soft-closing WC seat and cover with stainless steel hinges.

#### A801E52002

Finishes:



fixing kit. Faucet and bidet lid not included. Compatible with Roca Duplo