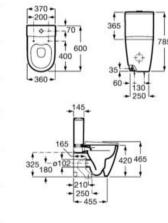

ompact soft-closing Supralit<sup>®</sup> WC seat and cover. The seat and cover is not available in Supraglaze<sup>®</sup> finish.

#### A801E22..1

Compact Supralit<sup>®</sup> WC seat and cover. The seat and cover is not available in Supraglaze<sup>®</sup> finish.

#### A801E20..1







Soft-closing seat and cover for toilet with quick release. The seat and cover is not available in Supraglaze® finish.

#### A801E12..2

Seat and cover for toilet. The seat and cover isnot available in Supraglaze® finish.

#### A801E10..2





Soft-closing seat and cover for compact toilet with quick release. The seat and cover is not available in Supraglaze<sup>®</sup> finish.

#### A801E22..2

Seat and cover for compact toilet. The seat and cover is not available in Supraglaze® finish.

#### A801E20..2





Replace (..) in the product reference with the code of the chosen finish: 00 White, S0 Supraglaze®, 62 Matt White, 08 Matt Black

Wall-hung bidet with hidden fixations. Includes fixing kit. Faucet and bidet lid not included. Compatible with Roca Duplo One / Duplo S installation systems.

#### A357685..0

Soft-closing bidet lid. The cover is not available in Supraglaze® finish.

#### A806E12..1

Bidet lid. The cover is not available in Supraglaze® finish.

#### A806E10..1



Back-to-wall bidet. Includes fixing kit. Faucet and bidet lid not included.

#### A357687..0

Soft-closing bidet lid. The cover is not available in Supraglaze<sup>®</sup> finish.

#### A806E12..1

Bidet lid. The cover is not available in Supraglaze® finish.

#### A806E10..1











210

-385

28

# Other Products