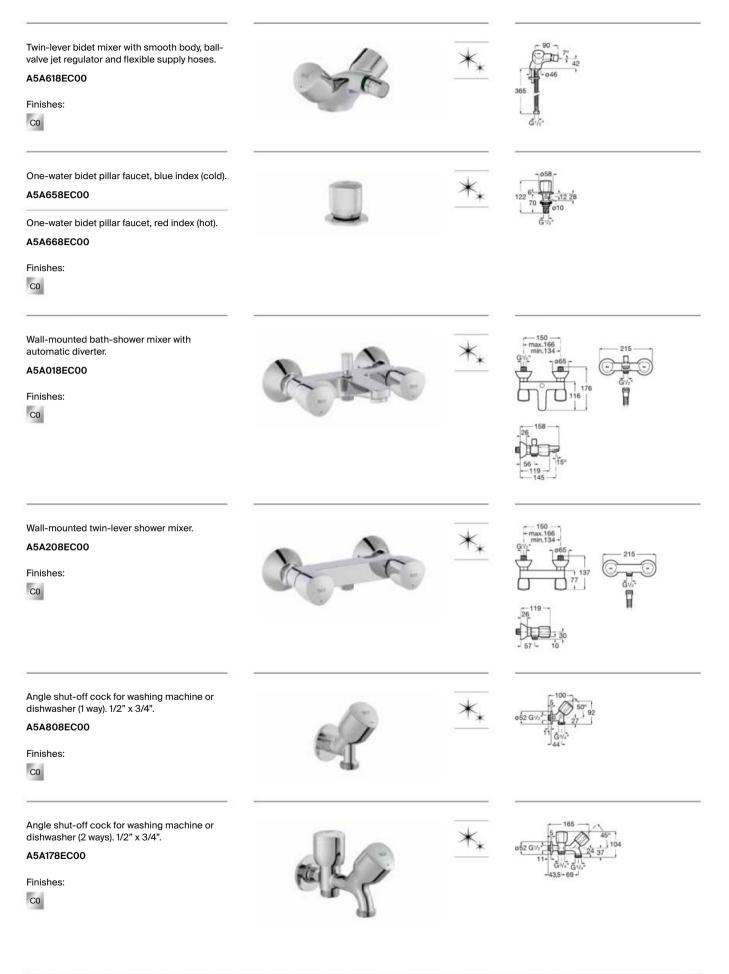

A5A015GC00

Finishes:



Wall-mounted shower mixer and elongated ergonomic handle.

A5A215GC00

Finishes:







å

ŝ







Dimensions in mm.

## Faucets / Victoria Pro

#### Victoria Pro

Wall-mounted shower mixer with elongated ergonomic handle, hand-shower, 1.70 m flexible shower hose and swivel wall bracket.

A5A205GC00

Finishes:

CO





203

153

#### Victoria Pro

Kitchen mixer with swivel spout, elongated ergonomic handle and flexible supply hoses.

A5A8E5GC00

Finishes:





N







A revamped classic that maintains its contemporary appeal with warm and simple lines in a twin-lever configuration.



#### Finishes



CO Chrome

#### Iconography



A high-quality chrome outer layer guarantees a permanent shine and makes cleaning easier

## Faucets / Brava



## Faucets / Brava



## Faucets / Brava





## Shower Solutions

## **Shower Solutions**

| Digital Faucets           | 465 |
|---------------------------|-----|
| Thermostatic Faucets      | 466 |
| Built-in Packs            | 474 |
| Hydromassage Columns      | 478 |
| Shower Columns            | 479 |
| Bath Spouts               | 489 |
| Floorstanding Columns     | 490 |
| Hand-Showers              | 490 |
| Shower Kits               | 493 |
| Sower Sets                | 496 |
| Shower Heads              | 497 |
| Shower Slide Bars         | 505 |
| Water Inlets and Brackets | 507 |
| Flexible Shower Hose      | 508 |
| Bidet Shower Kits         | 510 |
| Valves                    | 512 |
| Universal flow limiters   | 513 |
|                           |     |

# **Shower Solutions**

Designed for any ba