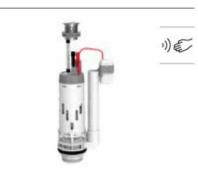

22502200



#### **Double flush valve**

Plus dual flush mechanisms (6/3 or 4.5/3 litres). Includes two push-buttons (Ø40 and Ø50). Height-adjustable, intuitive pushbuttons and wide adjustment range.

#### A822505500



#### **Double flush valve**

Dual flush wire-driven mechanism (6/3 litres) with push-button, washer and fixing kit. See compatibility table in manuals and resources.

A822505700



#### Wire-driven

Complete set of A3L\_m side inlet valve and dual flush wire-driven mechanism with pushbutton. See compatibility table in manuals and resources.

#### A822505900



#### Wire-driven

Complete set of A3L\_m bottom inlet valve and dual flush wire-driven mechanism with pushbutton. See compatibility table in manuals and resources.

A822505800

### Spare Parts / Universal Mechanisms



#### EM1. Touchless

Electronic touchless dual flush mechanism (to be adjusted between 2 and 6 litres). Powered by four AA batteries that guarantee over 40,000 flush cycles. Compatible with most cisterns.

#### A822599900



#### **Meridian Touchless**

A34R240000

Cistern with an integrated dual flush touchless electronic mechanism and bottom inlet for WC. Includes fixing kit, inlet valve and EM1 flush valve. (Adjustable between 3 and 4.5 litres. Powered by 4 AA batteries that guarantee over 40,000 flush cycles).





りを

#### **Compact Meridian Touchless**

Compact WC cistern with integrated electronic (touchless) bottom inlet dual flush mechanism. Includes fixing kit, inlet valve and EM1 flush valve. (Adjustable between 3 and 4.5 litres. Powered by 4 AA batteries that guarantee over 4