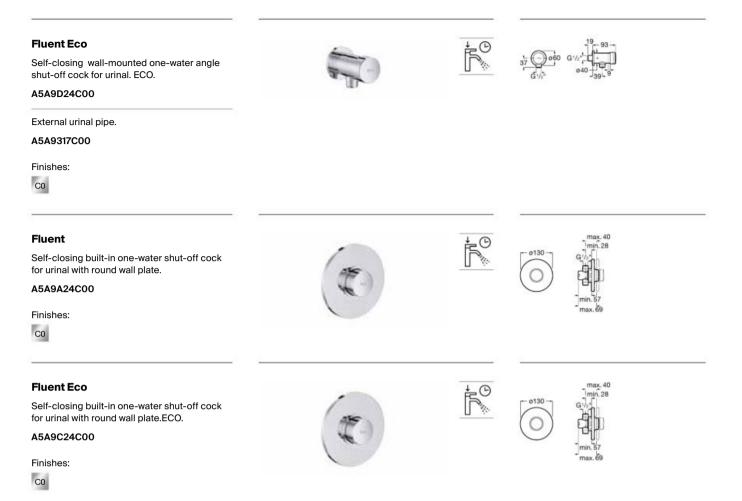

th push-button, flow limiter to 6 litres/ minute and automatic shut-off in 15 seconds. With anti-lock system. A5A4577C00 Finishes: C0 Instant 15° Self-closing deck-mounted basin faucet (one water) with push-button, flow limiter to 2 litres/ minute and automatic shut-off in 15 seconds. A5A4477C00 ∆ 2 L/min Finishes: CO Instant 50 G1/ Self-closing wall-mounted basin mixer with push-button. 77 220 A5A7877C00 Finishes: 6L/min C0

# Specific Uses / Instant Self-closing Faucets



Finishes:

CO

#### Instant

Self-closing built-in one-water shut-off cock for urinal with round wall-plate.

A5A9077C00

Finishes:







₽ B C

# Specific Uses / Instant Care Self-closing Faucets



Dimensions in mm.

# Specific Uses / Fluent Self-closing Faucets



CO

# Specific Uses / Fluent Self-closing Faucets



# Specific Uses / Avant Self-closing Faucets



# Specific Uses / Avant Self-closing Faucets

# Avant-N Set of tube, flange, and shower head. ASB9970C00 Finishes: Co

#### Avant-N

Self-closing built-in shower mixer with push-button with integrated selector for temperature regulation.

#### A5A2B79C00

Finishes:

C0





t O

# Specific Uses / Avant Self-closing Faucets



### Specific Uses / Avant Self-closing Faucets



## Specific Uses / Flush Valves for WCs and urinals

#### Gem

Wall-mounted flush valve for WC and Garda slop hopper with 1" curved water supply pipe and lever operation.

#### A526900610

Finishes:





#### **Aqualine Basic**

Wall-mounted 3/4" flush valve for WC with lever operation.

A5A9477C00

Curved water supply pipe.

A505521600

Finishes:

CO

#### **Aqualine P