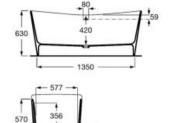

lack

### Ariane

Oval Stonex<sup>®</sup> freestanding bath. Includes click-clack waste, trap and integrated overflow. White interior finish and a choice of exterior colours.

| A2486690 |  |
|----------|--|
| A2486700 |  |
| A2484700 |  |

1800 x 800 mm 1700 x 750 mm 1650 x 750 mm

Finishes:











### Ohtake

Stonex $^{\otimes}$  freestanding bath. Includes click-clack waste, trap and integrated overflow.

A248722..0

1200 x 800 mm

#### Optional:

Optional complementary step for easy access to the bath, made from 90% recycled materials.

### A248787000











#### Maui Square

Rectangular Stonex<sup>®</sup> freestanding bath. Includes clickclack waste, trap and integrated overflow. White interior finish and a choice of outside colours.

1550 x 700 mm

A248502..0

Finishes:









Dimensions in mm.







Dimensions in mm.

Replace (..) in the product reference with the code of the chosen finish: 00 White, 0P Pearl, 0X Onyx, 0B Beige, 0C Coffee, 0K Black

#### Raina

Double-ended Stonex® bath with left-hand corner installation. White interior finish and a choice of exterior colours. Includes click-clack waste, trap and integrated overflow.

A248663..0 A248666..0 1800 x 800 mm 1700 x 750 mm







### Raina

Double-ended Stonex<sup>®</sup> bath with right-hand corner installation. White interior finish and a choice of exterior colours. Includes click-clack waste, trap and integrated overflow.

| A2486640 | 1800 x 800 mm |  |  |
|----------|---------------|--|--|
| A2486670 | 1700 x 750 mm |  |  |



00 0P 0X 0B 0C 0K





#### **Ona corner**

Double-ended Stonex<