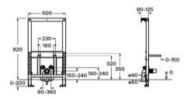

1



N

N

N

N



#### **Duplo S Bidet**

Built-in structure for wall-hung bidet. Installation minimum depth of 90 mm. Metallic profile capable of withstanding 400 kg. Adjustable height feet from 0-200 mm with braking system. Adjustable hydraulic connection.

A8900F1200





#### **Duplo S Bidet Underwindow**

Low height built-in structure for wall-hung bidet. Installation minimum depth of 155 mm. Metallic profile capable of withstanding 400 kg. Adjustable height feet from 0-200 mm with braking system. Adjustable hydraulic connection.

A8900F1201

#### **Duplo S Urinal**

Built-in structure for urinal. Installation minimum depth of 105 mm. Metallic profile capable of withstanding 130 kg. Adjustable feet from 0-200 mm with braking system. Adjustable hydraulic connection.

A8900F4100



Ó





#### **Duplo S Urinal**

Built-in structure urinal fluxor and accessories, installation minimum depth of 105 mm. Metallic profile capable of withstanding 400 kg. Adjustable feet from 0-200 mm with braking system. Adjustable hydraulic connection. To be complete with urinal plate.

A8900F4200

N





| PS1 Dual                                                                                                    | N                   |            |
|-------------------------------------------------------------------------------------------------------------|---------------------|------------|
| Dual flush plate for Roca Duplo S installation systems. No tools required for installation.                 |                     |            |
| A8902253