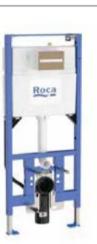

# A8012AC00B

Finishes:

00

Back-to-wall close-coupled Comfort height WC with dual outlet. Includes fixing kit and draining elbow.

#### A8012AC00B

Finishes:

00

Compact WC seat and cover with stainless steel hinges.