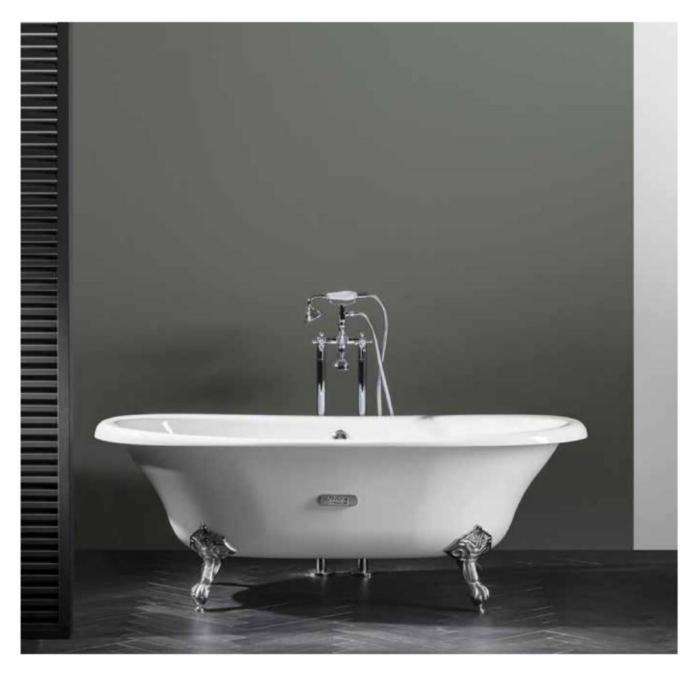

#### **Duplo WC Fluxor Single Flush**

Built-in structure for wall-hung WC with single flush valve and installation accessories. Axial distance of 180 mm. Metallic profile capable of withstanding 400 kg. Minimum depth of 140 mm. Adjustable feet from 0-200 mm with braking system. Ø90 / Ø110 elbow. Installation in partition wall with uprights and/or in front of sturdy wall.

#### **Basic WC One Compact**

Frame with compact dual-flush cistern for wall-hung WC, minimum depth of 90 mm. Elbow Ø90/Ø110. Axial distance of 180 and 230 mm. Upper hydraulic connection. WRAS certified mechanisms. To be completed with a compatible Roca flush plate (not included).