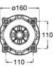

.

#### A5A0B01C00

To be completed with:

Universal RocaBox for built-in installations.

A525869403

Finishes:

C0







# Faucets / L90



be completed with thermostatic mixer or builtin single-lever bath or shower mixer. Built-in mixer not included.

#### A525869403

Internal extension kit (20 mm). For installations that exceed the maximum built-in range (95 mm), allowing correct installation without the need for corrective masonry work with a new built-in range from 95 mm to 115 mm.

#### A525564303

Extension kit (20 mm). For installations that exceed the maximum built-in range (70 mm), allowing correct installation without the need for corrective masonry work with a new built-in range from 70 mm to 50 mm.

| A525564600 | Round  |
|------------|--------|
| A525564700 | Square |







L90C

This more compact version reiterates the urban aesthetic of its counterpart through the robust and striking geometric shapes.



#### Finishes



C0 Chrome

| Flow Rate             | Flow rate of faucets in litres                                                              |
|-----------------------|---------------------------------------------------------------------------------------------|
| Cold Start            | Water and energy saving system                                                              |
| Softurn               | Soft and easy operation thanks to Roca's exclusive<br>ceramic cartridges                    |
| One Million<br>Cycles | Cartridge tested to endure over one million<br>opening and closing cycles                   |
| Evershine             | A high-qu