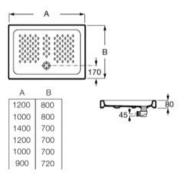

h waste kit. Height 135 mm.

A276260000

Finishes:

00

536



# Shower Trays / Acrylic



#### Granada

Feet for Granada Flat shower tray. **A27M052000** 



# Ceramics

Created using the finest materials and expertise, resulting in a combination of durability, strength, and an exclusive vitrified enamel finish.



# Finishes



00 Glossy White

# Iconography

|              | Hygienic          | Antibacterial treatment                                       |
|--------------|-------------------|---------------------------------------------------------------|
| $\checkmark$ | Weather resistant | Resistant to temperature changes and environmental conditions |
|              | Easy Cleaning     | Always clean with minimal effort                              |

# Shower Trays / Ceramics











Ceramic shower tray with anti-slip base. Drain not included. A373516000 1200 x 800 x 65 mm

| A373517000 | 1000 x 800 x 65 mm |
|------------|--------------------|
| A373505000 | 1200 x 750 x 65 mm |
| A373506000 | 1000 x 750 x 65 mm |
| A37450C000 | 1200 x 700 x 65 mm |
| A37450D000 | 1000 x 700 x 65 mm |
| A37450E000 | 900 x 700 x 65 mm  |



Malta

00

### **Malta Corner**

Ceramic angle shower tray with anti-slip base. Drain not included.

| A37450A000 | 1000 x 1000 x 65 mm R505 |
|------------|--------------------------|
| A37450B000 | 900 x 900 x 65 mm R505   |







Ceramic rectangular shower tray with anti-slip base. Drain not included.

A3740HP000 1200 x 800 x 80 mm A3740HS000 1000 x 800 x 80 mm A3740HG000 1400 x 700 x 80 mm A3740HR000 1200 x 700 x 80 mm A3740HT000 1000 x 7