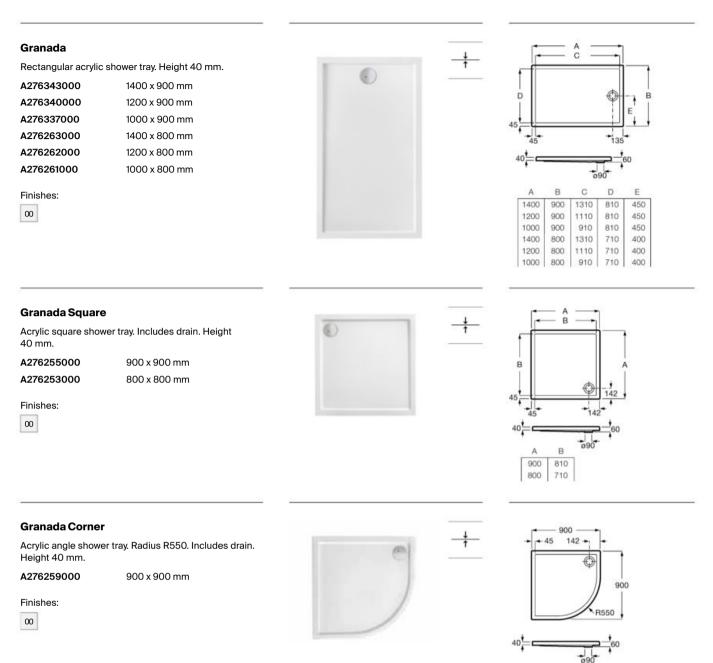

750 x 65 mm R373 |

# Finishes:

00





#### Granada

Acrylic rectangular shower tray. Includes drain. Height 135 mm.

| A276345000 | 1400 x 900 x 135 mm |
|------------|---------------------|
| A276342000 | 1200 x 900 x 135 mm |
| A276339000 | 1000 x 900 x 135 mm |
| A276266001 | 1400 x 800 x 135 mm |
| A276265000 | 1200 x 800 x 135 mm |
| A276264000 | 1000 x 800 x 135 mm |
|            |                     |

#### Finishes:

00





#### Granada Square

Acrylic shower tray with waste kit. Height 135 mm. A276256000 900 x 900 x 135 mm

A276254000

Finishes:

00

800 x 800 x 135 mm

900 x 900 x 135 mm





#### 900 - 45 142 810 900 R550 45 -350-20 135

# Granada Corner

Acrylic corner shower tray with waste kit. Height 135 mm.

A276260000

Finishes:

00

536



# Shower Trays / Acrylic



#### Granada

Feet for Granada Flat shower tray. **A27M052000** 



# Ceramics

Created using the finest materials and expertise, resulting in a combination of durability, strength, and an exclusive vitrified enamel finish.



# Finishes



00 Glossy White

# Iconography

|              | Hygienic          | Antibacterial treatment                                       |
|--------------|-------------------|---------------------------------------------------------------|
| $\checkmark$ | Weather resistant | Resistant to temperature changes and environmental conditions |
|              | Easy Cleaning     | Always clean with minimal effort                              |

# Shower Trays / Ceramics











Ceramic shower tray with anti-slip base. Drain not included. A373516000 1200 x 800