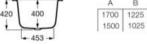

ant<br>material | Resistant material                                      |
| ŵ  | Double-Ended          | Comfortably accommodates 2 users, with<br>centred waste |

#### Newcast

Oval cast iron freestanding bath with white interior and a choice of exterior colours. With anti-slip base. Feet and waste not included.

| <b>A233650000</b><br>Grey        | 1700 x 850 mm |
|----------------------------------|---------------|
| A233650007<br>White              | 1700 x 850 mm |
| <b>A233650002</b><br>Black       | 1700 x 850 mm |
| <b>A233650003</b><br>Bordeaux    | 1700 x 850 mm |
| <b>A233650004</b><br>Blue Marine | 1700 x 850 mm |
| <b>A233650008</b><br>Cooper      | 1700 x 850 mm |





#### Finishes:



#### Tampa

Finishes:

00

 A234150000
 1700 x 700 mm

 A234050000
 1500 x 700 mm

·







#### Malibu

Rectangular cast iron bath with anti-slip base and grips.

| A23097000R  | 1700 x 750 mm |
|-------------|---------------|
| A23107000R  | 1600 x 750 mm |
| A23157000R* | 1500 x 750 mm |
| A233450001  | 1600 x 700 mm |
|             |               |

# Optional:

Black headrest for Princess and Malibu collection baths.

# A291053100

Finishes:





# Baths / Cast iron

#### Continental

Rectangular cast iron bath with anti-slip base.

A212914001

Finishes:

00

1 1400 x 700 mm

.....







Dimensions in mm.



Malibu bath.

# Steel

With its three layers and two firing processes, Roca steel baths are stronger and more durable compared to traditional vitrified enamel baths.



#### Finishes



00 Glossy White

#### Iconography

| L               | Anti-slip             |