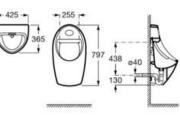

nal with back inlet. Mains operated (230V). Includes shut-off valve, trap, fixing kit, drain plug, flexible supply hose and electronic transmitter-receiver.

#### A35945M000





#### Euret

Ceramic urinal with back inlet. Includes power plug, trap, fixing kit, and waste plug.

#### A35945F000

Ceramic urinal with top inlet. Includes power plug, trap, fixing kit and waste plug.

#### A35945H000

Finishes:



#### Spun

Ceramic urinal with back inlet with cover. Includes fixing kit, trap and 1/2" supply hose with plug.

#### A353148000

Ceramic urinal with back inlet without cover. Includes fixing kit, trap and 1/2" supply hose with plug.

#### A353147000

Ceramic urinal with top inlet without cover. Includes fixing kit, trap and 1/2" supply hose with plug.

#### A353149000

Finishes:













#### Chic

Ceramic urinal with back inlet. Includes fixing kit, water inlet, trap and waste plug.

A35945J000

Ceramic urinal with top inlet. Includes fixing kit, water inlet, trap and waste plug.

#### A35945L000

Finishes:



#### Mini

Ceramic urinal with top inlet. Includes water inlet.

A353145000

Finishes:



#### Pack Chic + Fluent

Pack consisting of Chic urinal, Fluent flush valve, external pipe, urinal fixing kit and trap.

A35T45L000











#### Pack Mini + Instant

Pack consisting of Mini urinal, Instant flush valve, external pipe, urinal fixing kit and trap.

A35T145000

Finishes:







1/2

#### Mural

Ceramic urinal with top inlet. Includes fixing kit, sleeve, and cleaning plug. Trap not included.

#### A353330001

Wall connecting elbow. Required for mounting t