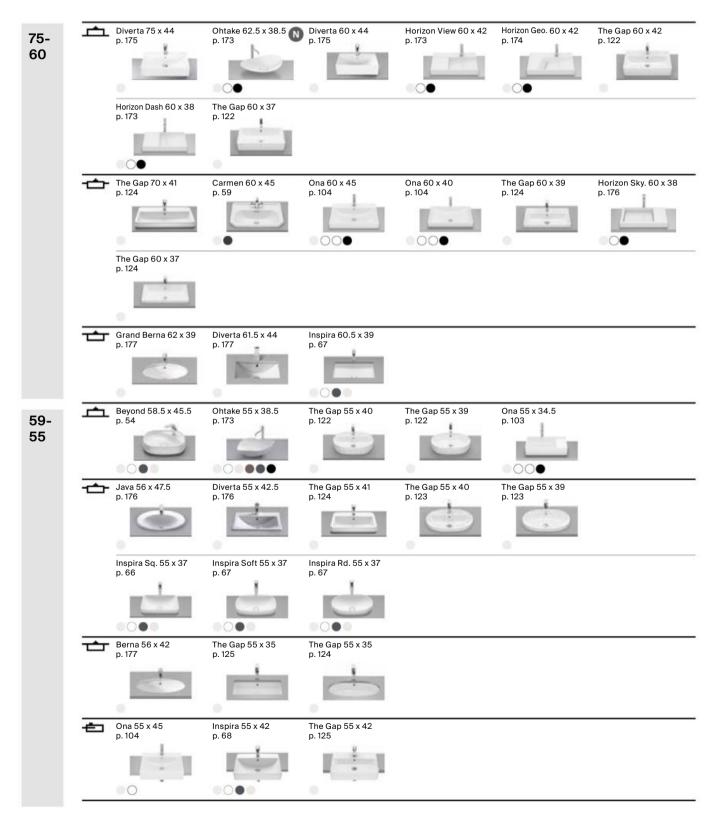

|                           |

#### (length x width - dimensions in cm)





#### **Quick Guide / Basins**

(length x width - dimensions in cm)



### **Quick Guide / Ceramic Finishes**



#### 00 White









56 Black



08 Matt Black



62 Matt White



64 Onyx

65 Beige

66 Coffe

|                      | 00<br>White | S0<br>Supraglaze® | 56<br>Black | 08<br>Matt Black | 62<br>Matt White | 64<br>Opvr | 65<br>Beige | 66<br>Coffee |
|----------------------|-------------|-------------------|-------------|------------------|------------------|------------|-------------|--------------|
| Bathroom collections | White       | Supragiaze        | DIACK       | Watt Diack       | Matt White       | Ollyx      | Deige       | Collee       |
| Beyond               | •           |                   |             |                  | •                | •          | •