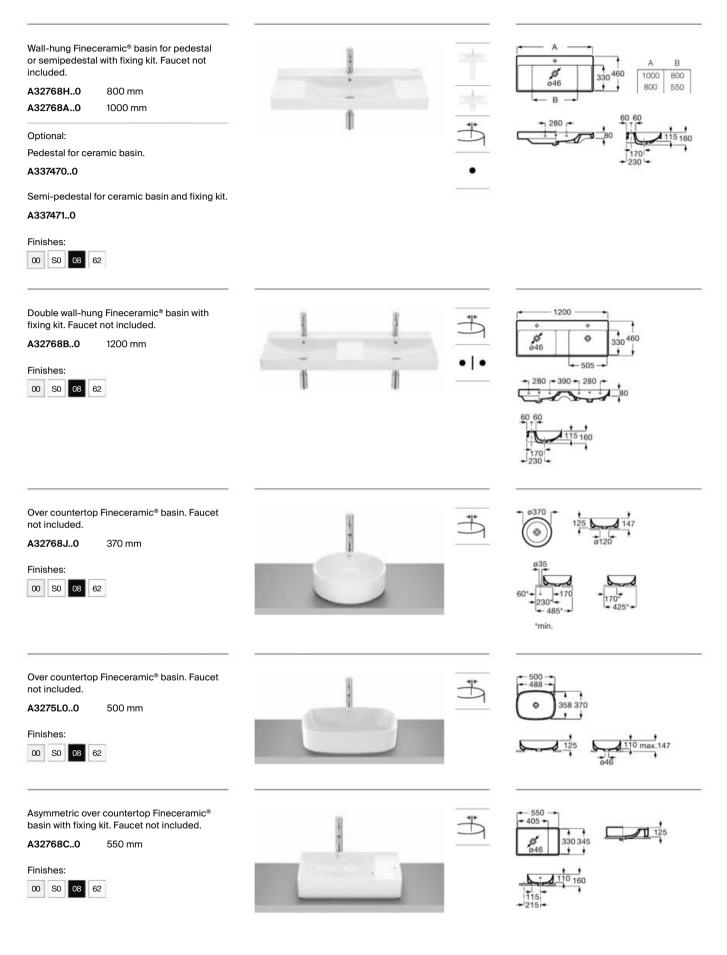

85 | 800 mm  |  |
|---------|---------|--|
| A851686 | 1000 mm |  |
|         |         |  |

Pack - Base unit with one drawer, centered Fineceramic® basin and Eidos LED mirror. Faucet not included.

| A851701 | 800 mm  |
|---------|---------|
| A851702 | 1000 mm |

Finishes:



509 510 513 512 511







Replace (...) in the product reference with the code of the chosen finish: 509 Matt White, 510 Sand Grey, 511 Dark Elm, 512 Light Oak, 513 Matt Green

Dimensions in mm.



Dimensions in mm. • Drilled taphole.

Replace (...) in the product reference with the code of the chosen finish: 509 Matt White, 510 Sand Grey, 511 Dark Elm, 512 Light Oak, 513 Matt Green

Replace (..) in the product reference with the code of the chosen finish: 00 White, S0 Supraglaze®, 62 Matt White, 08 Matt Black





Dimensions in mm. • Drilled taphole.

Replace (..) in the product reference with the code of the chosen finish: 00 White, S0 Supraglaze®, 62 Matt White, 08 Matt Black



Wall-hung Roca Rimless® WC with hidden fixations. Includes fixing kit. Compatible with Roca Duplo One / Duplo S installation systems. Dual flush 4.5/3 L.

## A346687..0

Soft-closing Supralit® WC seat and cover.

# A801E12..1

Supralit<sup>®</sup> WC seat and cover.

# A801E10..1

Soft-closing seat and cover for toilet with quick release. The seat and cover is not available in Supraglaze® finish.

## A801E12..2

Seat and cover for toilet. The seat and cover is not available in Supraglaze® finish.

## A801E10..2



### A34668C000 💿

Soft-closing Supralit® WC seat and cover.

#### A801E12..1

Supralit® WC seat and cover.