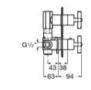

Finishes: CO





#### Loft-T

Wall-mounted thermostatic bath-shower mixer with diverter-flow regulator, handshower, 1.70 m metal flexible shower hose and hand-shower wall bracket.

A5A1143C00

Finishes:





F R

# Faucets / Loft

#### Loft-T

Wall-mounted thermostatic shower mixer with hand-shower, 1.50 m metal flexible shower hose and hand-shower wall bracket.

#### A5A1343C00



CO

# 38 -5₽



#### Loft-T

Built-in thermostatic bath-shower mixer (2 ways) with diverter-flow regulator. Includes built-in body.

A5A0643C00

Finishes:



#### Loft-T

Built-in thermostatic shower mixer (1 way). Includes built-in body.

A5A0743C00

Finishes:



Deck-mounted bath-shower mixer with 195 mm bath spout, diverter, hand-shower and 1.75 m flexible hose.

A5A0943C00

Finishes: CO





38

5t

G'











## Faucets / Loft

Floorstanding twin-lever bath-shower mixer with automatic diverter with retention, handshower, 1.75 m flexible shower hose, handshower bracket and floor pillar legs.

A5A2743C00







Twin-lever shower column with fixed height. Includes ø200 mm shower head, 25 x 180 mm hand-shower, 1.70 m metal flexible shower hose and height-adjustable swivel bracket.

#### A5A9743C00

Finishes:







Built-in 1/2" diverter for bath or shower (2 ways).

#### A5A9043C00

Built-in 1/2" diverter for bath or shower (3 ways).

A5A9143C00

Finishes:

CO





# Faucets / Loft



Built-in 3/4" valve, C index (hot).

A5A1943C00

Finishes:

CO



Thermostatic wall-mounted shower mixer Loft.

# Carmen

Classical inspiration and a vintage spirit live at the heart of these delicate faucets