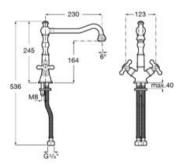

retractable 2-function shower. Includes flexible supply hoses. Cold Start.

A5A812AC00

Finishes:







#### Syra

Kitchen mixer with swivel C-spout and flexible supply hoses. Cold Start.

A5A842AC00

Finishes:







#### Syra

Kitchen mixer with swivel L-spout and retractable 2-function shower. Includes flexible supply hoses. Cold Start.

A5A852AC00

Finishes:







#### Syra

Kitchen mixer with swivel L-spout and flexible supply hoses. Cold Start.

A5A832AC00

Finishes:







#### Carmen

Twin-lever kitchen mixer with high swivel spout and flexible supply hoses.

#### A5A844BC00

Finishes:



#### **Glera** Pro

Kitchen mixer with swivel spring-wrapped C-spout and retractable 2-function shower with magnetic coupling and flexible supply hoses. Cold Start.

A5A8A4DC00

Finishes:













#### **Glera** Pro

Kitchen mixer with black PVC swivel C-spout and retractable 2-function shower with magnetic coupling and flexible supply hoses. Cold Start.

#### A5A884DC00

Finishes:







#### Glera

Kitchen mixer with swivel C-spout and 2-function retractable shower. Includes flexible supply hoses. Cold Start.

#### A5A814D..0







225

6L/min



#### Glera

Kitchen mixer with swivel C-spout and flexible supply hoses. Cold Start.

#### A5A844D..0







10



#### Glera

Kitchen mixer with swivel L-spout and 2-function retractable shower. Includes flexible supply hoses. Cold Start.

A5A854D..0







#### Glera

Kitchen mixer with swivel L-spout and flexible supply hoses. Cold Start.

A5A834D..0









235

028

036 M33x1

61/



#### Ona

Kitchen mixer with swivel C-sp