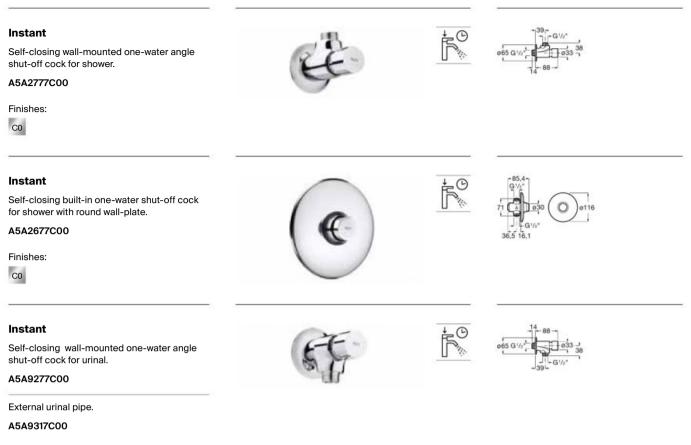

2 litres/minute, automatic shut-off in 15 seconds and flexible æ supply hoses. A5A3377C00 Finishes: CO Instant 15 Self-closing deck-mounted one-water basin faucet with push-button, flow limiter to 6 litres/ minute and automatic shut-off in 15 seconds. A5A4277C00 6 L/min Self-closing deck-mounted one-water basin faucet with push-button, flow limiter to 6 litres/ minute and automatic shut-off in 15 seconds. With anti-lock system. A5A4577C00 Finishes: C0 Instant 15° Self-closing deck-mounted basin faucet (one water) with push-button, flow limiter to 2 litres/ minute and automatic shut-off in 15 seconds. A5A4477C00 ∆ 2 L/min Finishes: CO Instant 50 G1/ Self-closing wall-mounted basin mixer with push-button. 77 220 A5A7877C00 Finishes: 6L/min C0

# Specific Uses / Instant Self-closing Faucets



Finishes:

CO

#### Instant

Self-closing built-in one-water shut-off cock for urinal with round wall-plate.

A5A9077C00

Finishes:







₽ B C

# Specific Uses / Instant Care Self-closing Faucets



Dimensions in mm.

# Specific Uses / Fluent Self-closing Faucets



CO

# Specific Uses / Fluent Self-closing Faucets



# Specific Uses / Avant Self-closing Faucets



# Specific Uses / Avant Self-closing Faucets

# Avant-N Set of tube, flange, and shower head. ASB9970C00 Finishes: Co

#### Avant-N

Self-closing built-in shower mixer with push-button with integrated selector for temperature regulation.

#### A5A2B79C00

Finishes:

C0





t O

# Specific Uses / Avant Self-closing Faucets



### Specific Uses / Avant Self-closing Faucets



## Specific Uses / Flush Valves for WCs and urinal