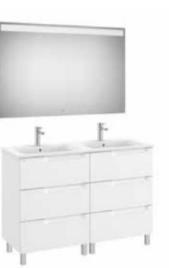

and Eidos LED mirror. Faucet not included.

| A851843          | 800 mm |  |
|------------------|--------|--|
| Right-hand basin |        |  |

| A851845         | 800 mm |
|-----------------|--------|
| Left-hand basin |        |

A851846... 1000 mm Right-hand basin

A851848... 1000 mm Left-hand basin

#### Optional:

Plinth for 3 drawer vanity units.

A817085509 0 800 mm

A817086509 0 1000 mm

Finishes:











Replace (...) in the product reference with the code of the chosen finish: 509 Matt White, 514 Pebble Grey, 523 Matt Black, 524 Beige Wood, 525 White Wood



Unik - Base unit with six drawers, legs and double basin. Faucets not included.

A851888...

Pack - Base unit with six drawes, legs, double basin and Eidos LED mirror. Faucets not included.

1200 mm

A851890... 1200 mm





LED

800 1200 1200 460 740 610 530 110 1170

Dimensions in mm.



Aleyda base unit with three drawers, basin and Eidos mirror, Atlas faucet, Tempo accessories.

# Tenet

A practical, efficient and simple design that eliminates all unnecessary elements and adapts to any bathroom style.



#### Furniture finishes

806 Glossy White





402 City Oak

Iconography

| ₽°  | Soft Close<br>Drawers | Drawers feature a softly closing system to offer<br>increased comfort |
|-----|-----------------------|-----------------------------------------------------------------------|
| LED | LED Lighting          | The product is fitted with LED lighting                               |
| ₩   | Optional Legs         | The set of optional legs is suitable for thin walls                   |

# Furniture, Mirro