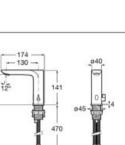

ronic basin faucet (one water) with flexible supply hoses. M-Size. Powered by four 1.5V LR6 (AA) alkaline batteries.

#### A5A566EC00

Electronic one-water basin mixer with flexible supply hoses. M-Size. Mains operated (230V). Includes power source.

#### A5A576EC00

Finishes:





Electronic basin mixer with premixed water and flexible supply hoses. S-Size. Powered by four 1.5V LR6 (AA) alkaline batteries or mains operated (230V). Includes power source.

#### A5A5809C00



C0

#### L20-E

Electronic one-water basin mixer with flexible supply hoses. S-Size. Powered by four 1.5V LR6 (AA) alkaline batteries.

#### A5A5609C00

Electronic one-water basin mixer with flexible supply hoses. S-Size. Mains operated (230V). Includes power source.

#### A5A5709C00







))

0 5L/m

りき

0 5L/m

N





470



0









Ó

1050

#### L20-E

Electronic basin mixer with premixed water and flexible supply hoses. S-Size. Powered by four 1.5V LR6 (AA) alkaline batteries.

#### A5A5309C00

Electronic basin mixer with premixed water and flexible supply hoses. S-Size. Mains operated (230V). Includes power source.

#### A5A5509C00





りき

S.7L/min

いき

S.7L/min



#### Loft-E

Electronic basin faucet (one water) with integrated sensor into the spout and flexible supply hoses. L-Size. Powered by four 1.5V LR6 (AA) alkaline batteries.

#### A5A4243C00

Electronic one-water basin mixer with integrated sensor into the spout and flexible supply hoses.and flexible supply hoses. L-Size. Mains operated (230V). Includes power source.

#### A5A4343C00

Finishes: C0

#### Loft-E

Electronic one-water bas