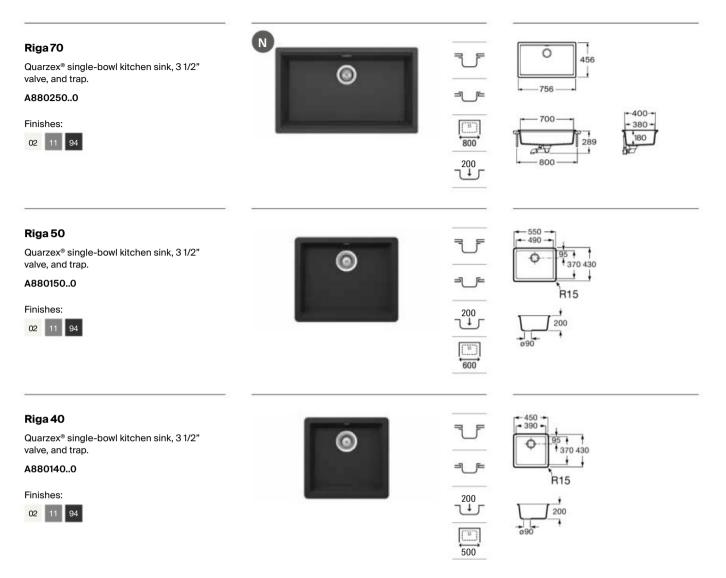

countertop without requiring precise worktop<br>cut-out |  |  |
| J              | Under<br>Countertop | Under countertop installation: It provides<br>a continuos countertop, with no nooks or<br>crannies, making cleaning easier                                |  |  |
| $(\mathbf{R})$ | Reversible          | Suitable for left or right installation                                                                                                                   |  |  |
|                |                     |                                                                                                                                                           |  |  |





Dimensions in mm.

Replace (..) in the product reference with the code of the chosen finish: 02 White, 94 Black, 11 Grey





Riga kitchen sink.

## Stainless Steel

Stainless steel, a blend of steel, chrome, and nickel, is an essential material for the kitchen. With its hygienic properties, high resistance, and malleability, it can be remodelled into modern, fashionable designs.



Finishes



Stainless Steel





Praga

#### **Key Benefits**

**Hygiene.** Zero porosity surface that prevents the absorption of water and the proliferation of humidity and bacteria.

**Easy cleaning.** Effortless maintenance with standard cleaning products.

**Resistance.** Ability to withstand temperatures of up to 300 °C and resistance to blows and knocks.

**Durability.** High chromium content that ensures it remains unalterable against corrosion and oxidation.

**Trendy.** Exceptional malleability for use in a wide variety o