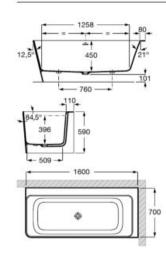

#### **Duplo WC Fluxor Single Flush**

Built-in structure for wall-hung WC with single flush valve and installation accessories. Axial distance of 180 mm. Metallic profile capable of withstanding 400 kg. Minimum depth of 140 mm. Adjustable feet from 0-200 mm with braking system. Ø90 / Ø110 elbow. Installation in partition wall with uprights and/or in front of sturdy wall.

#### **Basic WC One Compact**

Frame with compact dual-flush cistern for wall-hung WC, minimum depth of 90 mm. Elbow Ø90/Ø110. Axial distance of 180 and 230 mm. Upper hydraulic connection. WRAS certified mechanisms. To be completed with a compatible Roca flush plate (not included).