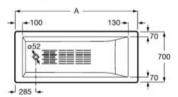

t<br>material | Resistant material                                      |
| ŵ  | Double-Ended          | Comfortably accommodates 2 users, with<br>centred waste |

#### Newcast

Oval cast iron freestanding bath with white interior and a choice of exterior colours. With anti-slip base. Feet and waste not included.

| <b>A233650000</b><br>Grey        | 1700 x 850 mm |
|----------------------------------|---------------|
| A233650007<br>White              | 1700 x 850 mm |
| <b>A233650002</b><br>Black       | 1700 x 850 mm |
| <b>A233650003</b><br>Bordeaux    | 1700 x 850 mm |
| <b>A233650004</b><br>Blue Marine | 1700 x 850 mm |
| <b>A233650008</b><br>Cooper      | 1700 x 850 mm |





#### Finishes:



#### Tampa

Finishes:

00

 A234150000
 1700 x 700 mm

 A234050000
 1500 x 700 mm

·







#### Malibu

Rectangular cast iron bath with anti-slip base and grips.

| A23097000R  | 1700 x 750 mm |
|-------------|---------------|
| A23107000R  | 1600 x 750 mm |
| A23157000R* | 1500 x 750 mm |
| A233450001  | 1600 x 700 mm |
|             |               |

# Optional:

Black headrest for Princess and Malibu collection baths.

# A291053100

Finishes:





# Baths / Cast iron

#### Continental

Rectangular cast iron bath with anti-slip base.

A212914001

Finishes:

00

1 1400 x 700 mm

.....







Dimensions in mm.



Malibu bath.

# Steel

With its three layers and two firing processes, Roca steel baths are stronger and more durable compared to traditional vitrified enamel baths.



#### Finishes



00 Glossy White

#### Iconography

| L               | Anti-slip             | Wi