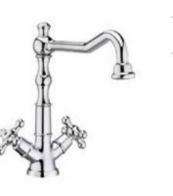

nd retractable 2-function shower. Includes flexible supply hoses. Cold Start.

A5A812AC00

Finishes:







#### Syra

Kitchen mixer with swivel C-spout and flexible supply hoses. Cold Start.

A5A842AC00

Finishes:







#### Syra

Kitchen mixer with swivel L-spout and retractable 2-function shower. Includes flexible supply hoses. Cold Start.

A5A852AC00

Finishes:







#### Syra

Kitchen mixer with swivel L-spout and flexible supply hoses. Cold Start.

A5A832AC00

Finishes:







#### Carmen

Twin-lever kitchen mixer with high swivel spout and flexible supply hoses.

#### A5A844BC00

Finishes:



#### **Glera** Pro

Kitchen mixer with swivel spring-wrapped C-spout and retractable 2-function shower with magnetic coupling and flexible supply hoses. Cold Start.

A5A8A4DC00

Finishes:













#### **Glera** Pro

Kitchen mixer with black PVC swivel C-spout and retractable 2-function shower with magnetic coupling and flexible supply hoses. Cold Start.

#### A5A884DC00

Finishes:







#### Glera

Kitchen mixer with swivel C-spout and 2-function retractable shower. Includes flexible supply hoses. Cold Start.

#### A5A814D..0







225

6L/min



#### Glera

Kitchen mixer with swivel C-spout and flexible supply hoses. Cold Start.

#### A5A844D..0







10



#### Glera

Kitchen mixer with swivel L-spout and 2-function retractable shower. Includes flexible supply hoses. Cold Start.

A5A854D..0







#### Glera

Kitchen mixer with swivel L-spout and flexible supply hoses. Cold Start.

A5A834D..0









235

028

036 M33x1

61/



#### Ona

Kitchen mixer with swivel C-