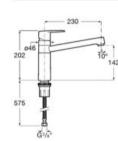

# A5A8409C00







## L20

Kitchen mixer with swivel spout and flexible supply hoses. Cold Start.

#### A5A8909C00

Finishes:



### L20

Wall-mounted kitchen mixer with swivel spout.

A5A7609C00

Finishes:









#### **Victoria Plus**

Kitchen mixer with swivel C-spout and flexible supply hoses.

A5A8E4FC00

Finishes:

CO





Dimensions in mm.

## Victoria Plus -81,5-Kitchen mixer with swivel C-spout and flexible supply hoses. L-Size. AL/min A5A844FC00 10 192 Finishes: 043 CO Victoria Plus Kitchen mixer with swivel spout and flexible 도 supply hoses. ∆ 8L/min A5A894FC00

Finishes: C0

#### Victoria Plus

Kitchen mixer with swivel spout and flexible supply hoses.

A5A864FC00

Finishes:



#### Victoria Plus

Wall-mounted kitchen mixer with swivel C-spout.

A5A764FC00

Finishes:

C0





Ğ1/2





Dimensions in mm.

#### Brava

Twin-lever kitchen and laundry sink mixer with high swivel C-spout and flexible supply hoses.

A5A848EC00







#### Brava

Kitchen mixer with swivel C-spout and flexible supply hoses.

#### A5A868EC00

Finishes:







#### Brava

Wall-mounted twin-lever kitchen mixer with swivel spout.

#### A5A748EC00

Finishes:







#### Brava

Wall-mounted kitchen mixer with swivel spout.

A5A858EC00

Finishes:









#### Brava

Wall-mounted twin-lever kitchen or laundry sink mixer with swivel spout.

A5A768EC00







#### Brava

Wall-mounted kitchen mixer with swivel spout.

A5A878EC00

Finishes:











# **Spare Parts**

## Spare Parts

| Traps for Basins and Bidets  | 748 |
|------------------------------|-----|
| Wastes for Basins and Bidets |