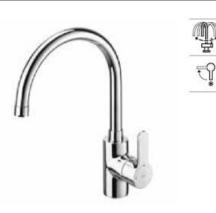

. Includes flexible supply hoses. Cold Start.

A5A856E..0







355



#### Cala

Kitchen mixer with swivel C-spout. Includes flexible supply hoses. Cold Start.

A5A846E..0









#### Cala

Kitchen mixer with swivel L-spout. Includes flexible supply hoses. Cold Start.

A5A836E..0







103

횼 G3/2

#### Cala

Kitchen mixer with swivel spout and 2-function retractable shower. Includes flexible supply hoses. Cold Start.

A5A806E..0





Kitchen mixer with swivel C-spout and flexible supply hoses. Cold Start.

A5A7409..0







Ó 6 L/min



#### L20

Kitchen mixer with folding swivel C-spout and flexible supply hoses. Cold Start.

#### A5A8209C00

Finishes:









Dimensions in mm.



### L20

Kitchen mixer with swivel C-spout and flexible supply hoses. Cold Start.

#### A5A8409C00







## L20

Kitchen mixer with swivel spout and flexible supply hoses. Cold Start.

#### A5A8909C00

Finishes:



### L20

Wall-mounted kitchen mixer with swivel spout.

A5A7609C00

Finishes:









#### **Victoria Plus**

Kitchen mixer with swivel C-spout and flexible supply hoses.

A5A8E4FC00

Finishes:

CO





Dimensions in mm.

## Victoria Plus -81,5-Kitchen mixer with swivel C-spout and flexible supply hoses. L-Size. AL/min A5A844FC00 10 192 Finishes: 043 CO Victoria Plus Kitchen mixer with swivel spout and flexible 도 supply hoses. ∆ 8L/min A5A894FC00

Finishes: C0

#### Victoria Plus

Kitchen mixer with swivel spout and flexible supply hoses.

A5A864FC00

Finishes:



#### Victoria Plus

Wall-mounted kitchen mixer with swivel C-spout.

A5A764FC00

Finishes:

C0





Ğ1/2





Dime