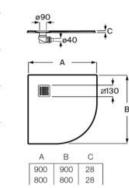

#### **Duplo S Basin Accessible**

Built-in structure for basin, for barrier-free construction with siphon in the wall. Metallic profile capable of withstanding 150 kg. Installation minimum depth of 90 mm. Adjustable height feet from 0-200 mm with braking system. Adjustable hydraulic connection.

A8900F1201