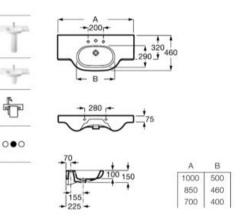

ing kit. Left-hand taphole. Faucet not included.

## A32724X000 600 mm

Optional:

Semipedestal for compact ceramic basin with fixing kit.

#### A337242000

Basin towel rail.

## A816291001

Finishes:

00

Wall-hung ceramic basin with fixing kit. Faucet and semipedestal not included.

| A327240000 | 700 mm  |
|------------|---------|
| A32724D000 | 850 mm  |
| A32724B000 | 1000 mm |

Optional:

Pedestal for ceramic basin.

A335240000

Basin towel rail.

# A816291001

Finishes:

00

Wall-hung WC with integrated tank. Includes L-shaped support frame for wall-hung installation, seat and cover. Needs power supply.

## A893301000

Wall-hung WC with integrated tank. Includes I-shaped support frame for wall-hung installation, seat and cover. Needs power supply.

## A893302000

Finishes:

00















A8012AB00B

Finishes:

00

Compact back-to-wall single floorstanding Roca Rimless® WC with dual outlet. Includes fixing kit, draining elbow and wall mounting for elbow. Compatible with Roca Duplo One / Duplo S installation systems. 4.5/3 L dual flush.

#### A347246000

Soft-closing WC seat and cover.

### A8012A200B

WC seat and cover with stainless steel hinges.

#### A8012A000B

Slim soft-closing seat and cover for toilet with quick release.

#### A801D12003

Finishes:



Close-coupled WC with dual outlet for people with reduced mobility. Includes fixing kit.

### A34224H000

Dual flush 6/3L cistern with bottom inlet for WC. Includes fixing kit, inlet valve and flush valve.

#### A34124H000

WC seat and cover with front opening and stainless steel hinges.

#### A801230004

WC s