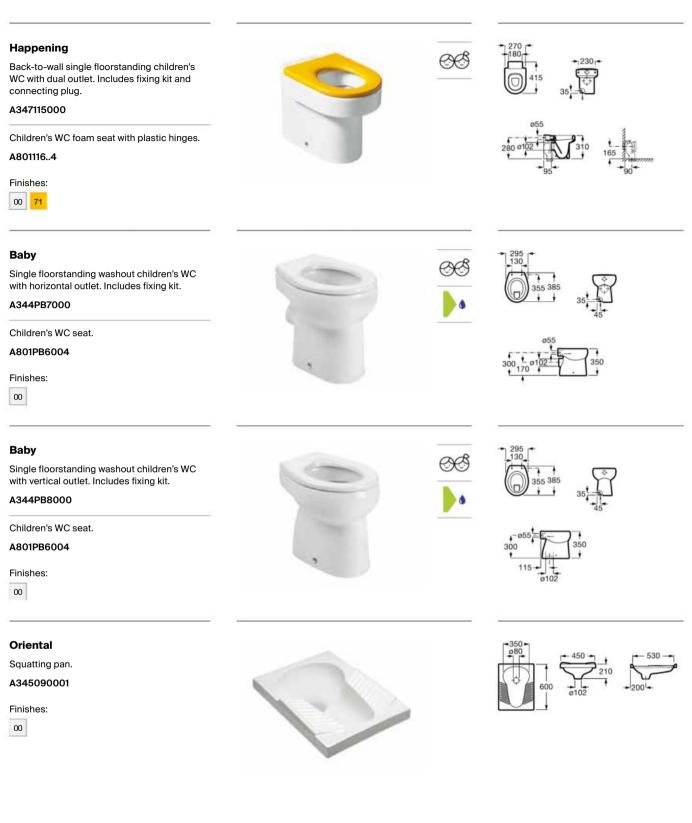

Valves & Unviersal flow limiters

512

| 13  |                   |                                                                                                                    |                                        |
|-----|-------------------|--------------------------------------------------------------------------------------------------------------------|----------------------------------------|
|     | Shower Trays      | Shower Trays Quick Guide<br>Finishes Quick Guide<br>In-Drain<br>Shower Tray Complements                            | 518<br>523<br>546<br>548               |
| · J | Baths             | Baths Quick Guide<br>Finishes Quick Guide<br>Hydromassage Systems<br>Panels<br>Bath Complements<br>Wastes for bath | 554<br>558<br>560<br>586<br>587<br>588 |
|     | Shower Enclosures | Shopping guide<br>Shower Enclosures Quick Guide<br>Finishes Quick Guide<br>Shower Enclosures Collections           | 594<br>596<br>597<br>600               |
|     | Specific Uses     | Accessibility<br>Public Spaces<br>Other Products                                                                   | 634<br>659<br>686                      |
| 0   | Kitchen Sinks     | Collections Quick Guide<br>Finishes Quick Guide<br>Kitchen Sinks<br>Wastes for kitchen sinks<br>Spare Parts        | 694<br>695<br>696<br>721<br>722        |
|     | Kitchen Faucets   | Finishes Quick Guide<br>Filtered Water Faucets<br>Kitchen Faucets                                                  | 731<br>732<br>734                      |
| 9   | Spare Parts       | Spare Parts                                                                                                        | 748                                    |