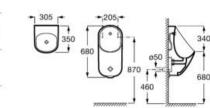

supply hose, trap, vandal-proof drain plug and electronic transmitter-receiver.

#### A3590J5000





#### Proton

Roca Rimless<sup>®</sup> ceramic urinal with top inlet. Includes fixing kit, supply hose, trap and vandal-proof drain plug.

#### A3590J2000

Roca Rimless<sup>®</sup> ceramic urinal with back inlet. Includes fixing kit, supply hose, trap and vandal-proof drain plug.

#### A3590J3000

Finishes:



#### Site

Ceramic urinal with back inlet. Includes flexible trap, elbow, connector and waste plug.

#### A359605000

Ceramic urinal with top inlet. Adaptable to the pre-installation of the Mural urinal. Includes flexible trap, elbow, connector and waste plug.

A359607001

Ceramic urinal with top inlet. Includes flexible trap, elbow, connector and waste plug.

#### A359607000









))を

0





#### Euret

Electronic ceramic urinal with back inlet powered by four 1.5V LR6 (AA) alkaline batteries. Includes shut-off valve, trap, fixing kit, drain plug, flexible supply hose and electronic transmitter-receiver.

#### A35945E000

Electronic ceramic urinal with back inlet. Mains operated (230V). Includes shut-off valve, trap, fixing kit, drain plug, flexible supply hose and electronic transmitter-receiver.

#### A35945M000





#### Euret

Ceramic urinal with back inlet. Includes power plug, trap, fixing kit, and waste plug.

#### A35945F000

Ceramic urinal with top inlet. Includes power plug, trap, fixing kit and waste plug.

#### A35945H000

Finishes:



#### Spun

Ceramic urinal with back inlet with cover. Includes fixing kit, trap and 1/2" supply hose with plug.

####