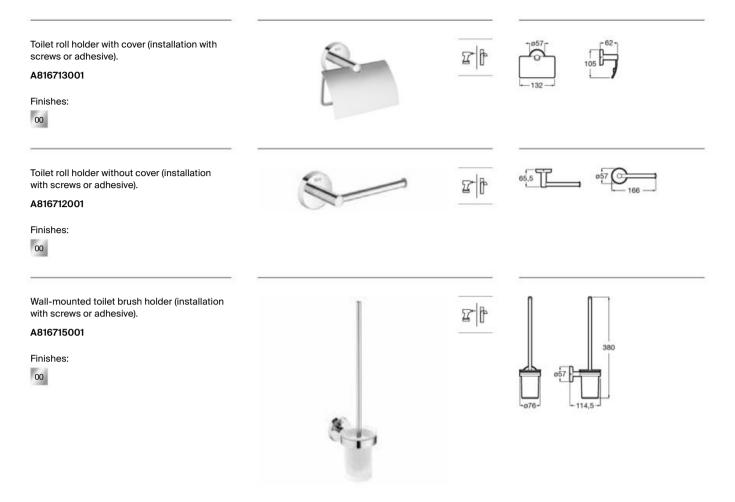

|

### Accessories / Twin



# Victoria Square

A wide range of solutions with a minimalist, squarestyle design.



Z P

Dual installation Dual installation, with screws or adhesive

#### Finishes





NB Matt Black



Dimensions in mm.

Replace (..) in the product reference with the code of the chosen finish: C0 Chrome, NB Matt Black

# Accessories / Victoria Square







Victoria Square double swivel towel rail.

# **Victoria Round**

Soft, rounded lines, ideal for classic and cozy styles.



z þ

Dual installation Dual installation, with screws or adhesive

#### Finishes



Chrome

Matt Black

### Accessories / Victoria Round



# Accessories / Victoria Round





# Victoria

The perfect blend of functionality and style for your bathroom.



#### Finishes





Matt Black

00/P3 White

#### Iconography

 $\mathbf