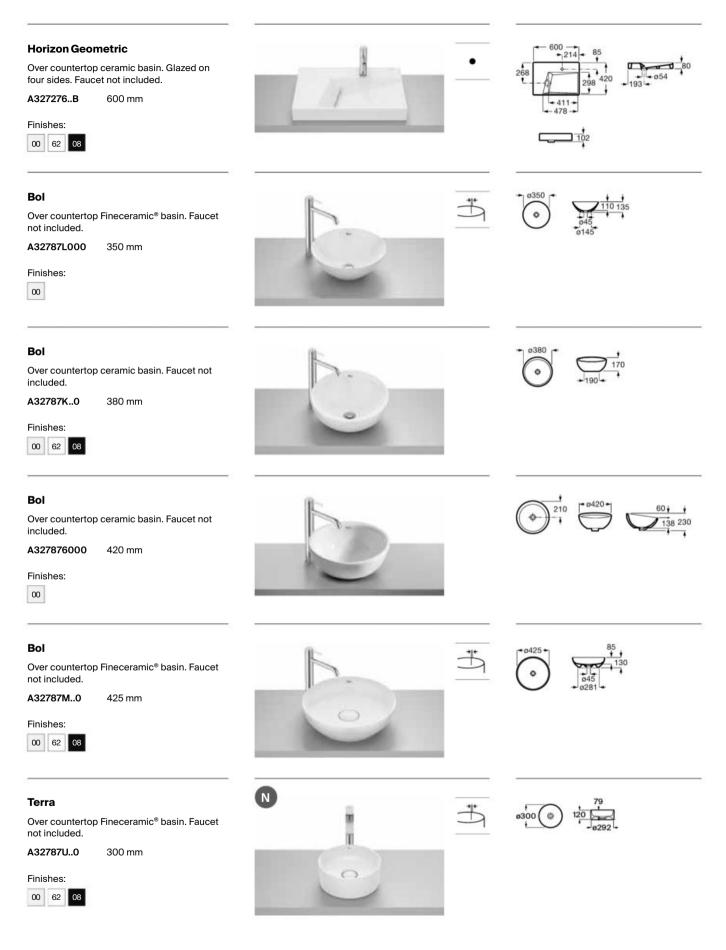

ns**





### Iconography

|    | Compact<br>Washbasin     | Compact basins for small bathrooms                                                          |
|----|--------------------------|---------------------------------------------------------------------------------------------|
| ** | Fineceramic <sup>®</sup> | Roca's exclusive high-quality ceramic material.<br>More defined, lighter and more resistant |
|    | Optional<br>towel rail   | Optional towel rail for basin                                                               |

# Other Basins / Wall-hung Basins





Dimensions in mm. Drilled taphole.

Replace (..) in the product reference with the code of the chosen finish: 00 White, 62 Matt White, 64 Onyx, 65 Beige, 66 Coffee, 08 Matt Black

# Other Basins / Over Countertop Basins



# Other Basins / Over Countertop Basins



Dimensions in mm. Orilled taphole. OPre-punched taphole.

Replace (..) in the product reference with the code of the chosen finish: 00 White, 62 Matt White, 08 Matt Black

# Other Basins / In Countertop Basins



# Other Basins / Under Countertop Basins

|                                                                                                                                                | · · · · · · · · · · · · · · · · · · · |