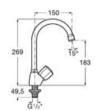

ivel C-spout and flexible supply hoses.

A5A8E4FC00

Finishes:

CO





Dimensions in mm.

## Victoria Plus -81,5-Kitchen mixer with swivel C-spout and flexible supply hoses. L-Size. AL/min A5A844FC00 10 192 Finishes: 043 CO Victoria Plus Kitchen mixer with swivel spout and flexible 도 supply hoses. ∆ 8L/min A5A894FC00

Finishes: C0

#### Victoria Plus

Kitchen mixer with swivel spout and flexible supply hoses.

A5A864FC00

Finishes:



#### Victoria Plus

Wall-mounted kitchen mixer with swivel C-spout.

A5A764FC00

Finishes:

C0





Ğ1/2





Dimensions in mm.

#### Brava

Twin-lever kitchen and laundry sink mixer with high swivel C-spout and flexible supply hoses.

A5A848EC00







#### Brava

Kitchen mixer with swivel C-spout and flexible supply hoses.

#### A5A868EC00

Finishes:







#### Brava

Wall-mounted twin-lever kitchen mixer with swivel spout.

#### A5A748EC00

Finishes:







#### Brava

Wall-mounted kitchen mixer with swivel spout.

A5A858EC00

Finishes:









#### Brava

Wall-mounted twin-lever kitchen or laundry sink mixer with swivel spout.

A5A768EC00







#### Brava

Wall-mounted kitchen mixer with swivel spout.

A5A878EC00

Finishes:











# **Spare Parts**

## Spare Parts

| Traps for Basins and Bidets  | 748 |
|------------------------------|-----|
| Wastes for Basins and Bidets | 749 |
| Universal Mechanisms         | 750 |
| Other Accessories            | 752 |
| Hinges for WC / Bidets       | 753 |

## Spare Parts / Traps for Basins and Bidets



#### Trap

Basic cylindrical 11/4" syphon for wall-hung basin. 300 mm pipe. Made of brass.