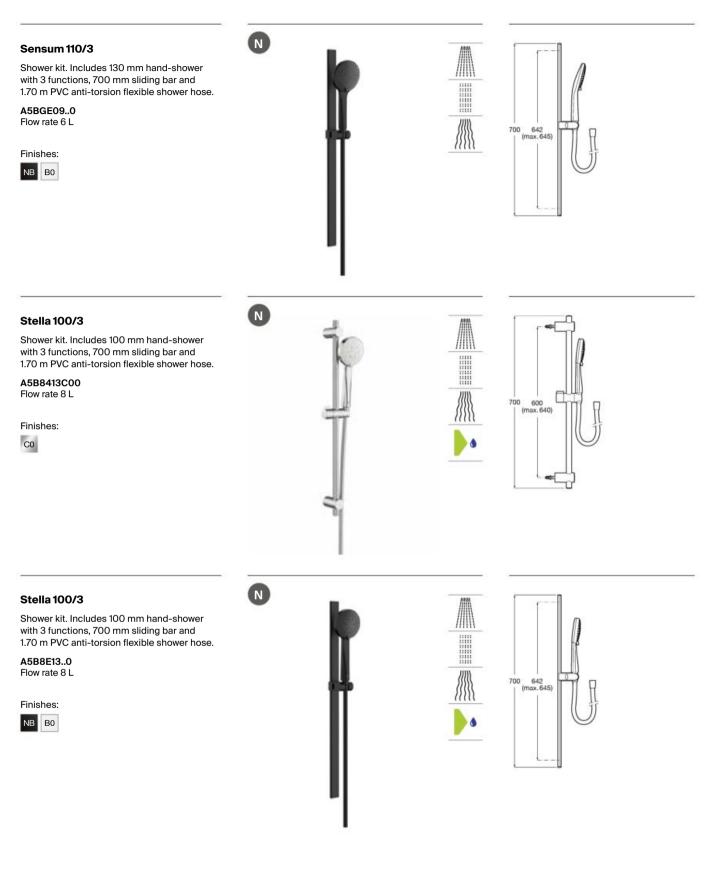

hrome, CN Titanium Black, RG Rose Gold, NM Brushed Titanium Black, VA Brushed Brass,

SM Stainless Steel finish, NB Matt Black, BO Matt White, GM Matt Graphit

## Shower Solutions / Shower Kits

### Plenum 130/3

Shower kit. Includes 130 mm hand-shower with 3 functions, 700 mm sliding bar and 1.70 m PVC anti-torsion flexible shower hose.

A5B8414C00 Flow rate 8 L

Finishes:

C0



N

N

N



### Plenum 130/3

Shower kit. Includes 130 mm hand-shower with 3 functions, 700 mm sliding bar and 1.70 m PVC anti-torsion flexible shower hose.

A5B8E14..0 Flow rate 8 L









#### Sensum 110/3

Shower kit. Includes 130 mm hand-shower with 3 functions, 700 mm sliding bar and 1.70 m PVC anti-torsion flexible shower hose.

A5BG409C00 Flow rate 8 L

Finishes: C0





# Shower Solutions / Shower Kits



# Shower Solutions / Shower Kits

### Stella 100/1

Shower kit. Includes 100 mm hand-shower with 1 function, 700 mm sliding bar and 1.70 m PVC anti-torsion flexible shower hose.

A5B3413C00 Flow rate 8 L

A5BC413C00 Flow rate 6 L

Finishes:

C0



N



### Stella 80/3

Shower kit. Includes 80 mm hand-shower with 3 functions, 700 mm sliding bar and 1.70 m PVC flexible shower hose.

### A5B1403C00









#### Stella 80/1

Shower kit. Includes 80 mm hand-shower with 1 function, 700 mm sliding bar and 1.70 m PVC flexible shower hose.

### A5B9403C00

Finishes:

CO









Dimensions in mm.



Dimensions in mm.

Replace (..) in the product reference with the code of the chosen finish: CO Chrome, CN Titanium Black, VA Brushed Brass, SM Stainless Steel finish, NB Matt Black





Dimensions i