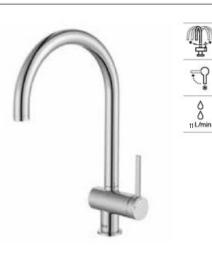

lera

Kitchen mixer with swivel C-spout and 2-function retractable shower. Includes flexible supply hoses. Cold Start.

#### A5A814D..0







225

6L/min



#### Glera

Kitchen mixer with swivel C-spout and flexible supply hoses. Cold Start.

#### A5A844D..0







10



#### Glera

Kitchen mixer with swivel L-spout and 2-function retractable shower. Includes flexible supply hoses. Cold Start.

A5A854D..0







#### Glera

Kitchen mixer with swivel L-spout and flexible supply hoses. Cold Start.

A5A834D..0









235

028

036 M33x1

61/



#### Ona

Kitchen mixer with swivel C-spout and 2-function retractable shower. Includes flexible supply hoses. Cold Start.

A5A811F..0











#### Ona

Kitchen mixer with swivel C-spout and flexible supply hoses. Cold Start.

#### A5A841F..0







#### Ona

Kitchen mixer with swivel L-spout and 2-function retractable shower. Includes flexible supply hoses. Cold Start.

A5A851F..0







#### Ona

Kitchen mixer with swivel L-spout. Includes flexible supply hoses. Cold Start.

#### A5A831F..0









00



#### Cala

Kitchen mixer with swivel C-spout and 2-function retractable shower. Includes flexible supply hoses. Cold Start.

A5A816E..0









#### Cala

Kitchen mixer with swivel L-spout and 2-function retractable shower. Includes flexible supply hoses. Cold Start.

A5A856E..0







355



#### Cala

Kitchen mixer with swivel C-spout. Includes flexible supply hoses. Cold Start.

A5A846E..0









#### Cala

Kitchen mixer with swivel L-spout. Includes flexible supply hoses. Cold Start.

A5A836E..0







103

횼 G3/2

####