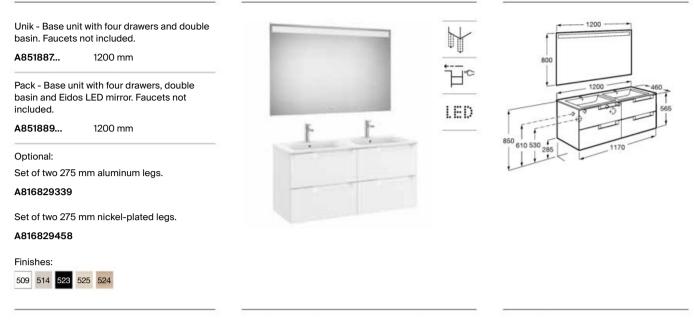

5<br>Left-hand basin  | 800 mm  |
| A851826<br>Right-hand basin | 1000 mm |
| A851828<br>Left-hand basin  | 1000 mm |
|                             |         |

Pack - Base unit with three drawer with legs, asymmetric basin and Eidos LED mirror. Faucet not included.

| A851843          | 800 mm |  |
|------------------|--------|--|
| Right-hand basin |        |  |

| A851845         | 800 mm |
|-----------------|--------|
| Left-hand basin |        |

A851846... 1000 mm Right-hand basin

A851848... 1000 mm Left-hand basin

#### Optional:

Plinth for 3 drawer vanity units.

A817085509 0 800 mm

A817086509 0 1000 mm

Finishes:











Replace (...) in the product reference with the code of the chosen finish: 509 Matt White, 514 Pebble Grey, 523 Matt Black, 524 Beige Wood, 525 White Wood



Unik - Base unit with six drawers, legs and double basin. Faucets not included.

A851888...

Pack - Base unit with six drawes, legs, double basin and Eidos LED mirror. Faucets not included.

1200 mm

A851890... 1200 mm





LED

800 1200 1200 460 740 610 530 110 1170

Dimensions in mm.



Aleyda base unit with three drawers, basin and Eidos mirror, Atlas faucet, Tempo accessories.

# Tenet

A practical, efficient and simple design that eliminates all unnecessary elements and adapts to any bathroom style.



#### Furniture finishes

806 Glossy White





402 City Oak

Iconography

| ₽°  | Soft Close<br>Drawers | Drawers feature a softly closing system to offer<br>increased comfort |
|-----|-----------------------|-----------------------------------------------------------------------|
| L