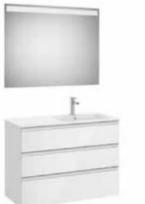

#### A801E12..1

Supralit® WC seat and cover.

## A801E20..1

Soft-closing seat and cover for compact toilet with quick release. The seat and cover is not available in Supraglaze® finish.