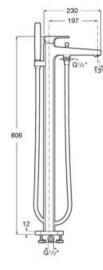

arantees a<br>permanent shine and makes cleaning easier |
| •           | Water Label           | Water Label                                                                                 |
| •           | Water Label           | Water Label                                                                                 |



F

# Faucets / L90





Deck-mounted bath-shower mixer with 197 mm bath spout, diverter, hand-shower and 1.60 m flexible shower hose.

#### A5A9801C00

Finishes:







# Faucets / L90

Deck-mounted bath-shower mixer with 130 mm bath spout, diverter, hand-shower and flexible shower hose.

A5A9901C00







Floorstanding bath-shower mixer with automatic diverter, hand-shower, integrated hand-shower bracket and 1.50 m flexible shower hose.

A5A2701C00

Finishes: C0





max.9

Built-in 1/2" bath-shower mixer (2 ways) with automatic diverter.

#### A5A0B01C00

To be completed with:

Universal RocaBox for built-in installations.

A525869403

Finishes:

C0







# Faucets / L90



be completed with thermostatic mixer or builtin single-lever bath or shower mixer. Built-in mixer not included.

#### A525869403

Internal extension kit (20 mm). For installations that exceed the maximum built-in range (95 mm), allowing correct installation without the need for corrective masonry work with a new built-in range from 95 mm to 115 mm.

#### A525564303

Extension kit (20 mm). For installations that exceed the maximum built-in range (70 mm), allowing correct installation without the need for corrective masonry work with a new built-in range from 70 mm to 50 mm.

| A5