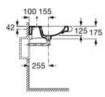

# In-Wash<sup>®</sup> Functionalities

In-wash<sup>®</sup> Insignia wall-hung WC.

| Iconogra | phy |
|----------|-----|
|----------|-----|

| - VA | Roca Rimless®                | System designed to optimize cleaning and hygiene, exceeding EU hygiene standards                                                                                               | ©<br>Ţ    | Electrical connection | Electrical connection required for correct operation                                                                                                              |  |
|------|------------------------------|--------------------------------------------------------------------------------------------------------------------------------------------------------------------------------|-----------|-----------------------|-------------------------------------------------------------------------------------------------------------------------------------------------------------------|--|
|      | Roca Rimless®<br>Vortex      | Technology that simplifies cleaning, maximises<br>hygiene, and provides a powerful 360° flush,<br>while minimising noise, splashing and aerosol                                |           | Supraglaze®           | Exclusive Roca glazing technology that maximises hygiene and simplifies cleaning                                                                                  |  |
|      |                              | dispersion                                                                                                                                                                     |           |                       | Roca Connect uses Bluetooth or WiFi to link<br>products, sending sensor data through a local                                                                      |  |
|      | Duplo installation<br>system | Allows easy and safe installation of wall-hung WCs                                                                                                                             | (((III))) | Roca Connect          | Gateway to a secure cloud. The processed data<br>is shown in real-time on an app and desktop<br>dashboard, enabling remote device management<br>and configuration |  |
|      | Heated seat                  | Heated seat                                                                                                                                                                    | •         | Water Label           | Water Label                                                                                                                                                       |  |
|      | In-tank <sup>®</sup>         | A signature innovation from Roca that integrates<br>the water tank within the bowl, maximizing<br>available space and unifying aesthetics with<br>practicality in the bathroom | ٥         | Water Label           | For Vorea Smart Toilets: refs. A803504001,<br>A803500001 and A80350F001:<br>Unified<br>Water Label                                                                |  |