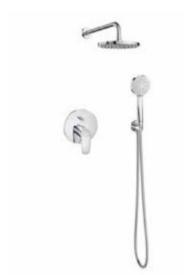

t Black

Pack with built-in matt black mixer Cala 2-ways with RocaBox, RainSense Ø250 mm matt black shower head, L400 mm matt black wall arm, Aqua Round matt black water inlet, 1.75 m matt black PVC shower hose Neoflex and Stella 100/3 matt black handshower.

### A5D186ENB0

Finishes:





#### **Basic single-lever L20**

Pack with built-in single-lever mixer L20 2-ways,ABS RainSense Ø200 mm shower head, L400 mm wall arm, Aqua Round water inlet, 1.70 m metal shower hose Neoflex and Stella 100/3 handshower.

#### A5D1809C00

Finishes:

CO



Pack with built-in matt black mixer L20, ABS RainSense ø250 mm matt black shower-head, L400 mm matt black wall arm, Aqua Round matt black water inlet, 1.75 m PVC matt black shower hose Neoflex and Stella 100/3 matt black handshower.

#### A5D2209NB0





#### **Basic single-lever Monodin**

Pack with built-in mixer Monodin 2-ways with ABS RainSense Ø 230 mm shower head, L400 mm wall arm, Aqua Round water inlet, 1.70 m metal shower hose Neoflex and Stella 100/3 handshower.

#### A5D0518C00

Finishes:





#### **Single-lever Victoria Plus**

Pack with built-in mixer Victoria Plus 2-ways, shower-head ø250 mm and shower set with 100 mm, 3 functions Stella hand-shower, adjustable hand-shower bracket and 1.70 m flexible hose.

### A5D184FC00

Finishes:

CO

# Shower Solutions / Hydromassage Columns

#### Essential 2.0

Stainless steel thermostatic hydromassage column. Integrated jets. Includes hand-shower, hand-shower bracket and Neo-Flex 1.75 m satin flexible shower hose.

### A5A9A8BC00

Optional:

Optional installation kit for mounting the