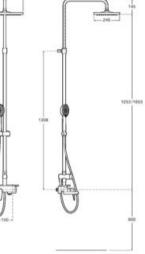

height (800 mm to 1175 mm) and adjustable shower arm, with ø 245 mm shower head, ø 100 mm hand-shower (three functions) on sliding support, 1.7 m satin PVC shower flexible hose and articulated handshower bracket.

#### A5A2F18NB0









#### Victoria-T Basic

Thermostatic shower column with fixed height, ø 200 mm shower head, ø 100 mm hand-shower (one function) on sliding support, 1.7 m satin PVC shower flexible hose and articulated hand-shower bracket.

#### A5A9F18NB0









Single-lever bath-shower column with shelf and adjustable height from 1253 to 1653 mm and swivelling shower arm. With bath spout. Includes 360 x 240 mm shower head, ø100 mm hand-shower with 3 functions, 1.75 m satin PVC flexible shower hose and height-adjustable swivel bracket.

#### A5A9C90C00

Finishes: CO





#### **Even-M Round**

Shower column with adjustable height from 875 to 1275 mm, swivelling shower arm and shelf. Includes ø250 mm shower head, ø100 mm hand-shower with 3 functions, 1.75 m satin PVC flexible shower hose and height-adjustable swivel bracket.

### A5A9790C00

Finishes:









#### **Even-M Square**

Shower column with adjustable height from 875 to 1275 mm, swivelling shower arm and shelf. Includes 360 x 240 mm shower head, ø100 mm hand-shower with 3 functions, 1.75 m satin PVC flexible shower hose and height-adjustable swivel bracket.

#### A5A9B90C00









### L20

Single-lever shower column with adjustable height from 855 to 1230 mm. Includes ø254 mm shower head, ø100 mm handshower with 1 function, 1.50 m metal flexible shower hose and height-adjustable swivel brack