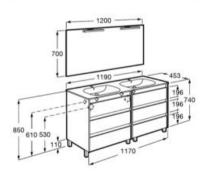

mm  |
| 1000 mm |
|         |

Optional:

Plinth for 3 drawer vanity units.

| A817086 | 1000 mm |
|---------|---------|
| A817085 | 800 mm  |
| A817084 | 600 mm  |

Finishes:



Unik - Base unit with six drawers, legs and double basin. Faucets not included.

| A851892 | 1200 mm |
|---------|---------|
|         |         |

Pack - Base unit with six drawers, legs, double basin, Victoria mirror and Starlight LED spotlight. Faucets not included.

| A851896 | 1200 mm |
|---------|---------|
|         |         |

| Finishes: |  |
|-----------|--|

| _   | -   |                                | -   | _   |
|-----|-----|--------------------------------|-----|-----|
| 806 | 516 | 434                            | 517 | 402 |
| _   | -   | Procession in which the second |     |     |







LED



Dimensions in mm.

# Furniture, Mirrors and Lighting / Tenet





Tenet unik, 3 drawers.

Dimensions in mm.

Replace (...) in the product reference with the code of the chosen finish: 402 City Oak, 434 Nordic Ash, 516 Glossy Grey, 517 Walnut, 806 Glossy White

# Tenor

Simplicity meets elegance. This collection features an efficient design available in a wide range of sizes, configurations, and finishes to fit any bathroom style.



#### Furniture finishes

806 Glossy White





402 City Oak

#### Iconography

| ,<br>₽¢ | Soft Close<br>Drawers | Drawers feature a softly closing system to offer<br>increased comfort |
|---------|-----------------------|-----------------------------------------------------------------------|
| LED     | LED Lighting          | The product is fitted with LED