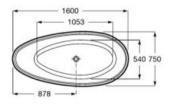

| Double-Ended      | Comfortably accommodates 2 users, with<br>centred waste            |

### Inis

Oval Stonex® freestanding bath with click-clack waste and trap. Overflow not included.

1600 x 700 mm

#### A248689000

Finishes:













Double-ended Stonex® freestanding bath. Includes click-clack waste, trap, integrated overflow and wooden tray.

A248676000 With LED strip light 1700 x 750 mm

A248671000 1700 x 750 mm

Without LED strip light

Optional:

Headrest with integrated wood counterweight. Made of easy-drying, sustainably sourced fabric. Grey.

### A248674000



### Kauai

Oval Stonex® freestanding bath. Includes click-clack waste, trap and integrated overflow. White interior finish and a choice of exterior colours.

1600 x 750 mm

A248617..0









ŵ







Dimensions in mm. Replace (..) in the product reference with the code of the chosen finish: 00 White, 0P Pearl, 0X Onyx, 0B Beige, 0C Coffee, 0K Black

### Ariane

Oval Stonex<sup>®</sup> freestanding bath. Includes click-clack waste, trap and integrated overflow. White interior finish and a choice of exterior colours.

| A2486690 |  |
|----------|--|
| A2486700 |  |
| A2484700 |  |

1800 x 800 mm 1700 x 750 mm 1650 x 750 mm

Finishes:











### Ohtake

Stonex $^{\otimes}$  freestanding bath. Includes click-clack waste, trap and integrated overflow.

A248722..0

1200 x 800 mm

#### Optional:

Optional complementary step for easy access to the bath, made from 90% recycled materials.

### A248787000











#### Maui Square

Rectangular Stonex<sup>®</sup> freestanding bath. Include