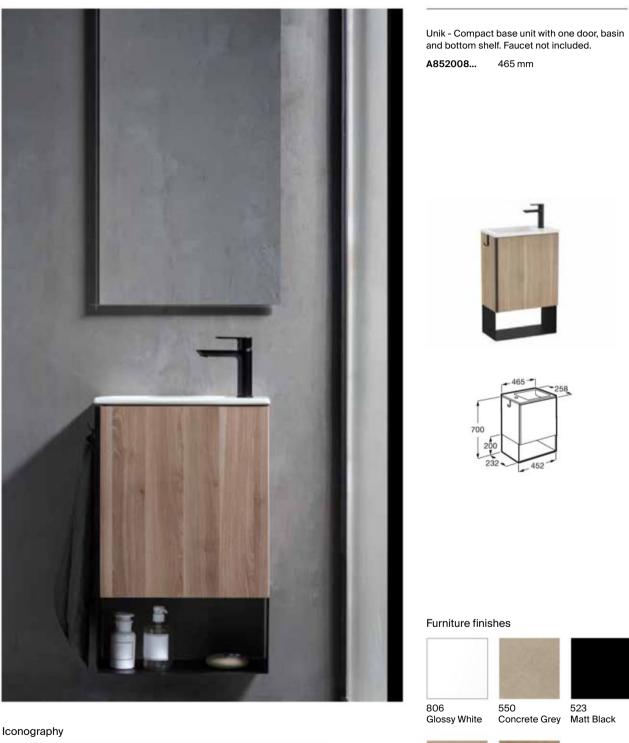

sin and mirror. Faucet not included.

**A855865...** 450 mm





#### Furniture finishes





#### Iconography

| ⁺∏⁺ | Reduced Depth<br>Base Furniture<br>base unit | Storage capacity in small bathroom spaces                                       |
|-----|----------------------------------------------|---------------------------------------------------------------------------------|
| B   | Soft Close<br>Doors                          | Doors feature hinges with a softly closing system<br>to offer increased comfort |

Dimensions in mm.

Replace (...) of the product reference with the chosen finish code: 806 Glossy white, 156 Sand, 155 Oak

# Mini Pro

Mini in size, this ultra compact design with maximum functionality is accentuated by five finishes and rounded off by a lower metal shelf.



| <b>·</b> □- | Reduced Depth<br>Base Furniture<br>base unit | Storage capacity in small bathroom spaces                                       |
|-------------|----------------------------------------------|---------------------------------------------------------------------------------|
| <b>₿</b>    | Soft Close<br>Doors                          | Doors feature hinges with a softly closing system<br>to offer increased comfort |

422 Birch

549 Western Oak

#### Dimensions in mm.

Replace (...) of the product reference with the chosen finish code: 806 Glossy white, 550 Concrete grey, 523 Matt black, 422 Birch, 549 Western oak

# Column units

With a range of finishes, sizes and configurations, column units provide additional storage without sacrificing design.



#### Delta column fini