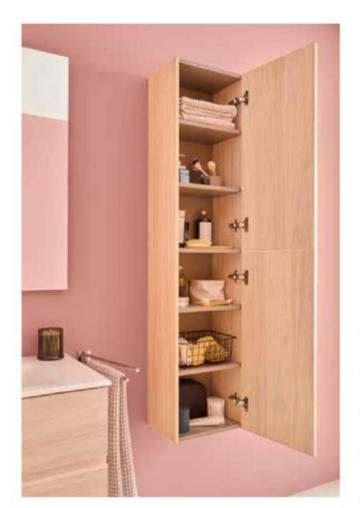

----------------------|
| <b>₿</b>    | Soft Close<br>Doors                          | Doors feature hinges with a softly closing system<br>to offer increased comfort |

422 Birch

549 Western Oak

#### Dimensions in mm.

Replace (...) of the product reference with the chosen finish code: 806 Glossy white, 550 Concrete grey, 523 Matt black, 422 Birch, 549 Western oak

# Column units

With a range of finishes, sizes and configurations, column units provide additional storage without sacrificing design.



#### Delta column finishes



512

Light Oak



565\*

Light Elm

510 Sand Grey

602\*\*

Alder



560\* 513 Light Terracotta Matt Green



511 Dark Elm

603\*\* Ebony

\*Available only on the top unit. \*\*Available only for top unit and column unit with two doors.

601\*\*

Light Birch



| לה             | Push To Open          | Drawers and doors open and close by applying slight pressure in the middle      |
|----------------|-----------------------|---------------------------------------------------------------------------------|
| $(\mathbf{R})$ | Reversible            | Possible left or right opening                                                  |
| ø              | Soft Close<br>Doors   | Doors feature hinges with a softly closing system<br>to offer increased comfort |
|                | Adjustable<br>Shelves | The interior shelves of the furniture can be<br>installed at different heights  |

Iconography

#### Extra column finishes



### Furniture, Mirrors and Lighting / Column Units



Replace (...) of the Delta and Extra product references with the chosen fin