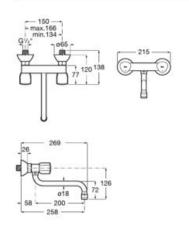

. ∆ 8L/min A5A894FC00

Finishes: C0

#### Victoria Plus

Kitchen mixer with swivel spout and flexible supply hoses.

A5A864FC00

Finishes:



#### Victoria Plus

Wall-mounted kitchen mixer with swivel C-spout.

A5A764FC00

Finishes:

C0





Ğ1/2





Dimensions in mm.

#### Brava

Twin-lever kitchen and laundry sink mixer with high swivel C-spout and flexible supply hoses.

A5A848EC00







#### Brava

Kitchen mixer with swivel C-spout and flexible supply hoses.

#### A5A868EC00

Finishes:







#### Brava

Wall-mounted twin-lever kitchen mixer with swivel spout.

#### A5A748EC00

Finishes:







#### Brava

Wall-mounted kitchen mixer with swivel spout.

A5A858EC00

Finishes:









#### Brava

Wall-mounted twin-lever kitchen or laundry sink mixer with swivel spout.

A5A768EC00







#### Brava

Wall-mounted kitchen mixer with swivel spout.

A5A878EC00

Finishes:











# **Spare Parts**

## Spare Parts

| Traps for Basins and Bidets  | 748 |
|------------------------------|-----|
| Wastes for Basins and Bidets | 749 |
| Universal Mechanisms         | 750 |
| Other Accessories            | 752 |
| Hinges for WC / Bidets       | 753 |

## Spare Parts / Traps for Basins and Bidets



#### Trap

Basic cylindrical 11/4" syphon for wall-hung basin. 300 mm pipe. Made of brass.

A5064070..











Space-saving trap Wall-mounted space-saving trap for basin. A506406600



Mini

Wall-mounted trap for Mini cylindrical basin. 300 mm pipe.

A506406400



Square Wall-mounted square trap for basin. 300 mm pipe.

A506406500



**Trap** 1 1/4" bottle trap for basin. 250 mm pip