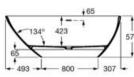

#### **Duplo WC Fluxor Single Flush**

Built-in structure for wall-hung WC with single flush valve and installation accessories. Axial distance of 180 mm. Metallic profile capable of withstanding 400 kg. Minimum depth of 140 mm. Adjustable feet from 0-200 mm with braking system. Ø90 / Ø110 elbow. Installation in partition wall with uprights and/or in front of sturdy wall.

#### **Basic WC One Compact**

Frame with compact dual-flush cistern for wall-hung WC, minimum depth of 90 mm. Elbow Ø90/Ø110. Axial distance of 180 and 230 mm. Upper hydraulic connection. WRAS certified mechanisms. To be completed with a compatible Roca flush plate (not included).