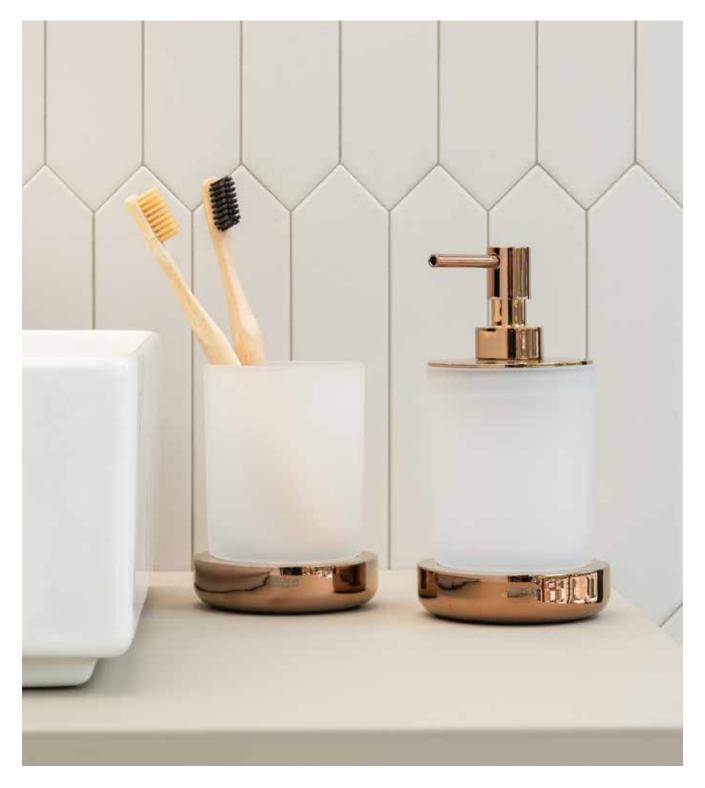

Dimensions in mm.

Δ

B

1005 1000 805 800

705 700 605 600 555 550

530

10

Unik - Base unit with three drawers and centered slim basin. Faucet not included.