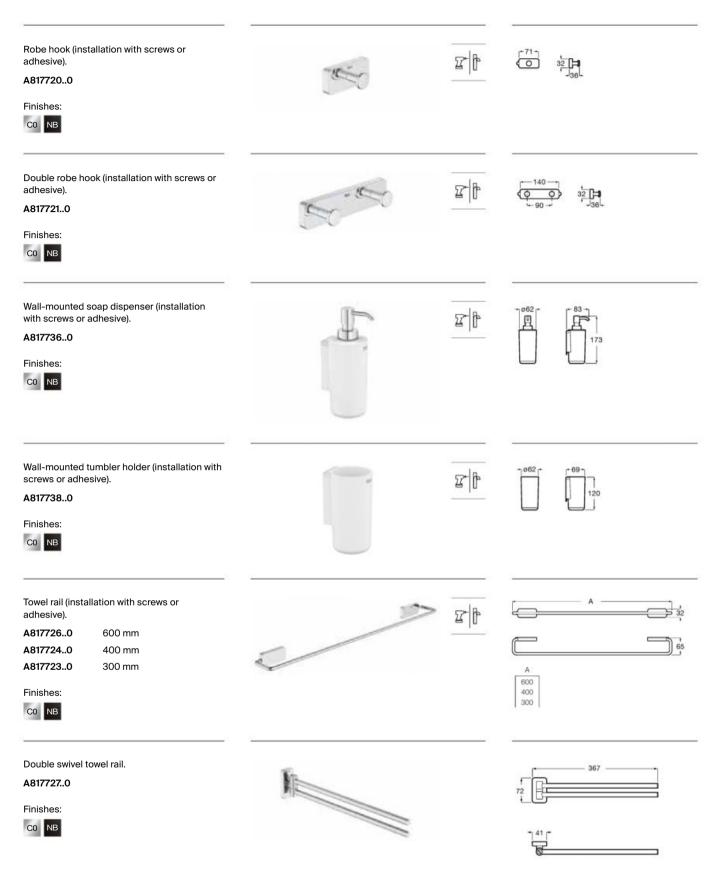

rews or adhesive

#### Finishes



Chrome

Matt Black

### Accessories / Victoria Round



# Accessories / Victoria Round





# Victoria

The perfect blend of functionality and style for your bathroom.



#### Finishes





Matt Black

00/P3 White

#### Iconography

 $\mathbf{T}^{+}$  Dual installation Dual installation, with screws or adhesive



## Accessories / Victoria



#### Accessories / Victoria

Water-heated towel rail. Includes assembly kit, plug and trap. 1200 mm

A815505NB0 Matt black

Finishes: NB









This contemporary design merges delicate lines with firm materials resulting in a graceful and robust collection.



#### Finishes

Chrome



NB Matt Black

#### Iconography

r r l} r

Dual installation Dual installation, with screws or adhesive

#### Accessories / Sonata



## Accessories / Sonata







Sonata robe hook.

# Compas

This complete collection of wall-mounted accessories showcases is characterised by an elegant design in a chrome finish.



#### Finishes



CU Chrome

| Robe hook.<br>A817675C00<br>Finishes:                         |   |  |
|---------------------------------------------------------------|---|--|
| Double robe hook.<br>A817676C00<br>Finishes:<br>C0            | C |  |
| Wall-mounted soap dish.<br>A817688C00<br>Finishes:            |   |  |
| Wall-mounted soap dispenser.<br>A817689C00<br>Finishes:<br>C0 |   |  |
| Wall-mounted tumbler holder.<br>A817691C00<br>Finishes:<br>C0 |   |  |
| Shelf.<br><b>A817692C00</b> 600 mm<br>Finishes:<br>C0         | e |  |









The Gap wall-hung WC, PL1 operating plate, Compas accessories.

#