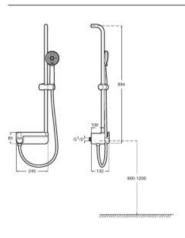

ight. Includes 250 x 250 mm shower head, ø110 mm hand-shower with 3 functions, 1.50 m metal flexible shower hose and height-adjustable swivel bracket.

#### A5A9C6E..0









### Vega Plus Round

Single-lever shower column with adjustable height. Includes ø250 mm shower head, ø110 mm hand-shower with 3 functions, 1.50 m metal flexible shower hose and height-adjustable swivel bracket.

#### A5A9A6E..0









### Vega

Single-lever shower column adjustable in height. Shower-head ø200 mm, 1.50 m metallic flexible hose and Stella 110/3F hand-shower.

A5A976E..0







#### Deck-M

Single-lever shower column with shelf and fixed height. Includes ø100 mm hand-shower with 3 functions, 1.75 m satin PVC flexible shower hose and height-adjustable swivel bracket.

#### A5A9A88C00

Finishes:







### Victoria Connect

Height-adjustable shower column with diverter, connectable to any faucet. Includes ø245 mm swivel shower head, ø100 mm hand-shower with 1 function, 1.50 m metal flexible shower hose and height-adjustable swivel bracket.

#### A5B9M61C00

Finishes:







#### Deck-C

Shower column with diverter and shelf, connectable to any faucet. Includes ø230 mm swivel shower head, ø110 mm hand-shower with 3 functions, 1.50 m PVC flexible shower hose and height-adjustable swivel bracket.

#### A5A9M09..0





N



### Loft

Twin-lever shower column with fixed height. Includes ø200 mm shower head, 25 x 180 mm hand-shower, 1.70 m metal flexible shower hose and height-adjustable swivel bracket.

### A5A9743C00

Finishes:







#### Carmen

Twin-lever shower column with fixed height