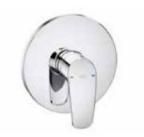

r and energy saving system                                                              |
| Ē                | Softurn               | Soft and easy operation thanks to Roca's exclusive ceramic cartridges                       |
| Ê                | One Million<br>Cycles | Cartridge tested to endure over one million<br>opening and closing cycles                   |
| **               | Evershine             | A high-quality chrome outer layer guarantees a<br>permanent shine and makes cleaning easier |
| •                | Water Label           | Water Label                                                                                 |

## Faucets / Monodin



## Faucets / Monodin



## Faucets / Monodin

Built-in shower mixer (1 way). Includes built-in body.

A5A2298C00

Finishes:

CO



予 ぞ \*\*



## Cala

This uniquely designed faucet, featuring a symmetrical spout and handle result in a contemporary and elegant fixture with exceptional functionality and ergonomic comfort.



#### Finishes





#### Iconography

| O<br>5L/min | Flow Rate             | Flow rate of faucets in litres                                                              |  |  |  |
|-------------|-----------------------|---------------------------------------------------------------------------------------------|--|--|--|
| Ţ           | Cold Start            | Water and energy saving system                                                              |  |  |  |
| F           | Softurn               | Soft and easy operation thanks to Roca's exclusive<br>ceramic cartridges                    |  |