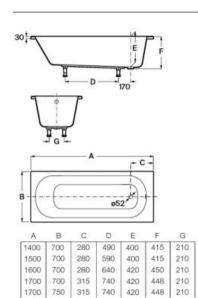

x 700 mm |
| A248770000 | 1400 x 700 mm |

Front panel for Vythos acrylic bath (please check compatibilities).

| A259113000 | 1700 mm |
|------------|---------|
| A259112000 | 1600 mm |
| A259111000 | 1500 mm |
| A259110000 | 1400 mm |

Front panel for Vythos acrylic bath (please check compatibilities).

750 mm 700 mm

| A259116000 |  |
|------------|--|
| A259115000 |  |

#### Finishes:

00

#### Genova double-ended

Double-ended rectangular acrylic bath with feet. Pallets of 5 units.

A248764000 1800 x 800 mm

Double-ended rectangular acrylic bath with feet. Pallets of 10 units.

A248778000 1800 x 800 mm

Front panel for Vythos acrylic bath (please check compatibilities).

Front panel for Vythos acrylic bath (please check compatibilities).

800 mm

A259117000

#### Finishes:

00



N





# Baths / Acrylic

#### Genova

Rectangular acrylic bath with feet. Pallets of 5 units.

| A248765000 | 1700 x 750 mm |
|------------|---------------|
| A248760000 | 1700 x 700 mm |
| A248761000 | 1600 x 700 mm |
| A248762000 | 1500 x 700 mm |
| A248763000 | 1400 x 700 mm |

Rectangular acrylic bath with feet. Pallets of 10 units.

| A248779000 | 1700 x 750 mm |
|------------|---------------|
|            |               |
| A248774000 | 1700 x 700 mm |
| A248775000 | 1600 x 700 mm |
| A248776000 | 1500 x 700 mm |
| A248777000 | 1400 x 700 mm |

Front panel for Vythos acrylic bath (please check compatibilities).

| A259113000 | 1700 mm |
|------------|---------|
| A259112000 | 1600 mm |
| A259111000 | 1500 mm |
| A259110000 | 1400 mm |

Front panel for Vythos acrylic bath (please check