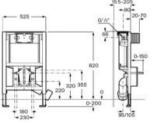

# A8012AC00B

Finishes:

00

Back-to-wall close-coupled Comfort height WC with dual outlet. Includes fixing kit and draining elbow.