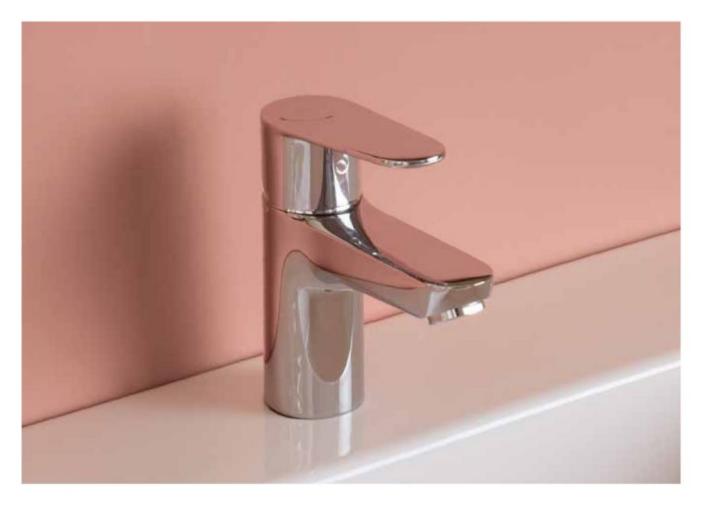

Water Label                                                                                 |  |  |  |



Basin mixer with smooth body and flexible supply hoses. Click-clack waste not included. Cold Start. M-Size.

A5A3B09C00











Dimensions in mm.

Replace (..) in the product reference with the code of the chosen finish: C0 Chrome, NB Matt Black



max.160





#### L20

Single-lever shower column with adjustable height from 855 to 1230 mm. Includes ø254 mm shower head, ø100 mm handshower with 1 function, 1.50 m metal flexible shower hose and height-adjustable swivel bracket.

A5A9709C00

Finishes:







## Victoria Plus

Revitalizing one of Roca's most versatile collections with a more stylised and slender design this faucet incorporates subtle details for a contemporary update.



#### Finishes





NB Matt Black

Matt White

#### Iconography

| SL/min   | Flow Rate             | Flow rate of faucets in litres                                                                        |  |  |
|----------|-----------------------|-------------------------------------------------------------------------------------------------------|--|--|
| Ţ        | Cold Start            | Water and energy saving system                                                                        |  |  |
| ŕP       | Softurn               | Soft and easy operation thanks to Roca's exclusive ceramic cartridges                                 |  |  |
| F        | One Million<br>Cycles | Cartridge tested to endure over one million<br>opening and closing cycles                             |  |  |