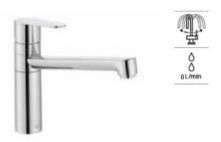

### A5A8409C00







## L20

Kitchen mixer with swivel spout and flexible supply hoses. Cold Start.

#### A5A8909C00

Finishes:



### L20

Wall-mounted kitchen mixer with swivel spout.

A5A7609C00

Finishes:









#### **Victoria Plus**

Kitchen mixer with swivel C-spout and flexible supply hoses.

A5A8E4FC00

Finishes:

CO





Dimensions in mm.

## Victoria Plus -81,5-Kitchen mixer with swivel C-spout and flexible supply hoses. L-Size. AL/min A5A844FC00 10 192 Finishes: 043 CO Victoria Plus Kitchen mixer with swivel spout and flexible 도 supply hoses. ∆ 8L/min A5A894FC00

Finishes: C0

#### Victoria Plus

Kitchen mixer with swivel spout and flexible supply hoses.

A5A864FC00

Finishes:



#### Victoria Plus

Wall-mounted kitchen mixer with swivel C-spout.

A5A764FC00

Finishes:

C0





Ğ1/2





Dimensions in mm.

#### Brava

Twin-lever kitchen and laundry sink mixer with high swivel C-spout and flexible supply hoses.

A5A848EC00







#### Brava

Kitchen mixer with swivel C-spout and flexible supply hoses.

#### A5A868EC00

Finishes:







#### Brava

Wall-mounted twin-lever kitchen mixer with swivel spout.

#### A5A748EC00

Finishes:







#### Brava

Wall-mounted kitchen mixer with swivel spout.

A5A858EC00

Finishes:









#### Brava

Wall-mounted twin-lever kitchen or laundry sink mixer with swivel spout.

A5A768EC00







#### Brava

Wall-mounted kitchen mixer with swivel spout.

A5A878EC00

Finishes:











# **Spare Parts**

## Spare Parts

| Traps for Basins and Bidets  | 748 |
|------------------------------|-----|
| Wastes for Basins and Bidets