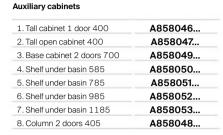

|
| Countertop 6 mm 1580 | A858062 |
| Countertop 6 mm 1595 | A858063 |
| Countertop 6 mm 1780 | A858064 |
| Countertop 6 mm 1980 | A858065 |

The sizes of the countertop must be 10 mm larger than the furniture to be covered

#### Returns are not accepted on any configurable product.

Dimensions in mm.

Replace (..) in the Ona basin reference with the code of the chosen finish: 00 White, S0 Supraglaze®, 62 Matt White, 08 Matt Black

Replace (...) in the base unit reference with the code of the chosen finish: 556 Magnolia, 546 White Pine, 565 Light Elm, 509 Matt White, 510 Sand Grey, 531 Onyx, 552 Terracotta. Replace (...) in the countertop reference with the code of the chosen finish: 593 White Paros, 594 Grey Beton, 595 Black Marquina



#### Step 4: add storage with auxiliary cabinets



### Step 5: add functionality with Verso accessories





# Horizon

A fresati wood finish balanced with a cast marble countertop give this collection a distinguished look.



#### Iconography

| <b>,</b><br>→ | Soft Close<br>Drawers  | Drawers feature a softly closing system to offer<br>increased comfort   |
|---------------|------------------------|-------------------------------------------------------------------------|
|               | Space-saving<br>Syphon | Specially designed trap that maximises the storage space in the cabinet |
|               | Hidden Drawer          | Inner drawer that remains hidden until the main drawer is opened        |

# Furniture, Mirrors and Lighting / Horizon





A collection defined by its elegantly rounded edges, refined colour palette and spacio