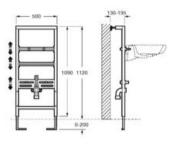

# In-Wash<sup>®</sup> Functionalities

In-wash<sup>®</sup> Insignia wall-hung WC.

| Iconogra | phy |
|----------|-----|
|----------|-----|

| - VA | Roca Rimless®                | System designed to optimize cleaning and hygiene, exceeding EU hygiene standards                                                                                               | ©<br>Ţ    | Electrical connection | Electrical connection required for correct operation                                                                                                              |  |
|------|------------------------------|--------------------------------------------------------------------------------------------------------------------------------------------------------------------------------|-----------|-----------------------|-------------------------------------------------------------------------------------------------------------------------------------------------------------------|--|
|      | Roca Rimless®<br>Vortex      | Technology that simplifies cleaning, maximises<br>hygiene, and provides a powerful 360° flush,<br>while minimising noise, splashing and aerosol                                |           | Supraglaze®           | Exclusive Roca glazing technology that maximises hygiene and simplifies cleaning                                                                                  |  |
|      |                              | dispersion                                                                                                                                                                     |           |                       | Roca Connect uses Bluetooth or WiFi to link<br>products, sending sensor data through a local                                                                      |  |
|      | Duplo installation<br>system | Allows easy and safe installation of wall-hung WCs                                                                                                                             | (((III))) | Roca Connect          | Gateway to a secure cloud. The processed data<br>is shown in real-time on an app and desktop<br>dashboard, enabling remote device management<br>and configuration |  |
|      | Heated seat                  | Heated seat                                                                                                                                                                    | •         | Water Label           | Water Label                                                                                                                                                       |  |
|      | In-tank <sup>®</sup>         | A signature innovation from Roca that integrates<br>the water tank within the bowl, maximizing<br>available space and unifying aesthetics with<br>practicality in the bathroom | ٥         | Water Label           | For Vorea Smart Toilets: refs. A803504001,<br>A803500001 and A80350F001:<br>Unified<br>Water Label                                                                |  |