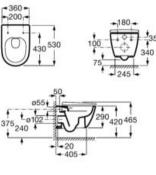

In-Tank®. A notable innovation is Roca's In-Tank® technology. This ingenious design, which integrates the cistern into the toilet bowl, significantly enhances the user experience by combining practicality with advanced technology for maximum convenience. The In-Tank. design is both space-saving and aesthetically pleasing. By eliminating the external ceramic cistern and flush plate, it frees up valuable bathroom space while maintaining clean, sleek lines that contribute to a modern and visually appealing look. Placing all the necessary elements in the toilet bowl and off the wall also ensures easier access, installation and maintenance. In-Tank® offers a 4.5 litre full flush that combines powerful performance with quiet operation. Unlike traditional systems where water is stored behind the wall, In-Tank's integrated design ensures reduced noise levels, without disturbing adjacent rooms.