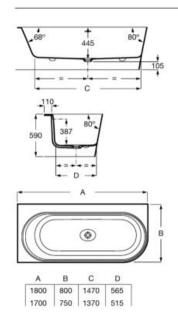

#### **Duplo WC Fluxor Single Flush**

Built-in structure for wall-hung WC with single flush valve and installation accessories. Axial distance of 180 mm. Metallic profile capable of withstanding 400 kg. Minimum depth of 140 mm. Adjustable feet from 0-200 mm with braking system. Ø90 / Ø110 elbow. Installation in partition wall with uprights and/or in front of sturdy wall.

#### **Basic WC One Compact**

Frame with compact dual-flush cistern for wall-hung WC, minimum depth of 90 mm. Elbow Ø90/Ø110. Axial distance of 180 and 230 mm. Upper hydraulic connection. WRAS certified mechanisms. To be completed with a compatible Roca flush plate (not included).