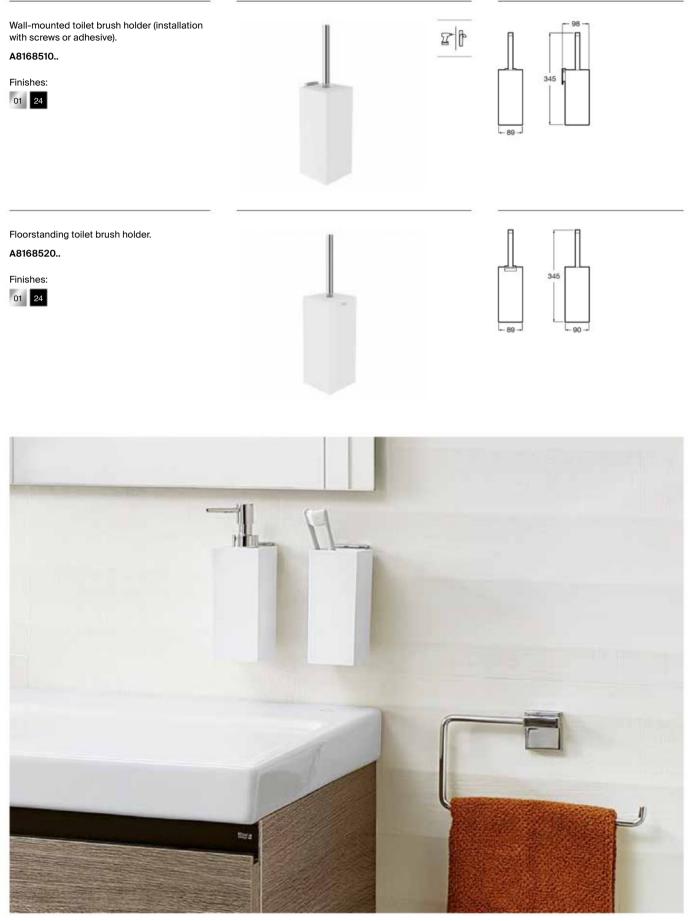

A Brushed Brass, NB Matt Black



Dimensions in mm.



Tempo towel rail.



A modern collection of accessories with a youthful design, available in matte white and striking matte black.



#### Finishes



Matt White

### Accessories / Allegro



Dimensions in mm.

Replace (..) in the product reference with the code of the chosen finish: NB Matt Black, B0 Matt White

## Accessories / Allegro





Allegro accessories, PS4 operating plate.



Embracing contemporary design with an ode to straight lines, this collection showcases rational and sophisticated elegance.



#### Finishes

Chrome



Z4 Matt Black

## Iconography

Dual installation Dual instal

Dual installation Dual installation, with screws or adhesive

### Accessories / Rubik



## Accessories / Rubik





## Accessories / Rubik



Rubik wall-mounted soap dispenser and tumbler.

# **Hotels Square**

Characterized by subtle geometric profiles, the distinctly contemporary urban essence of this collection is suitable for small and large design projects.



Ceramic finishes



C4 Matt Black

Chrome

## Accessories / Hotels Square



## Accessories / Hotels Square



# Accessories / Hotels Square



A011 014.









Hotels Square towel rack.

# **Hotels Round**

Inspired by the perfect shape of a circle, this collection embodies a minimalist and extremely functional aesthetic.



#### Finishes











Chrome

C4 Matt Black

B0 Matt White CN Titanium Black Rose Gold

SM Brushed Brass Stainless Steel finition

300

| Robe hook.<br>A8175700<br>Finishes:<br>C0 C4 B0 CN RG VA SM                   | ett)   | () 056.2 23;