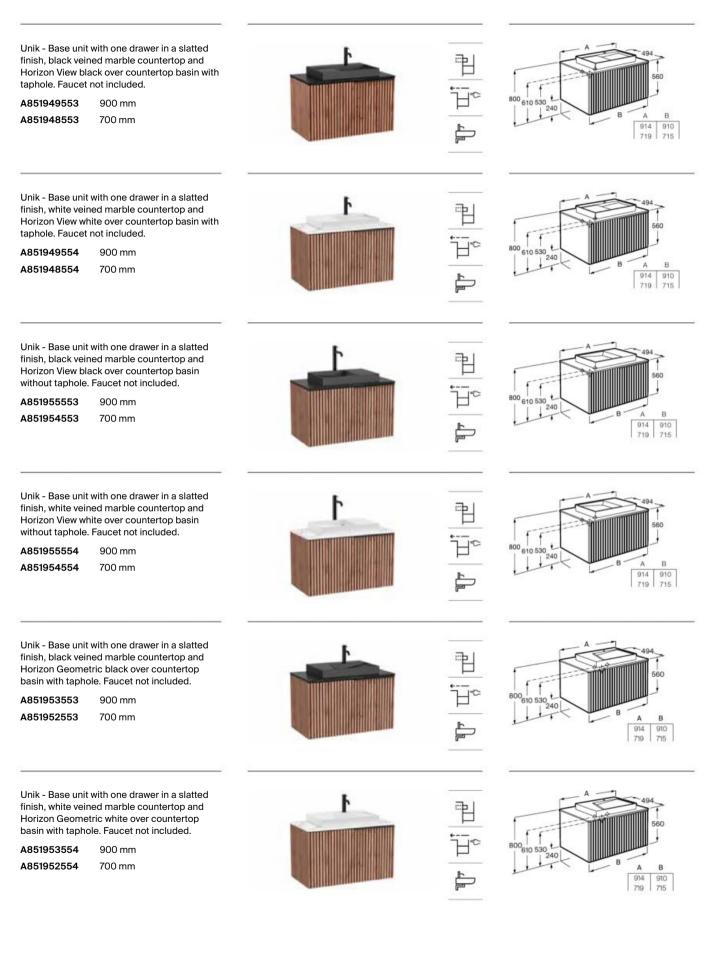

, 594 Grey Beton, 595 Black Marquina



#### Step 4: add storage with auxiliary cabinets



### Step 5: add functionality with Verso accessories





# Horizon

A fresati wood finish balanced with a cast marble countertop give this collection a distinguished look.



#### Iconography

| <b>,</b><br>→ | Soft Close<br>Drawers  | Drawers feature a softly closing system to offer<br>increased comfort   |
|---------------|------------------------|-------------------------------------------------------------------------|
|               | Space-saving<br>Syphon | Specially designed trap that maximises the storage space in the cabinet |
|               | Hidden Drawer          | Inner drawer that remains hidden until the main drawer is opened        |

# Furniture, Mirrors and Lighting / Horizon





A collection defined by its elegantly rounded edges, refined colour palette and spacious design that brings sophistication to any space.



#### Furniture finishes



#### Iconography

← → Soft Close Drawers Drawers feature a softly closing system to offer increased comfort



# Prisma

A bathroom cabinet with an ingenious design and thoughtful details to foster a harmonious and wellproportioned bathroom space.



#### Furniture finishes



322 White / Ash Wood Iconography

| ₽¢  | Soft Close<br>Drawers  | Drawers feature a softly closing system to offer<br>increased comfort        |
|-----|------------------------|------------------------------------------------------------------------------|
| £   | Space-saving<br>Syphon | Specially designed trap that maximises the stor-<br>age spac