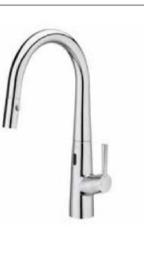

A8B3G..0









#### Roca Aquafy 1 way

Kitchen mixer with 1-way water filtration function and C-spout. Includes 5-step filtration cartridge.

A5A8A3GC00

Finishes: C0



Replace (..) in the product reference with the code of the chosen finish: C0 Chrome, SM Stainless Steel finish, NB Matt Black

## Kitchen Faucets / Aquafy Filtered Water Faucets

#### **Roca Aquafy Filtration**

Spare filtration cartridge for Roca 5-step filtration system. Capacity 1,200 litres.

A5A803GB00







Aquafy Filtered Water Faucet.

#### Syra-E

Electronic kitchen mixer with swivel C-spout, retractable 2-function shower and independent single-lever option for water flow and temperature adjustment. Includes flexible supply hoses. Mains operated (230V). Includes power source. Cold Start.

#### A5A8A2AC00







65U

りき

6.5 L/min

0 12 L/min



#### Syra

Kitchen mixer with swivel C-spout and retractable 2-function shower. Includes flexible supply hoses. Cold Start.

A5A812AC00

Finishes:







#### Syra

Kitchen mixer with swivel C-spout and flexible supply hoses. Cold Start.

A5A842AC00

Finishes:







#### Syra

Kitchen mixer with swivel L-spout and retractable 2-function shower. Includes flexible supply hoses. Cold Start.

A5A852AC00

Finishes:







#### Syra

Kitchen mixer with swivel L-spout and flexible supply hoses. Cold Start.

A5A832AC00

Finishes:







#### Carmen

Twin-lever kitchen mixer with high swivel spout and flexible supply hoses.

#### A5A844BC00

Finishes:



#### **Glera** Pro

Kitchen mixer with swivel spring-wrapped C-spout and retractable 2-function shower with m