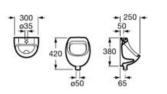

Includes fixing kit, trap and 1/2" supply hose with plug.

#### A353148000

Ceramic urinal with back inlet without cover. Includes fixing kit, trap and 1/2" supply hose with plug.

#### A353147000

Ceramic urinal with top inlet without cover. Includes fixing kit, trap and 1/2" supply hose with plug.

#### A353149000

Finishes:













#### Chic

Ceramic urinal with back inlet. Includes fixing kit, water inlet, trap and waste plug.

A35945J000

Ceramic urinal with top inlet. Includes fixing kit, water inlet, trap and waste plug.

#### A35945L000

Finishes:



#### Mini

Ceramic urinal with top inlet. Includes water inlet.

A353145000

Finishes:



#### Pack Chic + Fluent

Pack consisting of Chic urinal, Fluent flush valve, external pipe, urinal fixing kit and trap.

A35T45L000











#### Pack Mini + Instant

Pack consisting of Mini urinal, Instant flush valve, external pipe, urinal fixing kit and trap.

A35T145000

Finishes:







1/2

#### Mural

Ceramic urinal with top inlet. Includes fixing kit, sleeve, and cleaning plug. Trap not included.

#### A353330001

Wall connecting elbow. Required for mounting the Mural urinal.

#### AV0016900R

Wall drain elbow. Required for mounting the Mural urinal.

#### A526505214



00

#### Divo

Urinal divider with 8 mm tempered glass, matt screen printed on one side. Wall-mounted matt profile with hidden screws. Includes fixing kit.

#### AM20104053







315

#### Track

Reversible urinal divider with 8 mm matt translucent glass, matt screen printed on one side. Rigid wall installation. Includes fixing kit.

AM25015052