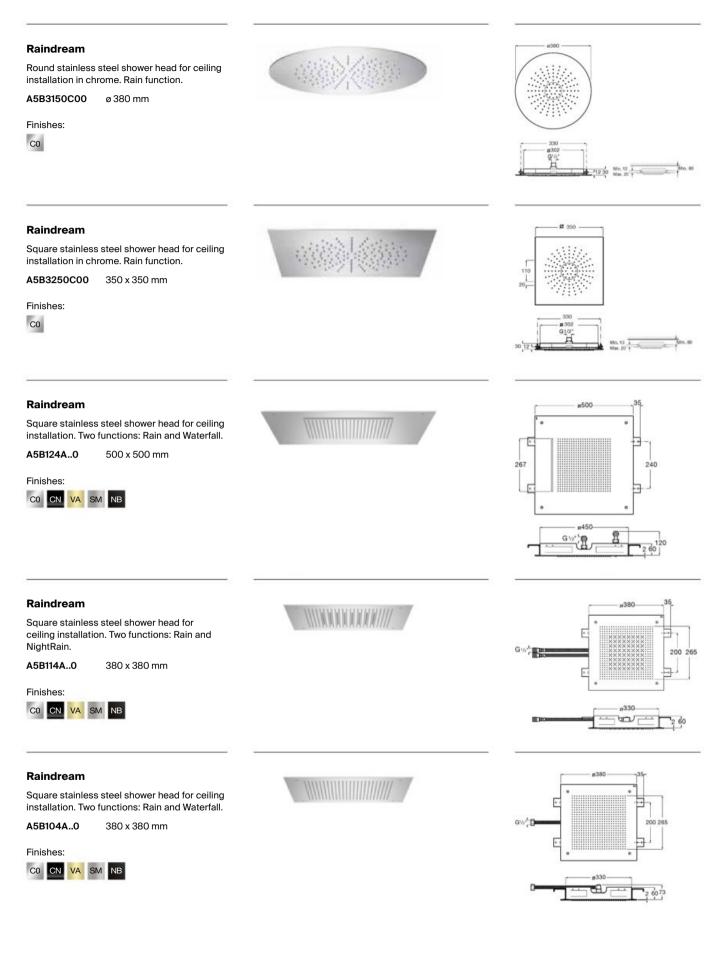

r kit. Includes 130 mm hand-shower with 3 functions, 700 mm sliding bar and 1.70 m PVC anti-torsion flexible shower hose.

A5BG409C00 Flow rate 8 L

Finishes: C0





# Shower Solutions / Shower Kits



# Shower Solutions / Shower Kits

### Stella 100/1

Shower kit. Includes 100 mm hand-shower with 1 function, 700 mm sliding bar and 1.70 m PVC anti-torsion flexible shower hose.

A5B3413C00 Flow rate 8 L

A5BC413C00 Flow rate 6 L

Finishes:

C0



N



### Stella 80/3

Shower kit. Includes 80 mm hand-shower with 3 functions, 700 mm sliding bar and 1.70 m PVC flexible shower hose.

### A5B1403C00









#### Stella 80/1

Shower kit. Includes 80 mm hand-shower with 1 function, 700 mm sliding bar and 1.70 m PVC flexible shower hose.

### A5B9403C00

Finishes:

CO









Dimensions in mm.



Dimensions in mm.

Replace (..) in the product reference with the code of the chosen finish: CO Chrome, CN Titanium Black, VA Brushed Brass, SM Stainless Steel finish, NB Matt Black





Dimensions in mm.

Replace (..) in the product reference with the code of the chosen finish: C0 Chrome, CN Titanium Black, RG Rose Gold, NM Brushed Titanium Black,

VA Brushed Brass, SM Stainless Steel finish, NB Matt Black, B0 Matt White



Dimensions in mm.

Replace (..) in the product reference with the code of the chosen finish: CO Chrome, CN Titanium Black, RG Rose Gold, NM Brushed Titanium Black,

VA Brushed Brass, SM Stainless Steel finish, NB Matt Black, B0 Matt White



Dimensions in mm.

Replace (..) in the product reference with the code of the chosen finish: C0 Chrome, CN Titanium Black, RG R