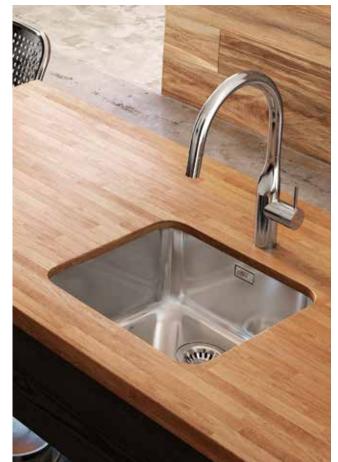

e          | Suitable for left or right installation                                                                                                                   |  |  |
|                |                     |                                                                                                                                                           |  |  |





Dimensions in mm.

Replace (..) in the product reference with the code of the chosen finish: 02 White, 94 Black, 11 Grey





Riga kitchen sink.

## Stainless Steel

Stainless steel, a blend of steel, chrome, and nickel, is an essential material for the kitchen. With its hygienic properties, high resistance, and malleability, it can be remodelled into modern, fashionable designs.



Finishes



Stainless Steel





Praga

#### **Key Benefits**

**Hygiene.** Zero porosity surface that prevents the absorption of water and the proliferation of humidity and bacteria.

**Easy cleaning.** Effortless maintenance with standard cleaning products.

**Resistance.** Ability to withstand temperatures of up to 300 °C and resistance to blows and knocks.

**Durability.** High chromium content that ensures it remains unalterable against corrosion and oxidation.

**Trendy.** Exceptional malleability for use in a wide variety of sizes and shapes.

#### Lisboa

#### Iconography

| X              | Cabinet width       | Minimum kitchen cabinet size required for sink installation                                                                                               |
|----------------|---------------------|------