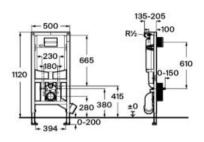

# A8012AC00B

Finishes:

00

Back-to-wall close-coupled Comfort height WC with dual outlet. Includes fixing kit and draining elbow.