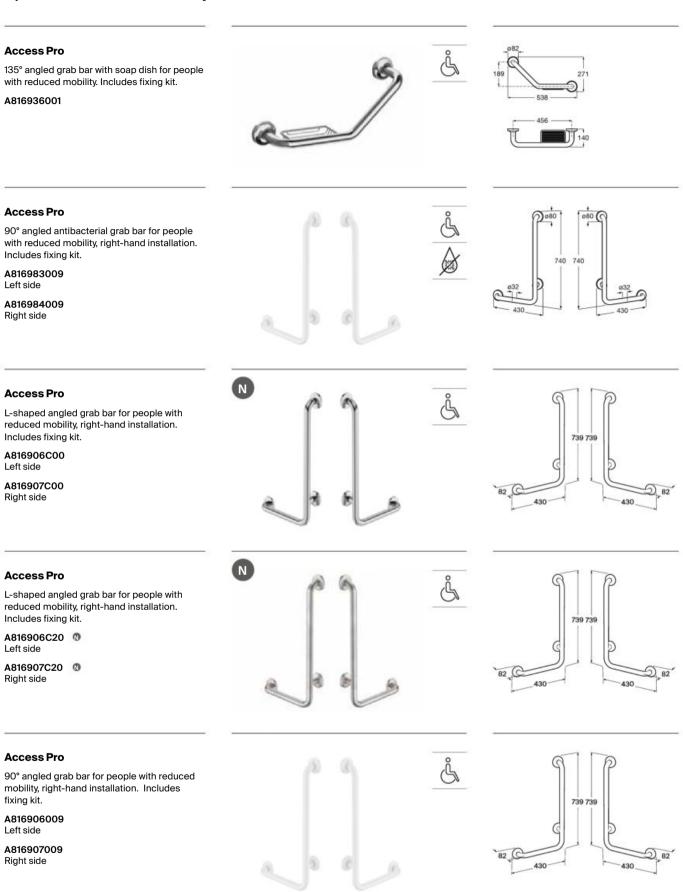

| A816930001 | 900 mm |
|------------|--------|
| A816929001 | 700 mm |
| A816928001 | 600 mm |
| A816927001 | 400 mm |
| A816926001 | 300 mm |
|            |        |













Straight grab bar for people with reduced mobility. Includes fixing kit. Stainless steel, satin finish.

| A816930002 | 900 mm |
|------------|--------|
| A816929002 | 700 mm |
| A816928002 | 600 mm |
| A816927002 | 400 mm |
| A816926002 | 300 mm |

#### Access Pro

Straight grab bar for people with reduced mobility. Includes fixing kit. Stainless steel, white finish.

| A816904009 | 900 mm |
|------------|--------|
| A816903009 | 700 mm |
| A816902009 | 600 mm |
| A816901009 | 400 mm |
| A816900009 | 300 mm |









## Specific Uses / Accessibility Accessories



## Specific Uses / Accessibility Accessories





















# Specific Uses / Roca Connect



# Specific Uses / Roca Connect

# N Loft Connect り)モン Built-in electronic basin faucet (one water) with integrated sensor into the spout. Mains operated at 230V Includes power source. A5C5743..0 **Ô6L** Finishes: C0 CN N Loft Connect りき Electronic basin faucet (one water). Mains operated at 230V. Includes power source. L-Size. A5C4343..1 5.7L/min Finishes: C0 CN N Loft Connect ))を Electronic basin faucet (one water). Mains operated at 230V. Includes power source. XL-Size. A5C3943..1 8 Finishes: 5.7L/min C0 CN N L20 Connect )))) Electronic basin faucet (pre-mixed water). Mains operated at 230V. Includes power source. S-Size. A5C5509C00 S.7L/min Finishes: C0

# Specific Uses / Roca Connect





Roca Connect elements.

# Specific Uses / Pu