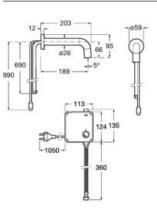

Valves & Unviersal flow limiters

512

| 13  |                   |                                                                                                                    |                                        |
|-----|-------------------|--------------------------------------------------------------------------------------------------------------------|----------------------------------------|
|     | Shower Trays      | Shower Trays Quick Guide<br>Finishes Quick Guide<br>In-Drain<br>Shower Tray Complements                            | 518<br>523<br>546<br>548               |
| · J | Baths             | Baths Quick Guide<br>Finishes Quick Guide<br>Hydromassage Systems<br>Panels<br>Bath Complements<br>Wastes for bath | 554<br>558<br>560<br>586<br>587<br>588 |
|     | Shower Enclosures | Shopping guide<br>Shower Enclosures Quick Guide<br>Finishes Quick Guide<br>Shower Enclosures Collections           | 594<br>596<br>597<br>600               |
|     | Specific Uses     | Accessibility<br>Public Spaces<br>Other Products                                                                   | 634<br>659<br>686                      |
| 0   | Kitchen Sinks     | Collections Quick Guide<br>Finishes Quick Guide<br>Kitchen Sinks<br>Wastes for kitchen sinks<br>Spare Parts        | 694<br>695<br>696<br>721<br>722        |
|     | Kitchen Faucets   | Finishes Quick Guide<br>Filtered Water Faucets<br>Kitchen Faucets                                                  | 731<br>732<br>734                      |
| 9   | Spare Parts       | Spare Parts                                                                                                        | 748                                    |