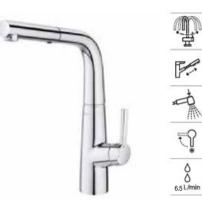

y 1,200 litres.

A5A803GB00







Aquafy Filtered Water Faucet.

#### Syra-E

Electronic kitchen mixer with swivel C-spout, retractable 2-function shower and independent single-lever option for water flow and temperature adjustment. Includes flexible supply hoses. Mains operated (230V). Includes power source. Cold Start.

#### A5A8A2AC00







65U

りき

6.5 L/min

0 12 L/min



#### Syra

Kitchen mixer with swivel C-spout and retractable 2-function shower. Includes flexible supply hoses. Cold Start.

A5A812AC00

Finishes:







#### Syra

Kitchen mixer with swivel C-spout and flexible supply hoses. Cold Start.

A5A842AC00

Finishes:







#### Syra

Kitchen mixer with swivel L-spout and retractable 2-function shower. Includes flexible supply hoses. Cold Start.

A5A852AC00

Finishes:







#### Syra

Kitchen mixer with swivel L-spout and flexible supply hoses. Cold Start.

A5A832AC00

Finishes:







#### Carmen

Twin-lever kitchen mixer with high swivel spout and flexible supply hoses.

#### A5A844BC00

Finishes:



#### **Glera** Pro

Kitchen mixer with swivel spring-wrapped C-spout and retractable 2-function shower with magnetic coupling and flexible supply hoses. Cold Start.

A5A8A4DC00

Finishes:













#### **Glera** Pro

Kitchen mixer with black PVC swivel C-spout and retractable 2-function shower with magnetic coupling and flexible supply hoses. Cold Start.

#### A5A884DC00

Finishes:







#### Glera

Kitchen mixer with swivel C-spout and 2-function retractable shower. Includes flexible supply hoses. Cold Start.

#### A5A814D..0







225

6L/min



###