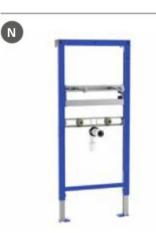

# A8012AC00B

Finishes:

00

Back-to-wall close-coupled Comfort height WC with dual outlet. Includes fixing kit and draining elbow.