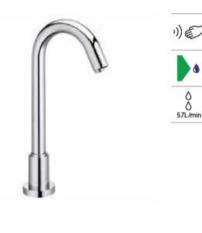

the spout and flexible supply hoses. L-Size. Mains operated (230V). Includes power source.

#### A5A3343C00



CO





# Loft-E

Electronic basin mixer with premixed water, integrated sensor into the spout and flexible supply hoses. XL-Size. Powered by four 1.5V LR6 (AA) alkaline batteries.

#### A5A3743C00

Electronic basin mixer with premixed water, integrated sensor into the spout and flexible supply hoses. XL-Size. Mains operated (230V). Includes power source.

### A5A3843C00

Finishes:





Loft-E

Built-in electronic basin mixer with integrated sensor into the spout. Powered by four 1.5V LR6 (AA) alkaline batteries.

#### A5A5643C00

Built-in electronic one-water basin mixer with integrated sensor into the spout. Mains operated (230V). Includes power source.

#### A5A5743C00



CO







)))

O 6 L/min



#### Loft-E

Built-in electronic basin mixer with premixed water and integrated sensor into the spout. Powered by four 1.5V LR6 (AA) alkaline batteries.

#### A5A3543C00

Built-in electronic basin mixer with premixed water and integrated sensor into the spout. Mains operated (230V).

#### A5A3643C00





#### Sentronic-E

External subset for built-in basin mixer. Mains operated (230V). To be completed with internal subset A525874603.

#### A5A4602C00

To be completed with:

Internal subset with stop valve. Mains operated (230V). Includes power source.

#### A525874603

Finishes:



Sentronic-E

External subset for built-in electronic basin mixer. Mains operated (230V).

#### A5A4702C00

To be completed with:

Internal subset with stop valve. Mains operated (230V). I