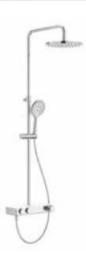

acket and Neo-Flex 1.75 m satin flexible shower hose.

### A5A9B8BC00

Optional:

Optional installation kit for mounting the column in a corner.

#### A525994103

Shelf. For installation on Essential or Evolution hydromassage shower column.

#### A5B4863TP0





#### Index-T Switch 3v

Thermostatic shower column with shelf. Includes ø300 mm shower head with 2 functions, Plenum Go 120/3F hand-shower, 1.50 m satin PVC flexible shower hose and height-adjustable swivel bracket.

### A5A9J09C00

Finishes:

CO





#### Index-T Switch 2v

Thermostatic shower column with adjustable height from 780 to 1130 mm, swivelling shower arm and shelf. Includes ø250 mm shower head, Plenum Go 120/3F hand-shower, 1.50 m satin PVC flexible shower hose and heightadjustable swivel bracket.

#### A5A9I09C00









38°

5₽

B



#### Index-T Switch 3v bath-shower

Thermostatic bath-shower column with adjustable height from 1320 to 1670 mm, swivelling shower arm and shelf. With retractable bath spout. Includes ø250 mm shower head, Plenum Go 120/3F handshower, 1.70 m satin PVC flexible shower hose and height-adjustable swivel bracket.

#### A5A9H09C00

Finishes:

C0







### Deck-T Square

Thermostatic shower column with adjustable height from 800 to 1200 mm, swivelling shower arm and shelf. Includes 360 x 240 mm shower head, ø130 mm hand-shower with 4 functions, 1.75 m satin PVC flexible shower hose and height-adjustable swivel bracket.

#### A5A9C88C00

Finishes:







38°

38°

38

#### **Deck-T Round**

Thermostatic shower column with adjustable height from 800 to 1200 mm, swivelling shower