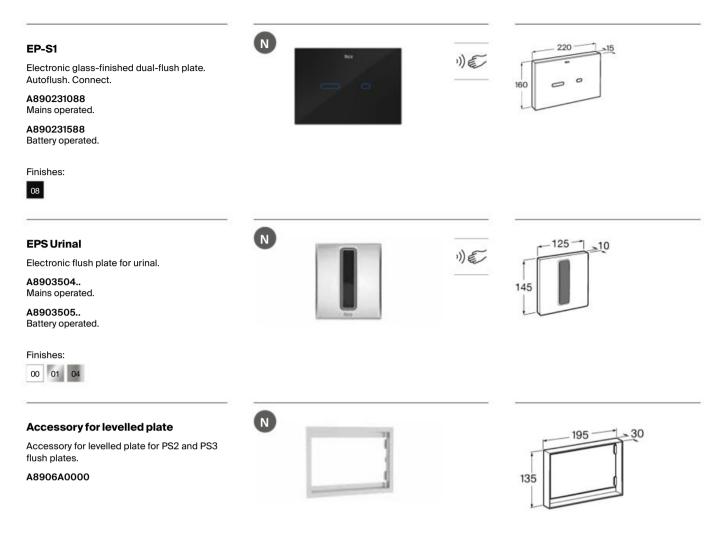

plates on pages 184 and 185.

#### N **PS4 Front Panel** 202 -6 PS4 front panel to be combined with PS4 Dual push-button (See compatible push-buttons). 145 A8905213.. Finishes: 00 06 99 88 AA SS 00 CC DD EE MM N **PS4** Push buttons 202 6 PS4 push-button to be combined with PS4 Dual front panel (See compatible front panels). 145 A8904213.. Finishes: CN RG VA 04 N PS4 Dual 202 3 Stainless steel dual flush plate for Roca Duplo S installation systems. No tools required for installation. 145 A890221304 Finishes: 04 N PS5 Dual 205 \_10 Dual flush operating plate for Roca S installations systems. Cable technology. No tools required for installation. 145 A8902223.. Finishes: 00 01 07 06 N **PS** Urinal 125-7 -10 Flush plate for Duplo S installation systems. A8903401.. 145 Finishes: 00 01 04 49



#### **Duplo WC One**

Built-in structure with compact dual flush cistern for wall-hung WC, minimum depth of 107 mm. Axial distance of 180 and 230 mm. ø90 / ø110 elbow. Metallic profile capable of withstanding 400 kg. Adjustable feet from 0-200 mm with braking system. Upper hydraulic connections. To be completed with a compatible Roca flush plate (not included).

#### A890070020







#### **Duplo WC One**

Built-in structure with compact dual-flush cistern for wall-hung WC, minimum depth 107 mm. Axial distance of 180 and 230 mm. Elbow Ø90/Ø110. Metallic profile with load capacity of 400 kg. Adjustable feet from 0-200 mm with braking system. Upper hydraulic connections. WRAS certified mechanisms. To be completed with a compatible Roca flush plate -not included-.

A8900700A0



N





##