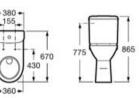

ttom inlet for WC. Includes fixing kit, inlet valve and flush valve.

#### A341231000

WC seat and cover with front opening.

#### A80123C004

Finishes:



#### Access

Close-coupled WC with horizontal outlet for people with reduced mobility. Includes fixing kit.

#### A342236000

Close-coupled WC with vertical outlet for people with reduced mobility. Includes fixing kit.

#### A342237000

Dual flush 6/3L cistern with side inlet for WC. Includes fixing kit, inlet valve and flush valve.

#### A341230000

Dual flush 6/3L cistern with bottom inlet for WC. Includes fixing kit, inlet valve and flush valve.

#### A341231000

Soft-closing WC seat and cover.

#### A801232004

Finishes:





Soft closing WC seat and cover.

WC seat and cover with reinforced hinges.

A801C4200U

A801230001 0











WC seat and cover with front opening and stainless steel hinges.

#### A801230004

WC seat and cover with reinforced hinges.

A801230001 💿

WC seat and cover with stainless steel hinges.

#### A80123A004

WC seat with front opening and stainless steel hinges.

A80123D004



#### A892814000

Finishes:

00





385 160

¢

0

· 370 ·

#### Meridian

Close-coupled WC with dual outlet for people with reduced mobility. Includes fixing kit.

#### A34224H000

Dual flush 6/3L cistern with bottom inlet for WC. Includes fixing kit, inlet valve and flush valve.

#### A34124H000

WC seat and cover with front opening and stainless steel hinges.

#### A801230004

Soft closing WC seat and cover.

#### A801C4200U

WC seat and cover with reinforced hinges.

#### A801230001 🔘

WC seat with front opening