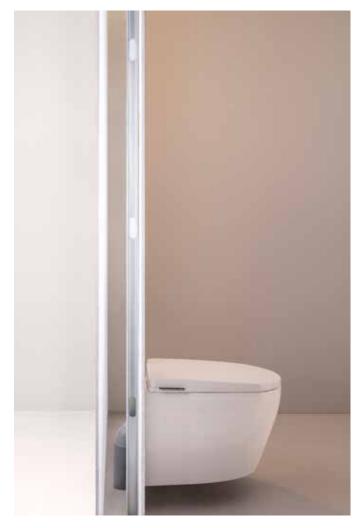

**Self-cleaning nozzle with UV:** The application of water before and after each use, supplemented by UV light, effectively removes 99.99% of bacteria. While water cleaning alone is sufficient, integrated UV light treatment ensures optimum nozzle disinfection.

**Descaling:** Designed for easy maintenance and extended performance, the descaling solution is easy to use and requires minimal effort. Conveniently accessible via Roca Connect within the alerts and application support framework.