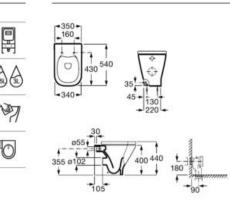

and cover.

#### A80147000B

Slim soft-closing seat and cover for toilet with quick release.

#### A801472003



Back-to-wall close-coupled Comfort height Roca Rimless® WC with dual outlet. Includes fixing kit and draining elbow.

#### A3421AC000

Dual flush 4.5/3L cistern with side inlet for WC. Includes fixing kit, inlet valve and flush valve.

#### A341471000

Dual flush 4.5/3L cistern, adjustable to 4/2L, with bottom inlet for WC. Includes fixing kit, inlet valve and flush valve.

#### A341470000

Soft-closing seat and cover for toilet.

A801472006

Seat and cover for toilet.

A801470002

Soft-closing Supralit® WC seat and cover.

A80147200B

Supralit® WC seat and cover.

#### A80147000B

Slim soft-closing seat and cover for toilet with quick release.

#### A801472003

Finishes:









Close-coupled Roca Rimless® WC with dual outlet. Includes fixing kit.

### A342479000

Dual flush 4.5/3L cistern with side inlet for WC. Includes fixing kit, inlet valve and flush valve.

#### A341471000

Dual flush 4.5/3L cistern, adjustable to 4/2L, with bottom inlet for WC. Includes fixing kit, inlet valve and flush valve.

### A341470000

Soft-closing seat and cover for toilet.

A801472006

Seat and cover for toilet.

A801470002

Soft-closing Supralit® WC seat and cover.

#### A80147200B

Finishes:

00

Compact back-to-wall close-coupled Roca Rimless® WC with dual outlet. Includes fixing kit and draining elbow.

### A34273A000

Dual flush 4.5/3L cistern with side inlet for WC. Includes fixing kit, inlet valve and flush valve.

### A341471000

Dual flush 4.5/3L cistern, adjustable t