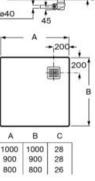

1400 | 750     | 31      |          |             |
| 1400 | 700     | 31      |          |             |
| 1200 | 1000    | 28      |          |             |
| 1200 | 900     | 28      |          |             |
| 1200 | 800     | 28      |          |             |
| 1200 | 750     | 28      |          |             |
| 1200 | 700     | 28      |          |             |
| 1000 | 900     | 26      |          |             |
| 1000 | 800     | 26      | 1        |             |

Finishes:

 10
 20
 40
 63
 64
 65
 66

#### **Terran Square**

Stonex<sup>®</sup> shower tray. Textured antislip surface. Extraslim. Includes high-flow drain.

AP1033E83E801..0 AP10338438401..0 AP10332032001..0 1000 x 1000 x 28 mm 900 x 900 x 28 mm 800 x 800 x 28 mm

Finishes:







1000

1000

750 26

700 26



Dimensions in mm.

Replace (..) in the product reference with the code of the chosen finish: 10 White, 20 Slate, 40 Black, 63 Pearl, 64 Onyx, 65 Beige, 66 Coffee

# Shower Trays / Stonex®

#### **Terran Angle**

Stonex<sup>®</sup> angle shower tray. Textured antislip surface. Extraslim. Includes high-flow drain.

AP10538438401..0 900 x 900 x 28 mm

AP10532032001..0

800 x 800 x 28 mm









#### **Cube Grid**

Stainless steel coloured grid for Terran shower tray. Only compatible with Terran.

#### A276509..0 Coloured grid





#### Sun Grid

Stainless steel coloured grid for Terran shower tray. Only compatible with Terran.

#### A276510..0 Coloured grid





Terran-N shower tray.



An outer acrylic layer and a high-quality reinforced interior make this material ideal to create light,