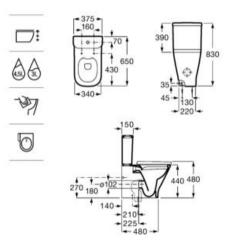

nd cover.

#### A80147000B

Slim soft-closing seat and cover for toilet with quick release.

#### A801472003



Back-to-wall close-coupled Comfort height Roca Rimless® WC with dual outlet. Includes fixing kit and draining elbow.

#### A3421AC000

Dual flush 4.5/3L cistern with side inlet for WC. Includes fixing kit, inlet valve and flush valve.

#### A341471000

Dual flush 4.5/3L cistern, adjustable to 4/2L, with bottom inlet for WC. Includes fixing kit, inlet valve and flush valve.

#### A341470000

Soft-closing seat and cover for toilet.

A801472006

Seat and cover for toilet.

A801470002

Soft-closing Supralit® WC seat and cover.

A80147200B

Supralit® WC seat and cover.

#### A80147000B

Slim soft-closing seat and cover for toilet with quick release.

#### A801472003

Finishes:









Close-coupled Roca Rimless® WC with dual outlet. Includes fixing kit.

### A342479000

Dual flush 4.5/3L cistern with side inlet for WC. Includes fixing kit, inlet valve and flush valve.

#### A341471000

Dual flush 4.5/3L cistern, adjustable to 4/2L, with bottom inlet for WC. Includes fixing kit, inlet valve and flush valve.

### A341470000

Soft-closing seat and cover for toilet.

A801472006

Seat and cover for toilet.

A801470002

Soft-closing Supralit® WC seat and cover.

#### A80147200B

Finishes:

00

Compact back-to-wall close-coupled Roca Rimless® WC with dual outlet. Includes fixing kit and draining elbow.

### A34273A000

Dual flush 4.5/3L cistern with side inlet for WC. Includes fixing kit, inlet valve and flush valve.

### A341471000

Dual flush 4.5/3L cistern, adjustable to