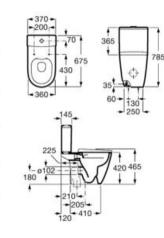

# In-Wash<sup>®</sup> Functionalities

In-wash<sup>®</sup> Insignia wall-hung WC.

| Iconogra | phy |
|----------|-----|
|----------|-----|

| - VA | Roca Rimless®                | System designed to optimize cleaning and hygiene, exceeding EU hygiene standards                                                                                               | ©<br>Ţ    | Electrical connection | Electrical connection required for correct operation                                                                                                              |  |
|------|------------------------------|--------------------------------------------------------------------------------------------------------------------------------------------------------------------------------|-----------|-----------------------|-------------------------------------------------------------------------------------------------------------------------------------------------------------------|--|
|      | Roca Rimless®<br>Vortex      | Technology that simplifies cleaning, maximises<br>hygiene, and provides a powerful 360° flush,<br>while minimising noise, splashing and aerosol                                |           | Supraglaze®           | Exclusive Roca glazing technology that maximises hygiene and simplifies cleaning                                                                                  |  |
|      |                              | dispersion                                                                                                                                                                     |           |                       | Roca Connect uses Bluetooth or WiFi to link<br>products, sending sensor data through a local                                                                      |  |
|      | Duplo installation<br>system | Allows easy and safe installation of wall-hung WCs                                                                                                                             | (((III))) | Roca Connect          | Gateway to a secure cloud. The processed data<br>is shown in real-time on an app and desktop<br>dashboard, enabling remote device management<br>and configuration |  |
|      | Heated seat                  | Heated seat                                                                                                                                                                    | •         | Water Label           | Water Label                                                                                                                                                       |  |
|      | In-tank <sup>®</sup>         | A signature innovation from Roca that integrates<br>the water tank within the bowl, maximizing<br>available space and unifying aesthetics with<br>practicality in the bathroom | ٥         | Water Label           | For Vorea Smart Toilets: refs. A803504001,<br>A803500001 and A80350F001:<br>Unified<br>Water Label                                                                |  |