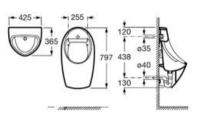

l with back inlet. Mains operated (230V). Includes shut-off valve, trap, fixing kit, drain plug, flexible supply hose and electronic transmitter-receiver.

#### A35945M000





#### Euret

Ceramic urinal with back inlet. Includes power plug, trap, fixing kit, and waste plug.

#### A35945F000

Ceramic urinal with top inlet. Includes power plug, trap, fixing kit and waste plug.

#### A35945H000

Finishes:



#### Spun

Ceramic urinal with back inlet with cover. Includes fixing kit, trap and 1/2" supply hose with plug.

#### A353148000

Ceramic urinal with back inlet without cover. Includes fixing kit, trap and 1/2" supply hose with plug.

#### A353147000

Ceramic urinal with top inlet without cover. Includes fixing kit, trap and 1/2" supply hose with plug.

#### A353149000

Finishes:













#### Chic

Ceramic urinal with back inlet. Includes fixing kit, water inlet, trap and waste plug.

A35945J000

Ceramic urinal with top inlet. Includes fixing kit, water inlet, trap and waste plug.

#### A35945L000

Finishes:



#### Mini

Ceramic urinal with top inlet. Includes water inlet.

A353145000

Finishes:



#### Pack Chic + Fluent

Pack consisting of Chic urinal, Fluent flush valve, external pipe, urinal fixing kit and trap.

A35T45L000











#### Pack Mini + Instant

Pack consisting of Mini urinal, Instant flush valve, external pipe, urinal fixing kit and trap.

A35T145000

Finishes:







1/2

#### Mural

Ceramic urinal with top inlet. Includes fixing kit, sleeve, and cleaning plug. Trap not included.

#### A353330001

Wall connecting elbow. Required for mounting the