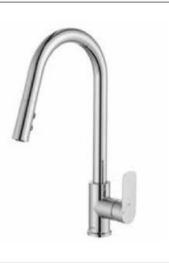

..0







#### Glera

Kitchen mixer with swivel L-spout and flexible supply hoses. Cold Start.

A5A834D..0









235

028

036 M33x1

61/



#### Ona

Kitchen mixer with swivel C-spout and 2-function retractable shower. Includes flexible supply hoses. Cold Start.

A5A811F..0











#### Ona

Kitchen mixer with swivel C-spout and flexible supply hoses. Cold Start.

#### A5A841F..0







#### Ona

Kitchen mixer with swivel L-spout and 2-function retractable shower. Includes flexible supply hoses. Cold Start.

A5A851F..0







#### Ona

Kitchen mixer with swivel L-spout. Includes flexible supply hoses. Cold Start.

#### A5A831F..0









00



#### Cala

Kitchen mixer with swivel C-spout and 2-function retractable shower. Includes flexible supply hoses. Cold Start.

A5A816E..0









#### Cala

Kitchen mixer with swivel L-spout and 2-function retractable shower. Includes flexible supply hoses. Cold Start.

A5A856E..0







355



#### Cala

Kitchen mixer with swivel C-spout. Includes flexible supply hoses. Cold Start.

A5A846E..0









#### Cala

Kitchen mixer with swivel L-spout. Includes flexible supply hoses. Cold Start.

A5A836E..0







103

횼 G3/2

#### Cala

Kitchen mixer with swivel spout and 2-function retractable shower. Includes flexible supply hoses. Cold Start.

A5A806E..0





Kitchen mixer with swivel C-spout and flexible supply hoses. Cold Start.

A5A7409..0







Ó 6 L/min



#### L20

Kitchen mixer with folding swivel C-spout and flexible supply hoses. Cold Start.

#### A5A8209C00

Finishes:









Dimensions in mm.



### L20

Kitchen m