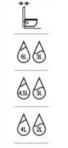

## Water Label

Many of our products are registered with the European Unified Water Label scheme, widely used across Europe to classify and promote water-efficient products. For WCs, the Unified Water Label assesses water efficiency based on the average flush volume. For dual flush systems, the average is calculated from one full flush and three reduced flushes. The rating system ranges from an average flush volume of 3.50 litres or less (Band 1), to a flush volume of more than 6 litres (Band 5).