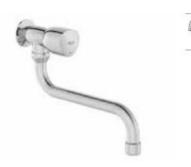

ut and flexible supply hoses.

A5A864FC00

Finishes:



#### Victoria Plus

Wall-mounted kitchen mixer with swivel C-spout.

A5A764FC00

Finishes:

C0





Ğ1/2





Dimensions in mm.

#### Brava

Twin-lever kitchen and laundry sink mixer with high swivel C-spout and flexible supply hoses.

A5A848EC00







#### Brava

Kitchen mixer with swivel C-spout and flexible supply hoses.

#### A5A868EC00

Finishes:







#### Brava

Wall-mounted twin-lever kitchen mixer with swivel spout.

#### A5A748EC00

Finishes:







#### Brava

Wall-mounted kitchen mixer with swivel spout.

A5A858EC00

Finishes:









#### Brava

Wall-mounted twin-lever kitchen or laundry sink mixer with swivel spout.

A5A768EC00







#### Brava

Wall-mounted kitchen mixer with swivel spout.

A5A878EC00

Finishes:











# **Spare Parts**

## Spare Parts

| Traps for Basins and Bidets  | 748 |
|------------------------------|-----|
| Wastes for Basins and Bidets | 749 |
| Universal Mechanisms         | 750 |
| Other Accessories            | 752 |
| Hinges for WC / Bidets       | 753 |

## Spare Parts / Traps for Basins and Bidets



#### Trap

Basic cylindrical 11/4" syphon for wall-hung basin. 300 mm pipe. Made of brass.

A5064070..











Space-saving trap Wall-mounted space-saving trap for basin. A506406600



Mini

Wall-mounted trap for Mini cylindrical basin. 300 mm pipe.

A506406400



Square Wall-mounted square trap for basin. 300 mm pipe.

A506406500



**Trap** 1 1/4" bottle trap for basin. 250 mm pipe. **A506401614** 

Dimensions in mm.

SM Stainless Steel finish, BO Matt White, NB Ma