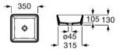

|



### Furniture

| ₽¢  | Soft Close<br>Drawers | Drawers feature a softly closing system to<br>offer increased comfort |
|-----|-----------------------|-----------------------------------------------------------------------|
| LED | LED Lighting          | The product is fitted with LED lighting                               |
| ¥   | Optional Legs         | The set of optional legs is suitable for thin walls                   |



Dimensions in mm.





Dimensions in mm. It is the code of the chosen finish: 509 Matt White, 517 Walnut, 537 Dark Oak, 541 Light Ash, 551 Steel Blue



Over countertop ceramic basin. Faucet not included. 350 mm

A327C12..0

Finishes: 00 62 08



Over countertop ceramic basin. Faucet not included. 350 mm

A327B12..0







Dimensions in mm. Drilled taphole.

Replace (..) in the product reference with the code of the chosen finish: 00 Glossy White, 62 Matt White, 08 Matt Black



# **Bathroom Collections / Optica**

Wall-hung Roca Rimless® Vortex WC with hidden fixations. Includes fixing kit. Compatible with Roca Duplo One / Duplo S installation systems. Dual flush 4.5/3 L, adjustable to 4/2 L.

#### A346V13000

Soft-closing WC seat and cover with stainless steel hinges.

#### A801F72001

WC seat and cover with stainless steel hinges.

#### A801F70001

Slim soft-closing WC seat and cover with stainless steel hinges.

#### A801F72002

Finishes:



Wall-hung Roca Rimless® Vortex WC. Includes fixing kit. Compatible with Roca Duplo One / Duplo S installation systems. Dual flush 4.5/3 L, adjustable to 4/2 L.

##