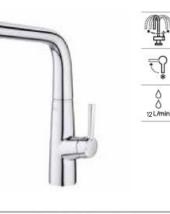

l C-spout, retractable 2-function shower and independent single-lever option for water flow and temperature adjustment. Includes flexible supply hoses. Mains operated (230V). Includes power source. Cold Start.

#### A5A8A2AC00







65U

りき

6.5 L/min

0 12 L/min



#### Syra

Kitchen mixer with swivel C-spout and retractable 2-function shower. Includes flexible supply hoses. Cold Start.

A5A812AC00

Finishes:







#### Syra

Kitchen mixer with swivel C-spout and flexible supply hoses. Cold Start.

A5A842AC00

Finishes:







#### Syra

Kitchen mixer with swivel L-spout and retractable 2-function shower. Includes flexible supply hoses. Cold Start.

A5A852AC00

Finishes:







#### Syra

Kitchen mixer with swivel L-spout and flexible supply hoses. Cold Start.

A5A832AC00

Finishes:







#### Carmen

Twin-lever kitchen mixer with high swivel spout and flexible supply hoses.

#### A5A844BC00

Finishes:



#### **Glera** Pro

Kitchen mixer with swivel spring-wrapped C-spout and retractable 2-function shower with magnetic coupling and flexible supply hoses. Cold Start.

A5A8A4DC00

Finishes:













#### **Glera** Pro

Kitchen mixer with black PVC swivel C-spout and retractable 2-function shower with magnetic coupling and flexible supply hoses. Cold Start.

#### A5A884DC00

Finishes:







#### Glera

Kitchen mixer with swivel C-spout and 2-function retractable shower. Includes flexible supply hoses. Cold Start.

#### A5A814D..0







225

6L/min



#### Glera

Kitchen mixer with swivel C-spout and flexible supply hoses. Cold Start.

#### A5A844D..0







10



##