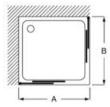

------------------------------|
| AM12A2BC7D001.NMN | 700            | 670 - 720                                      |
| AM12A2EE7D001.NMN | 750            | 721 - 770                                      |
| AM12A3207D001.NMN | 800            | 771 - 820                                      |
| AM12A3527D001.NMN | 850            | 821 - 870                                      |
| AM12A3847D001.NMN | 900            | 871 - 920                                      |
| AM12A3E87D001.NMN | 1000           | 921 - 1020                                     |
| AM12A44C7D001.NMN | 1100           | 1021 - 1120                                    |
| AM12A4B07D001.NMN | 1200           | 1121 - 1220                                    |

Finishes: Clear Glass. Profiles: Polished Silver, Matt Black.





N

8

N

## Victoria Plus B1H

Swing bath panel. Height 1500 mm.

|                   | Width (A) | Installation<br>dimensions<br>Min-Max (A) |
|-------------------|-----------|-------------------------------------------|
| AM1993525DC012NMN | 850       | 850 - 860                                 |

Finishes: Clear Glass. Profiles: Polished Silver.



2000

Ø

## Victoria Plus MR

Corner front shower enclosure with 1 swing door + 1 fixed panel with 2 sliding doors + 2 fixed panels.

|                   | Width (A)   | Installation<br>dimensions<br>Min-Max (A) | Opening |
|-------------------|-------------|-------------------------------------------|---------|
| AM12E2EE7D001.NMN | 750 (R375)  | 715 - 740                                 | 407     |
| AM12E3207D001.NMN | 800 (R500)  | 76