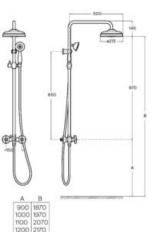

function, 1.50 m metal flexible shower hose and height-adjustable swivel bracket.

#### A5B9M61C00

Finishes:







#### Deck-C

Shower column with diverter and shelf, connectable to any faucet. Includes ø230 mm swivel shower head, ø110 mm hand-shower with 3 functions, 1.50 m PVC flexible shower hose and height-adjustable swivel bracket.

#### A5A9M09..0





N



### Loft

Twin-lever shower column with fixed height. Includes ø200 mm shower head, 25 x 180 mm hand-shower, 1.70 m metal flexible shower hose and height-adjustable swivel bracket.

### A5A9743C00

Finishes:







#### Carmen

Twin-lever shower column with fixed height. Includes ø200 mm high-flow shower head, hand-shower, 1.50 m metal flexible shower hose and height-adjustable swivel bracket.

### A5A974BC00

Finishes:

CO





# Shower Solutions / Bath Spouts

| 2                                 |