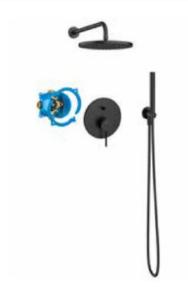

Valves & Unviersal flow limiters

512

| 13  |                   |                                                                                                                    |                                        |
|-----|-------------------|--------------------------------------------------------------------------------------------------------------------|----------------------------------------|
|     | Shower Trays      | Shower Trays Quick Guide<br>Finishes Quick Guide<br>In-Drain<br>Shower Tray Complements                            | 518<br>523<br>546<br>548               |
| · J | Baths             | Baths Quick Guide<br>Finishes Quick Guide<br>Hydromassage Systems<br>Panels<br>Bath Complements<br>Wastes for bath | 554<br>558<br>560<br>586<br>587<br>588 |
|     | Shower Enclosures | Shopping guide<br>Shower Enclosures Quick Guide<br>Finishes Quick Guide<br>Shower Enclosures Collections           | 594<br>596<br>597<br>600               |
|     | Specific Uses     | Accessibility<br>Public Spaces<br>Other Products                                                                   | 634<br>659<br>686                      |
| 0   | Kitchen Sinks     | Collections Quick Guide<br>Finishes Quick Guide<br>Kitchen Sinks<br>Wastes for kitchen sinks<br>Spare Parts        | 694<br>695<br>696<br>721<br>722        |
|     | Kitchen Faucets   | Finishes Quick Guide<br>Filtered Water Faucets<br>Kitchen Faucets                                                  | 731<br>732<br>734                      |
| 9   | Spare Parts       | Spare Parts                                                                                                        | 748                                    |