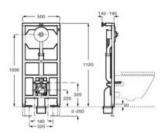

# Ona

Versatility is the basis of a modern collection that offers very thin Fineceramic<sup>®</sup> basins and a wide range of options in standard, compact and ultra-compact sizes.

A

45

B

994 1000 794 800

Unik - Base unit with one drawer and centered Fineceramic<sup>®</sup> basin. Faucet not included.

| A851685 | 800 mm  |  |
|---------|---------|--|
| A851686 | 1000 mm |  |
|         |         |  |