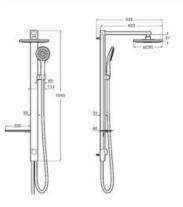

Stella 110/3F hand-shower.

A5A976E..0







#### Deck-M

Single-lever shower column with shelf and fixed height. Includes ø100 mm hand-shower with 3 functions, 1.75 m satin PVC flexible shower hose and height-adjustable swivel bracket.

#### A5A9A88C00

Finishes:







### Victoria Connect

Height-adjustable shower column with diverter, connectable to any faucet. Includes ø245 mm swivel shower head, ø100 mm hand-shower with 1 function, 1.50 m metal flexible shower hose and height-adjustable swivel bracket.

#### A5B9M61C00

Finishes:







#### Deck-C

Shower column with diverter and shelf, connectable to any faucet. Includes ø230 mm swivel shower head, ø110 mm hand-shower with 3 functions, 1.50 m PVC flexible shower hose and height-adjustable swivel bracket.

#### A5A9M09..0





N



### Loft

Twin-lever shower column with fixed height. Includes ø200 mm shower head, 25 x 180 mm hand-shower, 1.70 m metal flexible shower hose and height-adjustable swivel bracket.

### A5A9743C00

Finishes:







#### Carmen

Twin-lever shower column with fixed height. Includes ø200 mm high-flow shower head, hand-shower, 1.50 m metal flexible shower hose and height-adjustable swivel bracket.

### A5A974BC00

Finishes:

CO





# Shower Solutions / Bath Spouts

| 2                                 |