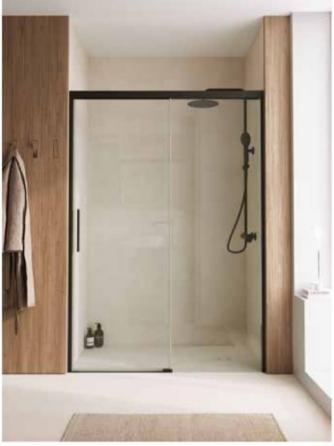

|             |

Finishes: Clear Glass. Profiles: Polished Silver, Matt Black.





# Naray

With a minimalist design and effortless installation, this collection of sliding shower enclosures, featuring no lower profiles, now includes new details that enhance its personality and appeal.



Glass finishes



Clear glass

Profil finishes



Polished Silver Matt Black



#### Key Benefits

Standard shower screens for sliding doors. No bottom guide profile. Reversible. Profile finish in Polished Silver or Matt Black. Glass thickness: 6 mm. Height: 2000 mm. Maxiclean treatment included as standard. 100 mm adjustment. Hidden bearings. Door release mechanism. Anti-Roll System. Easy installation system. Dual installation system (screws or adhesive). Integrated hook.



#### Iconography

| ⊳⊲ 6<br>mm     | Thickness         | Glass thickness                                                                                                                     |
|----------------|-------------------|-------------------------------------------------------------------------------------------------------------------------------------|
| $(\mathbf{R})$ | Reversible        | Possible left or right opening                                                                                                      |
| $A^{A}$        | MaxiClean®        | Shower enclosure with MaxiClean® treatment,<br>which repels water, preventing the buildup of<br>limescale and dirt on the<br>screen |
| 60             | Watertightness    | Balance between design and functionality, with<br