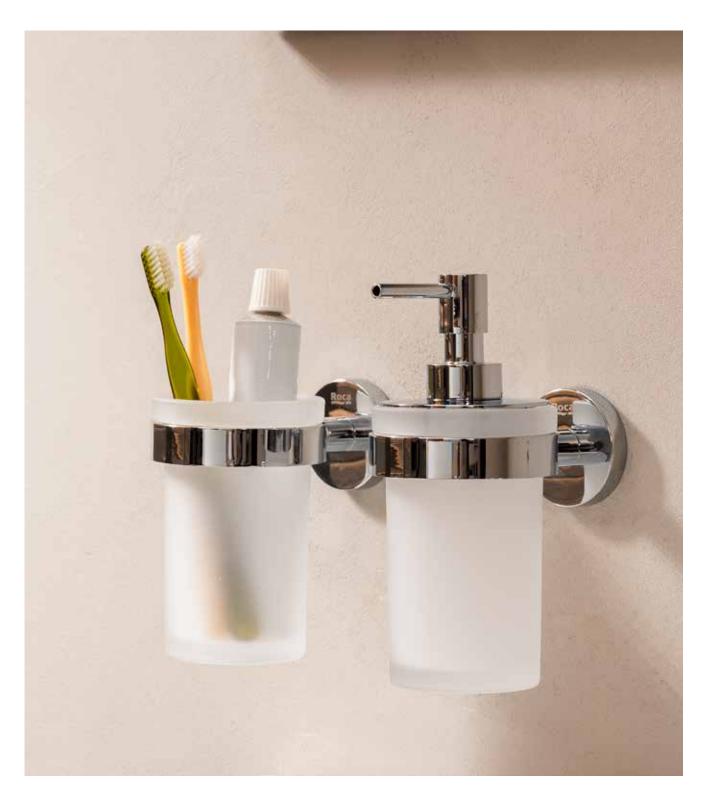

Dimensions in mm.

Δ

B

1005 1000 805 800

705 700 605 600 555 550

530

10

Unik - Base unit with three drawers and centered slim basin. Faucet not included.