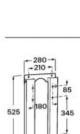

00 kg. To be installed floorstanding and in solid wall.

A822091021

#### Silent In-Wall

Noise reduction gasket for wall-hung WC and wall-hung bidet. It prevents sound propagation of solid structures with the WC or bidet.

A890063000

#### Elbow

Offset elbow to install a wall-hung WC with a vertical outlet.

A892027000

#### **Adaptation Kits**

Adaptation kit for flush plates. Not valid for electronic flush plates. See compatible flush plates in "Compatible Products".

#### A890064000

Adaptation kit for PL3/PL5 flush plates. Not valid for electronic flush plates. See compatible flush plates in "Compatible Products".

#### A890064010

#### **Extension kit**

Extension kit for actuating rods and fastening plates for wall thickness greater than 70 mm and up to 150 mm.

A890801584





N



35





| PL1 Single<br>Single flush plate for Roca installation<br>systems. No tools required for installation.<br>A890195100<br>Finishes:                                     |  |  |
|-----------------------------------------------------------------------------------------------------------------------------------------------------------------------|--|--|
| PL2 Single<br>Single flush plate for Roca installation<br>systems. No tools required for installation.<br>A890196100<br>Finishes:                                     |  |  |
| PL3 PRO Single<br>Vandal-proof stainless steel single flush<br>plate for Roca installation systems. No tools<br>required for installation.<br>A890197104<br>Finishes: |  |  |
| PL1 Dual<br>Dual flush plate for Roca installation systems.<br>No tools required for