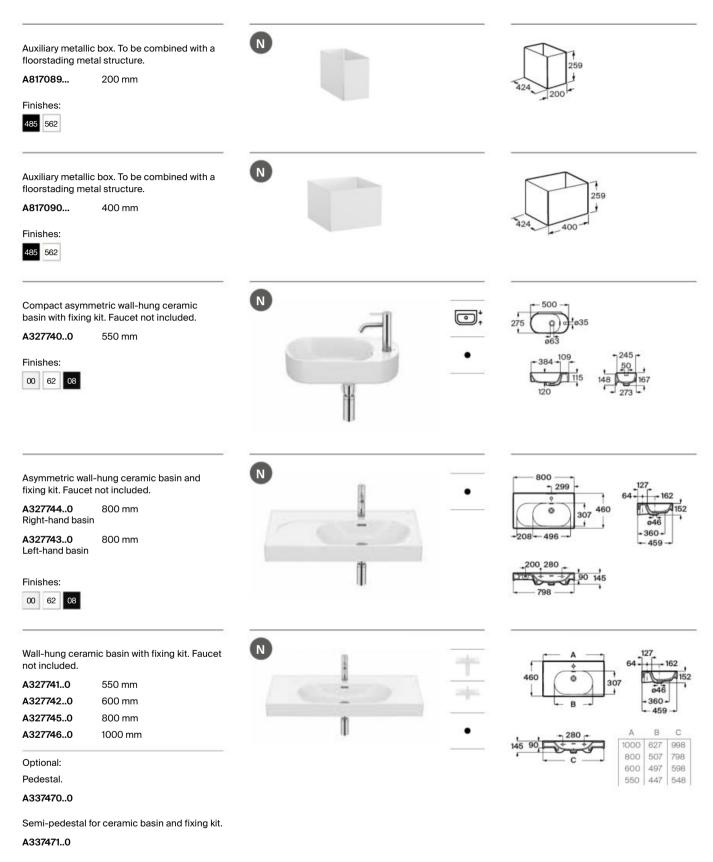

**Roca Rimless® Vortex:** This innovative design, which replaces the traditional rim of the toilet bowl with a smooth edge, allows water to flow around the edge of the bowl during flushing, rather than from the inside of the rim. This makes it easier to clean and more hygienic, eliminating the nooks and crannies where dirt and bacteria typically accumulate.