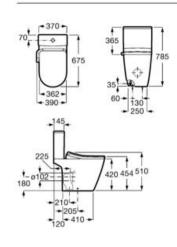

# In-Wash<sup>®</sup> Functionalities

In-wash<sup>®</sup> Insignia wall-hung WC.

| Iconogra | phy |
|----------|-----|
|----------|-----|

| - VA | Roca Rimless®                | System designed to optimize cleaning and hygiene, exceeding EU hygiene standards                                                                                               | ©<br>Ţ    | Electrical connection | Electrical connection required for correct operation                                                                                                              |  |
|------|------------------------------|--------------------------------------------------------------------------------------------------------------------------------------------------------------------------------|-----------|-----------------------|-------------------------------------------------------------------------------------------------------------------------------------------------------------------|--|
|      | Roca Rimless®<br>Vortex      | Technology that simplifies cleaning, maximises<br>hygiene, and provides a powerful 360° flush,<br>while minimising noise, splashing and aerosol                                |           | Supraglaze®           | Exclusive Roca glazing technology that maximises hygiene and simplifies cleaning                                                                                  |  |
|      |                              | dispersion                                                                                                                                                                     |           |                       | Roca Connect uses Bluetooth or WiFi to link<br>products, sending sensor data through a local                                                                      |  |
|      | Duplo installation<br>system | Allows easy and safe installation of wall-hung WCs                                                                                                                             | (((III))) | Roca Connect          | Gateway to a secure cloud. The processed data<br>is shown in real-time on an app and desktop<br>dashboard, enabling remote device management<br>and configuration |  |
|      | Heated seat                  | Heated seat                                                                                                                                                                    | •         | Water Label           | Water Label                                                                                                                                                       |  |
|      | In-tank <sup>®</sup>         | A signature innovation from Roca that integrates<br>the water tank within the bowl, maximizing<br>available space and unifying aesthetics with<br>practicality in the bathroom | ٥         | Water Label           | For Vorea Smart Toilets: refs. A803504001,<br>A803500001 and A80350F001:<br>Unified<br>Water Label                                                                |  |