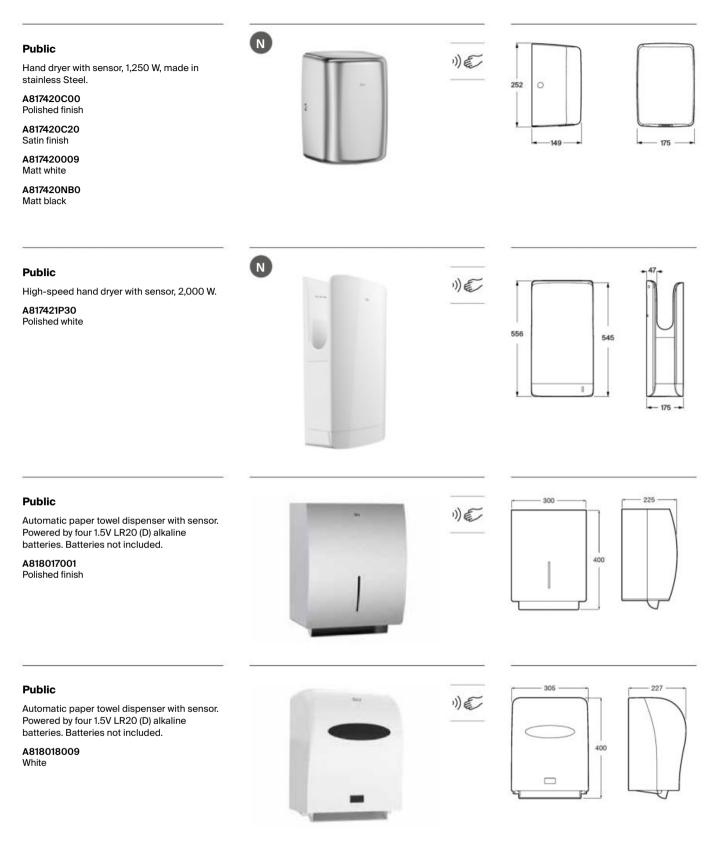

## Compatibility mechanisms

|                   | Full (wire | e-driven)  |            | Flu        | ush        |            |                   | Inlet        |            |
|-------------------|------------|------------|------------|------------|------------|------------|-------------------|--------------|------------|
|                   | Bottom     | Side       | Double     | Simple     | Wire       | Touchless  | Compact<br>Bottom | Compact side | N Dual     |
|                   |            |            |            |            |            |            |                   |              |            |
|                   | A822505800 | A822505900 | A822505500 | A822502200 | A822505700 | A822599900 | A822504400        | A822504300   | A822509200 |
| Access            |            | •          | •          |            | •          |            |                   | •            | •          |
| Aquaria           | •          |            |            |            |            |            | •                 |              | •          |
| America           | •          |            | •          | •          | •          |            | •                 |              | •          |
| Atlanta           |            | •          |            |            |            |            |                   | •            | •          |
| Beyond            |            |            | •          |            |            | •          | •                 |              | •          |
| Carmen            |            |            |            |            |            | •          | •                 |              | •          |
| Civic             |            | •          | •          | •          | •          |            |                   | •            | •          |
| Dama              | •*         | •          | •          | •          | •*         | •          | •                 | •            | •          |
| Dama CPT          |            | •          | •          | •          | •          | •          | •                 | •            | •          |
| Dama Retro        | •          |            | •          | •          | •          | •          | •                 |              | •          |
| Dama Senso        | •          |            | •          | •          | •          |            | •                 |              | •          |
| Dama Senso CPT    |            | •          | •          | •          | •          |            |                   | •            | •          |
| Debba             | •          | •          | •          | •          | •          | •          | •                 | •            | •          |
| Element           | •          |            | •          | •          | •          |            | •                 |              | •          |
| Frontalis         |            |            | •          |            |            |            | •                 |              | •          |
| Georgia           | •          |            | •          | •          | •          |            | •                 |              | •          |
| Giralda           | •          |            | •          | •          | •          |            | •                 |              | •          |
| Hall              | •          |            | •          | •          | •          |            | •                 |              | •          |
| Happening         |            |            |            |            |            |            |                   |              |            |
| Inspira           |            |            |            | •          |            |            |                   |              |            |
| Khroma            |            |            | •          |            |            |            |                   |              |            |
| Liberty           |            |            |            |            |            |            |                   |              |            |
| Meridian          | •          |            | •          | •          | •          |            | •                 |              | •          |
| Meridian-N        | •          |            | •          | •          | •          | •          | •                 |              | •          |
| Meridian-N<br>Ona | •          | _          | •          | •          |            |            |                   | _            | •          |
|                   | •          | •          | •          |            | •          | •          | •                 | •            | •          |
| Sidney            | •          |            | •          | •          | •          |            | •                 |              | •          |
| The Gap           | •          | •          | •          | •          | •          | •          | •                 | •            | •          |
| The Gap CPT       | •          | •          | •          |            |            | •          | •                 | •            | •          |
| Tura              |            |            |            |            |            |            |                   |              | •          |
| Veranda           | •          |            | •          | •          | •          |            | •                 |              | •          |
| Veronica          | •          |            | •          | •          | •          |            | •                 |              | •          |
| Victoria          | •          | •          | •          | •          | •          | •          | •                 | •            | •          |