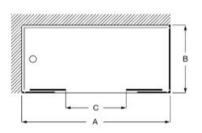

| 690         |
| AM12D76C7D001.NMN | 1900          | 1821-1920                                     | 690         |
| AM12D7D07D001.NMN | 2000          | 1921-2020                                     | 690         |
| LF-C (B)          |               |                                               |             |
| AM12C2BC7D001.NMN | 700           | 685 - 710                                     |             |
| AM12C2EE7D001.NMN | 750           | 735 - 760                                     |             |
| AM12C3207D001.NMN | 800           | 785 - 810                                     |             |
| AM12C3847D001.NMN | 900           | 885 - 910                                     |             |

Finishes: Clear Glass. Profiles: Polished Silver, Matt Black.





## Victoria Plus 2L2

Corner front shower enclosure with 1 swing door + 1 fixed panel with 1 sliding door + 1 fixed panel. o create a corner entry enclosure 2L2, 2 units of L2 must be ordered.

|                   | Width (A or B) | Installation<br>dimensions<br>Min-Max (A or B) |
|-------------------|----------------|------------------------------------------------|
| AM12A2BC7D001.NMN | 700            | 670 - 720                                      |
| AM12A2EE7D001.NMN | 750            | 721 - 770                                      |
| AM12A3207D001.NMN | 800            | 771 - 820                                      |
| AM12A3527D001.NMN | 850            | 821 - 870                                      |
| AM12A3847D001.NMN | 900            | 871 - 920