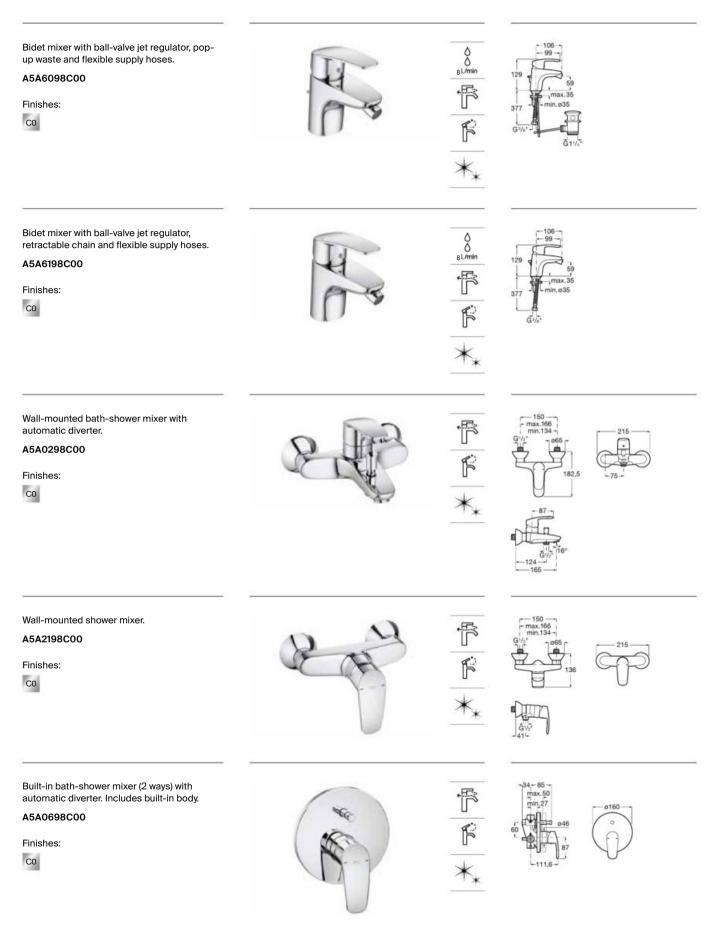

--------------------------------------------------------|
| :                | Cold Start            | Water and energy saving system                                                              |
| Ē                | Softurn               | Soft and easy operation thanks to Roca's exclusive ceramic cartridges                       |
| Ê                | One Million<br>Cycles | Cartridge tested to endure over one million<br>opening and closing cycles                   |
| **               | Evershine             | A high-quality chrome outer layer guarantees a<br>permanent shine and makes cleaning easier |
| •                | Water Label           | Water Label                                                                                 |

## Faucets / Monodin



## Faucets / Monodin



## Faucets / Monodin

Built-in shower mixer (1 way). Includes built-in body.

A5A2298C00

Finishes:

CO



予 ぞ \*\*



## Cala

This uniquely designed faucet, featuring a symmetrical spout and handle result in a contemporary and elegant fixture with exceptional functionality and ergonomic comfort.



#### Finishes





#### Iconography

| O<br>5L/min | Flow Rate             | Flow rate of faucets in litres                                                              |  |  |  |
|-------------|-----------------------|---------------------------------------------------------------------------------------------|--|--|--|
| Ţ           | Cold Start            | Water and energy saving system                                                              |  |  |  |
| F           | Softurn