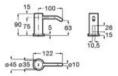

d (100-240V). Includes power source.

#### A818014C00

Electronic soap or hand sanitizer dispenser with sensor, deck-mounted. Powered by four 1.5V D/LR20 alkaline batteries.

#### A818020C00

Finishes:



#### Ona-E

Electronic one-water basin mixer with flexible supply hoses. S-Size. Powered by four 1.5V LR6 (AA) alkaline batteries.

#### A5A569EC00

Electronic one-water basin mixer with flexible supply hoses. S-Size. Mains operated (230V). Includes power source.

#### A5A579EC00

#### Optional:

Electronic soap or hand sanitizer dispenser with sensor, deck-mounted. Mains operated (100-240V). Includes power source.

#### A818014C00

Electronic soap or hand sanitizer dispenser with sensor, deck-mounted. Powered by four 1.5V D/LR20 alkaline batteries.

#### A818020C00

Finishes:

C0

















#### Cala-E

Electronic basin mixer with flexible supply hoses. M-Size. Powered by four 1.5V LR6 (AA) alkaline batteries.

A5A536EC00

Electronic basin mixer with flexible supply hoses. M-Size. Mains operated (230V).

#### A5A556EC00





#### Cala-E

Electronic basin faucet (one water) with flexible supply hoses. M-Size. Powered by four 1.5V LR6 (AA) alkaline batteries.

#### A5A566EC00

Electronic one-water basin mixer with flexible supply hoses. M-Size. Mains operated (230V). Includes power source.

#### A5A576EC00

Finishes:





Electronic basin mixer with premixed water and flexible supply hoses. S-Size. Powered by four 1.5V LR6 (AA) alkaline batteries or mains operated (230V). Includes power source.

#### A5A5809C00



C0

#### L20-E

Electronic one-water basin mixer with