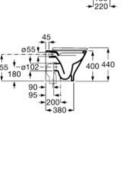

ion systems. Dual flush 4.5/3 L. A3470N7000 Soft-closing WC seat and cover. A801D12001 0 Compact WC seat and cover. A801D10001 Slim soft-closing seat and cover for toilet with quick release. A801D12003 Finishes:



Back-to-wall close-coupled Comfort height Roca Rimless<sup>®</sup> WC with dual outlet. Includes fixing kit and draining elbow.

### A3420NJ000

Dual flush 4.5/3L cistern with bottom inlet for WC. Includes fixing kit, inlet valve and flush valve.

#### A3410N0000

Dual flush 4.5/3L cistern with side inlet for WC. Includes fixing kit, inlet valve and flush valve.

#### A3410N1000

Compact soft-closing WC seat and cover.

A801D22001

Compact WC seat and cover.

#### A801D20001

Slim soft-closing seat and cover for compact toilet with quick release.

### A801D22003

Finishes:











375

200-

790

Close-coupled Roca Rimless® WC with dual outlet. Includes fixing kit. 390 A3420N8000 Dual flush 4.5/3L cistern with side inlet for WC. Includes fixing kit, inlet valve and flush valve. 0 A3410N1000 Dual flush 4.5/3L cistern with bottom inlet for WC. Includes fixing kit, inlet valve and flush valve. A3410N0000 450 100 Soft-closing WC seat and cover. A801D12001 Compact WC seat and cover. A801D10001 Slim soft-closing seat and cover for toilet with quick release.

A801D12003





Back-to-wall close-coupled Roca Rimless® compact WC with dual outlet. Includes draining elbow.

#### A3420N7000

Dual flush 4.5/3L cistern with side inlet for WC. Includes fixing kit, inlet valve and flush valve.

#### A3410N1000

Dual flush 4.5/3L cistern with bottom inlet for WC. Includes fixin