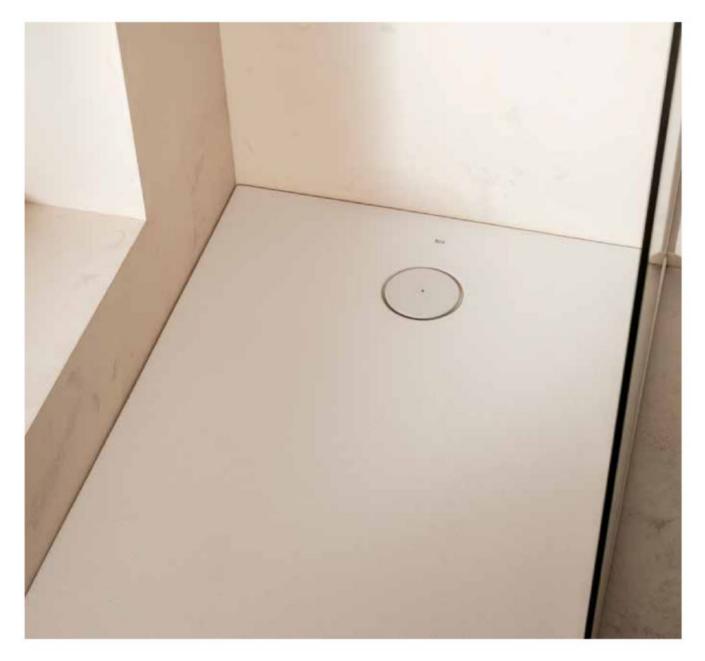

| •           | •          | •           | •            |
| Aquos              |             | •           | •           | •           |                  | •           | •          | •           | •            |
| Terran-N           |             | •           | •           | •           |                  | •           | •          | •           | •            |
| Terran             |             | •           | •           | •           |                  | •           | •          | •           | •            |
| Other shower trays | •           | 1.2         |             |             |                  |             |            |             |              |

# **Senceramic**<sup>®</sup>

Superslim shower trays with outstanding anti-slip properties and a pleasant texture.



#### Finishes



65 Beige

64 Onyx

# Iconography

| K                     | Anti-slip                | With anti-slip surface                                                                                        |
|-----------------------|--------------------------|---------------------------------------------------------------------------------------------------------------|
| _ <del>+</del> _      | Extraslim                | Extraslim shower trays are accessible and safe, providing a modern aesthetic that visually enlarges the space |
|                       | Embedded<br>Installation | Embedded shower tray installation, creating a<br>seamless surface without any slopes                          |
| $\checkmark^{\oplus}$ | Weather resistant        | Resistant to temperature changes a