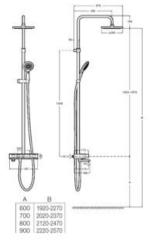

ctions, Plenum Go 120/3F hand-shower, 1.50 m satin PVC flexible shower hose and height-adjustable swivel bracket.

### A5A9J09C00

Finishes:

CO





#### Index-T Switch 2v

Thermostatic shower column with adjustable height from 780 to 1130 mm, swivelling shower arm and shelf. Includes ø250 mm shower head, Plenum Go 120/3F hand-shower, 1.50 m satin PVC flexible shower hose and heightadjustable swivel bracket.

#### A5A9I09C00









38°

5₽

B



#### Index-T Switch 3v bath-shower

Thermostatic bath-shower column with adjustable height from 1320 to 1670 mm, swivelling shower arm and shelf. With retractable bath spout. Includes ø250 mm shower head, Plenum Go 120/3F handshower, 1.70 m satin PVC flexible shower hose and height-adjustable swivel bracket.

#### A5A9H09C00

Finishes:

C0







### Deck-T Square

Thermostatic shower column with adjustable height from 800 to 1200 mm, swivelling shower arm and shelf. Includes 360 x 240 mm shower head, ø130 mm hand-shower with 4 functions, 1.75 m satin PVC flexible shower hose and height-adjustable swivel bracket.

#### A5A9C88C00

Finishes:







38°

38°

38

#### **Deck-T Round**

Thermostatic shower column with adjustable height from 800 to 1200 mm, swivelling shower arm and shelf. Includes ø250 mm shower head, ø130 mm hand-shower with 4 functions, 1.75 m satin PVC flexible shower hose and height-adjustable swivel bracket.

#### A5A9788C00

Finishes: C0





#### Even-T Square bath-shower

Thermostatic bath-shower column with adjustable height from 1100 to 1500 mm and swivelling shower arm. With retractable bath spout. Includ