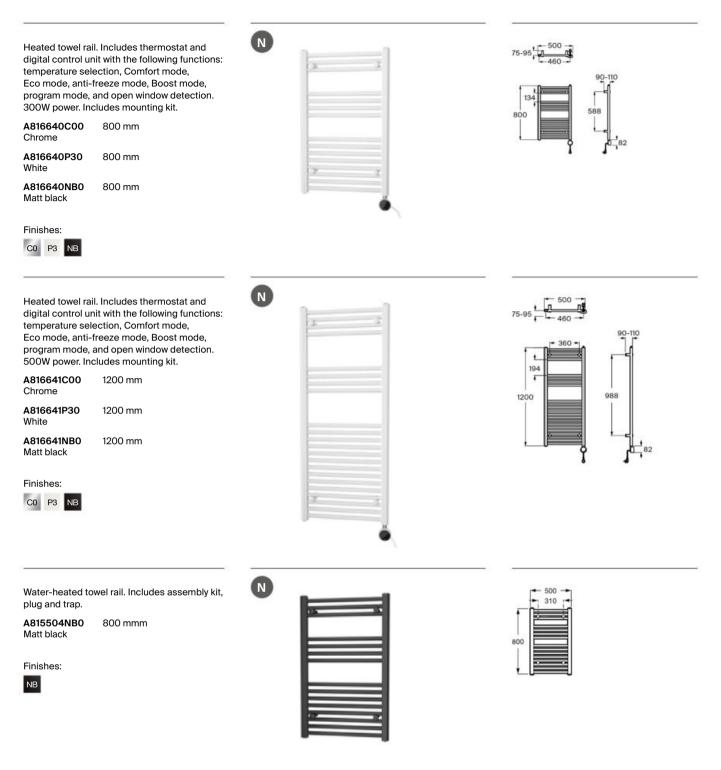

stallation Dual installation, with screws or adhesive

#### Finishes





NB Matt Black



Dimensions in mm.

Replace (..) in the product reference with the code of the chosen finish: C0 Chrome, NB Matt Black

# Accessories / Victoria Square







Victoria Square double swivel towel rail.

# **Victoria Round**

Soft, rounded lines, ideal for classic and cozy styles.



z þ

Dual installation Dual installation, with screws or adhesive

#### Finishes



Chrome

Matt Black

### Accessories / Victoria Round



# Accessories / Victoria Round





# Victoria

The perfect blend of functionality and style for your bathroom.



#### Finishes





Matt Black

00/P3 White

#### Iconography

 $\mathbf{T}^{+}$  Dual installation Dual installation, with screws or adhesive



## Accessories / Victoria



#### Accessories / Victoria

Water-heated towel rail. Includes assembly kit, plug and trap. 1200 mm

A815505NB0 Matt black

Finishes: NB









This contemporary design merges delicate lines with firm materials resulting in a graceful and robust collection.



#### Finishes

Chrome



NB Matt Black

#### Iconography

r r l} r

Dual installation Dual installation, with screws or adhesive

#### Accessories / Sonata



## Accessories / Sonata







Sonata robe hook.

# Compas

This complete collection of wall-mounted accessories showcases is characterised by an elegant design in a chrome finish.



#### Finishes



CU Chrome

| Robe hook.<br>A817675C00<br>Finishes:                         |   |  |
|---------------------------------------------------------------|---|--|
| Double robe hook