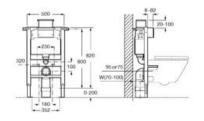

# In-Wash<sup>®</sup> Functionalities

In-wash<sup>®</sup> Insignia wall-hung WC.

| Iconogra | phy |
|----------|-----|
|----------|-----|

| - VA | Roca Rimless®                | System designed to optimize cleaning and hygiene, exceeding EU hygiene standards                                                                                               | ©<br>Ţ    | Electrical connection | Electrical connection required for correct operation                                                                                                              |  |
|------|------------------------------|--------------------------------------------------------------------------------------------------------------------------------------------------------------------------------|-----------|-----------------------|-------------------------------------------------------------------------------------------------------------------------------------------------------------------|--|
|      | Roca Rimless®<br>Vortex      | Technology that simplifies cleaning, maximises<br>hygiene, and provides a powerful 360° flush,<br>while minimising noise, splashing and aerosol                                |           | Supraglaze®           | Exclusive Roca glazing technology that maximises hygiene and simplifies cleaning                                                                                  |  |
|      |                              | dispersion                                                                                                                                                                     |           |                       | Roca Connect uses Bluetooth or WiFi to link<br>products, sending sensor data through a local                                                                      |  |
|      | Duplo installation<br>system | Allows easy and safe installation of wall-hung WCs                                                                                                                             | (((III))) | Roca Connect          | Gateway to a secure cloud. The processed data<br>is shown in real-time on an app and desktop<br>dashboard, enabling remote device management<br>and configuration |  |
|      | Heated seat                  | Heated seat                                                                                                                                                                    | •         | Water Label           | Water Label                                                                                                                                                       |  |
|      | In-tank <sup>®</sup>         | A signature innovation from Roca that integrates<br>the water tank within the bowl, maximizing<br>available space and unifying aesthetics with<br>practicality in the bathroom | ٥         | Water Label           | For Vorea Smart Toilets: refs. A803504001,<br>A803500001 and A80350F001:<br>Unified<br>Water Label                                                                |  |