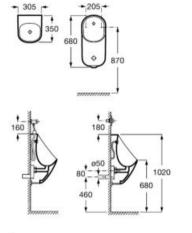

se, trap, vandal-proof drain plug and electronic transmitter-receiver.

#### A3590J5000





#### Proton

Roca Rimless<sup>®</sup> ceramic urinal with top inlet. Includes fixing kit, supply hose, trap and vandal-proof drain plug.

#### A3590J2000

Roca Rimless<sup>®</sup> ceramic urinal with back inlet. Includes fixing kit, supply hose, trap and vandal-proof drain plug.

#### A3590J3000

Finishes:



#### Site

Ceramic urinal with back inlet. Includes flexible trap, elbow, connector and waste plug.

#### A359605000

Ceramic urinal with top inlet. Adaptable to the pre-installation of the Mural urinal. Includes flexible trap, elbow, connector and waste plug.

A359607001

Ceramic urinal with top inlet. Includes flexible trap, elbow, connector and waste plug.

#### A359607000









))を

0





#### Euret

Electronic ceramic urinal with back inlet powered by four 1.5V LR6 (AA) alkaline batteries. Includes shut-off valve, trap, fixing kit, drain plug, flexible supply hose and electronic transmitter-receiver.

#### A35945E000

Electronic ceramic urinal with back inlet. Mains operated (230V). Includes shut-off valve, trap, fixing kit, drain plug, flexible supply hose and electronic transmitter-receiver.

#### A35945M000





#### Euret

Ceramic urinal with back inlet. Includes power plug, trap, fixing kit, and waste plug.

#### A35945F000

Ceramic urinal with top inlet. Includes power plug, trap, fixing kit and waste plug.

#### A35945H000

Finishes:



#### Spun

Ceramic urinal with back inlet with cover. Includes fixing kit, trap and 1/2" supply hose with plug.

#### A35314800