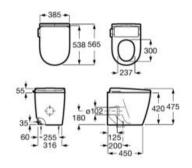

# In-Wash<sup>®</sup> Functionalities

In-wash<sup>®</sup> Insignia wall-hung WC.

| Iconogra | phy |
|----------|-----|
|----------|-----|

| - VA | Roca Rimless®                | System designed to optimize cleaning and hygiene, exceeding EU hygiene standards                                                                                               | ©<br>Ţ    | Electrical connection | Electrical connection required for correct operation                                                                                                              |  |
|------|------------------------------|--------------------------------------------------------------------------------------------------------------------------------------------------------------------------------|-----------|-----------------------|-------------------------------------------------------------------------------------------------------------------------------------------------------------------|--|
|      | Roca Rimless®<br>Vortex      | Technology that simplifies cleaning, maximises<br>hygiene, and provides a powerful 360° flush,<br>while minimising noise, splashing and aerosol                                |           | Supraglaze®           | Exclusive Roca glazing technology that maximises hygiene and simplifies cleaning                                                                                  |  |
|      |                              | dispersion                                                                                                                                                                     |           |                       | Roca Connect uses Bluetooth or WiFi to link<br>products, sending sensor data through a local                                                                      |  |
|      | Duplo installation<br>system | Allows easy and safe installation of wall-hung WCs                                                                                                                             | (((III))) | Roca Connect          | Gateway to a secure cloud. The processed data<br>is shown in real-time on an app and desktop<br>dashboard, enabling remote device management<br>and configuration |  |
|      | Heated seat                  | Heated seat                                                                                                                                                                    | •         | Water Label           | Water Label                                                                                                                                                       |  |
|      | In-tank <sup>®</sup>         | A signature innovation from Roca that integrates<br>the water tank within the bowl, maximizing<br>available space and unifying aesthetics with<br>practicality in the bathroom | ٥         | Water Label           | For Vorea Smart Toilets: refs. A803504001,<br>A803500001 and A80350F001:<br>Unified<br>Water Label                                                                |  |