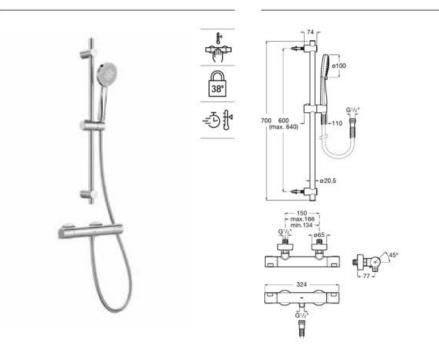

Dimensions in mm.





Dimensions in mm.

Replace (..) in the product reference with the code of the chosen finish: C0 Chrome, CN Titanium Black, RG Rose Gold, NM Brushed Titanium Black



Replace (...) in the product reference with the code of the chosen finish: CO Chrome, VA Brushed Brass, SM Stainless Steel finish, NB Matt Black, BO Matt White

Dimensions in mm.



Dimensions in mm.

Replace (..) in the product reference with the code of the chosen finish: C0 Chrome, VA Brushed Brass, SM Stainless Steel finish, NB Matt Black, B0 Matt White

### T-500

Pack. Includes: wall-mounted thermostatic shower mixer and shower kit with Stella 100 mm hand-shower with 3 functions, 700 mm shower bar, swivel hand-shower bracket and 1.70 m satin flexible shower hose.

#### A5D2F18C00

Finishes:





# Shower Solutions / Built-in Shower Faucets Packs



#### Thermostat RocaBox T-500 Round

Pack with built-in thermostatic mixer T-500 2-ways and Roca Box, RainSense Ø230 mm shower head, L400 mm wall arm, Aqua Round water inlet, 1.70 m metal shower hose Neoflex and Stella 100/3 handshower.

#### A5D1018C00

Finishes:





#### Thermostat RocaBox T-500 Round Matt Black

Pack with built-in thermostatic mixer T-500 2-ways in Matt Black and Roca Box, RainSense Ø230 mm shower head, L400 mm wall arm, Aqua Round water inlet, 1.70 m metal shower hose Neoflex and Stella 100/3 handshower in Matt Black .

#### A5D1018NB0

Finishes:





### Basic Thermostat T-500

Pack with built-in thermostatic mixer T-500 2-ways, ABS RainSense Ø200 mm shower head, L400 mm wall arm, Aqua Round water inlet, 1.70 m