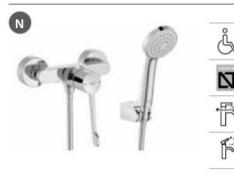

Compact soft-closing WC seat and cover.

#### A801D22001

Compact WC seat and cover.

#### A801D20001

Finishes:

00

#### **The Gap Round**

Back-to-wall Comfort height bidet. Faucet and bidet lid not included.

#### A3570N9000

Soft-closing bidet lid.

A806D12001

Bidet lid.

#### A806D10001

Finishes:

00











540

120

355

P

71

0

TĪ:

0





## Specific Uses / Accessibility Basin Faucets



## Specific Uses / Accessibility Basin Faucets



A5A015GC00

Finishes:

C0

Wall-mounted shower mixer and elongated ergonomic handle.

A5A215GC00

Finishes: C0 





F

## Specific Uses / Accessibility Basin Faucets

#### Victoria Pro

Wall-mounted shower mixer with elongated ergonomic handle, hand-shower, 1.70 m flexible shower hose and swivel wall bracket.

A5A205GC00

Finishes:

CO





#### Victoria Pro

Kitchen mixer with swivel spout, elongated ergonomic handle and flexible supply hoses.

A5A8E5GC00

Finishes:





N





## Specific Uses / Accessibility Accessories

#### Access Pro

Straight grab bar for people with reduced mobility. Includes fixing kit. White antibacterial vinyl finish.

| A816980009 | 900 mm |
|------------|--------|
| A816979009 | 700 mm |
| A816978009 | 600 mm |
| A816977009 | 400 mm |
| A816976009 | 300 mm |
|            |        |

#### **Access Pro**

Straight grab bar for people with reduced mobility. Includes fixing kit. Stainless steel, polished finish.

| A816930001 | 900 mm |
|------------|--------|
| A816929001 | 700 mm |
| A816928001 | 600 mm |
| A816927001 | 400 mm |
| A816926001 | 300 mm |
|            |        |













Strai