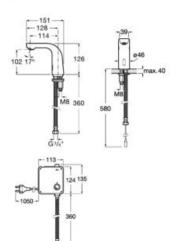

Powered by four 1.5V LR6 (AA) alkaline batteries or mains operated (230V). Includes power source.

#### A5A5809C00



C0

#### L20-E

Electronic one-water basin mixer with flexible supply hoses. S-Size. Powered by four 1.5V LR6 (AA) alkaline batteries.

#### A5A5609C00

Electronic one-water basin mixer with flexible supply hoses. S-Size. Mains operated (230V). Includes power source.

#### A5A5709C00







))

0 5L/m

りき

0 5L/m

N





470



0









Ó

1050

#### L20-E

Electronic basin mixer with premixed water and flexible supply hoses. S-Size. Powered by four 1.5V LR6 (AA) alkaline batteries.

#### A5A5309C00

Electronic basin mixer with premixed water and flexible supply hoses. S-Size. Mains operated (230V). Includes power source.

#### A5A5509C00





りき

S.7L/min

いき

S.7L/min



#### Loft-E

Electronic basin faucet (one water) with integrated sensor into the spout and flexible supply hoses. L-Size. Powered by four 1.5V LR6 (AA) alkaline batteries.

#### A5A4243C00

Electronic one-water basin mixer with integrated sensor into the spout and flexible supply hoses.and flexible supply hoses. L-Size. Mains operated (230V). Includes power source.

#### A5A4343C00

Finishes: C0

#### Loft-E

Electronic one-water basin mixer with high spout, integrated sensor into the spout and flexible supply hoses. Flow rate: 6 I/min. XL-Size. Powered by four 1.5V LR6 (AA) alkaline batteries.

#### A5A3143C00

Electronic one-water basin mixer with high spout, integrated sensor into the spout and flexible supply hoses. Flow rate: 5.7 l/min. XL-Size. Mains operated (230V). Includes power