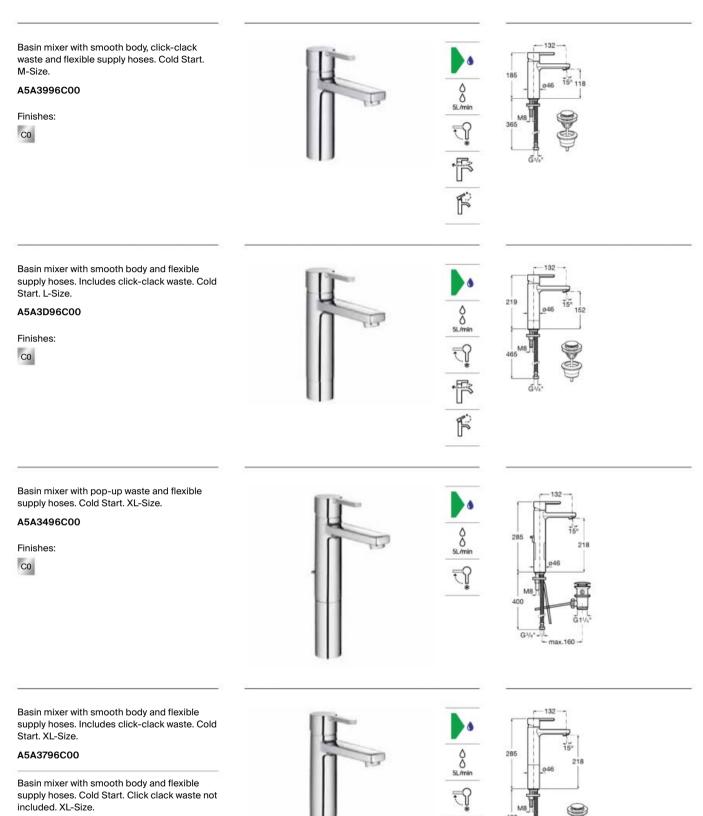

operation thanks to Roca's exclusive ceramic cartridges                       |
| F           | One Million<br>Cycles | Cartridge tested to endure over one million<br>opening and closing cycles                   |
| **          | Evershine             | A high-quality chrome outer layer guarantees a<br>permanent shine and makes cleaning easier |
| Roca<br>Box | RocaBox               | Universal solution for built-in installations                                               |
| •           | Water Label           | Water Label                                                                                 |



P

Ġ2/

x 160



Dimensions in mm.

Replace (..) in the product reference with the code of the chosen finish: C0 Chrome, CN Titanium Black, RG Rose Gold, NM Brushed Titanium Black



A5A3B96..0

Finishes:

C0

Replace (...) in the product reference with the code of the chosen finish: CO Chrome, CN Titanium Black, RG Rose Gold, NM Brushed Titanium Black

Ğ%

Dimensions in mm.



Dimensions in mm.

Replace (..) in the product reference with the code of the chosen finish: CO Chrome, CN Titanium Black, RG Rose Gold, NM Brushed Titanium Black



Dimensions in mm.

Universal RocaBox for built-in installations. To be completed with thermostatic mixer or builtin single-lever bath or shower mixer. Built-in mixer not included.

#### A525869403

Internal extension kit (20 mm). For installations that exceed the maximum built-in range (95 mm), allowing correct installation without the need for corrective masonry work with a new built-in range from 95 mm to 115 mm.

#### A52556430