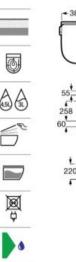

# In-Wash<sup>®</sup> Functionalities

In-wash<sup>®</sup> Insignia wall-hung WC.

| Iconogra | phy |
|----------|-----|
|----------|-----|

| - VA | Roca Rimless®                | System designed to optimize cleaning and hygiene, exceeding EU hygiene standards                                                                                               | ©<br>Ţ    | Electrical connection | Electrical connection required for correct operation                                                                                                              |  |
|------|------------------------------|--------------------------------------------------------------------------------------------------------------------------------------------------------------------------------|-----------|-----------------------|-------------------------------------------------------------------------------------------------------------------------------------------------------------------|--|
|      | Roca Rimless®<br>Vortex      | Technology that simplifies cleaning, maximises<br>hygiene, and provides a powerful 360° flush,<br>while minimising noise, splashing and aerosol                                |           | Supraglaze®           | Exclusive Roca glazing technology that maximises hygiene and simplifies cleaning                                                                                  |  |
|      |                              | dispersion                                                                                                                                                                     |           |                       | Roca Connect uses Bluetooth or WiFi to link<br>products, sending sensor data through a local                                                                      |  |
|      | Duplo installation<br>system | Allows easy and safe installation of wall-hung WCs                                                                                                                             | (((III))) | Roca Connect          | Gateway to a secure cloud. The processed data<br>is shown in real-time on an app and desktop<br>dashboard, enabling remote device management<br>and configuration |  |
|      | Heated seat                  | Heated seat                                                                                                                                                                    | •         | Water Label           | Water Label                                                                                                                                                       |  |
|      | In-tank <sup>®</sup>         | A signature innovation from Roca that integrates<br>the water tank within the bowl, maximizing<br>available space and unifying aesthetics with<br>practicality in the bathroom | ٥         | Water Label           | For Vorea Smart Toilets: refs. A803504001,<br>A803500001 and A80350F001:<br>Unified<br>Water Label                                                                |  |