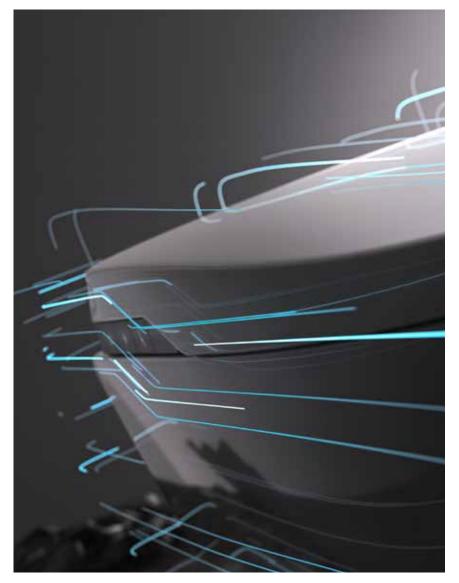

**Coanda Effect Dryer.** High-performance dryer with the Coanda effect, in which fluids tend to follow the surfaces. This principle was a source of inspiration in the design of the nozzle, which directs air to the precise point where it is needed. With the Coanda effect air is directed to a specific area for peak drying performance at any power level.