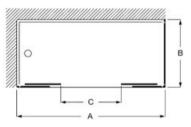

820                               | 690         |
| AM20L76C7D001.NMN | 1900            | 1821 - 1920                               | 690         |
| AM20L7D07D001.NMN | 2000            | 1921 - 2020                               | 690         |
| LF-C (B)          |                 |                                           |             |
| AM20K2BC7D001.NMN | 700             | 685 - 710                                 |             |
| AM20K2EE7D001.NMN | 750             | 735 - 760                                 |             |
| AM20K3207D001.NMN | 800             | 785 - 810                                 |             |
| AM20K3847D001.NMN | 900             | 885 - 910                                 |             |

Finishes: Clear Glass. Profiles: Polished Silver, Matt Black.





N

N



2000



Replace (.) in the product reference with the code of the chosen finish: 2 Polished Silver, 6 Matt BlacK

## Shower Enclosures / Ura

### Ura 2L2

Corner front shower enclosure with 1 swing door + 1 fixed panel with 1 sliding door + 1 fixed panel. o create a corner entry enclosure 2L2, 2 units of L2 must be ordered.

|                   | Width (A or B) | Installation<br>dimensions<br>Min-Max (A or B) |
|-------------------|----------------|------------------------------------------------|
| AM20H2BC7D001.NMN | 700            | 670 - 720                                      |
| AM20H2EE7D001.NMN | 750            | 721 - 770                                      |
| AM20H3207D001.NMN | 800            | 771 - 820                                      |
| AM20H3527D001.NMN |