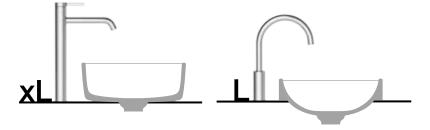

#### Victoria-N

Unik - Base unit with two drawers and basin. Faucet not included.

| A852095 | 600 mm  |
|---------|---------|
| A852096 | 700 mm  |
| A852097 | 800 mm  |
| A852098 | 1000 mm |

Pack - Base unit with two drawers, basin, mirror and Starlight LED spotlight. Faucet not included.