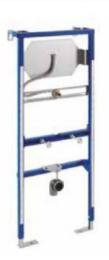

# A8012AC00B

Finishes:

00

Back-to-wall close-coupled Comfort height WC with dual outlet. Includes fixing kit and draining elbow.

#### A8012AC00B

Finishes:

00

Compact WC seat and cover with stainless steel hinges.