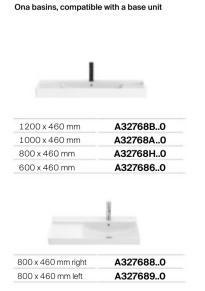

Base unit 1 drawer 585                                      | A858028 |
| Base unit 1 drawer 785                                      | A858029 |
| Base unit 1 drawer 985                                      | A858030 |
| Base unit 1 drawer 1185                                     | A858031 |
| Base unit 2 drawers 400                                     | A858032 |
| Base unit 2 drawers 585                                     | A858033 |
| Base unit 2 drawers 785                                     | A858034 |
| Base unit 2 drawers 985                                     | A858035 |
| Base unit 2 drawers 1185                                    | A858036 |

\* Only compatible with countertop.

#### Step 2: add more auxiliary units



### Step 3: Complet the set with a basin and countertop



Countertops with a thickness of 19 mm for a countertop basin. It must cover the entire set



The sizes of the countertop must be 10 mm larger than the furniture to be covered

6 mm laminated countertop in stone finishes. To be combined with Ona basin compatible to cover auxiliary modules or with countertop basins to cover the entire set



| Countertop 6 mm 410  | A858054 |
|----------------------|---------|
| Countertop 6 mm 595  | A858055 |
| Countertop 6 mm 795  | A858056 |
| Countertop 6 mm 995  | A858057 |
| Countertop 6 mm 1180 | A858058 |
| Countertop 6 mm 1195 | A858059 |
| Countertop 6 mm 1380 | A858060 |
| Countertop 6 mm 1395 | A858061 |
| Countertop 6 mm 1580 | A858062 |
| Countertop 6 mm 1595 | A858063 |
| Countertop 6 mm 1780 | A858064 |
| Countertop 6 mm 1980 | A858065 |