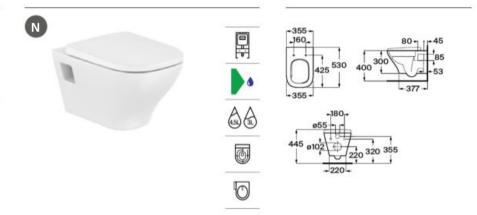

# In-Wash<sup>®</sup> Functionalities

In-wash<sup>®</sup> Insignia wall-hung WC.

| Iconogra | phy |
|----------|-----|
|----------|-----|

| - VA | Roca Rimless®                | System designed to optimize cleaning and hygiene, exceeding EU hygiene standards                                                                                               | ©<br>Ţ    | Electrical connection | Electrical connection required for correct operation                                                                                                              |  |
|------|------------------------------|--------------------------------------------------------------------------------------------------------------------------------------------------------------------------------|-----------|-----------------------|-------------------------------------------------------------------------------------------------------------------------------------------------------------------|--|
|      | Roca Rimless®<br>Vortex      | Technology that simplifies cleaning, maximises<br>hygiene, and provides a powerful 360° flush,<br>while minimising noise, splashing and aerosol                                |           | Supraglaze®           | Exclusive Roca glazing technology that maximises hygiene and simplifies cleaning                                                                                  |  |
|      |                              | dispersion                                                                                                                                                                     |           |                       | Roca Connect uses Bluetooth or WiFi to link<br>products, sending sensor data through a local                                                                      |  |
|      | Duplo installation<br>system | Allows easy and safe installation of wall-hung WCs                                                                                                                             | (((III))) | Roca Connect          | Gateway to a secure cloud. The processed data<br>is shown in real-time on an app and desktop<br>dashboard, enabling remote device management<br>and configuration |  |
|      | Heated seat                  | Heated seat                                                                                                                                                                    | •         | Water Label           | Water Label                                                                                                                                                       |  |
|      | In-tank <sup>®</sup>         | A signature innovation from Roca that integrates<br>the water tank within the bowl, maximizing<br>available space and unifying aesthetics with<br>practicality in the bathroom | ٥         | Water Label           | For Vorea Smart Toilets: refs. A803504001,<br>A803500001 and A80350F001:<br>Unified<br>Water Label                                                                |  |