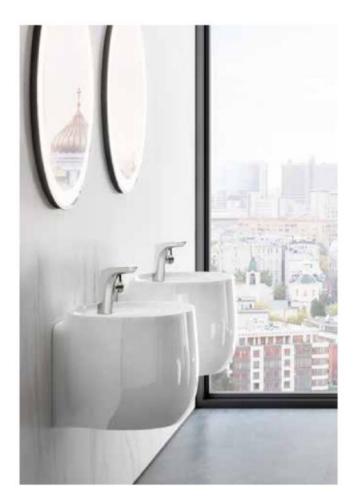

₽ N Avant-E 385 Back-to-wall floorstanding WC with integrated In-Tank<sup>®</sup> cistern and dual flush 4.5/3 L. Includes Roca Rimless® Vortex, soft-closing 0 seat and cover. Supraglaze® glazing. Internal water inlet. Needs power supply. A80336MS00 Finishes: 60 3 S0 0 ¢

20 475

420 475

125

### Bathroom Collections / Avant

#### Avant-E

Back-to-wall floorstanding WC with integrated In-Tank<sup>®</sup> cistern and dual flush 4.5/3 L. Includes Roca Rimless<sup>®</sup> Vortex, soft-closing seat and cover. Supraglaze<sup>®</sup> glazing. External water inlet. Needs power supply.

A80336MS01

Finishes:









Avant wall-hung WC.



Characterised by the interplay of volumes, this exclusive vitreous china collection pushes the boundaries of innovation and design.



Finishes





64 Onyx





#### Iconography

| A51) 31 | Dual flush    | Toilets featuring a water-saving mechanism,<br>with 6/3I, 4.5/3I or 4/2I flushes to choose<br>from       |
|---------|---------------|----------------------------------------------------------------------------------------------------------|
| F       | Soft Close    | System that slows down the seat and cover<br>when closing, avoiding unnecessary impacts                  |
| Ы       | Quick Release | This system makes the installation and<br>removal of the seat and cover easier for<br>optimised cleaning |
| •       | Water Label   | Water Label 3,38 L                                                                                       |

| *  | Fineceramic®                  | Roca's exclusive high-quality ceramic material.<br>More defined