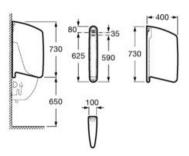

# **Table of Contents**

|                                                                                                                                                                                                                                                                                                                                                                                                                                                                                                                                                                                                                                                                                                                                                                                                                                                                                                                                                                                                                                                                                                                                                                                                                                                                                                                                                                                                                                                                                                                                                                                                                                                                                                                                                                                                                                                                                                                                                                                                                                                                                                                                | Smart Toilets                   | In-Wash®<br>Multiclean®                                                                                                                                                                                 | 17<br>26                                                           |
|--------------------------------------------------------------------------------------------------------------------------------------------------------------------------------------------------------------------------------------------------------------------------------------------------------------------------------------------------------------------------------------------------------------------------------------------------------------------------------------------------------------------------------------------------------------------------------------------------------------------------------------------------------------------------------------------------------------------------------------------------------------------------------------------------------------------------------------------------------------------------------------------------------------------------------------------------------------------------------------------------------------------------------------------------------------------------------------------------------------------------------------------------------------------------------------------------------------------------------------------------------------------------------------------------------------------------------------------------------------------------------------------------------------------------------------------------------------------------------------------------------------------------------------------------------------------------------------------------------------------------------------------------------------------------------------------------------------------------------------------------------------------------------------------------------------------------------------------------------------------------------------------------------------------------------------------------------------------------------------------------------------------------------------------------------------------------------------------------------------------------------|---------------------------------|---------------------------------------------------------------------------------------------------------------------------------------------------------------------------------------------------------|--------------------------------------------------------------------|
|                                                                                                                                                                                                                                                                                                                                                                                                                                                                                                                                                                                                                                                                                                                                                                                                                                                                                                                                                                                                                                                                                                                                                                                                                                                                                                                                                                                                                                                                                                                                                                                                                                                                                                                                                                                                                                                                                                                                                                                                                                                                                                                                | Bathroom Collections            | Collections Quick Guide<br>Basins Quick Guide<br>Finishes Quick Guide<br>Bathroom Collections<br>Seats and covers<br>Other Basins                                                                       | 38<br>40<br>43<br>48<br>158<br>171                                 |
|                                                                                                                                                                                                                                                                                                                                                                                                                                                                                                                                                                                                                                                                                                                                                                                                                                                                                                                                                                                                                                                                                                                                                                                                                                                                                                                                                                                                                                                                                                                                                                                                                                                                                                                                                                                                                                                                                                                                                                                                                                                                                                                                | Installation Systems            | Finishes Quick Guide<br>Duplo S Installation Systems<br>PS Flush Plates<br>Duplo One Installation Systems<br>PL Flush Plates                                                                            | 184<br>186<br>190<br>194<br>203                                    |
| LE LEEL                                                                                                                                                                                                                                                                                                                                                                                                                                                                                                                                                                                                                                                                                                                                                                                                                                                                                                                                                                                                                                                                                                                                                                                                                                                                                                                                                                                                                                                                                                                                                                                                                                                                                                                                                                                                                                                                                                                                                                                                                                                                                                                        | Furniture, Mirrors and Lighting | Furniture Quick Guide<br>Finishes Quick Guide<br>Furniture Collections<br>Furniture Accessories<br>Mirrors and Lighting                                                                                 | 214<br>218<br>220<br>256<br>258                                    |
| Ą                                                                                                                                                                                                                                                                                                                                                                                                                                                                                                                                                                                                                                                                                                                                                                                                                                                                                                                                                                                                                                                                                                                                                                                                                                                                                                                                                                                                                                                                                                                                                                                                                                                                                                                                                                                                                                                                                                                                                                                                                                                                                                                              | Accessories                     | Accessories Quick Guide<br>Finishes Quick Guide<br>Accessories Collections                                                                                                                              | 270<br>272<br>274                                                  |
| Res of the second secon | Faucets                         | Faucets Quick Guide<br>Finishes Quick Guide<br>Faucets Collections                                                                                                                                      | 358<br>362<br>364                                                  |
|                                                                                                                                                                                                                                                                                                                                                                                                                                                                                                                                                                                                                                                                                                                                                                                                                                                                                                                                                                                                                                                                                                                                                                                                                                                                                                                                                                                                                                                                                                                                                                                                                                                                                                                                                                                                                                                                                                                                                                                                                                                                                                                                | Shower Solutions                | Digital Faucets<br>Thermostatic Faucets<br>Hydromassage & Shower Columns<br>Bath Complements<br>Hand-Showers<br>Shower Kits and Sets<br>Shower Kits and Jets<br>Shower Complements<br>Bidet Shower Kits | 465<br>466<br>478<br>489<br>490<br>493<br>497<br>505<br>510<br>512 |