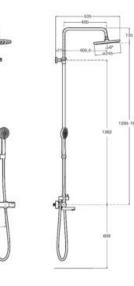

Includes ø250 mm shower head, ø100 mm hand-shower with 3 functions, 1.75 m satin PVC flexible shower hose and height-adjustable swivel bracket.

#### A5A9A2EC00









#### **Even-T Round**

Thermostatic shower column with fixed height, with ø 250 mm shower head, ø 100 mm hand shower (three functions) on sliding support, 1.75 m satin PVC shower flexible hose and articulated hand-shower bracket.

### A5A9A2E..2





Dimensions in mm.

### Victoria-T Plus bath-shower

Thermostatic shower column, adjustable in height (1295 mm to 1670 mm) and adjustable shower arm, with retractable spout, ø 245 mm shower head, ø 100 mm hand-shower (three functions) on sliding support, 1.7 m satin PVC shower flexible hose and articulated handshower bracket.

#### A5A2J18C00

Finishes:





38°

-D#

38

Ð₽



#### Victoria-T Basic bath-shower

Thermostatic shower column with fixed height and retractable spout, ø 200 mm shower head, ø 100 mm hand-shower (one function) on sliding support, 1.7 m satin PVC shower flexible hose and articulated hand-shower bracket.

### A5A2H18C00

Finishes: C0





#### Victoria-T Plus

Thermostatic shower column, adjustable in height (800 mm to 1175 mm) and adjustable shower arm, with ø 245 mm shower head, ø 100 mm hand-shower (three functions) on sliding support, 1.7 m satin PVC shower flexible hose and articulated hand-shower bracket.

A5A2F18C00

Finishes:

CO







38

•∋₽

38°

Ð₽

### Victoria-T Plus

Thermostatic matt black shower column, adjustable in height (800 mm to 1175 mm) and adjustable shower arm, with ø 245 mm shower head, ø 100 mm hand-shower (t