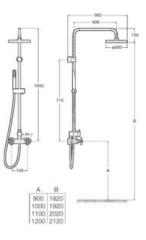

ustable swivel bracket.

#### A5A9A88C00

Finishes:







### Victoria Connect

Height-adjustable shower column with diverter, connectable to any faucet. Includes ø245 mm swivel shower head, ø100 mm hand-shower with 1 function, 1.50 m metal flexible shower hose and height-adjustable swivel bracket.

#### A5B9M61C00

Finishes:







#### Deck-C

Shower column with diverter and shelf, connectable to any faucet. Includes ø230 mm swivel shower head, ø110 mm hand-shower with 3 functions, 1.50 m PVC flexible shower hose and height-adjustable swivel bracket.

#### A5A9M09..0





N



### Loft

Twin-lever shower column with fixed height. Includes ø200 mm shower head, 25 x 180 mm hand-shower, 1.70 m metal flexible shower hose and height-adjustable swivel bracket.

### A5A9743C00

Finishes:







#### Carmen

Twin-lever shower column with fixed height. Includes ø200 mm high-flow shower head, hand-shower, 1.50 m metal flexible shower hose and height-adjustable swivel bracket.

### A5A974BC00

Finishes:

CO





# Shower Solutions / Bath Spouts

| 2                                 |