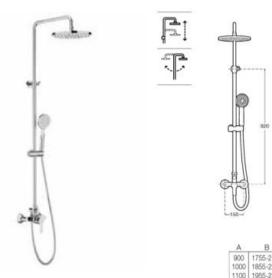

| ₽ţ          | Adjustable<br>Height  | Height-adjustable shower column to suit the needs<br>and preferences of users               |  |  |  |
| •           | Water Label           | Water Label                                                                                 |  |  |  |



Basin mixer with smooth body and flexible supply hoses. Click-clack waste not included. Cold Start. M-Size.

A5A3B09C00











Dimensions in mm.

Replace (..) in the product reference with the code of the chosen finish: C0 Chrome, NB Matt Black



max.160





#### L20

Single-lever shower column with adjustable height from 855 to 1230 mm. Includes ø254 mm shower head, ø100 mm handshower with 1 function, 1.50 m metal flexible shower hose and height-adjustable swivel bracket.

A5A9709C00

Finishes:







## Victoria Plus

Revitalizing one of Roca's most versatile collections with a more stylised and slender design this faucet incorporates subtle details for a contemporary update.



#### Finishes





NB Matt Black

Matt White

#### Iconography

| SL/min   | Flow Rate             | Flow rate of faucets in litres                                                                        |  |  |
|----------|-----------------------|-------------------------------------------------------------------------------------------------------|--|--|
| Ţ        | Cold Start            | Water and energy saving system                                                                        |  |  |
| ŕP       | Softurn               | Soft and easy operation thanks to Roca's exclusive ceramic cartridges