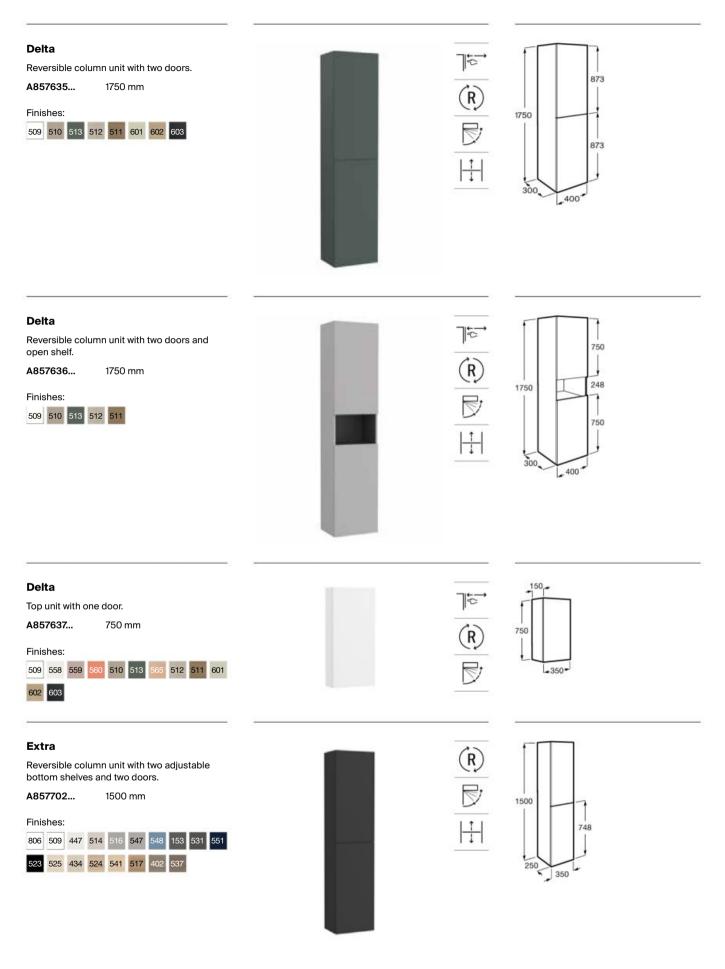

ble only for top unit and column unit with two doors.

601\*\*

Light Birch



| לה             | Push To Open          | Drawers and doors open and close by applying slight pressure in the middle      |
|----------------|-----------------------|---------------------------------------------------------------------------------|
| $(\mathbf{R})$ | Reversible            | Possible left or right opening                                                  |
| ø              | Soft Close<br>Doors   | Doors feature hinges with a softly closing system<br>to offer increased comfort |
|                | Adjustable<br>Shelves | The interior shelves of the furniture can be<br>installed at different heights  |

Iconography

#### Extra column finishes



### Furniture, Mirrors and Lighting / Column Units



Replace (...) of the Delta and Extra product references with the chosen finish code: See the finishes of the column and top units on pages 252 and 253.

Dimensions in mm.

#### Furniture, Mirrors and Lighting / Column Units



Dimensions in mm.

Replace (...) of the Verso product references with the chosen finish code: See the finishes on page 220.

## Furniture, Mirrors and Lighting / Extra furniture accessories



#### Furniture, Mirrors and Lighting / Other furniture accessories



#### **Organising boxes**

Organising box.

A816819409 A816820409

90 x 90 mm 100 x 208 mm



#### Furniture, Mirrors and Lighting / Mirror cabinets



## Furniture, Mirrors and Lighting / Mirror cabinets

| Mini           Mirror cabinet.           A856692806         450 mm | (R) 140<br>600 |
|-------------