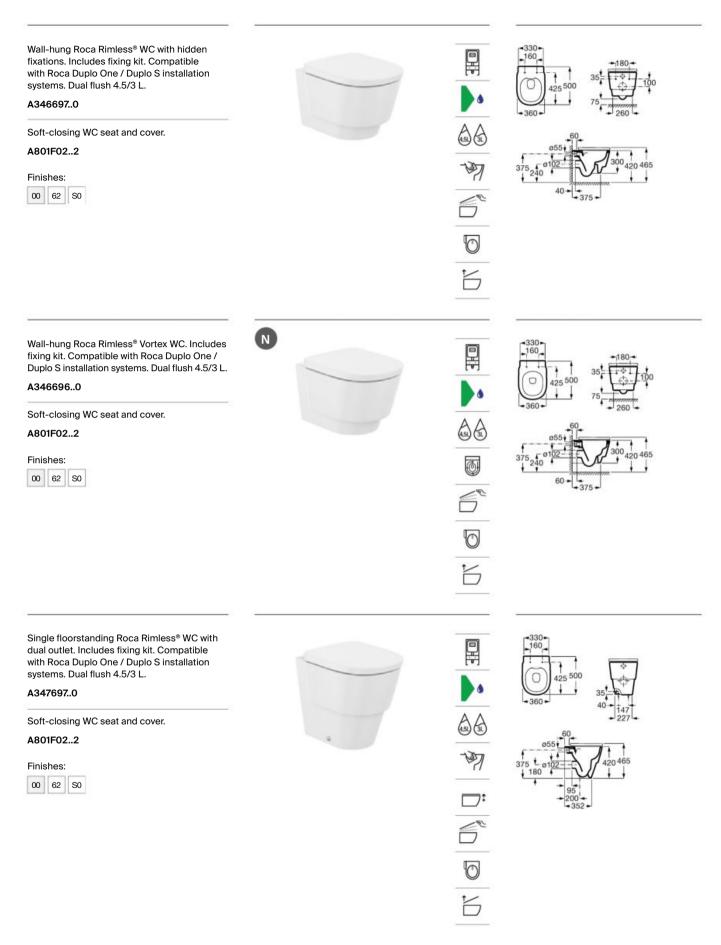

| Ļ    | Space-saving<br>Syphon                       | Specially designed trap that maximises the storage space in the cabinet         |
| לביך | Push To Open                                 | Drawers and doors open and close by applying slight pressure in the middle      |
| LED  | LED Lighting                                 | The product is fitted with LED lighting                                         |
| →□+  | Reduced Depth<br>Base Furniture<br>base unit | Storage capacity in small bathroom spaces                                       |





Replace (...) in the product reference with the code of the chosen finish: 558 Off-White, 559 Light Noble Grey, 560 Light Terracotta, 565 Light Elm.

Replace (..) with: 00 White, 62 Matt White, S0 Supraglaze  $^{\ensuremath{\circledast}}$ 





N Back to wall single floorstanding Roca Rimless® Vortex WC with dual outlet. Includes fixing kit. Compatible with Roca Duplo One / Duplo S installation systems. Dual flush 4.5/3 L. A347696..0 Soft-closing WC seat and cover. A801F02..2 Finishes: 120465 00 62 S0 Back-to-wall close-coupled Roca Rimless® 200 WC with dual outlet. Includes fixing kit and draining elbow. 765 625 A342697..0 Dual flush 4.5/3L cistern, adjustable to 4/2L, 360 with bottom inlet for WC. Includes fixing kit, inlet valve and flush valve. A341691..0 \_\_\_; Dual flush 1/2" WC cistern with bottom inlet 420465 - UK. 180 A34169C..0 0 Soft-closing WC seat and cover. A801F02..2 Finishes: 00 62 S0 N Back-to-wall close-coupled Roca Rimless® Vortex WC with dual outlet. Includes fixing kit and draining elbow.

#### A342695000