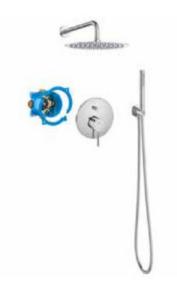

Valves & Unviersal flow limiters

512

| 13  |                   |                                                                                                                    |                                        |
|-----|-------------------|--------------------------------------------------------------------------------------------------------------------|----------------------------------------|
|     | Shower Trays      | Shower Trays Quick Guide<br>Finishes Quick Guide<br>In-Drain<br>Shower Tray Complements                            | 518<br>523<br>546<br>548               |
| · J | Baths             | Baths Quick Guide<br>Finishes Quick Guide<br>Hydromassage Systems<br>Panels<br>Bath Complements<br>Wastes for bath | 554<br>558<br>560<br>586<br>587<br>588 |
|     | Shower Enclosures | Shopping guide<br>Shower Enclosures Quick Guide<br>Finishes Quick Guide<br>Shower Enclosures Collections           | 594<br>596<br>597<br>600               |
|     | Specific Uses     | Accessibility<br>Public Spaces<br>Other Products                                                                   | 634<br>659<br>686                      |
| 0   | Kitchen Sinks     | Collections Quick Guide<br>Finishes Quick Guide<br>Kitchen Sinks<br>Wastes for kitchen sinks<br>Spare Parts        | 694<br>695<br>696<br>721<br>722        |
|     | Kitchen Faucets   | Finishes Quick Guide<br>Filtered Water Faucets<br>Kitchen Faucets                                                  | 731<br>732<br>734                      |
| 9   | Spare Parts       | Spare Parts                                                                                                        | 748                                    |