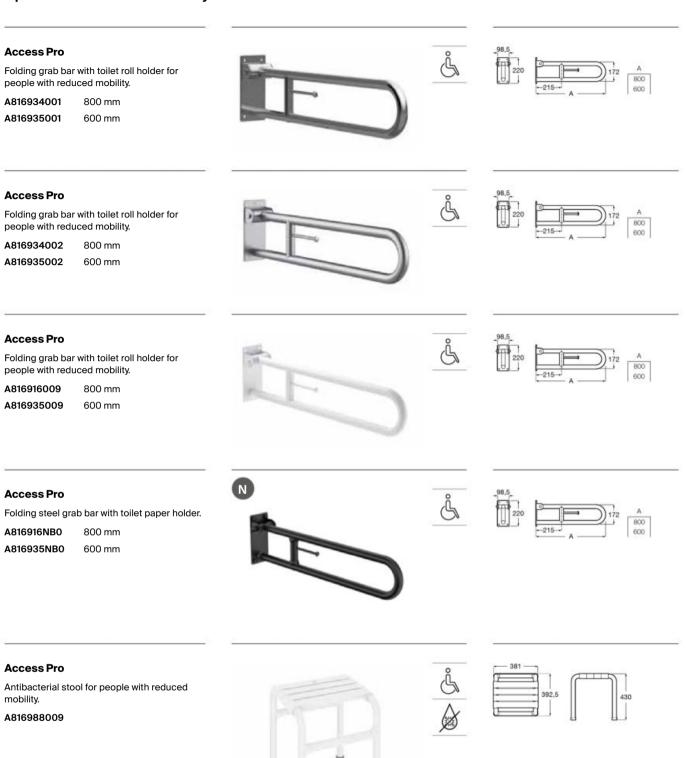

0001 | 900 mm |
|------------|--------|
| A816929001 | 700 mm |
| A816928001 | 600 mm |
| A816927001 | 400 mm |
| A816926001 | 300 mm |
|            |        |













Straight grab bar for people with reduced mobility. Includes fixing kit. Stainless steel, satin finish.

| A816930002 | 900 mm |
|------------|--------|
| A816929002 | 700 mm |
| A816928002 | 600 mm |
| A816927002 | 400 mm |
| A816926002 | 300 mm |

#### Access Pro

Straight grab bar for people with reduced mobility. Includes fixing kit. Stainless steel, white finish.

| A816904009 | 900 mm |
|------------|--------|
| A816903009 | 700 mm |
| A816902009 | 600 mm |
| A816901009 | 400 mm |
| A816900009 | 300 mm |









## Specific Uses / Accessibility Accessories



## Specific Uses / Accessibility Accessories





















# Specific Uses / Roca Connect



# Specific Uses / Roca Connect

# N Loft Connect り)モン Built-in electronic basin faucet (one water) with integrated sensor into the spout. Mains operated at 230V Includes power source. A5C5743..0 **Ô6L** Finishes: C0 CN N Loft Connect りき Electronic basin faucet (one water). Mains operated at 230V. Includes power source. L-Size. A5C4343..1 5.7L/min Finishes: C0 CN N Loft Connect ))を Electronic basin faucet (one water). Mains operated at 230V. Includes power source. XL-Size. A5C3943..1 8 Finishes: 5.7L/min C0 CN N L20 Connect )))) Electronic basin faucet (pre-mixed water). Mains operated at 230V. Includes power source. S-Size. A5C5509C00 S.7L/min Finishes: C0

# Specific Uses / Roca Connect





Roca Connect elements.

# Specific Uses / Public Spa