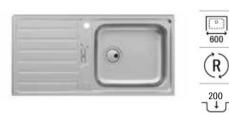

asy installation<br>by placing the kitchen sink directly on the<br>countertop without requiring precise worktop<br>cut-out |
|                | Under<br>Countertop | Under countertop installation: It provides<br>a continuos countertop, with no nooks or<br>crannies, making cleaning easier                                |
| $(\mathbf{R})$ | Reversible          | Suitable for left or right installation                                                                                                                   |











#### Siena 80 2C

Stainless steel reversible double-bowl kitchen sink, two pre-punched tapholes and 3 1/2" valves.

A870K20860





#### Siena 100

Stainless steel reversible single-bowl kitchen sink with drainer, two pre-punched tapholes and 3 1/2" valve.

A870KC1000





#### Siena 85

Stainless steel reversible single-bowl kitchen sink with drainer, two pre-punched tapholes and 3 1/2" valve.

A870KC0860











Siena kitchen sink, Syra faucet.

















#### Kitchen Sinks / Stainless Steel - Packs

#### Pack Roma 50 + Glera

Roma 50 stainless steel single-bowl kitchen sink with 3 1/2" valve and Glera kitchen mixer with swivel L-spout.

A870PD050G



#### Kitchen Sinks / Stainless steel - Packs

#### + 440 + Pack Roma 45 + Glera F-Roma 45 stainless steel single-bowl kitchen sink with 3 1/2" valve and Glera kitchen mixer ¢ 200 400 440 with swivel L-spout. F R20 A870PD045G 200 1 262 ( <sup>3</sup> ) 028 600 310 0 ø45 - 500 -- 450 -Pack Porto 45 + Mencia Porto 45 stainless steel single-bowl kitchen sink with 3 1/2" valve and Mencia kitchen Ó 400