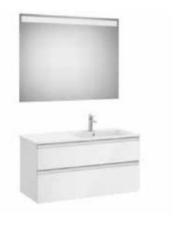

... A851509... 600 mm

Optional:

A851510...

A851511...

A851854...

Set of two 335 mm legs.

#### Finishes:



Unik - Base unit with two drawers and slim basin. Faucet not included.

700 mm

800 mm

1000 mm

| <b>A851480</b><br>Right-hand basin | 800 mm  |
|------------------------------------|---------|
| A851479<br>Left-hand basin         | 800 mm  |
| <b>A851482</b><br>Right-hand basin | 1000 mm |
| A851481<br>Left-hand basin         | 1000 mm |

Pack - Base unit with two drawers, slim basin, and Eidos LED mirror. Faucet not included.

| A851515<br>Right-hand basin | 1000 mm |
|-----------------------------|---------|
| A851514<br>Left-hand basin  | 1000 mm |
| A851513<br>Right-hand basin | 800 mm  |

A851512... 800 mm Left-hand basin

Optional:

Set of two 335 mm legs.

Finishes:









Dimensions in mm.

Replace (...) in the product reference with the code of the chosen finish: 402 City Oak, 434 Nordic Ash, 509 Matt White, 517 Walnut, 547 Matt Grey, 548 Matt Blue, 806 Glossy White

|                              | c base unit with two drawers,<br>h basin. Faucet not included.<br>1000mm<br>1000mm |    |                 |
|------------------------------|------------------------------------------------------------------------------------|----|-----------------|
|                              | ic base unit with two drawers,<br>sin and Eidos LED mirror.<br>ed.                 | ţ. | 865             |
| A851999<br>Right-hand basin  | 1000 mm                                                                            |    | <br>610 530 335 |
| A851998<br>Left-hand basin