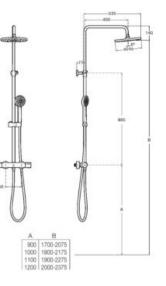

m shower head, ø 100 mm hand-shower (three functions) on sliding support, 1.7 m satin PVC shower flexible hose and articulated handshower bracket.

#### A5A2J18C00

Finishes:





38°

-D#

38

Ð₽



#### Victoria-T Basic bath-shower

Thermostatic shower column with fixed height and retractable spout, ø 200 mm shower head, ø 100 mm hand-shower (one function) on sliding support, 1.7 m satin PVC shower flexible hose and articulated hand-shower bracket.

### A5A2H18C00

Finishes: C0





#### Victoria-T Plus

Thermostatic shower column, adjustable in height (800 mm to 1175 mm) and adjustable shower arm, with ø 245 mm shower head, ø 100 mm hand-shower (three functions) on sliding support, 1.7 m satin PVC shower flexible hose and articulated hand-shower bracket.

A5A2F18C00

Finishes:

CO







38

•∋₽

38°

Ð₽

### Victoria-T Plus

Thermostatic matt black shower column, adjustable in height (800 mm to 1175 mm) and adjustable shower arm, with ø 245 mm shower head, ø 100 mm hand-shower (three functions) on sliding support, 1.7 m satin PVC shower flexible hose and articulated handshower bracket.

#### A5A2F18NB0









#### Victoria-T Basic

Thermostatic shower column with fixed height, ø 200 mm shower head, ø 100 mm hand-shower (one function) on sliding support, 1.7 m satin PVC shower flexible hose and articulated hand-shower bracket.

#### A5A9F18NB0









Single-lever bath-shower column with shelf and adjustable height from 1253 to 1653 mm and swivelling shower arm. With bath spout. Includes 360 x 240 mm shower head, ø100 mm hand-shower with 3 functions, 1.75 m satin PVC