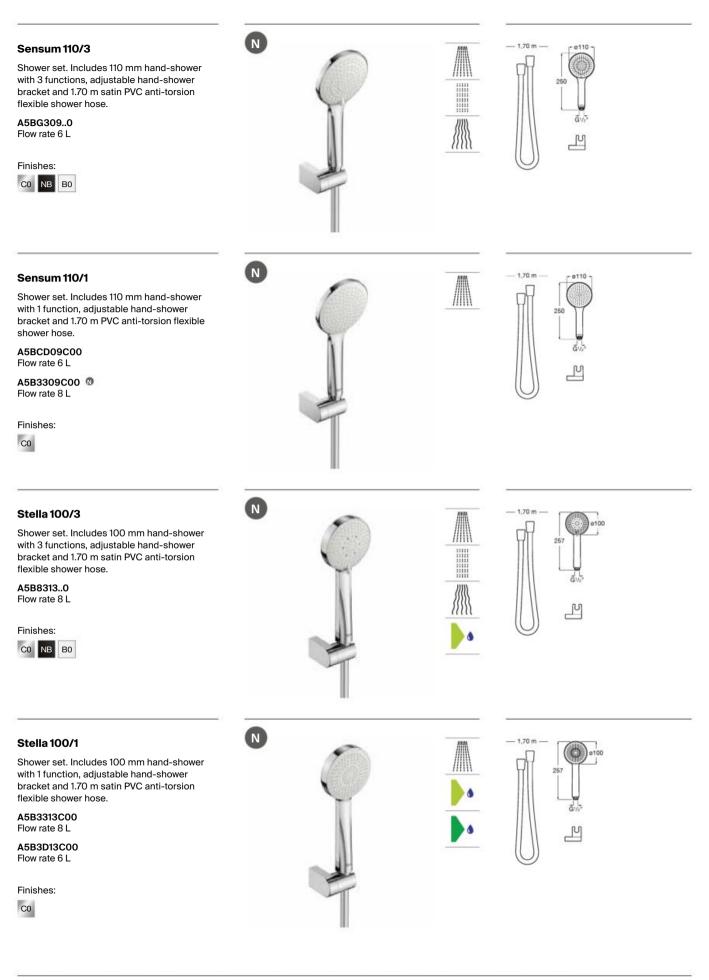

Water and energysaving features are core to the design of all of Roca's installation systems

Water conservation. The flushing volume is easily adjusted, and various dual flush configurations and flow limiters are available.