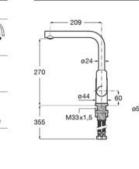

#### A5A841F..0







#### Ona

Kitchen mixer with swivel L-spout and 2-function retractable shower. Includes flexible supply hoses. Cold Start.

A5A851F..0







#### Ona

Kitchen mixer with swivel L-spout. Includes flexible supply hoses. Cold Start.

#### A5A831F..0









00



#### Cala

Kitchen mixer with swivel C-spout and 2-function retractable shower. Includes flexible supply hoses. Cold Start.

A5A816E..0









#### Cala

Kitchen mixer with swivel L-spout and 2-function retractable shower. Includes flexible supply hoses. Cold Start.

A5A856E..0







355



#### Cala

Kitchen mixer with swivel C-spout. Includes flexible supply hoses. Cold Start.

A5A846E..0









#### Cala

Kitchen mixer with swivel L-spout. Includes flexible supply hoses. Cold Start.

A5A836E..0







103

횼 G3/2

#### Cala

Kitchen mixer with swivel spout and 2-function retractable shower. Includes flexible supply hoses. Cold Start.

A5A806E..0





Kitchen mixer with swivel C-spout and flexible supply hoses. Cold Start.

A5A7409..0







Ó 6 L/min



#### L20

Kitchen mixer with folding swivel C-spout and flexible supply hoses. Cold Start.

#### A5A8209C00

Finishes:









Dimensions in mm.



### L20

Kitchen mixer with swivel C-spout and flexible supply hoses. Cold Start.

#### A5A8409C00







## L20

Kitchen mixer with swivel spout and flexible supply hoses. Cold Start.

#### A5A8909C00

Finishes:



### L20

Wall-mounted kitchen mixer with swivel spout.

A5A7609C00

Finishes:









#### **Victoria Plus**

Kitchen mixer with swivel C-spout and flexible supply hoses.

A5A