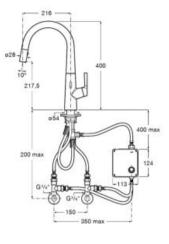

1 way

Kitchen mixer with 1-way water filtration function and C-spout. Includes 5-step filtration cartridge.

A5A8A3GC00

Finishes: C0



Replace (..) in the product reference with the code of the chosen finish: C0 Chrome, SM Stainless Steel finish, NB Matt Black

## Kitchen Faucets / Aquafy Filtered Water Faucets

#### **Roca Aquafy Filtration**

Spare filtration cartridge for Roca 5-step filtration system. Capacity 1,200 litres.

A5A803GB00







Aquafy Filtered Water Faucet.

#### Syra-E

Electronic kitchen mixer with swivel C-spout, retractable 2-function shower and independent single-lever option for water flow and temperature adjustment. Includes flexible supply hoses. Mains operated (230V). Includes power source. Cold Start.

#### A5A8A2AC00







65U

りき

6.5 L/min

0 12 L/min



#### Syra

Kitchen mixer with swivel C-spout and retractable 2-function shower. Includes flexible supply hoses. Cold Start.

A5A812AC00

Finishes:







#### Syra

Kitchen mixer with swivel C-spout and flexible supply hoses. Cold Start.

A5A842AC00

Finishes:







#### Syra

Kitchen mixer with swivel L-spout and retractable 2-function shower. Includes flexible supply hoses. Cold Start.

A5A852AC00

Finishes:







#### Syra

Kitchen mixer with swivel L-spout and flexible supply hoses. Cold Start.

A5A832AC00

Finishes:







#### Carmen

Twin-lever kitchen mixer with high swivel spout and flexible supply hoses.

#### A5A844BC00

Finishes:



#### **Glera** Pro

Kitchen mixer with swivel spring-wrapped C-spout and retractable 2-function shower with magnetic coupling and flexible supp