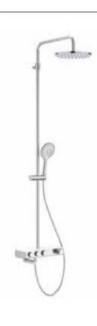

functions, Plenum Go 120/3F hand-shower, 1.50 m satin PVC flexible shower hose and height-adjustable swivel bracket.

### A5A9J09C00

Finishes:

CO





#### Index-T Switch 2v

Thermostatic shower column with adjustable height from 780 to 1130 mm, swivelling shower arm and shelf. Includes ø250 mm shower head, Plenum Go 120/3F hand-shower, 1.50 m satin PVC flexible shower hose and heightadjustable swivel bracket.

#### A5A9I09C00









38°

5₽

B



#### Index-T Switch 3v bath-shower

Thermostatic bath-shower column with adjustable height from 1320 to 1670 mm, swivelling shower arm and shelf. With retractable bath spout. Includes ø250 mm shower head, Plenum Go 120/3F handshower, 1.70 m satin PVC flexible shower hose and height-adjustable swivel bracket.

#### A5A9H09C00

Finishes:

C0







### Deck-T Square

Thermostatic shower column with adjustable height from 800 to 1200 mm, swivelling shower arm and shelf. Includes 360 x 240 mm shower head, ø130 mm hand-shower with 4 functions, 1.75 m satin PVC flexible shower hose and height-adjustable swivel bracket.

#### A5A9C88C00

Finishes:







38°

38°

38

#### **Deck-T Round**

Thermostatic shower column with adjustable height from 800 to 1200 mm, swivelling shower arm and shelf. Includes ø250 mm shower head, ø130 mm hand-shower with 4 functions, 1.75 m satin PVC flexible shower hose and height-adjustable swivel bracket.

#### A5A9788C00

Finishes: C0





#### Even-T Square bath-shower

Thermostatic bath-shower column with adjustable height from 1100 to 1500 mm and swivelling shower arm. With retractable bath spout. In