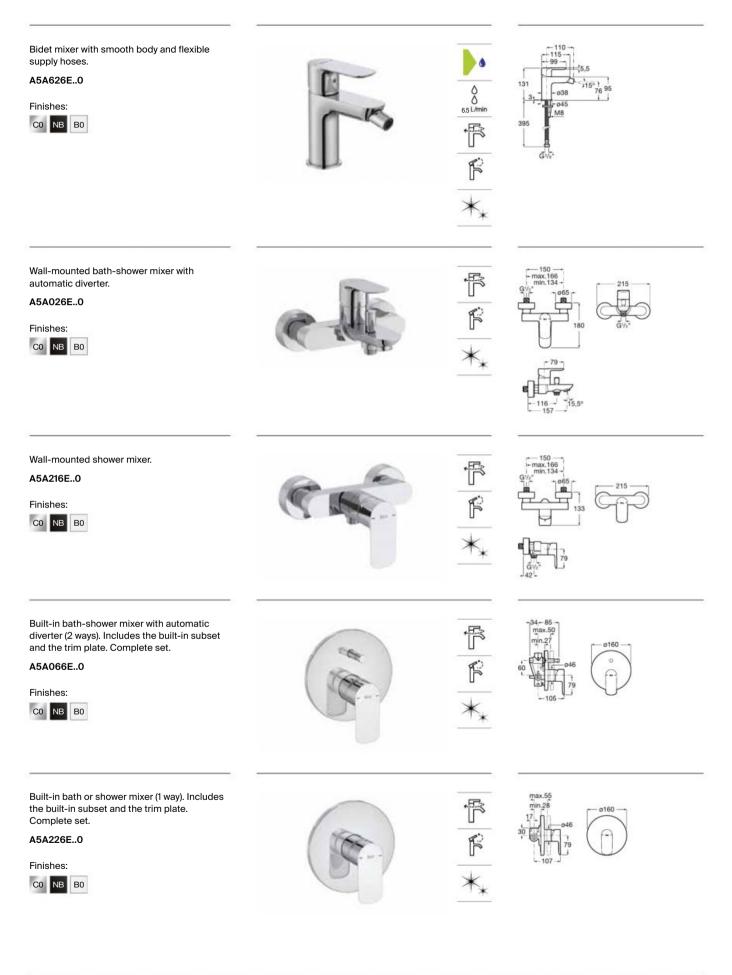

dure over one million<br>opening and closing cycles                   |  |  |  |
| **          | Evershine             | A high-quality chrome outer layer guarantees a<br>permanent shine and makes cleaning easier |  |  |  |
| Roca        | RocaBox               | Universal solution for built-in installations                                               |  |  |  |
| •           | Water Label           | Water Label                                                                                 |  |  |  |
|             | Water Label           | Water Label                                                                                 |  |  |  |











Dimensions in mm.

Replace (..) in the product reference with the code of the chosen finish: C0 Chrome, NB Matt Black, B0 Matt White





Dimensions in mm.

Replace (..) in the product reference with the code of the chosen finish: C0 Chrome, NB Matt Black, B0 Matt White

Built-in bath-shower mixer (2 ways) with automatic diverter.

#### A5A0B6E..0

To be completed with:

Universal RocaBox for built-in installations.

#### A525869403



Universal RocaBox for built-in installations. To be completed with thermostatic mixer or builtin single-lever bath or shower mixer. Built-in mixer not included.

#### A525869403

Internal extension kit (20 mm). For installations that exceed the maximum built-in range (95 mm), allowing correct installation without the need for corrective masonry work with a new built-in range from 95 mm to 115 mm.

#### A525564303

Extension kit (20 mm). For installations that exceed the maximum built-in rang