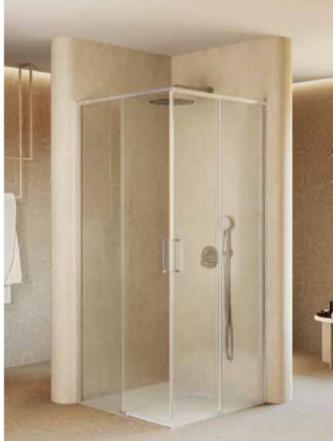

|
| AM2834B07D001.NMN | 1200           | 1121 - 1220                                    |

Finishes: Clear Glass. Profiles: Polished Silver, Matt Black.







With a practical and modern design, this collection offers a range of options for swing or sliding doors to protect any shower space.



Glass finishes



Profil finishes



Polished Silver Matt Black



#### Key Benefits

Standard shower screens for sliding, hinged, or folding doors. Reversible.

Profile finish in Polished Silver or Matt Black.

Glass thickness: 6 mm.

Height: 2000 mm.

25 mm adjustment per side.

Maxiclean treatment included as standard.

Sliding door models:

Door release system. Anti-tip system. Easy installation system. Dual installation system (screws/adhesive).

Hinged door models:

Lift opening system.



#### Iconography

| ⊳⊲ 6<br>mm     | Thickness         | Glass thickness                                                                                                                     |  |  |
|----------------|-------------------|-------------------------------------------------------------------------------------------------------------------------------------|--|--|
| $(\mathbf{R})$ | Reversible        | Possible left or right opening                                                                                                      |  |  |
| Ø**            | MaxiClean®        | Shower enclosure with MaxiClean® treatment,<br>which repels water, preventing the buildup of<br>limescale and dirt on the<br>screen |  |  |
| 60             | Watertightness    | Balance between design an