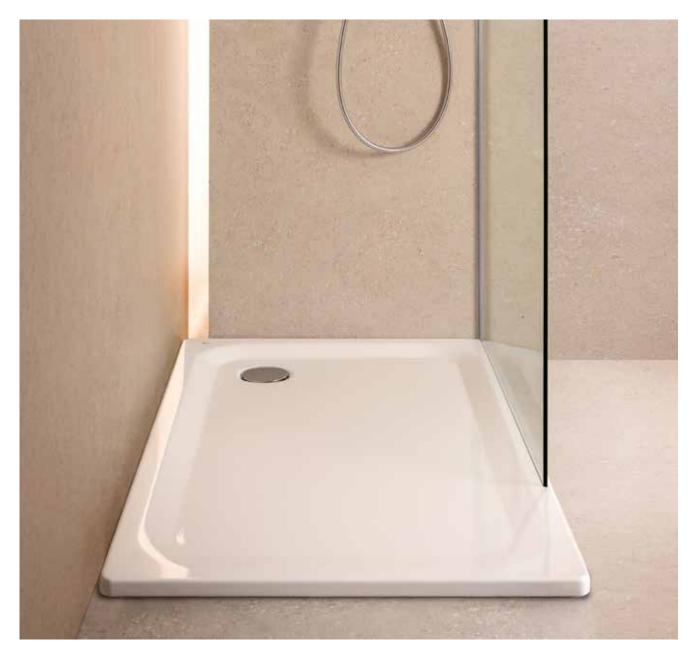

P000 1200 x 800 x 80 mm A3740HS000 1000 x 800 x 80 mm A3740HG000 1400 x 700 x 80 mm A3740HR000 1200 x 700 x 80 mm A3740HT000 1000 x 700 x 80 mm A3740HU000 900 x 720 x 80 mm

Finishes:

00

### Italia

Ceramic square shower tray with anti-slip base. Drain not included.

| A3740HH000 |  |
|------------|--|
| A3740HJ000 |  |
| A3740HK000 |  |

900 x 900 x 80 mm 800 x 800 x 80 mm 700 x 700 x 80 mm









## Shower Trays / Ceramics

### Italia Corner

Ceramic angle shower tray with anti-slip base. Radius R550. Drain not included.

900 x 900 x 80 mm R550

800 x 800 x 80 mm R550

A3740HL000

A3740HM000

Finishes:







Malta shower tray.

# Steel

Combining elegance and durability, Roca's steel shower trays are designed to withstand daily use and maintain their pristine appearance over time.



### Finishes



00 Glossy White

### Iconography

| L                     | Anti-slip        | With anti-slip surface                                                                                              |
|-----------------------|------------------|---------------------------------------------------------------------------------------------------------------------|
|                       | Extraslim        | Extraslim shower trays are accessible and<br>safe, providing a modern aesthetic that visually<br>enlarges the space |
| ⊳ <b>3.5</b>          | Thickness        | Steel sheet thickness                                                                                               |
| $\overline{\bigcirc}$ | Durable Material | Long-lasting material