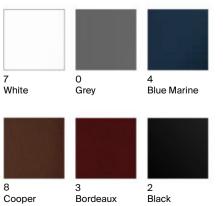

#### **Basic WC One Compact**

Frame with compact dual-flush cistern for wall-hung WC, minimum depth of 90 mm. Elbow Ø90/Ø110. Axial distance of 180 and 230 mm. Upper hydraulic connection. WRAS certified mechanisms. To be completed with a compatible Roca flush plate (not included).