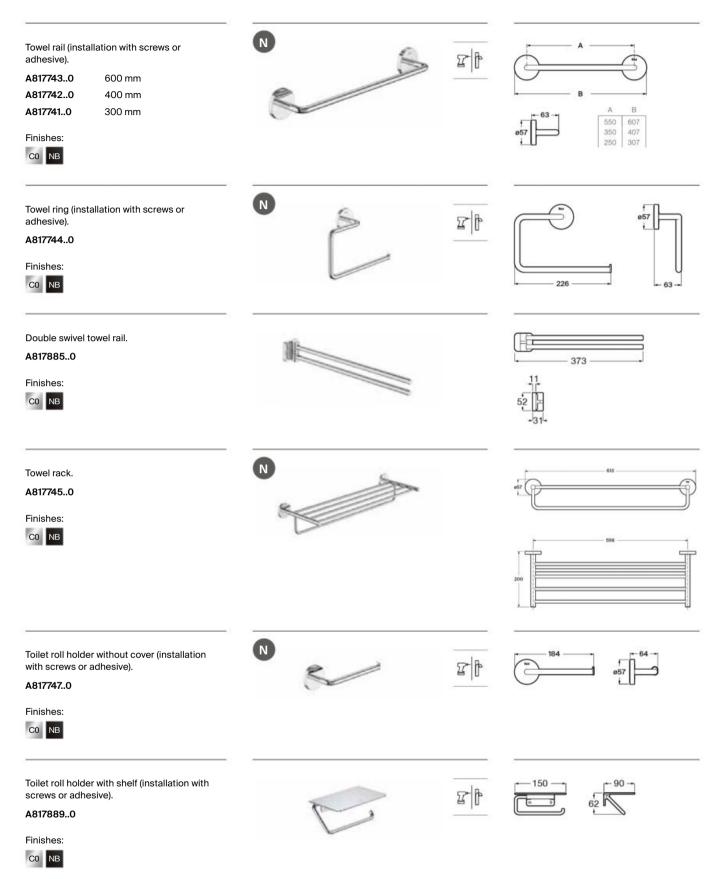

|

### Accessories / Twin



# Victoria Square

A wide range of solutions with a minimalist, squarestyle design.



Z P

Dual installation Dual installation, with screws or adhesive

#### Finishes





NB Matt Black



Dimensions in mm.

Replace (..) in the product reference with the code of the chosen finish: C0 Chrome, NB Matt Black

# Accessories / Victoria Square







Victoria Square double swivel towel rail.

# **Victoria Round**

Soft, rounded lines, ideal for classic and cozy styles.



z þ

Dual installation Dual installation, with screws or adhesive

#### Finishes



Chrome

Matt Black

### Accessories / Victoria Round



# Accessories / Victoria Round





# Victoria

The perfect blend of functionality and style for your bathroom.



#### Finishes





Matt Black

00/P3 White

#### Iconography

 $\mathbf{T}^{+}$  Dual installation Dual installation, with screws or adhesive



## Accessories / Victoria



#### Accessories / Victoria

Water-heated towel rail. Includes assembly kit, plug and trap. 1200 mm

A815505NB0 Matt black

Finishes: NB









This contemporary design merges delicate lines with firm materials resulting in a graceful and robust collection.



#### Finishes

Chrome



NB Matt Black

#### Iconography

r r l} r

Dual installation Dual installation, with screws or adhesive

#### Accessories / Sonata



## Accessories / Sonata







Sonata robe hook.

# Compas

This complete collection of wall-mounted accessories showcase