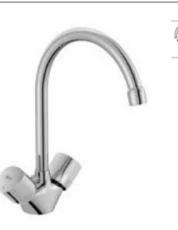

kitchen mixer with swivel spout.

A5A7609C00

Finishes:









#### **Victoria Plus**

Kitchen mixer with swivel C-spout and flexible supply hoses.

A5A8E4FC00

Finishes:

CO





Dimensions in mm.

## Victoria Plus -81,5-Kitchen mixer with swivel C-spout and flexible supply hoses. L-Size. AL/min A5A844FC00 10 192 Finishes: 043 CO Victoria Plus Kitchen mixer with swivel spout and flexible 도 supply hoses. ∆ 8L/min A5A894FC00

Finishes: C0

#### Victoria Plus

Kitchen mixer with swivel spout and flexible supply hoses.

A5A864FC00

Finishes:



#### Victoria Plus

Wall-mounted kitchen mixer with swivel C-spout.

A5A764FC00

Finishes:

C0





Ğ1/2





Dimensions in mm.

#### Brava

Twin-lever kitchen and laundry sink mixer with high swivel C-spout and flexible supply hoses.

A5A848EC00







#### Brava

Kitchen mixer with swivel C-spout and flexible supply hoses.

#### A5A868EC00

Finishes:







#### Brava

Wall-mounted twin-lever kitchen mixer with swivel spout.

#### A5A748EC00

Finishes:







#### Brava

Wall-mounted kitchen mixer with swivel spout.

A5A858EC00

Finishes:









#### Brava

Wall-mounted twin-lever kitchen or laundry sink mixer with swivel spout.

A5A768EC00







#### Brava

Wall-mounted kitchen mixer with swivel spout.

A5A878EC00

Finishes:











# **Spare Parts**

## Spare Parts

| Traps for Basins and Bidets  | 748 |
|------------------------------|-----|
| Wastes for Basins and Bidets | 749 |
| Universal Mechanisms         | 750 |
| Other Accessories            | 752 |
| Hinges for WC / Bidets       | 753 |

## Spare Parts / Traps for B