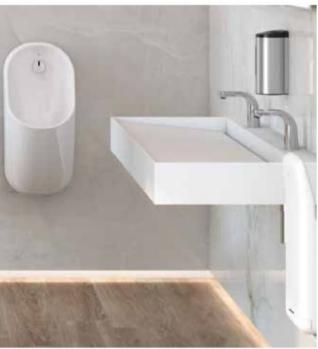

6 litres (Band 5).



## **Key Benefits**

#### Accessibility

**Security.** Anti-slip and electrically insulating materials, combined with robust installation systems, guarantee secure attachment and maximum safety.

**Certified quality.** Products are subjected to rigorous approval processes to meet the highest safety and resistance standards.

**Durability.** Maximum resistance to corrosion, cleaning products, and wear and tear.

#### Communities

Water conservation. Extensive catalogue of electronic and self-closing faucets to adapt to different styles and needs.

Cut to size. Surfex<sup>®</sup> basins that adapt to all kinds of dimensions and design requirements.

**Resistance.** High-quality materials that guarantee the durability and perfect condition of the products over time.





## Iconography

| A A      | x / x litres. Dual<br>flush mechanism | WCs equipped with a water-saving<br>mechanism, with two available flush options:<br>6/3, 4.5/3 or 4/2 litres | ŕ  | Softurn                | Smooth and controlled operation thanks to Roca's ceramic cartridges                                                                                                                                            |
|----------|---------------------------------------|--------------------------------------------------------------------------------------------------------------|----|------------------------|------------------------------------------------------------------------------------------------------------------------------------------------------------------------------------------