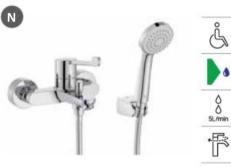

|  |  |  |
|                  | Water Label           | Water Label                                                                                 |  |  |  |

## Faucets / Victoria Pro



## Faucets / Victoria Pro

#### Victoria Pro

Wall-mounted basin mixer with swivel spout and elongated ergonomic handle.

A5A765GC00





N

N



#### Victoria Pro

Wall-mounted bath-shower mixer with automatic diverter and elongated ergonomic handle.

A5A025GC00



CO



Wall-mounted bath-shower mixer with automatic diverter, elongated ergonomic handle, hand shower, 1.70 m flexible hose and swivel wall bracket.

#### A5A015GC00

Finishes:



Wall-mounted shower mixer and elongated ergonomic handle.

A5A215GC00

Finishes:







å

ŝ







Dimensions in mm.

## Faucets / Victoria Pro

#### Victoria Pro

Wall-mounted shower mixer with elongated ergonomic handle, hand-shower, 1.70 m flexible shower hose and swivel wall bracket.

A5A205GC00

Finishes:

CO





203

153

#### Victoria Pro

Kitchen mixer with swivel spout, elongated ergonomic handle and flexible supply hoses.

A5A8E5GC00

Finishes:





N







A revamped classic that maintains its contemporary appeal with warm and simple lines in a twin-lever configuration.



#### Finishes



CO Chrome

#### Iconography



A high-quality chrome outer layer guarantees a permanent shine and makes cleaning easier

## Faucets / Brava



## Faucets / Brava



## Faucets / Brava





## Shower Solutions

## **Shower Solutions**

| Digital Faucets           | 465 |
|-