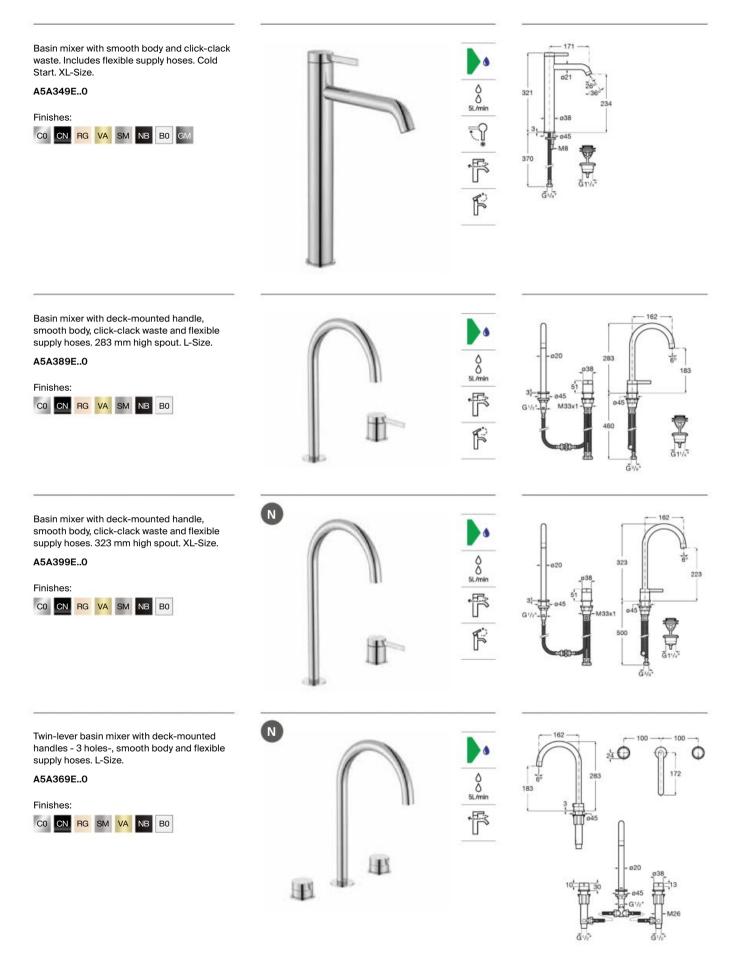

ycles | Cartridge tested to endure over one million<br>opening and closing cycles     |
| Roca   | RocaBox               | Universal solution for built-in installations                                 |
| Ŧ      | Rotating<br>Shower    | Rotating shower head with adjustable position for<br>greater comfort          |
| F1     | Adjustable<br>Height  | Height-adjustable shower column to suit the needs<br>and preferences of users |
| •      | Water Label           | Water Label                                                                   |

Iconography



Dimensions in mm.

Replace (..) in the product reference with the code of the chosen finish: C0 Chrome, CN Titanium Black, RG Rose Gold, VA Brushed Brass,

F

SM Stainless Steel finish, NB Matt Black, B0 Matt White, GM Brushed Graphit



Dimensions in mm.

Replace (..) in the product reference with the code of the chosen finish: C0 Chrome, CN Titanium Black, RG Rose Gold, VA Brushed Brass,

SM Stainless Steel finish, NB Matt Black, BO Matt White, GM Brushed Graphit

Twin-lever basin mixer with deck-mounted handles - 3 holes-, smooth body and flexible supply hoses. XL-Size. A5A379E..0







Twin-lever built-in basin mixer - 3 holes-. 180 mm long spout. Waste not included.

#### A5A469E..0

To be completed with:

Built-in body for 3-holes built-in basin mixer.

#### A5E4601C00



Twin-lever basin mixer with lateral handle - 3 holes -, 230 mm long spout. Waste not included.

A5A479E..0

To be completed with:

Built-in body for 3-holes built-in basin mixer.

A5E4601C00



Built-in basin mixer. 180 mm long spout. Waste not i