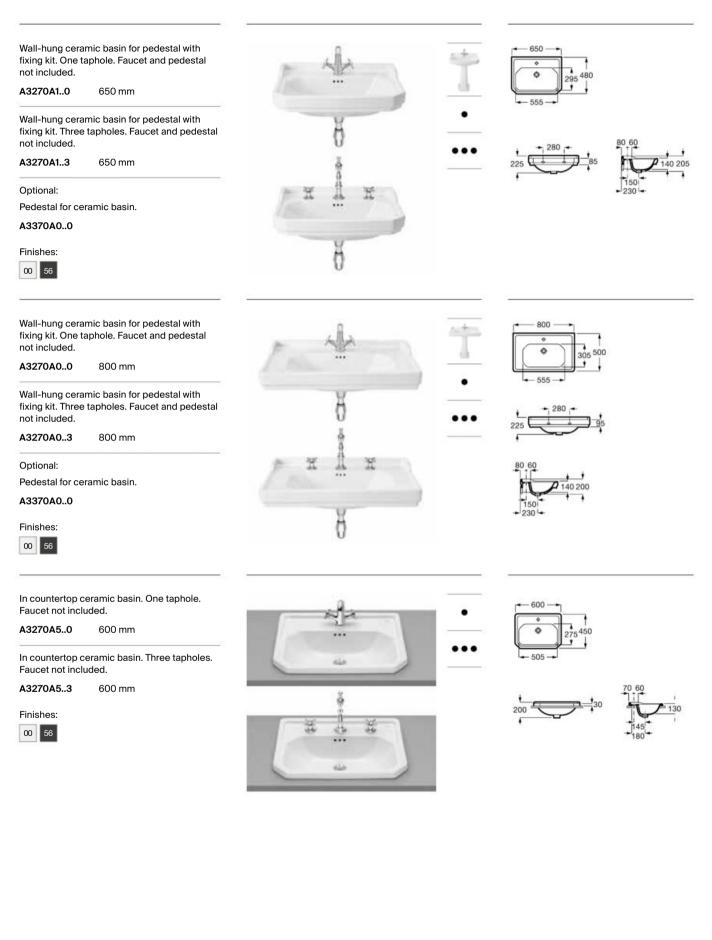

|

#### Furniture

| ₩°  | Soft Close<br>Drawers | Drawers feature a softly closing system to<br>offer increased comfort           |
|-----|-----------------------|---------------------------------------------------------------------------------|
| Þ   | Soft Close<br>Doors   | Doors feature hinges with a softly closing<br>system to offer increased comfort |
| LED | LED Lighting          | The product is fitted with LED lighting                                         |
| (R) | Reversible            | Possible left or right opening                                                  |
|     | Adjustable<br>Shelves | The interior shelves of the furniture can be installed at different heights     |

### **Bathroom Collections / Carmen**



LED

### **Bathroom Collections / Carmen**



### Bathroom Collections / Carmen





### Other Products in the Carmen Collection



Faucets P. 394



Accessories P. 274



Carmen unik, faucet and towel ring, Iridia mirror.

# Inspira

A minimalist collection adaptable to any style, featuring the very thin Fineceramic<sup>®</sup> available in three designs: round, soft and square.



Ceramic finishes



#### Furniture finishes





546 White Pine

556

Magnolia





#### Iconography

#### Ceramic

| A A | Dual flush                    | Toilets featuring a water-saving mechanism,<br>with 6/31, 4.5/31 or 4/21 flushes to choose<br>from       |  |
|-----|-------------------------------|----------------------------------------------------------------------------------------------------------|--|
|     | Soft Close                    | Sy