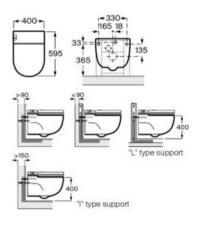

# In-Wash<sup>®</sup> Functionalities

In-wash<sup>®</sup> Insignia wall-hung WC.

| Iconogra | phy |
|----------|-----|
|----------|-----|

| - VA | Roca Rimless®                | System designed to optimize cleaning and hygiene, exceeding EU hygiene standards                                                                                               | ©<br>Ţ    | Electrical connection | Electrical connection required for correct operation                                                                                                              |  |
|------|------------------------------|--------------------------------------------------------------------------------------------------------------------------------------------------------------------------------|-----------|-----------------------|-------------------------------------------------------------------------------------------------------------------------------------------------------------------|--|
|      | Roca Rimless®<br>Vortex      | Technology that simplifies cleaning, maximises<br>hygiene, and provides a powerful 360° flush,<br>while minimising noise, splashing and aerosol                                |           | Supraglaze®           | Exclusive Roca glazing technology that maximises hygiene and simplifies cleaning                                                                                  |  |
|      |                              | dispersion                                                                                                                                                                     |           |                       | Roca Connect uses Bluetooth or WiFi to link<br>products, sending sensor data through a local                                                                      |  |
|      | Duplo installation<br>system | Allows easy and safe installation of wall-hung WCs                                                                                                                             | (((III))) | Roca Connect          | Gateway to a secure cloud. The processed data<br>is shown in real-time on an app and desktop<br>dashboard, enabling remote device management<br>and configuration |  |
|      | Heated seat                  | Heated seat                                                                                                                                                                    | •         | Water Label           | Water Label                                                                                                                                                       |  |
|      | In-tank <sup>®</sup>         | A signature innovation from Roca that integrates<br>the water tank within the bowl, maximizing<br>available space and unifying aesthetics with<br>practicality in the bathroom | ٥         | Water Label           | For Vorea Smart Toilets: refs. A803504001,<br>A803500001 and A80350F001:<br>Unified<br>Water Label                                                                |  |