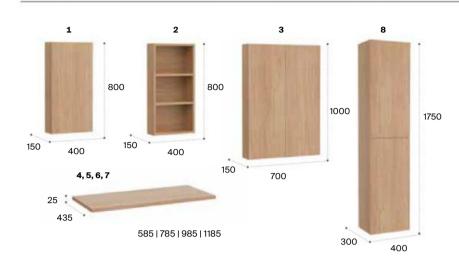

mm 1380 | A858060 |
| Countertop 6 mm 1395 | A858061 |
| Countertop 6 mm 1580 | A858062 |
| Countertop 6 mm 1595 | A858063 |
| Countertop 6 mm 1780 | A858064 |
| Countertop 6 mm 1980 | A858065 |

The sizes of the countertop must be 10 mm larger than the furniture to be covered

#### Returns are not accepted on any configurable product.

Dimensions in mm.

Replace (..) in the Ona basin reference with the code of the chosen finish: 00 White, S0 Supraglaze®, 62 Matt White, 08 Matt Black

Replace (...) in the base unit reference with the code of the chosen finish: 556 Magnolia, 546 White Pine, 565 Light Elm, 509 Matt White, 510 Sand Grey, 531 Onyx, 552 Terracotta. Replace (...) in the countertop reference with the code of the chosen finish: 593 White Paros, 594 Grey Beton, 595 Black Marquina



#### Step 4: add storage with auxiliary cabinets



### Step 5: add functionality with Verso accessories





# Horizon

A fresati wood finish balanced with a cast marble countertop give this collection a distinguished look.



#### Iconography

| <b>,</b><br>→ | Soft Close<br>Drawers  | Drawers feature a softly closing system to offer<br>increased comfort   |
|---------------|------------------------|-------------------------------------------------------------------------|
|               | Space-saving<br>Syphon | Specially designed trap that maximises the storage space in the cabinet |
|               | Hidden Drawer          | Inner drawer that remains hidden until the main drawer is opened        |

# Furniture, Mirrors and Lighting / Horizon





A collection defined by its elegan