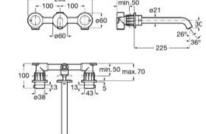

d Brass,

SM Stainless Steel finish, NB Matt Black, BO Matt White, GM Brushed Graphit

Twin-lever basin mixer with deck-mounted handles - 3 holes-, smooth body and flexible supply hoses. XL-Size. A5A379E..0







Twin-lever built-in basin mixer - 3 holes-. 180 mm long spout. Waste not included.

#### A5A469E..0

To be completed with:

Built-in body for 3-holes built-in basin mixer.

#### A5E4601C00



Twin-lever basin mixer with lateral handle - 3 holes -, 230 mm long spout. Waste not included.

A5A479E..0

To be completed with:

Built-in body for 3-holes built-in basin mixer.

A5E4601C00



Built-in basin mixer. 180 mm long spout. Waste not included.

#### A5A359E..0

To be completed with: Built-in body for the installation of built-in single-lever basin mixer.

#### A5E3501..0















Dimensions in mm.

Replace (..) in the product reference with the code of the chosen finish: C0 Chrome, CN Titanium Black, RG Rose Gold, VA Brushed Brass,

SM Stainless Steel finish, NB Matt Black, B0 Matt White, GM Brushed Graphit



Dimensions in mm.

Replace (..) in the product reference with the code of the chosen finish: CO Chrome, CN Titanium Black, RG Rose Gold, VA Brushed Brass,

SM Stainless Steel finish, NB Matt Black, B0 Matt White, GM Brushed Graphit



A 1000 1100 1200 B 1800/2175 1900/2275 2000/2375





Dimensions in mm.

Replace (..) in the product reference with the code of the chosen finish: CO Chrome, CN Titanium Black, RG Rose Gold, VA Brushed Brass,

SM Stainless Steel finish, NB Matt Black, B0 Matt White, GM Brushed Graphit

## Targa

With a commanding silhouett