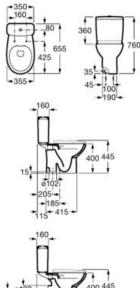

o 4/2L, with side inlet. Includes fixing kit, inlet valve and flush valve.

#### A341V00000

Dual flush 4.5/3L WC cistern, adjustable to 4/2L, with bottom inlet. Includes fixing kit, inlet valve and flush valve.

#### A341V01000

Soft-closing WC seat and cover with stainless steel hinges.

#### A801E52001

WC seat and cover with stainless steel hinges.

#### A801E50001

WC seat and cover with acetal hinges.

#### A801E56001

Soft-closing WC seat and cover with stainless steel hinges.

#### A801E52002

Finishes:



fixing kit. Faucet and bidet lid not included. Compatible with Roca Duplo One / Duplo S installation systems.

#### A355V05000

Bidet lid with stainless steel hinges.

Finishes:



not included.

A355V04000

Bidet lid with stainless steel hinges.

#### A806E50001

Finishes:













Victoria-N. furniture

# **Other WCs**

Ergonomic designs with alternative installation and flush systems provide additional versatility in this line of WCs.

Toilets featuring a water-saving mechanism, with 6/3I, 4.5/3I or 4/2I flushes to choose from



(4,5L) (3L)

Dual flush

#### Finishes



00 Glossy White

# Bathroom Collections / Other WCs



# Seats and covers





Access Soft closing WC seat and cover.

A801C4200U

#### Finishes:

00



Access

Soft-closing WC seat and cover. A801232004

\_\_\_\_\_

WC seat and cover with stainless steel hinges. A80123A004

#### Finishes:

00



Access WC seat and cover with reinforced hinges. A801230001



Beyond Soft-closing WC seat and cover. A801B82..B





#### Access

WC seat and cover with front opening and stainless steel hinges.