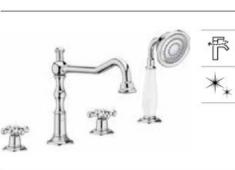

Label | Water Label                                                                                 |
| •                | Water Label | Water Label                                                                                 |

## Faucets / Carmen



031,8

## Faucets / Carmen



Ceramics P. 56



Furniture



Accessories P. 274

## Faucets / Carmen

Deck-mounted bath-shower mixer with central spout, diverter and hand-shower.

#### A5A094BC00



Floorstanding twin-lever bath-shower mixer with manual diverter, hand-shower, 1.50 m flexible shower hose and floor pillar legs.

A5A274BC00

Finishes:



Twin-lever shower column with fixed height. Includes ø200 mm high-flow shower head, hand-shower, 1.50 m metal flexible shower hose and height-adjustable swivel bracket.

#### A5A974BC00













Built-in 1/2" valve.

A5A154BC00

Finishes:

CO







## Naia

Inspired by minimalist lines and sophisticated finishes, this design combines cylindrical and square forms resulting in a balanced aesthetic.



#### Finishes



C0 Chrome





NM Brushed Titanium Black

| SL/min      | Flow Rate             | Flow rate of faucets in litres                                                              |
|-------------|-----------------------|---------------------------------------------------------------------------------------------|
| Ţ           | Cold Start            | Water and energy saving system                                                              |
| ŕF          | Softurn               | Soft and easy operation thanks to Roca's exclusive ceramic cartridges