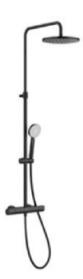

column with adjustable height from 800 to 1175 mm and swivelling shower arm. Includes 360 x 240 mm shower head, ø100 mm hand-shower with 3 functions, 1.75 m satin PVC flexible shower hose and height-adjustable swivel bracket.

#### A5A202EC00

Finishes:







#### **Even-T Round**

Thermostatic shower column with adjustable height from 800 to 1175 mm and swivelling shower arm. Includes ø250 mm shower head, ø100 mm hand-shower with 3 functions, 1.75 m satin PVC flexible shower hose and height-adjustable swivel bracket.

#### A5A9A2EC00









#### **Even-T Round**

Thermostatic shower column with fixed height, with ø 250 mm shower head, ø 100 mm hand shower (three functions) on sliding support, 1.75 m satin PVC shower flexible hose and articulated hand-shower bracket.

### A5A9A2E..2





Dimensions in mm.

### Victoria-T Plus bath-shower

Thermostatic shower column, adjustable in height (1295 mm to 1670 mm) and adjustable shower arm, with retractable spout, ø 245 mm shower head, ø 100 mm hand-shower (three functions) on sliding support, 1.7 m satin PVC shower flexible hose and articulated handshower bracket.

#### A5A2J18C00

Finishes:





38°

-D#

38

Ð₽



#### Victoria-T Basic bath-shower

Thermostatic shower column with fixed height and retractable spout, ø 200 mm shower head, ø 100 mm hand-shower (one function) on sliding support, 1.7 m satin PVC shower flexible hose and articulated hand-shower bracket.

### A5A2H18C00

Finishes: C0





#### Victoria-T Plus

Thermostatic shower column, adjustable in height (800 mm to 1175 mm) and adjustable shower arm, with ø 245