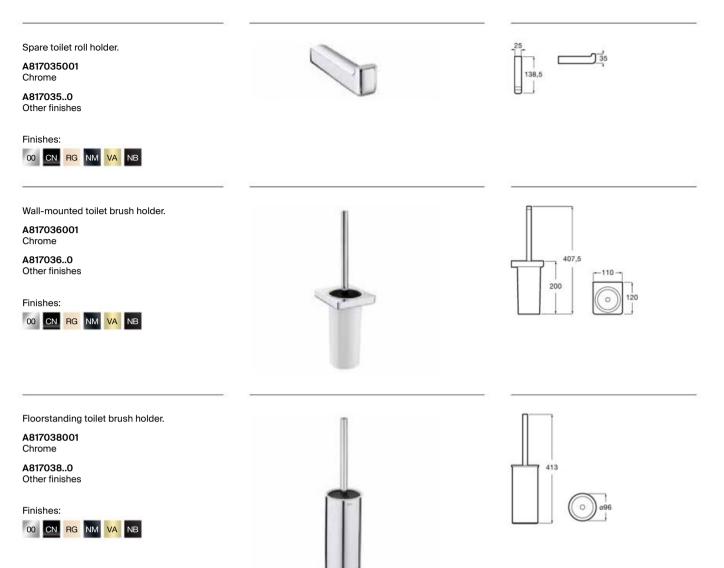

ring.<br>A817309002<br>Finishes:<br>02                                                           |    |                           |

## Accessories / Superinox







Six trendy finishes in a sophisticated collection of accessories to enhance urban-style bathroom spaces.



#### Finishes



Chrome

CN







RG Titanium Black Rose Gold

Brushed Titanium Black

NB Brushed Brass Matt Black



Dimensions in mm.

Replace (..) in the product reference with the code of the chosen finish: CN Titanium Black, RG Rose Gold, NM Brushed Titanium Black, VA Brushed Brass, NB Matt Black



Finishes:

00 CN RG NM VA NB



Dimensions in mm.

Replace (..) in the product reference with the code of the chosen finish: CN Titanium Black, RG Rose Gold, NM Brushed Titanium Black, VA Brushed Brass, NB Matt Black



Dimensions in mm.



Tempo towel rail.



A modern collection of accessories with a youthful design, available in matte white and striking matte black.



#### Finishes



Matt White

### Accessories / Allegro



Dimensions in mm.

Replace (..) in the product reference with the code of the chosen finish: NB Matt Black, B0 Matt White

## Accessories / Allegro





Allegro accessories, PS4 operating plate.



Embracing contemporary design with an ode to straight lines, this collection showcases rational and sophisticated elegance.



#### Finishes

Chrome



Z4 Matt Black

## Iconography

Dual installation Dual instal

Dual installation Dual installation, with screws or adhesive

### Accessories / Rubik



## Accessories / Rubik





## Accessories / Rubik



Rubik wall-mounted soap dispen