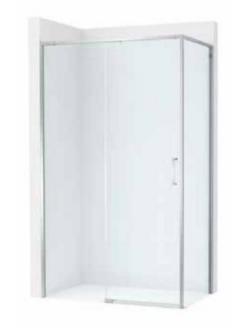

0                               | 690         |
| AM20L76C7D001.NMN | 1900            | 1821 - 1920                               | 690         |
| AM20L7D07D001.NMN | 2000            | 1921 - 2020                               | 690         |
| LF-C (B)          |                 |                                           |             |
| AM20K2BC7D001.NMN | 700             | 685 - 710                                 |             |
| AM20K2EE7D001.NMN | 750             | 735 - 760                                 |             |
| AM20K3207D001.NMN | 800             | 785 - 810                                 |             |
| AM20K3847D001.NMN | 900             | 885 - 910                                 |             |

Finishes: Clear Glass. Profiles: Polished Silver, Matt Black.





N

N



2000



Replace (.) in the product reference with the code of the chosen finish: 2 Polished Silver, 6 Matt BlacK

## Shower Enclosures / Ura

### Ura 2L2

Corner front shower enclosure with 1 swing door + 1 fixed panel with 1 sliding door + 1 fixed panel. o create a corner entry enclosure 2L2, 2 units of L2 must be ordered.

|                   | Width (A or B) | Installation<br>dimensions<br>Min-Max (A or B) |
|-------------------|----------------|------------------------------------------------|
| AM20H2BC7D001.NMN | 700            | 670 - 720                                      |
| AM20H2EE7D001.NMN | 750            | 721 - 770                                      |
| AM20H3207D001.NMN | 800            | 771 - 820                                      |
| AM20H3527D001.NMN | 8