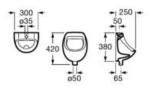

#### Step 4: add storage with auxiliary cabinets

#### Furniture finishes

509 Matt White

523 Matt Black

Beige Wood