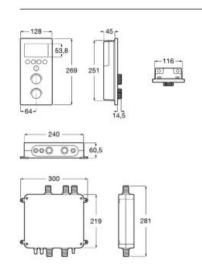

shine and makes cleaning easier                   |               | Water Label            | Water Label                                                                                                                                                |
| Roca | RocaBox                     | Universal solution for built-in installations                                                                 |               | Water Label            | Water Label                                                                                                                                                |

## Shower Solutions / Smart Shower

#### **Smart Shower**

Electronic thermostatic bath-shower mixer. Mains operated (230V). Includes power source. Control panel and installation kit.

A5A104AC00





### Shower Solutions / Smart Shower packs



#### Pack Smart Shower 2 ways

Pack Smart Shower: Smart Shower A5A104AC00, Raindream 300 x 300 mm shower head A5B2750C00, Square straight wall arm L400 mm A5B0950C00, Stick Square hand-shower A5B9L61C00, 1.75 m shower hose in satin PVC A5B2116C00, bracket for hand-shower with water inlet A5B0850C00.

#### A5D114AC00

#### Pack Smart Shower 3 ways

Pack Smart Wellness: Smart Shower A5A104AC00, Raindream 350 x 350 mm shower head A5B3250C00, Puzzle adjustable jet (x3) A5B3778C00, Stick Square hand-shower A5B9L61C00, 1.75 m shower hose in satin PVC A5B2116C00, bracket for hand-shower with water inlet A5B0850C00.

#### A5D124AC00



T-Multi (3 ways) faucet, Raindream shower head.



Replace (..) in the product reference with the code of the chosen