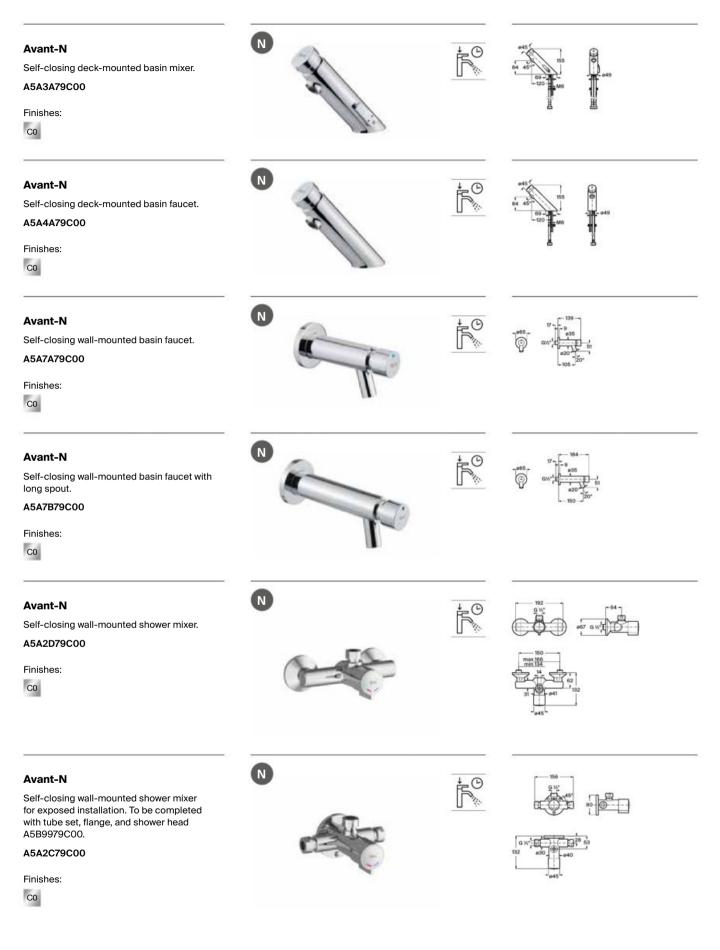

and automatic shut-off in 15 seconds. With anti-lock system. A5A4577C00 Finishes: C0 Instant 15° Self-closing deck-mounted basin faucet (one water) with push-button, flow limiter to 2 litres/ minute and automatic shut-off in 15 seconds. A5A4477C00 ∆ 2 L/min Finishes: CO Instant 50 G1/ Self-closing wall-mounted basin mixer with push-button. 77 220 A5A7877C00 Finishes: 6L/min C0

# Specific Uses / Instant Self-closing Faucets



Finishes:

CO

#### Instant

Self-closing built-in one-water shut-off cock for urinal with round wall-plate.

A5A9077C00

Finishes:







₽ B C

# Specific Uses / Instant Care Self-closing Faucets



Dimensions in mm.

# Specific Uses / Fluent Self-closing Faucets



CO

# Specific Uses / Fluent Self-closing Faucets



# Specific Uses / Avant Self-closing Faucets



# Specific Uses / Avant Self-closing Faucets

# Avant-N Set of tube, flange, and shower head. ASB9970C00 Finishes: Co

#### Avant-N

Self-closing built-in shower mixer with push-button with integrated selector for temperature regulation.

#### A5A2B79C00

Finishes:

C0





t O

# Specific Uses / Avant Self-closing Faucets



### Specific Uses / Avant Self-closing Faucets



## Specific Uses / Flush Valves for WCs and urinals

#### Gem

Wall-mounted flush valve for WC and Garda slop hopper with 1" curved water supply pipe and lever operation.

#### A526900610

Finishes:





#### **Aqualine Basic**

Wall-mounted 3/4" flush valve for WC with lever operation.

A5A9477C00

Curved water supply pipe.

A505521600

Finishes:

CO

#### **Aqualine Plus**

Wall-mounted 3/4" flush valve for WC with