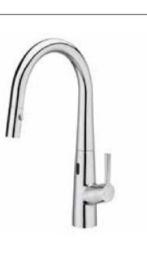

230V). Includes power source.

#### A525874603

Finishes:



Sentronic-E

External subset for built-in electronic basin mixer. Mains operated (230V).

#### A5A4702C00

To be completed with:

Internal subset with stop valve. Mains operated (230V). Includes power source.

#### A525874603



CO

672

# Specific Uses / Electronic Flush Valves







り)モン

S.7L/min





S.7L/mir

りき







# Specific Uses / Electronic Flush Valves



# Specific Uses / Electronic Kitchen Faucets

6.5 L/min

りも

#### Syra-E. Kitchen faucets

Electronic kitchen mixer with swivel C-spout, retractable 2-function shower and independent single-lever option for water flow and temperature adjustment. Includes flexible supply hoses. Mains operated (230V). Includes power source. Cold Start.

#### A5A8A2AC00

Finishes:







# Specific Uses / Instant Foot Self-closing Faucets



# Specific Uses / Instant Self-closing Faucets

## Instant Self-closing deck-mounted basin mixer with push-button, flow limiter to 6 litres/minute and automatic shut-off in 15 seconds. A5A3177C00 6L/min Finishes: CO E. Instant 0 2 L/mir Self-closing deck-mounted basin mixer with push-button, flow limiter to 2 litres/minute, automatic shut-off in 15 seconds and flexible æ supply hoses. A5A3377C00 Finishes: CO Instant 15 Self-closing deck-mounted one-water basin faucet with push-button, flow limiter to 6 litres/ minute and automatic shut-off in 15 seconds. A5A4277C00 6 L/min Self-closing deck-mounted one-water basin faucet with push-button, flow limiter to 6 litres/ minute and automatic shut-off in 15 seconds. With anti-lock system.