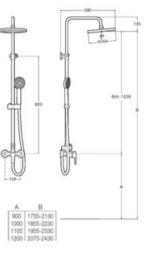

n with adjustable height from 875 to 1275 mm, swivelling shower arm and shelf. Includes ø250 mm shower head, ø100 mm hand-shower with 3 functions, 1.75 m satin PVC flexible shower hose and height-adjustable swivel bracket.

### A5A9790C00

Finishes:









#### **Even-M Square**

Shower column with adjustable height from 875 to 1275 mm, swivelling shower arm and shelf. Includes 360 x 240 mm shower head, ø100 mm hand-shower with 3 functions, 1.75 m satin PVC flexible shower hose and height-adjustable swivel bracket.

#### A5A9B90C00









### L20

Single-lever shower column with adjustable height from 855 to 1230 mm. Includes ø254 mm shower head, ø100 mm handshower with 1 function, 1.50 m metal flexible shower hose and height-adjustable swivel bracket.

### A5A9709C00

Finishes: C0





#### Victoria-M Plus

Single-lever shower column with adjustable height from 855 to 1230 mm. Includes ø254 mm shower head, ø100 mm handshower with 1 function, 1.50 m metal flexible shower hose and height-adjustable swivel bracket.

A5A9A4FC00

Finishes:









### Vega Plus Square

Single-lever shower column with adjustable height. Includes 250 x 250 mm shower head, ø110 mm hand-shower with 3 functions, 1.50 m metal flexible shower hose and height-adjustable swivel bracket.

#### A5A9C6E..0









### Vega Plus Round

Single-lever shower column with adjustable height. Includes ø250 mm shower head, ø110 mm hand-shower with 3 functions, 1.50 m metal flexible shower hose and height-adjustable swivel bracket.

#### A5A9A6E..0









### Vega

Single-lever shower column adjustable in he