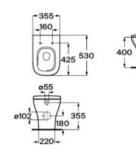

cover with stainless steel hinges.

#### A801F70001

Slim soft-closing WC seat and cover with stainless steel hinges.

#### A801F72002



00

Back-to-wall close-coupled Roca Rimless<sup>®</sup> Vortex WC with dual outlet. Includes fixing kit and draining elbow.

#### A342V15000

Dual flush 4.5/3L WC cistern, adjustable to 4/2L, with side inlet. Includes fixing kit, inlet valve and flush valve.

#### A341V10000

Dual flush 4.5/3L WC cistern, adjustable to 4/2L, with bottom inlet. Includes fixing kit, inlet valve and flush valve.

#### A341V11000

Soft-closing WC seat and cover with stainless steel hinges.

#### A801F72001

WC seat and cover with stainless steel hinges.

#### A801F70001

Slim soft-closing WC seat and cover with stainless steel hinges.

#### A801F72002

Finishes:

00



0







# **Bathroom Collections / Optica**



A357V18000

Soft-closing bidet lid with stainless steel hinges.

A806F72001

Bidet lid with stainless steel hinges.

#### A806F70001

Finishes:

00















Characterised by its functional and simple design, this series stands out for its hallmakr of practicality and effortless adaptability to any bathroom space.



#### Ceramic finishes



00 Glossy White

#### Victoria furniture finishes



#### Victoria-N furniture finishes

806







564 Sage green

541 Light Ash

517 Wallnut





#### Iconography

Ceramic

|    | Dual flush                            | Toilets featuring a water-saving mechanism,<br>with 6/3I, 4.5/3I or 4/2I flushes to choose<br>from     |
|----|---------------------------------------|-----------------------------------