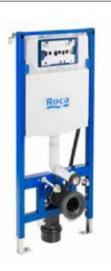

w Ø90/Ø110. Metallic profile with load capacity of 400 kg. Adjustable feet from 0-200 mm with braking system. Upper hydraulic connections. WRAS certified mechanisms. To be completed with a compatible Roca flush plate - not included-.

A8900770A0









#### **Duplo WC One Smart**

Built-in structure with compact dual flush cistern, flexible inlet pipe for smart toilets, corrugated pipe and installation accessories, minimum depth of 107 mm, height 1,190 mm and ø90 / ø110 elbow. Axial distance of 180 and 230 mm. Recommended for the installation of In-Wash® Inspira / Ona wall-hung WC. Metallic profile capable of withstanding 400 kg. Adjustable feet from 0-200 mm with braking system. Upper hydraulic connections. To be completed with a compatible Roca flush plate (not included).

A890078020





#### **Duplo WC One Smart**

Built-in structure with compact dual-flush cistern, inlet flexible pipe for Smart Toilets, corrugated pipe and installation accessories. Minimum depth of 107 mm, height 1,190 mm and elbow Ø90/Ø110. Axial distance of 180 and 230 mm. Recommended for the installation of wall-hung Inspira In-Wash®. Adjustable feet from 0-200 mm with braking system. Upper hydraulic connections. Metallic profile with a resistance capacity of 400 kg. WRAS certified mechanisms. To be completed with a compatible Roca flush plate (not included).

A8900780A0



N





#### **Duplo WC Underwindow**

Built-in structure with dual flush cistern. Side hydraulic connection. Possible front or top activation. ø90 / ø110 elbow. Axial distance of 180 and 230 mm. Metallic profile capable of with