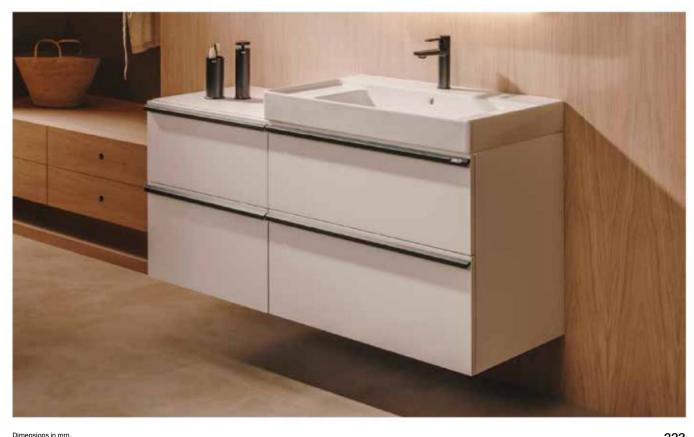

95 | A858063 |
| Countertop 6 mm 1780 | A858064 |
| Countertop 6 mm 1980 | A858065 |

The sizes of the countertop must be 10 mm larger than the furniture to be covered

#### Returns are not accepted on any configurable product.

Dimensions in mm.

Replace (..) in the Ona basin reference with the code of the chosen finish: 00 White, S0 Supraglaze®, 62 Matt White, 08 Matt Black

Replace (...) in the base unit reference with the code of the chosen finish: 556 Magnolia, 546 White Pine, 565 Light Elm, 509 Matt White, 510 Sand Grey, 531 Onyx, 552 Terracotta. Replace (...) in the countertop reference with the code of the chosen finish: 593 White Paros, 594 Grey Beton, 595 Black Marquina



#### Step 4: add storage with auxiliary cabinets



### Step 5: add functionality with Verso accessories





# Horizon

A fresati wood finish balanced with a cast marble countertop give this collection a distinguished look.



#### Iconography

| <b>,</b><br>→ | Soft Close<br>Drawers  | Drawers feature a softly closing system to offer<br>increased comfort   |
|---------------|------------------------|-------------------------------------------------------------------------|
|               | Space-saving<br>Syphon | Specially designed trap that maximises the storage space in the cabinet |
|               | Hidden Drawer          | Inner drawer that remains hidden until the main drawer is opened        |

# Furniture, Mirrors and Lighting / Horizon





A collection defined by its elegantly rounded edges, refined colour palette and spacious design that brings sophistication to any space.



####