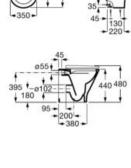

# **Smart Toilets**

| In-Wash <sup>®</sup> with In-tank <sup>®</sup> |    |
|------------------------------------------------|----|
| Insignia                                       | 18 |
| Vorea                                          | 18 |
| Inspira                                        | 19 |
| In-Wash <sup>®</sup>                           |    |
| Inspira                                        | 20 |
| Vorea                                          | 20 |
| Ona                                            | 21 |
| After Sales Complements                        | 24 |