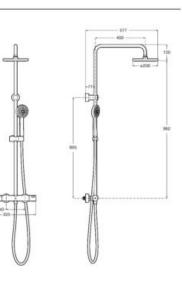

|  |  |
| •        | Water Label           | Water Label                                                                                           |  |  |
|          | Water Label           | Waiter Label                                                                                          |  |  |



Dimensions in mm.





Dimensions in mm.

Replace (..) in the product reference with the code of the chosen finish: C0 Chrome, NB Matt Black, B0 Matt White



900 1700-2079 1000 1800-2179 1100 1900-2279 1200 2000-2379

#### Victoria-T Basic

Thermostatic shower column with fixed height. Includes ø200 mm shower head, ø100 mm hand-shower with 1 function, 1.70 m metal flexible shower hose and height-adjustable swivel bracket.

#### A5A9F18NB0







31



#### Victoria-M Plus

Single-lever shower column with adjustable height from 855 to 1230 mm. Includes ø254 mm shower head, ø100 mm handshower with 1 function, 1.50 m metal flexible shower hose and height-adjustable swivel bracket.

#### A5A9A4FC00

Finishes: C0





#### Victoria Connect

Height-adjustable shower column with diverter, connectable to any faucet. Includes ø245 mm swivel shower head, ø100 mm hand-shower with 1 function, 1.50 m metal flexible shower hose and height-adjustable swivel bracket.

#### A5B9M61C00

Finishes:









## Victoria Pro

Designed to ensure accessibility and comfort for people with limited mobility. With an ergonomic design and extended handles, they allow for effortless use.



#### Finishes



C0 Chrome

#### Iconography

| Ļ                | Accessi