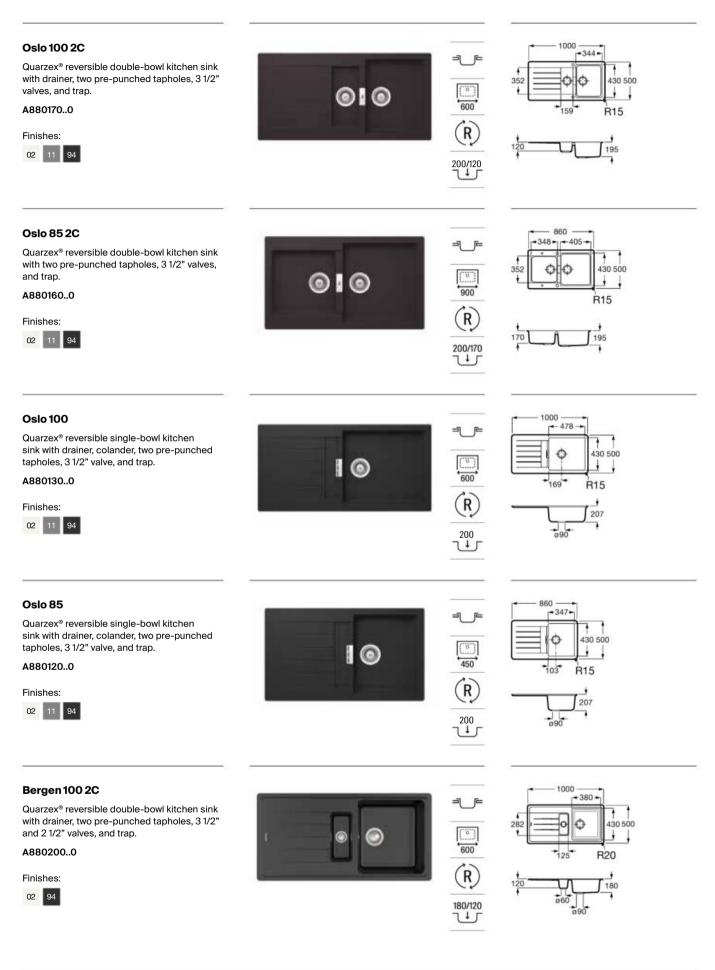

| Over Countertop     | Over countertop installation: easy installation<br>by placing the kitchen sink directly on the<br>countertop without requiring precise worktop<br>cut-out |  |  |
| J              | Under<br>Countertop | Under countertop installation: It provides<br>a continuos countertop, with no nooks or<br>crannies, making cleaning easier                                |  |  |
| $(\mathbf{R})$ | Reversible          | Suitable for left or right installation                                                                                                                   |  |  |
|                |                     |                                                                                                                                                           |  |  |





Dimensions in mm.

Replace (..) in the product reference with the code of the chosen finish: 02 White, 94 Black, 11 Grey





Riga kitchen sink.

## Stainless Steel

Stainless steel, a blend of steel, chrome, and nickel, is an essential material for the kitchen. With its hygienic properties, high resistance, and malleability, it can be remodelled into modern, fashionable designs.



Finishes



Stainless Steel





Praga

#### **Key Benefits**

**Hygiene.** Zero porosity surface that prevents the absorption of water and the proliferation of humidity and bacteria.

**Easy cleaning.** Effortless maintenance with standard cleaning products.

**Resistance.** Ability to withstand temperatures of up to 300 °C and resistance to blows and knocks.

**Durability.** High chromium content that ens