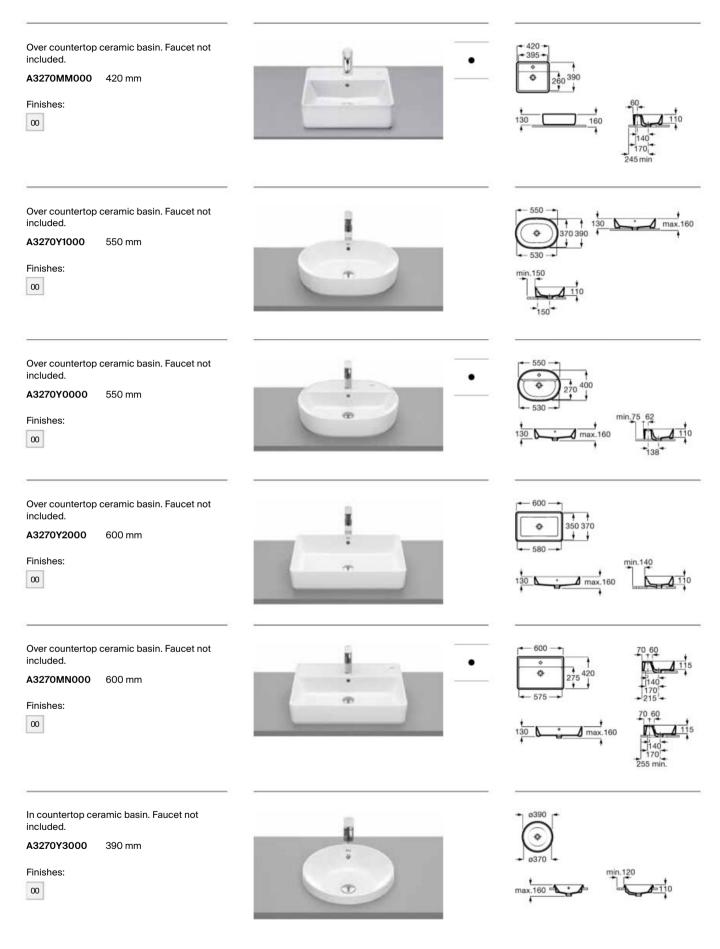

800 mm  |
| A851492                     | 1000 mm |

Right-hand basin

A851491... 1000 mm Left-hand basin

Pack - Base unit with three drawers, slim basin and Eidos LED mirror. Faucet not included.

A851521... 800 mm Right-hand basin

| A851520         | 800 mm |
|-----------------|--------|
| Left-hand basin |        |

A851523... 1000 mm Right-hand basin

A851522... 1000 mm Left-hand basin

Optional:

Plinth for 3 drawer vanity units.

Set of four 110 mm legs.









LED





Replace (...) in the product reference with the code of the chosen finish: 402 City Oak, 434 Nordic Ash, 509 Matt White, 517 Walnut, 547 Matt Grey, 548 Matt Blue, 806 Glossy White





Compact wall-hung ceramic basin with fixing kit. Faucet not included.

A3270YX000 400 mm

### Finishes:







 $\bigcirc$ 













### Bathroom Collections / The Gap Square

Wall-hung Roca Rimless® WC with hidden fixations. Includes fixing kit. Compatible with Roca Duplo One / Duplo S installation systems. Dual flush 4.5/3 L.

### A34647L000

Wall-hung Roca Rimless<sup>®</sup> WC. Includes fixing kit. A compatible Roca installation system is required for the installation of wall-hung WCs.

#### A34647F000

Soft-closing seat and cover for toilet.

A801472006

Seat and cover for toilet.

A801470002

Soft-closing WC seat and cover.

A80147200B

WC seat and cover.

A80147000B

Slim soft-closing seat and cover for toilet with quick release.

### A801472003

Finishes:

00







Supralit® WC seat and cover.

A80147000B

Slim soft-closing seat and cover for toilet with quick release.

### A801472003

Finishes:

00

S