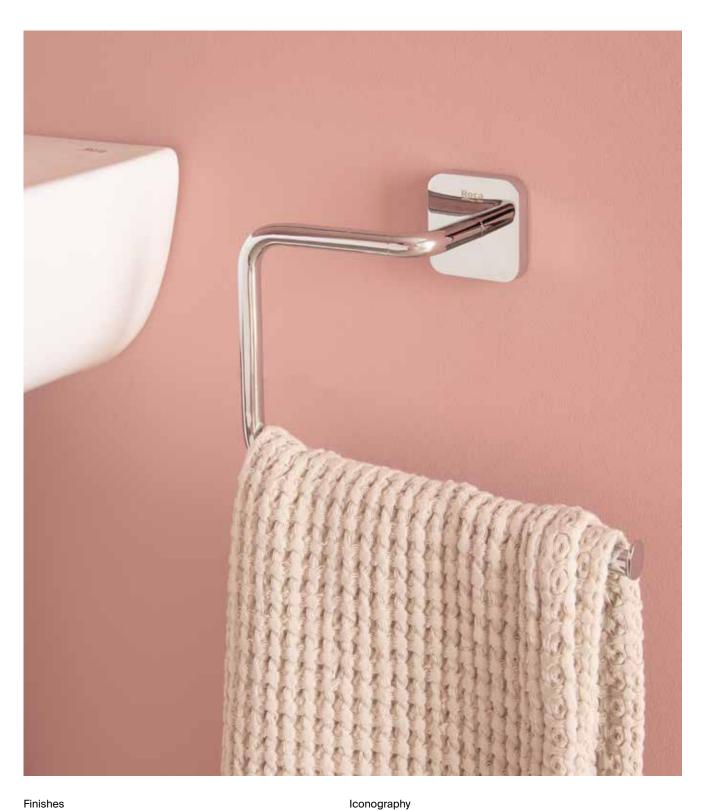

|

### Accessories / Twin



# Victoria Square

A wide range of solutions with a minimalist, squarestyle design.



Z P

Dual installation Dual installation, with screws or adhesive

#### Finishes





NB Matt Black



Dimensions in mm.

Replace (..) in the product reference with the code of the chosen finish: C0 Chrome, NB Matt Black

# Accessories / Victoria Square







Victoria Square double swivel towel rail.

# **Victoria Round**

Soft, rounded lines, ideal for classic and cozy styles.



z þ

Dual installation Dual installation, with screws or adhesive

#### Finishes



Chrome

Matt Black

### Accessories / Victoria Round



# Accessories / Victoria Round





# Victoria

The perfect blend of functionality and style for your bathroom.



#### Finishes





Matt Black

00/P3 White

#### Iconography

 $\mathbf{T}^{+}$  Dual installation Dual installation, with screws or adhesive



## Accessorie