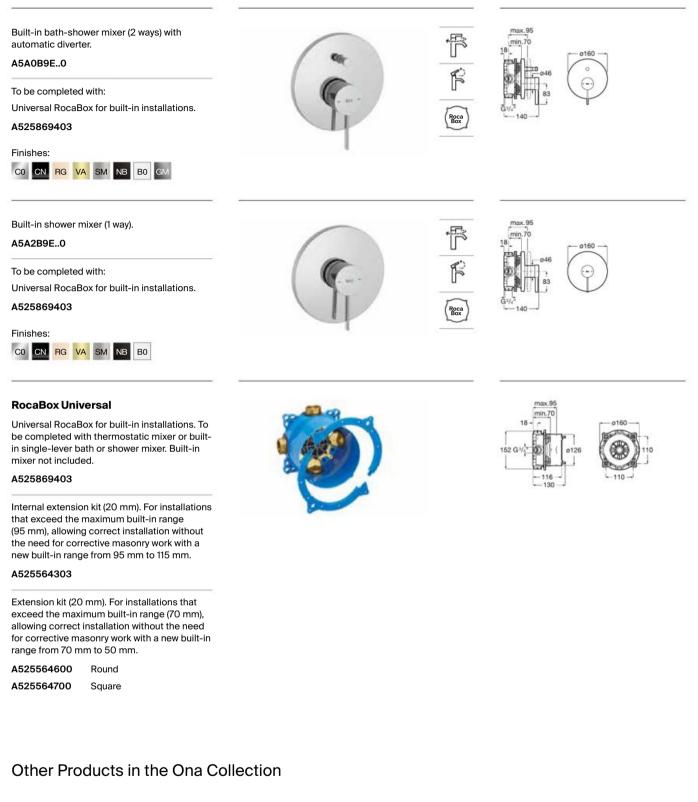

ted with:

Built-in body for 3-holes built-in basin mixer.

A5E4601C00



Built-in basin mixer. 180 mm long spout. Waste not included.

#### A5A359E..0

To be completed with: Built-in body for the installation of built-in single-lever basin mixer.

#### A5E3501..0















Dimensions in mm.

Replace (..) in the product reference with the code of the chosen finish: C0 Chrome, CN Titanium Black, RG Rose Gold, VA Brushed Brass,

SM Stainless Steel finish, NB Matt Black, B0 Matt White, GM Brushed Graphit



Dimensions in mm.

Replace (..) in the product reference with the code of the chosen finish: CO Chrome, CN Titanium Black, RG Rose Gold, VA Brushed Brass,

SM Stainless Steel finish, NB Matt Black, B0 Matt White, GM Brushed Graphit



A 1000 1100 1200 B 1800/2175 1900/2275 2000/2375





Dimensions in mm.

Replace (..) in the product reference with the code of the chosen finish: CO Chrome, CN Titanium Black, RG Rose Gold, VA Brushed Brass,

SM Stainless Steel finish, NB Matt Black, B0 Matt White, GM Brushed Graphit

## Targa

With a commanding silhouette and strong lines, this redesigned model embodies a pure and minimalist aesthetic.



#### Finishes







NB Matt Black



GM Brushed Graphit

## Iconography

| SL/min      | Flow Rate             | Flow rate of faucets in litres                                                              |
|-------------|-----------------------|---------------------------------------------------------------------------------------------|
| Ţ           | Cold Start            | Water and energy saving system