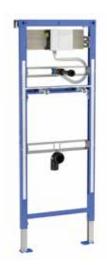

derwindow**

Low height built-in structure for wall-hung bidet. Installation minimum depth of 155 mm. Metallic profile capable of withstanding 400 kg. Adjustable height feet from 0-200 mm with braking system. Adjustable hydraulic connection.

A8900F1201

#### **Duplo S Urinal**

Built-in structure for urinal. Installation minimum depth of 105 mm. Metallic profile capable of withstanding 130 kg. Adjustable feet from 0-200 mm with braking system. Adjustable hydraulic connection.

A8900F4100



Ó





#### **Duplo S Urinal**

Built-in structure urinal fluxor and accessories, installation minimum depth of 105 mm. Metallic profile capable of withstanding 400 kg. Adjustable feet from 0-200 mm with braking system. Adjustable hydraulic connection. To be complete with urinal plate.

A8900F4200

N





| PS1 Dual                                                                                                    | N                   |            |
|-------------------------------------------------------------------------------------------------------------|---------------------|------------|
| Dual flush plate for Roca Duplo S installation systems. No tools required for installation.                 |                     |            |
| A8902253                                                                                                    |                     | 135        |
| Finishes:                                                                                                   |                     |            |
| 00 01 06 07