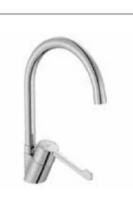

ound**

Back-to-wall Comfort height bidet. Faucet and bidet lid not included.

#### A3570N9000

Soft-closing bidet lid.

A806D12001

Bidet lid.

#### A806D10001

Finishes:

00











540

120

355

P

71

0

TĪ:

0





## Specific Uses / Accessibility Basin Faucets



## Specific Uses / Accessibility Basin Faucets



A5A015GC00

Finishes:

C0

Wall-mounted shower mixer and elongated ergonomic handle.

A5A215GC00

Finishes: C0 





F

## Specific Uses / Accessibility Basin Faucets

#### Victoria Pro

Wall-mounted shower mixer with elongated ergonomic handle, hand-shower, 1.70 m flexible shower hose and swivel wall bracket.

A5A205GC00

Finishes:

CO





#### Victoria Pro

Kitchen mixer with swivel spout, elongated ergonomic handle and flexible supply hoses.

A5A8E5GC00

Finishes:





N





## Specific Uses / Accessibility Accessories

#### Access Pro

Straight grab bar for people with reduced mobility. Includes fixing kit. White antibacterial vinyl finish.

| A816980009 | 900 mm |
|------------|--------|
| A816979009 | 700 mm |
| A816978009 | 600 mm |
| A816977009 | 400 mm |
| A816976009 | 300 mm |
|            |        |

#### **Access Pro**

Straight grab bar for people with reduced mobility. Includes fixing kit. Stainless steel, polished finish.

| A816930001 | 900 mm |
|------------|--------|
| A816929001 | 700 mm |
| A816928001 | 600 mm |
| A816927001 | 400 mm |
| A816926001 | 300 mm |
|            |        |













Straight grab bar for people with reduced mobility. Includes fixing kit. Stainless steel, satin finish.

| A816930002 | 900 mm |
|-----------