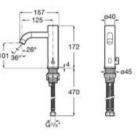

00-240V). Includes power source.

#### A818014C00

Electronic soap or hand sanitizer dispenser with sensor, deck-mounted. Powered by four 1.5V D/LR20 alkaline batteries.

#### A818020C00

Finishes:



#### Ona-E

Electronic one-water basin mixer with flexible supply hoses. S-Size. Powered by four 1.5V LR6 (AA) alkaline batteries.

#### A5A569EC00

Electronic one-water basin mixer with flexible supply hoses. S-Size. Mains operated (230V). Includes power source.

#### A5A579EC00

#### Optional:

Electronic soap or hand sanitizer dispenser with sensor, deck-mounted. Mains operated (100-240V). Includes power source.

#### A818014C00

Electronic soap or hand sanitizer dispenser with sensor, deck-mounted. Powered by four 1.5V D/LR20 alkaline batteries.

#### A818020C00

Finishes:

C0

















#### Cala-E

Electronic basin mixer with flexible supply hoses. M-Size. Powered by four 1.5V LR6 (AA) alkaline batteries.

A5A536EC00

Electronic basin mixer with flexible supply hoses. M-Size. Mains operated (230V).

#### A5A556EC00





#### Cala-E

Electronic basin faucet (one water) with flexible supply hoses. M-Size. Powered by four 1.5V LR6 (AA) alkaline batteries.

#### A5A566EC00

Electronic one-water basin mixer with flexible supply hoses. M-Size. Mains operated (230V). Includes power source.

#### A5A576EC00

Finishes:





Electronic basin mixer with premixed water and flexible supply hoses. S-Size. Powered by four 1.5V LR6 (AA) alkaline batteries or mains operated (230V). Includes power source.

#### A5A5809C00



C0

#### L20-E

Electronic one-water basin mixer with flex