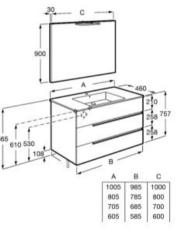

| A817018339 | Aluminium |
|------------|-----------|
|------------|-----------|

Finishes:



#### Victoria-N

Unik - Base unit with two drawers and basin. Faucet not included.

| A852100 | 600 mm  |
|---------|---------|
| A852101 | 700 mm  |
| A852102 | 800 mm  |
| A852103 | 1000 mm |

Pack - Base unit with two drawers, basin, mirror and Starlight LED spotlight. Faucet not included.

| A852110 | 600 mm  |
|---------|---------|
| A852111 | 700 mm  |
| A852112 | 800 mm  |
| A852113 | 1000 mm |
|         |         |

Optional:

Set of four 110 mm legs.

| A816827339 | Aluminium  |
|------------|------------|
| A816827458 | Nickel     |
| A816827485 | Matt black |

Plinth for 3 drawer vanity units.

| 1000 mm |
|---------|
| 800 mm  |
| 600 mm  |
|         |

#### Finishes:









LED



Dimensions in mm.



Unik - Base unit with two drawers and basin. Trap and faucet not included.

| A851592 | 600 mm  |
|---------|---------|
| A851593 | 700 mm  |
| A851594 | 800 mm  |
| A851595 | 1000 mm |

Pack - Base unit with two drawers, basin, mirror and Starlight LED spotlight. Trap and faucet not included.

| A851602 | 600 mm  |
|---------|---------|
| A851603 | 700 mm  |
| A851604 | 800 mm  |
| A851605 | 1000 mm |

Optional:

Set of two 335 mm legs.

A816826339



Unik - Base unit with three drawers and basin. Trap and faucet not included.

| A851596 | 600 mm |
|---------|--------|
| A851597 | 800 mm |

Pack - Base unit with three drawers, basin, mirror and Starlight LED spotlight. Trap and faucet not included.

| A851607 | 600 mm |
|---------|--------|
| A851608 | 800 mm |

Opt