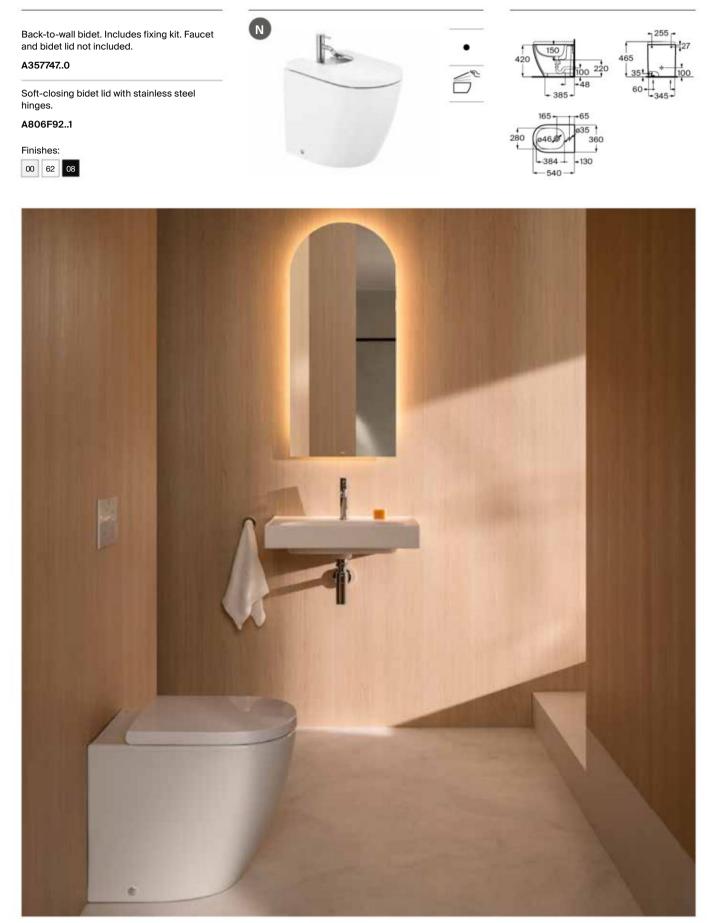

180 358 steel hinges. ъ 425 A801F92..1 540 Finishes: 00 62 08 0 N Back-to-wall close-coupled Roca Rimless® Vortex WC with dual outlet. Includes fixing kit 358 and draining elbow. 805 A342747..0 ø102 465 420

Dual flush 4.5/3L WC cistern with lid, adjustable to 4/2L, with bottom inlet.

# A341742..0

Dual flush 4.5/3L WC shell cistern, adjustable to 4/2L, with bottom inlet. Includes fixing kit, inlet valve and flush valve.

#### A341741..0

Soft-closing WC seat and cover with stainless steel hinges.

## A801F92..1

## Finishes:



Wall-hung bidet with hidden fixations. Includes fixing kit. Faucet and bidet lid not included. Compatible with Roca Duplo One / Duplo S installation systems.

#### A357745..0

Soft-closing bidet lid with stainless steel hinges.

#### A806F92..1





N













Meridian single floorstanding WC & basin.



Compact wall-hung ceramic basin with fixing kit. Right-hand taphole. Faucet not included.

A32724Y000 550 mm A32724T000 600 mm

Compact wall-hung ceramic basin with fixing kit. Left-hand taphole. Faucet not included.

## A32724X000 600 mm

Optional:

Semipedestal for compact ceramic basin with fixing kit.

#### A337242000

Basin towel rail.

## A816291001

Finishes:

00

Wall-hung ceramic basin with fixing kit. Faucet and semipedestal not included.

| A327240000 | 700 mm  |
|------------|---------|
| A32724D000 | 850 mm  |
| A32724B000 | 1000 mm |

Optional:

Pedestal for ceramic basin.

A335240000

Basin towel rail.

# A816291001

Finishes:

00

Wall-hung WC with integrated tank. Includes L-shaped support frame for wall-hung installation, sea