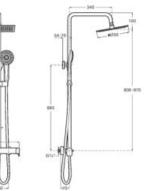

Water and energysaving features are core to the design of all of Roca's installation systems

Water conservation. The flushing volume is easily adjusted, and various dual flush configurations and flow limiters are available.