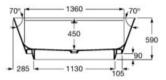

#### **Duplo WC Fluxor Single Flush**

Built-in structure for wall-hung WC with single flush valve and installation accessories. Axial distance of 180 mm. Metallic profile capable of withstanding 400 kg. Minimum depth of 140 mm. Adjustable feet from 0-200 mm with braking system. Ø90 / Ø110 elbow. Installation in partition wall with uprights and/or in front of sturdy wall.

#### **Basic WC One Compact**

Frame with compact dual-flush cistern for wall-hung WC, minimum depth of 90 mm. Elbow Ø90/Ø110. Axial distance of 180 and 230 mm. Upper hydraulic connection. WRAS certified mechanisms. To be completed with a compatible Roca flush plate (not included).