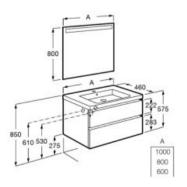

## A801E20..1

Soft-closing seat and cover for compact toilet with quick release. The seat and cover is not available in Supraglaze® finish.