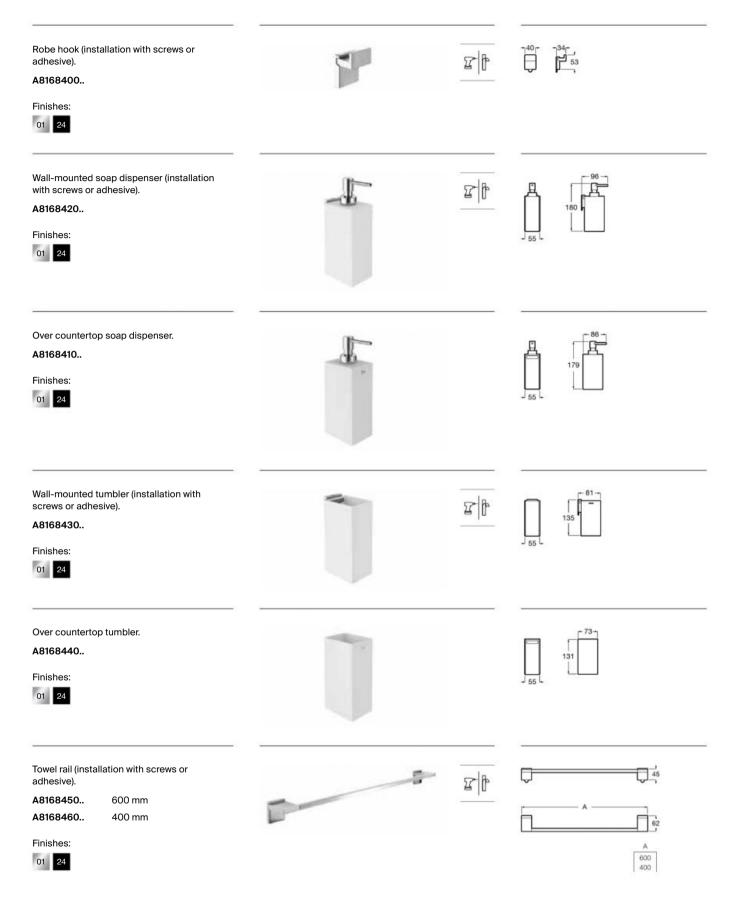

nium Black, RG Rose Gold, NM Brushed Titanium Black, VA Brushed Brass, NB Matt Black



Dimensions in mm.



Tempo towel rail.



A modern collection of accessories with a youthful design, available in matte white and striking matte black.



#### Finishes



Matt White

### Accessories / Allegro



Dimensions in mm.

Replace (..) in the product reference with the code of the chosen finish: NB Matt Black, B0 Matt White

## Accessories / Allegro





Allegro accessories, PS4 operating plate.



Embracing contemporary design with an ode to straight lines, this collection showcases rational and sophisticated elegance.



#### Finishes

Chrome



Z4 Matt Black

## Iconography

Dual installation Dual instal

Dual installation Dual installation, with screws or adhesive

### Accessories / Rubik



## Accessories / Rubik





## Accessories / Rubik



Rubik wall-mounted soap dispenser and tumbler.

# **Hotels Square**

Characterized by subtle geometric profiles, the distinctly contemporary urban essence of this collection is suitable for small and large design projects.



Ceramic finishes



C4 Matt Black

Chrome

## Accessories / Hotels Square



## Accessories / Hotels Square



# Accessories / Hotels Square



A011 014.









Hotels Square towel rack.

# **Hotels Round**

Inspired by the perfect shape of a circle, this collection embodies a minimalist and extremely functional aesthetic.



#### Finishes











Chrome

C4 Matt Black

B0 Matt White CN Titanium Black Rose Gold

SM Brushed Brass Stainless Steel finition

300

| Robe hook.<br>A8175700<br>Finishes:<br>C0 C4 B0