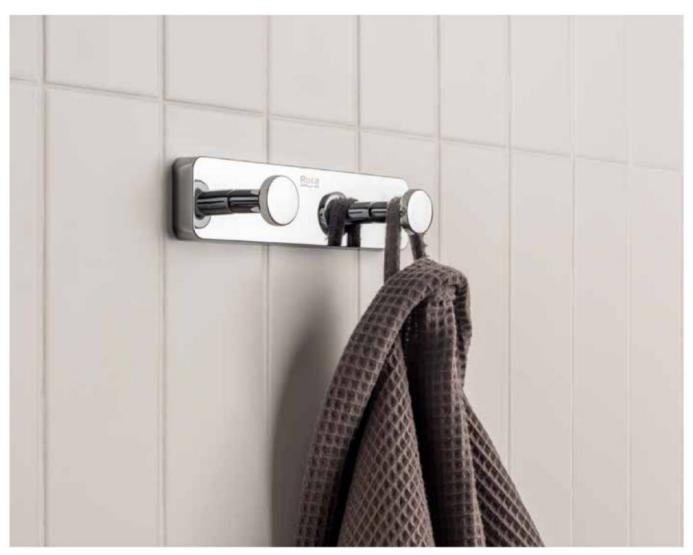

Dimensions in mm.

Δ

B

1005 1000 805 800

705 700 605 600 555 550

530

10

Unik - Base unit with three drawers and centered slim basin. Faucet not included.