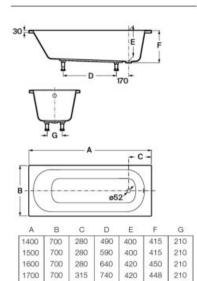

1700 x 750 mm |
|------------|---------------|
| A248760000 | 1700 x 700 mm |
| A248761000 | 1600 x 700 mm |
| A248762000 | 1500 x 700 mm |
| A248763000 | 1400 x 700 mm |

Rectangular acrylic bath with feet. Pallets of 10 units.

| A248779000 | 1700 x 750 mm |
|------------|---------------|
|            |               |
| A248774000 | 1700 x 700 mm |
| A248775000 | 1600 x 700 mm |
| A248776000 | 1500 x 700 mm |
| A248777000 | 1400 x 700 mm |

Front panel for Vythos acrylic bath (please check compatibilities).

| A259113000 | 1700 mm |
|------------|---------|
| A259112000 | 1600 mm |
| A259111000 | 1500 mm |
| A259110000 | 1400 mm |

Front panel for Vythos acrylic bath (please check compatibilities).

750 mm 700 mm

| A259116000 |  |
|------------|--|
| A259115000 |  |

Finishes:

00





750 315 740 420 448 210



# Cast iron

The robustness of this material, combined with skilled craftsmanship and tradition, results in baths of a timeless nobility.



#### Finishes



#### Iconography

| K  | Anti-slip             | With anti-slip surface                                  |
|----|-----------------------|---------------------------------------------------------|
| \$ | Easy Cleaning         | Always clean with minimal effort                        |
| Ø  | Resistant<br>material | Resistant material                                      |
| ŵ  | Double-Ended          | Comfortably accommodates 2 users, with<br>centred waste |

#### Newcast

Oval cast iron freestanding bath with white interior and a choice of exterior colours. With anti-slip base. Feet and waste not included