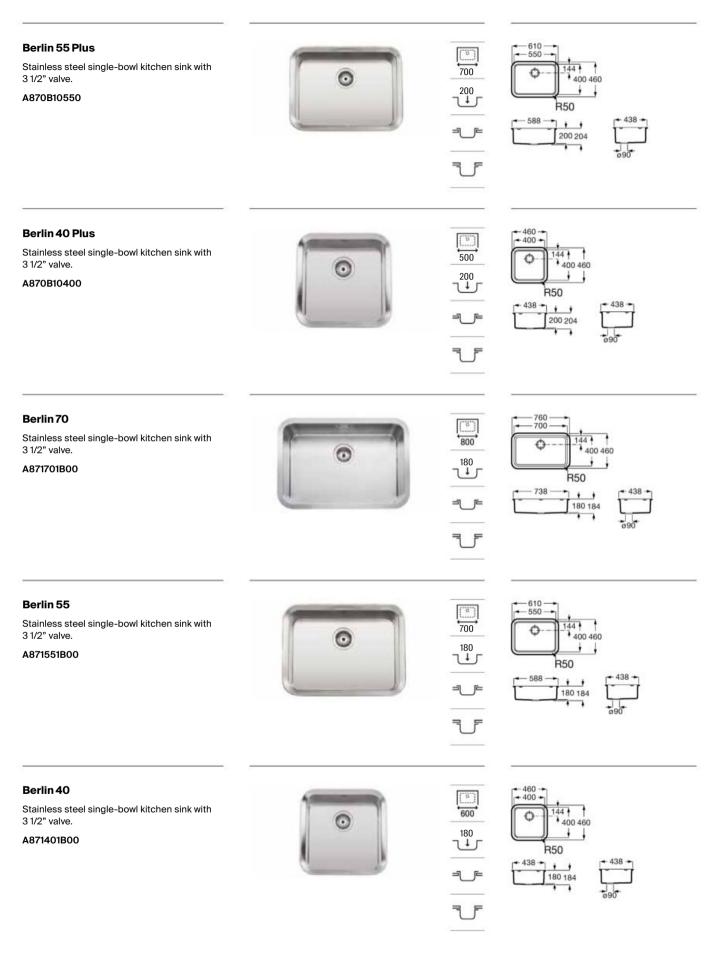

-----|
| ×<br>↓_        | Bowl depth          | Bowl depth: Space needed for food<br>preparation, washing and rinsing tasks                                                                               |
| <br>           | Over Countertop     | Over countertop installation: easy installation<br>by placing the kitchen sink directly on the<br>countertop without requiring precise worktop<br>cut-out |
|                | Under<br>Countertop | Under countertop installation: It provides<br>a continuos countertop, with no nooks or<br>crannies, making cleaning easier                                |
| $(\mathbf{R})$ | Reversible          | Suitable for left or right installation                                                                                                                   |











#### Siena 80 2C

Stainless steel reversible double-bowl kitchen sink, two pre-punched tapholes and 3 1/2" valves.

A870K20860





#### Siena 100

Stainless steel reversible single-bowl kitchen sink with drainer, two pre-punched tapholes and 3 1/2" valve.

A870KC1000





#### Siena 85

Stainless steel reversible single-bowl kitchen sink with drainer, two pre-punched tapholes and 3 1/2" valve.

A870KC0860











Siena kitchen sink, Syra faucet.

















#### Kitchen Sinks / Stainless Steel - Packs

#### Pack Roma 50 + Glera

Roma 50 stainless steel single-bowl kitchen sink with 3 1/2" valve and Glera kitchen mixer with swivel L-spout.

A870PD050G



#### Kitchen Sinks / Stainless steel - Packs

#### + 440 + Pack Roma 45 + Glera F-Roma 45 stainless steel single-bowl kitch