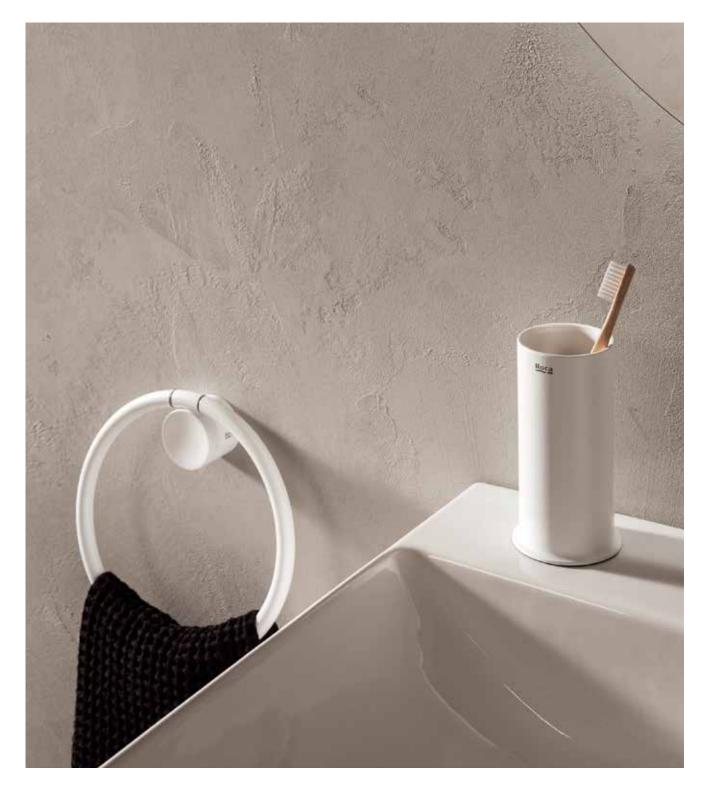

inox







Six trendy finishes in a sophisticated collection of accessories to enhance urban-style bathroom spaces.



#### Finishes



Chrome

CN







RG Titanium Black Rose Gold

Brushed Titanium Black

NB Brushed Brass Matt Black



Dimensions in mm.

Replace (..) in the product reference with the code of the chosen finish: CN Titanium Black, RG Rose Gold, NM Brushed Titanium Black, VA Brushed Brass, NB Matt Black



Finishes:

00 CN RG NM VA NB



Dimensions in mm.

Replace (..) in the product reference with the code of the chosen finish: CN Titanium Black, RG Rose Gold, NM Brushed Titanium Black, VA Brushed Brass, NB Matt Black



Dimensions in mm.



Tempo towel rail.



A modern collection of accessories with a youthful design, available in matte white and striking matte black.



#### Finishes



Matt White

### Accessories / Allegro



Dimensions in mm.

Replace (..) in the product reference with the code of the chosen finish: NB Matt Black, B0 Matt White

## Accessories / Allegro





Allegro accessories, PS4 operating plate.



Embracing contemporary design with an ode to straight lines, this collection showcases rational and sophisticated elegance.



#### Finishes

Chrome



Z4 Matt Black

## Iconography

Dual installation Dual instal

Dual installation Dual installation, with screws or adhesive

### Accessories / Rubik



## Accessories / Rubik





## Accessories / Rubik



Rubik wall-mounted soap dispenser and tumbler.

# **Hotels Square**

Characterized by subtle geometric profiles, the distinctly contemporary urban essence of this collection is suitable