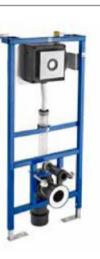

In-Tank®. A notable innovation is Roca's In-Tank® technology. This ingenious design, which integrates the cistern into the toilet bowl, significantly enhances the user experience by combining practicality with advanced technology for maximum convenience. The In-Tank. design is both space-saving and aesthetically pleasing. By eliminating the external ceramic cistern and flush plate, it frees up valuable bathroom space while maintaining clean, sleek lines that contribute to a modern and visually appealing look. Placing all the necessary elements in the toilet bowl and off the wall also ensures easier access, installation and maintenance. In-Tank® offers a 4.5 litre full flush that combines powerful performance with quiet operation. Unlike traditional systems where water is stored behind the wall, In-Tank's integrated design ensures reduced noise levels, without disturbing adjacent rooms.