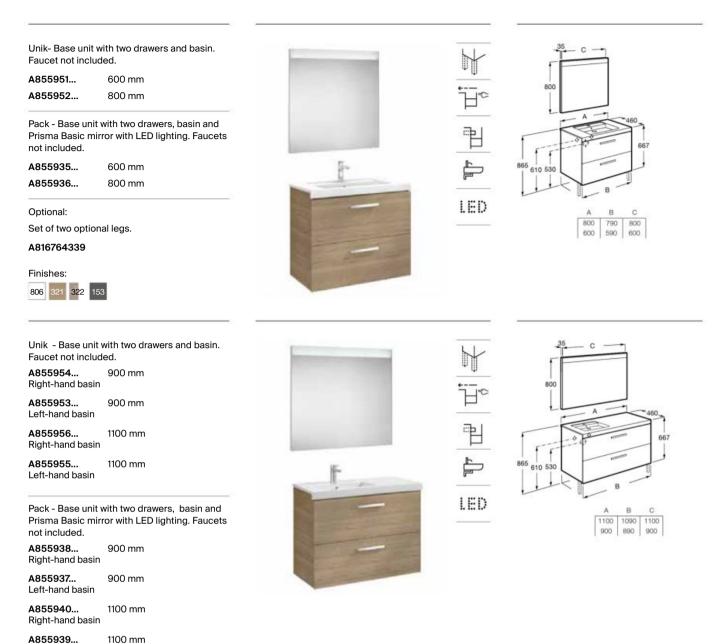

k - Base unit with one drawer, one internal drawer and basin. Faucet not included.

| A855947<br>Right-hand basin | 900 mm  |
|-----------------------------|---------|
| A855946<br>Left-hand basin  | 900 mm  |
| A855949<br>Right-hand basin | 1100 mm |
| A855948<br>Left-hand basin  | 1100 mm |

Pack - Base unit with one drawer, one internal drawer, basin and Prisma Basic mirror with LED lighting. Faucet not included.

A855931... 900 mm Right-hand basin

| A855930         | 900 mm |
|-----------------|--------|
| Left-hand basin |        |

A855933... 1100 mm Right-hand basin

A855932... 1100 mm Left-hand basin







LED



Dimensions in mm.

Replace (...) in the product reference with the code of the chosen finish: 153 Anthracite Grey, 321 Ash Wood, 322 Ash Wood / White, 806 Glossy White



Left-hand basin

Set of two optional legs.

Optional:

Finishes: 806 321 322

A816764339

Dimensions in mm.





Mirror with upper lighting, lower ambient light and demister device with timer. Toggle switch and motion sensor activated lights. Colour temperature: 4000K.

| A812277000 | 1300 mm |
|------------|---------|
| A812268000 | 1200 mm |
| A812267000 | 1100 mm |
| A812266000 | 1000 mm |
| A812265000 | 900 mm  |
| A812264000 | 800 mm  |
| A812263000 | 600 mm  |
|            |         |





Mirror with LED lighting. Demister device not included. Colour temperature: 4000K.

| A812262000 | 1200 mm |
|------------|---------|
| A812261000 | 1100 mm |
| A812260000 | 1000 mm |
| A812259000 | 900 mm  |
| A812258000 | 800 mm  |
| A812257000 | 600 mm  |

Optional:

Demister device.

A8122920