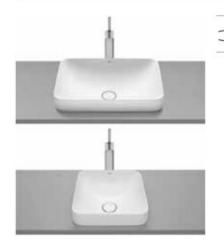

in mm.



Over countertop Fineceramic® basin. Faucet not included. Includes universal drain with Ø 72 mm ceramic plug.

| A3275000 | 500 mm |
|----------|--------|
| A3275020 | 370 mm |







Over countertop Fineceramic<sup>®</sup> basin. Faucet not included. Includes universal drain with Ø 72 mm ceramic plug.

| A3275200  |    |    | 500 mm |  |  |
|-----------|----|----|--------|--|--|
| A3275230  |    | 00 | 370 mm |  |  |
| Finishes: |    |    |        |  |  |
| 00        | 62 | 65 | 64     |  |  |





 $\begin{array}{l} \text{Over countertop Fineceramic}^{\$} \text{ basin. Faucet} \\ \text{not included. Includes universal drain with } \varnothing \\ \text{72 mm fixed open ceramic plug.} \end{array}$ 

| A3275340 | 550 mm |
|----------|--------|
| A32753R0 | 370 mm |



00 62 65 64







A



Under countertop Fineceramic® basin with fixing kit. Faucet not included.

| A3275350 | 605 mm |
|----------|--------|
| A3275360 | 495 mm |













- 480





# **Bathroom Collections / Inspira**



# Tura

Modern architectural shapes and sculptural forms merge with tactile materials and new colours in a complete bathroom collection.



# Ceramic finishes



S0 Supraglaze<sup>®</sup>

## Furniture finishes







# Iconography

# Ceramic

| <b>A</b> A   | Dual flush                            | Toilets featuring a water-saving mechanism,<br>with 6/31, 4.5/31 or 4/21 flushes to choose<br>from                                                                                                                                                                                     |
|-