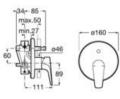

included.

#### A5A3590C00

#### To be completed with:

Built-in body for the installation of builtin single-lever basin mixer (please check compatibilities).

A525220603

Finishes:

CO

Bidet mixer with pop-up waste and flexible supply hoses.

A5A6090C00

Finishes: C0





0 5L/m

F







đ.



Floorstanding bath-shower mixer with automatic diverter. Includes hand-shower, integrated hand-shower bracket and 1.75 m flexible shower hose.

A5A2790C00







Built-in bath-shower mixer (2 ways) with automatic diverter. 1/2".

#### A5A0B90C00

To be completed with:

Universal RocaBox for built-in installations.

A525869403

Finishes:

C0

Built-in bath-shower mixer with automatic diverter (2 ways). Includes the built-in subset and the trim plate. Complete set.

A5A0690C00

Finishes:













Built-in shower mixer (1 way).

A5A2B90C00

To be completed with:

Universal RocaBox for built-in installations. A525869403

A020003-

Finishes:

CO









## Monodin

The smooth curves and ergonomic handle of this faucet highlight the basics and deliver a simple, yet aesthetically-pleasing solution.



#### Finishes



Chrome

#### Iconography

| O<br>O<br>5L/min | Flow Rate             | Flow rate of faucets in litres                                                              |
|------------------|-----------------------|---------------------------------------------------------------------------------------------|
| :                | Cold Start            | Water and energy saving system                                                              |
| Ē                | Softurn