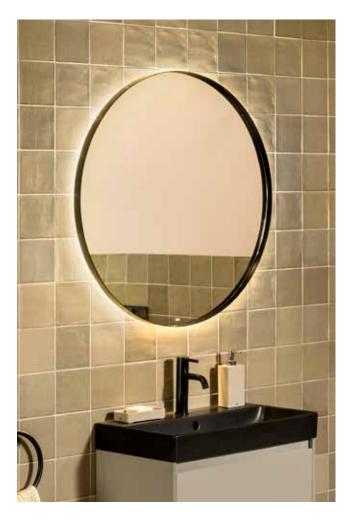

ays positioning. Reversible auxiliary units allow for left or right installation

**Capacity.** Large drawers without a cut-out for the syphon provide generous storage volume.

**Order.** Drawers with built-in dividers, hidden compartments and organising boxes that enable a more optimal distribution of the contents.

# **Mirrors and Lighting**

Spotlights and mirrors with integrated lighting for a bright and balanced bathroom



Roca offers a wide range of mirrors with adjustable LED lighting in a variety of shapes and sizes for different styles. The technology allows the light intensity to be controlled. Roca's modern and energy-efficient bathroom spotlights complement the mirrors and provide the right lighting to create a relaxing atmosphere or highlight specific areas of the bathroom.





# **Key Benefits**

**Design**. Ample variety of round, square or rectangular options to match any style.

**Technology.** Mirrors featuring lights, demister device, adjustable lighting or perimeter lighting.

**Finishes**. In gloss, matt or wood, a wide range of options and a broad palette of contemporary colours.

# Technologies

**Naturlight**. Models with high-efficiency AC LED technology to provide neutral and natural light.

**Efficiency.** Spotlights and mirror with LED lighting to minimise energy consumption.

**Touchless**. Mirrors that enable the light or the demister device to be activated by means of a motion sensor.

**Quick Guide / Furniture** 

p. 64

p. 58

00

p. 82

p. 139

p. 151

Victoria 120 x 46

200

130

120



00000

Tenet 120 x 46

p. 246

p. 149

Tenor 120 x