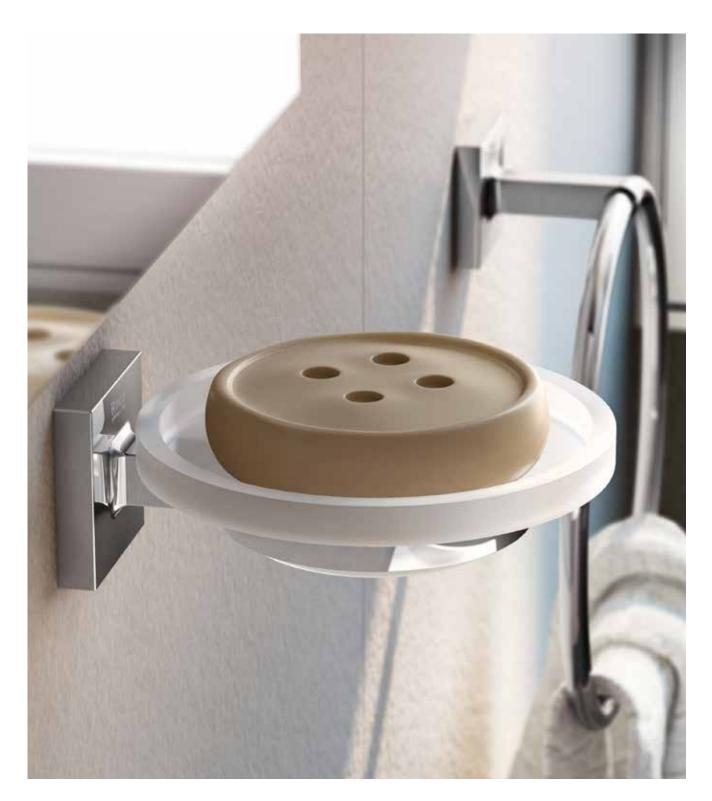

Dimensions in mm.

Δ

B

1005 1000 805 800

705 700 605 600 555 550

530

10

Unik - Base unit with three drawers and centered slim basin. Faucet not included.