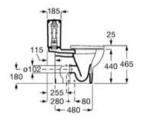

s.

#### A801230004

WC seat and cover with reinforced hinges.

A801230001 💿

WC seat and cover with stainless steel hinges.

#### A80123A004

WC seat with front opening and stainless steel hinges.

A80123D004



#### A892814000

Finishes:

00





385 160

¢

0

· 370 ·

#### Meridian

Close-coupled WC with dual outlet for people with reduced mobility. Includes fixing kit.

#### A34224H000

Dual flush 6/3L cistern with bottom inlet for WC. Includes fixing kit, inlet valve and flush valve.

#### A34124H000

WC seat and cover with front opening and stainless steel hinges.

#### A801230004

Soft closing WC seat and cover.

#### A801C4200U

WC seat and cover with reinforced hinges.

#### A801230001 🔘

WC seat with front opening and stainless steel hinges.

#### A80123D004

Finishes:











#### Meridian

Back-to-wall close-coupled Comfort height WC with dual outlet. Includes fixing kit and draining elbow.

#### A34224C00U

Dual flush 4.5/3L cistern with bottom inlet for compact WC. Includes fixing kit, inlet valve and flush valve.

#### A341242000

Compact WC cistern with integrated electronic (touchless) bottom inlet dual flush mechanism. Includes fixing kit, inlet valve and EM1 flush valve. (Adjustable between 3 and 4.5 litres. Powered by 4 AA batteries that guarantee over 40,000 flush cycles).

#### A34R242000

Compact soft-closing WC seat and cover.

#### A8012AC00B

Compact WC seat and cover with stainless steel hinges.

#### A8012AB00B

Finishes:









Compact WC seat and cover.

#### A801D20001

Finishes:

00

#### The Gap Round

Back-to-wall Comfort height bidet