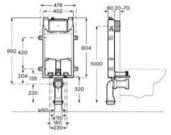

In-Tank®. A notable innovation is Roca's In-Tank® technology. This ingenious design, which integrates the cistern into the toilet bowl, significantly enhances the user experience by combining practicality with advanced technology for maximum convenience. The In-Tank. design is both space-saving and aesthetically pleasing. By eliminating the external ceramic cistern and flush plate, it frees up valuable bathroom space while maintaining clean, sleek lines that contribute to a modern and visually appealing look. Placing all the necessary elements in the toilet bowl and off the wall also ensures easier access, installation and maintenance. In-Tank® offers a 4.5 litre full flush that combines powerful performance with quiet operation. Unlike traditional systems where water is stored behind the wall, In-Tank's integrated design ensures reduced noise levels, without disturbing adjacent rooms.

# In-Wash<sup>®</sup> Functionalities

In-wash<sup>®</sup> Insignia wall-hung WC.

| Iconogra | phy |
|----------|-----|
|----------|-----|

| - VA | Roca Rimless®                | System designed to optimize cleaning and hygiene, exceeding EU hygiene standards                                                                                               | ©<br>Ţ    | Electrical connection | Electrical connection required for correct operation                                                                                                              |  |
|------|------------------------------|--------------------------------------------------------------------------------------------------------------------------------------------------------------------------------|-----------|-----------------------|-------------------------------------------------------------------------------------------------------------------------------------------------------------------|--|
|      | Roca Rimless®<br>Vortex      | Technology that simplifies cleaning, maximises<br>hygiene, and provides a powerful 360° flush,<br>while minimising noise, splashing and aerosol                                |           | Supraglaze®           | Exclusive Roca glazing technology that maximises hygiene and simplifies cleaning                                                                                  |  |
|      |                              | dispersion                                                                                                                                                                     |           |                       | Roca Connect uses Bluetooth or WiFi to link<br>products, sending sensor data through a local                                                                      |  |
|      | Duplo installation<br>system | Allows easy and safe installation of wall-hung WCs                                                                                                                             | (((III))) | Roca Connect          | Gateway to a secure cloud. The processed data<br>is shown in real-time on an app and desktop<br>dashboard, enabling remote device management<br>and configuration |  |
|      | Heated seat                  | Heated seat                                                                                                                                                                    | •         | Water Label           | Water Label                                                                                                                                                       |  |
|      | In-tank <sup>®</sup>         | A signature innovation from Roca that integrates<br>the water tank within the bowl, maximizing<br>available space and unifying aesthetics with<br>practicality in the bathroom | ٥         | Water Label           | For Vorea Smart Toilets: refs. A803504001,<br>A803500001 and A80350F001:<br>Unified<br>Water Label                                                                |  |