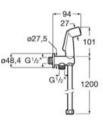

es hand-shower, integrated bracketwater outlet with progressive single-lever mixer and 1.2 m metal flexible hose.

## A5B9361C00

Finishes:

C0

#### **Be Fresh One**

Bidet shower kit (1 way). Includes hand-shower, integrated bracket and 1.2 m metal flexible hose.

#### A5B9330C00



















# Shower Solutions / Bidet Shower Kits

ø63,5 G1/2

1200

1200

80 5

# **Be Fresh One** Bidet shower kit (1 way). Includes hand-shower with auto-stop, integrated bracket, water outlet and 1.2 m metal flexible hose. A5B9M30C00 Finishes: CO **Be Fresh One** Bidet shower kit (1 way). Includes hand-shower with auto-stop, integrated bracket, water outlet and 1.2 m metal flexible hose. 048,4 G1/2 A5B9D30C00 **Be Fresh One** Bidet shower kit (2 ways). Includes hand-48,4 G1/2 A5B9N30C00



a27

ø27





Finishes:



shower with auto-stop, integrated bracket, water outlet and 1.2 m metal flexible hose.

Finishes:

CO

# **Be Fresh Go**

Bidet shower kit (1 way). Includes hand-shower, integrated bracket and 1.2 m metal flexible hose.

A5B9130..0



# **Be Fresh Go**

Bidet shower kit (1 way). Includes hand-shower with auto-stop, integrated bracket, water outlet and 1.2 m metal flexible hose.

A5B9230C00









Replace (...) in the product reference with the code of the chosen finish: C0 Chrome, CN Titanium Black, RG Rose Gold, NM Brushed Titanium Black, NB Matt Black

# Plumbing / Valves

| Stop valve<br>Stop valve (ceramic valve).   |               |                                                                       |
|---------------------------------------------|---------------|