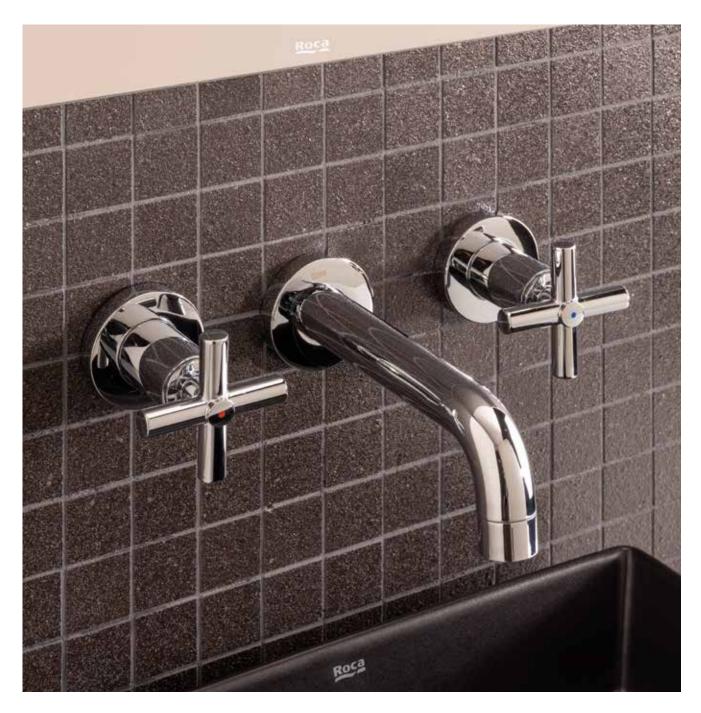

oca's exclusive ceramic cartridges                       |
| F      | One Million<br>Cycles | Cartridge tested to endure over one million<br>opening and closing cycles                   |
| **     | Evershine             | A high-quality chrome outer layer guarantees a<br>permanent shine and makes cleaning easier |
| •      | Water Label           | Water Label                                                                                 |

## Faucets / Pals



# Faucets / Pals



### Faucets / Pals



allowing correct installation without the need for corrective masonry work with a new built-in range from 70 mm to 50 mm.

A525564600 Round A525564700 Square



Dimensions in mm.

Loft

An elegant and contemporary collection emerges from the modern reinterpretation of twin-lever handles.



#### Finishes



| t<br>€ | SafeTouch         | Prevents chrome-plated elements in Roca's<br>thermostatic faucets from overheating, avoiding<br>burns |
|--------|-------------------|-------------------------------------------------------------------------------------------------------|
| 38°    | Security 38°      | Safety device in thermostatic faucets that prevents water temperature from exceeding 38°C             |
| -Ð₽    | Quick<br>Reaction | Ultra fast adjustment of desired temperature                                                          |
| **     | Evershine         | A high-quality chrome outer layer guarantees a<br>permanent shine and makes cleaning easier           |





Finishes:





Built-in twin-lever basin mixer with 190 mm spout.

A5A4743C00

Finishes: CO





####