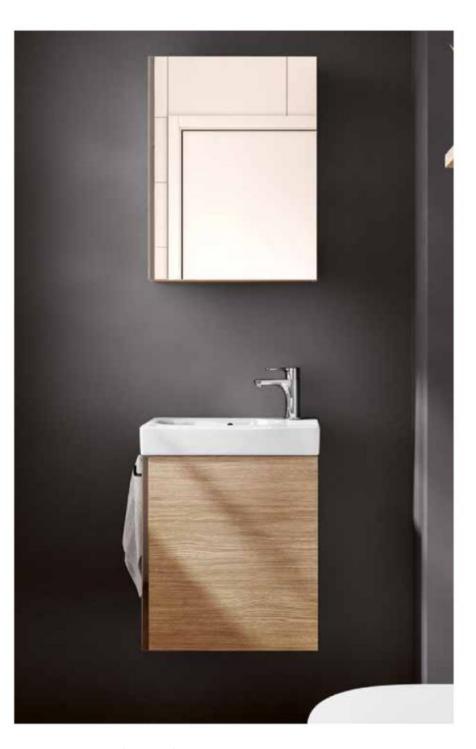

br>Drawers | Drawers feature a softly closing system to offer<br>increased comfort |
|---------|-----------------------|-----------------------------------------------------------------------|
| LED     | LED Lighting          | The product is fitted with LED lighting                               |
| ¥       | Optional Legs         | The set of optional legs is suitable for thin walls                   |

# Furniture, Mirrors and Lighting / Tenor



# Mini

Unik - Compact base unit with one door and basin. Faucet not included.

#### A855873... 450 mm

Pack - Compact base unit with one door, basin and mirror cabinet. Faucet not included.

A855866... 450 mm

Pack - Compact base unit with one door, basin and mirror. Faucet not included.

**A855865...** 450 mm





#### Furniture finishes





#### Iconography

| ⁺∏⁺ | Reduced Depth<br>Base Furniture<br>base unit | Storage capacity in small bathroom spaces                                       |
|-----|----------------------------------------------|---------------------------------------------------------------------------------|
| B   | Soft Close<br>Doors                          | Doors feature hinges with a softly closing system<br>to offer increased comfort |

Dimensions in mm.

Replace (...) of the product reference with the chosen finish code: 806 Glossy white, 156 Sand, 155 Oak

# Mini Pro

Mini in size, this ultra compact design with maximum functionality is accentuated by five finishes and rounded off by a lower metal shelf.



| <b>·</b> □- | Reduced Depth<br>Base Furniture<br>base unit | Storage capacity in small b