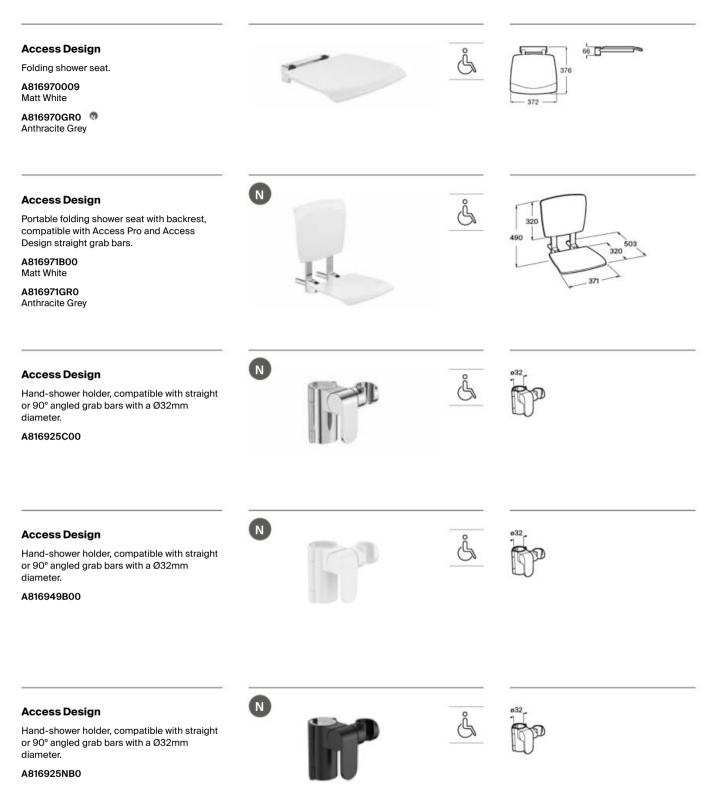

#### **Plastic Buffers**

|                | Types of hinges | For WC              |            |
|----------------|-----------------|---------------------|------------|
| Seat rings and | Seat ring       | Other series (4 u.) | AI0009100R |
| covers         | Seat cover      | Other series        | A10009000R |

## Spare Parts / Hinges for WC / Bidets

## **Hinges for Bidets**

|                  | Types of hinges | For bidet                 |            |
|------------------|-----------------|---------------------------|------------|
| For Bidet Lid    | Steel           | Dama Retro                | AI0007700R |
|                  |                 | Dama Senso, America       | AI0002800R |
|                  |                 | Dama Senso compact        | AI0003500R |
|                  |                 | Sidney, Georgia           | AI0008000R |
|                  |                 | Giralda                   | AI0002300R |
|                  |                 | Meridian                  | AI0007800R |
|                  |                 | Meridian-N                | AI0004500R |
|                  |                 | Meridian-N (soft closing) | AI0004100R |
|                  |                 | Victoria (806390)         | AI0003000R |
|                  |                 | Victoria (806300)         | AI0008100R |
|                  | Chrome          | Atlanta                   | AI0007500R |
|                  |                 | Hall                      | AI0003600R |
|                  |                 | Happening                 | AI0009400R |
| For urinal cover | Steel           | Urinett                   | AI0005300R |

## **Fixing Kit Hinges**

| For Bidet Lid | Common for: | Dama Retro        | A10008400R |
|---------------|-------------|-------------------|------------|
|               |             | Meridian, Georgia | A10008500R |
|               |             | Meridian-N        | AI0004200R |
|               |             | Sidney, Georgia   | A10008800R |
|               |             | Gondola           | AI0008700R |
|               |             | Veronica          | AI0008600R |

## **Plastic Buffers**

| Bidet Lids | For all collections (except Georgia) (2 units) | A10009000R |
|------------|------------------------------------------------|------------|
|            | Urinett (2 units)                              | A10009000R |

Roca Sanitario, S.A.U. Avda. Diagonal 513 08029 Barcelona, Spain roca.com