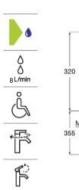

*

Back-to-wall Comfort height bidet. Faucet and bidet lid not included.

#### A3570N9000

Soft-closing bidet lid.

A806D12001

Bidet lid.

#### A806D10001

Finishes:

00











540

120

355

P

71

0

TĪ:

0





## Specific Uses / Accessibility Basin Faucets



## Specific Uses / Accessibility Basin Faucets



A5A015GC00

Finishes:

C0

Wall-mounted shower mixer and elongated ergonomic handle.

A5A215GC00

Finishes: C0 





F

## Specific Uses / Accessibility Basin Faucets

#### Victoria Pro

Wall-mounted shower mixer with elongated ergonomic handle, hand-shower, 1.70 m flexible shower hose and swivel wall bracket.

A5A205GC00

Finishes:

CO





#### Victoria Pro

Kitchen mixer with swivel spout, elongated ergonomic handle and flexible supply hoses.

A5A8E5GC00

Finishes:





N





## Specific Uses / Accessibility Accessories

#### Access Pro

Straight grab bar for people with reduced mobility. Includes fixing kit. White antibacterial vinyl finish.

| A816980009 | 900 mm |
|------------|--------|
| A816979009 | 700 mm |
| A816978009 | 600 mm |
| A816977009 | 400 mm |
| A816976009 | 300 mm |
|            |        |

#### **Access Pro**

Straight grab bar for people with reduced mobility. Includes fixing kit. Stainless steel, polished finish.

| A816930001 | 900 mm |
|------------|--------|
| A816929001 | 700 mm |
| A816928001 | 600 mm |
| A816927001 | 400 mm |
| A816926001 | 300 mm |
|            |        |













Straight grab bar for people with reduced mobility. Includes fixing kit. Stainless steel, satin finish.

| A816930002 | 900 mm |
|------------|---