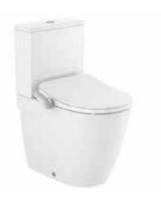

# In-Wash<sup>®</sup> Functionalities

In-wash<sup>®</sup> Insignia wall-hung WC.

| Iconogra | phy |
|----------|-----|
|----------|-----|

| - VA | Roca Rimless®                | System designed to optimize cleaning and hygiene, exceeding EU hygiene standards                                                                                               | ©<br>Ţ    | Electrical connection | Electrical connection required for correct operation                                                                                                              |  |
|------|------------------------------|--------------------------------------------------------------------------------------------------------------------------------------------------------------------------------|-----------|-----------------------|-------------------------------------------------------------------------------------------------------------------------------------------------------------------|--|
|      | Roca Rimless®<br>Vortex      | Technology that simplifies cleaning, maximises<br>hygiene, and provides a powerful 360° flush,<br>while minimising noise, splashing and aerosol                                |           | Supraglaze®           | Exclusive Roca glazing technology that maximises hygiene and simplifies cleaning                                                                                  |  |
|      |                              | dispersion                                                                                                                                                                     |           |                       | Roca Connect uses Bluetooth or WiFi to link<br>products, sending sensor data through a local                                                                      |  |
|      | Duplo installation<br>system | Allows easy and safe installation of wall-hung WCs                                                                                                                             | (((III))) | Roca Connect          | Gateway to a secure cloud. The processed data<br>is shown in real-time on an app and desktop<br>dashboard, enabling remote device management<br>and configuration |  |
|      | Heated seat                  | Heated seat                                                                                                                                                                    | •         | Water Label           | Water Label                                                                                                                                                       |  |
|      | In-tank <sup>®</sup>         | A signature innovation from Roca that integrates<br>the water tank within the bowl, maximizing<br>available space and unifying aesthetics with<br>practicality in the bathroom | ٥         | Water Label           | For Vorea Smart Toilets: refs. A803504001,<br>A803500001 and A80350F001:<br>Unified<br>Water Label                                                                |  |