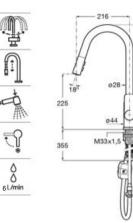

0







#### Glera

Kitchen mixer with swivel L-spout and flexible supply hoses. Cold Start.

A5A834D..0









235

028

036 M33x1

61/



#### Ona

Kitchen mixer with swivel C-spout and 2-function retractable shower. Includes flexible supply hoses. Cold Start.

A5A811F..0











#### Ona

Kitchen mixer with swivel C-spout and flexible supply hoses. Cold Start.

#### A5A841F..0







#### Ona

Kitchen mixer with swivel L-spout and 2-function retractable shower. Includes flexible supply hoses. Cold Start.

A5A851F..0







#### Ona

Kitchen mixer with swivel L-spout. Includes flexible supply hoses. Cold Start.

#### A5A831F..0









00



#### Cala

Kitchen mixer with swivel C-spout and 2-function retractable shower. Includes flexible supply hoses. Cold Start.

A5A816E..0









#### Cala

Kitchen mixer with swivel L-spout and 2-function retractable shower. Includes flexible supply hoses. Cold Start.

A5A856E..0







355



#### Cala

Kitchen mixer with swivel C-spout. Includes flexible supply hoses. Cold Start.

A5A846E..0









#### Cala

Kitchen mixer with swivel L-spout. Includes flexible supply hoses. Cold Start.

A5A836E..0







103

횼 G3/2

#### Cala

Kitchen mixer with swivel spout and 2-function retractable shower. Includes flexible supply hoses. Cold Start.

A5A806E..0





Kitchen mixer with swivel C-spout and flexible supply hoses. Cold Start.

A5A7409..0







Ó 6 L/min



#### L20

Kitchen mixer with folding swivel C-spout and flexible supply hoses. Cold Start.

#### A5A8209C00

Finishes:









Dimensions in mm.



### L20

Kitchen mix