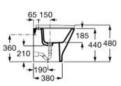

Dual flush 4.5/3L cistern with bottom inlet for compact WC. Includes fixing kit, inlet valve and flush valve.

#### A341242000

Compact WC cistern with integrated electronic (touchless) bottom inlet dual flush mechanism. Includes fixing kit, inlet valve and EM1 flush valve. (Adjustable between 3 and 4.5 litres. Powered by 4 AA batteries that guarantee over 40,000 flush cycles).

#### A34R242000

Compact soft-closing WC seat and cover.

#### A8012AC00B

Compact WC seat and cover with stainless steel hinges.

#### A8012AB00B

Finishes:









Compact WC seat and cover.

#### A801D20001

Finishes:

00

#### The Gap Round

Back-to-wall Comfort height bidet. Faucet and bidet lid not included.

#### A3570N9000

Soft-closing bidet lid.

A806D12001

Bidet lid.

A806D10001

Finishes:

00









#### **The Gap Round**

Single floorstanding Roca Rimless® Comfort height WC. Includes fixing kit. Compatible with Roca Duplo One / Duplo S installation systems. Dual flush 4.5/3 L.

#### A3470N8000

Soft-closing WC seat and cover.

#### A801D12001

Compact WC seat and cover.

#### A801D10001

Finishes:



#### The Gap Round

Back-to-wall close-coupled Comfort height Roca Rimless<sup>®</sup> WC with dual outlet. Includes fixing kit and draining elbow.

#### A3420NJ000

Dual flush 4.5/3L cistern with side inlet for WC. Includes fixing kit, inlet valve and flush valve.

#### A3410N1000

Dual flush 4.5/3L cistern with bottom inlet for WC. Includes fixing kit, inlet valve and flush valve.

#### A3410N0000

Compact soft-closing WC seat and cover.

#### A801D22001

Compact WC seat and cover.