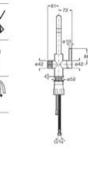

t                | Swivel spout providing 360-degree flexibility,<br>allowing effortless access to multiple sink<br>areas                            | •      | Water Label | Water Label                    |
| 1  | Function button             | Improves practicality and the general kitchen<br>experience, providing added flexibility and<br>flow control                      |        | Water Label | Water Label                    |

## Kitchen Faucets / Aquafy Filtered Water Faucets

N

N

N

#### Roca Aquafy 2 ways

Kitchen mixer with 2-way water filtration function and retractable swivel C-spout. Includes 5-step filtration cartridge.









#### Roca Aquafy 2 ways

Kitchen mixer with 2-way water filtration function and swivel U-spout. Includes 5-step filtration cartridge.

A5A8C3G..0









#### Roca Aquafy 2 ways

Kitchen mixer with 2-way water filtration function and swivel C-spout. Includes 5-step filtration cartridge.

A5A8B3G..0









#### Roca Aquafy 1 way

Kitchen mixer with 1-way water filtration function and C-spout. Includes 5-step filtration cartridge.

A5A8A3GC00

Finishes: C0



Replace (..) in the product reference with the code of the chosen finish: C0 Chrome, SM Stainless Steel finish, NB Matt Black

## Kitchen Faucets / Aquafy Filtered Water Faucets

#### **Roca Aquafy Filtration**

Spare filtration cartridge for Roca 5-step filtration system. Capacity 1,200 litres.

A5A803GB00







Aquafy Filtered Water Faucet.

#### Syra-E

Electronic kitchen mixer with swivel C-spout, retractable 2-function shower and independent single-lever option for water flow