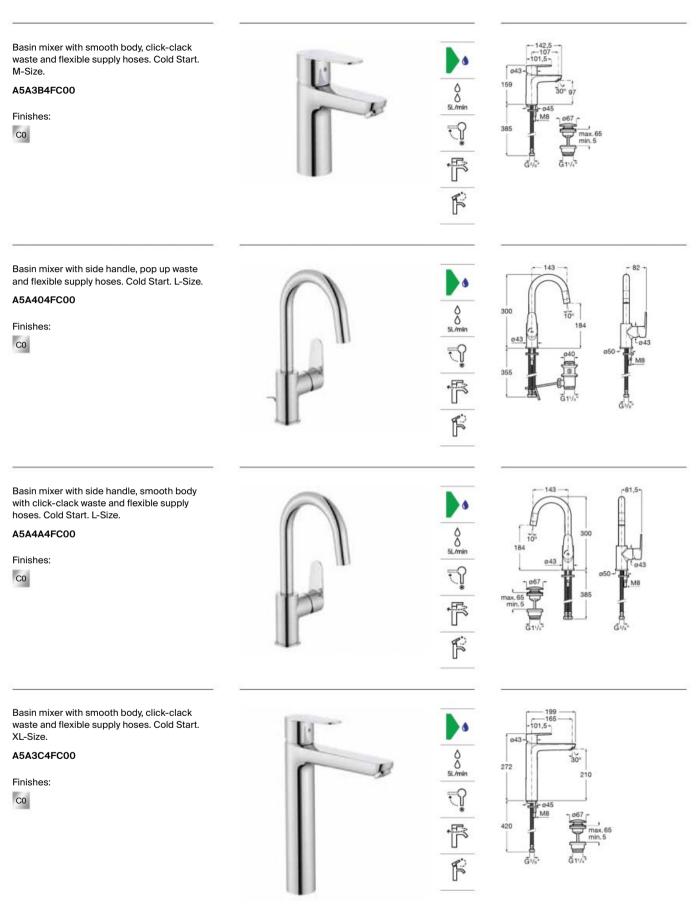

cycles                             |  |  |
| -<br>(1) | SafeTouch             | Prevents chrome-plated elements in Roca's<br>thermostatic faucets from overheating,<br>avoiding burns |  |  |
| 38°      | Security 38°          | Safety device in thermostatic faucets that<br>prevents water temperature from exceeding<br>38°C       |  |  |
| Ð₽       | Quick<br>Reaction     | Ultra fast adjustment of desired temperature                                                          |  |  |
| •        | Water Label           | Water Label                                                                                           |  |  |
|          | Water Label           | Waiter Label                                                                                          |  |  |



Dimensions in mm.





Dimensions in mm.

Replace (..) in the product reference with the code of the chosen finish: C0 Chrome, NB Matt Black, B0 Matt White



900 1700-2079 1000 1800-2179 1100 1900-2279 1200 2000-2379

#### Victoria-T Basic

Thermostatic shower column with fixed height. Includes ø200 mm shower head, ø100 mm hand-shower with 1 function, 1.70 m metal flexible shower hose and height-adjustable swivel bracket.

#### A5A9F18NB0







31



#### Victoria-M Plus

Single-lever shower column with adjustable height from 855 to 1230 mm. Includes ø254 mm shower head, ø100 mm handshower with 1 function, 1.50 m metal flexible shower hose and height-adjustable swivel bracket.

#### A5A9A4FC00

Finishes: C0





#### Victoria Connect

Height-adjustable shower column with diverter, connectable to any faucet