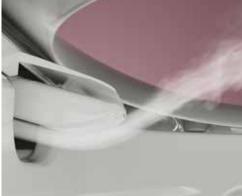

**Coanda Effect Dryer.** High-performance dryer with the Coanda effect, in which fluids tend to follow the surfaces. This principle was a source of inspiration in the design of the nozzle, which directs air to the precise point where it is needed. With the Coanda effect air is directed to a specific area for peak drying performance at any power level.