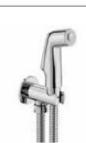

. Includes hand-shower with auto-stop, integrated bracket, water outlet and 1.2 m metal flexible hose. A5B9M30C00 Finishes: CO **Be Fresh One** Bidet shower kit (1 way). Includes hand-shower with auto-stop, integrated bracket, water outlet and 1.2 m metal flexible hose. 048,4 G1/2 A5B9D30C00 **Be Fresh One** Bidet shower kit (2 ways). Includes hand-48,4 G1/2 A5B9N30C00



a27

ø27





Finishes:



shower with auto-stop, integrated bracket, water outlet and 1.2 m metal flexible hose.

Finishes:

CO

# **Be Fresh Go**

Bidet shower kit (1 way). Includes hand-shower, integrated bracket and 1.2 m metal flexible hose.

A5B9130..0



# **Be Fresh Go**

Bidet shower kit (1 way). Includes hand-shower with auto-stop, integrated bracket, water outlet and 1.2 m metal flexible hose.

A5B9230C00









Replace (...) in the product reference with the code of the chosen finish: C0 Chrome, CN Titanium Black, RG Rose Gold, NM Brushed Titanium Black, NB Matt Black

# Plumbing / Valves

| Stop valve<br>Stop valve (ceramic valve).   |               |                                                                       |
|---------------------------------------------|---------------|-----------------------------------------------------------------------|
| <b>A525164400</b> 1/2" - 3/8"               |               | min 30 min 30 86                                                      |
| <b>A525164500</b> 1/2" - 1/2"               |               |                                                                       |
| Finishes:                                   |               |