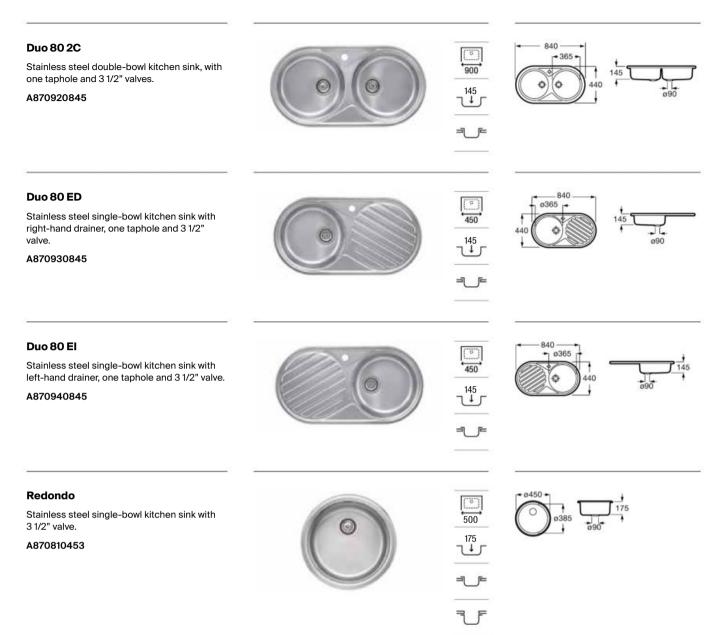

stallation: It provides<br>a continuos countertop, with no nooks or<br>crannies, making cleaning easier                                |
| $(\mathbf{R})$ | Reversible          | Suitable for left or right installation                                                                                                                   |











#### Siena 80 2C

Stainless steel reversible double-bowl kitchen sink, two pre-punched tapholes and 3 1/2" valves.

A870K20860





#### Siena 100

Stainless steel reversible single-bowl kitchen sink with drainer, two pre-punched tapholes and 3 1/2" valve.

A870KC1000





#### Siena 85

Stainless steel reversible single-bowl kitchen sink with drainer, two pre-punched tapholes and 3 1/2" valve.

A870KC0860











Siena kitchen sink, Syra faucet.

















#### Kitchen Sinks / Stainless Steel - Packs

#### Pack Roma 50 + Glera

Roma 50 stainless steel single-bowl kitchen sink with 3 1/2" valve and Glera kitchen mixer with swivel L-spout.

A870PD050G



#### Kitchen Sinks / Stainless steel - Packs

#### + 440 + Pack Roma 45 + Glera F-Roma 45 stainless steel single-bowl kitchen sink with 3 1/2" valve and Glera kitchen mixer ¢ 200 400 440 with swivel L-spout. F R20 A870PD045G 200 1 262 ( <sup>3</sup> ) 028 600 310 0 ø45 - 500 -- 450 -Pack Porto 45 + Mencia Porto 45 stainless steel single-bowl kitchen sink with 3 1/2" valve and Mencia kitchen Ó 400 450 mixer with swivel C-spout. F R68 A870RD045M 180 $(\overline{\bullet})$ 600 0 + 450 + + 400 + Pack Porto 40 + Mencia Porto 40 stainless steel single-bowl kitchen sink with 3 1/2" va