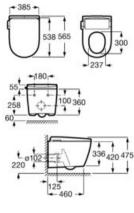

In-Tank®. A notable innovation is Roca's In-Tank® technology. This ingenious design, which integrates the cistern into the toilet bowl, significantly enhances the user experience by combining practicality with advanced technology for maximum convenience. The In-Tank. design is both space-saving and aesthetically pleasing. By eliminating the external ceramic cistern and flush plate, it frees up valuable bathroom space while maintaining clean, sleek lines that contribute to a modern and visually appealing look. Placing all the necessary elements in the toilet bowl and off the wall also ensures easier access, installation and maintenance. In-Tank® offers a 4.5 litre full flush that combines powerful performance with quiet operation. Unlike traditional systems where water is stored behind the wall, In-Tank's integrated design ensures reduced noise levels, without disturbing adjacent rooms.