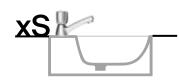

#### Victoria-N

Unik - Base unit with two drawers and basin. Faucet not included.

| A852095 | 600 mm  |
|---------|---------|
| A852096 | 700 mm  |
| A852097 | 800 mm  |
| A852098 | 1000 mm |

Pack - Base unit with two drawers, basin, mirror and Starlight LED spotlight. Faucet not included.