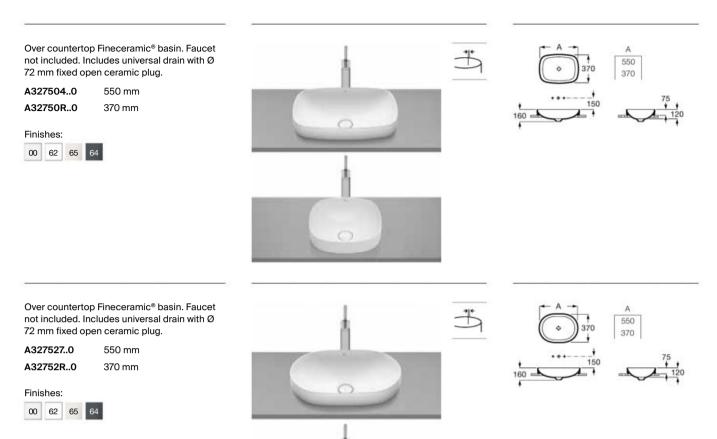

Over countertop Fineceramic® basin. Faucet not included. Includes universal drain with Ø 72 mm ceramic plug.

| A3275000 | 500 mm |
|----------|--------|
| A3275020 | 370 mm |







Over countertop Fineceramic<sup>®</sup> basin. Faucet not included. Includes universal drain with Ø 72 mm ceramic plug.

| A3275200  |    |    | 500 mm |  |  |
|-----------|----|----|--------|--|--|
| A3275230  |    | 00 | 370 mm |  |  |
| Finishes: |    |    |        |  |  |
| 00        | 62 | 65 | 64     |  |  |





 $\begin{array}{l} \text{Over countertop Fineceramic}^{\$} \text{ basin. Faucet} \\ \text{not included. Includes universal drain with } \varnothing \\ \text{72 mm fixed open ceramic plug.} \end{array}$ 

| A3275340 | 550 mm |
|----------|--------|
| A32753R0 | 370 mm |



00 62 65 64







A



Under countertop Fineceramic® basin with fixing kit. Faucet not included.

| A3275350 | 605 mm |
|----------|--------|
| A3275360 | 495 mm |













- 480





# **Bathroom Collections / Inspira**



# Tura

Modern architectural shapes and sculptural forms merge with tactile materials and new colours in a complete bathroom collection.



# Ceramic finishes



S0 Supraglaze<sup>®</sup>

## Furniture finishes







# Iconography

# Ceramic

| <b>A</b> A   | Dual flush                            | Toilets featuring a water-saving mechanism,<br>with 6/31, 4.5/31 or 4/21 flushes to choose<br>from                                                                                                                                                                                     |
|----------