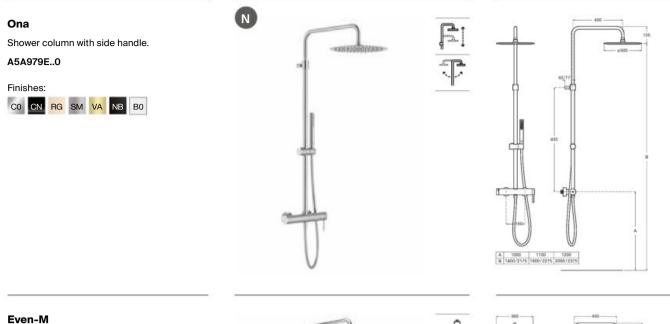

m) and adjustable shower arm, with ø 245 mm shower head, ø 100 mm hand-shower (three functions) on sliding support, 1.7 m satin PVC shower flexible hose and articulated hand-shower bracket.

A5A2F18C00

Finishes:

CO







38

•∋₽

38°

Ð₽

### Victoria-T Plus

Thermostatic matt black shower column, adjustable in height (800 mm to 1175 mm) and adjustable shower arm, with ø 245 mm shower head, ø 100 mm hand-shower (three functions) on sliding support, 1.7 m satin PVC shower flexible hose and articulated handshower bracket.

#### A5A2F18NB0









#### Victoria-T Basic

Thermostatic shower column with fixed height, ø 200 mm shower head, ø 100 mm hand-shower (one function) on sliding support, 1.7 m satin PVC shower flexible hose and articulated hand-shower bracket.

#### A5A9F18NB0









Single-lever bath-shower column with shelf and adjustable height from 1253 to 1653 mm and swivelling shower arm. With bath spout. Includes 360 x 240 mm shower head, ø100 mm hand-shower with 3 functions, 1.75 m satin PVC flexible shower hose and height-adjustable swivel bracket.

#### A5A9C90C00

Finishes: CO





#### **Even-M Round**

Shower column with adjustable height from 875 to 1275 mm, swivelling shower arm and shelf. Includes ø250 mm shower head, ø100 mm hand-shower with 3 functions, 1.75 m satin PVC flexible shower hose and height-adjustable swivel bracket.

### A5A9790C00

Finishes:









#### **Even-M Square**

Shower column with adjustable height from 875 to 1275 mm, swivelling shower arm and shelf. Includes 360 x 240 mm shower head, ø100 mm hand-shower with 3 functions, 1