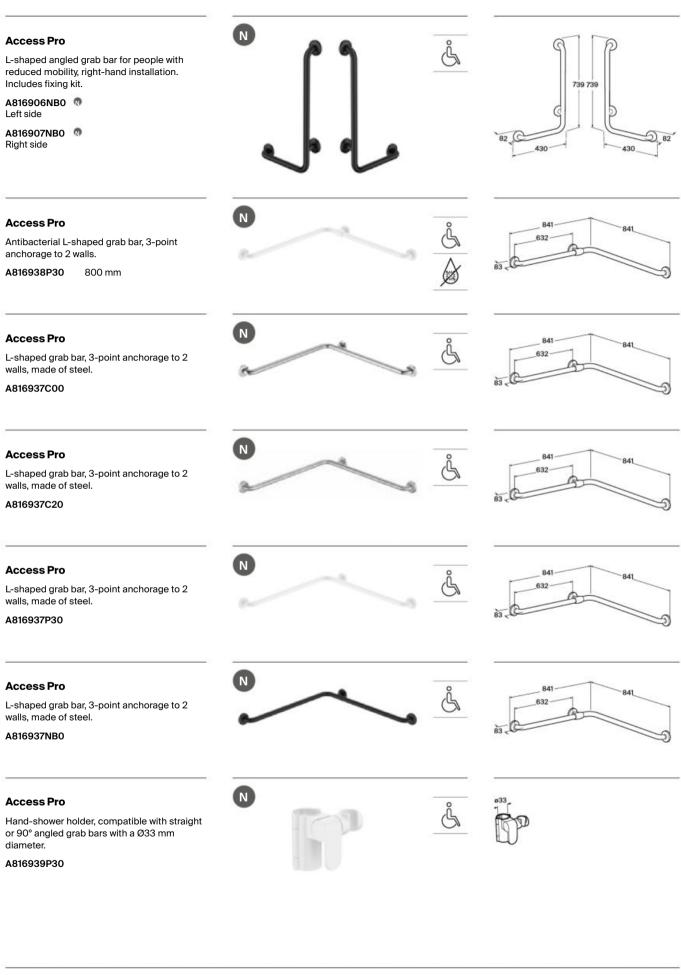

A816930001 | 900 mm |
|------------|--------|
| A816929001 | 700 mm |
| A816928001 | 600 mm |
| A816927001 | 400 mm |
| A816926001 | 300 mm |
|            |        |













Straight grab bar for people with reduced mobility. Includes fixing kit. Stainless steel, satin finish.

| A816930002 | 900 mm |
|------------|--------|
| A816929002 | 700 mm |
| A816928002 | 600 mm |
| A816927002 | 400 mm |
| A816926002 | 300 mm |

#### Access Pro

Straight grab bar for people with reduced mobility. Includes fixing kit. Stainless steel, white finish.

| A816904009 | 900 mm |
|------------|--------|
| A816903009 | 700 mm |
| A816902009 | 600 mm |
| A816901009 | 400 mm |
| A816900009 | 300 mm |









## Specific Uses / Accessibility Accessories



## Specific Uses / Accessibility Accessories





















# Specific Uses / Roca Connect



# Specific Uses / Roca Connect

# N Loft Connect り)モン Built-in electronic basin faucet (one water) with integrated sensor into the spout. Mains operated at 230V Includes power source. A5C5743..0 **Ô6L** Finishes: C0 CN N Loft Connect りき Electronic basin faucet (one water). Mains operated at 230V. Includes power source. L-Size. A5C4343..1 5.7L/min Finishes: C0 CN N Loft Connect ))を Electronic basin faucet (one water). Mains operated at 230V. Includes power source. XL-Size. A5C3943..1 8 Finishes: 5.7L/min C0 CN N L20 Connect )))) Electronic basin faucet (pre-mixed water). Mains operated at 230V. Includes power source. S-Size. A5C5509C00 S.7L/min Finishes: C0

# Specific Uses / Roca Connect





Roca Connect elements.

# Specific Uses / Publ