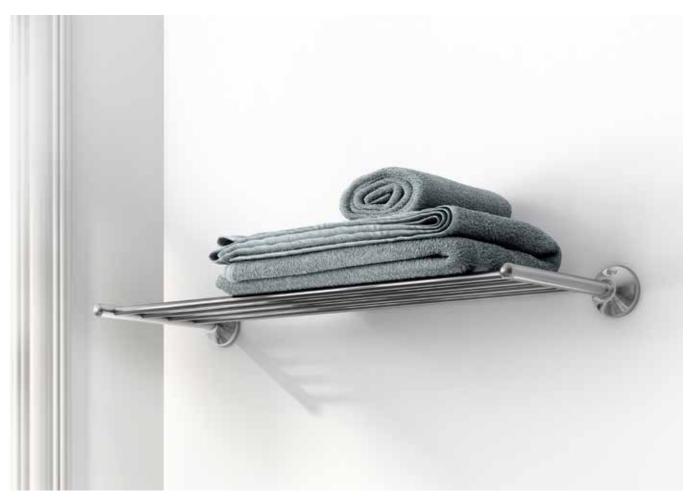

|
| Wall-mounted soap dispenser.<br>A816817001<br>Finishes:<br>01           |            |                                                                                            |
| Wall-mounted tumbler holder and glass.<br>A816810001<br>Finishes:<br>01 | 6          |                                                                                            |
| Towel rail.<br><b>A816812001</b> 600 mm<br>Finishes:<br>01              | 6          | 600<br>600<br>655<br>62                                                                    |
| Towel ring.<br>A816813001<br>Finishes:<br>01                            | $\bigcirc$ | 0200<br>222,5<br>055<br>0<br>0<br>0<br>0<br>0<br>0<br>0<br>0<br>0<br>0<br>0<br>0<br>0<br>0 |

## Accessories / Classica



01

0) 078



Towel rack Classica.



Wall-mounted toilet brush Classica.

## Onda

Vitreous china accessories are reinvented with minimalist and functional designs that embrace the supreme bathroom material.



#### Finishes



#### Accessories / Onda

| Robe hook.<br>A3870ZA000<br>Finishes:                           | 3    |  |
|-----------------------------------------------------------------|------|--|
| Wall-mounted soap dish.<br>A3870Z4000<br>Finishes:              |      |  |
| Over countertop soap dish.<br>A3870Z5000<br>Finishes:           |      |  |
| Wall-mounted soap dispenser.<br>A3870ZC000<br>Finishes:         |      |  |
| Over countertop soap dispenser.<br>A3870ZD000<br>Finishes:<br>0 |      |  |
| Wall-mounted tumbler holder.<br>A3870ZL000<br>Finishes:         |      |  |
| Over count