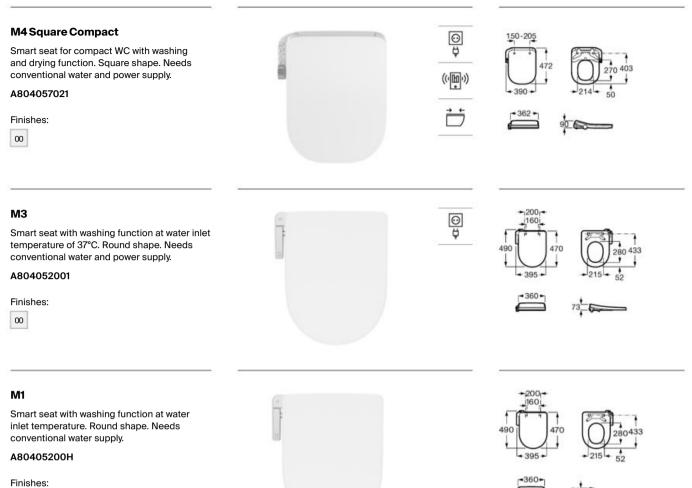

| Multiclean® |    |
|-------------|----|
| M4          | 27 |
| M3          | 28 |
| M1          | 28 |