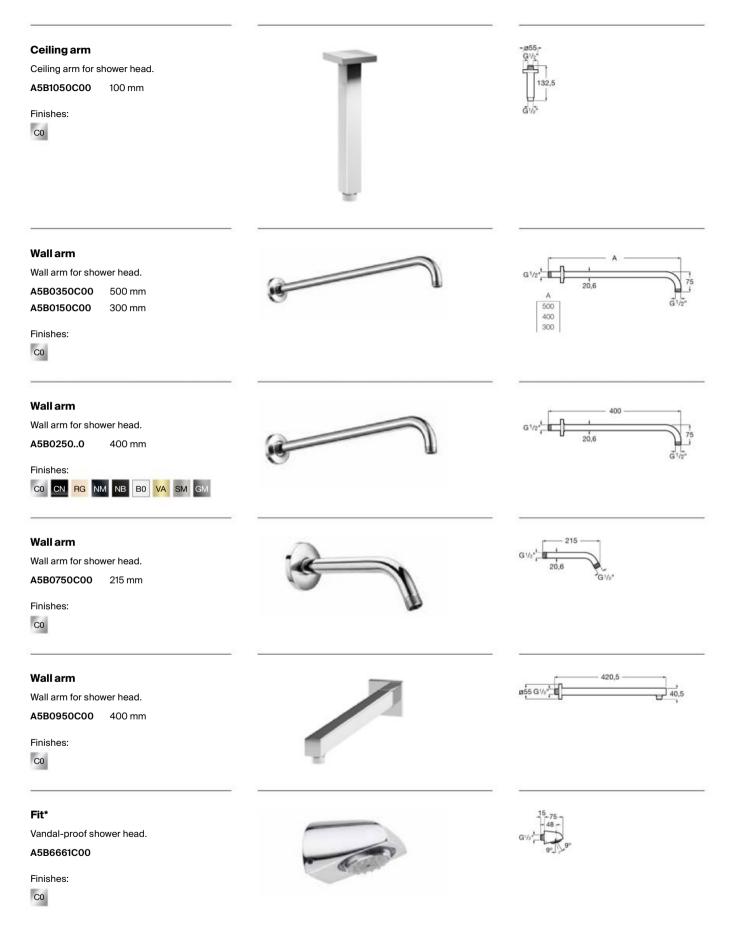

l finish, NB Matt Black, B0 Matt White



Dimensions in mm.

Replace (..) in the product reference with the code of the chosen finish: CO Chrome, CN Titanium Black, RG Rose Gold, NM Brushed Titanium Black,

VA Brushed Brass, SM Stainless Steel finish, NB Matt Black, B0 Matt White



Dimensions in mm.

Replace (..) in the product reference with the code of the chosen finish: C0 Chrome, CN Titanium Black, RG Rose Gold, NM Brushed Titanium Black, VA Brushed Brass, SM Stainless Steel finish, NB Matt Black, B0 Matt White, GM Matt Graphit



Replace (..) in the product reference with the code of the chosen finish: C0 Chrome, CN Titanium Black, RG Rose Gold, NM Brushed Titanium Black,

VA Brushed Brass, SM Stainless Steel finish, NB Matt Black, GM Matt Graphit

# Shower Solutions / Shower Heads



Dimensions in mm. \* While stocks last.

Replace (..) in the product reference with the code of the chosen finish: CO Chrome, CN Titanium Black, RG Rose Gold, NM Brushed Titanium Black, VA Brushed Brass,

SM Stainless Steel finish, NB Matt Black, B0 Matt White, GM Matt Graphit

# Shower Solutions / Shower Heads



# Shower Solutions / Jets



Dimensions in mm.



Dimensions in mm.

Replace (..) in the product reference with the code of the chosen finish: C0 Chrome, CN Titanium Black, RG Rose Gold, NM Brushed Titanium Black, VA Brushed Brass,

# Shower Solutions / Bars



# Soap dish

Chrome soap dish for shower bar.

A5B5150C00

Transparent soap dish for shower bar. A5B5150TP0





# Shower Solutions / Water Inlets and Brackets



# Aqua Classic

Chrome water inlet for flexible shower ho