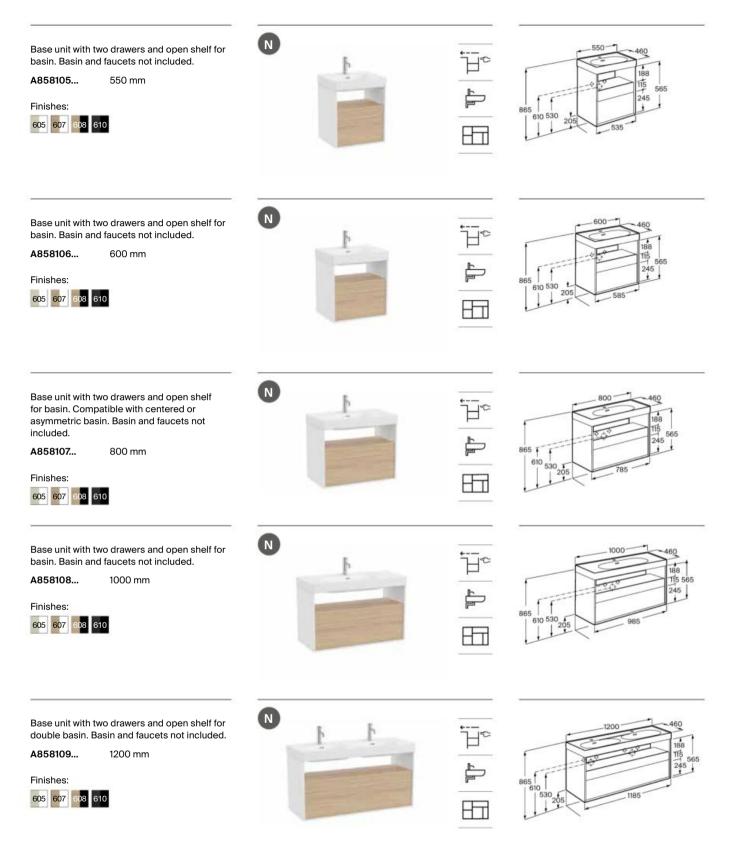

|
| Base unit with two drawers for double basin.<br>Basin and faucets not included.<br>A858104509 1200 mm<br>Finishes:<br>509                                          | N | 1200<br>460<br>270<br>565<br>610<br>205<br>1185<br>1185                                                                                                                                                                                                                                                                                                                                                                               |



Dimensions in mm.

Replace (...) in the product reference with the code of the chosen finish: 605 Matt White - Light Birch, 607 Matt White - Alder, 608 Matt Black - Alder, 610 Matt Black - Ebony

| Floorstanding metal structure for basin with<br>shelf and towel holder. Basin and faucet not<br>included.<br>A858110 550 mm<br>Finishes:<br>485 604 | N | 550<br>460<br>620<br>620<br>510                      |
|-----------------------------------------------------------------------------------------------------------------------------------------------------|---|------------------------------------------------------|
| Floorstanding metal structure for basin with<br>shelf and towel holder. Basin and faucet not<br>included.<br>A858111 600 mm<br>Finishes:<br>485 604 |   | 600<br>600<br>600<br>600