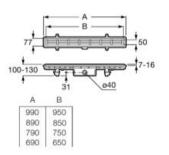

# In-Wash<sup>®</sup> Functionalities

In-wash<sup>®</sup> Insignia wall-hung WC.

| Iconogra | phy |
|----------|-----|
|----------|-----|

| - VA | Roca Rimless®                | System designed to optimize cleaning and hygiene, exceeding EU hygiene standards                                                                                               | ©<br>Ţ    | Electrical connection | Electrical connection required for correct operation                                                                                                              |  |
|------|------------------------------|--------------------------------------------------------------------------------------------------------------------------------------------------------------------------------|-----------|-----------------------|-------------------------------------------------------------------------------------------------------------------------------------------------------------------|--|
|      | Roca Rimless®<br>Vortex      | Technology that simplifies cleaning, maximises<br>hygiene, and provides a powerful 360° flush,<br>while minimising noise, splashing and aerosol                                |           | Supraglaze®           | Exclusive Roca glazing technology that maximises hygiene and simplifies cleaning                                                                                  |  |
|      |                              | dispersion                                                                                                                                                                     |           |                       | Roca Connect uses Bluetooth or WiFi to link<br>products, sending sensor data through a local                                                                      |  |
|      | Duplo installation<br>system | Allows easy and safe installation of wall-hung WCs                                                                                                                             | (((III))) | Roca Connect          | Gateway to a secure cloud. The processed data<br>is shown in real-time on an app and desktop<br>dashboard, enabling remote device management<br>and configuration |  |
|      | Heated seat                  | Heated seat                                                                                                                                                                    | •         | Water Label           | Water Label                                                                                                                                                       |  |
|      | In-tank <sup>®</sup>         | A signature innovation from Roca that integrates<br>the water tank within the bowl, maximizing<br>available space and unifying aesthetics with<br>practicality in the bathroom | ٥         | Water Label           | For Vorea Smart Toilets: refs. A803504001,<br>A803500001 and A80350F001:<br>Unified<br>Water Label                                                                |  |