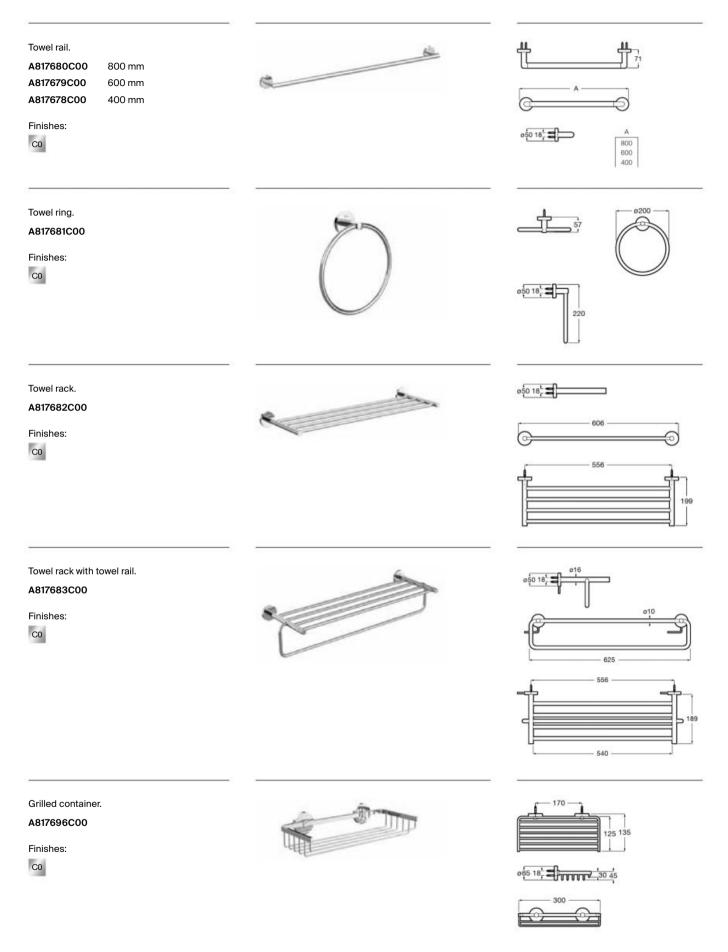

on Dual installation, with screws or adhesive

#### Accessories / Sonata



## Accessories / Sonata







Sonata robe hook.

# Compas

This complete collection of wall-mounted accessories showcases is characterised by an elegant design in a chrome finish.



#### Finishes



CU Chrome

| Robe hook.<br>A817675C00<br>Finishes:                         |   |  |
|---------------------------------------------------------------|---|--|
| Double robe hook.<br>A817676C00<br>Finishes:<br>C0            | C |  |
| Wall-mounted soap dish.<br>A817688C00<br>Finishes:            |   |  |
| Wall-mounted soap dispenser.<br>A817689C00<br>Finishes:<br>C0 |   |  |
| Wall-mounted tumbler holder.<br>A817691C00<br>Finishes:<br>C0 |   |  |
| Shelf.<br><b>A817692C00</b> 600 mm<br>Finishes:<br>C0         | e |  |









The Gap wall-hung WC, PL1 operating plate, Compas accessories.

# Cubica

The cube takes centre stage in this chrome accessories collection combining geometric shapes and elegant designs.



#### Finishes



01 Chrome

### Accessories / Cubica

| 2                                                                       | 1 <del></del> | • · · · ·        |
|-------------------------------------------------------------------------|---------------|------------------|
| Robe hook.<br>A816819001<br>Finishes:<br>C1                             | in 2          |                  |
| Double robe hook.<br>A816834001<br>Finishes:<br>01                      |               |                  |
| Wall-mounted soap dish.<br>A816820001<br>Finishes:<br>01                |               |