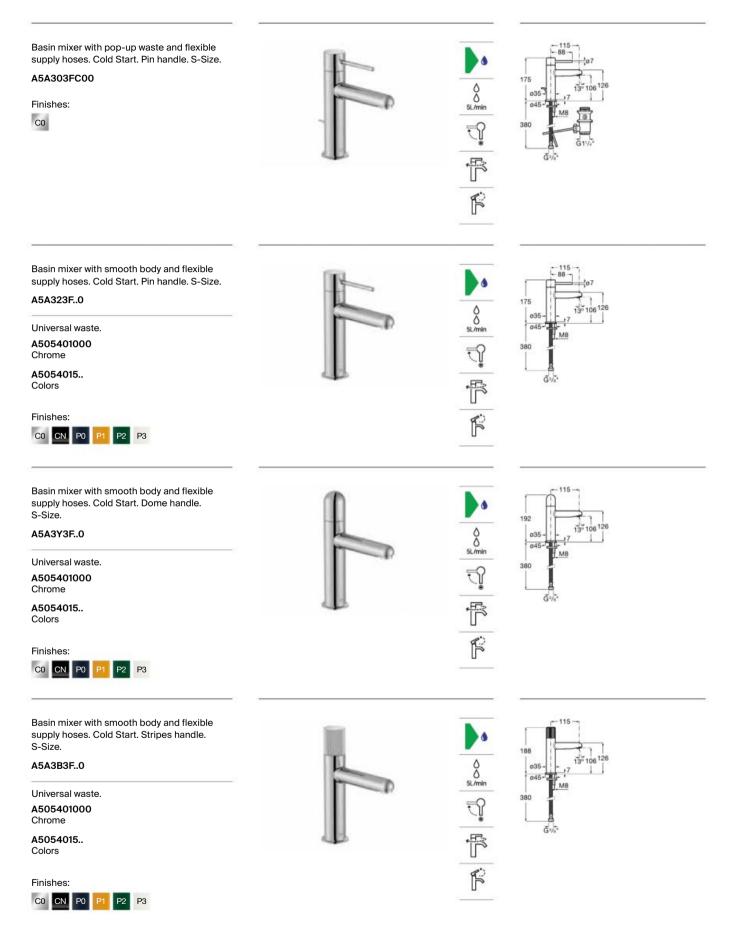

| Flow Rate             | Flow rate of faucets in litres                                            |
|-------------|-----------------------|---------------------------------------------------------------------------|
| Ţ           | Cold Start            | Water and energy saving system                                            |
| ŕ           | Softurn               | Soft and easy operation thanks to Roca's exclusive<br>ceramic cartridges  |
| F           | One Million<br>Cycles | Cartridge tested to endure over one million<br>opening and closing cycles |
| Roca<br>Box | RocaBox               | Universal solution for built-in installations                             |
|             | Water Label           | Water Label                                                               |



Dimensions in mm.



Dimensions in mm.

Replace (..) in the product reference with the code of the chosen finish: C0 Chrome, CN Titanium Black, P0 Cobalt Blue, P1 Honey Yellow, P2 Mint Green, P3 Glossy White





Dimensions in mm.

Replace (..) in the product reference with the code of the chosen finish: CO Chrome, CN Titanium Black, PO Cobalt Blue, P1 Honey Yellow, P2 Mint Green, P3 Glossy White





Extension kit (20 mm). For installations that exceed the maximum built-in range (70 mm), allowing correct installation without the need for corrective masonry work with a new built-in range from 70 mm to 50 mm.

A525564600 Round

## Ona

This versatile, balanced and slender collection combines functionality, design and modern finishes making it easy to combine with different contemporary pr