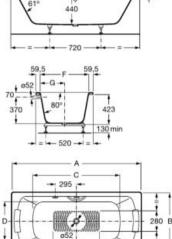

| Comfortably accommodates 2 users, with<br>centred waste |
| ⊳⊲ 3 <b>.</b> 5 | Thickness             | Steel sheet thickness                                   |
|                 | Easy Cleaning         | Always clean with minimal effort                        |
| Ø               | Resistant<br>material | Resistant material                                      |

# Baths / Steel

30

±30

-30

E

#### Lun Plus

Rectangular steel bath with anti-slip base, headrest and grips (3.5 mm steel sheet).

| A221250001 | 1800 x 800 mm |
|------------|---------------|
| A221350001 | 1700 x 750 mm |

Rectangular steel bath with anti-slip base, headrest and grips (3.5 mm steel sheet).

| A221270000 | 1800 x 800 mm |
|------------|---------------|
| A221370000 | 1700 x 750 mm |

Finishes:

00







F

łó

С D A в Е F G 
 1800
 800
 1198
 522
 1663
 681
 328

 1700
 750
 1096
 472
 1563
 631
 303

630



Rectangular steel bath with anti-slip base and grips.

1800 x 800 mm

1700 x 750 mm

A220070001 A220170001

Optional: Headrest.

### A291053000

Finishes:

00

#### Swing Plus

Rectangular steel bath with anti-slip base and grips (3.5 mm steel sheet).

| A236655000 | 1800 x 800 mm |
|------------|---------------|
| A236755000 | 1700 x 750 mm |

#### Finishes:

00













A В С D E 1800 800 1617 666 1290 1700 750 1517 626 1188

# Baths / Steel



Steel drop-in bath with feet and antislip and handles. Double-ended bath.

| A224050001 | 1800 x 800 mm |
|------------|---------------|
| A224150001 | 1700 x 750 mm |

Steel drop-in bath with feet and antislip. Double-ended bath.

| A2