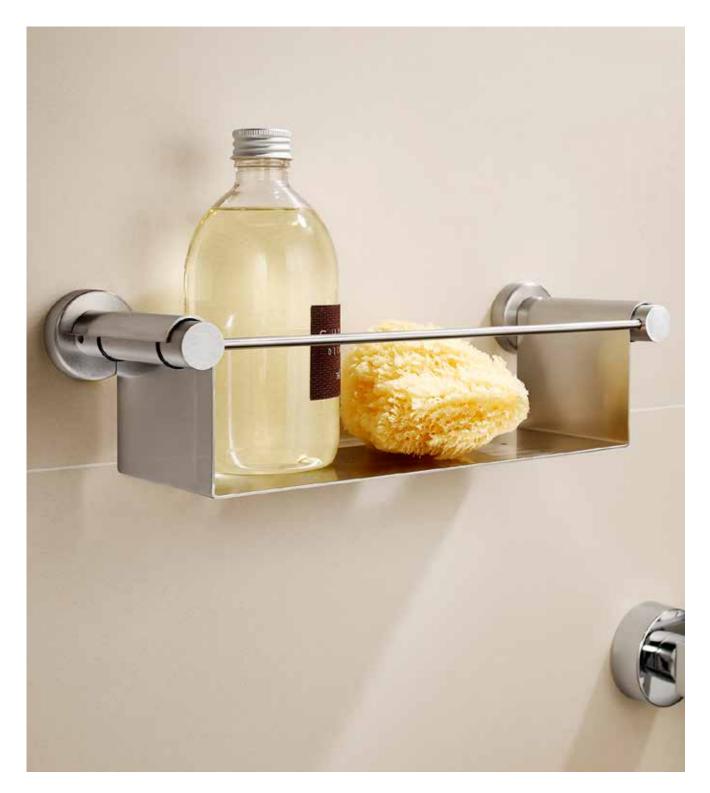

CPP      |  |
|---------------------------------------------------------------|----------|--|
| Wall-mounted soap dish.<br>A817005001<br>Finishes:<br>0       |          |  |
| Wall-mounted soap dispenser.<br>A817006001<br>Finishes:<br>00 | <b>B</b> |  |
| Wall-mounted tumbler.<br>A817007001<br>Finishes:<br>00        |          |  |
| Towel rail.<br>A817003001 550 mm<br>Finishes:<br>00           | R        |  |
| Towel ring.<br>A817002001<br>Finishes:<br>00                  |          |  |

## Accessories / Carmen



## Other Products in the Carmen Collection



Ceramics P. 56



Furniture P. 56



Faucets P. 394



Carmen basin, faucet and accessories, Iridia mirror.

# Superinox

A modern collection, the unique feel of steel imparts personality to an extremely functional and versatile.



#### Finishes



02 Stainless Steel

## Accessories / Superinox

| Stainless steel robe hook.<br>A817300002<br>Finishes:<br>02                                                            |    | <u>]</u> <sup>40</sup> [3 |
|------------------------------------------------------------------------------------------------------------------------|----|---------------------------|
| Wall-mounted stainless steel soap dispenser.<br>A817301002<br>Finishes:<br>02                                          |    |                           |
| Over countertop stainless steel soap<br>dispenser.<br><b>A817312002</b><br>Finishes:<br>02                             |    |                           |
| Stainless steel container.<br>A817311002<br>Finishes:<br>02