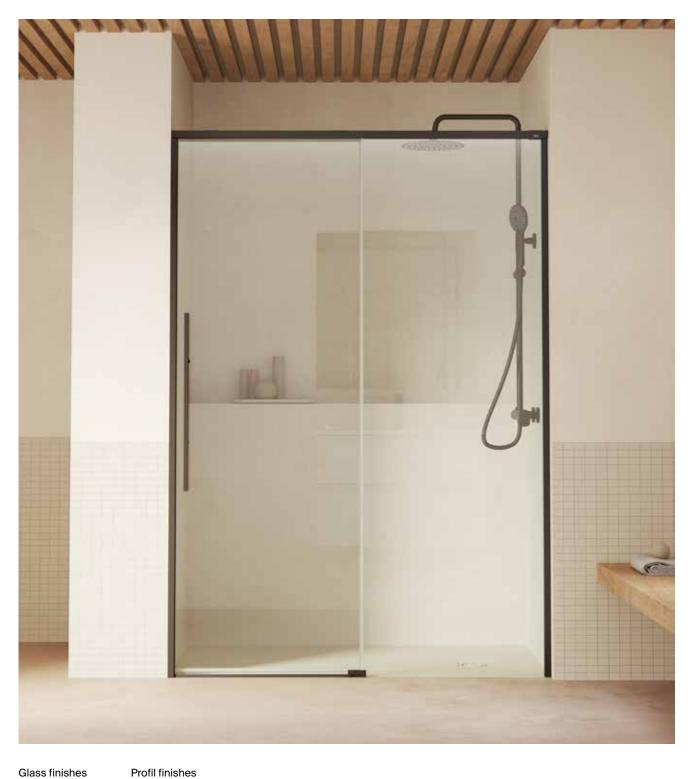

ater resistance and safety, increasing durability against impacts and thermal stress              |
| Ø         | System that ensures the stability of the shower screen, preventing it from coming off the rails                                  | I P            | Dual installation, with screws or adhesive                                                                     |
| <u>ا</u>  | Provides convenient access to towels within<br>reach,enhancing usability and adding functionality<br>to the shower enclosure     |                |                                                                                                                |

Brisa

This collection of shower enclosures features slim profiles available in a range of configurations and glossy silver or matt black finishes.



Glass finishes





Polished Silver Matt Black



#### Key Benefits

Standard shower screens for sliding or hinged doors.

#### Reversible.

Profile finish in Polished Silver or Matt Black.

Glass thickness: 8 mm.

#### Height: 2000 mm.

Maxiclean treatment included as standard.

#### Sliding door models:

No bottom guide profile. 50 mm adjustment. Soft opening and closing system. Door release system. Anti-tip system.

#### Hinged door models:

15 mm adjustment per side. Lift opening system. Flush hinges for easy cleaning.



#### Iconography

| ⊳⊲ 8<br>mm                      | Thickness        | Glass thickness                                                                                                                     |
|---------------------------------|------------------|-----