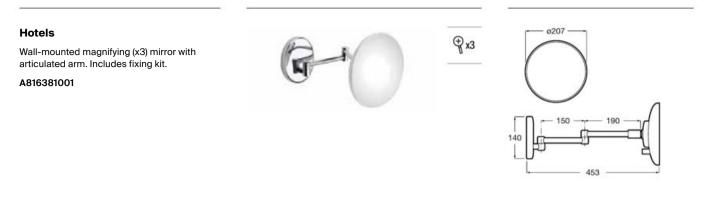

\*Only for models with cover A341780..4 and A341782..4

## Spare Parts / Universal Mechanisms

#### **Dual inlet**

A822509200

Dual inlet mechanism (bottom and side inlet) with metallic thread. Easy to install and height-adjustable for a broader adjustment range. Compatible with all Roca cisterns and most cisterns in the market with a Ø19 mm inlet hole.

#### Side inlet

Side inlet valve with metallic thread. Compact and fast filling.

A822504300

## Bottom inlet

Bottom inlet valve with metallic thread. Compact and fast filling.

A822504400

#### **Single flush**

Single flush mechanism (6 litres interruptible). Includes set of 4 push-buttons (short and long, Ø27 and Ø40). See compatibility table in manuals and resources.

#### A822502200

#### **Double flush valve**

Plus dual flush mechanisms (6/3 or 4.5/3 litres). Includes two push-buttons (Ø40 and Ø50). Height-adjustable, intuitive pushbuttons and wide adjustment range.

#### A822505500

#### **Double flush valve**

Dual flush wire-driven mechanism (6/3 litres) with push-button, washer and fixing kit. See compatibility table in manuals and resources.

A822505700

#### Wire-driven

Complete set of A3L\_m side inlet valve and dual flush wire-driven mechanism with pushbutton. See compatibility table in manuals and resources.

#### A822505900

#### Wire-driven

Complete set of A3L\_m bottom inlet valve and dual flush wire-driven mechanism with pushbutton. See compatibility table in manuals and resources.

A822505800

### Spare Parts / Universal Mechanisms

#### EM1. Touchless

Electronic touchless dual flush mechanism (to be adjusted between 2 and 6 litres). Powered by four AA batteries that guarantee over 40,000 flush cycles. Compatible with most cisterns.