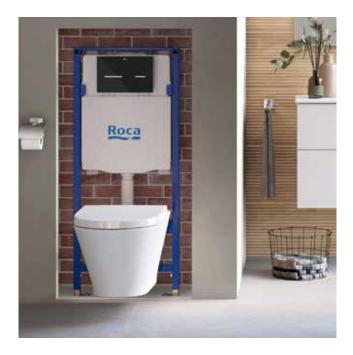

# A8012AC00B

Finishes:

00

Back-to-wall close-coupled Comfort height WC with dual outlet. Includes fixing kit and draining elbow.

#### A8012AC00B

Finishes:

00

Compact WC seat and cover with stainless steel hinges.