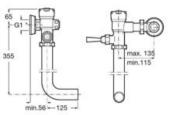

ecific Uses / Instant Care Self-closing Faucets



Dimensions in mm.

# Specific Uses / Fluent Self-closing Faucets



CO

# Specific Uses / Fluent Self-closing Faucets



# Specific Uses / Avant Self-closing Faucets



# Specific Uses / Avant Self-closing Faucets

# Avant-N Set of tube, flange, and shower head. ASB9970C00 Finishes: Co

#### Avant-N

Self-closing built-in shower mixer with push-button with integrated selector for temperature regulation.

#### A5A2B79C00

Finishes:

C0





t O

# Specific Uses / Avant Self-closing Faucets



### Specific Uses / Avant Self-closing Faucets



## Specific Uses / Flush Valves for WCs and urinals

#### Gem

Wall-mounted flush valve for WC and Garda slop hopper with 1" curved water supply pipe and lever operation.

#### A526900610

Finishes:





#### **Aqualine Basic**

Wall-mounted 3/4" flush valve for WC with lever operation.

A5A9477C00

Curved water supply pipe.

A505521600

Finishes:

CO

#### **Aqualine Plus**

Wall-mounted 3/4" flush valve for WC with dual flush 6/3 L and lever operation.

A5A9577C00

Curved water supply pipe.

A505521600

Finishes:

C0

#### Complements for flush valves

Complement discharge pipe external flush valve.

AG0094703R

Curved water supply pipe.

A505521600

Check valve for flush valve.

A525936100

Flush valve connector for wall-hung WCs.

AV0016200R









## Specific Uses / Flush Valves for WCs and urinals





## Specific Uses / Children's WC and Squatting pan



#### Specific Uses / Laundry Sinks and slop hopper



#### stewater disposal

Specific Uses / Waste Macerator and High WC Cist