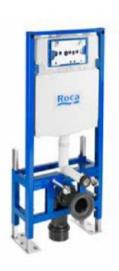

# In-Wash<sup>®</sup> Functionalities

In-wash<sup>®</sup> Insignia wall-hung WC.

| Iconogra | phy |
|----------|-----|
|----------|-----|

| - VA | Roca Rimless®                | System designed to optimize cleaning and hygiene, exceeding EU hygiene standards                                                                                               | ©<br>Ţ    | Electrical connection | Electrical connection required for correct operation                                                                                                              |  |
|------|------------------------------|--------------------------------------------------------------------------------------------------------------------------------------------------------------------------------|-----------|-----------------------|-------------------------------------------------------------------------------------------------------------------------------------------------------------------|--|
|      | Roca Rimless®<br>Vortex      | Technology that simplifies cleaning, maximises<br>hygiene, and provides a powerful 360° flush,<br>while minimising noise, splashing and aerosol                                |           | Supraglaze®           | Exclusive Roca glazing technology that maximises hygiene and simplifies cleaning                                                                                  |  |
|      |                              | dispersion                                                                                                                                                                     |           |                       | Roca Connect uses Bluetooth or WiFi to link<br>products, sending sensor data through a local                                                                      |  |
|      | Duplo installation<br>system | Allows easy and safe installation of wall-hung WCs                                                                                                                             | (((III))) | Roca Connect          | Gateway to a secure cloud. The processed data<br>is shown in real-time on an app and desktop<br>dashboard, enabling remote device management<br>and configuration |  |
|      | Heated seat                  | Heated seat                                                                                                                                                                    | •         | Water Label           | Water Label                                                                                                                                                       |  |
|      | In-tank <sup>®</sup>         | A signature innovation from Roca that integrates<br>the water tank within the bowl, maximizing<br>available space and unifying aesthetics with<br>practicality in the bathroom | ٥         | Water Label           | For Vorea Smart Toilets: refs. A803504001,<br>A803500001 and A80350F001:<br>Unified<br>Water Label                                                                |  |