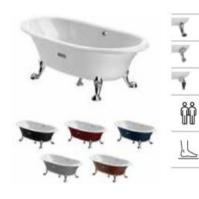

#### **Duplo WC Fluxor Single Flush**

Built-in structure for wall-hung WC with single flush valve and installation accessories. Axial distance of 180 mm. Metallic profile capable of withstanding 400 kg. Minimum depth of 140 mm. Adjustable feet from 0-200 mm with braking system. Ø90 / Ø110 elbow. Installation in partition wall with uprights and/or in front of sturdy wall.