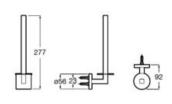

Allegro





Allegro accessories, PS4 operating plate.



Embracing contemporary design with an ode to straight lines, this collection showcases rational and sophisticated elegance.



#### Finishes

Chrome



Z4 Matt Black

## Iconography

Dual installation Dual instal

Dual installation Dual installation, with screws or adhesive

### Accessories / Rubik



## Accessories / Rubik





## Accessories / Rubik



Rubik wall-mounted soap dispenser and tumbler.

# **Hotels Square**

Characterized by subtle geometric profiles, the distinctly contemporary urban essence of this collection is suitable for small and large design projects.



Ceramic finishes



C4 Matt Black

Chrome

## Accessories / Hotels Square



## Accessories / Hotels Square



# Accessories / Hotels Square



A011 014.









Hotels Square towel rack.

# **Hotels Round**

Inspired by the perfect shape of a circle, this collection embodies a minimalist and extremely functional aesthetic.



#### Finishes











Chrome

C4 Matt Black

B0 Matt White CN Titanium Black Rose Gold

SM Brushed Brass Stainless Steel finition

300

| Robe hook.<br>A8175700<br>Finishes:<br>C0 C4 B0 CN RG VA SM                   | ett)   | () 056.2 23; = 1 48.5 |
|-------------------------------------------------------------------------------|--------|-----------------------|
| Double robe hook.<br>A8175710<br>Finishes:                                    |        |                       |
| Triple robe hook.<br>A8175720<br>Finishes:                                    | Ser Co |                       |
| Wall-mounted soap dish.<br>A