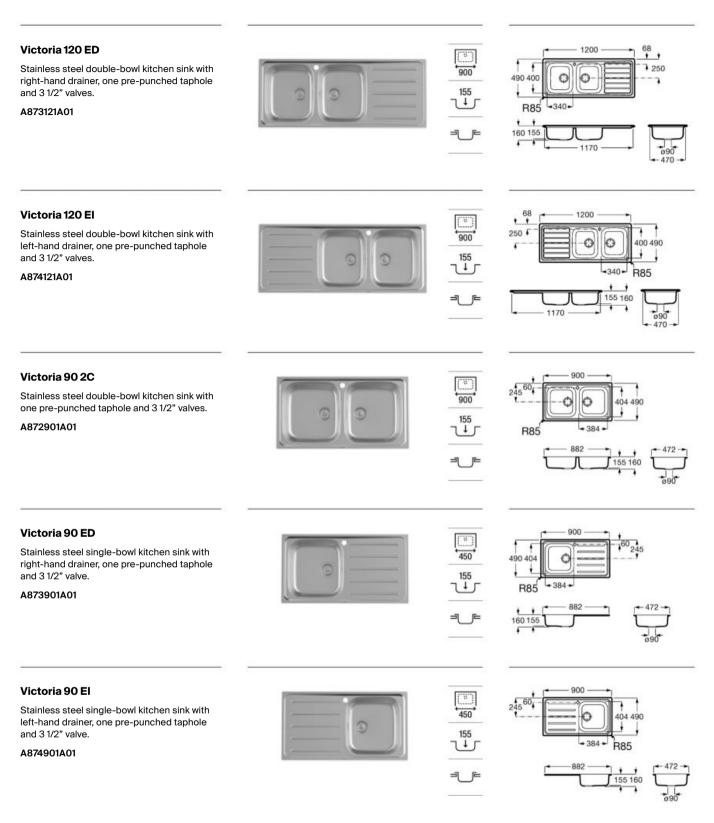

#### **Always open Universal Waste**

Waste for basin/bidet with fixed open chrome plug. 11/4".

A506403900 Ø72 mm

#### Ceramic always open Universal waste

Waste for basin/bidet with Ø72 mm fixed open ceramic plug. 1 1/4".

A50640390C Ø72 mm Glossy White cover

A5064039.. Ø 72 mm Matt colors cover

Finishes: