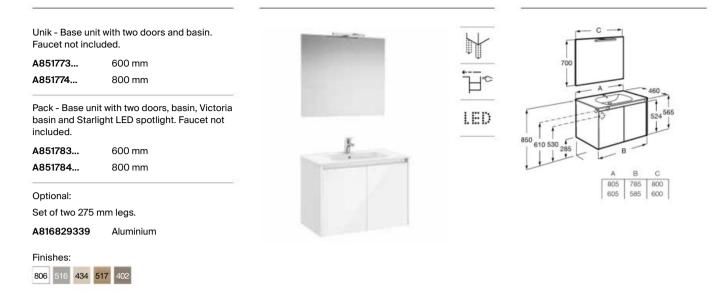

nity units.

| A817086 | 1000 mm |
|---------|---------|
| A817085 | 800 mm  |
| A817084 | 600 mm  |

Finishes:



Unik - Base unit with six drawers, legs and double basin. Faucets not included.

| A851892 | 1200 mm |
|---------|---------|
|         |         |

Pack - Base unit with six drawers, legs, double basin, Victoria mirror and Starlight LED spotlight. Faucets not included.

| A851896 | 1200 mm |
|---------|---------|
|         |         |

| Finishes: |  |
|-----------|--|

| _   | -   |                                | -   | _   |
|-----|-----|--------------------------------|-----|-----|
| 806 | 516 | 434                            | 517 | 402 |
| _   | -   | Procession in which the second |     |     |







LED



Dimensions in mm.

# Furniture, Mirrors and Lighting / Tenet





Tenet unik, 3 drawers.

Dimensions in mm.

Replace (...) in the product reference with the code of the chosen finish: 402 City Oak, 434 Nordic Ash, 516 Glossy Grey, 517 Walnut, 806 Glossy White

# Tenor

Simplicity meets elegance. This collection features an efficient design available in a wide range of sizes, configurations, and finishes to fit any bathroom style.



#### Furniture finishes

806 Glossy White





402 City Oak

#### Iconography

| ,<br>₽¢ | Soft Close<br>Drawers | Drawers feature a softly closing system to offer<br>increased comfort |
|---------|-----------------------|-----------------------------------------------------------------------|
| LED     | LED Lighting          | The product is fitted with LED lighting                               |
| ¥       | Optional L