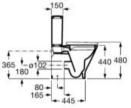

# In-Wash<sup>®</sup> Functionalities

In-wash<sup>®</sup> Insignia wall-hung WC.

| Iconogra | phy |
|----------|-----|
|----------|-----|

| - VA | Roca Rimless®                | System designed to optimize cleaning and hygiene, exceeding EU hygiene standards                                                                                               | ©<br>Ţ    | Electrical connection | Electrical connection required for correct operation                                                                                                              |  |
|------|------------------------------|--------------------------------------------------------------------------------------------------------------------------------------------------------------------------------|-----------|-----------------------|-------------------------------------------------------------------------------------------------------------------------------------------------------------------|--|
|      | Roca Rimless®<br>Vortex      | Technology that simplifies cleaning, maximises<br>hygiene, and provides a powerful 360° flush,<br>while minimising noise, splashing and aerosol                                |           | Supraglaze®           | Exclusive Roca glazing technology that maximises hygiene and simplifies cleaning                                                                                  |  |
|      |                              | dispersion                                                                                                                                                                     |           |                       | Roca Connect uses Bluetooth or WiFi to link<br>products, sending sensor data through a local                                                                      |  |
|      | Duplo installation<br>system | Allows easy and safe installation of wall-hung WCs                                                                                                                             | (((III))) | Roca Connect          | Gateway to a secure cloud. The processed data<br>is shown in real-time on an app and desktop<br>dashboard, enabling remote device management<br>and configuration |  |
|      | Heated seat                  | Heated seat                                                                                                                                                                    | •         | Water Label           | Water Label                                                                                                                                                       |  |
|      | In-tank <sup>®</sup>         | A signature innovation from Roca that integrates<br>the water tank within the bowl, maximizing<br>available space and unifying aesthetics with<br>practicality in the bathroom | ٥         | Water Label           | For Vorea Smart Toilets: refs. A803504001,<br>A803500001 and A80350F001:<br>Unified<br>Water Label                                                                |  |