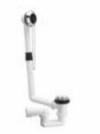

baths Set grips. 2 grips.

A24F040000 BeCool (Single seater)

er) Malibu A526804310

Princess

A526803010

**A526804210** Haiti



Evia Plus headrest

A248675000



**Optional headrest** 

**A291051100** Haiti

A291053100 Princess and Malibu



Tura headrest

# Bañeras / Wastes for Bath



# Pop-up waste for baths with filling and emptying system

Pop-up waste for baths with filling and emptying system.

A24L557001



#### Pop-up waste

Automatic drain Ø 52 with trap for bath. **A5064046.** 





#### Pop-up waste

Automatic drain Ø 52 without trap for bath. **A5064047.** 





#### Waste with chain

Waste fitting Ø 52 mm for bath with chain.

A506404800 with trap set A506404900 without trap set



#### Click-clack waste for bath

Click-clack drain for bath with trap.

#### A24L5810..





Other wastes Overflow, waste fitting and trap set. AB0046800R

Finishes:



#### **Other wastes**

Automatic drain for bath with siphon. Drain for Becool double-ended, Vythos doubleended, Lun Plus and Duo Plus baths.

A2482130..



## **Compatibility of Wastes**

| Hydromassage  |                               | Without hydromassage                                                                               |               | Other<br>baths |
|---------------|-------------------------------|----------------------------------------------------------------------------------------------------|---------------|----------------|
| Total         | standard                      |                                                                                                    |               |