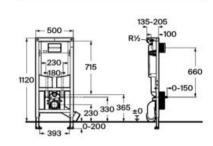

# A8012AC00B

Finishes:

00

Back-to-wall close-coupled Comfort height WC with dual outlet. Includes fixing kit and draining elbow.

#### A8012AC00B

Finishes:

00

Compact WC seat and cover with stainless steel hinges.