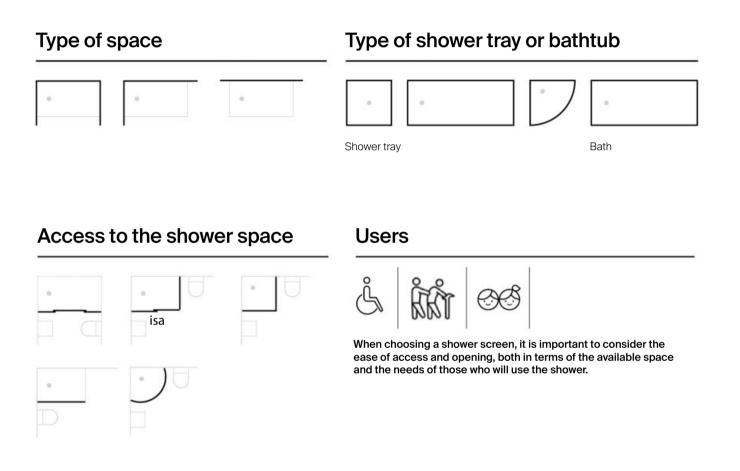

# **Furniture Collections**

| Furniture Quick Guide | 214 |
|-----------------------|-----|
| Finishes Quick Guide  | 218 |
| Verso                 | 220 |
| Horizon               | 224 |
| Volia                 | 226 |
| Prisma                | 228 |
| Linea                 | 234 |
| Tenue                 | 236 |
| Aleyda                | 238 |
| Tenet                 | 244 |
| Tenor                 | 248 |
| Mini                  | 250 |
| Mini Pro              | 251 |
| Column units          | 252 |

**Furniture Accessories** 

256

Lighting Starlight **264** 264

# **Furniture Collections**

With over 100 years of knowledge and expertise, Roca is Europe's leader in the production and manufacturing of bathroom furniture. Using new technologies and innovative designs, including proprietary finishes, quality materials, and enhanced hardware solutions, Roca's extensive catalogue of bathroom furniture transforms the look and feel of any bathroom space. Furniture units, auxiliary columns and accessories all meet the highest standards in versatility, accessibility and style, with an ongoing commitment to sustainability and social responsibility.

**Resistance.** High quality guides and hinges that guarantee 20,000 opening and closing cycles.

Adaptability. Diverse selection of sizes and typologies for all kinds of spaces and needs.

**Broad range.** Broad range of options including Unik solutions that encompass a base unit and basin, and Pack solutions featuring Unik and matching mirror.