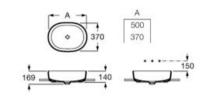

|
|     | Adjustable<br>Shelves  | The interior shelves of the furniture can be installed at different heights     |



Replace (...) in the product reference with the code of the chosen finish: 509 Matt White, 510 Sand Grey, 546 White Pine, 552 Terracotta, 556 Magnolia.

Dimensions in mm.



Over countertop Fineceramic® basin. Faucet not included. Includes universal drain with Ø 72 mm ceramic plug.

| A3275000 | 500 mm |
|----------|--------|
| A3275020 | 370 mm |







Over countertop Fineceramic<sup>®</sup> basin. Faucet not included. Includes universal drain with Ø 72 mm ceramic plug.

| A3275200  |    |    | 500 mm |  |  |
|-----------|----|----|--------|--|--|
| A3275230  |    | 00 | 370 mm |  |  |
| Finishes: |    |    |        |  |  |
| 00        | 62 | 65 | 64     |  |  |





 $\begin{array}{l} \text{Over countertop Fineceramic}^{\$} \text{ basin. Faucet} \\ \text{not included. Includes universal drain with } \varnothing \\ \text{72 mm fixed open ceramic plug.} \end{array}$ 

| A3275340 | 550 mm |
|----------|--------|
| A32753R0 | 370 mm |



00 62 65 64







A



Under countertop Fineceramic® basin with fixing kit. Faucet not included.

| A3275350 | 605 mm |
|----------|--------|
| A3275360 | 495 mm |













- 480





# **Bathroom Collections / Inspira**



# Tura

Modern architectural shapes and sculptural forms merge with tactile materials and new colours in a complete bathroom collection.



# Ceramic finishes



S0 Supraglaze<sup>®</sup>

## Furniture finishes







# Iconography

# Ceramic

| <b>A</b> A   | Dual flush