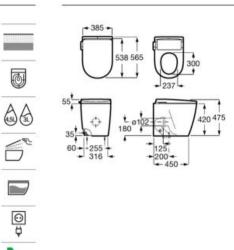

# In-Wash<sup>®</sup> Functionalities

In-wash<sup>®</sup> Insignia wall-hung WC.

| Iconogra | phy |
|----------|-----|
|----------|-----|

| - VA | Roca Rimless®                | System designed to optimize cleaning and hygiene, exceeding EU hygiene standards                                                                                               | ©<br>Ţ    | Electrical connection | Electrical connection required for correct operation                                                                                                              |  |
|------|------------------------------|--------------------------------------------------------------------------------------------------------------------------------------------------------------------------------|-----------|-----------------------|-------------------------------------------------------------------------------------------------------------------------------------------------------------------|--|
|      | Roca Rimless®<br>Vortex      | Technology that simplifies cleaning, maximises<br>hygiene, and provides a powerful 360° flush,<br>while minimising noise, splashing and aerosol                                |           | Supraglaze®           | Exclusive Roca glazing technology that maximises hygiene and simplifies cleaning                                                                                  |  |
|      |                              | dispersion                                                                                                                                                                     |           |                       | Roca Connect uses Bluetooth or WiFi to link<br>products, sending sensor data through a local                                                                      |  |
|      | Duplo installation<br>system | Allows easy and safe installation of wall-hung WCs                                                                                                                             | (((III))) | Roca Connect          | Gateway to a secure cloud. The processed data<br>is shown in real-time on an app and desktop<br>dashboard, enabling remote device management<br>and configuration |  |
|      | Heated seat                  | Heated seat                                                                                                                                                                    | •         | Water Label           | Water Label                                                                                                                                                       |  |
|      | In-tank <sup>®</sup>         | A signature innovation from Roca that integrates<br>the water tank within the bowl, maximizing<br>available space and unifying aesthetics with<br>practicality in the bathroom | ٥         | Water Label           | For Vorea Smart Toilets: refs. A803504001,<br>A803500001 and A80350F001:<br>Unified<br>Water Label                                                                |  |