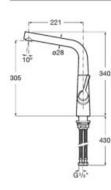

C-spout, retractable 2-function shower and independent single-lever option for water flow and temperature adjustment. Includes flexible supply hoses. Mains operated (230V). Includes power source. Cold Start.

#### A5A8A2AC00







65U

りき

6.5 L/min

0 12 L/min



#### Syra

Kitchen mixer with swivel C-spout and retractable 2-function shower. Includes flexible supply hoses. Cold Start.

A5A812AC00

Finishes:







#### Syra

Kitchen mixer with swivel C-spout and flexible supply hoses. Cold Start.

A5A842AC00

Finishes:







#### Syra

Kitchen mixer with swivel L-spout and retractable 2-function shower. Includes flexible supply hoses. Cold Start.

A5A852AC00

Finishes:







#### Syra

Kitchen mixer with swivel L-spout and flexible supply hoses. Cold Start.

A5A832AC00

Finishes:







#### Carmen

Twin-lever kitchen mixer with high swivel spout and flexible supply hoses.

#### A5A844BC00

Finishes:



#### **Glera** Pro

Kitchen mixer with swivel spring-wrapped C-spout and retractable 2-function shower with magnetic coupling and flexible supply hoses. Cold Start.

A5A8A4DC00

Finishes:













#### **Glera** Pro

Kitchen mixer with black PVC swivel C-spout and retractable 2-function shower with magnetic coupling and flexible supply hoses. Cold Start.

#### A5A884DC00

Finishes:







#### Glera

Kitchen mixer with swivel C-spout and 2-function retractable shower. Includes flexible supply hoses. Cold Start.

#### A5A814D..0







225

6L/min



#### Glera

Kitchen mixer with swivel C-spout and flexible supply hoses. Cold Start.

#### A5A844D..0







10



####