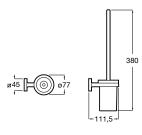

Dimensions in mm.

Δ

B

1005 1000 805 800

705 700 605 600 555 550

530

10

Unik - Base unit with three drawers and centered slim basin. Faucet not included.