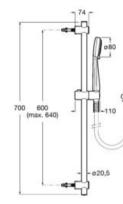

0/3

Shower kit. Includes 130 mm hand-shower with 3 functions, 700 mm sliding bar and 1.70 m PVC anti-torsion flexible shower hose.

A5B8E14..0 Flow rate 8 L









#### Sensum 110/3

Shower kit. Includes 130 mm hand-shower with 3 functions, 700 mm sliding bar and 1.70 m PVC anti-torsion flexible shower hose.

A5BG409C00 Flow rate 8 L

Finishes: C0





# Shower Solutions / Shower Kits



# Shower Solutions / Shower Kits

### Stella 100/1

Shower kit. Includes 100 mm hand-shower with 1 function, 700 mm sliding bar and 1.70 m PVC anti-torsion flexible shower hose.

A5B3413C00 Flow rate 8 L

A5BC413C00 Flow rate 6 L

Finishes:

C0



N



### Stella 80/3

Shower kit. Includes 80 mm hand-shower with 3 functions, 700 mm sliding bar and 1.70 m PVC flexible shower hose.

### A5B1403C00









#### Stella 80/1

Shower kit. Includes 80 mm hand-shower with 1 function, 700 mm sliding bar and 1.70 m PVC flexible shower hose.

### A5B9403C00

Finishes:

CO









Dimensions in mm.



Dimensions in mm.

Replace (..) in the product reference with the code of the chosen finish: CO Chrome, CN Titanium Black, VA Brushed Brass, SM Stainless Steel finish, NB Matt Black





Dimensions in mm.

Replace (..) in the product reference with the code of the chosen finish: C0 Chrome, CN Titanium Black, RG Rose Gold, NM Brushed Titanium Black,

VA Brushed Brass, SM Stainless Steel finish, NB Matt Black, B0 Matt White



Dimensions in mm.

Replace (..) in the product reference with the code of the chosen finish: CO Chrome, CN Titanium Black, RG Rose Gold, NM Brushed Titanium Black,

VA Brushed Br