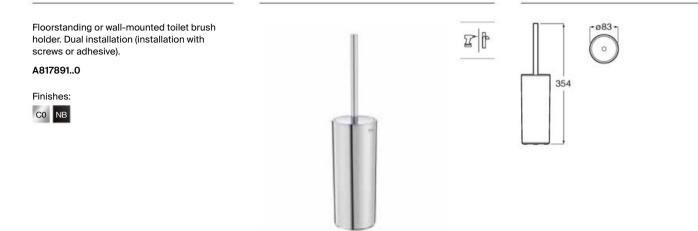

|

### Accessories / Twin



# Victoria Square

A wide range of solutions with a minimalist, squarestyle design.



Z P

Dual installation Dual installation, with screws or adhesive

#### Finishes





NB Matt Black



Dimensions in mm.

Replace (..) in the product reference with the code of the chosen finish: C0 Chrome, NB Matt Black

# Accessories / Victoria Square







Victoria Square double swivel towel rail.

# **Victoria Round**

Soft, rounded lines, ideal for classic and cozy styles.



z þ

Dual installation Dual installation, with screws or adhesive

#### Finishes



Chrome

Matt Black

### Accessories / Victoria Round



# Accessories / Victoria Round





# Victoria

The perfect blend of functionality and style for your bathroom.



#### Finishes





Matt Black

00/P3 White

#### Iconography

 $\mathbf{T}^{+}$  Dual installation Dual installation, with screws or adhesive



## Accessories / Victoria



#### Accessories / Victoria

Water-heated towel rail. Includes assembly kit, plug and trap. 1200 mm

A815505NB0 Matt black

Finishes: NB









This contemporary design merges delicate lines with firm materials resulting in a graceful and ro