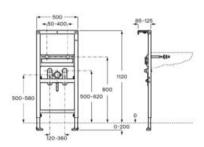

# A8012AC00B

Finishes:

00

Back-to-wall close-coupled Comfort height WC with dual outlet. Includes fixing kit and draining elbow.

#### A8012AC00B

Finishes:

00

Compact WC seat and cover with stainless steel hinges.