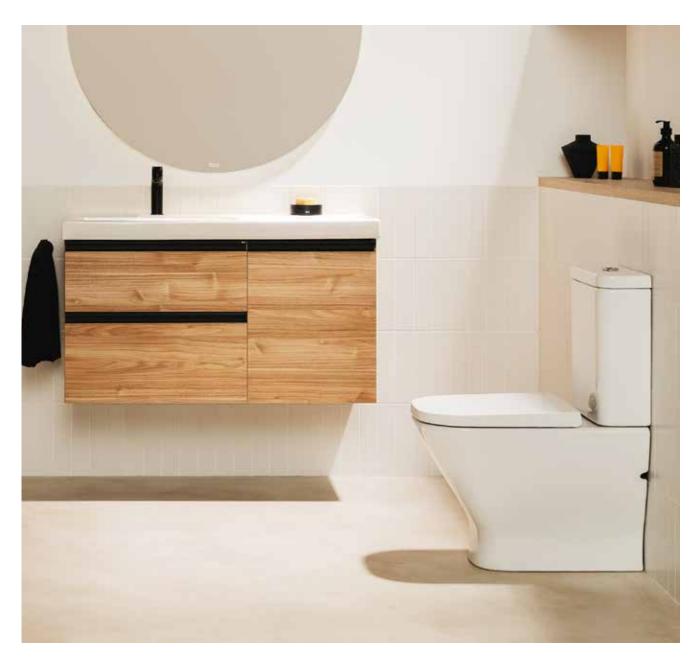

ot included. Compatible with Roca Duplo One / Duplo S installation systems.

#### A357685..0

Soft-closing bidet lid. The cover is not available in Supraglaze® finish.

#### A806E12..1

Bidet lid. The cover is not available in Supraglaze® finish.

#### A806E10..1



Back-to-wall bidet. Includes fixing kit. Faucet and bidet lid not included.

#### A357687..0

Soft-closing bidet lid. The cover is not available in Supraglaze<sup>®</sup> finish.

#### A806E12..1

Bidet lid. The cover is not available in Supraglaze® finish.

#### A806E10..1











210

-385

28

# Other Products in the Ona Collection



**Baths** P. 566



Faucets P. 412





Ona close-coupled WC and furniture.



Contemporary design and functionality converge in a wide range of solutions for all homes and ways of living.



### Ceramic finishes



### Furniture finishes







### Iconography

### Ceramic

|    | Dual flush                            | Toilets featuring a water-saving mechanism,<br>with 6/31, 4.5/31 or 4/21 flushes to choose<br>from       |
|----|---------------------------------------|----------------------------------------------------------------------------------------------------------|
| E° | Soft Close                            | System that slows down the seat and cover when closing, avoiding unnecessary impacts                     |
| Ğ  | Quick Release                         | This system makes the installation and<br>removal of the seat and cover easier for<br>optimised cleaning |
| N) | Roca Rimless®                         | A system that simplifies bowl cleaning while<br>max