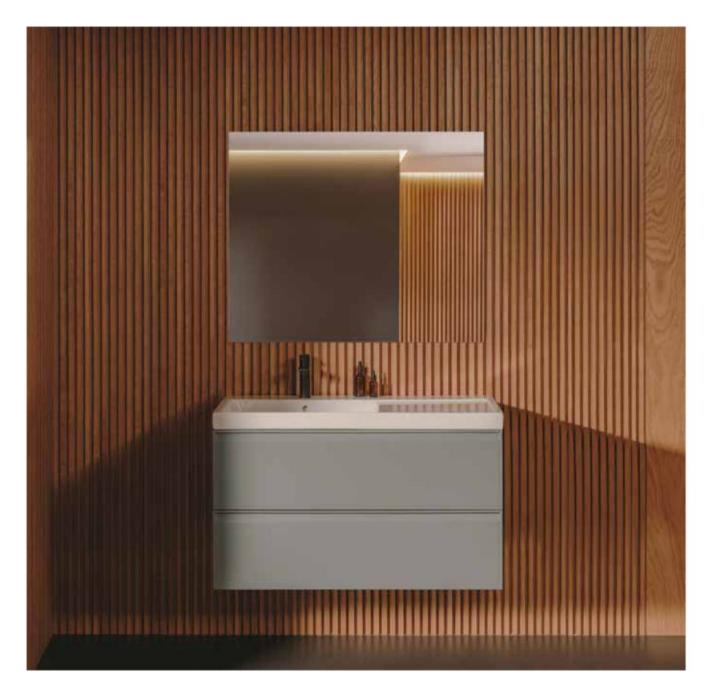

#### A801E12..1

Supralit® WC seat and cover.

#### A346688..0

Compact soft-closing Supralit<sup>®</sup> WC seat and cover. The seat and cover is not available in Supraglaze<sup>®</sup> finish.

## A801E20..1

Soft-closing seat and cover for compact toilet with quick release. The seat and cover is not available in Supraglaze® finish.

Optional:

A851510...

A851511...

A851854...

Set of two 335 mm legs.