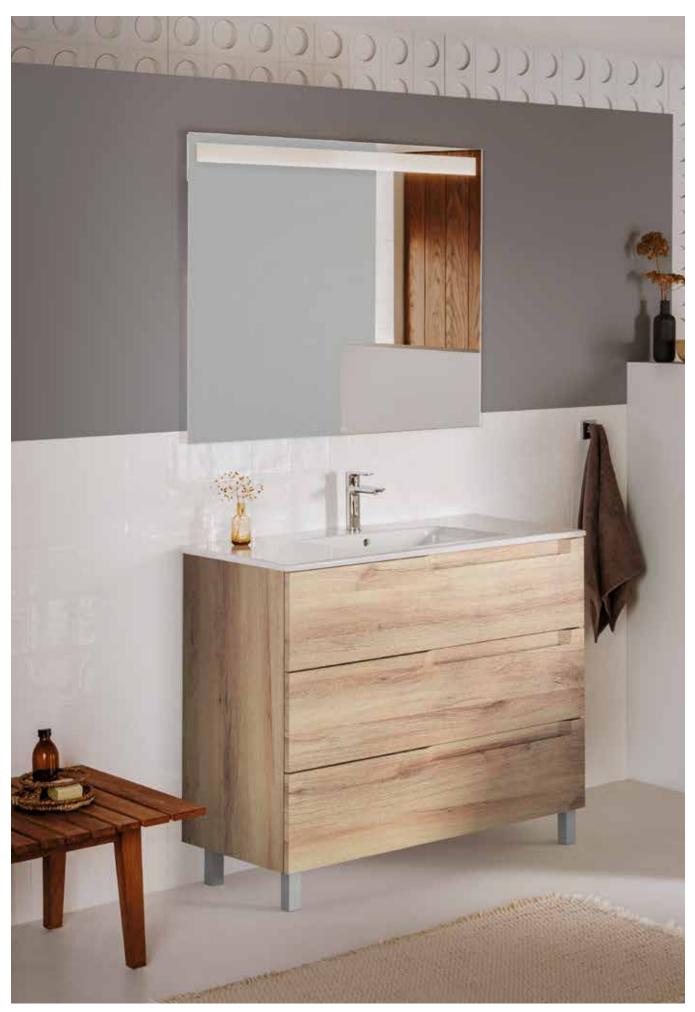

00 mm |  |
|------------------|--------|--|
| Right-hand basin |        |  |

| A851845         | 800 mm |
|-----------------|--------|
| Left-hand basin |        |

A851846... 1000 mm Right-hand basin

A851848... 1000 mm Left-hand basin

#### Optional:

Plinth for 3 drawer vanity units.

A817085509 0 800 mm

A817086509 0 1000 mm

Finishes:











Replace (...) in the product reference with the code of the chosen finish: 509 Matt White, 514 Pebble Grey, 523 Matt Black, 524 Beige Wood, 525 White Wood



Unik - Base unit with six drawers, legs and double basin. Faucets not included.

A851888...

Pack - Base unit with six drawes, legs, double basin and Eidos LED mirror. Faucets not included.

1200 mm

A851890... 1200 mm





LED

800 1200 1200 460 740 610 530 110 1170

Dimensions in mm.



Aleyda base unit with three drawers, basin and Eidos mirror, Atlas faucet, Tempo accessories.

# Tenet

A practical, efficient and simple design that eliminates all unnecessary elements and adapts to any bathroom style.



#### Furniture finishes

806 Glossy White





402 City Oak

Iconography

| ₽°  | Soft Close<br>Drawers | Drawers feature a softly closing system to offer<br>increased comfort |
|-----|-----------------------|-----------------------------------------------------------------------|
| LED | LED Lighting          | The product is fitted with LED lighting                               |
| ₩   | Optional Legs         | The set of optional legs is suitable for thin walls                   |

# Furniture, Mirrors and Lighting / Tenet

С Unik - Base unit with two drawers and b