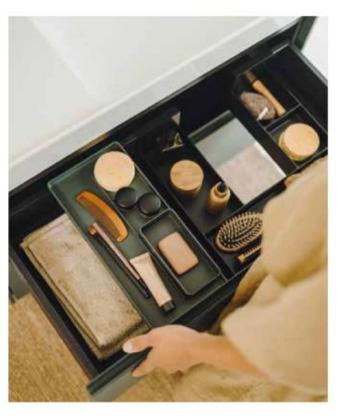

between 3 and 4.5 litres. Powered by 4 AA batteries that guarantee over 40,000 flush cycles).

#### A34R242000

Compact soft-closing WC seat and cover.

#### A8012AC00B

Finishes:

00



Compact WC seat and cover with stainless steel hinges.

#### A8012AB00B

Slim soft-closing seat and cover for compact toilet with quick release.

## A8012B2002



Compact WC seat and cover with stainless steel hinges.

#### A8012AB00B

Slim soft-closing seat and cover for compact toilet with quick release.

A8012B2002









# Ona

Versatility is the basis of a modern collection that offers very thin Fineceramic<sup>®</sup> basins and a wide range of options in standard, compact and ultra-compact sizes.



## Ceramic finishes







08 Matt Black

## Furniture finishes





512 Light Oak



Dark Elm





# Iconography

## Ceramic

| \$ A | Dual flush                            | Toilets featuring a water-saving mechanism,<br>with 6/31, 4.5/31 or 4/21 flushes to choose<br>from                                                                                                                                                                                     |
|------|---------------------------------------|----------------------------------------------------------------------------------------------------------------------------------------------------------------------------------------------------------------------------------------------------------------------------------------|
| Ē    | Soft Close                            | System that slows down the seat and cover when closing, avoidi