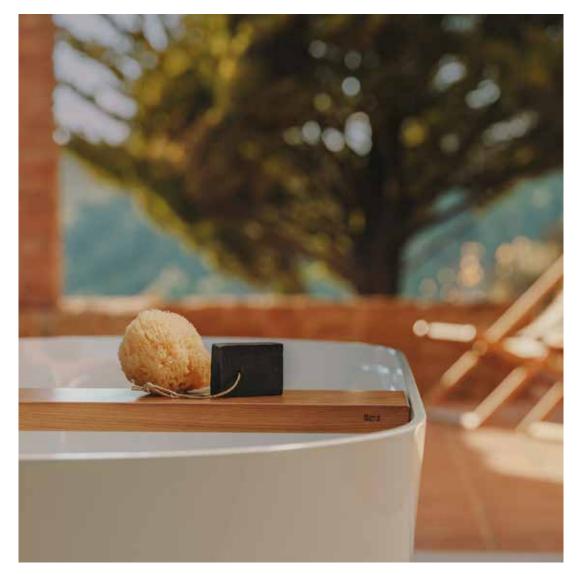

|     |

# Panels

| Acrylic | 586 |
|---------|-----|
| Steel   | 586 |

# **Bath Complements**

| Legs      | 587 |
|-----------|-----|
| Headrests | 587 |
| Grips     | 587 |

# Wastes for bath

| Pop-up wastes | 588 |
|---------------|-----|
| Other wastes  | 588 |

# Baths

The right bath can become the centrepiece of any bathroom space. A place to disconnect, soak and rejuvenate, baths need to be both ergonomic and elegant, whether freestanding or inset. Roca offers a wide selection of baths available in classic, vintage or modern designs. These baths are crafted using a variety of materials, including cutting-edge components that enable slimmer and more curvilinear shapes. Additionally, they incorporate advanced features to enhance hygiene and ensure increased safety.





A place to disconnect, soak and rejuvenate, baths need to be both ergonomic and elegant



## Quick Guide / Baths

### (length x width - dimensions in cm)

| $\geq$ |         |            | $\geq \leq$                      | 145 | 135 | 110 | 90 | 85 | 80 | 75 | 70 |
|--------|---------|------------|----------------------------------|-----|-----|-----|----|----|----|----|----|
| 90     | Acrylic |            | <b>BeCool</b><br>p. 570          |     |     | •   |    |    |    |    |    |
|        |         |            | <b>BeCool</b><br>p. 570          |     |     |     | •  |    |    |    |    |
| 80     | Stonex® |            | <b>Ariane</b><br>p. 564          |     |     |     |    |    | •  |    |    |
|        |         |            | <b>Raina</b><br>p. 565           |     |     |