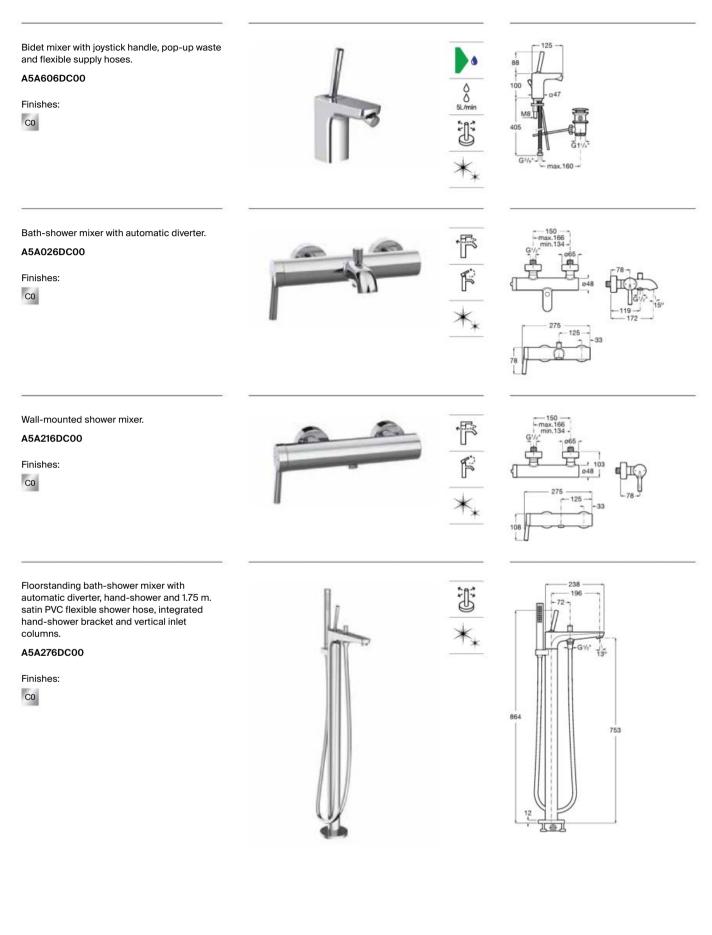

-------------------|---------------------------------------------------------------------------------------------|
| H      | Joystick              | Faucet control system featuring Joystick technology                                         |
| ŕ      | Softurn               | Soft and easy operation thanks to Roca's exclusive ceramic cartridges                       |
| F      | One Million<br>Cycles | Cartridge tested to endure over one million<br>opening and closing cycles                   |
| **     | Evershine             | A high-quality chrome outer layer guarantees a<br>permanent shine and makes cleaning easier |
| •      | Water Label           | Water Label                                                                                 |

## Faucets / Pals



# Faucets / Pals



### Faucets / Pals



allowing correct installation without the need for corrective masonry work with a new built-in range from 70 mm to 50 mm.

A525564600 Round A525564700 Square



Dimensions in mm.

Loft

An elegant and contemporary collection emerges from the modern reinterpretation of twin-lever handles.



#### Finishes



| t<br>€ | SafeTouch         | Prevents chrome-plated elements in Roca's<br>thermostatic faucets from overheating, avoiding<br>burns |
|--------|-------------------|-------------------------------------------------------------------------------------------------------|
| 38°    | Security 38°      | Safety device in thermostatic faucets that prevents water temperature from exceeding 38°C             |
| -Ð₽    | Quick<br>Reaction | Ultra fast adjustment of desire