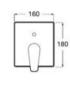

not included.

#### A5A3590C00

#### To be completed with:

Built-in body for the installation of builtin single-lever basin mixer (please check compatibilities).

A525220603

Finishes:

CO

Bidet mixer with pop-up waste and flexible supply hoses.

A5A6090C00

Finishes: C0





0 5L/m

F







đ.



Floorstanding bath-shower mixer with automatic diverter. Includes hand-shower, integrated hand-shower bracket and 1.75 m flexible shower hose.

A5A2790C00







Built-in bath-shower mixer (2 ways) with automatic diverter. 1/2".

#### A5A0B90C00

To be completed with:

Universal RocaBox for built-in installations.

A525869403

Finishes:

C0

Built-in bath-shower mixer with automatic diverter (2 ways). Includes the built-in subset and the trim plate. Complete set.

A5A0690C00

Finishes:













Built-in shower mixer (1 way).

A5A2B90C00

To be completed with:

Universal RocaBox for built-in installations. A525869403

A020003-

Finishes:

CO









## Monodin

The smooth curves and ergonomic handle of this faucet highlight the basics and deliver a simple, yet aesthetically-pleasing solution.



#### Finishes



Chrome

#### Iconography

| O<br>O<br>5L/min | Flow Rate             | Flow rate of faucets in litres                                                              |
|------------------|-----------------------|---------------------------------------------------------------------------------------------|
| :                | Cold Start            | Water and energy saving system                                                              |
| Ē                | Softur