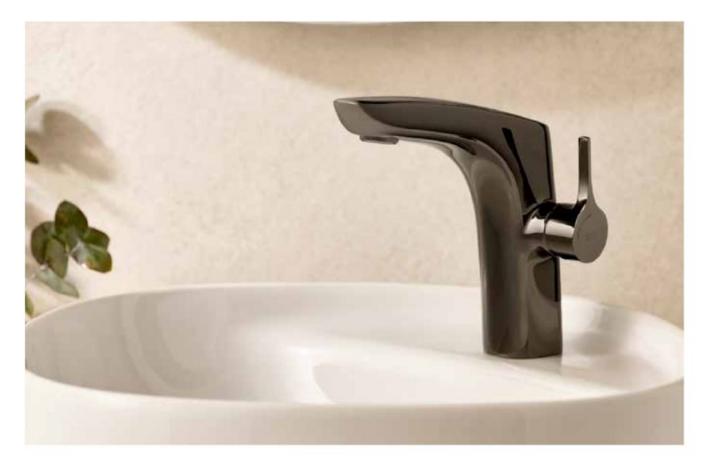

#### Victoria-N

Unik - Base unit with two drawers and basin. Faucet not included.

| A852100 | 600 mm  |
|---------|---------|
| A852101 | 700 mm  |
| A852102 | 800 mm  |
| A852103 | 1000 mm |

Pack - Base unit with two drawers, basin, mirror and Starlight LED spotlight. Faucet not included.