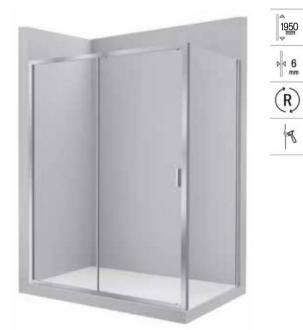

**Resistance.** High quality guides and hinges that guarantee 20,000 opening and closing cycles.

Adaptability. Diverse selection of sizes and typologies for all kinds of spaces and needs.

**Broad range.** Broad range of options including Unik solutions that encompass a base unit and basin, and Pack solutions featuring Unik and matching mirror.