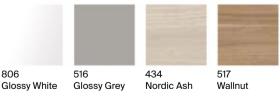

#### A346688..0

Compact soft-closing Supralit<sup>®</sup> WC seat and cover. The seat and cover is not available in Supraglaze<sup>®</sup> finish.