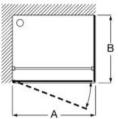

| 665     |
| AM20M3847D001.NMN | 900             | 865 - 905                                          | 765     |
| AM20M3E87D001.NMN | 1000            | 965 - 1005                                         | 865     |
| LF (B)            |                 |                                                    |         |
| AM20N2BC7D001.NMN | 700             | 680 - 705                                          |         |
| AM20N2EE7D001.NMN | 750             | 730 - 755                                          |         |
| AM20N3207D001.NMN | 800             | 780 - 805                                          |         |
| AM20N3847D001.NMN | 900             | 880 - 905                                          |         |

Finishes: Clear Glass. Profiles: Polished Silver, Matt Black.



## Ura PP-E



#### Bi-fold doors. To install between walls.

|                   | Width (A) | Installation<br>dimensions<br>Min-Max (A) | Opening |
|-------------------|-----------|-------------------------------------------|---------|
| AM20P2BC7D001.NMN | 700       | 665 - 705                                 | 565     |
| AM20P3207D001.NMN | 800       | 765 - 805                                 | 665     |
| AM20P3847D001.NMN | 900       | 865 - 905                                 | 765     |
| AM20P3E87D001.NMN | 1000      | 965 - 1005                                | 865     |

Finishes: Clear Glass. Profiles: Polished Silver, Matt Black.









N



## Ura PP-E + LF

Bi-fold doors.

|                   | Width (A - B) | Installation<br>dimensions<br>Min-Max (A - B) | Opening |
|