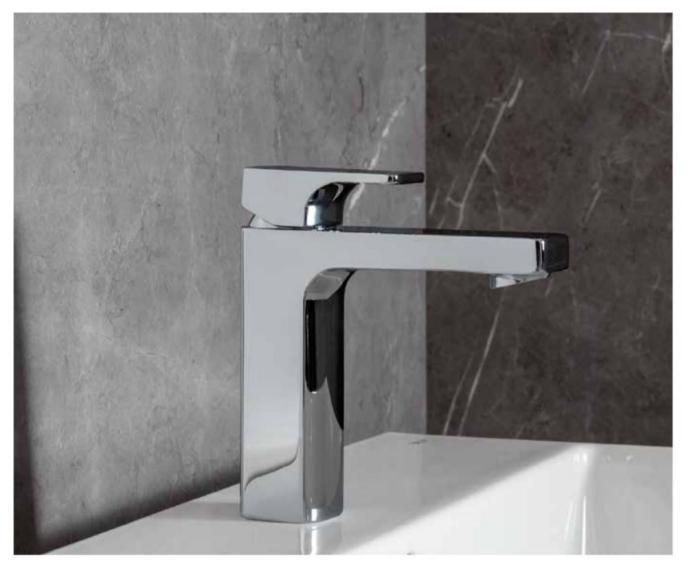

stallations that exceed the maximum built-in range (95 mm), allowing correct installation without the need for corrective masonry work with a new built-in range from 95 mm to 115 mm.

#### A525564303

Extension kit (20 mm). For installations that exceed the maximum built-in range (70 mm), allowing correct installation without the need for corrective masonry work with a new built-in range from 70 mm to 50 mm.

| A525564600 | Round  |
|------------|--------|
| A525564700 | Square |

Universal RocaBox for built-in installations. To be completed with thermostatic mixer or builtin single-lever bath or shower mixer. Built-in mixer not included.

A525869403









# L90

These robust and urban faucets and fittings play with fundamental geometric shapes to inspire a striking and modern design.



#### Finishes



C0 Chrome

| 6<br>5L/min | Flow Rate             | Flow rate of faucets in litres                                                              |
|-------------|-----------------------|---------------------------------------------------------------------------------------------|
| Ţ           | Cold Start            | Water and energy saving system                                                              |
| ŕ           | Softurn               | Soft and easy operation thanks to Roca's exclusive<br>ceramic cartridges                    |
| F           | One Million<br>Cycles | Cartridge tested to endure over one million<br>opening and closing cycles                   |
| **          | Evershine             | A high-quality chrome outer layer guarantees a<br>permanent