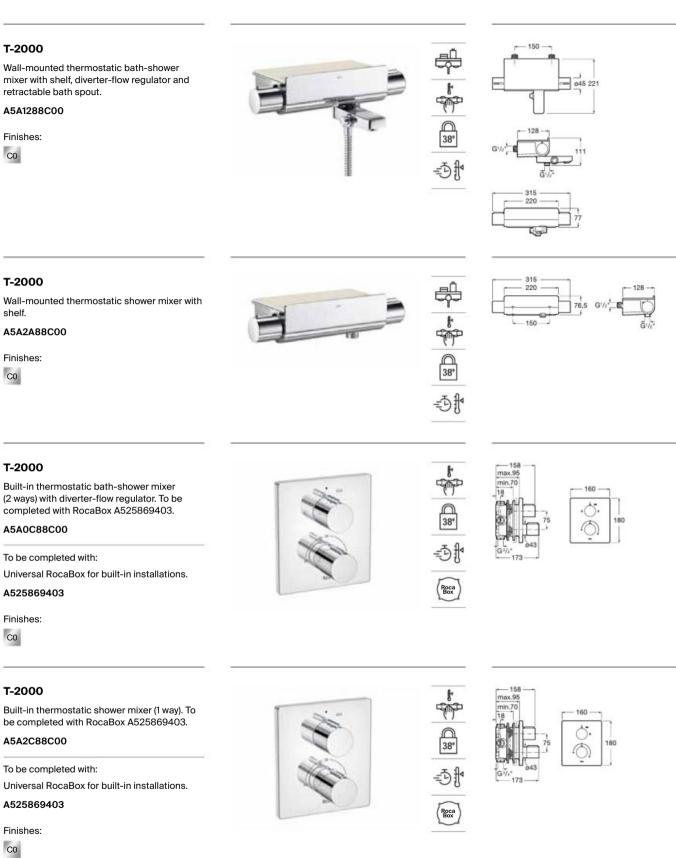

0 mm shower head A5B2750C00, Square straight wall arm L400 mm A5B0950C00, Stick Square hand-shower A5B9L61C00, 1.75 m shower hose in satin PVC A5B2116C00, bracket for hand-shower with water inlet A5B0850C00.

#### A5D114AC00

#### Pack Smart Shower 3 ways

Pack Smart Wellness: Smart Shower A5A104AC00, Raindream 350 x 350 mm shower head A5B3250C00, Puzzle adjustable jet (x3) A5B3778C00, Stick Square hand-shower A5B9L61C00, 1.75 m shower hose in satin PVC A5B2116C00, bracket for hand-shower with water inlet A5B0850C00.

#### A5D124AC00



T-Multi (3 ways) faucet, Raindream shower head.



Replace (..) in the product reference with the code of the chosen finish: CO Chrome, CN Titanium Black, VA Brushed Brass, SM Stainless Steel finish, NB Matt Black



Dimensions in mm.



Dimensions in mm.





Dimensions in mm.

Replace (..) in the product reference with the code of the chosen finish: C0 Chrome, CN Titanium Black, RG Rose Gold, NM Brushed Titanium Black



Replace (...) in the product reference with the code of the chosen finish: CO Chrome, VA Brushed Brass, SM Stainless Steel finish, NB Matt Black, BO Matt White

Dimensions in mm.



Dimensions in mm.

Replace (..) in the product reference with the code of the chosen finish: C0 Chrome, VA Brushed Brass, SM Stainless Steel finish, NB Matt Black, B0 Matt White

### T-500

Pack. Includes: wall-mounted thermostatic shower mixer and shower kit with Stella 100 mm hand-shower with 3 functions, 700 mm shower bar, swivel hand-shower bracket and 1.70 m satin flexible shower hose.

#### A5D2F18C00

Finishes:





# Shower Solutions /