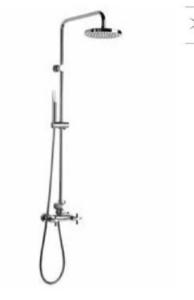

Built-in thermostatic bath-shower mixer (2 ways) with diverter-flow regulator. Includes built-in body.

A5A0643C00

Finishes:



#### Loft-T

Built-in thermostatic shower mixer (1 way). Includes built-in body.

A5A0743C00

Finishes:



Deck-mounted bath-shower mixer with 195 mm bath spout, diverter, hand-shower and 1.75 m flexible hose.

A5A0943C00

Finishes: CO





38

5t

G'











## Faucets / Loft

Floorstanding twin-lever bath-shower mixer with automatic diverter with retention, handshower, 1.75 m flexible shower hose, handshower bracket and floor pillar legs.

A5A2743C00







Twin-lever shower column with fixed height. Includes ø200 mm shower head, 25 x 180 mm hand-shower, 1.70 m metal flexible shower hose and height-adjustable swivel bracket.

#### A5A9743C00

Finishes:







Built-in 1/2" diverter for bath or shower (2 ways).

#### A5A9043C00

Built-in 1/2" diverter for bath or shower (3 ways).

A5A9143C00

Finishes:

CO





# Faucets / Loft



Built-in 3/4" valve, C index (hot).

A5A1943C00

Finishes:

CO



Thermostatic wall-mounted shower mixer Loft.

# Carmen

Classical inspiration and a vintage spirit live at the heart of these delicate faucets and fittings for sophisticated and emphatically classical interiors.



#### Finishes



C0 Chrome

| Ó<br>Ó<br>5L/min | Flow Rate   | Flow rate of faucets in litres                                                              |
|------------------|-------------|---------------------------------------------------------------------------------------------|
| F                | Softurn     | Soft and easy operat