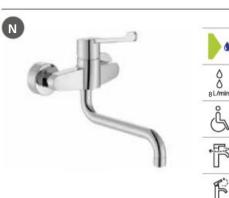

cartridges                    |  |  |  |
| ŕ                | One Million<br>Cycles | Cartridge tested to endure over one million<br>opening and closing cycles                   |  |  |  |
| **               | Evershine             | A high-quality chrome outer layer guarantees a<br>permanent shine and makes cleaning easier |  |  |  |
| •                | Water Label           | Water Label                                                                                 |  |  |  |
|                  | Water Label           | Water Label                                                                                 |  |  |  |

## Faucets / Victoria Pro



## Faucets / Victoria Pro

#### Victoria Pro

Wall-mounted basin mixer with swivel spout and elongated ergonomic handle.

A5A765GC00





N

N



#### Victoria Pro

Wall-mounted bath-shower mixer with automatic diverter and elongated ergonomic handle.

A5A025GC00



CO



Wall-mounted bath-shower mixer with automatic diverter, elongated ergonomic handle, hand shower, 1.70 m flexible hose and swivel wall bracket.

#### A5A015GC00

Finishes:



Wall-mounted shower mixer and elongated ergonomic handle.

A5A215GC00

Finishes:







å

ŝ







Dimensions in mm.

## Faucets / Victoria Pro

#### Victoria Pro

Wall-mounted shower mixer with elongated ergonomic handle, hand-shower, 1.70 m flexible shower hose and swivel wall bracket.

A5A205GC00

Finishes:

CO





203

153

#### Victoria Pro

Kitchen mixer with swivel spout, elongated ergonomic handle and flexible supply hoses.

A5A8E5GC00

Finishes:





N







A revamped cla