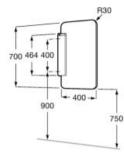

#### Step 4: add storage with auxiliary cabinets

#### Furniture finishes

509 Matt White

523 Matt Black

Beige Wood