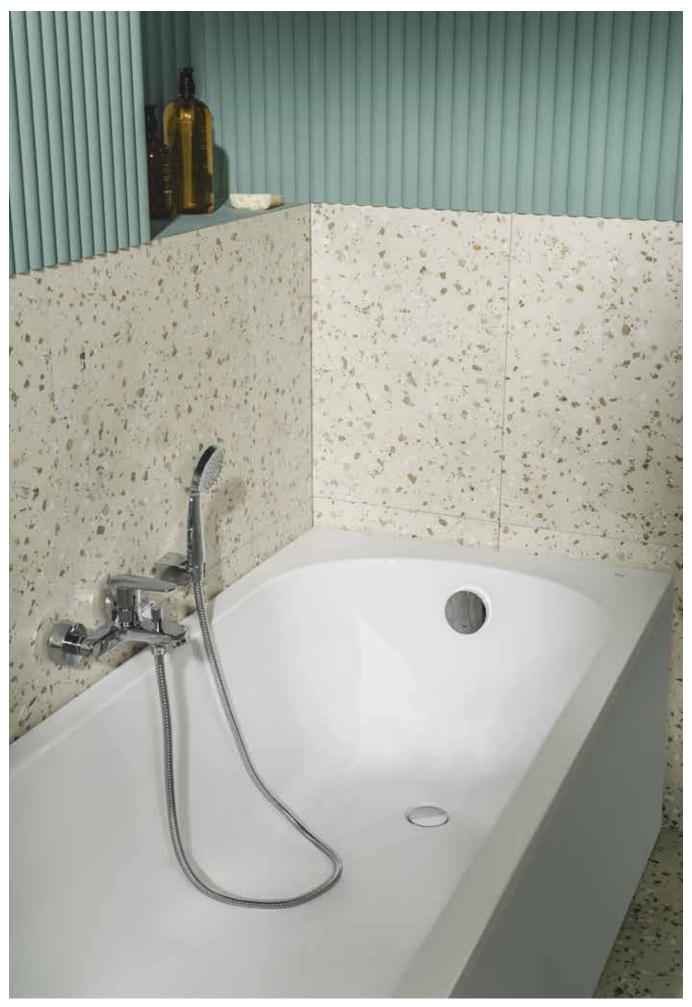

---|---------------|
| A248760000 | 1700 x 700 mm |
| A248761000 | 1600 x 700 mm |
| A248762000 | 1500 x 700 mm |
| A248763000 | 1400 x 700 mm |

Rectangular acrylic bath with feet. Pallets of 10 units.

| A248779000 | 1700 x 750 mm |
|------------|---------------|
|            |               |
| A248774000 | 1700 x 700 mm |
| A248775000 | 1600 x 700 mm |
| A248776000 | 1500 x 700 mm |
| A248777000 | 1400 x 700 mm |

Front panel for Vythos acrylic bath (please check compatibilities).

| A259113000 | 1700 mm |
|------------|---------|
| A259112000 | 1600 mm |
| A259111000 | 1500 mm |
| A259110000 | 1400 mm |

Front panel for Vythos acrylic bath (please check compatibilities).

750 mm 700 mm

| A259116000 |  |
|------------|--|
| A259115000 |  |

Finishes:

00





750 315 740 420 448 210



# Cast iron

The robustness of this material, combined with skilled craftsmanship and tradition, results in baths of a timeless nobility.



#### Finishes



#### Iconography

| K  | Anti-slip             | With anti-slip surface                                  |
|----|-----------------------|---------------------------------------------------------|
| \$ | Easy Cleaning         | Always clean with minimal effort                        |
| Ø  | Resistant<br>material | Resistant material                                      |
| ŵ  | Double-Ended          | Comfortably accommodates 2 users, with<br>centred waste |

#### Newcast

Oval cast iron freestanding bath with white interior and a choice of exterior colours. With anti-slip base. Feet and waste not included.

| <b>A233650000</b><br>G