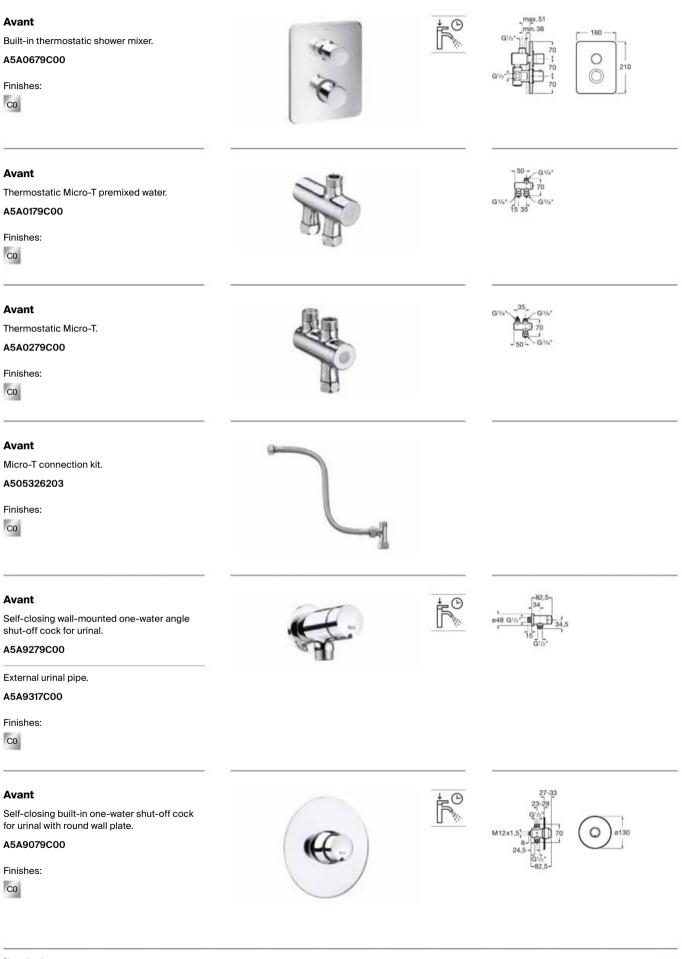

C0

# Specific Uses / Instant Self-closing Faucets



Finishes:

CO

#### Instant

Self-closing built-in one-water shut-off cock for urinal with round wall-plate.

A5A9077C00

Finishes:







₽ B C

# Specific Uses / Instant Care Self-closing Faucets



Dimensions in mm.

# Specific Uses / Fluent Self-closing Faucets



CO

# Specific Uses / Fluent Self-closing Faucets



# Specific Uses / Avant Self-closing Faucets



# Specific Uses / Avant Self-closing Faucets

# Avant-N Set of tube, flange, and shower head. ASB9970C00 Finishes: Co

#### Avant-N

Self-closing built-in shower mixer with push-button with integrated selector for temperature regulation.

#### A5A2B79C00

Finishes:

C0





t O

# Specific Uses / Avant Self-closing Faucets



### Specific Uses / Avant Self-closing Faucets



## Specific Uses / Flush Valves for WCs and urinals

#### Gem

Wall-mounted flush valve for WC and Garda slop hopper with 1" curved water supply pipe and lever operation.

#### A526900610

Finishes:





#### **Aqualine Basic**

Wall-mounted 3/4" flush valve for WC with lever operation.

A5A9477C00

Curved water supply pipe.

A505521600

Finishes:

CO

#### **Aqualine Plus**

Wall-mounted 3/4" flush valve for WC with dual flush 6/3 L and lever operation.

A5A9577C00

Curved water supply pipe.

A505521600

Finishes:

C0

#### Complements for flush valves

Complement discharge pipe external flush valve.

AG0094703R

Curved water supply pipe.

A505521600

Check valve for flush valve.

A525936100

Flush valve connector for wall-hung WCs.

AV0016200R









## Specific Uses / Flush Valves f