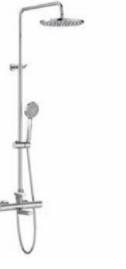

ivelling shower arm. Includes ø250 mm shower head, ø100 mm hand-shower with 3 functions, 1.75 m satin PVC flexible shower hose and height-adjustable swivel bracket.

#### A5A9A2EC00









#### **Even-T Round**

Thermostatic shower column with fixed height, with ø 250 mm shower head, ø 100 mm hand shower (three functions) on sliding support, 1.75 m satin PVC shower flexible hose and articulated hand-shower bracket.

### A5A9A2E..2





Dimensions in mm.

### Victoria-T Plus bath-shower

Thermostatic shower column, adjustable in height (1295 mm to 1670 mm) and adjustable shower arm, with retractable spout, ø 245 mm shower head, ø 100 mm hand-shower (three functions) on sliding support, 1.7 m satin PVC shower flexible hose and articulated handshower bracket.

#### A5A2J18C00

Finishes:





38°

-D#

38

Ð₽



#### Victoria-T Basic bath-shower

Thermostatic shower column with fixed height and retractable spout, ø 200 mm shower head, ø 100 mm hand-shower (one function) on sliding support, 1.7 m satin PVC shower flexible hose and articulated hand-shower bracket.

### A5A2H18C00

Finishes: C0





#### Victoria-T Plus

Thermostatic shower column, adjustable in height (800 mm to 1175 mm) and adjustable shower arm, with ø 245 mm shower head, ø 100 mm hand-shower (three functions) on sliding support, 1.7 m satin PVC shower flexible hose and articulated hand-shower bracket.

A5A2F18C00

Finishes:

CO







38

•∋₽

38°

Ð₽

### Victoria-T Plus

Thermostatic matt black shower column, adjustable in height (800 mm to 1175 mm) and adjustable shower arm, with ø 245 mm shower head, ø 1