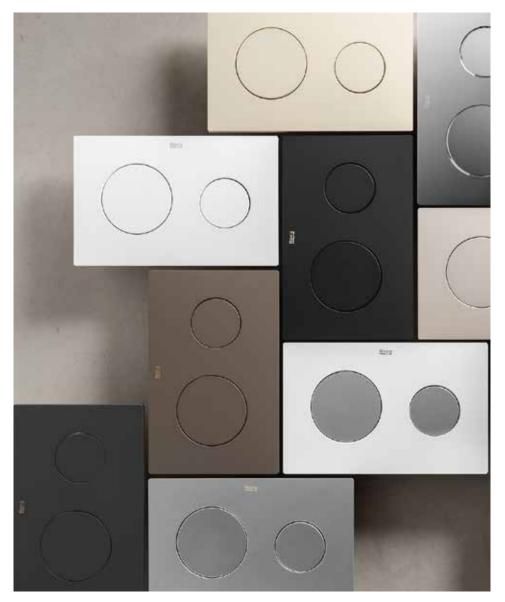

# A8012AC00B

Finishes:

00

Back-to-wall close-coupled Comfort height WC with dual outlet. Includes fixing kit and draining elbow.

#### A8012AC00B

Finishes:

00

Compact WC seat and cover with stainless steel hinges.

# Ona

Versatility is the basis of a modern collection that offers very thin Fineceramic<sup>®</sup> basins and a wide range of options in standard, compact and ultra-compact sizes.

A

45

B

994 1000 794 800

Unik - Base unit with one drawer and centered Fineceramic<sup>®</sup> basin. Faucet not included.

| A851685 | 800 mm  |  |
|---------|---------|--|
| A851686 | 1000 mm |  |
|         |         |  |