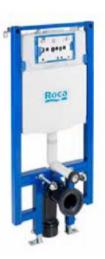

In-Tank®. A notable innovation is Roca's In-Tank® technology. This ingenious design, which integrates the cistern into the toilet bowl, significantly enhances the user experience by combining practicality with advanced technology for maximum convenience. The In-Tank. design is both space-saving and aesthetically pleasing. By eliminating the external ceramic cistern and flush plate, it frees up valuable bathroom space while maintaining clean, sleek lines that contribute to a modern and visually appealing look. Placing all the necessary elements in the toilet bowl and off the wall also ensures easier access, installation and maintenance. In-Tank® offers a 4.5 litre full flush that combines powerful performance with quiet operation. Unlike traditional systems where water is stored behind the wall, In-Tank's integrated design ensures reduced noise levels, without disturbing adjacent rooms.