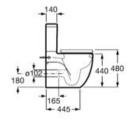

U

Dual flush 4.5/3L cistern with bottom inlet for compact WC. Includes fixing kit, inlet valve and flush valve.

#### A341242000

Compact WC cistern with integrated electronic (touchless) bottom inlet dual flush mechanism. Includes fixing kit, inlet valve and EM1 flush valve. (Adjustable between 3 and 4.5 litres. Powered by 4 AA batteries that guarantee over 40,000 flush cycles).

#### A34R242000

Compact soft-closing WC seat and cover.

#### A8012AC00B

Finishes:

00



Compact WC seat and cover with stainless steel hinges.

#### A8012AB00B

Slim soft-closing seat and cover for compact toilet with quick release.

## A8012B2002



Compact WC seat and cover with stainless steel hinges.

#### A8012AB00B

Slim soft-closing seat and cover for compact toilet with quick release.

A8012B2002









# Ona

Versatility is the basis of a modern collection that offers very thin Fineceramic<sup>®</sup> basins and a wide range of options in standard, compact and ultra-compact sizes.



## Ceramic finishes







08 Matt Black

## Furniture finishes





512 Light Oak



Dark Elm





# Iconography

## Ceramic

| \$ A | Dual flush                            | Toilets featuring a water-saving mechanism,<br>with 6/31, 4.5/31 or 4/21 flushes to choose<br>from                                                                                                                                                                                     |
|------|---------------------------------------|--------------------------------------------------------------------------------------------------------