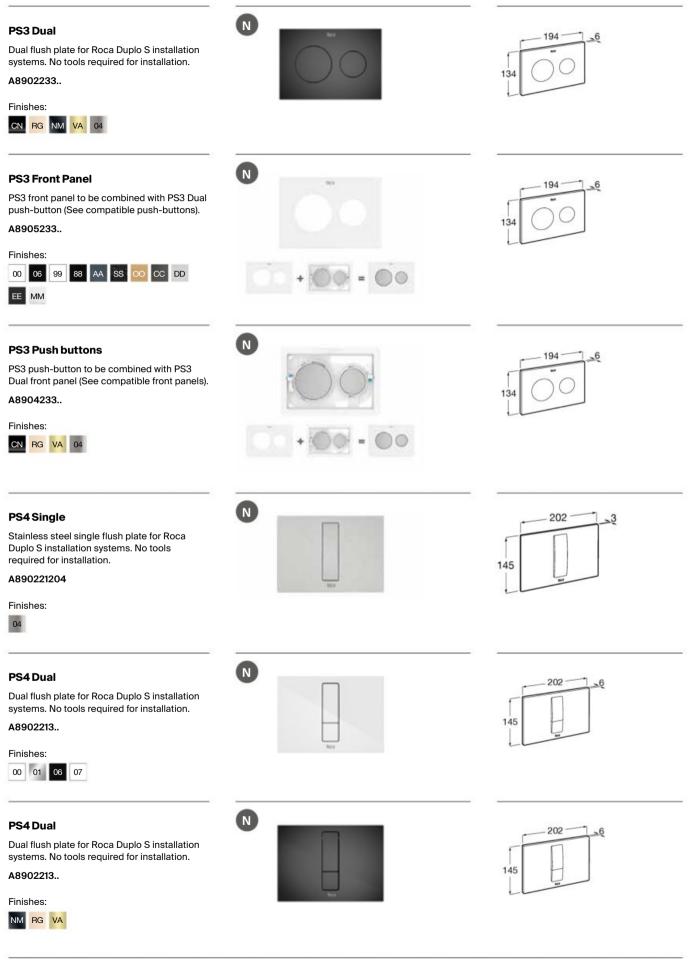

|                     | 134        |
| Finishes:                                                                                                   |                     |            |
| P2 P0 P1                                                                                                    |                     |            |
| PS3 Dual                                                                                                    | N                   | 194        |
| Dual flush plate for Roca Duplo S installation systems. No tools required for installation. <b>A8902233</b> | $\bigcirc \bigcirc$ | 134        |
| Finishes:<br>00 01 06 07                                                                                    |                     |            |

Dimensions in mm.



Dimensions in mm.

Replace (..) in the product reference with the code of the chosen finish: See the finishes of the plates on pages 184 and 185.

#### N **PS4 Front Panel** 202 -6 PS4 front panel to be combined with PS4 Dual push-button (See compatible push-buttons). 145 A8905213.. Finishes: 00 06 99 88 AA SS 00 CC DD EE MM N **PS4** Push buttons 202 6 PS4 push-button to be combined with PS4 Dual front panel (See compatible front panels). 145 A8904213.. Finishes: CN RG VA 04 N PS4 Dual 202 3 Stainless steel dual flush plate for Roca Duplo S installation systems. No tools required for installation. 145 A890221304 Finishes: 04 N PS5 Dual 205 \_10 Dual flush operating plate for Roca S installations systems. Cable technology. No tools required for installation. 145 A8902223.. Finishes: 00 0