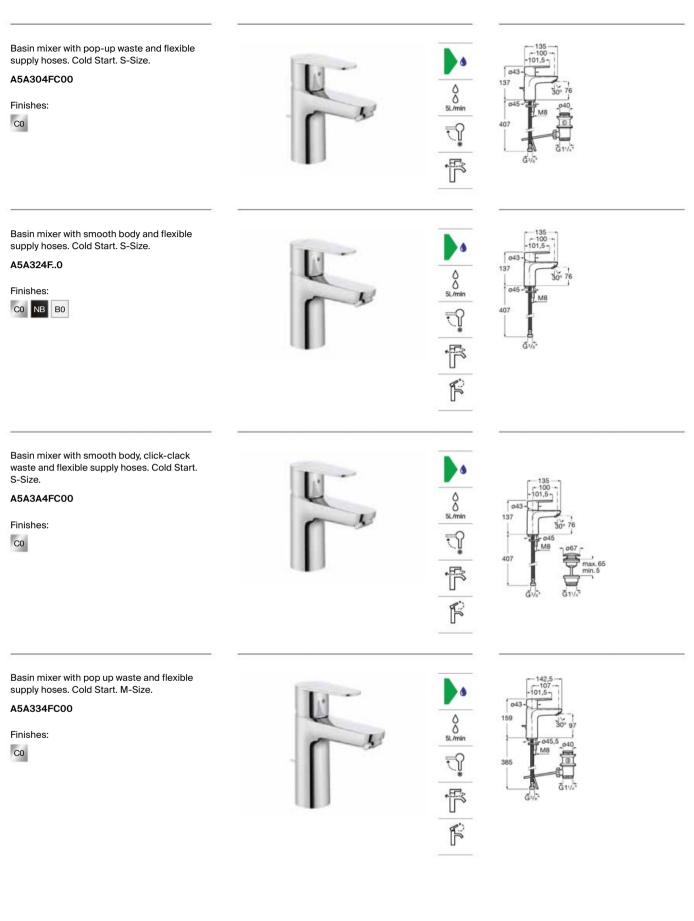

>opening and closing cycles                             |  |  |
| -<br>(1) | SafeTouch             | Prevents chrome-plated elements in Roca's<br>thermostatic faucets from overheating,<br>avoiding burns |  |  |
| 38°      | Security 38°          | Safety device in thermostatic faucets that<br>prevents water temperature from exceeding<br>38°C       |  |  |
| Ð₽       | Quick<br>Reaction     | Ultra fast adjustment of desired temperature                                                          |  |  |
| •        | Water Label           | Water Label                                                                                           |  |  |
|          | Water Label           | Waiter Label                                                                                          |  |  |



Dimensions in mm.





Dimensions in mm.

Replace (..) in the product reference with the code of the chosen finish: C0 Chrome, NB Matt Black, B0 Matt White



900 1700-2079 1000 1800-2179 1100 1900-2279 1200 2000-2379

#### Victoria-T Basic

Thermostatic shower column with fixed height. Includes ø200 mm shower head, ø100 mm hand-shower with 1 function, 1.70 m metal flexible shower hose and height-adjustable swivel bracket.

#### A5A9F18NB0







31



#### Victoria-M Plus

Single-lever shower column with adjustable height from 855 to 1230 mm. Includes ø254 mm shower head, ø100 mm handshower with 1 function, 1.50 m metal flexible shower hose and height-adjustable swivel bracket.

#### A5A9A4FC00

Finishes: C0





#### Victoria Connect

Height-adjustable shower column with diverter, conn