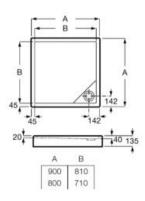

er tray with anti-slip base. Includes drain.

| A276085000 | 900 x 900 x 65 mm R504 |
|------------|------------------------|
| A276084000 | 800 x 800 x 65 mm R504 |
| A276083000 | 750 x 750 x 65 mm R373 |

# Finishes:

00





#### Granada

Acrylic rectangular shower tray. Includes drain. Height 135 mm.

| A276345000 | 1400 x 900 x 135 mm |
|------------|---------------------|
| A276342000 | 1200 x 900 x 135 mm |
| A276339000 | 1000 x 900 x 135 mm |
| A276266001 | 1400 x 800 x 135 mm |
| A276265000 | 1200 x 800 x 135 mm |
| A276264000 | 1000 x 800 x 135 mm |
|            |                     |

#### Finishes:

00





#### Granada Square

Acrylic shower tray with waste kit. Height 135 mm. A276256000 900 x 900 x 135 mm

A276254000

Finishes:

00

800 x 800 x 135 mm

900 x 900 x 135 mm





#### 900 - 45 142 810 900 R550 45 -350-20 135

# Granada Corner

Acrylic corner shower tray with waste kit. Height 135 mm.

A276260000

Finishes:

00

536



# Shower Trays / Acrylic



#### Granada

Feet for Granada Flat shower tray. **A27M052000** 



# Ceramics

Created using the finest materials and expertise, resulting in a combination of durability, strength, and an exclusive vitrified enamel finish.



# Finishes



00 Glossy White

# Iconography

|              | Hygienic          | Antibacterial treatment                                       |
|--------------|-------------------|---------------------------------------------------------------|
| $\checkmark$ | Weather resistant | Resistant to temperature changes and environmental conditions |
|              | Easy Cleaning     |