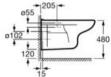

# In-Wash<sup>®</sup> Functionalities

In-wash<sup>®</sup> Insignia wall-hung WC.

| Iconogra | phy |
|----------|-----|
|----------|-----|

| - VA | Roca Rimless®                | System designed to optimize cleaning and hygiene, exceeding EU hygiene standards                                                                                               | ©<br>Ţ    | Electrical connection | Electrical connection required for correct operation                                                                                                              |  |
|------|------------------------------|--------------------------------------------------------------------------------------------------------------------------------------------------------------------------------|-----------|-----------------------|-------------------------------------------------------------------------------------------------------------------------------------------------------------------|--|
|      | Roca Rimless®<br>Vortex      | Technology that simplifies cleaning, maximises<br>hygiene, and provides a powerful 360° flush,<br>while minimising noise, splashing and aerosol                                |           | Supraglaze®           | Exclusive Roca glazing technology that maximises hygiene and simplifies cleaning                                                                                  |  |
|      |                              | dispersion                                                                                                                                                                     |           |                       | Roca Connect uses Bluetooth or WiFi to link<br>products, sending sensor data through a local                                                                      |  |
|      | Duplo installation<br>system | Allows easy and safe installation of wall-hung WCs                                                                                                                             | (((III))) | Roca Connect          | Gateway to a secure cloud. The processed data<br>is shown in real-time on an app and desktop<br>dashboard, enabling remote device management<br>and configuration |  |
|      | Heated seat                  | Heated seat                                                                                                                                                                    | •         | Water Label           | Water Label                                                                                                                                                       |  |
|      | In-tank <sup>®</sup>         | A signature innovation from Roca that integrates<br>the water tank within the bowl, maximizing<br>available space and unifying aesthetics with<br>practicality in the bathroom | ٥         | Water Label           | For Vorea Smart Toilets: refs. A803504001,<br>A803500001 and A80350F001:<br>Unified<br>Water Label                                                                |  |