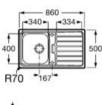

nder<br>Countertop | Under countertop installation: It provides<br>a continuos countertop, with no nooks or<br>crannies, making cleaning easier                                |
| $(\mathbf{R})$ | Reversible          | Suitable for left or right installation                                                                                                                   |











#### Siena 80 2C

Stainless steel reversible double-bowl kitchen sink, two pre-punched tapholes and 3 1/2" valves.

A870K20860





#### Siena 100

Stainless steel reversible single-bowl kitchen sink with drainer, two pre-punched tapholes and 3 1/2" valve.

A870KC1000





#### Siena 85

Stainless steel reversible single-bowl kitchen sink with drainer, two pre-punched tapholes and 3 1/2" valve.

A870KC0860











Siena kitchen sink, Syra faucet.

















#### Kitchen Sinks / Stainless Steel - Packs

#### Pack Roma 50 + Glera

Roma 50 stainless steel single-bowl kitchen sink with 3 1/2" valve and Glera kitchen mixer with swivel L-spout.

A870PD050G



#### Kitchen Sinks / Stainless steel - Packs

#### + 440 + Pack Roma 45 + Glera F-Roma 45 stainless steel single-bowl kitchen sink with 3 1/2" valve and Glera kitchen mixer ¢ 200 400 440 with swivel L-spout. F R20 A870PD045G 200 1 262 ( <sup>3</sup> ) 028 600 310 0 ø45 - 500 -- 450 -Pack Porto 45 + Mencia Porto 45 stainless steel single-bowl kitchen sink with 3 1/2" valve and Mencia kitchen Ó 400 450 mixer with swivel C-spout. F R68 A870RD045M 180 $(\overline{\bullet})$ 600 0 + 450 + + 400 + Pack Porto 40 + Mencia Porto 40 stainless steel