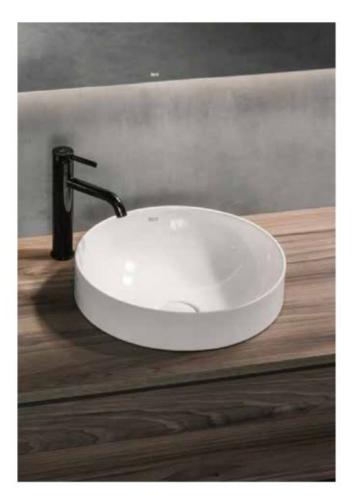

ted with LED lighting                                         |
| (R) | Reversible            | Possible left or right opening                                                  |
|     | Adjustable<br>Shelves | The interior shelves of the furniture can be installed at different heights     |

### **Bathroom Collections / Carmen**



LED

### **Bathroom Collections / Carmen**



### Bathroom Collections / Carmen





### Other Products in the Carmen Collection



Faucets P. 394



Accessories P. 274



Carmen unik, faucet and towel ring, Iridia mirror.

# Inspira

A minimalist collection adaptable to any style, featuring the very thin Fineceramic<sup>®</sup> available in three designs: round, soft and square.



Ceramic finishes



#### Furniture finishes





546 White Pine

556

Magnolia





#### Iconography

#### Ceramic

| A A | Dual flush                    | Toilets featuring a water-saving mechanism,<br>with 6/31, 4.5/31 or 4/21 flushes to choose<br>from       |  |
|-----|-------------------------------|----------------------------------------------------------------------------------------------------------|--|
|     | Soft Close                    | System that slows down the seat and cover when closing, avoiding unnecessary impacts                     |  |
| Ы   | Quick Release                 | This system makes the installation and<br>removal of the seat and cover easier for<br>optimised cleaning |  |
| *   | Fineceramic®                  | Roca's exclusive high-quality ceramic materi<br>More defined, lighter and more resistant                 |  |
| ¥7  | Roca R