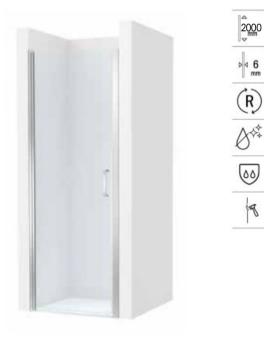

|
| AM20H4B07D001.NMN | 1200           | 1121 - 1220                                    |

Finishes: Clear Glass. Profiles: Polished Silver, Matt Black.





N

N

## Ura PE

Front shower enclosure with 1 hinged door + 1 fixed panel with 1 swing door. To install between walls.

|                   | Width (A) | Installation<br>dimensions<br>Min-Max (A) | Opening |
|-------------------|-----------|-------------------------------------------|---------|
| AM20M3207D001.NMN | 800       | 765 - 805                                 | 665     |
| AM20M3847D001.NMN | 900       | 865 - 905                                 | 765     |
| AM20M3E87D001.NMN | 1000      | 965 - 1005                                | 865     |

Finishes: Clear Glass. Profiles: Polished Silver, Matt Black.





# 

Dimensions in mm. Replace () in the product reference with the code of the chosen finish: 2 Polished Silver, 6 Matt BlacK

## Ura PE + LF

Side panel for hinged doors.

|                   | Width (A and B) | Installation<br>dimensions<br>Min-Max (A<br>and B) | Opening |
|-------------------|-----------------|----------------------------------------------------|---------|
| PE (A)            |                 |                                                    |         |
| AM20M3207D001.NMN | 800             | 765 - 805                                          | 665     |
| AM20M3847D001.NMN | 900             | 865 - 905                                          | 765     |
| AM20M3E87D001.NMN | 1000            | 965 - 1005                                         | 865     |
| LF (B