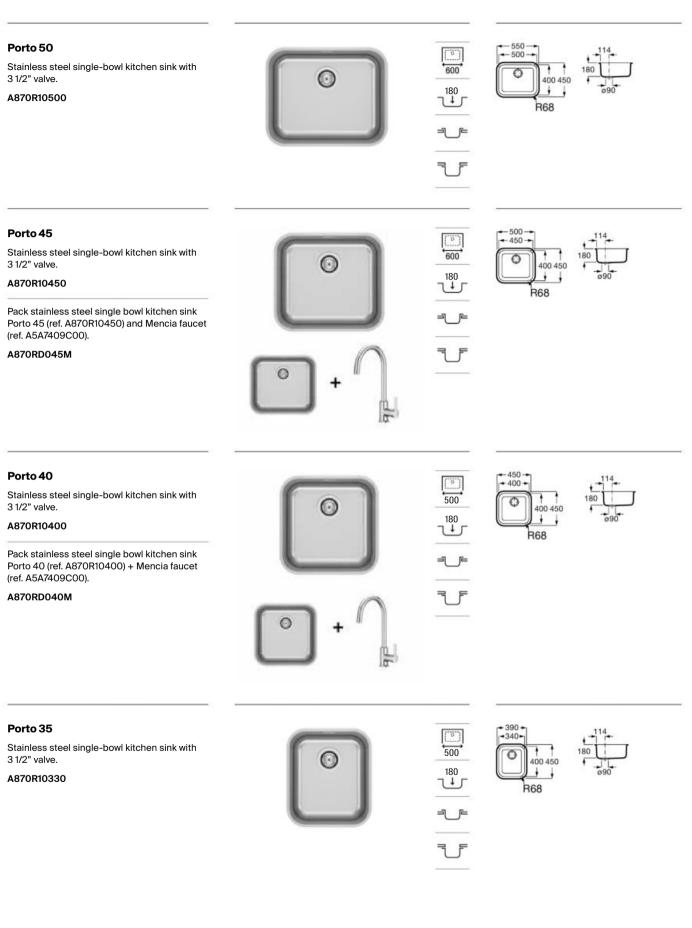

---|
| ×<br>↓_        | Bowl depth          | Bowl depth: Space needed for food<br>preparation, washing and rinsing tasks                                                                               |
| <br>           | Over Countertop     | Over countertop installation: easy installation<br>by placing the kitchen sink directly on the<br>countertop without requiring precise worktop<br>cut-out |
|                | Under<br>Countertop | Under countertop installation: It provides<br>a continuos countertop, with no nooks or<br>crannies, making cleaning easier                                |
| $(\mathbf{R})$ | Reversible          | Suitable for left or right installation                                                                                                                   |











#### Siena 80 2C

Stainless steel reversible double-bowl kitchen sink, two pre-punched tapholes and 3 1/2" valves.

A870K20860





#### Siena 100

Stainless steel reversible single-bowl kitchen sink with drainer, two pre-punched tapholes and 3 1/2" valve.

A870KC1000





#### Siena 85

Stainless steel reversible single-bowl kitchen sink with drainer, two pre-punched tapholes and 3 1/2" valve.

A870KC0860











Siena kitchen sink, Syra faucet.

















#### Kitchen Sinks / Stainless Steel - Packs

#### Pack Roma 50 + Glera

Roma 50 stainless steel single-bowl kitchen sink with 3 1/2" valve and Glera kitchen mixer with swivel L-spout.

A870PD050G



#### Kitchen Sinks / Stainless steel - Packs

#### + 440 + Pack Roma 45 + Glera F-Roma 45 stainless steel single-bowl kitchen