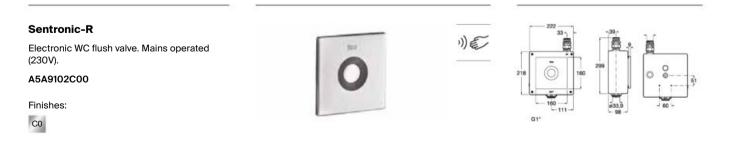

Valves & Unviersal flow limiters

512

| 13  |                   |                                                                                                                    |                                        |
|-----|-------------------|--------------------------------------------------------------------------------------------------------------------|----------------------------------------|
|     | Shower Trays      | Shower Trays Quick Guide<br>Finishes Quick Guide<br>In-Drain<br>Shower Tray Complements                            | 518<br>523<br>546<br>548               |
| · J | Baths             | Baths Quick Guide<br>Finishes Quick Guide<br>Hydromassage Systems<br>Panels<br>Bath Complements<br>Wastes for bath | 554<br>558<br>560<br>586<br>587<br>588 |
|     | Shower Enclosures | Shopping guide<br>Shower Enclosures Quick Guide<br>Finishes Quick Guide<br>Shower Enclosures Collections           | 594<br>596<br>597<br>600               |
|     | Specific Uses     | Accessibility<br>Public Spaces<br>Other Products                                                                   | 634<br>659<br>686                      |
| 0   | Kitchen Sinks     | Collections Quick Guide<br>Finishes Quick Guide<br>Kitchen Sinks<br>Wastes for kitchen sinks<br>Spare Parts        | 694<br>695<br>696<br>721<br>722        |
|     | Kitchen Faucets   | Finishes Quick Guide<br>Filtered Water Faucets<br>Kitchen Faucets                                                  | 731<br>732<br>734                      |
| 9   | Spare Parts       | Spare Parts                                                                                                        | 748                                    |