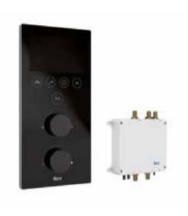

nt shine and makes cleaning easier                   |               | Water Label            | Water Label                                                                                                                                                |
| Roca | RocaBox                     | Universal solution for built-in installations                                                                 |               | Water Label            | Water Label                                                                                                                                                |

## Shower Solutions / Smart Shower

#### **Smart Shower**

Electronic thermostatic bath-shower mixer. Mains operated (230V). Includes power source. Control panel and installation kit.

A5A104AC00





### Shower Solutions / Smart Shower packs



#### Pack Smart Shower 2 ways

Pack Smart Shower: Smart Shower A5A104AC00, Raindream 300 x 300 mm shower head A5B2750C00, Square straight wall arm L400 mm A5B0950C00, Stick Square hand-shower A5B9L61C00, 1.75 m shower hose in satin PVC A5B2116C00, bracket for hand-shower with water inlet A5B0850C00.

#### A5D114AC00

#### Pack Smart Shower 3 ways

Pack Smart Wellness: Smart Shower A5A104AC00, Raindream 350 x 350 mm shower head A5B3250C00, Puzzle adjustable jet (x3) A5B3778C00, Stick Square hand-shower A5B9L61C00, 1.75 m shower hose in satin PVC A5B2116C00, bracket for hand-shower with water inlet A5B0850C00.

#### A5D124AC00



T-Multi (3 ways) faucet, Raindream shower head.



Replace (..) in the product reference with the code of the chose