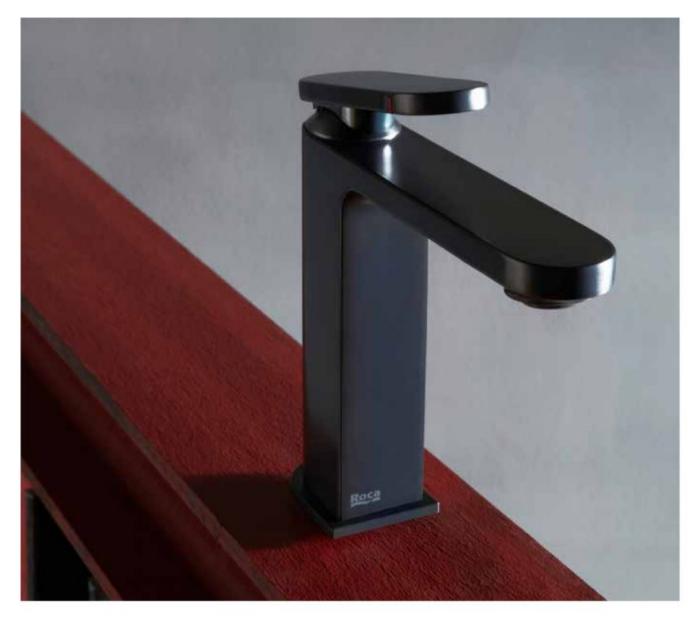

llations that exceed the maximum built-in range (95 mm), allowing correct installation without the need for corrective masonry work with a new built-in range from 95 mm to 115 mm.

#### A525564303

Extension kit (20 mm). For installations that exceed the maximum built-in range (70 mm), allowing correct installation without the need for corrective masonry work with a new built-in range from 70 mm to 50 mm.

| A525564600 | Round  |
|------------|--------|
| A525564700 | Square |









Replace (..) in the product reference with the code of the chosen finish: CO Chrome, CN Titanium Black, RG Rose Gold, NM Brushed Titanium Black

Kay 🛛

Inspired by the clarity of essential forms and defined by its sculptural simplicity, Kay reinterprets the squarish faucet with a bold yet refined presence.



#### Finishes





SM Stainless Steel finish

| Ó<br>5L/min | Flow Rate             | Flow rate of faucets in litres                                                              |
|-------------|-----------------------|---------------------------------------------------------------------------------------------|
| Ţ           | Cold Start            | Water and energy saving system                                                              |
| ŕŕ          | Softurn               | Soft and easy operation thanks to Roca's exclusive ceramic cartridges                       |
| F           | One Million<br>Cycles | Cartridge tested to endure over one million<br>opening and closing cycles                   |
| **          | Evershine             | A high-quality chrome outer layer guarante