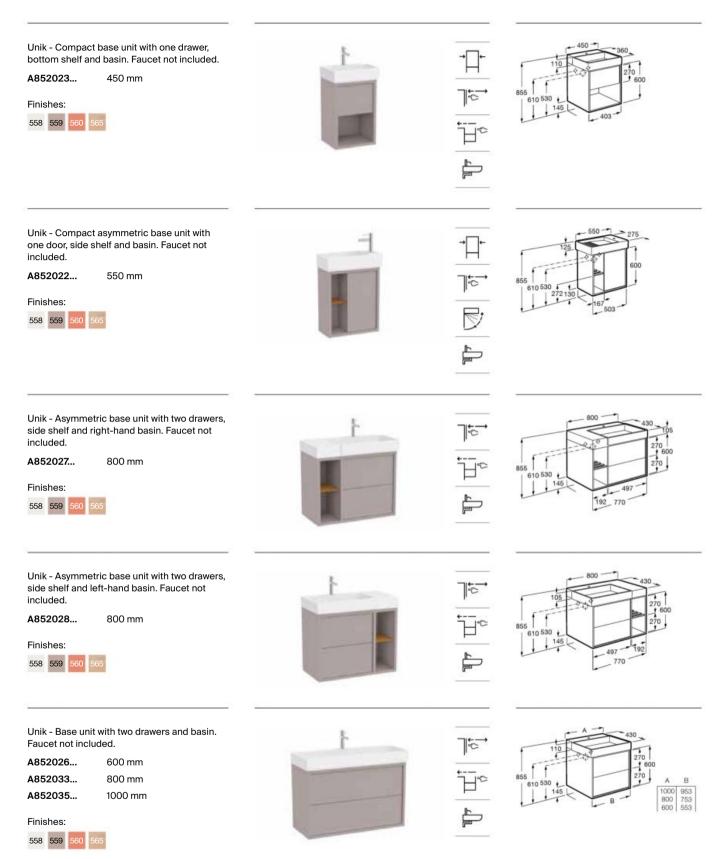

-------------------------|---------------------------------------------------------------------------------|
| Þ    | Soft Close<br>Doors                          | Doors feature hinges with a softly closing<br>system to offer increased comfort |
| Ļ    | Space-saving<br>Syphon                       | Specially designed trap that maximises the storage space in the cabinet         |
| לביך | Push To Open                                 | Drawers and doors open and close by applying slight pressure in the middle      |
| LED  | LED Lighting                                 | The product is fitted with LED lighting                                         |
| →□+  | Reduced Depth<br>Base Furniture<br>base unit | Storage capacity in small bathroom spaces                                       |





Replace (...) in the product reference with the code of the chosen finish: 558 Off-White, 559 Light Noble Grey, 560 Light Terracotta, 565 Light Elm.

Replace (..) with: 00 White, 62 Matt White, S0 Supraglaze  $^{\ensuremath{\circledast}}$ 





N Back to wall single floorstanding Roca Rimless® Vortex WC with dual outlet. Includes fixing kit. Compatible with Roca Duplo One / Duplo S installation systems. Dual flush 4.5/3 L. A347696..0 Soft-closing WC seat and cover. A801F02..2 Finishes: 120465 00 62 S0 Back-to-wall close-coupled Roca Rimless® 200 WC with dual outlet. Includes fixing kit and draining elbow. 765 625 A342697..0 Dual flush 4.5/3L cistern, adjustable to 4/2L, 360 with bottom inlet for WC. Includes fixing kit, inlet valve and flush valve. A341691..0 \_\_\_; Dual flush 1/2" WC