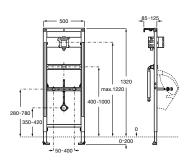

rwindow**

Low height built-in structure for wall-hung bidet. Installation minimum depth of 155 mm. Metallic profile capable of withstanding 400 kg. Adjustable height feet from 0-200 mm with braking system. Adjustable hydraulic connection.

A8900F1201

#### **Duplo S Urinal**

Built-in structure for urinal. Installation minimum depth of 105 mm. Metallic profile capable of withstanding 130 kg. Adjustable feet from 0-200 mm with braking system. Adjustable hydraulic connection.

A8900F4100



Ó





#### **Duplo S Urinal**

Built-in structure urinal fluxor and accessories, installation minimum depth of 105 mm. Metallic profile capable of withstanding 400 kg. Adjustable feet from 0-200 mm with braking system. Adjustable hydraulic connection. To be complete with urinal plate.

A8900F4200

N





| PS1 Dual                                                                                                    | N                   |            |
|-------------------------------------------------------------------------------------------------------------|---------------------|------------|
| Dual flush plate for Roca Duplo S installation systems. No tools required for installation.                 |                     |            |
| A8902253                                                                                                    |                     | 135        |
| Finishes:                                                                                                   |                     |            |
| 00 01 06 07