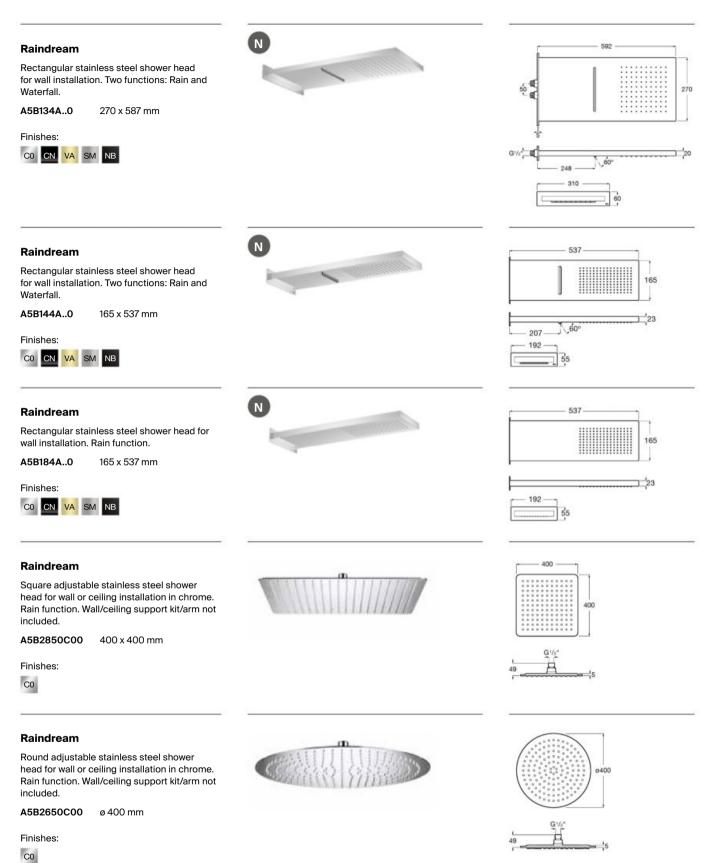

/ Shower Kits



# Shower Solutions / Shower Kits

### Stella 100/1

Shower kit. Includes 100 mm hand-shower with 1 function, 700 mm sliding bar and 1.70 m PVC anti-torsion flexible shower hose.

A5B3413C00 Flow rate 8 L

A5BC413C00 Flow rate 6 L

Finishes:

C0



N



### Stella 80/3

Shower kit. Includes 80 mm hand-shower with 3 functions, 700 mm sliding bar and 1.70 m PVC flexible shower hose.

### A5B1403C00









#### Stella 80/1

Shower kit. Includes 80 mm hand-shower with 1 function, 700 mm sliding bar and 1.70 m PVC flexible shower hose.

### A5B9403C00

Finishes:

CO









Dimensions in mm.



Dimensions in mm.

Replace (..) in the product reference with the code of the chosen finish: CO Chrome, CN Titanium Black, VA Brushed Brass, SM Stainless Steel finish, NB Matt Black





Dimensions in mm.

Replace (..) in the product reference with the code of the chosen finish: C0 Chrome, CN Titanium Black, RG Rose Gold, NM Brushed Titanium Black,

VA Brushed Brass, SM Stainless Steel finish, NB Matt Black, B0 Matt White



Dimensions in mm.

Replace (..) in the product reference with the code of the chosen finish: CO Chrome, CN Titanium Black, RG Rose Gold, NM Brushed Titanium Black,

VA Brushed Brass, SM Stainless Steel finish, NB Matt Black, B0 Matt White



Dimensions in mm.

Replace (..) in the product reference with the code of the chosen finish: C0 Chrome, CN Titanium Black, RG Rose Gold, NM Brushed Titanium Black, VA Brushed Brass, SM Stainless Steel finish, NB Matt Black, B0 Matt White, GM Matt Graphit



Replace (..) in the product reference with the code of