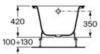

| 1700 x 850 mm |
| <b>A233650003</b><br>Bordeaux    | 1700 x 850 mm |
| <b>A233650004</b><br>Blue Marine | 1700 x 850 mm |
| <b>A233650008</b><br>Cooper      | 1700 x 850 mm |





#### Finishes:



#### Tampa

Finishes:

00

 A234150000
 1700 x 700 mm

 A234050000
 1500 x 700 mm

·







#### Malibu

Rectangular cast iron bath with anti-slip base and grips.

| A23097000R  | 1700 x 750 mm |
|-------------|---------------|
| A23107000R  | 1600 x 750 mm |
| A23157000R* | 1500 x 750 mm |
| A233450001  | 1600 x 700 mm |
|             |               |

# Optional:

Black headrest for Princess and Malibu collection baths.

# A291053100

Finishes:





# Baths / Cast iron

#### Continental

Rectangular cast iron bath with anti-slip base.

A212914001

Finishes:

00

1 1400 x 700 mm

.....







Dimensions in mm.



Malibu bath.

# Steel

With its three layers and two firing processes, Roca steel baths are stronger and more durable compared to traditional vitrified enamel baths.



#### Finishes



00 Glossy White

#### Iconography

| L               | Anti-slip             | With anti-slip surface                                  |
|-----------------|-----------------------|---------------------------------------------------------|
| ÎÎ              | Double-Ended          | Comfortably accommodates 2 users, with<br>centred waste |
| ⊳⊲ 3 <b>.</b> 5 | Thickness             | Steel sheet thickness                                   |
|                 | Easy Cleaning         | Always clean with minimal effort                        |
| Ø               | Resistant<br>material |