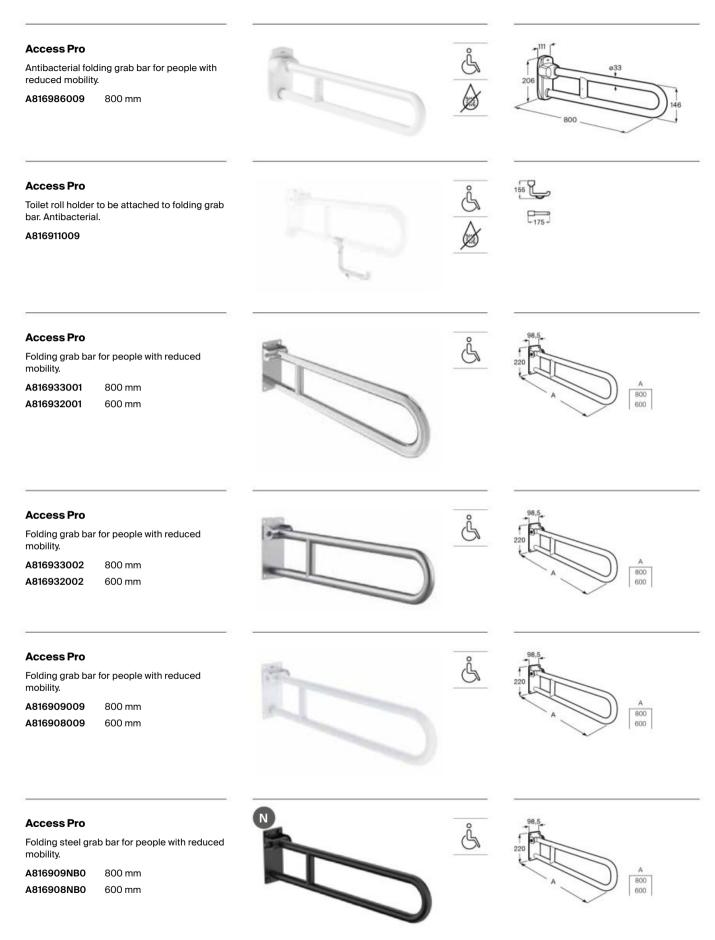

930001 | 900 mm |
|------------|--------|
| A816929001 | 700 mm |
| A816928001 | 600 mm |
| A816927001 | 400 mm |
| A816926001 | 300 mm |
|            |        |













Straight grab bar for people with reduced mobility. Includes fixing kit. Stainless steel, satin finish.

| A816930002 | 900 mm |
|------------|--------|
| A816929002 | 700 mm |
| A816928002 | 600 mm |
| A816927002 | 400 mm |
| A816926002 | 300 mm |

#### Access Pro

Straight grab bar for people with reduced mobility. Includes fixing kit. Stainless steel, white finish.

| A816904009 | 900 mm |
|------------|--------|
| A816903009 | 700 mm |
| A816902009 | 600 mm |
| A816901009 | 400 mm |
| A816900009 | 300 mm |









## Specific Uses / Accessibility Accessories



## Specific Uses / Accessibility Accessories





















# Specific Uses / Roca Connect



# Specific Uses / Roca Connect

# N Loft Connect り)モン Built-in electronic basin faucet (one water) with integrated sensor into the spout. Mains operated at 230V Includes power source. A5C5743..0 **Ô6L** Finishes: C0 CN N Loft Connect りき Electronic basin faucet (one water). Mains operated at 230V. Includes power source. L-Size. A5C4343..1 5.7L/min Finishes: C0 CN N Loft Connect ))を Electronic basin faucet (one water). Mains operated at 230V. Includes power source. XL-Size. A5C3943..1 8 Finishes: 5.7L/min C0 CN N L20 Connect )))) Electronic basin faucet (pre-mixed water). Mains operated at 230V. Includes power source. S-Size. A5C5509C00 S.7L/min Finishes: C0

# Specific Uses / Roca Connect





Roca Connect elements.

# Specific Uses / Public S