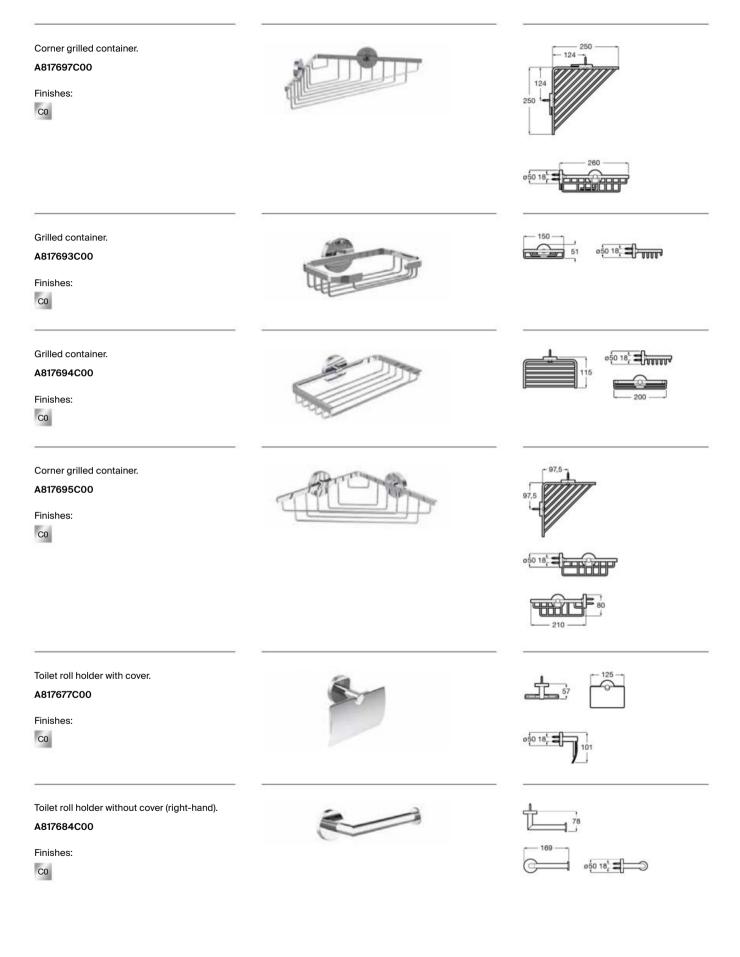

Dual installation, with screws or adhesive

#### Accessories / Sonata



## Accessories / Sonata







Sonata robe hook.

# Compas

This complete collection of wall-mounted accessories showcases is characterised by an elegant design in a chrome finish.



#### Finishes



CU Chrome

| Robe hook.<br>A817675C00<br>Finishes:                         |   |  |
|---------------------------------------------------------------|---|--|
| Double robe hook.<br>A817676C00<br>Finishes:<br>C0            | C |  |
| Wall-mounted soap dish.<br>A817688C00<br>Finishes:            |   |  |
| Wall-mounted soap dispenser.<br>A817689C00<br>Finishes:<br>C0 |   |  |
| Wall-mounted tumbler holder.<br>A817691C00<br>Finishes:<br>C0 |   |  |
| Shelf.<br><b>A817692C00</b> 600 mm<br>Finishes:<br>C0         | e |  |









The Gap wall-hung WC, PL1 operating plate, Compas accessories.

# Cubica

The cube takes centre stage in this chrome accessories collection combining geometric shapes and elegant designs.



#### Finishes



01 Chrome

### Accessories / Cubica

| 2                                                                       | 1 <del></del> | • · · · ·        |
|-------------------------------------------------------------------------|---------------|------------------|
| Robe hook.<br>A816819001<br>Finishes:<br>C1                             | in 2          |                  |
| Double robe hook.<br>A816834001<br>Finishes:<br>01                      |               |                  |
| Wall-mounted soap dish.<br>A816820001<br>Finishes:<br>01                |               |