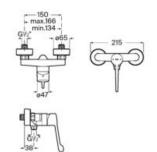

|  |  |  |
|                  | Water Label           | Water Label                                                                                 |  |  |  |

## Faucets / Victoria Pro



## Faucets / Victoria Pro

#### Victoria Pro

Wall-mounted basin mixer with swivel spout and elongated ergonomic handle.

A5A765GC00





N

N



#### Victoria Pro

Wall-mounted bath-shower mixer with automatic diverter and elongated ergonomic handle.

A5A025GC00



CO



Wall-mounted bath-shower mixer with automatic diverter, elongated ergonomic handle, hand shower, 1.70 m flexible hose and swivel wall bracket.

#### A5A015GC00

Finishes:



Wall-mounted shower mixer and elongated ergonomic handle.

A5A215GC00

Finishes:







å

ŝ







Dimensions in mm.

## Faucets / Victoria Pro

#### Victoria Pro

Wall-mounted shower mixer with elongated ergonomic handle, hand-shower, 1.70 m flexible shower hose and swivel wall bracket.

A5A205GC00

Finishes:

CO





203

153

#### Victoria Pro

Kitchen mixer with swivel spout, elongated ergonomic handle and flexible supply hoses.

A5A8E5GC00

Finishes:





N







A revamped classic that maintains its contemporary appeal with warm and simple lines in a twin-lever configuration.



#### Finishes



CO Chrome

#### Iconography



A high-quality chrome outer layer guarantees a permanent shine and makes cleaning easier

## Faucets / Brava



## Faucets / Brava



## Faucets / Brava





## Shower Solutions

## **Shower Solutions**

| Digital Faucets           | 465 |
|---------------