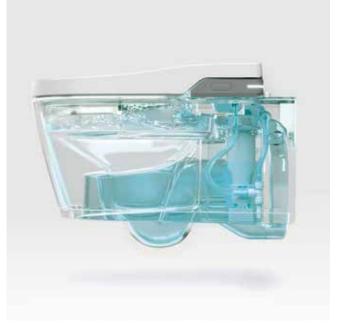

In-Tank®. A notable innovation is Roca's In-Tank® technology. This ingenious design, which integrates the cistern into the toilet bowl, significantly enhances the user experience by combining practicality with advanced technology for maximum convenience. The In-Tank. design is both space-saving and aesthetically pleasing. By eliminating the external ceramic cistern and flush plate, it frees up valuable bathroom space while maintaining clean, sleek lines that contribute to a modern and visually appealing look. Placing all the necessary elements in the toilet bowl and off the wall also ensures easier access, installation and maintenance. In-Tank® offers a 4.5 litre full flush that combines powerful performance with quiet operation. Unlike traditional systems where water is stored behind the wall, In-Tank's integrated design ensures reduced noise levels, without disturbing adjacent rooms.