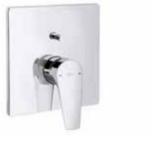

ste not included.

#### A5A3590C00

#### To be completed with:

Built-in body for the installation of builtin single-lever basin mixer (please check compatibilities).

A525220603

Finishes:

CO

Bidet mixer with pop-up waste and flexible supply hoses.

A5A6090C00

Finishes: C0





0 5L/m

F







đ.



Floorstanding bath-shower mixer with automatic diverter. Includes hand-shower, integrated hand-shower bracket and 1.75 m flexible shower hose.

A5A2790C00







Built-in bath-shower mixer (2 ways) with automatic diverter. 1/2".

#### A5A0B90C00

To be completed with:

Universal RocaBox for built-in installations.

A525869403

Finishes:

C0

Built-in bath-shower mixer with automatic diverter (2 ways). Includes the built-in subset and the trim plate. Complete set.

A5A0690C00

Finishes:













Built-in shower mixer (1 way).

A5A2B90C00

To be completed with:

Universal RocaBox for built-in installations. A525869403

A020003-

Finishes:

CO









## Monodin

The smooth curves and ergonomic handle of this faucet highlight the basics and deliver a simple, yet aesthetically-pleasing solution.



#### Finishes



Chrome

#### Iconography

| O<br>O<br>5L/min | Flow Rate             | Flow rate of faucets in litres                                                              |
|------------------|-----------------------|---------------------------------------------------------------------------------------------|
| :                | Cold Start            | Water and energy saving system                                                              |
| Ē                | So