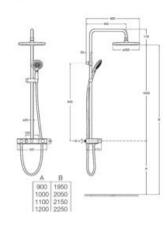

ional installation kit for mounting the column in a corner.

#### A525994103

Shelf. For installation on Essential or Evolution hydromassage shower column.

A5B4863TP0





#### Evolution

Thermostatic hydromassage column. Integrated jets and cascade. Includes handshower, hand-shower bracket and Neo-Flex 1.75 m satin flexible shower hose.

### A5A9B8BC00

Optional:

Optional installation kit for mounting the column in a corner.

#### A525994103

Shelf. For installation on Essential or Evolution hydromassage shower column.

#### A5B4863TP0





#### Index-T Switch 3v

Thermostatic shower column with shelf. Includes ø300 mm shower head with 2 functions, Plenum Go 120/3F hand-shower, 1.50 m satin PVC flexible shower hose and height-adjustable swivel bracket.

### A5A9J09C00

Finishes:

CO





#### Index-T Switch 2v

Thermostatic shower column with adjustable height from 780 to 1130 mm, swivelling shower arm and shelf. Includes ø250 mm shower head, Plenum Go 120/3F hand-shower, 1.50 m satin PVC flexible shower hose and heightadjustable swivel bracket.

#### A5A9I09C00









38°

5₽

B



#### Index-T Switch 3v bath-shower

Thermostatic bath-shower column with adjustable height from 1320 to 1670 mm, swivelling shower arm and shelf. With retractable bath spout. Includes ø250 mm shower head, Plenum Go 120/3F handshower, 1.70 m satin PVC flexible shower hose and height-adjustable swivel bracket.

#### A5A9H09C00

Finishes:

C0







### Deck-T Square

Thermostatic shower column with adjustable height from 800 to 1200 mm, swivelling shower arm and shelf. Includes 360 x 240 mm s