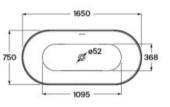

. Includes click-clack waste, trap and integrated overflow.

A248638..0

1600 x 700 mm



Finishes:

00 x 700 mm





### Ona encastrada

Rectangular Stonex<sup>®</sup> drop-in bath. Double-ended bath. Includes click-clack waste, trap and integrated overflow.

1750 x 750 mm

1700 x 700 mm

A248630..0 A248631..0

Finishes:











A solid, reinforced interior and a high-quality acrylic layer on the exterior makes these baths exceptionally resistant and versatile.



### Finished



00 Glossy White



Oval acrylic freestanding bath with integrated panel, pop-up waste and trap.

1700 x 800 mm

#### A248313000

Finishes:





#### Noya

Oval acrylic freestanding bath with integrated panel and overflow system. Includes click-clack waste and trap

1650 x 750 mm

A248798000

Finishes:



N W







### **BeCool double-ended**

Rectangular acrylic bath with Total hydromassage, digital panel and waste kit with hidden overflow. Includes headrest and grip.

| A248054001 | 1800 x 900 mm |
|------------|---------------|
|            |               |

Rectangular acrylic bath with waste kit with hidden overflow. Includes headrest and grip.

| A247989001 | 1900 x 1100 mm |  |  |
|------------|----------------|--|--|
| A248013001 | 1800 x 900 mm  |  |  |

Finishes:

00







Rectangular acrylic bath with Total hydromassage, digital panel and waste kit. Includes headrest and grips.

| A248046001 | 1900 x 900 mm |
|------------|---------------|
| A248048001 | 1800 x 800 mm |
| A248050001 | 1700 x 800 mm |
| A248342001 | 1700 x 700 mm |

Rectangular acrylic bath with waste kit. Includes