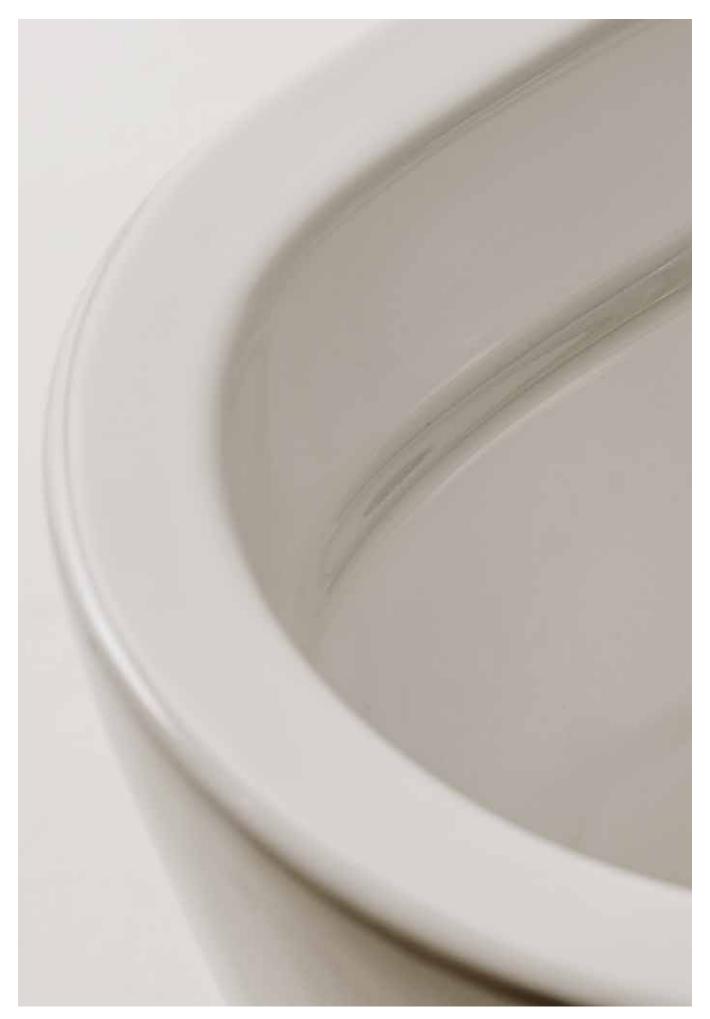

**Roca Rimless® Vortex:** This innovative design, which replaces the traditional rim of the toilet bowl with a smooth edge, allows water to flow around the edge of the bowl during flushing, rather than from the inside of the rim. This makes it easier to clean and more hygienic, eliminating the nooks and crannies where dirt and bacteria typically accumulate.

**Supraglaze®:** An exclusive smooth Roca glazing for the bowl allows easy removal of any dirt particles and bacteria for greater hygiene.

Lift&Clean: Combined with Roca Rimless® technology, Lift&Clean makes it easy to remove all dirt particles, improving toilet hygiene and streamlining the cleaning process. The e-bidet can be partially detached, allowing the user to reach anywhere easily for cleaning.