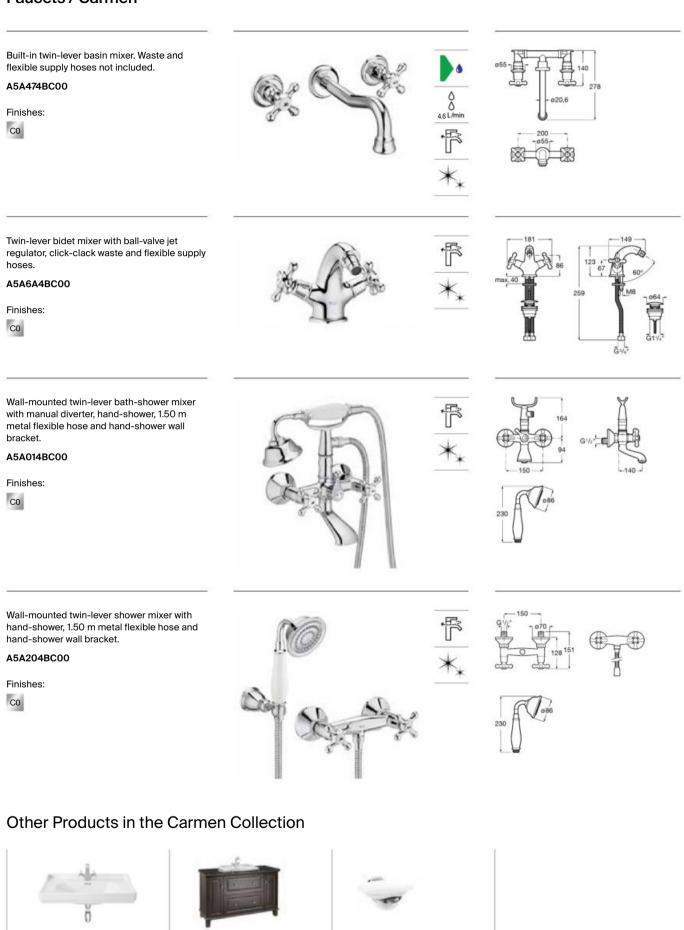

hine   | A high-quality chrome outer layer guarantees a<br>permanent shine and makes cleaning easier |
| •                | Water Label | Water Label                                                                                 |
| •                | Water Label | Water Label                                                                                 |
| •                | Water Label | Water Label                                                                                 |
| •                | Water Label | Water Label                                                                                 |
| •                | Water Label | Water Label                                                                                 |

## Faucets / Carmen



031,8

## Faucets / Carmen



Ceramics P. 56



Furniture



Accessories P. 274

## Faucets / Carmen

Deck-mounted bath-shower mixer with central spout, diverter and hand-shower.

#### A5A094BC00



Floorstanding twin-lever bath-shower mixer with manual diverter, hand-shower, 1.50 m flexible shower hose and floor pillar legs.

A5A274BC00

Finishes:



Twin-lever shower column with fixed height. Includes ø200 mm high-flow shower head, hand-shower, 1.50 m metal flexible shower hose and height-adjustable swivel bracket.

#### A5A974BC00













Built-in 1/2" valve.

A5A154BC00

Finishes:

CO







## Naia

Inspired by minimalist lines and sophisticated finishes, this design combines cylindrical and square forms resulting in a balanced aesthetic.



#### Finishes



C0 Chrome





NM Brushed Titanium Black

| SL/mi