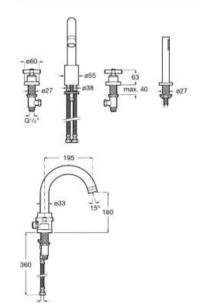

hes: CO





#### Loft-T

Wall-mounted thermostatic bath-shower mixer with diverter-flow regulator, handshower, 1.70 m metal flexible shower hose and hand-shower wall bracket.

A5A1143C00

Finishes:





F R

# Faucets / Loft

#### Loft-T

Wall-mounted thermostatic shower mixer with hand-shower, 1.50 m metal flexible shower hose and hand-shower wall bracket.

#### A5A1343C00



CO

# 38 -5₽



#### Loft-T

Built-in thermostatic bath-shower mixer (2 ways) with diverter-flow regulator. Includes built-in body.

A5A0643C00

Finishes:



#### Loft-T

Built-in thermostatic shower mixer (1 way). Includes built-in body.

A5A0743C00

Finishes:



Deck-mounted bath-shower mixer with 195 mm bath spout, diverter, hand-shower and 1.75 m flexible hose.

A5A0943C00

Finishes: CO





38

5t

G'











## Faucets / Loft

Floorstanding twin-lever bath-shower mixer with automatic diverter with retention, handshower, 1.75 m flexible shower hose, handshower bracket and floor pillar legs.

A5A2743C00







Twin-lever shower column with fixed height. Includes ø200 mm shower head, 25 x 180 mm hand-shower, 1.70 m metal flexible shower hose and height-adjustable swivel bracket.

#### A5A9743C00

Finishes:







Built-in 1/2" diverter for bath or shower (2 ways).

#### A5A9043C00

Built-in 1/2" diverter for bath or shower (3 ways).

A5A9143C00

Finishes:

CO





# Faucets / Loft



Built-in 3/4" valve, C index (hot).

A5A1943C00

Finishes:

CO



Thermostatic wall-mounted shower mixer Loft.

# Carmen

Classical inspiration and a vintage spirit live at the heart of these delicate faucets and f