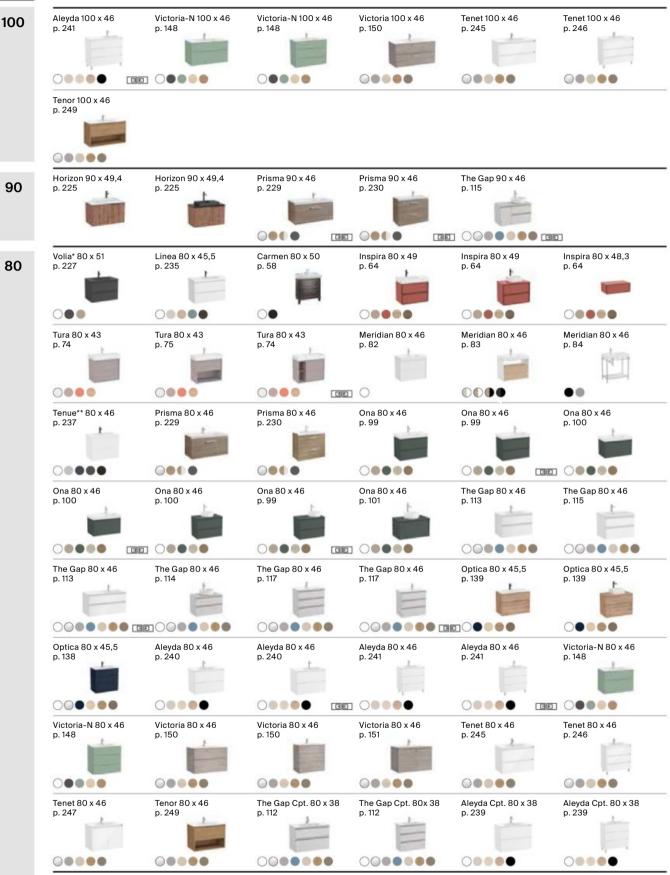

#### A801E12..1

Supralit® WC seat and cover.

#### A346688..0

Compact soft-closing Supralit<sup>®</sup> WC seat and cover. The seat and cover is not available in Supraglaze<sup>®</sup> finish.

## A801E20..1

Soft-closing seat and cover for compact toilet with quick release. The seat and cover is not available in Supraglaze® finish.