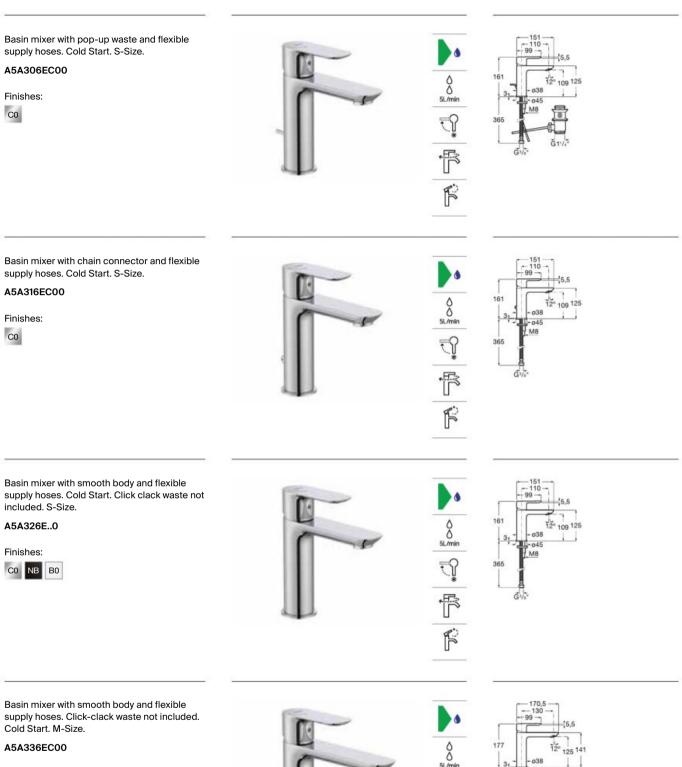

tion thanks to Roca's exclusive<br>ceramic cartridges                    |  |  |  |
| F           | One Million<br>Cycles | Cartridge tested to endure over one million<br>opening and closing cycles                   |  |  |  |
| **          | Evershine             | A high-quality chrome outer layer guarantees a<br>permanent shine and makes cleaning easier |  |  |  |
| Roca        | RocaBox               | Universal solution for built-in installations                                               |  |  |  |
| •           | Water Label           | Water Label                                                                                 |  |  |  |
|             | Water Label           | Water Label                                                                                 |  |  |  |











Dimensions in mm.

Replace (..) in the product reference with the code of the chosen finish: C0 Chrome, NB Matt Black, B0 Matt White





Dimensions in mm.

Replace (..) in the product reference with the code of the chosen finish: C0 Chrome, NB Matt Black, B0 Matt White

Built-in bath-shower mixer (2 ways) with automatic diverter.

#### A5A0B6E..0

To be completed with:

Universal RocaBox for built-in installations.

#### A525869403



Universal RocaBox for built-in installations. To be completed with thermostatic mixer or builtin single-lever bath or shower mixer. Built-in mixer not included.

#### A525869403

Internal extension kit (20 mm). For installations that exceed the maximum built-in range (95 mm), allowing correct installation without the need for corrective masonry wor