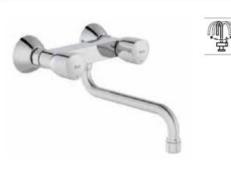

es. ∆ 8L/min A5A894FC00

Finishes: C0

#### Victoria Plus

Kitchen mixer with swivel spout and flexible supply hoses.

A5A864FC00

Finishes:



#### Victoria Plus

Wall-mounted kitchen mixer with swivel C-spout.

A5A764FC00

Finishes:

C0





Ğ1/2





Dimensions in mm.

#### Brava

Twin-lever kitchen and laundry sink mixer with high swivel C-spout and flexible supply hoses.

A5A848EC00







#### Brava

Kitchen mixer with swivel C-spout and flexible supply hoses.

#### A5A868EC00

Finishes:







#### Brava

Wall-mounted twin-lever kitchen mixer with swivel spout.

#### A5A748EC00

Finishes:







#### Brava

Wall-mounted kitchen mixer with swivel spout.

A5A858EC00

Finishes:









#### Brava

Wall-mounted twin-lever kitchen or laundry sink mixer with swivel spout.

A5A768EC00







#### Brava

Wall-mounted kitchen mixer with swivel spout.

A5A878EC00

Finishes:











# **Spare Parts**

## Spare Parts

| Traps for Basins and Bidets  | 748 |
|------------------------------|-----|
| Wastes for Basins and Bidets | 749 |
| Universal Mechanisms         | 750 |
| Other Accessories            | 752 |
| Hinges for WC / Bidets       | 753 |

## Spare Parts / Traps for Basins and Bidets



#### Trap

Basic cylindrical 11/4" syphon for wall-hung basin. 300 mm pipe. Made of brass.

A5064070..











Space-saving trap Wall-mounted space-saving trap for basin. A506406600



Mini

Wall-mounted trap for Mini cylindrical basin. 300 mm pipe.

A506406400



Square Wall-mounted square trap for basin. 300 mm pipe.

A506406500



**Trap** 1 1/4" bottle trap for basin. 250 mm p