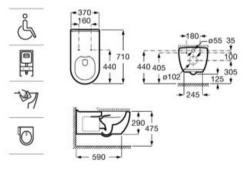

# In-Wash<sup>®</sup> Functionalities

In-wash<sup>®</sup> Insignia wall-hung WC.

| Iconogra | phy |
|----------|-----|
|----------|-----|

| - VA | Roca Rimless®                | System designed to optimize cleaning and hygiene, exceeding EU hygiene standards                                                                                               | ©<br>Ţ    | Electrical connection | Electrical connection required for correct operation                                                                                                              |  |
|------|------------------------------|--------------------------------------------------------------------------------------------------------------------------------------------------------------------------------|-----------|-----------------------|-------------------------------------------------------------------------------------------------------------------------------------------------------------------|--|
|      | Roca Rimless®<br>Vortex      | Technology that simplifies cleaning, maximises<br>hygiene, and provides a powerful 360° flush,<br>while minimising noise, splashing and aerosol                                |           | Supraglaze®           | Exclusive Roca glazing technology that maximises hygiene and simplifies cleaning                                                                                  |  |
|      |                              | dispersion                                                                                                                                                                     |           |                       | Roca Connect uses Bluetooth or WiFi to link<br>products, sending sensor data through a local                                                                      |  |
|      | Duplo installation<br>system | Allows easy and safe installation of wall-hung WCs                                                                                                                             | (((III))) | Roca Connect          | Gateway to a secure cloud. The processed data<br>is shown in real-time on an app and desktop<br>dashboard, enabling remote device management<br>and configuration |  |
|      | Heated seat                  | Heated seat                                                                                                                                                                    | •         | Water Label           | Water Label                                                                                                                                                       |  |
|      | In-tank <sup>®</sup>         | A signature innovation from Roca that integrates<br>the water tank within the bowl, maximizing<br>available space and unifying aesthetics with<br>practicality in the bathroom | ٥         | Water Label           | For Vorea Smart Toilets: refs. A803504001,<br>A803500001 and A80350F001:<br>Unified<br>Water Label                                                                |  |