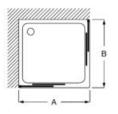

hower enclosure with 2 sliding doors + 2 fixed panels. Compensating profile 25 mm. Height 1950 mm.

|            | Width (A or B) | Installation<br>dimensions<br>Min-Max (A or B) |
|------------|----------------|------------------------------------------------|
| AM18807012 | 700            | 665 - 690                                      |
| AM18807512 | 750            | 715 - 740                                      |
| AM18808012 | 800            | 765 - 790                                      |
| AM18809012 | 900            | 865 - 890                                      |
| AM18810012 | 1000           | 965 - 990                                      |
| AM18812012 | 1200           | 1165 - 1190                                    |

Finishes: Clear Glass. Profiles: Polished Silver.







## Shower Enclosures / Profiles



AM9900640. 0 60 x 40 x 2500



Victoria Plus DF.



## **Specific Uses**

## Accessibility

| Basins and WCs              | 634 |
|-----------------------------|-----|
| Access                      | 634 |
| Meridian                    | 637 |
| The Gap                     | 639 |
| Accessibility Basin Faucets | 641 |
| Victoria Pro                | 641 |
| Accessibility Accessories   | 644 |
| Access Pro                  | 644 |
| Access Design               | 653 |

## Communities

| Roca Connect                  | 656 |
|-------------------------------|-----|
| Basins for Public Spaces      | 659 |
| Accessories for Public Spaces | 660 |
| Urinals                       | 664 |
| Electronic Basin Faucets      | 668 |
| Electronic Flush Valves