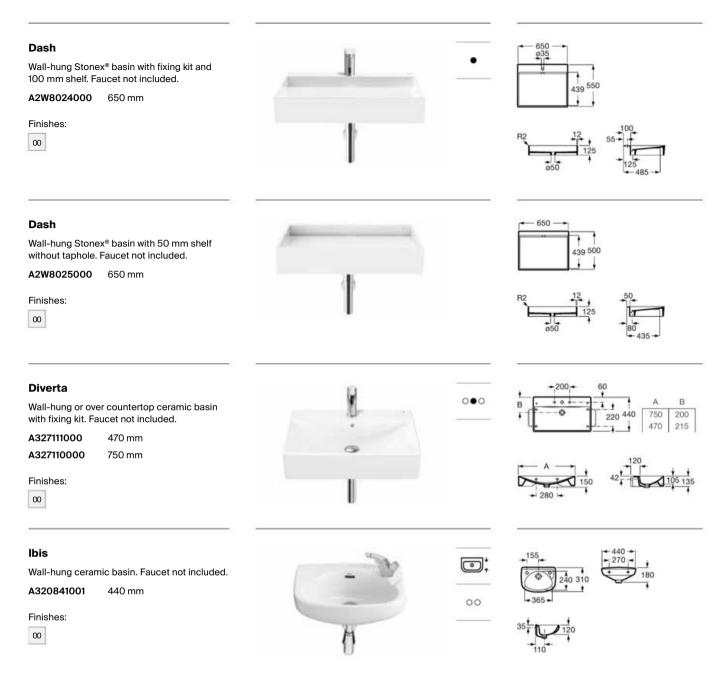

cherry wood finish). A806448M14

Finishes:



Veronica Bidet lid with stainless steel hinges. A806379004

Finishes:



Victoria Bidet lid. A806300..4



Dimensions in mm. Orilled taphole. OPre-punched taphole.

# **Other Basins**





### Iconography

|    | Compact<br>Washbasin     | Compact basins for small bathrooms                                                          |
|----|--------------------------|---------------------------------------------------------------------------------------------|
| ** | Fineceramic <sup>®</sup> | Roca's exclusive high-quality ceramic material.<br>More defined, lighter and more resistant |
|    | Optional<br>towel rail   | Optional towel rail for basin                                                               |

# Other Basins / Wall-hung Basins





Dimensions in mm. Drilled taphole.

Replace (..) in the product reference with the code of the chosen finish: 00 White, 62 Matt White, 64 Onyx, 65 Beige, 66 Coffee, 08 Matt Black

# Other Basins / Over Countertop Basins



# Other Basins / Over Countertop Basins



Dimensions in mm. Orilled taphole. OPre-punched taphole.

Replace (..) in the product reference with the code of the chosen finish: 00 White, 62 Matt White, 08 Matt Black

# Other Basins / In Countertop Basins



# Other Basins / Under Countertop Basins

|                                                                                                                                                | · · · · · · · · · · · · · · · · · · · |