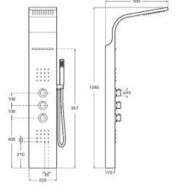

# Shower Solutions / Hydromassage Columns

#### Essential 2.0

Stainless steel thermostatic hydromassage column. Integrated jets. Includes hand-shower, hand-shower bracket and Neo-Flex 1.75 m satin flexible shower hose.

### A5A9A8BC00

Optional:

Optional installation kit for mounting the column in a corner.

#### A525994103

Shelf. For installation on Essential or Evolution hydromassage shower column.

A5B4863TP0





#### Evolution

Thermostatic hydromassage column. Integrated jets and cascade. Includes handshower, hand-shower bracket and Neo-Flex 1.75 m satin flexible shower hose.

### A5A9B8BC00

Optional:

Optional installation kit for mounting the column in a corner.

#### A525994103

Shelf. For installation on Essential or Evolution hydromassage shower column.

#### A5B4863TP0





#### Index-T Switch 3v

Thermostatic shower column with shelf. Includes ø300 mm shower head with 2 functions, Plenum Go 120/3F hand-shower, 1.50 m satin PVC flexible shower hose and height-adjustable swivel bracket.

### A5A9J09C00

Finishes:

CO





#### Index-T Switch 2v

Thermostatic shower column with adjustable height from 780 to 1130 mm, swivelling shower arm and shelf. Includes ø250 mm shower head, Plenum Go 120/3F hand-shower, 1.50 m satin PVC flexible shower hose and heightadjustable swivel bracket.

#### A5A9I09C00









38°

5₽

B



#### Index-T Switch 3v bath-shower

Thermostatic bath-shower column with adjustable height from 1320 to 1670 mm, swivelling shower arm and shelf. With retractable bath spout. Includes ø250 mm shower head, Plenum Go 120/3F handshower, 1.70 m sa