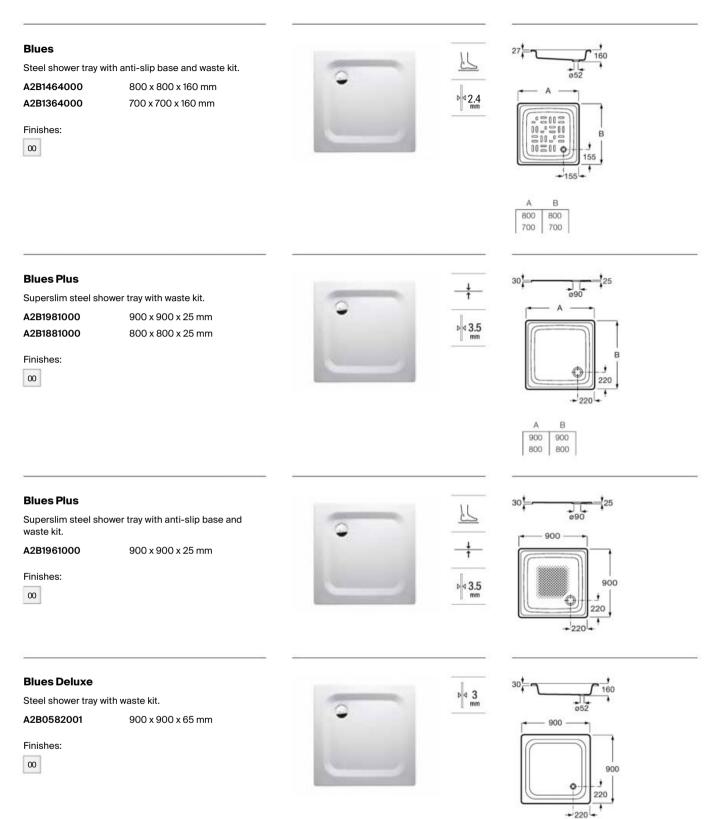

-|---------------------------------------------------------------------------------------------------------------------|
|                       | Extraslim        | Extraslim shower trays are accessible and<br>safe, providing a modern aesthetic that visually<br>enlarges the space |
| ⊳ <b>3.5</b>          | Thickness        | Steel sheet thickness                                                                                               |
| $\overline{\bigcirc}$ | Durable Material | Long-lasting material                                                                                               |
|                       | Easy Cleaning    | Always clean with minimal effort                                                                                    |

### Shower Trays / Steel



## Shower Trays / Steel







Blues XL shower tray.

# In-Drain

Achieve an accessible, functional and fully-integrated shower area with this drainage system.

# Drainage Systems



### Iconography

\*,



istant Resistant to temperature changes and environmental conditions

Easy Cleaning Alw

Always clean with minimal effort

### In-Drain Channel

Drainage kit with pre-mounted geotextile fabric for installation in built-in showers. Plain drainage plate or grid not included.

| 950 x 50 mm |
|-------------|
| 850 x 50 mm |
| 750 x 50 mm |
| 650 x 50 mm |
|             |













### In-Drain X3

Drainage kit with support for ceramic plate (not included) and pre-mounted geotextile fabric for installation in built-in showers. Includes plate for ceramics without metal profiles.

| A276