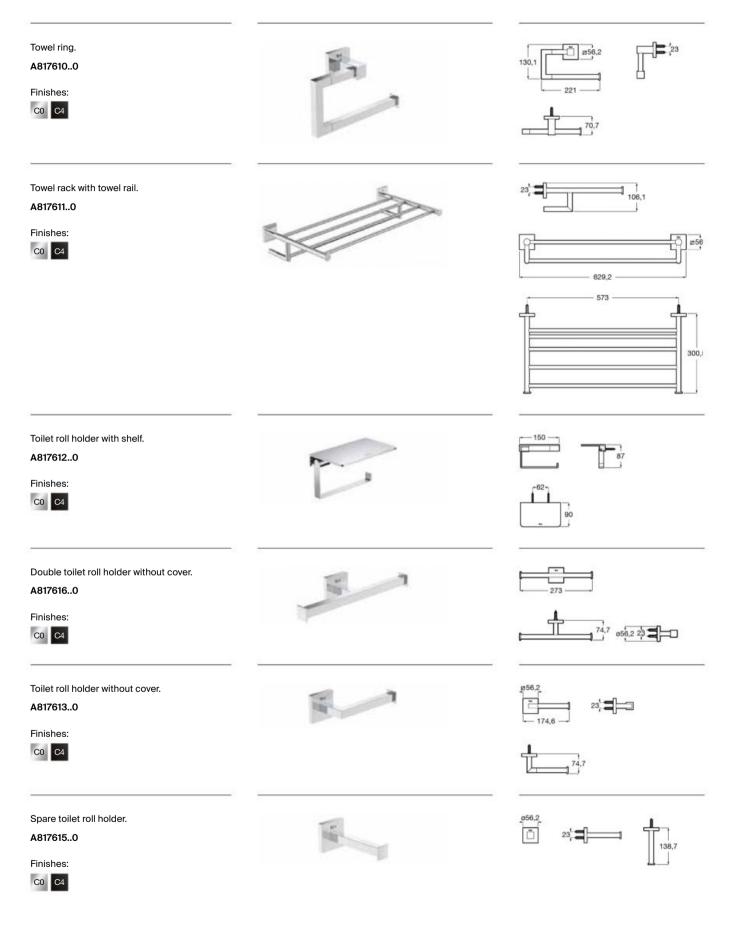

h: NB Matt Black, B0 Matt White

## Accessories / Allegro





Allegro accessories, PS4 operating plate.



Embracing contemporary design with an ode to straight lines, this collection showcases rational and sophisticated elegance.



#### Finishes

Chrome



Z4 Matt Black

## Iconography

Dual installation Dual instal

Dual installation Dual installation, with screws or adhesive

### Accessories / Rubik



## Accessories / Rubik





## Accessories / Rubik



Rubik wall-mounted soap dispenser and tumbler.

# **Hotels Square**

Characterized by subtle geometric profiles, the distinctly contemporary urban essence of this collection is suitable for small and large design projects.



Ceramic finishes



C4 Matt Black

Chrome

## Accessories / Hotels Square



## Accessories / Hotels Square



# Accessories / Hotels Square



A011 014.









Hotels Square towel rack.

# **Hotels Round**

Inspired by the perfect shape of a circle, this collection embodies a minimalist and extremely functional aesthetic.



#### Finishes











Chrome

C4 Matt Black

B0 Matt White CN Titanium Black Rose Gold

SM Brushed Brass Stainless Steel finition

300

| Robe hook.<br>A8175700<br>Finishes:<br>C0 C4 B0 CN RG VA SM                   | ett)   | () 056.2 23; = 1 48.5 |
|-------------------------------------------------------------------------------|--------|-----------------------|
| Double robe hook.<br>A8175710<br>Finishes:                                    |        |                       |
| Triple robe hook.<br>A8175720<br>Finishes:                                    | Ser Co |