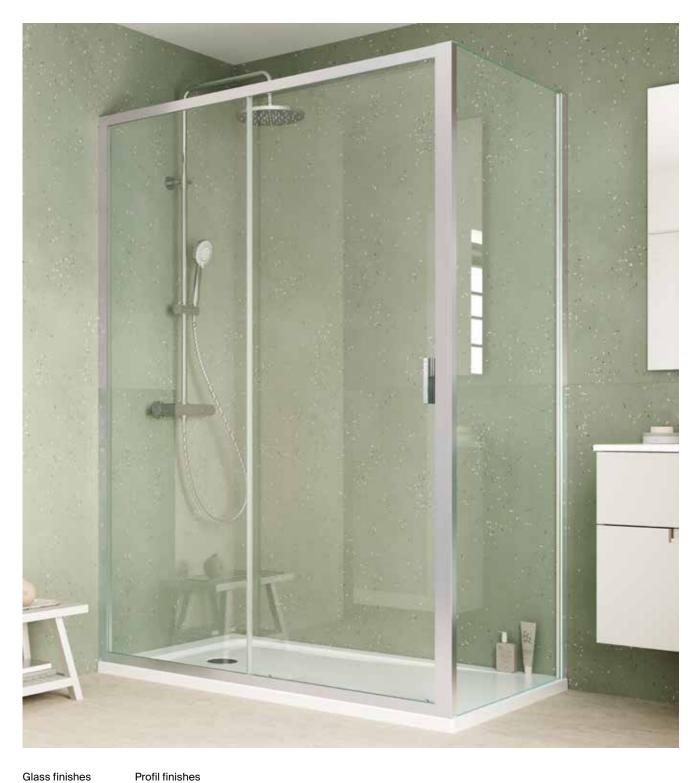

| 540     |
|                   |             |                                           |         |

Finishes: Clear Glass. Profiles: Polished Silver, Matt Black.









## Victoria Plus B1HF

Swing panel + 1 fixed panel for bath. Height 1500 mm

|                   | Width (A) | Installation<br>dimensions<br>Min-Max (A) |
|-------------------|-----------|-------------------------------------------|
| AM1443E85DC012NMN | 1000      | 985 - 1000                                |

Finishes: Clear Glass. Profiles: Polished Silver.







Victoria Plus MR shower enclosure, Victoria Plus shower mixer, Stella 100 / 3F shower kit, Easy angle shower tray.



With a simple and modern design this collection of sliding shower enclosures can be adapted to an endless number of bathroom layouts.



Glass finishes







Polished Silver





#### Key Benefits

Standard shower screens for sliding doors.

Reversible.

Profile finish in Polished Silver.

Glass thickness 6 mm.

Height 1950 mm.

25 mm adjustment per side.

Anti-tip system.

#### Iconography

| ⊳<br>∣⊲ 6<br>mm | Thickness        | Glass thickness                                                                                   |
|-----------------|------------------|---------------------------------------------------------------------------------------------------|
| $(\mathbf{R})$  | Reversible       | Possible left or right opening                                                                    |
| 6               | Watertightness   | Optimal sealing that minimizes water dispersion and splash formation