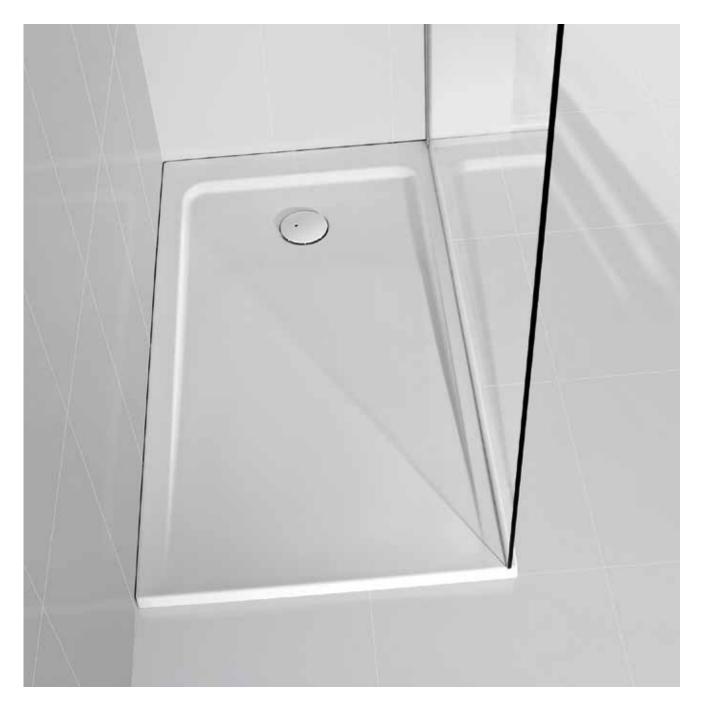

e product reference with the code of the chosen finish: 10 White, 20 Slate, 40 Black, 63 Pearl, 64 Onyx, 65 Beige, 66 Coffee

# Shower Trays / Stonex®

#### **Terran Angle**

Stonex<sup>®</sup> angle shower tray. Textured antislip surface. Extraslim. Includes high-flow drain.

AP10538438401..0 900 x 900 x 28 mm

AP10532032001..0

800 x 800 x 28 mm









#### **Cube Grid**

Stainless steel coloured grid for Terran shower tray. Only compatible with Terran.

#### A276509..0 Coloured grid





#### Sun Grid

Stainless steel coloured grid for Terran shower tray. Only compatible with Terran.

#### A276510..0 Coloured grid





Terran-N shower tray.



An outer acrylic layer and a high-quality reinforced interior make this material ideal to create light, smooth and highly resistant surfaces.



# Finishes



Iconography

| L     | Anti-slip         | With anti-slip surface                                                                                              |
|-------|-------------------|---------------------------------------------------------------------------------------------------------------------|
| <br>↑ | Extraslim         | Extraslim shower trays are accessible and<br>safe, providing a modern aesthetic that visually<br>enlarges the space |
|       | Weather resistant | Resistant to temperature changes and<br>environmental conditions                                                    |
| * (n) | Easy Cleaning     | Always clean with minimal effort                                                                                    |

# Shower Trays / Acrylic

- 90