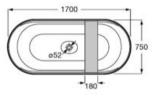

#### **Duplo WC Fluxor Single Flush**

Built-in structure for wall-hung WC with single flush valve and installation accessories. Axial distance of 180 mm. Metallic profile capable of withstanding 400 kg. Minimum depth of 140 mm. Adjustable feet from 0-200 mm with braking system. Ø90 / Ø110 elbow. Installation in partition wall with uprights and/or in front of sturdy wall.

#### **Basic WC One Compact**

Frame with compact dual-flush cistern for wall-hung WC, minimum depth of 90 mm. Elbow Ø90/Ø110. Axial distance of 180 and 230 mm. Upper hydraulic connection. WRAS certified mechanisms. To be completed with a compatible Roca flush plate (not included).