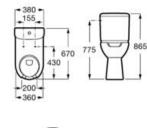

ith bottom inlet for WC. Includes fixing kit, inlet valve and flush valve.

#### A341231000

WC seat and cover with front opening.

#### A80123C004

Finishes:



#### Access

Close-coupled WC with horizontal outlet for people with reduced mobility. Includes fixing kit.

#### A342236000

Close-coupled WC with vertical outlet for people with reduced mobility. Includes fixing kit.

#### A342237000

Dual flush 6/3L cistern with side inlet for WC. Includes fixing kit, inlet valve and flush valve.

#### A341230000

Dual flush 6/3L cistern with bottom inlet for WC. Includes fixing kit, inlet valve and flush valve.

#### A341231000

Soft-closing WC seat and cover.

#### A801232004

Finishes:





Soft closing WC seat and cover.

WC seat and cover with reinforced hinges.

A801C4200U

A801230001 0











WC seat and cover with front opening and stainless steel hinges.

#### A801230004

WC seat and cover with reinforced hinges.

A801230001 💿

WC seat and cover with stainless steel hinges.

#### A80123A004

WC seat with front opening and stainless steel hinges.

A80123D004



#### A892814000

Finishes:

00





385 160

¢

0

· 370 ·

#### Meridian

Close-coupled WC with dual outlet for people with reduced mobility. Includes fixing kit.

#### A34224H000

Dual flush 6/3L cistern with bottom inlet for WC. Includes fixing kit, inlet valve and flush valve.

#### A34124H000

WC seat and cover with front opening and stainless steel hinges.

#### A801230004

Soft closing WC seat and cover.

#### A801C4200U

WC seat and cover with reinforced hinges.

#### A801230001 🔘

WC seat with front o