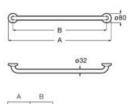

nishes:

CO





#### Victoria Pro

Kitchen mixer with swivel spout, elongated ergonomic handle and flexible supply hoses.

A5A8E5GC00

Finishes:





N





## Specific Uses / Accessibility Accessories

#### Access Pro

Straight grab bar for people with reduced mobility. Includes fixing kit. White antibacterial vinyl finish.

| A816980009 | 900 mm |
|------------|--------|
| A816979009 | 700 mm |
| A816978009 | 600 mm |
| A816977009 | 400 mm |
| A816976009 | 300 mm |
|            |        |

#### **Access Pro**

Straight grab bar for people with reduced mobility. Includes fixing kit. Stainless steel, polished finish.

| A816930001 | 900 mm |
|------------|--------|
| A816929001 | 700 mm |
| A816928001 | 600 mm |
| A816927001 | 400 mm |
| A816926001 | 300 mm |
|            |        |













Straight grab bar for people with reduced mobility. Includes fixing kit. Stainless steel, satin finish.

| A816930002 | 900 mm |
|------------|--------|
| A816929002 | 700 mm |
| A816928002 | 600 mm |
| A816927002 | 400 mm |
| A816926002 | 300 mm |

#### Access Pro

Straight grab bar for people with reduced mobility. Includes fixing kit. Stainless steel, white finish.

| A816904009 | 900 mm |
|------------|--------|
| A816903009 | 700 mm |
| A816902009 | 600 mm |
| A816901009 | 400 mm |
| A816900009 | 300 mm |









## Specific Uses / Accessibility Accessories



## Specific Uses / Accessibility Accessories





















# Specific Uses / Roca Connect



# Specific Uses / Roca Connect

# N Loft Connect り)モン Built-in electronic basin faucet (one water) with integrated sens