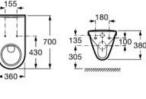

# In-Wash<sup>®</sup> Functionalities

In-wash<sup>®</sup> Insignia wall-hung WC.

| Iconogra | phy |
|----------|-----|
|----------|-----|

| - VA | Roca Rimless®                | System designed to optimize cleaning and hygiene, exceeding EU hygiene standards                                                                                               | ©<br>Ţ    | Electrical connection | Electrical connection required for correct operation                                                                                                              |  |
|------|------------------------------|--------------------------------------------------------------------------------------------------------------------------------------------------------------------------------|-----------|-----------------------|-------------------------------------------------------------------------------------------------------------------------------------------------------------------|--|
|      | Roca Rimless®<br>Vortex      | Technology that simplifies cleaning, maximises<br>hygiene, and provides a powerful 360° flush,<br>while minimising noise, splashing and aerosol                                |           | Supraglaze®           | Exclusive Roca glazing technology that maximises hygiene and simplifies cleaning                                                                                  |  |
|      |                              | dispersion                                                                                                                                                                     |           |                       | Roca Connect uses Bluetooth or WiFi to link<br>products, sending sensor data through a local                                                                      |  |
|      | Duplo installation<br>system | Allows easy and safe installation of wall-hung WCs                                                                                                                             | (((III))) | Roca Connect          | Gateway to a secure cloud. The processed data<br>is shown in real-time on an app and desktop<br>dashboard, enabling remote device management<br>and configuration |  |
|      | Heated seat                  | Heated seat                                                                                                                                                                    | •         | Water Label           | Water Label                                                                                                                                                       |  |
|      | In-tank <sup>®</sup>         | A signature innovation from Roca that integrates<br>the water tank within the bowl, maximizing<br>available space and unifying aesthetics with<br>practicality in the bathroom | ٥         | Water Label           | For Vorea Smart Toilets: refs. A803504001,<br>A803500001 and A80350F001:<br>Unified<br>Water Label                                                                |  |