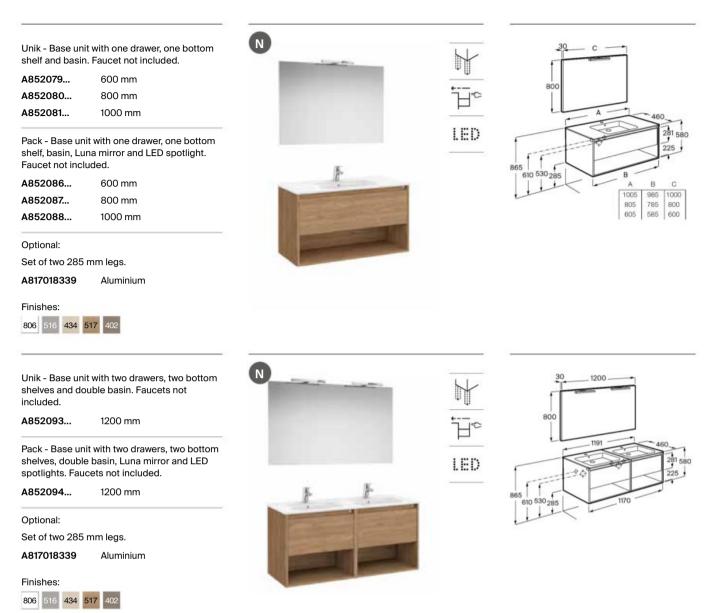

Oak, 434 Nordic Ash, 516 Glossy Grey, 517 Walnut, 806 Glossy White

# Tenor

Simplicity meets elegance. This collection features an efficient design available in a wide range of sizes, configurations, and finishes to fit any bathroom style.



#### Furniture finishes

806 Glossy White





402 City Oak

#### Iconography

| ,<br>₽¢ | Soft Close<br>Drawers | Drawers feature a softly closing system to offer<br>increased comfort |
|---------|-----------------------|-----------------------------------------------------------------------|
| LED     | LED Lighting          | The product is fitted with LED lighting                               |
| ¥       | Optional Legs         | The set of optional legs is suitable for thin walls                   |

# Furniture, Mirrors and Lighting / Tenor



# Mini

Unik - Compact base unit with one door and basin. Faucet not included.

#### A855873... 450 mm

Pack - Compact base unit with one door, basin and mirror cabinet. Faucet not included.

A855866... 450 mm

Pack - Compact base unit with one door, basin and mirror. Faucet not included.

**A855865...** 450 mm





#### Furniture finishes





#### Iconography

| ⁺∏⁺ | Reduced Depth<br>Base Furniture<br>base unit | Storage capacity in small bathroom spaces                                       |
|-----|----------------------------------------------|---------------------------------------------------------------------------------|
| B   | Soft Close<br>Doors                          | Doors feature hinges with a softly closing system<br>to offer increased comfort |

Dimensions in mm.

Re