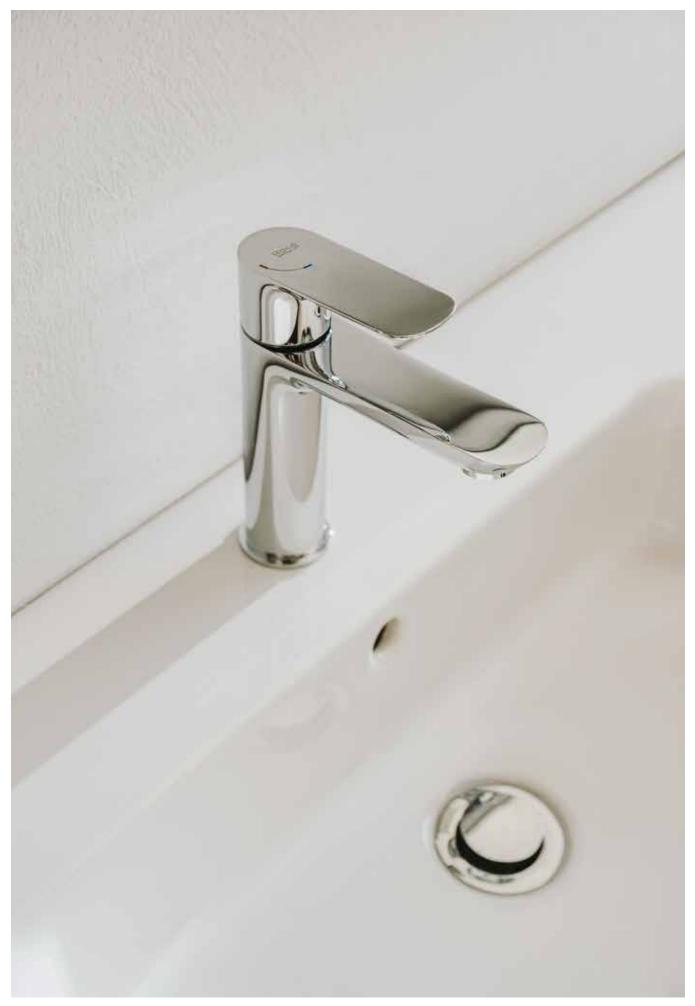

ways) with automatic diverter.

#### A5A0B6E..0

To be completed with:

Universal RocaBox for built-in installations.

#### A525869403



Universal RocaBox for built-in installations. To be completed with thermostatic mixer or builtin single-lever bath or shower mixer. Built-in mixer not included.

#### A525869403

Internal extension kit (20 mm). For installations that exceed the maximum built-in range (95 mm), allowing correct installation without the need for corrective masonry work with a new built-in range from 95 mm to 115 mm.

#### A525564303

Extension kit (20 mm). For installations that exceed the maximum built-in range (70 mm), allowing correct installation without the need for corrective masonry work with a new built-in range from 70 mm to 50 mm.

A525564600 A525564700











L20

Paying homage to the circle and its smooth forms, this faucet neutral geometry easily adapts to any bathroom style.



#### FInishes



#### Iconography

| ∆<br>5L/min | Flow Rate             | Flow rate of faucets in litres                                                              |  |  |  |
|-------------|-----------------------|---------------------------------------------------------------------------------------------|--|--|--|
| Ţ           | Cold Start            | Water and energy saving system                                                              |  |  |  |
| ŕ           | Softurn               | Soft and easy operation thanks to Roca's exclusive ceramic cartridges                       |  |  |  |
| F           | One Million<br>Cycles | Cartridge tested to endure