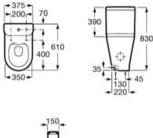

# **Smart Toilets**

| In-Wash <sup>®</sup> with In-tank <sup>®</sup> |    |
|------------------------------------------------|----|
| Insignia                                       | 18 |
| Vorea                                          | 18 |
| Inspira                                        | 19 |
| In-Wash <sup>®</sup>                           |    |
| Inspira                                        | 20 |
| Vorea                                          | 20 |
| Ona                                            | 21 |
| After Sales Complements                        | 24 |