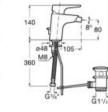

|
|                       | Cold Start<br>Softurn<br>One Million<br>Cycles<br>Evershine<br>RocaBox                      |



F

Basin mixer with smooth body and flexible supply hoses. Click-clack waste not included. 132 Cold Start. L-Size. 217 SL/min A5A3D90C00 Finishes: T 048 Ţ M CO 475 F Ğ 1 Basin mixer with smooth body and flexible 132 supply hoses. Click-clack waste not included. Cold Start. XL-Size. SL/mi A5A3790C00 Finishes: 9 CO

Built-in basin mixer. Waste not included.

#### A5A3590C00

#### To be completed with:

Built-in body for the installation of builtin single-lever basin mixer (please check compatibilities).

A525220603

Finishes:

CO

Bidet mixer with pop-up waste and flexible supply hoses.

A5A6090C00

Finishes: C0





0 5L/m

F







đ.



Floorstanding bath-shower mixer with automatic diverter. Includes hand-shower, integrated hand-shower bracket and 1.75 m flexible shower hose.

A5A2790C00







Built-in bath-shower mixer (2 ways) with automatic diverter. 1/2".

#### A5A0B90C00

To be completed with:

Universal RocaBox for built-in installations.

A525869403

Finishes:

C0

Built-in bath-shower mixer with automatic diverter (2 ways). Includes the built-in subset and the trim plate. Complete set.

A5A0690C00

Finishes:













Built-in shower mixer (1 way).

A5A2B90C00

To be completed with:

Universal RocaBox for built-in installations. A525869403

A020003-

Finishes:

CO









## Monodin

The smooth curves and ergonomic handle of this faucet highlight the basics and deliver a simple, yet aesthetically-ple