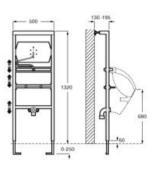

# A8012AC00B

Finishes:

00

Back-to-wall close-coupled Comfort height WC with dual outlet. Includes fixing kit and draining elbow.

#### A8012AC00B

Finishes:

00

Compact WC seat and cover with stainless steel hinges.