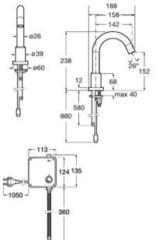

water) with integrated sensor into the spout and flexible supply hoses. L-Size. Powered by four 1.5V LR6 (AA) alkaline batteries.

#### A5A4243C00

Electronic one-water basin mixer with integrated sensor into the spout and flexible supply hoses.and flexible supply hoses. L-Size. Mains operated (230V). Includes power source.

#### A5A4343C00

Finishes: C0

#### Loft-E

Electronic one-water basin mixer with high spout, integrated sensor into the spout and flexible supply hoses. Flow rate: 6 I/min. XL-Size. Powered by four 1.5V LR6 (AA) alkaline batteries.

#### A5A3143C00

Electronic one-water basin mixer with high spout, integrated sensor into the spout and flexible supply hoses. Flow rate: 5.7 l/min. XL-Size. Mains operated (230V). Includes power source.

#### A5A3943C00

Finishes:

CO









りぼう

S.7L/min

#### Loft-E

Electronic basin mixer with premixed water, integrated sensor into the spout and flexible supply hoses. L-Size. Powered by four 1.5V LR6 (AA) alkaline batteries.

#### A5A3243C00

Electronic basin mixer with premixed water, integrated sensor into the spout and flexible supply hoses. L-Size. Mains operated (230V). Includes power source.

#### A5A3343C00



CO





# Loft-E

Electronic basin mixer with premixed water, integrated sensor into the spout and flexible supply hoses. XL-Size. Powered by four 1.5V LR6 (AA) alkaline batteries.

#### A5A3743C00

Electronic basin mixer with premixed water, integrated sensor into the spout and flexible supply hoses. XL-Size. Mains operated (230V). Includes power source.

### A5A3843C00

Finishes:





Loft-E

Built-in e