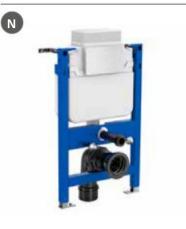

# In-Wash<sup>®</sup> Functionalities

In-wash<sup>®</sup> Insignia wall-hung WC.

| Iconogra | phy |
|----------|-----|
|----------|-----|

| - VA | Roca Rimless®                | System designed to optimize cleaning and hygiene, exceeding EU hygiene standards                                                                                               | ©<br>Ţ    | Electrical connection | Electrical connection required for correct operation                                                                                                              |  |
|------|------------------------------|--------------------------------------------------------------------------------------------------------------------------------------------------------------------------------|-----------|-----------------------|-------------------------------------------------------------------------------------------------------------------------------------------------------------------|--|
|      | Roca Rimless®<br>Vortex      | Technology that simplifies cleaning, maximises<br>hygiene, and provides a powerful 360° flush,<br>while minimising noise, splashing and aerosol                                |           | Supraglaze®           | Exclusive Roca glazing technology that maximises hygiene and simplifies cleaning                                                                                  |  |
|      |                              | dispersion                                                                                                                                                                     |           |                       | Roca Connect uses Bluetooth or WiFi to link<br>products, sending sensor data through a local                                                                      |  |
|      | Duplo installation<br>system | Allows easy and safe installation of wall-hung WCs                                                                                                                             | (((III))) | Roca Connect          | Gateway to a secure cloud. The processed data<br>is shown in real-time on an app and desktop<br>dashboard, enabling remote device management<br>and configuration |  |
|      | Heated seat                  | Heated seat                                                                                                                                                                    | •         | Water Label           | Water Label                                                                                                                                                       |  |
|      | In-tank <sup>®</sup>         | A signature innovation from Roca that integrates<br>the water tank within the bowl, maximizing<br>available space and unifying aesthetics with<br>practicality in the bathroom | ٥         | Water Label           | For Vorea Smart Toilets: refs. A803504001,<br>A803500001 and A80350F001:<br>Unified<br>Water Label                                                                |  |