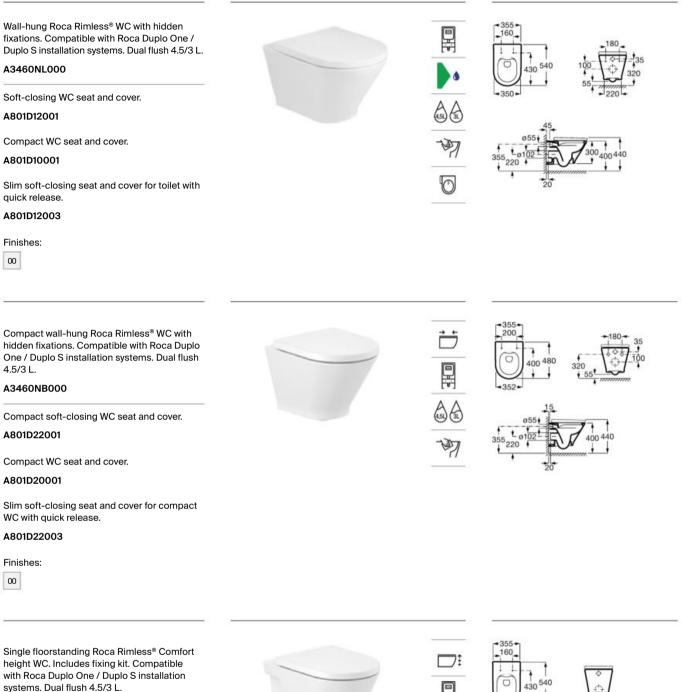

bow.

### A34273A000

Dual flush 4.5/3L cistern with side inlet for WC. Includes fixing kit, inlet valve and flush valve.

### A341471000

Dual flush 4.5/3L cistern, adjustable to 4/2L, with bottom inlet for WC. Includes fixing kit, inlet valve and flush valve.

A341470000

Soft-closing seat and cover for compact toilet.

### A801732002

Seat and cover for compact toilet.

### A801730002

Compact soft-closing  $\mathsf{Supralit}^{\circledast}\mathsf{WC}$  seat and cover.

#### A80173200B

#### Finishes:

00





790



Supralit® WC seat and cover.

A80147000B

Slim soft-closing seat and cover for toilet with quick release.

A801472003





Compact Supralit® WC seat and cover.

### A80173000B

Slim soft-closing seat and cover for compact toilet with quick release.

#### A801732001



00





#### A3470N8000

Soft-closing WC seat and cover.

### A801D12001

Compact WC seat and cover.

### A801D10001

Slim soft-closing seat and cover for toilet with quick release.

#### A801D12003

Finishes:







0

355 Single floorstanding Roca Rimless® WC with dual outlet. Includes fixing kit. Compatible with Roca Duplo One / Duplo S installation systems. Dual flush 4.5/3 L. A3470N7000 Soft-closing WC seat and cover. A801D12001 0 Compact WC seat and cover. A801D10001 Slim soft-closing seat and cover for toilet with quick release. A801D12003 Finishes:



Back-to-wall close-coupled Comfort height Roca Rimless<sup>®</sup> WC with dual outlet. Includes fixing kit and draining elbow.

### A3420NJ000

Dual flush 4.5/3L cistern with bottom inlet for WC. Includes fixing kit, inlet valve and flush