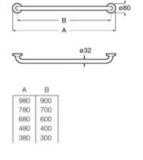

rab bar for people with reduced mobility. Includes fixing kit. Stainless steel, polished finish.

| A816930001 | 900 mm |
|------------|--------|
| A816929001 | 700 mm |
| A816928001 | 600 mm |
| A816927001 | 400 mm |
| A816926001 | 300 mm |
|            |        |













Straight grab bar for people with reduced mobility. Includes fixing kit. Stainless steel, satin finish.

| A816930002 | 900 mm |
|------------|--------|
| A816929002 | 700 mm |
| A816928002 | 600 mm |
| A816927002 | 400 mm |
| A816926002 | 300 mm |

#### Access Pro

Straight grab bar for people with reduced mobility. Includes fixing kit. Stainless steel, white finish.

| A816904009 | 900 mm |
|------------|--------|
| A816903009 | 700 mm |
| A816902009 | 600 mm |
| A816901009 | 400 mm |
| A816900009 | 300 mm |









## Specific Uses / Accessibility Accessories



## Specific Uses / Accessibility Accessories





















# Specific Uses / Roca Connect



# Specific Uses / Roca Connect

# N Loft Connect り)モン Built-in electronic basin faucet (one water) with integrated sensor into the spout. Mains operated at 230V Includes power source. A5C5743..0 **Ô6L** Finishes: C0 CN N Loft Connect りき Electronic basin faucet (one water). Mains operated at 230V. Includes power source. L-Size. A5C4343..1 5.7L/min Finishes: C0 CN N Loft Connect ))を Electronic basin faucet (one water). Mains operated at 230V. Includes power source. XL-Size. A5C3943..1 8 Finishes: 5.7L/min C0 CN N L20 Connect )))) Electronic basin faucet (pre-mixed water). Mains operated at 230V. Includes power source. S-Size. A5C5509C00 S.7L/