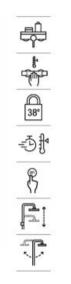

ket and Neo-Flex 1.75 m satin flexible shower hose.

### A5A9B8BC00

Optional:

Optional installation kit for mounting the column in a corner.

#### A525994103

Shelf. For installation on Essential or Evolution hydromassage shower column.

#### A5B4863TP0





#### Index-T Switch 3v

Thermostatic shower column with shelf. Includes ø300 mm shower head with 2 functions, Plenum Go 120/3F hand-shower, 1.50 m satin PVC flexible shower hose and height-adjustable swivel bracket.

### A5A9J09C00

Finishes:

CO





#### Index-T Switch 2v

Thermostatic shower column with adjustable height from 780 to 1130 mm, swivelling shower arm and shelf. Includes ø250 mm shower head, Plenum Go 120/3F hand-shower, 1.50 m satin PVC flexible shower hose and heightadjustable swivel bracket.

#### A5A9I09C00









38°

5₽

B



#### Index-T Switch 3v bath-shower

Thermostatic bath-shower column with adjustable height from 1320 to 1670 mm, swivelling shower arm and shelf. With retractable bath spout. Includes ø250 mm shower head, Plenum Go 120/3F handshower, 1.70 m satin PVC flexible shower hose and height-adjustable swivel bracket.

#### A5A9H09C00

Finishes:

C0







### Deck-T Square

Thermostatic shower column with adjustable height from 800 to 1200 mm, swivelling shower arm and shelf. Includes 360 x 240 mm shower head, ø130 mm hand-shower with 4 functions, 1.75 m satin PVC flexible shower hose and height-adjustable swivel bracket.

#### A5A9C88C00

Finishes:







38°

38°

38

#### **Deck-T Round**

Thermostatic shower column with adjustable height from 800 to 1200 mm, swivelling shower ar