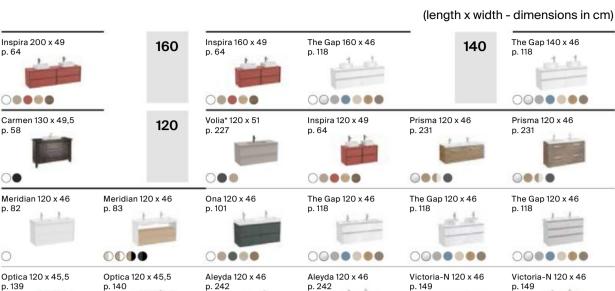

sphere or highlight specific areas of the bathroom.





# **Key Benefits**

**Design**. Ample variety of round, square or rectangular options to match any style.

**Technology.** Mirrors featuring lights, demister device, adjustable lighting or perimeter lighting.

**Finishes**. In gloss, matt or wood, a wide range of options and a broad palette of contemporary colours.

# Technologies

**Naturlight**. Models with high-efficiency AC LED technology to provide neutral and natural light.

**Efficiency.** Spotlights and mirror with LED lighting to minimise energy consumption.

**Touchless**. Mirrors that enable the light or the demister device to be activated by means of a motion sensor.

**Quick Guide / Furniture** 

p. 64

p. 58

00

p. 82

p. 139

p. 151

Victoria 120 x 46

200

130

120



00000

Tenet 120 x 46

p. 246

p. 149

Tenor 120 x 46 p. 249

00000

.

Victoria 120 x 46

00000

p. 151

00000

Tenet 120 x 46

p. 245

110

100



\* Available with matt white basin

The measures indicated in the technical drawings of the bathroom furniture and mirrors have a tolerance of +2;-1 mm, depending on the model.

## Quick Guide / Furniture

(length x width - dimensions in cm)



\* Available with matt white basin

The measures indicated in the technical drawings of the bathroom furniture and mirrors have a tolerance of +2;-1 mm, depending on the model



# Quick Guide / Furniture

\*\* Available with matt white basin

The measures indicated in the technical drawings of the bathroom furniture and mirrors have a tolerance of +2;-1 mm, depending on the model.

216

## Quick Guid