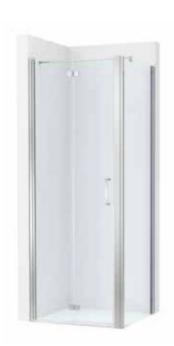

| 765 - 805                                     | 665     |
| AM20P3847D001.NMN | 900           | 865 - 905                                     | 765     |
| AM20P3E87D001.NMN | 1000          | 965 - 1005                                    | 865     |
| LF (B)            |               |                                               |         |
| AM20N2BC7D001.NMN | 700           | 680 - 705                                     |         |
| AM20N2EE7D001.NMN | 750           | 730 - 755                                     |         |
| AM20N3207D001.NMN | 800           | 780 - 805                                     |         |
| AM20N3847D001.NMN | 900           | 880 - 905                                     |         |

Finishes: Clear Glass. Profiles: Polished Silver, Matt Black.





N





Ura PP-E shower enclosure, T-500 thermostatic shower mixer, Stella 100 / 3F shower kit, Terran shower tray.



Featuring an updated design that includes slim profiles, a 2000 mm height, and Maxiclean treatment, this collection includes sliding and walk-in door options.



Glass finishes

Profil finishes







Polished Silver Matt Black

**Brushed Matt** Black



#### Key Benefits

Standard shower and bathtub screens.

Models: Walk-in or sliding doors.

Reversible.

Profile finish in Bright Silver or Matt Black.

In the DF model, it is brushed Matt Black.

Glass thickness: 6 or 8 mm (depending on the model).

Shower enclosure height: 2000 mm.

Bath enclosure height: 1500 mm.

Adjustment per side: 7 to 50 mm (depending on the model).

Anti-Roll System (sliding doors).

Optional cei