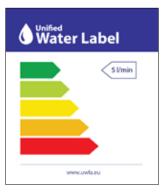

## Water Label

Many of our products are registered with the European Unified Water Label scheme, widely used across Europe to classify and promote water-efficient products. For WCs, the Unified Water Label assesses water efficiency based on the average flush volume. For dual flush systems, the average is calculated from one full flush and three reduced flushes. The rating system ranges from an average flush volume of 3.50 litres or less (Band 1), to a flush volume of more than 6 litres (Band 5).