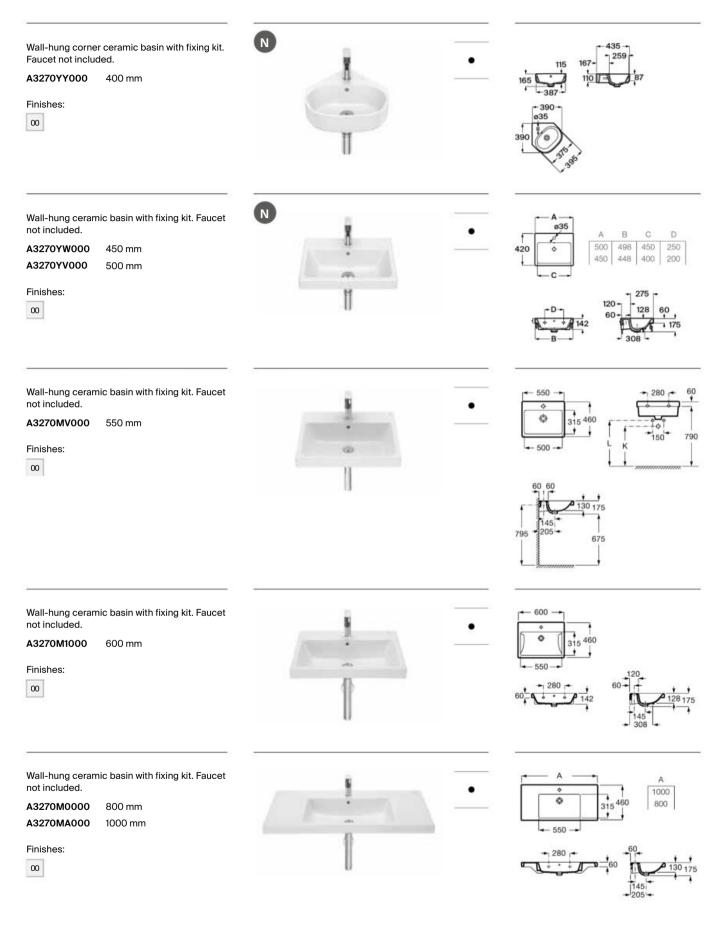

n  | 800 mm  |
| A851492                     | 1000 mm |

Right-hand basin

A851491... 1000 mm Left-hand basin

Pack - Base unit with three drawers, slim basin and Eidos LED mirror. Faucet not included.

A851521... 800 mm Right-hand basin

| A851520         | 800 mm |
|-----------------|--------|
| Left-hand basin |        |

A851523... 1000 mm Right-hand basin

A851522... 1000 mm Left-hand basin

Optional:

Plinth for 3 drawer vanity units.

Set of four 110 mm legs.









LED





Replace (...) in the product reference with the code of the chosen finish: 402 City Oak, 434 Nordic Ash, 509 Matt White, 517 Walnut, 547 Matt Grey, 548 Matt Blue, 806 Glossy White





Compact wall-hung ceramic basin with fixing kit. Faucet not included.

A3270YX000 400 mm

### Finishes:







 $\bigcirc$ 













### Bathroom Collections / The Gap Square

Wall-hung Roca Rimless® WC with hidden fixations. Includes fixing kit. Compatible with Roca Duplo One / Duplo S installation systems. Dual flush 4.5/3 L.

### A34647L000

Wall-hung Roca Rimless<sup>®</sup> WC. Includes fixing kit. A compatible Roca installation system is required for the installation of wall-hung WCs.

#### A34647F000

Soft-closing seat and cover for toilet.

A801472006

Seat and cover for toilet.

A801470002

Soft-closing WC seat and cover.

A80147200B

WC seat and cover.

A80147000B

Slim soft-closing seat and cover for toilet with quick release.

### A801472003

Finishes:

00







Supralit® WC seat and cover.

A80147000B

Slim soft-closing seat and cover for toilet with quick release.

### A801472003

Finishes:

0