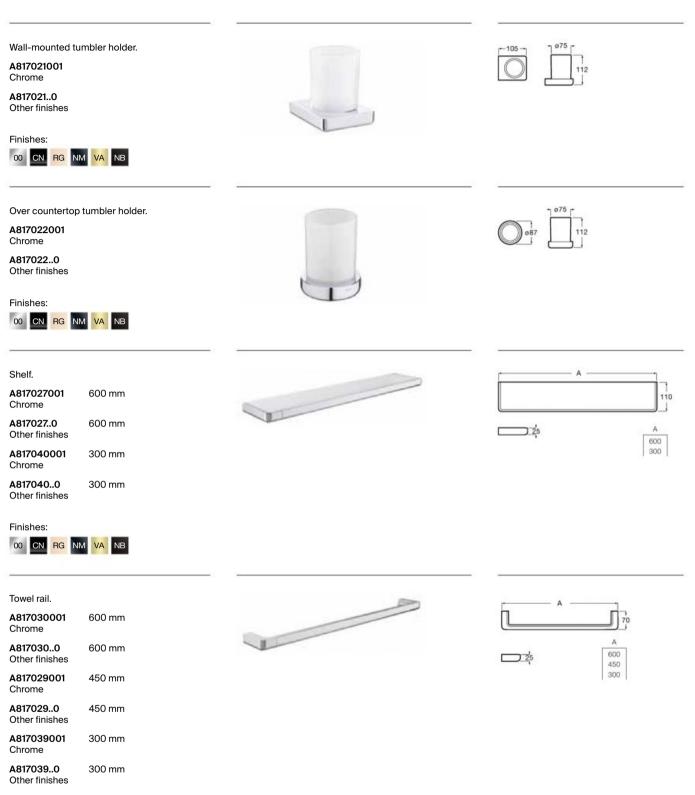

02 | S. |                           |
| Stainless steel towel rail.<br>A817310002<br>Finishes:<br>02                                                           |    |                           |
| Stainless steel towel ring.<br>A817309002<br>Finishes:<br>02                                                           |    |                           |

## Accessories / Superinox







Six trendy finishes in a sophisticated collection of accessories to enhance urban-style bathroom spaces.



#### Finishes



Chrome

CN







RG Titanium Black Rose Gold

Brushed Titanium Black

NB Brushed Brass Matt Black



Dimensions in mm.

Replace (..) in the product reference with the code of the chosen finish: CN Titanium Black, RG Rose Gold, NM Brushed Titanium Black, VA Brushed Brass, NB Matt Black



Finishes:

00 CN RG NM VA NB



Dimensions in mm.

Replace (..) in the product reference with the code of the chosen finish: CN Titanium Black, RG Rose Gold, NM Brushed Titanium Black, VA Brushed Brass, NB Matt Black



Dimensions in mm.



Tempo towel rail.



A modern collection of accessories with a youthful design, available in matte white and striking matte black.



#### Finishes



Matt White

### Accessories / Allegro



Dimensions in mm.

Replace (..) in the product reference with the code of the chosen finish: NB Matt Black, B0 Matt White

## Accessories / Allegro





Allegro accessories, PS4 operating plate.



Embracing contemporary design with an ode to straight lines, this collection showcases rational and sophisticated elegance.



#### Finishes

Chrome



Z4 Matt Black