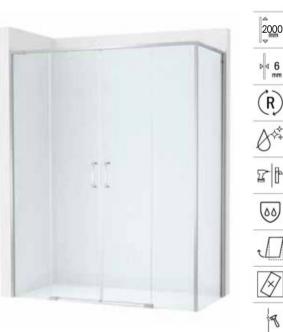

**Furniture Accessories** 

256

Lighting Starlight **264** 264

# **Furniture Collections**

With over 100 years of knowledge and expertise, Roca is Europe's leader in the production and manufacturing of bathroom furniture. Using new technologies and innovative designs, including proprietary finishes, quality materials, and enhanced hardware solutions, Roca's extensive catalogue of bathroom furniture transforms the look and feel of any bathroom space. Furniture units, auxiliary columns and accessories all meet the highest standards in versatility, accessibility and style, with an ongoing commitment to sustainability and social responsibility.

**Resistance.** High quality guides and hinges that guarantee 20,000 opening and closing cycles.

Adaptability. Diverse selection of sizes and typologies for all kinds of spaces and needs.

**Broad range.** Broad range of options including Unik solutions that encompass a base unit and basin, and Pack solutions featuring Unik and matching mirror.