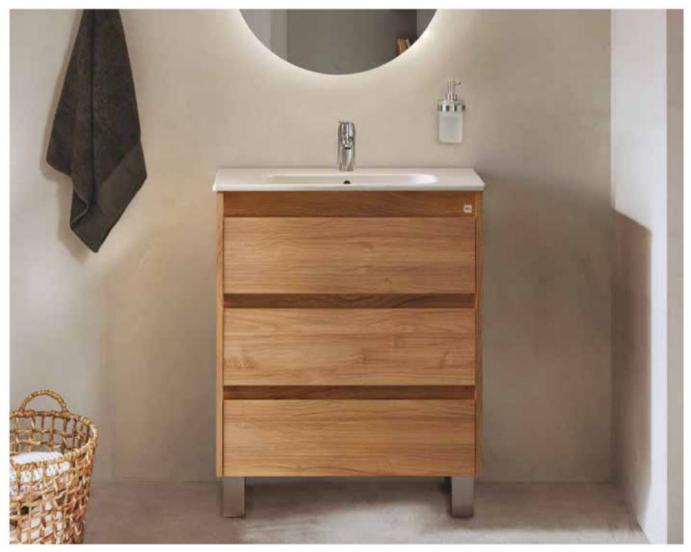

ty units.

| A817086 | 1000 mm |
|---------|---------|
| A817085 | 800 mm  |
| A817084 | 600 mm  |

Finishes:



Unik - Base unit with six drawers, legs and double basin. Faucets not included.

| A851892 | 1200 mm |
|---------|---------|
|         |         |

Pack - Base unit with six drawers, legs, double basin, Victoria mirror and Starlight LED spotlight. Faucets not included.

| A851896 | 1200 mm |
|---------|---------|
|         |         |

| Finishes: |  |
|-----------|--|

| _   | -   |                                | -   | _   |
|-----|-----|--------------------------------|-----|-----|
| 806 | 516 | 434                            | 517 | 402 |
| _   | -   | Procession in which the second |     |     |







LED



Dimensions in mm.

# Furniture, Mirrors and Lighting / Tenet





Tenet unik, 3 drawers.

Dimensions in mm.

Replace (...) in the product reference with the code of the chosen finish: 402 City Oak, 434 Nordic Ash, 516 Glossy Grey, 517 Walnut, 806 Glossy White

# Tenor

Simplicity meets elegance. This collection features an efficient design available in a wide range of sizes, configurations, and finishes to fit any bathroom style.



#### Furniture finishes

806 Glossy White





402 City Oak

#### Iconography

| ,<br>₽¢ | Soft Close<br>Drawers | Drawers feature a softly closing system to offer<br>increased comfort |
|---------|-----------------------|-----------------------------------------------------------------------|
| LED     | LED Lighting          | The product is fitted with LED lighting                               |
| ¥       | Optional Leg