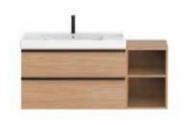

#### A801E12..1

Supralit® WC seat and cover.

## A801E20..1

Soft-closing seat and cover for compact toilet with quick release. The seat and cover is not available in Supraglaze® finish.