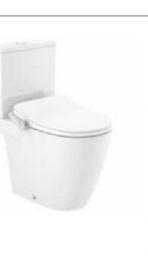

# In-Wash<sup>®</sup> Functionalities

In-wash<sup>®</sup> Insignia wall-hung WC.

| Iconogra | phy |
|----------|-----|
|----------|-----|

| - VA | Roca Rimless®                | System designed to optimize cleaning and hygiene, exceeding EU hygiene standards                                                                                               | ©<br>Ţ    | Electrical connection | Electrical connection required for correct operation                                                                                                              |  |
|------|------------------------------|--------------------------------------------------------------------------------------------------------------------------------------------------------------------------------|-----------|-----------------------|-------------------------------------------------------------------------------------------------------------------------------------------------------------------|--|
|      | Roca Rimless®<br>Vortex      | Technology that simplifies cleaning, maximises<br>hygiene, and provides a powerful 360° flush,<br>while minimising noise, splashing and aerosol                                |           | Supraglaze®           | Exclusive Roca glazing technology that maximises hygiene and simplifies cleaning                                                                                  |  |
|      |                              | dispersion                                                                                                                                                                     |           |                       | Roca Connect uses Bluetooth or WiFi to link<br>products, sending sensor data through a local                                                                      |  |
|      | Duplo installation<br>system | Allows easy and safe installation of wall-hung WCs                                                                                                                             | (((III))) | Roca Connect          | Gateway to a secure cloud. The processed data<br>is shown in real-time on an app and desktop<br>dashboard, enabling remote device management<br>and configuration |  |
|      | Heated seat                  | Heated seat                                                                                                                                                                    | •         | Water Label           | Water Label                                                                                                                                                       |  |
|      | In-tank <sup>®</sup>         | A signature innovation from Roca that integrates<br>the water tank within the bowl, maximizing<br>available space and unifying aesthetics with<br>practicality in the bathroom | ٥         | Water Label           | For Vorea Smart Toilets: refs. A803504001,<br>A803500001 and A80350F001:<br>Unified<br>Water Label                                                                |  |