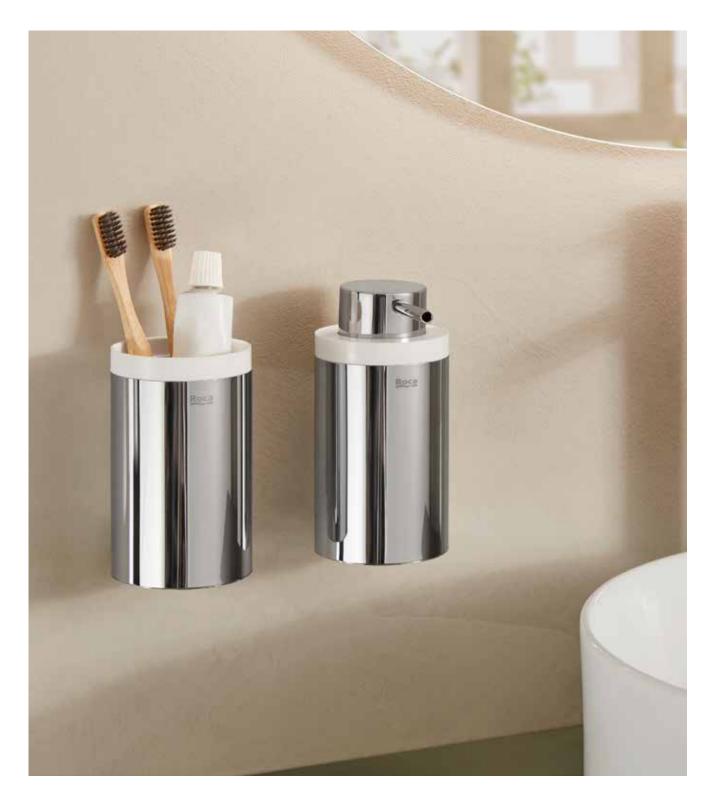

ed elegance.



#### Finishes

Chrome



Z4 Matt Black

## Iconography

Dual installation Dual instal

Dual installation Dual installation, with screws or adhesive

### Accessories / Rubik



## Accessories / Rubik





## Accessories / Rubik



Rubik wall-mounted soap dispenser and tumbler.

# **Hotels Square**

Characterized by subtle geometric profiles, the distinctly contemporary urban essence of this collection is suitable for small and large design projects.



Ceramic finishes



C4 Matt Black

Chrome

## Accessories / Hotels Square



## Accessories / Hotels Square



# Accessories / Hotels Square



A011 014.









Hotels Square towel rack.

# **Hotels Round**

Inspired by the perfect shape of a circle, this collection embodies a minimalist and extremely functional aesthetic.



#### Finishes











Chrome

C4 Matt Black

B0 Matt White CN Titanium Black Rose Gold

SM Brushed Brass Stainless Steel finition

300

| Robe hook.<br>A8175700<br>Finishes:<br>C0 C4 B0 CN RG VA SM                   | ett)   | () 056.2 23; = 1 48.5 |
|-------------------------------------------------------------------------------|--------|-----------------------|
| Double robe hook.<br>A8175710<br>Finishes:                                    |        |                       |
| Triple robe hook.<br>A8175720<br>Finishes:                                    | Ser Co |                       |
| Wall-mounted soap dish.<br>A8175910<br>Finishes:                              |        | -0110 - 333,87        |
| Over countertop soap dish.<br>A817597.0<br>Finishes:                          |