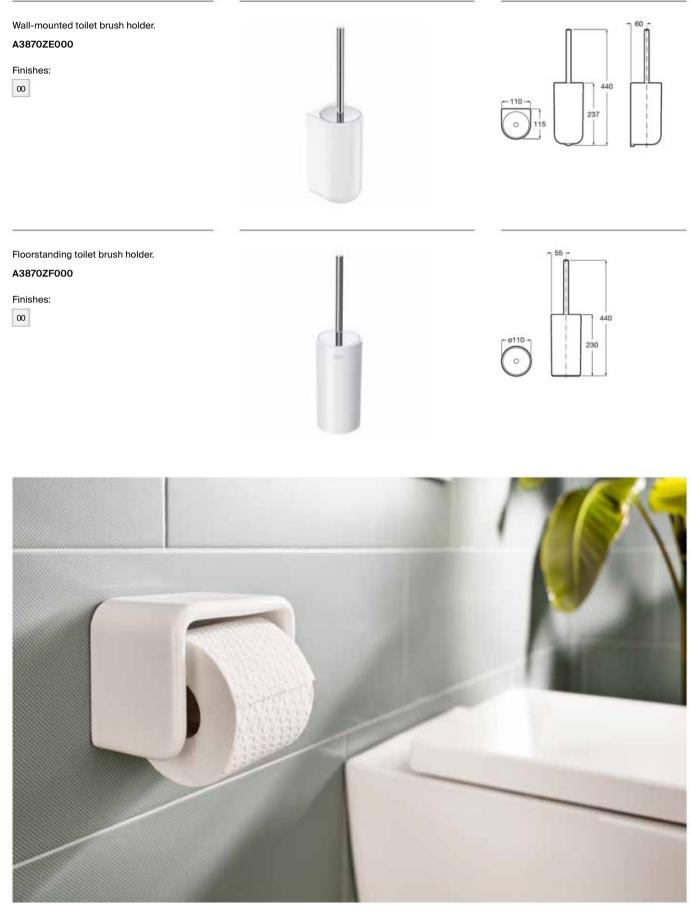

br>45<br>100<br>100<br>120<br>120<br>120<br>120<br>120<br>100<br>10 |
| Towel rail.<br>A3870ZH000 600 mm<br>A3870ZG000 450 mm<br>A3870ZJ000 300 mm<br>Finishes:<br>00 | A 36<br>36<br>95 A 600<br>450<br>300                                        |
| Container.<br>A3870Z2000<br>Finishes:<br>00                                                   |                                                                             |
| Container.<br>A3870Z3000<br>Finishes:<br>00                                                   |                                                                             |
| Toilet roll holder with shelf.<br>A3870ZB000<br>Finishes:                                     |                                                                             |

#### Accessories / Onda



Onda toilet roll holder.

# Ona

In a seamless dialogue between the cabinet and washbasin shelf, this collection offers a set of accessories in contemporary finishes with an original storage tray.



#### Finishes



#### Accessories / Ona



## Other Products in the Ona Collection



Dimensions in mm.

Replace (..) in the product reference with the code of the chosen finish: C6 Matt White, C7 Matt Green, C8 Sand grey



This light and urban collection is very easy to mix and match.



#### Finishes





#### Accessories / Rondo

| Over countertop soap dish.<br>A8177930<br>Finishes:         |       |                       |
|-------------------------------------------------------------|-------|-----------------------|
| Over countertop soap dispenser.<br>A8177910<br>Finishes:    |