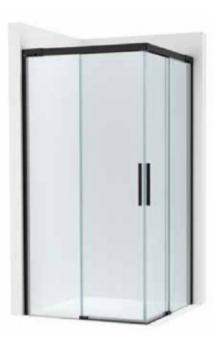

----------------------------|
| AM2832BC7D001.NMN | 700            | 670 - 720                                      |
| AM2832EE7D001.NMN | 750            | 721 - 770                                      |
| AM2833207D001.NMN | 800            | 771 - 820                                      |
| AM2833527D001.NMN | 850            | 821 - 870                                      |
| AM2833847D001.NMN | 900            | 871 - 920                                      |
| AM2833E87D001.NMN | 1000           | 921 - 1020                                     |
| AM28344C7D001.NMN | 1100           | 1021 - 1120                                    |
| AM2834B07D001.NMN | 1200           | 1121 - 1220                                    |

Finishes: Clear Glass. Profiles: Polished Silver, Matt Black.







With a practical and modern design, this collection offers a range of options for swing or sliding doors to protect any shower space.



Glass finishes



Profil finishes



Polished Silver Matt Black



#### Key Benefits

Standard shower screens for sliding, hinged, or folding doors. Reversible.

Profile finish in Polished Silver or Matt Black.

Glass thickness: 6 mm.

Height: 2000 mm.

25 mm adjustment per side.

Maxiclean treatment included as standard.

Sliding door models:

Door release system. Anti-tip system. Easy installation system. Dual installation system (screws/adhesive).

Hinged door models:

Lift opening system.



#### Iconography

| ⊳⊲ 6<br>mm     | Thickness         | Glass thickness