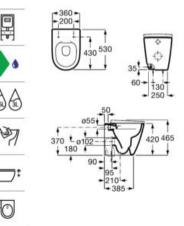

# In-Wash<sup>®</sup> Functionalities

In-wash<sup>®</sup> Insignia wall-hung WC.

| Iconogra | phy |
|----------|-----|
|----------|-----|

| - VA | Roca Rimless®                | System designed to optimize cleaning and hygiene, exceeding EU hygiene standards                                                                                               | ©<br>Ţ    | Electrical connection | Electrical connection required for correct operation                                                                                                              |  |
|------|------------------------------|--------------------------------------------------------------------------------------------------------------------------------------------------------------------------------|-----------|-----------------------|-------------------------------------------------------------------------------------------------------------------------------------------------------------------|--|
|      | Roca Rimless®<br>Vortex      | Technology that simplifies cleaning, maximises<br>hygiene, and provides a powerful 360° flush,<br>while minimising noise, splashing and aerosol                                |           | Supraglaze®           | Exclusive Roca glazing technology that maximises hygiene and simplifies cleaning                                                                                  |  |
|      |                              | dispersion                                                                                                                                                                     |           |                       | Roca Connect uses Bluetooth or WiFi to link<br>products, sending sensor data through a local                                                                      |  |
|      | Duplo installation<br>system | Allows easy and safe installation of wall-hung WCs                                                                                                                             | (((III))) | Roca Connect          | Gateway to a secure cloud. The processed data<br>is shown in real-time on an app and desktop<br>dashboard, enabling remote device management<br>and configuration |  |
|      | Heated seat                  | Heated seat                                                                                                                                                                    | •         | Water Label           | Water Label                                                                                                                                                       |  |
|      | In-tank <sup>®</sup>         | A signature innovation from Roca that integrates<br>the water tank within the bowl, maximizing<br>available space and unifying aesthetics with<br>practicality in the bathroom | ٥         | Water Label           | For Vorea Smart Toilets: refs. A803504001,<br>A803500001 and A80350F001:<br>Unified<br>Water Label                                                                |  |