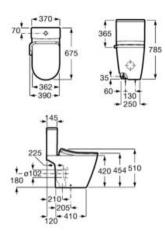

# In-Wash<sup>®</sup> Functionalities

In-wash<sup>®</sup> Insignia wall-hung WC.

| Iconogra | phy |
|----------|-----|
|----------|-----|

| - VA | Roca Rimless®                | System designed to optimize cleaning and hygiene, exceeding EU hygiene standards                                                                                               | ©<br>Ţ    | Electrical connection | Electrical connection required for correct operation                                                                                                              |  |
|------|------------------------------|--------------------------------------------------------------------------------------------------------------------------------------------------------------------------------|-----------|-----------------------|-------------------------------------------------------------------------------------------------------------------------------------------------------------------|--|
|      | Roca Rimless®<br>Vortex      | Technology that simplifies cleaning, maximises<br>hygiene, and provides a powerful 360° flush,<br>while minimising noise, splashing and aerosol                                |           | Supraglaze®           | Exclusive Roca glazing technology that maximises hygiene and simplifies cleaning                                                                                  |  |
|      |                              | dispersion                                                                                                                                                                     |           |                       | Roca Connect uses Bluetooth or WiFi to link<br>products, sending sensor data through a local                                                                      |  |
|      | Duplo installation<br>system | Allows easy and safe installation of wall-hung WCs                                                                                                                             | (((III))) | Roca Connect          | Gateway to a secure cloud. The processed data<br>is shown in real-time on an app and desktop<br>dashboard, enabling remote device management<br>and configuration |  |
|      | Heated seat                  | Heated seat                                                                                                                                                                    | •         | Water Label           | Water Label                                                                                                                                                       |  |
|      | In-tank <sup>®</sup>         | A signature innovation from Roca that integrates<br>the water tank within the bowl, maximizing<br>available space and unifying aesthetics with<br>practicality in the bathroom | ٥         | Water Label           | For Vorea Smart Toilets: refs. A803504001,<br>A803500001 and A80350F001:<br>Unified<br>Water Label                                                                |  |