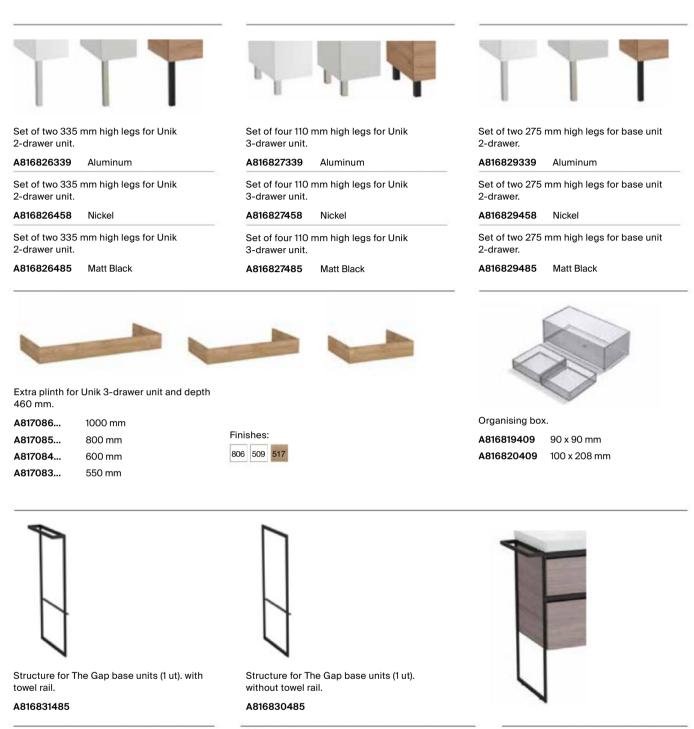

not included.

| A851489<br>Right-hand basin | 800 mm  |
|-----------------------------|---------|
| A851487<br>Left-hand basin  | 800 mm  |
| A851492                     | 1000 mm |

Right-hand basin

A851491... 1000 mm Left-hand basin

Pack - Base unit with three drawers, slim basin and Eidos LED mirror. Faucet not included.

A851521... 800 mm Right-hand basin

| A851520         | 800 mm |
|-----------------|--------|
| Left-hand basin |        |

A851523... 1000 mm Right-hand basin

A851522... 1000 mm Left-hand basin

Optional:

Plinth for 3 drawer vanity units.

Set of four 110 mm legs.









LED





Replace (...) in the product reference with the code of the chosen finish: 402 City Oak, 434 Nordic Ash, 509 Matt White, 517 Walnut, 547 Matt Grey, 548 Matt Blue, 806 Glossy White





Compact wall-hung ceramic basin with fixing kit. Faucet not included.

A3270YX000 400 mm

### Finishes:







 $\bigcirc$ 













### Bathroom Collections / The Gap Square

Wall-hung Roca Rimless® WC with hidden fixations. Includes fixing kit. Compatible with Roca Duplo One / Duplo S installation systems. Dual flush 4.5/3 L.

### A34647L000

Wall-hung Roca Rimless<sup>®</sup> WC. Includes fixing kit. A compatible Roca installation system is required for the installation of wall-hung WCs.

#### A34647F000

Soft-closing seat and cover for toilet.

A801472006

Seat and cover for toilet.

A801470002

Soft-closing WC seat and cover.

A80147200B

WC seat and cover.

A80147000B

Slim soft-closing seat and cover for toilet with quick release.

### A801472003

Finishes:

00







Supralit