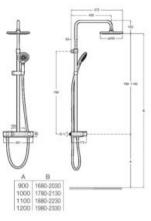

ex 1.75 m satin flexible shower hose.

### A5A9B8BC00

Optional:

Optional installation kit for mounting the column in a corner.

#### A525994103

Shelf. For installation on Essential or Evolution hydromassage shower column.

#### A5B4863TP0





#### Index-T Switch 3v

Thermostatic shower column with shelf. Includes ø300 mm shower head with 2 functions, Plenum Go 120/3F hand-shower, 1.50 m satin PVC flexible shower hose and height-adjustable swivel bracket.

### A5A9J09C00

Finishes:

CO





#### Index-T Switch 2v

Thermostatic shower column with adjustable height from 780 to 1130 mm, swivelling shower arm and shelf. Includes ø250 mm shower head, Plenum Go 120/3F hand-shower, 1.50 m satin PVC flexible shower hose and heightadjustable swivel bracket.

#### A5A9I09C00









38°

5₽

B



#### Index-T Switch 3v bath-shower

Thermostatic bath-shower column with adjustable height from 1320 to 1670 mm, swivelling shower arm and shelf. With retractable bath spout. Includes ø250 mm shower head, Plenum Go 120/3F handshower, 1.70 m satin PVC flexible shower hose and height-adjustable swivel bracket.

#### A5A9H09C00

Finishes:

C0







### Deck-T Square

Thermostatic shower column with adjustable height from 800 to 1200 mm, swivelling shower arm and shelf. Includes 360 x 240 mm shower head, ø130 mm hand-shower with 4 functions, 1.75 m satin PVC flexible shower hose and height-adjustable swivel bracket.

#### A5A9C88C00

Finishes:







38°

38°

38

#### **Deck-T Round**

Thermostatic shower column with adjustable height from 800 to 1200 mm, swivelling shower arm and shelf. I