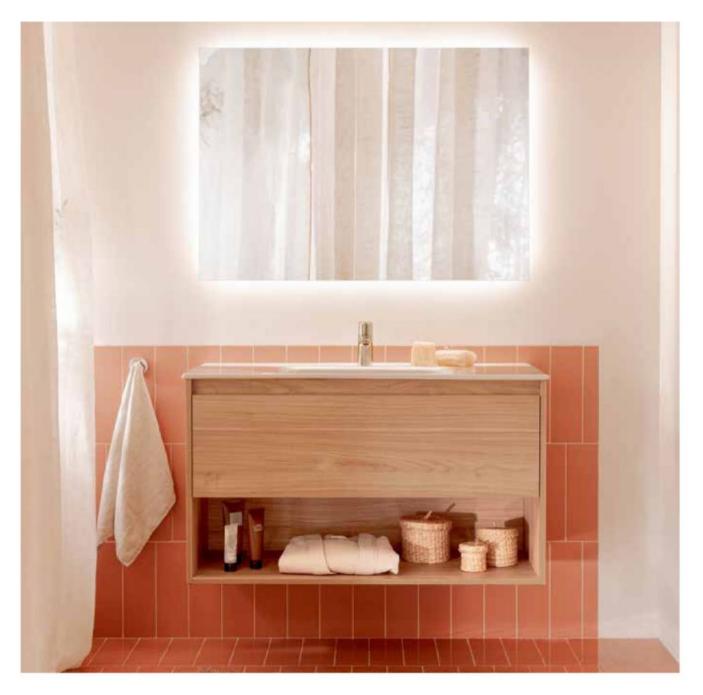

t included.

| A851896 | 1200 mm |
|---------|---------|
|         |         |

| Finishes: |  |
|-----------|--|

| _   | -   |                                | -   | _   |
|-----|-----|--------------------------------|-----|-----|
| 806 | 516 | 434                            | 517 | 402 |
| _   | -   | Procession in which the second |     |     |







LED



Dimensions in mm.

# Furniture, Mirrors and Lighting / Tenet





Tenet unik, 3 drawers.

Dimensions in mm.

Replace (...) in the product reference with the code of the chosen finish: 402 City Oak, 434 Nordic Ash, 516 Glossy Grey, 517 Walnut, 806 Glossy White

# Tenor

Simplicity meets elegance. This collection features an efficient design available in a wide range of sizes, configurations, and finishes to fit any bathroom style.



#### Furniture finishes

806 Glossy White





402 City Oak

#### Iconography

| ,<br>₽¢ | Soft Close<br>Drawers | Drawers feature a softly closing system to offer<br>increased comfort |
|---------|-----------------------|-----------------------------------------------------------------------|
| LED     | LED Lighting          | The product is fitted with LED lighting                               |
| ¥       | Optional Legs         | The set of optional legs is suitable for thin walls                   |

# Furniture, Mirrors and Lighting / Tenor



# Mini

Unik - Compact base unit with one door and basin. Faucet not included.

#### A855873... 450 mm

Pack - Compact base unit with one door, basin and mirror cabinet. Faucet not included.

A855866... 450 mm

Pack - Compact base unit with