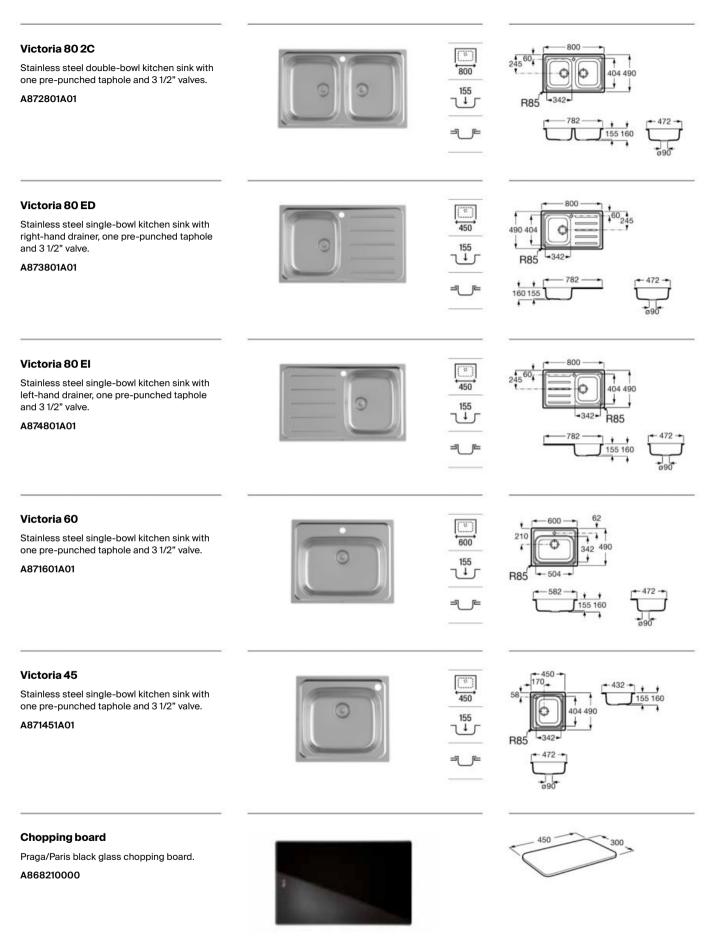

#### **Always open Universal Waste**

Waste for basin/bidet with fixed open chrome plug. 11/4".

A506403900 Ø72 mm

#### Ceramic always open Universal waste

Waste for basin/bidet with Ø72 mm fixed open ceramic plug. 1 1/4".

A50640390C Ø72 mm Glossy White cover

A5064039.. Ø 72 mm Matt colors cover

Finishes: