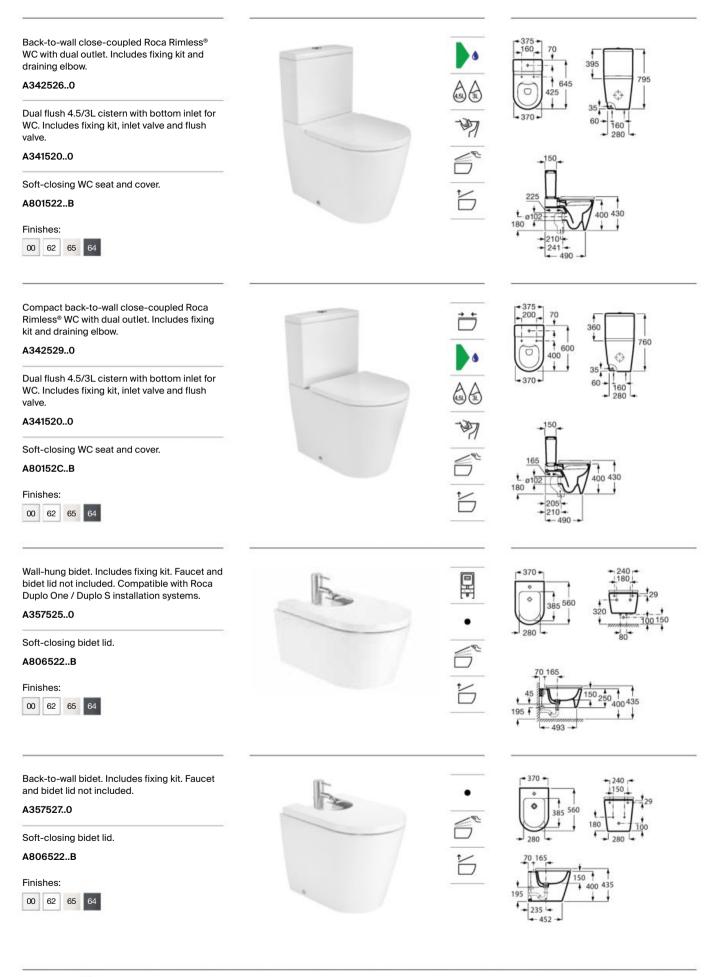

eramic<sup>®</sup> basin. Faucet not included. Includes universal drain with Ø 72 mm ceramic plug.

| A3275200  |    |    | 500 mm |  |  |
|-----------|----|----|--------|--|--|
| A3275230  |    | 00 | 370 mm |  |  |
| Finishes: |    |    |        |  |  |
| 00        | 62 | 65 | 64     |  |  |





 $\begin{array}{l} \text{Over countertop Fineceramic}^{\$} \text{ basin. Faucet} \\ \text{not included. Includes universal drain with } \varnothing \\ \text{72 mm fixed open ceramic plug.} \end{array}$ 

| A3275340 | 550 mm |
|----------|--------|
| A32753R0 | 370 mm |



00 62 65 64







A



Under countertop Fineceramic® basin with fixing kit. Faucet not included.

| A3275350 | 605 mm |
|----------|--------|
| A3275360 | 495 mm |













- 480





# **Bathroom Collections / Inspira**



# Tura

Modern architectural shapes and sculptural forms merge with tactile materials and new colours in a complete bathroom collection.



# Ceramic finishes



S0 Supraglaze<sup>®</sup>

## Furniture finishes







# Iconography

# Ceramic

| <b>A</b> A   | Dual flush                            | Toilets featuring a water-saving mechanism,<br>with 6/31, 4.5/31 or 4/21 flushes to choose<br>from                                                                                                                                                                                     |
|--------------|---------------------------------------|----------------------------------------------------------------------------------------------------------------------------------------------------------------