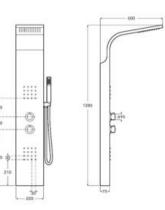

arm, Aqua Round water inlet, 1.70 m metal shower hose Neoflex and Stella 100/3 handshower.

#### A5D0518C00

Finishes:





#### **Single-lever Victoria Plus**

Pack with built-in mixer Victoria Plus 2-ways, shower-head ø250 mm and shower set with 100 mm, 3 functions Stella hand-shower, adjustable hand-shower bracket and 1.70 m flexible hose.

### A5D184FC00

Finishes:

CO

# Shower Solutions / Hydromassage Columns

#### Essential 2.0

Stainless steel thermostatic hydromassage column. Integrated jets. Includes hand-shower, hand-shower bracket and Neo-Flex 1.75 m satin flexible shower hose.

### A5A9A8BC00

Optional:

Optional installation kit for mounting the column in a corner.

#### A525994103

Shelf. For installation on Essential or Evolution hydromassage shower column.

A5B4863TP0





#### Evolution

Thermostatic hydromassage column. Integrated jets and cascade. Includes handshower, hand-shower bracket and Neo-Flex 1.75 m satin flexible shower hose.

### A5A9B8BC00

Optional:

Optional installation kit for mounting the column in a corner.

#### A525994103

Shelf. For installation on Essential or Evolution hydromassage shower column.

#### A5B4863TP0





#### Index-T Switch 3v

Thermostatic shower column with shelf. Includes ø300 mm shower head with 2 functions, Plenum Go 120/3F hand-shower, 1.50 m satin PVC flexible shower hose and height-adjustable swivel bracket.

### A5A9J09C00

Finishes:

CO





#### Index-T Switch 2v

Thermostatic shower column with adjustable height from 780 to 1130 mm, swivelling shower arm and shelf. Includes ø250 mm shower head, Plenum Go 1