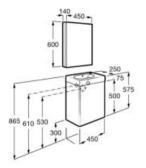

## A801E20..1

Soft-closing seat and cover for compact toilet with quick release. The seat and cover is not available in Supraglaze® finish.