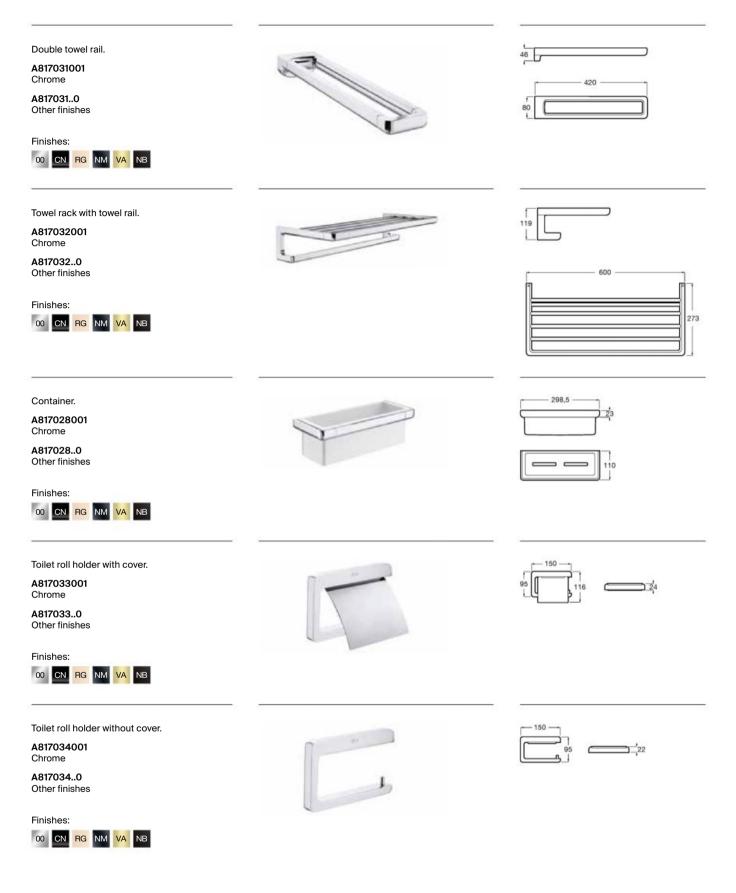

|
| Stainless steel towel rail.<br>A817310002<br>Finishes:<br>02                                                           |    |                           |
| Stainless steel towel ring.<br>A817309002<br>Finishes:<br>02                                                           |    |                           |

## Accessories / Superinox







Six trendy finishes in a sophisticated collection of accessories to enhance urban-style bathroom spaces.



#### Finishes



Chrome

CN







RG Titanium Black Rose Gold

Brushed Titanium Black

NB Brushed Brass Matt Black



Dimensions in mm.

Replace (..) in the product reference with the code of the chosen finish: CN Titanium Black, RG Rose Gold, NM Brushed Titanium Black, VA Brushed Brass, NB Matt Black



Finishes:

00 CN RG NM VA NB



Dimensions in mm.

Replace (..) in the product reference with the code of the chosen finish: CN Titanium Black, RG Rose Gold, NM Brushed Titanium Black, VA Brushed Brass, NB Matt Black



Dimensions in mm.



Tempo towel rail.



A modern collection of accessories with a youthful design, available in matte white and striking matte black.



#### Finishes



Matt White

### Accessories / Allegro



Dimensions in mm.

Replace (..) in the product reference with the code of the chosen finish: NB Matt Black, B0 Matt White

## Accessories / Allegro





Allegro accessories, PS4 operating plate.



Embracing contemporary design with an ode to straight lines, this collection showcases rational and sophisticated elegance.



#### Finishes

Chrome



Z4 Matt Black

## Iconography

Dual installatio