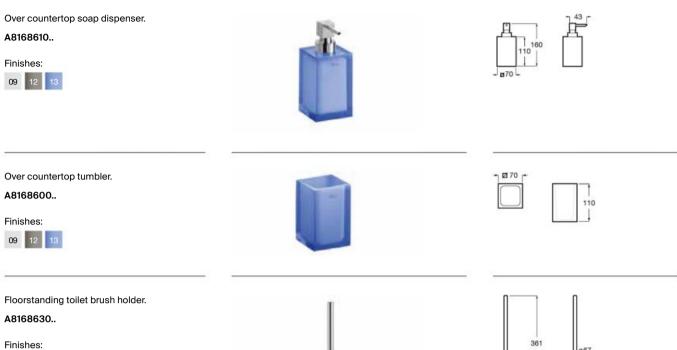

en, C8 Sand grey



This light and urban collection is very easy to mix and match.



#### Finishes





#### Accessories / Rondo

| Over countertop soap dish.<br>A8177930<br>Finishes:         |       |                       |
|-------------------------------------------------------------|-------|-----------------------|
| Over countertop soap dispenser.<br>A8177910<br>Finishes:    |       |                       |
| Over countertop tumbler.<br>A8177900<br>Finishes:           | Bod . |                       |
| Floorstanding toilet brush holder.<br>A8177920<br>Finishes: |       | 0102-<br>0102-<br>110 |

lce

Demonstrating its plasticity and transparency, the high-quality resin used in this collection gives it a modern, fresh and fun vibe.



Finishes



## Accessories / Ice

110 - Ø90 -









## Faucets

358 362

## **Faucets Collections**

| Faucets Quick Guide  |  |
|----------------------|--|
| Finishes Quick Guide |  |

| Insignia      | 364 |
|---------------|-----|
| Kay           | 370 |
| L90           | 376 |
| L90C          | 382 |
| Pals          | 384 |
| Loft          | 388 |
| Carmen        | 394 |
| Naia          | 398 |
| Nu            | 404 |
| Ona           | 412 |
| Targa         | 420 |
| Atlas         | 424 |
| Monodin       | 430 |
| Cala          | 434 |
| L20           | 440 |
| Victoria Plus | 446 |
| Victoria Pro  | 452 |
| Brava         | 456 |
|               |     |

# **Faucets Collections**

A perfect combination of precision technology and innovative design defines Roca's bathroom and kitchen faucets. Never before have there been so many