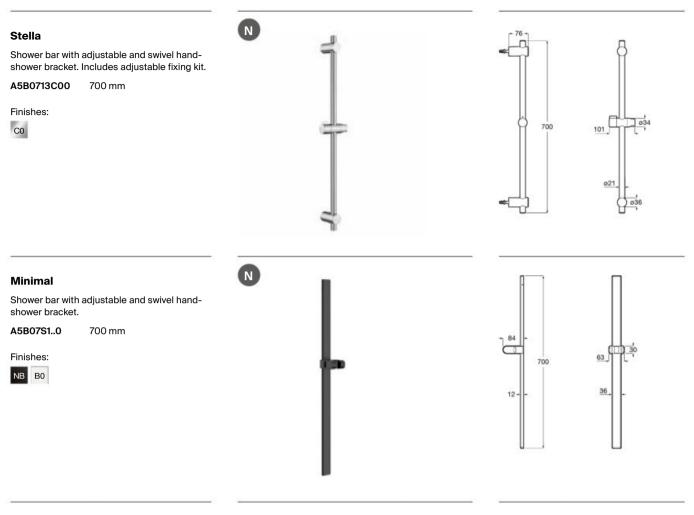

e with the code of the chosen finish: C0 Chrome, CN Titanium Black, RG Rose Gold, NM Brushed Titanium Black,

VA Brushed Brass, SM Stainless Steel finish, NB Matt Black, GM Matt Graphit

# Shower Solutions / Shower Heads



Dimensions in mm. \* While stocks last.

Replace (..) in the product reference with the code of the chosen finish: CO Chrome, CN Titanium Black, RG Rose Gold, NM Brushed Titanium Black, VA Brushed Brass,

SM Stainless Steel finish, NB Matt Black, B0 Matt White, GM Matt Graphit

# Shower Solutions / Shower Heads



# Shower Solutions / Jets



Dimensions in mm.



Dimensions in mm.

Replace (..) in the product reference with the code of the chosen finish: C0 Chrome, CN Titanium Black, RG Rose Gold, NM Brushed Titanium Black, VA Brushed Brass,

# Shower Solutions / Bars



# Soap dish

Chrome soap dish for shower bar.

A5B5150C00

Transparent soap dish for shower bar. A5B5150TP0





# Shower Solutions / Water Inlets and Brackets



# Aqua Classic

Chrome water inlet for flexible shower hose. 1/2".

#### AG0083700R



00



Aqua Square Chrome water inlet for flexible shower hose. 1/2".

#### A5B1150C00

Finishes: C0



Aqua Round

Water inlet for shower hose chrome 1/2". A5B1450..0





# Aqua Round with bracket

Water inlet for flexible shower hose with integrated hand-shower bracket. 1/2".

# A5B5250..0





# Aqua Square with bracket

Chrome water outlet for flexible shower hose with integrated hand-shower bracket. 1/2". **A5B0850C00** 





Wall Square Swivel bracket for hand-shower. A525021600







Wall Round Swivel bracket for hand shower. AG006850