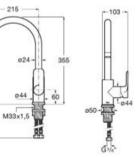

t.

A5A811F..0











#### Ona

Kitchen mixer with swivel C-spout and flexible supply hoses. Cold Start.

#### A5A841F..0







#### Ona

Kitchen mixer with swivel L-spout and 2-function retractable shower. Includes flexible supply hoses. Cold Start.

A5A851F..0







#### Ona

Kitchen mixer with swivel L-spout. Includes flexible supply hoses. Cold Start.

#### A5A831F..0









00



#### Cala

Kitchen mixer with swivel C-spout and 2-function retractable shower. Includes flexible supply hoses. Cold Start.

A5A816E..0









#### Cala

Kitchen mixer with swivel L-spout and 2-function retractable shower. Includes flexible supply hoses. Cold Start.

A5A856E..0







355



#### Cala

Kitchen mixer with swivel C-spout. Includes flexible supply hoses. Cold Start.

A5A846E..0









#### Cala

Kitchen mixer with swivel L-spout. Includes flexible supply hoses. Cold Start.

A5A836E..0







103

횼 G3/2

#### Cala

Kitchen mixer with swivel spout and 2-function retractable shower. Includes flexible supply hoses. Cold Start.

A5A806E..0





Kitchen mixer with swivel C-spout and flexible supply hoses. Cold Start.

A5A7409..0







Ó 6 L/min



#### L20

Kitchen mixer with folding swivel C-spout and flexible supply hoses. Cold Start.

#### A5A8209C00

Finishes:









Dimensions in mm.



### L20

Kitchen mixer with swivel C-spout and flexible supply hoses. Cold Start.

#### A5A8409C00







## L20

Kitchen mixer with swivel spout and flexible supply hoses. Cold Start.

#### A5A8909C00

Finishes:



### L20

Wall-mounted kitchen mixer with swivel spout.

A5A7609C00