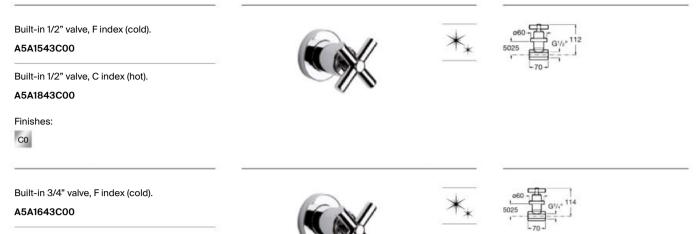

er (1 way). Includes built-in body.

A5A0743C00

Finishes:



Deck-mounted bath-shower mixer with 195 mm bath spout, diverter, hand-shower and 1.75 m flexible hose.

A5A0943C00

Finishes: CO





38

5t

G'











## Faucets / Loft

Floorstanding twin-lever bath-shower mixer with automatic diverter with retention, handshower, 1.75 m flexible shower hose, handshower bracket and floor pillar legs.

A5A2743C00







Twin-lever shower column with fixed height. Includes ø200 mm shower head, 25 x 180 mm hand-shower, 1.70 m metal flexible shower hose and height-adjustable swivel bracket.

#### A5A9743C00

Finishes:







Built-in 1/2" diverter for bath or shower (2 ways).

#### A5A9043C00

Built-in 1/2" diverter for bath or shower (3 ways).

A5A9143C00

Finishes:

CO





# Faucets / Loft



Built-in 3/4" valve, C index (hot).

A5A1943C00

Finishes:

CO



Thermostatic wall-mounted shower mixer Loft.

# Carmen

Classical inspiration and a vintage spirit live at the heart of these delicate faucets and fittings for sophisticated and emphatically classical interiors.



#### Finishes



C0 Chrome

| Ó<br>Ó<br>5L/min | Flow Rate   | Flow rate of faucets in litres                                                              |
|------------------|-------------|---------------------------------------------------------------------------------------------|
| F                | Softurn     | Soft and easy operation thanks to Roca's exclusive ceramic cartridges                       |
| **               | Evershine   | A high-quality chrome outer layer guarantees a<br>permanent shine a