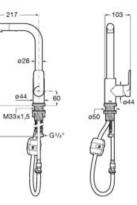

Kitchen mixer with swivel C-spout and 2-function retractable shower. Includes flexible supply hoses. Cold Start.

A5A811F..0











#### Ona

Kitchen mixer with swivel C-spout and flexible supply hoses. Cold Start.

#### A5A841F..0







#### Ona

Kitchen mixer with swivel L-spout and 2-function retractable shower. Includes flexible supply hoses. Cold Start.

A5A851F..0







#### Ona

Kitchen mixer with swivel L-spout. Includes flexible supply hoses. Cold Start.

#### A5A831F..0









00



#### Cala

Kitchen mixer with swivel C-spout and 2-function retractable shower. Includes flexible supply hoses. Cold Start.

A5A816E..0









#### Cala

Kitchen mixer with swivel L-spout and 2-function retractable shower. Includes flexible supply hoses. Cold Start.

A5A856E..0







355



#### Cala

Kitchen mixer with swivel C-spout. Includes flexible supply hoses. Cold Start.

A5A846E..0









#### Cala

Kitchen mixer with swivel L-spout. Includes flexible supply hoses. Cold Start.

A5A836E..0







103

횼 G3/2

#### Cala

Kitchen mixer with swivel spout and 2-function retractable shower. Includes flexible supply hoses. Cold Start.

A5A806E..0





Kitchen mixer with swivel C-spout and flexible supply hoses. Cold Start.

A5A7409..0







Ó 6 L/min



#### L20

Kitchen mixer with folding swivel C-spout and flexible supply hoses. Cold Start.

#### A5A8209C00

Finishes:









Dimensions in mm.



### L20

Kitchen mixer with swivel C-spout and flexible supply hoses. Cold Start.

#### A5A8409C00







## L20

Kitchen mixer with swivel spout and flexible supply hoses.