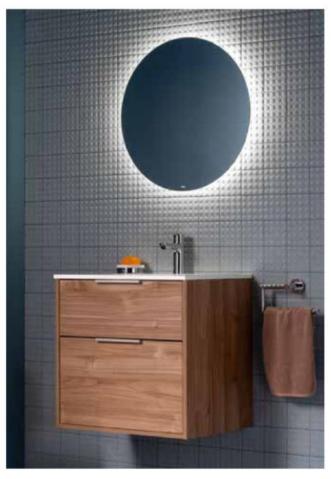

flush with silent solution,<br>reduced splashing and aerosol effect,<br>distributing water evenly over the entire<br>surface |
|            | Duplo Installation<br>Systems         | Compatible with Roca Duplo One / Duplo S<br>Installation Systems                                                                                                                                                                                                                       |
| •          | Water Label                           | Water Label                                                                                                                                                                                                                                                                            |



### Furniture

| ₽¢  | Soft Close<br>Drawers | Drawers feature a softly closing system to<br>offer increased comfort |
|-----|-----------------------|-----------------------------------------------------------------------|
| LED | LED Lighting          | The product is fitted with LED lighting                               |
| ¥   | Optional Legs         | The set of optional legs is suitable for thin walls                   |



Dimensions in mm.





Dimensions in mm. It is the code of the chosen finish: 509 Matt White, 517 Walnut, 537 Dark Oak, 541 Light Ash, 551 Steel Blue



Over countertop ceramic basin. Faucet not included. 350 mm

A327C12..0

Finishes: 00 62 08



Over countertop ceramic basin. Faucet not included. 350 mm

A327B12..0







Dimensions in mm. Drilled taphole.

Rep