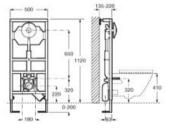

# A8012AC00B

Finishes:

00

Back-to-wall close-coupled Comfort height WC with dual outlet. Includes fixing kit and draining elbow.

#### A8012AC00B

Finishes:

00

Compact WC seat and cover with stainless steel hinges.