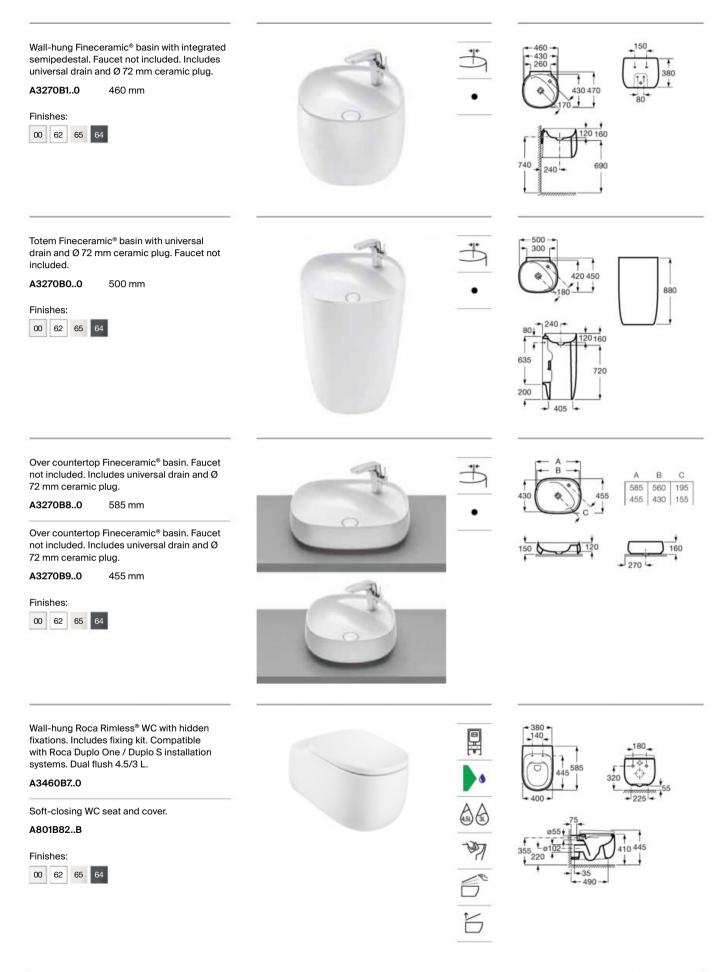

|

| *  | Fineceramic®                  | Roca's exclusive high-quality ceramic material.<br>More defined, lighter and more resistant            |
|----|-------------------------------|--------------------------------------------------------------------------------------------------------|
| W) | Roca Rimless®                 | A system that simplifies bowl cleaning while<br>maximising hygiene, surpassing EU hygiene<br>standards |
|    | Duplo Installation<br>Systems | Compatible with Roca Duplo One / Duplo S<br>Installation Systems                                       |
|    |                               |                                                                                                        |

### **Bathroom Collections / Beyond**







Paying homage to this iconic basin from the 1940s with a distinctively vintage design, the collection blends classic aesthetics with the latest innovation in bathroom design.



#### Ceramic finishes



Black

Furniture finishes

509



Matt White

523 Matt Dark Grey





#### Iconography

#### Ceramic

| A51 31 | Dual flush                            | Toilets featuring a water-saving mechanism,<br>with 6/31, 4.5/31 or 4/21 flushes to choose<br>from     |
|--------|---------------------------------------|--------------------------------------------------------------------------------------------------------|
| F      | Soft Close                            | System that slows down the seat and cover when closing, avoiding unnecessary impacts                   |
| R.     | Roca Rimle