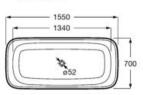

ck

### Ariane

Oval Stonex<sup>®</sup> freestanding bath. Includes click-clack waste, trap and integrated overflow. White interior finish and a choice of exterior colours.

| A2486690 |  |
|----------|--|
| A2486700 |  |
| A2484700 |  |

1800 x 800 mm 1700 x 750 mm 1650 x 750 mm

Finishes:











### Ohtake

Stonex $^{\otimes}$  freestanding bath. Includes click-clack waste, trap and integrated overflow.

A248722..0

1200 x 800 mm

#### Optional:

Optional complementary step for easy access to the bath, made from 90% recycled materials.

### A248787000











#### Maui Square

Rectangular Stonex<sup>®</sup> freestanding bath. Includes clickclack waste, trap and integrated overflow. White interior finish and a choice of outside colours.

1550 x 700 mm

A248502..0

Finishes:









Dimensions in mm.







Dimensions in mm.

Replace (..) in the product reference with the code of the chosen finish: 00 White, 0P Pearl, 0X Onyx, 0B Beige, 0C Coffee, 0K Black

#### Raina

Double-ended Stonex® bath with left-hand corner installation. White interior finish and a choice of exterior colours. Includes click-clack waste, trap and integrated overflow.

A248663..0 A248666..0 1800 x 800 mm 1700 x 750 mm







### Raina

Double-ended Stonex<sup>®</sup> bath with right-hand corner installation. White interior finish and a choice of exterior colours. Includes click-clack waste, trap and integrated overflow.

| A2486640 | 1800 x 800 mm |  |  |
|----------|---------------|--|--|
| A2486670 | 1700 x 750 mm |  |  |



00 0P 0X 0B 0C 0K





#### **Ona corner**

Double-ended Stonex<su