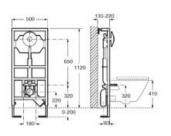

In-Tank®. A notable innovation is Roca's In-Tank® technology. This ingenious design, which integrates the cistern into the toilet bowl, significantly enhances the user experience by combining practicality with advanced technology for maximum convenience. The In-Tank. design is both space-saving and aesthetically pleasing. By eliminating the external ceramic cistern and flush plate, it frees up valuable bathroom space while maintaining clean, sleek lines that contribute to a modern and visually appealing look. Placing all the necessary elements in the toilet bowl and off the wall also ensures easier access, installation and maintenance. In-Tank® offers a 4.5 litre full flush that combines powerful performance with quiet operation. Unlike traditional systems where water is stored behind the wall, In-Tank's integrated design ensures reduced noise levels, without disturbing adjacent rooms.