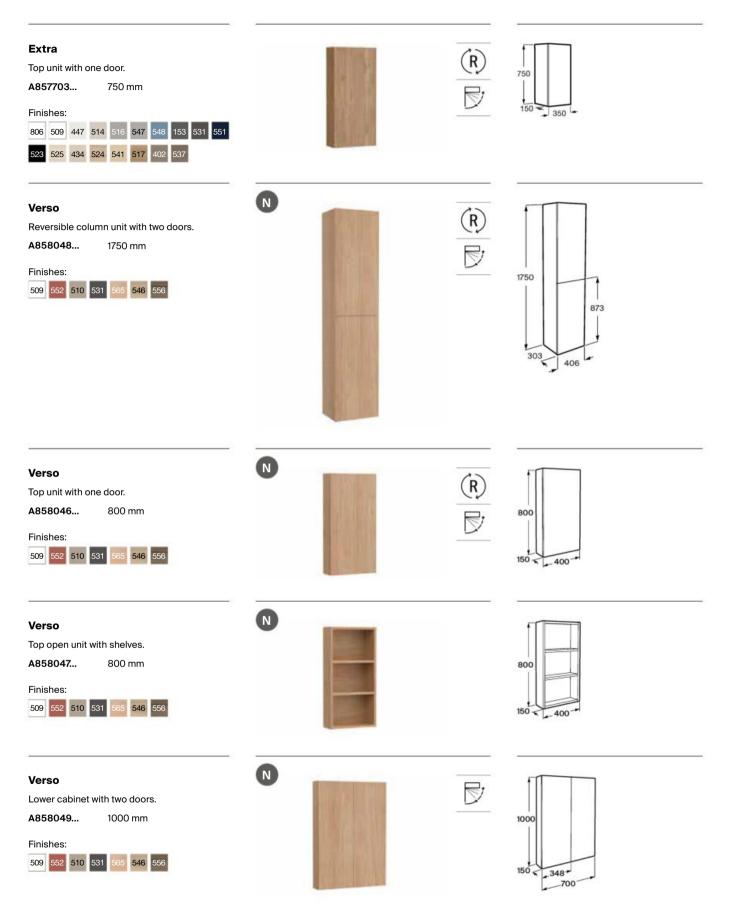

------------------|---------------------------------------------------------------------------------|
| $(\mathbf{R})$ | Reversible            | Possible left or right opening                                                  |
| ø              | Soft Close<br>Doors   | Doors feature hinges with a softly closing system<br>to offer increased comfort |
|                | Adjustable<br>Shelves | The interior shelves of the furniture can be<br>installed at different heights  |

Iconography

#### Extra column finishes



### Furniture, Mirrors and Lighting / Column Units



Replace (...) of the Delta and Extra product references with the chosen finish code: See the finishes of the column and top units on pages 252 and 253.

Dimensions in mm.

#### Furniture, Mirrors and Lighting / Column Units



Dimensions in mm.

Replace (...) of the Verso product references with the chosen finish code: See the finishes on page 220.

## Furniture, Mirrors and Lighting / Extra furniture accessories



#### Furniture, Mirrors and Lighting / Other furniture accessories



#### **Organising boxes**

Organising box.

A816819409 A816820409

90 x 90 mm 100 x 208 mm



#### Furniture, Mirrors and Lighting / Mirror cabinets



## Furniture, Mirrors and Lighting / Mirror cabinets

| Mini           Mirror cabinet.           A856692806         450 mm | (R) 140<br>600 |
|--------------------------------------------------------------------|----------------|
| Finishes:<br>806                                                   |                |

|