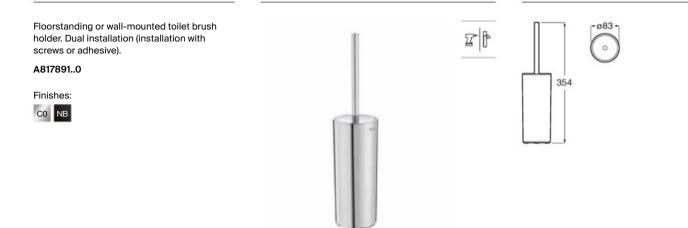

Dimensions in mm.

Δ

B

1005 1000 805 800

705 700 605 600 555 550

530

10

Unik - Base unit with three drawers and centered slim basin. Faucet not included.