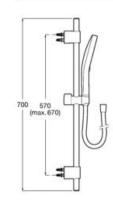

m Black, VA Brushed Brass,

SM Stainless Steel finish, NB Matt Black, B0 Matt White, GM Matt Graphit

# Shower Solutions / Hand-showers



Dimensions in mm.

Replace (..) in the product reference with the code of the chosen finish: C0 Chrome, NB Matt Black, B0 Matt White

# Shower Solutions / Hand-showers



Dimensions in mm.

Replace (..) in the product reference with the code of the chosen finish: CO Chrome, CN Titanium Black, RG Rose Gold, NM Brushed Titanium Black, VA Brushed Brass,

SM Stainless Steel finish, NB Matt Black, BO Matt White, GM Matt Graphit

## Shower Solutions / Shower Kits

### Plenum 130/3

Shower kit. Includes 130 mm hand-shower with 3 functions, 700 mm sliding bar and 1.70 m PVC anti-torsion flexible shower hose.

A5B8414C00 Flow rate 8 L

Finishes:

C0



N

N

N



### Plenum 130/3

Shower kit. Includes 130 mm hand-shower with 3 functions, 700 mm sliding bar and 1.70 m PVC anti-torsion flexible shower hose.

A5B8E14..0 Flow rate 8 L









#### Sensum 110/3

Shower kit. Includes 130 mm hand-shower with 3 functions, 700 mm sliding bar and 1.70 m PVC anti-torsion flexible shower hose.

A5BG409C00 Flow rate 8 L

Finishes: C0





# Shower Solutions / Shower Kits



# Shower Solutions / Shower Kits

### Stella 100/1

Shower kit. Includes 100 mm hand-shower with 1 function, 700 mm sliding bar and 1.70 m PVC anti-torsion flexible shower hose.

A5B3413C00 Flow rate 8 L

A5BC413C00 Flow rate 6 L

Finishes:

C0



N



### Stella 80/3

Shower kit. Includes 80 mm hand-shower with 3 functions, 700 mm sliding bar and 1.70 m PVC flexible shower hose.

### A5B