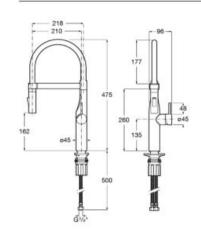

Finishes:







#### Syra

Kitchen mixer with swivel L-spout and retractable 2-function shower. Includes flexible supply hoses. Cold Start.

A5A852AC00

Finishes:







#### Syra

Kitchen mixer with swivel L-spout and flexible supply hoses. Cold Start.

A5A832AC00

Finishes:







#### Carmen

Twin-lever kitchen mixer with high swivel spout and flexible supply hoses.

#### A5A844BC00

Finishes:



#### **Glera** Pro

Kitchen mixer with swivel spring-wrapped C-spout and retractable 2-function shower with magnetic coupling and flexible supply hoses. Cold Start.

A5A8A4DC00

Finishes:













#### **Glera** Pro

Kitchen mixer with black PVC swivel C-spout and retractable 2-function shower with magnetic coupling and flexible supply hoses. Cold Start.

#### A5A884DC00

Finishes:







#### Glera

Kitchen mixer with swivel C-spout and 2-function retractable shower. Includes flexible supply hoses. Cold Start.

#### A5A814D..0







225

6L/min



#### Glera

Kitchen mixer with swivel C-spout and flexible supply hoses. Cold Start.

#### A5A844D..0







10



#### Glera

Kitchen mixer with swivel L-spout and 2-function retractable shower. Includes flexible supply hoses. Cold Start.

A5A854D..0







#### Glera

Kitchen mixer with swivel L-spout and flexible supply hoses. Cold Start.

A5A834D..0









235

028

036 M33x1

61/



#### Ona

Kitchen mixer with swivel C-spout and 2-function retractable shower. Includes flexible supply hoses. Cold Start.

A5A811F..0











#### Ona

Kitchen mixer with swivel C-spout and flexible supply hoses. Cold Start.

#### A5A841