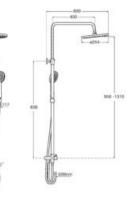

, ø110 mm hand-shower with 3 functions, 1.50 m metal flexible shower hose and height-adjustable swivel bracket.

#### A5A9A6E..0









### Vega

Single-lever shower column adjustable in height. Shower-head ø200 mm, 1.50 m metallic flexible hose and Stella 110/3F hand-shower.

A5A976E..0







#### Deck-M

Single-lever shower column with shelf and fixed height. Includes ø100 mm hand-shower with 3 functions, 1.75 m satin PVC flexible shower hose and height-adjustable swivel bracket.

#### A5A9A88C00

Finishes:







### Victoria Connect

Height-adjustable shower column with diverter, connectable to any faucet. Includes ø245 mm swivel shower head, ø100 mm hand-shower with 1 function, 1.50 m metal flexible shower hose and height-adjustable swivel bracket.

#### A5B9M61C00

Finishes:







#### Deck-C

Shower column with diverter and shelf, connectable to any faucet. Includes ø230 mm swivel shower head, ø110 mm hand-shower with 3 functions, 1.50 m PVC flexible shower hose and height-adjustable swivel bracket.

#### A5A9M09..0





N



### Loft

Twin-lever shower column with fixed height. Includes ø200 mm shower head, 25 x 180 mm hand-shower, 1.70 m metal flexible shower hose and height-adjustable swivel bracket.

### A5A9743C00

Finishes:







#### Carmen

Twin-lever shower column with fixed height. Includes ø200 mm high-flow shower head, hand-shower, 1.50 m metal flexible shower hose and height-adjustable swivel bracket.

### A5A974BC00

Finishes:

CO





# Shower Solutions / Bath Spouts

| 2                                 |