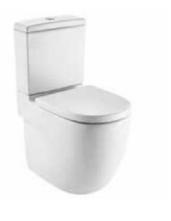

inges.

#### A801230001 🔘

WC seat with front opening and stainless steel hinges.

#### A80123D004

Finishes:











#### Meridian

Back-to-wall close-coupled Comfort height WC with dual outlet. Includes fixing kit and draining elbow.

#### A34224C00U

Dual flush 4.5/3L cistern with bottom inlet for compact WC. Includes fixing kit, inlet valve and flush valve.

#### A341242000

Compact WC cistern with integrated electronic (touchless) bottom inlet dual flush mechanism. Includes fixing kit, inlet valve and EM1 flush valve. (Adjustable between 3 and 4.5 litres. Powered by 4 AA batteries that guarantee over 40,000 flush cycles).

#### A34R242000

Compact soft-closing WC seat and cover.

#### A8012AC00B

Compact WC seat and cover with stainless steel hinges.

#### A8012AB00B

Finishes:









Compact WC seat and cover.

#### A801D20001

Finishes:

00

#### The Gap Round

Back-to-wall Comfort height bidet. Faucet and bidet lid not included.

#### A3570N9000

Soft-closing bidet lid.

A806D12001

Bidet lid.

A806D10001

Finishes:

00









#### **The Gap Round**

Single floorstanding Roca Rimless® Comfort height WC. Includes fixing kit. Compatible with Roca Duplo One / Duplo S installation systems. Dual flush 4.5/3 L.

#### A3470N8000

Soft-closing WC seat and cover.

#### A801D12001

Compact WC seat and cover.

#### A801D10001

Finishes:



#### The Gap Round

Back-to-wall close-coupled Comfort height Roca Rimless<sup>®</sup> WC with dual outlet. Includes fixing kit and draining elbow.

#### A3420NJ000

Dual flush 4.5/3L cistern with side inlet for WC. Includes fixing ki