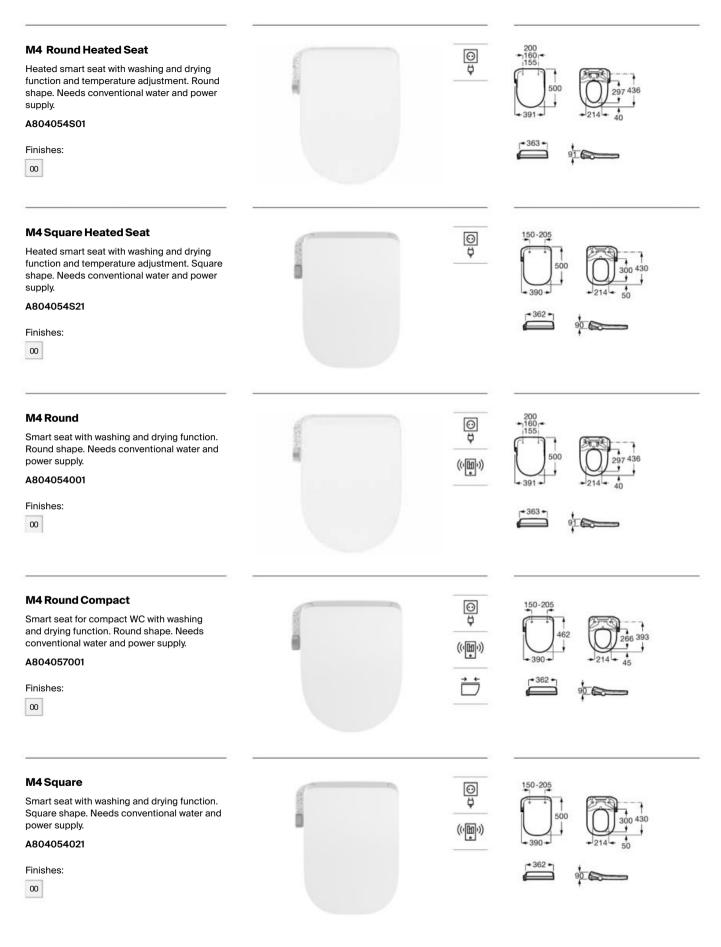

| Multiclean® |    |
|-------------|----|
| M4          | 27 |
| M3          | 28 |
| M1          | 28 |