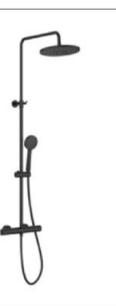

0 mm hand-shower (one function) on sliding support, 1.7 m satin PVC shower flexible hose and articulated hand-shower bracket.

### A5A2H18C00

Finishes: C0





#### Victoria-T Plus

Thermostatic shower column, adjustable in height (800 mm to 1175 mm) and adjustable shower arm, with ø 245 mm shower head, ø 100 mm hand-shower (three functions) on sliding support, 1.7 m satin PVC shower flexible hose and articulated hand-shower bracket.

A5A2F18C00

Finishes:

CO







38

•∋₽

38°

Ð₽

### Victoria-T Plus

Thermostatic matt black shower column, adjustable in height (800 mm to 1175 mm) and adjustable shower arm, with ø 245 mm shower head, ø 100 mm hand-shower (three functions) on sliding support, 1.7 m satin PVC shower flexible hose and articulated handshower bracket.

#### A5A2F18NB0









#### Victoria-T Basic

Thermostatic shower column with fixed height, ø 200 mm shower head, ø 100 mm hand-shower (one function) on sliding support, 1.7 m satin PVC shower flexible hose and articulated hand-shower bracket.

#### A5A9F18NB0









Single-lever bath-shower column with shelf and adjustable height from 1253 to 1653 mm and swivelling shower arm. With bath spout. Includes 360 x 240 mm shower head, ø100 mm hand-shower with 3 functions, 1.75 m satin PVC flexible shower hose and height-adjustable swivel bracket.

#### A5A9C90C00

Finishes: CO





#### **Even-M Round**

Shower column with adjustable height from 875 to 1275 mm, swivelling shower arm and shelf. Includes ø250 mm shower head, ø100 mm hand-shower with 3 functions, 1.75 m satin PVC flexible shower hose and height-adj