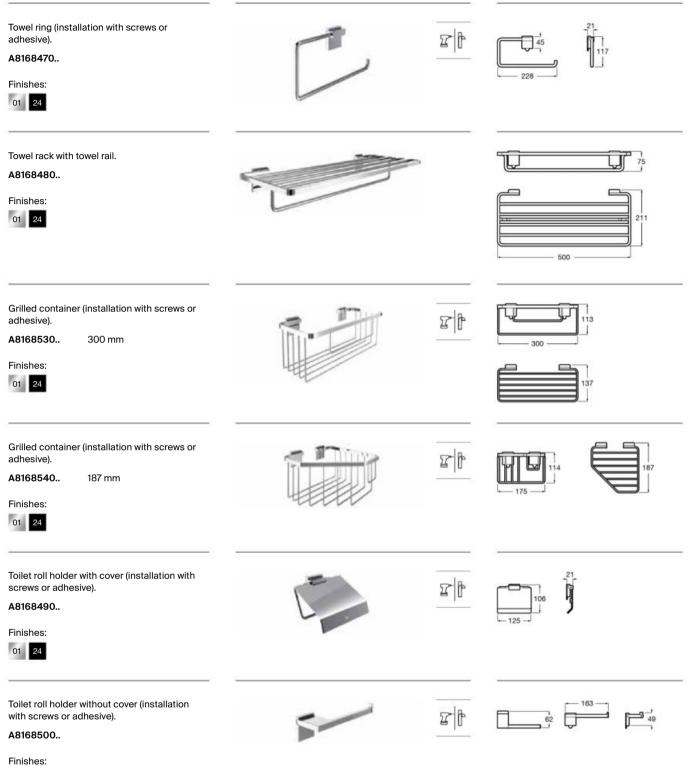

NM Brushed Titanium Black, VA Brushed Brass, NB Matt Black



Dimensions in mm.



Tempo towel rail.



A modern collection of accessories with a youthful design, available in matte white and striking matte black.



#### Finishes



Matt White

### Accessories / Allegro



Dimensions in mm.

Replace (..) in the product reference with the code of the chosen finish: NB Matt Black, B0 Matt White

## Accessories / Allegro





Allegro accessories, PS4 operating plate.



Embracing contemporary design with an ode to straight lines, this collection showcases rational and sophisticated elegance.



#### Finishes

Chrome



Z4 Matt Black

## Iconography

Dual installation Dual instal

Dual installation Dual installation, with screws or adhesive

### Accessories / Rubik



## Accessories / Rubik





## Accessories / Rubik



Rubik wall-mounted soap dispenser and tumbler.

# **Hotels Square**

Characterized by subtle geometric profiles, the distinctly contemporary urban essence of this collection is suitable for small and large design projects.



Ceramic finishes



C4 Matt Black

Chrome

## Accessories / Hotels Square



## Accessories / Hotels Square



# Accessories / Hotels Square



A011 014.









Hotels Square towel rack.

# **Hotels Round**

Inspired by the perfect shape of a circle, this collection embodies a minimalist and extremely functional aesthetic.



#### Finishes











Chrome

C4 Matt Black

B0 Matt White CN Titanium Black Rose Gold

SM Brushed Brass Stainless Steel finition

300

| Robe hook.<br>A8175700<br>Finishes:<br>C0 C4 B0 CN RG VA SM