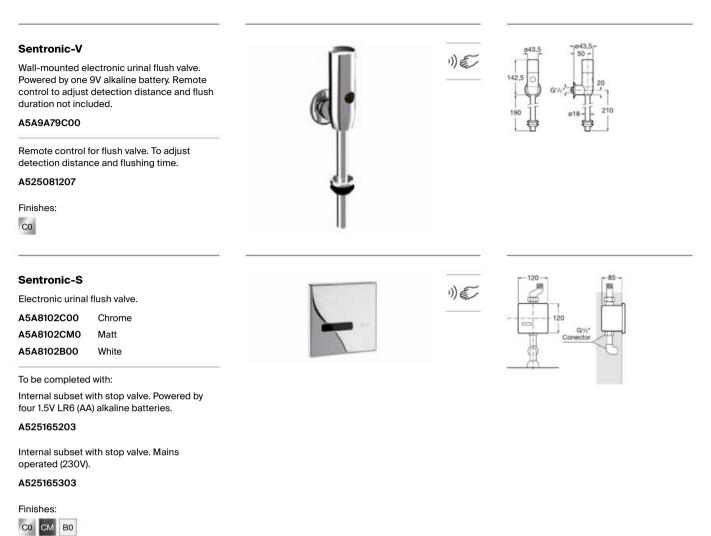

A5A3543C00

Built-in electronic basin mixer with premixed water and integrated sensor into the spout. Mains operated (230V).

#### A5A3643C00





#### Sentronic-E

External subset for built-in basin mixer. Mains operated (230V). To be completed with internal subset A525874603.

#### A5A4602C00

To be completed with:

Internal subset with stop valve. Mains operated (230V). Includes power source.

#### A525874603

Finishes:



Sentronic-E

External subset for built-in electronic basin mixer. Mains operated (230V).

#### A5A4702C00

To be completed with:

Internal subset with stop valve. Mains operated (230V). Includes power source.

#### A525874603



CO

672

# Specific Uses / Electronic Flush Valves







り)モン

S.7L/min





S.7L/mir

りき







# Specific Uses / Electronic Flush Valves



# Specific Uses / Electronic Kitchen Faucets

6.5 L/min

りも

#### Syra-E. Kitchen faucets

Electronic kitchen mixer with swivel C-spout, retractable 2-function shower and independent single-lever option for water flow and temperature adjustment. Includes flexible supply hoses. Mains operated (230V). Includes power source. Cold Start.

#### A5A8A2AC00

Finishes:







# Specific Uses / Instant Foot Self-closing Faucets



# Specific Uses / Instant Self-closing Faucets

## Instant Self-closing deck-mounted basin mixer with push-button, flow limiter to 6 litres/minute and automatic shut-off in 15 seconds. A5A3177C00 6L/min Finishes: CO E. Instant 0 2 L/mir Self-closing deck-mounted basin mixer with push-button, flow limiter to 2 litres/minute, automatic shut-off in 15 seconds and flexible