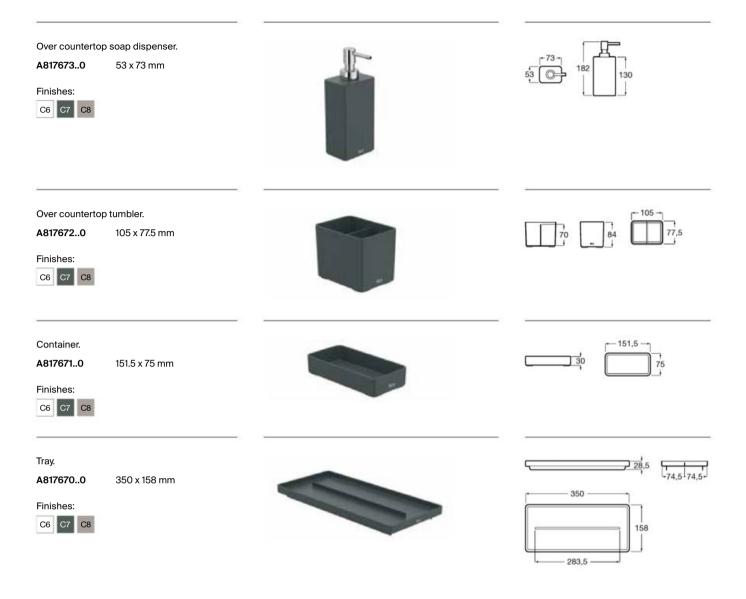

|
| Container.<br>A3870Z2000<br>Finishes:<br>00                                                   |                                                                             |
| Container.<br>A3870Z3000<br>Finishes:<br>00                                                   |                                                                             |
| Toilet roll holder with shelf.<br>A3870ZB000<br>Finishes:                                     |                                                                             |

#### Accessories / Onda



Onda toilet roll holder.

# Ona

In a seamless dialogue between the cabinet and washbasin shelf, this collection offers a set of accessories in contemporary finishes with an original storage tray.



#### Finishes



#### Accessories / Ona



## Other Products in the Ona Collection



Dimensions in mm.

Replace (..) in the product reference with the code of the chosen finish: C6 Matt White, C7 Matt Green, C8 Sand grey



This light and urban collection is very easy to mix and match.



#### Finishes





#### Accessories / Rondo

| Over countertop soap dish.<br>A8177930<br>Finishes:         |       |                       |
|-------------------------------------------------------------|-------|-----------------------|
| Over countertop soap dispenser.<br>A8177910<br>Finishes:    |       |                       |
| Over countertop tumbler.<br>A8177900<br>Finishes:           | Bod . |                       |
| Floorstanding toilet brush holder.<br>A8177920<br>Finishes: |       | 0102-<br>0102-<br>110 |

lce

Demonstrating its p