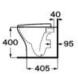

ver with stainless steel hinges.

#### A801F70001

Slim soft-closing WC seat and cover with stainless steel hinges.

#### A801F72002



00

Back-to-wall close-coupled Roca Rimless<sup>®</sup> Vortex WC with dual outlet. Includes fixing kit and draining elbow.

#### A342V15000

Dual flush 4.5/3L WC cistern, adjustable to 4/2L, with side inlet. Includes fixing kit, inlet valve and flush valve.

#### A341V10000

Dual flush 4.5/3L WC cistern, adjustable to 4/2L, with bottom inlet. Includes fixing kit, inlet valve and flush valve.

#### A341V11000

Soft-closing WC seat and cover with stainless steel hinges.

#### A801F72001

WC seat and cover with stainless steel hinges.

#### A801F70001

Slim soft-closing WC seat and cover with stainless steel hinges.

#### A801F72002

Finishes:

00



0







# **Bathroom Collections / Optica**



A357V18000

Soft-closing bidet lid with stainless steel hinges.

A806F72001

Bidet lid with stainless steel hinges.

#### A806F70001

Finishes:

00















Characterised by its functional and simple design, this series stands out for its hallmakr of practicality and effortless adaptability to any bathroom space.



#### Ceramic finishes



00 Glossy White

#### Victoria furniture finishes



#### Victoria-N furniture finishes

806







564 Sage green

541 Light Ash

517 Wallnut





#### Iconography

Ceramic

|    | Dual flush                            | Toilets featuring a water-saving mechanism,<br>with 6/3I, 4.5/3I or 4/2I flushes to choose<br>from     |
|----|---------------------------------------|-------------------------------------