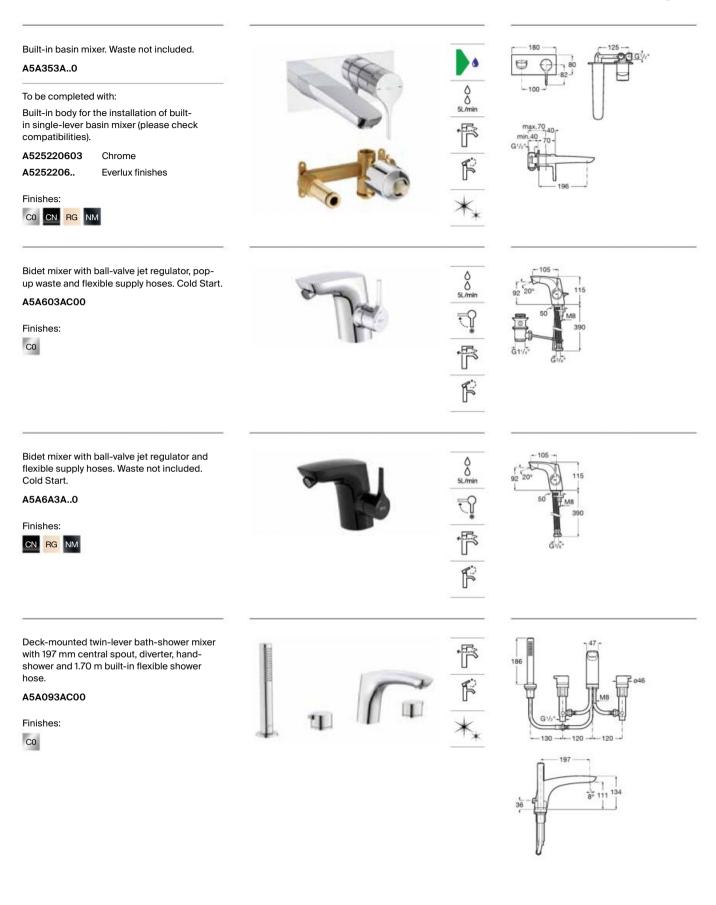

faucets that<br>prevents water temperature from exceeding<br>38°C       |
| -5₽    | Quick<br>Reaction     | Ultra fast adjustment of desired temperature                                                          |
| **     | Evershine             | A high-quality chrome outer layer guarantees<br>a permanent shine and makes cleaning easier           |
| Roca   | RocaBox               | Universal solution for built-in installations                                                         |
| •      | Water Label           | Water Label                                                                                           |



Replace (..) in the product reference with the code of the chosen finish: CO Chrome, CN Titanium Black, RG Rose Gold, NM Brushed Titanium Black



Dimensions in mm.



Dimensions in mm.

Replace (..) in the product reference with the code of the chosen finish: CO Chrome, CN Titanium Black, RG Rose Gold, NM Brushed Titanium Black



Finishes:





#### **RocaBox Universal**

Universal RocaBox for built-in installations. To be completed with thermostatic mixer or builtin single-lever bath or shower mixer. Built-in mixer not included.

#### A525869403

Internal extension kit (20 mm). For installations that exceed the maximum built-in range (95 mm), allowing correct installation without the need for corrective masonry work with a new built-in range from 95 mm to 115 mm.

#### A525564303

Extension kit (20 mm). For installations that exceed the maximum built-in range (70 mm), allowing correct installation without the need for corrective masonry work with a