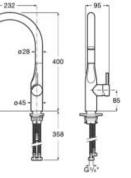

#### Carmen

Twin-lever kitchen mixer with high swivel spout and flexible supply hoses.

#### A5A844BC00

Finishes:



#### **Glera** Pro

Kitchen mixer with swivel spring-wrapped C-spout and retractable 2-function shower with magnetic coupling and flexible supply hoses. Cold Start.

A5A8A4DC00

Finishes:













#### **Glera** Pro

Kitchen mixer with black PVC swivel C-spout and retractable 2-function shower with magnetic coupling and flexible supply hoses. Cold Start.

#### A5A884DC00

Finishes:







#### Glera

Kitchen mixer with swivel C-spout and 2-function retractable shower. Includes flexible supply hoses. Cold Start.

#### A5A814D..0







225

6L/min



#### Glera

Kitchen mixer with swivel C-spout and flexible supply hoses. Cold Start.

#### A5A844D..0







10



#### Glera

Kitchen mixer with swivel L-spout and 2-function retractable shower. Includes flexible supply hoses. Cold Start.

A5A854D..0







#### Glera

Kitchen mixer with swivel L-spout and flexible supply hoses. Cold Start.

A5A834D..0









235

028

036 M33x1

61/



#### Ona

Kitchen mixer with swivel C-spout and 2-function retractable shower. Includes flexible supply hoses. Cold Start.

A5A811F..0











#### Ona

Kitchen mixer with swivel C-spout and flexible supply hoses. Cold Start.

#### A5A841F..0







#### Ona

Kitchen mixer with swivel L-spout and 2-function retractable shower. Includes flexible supply hoses. Cold Start.

A5A851F..0







#### Ona

Kitchen mixer with swivel L-spout. Includes flexible supply hoses. Cold Start.

#### A5A831F..0









00



####