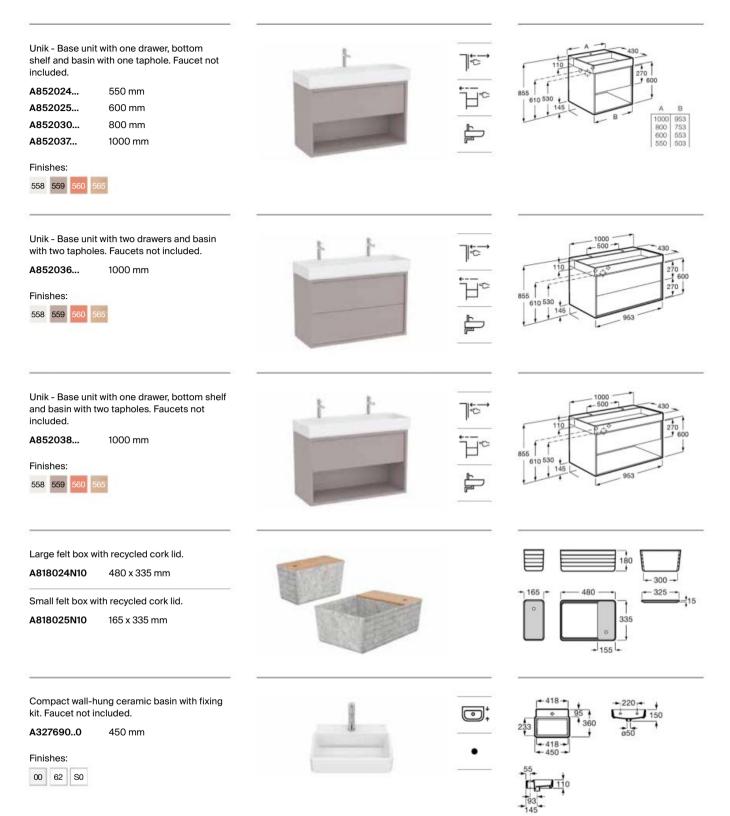

-----------------------|---------------------------------------------------------------------------------|
| Þ    | Soft Close<br>Doors                          | Doors feature hinges with a softly closing<br>system to offer increased comfort |
| Ļ    | Space-saving<br>Syphon                       | Specially designed trap that maximises the storage space in the cabinet         |
| לביך | Push To Open                                 | Drawers and doors open and close by applying slight pressure in the middle      |
| LED  | LED Lighting                                 | The product is fitted with LED lighting                                         |
| →□+  | Reduced Depth<br>Base Furniture<br>base unit | Storage capacity in small bathroom spaces                                       |





Replace (...) in the product reference with the code of the chosen finish: 558 Off-White, 559 Light Noble Grey, 560 Light Terracotta, 565 Light Elm.

Replace (..) with: 00 White, 62 Matt White, S0 Supraglaze  $^{\ensuremath{\circledast}}$ 





N Back to wall single floorstanding Roca Rimless® Vortex WC with dual outlet. Includes fixing kit. Compatible with Roca Duplo One / Duplo S installation systems. Dual flush 4.5/3 L. A347696..0 Soft-closing WC seat and cover. A801F02..2 Finishes: 120465 00 62 S0 Back-to-wall close-coupled Roca Rimless® 200 WC with dual outlet. Includes fixing kit and draining elbow. 765 625 A342697..0 Dual flush 4.5/3L cistern, adjustable to 4/2L, 360 with bottom inlet for WC. Includes fixing kit, inlet valve and flush valve. A341691..0 \_\_\_; Dual flush 1/2" WC c