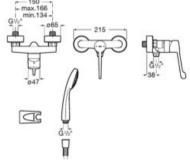

|  |  |  |
|                  | Water Label           | Water Label                                                                                 |  |  |  |

## Faucets / Victoria Pro



## Faucets / Victoria Pro

#### Victoria Pro

Wall-mounted basin mixer with swivel spout and elongated ergonomic handle.

A5A765GC00





N

N



#### Victoria Pro

Wall-mounted bath-shower mixer with automatic diverter and elongated ergonomic handle.

A5A025GC00



CO



Wall-mounted bath-shower mixer with automatic diverter, elongated ergonomic handle, hand shower, 1.70 m flexible hose and swivel wall bracket.

#### A5A015GC00

Finishes:



Wall-mounted shower mixer and elongated ergonomic handle.

A5A215GC00

Finishes:







å

ŝ







Dimensions in mm.

## Faucets / Victoria Pro

#### Victoria Pro

Wall-mounted shower mixer with elongated ergonomic handle, hand-shower, 1.70 m flexible shower hose and swivel wall bracket.

A5A205GC00

Finishes:

CO





203

153

#### Victoria Pro

Kitchen mixer with swivel spout, elongated ergonomic handle and flexible supply hoses.

A5A8E5GC00

Finishes:





N







A revamped classic that maintains its contemporary appeal with warm and simple lines in a twin-lever configuration.



#### Finishes



CO Chrome

#### Iconography



A high-quality chrome outer layer guarantees a permanent shine and makes cleaning easier

## Faucets / Brava



## Faucets / Brava



## Faucets / Brava





## Shower Solutions

## **Shower Solutions**

| Digital Faucets           | 465 |
|-------------