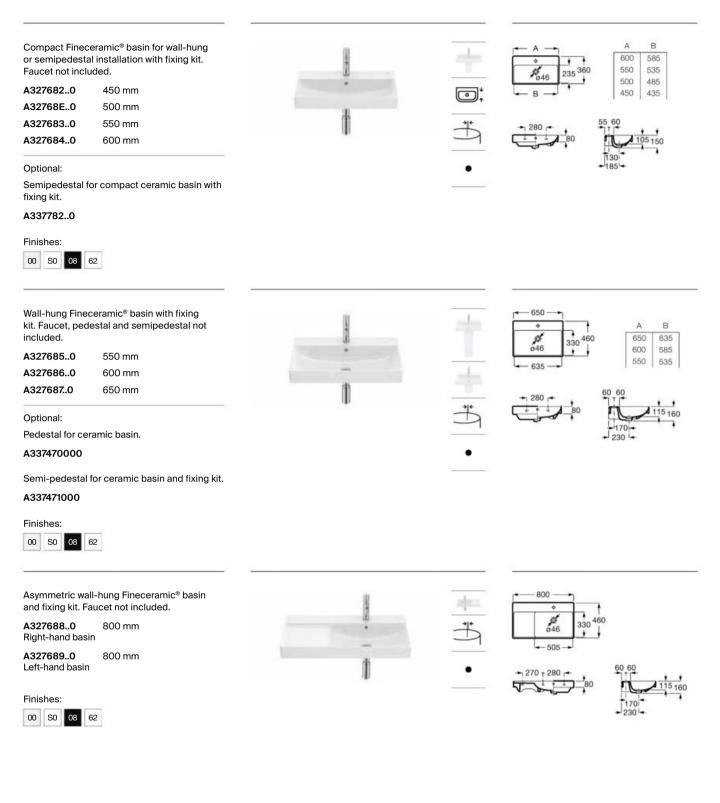

1685 | 800 mm  |  |
|---------|---------|--|
| A851686 | 1000 mm |  |
|         |         |  |

Pack - Base unit with one drawer, centered Fineceramic® basin and Eidos LED mirror. Faucet not included.

| A851701 | 800 mm  |
|---------|---------|
| A851702 | 1000 mm |

Finishes:



509 510 513 512 511







Replace (...) in the product reference with the code of the chosen finish: 509 Matt White, 510 Sand Grey, 511 Dark Elm, 512 Light Oak, 513 Matt Green

Dimensions in mm.



Dimensions in mm. • Drilled taphole.

Replace (...) in the product reference with the code of the chosen finish: 509 Matt White, 510 Sand Grey, 511 Dark Elm, 512 Light Oak, 513 Matt Green

Replace (..) in the product reference with the code of the chosen finish: 00 White, S0 Supraglaze®, 62 Matt White, 08 Matt Black





Dimensions in mm. • Drilled taphole.

Replace (..) in the product reference with the code of the chosen finish: 00 White, S0 Supraglaze®, 62 Matt White, 08 Matt Black



Wall-hung Roca Rimless® WC with hidden fixations. Includes fixing kit. Compatible with Roca Duplo One / Duplo S installation systems. Dual flush 4.5/3 L.

## A346687..0

Soft-closing Supralit® WC seat and cover.

# A801E12..1

Supralit<sup>®</sup> WC seat and cover.

# A801E10..1

Soft-closing seat and cover for toilet with quick release. The seat and cover is not available in Supraglaze® finish.

## A801E12..2

Seat and cover for toilet. The seat and cover is not available in Supraglaze® finish.

## A801E10..2



### A34668C000 💿

Soft-closing Supralit® WC seat and cover.

#### A801E12..1

Supralit® WC seat and cover.