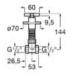

|               |                                                                       |
|                                             |               |                                                                       |
|                                             |               |                                                                       |

Dimensions in mm.

Replace (..) in the product reference with the code of the chosen finish: 00 Chrome, CN Titanium Black, RG Rose Gold, NM Brushed Titanium Black,

SM Stainless Steel finish, VA Brushed Brass, NB Matt Black, BO Matt White, GM Matt Graphit

# Plumbing / Valves

# Cross built-in valveBuilt-in valve (ceramic valve).A5251684001/2" - 1/2"Finishes:CoBuilt-in valve (ceramic valve).A5251685001/2" - 1/2"Finishes:Co

SL/min





# Plumbing / Universal flow limiters



Universal flow limiter Universal flow limiter shower 1/2". 8 l/m. AG0099207R



Universal flow limiter Universal flow limiter shower 1/2". 6 l/m. AG0099307R Universal flow limiter Universal flow limiter shower 1/2". 4 l/m. AG0099407R



# **Shower Trays**

# **Shower Trays**

| Shower Trays Quick Guide | 518 |
|--------------------------|-----|
| Finishes Quick Guide     | 523 |

# Senceramic<sup>®</sup>

Cratos

# Stonex<sup>®</sup>

| STOLEX   |     |
|----------|-----|
| Pyros    | 527 |
| Aquos    | 528 |
| Terran-N | 529 |
| Terran   | 531 |
|          |     |

# Acrylics

| Neo Daiquiri | 535 |
|--------------|-----|
| Easy         | 535 |
| Granada      | 536 |

# **Ceramics**

| Malta  | 539 |
|--------|-----|
| Italia | 539 |

# Steel

5