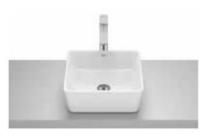

|



### Furniture

| ₽¢  | Soft Close<br>Drawers | Drawers feature a softly closing system to<br>offer increased comfort |
|-----|-----------------------|-----------------------------------------------------------------------|
| LED | LED Lighting          | The product is fitted with LED lighting                               |
| ¥   | Optional Legs         | The set of optional legs is suitable for thin walls                   |



Dimensions in mm.





Dimensions in mm. It is the code of the chosen finish: 509 Matt White, 517 Walnut, 537 Dark Oak, 541 Light Ash, 551 Steel Blue



Over countertop ceramic basin. Faucet not included. 350 mm

A327C12..0

Finishes: 00 62 08



Over countertop ceramic basin. Faucet not included. 350 mm

A327B12..0







Dimensions in mm. Drilled taphole.

Replace (..) in the product reference with the code of the chosen finish: 00 Glossy White, 62 Matt White, 08 Matt Black



# **Bathroom Collections / Optica**

Wall-hung Roca Rimless® Vortex WC with hidden fixations. Includes fixing kit. Compatible with Roca Duplo One / Duplo S installation systems. Dual flush 4.5/3 L, adjustable to 4/2 L.

#### A346V13000

Soft-closing WC seat and cover with stainless steel hinges.

#### A801F72001

WC seat and cover with stainless steel hinges.

#### A801F70001

Slim soft-closing WC seat and cover with stainless steel hinges.

#### A801F72002

Finishes:



Wall-hung Roca Rimless® Vortex WC. Includes fixing kit. Compatible with Roca Duplo One / Duplo S installation systems. Dual flush 4.5/3 L, adjustable to 4/2 L.