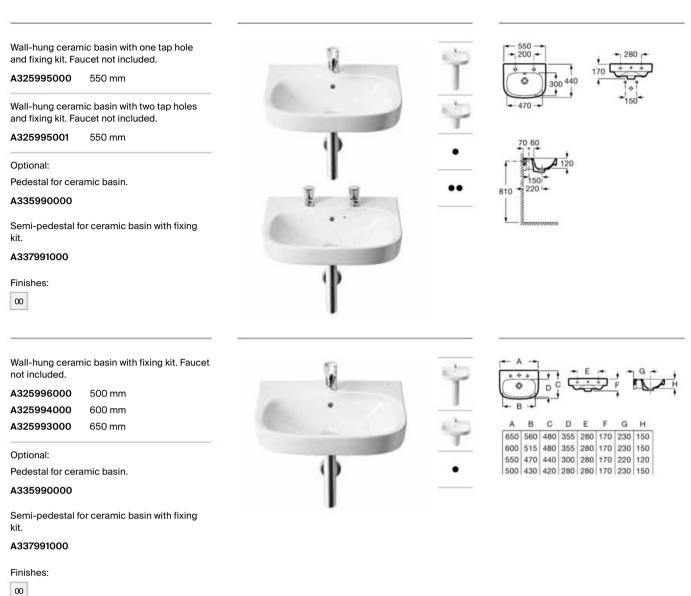

|



### Furniture

| ₽¢  | Soft Close<br>Drawers | Drawers feature a softly closing system to<br>offer increased comfort |
|-----|-----------------------|-----------------------------------------------------------------------|
| LED | LED Lighting          | The product is fitted with LED lighting                               |
| ¥   | Optional Legs         | The set of optional legs is suitable for thin walls                   |



Dimensions in mm.





Dimensions in mm. It is the code of the chosen finish: 509 Matt White, 517 Walnut, 537 Dark Oak, 541 Light Ash, 551 Steel Blue



Over countertop ceramic basin. Faucet not included. 350 mm

A327C12..0

Finishes: 00 62 08



Over countertop ceramic basin. Faucet not included. 350 mm

A327B12..0







Dimensions in mm. Drilled taphole.

Replace (..) in the product reference with the code of the chosen finish: 00 Glossy White, 62 Matt White, 08 Matt Black



# **Bathroom Collections / Optica**

Wall-hung Roca Rimless® Vortex WC with hidden fixations. Includes fixing kit. Compatible with Roca Duplo One / Duplo S installation systems. Dual flush 4.5/3 L, adjustable to 4/2 L.

#### A346V13000

Soft-closing WC seat and cover with stainless steel hinges.

#### A801F72001

WC seat and cover with stainless steel hinges.

#### A801F70001

Slim soft-closing WC seat and cover with stainless steel hinges.

#### A801F72002

Fini