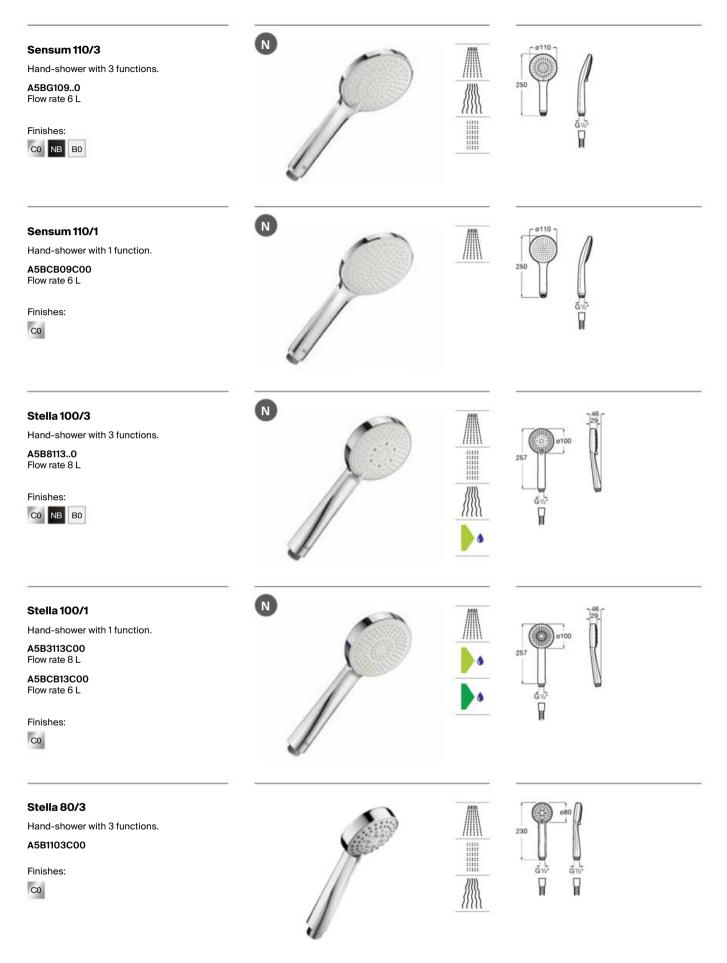

|                      |

Dimensions in mm.

Replace (..) in the product reference with the code of the chosen finish: C0 Chrome, CN Titanium Black, RG Rose Gold, NM Brushed Titanium Black, VA Brushed Brass, SM Stainless Steel finish, NB Matt Black, BO Matt White

# Shower Solutions / Floorstanding Columns



### Shower Solutions / Hand-showers



Dimensions in mm.

Replace (..) in the product reference with the code of the chosen finish: CO Chrome, CN Titanium Black, RG Rose Gold, NM Brushed Titanium Black, VA Brushed Brass,

SM Stainless Steel finish, NB Matt Black, B0 Matt White, GM Matt Graphit

# Shower Solutions / Hand-showers



Dimensions in mm.

Replace (..) in the product reference with the code of the chosen finish: C0 Chrome, NB Matt Black, B0 Matt White

# Shower Solutions / Hand-showers



Dimensions in mm.

Replace (..) in the product reference with the code of the chosen finish: CO Chrome, CN Titanium Black, RG Rose Gold, NM Brushed Titanium Black, VA Brushed Brass,

SM Stainless Steel finish, NB Matt Black, BO Matt White, GM Matt Graphit

## Shower Solutions / Shower Kits

### Plenum 130/3

Shower kit. Includes 130 mm hand-shower with 3 functions, 700 mm sliding bar and 1.70 m PVC anti-torsion flexible shower hose.

A5B8414C00 Flow rate 8 L

Finishes:

C0



N

N

N



### Plenum 130/3

Shower kit. Includes 130 mm hand-shower with 3 functions, 700 mm sliding bar and 1.70 m PVC anti-torsion flexible sho