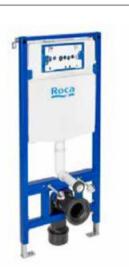

In-Tank®. A notable innovation is Roca's In-Tank® technology. This ingenious design, which integrates the cistern into the toilet bowl, significantly enhances the user experience by combining practicality with advanced technology for maximum convenience. The In-Tank. design is both space-saving and aesthetically pleasing. By eliminating the external ceramic cistern and flush plate, it frees up valuable bathroom space while maintaining clean, sleek lines that contribute to a modern and visually appealing look. Placing all the necessary elements in the toilet bowl and off the wall also ensures easier access, installation and maintenance. In-Tank® offers a 4.5 litre full flush that combines powerful performance with quiet operation. Unlike traditional systems where water is stored behind the wall, In-Tank's integrated design ensures reduced noise levels, without disturbing adjacent rooms.