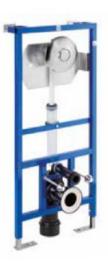

# A8012AC00B

Finishes:

00

Back-to-wall close-coupled Comfort height WC with dual outlet. Includes fixing kit and draining elbow.

#### A8012AC00B

Finishes:

00

Compact WC seat and cover with stainless steel hinges.