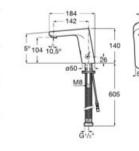

faucet (one water) with flexible supply hoses. M-Size. Powered by four 1.5V LR6 (AA) alkaline batteries.

#### A5A566EC00

Electronic one-water basin mixer with flexible supply hoses. M-Size. Mains operated (230V). Includes power source.

#### A5A576EC00

Finishes:





Electronic basin mixer with premixed water and flexible supply hoses. S-Size. Powered by four 1.5V LR6 (AA) alkaline batteries or mains operated (230V). Includes power source.

#### A5A5809C00



C0

#### L20-E

Electronic one-water basin mixer with flexible supply hoses. S-Size. Powered by four 1.5V LR6 (AA) alkaline batteries.

#### A5A5609C00

Electronic one-water basin mixer with flexible supply hoses. S-Size. Mains operated (230V). Includes power source.

#### A5A5709C00







))

0 5L/m

りき

0 5L/m

N





470



0









Ó

1050

#### L20-E

Electronic basin mixer with premixed water and flexible supply hoses. S-Size. Powered by four 1.5V LR6 (AA) alkaline batteries.

#### A5A5309C00

Electronic basin mixer with premixed water and flexible supply hoses. S-Size. Mains operated (230V). Includes power source.

#### A5A5509C00





りき

S.7L/min

いき

S.7L/min



#### Loft-E

Electronic basin faucet (one water) with integrated sensor into the spout and flexible supply hoses. L-Size. Powered by four 1.5V LR6 (AA) alkaline batteries.

#### A5A4243C00

Electronic one-water basin mixer with integrated sensor into the spout and flexible supply hoses.and flexible supply hoses. L-Size. Mains operated (230V). Includes power source.

#### A5A4343C00

Finishes: C0

#### Loft-E

Electronic one-water basin mixer wit