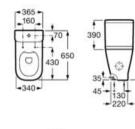

341470000

Soft-closing seat and cover for toilet.

A801472006

Seat and cover for toilet.

A801470002

Soft-closing Supralit® WC seat and cover.

#### A80147200B

Finishes:

00

Compact back-to-wall close-coupled Roca Rimless® WC with dual outlet. Includes fixing kit and draining elbow.

### A34273A000

Dual flush 4.5/3L cistern with side inlet for WC. Includes fixing kit, inlet valve and flush valve.

### A341471000

Dual flush 4.5/3L cistern, adjustable to 4/2L, with bottom inlet for WC. Includes fixing kit, inlet valve and flush valve.

A341470000

Soft-closing seat and cover for compact toilet.

### A801732002

Seat and cover for compact toilet.

### A801730002

Compact soft-closing  $\mathsf{Supralit}^{\circledast}\mathsf{WC}$  seat and cover.

#### A80173200B

#### Finishes:

00





790



Supralit® WC seat and cover.

A80147000B

Slim soft-closing seat and cover for toilet with quick release.

A801472003





Compact Supralit® WC seat and cover.

### A80173000B

Slim soft-closing seat and cover for compact toilet with quick release.

#### A801732001



00





#### A3470N8000

Soft-closing WC seat and cover.

### A801D12001

Compact WC seat and cover.

### A801D10001

Slim soft-closing seat and cover for toilet with quick release.

#### A801D12003

Finishes:







0

355 Single floorstanding Roca Rimless® WC with dual outlet. Includes fixing kit. Compatible with Roca Duplo One / Duplo S installation systems. Dual flush 4.5/3 L. A3470N7000 Soft-closing WC seat and cover. A801D12001 0 Compact WC seat and cover. A801D10001 Slim soft-closing seat and cover for toilet