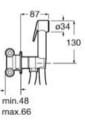

Valves & Unviersal flow limiters

512

| 13  |                   |                                                                                                                    |                                        |
|-----|-------------------|--------------------------------------------------------------------------------------------------------------------|----------------------------------------|
|     | Shower Trays      | Shower Trays Quick Guide<br>Finishes Quick Guide<br>In-Drain<br>Shower Tray Complements                            | 518<br>523<br>546<br>548               |
| · J | Baths             | Baths Quick Guide<br>Finishes Quick Guide<br>Hydromassage Systems<br>Panels<br>Bath Complements<br>Wastes for bath | 554<br>558<br>560<br>586<br>587<br>588 |
|     | Shower Enclosures | Shopping guide<br>Shower Enclosures Quick Guide<br>Finishes Quick Guide<br>Shower Enclosures Collections           | 594<br>596<br>597<br>600               |
|     | Specific Uses     | Accessibility<br>Public Spaces<br>Other Products                                                                   | 634<br>659<br>686                      |
| 0   | Kitchen Sinks     | Collections Quick Guide<br>Finishes Quick Guide<br>Kitchen Sinks<br>Wastes for kitchen sinks<br>Spare Parts        | 694<br>695<br>696<br>721<br>722        |
|     | Kitchen Faucets   | Finishes Quick Guide<br>Filtered Water Faucets<br>Kitchen Faucets                                                  | 731<br>732<br>734                      |
| 9   | Spare Parts       | Spare Parts                                                                                                        | 748                                    |