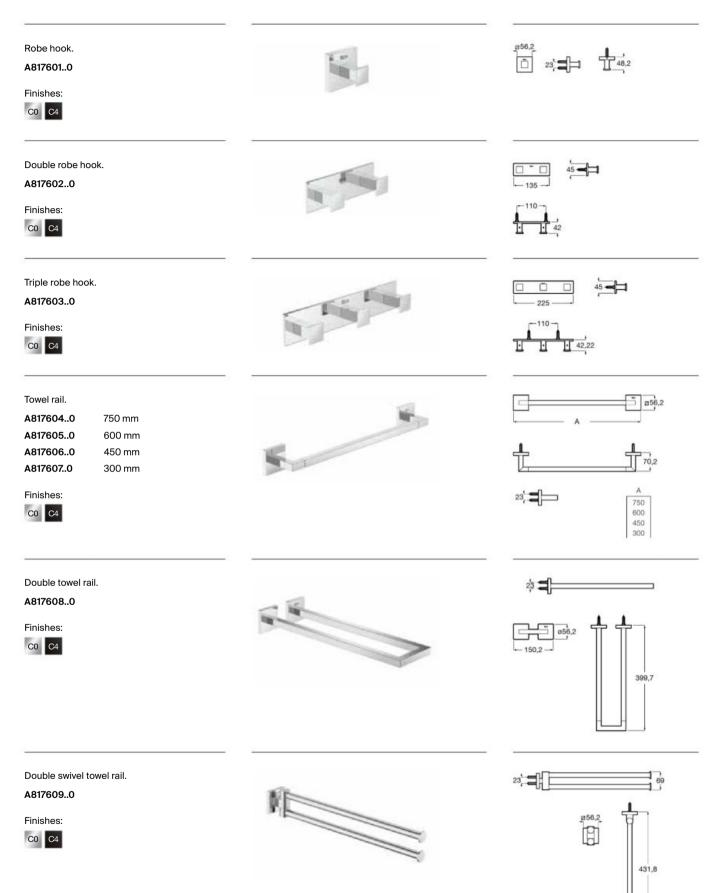

with the code of the chosen finish: NB Matt Black, B0 Matt White

## Accessories / Allegro





Allegro accessories, PS4 operating plate.



Embracing contemporary design with an ode to straight lines, this collection showcases rational and sophisticated elegance.



#### Finishes

Chrome



Z4 Matt Black

## Iconography

Dual installation Dual instal

Dual installation Dual installation, with screws or adhesive

### Accessories / Rubik



## Accessories / Rubik





## Accessories / Rubik



Rubik wall-mounted soap dispenser and tumbler.

# **Hotels Square**

Characterized by subtle geometric profiles, the distinctly contemporary urban essence of this collection is suitable for small and large design projects.



Ceramic finishes



C4 Matt Black

Chrome

## Accessories / Hotels Square



## Accessories / Hotels Square



# Accessories / Hotels Square



A011 014.









Hotels Square towel rack.

# **Hotels Round**

Inspired by the perfect shape of a circle, this collection embodies a minimalist and extremely functional aesthetic.



#### Finishes











Chrome

C4 Matt Black

B0 Matt White CN Titanium Black Rose Gold

SM Brushed Brass Stainless Steel finition

300

| Robe hook.<br>A8175700<br>Finishes:<br>C0 C4 B0 CN RG VA SM                   | ett)   | () 056.2 23; = 1 48.5 |
|-------------------------------------------------------------------------------|--------|-----------------------|
| Double robe hook.<br>A8175710<br>Finishes:                                    |        |                       |
| Triple robe hook.<br>A8175720<br>Finishes: