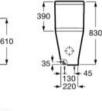

# In-Wash<sup>®</sup> Functionalities

In-wash<sup>®</sup> Insignia wall-hung WC.

| Iconogra | phy |
|----------|-----|
|----------|-----|

| - VA | Roca Rimless®                | System designed to optimize cleaning and hygiene, exceeding EU hygiene standards                                                                                               | ©<br>Ţ    | Electrical connection | Electrical connection required for correct operation                                                                                                              |  |
|------|------------------------------|--------------------------------------------------------------------------------------------------------------------------------------------------------------------------------|-----------|-----------------------|-------------------------------------------------------------------------------------------------------------------------------------------------------------------|--|
|      | Roca Rimless®<br>Vortex      | Technology that simplifies cleaning, maximises<br>hygiene, and provides a powerful 360° flush,<br>while minimising noise, splashing and aerosol                                |           | Supraglaze®           | Exclusive Roca glazing technology that maximises hygiene and simplifies cleaning                                                                                  |  |
|      |                              | dispersion                                                                                                                                                                     |           |                       | Roca Connect uses Bluetooth or WiFi to link<br>products, sending sensor data through a local                                                                      |  |
|      | Duplo installation<br>system | Allows easy and safe installation of wall-hung WCs                                                                                                                             | (((III))) | Roca Connect          | Gateway to a secure cloud. The processed data<br>is shown in real-time on an app and desktop<br>dashboard, enabling remote device management<br>and configuration |  |
|      | Heated seat                  | Heated seat                                                                                                                                                                    | •         | Water Label           | Water Label                                                                                                                                                       |  |
|      | In-tank <sup>®</sup>         | A signature innovation from Roca that integrates<br>the water tank within the bowl, maximizing<br>available space and unifying aesthetics with<br>practicality in the bathroom | ٥         | Water Label           | For Vorea Smart Toilets: refs. A803504001,<br>A803500001 and A80350F001:<br>Unified<br>Water Label                                                                |  |