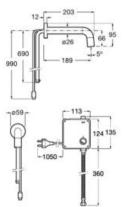

e supply hoses. L-Size. Mains operated (230V). Includes power source.

#### A5A3343C00



CO





# Loft-E

Electronic basin mixer with premixed water, integrated sensor into the spout and flexible supply hoses. XL-Size. Powered by four 1.5V LR6 (AA) alkaline batteries.

#### A5A3743C00

Electronic basin mixer with premixed water, integrated sensor into the spout and flexible supply hoses. XL-Size. Mains operated (230V). Includes power source.

### A5A3843C00

Finishes:





Loft-E

Built-in electronic basin mixer with integrated sensor into the spout. Powered by four 1.5V LR6 (AA) alkaline batteries.

#### A5A5643C00

Built-in electronic one-water basin mixer with integrated sensor into the spout. Mains operated (230V). Includes power source.

#### A5A5743C00



CO







)))

O 6 L/min



#### Loft-E

Built-in electronic basin mixer with premixed water and integrated sensor into the spout. Powered by four 1.5V LR6 (AA) alkaline batteries.

#### A5A3543C00

Built-in electronic basin mixer with premixed water and integrated sensor into the spout. Mains operated (230V).

#### A5A3643C00





#### Sentronic-E

External subset for built-in basin mixer. Mains operated (230V). To be completed with internal subset A525874603.

#### A5A4602C00

To be completed with:

Internal subset with stop valve. Mains operated (230V). Includes power source.

#### A525874603

Finishes:



Sentronic-E

External subset for built-in electronic basin mixer. Mains operated (230V).

#### A5A4702C00

To be completed with:

Internal subset with stop valve. Mains operated (230V). Includes power source.