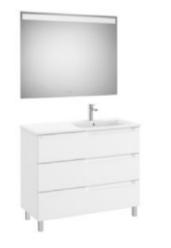

ith three drawers, legs and asymmetric basin. Faucet not included.

| A851823<br>Right-hand basin | 800 mm  |
|-----------------------------|---------|
| A851825<br>Left-hand basin  | 800 mm  |
| A851826<br>Right-hand basin | 1000 mm |
| A851828<br>Left-hand basin  | 1000 mm |
|                             |         |

Pack - Base unit with three drawer with legs, asymmetric basin and Eidos LED mirror. Faucet not included.

| A851843          | 800 mm |  |
|------------------|--------|--|
| Right-hand basin |        |  |

| A851845         | 800 mm |
|-----------------|--------|
| Left-hand basin |        |

A851846... 1000 mm Right-hand basin

A851848... 1000 mm Left-hand basin

#### Optional:

Plinth for 3 drawer vanity units.

A817085509 0 800 mm

A817086509 0 1000 mm

Finishes:











Replace (...) in the product reference with the code of the chosen finish: 509 Matt White, 514 Pebble Grey, 523 Matt Black, 524 Beige Wood, 525 White Wood



Unik - Base unit with six drawers, legs and double basin. Faucets not included.

A851888...

Pack - Base unit with six drawes, legs, double basin and Eidos LED mirror. Faucets not included.

1200 mm

A851890... 1200 mm





LED

800 1200 1200 460 740 610 530 110 1170

Dimensions in mm.



Aleyda base unit with three drawers, basin and Eidos mirror, Atlas faucet, Tempo accessories.

# Tenet

A practical, efficient and simple design that eliminates all unnecessary elements and adapts to any bathroom style.



#### Furniture finishes

806 Glossy White





402 City Oak

Iconography

| ₽°  | Soft Close<br>Drawers | Drawers feature a s