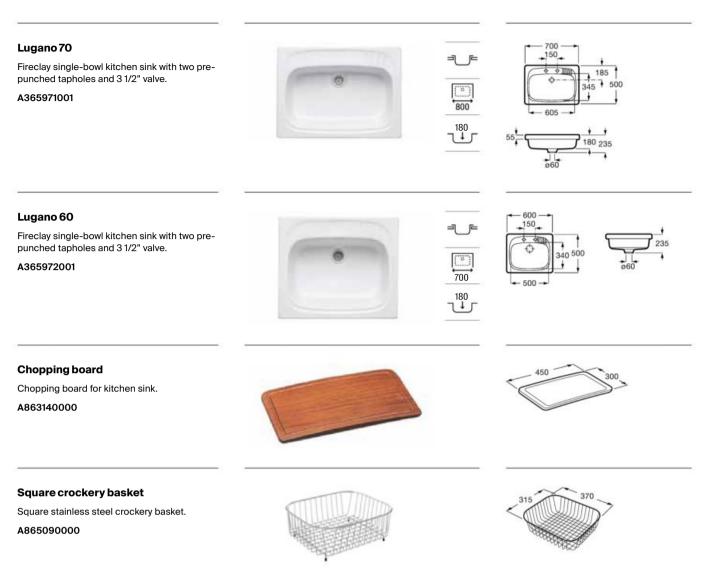

----------------------------------------------------------------------------------------------------------------------------------------------------------|
| ×<br>↓_        | Bowl depth      | Bowl depth: Space needed for food<br>preparation, washing and rinsing tasks                                                                               |
|                | Over Countertop | Over countertop installation: easy installation<br>by placing the kitchen sink directly on the<br>countertop without requiring precise worktop<br>cut-out |
| $(\mathbf{R})$ | Reversible      | Suitable for left or right installation                                                                                                                   |

## **Kitchen Sinks / Fireclay**



## Kitchen Sinks / Fireclay



## Kitchen Sinks / Waste pipes for kitchen sinks



#### Quarzex<sup>®</sup> and Stainless Steel sinks with wastes Ø90

Kit wastes for 2-bowl sinks: E, J.

AF000000R

Kit wastes for 1-bowl sinks: E, J.

AF0000100R

Kit waste 3 1/2 with overflow 1 bowl. 1-bowl Riga.

#### AF0002600R

Kit waste 3 1/2 with overflow 1 bowl. 1-bowl Oslo.

#### AF0003700R

Kit waste 3 1/2 with overflow. 1-bowl Praga/ Paris.

#### AF0001700R

Kit waste 3 1/2 with overflow. 2-bowls Oslo.

AF0003600R

Knob and waste ø 90 E, J, R, D, P, BP, Cuadra.

AF0000300R

Knob and waste ø 90 Riga/ Oslo.

AF0002500R

Knob and waste ø 90 Praga/Paris.

AF0001600R

| Quarzex <sup>®</sup> and stainless steel sinks |
|------------------------------------------------|
| with wastes Ø 60                               |

Simple waste