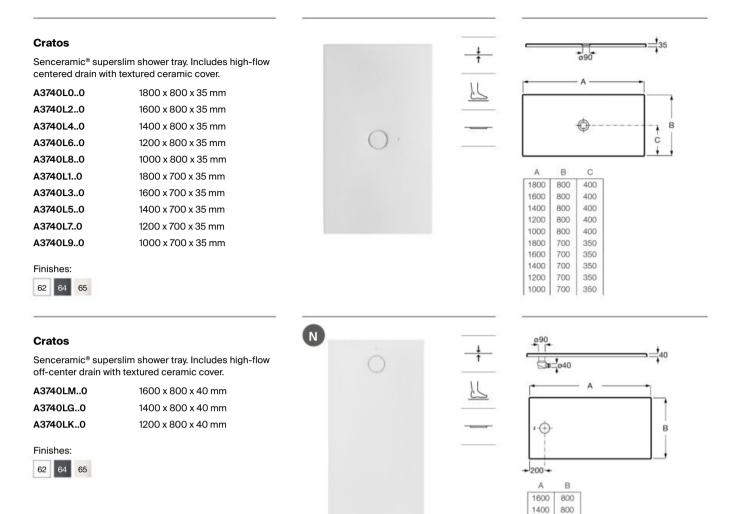

-------------------------------------------------------------------------------------------------|
| _ <del>+</del> _      | Extraslim                | Extraslim shower trays are accessible and safe, providing a modern aesthetic that visually enlarges the space |
|                       | Embedded<br>Installation | Embedded shower tray installation, creating a<br>seamless surface without any slopes                          |
| $\checkmark^{\oplus}$ | Weather resistant        | Resistant to temperature changes and<br>environmental conditions                                              |
| <b>%</b>              | Hygienic                 | Antibacterial treatment                                                                                       |

# Shower Trays / Senceramic®

1200 800





Manufactured from high-quality resins, mineral fillers and natural pigments, these highly durable anti-slip surfaces come in a variety of textures that evoke nature.



# Finishes



# Iconography

| L          | Anti-slip                | With anti-slip surface                                                                                              |
|------------|--------------------------|---------------------------------------------------------------------------------------------------------------------|
| - <u>+</u> | Extraslim                | Extraslim shower trays are accessible and<br>safe, providing a modern aesthetic that visually<br>enlarges the space |
|            | Embedded<br>Installation | Embedded shower tray installation, creating a<br>seamless surface without an