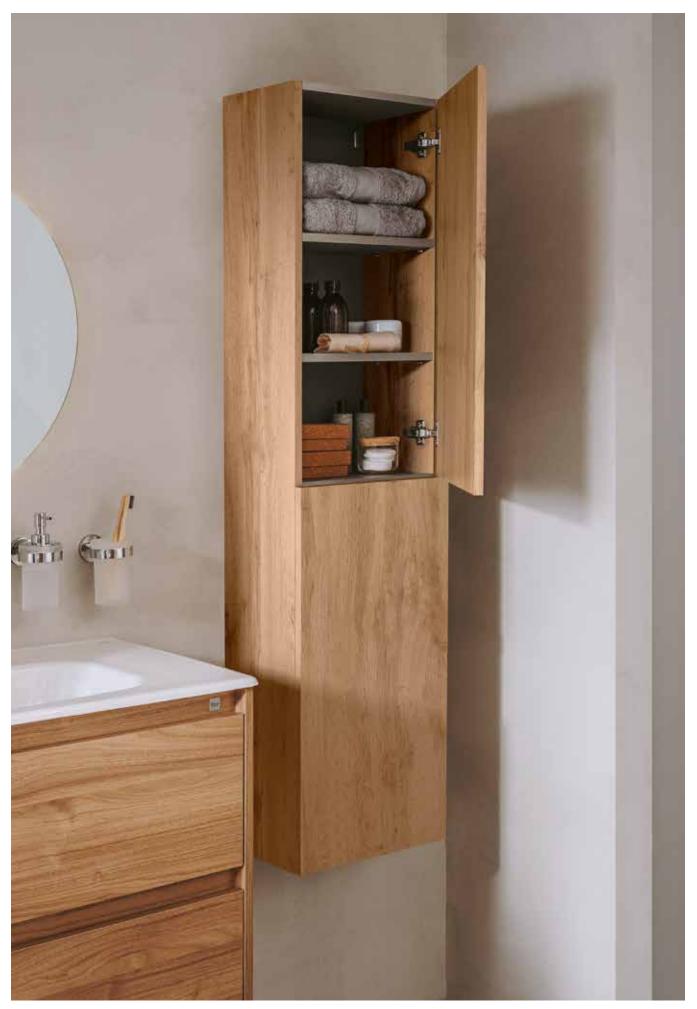

#### A801E12..1

Supralit® WC seat and cover.

## A801E20..1

Soft-closing seat and cover for compact toilet with quick release. The seat and cover is not available in Supraglaze® finish.

| A851498 | 600 mm |
|---------|--------|
| A851499 | 800 mm |

Pack - Compact base unit with three drawers, centered slim basin and Eidos LED mirror. Faucet not included.

| A851529 | 600 mm |  |
|---------|--------|--|
| A851530 | 800 mm |  |