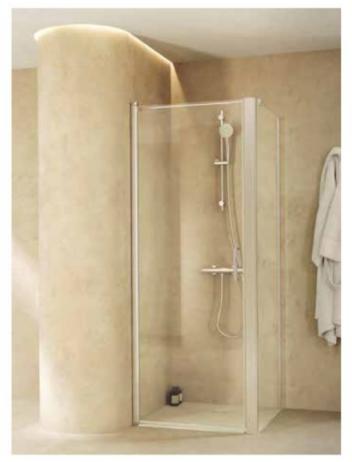

| AM2833207D001.NMN | 800            | 771 - 820                                      |
| AM2833527D001.NMN | 850            | 821 - 870                                      |
| AM2833847D001.NMN | 900            | 871 - 920                                      |
| AM2833E87D001.NMN | 1000           | 921 - 1020                                     |
| AM28344C7D001.NMN | 1100           | 1021 - 1120                                    |
| AM2834B07D001.NMN | 1200           | 1121 - 1220                                    |

Finishes: Clear Glass. Profiles: Polished Silver, Matt Black.







With a practical and modern design, this collection offers a range of options for swing or sliding doors to protect any shower space.



Glass finishes



Profil finishes



Polished Silver Matt Black



#### Key Benefits

Standard shower screens for sliding, hinged, or folding doors. Reversible.

Profile finish in Polished Silver or Matt Black.

Glass thickness: 6 mm.

Height: 2000 mm.

25 mm adjustment per side.

Maxiclean treatment included as standard.

Sliding door models:

Door release system. Anti-tip system. Easy installation system. Dual installation system (screws/adhesive).

Hinged door models:

Lift opening system.



#### Iconography

| ⊳⊲ 6<br>mm     | Thickness         | Glass thickness                                                                                                                     |  |  |
|----------------|-------------------|---------------------------------------------------------------------------------------------------------------------------------