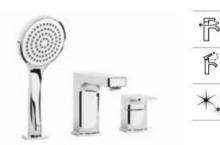

tridge tested to endure over one million<br>opening and closing cycles                   |
| **          | Evershine             | A high-quality chrome outer layer guarantees a<br>permanent shine and makes cleaning easier |
| •           | Water Label           | Water Label                                                                                 |
| •           | Water Label           | Water Label                                                                                 |



F

# Faucets / L90





Deck-mounted bath-shower mixer with 197 mm bath spout, diverter, hand-shower and 1.60 m flexible shower hose.

#### A5A9801C00

Finishes:







# Faucets / L90

Deck-mounted bath-shower mixer with 130 mm bath spout, diverter, hand-shower and flexible shower hose.

A5A9901C00







Floorstanding bath-shower mixer with automatic diverter, hand-shower, integrated hand-shower bracket and 1.50 m flexible shower hose.

A5A2701C00

Finishes: C0





max.9

Built-in 1/2" bath-shower mixer (2 ways) with automatic diverter.

#### A5A0B01C00

To be completed with:

Universal RocaBox for built-in installations.

A525869403

Finishes:

C0







# Faucets / L90



be completed with thermostatic mixer or builtin single-lever bath or shower mixer. Built-in mixer not included.

#### A525869403

Internal extension kit (20 mm). For installations that exceed the maximum built-in range (95 mm), allowing correct installation without the need for corrective masonry work with a new built-in range from 95 mm to 115 mm.

#### A525564303

Extension kit (20 mm). For installations that exc