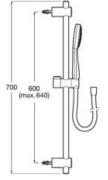

Water and energysaving features are core to the design of all of Roca's installation systems

Water conservation. The flushing volume is easily adjusted, and various dual flush configurations and flow limiters are available.