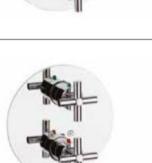

pout.

A5A4743C00

Finishes: CO





#### Loft-T

Wall-mounted thermostatic bath-shower mixer with diverter-flow regulator, handshower, 1.70 m metal flexible shower hose and hand-shower wall bracket.

A5A1143C00

Finishes:





F R

# Faucets / Loft

#### Loft-T

Wall-mounted thermostatic shower mixer with hand-shower, 1.50 m metal flexible shower hose and hand-shower wall bracket.

#### A5A1343C00



CO

# 38 -5₽



#### Loft-T

Built-in thermostatic bath-shower mixer (2 ways) with diverter-flow regulator. Includes built-in body.

A5A0643C00

Finishes:



#### Loft-T

Built-in thermostatic shower mixer (1 way). Includes built-in body.

A5A0743C00

Finishes:



Deck-mounted bath-shower mixer with 195 mm bath spout, diverter, hand-shower and 1.75 m flexible hose.

A5A0943C00

Finishes: CO





38

5t

G'











## Faucets / Loft

Floorstanding twin-lever bath-shower mixer with automatic diverter with retention, handshower, 1.75 m flexible shower hose, handshower bracket and floor pillar legs.

A5A2743C00







Twin-lever shower column with fixed height. Includes ø200 mm shower head, 25 x 180 mm hand-shower, 1.70 m metal flexible shower hose and height-adjustable swivel bracket.

#### A5A9743C00

Finishes:







Built-in 1/2" diverter for bath or shower (2 ways).

#### A5A9043C00

Built-in 1/2" diverter for bath or shower (3 ways).

A5A9143C00

Finishes:

CO





# Faucets / Loft



Built-in 3/4" valve, C index (hot).

A5A1943C00

Finishes:

CO



Thermostatic wall-mounted shower mixer Loft.

# Carmen

Classical inspiration and a vintage spirit live at the heart of thes