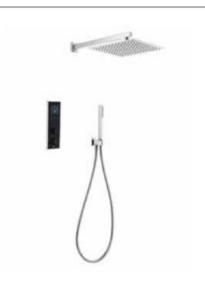

|               | Water Label            | Water Label                                                                                                                                                |
| Roca | RocaBox                     | Universal solution for built-in installations                                                                 |               | Water Label            | Water Label                                                                                                                                                |

## Shower Solutions / Smart Shower

#### **Smart Shower**

Electronic thermostatic bath-shower mixer. Mains operated (230V). Includes power source. Control panel and installation kit.

A5A104AC00





### Shower Solutions / Smart Shower packs



#### Pack Smart Shower 2 ways

Pack Smart Shower: Smart Shower A5A104AC00, Raindream 300 x 300 mm shower head A5B2750C00, Square straight wall arm L400 mm A5B0950C00, Stick Square hand-shower A5B9L61C00, 1.75 m shower hose in satin PVC A5B2116C00, bracket for hand-shower with water inlet A5B0850C00.

#### A5D114AC00

#### Pack Smart Shower 3 ways

Pack Smart Wellness: Smart Shower A5A104AC00, Raindream 350 x 350 mm shower head A5B3250C00, Puzzle adjustable jet (x3) A5B3778C00, Stick Square hand-shower A5B9L61C00, 1.75 m shower hose in satin PVC A5B2116C00, bracket for hand-shower with water inlet A5B0850C00.

#### A5D124AC00



T-Multi (3 ways) faucet, Raindream shower head.



Replace (..) in the product reference with the code of the chosen finish: CO Chrome, CN Titanium Black, VA Brus