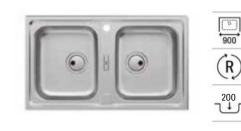

|
| <br>           | Over Countertop     | Over countertop installation: easy installation<br>by placing the kitchen sink directly on the<br>countertop without requiring precise worktop<br>cut-out |
|                | Under<br>Countertop | Under countertop installation: It provides<br>a continuos countertop, with no nooks or<br>crannies, making cleaning easier                                |
| $(\mathbf{R})$ | Reversible          | Suitable for left or right installation                                                                                                                   |











#### Siena 80 2C

Stainless steel reversible double-bowl kitchen sink, two pre-punched tapholes and 3 1/2" valves.

A870K20860





#### Siena 100

Stainless steel reversible single-bowl kitchen sink with drainer, two pre-punched tapholes and 3 1/2" valve.

A870KC1000





#### Siena 85

Stainless steel reversible single-bowl kitchen sink with drainer, two pre-punched tapholes and 3 1/2" valve.

A870KC0860











Siena kitchen sink, Syra faucet.

















#### Kitchen Sinks / Stainless Steel - Packs

#### Pack Roma 50 + Glera

Roma 50 stainless steel single-bowl kitchen sink with 3 1/2" valve and Glera kitchen mixer with swivel L-spout.

A870PD050G



#### Kitchen Sinks / Stainless steel - Packs

#### + 440 + Pack Roma 45 + Glera F-Roma 45 stainless steel single-bowl kitchen sink with 3 1/2" valve and Glera kitchen mixer ¢ 200 400 440 with swivel L-spout. F R20 A870PD045G 200 1 262 ( <sup>3</sup> ) 028 6