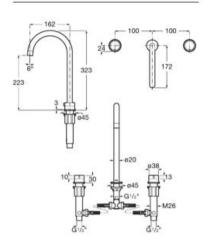

adjustable shower column to suit the needs<br>and preferences of users |
| •      | Water Label           | Water Label                                                                   |

Iconography



Dimensions in mm.

Replace (..) in the product reference with the code of the chosen finish: C0 Chrome, CN Titanium Black, RG Rose Gold, VA Brushed Brass,

F

SM Stainless Steel finish, NB Matt Black, B0 Matt White, GM Brushed Graphit



Dimensions in mm.

Replace (..) in the product reference with the code of the chosen finish: C0 Chrome, CN Titanium Black, RG Rose Gold, VA Brushed Brass,

SM Stainless Steel finish, NB Matt Black, BO Matt White, GM Brushed Graphit

Twin-lever basin mixer with deck-mounted handles - 3 holes-, smooth body and flexible supply hoses. XL-Size. A5A379E..0







Twin-lever built-in basin mixer - 3 holes-. 180 mm long spout. Waste not included.

#### A5A469E..0

To be completed with:

Built-in body for 3-holes built-in basin mixer.

#### A5E4601C00



Twin-lever basin mixer with lateral handle - 3 holes -, 230 mm long spout. Waste not included.

A5A479E..0

To be completed with:

Built-in body for 3-holes built-in basin mixer.

A5E4601C00



Built-in basin mixer. 180 mm long spout. Waste not included.

#### A5A359E..0

To be completed with: Built-in body for the installation of built-in single-lever basin mixer.

#### A5E3501..0















Dimensions in mm.

Replace (..) in the product reference with the code of the chosen finish: C0 Chrome, CN Titanium Black, RG Rose Gold, VA Brushed Brass,

SM Stainless Steel finish, NB Matt Black, B0 Matt