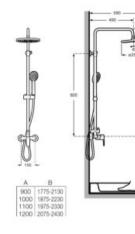

|  |  |



Dimensions in mm.





Dimensions in mm.

Replace (..) in the product reference with the code of the chosen finish: C0 Chrome, NB Matt Black, B0 Matt White



900 1700-2079 1000 1800-2179 1100 1900-2279 1200 2000-2379

#### Victoria-T Basic

Thermostatic shower column with fixed height. Includes ø200 mm shower head, ø100 mm hand-shower with 1 function, 1.70 m metal flexible shower hose and height-adjustable swivel bracket.

#### A5A9F18NB0







31



#### Victoria-M Plus

Single-lever shower column with adjustable height from 855 to 1230 mm. Includes ø254 mm shower head, ø100 mm handshower with 1 function, 1.50 m metal flexible shower hose and height-adjustable swivel bracket.

#### A5A9A4FC00

Finishes: C0





#### Victoria Connect

Height-adjustable shower column with diverter, connectable to any faucet. Includes ø245 mm swivel shower head, ø100 mm hand-shower with 1 function, 1.50 m metal flexible shower hose and height-adjustable swivel bracket.

#### A5B9M61C00

Finishes:









## Victoria Pro

Designed to ensure accessibility and comfort for people with limited mobility. With an ergonomic design and extended handles, they allow for effortless use.



#### Finishes



C0 Chrome

#### Iconography

| Ļ                | Accessible            | Suitable for users with reduced mobility                                                    |  |  |  |
|------------------|-----------------------|---------------------------------------------------------------------------------------------|--|--|--|