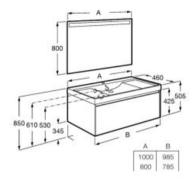

. Finishes: 509 510 513 512 511 Unik - Base unit with one drawer and Fineceramic<sup>®</sup> basin. Faucet not included. A851719... 800 mm Right-hand basin LED A851720... 800 mm Left-hand basin Pack - Base unit with one drawer, basin and Eidos LED mirror. Faucet not included. A851721... 800 mm **Right-hand basin** A851722... 800 mm Left-hand basin Finishes:

A

45

B

994 1000 794 800

Unik - Base unit with one drawer and centered Fineceramic<sup>®</sup> basin. Faucet not included.

| A851685 | 800 mm  |  |
|---------|---------|--|
| A851686 | 1000 mm |  |
|         |         |  |

Pack - Base unit with one drawer, centered Fineceramic® basin and Eidos LED mirror. Faucet not included.

| A851701 | 800 mm  |
|---------|---------|
| A851702 | 1000 mm |

Finishes:



509 510 513 512 511







Replace (...) in the product reference with the code of the chosen finish: 509 Matt White, 510 Sand Grey, 511 Dark Elm, 512 Light Oak, 513 Matt Green

Dimensions in mm.



Dimensions in mm. • Drilled taphole.

Replace (...) in the product reference with the code of the chosen finish: 509 Matt White, 510 Sand Grey, 511 Dark Elm, 512 Light Oak, 513 Matt Green

Replace (..) in the product reference with the code of the chosen finish: 00 White, S0 Supraglaze®, 62 Matt White, 08 Matt Black





Dimensions in mm. • Drilled taphole.

Replace (..) in the product reference with the code of the chosen finish: 00 White, S0 Supraglaze®, 62 Matt White, 08 Matt Black



Wall-hung Roca Rimless® WC with hidden fixations. Includes fixing kit. Compatible with Roca Duplo One / Duplo S installation systems.