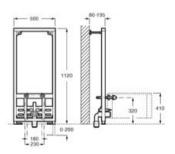

# In-Wash<sup>®</sup> Functionalities

In-wash<sup>®</sup> Insignia wall-hung WC.

| Iconogra | phy |
|----------|-----|
|----------|-----|

| - VA | Roca Rimless®                | System designed to optimize cleaning and hygiene, exceeding EU hygiene standards                                                                                               | ©<br>Ţ    | Electrical connection | Electrical connection required for correct operation                                                                                                              |  |
|------|------------------------------|--------------------------------------------------------------------------------------------------------------------------------------------------------------------------------|-----------|-----------------------|-------------------------------------------------------------------------------------------------------------------------------------------------------------------|--|
|      | Roca Rimless®<br>Vortex      | Technology that simplifies cleaning, maximises<br>hygiene, and provides a powerful 360° flush,<br>while minimising noise, splashing and aerosol                                |           | Supraglaze®           | Exclusive Roca glazing technology that maximises hygiene and simplifies cleaning                                                                                  |  |
|      |                              | dispersion                                                                                                                                                                     |           |                       | Roca Connect uses Bluetooth or WiFi to link<br>products, sending sensor data through a local                                                                      |  |
|      | Duplo installation<br>system | Allows easy and safe installation of wall-hung WCs                                                                                                                             | (((III))) | Roca Connect          | Gateway to a secure cloud. The processed data<br>is shown in real-time on an app and desktop<br>dashboard, enabling remote device management<br>and configuration |  |
|      | Heated seat                  | Heated seat                                                                                                                                                                    | •         | Water Label           | Water Label                                                                                                                                                       |  |
|      | In-tank <sup>®</sup>         | A signature innovation from Roca that integrates<br>the water tank within the bowl, maximizing<br>available space and unifying aesthetics with<br>practicality in the bathroom | ٥         | Water Label           | For Vorea Smart Toilets: refs. A803504001,<br>A803500001 and A80350F001:<br>Unified<br>Water Label                                                                |  |