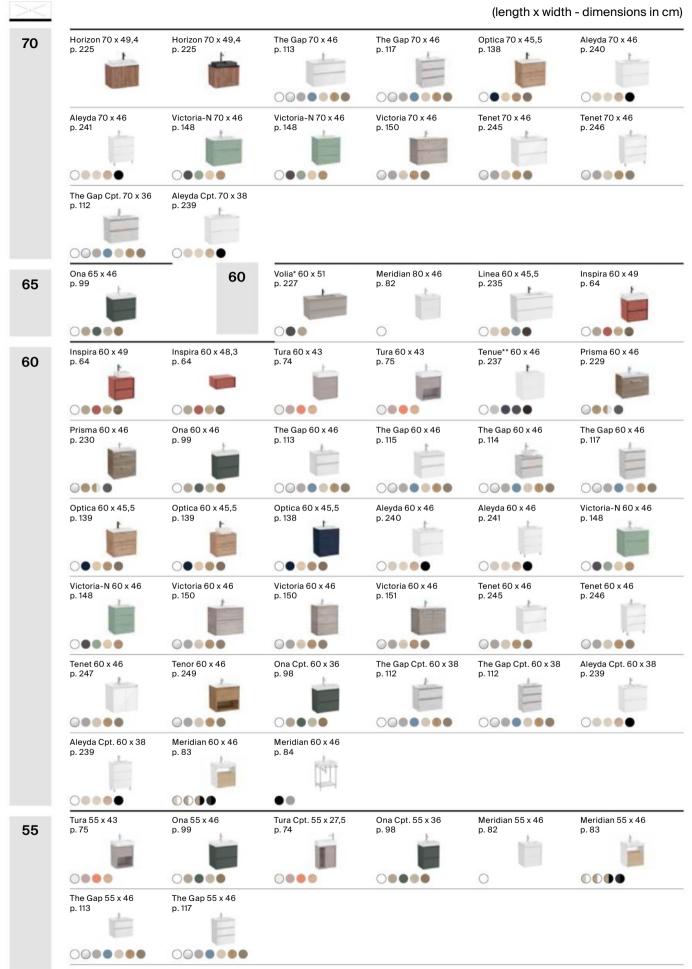

#### A801E12..1

Supralit® WC seat and cover.

#### A346688..0

Compact soft-closing Supralit<sup>®</sup> WC seat and cover. The seat and cover is not available in Supraglaze<sup>®</sup> finish.

## A801E20..1

Soft-closing seat and cover for compact toilet with quick release. The seat and cover is not available in Supraglaze® finish.