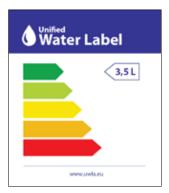

## Water Label

Many of our products are registered with the European Unified Water Label scheme, widely used across Europe to classify and promote water-efficient products. For WCs, the Unified Water Label assesses water efficiency based on the average flush volume. For dual flush systems, the average is calculated from one full flush and three reduced flushes. The rating system ranges from an average flush volume of 3.50 litres or less (Band 1), to a flush volume of more than 6 litres (Band 5).