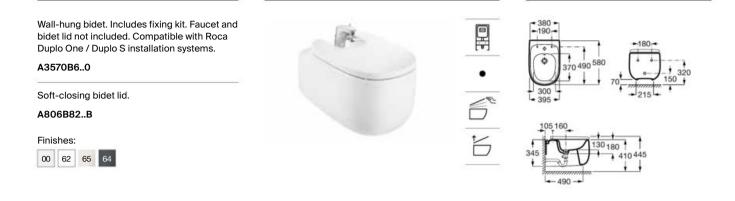

|

| *  | Fineceramic®                  | Roca's exclusive high-quality ceramic material.<br>More defined, lighter and more resistant            |
|----|-------------------------------|--------------------------------------------------------------------------------------------------------|
| W) | Roca Rimless®                 | A system that simplifies bowl cleaning while<br>maximising hygiene, surpassing EU hygiene<br>standards |
|    | Duplo Installation<br>Systems | Compatible with Roca Duplo One / Duplo S<br>Installation Systems                                       |
|    |                               |                                                                                                        |

### **Bathroom Collections / Beyond**







Paying homage to this iconic basin from the 1940s with a distinctively vintage design, the collection blends classic aesthetics with the latest innovation in bathroom design.



#### Ceramic finishes



Black

Furniture finishes

509



Matt White

523 Matt Dark Grey





#### Iconography

#### Ceramic

| A51 31 | Dual flush                            | Toilets featuring a water-saving mechanism,<br>with 6/31, 4.5/31 or 4/21 flushes to choose<br>from     |
|--------|---------------------------------------|--------------------------------------------------------------------------------------------------------|
| F      | Soft Close                            | System that slows down the seat and cover when closing, avoiding unnecessary impacts                   |
| R.     | Roca Rimless