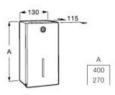

-Size. A5C3943..1 8 Finishes: 5.7L/min C0 CN N L20 Connect )))) Electronic basin faucet (pre-mixed water). Mains operated at 230V. Includes power source. S-Size. A5C5509C00 S.7L/min Finishes: C0

# Specific Uses / Roca Connect





Roca Connect elements.

# Specific Uses / Public Spaces Basins







#### Public

Matt black

Push button soap dispenser (0.8l).

 A817404001
 800 ml

 Polished finish
 800 ml

 A817404002
 800 ml

 Satin finish
 800 ml

A817402NB0 0 1.2 litres

A817404B00 0 800 ml Matt white

A817404NB0 0 800 ml Matt black





#### Public

Toilet paper dispenser. Diameter 260 mm.

Ø 260 mm

A817406001 Polished finish

A817406002 Ø 260 mm Satin finish

A817406B00 0 260 mm Matt white

A817406NB0 0 260 mm Matt black

Toilet paper dispenser for 2 rolls.

2 rolls

2 rolls



0





# Matt white

Public

A817408001

Polished finish

A817408002

Satin finish

A817408NB0 0 2 rolls Matt black

A817408B00 0 2 rolls





#### Public

Paper towel dispenser with capacity for 400-600 units.

| A817410001<br>Polished finish     | 200 units       |
|-----------------------------------|-----------------|
| A817410002<br>Satin finish        | 200 units       |
| A817410B00<br>Matt white          | 0 200 units     |
| A817410NB0<br>Matt black          | 1 200 units     |
| A817411001<br>Polished finish     | 400-600 units   |
| <b>A817411002</b><br>Satin finish | 400-600 units   |
| A817411B00<br>Matt white          | 0 400-600 units |
| A817411NB0<br>Matt black          | 0 400-600 units |



#### Proton

Electronic Roca Rimless® ceramic urinal with back inlet powered by four 1