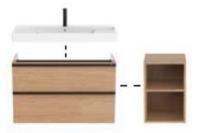

|



Designed for flexibility, this sophisticated modular system allows for tailored configurations with different combinations of drawers, doors and shelves.



#### Furniture finishes and wooden countertop





556 Magnolia

White pine

Onyx





552 Terracotta

Matt White

509

#### Laminate countertop finishes (10 mm)

594 Grey Beton

593 White Paros



595 Black Marquina

### **Configurations examples**



Base unit set with two drawers 985 mm with Ona basin 1000 mm and auxiliary module with two open shelves 400 mm

| Ona basin1000 x 460            | A32768A000 |
|--------------------------------|------------|
| Base unit 2 drawers 985        | A858035565 |
| Auxiliary module 2 shelves 400 | A858045565 |





# Base unit set with two drawers 585 mm with laminated countertop 595 mm and base unit with two drawers 785 mm with Ona basin 800 mm

| Base unit 2 drawers 585 | A858033510 |
|-------------------------|------------|
| Countertop 6 mm 595     | A858055594 |
| Ona basin 800 x 460     | A32768H620 |
| Base unit 2 drawers 785 | A858034510 |





Base unit set with two drawers 985 mm and auxiliary unit with one door 400 mm with countertop 1395 mm and Ona basin over countertop

| Base unit