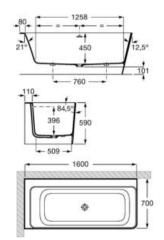

#### **Duplo WC Fluxor Single Flush**

Built-in structure for wall-hung WC with single flush valve and installation accessories. Axial distance of 180 mm. Metallic profile capable of withstanding 400 kg. Minimum depth of 140 mm. Adjustable feet from 0-200 mm with braking system. Ø90 / Ø110 elbow. Installation in partition wall with uprights and/or in front of sturdy wall.

#### **Basic WC One Compact**

Frame with compact dual-flush cistern for wall-hung WC, minimum depth of 90 mm. Elbow Ø90/Ø110. Axial distance of 180 and 230 mm. Upper hydraulic connection. WRAS certified mechanisms. To be completed with a compatible Roca flush plate (not included).