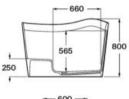

h and a choice of exterior colours.

1600 x 750 mm

A248617..0









ŵ







Dimensions in mm. Replace (..) in the product reference with the code of the chosen finish: 00 White, 0P Pearl, 0X Onyx, 0B Beige, 0C Coffee, 0K Black

### Ariane

Oval Stonex<sup>®</sup> freestanding bath. Includes click-clack waste, trap and integrated overflow. White interior finish and a choice of exterior colours.

| A2486690 |  |
|----------|--|
| A2486700 |  |
| A2484700 |  |

1800 x 800 mm 1700 x 750 mm 1650 x 750 mm

Finishes:











### Ohtake

Stonex $^{\otimes}$  freestanding bath. Includes click-clack waste, trap and integrated overflow.

A248722..0

1200 x 800 mm

#### Optional:

Optional complementary step for easy access to the bath, made from 90% recycled materials.

### A248787000











#### Maui Square

Rectangular Stonex<sup>®</sup> freestanding bath. Includes clickclack waste, trap and integrated overflow. White interior finish and a choice of outside colours.

1550 x 700 mm

A248502..0

Finishes:









Dimensions in mm.







Dimensions in mm.

Replace (..) in the product reference with the code of the chosen finish: 00 White, 0P Pearl, 0X Onyx, 0B Beige, 0C Coffee, 0K Black

#### Raina

Double-ended Stonex® bath with left-hand corner installation. White interior finish and a choice of exterior colours. Includes click-clack waste, trap and integrated overflow.

A248663..0 A248666..0 1800 x 800 mm 1700 x 750 mm







### Raina

Double-ended Stonex<sup>®</sup> bath with right-hand corner installation. White interior finish and a choice of exterior colours. Incl