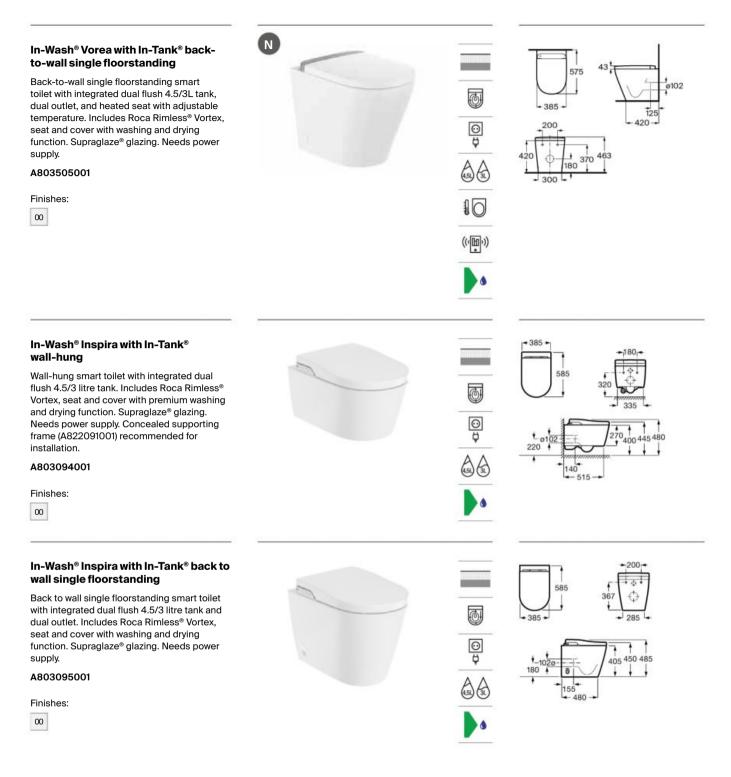

# In-Wash<sup>®</sup> Functionalities

In-wash<sup>®</sup> Insignia wall-hung WC.

| Iconogra | phy |
|----------|-----|
|----------|-----|

| - VA | Roca Rimless®                | System designed to optimize cleaning and hygiene, exceeding EU hygiene standards                                                                                               | ©<br>Ţ    | Electrical connection | Electrical connection required for correct operation                                                                                                              |  |
|------|------------------------------|--------------------------------------------------------------------------------------------------------------------------------------------------------------------------------|-----------|-----------------------|-------------------------------------------------------------------------------------------------------------------------------------------------------------------|--|
|      | Roca Rimless®<br>Vortex      | Technology that simplifies cleaning, maximises<br>hygiene, and provides a powerful 360° flush,<br>while minimising noise, splashing and aerosol                                |           | Supraglaze®           | Exclusive Roca glazing technology that maximises hygiene and simplifies cleaning                                                                                  |  |
|      |                              | dispersion                                                                                                                                                                     |           |                       | Roca Connect uses Bluetooth or WiFi to link<br>products, sending sensor data through a local                                                                      |  |
|      | Duplo installation<br>system | Allows easy and safe installation of wall-hung WCs                                                                                                                             | (((III))) | Roca Connect          | Gateway to a secure cloud. The processed data<br>is shown in real-time on an app and desktop<br>dashboard, enabling remote device management<br>and configuration |  |
|      | Heated seat                  | Heated seat                                                                                                                                                                    | •         | Water Label           | Water Label                                                                                                                                                       |  |
|      | In-tank <sup>®</sup>         | A signature innovation from Roca that integrates<br>the water tank within the bowl, maximizing<br>available space and unifying aesthetics with<br>practicality in the bathroom | ٥         | Water Label           | For Vorea Smart Toilets: refs. A803504001,<br>A803500001 and A80350F001:<br>Unified<br>Water Label                                                                |  |