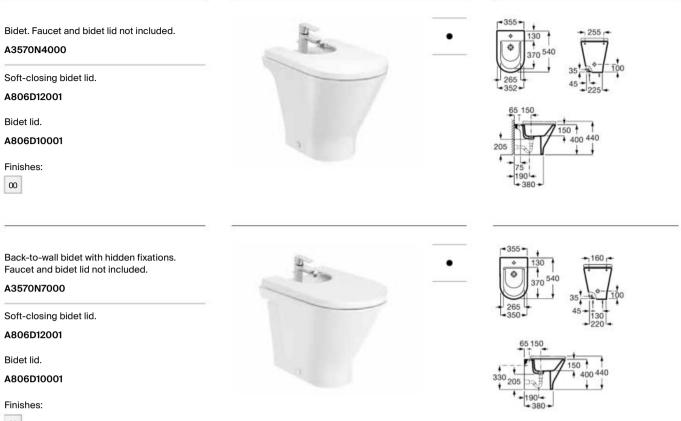

or WC. Includes fixing kit, inlet valve and flush valve. A3410N0000 450 100 Soft-closing WC seat and cover. A801D12001 Compact WC seat and cover. A801D10001 Slim soft-closing seat and cover for toilet with quick release.

A801D12003





Back-to-wall close-coupled Roca Rimless® compact WC with dual outlet. Includes draining elbow.

#### A3420N7000

Dual flush 4.5/3L cistern with side inlet for WC. Includes fixing kit, inlet valve and flush valve.

#### A3410N1000

Dual flush 4.5/3L cistern with bottom inlet for WC. Includes fixing kit, inlet valve and flush valve.

#### A3410N0000

Compact soft-closing WC seat and cover.

### A801D22001

Compact WC seat and cover.

#### A801D20001

Slim soft-closing seat and cover for compact WC with quick release.

### A801D22003

Finishes:









C





00

# Optica

A young and urban design optimized for flexibility and style to revitalize the ambiance of any bathroom space.



Ceramic finishes





\* Only available on over countertop basins.

### Finishes furniture





541 Light Ash



537 Roble oscuro

806





### Ceramic

| <b>A</b> A | Dual flush                            | Toilets featuring a water-saving mechanism,<br>with 6/31, 4.5/31 or 4/21 flushes to choose<br>from                                                                                                                                                                                     |
|------------|---------------------------------------|-------------------------------------------------------------------------------------------------------------------------------