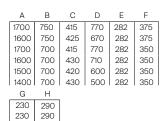

578001 | 1700 x 700 mm |
| A248577001 | 1600 x 700 mm |
| A248576001 | 1500 x 700 mm |
| A248575001 | 1400 x 700 mm |
|            |               |

#### Rectangular acrylic bath.

A248552000 1700 x 750 mm A248551000 A248550000 A248549000 A248548000 A248547000 1400 x 700 mm

1600 x 750 mm 1700 x 700 mm 1600 x 700 mm 1500 x 700 mm



### Optional: Bath grip.

### A248595000

| A240333000   |         |  |
|--------------|---------|--|
| Front panel. |         |  |
| A259113000   | 1700 mm |  |
| A259112000   | 1600 mm |  |
| A259111000   | 1500 mm |  |
| A259110000   | 1400 mm |  |
| Side panel.  |         |  |

#### Side panel.

A259116000 A259115000 750 mm 700 mm

| 435 <sub>365</sub><br>420<br>420 |  |
|----------------------------------|--|
|                                  |  |

4





225 250

250 250 225 225 225

250

Finishes:

### Easy

Rectangular acrylic bath with Tonic hydromassage.

| A248155001 | 1700 x 750 mm |
|------------|---------------|
| A248156001 | 1700 x 700 mm |
| A248171001 | 1600 x 750 mm |
| A248157001 | 1600 x 700 mm |
| A248172001 | 1500 x 700 mm |
| A248173001 | 1400 x 700 mm |

Rectangular acrylic bath with Basic hydromassage.

| A248519001 | 1700 x 750 mm |
|------------|---------------|
| A248520001 | 1700 x 700 mm |
| A248521001 | 1600 x 750 mm |
| A248522001 | 1600 x 700 mm |
| A248523001 | 1500 x 700 mm |
| A248524001 | 1400 x 700 mm |

Rectangular acrylic bath.

| A248149000 | 1700 x 750 mm |
|------------|---------------|
| A248150000 | 1700 x 700 mm |
| A248178000 | 1600 x 750 mm |
| A248151000 | 1600 x 700 mm |
| A248179000 | 1500 x