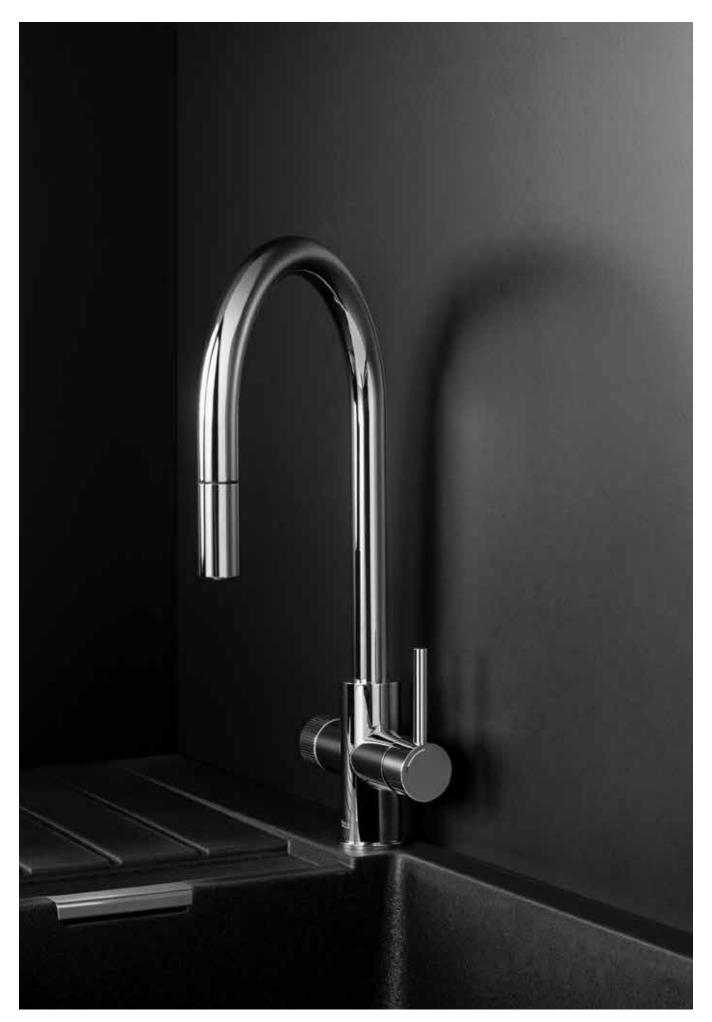

| Beverly 85.                          |
| A880801001                                             | A892005000                           |
| Sealing washer 3 ½" waste.                             | Beverly 85 E.                        |
| A888010000                                             | A892006000                           |
| Plug for 3 ½" waste, manual waste.                     | Beverly 60.                          |
| A870000860                                             | A892007000                           |
| Colander Beverly 60.                                   | Beverly 50.                          |
| A861090000                                             | A880076001                           |



Siena Stainless Steel kitchen sink, Syra kitchen mixer.



**Finishes Quick Guide** 

731

| Roca Aquafy faucets | 732 |
|---------------------|-----|
| Syra-E              | 734 |
| Syra                | 734 |
| Carmen              | 735 |
| Glera Pro           | 735 |
| Glera               | 736 |
| Ona                 | 737 |
| Cala                | 739 |
| Mencia              | 740 |
| L20                 | 740 |
| Victoria Plus       | 741 |
| Brava               | 743 |
|                     |     |

Roca's line of kitchen faucets comes in a variety of styles, shapes and colours that enhance the design of the kitchen while also providing better performance through energy-saving features. Ergonomic designs and versatile functions combined with electrolytic coatings for perfected matt or glossy surfaces reflect Roca's high standards and atte