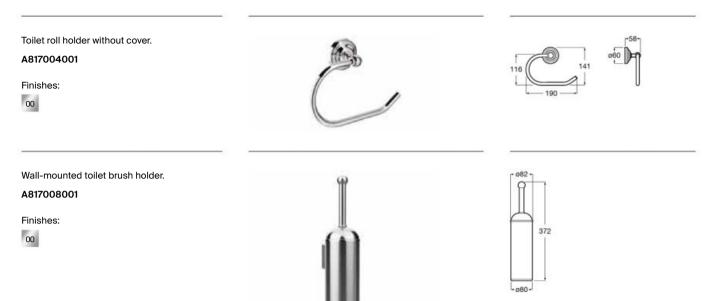

Finishes**





Hotels Round wall-mounted soap dispenser.

# Carmen

Metal ceramics merge in this vintage collection of accessories with a timeless spirit.



#### Finishes



C0 Chrome

### Accessories / Carmen

| Robe hook.<br>A817001001<br>Finishes:<br>00                   | CPP      |  |
|---------------------------------------------------------------|----------|--|
| Wall-mounted soap dish.<br>A817005001<br>Finishes:<br>0       |          |  |
| Wall-mounted soap dispenser.<br>A817006001<br>Finishes:<br>00 | <b>B</b> |  |
| Wall-mounted tumbler.<br>A817007001<br>Finishes:<br>00        |          |  |
| Towel rail.<br>A817003001 550 mm<br>Finishes:<br>00           | R        |  |
| Towel ring.<br>A817002001<br>Finishes:<br>00                  |          |  |

## Accessories / Carmen



## Other Products in the Carmen Collection



Ceramics P. 56



Furniture P. 56



Faucets P. 394



Carmen basin, faucet and accessories, Iridia mirror.

# Superinox

A modern collection, the unique feel of steel imparts personality to an extremely functional and versatile.



#### Finishes



02 Stainless Steel

## Accessories / Superinox

| Stainless steel robe hook.<br>A817300002<br>Finishes:<br>02                                                            |    | <u>]</u> <sup>40</sup> [3 |
|------------------------------------------------------------------------------------------------------------------------|----|---------------------------|
| Wall-mounted stainless steel soap dispenser.<br>A817301002<br>Finishes:<br>02                                          |    |