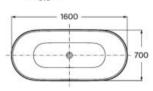

| Anti-slip         | With anti-slip surface                                             |
|------------------|-------------------|--------------------------------------------------------------------|
| $\checkmark^{3}$ | Weather resistant | Resistant to temperature changes and environ-<br>mental conditions |
| ¥.               | Hygienic          | Antibacterial treatment                                            |
|                  | Easy Cleaning     | Always clean with minimal effort                                   |
| ŵ                | Double-Ended      | Comfortably accommodates 2 users, with<br>centred waste            |

### Inis

Oval Stonex® freestanding bath with click-clack waste and trap. Overflow not included.

1600 x 700 mm

#### A248689000

Finishes:













Double-ended Stonex® freestanding bath. Includes click-clack waste, trap, integrated overflow and wooden tray.

A248676000 With LED strip light 1700 x 750 mm

A248671000 1700 x 750 mm

Without LED strip light

Optional:

Headrest with integrated wood counterweight. Made of easy-drying, sustainably sourced fabric. Grey.

### A248674000



### Kauai

Oval Stonex® freestanding bath. Includes click-clack waste, trap and integrated overflow. White interior finish and a choice of exterior colours.

1600 x 750 mm

A248617..0









ŵ







Dimensions in mm. Replace (..) in the product reference with the code of the chosen finish: 00 White, 0P Pearl, 0X Onyx, 0B Beige, 0C Coffee, 0K Black

### Ariane

Oval Stonex<sup>®</sup> freestanding bath. Includes click-clack waste, trap and integrated