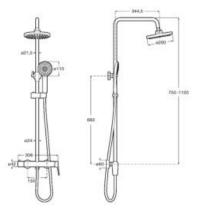

254 mm shower head, ø100 mm handshower with 1 function, 1.50 m metal flexible shower hose and height-adjustable swivel bracket.

A5A9A4FC00

Finishes:









### Vega Plus Square

Single-lever shower column with adjustable height. Includes 250 x 250 mm shower head, ø110 mm hand-shower with 3 functions, 1.50 m metal flexible shower hose and height-adjustable swivel bracket.

#### A5A9C6E..0









### Vega Plus Round

Single-lever shower column with adjustable height. Includes ø250 mm shower head, ø110 mm hand-shower with 3 functions, 1.50 m metal flexible shower hose and height-adjustable swivel bracket.

#### A5A9A6E..0









### Vega

Single-lever shower column adjustable in height. Shower-head ø200 mm, 1.50 m metallic flexible hose and Stella 110/3F hand-shower.

A5A976E..0







#### Deck-M

Single-lever shower column with shelf and fixed height. Includes ø100 mm hand-shower with 3 functions, 1.75 m satin PVC flexible shower hose and height-adjustable swivel bracket.

#### A5A9A88C00

Finishes:







### Victoria Connect

Height-adjustable shower column with diverter, connectable to any faucet. Includes ø245 mm swivel shower head, ø100 mm hand-shower with 1 function, 1.50 m metal flexible shower hose and height-adjustable swivel bracket.

#### A5B9M61C00

Finishes:







#### Deck-C

Shower column with diverter and shelf, connectable to any faucet. Includes ø230 mm swivel shower head, ø110 mm hand-shower with 3 functions, 1.50 m PVC flexible shower hose and height-adjustable swivel bracket.

#### A5A9M09..0





N



### Loft

Twin-lever shower column with fix