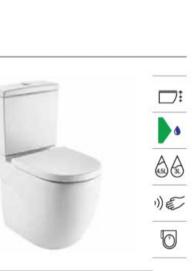

# In-Wash<sup>®</sup> Functionalities

In-wash<sup>®</sup> Insignia wall-hung WC.

| Iconogra | phy |
|----------|-----|
|----------|-----|

| - VA | Roca Rimless®                | System designed to optimize cleaning and hygiene, exceeding EU hygiene standards                                                                                               | ©<br>Ţ    | Electrical connection | Electrical connection required for correct operation                                                                                                              |  |
|------|------------------------------|--------------------------------------------------------------------------------------------------------------------------------------------------------------------------------|-----------|-----------------------|-------------------------------------------------------------------------------------------------------------------------------------------------------------------|--|
|      | Roca Rimless®<br>Vortex      | Technology that simplifies cleaning, maximises<br>hygiene, and provides a powerful 360° flush,<br>while minimising noise, splashing and aerosol                                |           | Supraglaze®           | Exclusive Roca glazing technology that maximises hygiene and simplifies cleaning                                                                                  |  |
|      |                              | dispersion                                                                                                                                                                     |           |                       | Roca Connect uses Bluetooth or WiFi to link<br>products, sending sensor data through a local                                                                      |  |
|      | Duplo installation<br>system | Allows easy and safe installation of wall-hung WCs                                                                                                                             | (((III))) | Roca Connect          | Gateway to a secure cloud. The processed data<br>is shown in real-time on an app and desktop<br>dashboard, enabling remote device management<br>and configuration |  |
|      | Heated seat                  | Heated seat                                                                                                                                                                    | •         | Water Label           | Water Label                                                                                                                                                       |  |
|      | In-tank <sup>®</sup>         | A signature innovation from Roca that integrates<br>the water tank within the bowl, maximizing<br>available space and unifying aesthetics with<br>practicality in the bathroom | ٥         | Water Label           | For Vorea Smart Toilets: refs. A803504001,<br>A803500001 and A80350F001:<br>Unified<br>Water Label                                                                |  |