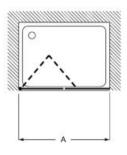

00             | 880 - 905                                          |         |

Finishes: Clear Glass. Profiles: Polished Silver, Matt Black.



## Ura PP-E



#### Bi-fold doors. To install between walls.

|                   | Width (A) | Installation<br>dimensions<br>Min-Max (A) | Opening |
|-------------------|-----------|-------------------------------------------|---------|
| AM20P2BC7D001.NMN | 700       | 665 - 705                                 | 565     |
| AM20P3207D001.NMN | 800       | 765 - 805                                 | 665     |
| AM20P3847D001.NMN | 900       | 865 - 905                                 | 765     |
| AM20P3E87D001.NMN | 1000      | 965 - 1005                                | 865     |

Finishes: Clear Glass. Profiles: Polished Silver, Matt Black.









N



## Ura PP-E + LF

Bi-fold doors.

|                   | Width (A - B) | Installation<br>dimensions<br>Min-Max (A - B) | Opening |
|-------------------|---------------|-----------------------------------------------|---------|
| PE (A)            |               |                                               |         |
| AM20P2BC7D001.NMN | 700           | 665 - 705                                     | 565     |
| AM20P3207D001.NMN | 800           | 765 - 805                                     | 665     |
| AM20P3847D001.NMN | 900           | 865 - 905                                     | 765     |
| AM20P3E87D001.NMN | 1000          | 965 - 1005                                    | 865     |
| LF (B)            |               |