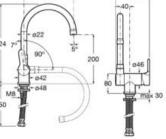

supply hoses. Cold Start.

A5A816E..0









#### Cala

Kitchen mixer with swivel L-spout and 2-function retractable shower. Includes flexible supply hoses. Cold Start.

A5A856E..0







355



#### Cala

Kitchen mixer with swivel C-spout. Includes flexible supply hoses. Cold Start.

A5A846E..0









#### Cala

Kitchen mixer with swivel L-spout. Includes flexible supply hoses. Cold Start.

A5A836E..0







103

횼 G3/2

#### Cala

Kitchen mixer with swivel spout and 2-function retractable shower. Includes flexible supply hoses. Cold Start.

A5A806E..0





Kitchen mixer with swivel C-spout and flexible supply hoses. Cold Start.

A5A7409..0







Ó 6 L/min



#### L20

Kitchen mixer with folding swivel C-spout and flexible supply hoses. Cold Start.

#### A5A8209C00

Finishes:









Dimensions in mm.



### L20

Kitchen mixer with swivel C-spout and flexible supply hoses. Cold Start.

#### A5A8409C00







## L20

Kitchen mixer with swivel spout and flexible supply hoses. Cold Start.

#### A5A8909C00

Finishes:



### L20

Wall-mounted kitchen mixer with swivel spout.

A5A7609C00

Finishes:









#### **Victoria Plus**

Kitchen mixer with swivel C-spout and flexible supply hoses.

A5A8E4FC00

Finishes:

CO





Dimensions in mm.

## Victoria Plus -81,5-Kitchen mixer with swivel C-spout and flexible supply hoses. L-Size. AL/min A5A844FC00 10 192 Finishes: 043 CO Victoria Plus Kitchen mixer with swivel spout and flexible 도 supply hoses. ∆ 8L/min A5A894FC00

Finishes: C0

#### Victoria Plus

Kitchen mixer with swivel spout and flexible supply hoses.

A5A864FC00

Fi