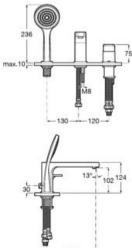

Soft and easy operation thanks to Roca's exclusive<br>ceramic cartridges                    |
| F           | One Million<br>Cycles | Cartridge tested to endure over one million<br>opening and closing cycles                   |
| **          | Evershine             | A high-quality chrome outer layer guarantees a<br>permanent shine and makes cleaning easier |
| •           | Water Label           | Water Label                                                                                 |
| •           | Water Label           | Water Label                                                                                 |



F

# Faucets / L90





Deck-mounted bath-shower mixer with 197 mm bath spout, diverter, hand-shower and 1.60 m flexible shower hose.

#### A5A9801C00

Finishes:







# Faucets / L90

Deck-mounted bath-shower mixer with 130 mm bath spout, diverter, hand-shower and flexible shower hose.

A5A9901C00







Floorstanding bath-shower mixer with automatic diverter, hand-shower, integrated hand-shower bracket and 1.50 m flexible shower hose.

A5A2701C00

Finishes: C0





max.9

Built-in 1/2" bath-shower mixer (2 ways) with automatic diverter.

#### A5A0B01C00

To be completed with:

Universal RocaBox for built-in installations.

A525869403

Finishes:

C0







# Faucets / L90



be completed with thermostatic mixer or builtin single-lever bath or shower mixer. Built-in mixer not included.

#### A525869403

Internal extension kit (20 mm). For installations that exceed the maximum built-in range (95 mm), allowing correct installation without the need for co