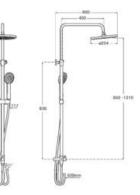

1200 2000-2379

#### Victoria-T Basic

Thermostatic shower column with fixed height. Includes ø200 mm shower head, ø100 mm hand-shower with 1 function, 1.70 m metal flexible shower hose and height-adjustable swivel bracket.

#### A5A9F18NB0







31



#### Victoria-M Plus

Single-lever shower column with adjustable height from 855 to 1230 mm. Includes ø254 mm shower head, ø100 mm handshower with 1 function, 1.50 m metal flexible shower hose and height-adjustable swivel bracket.

#### A5A9A4FC00

Finishes: C0





#### Victoria Connect

Height-adjustable shower column with diverter, connectable to any faucet. Includes ø245 mm swivel shower head, ø100 mm hand-shower with 1 function, 1.50 m metal flexible shower hose and height-adjustable swivel bracket.

#### A5B9M61C00

Finishes:









## Victoria Pro

Designed to ensure accessibility and comfort for people with limited mobility. With an ergonomic design and extended handles, they allow for effortless use.



#### Finishes



C0 Chrome

#### Iconography

| Ļ                | Accessible            | Suitable for users with reduced mobility                                                    |  |  |  |
|------------------|-----------------------|---------------------------------------------------------------------------------------------|--|--|--|
| Ó<br>Ó<br>5L∕min | Flow Rate             | Flow rate of faucets in litres                                                              |  |  |  |
| ŕ                | Softurn               | Soft and easy operation thanks to Roca's exclusive<br>ceramic cartridges