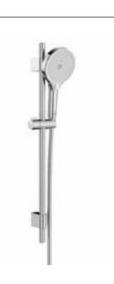

hed Titanium Black, VA Brushed Brass,

SM Stainless Steel finish, NB Matt Black, B0 Matt White, GM Matt Graphit

# Shower Solutions / Hand-showers



Dimensions in mm.

Replace (..) in the product reference with the code of the chosen finish: C0 Chrome, NB Matt Black, B0 Matt White

# Shower Solutions / Hand-showers



Dimensions in mm.

Replace (..) in the product reference with the code of the chosen finish: CO Chrome, CN Titanium Black, RG Rose Gold, NM Brushed Titanium Black, VA Brushed Brass,

SM Stainless Steel finish, NB Matt Black, BO Matt White, GM Matt Graphit

## Shower Solutions / Shower Kits

### Plenum 130/3

Shower kit. Includes 130 mm hand-shower with 3 functions, 700 mm sliding bar and 1.70 m PVC anti-torsion flexible shower hose.

A5B8414C00 Flow rate 8 L

Finishes:

C0



N

N

N



### Plenum 130/3

Shower kit. Includes 130 mm hand-shower with 3 functions, 700 mm sliding bar and 1.70 m PVC anti-torsion flexible shower hose.

A5B8E14..0 Flow rate 8 L









#### Sensum 110/3

Shower kit. Includes 130 mm hand-shower with 3 functions, 700 mm sliding bar and 1.70 m PVC anti-torsion flexible shower hose.

A5BG409C00 Flow rate 8 L

Finishes: C0





# Shower Solutions / Shower Kits



# Shower Solutions / Shower Kits

### Stella 100/1

Shower kit. Includes 100 mm hand-shower with 1 function, 700 mm sliding bar and 1.70 m PVC anti-torsion flexible shower hose.

A5B3413C00 Flow rate 8 L

A5BC413C00 Flow rate 6 L

Finishes:

C0



N



### Stella 80/3

Shower kit. Includes 80 mm hand-shower with 3 functions, 700 mm sliding bar and 1.70 m PVC flexible shower hos