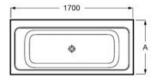

-|--|
| A2486670 | 1700 x 750 mm |  |  |



00 0P 0X 0B 0C 0K





#### **Ona corner**

Double-ended Stonex<sup>®</sup> bath with left-hand corner installation. White interior finish and a choice of exterior colours. Includes click-clack waste, trap and integrated overflow.

1600 x 700 mm

A248629..0

Finishes:







Dimensions in mm.



Double-ended Stonex<sup>®</sup> bath with right-hand corner installation. White interior finish and a choice of exterior colours. Includes click-clack waste, trap and integrated overflow.

A248638..0

1600 x 700 mm



Finishes:

00 x 700 mm





### Ona encastrada

Rectangular Stonex<sup>®</sup> drop-in bath. Double-ended bath. Includes click-clack waste, trap and integrated overflow.

1750 x 750 mm

1700 x 700 mm

A248630..0 A248631..0

Finishes:











A solid, reinforced interior and a high-quality acrylic layer on the exterior makes these baths exceptionally resistant and versatile.



### Finished



00 Glossy White



Oval acrylic freestanding bath with integrated panel, pop-up waste and trap.

1700 x 800 mm

#### A248313000

Finishes:





#### Noya

Oval acrylic freestanding bath with integrated panel and overflow system. Includes click-clack waste and trap

1650 x 750 mm

A248798000

Finishes:



N W







### **BeCool double-ended**

Rectangular acrylic bath with Total hydromassage, digital panel and waste kit with hidden overflow. Includes headrest and grip.

| A248054001 | 1800 x 900 mm |
|------------|---------------|
|            |               |

Rectangular acrylic bath with waste kit with hidden overflow. Includes he