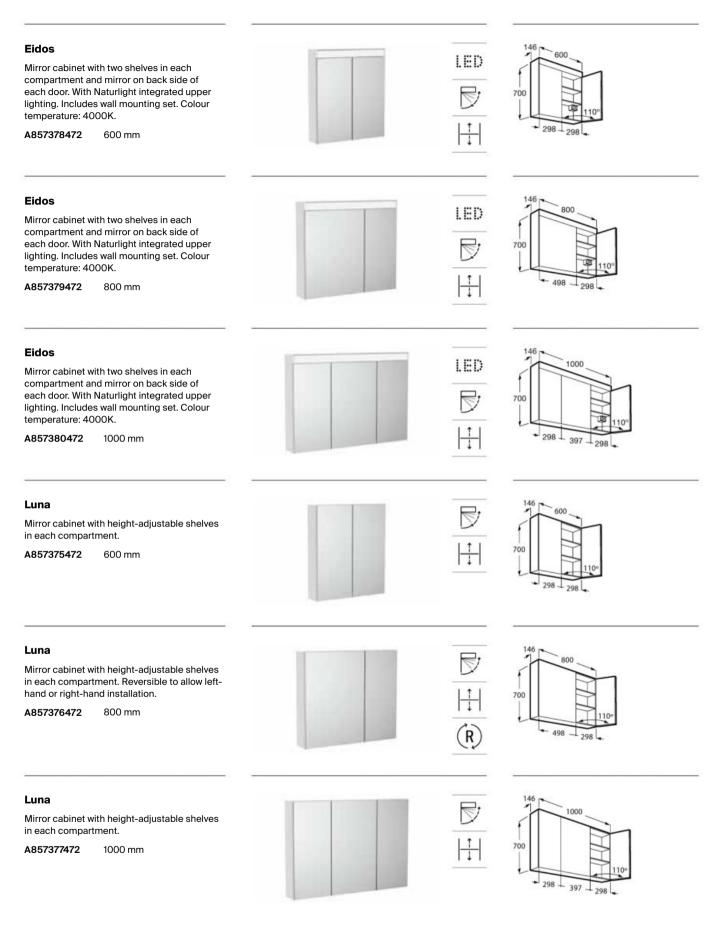

of the furniture can be<br>installed at different heights  |

Iconography

#### Extra column finishes



### Furniture, Mirrors and Lighting / Column Units



Replace (...) of the Delta and Extra product references with the chosen finish code: See the finishes of the column and top units on pages 252 and 253.

Dimensions in mm.

#### Furniture, Mirrors and Lighting / Column Units



Dimensions in mm.

Replace (...) of the Verso product references with the chosen finish code: See the finishes on page 220.

## Furniture, Mirrors and Lighting / Extra furniture accessories



#### Furniture, Mirrors and Lighting / Other furniture accessories



#### **Organising boxes**

Organising box.

A816819409 A816820409

90 x 90 mm 100 x 208 mm



#### Furniture, Mirrors and Lighting / Mirror cabinets



## Furniture, Mirrors and Lighting / Mirror cabinets

| Mini           Mirror cabinet.           A856692806         450 mm | (R) 140<br>600 |
|--------------------------------------------------------------------|----------------|
| Finishes:<br>806                                                   |                |

|                                                                                                                     | 1- <u>11</u> |          | ·                       |
|---------------------------------------------------------------------------------------------------------------------|--------------|----------|-------------------------|
| Mirai                                                                                                               |              |