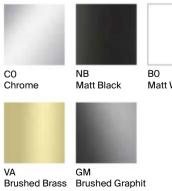

eed the maximum built-in range (95 mm), allowing correct installation without the need for corrective masonry work with a new built-in range from 95 mm to 115 mm.

#### A525564303

Extension kit (20 mm). For installations that exceed the maximum built-in range (70 mm), allowing correct installation without the need for corrective masonry work with a new built-in range from 70 mm to 50 mm.

| A525564600 | Round  |
|------------|--------|
| A525564700 | Square |









Replace (..) in the product reference with the code of the chosen finish: CO Chrome, CN Titanium Black, RG Rose Gold, NM Brushed Titanium Black

Kay 🛛

Inspired by the clarity of essential forms and defined by its sculptural simplicity, Kay reinterprets the squarish faucet with a bold yet refined presence.



#### Finishes





SM Stainless Steel finish

| Ó<br>5L/min | Flow Rate             | Flow rate of faucets in litres                                                              |
|-------------|-----------------------|---------------------------------------------------------------------------------------------|
| Ţ           | Cold Start            | Water and energy saving system                                                              |
| ŕŕ          | Softurn               | Soft and easy operation thanks to Roca's exclusive ceramic cartridges                       |
| F           | One Million<br>Cycles | Cartridge tested to endure over one million<br>opening and closing cycles                   |
| **          | Evershine             | A high-quality chrome outer layer guarantees a<br>permanent