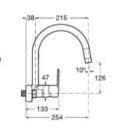

00







## L20

Kitchen mixer with swivel spout and flexible supply hoses. Cold Start.

#### A5A8909C00

Finishes:



### L20

Wall-mounted kitchen mixer with swivel spout.

A5A7609C00

Finishes:









#### **Victoria Plus**

Kitchen mixer with swivel C-spout and flexible supply hoses.

A5A8E4FC00

Finishes:

CO





Dimensions in mm.

## Victoria Plus -81,5-Kitchen mixer with swivel C-spout and flexible supply hoses. L-Size. AL/min A5A844FC00 10 192 Finishes: 043 CO Victoria Plus Kitchen mixer with swivel spout and flexible 도 supply hoses. ∆ 8L/min A5A894FC00

Finishes: C0

#### Victoria Plus

Kitchen mixer with swivel spout and flexible supply hoses.

A5A864FC00

Finishes:



#### Victoria Plus

Wall-mounted kitchen mixer with swivel C-spout.

A5A764FC00

Finishes:

C0





Ğ1/2





Dimensions in mm.

#### Brava

Twin-lever kitchen and laundry sink mixer with high swivel C-spout and flexible supply hoses.

A5A848EC00







#### Brava

Kitchen mixer with swivel C-spout and flexible supply hoses.

#### A5A868EC00

Finishes:







#### Brava

Wall-mounted twin-lever kitchen mixer with swivel spout.

#### A5A748EC00

Finishes:







#### Brava

Wall-mounted kitchen mixer with swivel spout.

A5A858EC00

Finishes:









#### Brava

Wall-mounted twin-lever kitchen or laundry sink mixer with swivel spout.

A5A768EC00







#### Brava

Wall-mounted kitchen mixer with swivel spout.

A5A878EC00

Finishes:











# **Spare Parts**

## Spare Parts

| Traps for Basins and Bidets  | 748 |
|------------------------------|-----|
| Wastes for Basins and Bidets | 749 |
| Un