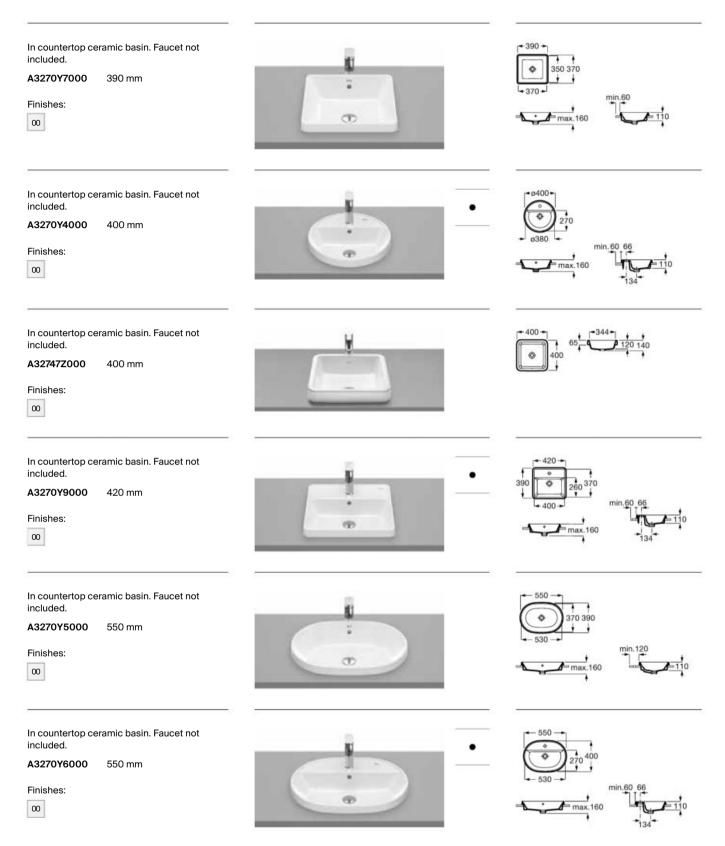

00 mm  |
| A851492                     | 1000 mm |

Right-hand basin

A851491... 1000 mm Left-hand basin

Pack - Base unit with three drawers, slim basin and Eidos LED mirror. Faucet not included.

A851521... 800 mm Right-hand basin

| A851520         | 800 mm |
|-----------------|--------|
| Left-hand basin |        |

A851523... 1000 mm Right-hand basin

A851522... 1000 mm Left-hand basin

Optional:

Plinth for 3 drawer vanity units.

Set of four 110 mm legs.









LED





Replace (...) in the product reference with the code of the chosen finish: 402 City Oak, 434 Nordic Ash, 509 Matt White, 517 Walnut, 547 Matt Grey, 548 Matt Blue, 806 Glossy White





Compact wall-hung ceramic basin with fixing kit. Faucet not included.

A3270YX000 400 mm

### Finishes:







 $\bigcirc$ 













### Bathroom Collections / The Gap Square

Wall-hung Roca Rimless® WC with hidden fixations. Includes fixing kit. Compatible with Roca Duplo One / Duplo S installation systems. Dual flush 4.5/3 L.

### A34647L000

Wall-hung Roca Rimless<sup>®</sup> WC. Includes fixing kit. A compatible Roca installation system is required for the installation of wall-hung WCs.

#### A34647F000

Soft-closing seat and cover for toilet.

A801472006

Seat and cover for toilet.

A801470002

Soft-closing WC seat and cover.

A80147200B

WC seat and cover.

A80147000B

Slim soft-closing seat and cover for toilet with quick release.

### A801472003

Finishes:

00







Supralit® WC seat and cover.

A80147000B

Slim soft-closing seat and cover for toilet with quick release.

### A801472003

Finishes:

00

Sin