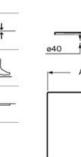

|          |             |
| 1400 | 750     | 31      |          |             |
| 1400 | 700     | 31      |          |             |
| 1200 | 1000    | 28      |          |             |
| 1200 | 900     | 28      |          |             |
| 1200 | 800     | 28      |          |             |
| 1200 | 750     | 28      |          |             |
| 1200 | 700     | 28      |          |             |
| 1000 | 900     | 26      |          |             |
| 1000 | 800     | 26      | 1        |             |

Finishes:

 10
 20
 40
 63
 64
 65
 66

#### **Terran Square**

Stonex<sup>®</sup> shower tray. Textured antislip surface. Extraslim. Includes high-flow drain.

AP1033E83E801..0 AP10338438401..0 AP10332032001..0 1000 x 1000 x 28 mm 900 x 900 x 28 mm 800 x 800 x 28 mm

Finishes:







1000

1000

750 26

700 26



Dimensions in mm.

Replace (..) in the product reference with the code of the chosen finish: 10 White, 20 Slate, 40 Black, 63 Pearl, 64 Onyx, 65 Beige, 66 Coffee

# Shower Trays / Stonex®

#### **Terran Angle**

Stonex<sup>®</sup> angle shower tray. Textured antislip surface. Extraslim. Includes high-flow drain.

AP10538438401..0 900 x 900 x 28 mm

AP10532032001..0

800 x 800 x 28 mm









#### **Cube Grid**

Stainless steel coloured grid for Terran shower tray. Only compatible with Terran.

#### A276509..0 Coloured grid





#### Sun Grid

Stainless steel coloured grid for Terran shower tray. Only compatible with Terran.

#### A276510..0 Coloured grid





Terran-N shower tray.



An outer acrylic layer and a high-quality reinforced interior make this ma