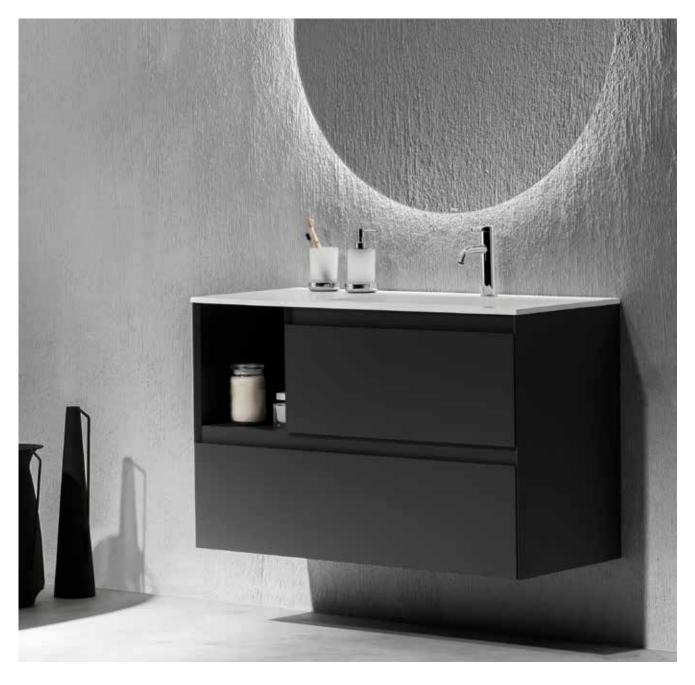

r space.



#### Furniture finishes

509 Matt White





Polar Blue





Dark Walnut

#### Iconography

| ₽₽  | Soft Close<br>Drawers | Drawers feature a softly closing system to offer<br>increased comfort |
|-----|-----------------------|-----------------------------------------------------------------------|
| LED | LED Lighting          | The product is fitted with LED lighting                               |
| ₩   | Optional Legs         | The set of optional legs is suitable for thin walls                   |



Dimensions in mm.

Replace (...) in the product reference with the code of the chosen finish: 509 Matt White, 514 Pebble Grey, 596 Polar Blue, 524 Beige Wood, 597 Dark Walnut



Modern and sophisticated bathroom cabinet in noble matt finishes an integrated Stonex® washbasin.



#### Furniture finishes

529 Matt White



538 Night Blue





532 Matt Black

### Iconography

Soft Close Drawers ₽°

Drawers feature a softly closing system to offer increased comfort

# Furniture, Mirrors and Lighting / Tenue

| 1.1                                            |                                                                                                    | -   |      |                                                                |
|------------------------------------------------|----------------------------------------------------------------------------------------------------|-----|------|----------------------------------------------------------------|
| basin in matt w<br>A851933<br>A851934          | it with two drawers and Stonex®<br>/hite finish. Faucet n