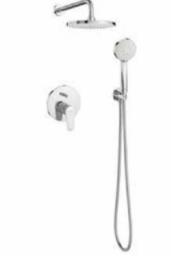

er.

### A5D186ENB0

Finishes:





#### **Basic single-lever L20**

Pack with built-in single-lever mixer L20 2-ways,ABS RainSense Ø200 mm shower head, L400 mm wall arm, Aqua Round water inlet, 1.70 m metal shower hose Neoflex and Stella 100/3 handshower.

#### A5D1809C00

Finishes:

CO



Pack with built-in matt black mixer L20, ABS RainSense ø250 mm matt black shower-head, L400 mm matt black wall arm, Aqua Round matt black water inlet, 1.75 m PVC matt black shower hose Neoflex and Stella 100/3 matt black handshower.

#### A5D2209NB0





#### **Basic single-lever Monodin**

Pack with built-in mixer Monodin 2-ways with ABS RainSense Ø 230 mm shower head, L400 mm wall arm, Aqua Round water inlet, 1.70 m metal shower hose Neoflex and Stella 100/3 handshower.

#### A5D0518C00

Finishes:





#### **Single-lever Victoria Plus**

Pack with built-in mixer Victoria Plus 2-ways, shower-head ø250 mm and shower set with 100 mm, 3 functions Stella hand-shower, adjustable hand-shower bracket and 1.70 m flexible hose.

### A5D184FC00

Finishes:

CO

# Shower Solutions / Hydromassage Columns

#### Essential 2.0

Stainless steel thermostatic hydromassage column. Integrated jets. Includes hand-shower, hand-shower bracket and Neo-Flex 1.75 m satin flexible shower hose.

### A5A9A8BC00

Optional:

Optional installation kit for mounting the column in a corner.

#### A525994103

Shelf. For installation on Essential or Evolution hydromassage shower column.

A5B4863TP0





#### Evolution

Thermostatic hydromassage column. Integrated jets and cascade. Includes handshower, hand-shower bracket a