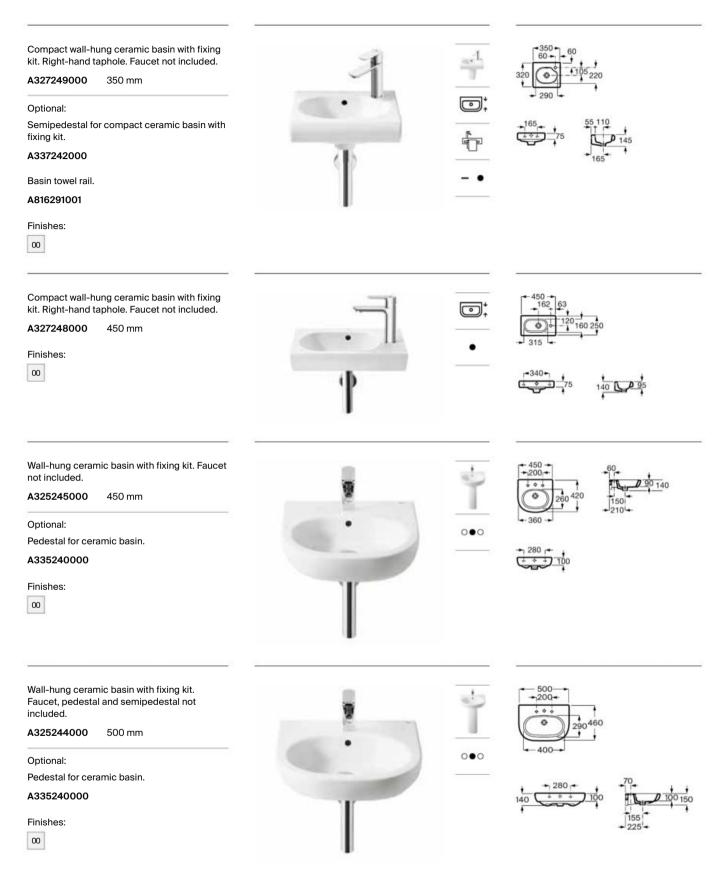

inishes: 00 62 08 0 N Back-to-wall close-coupled Roca Rimless® Vortex WC with dual outlet. Includes fixing kit 358 and draining elbow. 805 A342747..0 ø102 465 420

Dual flush 4.5/3L WC cistern with lid, adjustable to 4/2L, with bottom inlet.

# A341742..0

Dual flush 4.5/3L WC shell cistern, adjustable to 4/2L, with bottom inlet. Includes fixing kit, inlet valve and flush valve.

#### A341741..0

Soft-closing WC seat and cover with stainless steel hinges.

## A801F92..1

## Finishes:



Wall-hung bidet with hidden fixations. Includes fixing kit. Faucet and bidet lid not included. Compatible with Roca Duplo One / Duplo S installation systems.

#### A357745..0

Soft-closing bidet lid with stainless steel hinges.

#### A806F92..1





N













Meridian single floorstanding WC & basin.



Compact wall-hung ceramic basin with fixing kit. Right-hand taphole. Faucet not included.

A32724Y000 550 mm A32724T000 600 mm

Compact wall-hung ceramic basin with fixing kit. Left-hand taphole. Faucet not included.

## A32724X000 600 mm

Optional:

Semipedestal for compact ceramic basin with fixing kit.

#### A337242000

Basin towel rail.

## A816291001

Finishes:

00

Wall-hung ceramic basin with fixing kit. Faucet and semipedestal not included.

| A327240000 | 700 mm  |
|------------|---------|
| A32724D000 | 850 mm  |
| A32724B000 | 1000 mm |

Optional:

Pedestal for ceramic basin.

A335240000

Basin towel rail.

# A816291001

Finishes:

00

Wall-hung WC with integrated tank. Includes L-shaped support frame for wall-hung installation, seat and cover. Needs power supply.

## A8933010