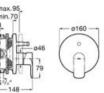

r (2 ways) with automatic diverter.

#### A5A0B6E..0

To be completed with:

Universal RocaBox for built-in installations.

#### A525869403



Universal RocaBox for built-in installations. To be completed with thermostatic mixer or builtin single-lever bath or shower mixer. Built-in mixer not included.

#### A525869403

Internal extension kit (20 mm). For installations that exceed the maximum built-in range (95 mm), allowing correct installation without the need for corrective masonry work with a new built-in range from 95 mm to 115 mm.

#### A525564303

Extension kit (20 mm). For installations that exceed the maximum built-in range (70 mm), allowing correct installation without the need for corrective masonry work with a new built-in range from 70 mm to 50 mm.

A525564600 A525564700











L20

Paying homage to the circle and its smooth forms, this faucet neutral geometry easily adapts to any bathroom style.



#### FInishes



#### Iconography

| ∆<br>5L/min | Flow Rate             | Flow rate of faucets in litres                                                              |  |  |  |
|-------------|-----------------------|---------------------------------------------------------------------------------------------|--|--|--|
| Ţ           | Cold Start            | Water and energy saving system                                                              |  |  |  |
| ŕ           | Softurn               | Soft and easy operation thanks to Roca's exclusive ceramic cartridges                       |  |  |  |
| F           | One Million<br>Cycles | Cartridge tested to end