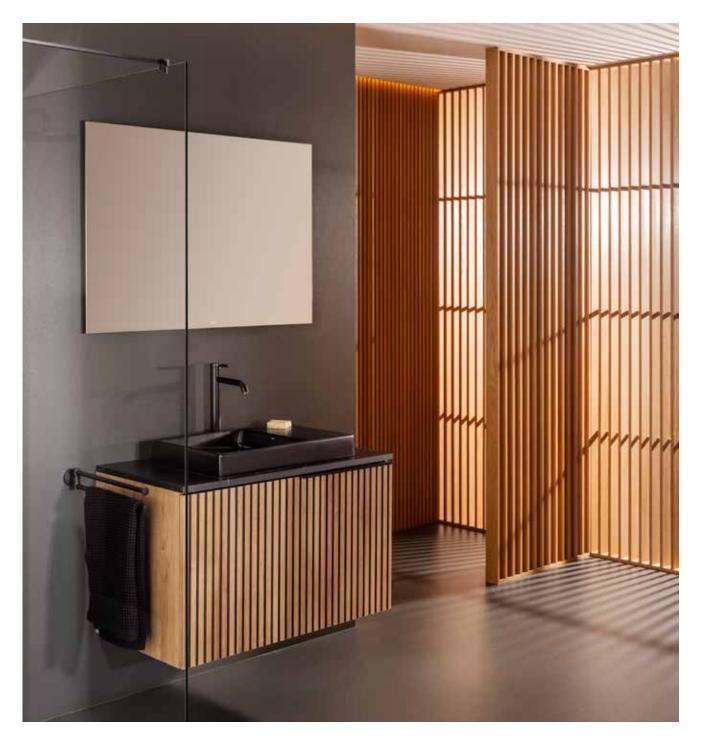

be 10 mm larger than the furniture to be covered

#### Returns are not accepted on any configurable product.

Dimensions in mm.

Replace (..) in the Ona basin reference with the code of the chosen finish: 00 White, S0 Supraglaze®, 62 Matt White, 08 Matt Black

Replace (...) in the base unit reference with the code of the chosen finish: 556 Magnolia, 546 White Pine, 565 Light Elm, 509 Matt White, 510 Sand Grey, 531 Onyx, 552 Terracotta. Replace (...) in the countertop reference with the code of the chosen finish: 593 White Paros, 594 Grey Beton, 595 Black Marquina



#### Step 4: add storage with auxiliary cabinets



### Step 5: add functionality with Verso accessories





# Horizon

A fresati wood finish balanced with a cast marble countertop give this collection a distinguished look.



#### Iconography

| <b>,</b><br>→ | Soft Close<br>Drawers  | Drawers feature a softly closing system to offer<br>increased comfort   |
|---------------|------------------------|-------------------------------------------------------------------------|
|               | Space-saving<br>Syphon | Specially designed trap that maximises the storage space in the cabinet |
|               | Hidden Drawer          | Inner drawer that remains hidden until the main drawer is opened        |

# Furniture, Mirrors and Lighting / Horizon





A collection defined by its elegantly rounded edges, refined colour palette and spacious design that brings sophistication to any space.



#### Furniture finishes



#### Iconography

← → Soft Close Drawers Drawers feature a softly closing system to offer incre