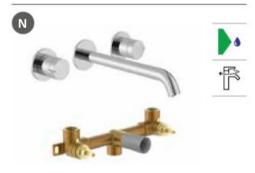

hed Brass,

SM Stainless Steel finish, NB Matt Black, BO Matt White, GM Brushed Graphit

Twin-lever basin mixer with deck-mounted handles - 3 holes-, smooth body and flexible supply hoses. XL-Size. A5A379E..0







Twin-lever built-in basin mixer - 3 holes-. 180 mm long spout. Waste not included.

#### A5A469E..0

To be completed with:

Built-in body for 3-holes built-in basin mixer.

#### A5E4601C00



Twin-lever basin mixer with lateral handle - 3 holes -, 230 mm long spout. Waste not included.

A5A479E..0

To be completed with:

Built-in body for 3-holes built-in basin mixer.

A5E4601C00



Built-in basin mixer. 180 mm long spout. Waste not included.

#### A5A359E..0

To be completed with: Built-in body for the installation of built-in single-lever basin mixer.

#### A5E3501..0















Dimensions in mm.

Replace (..) in the product reference with the code of the chosen finish: C0 Chrome, CN Titanium Black, RG Rose Gold, VA Brushed Brass,

SM Stainless Steel finish, NB Matt Black, B0 Matt White, GM Brushed Graphit



Dimensions in mm.

Replace (..) in the product reference with the code of the chosen finish: CO Chrome, CN Titanium Black, RG Rose Gold, VA Brushed Brass,

SM Stainless Steel finish, NB Matt Black, B0 Matt White, GM Brushed Graphit



A 1000 1100 1200 B 1800/2175 1900/2275 2000/2375





Dimensions in mm.

Replace (..) in the product reference with the code of the chosen finish: CO Chrome, CN Titanium Black, RG Rose Gold, VA Brushed Brass,

SM Stainless Steel finish, NB Matt Black, B0 Matt White, GM Brushed Graphit

## Targa

With a commanding silhoue