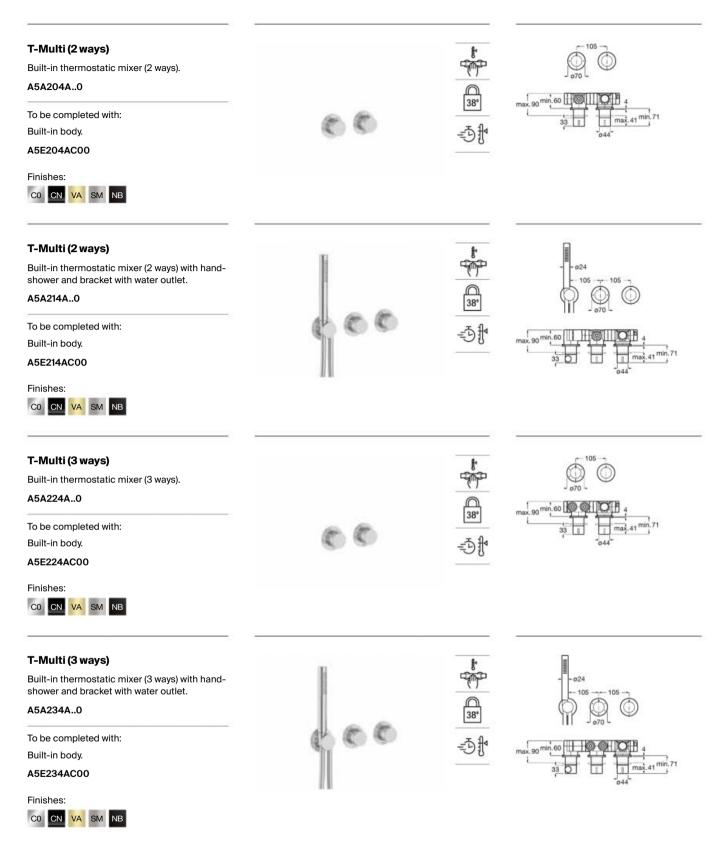

es power source. Control panel and installation kit.

A5A104AC00





### Shower Solutions / Smart Shower packs



#### Pack Smart Shower 2 ways

Pack Smart Shower: Smart Shower A5A104AC00, Raindream 300 x 300 mm shower head A5B2750C00, Square straight wall arm L400 mm A5B0950C00, Stick Square hand-shower A5B9L61C00, 1.75 m shower hose in satin PVC A5B2116C00, bracket for hand-shower with water inlet A5B0850C00.

#### A5D114AC00

#### Pack Smart Shower 3 ways

Pack Smart Wellness: Smart Shower A5A104AC00, Raindream 350 x 350 mm shower head A5B3250C00, Puzzle adjustable jet (x3) A5B3778C00, Stick Square hand-shower A5B9L61C00, 1.75 m shower hose in satin PVC A5B2116C00, bracket for hand-shower with water inlet A5B0850C00.

#### A5D124AC00



T-Multi (3 ways) faucet, Raindream shower head.



Replace (..) in the product reference with the code of the chosen finish: CO Chrome, CN Titanium Black, VA Brushed Brass, SM Stainless Steel finish, NB Matt Black



Dimensions in mm.



Dimensions in mm.





Dimensions in mm.

Replace (..) in the product reference with the code of the chosen finish: C0 Chrome, CN Titanium Black, RG Rose Gold, NM Brushed Titanium Black



Replace (...) in the product reference with the code of the chosen finish: CO Chrome, VA Brushed Brass, SM Stainless Steel finish, NB Matt Black, BO Matt White

Dimensions in mm.



Dimensions in mm.

Replace (..) in the product reference with the code of the chosen finish: C0 Chrome, VA Brushed Brass, SM Stainless Steel finish, NB Matt Black, B0 Matt White

### T-500

Pack. Includes: wall-mounted thermostatic shower m