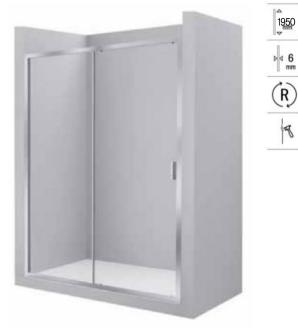

# **Furniture Collections**

| Furniture Quick Guide | 214 |
|-----------------------|-----|
| Finishes Quick Guide  | 218 |
| Verso                 | 220 |
| Horizon               | 224 |
| Volia                 | 226 |
| Prisma                | 228 |
| Linea                 | 234 |
| Tenue                 | 236 |
| Aleyda                | 238 |
| Tenet                 | 244 |
| Tenor                 | 248 |
| Mini                  | 250 |
| Mini Pro              | 251 |
| Column units          | 252 |

**Furniture Accessories** 

256

Lighting Starlight **264** 264

# **Furniture Collections**

With over 100 years of knowledge and expertise, Roca is Europe's leader in the production and manufacturing of bathroom furniture. Using new technologies and innovative designs, including proprietary finishes, quality materials, and enhanced hardware solutions, Roca's extensive catalogue of bathroom furniture transforms the look and feel of any bathroom space. Furniture units, auxiliary columns and accessories all meet the highest standards in versatility, accessibility and style, with an ongoing commitment to sustainability and social responsibility.

**Resistance.** High quality guides and hinges that guarantee 20,000 opening and closing cycles.

Adaptability. Diverse selection of sizes and typologies for all kinds of spaces and needs.

**Broad range.** Broad range of options including Unik solutions that encompass a base unit and basin, and Pack solutions featuring Unik and matching mirror.