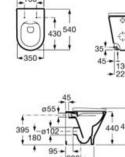

C. Includes fixing kit, inlet valve and flush valve.

A341470000

Soft-closing seat and cover for compact toilet.

### A801732002

Seat and cover for compact toilet.

### A801730002

Compact soft-closing  $\mathsf{Supralit}^{\circledast}\mathsf{WC}$  seat and cover.

#### A80173200B

#### Finishes:

00





790



Supralit® WC seat and cover.

A80147000B

Slim soft-closing seat and cover for toilet with quick release.

A801472003





Compact Supralit® WC seat and cover.

### A80173000B

Slim soft-closing seat and cover for compact toilet with quick release.

#### A801732001



00





#### A3470N8000

Soft-closing WC seat and cover.

### A801D12001

Compact WC seat and cover.

### A801D10001

Slim soft-closing seat and cover for toilet with quick release.

#### A801D12003

Finishes:







0

355 Single floorstanding Roca Rimless® WC with dual outlet. Includes fixing kit. Compatible with Roca Duplo One / Duplo S installation systems. Dual flush 4.5/3 L. A3470N7000 Soft-closing WC seat and cover. A801D12001 0 Compact WC seat and cover. A801D10001 Slim soft-closing seat and cover for toilet with quick release. A801D12003 Finishes:



Back-to-wall close-coupled Comfort height Roca Rimless<sup>®</sup> WC with dual outlet. Includes fixing kit and draining elbow.

### A3420NJ000

Dual flush 4.5/3L cistern with bottom inlet for WC. Includes fixing kit, inlet valve and flush valve.

#### A3410N0000

Dual flush 4.5/3L cistern with side inlet for WC. Includes fixing kit, inlet valve and flush valve.

#### A3410N1000

Compact soft-closing WC seat and cover.

A801D22001

Compact WC se