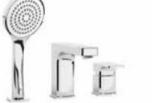

| Soft and easy operation thanks to Roca's exclusive<br>ceramic cartridges                    |
| F           | One Million<br>Cycles | Cartridge tested to endure over one million<br>opening and closing cycles                   |
| **          | Evershine             | A high-quality chrome outer layer guarantees a<br>permanent shine and makes cleaning easier |
| •           | Water Label           | Water Label                                                                                 |
| •           | Water Label           | Water Label                                                                                 |



F

# Faucets / L90





Deck-mounted bath-shower mixer with 197 mm bath spout, diverter, hand-shower and 1.60 m flexible shower hose.

#### A5A9801C00

Finishes:







# Faucets / L90

Deck-mounted bath-shower mixer with 130 mm bath spout, diverter, hand-shower and flexible shower hose.

A5A9901C00







Floorstanding bath-shower mixer with automatic diverter, hand-shower, integrated hand-shower bracket and 1.50 m flexible shower hose.

A5A2701C00

Finishes: C0





max.9

Built-in 1/2" bath-shower mixer (2 ways) with automatic diverter.

#### A5A0B01C00

To be completed with:

Universal RocaBox for built-in installations.

A525869403

Finishes:

C0







# Faucets / L90



be completed with thermostatic mixer or builtin single-lever bath or shower mixer. Built-in mixer not included.

#### A525869403

Internal extension kit (20 mm). For installations that exceed the maximum built-in range (95 mm), allowing correct installation without the need for