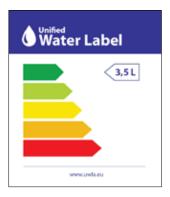

## Water Label

Many of our products are registered with the European Unified Water Label scheme, widely used across Europe to classify and promote water-efficient products. For WCs, the Unified Water Label assesses water efficiency based on the average flush volume. For dual flush systems, the average is calculated from one full flush and three reduced flushes. The rating system ranges from an average flush volume of 3.50 litres or less (Band 1), to a flush volume of more than 6 litres (Band 5).