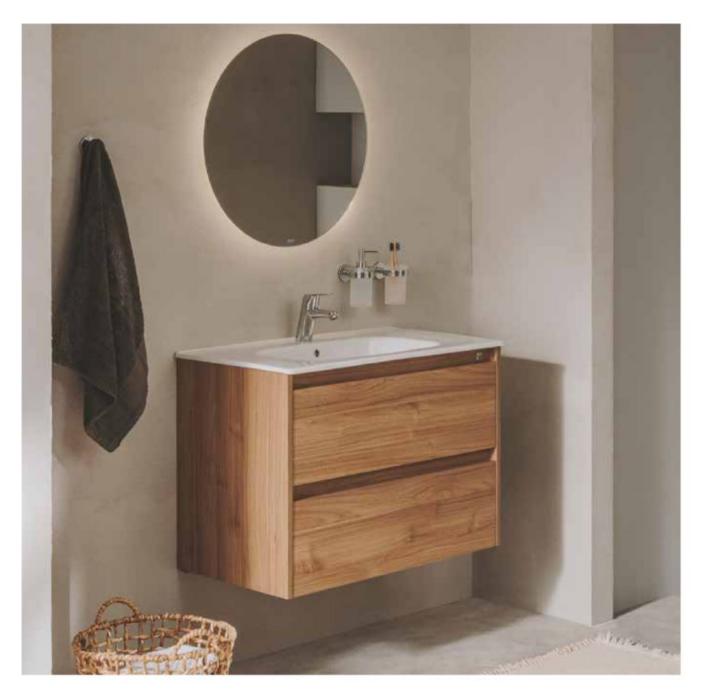

eft-hand basin

#### Optional:

Plinth for 3 drawer vanity units.

A817085509 0 800 mm

A817086509 0 1000 mm

Finishes:











Replace (...) in the product reference with the code of the chosen finish: 509 Matt White, 514 Pebble Grey, 523 Matt Black, 524 Beige Wood, 525 White Wood



Unik - Base unit with six drawers, legs and double basin. Faucets not included.

A851888...

Pack - Base unit with six drawes, legs, double basin and Eidos LED mirror. Faucets not included.

1200 mm

A851890... 1200 mm





LED

800 1200 1200 460 740 610 530 110 1170

Dimensions in mm.



Aleyda base unit with three drawers, basin and Eidos mirror, Atlas faucet, Tempo accessories.

# Tenet

A practical, efficient and simple design that eliminates all unnecessary elements and adapts to any bathroom style.



#### Furniture finishes

806 Glossy White





402 City Oak

Iconography

| ₽°  | Soft Close<br>Drawers | Drawers feature a softly closing system to offer<br>increased comfort |
|-----|-----------------------|-----------------------------------------------------------------------|
| LED | LED Lighting          | The product is fitted with LED lighting                               |
| ₩   | Optional Legs         | The set of optional legs is suitable for thin walls                   |

# Furniture, Mirrors and Lighting / Tenet

С Unik - Base unit with two drawers and basin. Faucet not included. A851775... 600 mm A851776... 700 mm A851777... 800 mm A851778... 1000 mm LED Pack - Base unit with two drawers, basin, 10 530 Victoria mirror and Starlight LED spotlight. F . Faucet not included.