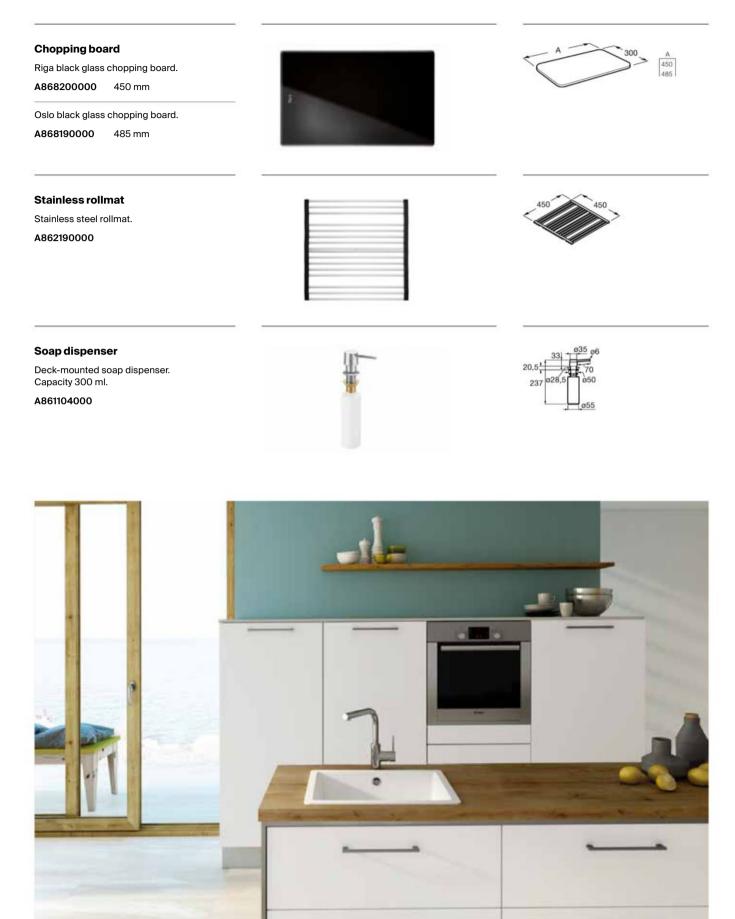

untertop without requiring precise worktop<br>cut-out |  |  |
| J              | Under<br>Countertop | Under countertop installation: It provides<br>a continuos countertop, with no nooks or<br>crannies, making cleaning easier                                |  |  |
| $(\mathbf{R})$ | Reversible          | Suitable for left or right installation                                                                                                                   |  |  |
|                |                     |                                                                                                                                                           |  |  |





Dimensions in mm.

Replace (..) in the product reference with the code of the chosen finish: 02 White, 94 Black, 11 Grey





Riga kitchen sink.

## Stainless Steel

Stainless steel, a blend of steel, chrome, and nickel, is an essential material for the kitchen. With its hygienic properties, high resistance, and malleability, it can be remodelled into modern, fashionable designs.



Finishes



Stainless Steel





Praga

#### **Key Benefits**

**Hygiene.** Zero porosity surface that prevents the absorption of water and the proliferation of humidity and bacteria.

**Easy cleaning.** Effortless maintenance with standard cleaning products.

**Resistance.** Ability to withstand temperatures of up to 300 °C and resistance to blows and knocks.

**Durability.** High chromium content that ensures it remains unalterable against corrosion and oxidation.

**Trendy.** Exceptional malleability for use in a wide variety of