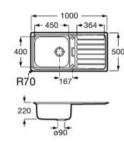

y installation<br>by placing the kitchen sink directly on the<br>countertop without requiring precise worktop<br>cut-out |
|                | Under<br>Countertop | Under countertop installation: It provides<br>a continuos countertop, with no nooks or<br>crannies, making cleaning easier                                |
| $(\mathbf{R})$ | Reversible          | Suitable for left or right installation                                                                                                                   |











#### Siena 80 2C

Stainless steel reversible double-bowl kitchen sink, two pre-punched tapholes and 3 1/2" valves.

A870K20860





#### Siena 100

Stainless steel reversible single-bowl kitchen sink with drainer, two pre-punched tapholes and 3 1/2" valve.

A870KC1000





#### Siena 85

Stainless steel reversible single-bowl kitchen sink with drainer, two pre-punched tapholes and 3 1/2" valve.

A870KC0860











Siena kitchen sink, Syra faucet.

















#### Kitchen Sinks / Stainless Steel - Packs

#### Pack Roma 50 + Glera

Roma 50 stainless steel single-bowl kitchen sink with 3 1/2" valve and Glera kitchen mixer with swivel L-spout.

A870PD050G



#### Kitchen Sinks / Stainless steel - Packs

#### + 440 + Pack Roma 45 + Glera F-Roma 45 stainless steel single-bowl kitchen sink with 3 1/2" valve and Glera kitchen mixer ¢ 200 400 440 with swivel L-spout. F R20 A870PD045G 200 1 262 ( <sup>3</sup> ) 028 600 310 0 ø45 - 500 -- 450 -Pack Porto 45 + Mencia Porto 45 stainless steel single-bowl kitchen sink with 3 1/2" valve and Mencia kitchen Ó 400 4