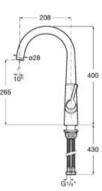

Kitchen Faucets / Aquafy Filtered Water Faucets

#### **Roca Aquafy Filtration**

Spare filtration cartridge for Roca 5-step filtration system. Capacity 1,200 litres.

A5A803GB00







Aquafy Filtered Water Faucet.

#### Syra-E

Electronic kitchen mixer with swivel C-spout, retractable 2-function shower and independent single-lever option for water flow and temperature adjustment. Includes flexible supply hoses. Mains operated (230V). Includes power source. Cold Start.

#### A5A8A2AC00







65U

りき

6.5 L/min

0 12 L/min



#### Syra

Kitchen mixer with swivel C-spout and retractable 2-function shower. Includes flexible supply hoses. Cold Start.

A5A812AC00

Finishes:







#### Syra

Kitchen mixer with swivel C-spout and flexible supply hoses. Cold Start.

A5A842AC00

Finishes:







#### Syra

Kitchen mixer with swivel L-spout and retractable 2-function shower. Includes flexible supply hoses. Cold Start.

A5A852AC00

Finishes:







#### Syra

Kitchen mixer with swivel L-spout and flexible supply hoses. Cold Start.

A5A832AC00

Finishes:







#### Carmen

Twin-lever kitchen mixer with high swivel spout and flexible supply hoses.

#### A5A844BC00

Finishes:



#### **Glera** Pro

Kitchen mixer with swivel spring-wrapped C-spout and retractable 2-function shower with magnetic coupling and flexible supply hoses. Cold Start.

A5A8A4DC00

Finishes:













#### **Glera** Pro

Kitchen mixer with black PVC swivel C-spout and retractable 2-function shower with magnetic coupling and flexible supply hoses. Cold Start.

#### A5A884DC00

Finishes:







#### Glera

Kit