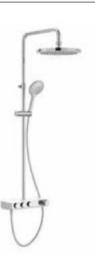

ptional installation kit for mounting the column in a corner.

#### A525994103

Shelf. For installation on Essential or Evolution hydromassage shower column.

A5B4863TP0





#### Evolution

Thermostatic hydromassage column. Integrated jets and cascade. Includes handshower, hand-shower bracket and Neo-Flex 1.75 m satin flexible shower hose.

### A5A9B8BC00

Optional:

Optional installation kit for mounting the column in a corner.

#### A525994103

Shelf. For installation on Essential or Evolution hydromassage shower column.

#### A5B4863TP0





#### Index-T Switch 3v

Thermostatic shower column with shelf. Includes ø300 mm shower head with 2 functions, Plenum Go 120/3F hand-shower, 1.50 m satin PVC flexible shower hose and height-adjustable swivel bracket.

### A5A9J09C00

Finishes:

CO





#### Index-T Switch 2v

Thermostatic shower column with adjustable height from 780 to 1130 mm, swivelling shower arm and shelf. Includes ø250 mm shower head, Plenum Go 120/3F hand-shower, 1.50 m satin PVC flexible shower hose and heightadjustable swivel bracket.

#### A5A9I09C00









38°

5₽

B



#### Index-T Switch 3v bath-shower

Thermostatic bath-shower column with adjustable height from 1320 to 1670 mm, swivelling shower arm and shelf. With retractable bath spout. Includes ø250 mm shower head, Plenum Go 120/3F handshower, 1.70 m satin PVC flexible shower hose and height-adjustable swivel bracket.

#### A5A9H09C00

Finishes:

C0







### Deck-T Square

Thermostatic shower column with adjustable height from 800 to 1200 mm, swivelling shower arm and shelf. Includes 360 x 240 mm