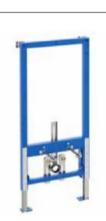

# A8012AC00B

Finishes:

00

Back-to-wall close-coupled Comfort height WC with dual outlet. Includes fixing kit and draining elbow.