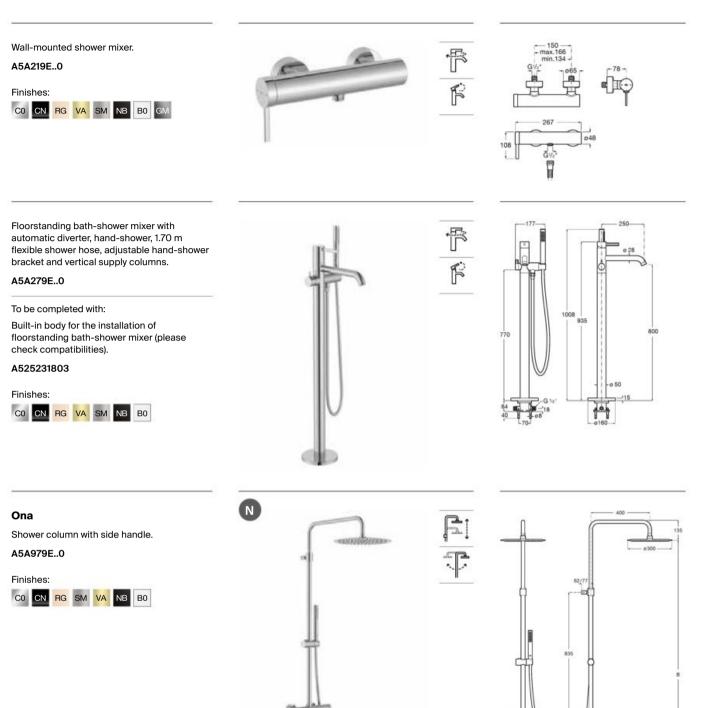

spout. Waste not included.

A5A479E..0

To be completed with:

Built-in body for 3-holes built-in basin mixer.

A5E4601C00



Built-in basin mixer. 180 mm long spout. Waste not included.

#### A5A359E..0

To be completed with: Built-in body for the installation of built-in single-lever basin mixer.

#### A5E3501..0















Dimensions in mm.

Replace (..) in the product reference with the code of the chosen finish: C0 Chrome, CN Titanium Black, RG Rose Gold, VA Brushed Brass,

SM Stainless Steel finish, NB Matt Black, B0 Matt White, GM Brushed Graphit



Dimensions in mm.

Replace (..) in the product reference with the code of the chosen finish: CO Chrome, CN Titanium Black, RG Rose Gold, VA Brushed Brass,

SM Stainless Steel finish, NB Matt Black, B0 Matt White, GM Brushed Graphit



A 1000 1100 1200 B 1800/2175 1900/2275 2000/2375





Dimensions in mm.

Replace (..) in the product reference with the code of the chosen finish: CO Chrome, CN Titanium Black, RG Rose Gold, VA Brushed Brass,

SM Stainless Steel finish, NB Matt Black, B0 Matt White, GM Brushed Graphit

## Targa

With a commanding silhouette and strong lines, this redesigned model embodies a pure and minimalist aesthetic.



#### Finishes







NB Matt Black



GM Brushed Graphit

## Iconography

| SL/min      | Flow Rate             | Flow rate of faucets in litres                                                              |
|-------------|-----------------------|---------------------------------------------------------------------------------------------|
| Ţ           | Cold Start            | Water