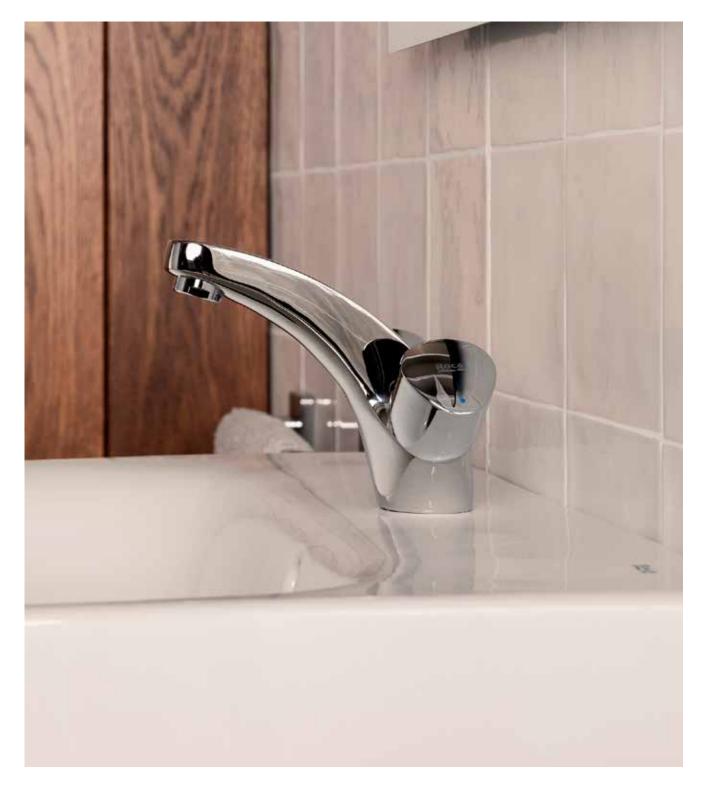

omic handle.

A5A025GC00



CO



Wall-mounted bath-shower mixer with automatic diverter, elongated ergonomic handle, hand shower, 1.70 m flexible hose and swivel wall bracket.

#### A5A015GC00

Finishes:



Wall-mounted shower mixer and elongated ergonomic handle.

A5A215GC00

Finishes:







å

ŝ







Dimensions in mm.

## Faucets / Victoria Pro

#### Victoria Pro

Wall-mounted shower mixer with elongated ergonomic handle, hand-shower, 1.70 m flexible shower hose and swivel wall bracket.

A5A205GC00

Finishes:

CO





203

153

#### Victoria Pro

Kitchen mixer with swivel spout, elongated ergonomic handle and flexible supply hoses.

A5A8E5GC00

Finishes:





N







A revamped classic that maintains its contemporary appeal with warm and simple lines in a twin-lever configuration.



#### Finishes



CO Chrome

#### Iconography



A high-quality chrome outer layer guarantees a permanent shine and makes cleaning easier

## Faucets / Brava



## Faucets / Brava



## Faucets / Brava





## Shower Solutions

## **Shower Solutions**

| Digital Faucets           | 465 |
|---------------------------|-----|
| Thermostatic Faucets      | 466 |
| Built-in Packs            | 474 |
| Hydromassage Columns      | 478 |
| Shower Columns            | 479 |
| Bath Spouts               | 489 |
| Floorstanding Columns     | 490 |
| Hand-Showers              | 490 |
| Shower Kits               | 493 |
| Sower Sets                | 496 |
| Shower Heads              | 497 |
| Shower Slide Bars         | 505 |
| Water Inlets and Brackets | 507 |
| Flexible Shower Hose      | 508 |
| Bide