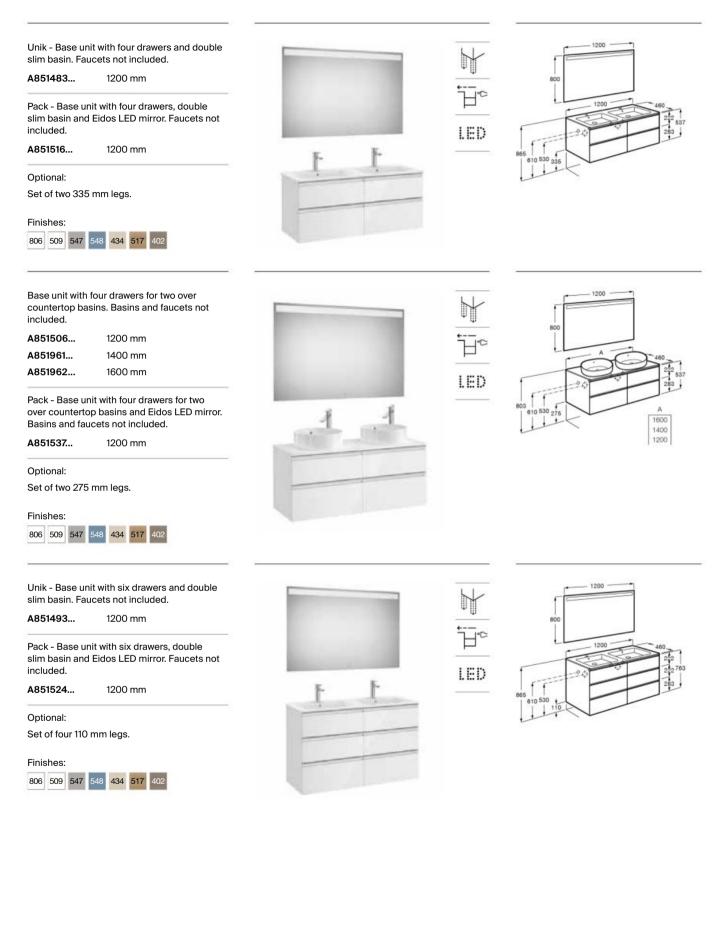

et not included.

| A851489<br>Right-hand basin | 800 mm  |
|-----------------------------|---------|
| A851487<br>Left-hand basin  | 800 mm  |
| A851492                     | 1000 mm |

Right-hand basin

A851491... 1000 mm Left-hand basin

Pack - Base unit with three drawers, slim basin and Eidos LED mirror. Faucet not included.

A851521... 800 mm Right-hand basin

| A851520         | 800 mm |
|-----------------|--------|
| Left-hand basin |        |

A851523... 1000 mm Right-hand basin

A851522... 1000 mm Left-hand basin

Optional:

Plinth for 3 drawer vanity units.

Set of four 110 mm legs.









LED





Replace (...) in the product reference with the code of the chosen finish: 402 City Oak, 434 Nordic Ash, 509 Matt White, 517 Walnut, 547 Matt Grey, 548 Matt Blue, 806 Glossy White





Compact wall-hung ceramic basin with fixing kit. Faucet not included.

A3270YX000 400 mm

### Finishes:







 $\bigcirc$ 













### Bathroom Collections / The Gap Square

Wall-hung Roca Rimless® WC with hidden fixations. Includes fixing kit. Compatible with Roca Duplo One / Duplo S installation systems. Dual flush 4.5/3 L.

### A34647L000

Wall-hung Roca Rimless<sup>®</sup> WC. Includes fixing kit. A compatible Roca installation system is required for the installation of wall-hung WCs.

#### A34647F000

Soft-closing seat and cover for toilet.

A801472006

Seat and cover for toilet.

A801470002

Soft-closing WC seat and cover.

A80147200B

WC seat and cover.

A80147000B

Slim soft-closing seat and cover for toilet with quick release.

### A801472003

Finishes:

00







Supral