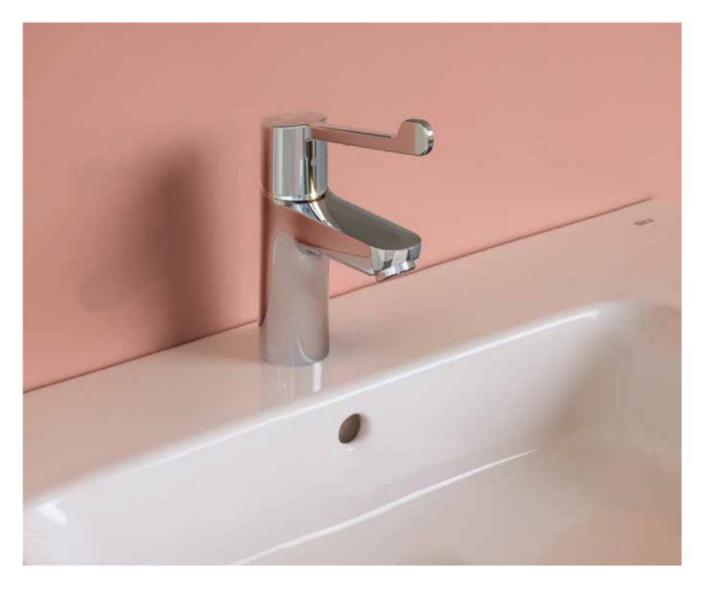

ower hose and height-adjustable swivel bracket.

#### A5A9F18NB0







31



#### Victoria-M Plus

Single-lever shower column with adjustable height from 855 to 1230 mm. Includes ø254 mm shower head, ø100 mm handshower with 1 function, 1.50 m metal flexible shower hose and height-adjustable swivel bracket.

#### A5A9A4FC00

Finishes: C0





#### Victoria Connect

Height-adjustable shower column with diverter, connectable to any faucet. Includes ø245 mm swivel shower head, ø100 mm hand-shower with 1 function, 1.50 m metal flexible shower hose and height-adjustable swivel bracket.

#### A5B9M61C00

Finishes:









## Victoria Pro

Designed to ensure accessibility and comfort for people with limited mobility. With an ergonomic design and extended handles, they allow for effortless use.



#### Finishes



C0 Chrome

#### Iconography

| Ļ                | Accessible            | Suitable for users with reduced mobility                                                    |  |  |  |
|------------------|-----------------------|---------------------------------------------------------------------------------------------|--|--|--|
| Ó<br>Ó<br>5L∕min | Flow Rate             | Flow rate of faucets in litres                                                              |  |  |  |
| ŕ                | Softurn               | Soft and easy operation thanks to Roca's exclusive<br>ceramic cartridges                    |  |  |  |
| ŕ                | One Million<br>Cycles | Cartridge tested to endure over one million<br>opening and closing cycles                   |  |  |  |
| **