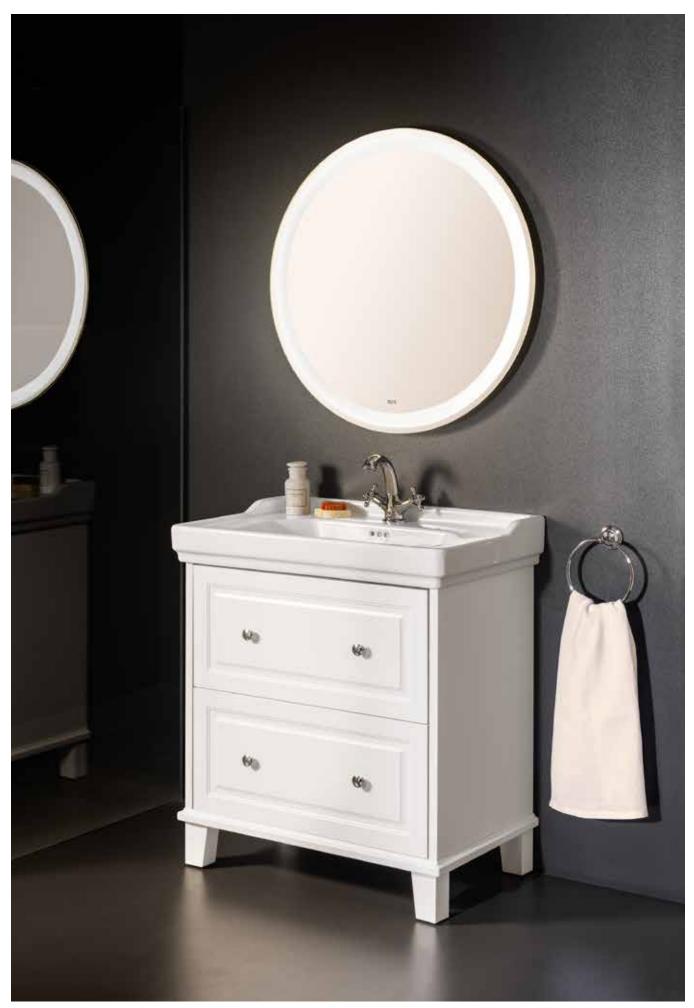

mfort           |
|-----|-----------------------|---------------------------------------------------------------------------------|
| Þ   | Soft Close<br>Doors   | Doors feature hinges with a softly closing<br>system to offer increased comfort |
| LED | LED Lighting          | The product is fitted with LED lighting                                         |
| (R) | Reversible            | Possible left or right opening                                                  |
|     | Adjustable<br>Shelves | The interior shelves of the furniture can be installed at different heights     |

### **Bathroom Collections / Carmen**



LED

### **Bathroom Collections / Carmen**



### Bathroom Collections / Carmen





### Other Products in the Carmen Collection



Faucets P. 394



Accessories P. 274



Carmen unik, faucet and towel ring, Iridia mirror.

# Inspira

A minimalist collection adaptable to any style, featuring the very thin Fineceramic<sup>®</sup> available in three designs: round, soft and square.



Ceramic finishes



#### Furniture finishes





546 White Pine

556

Magnolia





#### Iconography

#### Ceramic

| A A | Dual flush                    | Toilets featuring a water-saving mechanism,<br>with 6/31, 4.5/31 or 4/21 flushes to choose<br>from       |  |
|-----|-------------------------------|----------------------------------------------------------------------------------------------------------|--|
|     | Soft Close                    | System that slows down the seat and cover when closing, avoiding unnecessary impacts                     |  |
| Ы   | Quick Rele