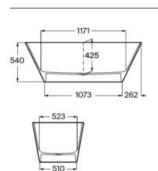

| Anti-slip         | With anti-slip surface                                             |
|------------------|-------------------|--------------------------------------------------------------------|
| $\checkmark^{3}$ | Weather resistant | Resistant to temperature changes and environ-<br>mental conditions |
| ¥.               | Hygienic          | Antibacterial treatment                                            |
|                  | Easy Cleaning     | Always clean with minimal effort                                   |
| ŵ                | Double-Ended      | Comfortably accommodates 2 users, with<br>centred waste            |

### Inis

Oval Stonex® freestanding bath with click-clack waste and trap. Overflow not included.

1600 x 700 mm

#### A248689000

Finishes:













Double-ended Stonex® freestanding bath. Includes click-clack waste, trap, integrated overflow and wooden tray.

A248676000 With LED strip light 1700 x 750 mm

A248671000 1700 x 750 mm

Without LED strip light

Optional:

Headrest with integrated wood counterweight. Made of easy-drying, sustainably sourced fabric. Grey.

### A248674000



### Kauai

Oval Stonex® freestanding bath. Includes click-clack waste, trap and integrated overflow. White interior finish and a choice of exterior colours.

1600 x 750 mm

A248617..0









ŵ







Dimensions in mm. Replace (..) in the product reference with the code of the chosen finish: 00 White, 0P Pearl, 0X Onyx, 0B Beige, 0C Coffee, 0K Black

### Ariane

Oval Stonex<sup>®</sup> freestanding bath. Includes click-clack waste, trap and integrat