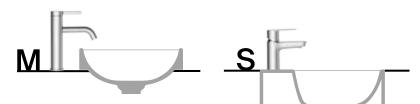

#### Victoria-N

Unik - Base unit with two drawers and basin. Faucet not included.

| A852095 | 600 mm  |
|---------|---------|
| A852096 | 700 mm  |
| A852097 | 800 mm  |
| A852098 | 1000 mm |

Pack - Base unit with two drawers, basin, mirror and Starlight LED spotlight. Faucet not included.