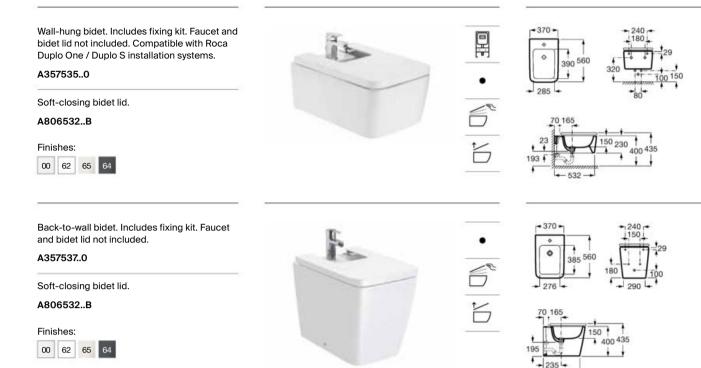

20 | 370 mm |







Over countertop Fineceramic<sup>®</sup> basin. Faucet not included. Includes universal drain with Ø 72 mm ceramic plug.

| A3275200  |    |    | 500 mm |  |  |
|-----------|----|----|--------|--|--|
| A3275230  |    | 00 | 370 mm |  |  |
| Finishes: |    |    |        |  |  |
| 00        | 62 | 65 | 64     |  |  |





 $\begin{array}{l} \text{Over countertop Fineceramic}^{\$} \text{ basin. Faucet} \\ \text{not included. Includes universal drain with } \varnothing \\ \text{72 mm fixed open ceramic plug.} \end{array}$ 

| A3275340 | 550 mm |
|----------|--------|
| A32753R0 | 370 mm |



00 62 65 64







A



Under countertop Fineceramic® basin with fixing kit. Faucet not included.

| A3275350 | 605 mm |
|----------|--------|
| A3275360 | 495 mm |













- 480





# **Bathroom Collections / Inspira**



# Tura

Modern architectural shapes and sculptural forms merge with tactile materials and new colours in a complete bathroom collection.



# Ceramic finishes



S0 Supraglaze<sup>®</sup>

## Furniture finishes







# Iconography

# Ceramic

| <b>A</b> A   | Dual flush                            | Toilets featuring a water-saving mechanism,<br>with 6/31, 4.5/31 or 4/21 flushes to choose<br>from                                                                                                                                                                                     |
|--------------|---------------------------------------|----------------------------------------------------------------------------------------------------------------------