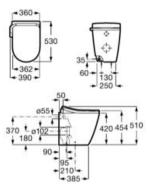

# In-Wash<sup>®</sup> Functionalities

In-wash<sup>®</sup> Insignia wall-hung WC.

| Iconogra | phy |
|----------|-----|
|----------|-----|

| - VA | Roca Rimless®                | System designed to optimize cleaning and hygiene, exceeding EU hygiene standards                                                                                               | ©<br>Ţ    | Electrical connection | Electrical connection required for correct operation                                                                                                              |  |
|------|------------------------------|--------------------------------------------------------------------------------------------------------------------------------------------------------------------------------|-----------|-----------------------|-------------------------------------------------------------------------------------------------------------------------------------------------------------------|--|
|      | Roca Rimless®<br>Vortex      | Technology that simplifies cleaning, maximises<br>hygiene, and provides a powerful 360° flush,<br>while minimising noise, splashing and aerosol                                |           | Supraglaze®           | Exclusive Roca glazing technology that maximises hygiene and simplifies cleaning                                                                                  |  |
|      |                              | dispersion                                                                                                                                                                     |           |                       | Roca Connect uses Bluetooth or WiFi to link<br>products, sending sensor data through a local                                                                      |  |
|      | Duplo installation<br>system | Allows easy and safe installation of wall-hung WCs                                                                                                                             | (((III))) | Roca Connect          | Gateway to a secure cloud. The processed data<br>is shown in real-time on an app and desktop<br>dashboard, enabling remote device management<br>and configuration |  |
|      | Heated seat                  | Heated seat                                                                                                                                                                    | •         | Water Label           | Water Label                                                                                                                                                       |  |
|      | In-tank <sup>®</sup>         | A signature innovation from Roca that integrates<br>the water tank within the bowl, maximizing<br>available space and unifying aesthetics with<br>practicality in the bathroom | ٥         | Water Label           | For Vorea Smart Toilets: refs. A803504001,<br>A803500001 and A80350F001:<br>Unified<br>Water Label                                                                |  |