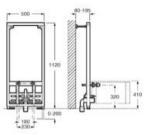

# Ona

Versatility is the basis of a modern collection that offers very thin Fineceramic<sup>®</sup> basins and a wide range of options in standard, compact and ultra-compact sizes.

A

45

B

994 1000 794 800

Unik - Base unit with one drawer and centered Fineceramic<sup>®</sup> basin. Faucet not included.

| A851685 | 800 mm  |  |
|---------|---------|--|
| A851686 | 1000 mm |  |
|         |         |  |