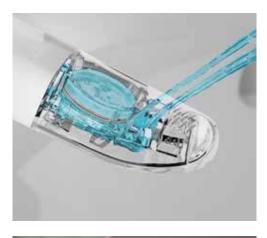

**Self-cleaning nozzle with UV:** The application of water before and after each use, supplemented by UV light, effectively removes 99.99% of bacteria. While water cleaning alone is sufficient, integrated UV light treatment ensures optimum nozzle disinfection.