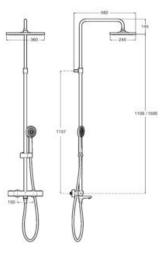

Valves & Unviersal flow limiters

512

| 13  |                   |                                                                                                                    |                                        |
|-----|-------------------|--------------------------------------------------------------------------------------------------------------------|----------------------------------------|
|     | Shower Trays      | Shower Trays Quick Guide<br>Finishes Quick Guide<br>In-Drain<br>Shower Tray Complements                            | 518<br>523<br>546<br>548               |
| · J | Baths             | Baths Quick Guide<br>Finishes Quick Guide<br>Hydromassage Systems<br>Panels<br>Bath Complements<br>Wastes for bath | 554<br>558<br>560<br>586<br>587<br>588 |
|     | Shower Enclosures | Shopping guide<br>Shower Enclosures Quick Guide<br>Finishes Quick Guide<br>Shower Enclosures Collections           | 594<br>596<br>597<br>600               |
|     | Specific Uses     | Accessibility<br>Public Spaces<br>Other Products                                                                   | 634<br>659<br>686                      |
| 0   | Kitchen Sinks     | Collections Quick Guide<br>Finishes Quick Guide<br>Kitchen Sinks<br>Wastes for kitchen sinks<br>Spare Parts        | 694<br>695<br>696<br>721<br>722        |
|     | Kitchen Faucets   | Finishes Quick Guide<br>Filtered Water Faucets<br>Kitchen Faucets                                                  | 731<br>732<br>734                      |
| 9   | Spare Parts       | Spare Parts                                                                                                        | 748                                    |