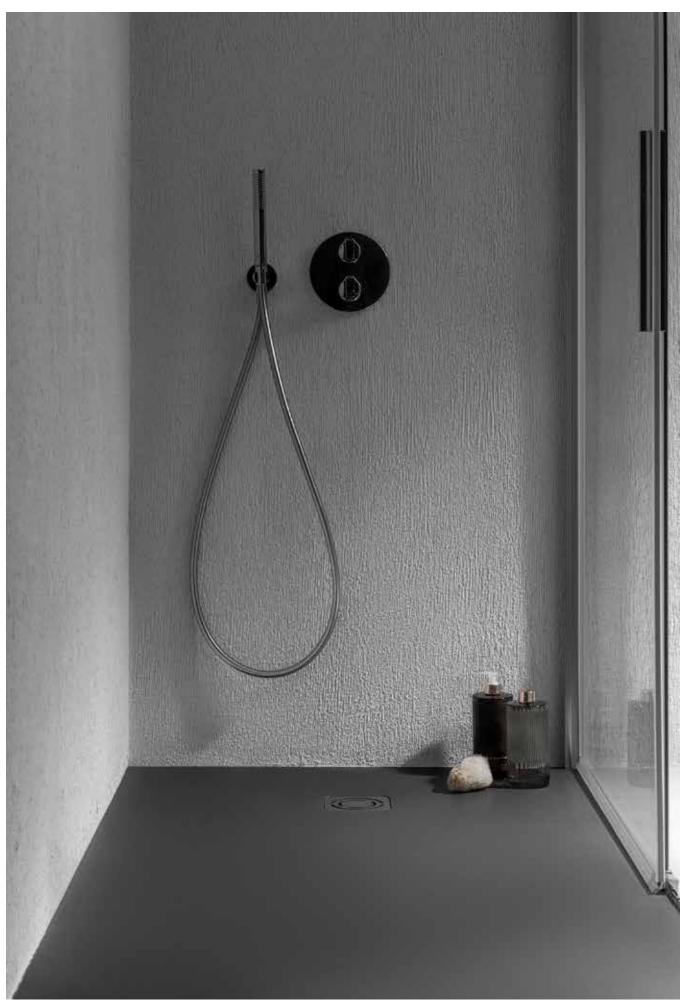

38438401..0 AP10332032001..0 1000 x 1000 x 28 mm 900 x 900 x 28 mm 800 x 800 x 28 mm

Finishes:







1000

1000

750 26

700 26



Dimensions in mm.

Replace (..) in the product reference with the code of the chosen finish: 10 White, 20 Slate, 40 Black, 63 Pearl, 64 Onyx, 65 Beige, 66 Coffee

# Shower Trays / Stonex®

#### **Terran Angle**

Stonex<sup>®</sup> angle shower tray. Textured antislip surface. Extraslim. Includes high-flow drain.

AP10538438401..0 900 x 900 x 28 mm

AP10532032001..0

800 x 800 x 28 mm









#### **Cube Grid**

Stainless steel coloured grid for Terran shower tray. Only compatible with Terran.

#### A276509..0 Coloured grid





#### Sun Grid

Stainless steel coloured grid for Terran shower tray. Only compatible with Terran.

#### A276510..0 Coloured grid





Terran-N shower tray.



An outer acrylic layer and a high-quality reinforced interior make this material ideal to create light, smooth and highly resistant surfaces.



# Finishes



Iconography

| L     | Anti-slip         | With anti-slip surface                                                                                              |
|-------|-------------------|---------------------------------------------------------------------------------------------------------------------|
| <br>↑ | Extraslim         | Extraslim shower trays are accessible and<br>safe, providing a modern aesthetic that visually<br>enlarges the space |
|       | Weather resistant | Resistant to temperature changes and<br>environmental conditions                                                    |
| * (n) |