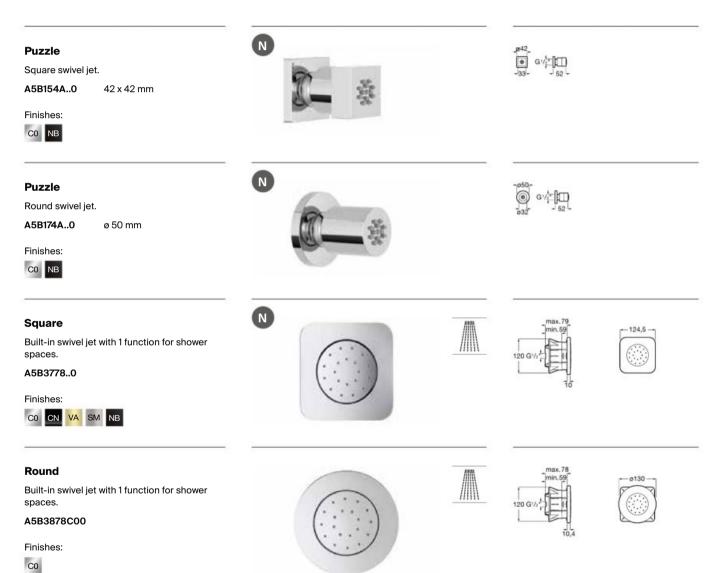

the code of the chosen finish: C0 Chrome, CN Titanium Black, RG Rose Gold, NM Brushed Titanium Black, VA Brushed Brass, SM Stainless Steel finish, NB Matt Black, B0 Matt White, GM Matt Graphit



Replace (..) in the product reference with the code of the chosen finish: C0 Chrome, CN Titanium Black, RG Rose Gold, NM Brushed Titanium Black,

VA Brushed Brass, SM Stainless Steel finish, NB Matt Black, GM Matt Graphit

# Shower Solutions / Shower Heads



Dimensions in mm. \* While stocks last.

Replace (..) in the product reference with the code of the chosen finish: CO Chrome, CN Titanium Black, RG Rose Gold, NM Brushed Titanium Black, VA Brushed Brass,

SM Stainless Steel finish, NB Matt Black, B0 Matt White, GM Matt Graphit

# Shower Solutions / Shower Heads



# Shower Solutions / Jets



Dimensions in mm.



Dimensions in mm.

Replace (..) in the product reference with the code of the chosen finish: C0 Chrome, CN Titanium Black, RG Rose Gold, NM Brushed Titanium Black, VA Brushed Brass,

# Shower Solutions / Bars



# Soap dish

Chrome soap dish for shower bar.

A5B5150C00

Transparent soap dish for shower bar. A5B5150TP0





# Shower Solutions / Water Inlets and Brackets



# Aqua Classic

Chrome water inlet for flexible shower hose. 1/2".

#### AG0083700R



00



Aqua Square Chrome water inlet for flexible shower hose. 1/2".

#### A5B1150C00

Finishes: C0



Aqua Round

Water inlet for shower hose chrome 1/2". A5B1450..0





# Aqua Round with bracket

Water inlet for flexible shower hose with integrated hand-shower bracket. 1/2".

# A5B5250..0





# Aqua Square wit