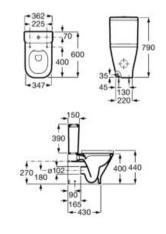

seat and cover.

#### A80147200B

Finishes:

00

Compact back-to-wall close-coupled Roca Rimless® WC with dual outlet. Includes fixing kit and draining elbow.

### A34273A000

Dual flush 4.5/3L cistern with side inlet for WC. Includes fixing kit, inlet valve and flush valve.

### A341471000

Dual flush 4.5/3L cistern, adjustable to 4/2L, with bottom inlet for WC. Includes fixing kit, inlet valve and flush valve.

A341470000

Soft-closing seat and cover for compact toilet.

### A801732002

Seat and cover for compact toilet.

### A801730002

Compact soft-closing  $\mathsf{Supralit}^{\circledast}\mathsf{WC}$  seat and cover.

#### A80173200B

#### Finishes:

00





790



Supralit® WC seat and cover.

A80147000B

Slim soft-closing seat and cover for toilet with quick release.

A801472003





Compact Supralit® WC seat and cover.

### A80173000B

Slim soft-closing seat and cover for compact toilet with quick release.

#### A801732001



00





#### A3470N8000

Soft-closing WC seat and cover.

### A801D12001

Compact WC seat and cover.

### A801D10001

Slim soft-closing seat and cover for toilet with quick release.

#### A801D12003

Finishes:







0

355 Single floorstanding Roca Rimless® WC with dual outlet. Includes fixing kit. Compatible with Roca Duplo One / Duplo S installation systems. Dual flush 4.5/3 L. A3470N7000 Soft-closing WC seat and cover. A801D12001 0 Compact WC seat and cover. A801D10001 Slim soft-closing seat and cover for toilet with quick release. A801D12003 Finishes:



Back-to-wall close-coupled Comfort height Roca Rimless<sup>®</sup> WC with dual outlet