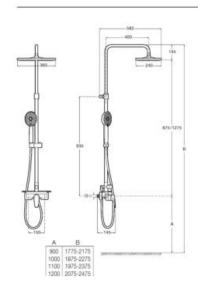

ing shower arm. With bath spout. Includes 360 x 240 mm shower head, ø100 mm hand-shower with 3 functions, 1.75 m satin PVC flexible shower hose and height-adjustable swivel bracket.

#### A5A9C90C00

Finishes: CO





#### **Even-M Round**

Shower column with adjustable height from 875 to 1275 mm, swivelling shower arm and shelf. Includes ø250 mm shower head, ø100 mm hand-shower with 3 functions, 1.75 m satin PVC flexible shower hose and height-adjustable swivel bracket.

### A5A9790C00

Finishes:









#### **Even-M Square**

Shower column with adjustable height from 875 to 1275 mm, swivelling shower arm and shelf. Includes 360 x 240 mm shower head, ø100 mm hand-shower with 3 functions, 1.75 m satin PVC flexible shower hose and height-adjustable swivel bracket.

#### A5A9B90C00









### L20

Single-lever shower column with adjustable height from 855 to 1230 mm. Includes ø254 mm shower head, ø100 mm handshower with 1 function, 1.50 m metal flexible shower hose and height-adjustable swivel bracket.

### A5A9709C00

Finishes: C0





#### Victoria-M Plus

Single-lever shower column with adjustable height from 855 to 1230 mm. Includes ø254 mm shower head, ø100 mm handshower with 1 function, 1.50 m metal flexible shower hose and height-adjustable swivel bracket.

A5A9A4FC00

Finishes:









### Vega Plus Square

Single-lever shower column with adjustable height. Includes 250 x 250 mm shower head, ø110 mm hand-shower with 3 functions, 1.50 m metal flexible shower hose and height-adjustable swivel bracket.

#### A5A9C6E..0









### Vega Plus Round

Single-lever show