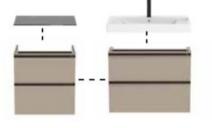

## A801E20..1

Soft-closing seat and cover for compact toilet with quick release. The seat and cover is not available in Supraglaze® finish.