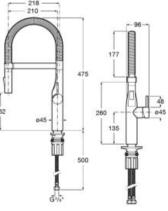

ctable 2-function shower. Includes flexible supply hoses. Cold Start.

A5A812AC00

Finishes:







#### Syra

Kitchen mixer with swivel C-spout and flexible supply hoses. Cold Start.

A5A842AC00

Finishes:







#### Syra

Kitchen mixer with swivel L-spout and retractable 2-function shower. Includes flexible supply hoses. Cold Start.

A5A852AC00

Finishes:







#### Syra

Kitchen mixer with swivel L-spout and flexible supply hoses. Cold Start.

A5A832AC00

Finishes:







#### Carmen

Twin-lever kitchen mixer with high swivel spout and flexible supply hoses.

#### A5A844BC00

Finishes:



#### **Glera** Pro

Kitchen mixer with swivel spring-wrapped C-spout and retractable 2-function shower with magnetic coupling and flexible supply hoses. Cold Start.

A5A8A4DC00

Finishes:













#### **Glera** Pro

Kitchen mixer with black PVC swivel C-spout and retractable 2-function shower with magnetic coupling and flexible supply hoses. Cold Start.

#### A5A884DC00

Finishes:







#### Glera

Kitchen mixer with swivel C-spout and 2-function retractable shower. Includes flexible supply hoses. Cold Start.

#### A5A814D..0







225

6L/min



#### Glera

Kitchen mixer with swivel C-spout and flexible supply hoses. Cold Start.

#### A5A844D..0







10



#### Glera

Kitchen mixer with swivel L-spout and 2-function retractable shower. Includes flexible supply hoses. Cold Start.

A5A854D..0







#### Glera

Kitchen mixer with swivel L-spout and flexible supply hoses. Cold Start.

A5A834D..0









235

028

036 M33x1

61/



#### Ona

Kitchen mixer with swivel C-spout an