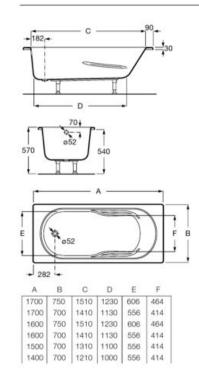

| A248357001 | 1600 x 700 mm |
| A248358001 | 1500 x 700 mm |
| A248359001 | 1400 x 700 mm |

#### Rectangular acrylic bath.

| A248354000* | 1700 x 750 mm |
|-------------|---------------|
| A248349000* | 1700 x 700 mm |
| A248355000* | 1600 x 750 mm |
| A248350000* | 1600 x 700 mm |
| A248351000* | 1500 x 700 mm |
| A248352000* | 1400 x 700 mm |

Finishes:

00



Double-ended rectangular acrylic bath. Pallets of 5 units.

A248757000 1800 x 800 mm

Double-ended rectangular acrylic bath. Pallets of 10 units.

| A248771000 | 1800 x 800 mm |
|------------|---------------|
|            |               |

Front panel for Vythos acrylic bath (please check compatibilities).

1800 mm

A259114000

Front panel for Vythos acrylic bath (please check compatibilities).

A259117000 800 mm

Finishes:







# **Baths / Acrylic**

#### Genova

Rectangular acrylic bath. Pallets of 5 units.

| A248758000 | 1700 x 750 mm |
|------------|---------------|
| A248753000 | 1700 x 700 mm |
| A248754000 | 1600 x 700 mm |
| A248755000 | 1500 x 700 mm |
| A248756000 | 1400 x 700 mm |

Rectangular acrylic bath. Pallets of 10 units.

| A248772000 | 1700 x 750 mm |
|------------|---------------|
| A248767000 | 1700 x 700 mm |
| A248768000 | 1600 x 700 mm |
| A248769000 | 1500 x 700 mm |
| A248770000 | 1400 x 700 mm |

Front panel for Vythos acrylic bath (please check compatibilities).

| A259113000 | 1700 mm |
|------------|---------|
| A259112000 | 1600 mm |
| A259111000 | 1500 mm |
| A259110000 | 1400 mm |

Front panel for Vythos acrylic bath (please check compatibilities).

750 mm 700 mm

| A259116000