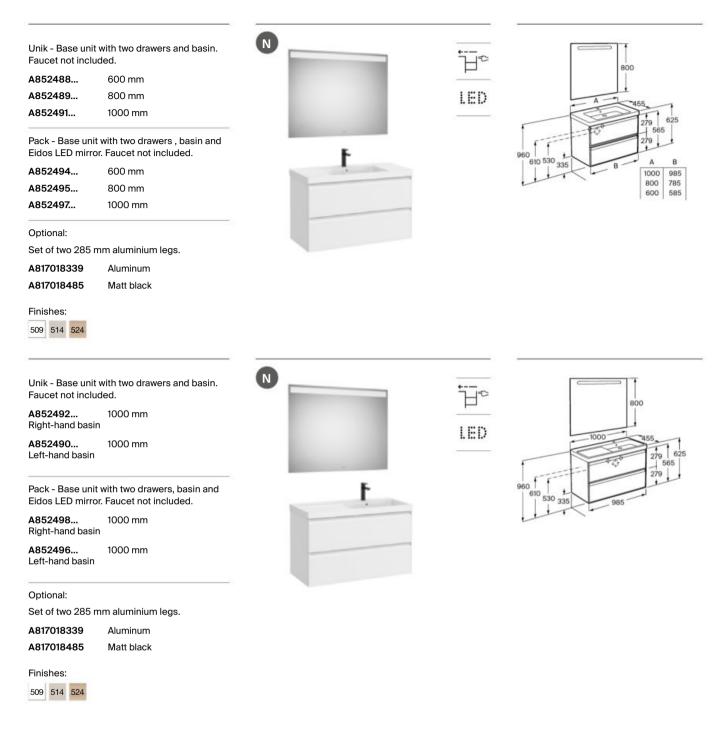

| 1100 |
|   | 1000 |
|   | 900  |
|   | 800  |
|   | 600  |



Prisma Unik: Base unit with two drawers, two internal drawers and double basin.



The integrated basin and furniture combination of this collection offers a seamless storage solution with full use of internal drawer space.



#### Furniture finishes

509 Matt White





Polar Blue





Dark Walnut

#### Iconography

| ₽₽  | Soft Close<br>Drawers | Drawers feature a softly closing system to offer<br>increased comfort |
|-----|-----------------------|-----------------------------------------------------------------------|
| LED | LED Lighting          | The product is fitted with LED lighting                               |
| ₩   | Optional Legs         | The set of optional legs is suitable for thin walls                   |



Dimensions in mm.

Replace (...) in the product reference with the code of the chosen finish: 509 Matt White, 514 Pebble Grey, 596 Polar Blue, 524 Beige Wood, 597 Dark Walnut



Modern and sophisticated bathroom cabinet in noble matt finishes an integrated Stonex® washbasin.



#### Furniture finishes

529 Matt White



538 Night Blue





532 Matt Black

### Iconography

Soft Close Drawers ₽°

Drawers feature a softly closing system to offer increased comfort

# Furniture, Mirrors and Lighting / Tenue

| 1.1                                            |                                                                                                    | -   |      |                                                                |
|------------------------------------------------|---------