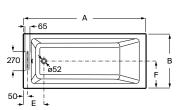

48578001 | 1700 x 700 mm |
| A248577001 | 1600 x 700 mm |
| A248576001 | 1500 x 700 mm |
| A248575001 | 1400 x 700 mm |
|            |               |

#### Rectangular acrylic bath.

A248552000 1700 x 750 mm A248551000 A248550000 A248549000 A248548000 A248547000 1400 x 700 mm

1600 x 750 mm 1700 x 700 mm 1600 x 700 mm 1500 x 700 mm



### Optional: Bath grip.

### A248595000

| A240333000   |         |  |
|--------------|---------|--|
| Front panel. |         |  |
| A259113000   | 1700 mm |  |
| A259112000   | 1600 mm |  |
| A259111000   | 1500 mm |  |
| A259110000   | 1400 mm |  |
| Side panel.  |         |  |

#### Side panel.

A259116000 A259115000 750 mm 700 mm

| 435 <sub>365</sub><br>420<br>420 |  |
|----------------------------------|--|
|                                  |  |

4





225 250

250 250 225 225 225

250

Finishes:

### Easy

Rectangular acrylic bath with Tonic hydromassage.

| A248155001 | 1700 x 750 mm |
|------------|---------------|
| A248156001 | 1700 x 700 mm |
| A248171001 | 1600 x 750 mm |
| A248157001 | 1600 x 700 mm |
| A248172001 | 1500 x 700 mm |
| A248173001 | 1400 x 700 mm |

Rectangular acrylic bath with Basic hydromassage.

| A248519001 | 1700 x 750 mm |
|------------|---------------|
| A248520001 | 1700 x 700 mm |
| A248521001 | 1600 x 750 mm |
| A248522001 | 1600 x 700 mm |
| A248523001 | 1500 x 700 mm |
| A248524001 | 1400 x 700 mm |

Rectangular acrylic bath.

| A248149000 | 1700 x 750 mm |
|------------|---------------|
| A248150000 | 1700 x 700 mm |
| A248178000 | 1600 x 750 mm |
| A248151000 | 1600 x 700 mm |
| A248179000 | 1500