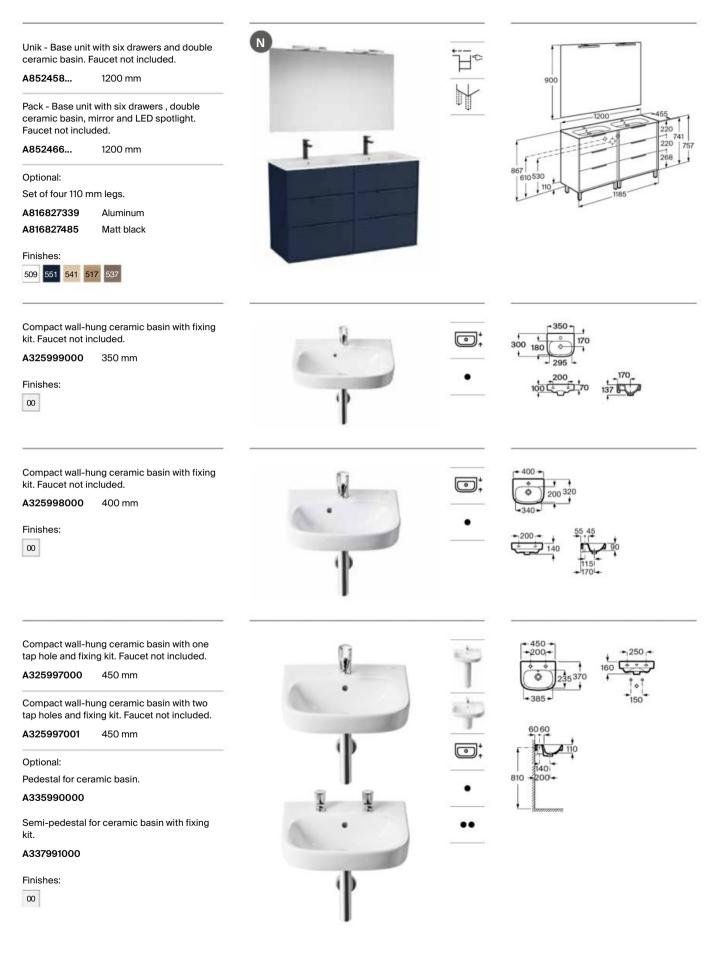

|
| •          | Water Label                           | Water Label                                                                                                                                                                                                                                                                            |



### Furniture

| ₽¢  | Soft Close<br>Drawers | Drawers feature a softly closing system to<br>offer increased comfort |
|-----|-----------------------|-----------------------------------------------------------------------|
| LED | LED Lighting          | The product is fitted with LED lighting                               |
| ¥   | Optional Legs         | The set of optional legs is suitable for thin walls                   |



Dimensions in mm.





Dimensions in mm. It is the code of the chosen finish: 509 Matt White, 517 Walnut, 537 Dark Oak, 541 Light Ash, 551 Steel Blue



Over countertop ceramic basin. Faucet not included. 350 mm

A327C12..0

Finishes: 00 62 08



Over countertop ceramic basin. Faucet not included. 350 mm

A327B12..0







Dimensions in mm. Drilled taphole.

Replace (..) in the product reference with the code of the chosen finish: 00 Glossy White, 62 Matt White, 08 Matt Black



# **Bathroom Collections / Optica**

Wall-hung Roca Rimless® Vortex WC with hidden fixations. Includes fixing kit. Compatible with Roca Duplo One / Duplo S installation systems. Dual flush 4.5/3 L, adjustable to 4/2 L.

#### A346V13000

Soft-closing WC seat and cover with stainless steel hinges.

#### A801F72001

WC seat and cover with