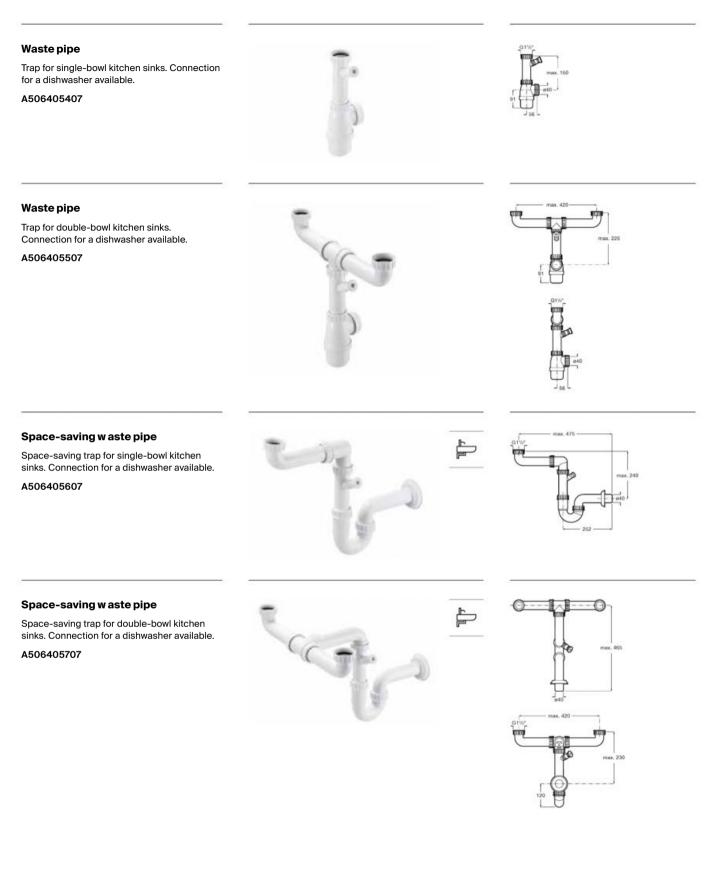

------------------------------------------------------------------------------------------------------|
| ×<br>↓_        | Bowl depth      | Bowl depth: Space needed for food<br>preparation, washing and rinsing tasks                                                                               |
|                | Over Countertop | Over countertop installation: easy installation<br>by placing the kitchen sink directly on the<br>countertop without requiring precise worktop<br>cut-out |
| $(\mathbf{R})$ | Reversible      | Suitable for left or right installation                                                                                                                   |

## **Kitchen Sinks / Fireclay**



## Kitchen Sinks / Fireclay



## Kitchen Sinks / Waste pipes for kitchen sinks



#### Quarzex<sup>®</sup> and Stainless Steel sinks with wastes Ø90

Kit wastes for 2-bowl sinks: E, J.

AF000000R

Kit wastes for 1-bowl sinks: E, J.

AF0000100R

Kit waste 3 1/2 with overflow 1 bowl. 1-bowl Riga.

#### AF0002600R

Kit waste 3 1/2 with overflow 1 bowl. 1-bowl Oslo.

#### AF0003700R

Kit waste 3 1/2 with overflow. 1-bowl Praga/ Paris.

#### AF0001700R

Kit waste 3 1/2 with overflow. 2-bowls Oslo.

AF0003600R

Knob and waste ø 90 E, J, R, D, P, BP, Cuadra.

AF0000300R

Knob and waste ø 90 Riga/ Oslo.

AF0002500R

Knob and waste ø 90 Praga/Paris.

AF0001600R

| Quarzex <sup>®</sup> and stainless steel sinks |
|------------------------------------------------|
| with wastes Ø 60                               |

Simple waste.

A870002032

Simple waste. For models prior to the