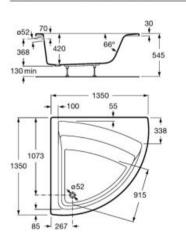

A248173001 | 1400 x 700 mm |

Rectangular acrylic bath with Basic hydromassage.

| A248519001 | 1700 x 750 mm |
|------------|---------------|
| A248520001 | 1700 x 700 mm |
| A248521001 | 1600 x 750 mm |
| A248522001 | 1600 x 700 mm |
| A248523001 | 1500 x 700 mm |
| A248524001 | 1400 x 700 mm |

Rectangular acrylic bath.

| A248149000 | 1700 x 750 mm |
|------------|---------------|
| A248150000 | 1700 x 700 mm |
| A248178000 | 1600 x 750 mm |
| A248151000 | 1600 x 700 mm |
| A248179000 | 1500 x 700 mm |
| A248180000 | 1400 x 700 mm |

### Finishes:

00

### **Easy Corner**

Acrylic bath with Tonic hydromassage and right-hand corner installation.

1350 x 1350 mm

A248188001

Acrylic corner bath.

A248189000 1350 x 1350 mm

Panel for Easy corner bath.

A259861000 1350 mm

Finishes:







### Genova

Rectangular acrylic bath with Basic hydromassage.

| A248361001 | 1700 x 750 mm |
|------------|---------------|
| A248356001 | 1700 x 700 mm |
| A248362001 | 1600 x 750 mm |
| A248357001 | 1600 x 700 mm |
| A248358001 | 1500 x 700 mm |
| A248359001 | 1400 x 700 mm |

#### Rectangular acrylic bath.

| A248354000* | 1700 x 750 mm |
|-------------|---------------|
| A248349000* | 1700 x 700 mm |
| A248355000* | 1600 x 750 mm |
| A248350000* | 1600 x 700 mm |
| A248351000* | 1500 x 700 mm |
| A248352000* | 1400 x 700 mm |

Finishes:

00



Double-ended rectangular acrylic bath. Pallets of 5 units.

A248757000 1800 x 800 mm

Double-ended rectangular acrylic bath. Pallets of 10 units.

| A248771000 | 1800 x 800 mm |
|------------|---------------|
|            |               |

Fr