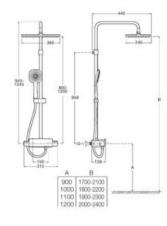

Plenum Go 120/3F hand-shower, 1.50 m satin PVC flexible shower hose and heightadjustable swivel bracket.

#### A5A9I09C00









38°

5₽

B



#### Index-T Switch 3v bath-shower

Thermostatic bath-shower column with adjustable height from 1320 to 1670 mm, swivelling shower arm and shelf. With retractable bath spout. Includes ø250 mm shower head, Plenum Go 120/3F handshower, 1.70 m satin PVC flexible shower hose and height-adjustable swivel bracket.

#### A5A9H09C00

Finishes:

C0







### Deck-T Square

Thermostatic shower column with adjustable height from 800 to 1200 mm, swivelling shower arm and shelf. Includes 360 x 240 mm shower head, ø130 mm hand-shower with 4 functions, 1.75 m satin PVC flexible shower hose and height-adjustable swivel bracket.

#### A5A9C88C00

Finishes:







38°

38°

38

#### **Deck-T Round**

Thermostatic shower column with adjustable height from 800 to 1200 mm, swivelling shower arm and shelf. Includes ø250 mm shower head, ø130 mm hand-shower with 4 functions, 1.75 m satin PVC flexible shower hose and height-adjustable swivel bracket.

#### A5A9788C00

Finishes: C0





#### Even-T Square bath-shower

Thermostatic bath-shower column with adjustable height from 1100 to 1500 mm and swivelling shower arm. With retractable bath spout. Includes 360 x 240 mm shower head, ø100 mm hand-shower with 3 functions, 1.70 m satin PVC flexible shower hose and height-adjustable swivel bracket.

### A5A2H2EC00

Finishes:







#### **Even-T Square**

Thermostatic shower column with adjustable height from 800 to 1175 mm and swivelling shower arm. Includes