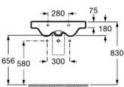

l outlet for people with reduced mobility. Includes fixing kit.

#### A342237000

Dual flush 6/3L cistern with side inlet for WC. Includes fixing kit, inlet valve and flush valve.

#### A341230000

Dual flush 6/3L cistern with bottom inlet for WC. Includes fixing kit, inlet valve and flush valve.

#### A341231000

Soft-closing WC seat and cover.

#### A801232004

Finishes:





Soft closing WC seat and cover.

WC seat and cover with reinforced hinges.

A801C4200U

A801230001 0











WC seat and cover with front opening and stainless steel hinges.

#### A801230004

WC seat and cover with reinforced hinges.

A801230001 💿

WC seat and cover with stainless steel hinges.

#### A80123A004

WC seat with front opening and stainless steel hinges.

A80123D004



#### A892814000

Finishes:

00





385 160

¢

0

· 370 ·

#### Meridian

Close-coupled WC with dual outlet for people with reduced mobility. Includes fixing kit.

#### A34224H000

Dual flush 6/3L cistern with bottom inlet for WC. Includes fixing kit, inlet valve and flush valve.

#### A34124H000

WC seat and cover with front opening and stainless steel hinges.

#### A801230004

Soft closing WC seat and cover.

#### A801C4200U

WC seat and cover with reinforced hinges.

#### A801230001 🔘

WC seat with front opening and stainless steel hinges.

#### A80123D004

Finishes:











#### Meridian

Back-to-wall close-coupled Comfort height WC with dual outlet. Includes fixing kit and draining elbow.

#### A34224C00U

Dual flush 4.5/3L cistern with bottom inlet for compact WC. Includes fixing kit, inlet valve and flush valv