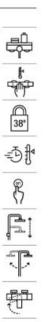

unctions, Plenum Go 120/3F hand-shower, 1.50 m satin PVC flexible shower hose and height-adjustable swivel bracket.

### A5A9J09C00

Finishes:

CO





#### Index-T Switch 2v

Thermostatic shower column with adjustable height from 780 to 1130 mm, swivelling shower arm and shelf. Includes ø250 mm shower head, Plenum Go 120/3F hand-shower, 1.50 m satin PVC flexible shower hose and heightadjustable swivel bracket.

#### A5A9I09C00









38°

5₽

B



#### Index-T Switch 3v bath-shower

Thermostatic bath-shower column with adjustable height from 1320 to 1670 mm, swivelling shower arm and shelf. With retractable bath spout. Includes ø250 mm shower head, Plenum Go 120/3F handshower, 1.70 m satin PVC flexible shower hose and height-adjustable swivel bracket.

#### A5A9H09C00

Finishes:

C0







### Deck-T Square

Thermostatic shower column with adjustable height from 800 to 1200 mm, swivelling shower arm and shelf. Includes 360 x 240 mm shower head, ø130 mm hand-shower with 4 functions, 1.75 m satin PVC flexible shower hose and height-adjustable swivel bracket.

#### A5A9C88C00

Finishes:







38°

38°

38

#### **Deck-T Round**

Thermostatic shower column with adjustable height from 800 to 1200 mm, swivelling shower arm and shelf. Includes ø250 mm shower head, ø130 mm hand-shower with 4 functions, 1.75 m satin PVC flexible shower hose and height-adjustable swivel bracket.

#### A5A9788C00

Finishes: C0





#### Even-T Square bath-shower

Thermostatic bath-shower column with adjustable height from 1100 to 1500 mm and swivelling shower arm. With retractable bath spout. Incl