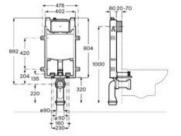

In-Tank®. A notable innovation is Roca's In-Tank® technology. This ingenious design, which integrates the cistern into the toilet bowl, significantly enhances the user experience by combining practicality with advanced technology for maximum convenience. The In-Tank. design is both space-saving and aesthetically pleasing. By eliminating the external ceramic cistern and flush plate, it frees up valuable bathroom space while maintaining clean, sleek lines that contribute to a modern and visually appealing look. Placing all the necessary elements in the toilet bowl and off the wall also ensures easier access, installation and maintenance. In-Tank® offers a 4.5 litre full flush that combines powerful performance with quiet operation. Unlike traditional systems where water is stored behind the wall, In-Tank's integrated design ensures reduced noise levels, without disturbing adjacent rooms.