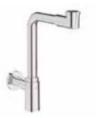

nted twin-lever kitchen mixer with swivel spout.

#### A5A748EC00

Finishes:







#### Brava

Wall-mounted kitchen mixer with swivel spout.

A5A858EC00

Finishes:









#### Brava

Wall-mounted twin-lever kitchen or laundry sink mixer with swivel spout.

A5A768EC00







#### Brava

Wall-mounted kitchen mixer with swivel spout.

A5A878EC00

Finishes:











# **Spare Parts**

## Spare Parts

| Traps for Basins and Bidets  | 748 |
|------------------------------|-----|
| Wastes for Basins and Bidets | 749 |
| Universal Mechanisms         | 750 |
| Other Accessories            | 752 |
| Hinges for WC / Bidets       | 753 |

## Spare Parts / Traps for Basins and Bidets



#### Trap

Basic cylindrical 11/4" syphon for wall-hung basin. 300 mm pipe. Made of brass.

A5064070..











Space-saving trap Wall-mounted space-saving trap for basin. A506406600



Mini

Wall-mounted trap for Mini cylindrical basin. 300 mm pipe.

A506406400



Square Wall-mounted square trap for basin. 300 mm pipe.

A506406500



**Trap** 1 1/4" bottle trap for basin. 250 mm pipe. **A506401614** 

Dimensions in mm.

SM Stainless Steel finish, BO Matt White, NB Matt Black, GM Brushed Graphit

## Spare Parts / Wastes for Basins



#### **Click-Clack Universal waste**

Click-clack universal waste for basin/bidet. 11/4". Ø65 mm ceramic plug.

A505401100 Ø 65 mm







#### **Click-Clack Universal waste**

Universal waste. A505401000 Ø 65 mm Chrome cover

A5054015.. Ø 65 mm Cover of several finishes





#### **Click-Clack Universal waste**

Click-clack universal waste for basin/bidet. 11/4". Ø40