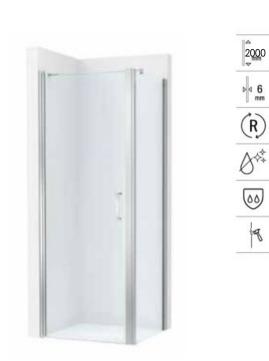

**Furniture Accessories** 

256

Lighting Starlight **264** 264

# **Furniture Collections**

With over 100 years of knowledge and expertise, Roca is Europe's leader in the production and manufacturing of bathroom furniture. Using new technologies and innovative designs, including proprietary finishes, quality materials, and enhanced hardware solutions, Roca's extensive catalogue of bathroom furniture transforms the look and feel of any bathroom space. Furniture units, auxiliary columns and accessories all meet the highest standards in versatility, accessibility and style, with an ongoing commitment to sustainability and social responsibility.

**Resistance.** High quality guides and hinges that guarantee 20,000 opening and closing cycles.

Adaptability. Diverse selection of sizes and typologies for all kinds of spaces and needs.

**Broad range.** Broad range of options including Unik solutions that encompass a base unit and basin, and Pack solutions featuring Unik and matching mirror.