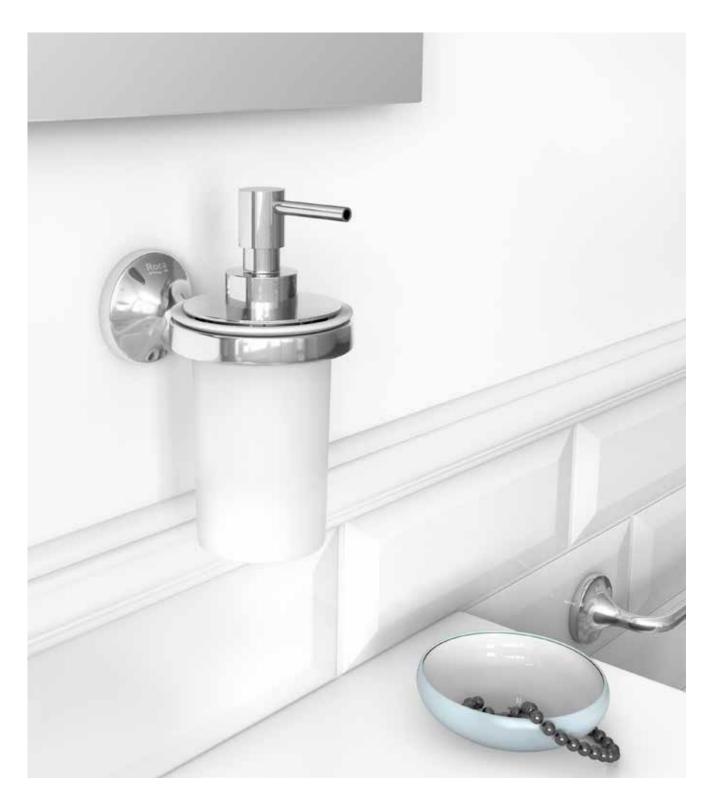

Dimensions in mm.

Δ

B

1005 1000 805 800

705 700 605 600 555 550

530

10

Unik - Base unit with three drawers and centered slim basin. Faucet not included.