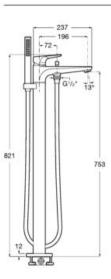

in mixer with smooth body and flexible supply hoses. Click-clack waste not included. 132 Cold Start. L-Size. 217 SL/min A5A3D90C00 Finishes: T 048 Ţ M CO 475 F Ğ 1 Basin mixer with smooth body and flexible 132 supply hoses. Click-clack waste not included. Cold Start. XL-Size. SL/mi A5A3790C00 Finishes: 9 CO

Built-in basin mixer. Waste not included.

#### A5A3590C00

#### To be completed with:

Built-in body for the installation of builtin single-lever basin mixer (please check compatibilities).

A525220603

Finishes:

CO

Bidet mixer with pop-up waste and flexible supply hoses.

A5A6090C00

Finishes: C0





0 5L/m

F







đ.



Floorstanding bath-shower mixer with automatic diverter. Includes hand-shower, integrated hand-shower bracket and 1.75 m flexible shower hose.

A5A2790C00







Built-in bath-shower mixer (2 ways) with automatic diverter. 1/2".

#### A5A0B90C00

To be completed with:

Universal RocaBox for built-in installations.

A525869403

Finishes:

C0

Built-in bath-shower mixer with automatic diverter (2 ways). Includes the built-in subset and the trim plate. Complete set.

A5A0690C00

Finishes:













Built-in shower mixer (1 way).

A5A2B90C00

To be completed with:

Universal RocaBox for built-in installations. A525869403

A020003-

Finishes:

CO









## Monodin

The smooth curves and ergonomic handle of this faucet highlight the basics and deliver a simple, yet aesthetically-pleasing solution.



#### Finishes



Chrome

#### Iconography

| O<br>O<br>5L/min | Flow Rate             | Flow rate of faucets in litres