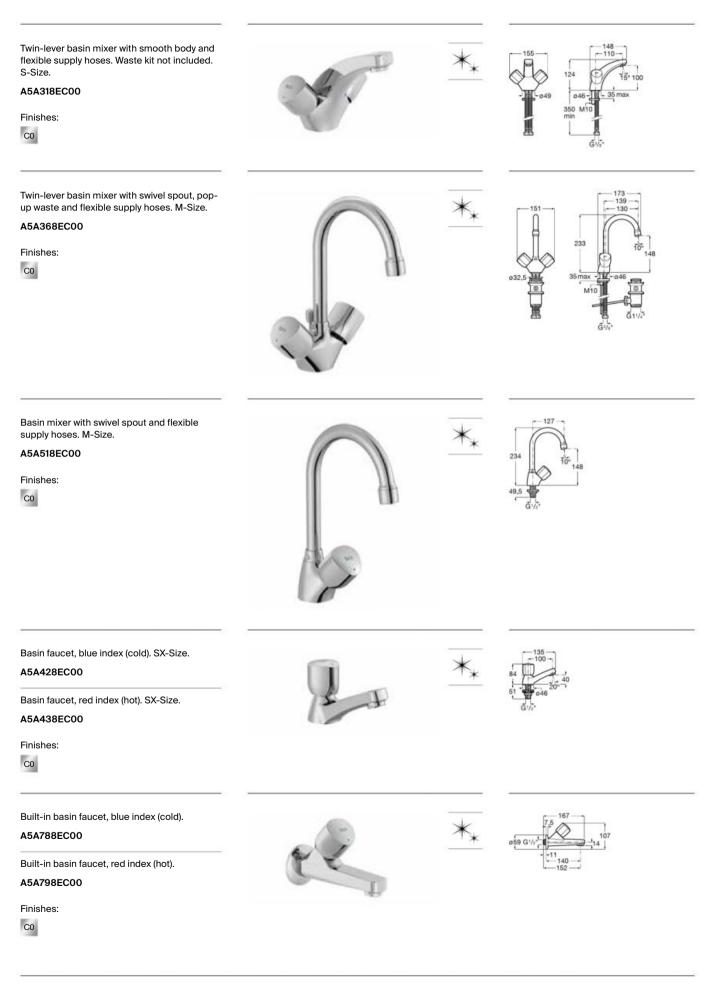

el wall bracket.

#### A5A015GC00

Finishes:



Wall-mounted shower mixer and elongated ergonomic handle.

A5A215GC00

Finishes:







å

ŝ







Dimensions in mm.

## Faucets / Victoria Pro

#### Victoria Pro

Wall-mounted shower mixer with elongated ergonomic handle, hand-shower, 1.70 m flexible shower hose and swivel wall bracket.

A5A205GC00

Finishes:

CO





203

153

#### Victoria Pro

Kitchen mixer with swivel spout, elongated ergonomic handle and flexible supply hoses.

A5A8E5GC00

Finishes:





N







A revamped classic that maintains its contemporary appeal with warm and simple lines in a twin-lever configuration.



#### Finishes



CO Chrome

#### Iconography



A high-quality chrome outer layer guarantees a permanent shine and makes cleaning easier

## Faucets / Brava



## Faucets / Brava



## Faucets / Brava





## Shower Solutions

## **Shower Solutions**

| Digital Faucets           | 465 |
|---------------------------|-----|
| Thermostatic Faucets      | 466 |
| Built-in Packs            | 474 |
| Hydromassage Columns      | 478 |
| Shower Columns            | 479 |
| Bath Spouts               | 489 |
| Floorstanding Columns     | 490 |
| Hand-Showers              | 490 |
| Shower Kits               | 493 |
| Sower Sets                | 496 |
| Shower Heads              | 497 |
| Shower Slide Bars         | 505 |
| Water Inlets and Brackets | 507 |
| Flexible Shower Hose      | 508 |
| Bidet Shower Kits         | 510 |
| Valves                    | 512 |
| Universal flow limiters   | 513 |
|                           |     |

# **Shower Solutions*