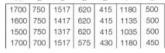

#### **Duplo WC Fluxor Single Flush**

Built-in structure for wall-hung WC with single flush valve and installation accessories. Axial distance of 180 mm. Metallic profile capable of withstanding 400 kg. Minimum depth of 140 mm. Adjustable feet from 0-200 mm with braking system. Ø90 / Ø110 elbow. Installation in partition wall with uprights and/or in front of sturdy wall.

#### **Basic WC One Compact**

Frame with compact dual-flush cistern for wall-hung WC, minimum depth of 90 mm. Elbow Ø90/Ø110. Axial distance of 180 and 230 mm. Upper hydraulic connection. WRAS certified mechanisms. To be completed with a compatible Roca flush plate (not included).