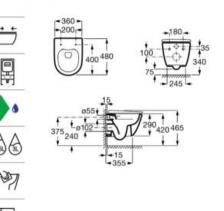

# In-Wash<sup>®</sup> Functionalities

In-wash<sup>®</sup> Insignia wall-hung WC.

| Iconogra | phy |
|----------|-----|
|----------|-----|

| - VA | Roca Rimless®                | System designed to optimize cleaning and hygiene, exceeding EU hygiene standards                                                                                               | ©<br>Ţ    | Electrical connection | Electrical connection required for correct operation                                                                                                              |  |
|------|------------------------------|--------------------------------------------------------------------------------------------------------------------------------------------------------------------------------|-----------|-----------------------|-------------------------------------------------------------------------------------------------------------------------------------------------------------------|--|
|      | Roca Rimless®<br>Vortex      | Technology that simplifies cleaning, maximises<br>hygiene, and provides a powerful 360° flush,<br>while minimising noise, splashing and aerosol                                |           | Supraglaze®           | Exclusive Roca glazing technology that maximises hygiene and simplifies cleaning                                                                                  |  |
|      |                              | dispersion                                                                                                                                                                     |           |                       | Roca Connect uses Bluetooth or WiFi to link<br>products, sending sensor data through a local                                                                      |  |
|      | Duplo installation<br>system | Allows easy and safe installation of wall-hung WCs                                                                                                                             | (((III))) | Roca Connect          | Gateway to a secure cloud. The processed data<br>is shown in real-time on an app and desktop<br>dashboard, enabling remote device management<br>and configuration |  |
|      | Heated seat                  | Heated seat                                                                                                                                                                    | •         | Water Label           | Water Label                                                                                                                                                       |  |
|      | In-tank <sup>®</sup>         | A signature innovation from Roca that integrates<br>the water tank within the bowl, maximizing<br>available space and unifying aesthetics with<br>practicality in the bathroom | ٥         | Water Label           | For Vorea Smart Toilets: refs. A803504001,<br>A803500001 and A80350F001:<br>Unified<br>Water Label                                                                |  |