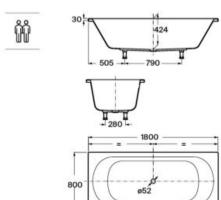

700 mm |
| A248770000 | 1400 x 700 mm |

Front panel for Vythos acrylic bath (please check compatibilities).

| A259113000 | 1700 mm |
|------------|---------|
| A259112000 | 1600 mm |
| A259111000 | 1500 mm |
| A259110000 | 1400 mm |

Front panel for Vythos acrylic bath (please check compatibilities).

750 mm 700 mm

| A259116000 |  |
|------------|--|
| A259115000 |  |

#### Finishes:

00

#### Genova double-ended

Double-ended rectangular acrylic bath with feet. Pallets of 5 units.

A248764000 1800 x 800 mm

Double-ended rectangular acrylic bath with feet. Pallets of 10 units.

A248778000 1800 x 800 mm

Front panel for Vythos acrylic bath (please check compatibilities).

Front panel for Vythos acrylic bath (please check compatibilities).

800 mm

A259117000

#### Finishes:

00



N





# Baths / Acrylic

#### Genova

Rectangular acrylic bath with feet. Pallets of 5 units.

| A248765000 | 1700 x 750 mm |
|------------|---------------|
| A248760000 | 1700 x 700 mm |
| A248761000 | 1600 x 700 mm |
| A248762000 | 1500 x 700 mm |
| A248763000 | 1400 x 700 mm |

Rectangular acrylic bath with feet. Pallets of 10 units.

| A248779000 | 1700 x 750 mm |
|------------|---------------|
|            |               |
| A248774000 | 1700 x 700 mm |
| A248775000 | 1600 x 700 mm |
| A248776000 | 1500 x 700 mm |
| A248777000 | 1400 x 700 mm |

Front panel for Vythos acrylic bath (please check compatibilities).

| A259113000 | 1700 mm |
|------------|---------|
| A259112000 | 1600 mm |
| A259111000 | 1500 mm |
| A259110000 | 1400 mm |

Front panel for Vythos acrylic bath (please check c