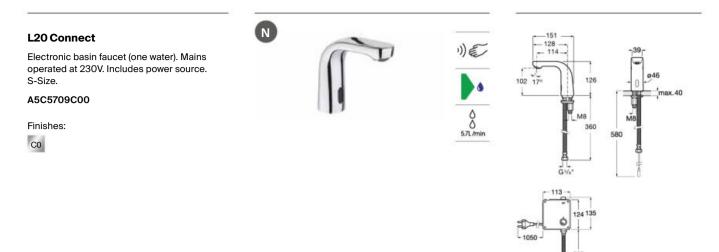

## Compatibility mechanisms

|                   | Full (wire | e-driven)  |            | Flu        | ush        |            |                   | Inlet        |            |
|-------------------|------------|------------|------------|------------|------------|------------|-------------------|--------------|------------|
|                   | Bottom     | Side       | Double     | Simple     | Wire       | Touchless  | Compact<br>Bottom | Compact side | N Dual     |
|                   |            |            |            |            |            |            |                   |              |            |
|                   | A822505800 | A822505900 | A822505500 | A822502200 | A822505700 | A822599900 | A822504400        | A822504300   | A822509200 |
| Access            |            | •          | •          |            | •          |            |                   | •            | •          |
| Aquaria           | •          |            |            |            |            |            | •                 |              | •          |
| America           | •          |            | •          | •          | •          |            | •                 |              | •          |
| Atlanta           |            | •          |            |            |            |            |                   | •            | •          |
| Beyond            |            |            | •          |            |            | •          | •                 |              | •          |
| Carmen            |            |            |            |            |            | •          | •                 |              | •          |
| Civic             |            | •          | •          | •          | •          |            |                   | •            | •          |
| Dama              | •*         | •          | •          | •          | •*         | •          | •                 | •            | •          |
| Dama CPT          |            | •          | •          | •          | •          | •          | •                 | •            | •          |
| Dama Retro        | •          |            | •          | •          | •          | •          | •                 |              | •          |
| Dama Senso        | •          |            | •          | •          | •          |            | •                 |              | •          |
| Dama Senso CPT    |            | •          | •          | •          | •          |            |                   | •            | •          |
| Debba             | •          | •          | •          | •          | •          | •          | •                 | •            | •          |
| Element           | •          |            | •          | •          | •          |            | •                 |              | •          |
| Frontalis         |            |            | •          |            |            |            | •                 |              | •          |
| Georgia           | •          |            | •          | •          | •          |            | •                 |              | •          |
| Giralda           | •          |            | •          | •          | •          |            | •                 |              | •          |
| Hall              | •          |            | •          | •          | •          |            | •                 |              | •          |
| Happening         |            |            |            |            |            |            |                   |              |            |
| Inspira           |            |            |            | •          |            |            |                   |              |            |
| Khroma            |            |            | •          |            |            |            |                   |              |            |
| Liberty           |            |            |            |            |            |            |                   |              |            |
| Meridian          | •          |            | •          | •          | •          |            | •                 |              | •          |
| Meridian-N        | •          |            | •          | •          | •          | •          | •                 |              | •          |
| Meridian-N<br>Ona | •          | _          | •          | •          |            |            |                   | _            | •          |
|                   | •          | •          | •          |            | •          | •          | •                 | •            | •          |
| Sidney            | •          |            | •          | •          | •          |            | •                 |              | •          |
| The Gap           | •          | •          | •          | •          | •          | •          | •                 | •            | •          |
| The Gap CPT       | •          | •          | •          |            |            | •          | •                 | •            | •          |
| Tura              |            |            |            |            |            |            |                   |              | •          |
| Veranda           | •          |            | •          | •          | •          |            | •                 |              | •          |
| Veronica          | •          |            | •          | •          | •          |            | •                 |              | •          |
| Victoria          | •          | •          | •          | •          | •          | •          | •                 | •            | •          |