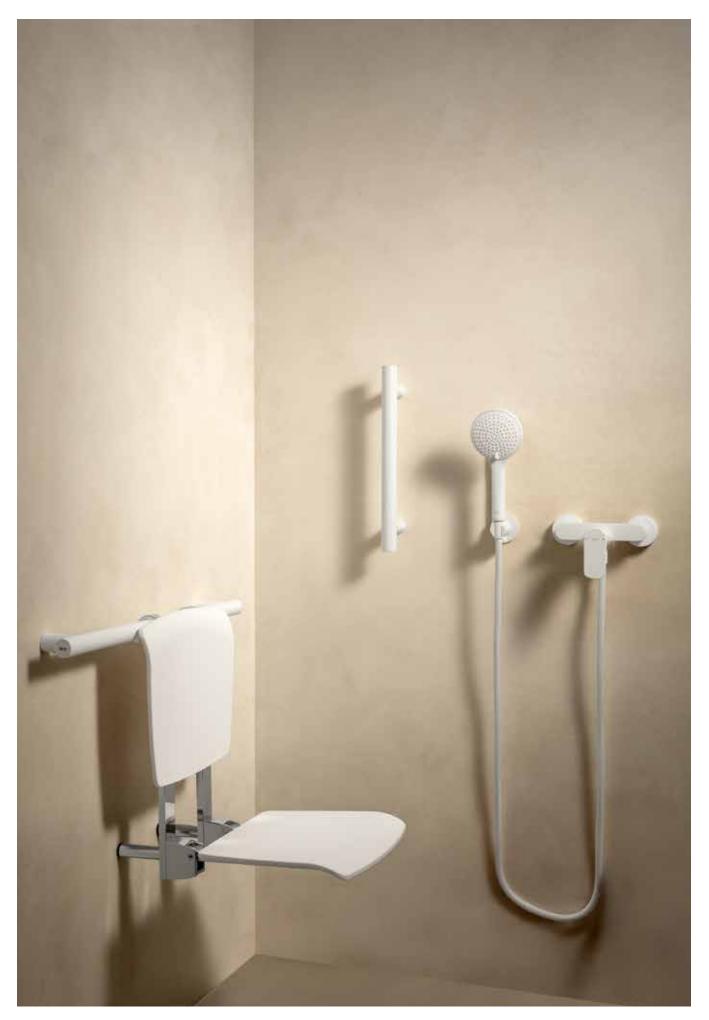

950 mm.

|            | Width (A or B) | Installation<br>dimensions<br>Min-Max (A or B) |
|------------|----------------|------------------------------------------------|
| AM18807012 | 700            | 665 - 690                                      |
| AM18807512 | 750            | 715 - 740                                      |
| AM18808012 | 800            | 765 - 790                                      |
| AM18809012 | 900            | 865 - 890                                      |
| AM18810012 | 1000           | 965 - 990                                      |
| AM18812012 | 1200           | 1165 - 1190                                    |

Finishes: Clear Glass. Profiles: Polished Silver.







## Shower Enclosures / Profiles



AM9900640. 0 60 x 40 x 2500



Victoria Plus DF.



## **Specific Uses**

## Accessibility

| Basins and WCs              | 634 |
|-----------------------------|-----|
| Access                      | 634 |
| Meridian                    | 637 |
| The Gap                     | 639 |
| Accessibility Basin Faucets | 641 |
| Victoria Pro                | 641 |
| Accessibility Accessories   | 644 |
| Access Pro                  | 644 |
| Access Design               | 653 |

## Communities

| Roca Connect                  | 656 |
|-------------------------------|-----|
| Basins for Public Spaces      | 659 |
| Accessories for Public Spaces | 660 |
| Urinals                       | 664 |
| Electronic Basin Faucets      | 668 |
| Electronic Flush Valves       | 672 |
| Electronic Kitchen Faucets    | 673 |
| Self-Closing Faucets          | 674 |
|