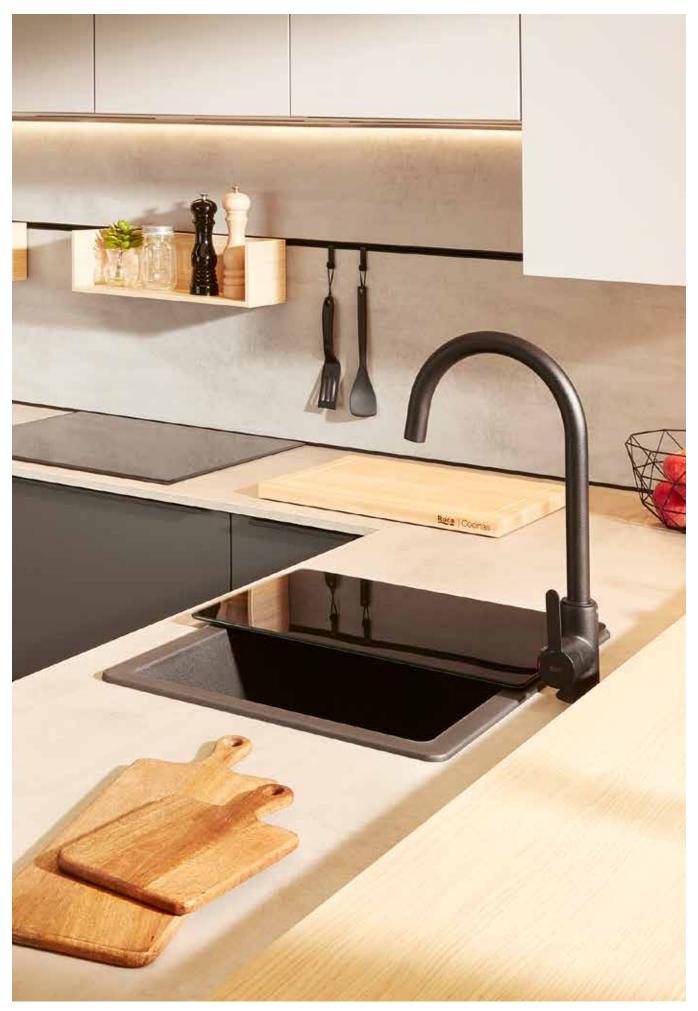

nd flexible supply hoses.

A5A864FC00

Finishes:



#### Victoria Plus

Wall-mounted kitchen mixer with swivel C-spout.

A5A764FC00

Finishes:

C0





Ğ1/2





Dimensions in mm.

#### Brava

Twin-lever kitchen and laundry sink mixer with high swivel C-spout and flexible supply hoses.

A5A848EC00







#### Brava

Kitchen mixer with swivel C-spout and flexible supply hoses.

#### A5A868EC00

Finishes:







#### Brava

Wall-mounted twin-lever kitchen mixer with swivel spout.

#### A5A748EC00

Finishes:







#### Brava

Wall-mounted kitchen mixer with swivel spout.

A5A858EC00

Finishes:









#### Brava

Wall-mounted twin-lever kitchen or laundry sink mixer with swivel spout.

A5A768EC00







#### Brava

Wall-mounted kitchen mixer with swivel spout.

A5A878EC00

Finishes:











# **Spare Parts**

## Spare Parts

| Traps for Basins and Bidets  | 748 |
|------------------------------|-----|
| Wastes for Basins and Bidets | 749 |
| Universal Mechanisms         | 750 |
| Other Accessories            | 752 |
| Hinges for WC / Bidets       | 753 |

## Spare Parts / Traps for Basins and Bidets



#### Trap

Basic cylindrical 11/4" syphon for wall-hung basin. 300 mm pipe. Made of brass.

A5064070..











Space-saving trap Wall-mounted space-saving trap for basin. A506406600



Mini

Wall-mounted trap for Mini cylindrical basin. 300 mm pipe.

A506406400



Square Wall-mounted square trap for basin. 300 mm pipe.

A506406500



**Trap** 1 1/4" bottle trap for basin. 250 mm pipe. **A506401614** 

Dimensions in mm.

SM Stainless Steel finish, BO Matt White, NB Matt B