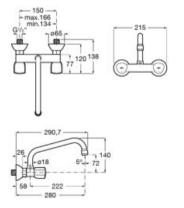

lus -81,5-Kitchen mixer with swivel C-spout and flexible supply hoses. L-Size. AL/min A5A844FC00 10 192 Finishes: 043 CO Victoria Plus Kitchen mixer with swivel spout and flexible 도 supply hoses. ∆ 8L/min A5A894FC00

Finishes: C0

#### Victoria Plus

Kitchen mixer with swivel spout and flexible supply hoses.

A5A864FC00

Finishes:



#### Victoria Plus

Wall-mounted kitchen mixer with swivel C-spout.

A5A764FC00

Finishes:

C0





Ğ1/2





Dimensions in mm.

#### Brava

Twin-lever kitchen and laundry sink mixer with high swivel C-spout and flexible supply hoses.

A5A848EC00







#### Brava

Kitchen mixer with swivel C-spout and flexible supply hoses.

#### A5A868EC00

Finishes:







#### Brava

Wall-mounted twin-lever kitchen mixer with swivel spout.

#### A5A748EC00

Finishes:







#### Brava

Wall-mounted kitchen mixer with swivel spout.

A5A858EC00

Finishes:









#### Brava

Wall-mounted twin-lever kitchen or laundry sink mixer with swivel spout.

A5A768EC00







#### Brava

Wall-mounted kitchen mixer with swivel spout.

A5A878EC00

Finishes:











# **Spare Parts**

## Spare Parts

| Traps for Basins and Bidets  | 748 |
|------------------------------|-----|
| Wastes for Basins and Bidets | 749 |
| Universal Mechanisms         | 750 |
| Other Accessories            | 752 |
| Hinges for WC / Bidets       | 753 |

## Spare Parts / Traps for Basins and Bidets



#### Trap

Basic cylindrical 11/4" syphon for wall-hung basin. 300 mm pipe. Made of brass.

A5064070..











Space-saving trap Wall-mounted space-saving trap for basin. A506406600



Mini