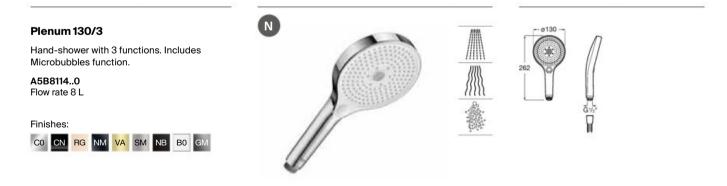

|                      |

Dimensions in mm.

Replace (..) in the product reference with the code of the chosen finish: C0 Chrome, CN Titanium Black, RG Rose Gold, NM Brushed Titanium Black, VA Brushed Brass, SM Stainless Steel finish, NB Matt Black, BO Matt White

# Shower Solutions / Floorstanding Columns



### Shower Solutions / Hand-showers



Dimensions in mm.

Replace (..) in the product reference with the code of the chosen finish: CO Chrome, CN Titanium Black, RG Rose Gold, NM Brushed Titanium Black, VA Brushed Brass,

SM Stainless Steel finish, NB Matt Black, B0 Matt White, GM Matt Graphit

# Shower Solutions / Hand-showers



Dimensions in mm.

Replace (..) in the product reference with the code of the chosen finish: C0 Chrome, NB Matt Black, B0 Matt White

# Shower Solutions / Hand-showers



Dimensions in mm.

Replace (..) in the product reference with the code of the chosen finish: CO Chrome, CN Titanium Black, RG Rose Gold, NM Brushed Titanium Black, VA Brushed Brass,

SM Stainless Steel finish, NB Matt Black, BO Matt White, GM Matt Graphit

## Shower Solutions / Shower Kits

### Plenum 130/3

Shower kit. Includes 13