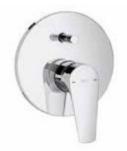

t included.

#### A5A3590C00

#### To be completed with:

Built-in body for the installation of builtin single-lever basin mixer (please check compatibilities).

A525220603

Finishes:

CO

Bidet mixer with pop-up waste and flexible supply hoses.

A5A6090C00

Finishes: C0





0 5L/m

F







đ.



Floorstanding bath-shower mixer with automatic diverter. Includes hand-shower, integrated hand-shower bracket and 1.75 m flexible shower hose.

A5A2790C00







Built-in bath-shower mixer (2 ways) with automatic diverter. 1/2".

#### A5A0B90C00

To be completed with:

Universal RocaBox for built-in installations.

A525869403

Finishes:

C0

Built-in bath-shower mixer with automatic diverter (2 ways). Includes the built-in subset and the trim plate. Complete set.

A5A0690C00

Finishes:













Built-in shower mixer (1 way).

A5A2B90C00

To be completed with:

Universal RocaBox for built-in installations. A525869403

A020003-

Finishes:

CO









## Monodin

The smooth curves and ergonomic handle of this faucet highlight the basics and deliver a simple, yet aesthetically-pleasing solution.



#### Finishes



Chrome

#### Iconography

| O<br>O<br>5L/min | Flow Rate             | Flow rate of faucets in litres                                                              |
|------------------|-----------------------|---------------------------------------------------------------------------------------------|
| :                | Cold Start            | Water and energy saving system                                                              |
| Ē                | Softurn