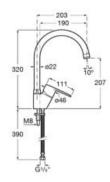

Kitchen mixer with swivel spout and 2-function retractable shower. Includes flexible supply hoses. Cold Start.

A5A806E..0





Kitchen mixer with swivel C-spout and flexible supply hoses. Cold Start.

A5A7409..0







Ó 6 L/min



#### L20

Kitchen mixer with folding swivel C-spout and flexible supply hoses. Cold Start.

#### A5A8209C00

Finishes:









Dimensions in mm.



### L20

Kitchen mixer with swivel C-spout and flexible supply hoses. Cold Start.

#### A5A8409C00







## L20

Kitchen mixer with swivel spout and flexible supply hoses. Cold Start.

#### A5A8909C00

Finishes:



### L20

Wall-mounted kitchen mixer with swivel spout.

A5A7609C00

Finishes:









#### **Victoria Plus**

Kitchen mixer with swivel C-spout and flexible supply hoses.

A5A8E4FC00

Finishes:

CO





Dimensions in mm.

## Victoria Plus -81,5-Kitchen mixer with swivel C-spout and flexible supply hoses. L-Size. AL/min A5A844FC00 10 192 Finishes: 043 CO Victoria Plus Kitchen mixer with swivel spout and flexible 도 supply hoses. ∆ 8L/min A5A894FC00

Finishes: C0

#### Victoria Plus

Kitchen mixer with swivel spout and flexible supply hoses.

A5A864FC00

Finishes:



#### Victoria Plus

Wall-mounted kitchen mixer with swivel C-spout.

A5A764FC00

Finishes:

C0





Ğ1/2





Dimensions in mm.

#### Brava

Twin-lever kitchen and laundry sink mixer with high swivel C-spout and flexible supply hoses.

A5A848EC00







#### Brava

Kitchen mixer with swivel C-spout and flexible supply hoses.

#### A5A868EC00

Finishes:







#### Brava

Wall-mounted twin-lever kitchen mixer with swivel spout.