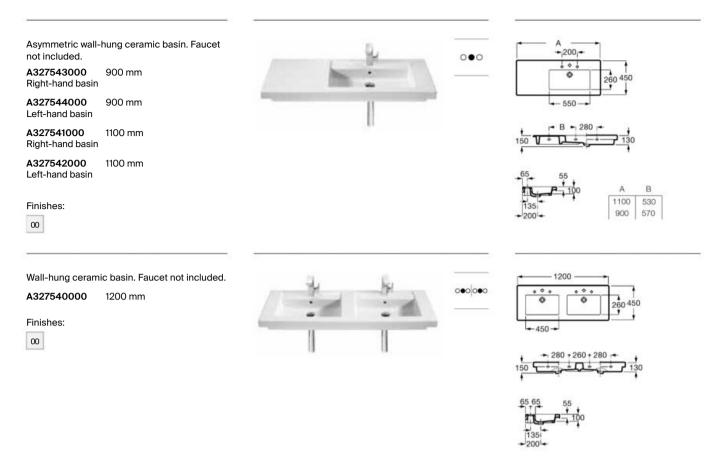

| 900 mm  |
|-----------------------------|---------|
| A855946<br>Left-hand basin  | 900 mm  |
| A855949<br>Right-hand basin | 1100 mm |
| A855948<br>Left-hand basin  | 1100 mm |

Pack - Base unit with one drawer, one internal drawer, basin and Prisma Basic mirror with LED lighting. Faucet not included.

A855931... 900 mm Right-hand basin

| A855930         | 900 mm |
|-----------------|--------|
| Left-hand basin |        |

A855933... 1100 mm Right-hand basin

A855932... 1100 mm Left-hand basin







LED



Dimensions in mm.

Replace (...) in the product reference with the code of the chosen finish: 153 Anthracite Grey, 321 Ash Wood, 322 Ash Wood / White, 806 Glossy White



Left-hand basin

Set of two optional legs.

Optional:

Finishes: 806 321 322

A816764339

Dimensions in mm.





Mirror with upper lighting, lower ambient light and demister device with timer. Toggle switch and motion sensor activated lights. Colour temperature: 4000K.

| A812277000 | 1300 mm |
|------------|---------|
| A812268000 | 1200 mm |
| A812267000 | 1100 mm |
| A812266000 | 1000 mm |
| A812265000 | 900 mm  |
| A812264000 | 800 mm  |
| A812263000 | 600 mm  |
|            |         |





Mirror with LED lighting. Demister device not included. Colour temperature: 4000K.

| A812262000 | 1200 mm |
|------------|---------|
| A812261000 | 1100 mm |
| A812260000 | 1000 mm |
| A812259000 | 900 mm  |
| A812258000 | 800 mm  |
| A812257000 | 600 mm  |

Optional:

Demister device.

A812292000





3

| A | A P  |
|---|------|
|   | 1200 |
|   | 1100 |
|   | 1000 |
|   | 900  |
|   | 800  |
|   | 600