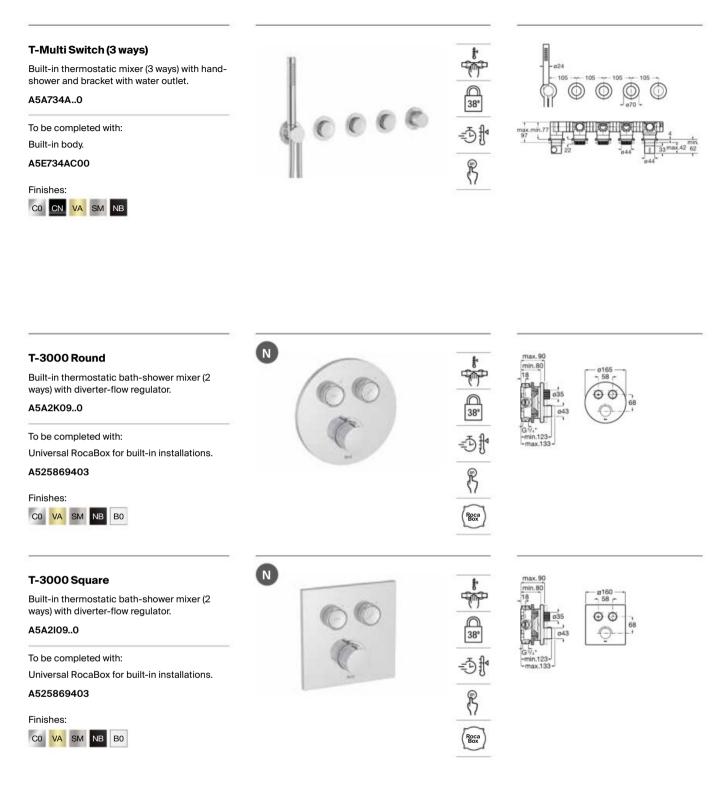

0, Raindream 300 x 300 mm shower head A5B2750C00, Square straight wall arm L400 mm A5B0950C00, Stick Square hand-shower A5B9L61C00, 1.75 m shower hose in satin PVC A5B2116C00, bracket for hand-shower with water inlet A5B0850C00.

#### A5D114AC00

#### Pack Smart Shower 3 ways

Pack Smart Wellness: Smart Shower A5A104AC00, Raindream 350 x 350 mm shower head A5B3250C00, Puzzle adjustable jet (x3) A5B3778C00, Stick Square hand-shower A5B9L61C00, 1.75 m shower hose in satin PVC A5B2116C00, bracket for hand-shower with water inlet A5B0850C00.

#### A5D124AC00



T-Multi (3 ways) faucet, Raindream shower head.



Replace (..) in the product reference with the code of the chosen finish: CO Chrome, CN Titanium Black, VA Brushed Brass, SM Stainless Steel finish, NB Matt Black



Dimensions in mm.



Dimensions in mm.





Dimensions in mm.

Replace (..) in the product reference with the code of the chosen finish: C0 Chrome, CN Titanium Black, RG Rose Gold, NM Brushed Titanium Black



Replace (...) in the product reference with the code of the chosen finish: CO Chrome, VA Brushed Brass, SM Stainless Steel finish, NB Matt Black, BO Matt White

Dimensions in mm.



Dimensions in mm.

Replace (..) in the product reference with the code of the chosen finish: C0 Chrome, VA Brushed Brass, SM Stainless Steel finish, NB Matt Black, B0 Matt White

### T-500

Pack. Includes: wall-mounted thermostatic shower mixer and shower kit with Stella 100 mm hand-shower with 3 functions, 700 mm shower bar, swivel hand-shower bracket and 1.70 m satin flexible shower hose.

#### A5D2F18C00

Finishes: