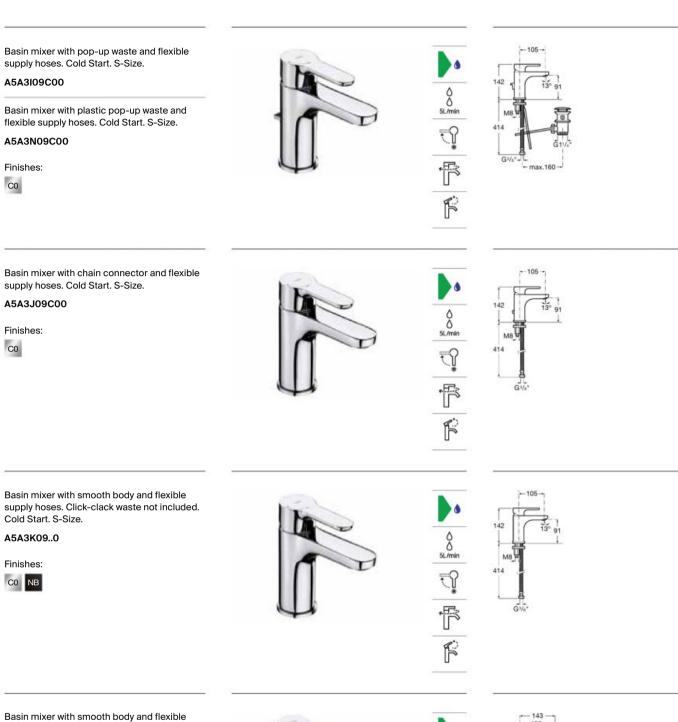

tion thanks to Roca's exclusive ceramic cartridges                       |  |  |  |
| F           | One Million<br>Cycles | Cartridge tested to endure over one million<br>opening and closing cycles                   |  |  |  |
| **          | Evershine             | A high-quality chrome outer layer guarantees a<br>permanent shine and makes cleaning easier |  |  |  |
| 1           | Rotating<br>Shower    | Rotating shower head with adjustable position for greater comfort                           |  |  |  |
| ₽ţ          | Adjustable<br>Height  | Height-adjustable shower column to suit the needs<br>and preferences of users               |  |  |  |
| •           | Water Label           | Water Label                                                                                 |  |  |  |



Basin mixer with smooth body and flexible supply hoses. Click-clack waste not included. Cold Start. M-Size.

A5A3B09C00











Dimensions in mm.

Replace (..) in the product reference with the code of the chosen finish: C0 Chrome, NB Matt Black



max.160





#### L20

Single-lever shower column with adjustable height from 855 to 1230 mm. Includes ø254 mm shower head, ø100 mm handshower with 1 function, 1.50 m metal flexible shower hose and height-adjustable swivel bracket.

A5A9709C00

Finishes:







## Victoria Plus

Revitalizing one of Roca's most versatile collections with a more stylised and slender design this faucet incorporates subtle details for a contemporary update.



#### Finishes





NB Matt Black

Matt White

#### Iconography

| SL/min   | Flow Rate             | F