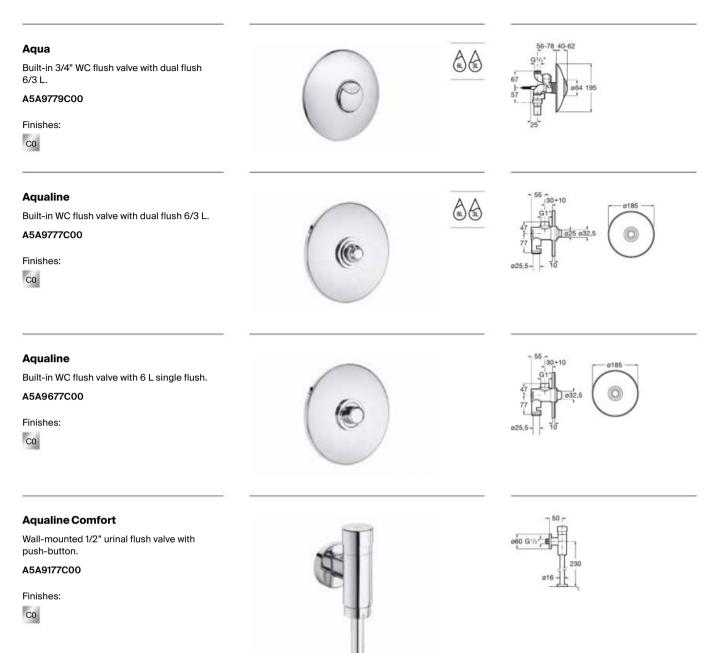

Valves & Unviersal flow limiters

512

| 13  |                   |                                                                                                                    |                                        |
|-----|-------------------|--------------------------------------------------------------------------------------------------------------------|----------------------------------------|
|     | Shower Trays      | Shower Trays Quick Guide<br>Finishes Quick Guide<br>In-Drain<br>Shower Tray Complements                            | 518<br>523<br>546<br>548               |
| · J | Baths             | Baths Quick Guide<br>Finishes Quick Guide<br>Hydromassage Systems<br>Panels<br>Bath Complements<br>Wastes for bath | 554<br>558<br>560<br>586<br>587<br>588 |
|     | Shower Enclosures | Shopping guide<br>Shower Enclosures Quick Guide<br>Finishes Quick Guide<br>Shower Enclosures Collections           | 594<br>596<br>597<br>600               |
|     | Specific Uses     | Accessibility<br>Public Spaces<br>Other Products                                                                   | 634<br>659<br>686                      |
| 0   | Kitchen Sinks     | Collections Quick Guide<br>Finishes Quick Guide<br>Kitchen Sinks<br>Wastes for kitchen sinks<br>Spare Parts        | 694<br>695<br>696<br>721<br>722        |
|     | Kitchen Faucets   | Finishes Quick Guide<br>Filtered Water Faucets<br>Kitchen Faucets                                                  | 731<br>732<br>734                      |
| 9   | Spare Parts       | Spare Parts                                                                                                        | 748                                    |