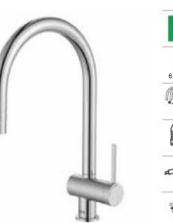

shower with magnetic coupling and flexible supply hoses. Cold Start.

#### A5A884DC00

Finishes:







#### Glera

Kitchen mixer with swivel C-spout and 2-function retractable shower. Includes flexible supply hoses. Cold Start.

#### A5A814D..0







225

6L/min



#### Glera

Kitchen mixer with swivel C-spout and flexible supply hoses. Cold Start.

#### A5A844D..0







10



#### Glera

Kitchen mixer with swivel L-spout and 2-function retractable shower. Includes flexible supply hoses. Cold Start.

A5A854D..0







#### Glera

Kitchen mixer with swivel L-spout and flexible supply hoses. Cold Start.

A5A834D..0









235

028

036 M33x1

61/



#### Ona

Kitchen mixer with swivel C-spout and 2-function retractable shower. Includes flexible supply hoses. Cold Start.

A5A811F..0











#### Ona

Kitchen mixer with swivel C-spout and flexible supply hoses. Cold Start.

#### A5A841F..0







#### Ona

Kitchen mixer with swivel L-spout and 2-function retractable shower. Includes flexible supply hoses. Cold Start.

A5A851F..0







#### Ona

Kitchen mixer with swivel L-spout. Includes flexible supply hoses. Cold Start.

#### A5A831F..0









00



#### Cala

Kitchen mixer with swivel C-spout and 2-function retractable shower. Includes flexible supply hoses. Cold Start.

A5A816E..0









#### Cala

Kitchen mixer with swivel L-spout and 2-function retractable shower. Includes flexible supply hoses. Cold Start.

A5A856E..0







355



#### Cala

Kitchen mixer with swivel C-spout. Includes flexible supply hoses. Cold Start.

A5A846E..0









#### Cala

Kitch