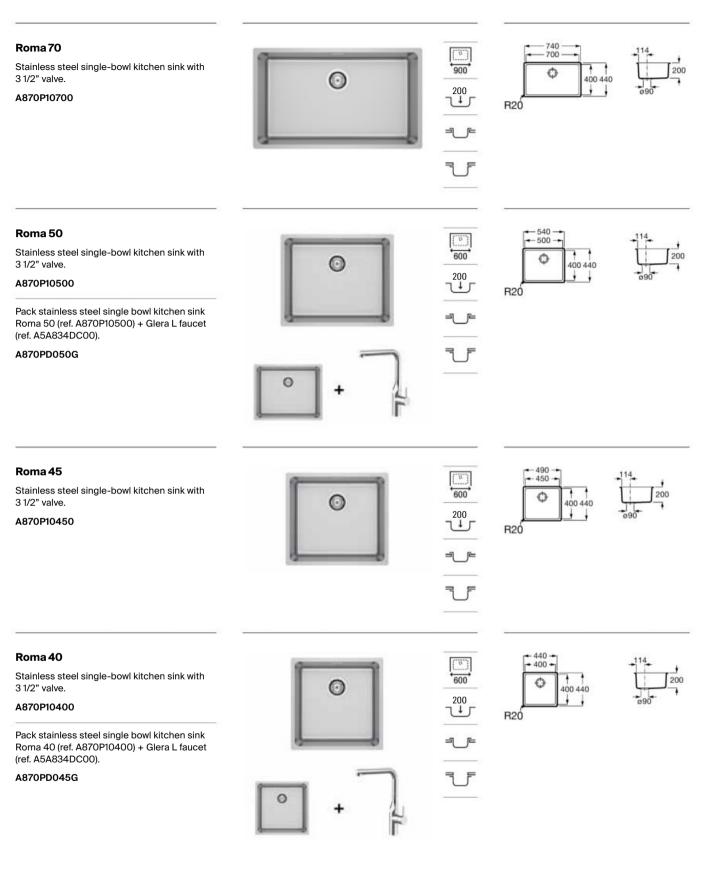

-------|
| ×<br>↓_        | Bowl depth          | Bowl depth: Space needed for food<br>preparation, washing and rinsing tasks                                                                               |
| <br>           | Over Countertop     | Over countertop installation: easy installation<br>by placing the kitchen sink directly on the<br>countertop without requiring precise worktop<br>cut-out |
|                | Under<br>Countertop | Under countertop installation: It provides<br>a continuos countertop, with no nooks or<br>crannies, making cleaning easier                                |
| $(\mathbf{R})$ | Reversible          | Suitable for left or right installation                                                                                                                   |











#### Siena 80 2C

Stainless steel reversible double-bowl kitchen sink, two pre-punched tapholes and 3 1/2" valves.

A870K20860





#### Siena 100

Stainless steel reversible single-bowl kitchen sink with drainer, two pre-punched tapholes and 3 1/2" valve.

A870KC1000





#### Siena 85

Stainless steel reversible single-bowl kitchen sink with drainer, two pre-punched tapholes and 3 1/2" valve.

A870KC0860











Siena kitchen sink, Syra faucet.

















#### Kitchen Sinks / Stainless Steel - Packs

#### Pack Roma 50 + Glera

Roma 50 stainless steel single-bowl kitchen sink with 3 1/2" valve and Glera kitchen mixer with swivel L-spout.

A870PD050G



#### Kitchen Sinks / Stainless steel - Packs

#### + 440 + Pack Roma 45 + Glera F-Roma 45 stainless steel single-bowl kit