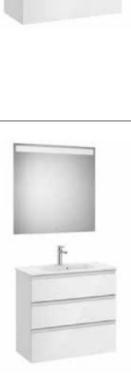

drawers and centered slim basin. Faucet not included.

| A851494 | 500 mm |
|---------|--------|
| A851495 | 600 mm |
| A851496 | 700 mm |
| A851497 | 800 mm |

Pack - Compact base unit with two drawers, centered slim basin and Eidos LED mirror. Faucet not included.

| A851525 | 500 mm |
|---------|--------|
| A851526 | 600 mm |
| A851527 | 700 mm |
| A851528 | 800 mm |

Optional:

Set of two 335 mm legs.



Unik - Compact base unit with three drawers and centered slim basin. Faucet not included.

| A851498 | 600 mm |
|---------|--------|
| A851499 | 800 mm |

Pack - Compact base unit with three drawers, centered slim basin and Eidos LED mirror. Faucet not included.

| A851529 | 600 mm |  |
|---------|--------|--|
| A851530 | 800 mm |  |

Optional:

Set of four 110 mm legs.

Finishes:





LED



Dimensions in mm.

Unik - Base unit with two drawers and slim centered basin. Faucet not included. A851622... 550 mm A851476... 600 mm A851477... 700 mm A851478... 800 mm LED A851852... 1000 mm Pack - Base unit with two drawers, centered slim basin and Eidos LED mirror. Faucet not R included. 805 800 705 605 555 700 600 550 550 mm A851624... A851509... 600 mm

Optional:

A851510...

A851511...

A851854...

Set of two 335 mm legs.

#### Finishes:



Unik - Base unit with two drawers and slim basin. Faucet not included.

700 mm

800 mm

1000 mm

| <b>A851480</b><br>Right-hand basin | 800 mm  |
|------------------------------------|---------|
| A851479<br>Left-hand basin         | 800 mm  |
| <b>A851482</b><br>Right-hand basin | 1000 mm |
| A851481<br>Left-hand basin         | 1000 m