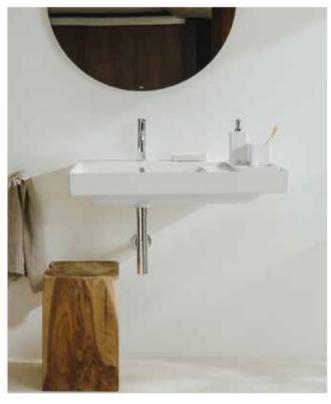

le between 3 and 4.5 litres. Powered by 4 AA batteries that guarantee over 40,000 flush cycles).

#### A34R242000

Compact soft-closing WC seat and cover.

#### A8012AC00B

Finishes:

00



Compact WC seat and cover with stainless steel hinges.

#### A8012AB00B

Slim soft-closing seat and cover for compact toilet with quick release.

## A8012B2002



Compact WC seat and cover with stainless steel hinges.

#### A8012AB00B

Slim soft-closing seat and cover for compact toilet with quick release.

A8012B2002









# Ona

Versatility is the basis of a modern collection that offers very thin Fineceramic<sup>®</sup> basins and a wide range of options in standard, compact and ultra-compact sizes.



## Ceramic finishes







08 Matt Black

## Furniture finishes





512 Light Oak



Dark Elm





# Iconography

## Ceramic

| \$ A | Dual flush                            | Toilets featuring a water-saving mechanism,<br>with 6/31, 4.5/31 or 4/21 flushes to choose<br>from                                                                                                                                                                                     |
|------|---------------------------------------|----------------------------------------------------------------------------------------------------------------------------------------------------------------------------------------------------------------------------------------------------------------------------------------|
| Ē    | Soft Close                            | System that slows down the seat and cover when closing, avoi