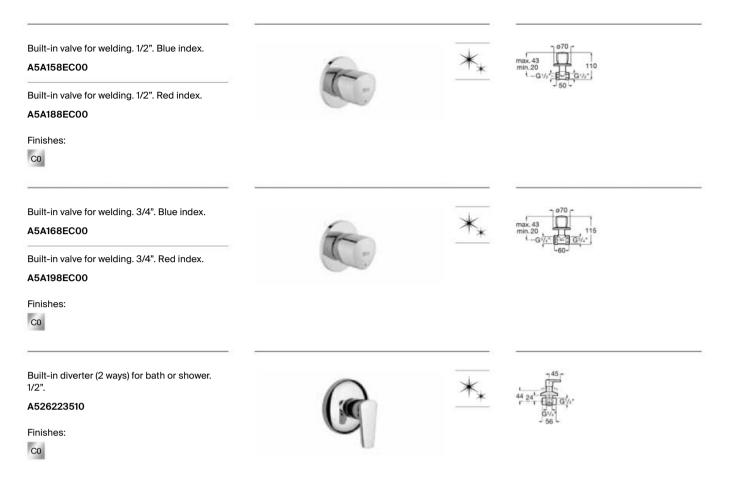

Wall-mounted shower mixer and elongated ergonomic handle.

A5A215GC00

Finishes:







å

ŝ







Dimensions in mm.

## Faucets / Victoria Pro

#### Victoria Pro

Wall-mounted shower mixer with elongated ergonomic handle, hand-shower, 1.70 m flexible shower hose and swivel wall bracket.

A5A205GC00

Finishes:

CO





203

153

#### Victoria Pro

Kitchen mixer with swivel spout, elongated ergonomic handle and flexible supply hoses.

A5A8E5GC00

Finishes:





N







A revamped classic that maintains its contemporary appeal with warm and simple lines in a twin-lever configuration.



#### Finishes



CO Chrome

#### Iconography



A high-quality chrome outer layer guarantees a permanent shine and makes cleaning easier

## Faucets / Brava



## Faucets / Brava



## Faucets / Brava





## Shower Solutions

## **Shower Solutions**

| Digital Faucets           | 465 |
|---------------------------|-----|
| Thermostatic Faucets      | 466 |
| Built-in Packs            | 474 |
| Hydromassage Columns      | 478 |
| Shower Columns            | 479 |
| Bath Spouts               | 489 |
| Floorstanding Columns     | 490 |
| Hand-Showers              | 490 |
| Shower Kits               | 493 |
| Sower Sets                | 496 |
| Shower Heads              | 497 |
| Shower Slide Bars         | 505 |
| Water Inlets and Brackets | 507 |
| Flexible Shower Hose      | 508 |
| Bidet Shower Kits         | 510 |
| Valves                    | 512 |
| Universal flow limiters   | 513 |
|                           |     |

# **Shower Solutions**

Designed for any bathroom space and user