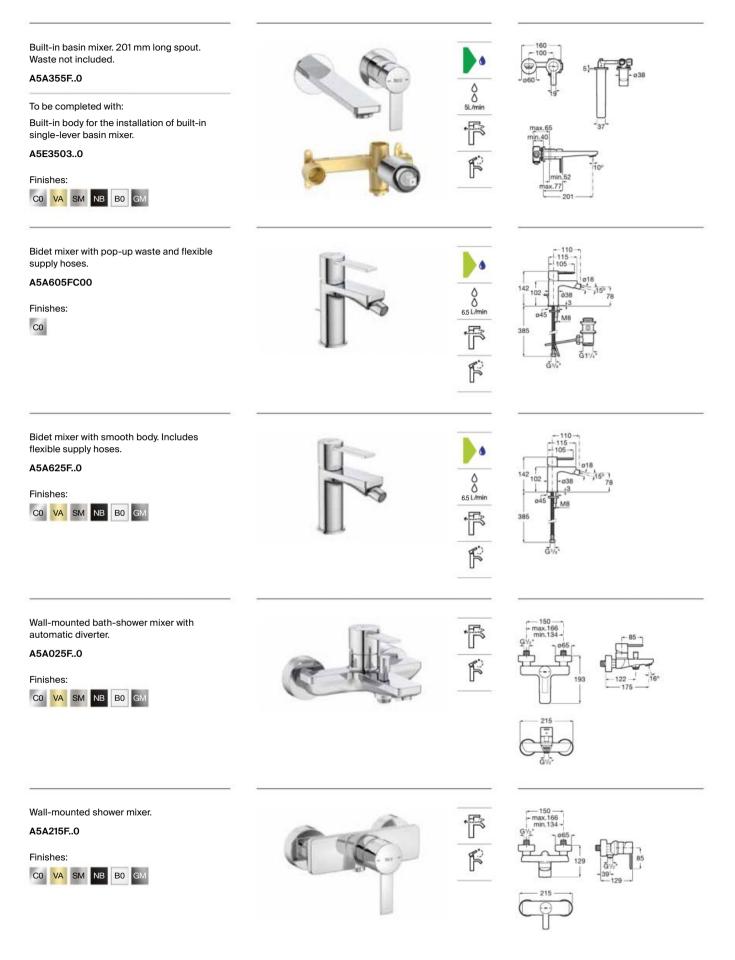

nd closing cycles                      |
| **          | Evershine             | A high-quality chrome outer layer guarantees a<br>permanent shine and makes cleaning easier |
| Roca<br>Box | RocaBox               | Universal solution for built-in installations                                               |
| •           | Water Label           | Water Label                                                                                 |
| •           | Water Label           | Water Label                                                                                 |

## Faucets / Targa



Replace (..) in the product reference with the code of the chosen finish: CO Chrome, VA Brushed Brass, SM Stainless Steel finish, NB Matt Black, BO Matt White, GM Brushed Graphit

## Faucets / Targa



#### Faucets / Targa



#### **RocaBox Universal**

Universal RocaBox for built-in installations. To be completed with thermostatic mixer or builtin single-lever bath or shower mixer. Built-in mixer not included.

#### A525869403

Internal extension kit (20 mm). For installations that exceed the maximum built-in range (95 mm), allowing correct installation without the need for corrective masonry work with a new built-in range from 95 mm to 115 mm.

#### A525564303

Extension kit (20 mm). For installations that exceed the maximum built-in range (70 mm), allowing correct installation without the need for corrective masonry work with a new built-in range from 70 mm to 50 mm.

| A525564600 | Round  |
|------------|--------|
| A525564700 | Square |









Replace (..) in the product referen