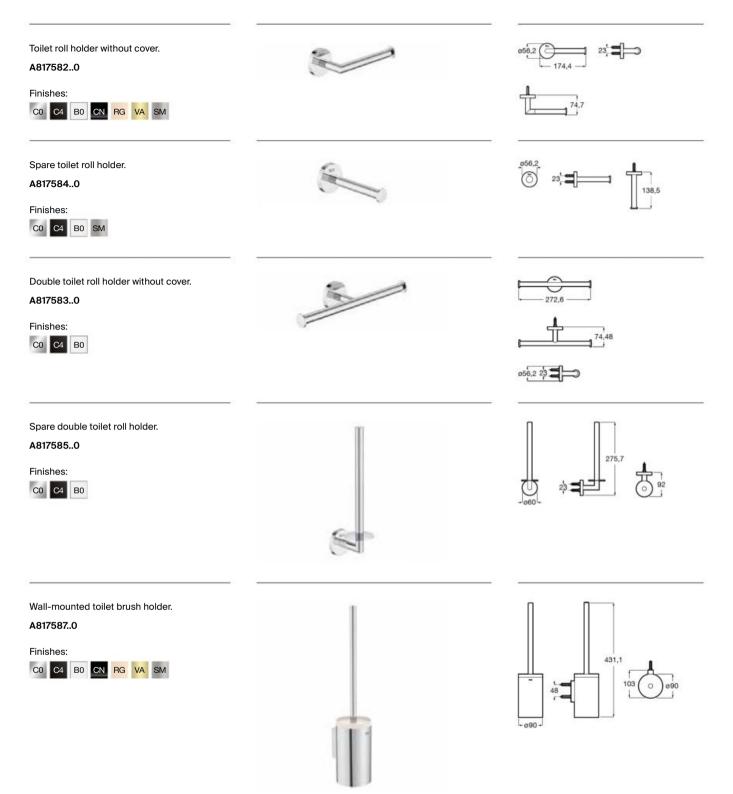

|        |                       |
| Wall-mounted soap dispenser.<br>A8175960<br>Finishes:<br>C0 C4 B0 CN RG VA SM |        |                       |
| Wall-mounted soap dispenser.<br>A8175900<br>Finishes:                         |        |                       |

Dimensions in mm.

Replace (..) in the product reference with the code of the chosen finish: C0 Chrome, C4 Matt Black, B0 Matt White, CN Titanium Black, RG Rose Gold, VA Brushed Brass, SM Stainless Steel finition

## Accessories / Hotels Round



### Accessories / Hotels Round



Dimensions in mm.

Replace (..) in the product reference with the code of the chosen finish: C0 Chrome, C4 Matt Black, B0 Matt White, CN Titanium Black, RG Rose Gold, VA Brushed Brass, SM Stainless Steel finition

## Accessories / Hotels Round





# **Hotels**

Ideal for both private and public bathrooms, this collection showcases a modern and minimalist profile available in a wide range of solutions.



#### Finishes



White

### Accessories / Hotels



Dimensions in mm.

Replace (..) in the product reference with the code of the chosen finish: C0 Chrome, NB Matt Black, B0 Matt White

## Accessories / Hotels



## Accessories / Hotels

Water-heated towel rail. Includes assembly kit, plug and trap.

A815509000 1200 mm White

A815509001 1200 mm Chrome

A815509NB0 🔞 1200 mm Matt black



| 0      | - 1           |  |
|--------|---------------|--|
|        | 1000          |  |
| Part - |               |  |
|        |               |  |
|        |               |  |
| 1      |               |  |
|        |               |  |
| 1000