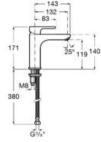

ge tested to endure over one million<br>opening and closing cycles                   |  |  |  |
| **          | Evershine             | A high-quality chrome outer layer guarantees a<br>permanent shine and makes cleaning easier |  |  |  |
| 1           | Rotating<br>Shower    | Rotating shower head with adjustable position for greater comfort                           |  |  |  |
| ₽ţ          | Adjustable<br>Height  | Height-adjustable shower column to suit the needs<br>and preferences of users               |  |  |  |
| •           | Water Label           | Water Label                                                                                 |  |  |  |



Basin mixer with smooth body and flexible supply hoses. Click-clack waste not included. Cold Start. M-Size.

A5A3B09C00











Dimensions in mm.

Replace (..) in the product reference with the code of the chosen finish: C0 Chrome, NB Matt Black



max.160





#### L20

Single-lever shower column with adjustable height from 855 to 1230 mm. Includes ø254 mm shower head, ø100 mm handshower with 1 function, 1.50 m metal flexible shower hose and height-adjustable swivel bracket.

A5A9709C00

Finishes:







## Victoria Plus

Revitalizing one of Roca's most versatile collections with a more stylised and slender design this faucet incorporates subtle details for a contemporary update.



#### Finishes





NB Matt Black

Matt White

#### Iconography

| SL/min   | Flow Rate             | Flow rate of faucets in litres                                                                        |  |  |
|----------|----------