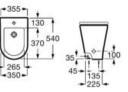

U

Dual flush 4.5/3L cistern with bottom inlet for compact WC. Includes fixing kit, inlet valve and flush valve.

#### A341242000

Compact WC cistern with integrated electronic (touchless) bottom inlet dual flush mechanism. Includes fixing kit, inlet valve and EM1 flush valve. (Adjustable between 3 and 4.5 litres. Powered by 4 AA batteries that guarantee over 40,000 flush cycles).

#### A34R242000

Compact soft-closing WC seat and cover.

#### A8012AC00B

Compact WC seat and cover with stainless steel hinges.

#### A8012AB00B

Finishes:









Compact WC seat and cover.

#### A801D20001

Finishes:

00

#### The Gap Round

Back-to-wall Comfort height bidet. Faucet and bidet lid not included.

#### A3570N9000

Soft-closing bidet lid.

A806D12001

Bidet lid.

A806D10001

Finishes:

00









#### **The Gap Round**

Single floorstanding Roca Rimless® Comfort height WC. Includes fixing kit. Compatible with Roca Duplo One / Duplo S installation systems. Dual flush 4.5/3 L.

#### A3470N8000

Soft-closing WC seat and cover.

#### A801D12001

Compact WC seat and cover.

#### A801D10001

Finishes:



#### The Gap Round

Back-to-wall close-coupled Comfort height Roca Rimless<sup>®</sup> WC with dual outlet. Includes fixing kit and draining elbow.

#### A3420NJ000

Dual flush 4.5/3L cistern with side inlet for WC. Includes fixing kit, inlet valve and flush valve.

#### A3410N1000

Dual flush 4.5/3L cistern with bottom inlet for WC. Includes fixing kit, inlet valve and flush valve.

#### A3410N0000

Compact soft-closing WC seat and cover.

#### A801D22001

Compact WC seat and cover.