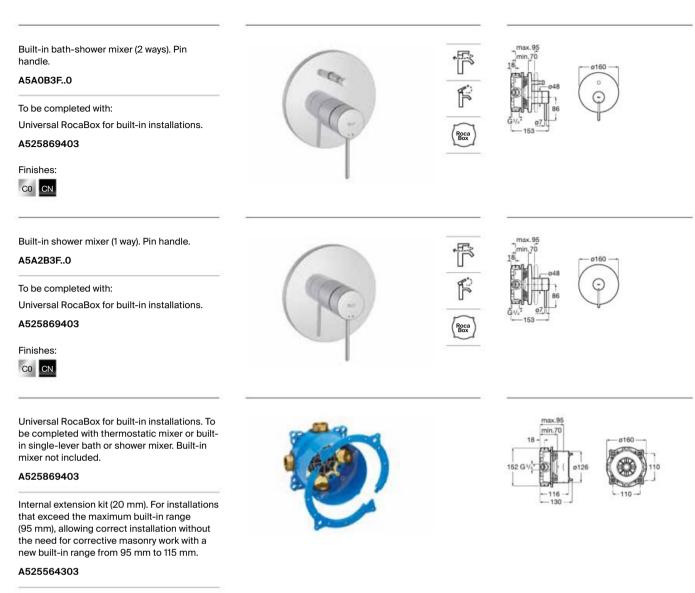

to Roca's exclusive<br>ceramic cartridges  |
| F           | One Million<br>Cycles | Cartridge tested to endure over one million<br>opening and closing cycles |
| Roca<br>Box | RocaBox               | Universal solution for built-in installations                             |
|             | Water Label           | Water Label                                                               |



Dimensions in mm.



Dimensions in mm.

Replace (..) in the product reference with the code of the chosen finish: C0 Chrome, CN Titanium Black, P0 Cobalt Blue, P1 Honey Yellow, P2 Mint Green, P3 Glossy White





Dimensions in mm.

Replace (..) in the product reference with the code of the chosen finish: CO Chrome, CN Titanium Black, PO Cobalt Blue, P1 Honey Yellow, P2 Mint Green, P3 Glossy White





Extension kit (20 mm). For installations that exceed the maximum built-in range (70 mm), allowing correct installation without the need for corrective masonry work with a new built-in range from 70 mm to 50 mm.

A525564600 Round

## Ona

This versatile, balanced and slender collection combines functionality, design and modern finishes making it easy to combine with different contemporary product and interior settings.



#### Finishes











В0



CO Chrome CN

RG Titanium Black Rose Gold

VA SM NB Brushed Brass Steel Matt Black finish

Matt White

GM Brushed Graphit





| SL/min | Flow Rate             | Flow rate of faucets in litres                                                |
|--------|-----------------------|------------------------------------------------------------------