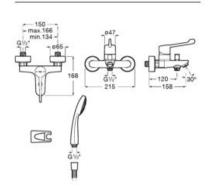

Compact soft-closing WC seat and cover.

#### A801D22001

Compact WC seat and cover.

#### A801D20001

Finishes:

00

#### **The Gap Round**

Back-to-wall Comfort height bidet. Faucet and bidet lid not included.

#### A3570N9000

Soft-closing bidet lid.

A806D12001

Bidet lid.

#### A806D10001

Finishes:

00











540

120

355

P

71

0

TĪ:

0





## Specific Uses / Accessibility Basin Faucets



## Specific Uses / Accessibility Basin Faucets



A5A015GC00

Finishes:

C0

Wall-mounted shower mixer and elongated ergonomic handle.

A5A215GC00

Finishes: C0 





F

## Specific Uses / Accessibility Basin Faucets

#### Victoria Pro

Wall-mounted shower mixer with elongated ergonomic handle, hand-shower, 1.70 m flexible shower hose and swivel wall bracket.

A5A205GC00

Finishes:

CO





#### Victoria Pro

Kitchen mixer with swivel spout, elongated ergonomic handle and flexible supply hoses.

A5A8E5GC00

Finishes:





N





## Specific Uses / Accessibility Accessories

#### Access Pro

Straight grab bar for people with reduced mobility. Includes fixing kit. White antibacterial vinyl finish.

| A816980009 | 900 mm |
|------------|--------|
| A816979009 | 700 mm |
| A816978009 | 600 mm |
| A816977009 | 400 mm |
| A816976009 | 300 mm |
|            |        |

#### **Access Pro**

Straight grab bar for people with reduced mobility. Includes fixing kit. Stainless steel, polished finish.

| A816930001 | 900 mm |
|------------|--------|
| A816929001 | 700 mm |
| A816928001 | 600 mm |
| A816927001 | 400 mm |
| A816926001 | 300 mm |
|            |        |













Straigh