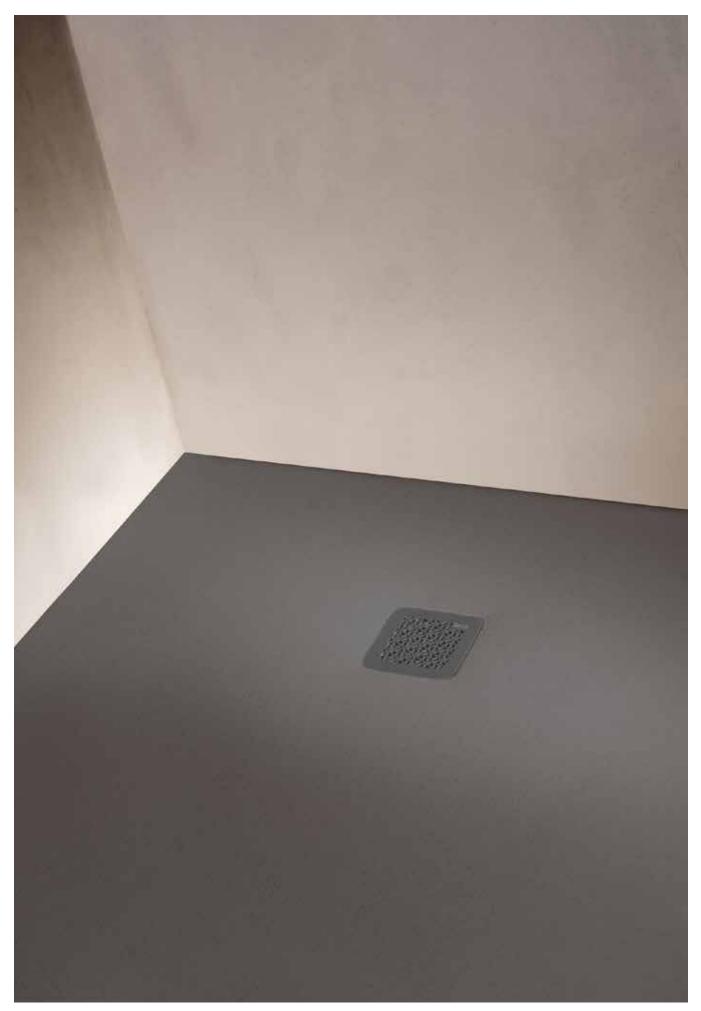

|                                                                       |

Dimensions in mm.

Replace (..) in the product reference with the code of the chosen finish: 00 Chrome, CN Titanium Black, RG Rose Gold, NM Brushed Titanium Black,

SM Stainless Steel finish, VA Brushed Brass, NB Matt Black, BO Matt White, GM Matt Graphit

# Plumbing / Valves

# Cross built-in valveBuilt-in valve (ceramic valve).A5251684001/2" - 1/2"Finishes:CoBuilt-in valve (ceramic valve).A5251685001/2" - 1/2"Finishes:Co

SL/min





# Plumbing / Universal flow limiters



Universal flow limiter Universal flow limiter shower 1/2". 8 l/m. AG0099207R



Universal flow limiter Universal flow limiter shower 1/2". 6 l/m. AG0099307R Universal flow limiter Universal flow limiter shower 1/2". 4 l/m. AG0099407R



# **Shower Trays**

# **Shower Trays**

| Shower Trays Quick Guide | 518 |
|--------------------------|-----|
| Finishes Quick Guide     | 523 |

# Senceramic<sup>®</sup>

Cratos

# Stonex<sup>®</sup>

| STOLEX   |     |
|----------|-----|
| Pyros    | 527 |
| Aquos    | 528 |
| Terran-N | 529 |
| Terran   | 531 |
|          |     |

# Acrylics

| Neo Daiquiri | 535 |
|--------------|-----|
| Easy         | 535 |
| Granada      | 536 |

# **Ceramics**

| Malta  | 539 |
|--------|-----|
| Italia | 539 |

# Steel

525

| Blues        | 543 |
|--------------|-----|
| Blues Plus   | 543 |
| Blues Deluxe | 543 |
| Blues XL     | 544 |
|              |     |

# **In-Drain Drainage Systems**

| In-Drain                | 546 |
|-------------------------|-----|
| Drains for Shower Trays |     |
|