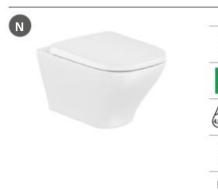

# In-Wash<sup>®</sup> Functionalities

In-wash<sup>®</sup> Insignia wall-hung WC.

| Iconogra | phy |
|----------|-----|
|----------|-----|

| - VA | Roca Rimless®                | System designed to optimize cleaning and hygiene, exceeding EU hygiene standards                                                                                               | ©<br>Ţ    | Electrical connection | Electrical connection required for correct operation                                                                                                              |  |
|------|------------------------------|--------------------------------------------------------------------------------------------------------------------------------------------------------------------------------|-----------|-----------------------|-------------------------------------------------------------------------------------------------------------------------------------------------------------------|--|
|      | Roca Rimless®<br>Vortex      | Technology that simplifies cleaning, maximises<br>hygiene, and provides a powerful 360° flush,<br>while minimising noise, splashing and aerosol                                |           | Supraglaze®           | Exclusive Roca glazing technology that maximises hygiene and simplifies cleaning                                                                                  |  |
|      |                              | dispersion                                                                                                                                                                     |           |                       | Roca Connect uses Bluetooth or WiFi to link<br>products, sending sensor data through a local                                                                      |  |
|      | Duplo installation<br>system | Allows easy and safe installation of wall-hung WCs                                                                                                                             | (((III))) | Roca Connect          | Gateway to a secure cloud. The processed data<br>is shown in real-time on an app and desktop<br>dashboard, enabling remote device management<br>and configuration |  |
|      | Heated seat                  | Heated seat                                                                                                                                                                    | •         | Water Label           | Water Label                                                                                                                                                       |  |
|      | In-tank <sup>®</sup>         | A signature innovation from Roca that integrates<br>the water tank within the bowl, maximizing<br>available space and unifying aesthetics with<br>practicality in the bathroom | ٥         | Water Label           | For Vorea Smart Toilets: refs. A803504001,<br>A803500001 and A80350F001:<br>Unified<br>Water Label                                                                |  |