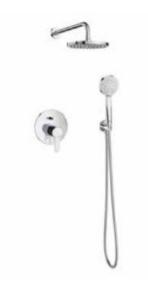

50 mm shower head, L400 mm wall arm, Aqua Round water inlet, 1.70 m metal shower hose Neoflex and Stella Stick Round handshower.

#### A5D266EC00

Finishes:

C0

#### Single-lever RocaBox Ona Matt Black

Pack with built-in matt black mixer Ona 2-ways with RocaBox, ABS RainSense Ø250 mm matt black shower head, L400 mm matt black wall arm, Aqua Round matt black water inlet, 1.75 m PVC matt black shower hose Neoflex and Stella Stick Round matt black handshower.

#### A5D279ENB0





#### Single-lever Cala Matt Black

Pack with built-in matt black mixer Cala 2-ways with RocaBox, RainSense Ø250 mm matt black shower head, L400 mm matt black wall arm, Aqua Round matt black water inlet, 1.75 m matt black PVC shower hose Neoflex and Stella 100/3 matt black handshower.

### A5D186ENB0

Finishes:





#### **Basic single-lever L20**

Pack with built-in single-lever mixer L20 2-ways,ABS RainSense Ø200 mm shower head, L400 mm wall arm, Aqua Round water inlet, 1.70 m metal shower hose Neoflex and Stella 100/3 handshower.

#### A5D1809C00

Finishes:

CO



Pack with built-in matt black mixer L20, ABS RainSense ø250 mm matt black shower-head, L400 mm matt black wall arm, Aqua Round matt black water inlet, 1.75 m PVC matt black shower hose Neoflex and Stella 100/3 matt black handshower.

#### A5D2209NB0





#### **Basic single-lever Monodin**

Pack with built-in mixer Monodin 2-ways with ABS RainSense Ø 230 mm shower head, L400 mm wall arm, Aqua Round water inlet, 1.70 m metal shower hose Neoflex and Stella 100/3 handshower.

#### A5D0518C00

Finishes:





#### **Single-lever Victoria Plu