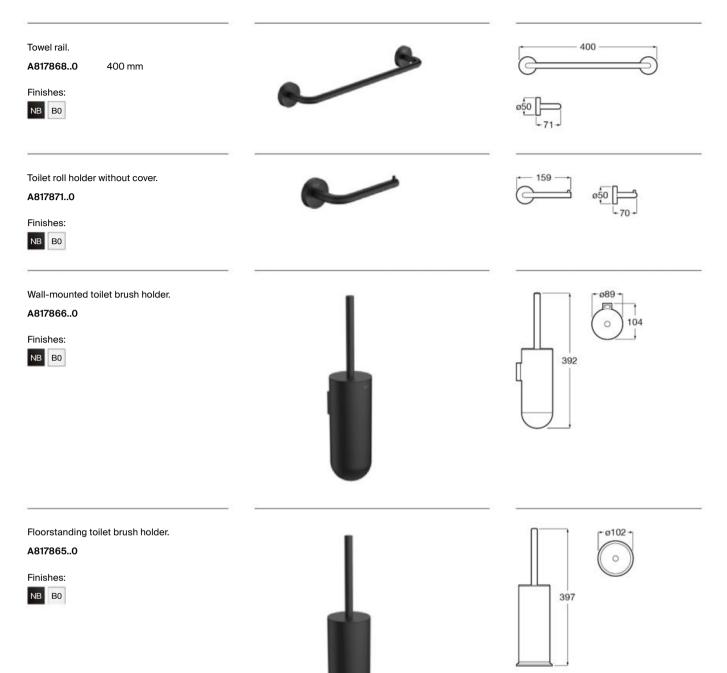

B Brushed Brass Matt Black



Dimensions in mm.

Replace (..) in the product reference with the code of the chosen finish: CN Titanium Black, RG Rose Gold, NM Brushed Titanium Black, VA Brushed Brass, NB Matt Black



Finishes:

00 CN RG NM VA NB



Dimensions in mm.

Replace (..) in the product reference with the code of the chosen finish: CN Titanium Black, RG Rose Gold, NM Brushed Titanium Black, VA Brushed Brass, NB Matt Black



Dimensions in mm.



Tempo towel rail.



A modern collection of accessories with a youthful design, available in matte white and striking matte black.



#### Finishes



Matt White

### Accessories / Allegro



Dimensions in mm.

Replace (..) in the product reference with the code of the chosen finish: NB Matt Black, B0 Matt White

## Accessories / Allegro





Allegro accessories, PS4 operating plate.



Embracing contemporary design with an ode to straight lines, this collection showcases rational and sophisticated elegance.



#### Finishes

Chrome



Z4 Matt Black

## Iconography

Dual installation Dual instal

Dual installation Dual installation, with screws or adhesive

### Accessories / Rubik



## Accessories / Rubik





## Accessories / Rubik



Rubik wall-mounted soap dispenser and tumbler.

# **Hotels Square**

Characterized by subtle geometric profiles, the distinctly contemporary urban essence of this collection is suitable for small and large design projects.



Ceramic finishes



C4 Matt Black

Chrome

## Accessories / Hotels Square



## Accessories / Hotels Square



# Accessories / Hotels Square



A011 014.









Hotel