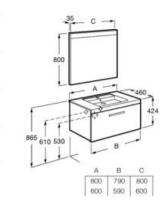

|
| LED | LED Lighting           | The product is fitted with LED lighting                                      |
| ₩   | Optional Legs          | The set of optional legs is suitable for thin walls                          |
| りむ  | Touchless              | Mirrors with Touchless operations                                            |
| m   | Demister device        | Prevents the accumulation of water vapor on the mirror surface               |

Unik - Base unit with one drawer, one internal drawer and basin. Faucet not included.

| A855944 | 600 mm |
|---------|--------|
| A855945 | 800 mm |

Pack - Base unit with one drawer, one internal drawer, basin and Prisma Basic mirror with LED lighting. Faucet not included.

| A855928 | 600 mm |
|---------|--------|
| A855929 | 800 mm |







Unik - Base unit with one drawer, one internal drawer and basin. Faucet not included.

| A855947<br>Right-hand basin | 900 mm  |
|-----------------------------|---------|
| A855946<br>Left-hand basin  | 900 mm  |
| A855949<br>Right-hand basin | 1100 mm |
| A855948<br>Left-hand basin  | 1100 mm |

Pack - Base unit with one drawer, one internal drawer, basin and Prisma Basic mirror with LED lighting. Faucet not included.

A855931... 900 mm Right-hand basin

| A855930         | 900 mm |
|-----------------|--------|
| Left-hand basin |        |

A855933... 1100 mm Right-hand basin

A855932... 1100 mm Left-hand basin







LED



Dimensions in mm.

Replace (...) in the product reference with the code of the chosen finish: 153 Anthracite Grey, 321 Ash Wood, 322 Ash Wood / White, 806 Glossy Wh