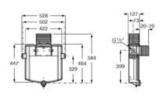

# A8012AC00B

Finishes:

00

Back-to-wall close-coupled Comfort height WC with dual outlet. Includes fixing kit and draining elbow.

#### A8012AC00B

Finishes:

00

Compact WC seat and cover with stainless steel hinges.