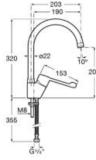

Back-to-wall Comfort height bidet. Faucet and bidet lid not included.

#### A3570N9000

Soft-closing bidet lid.

A806D12001

Bidet lid.

#### A806D10001

Finishes:

00











540

120

355

P

71

0

TĪ:

0





## Specific Uses / Accessibility Basin Faucets



## Specific Uses / Accessibility Basin Faucets



A5A015GC00

Finishes:

C0

Wall-mounted shower mixer and elongated ergonomic handle.

A5A215GC00

Finishes: C0 





F

## Specific Uses / Accessibility Basin Faucets

#### Victoria Pro

Wall-mounted shower mixer with elongated ergonomic handle, hand-shower, 1.70 m flexible shower hose and swivel wall bracket.

A5A205GC00

Finishes:

CO





#### Victoria Pro

Kitchen mixer with swivel spout, elongated ergonomic handle and flexible supply hoses.

A5A8E5GC00

Finishes:





N





## Specific Uses / Accessibility Accessories

#### Access Pro

Straight grab bar for people with reduced mobility. Includes fixing kit. White antibacterial vinyl finish.

| A816980009 | 900 mm |
|------------|--------|
| A816979009 | 700 mm |
| A816978009 | 600 mm |
| A816977009 | 400 mm |
| A816976009 | 300 mm |
|            |        |

#### **Access Pro**

Straight grab bar for people with reduced mobility. Includes fixing kit. Stainless steel, polished finish.

| A816930001 | 900 mm |
|------------|--------|
| A816929001 | 700 mm |
| A816928001 | 600 mm |
| A816927001 | 400 mm |
| A816926001 | 300 mm |
|            |        |













Straight grab bar for people with reduced mobility. Includes fixing kit. Stainless steel, satin finish.

| A816930002 | 900 mm |
|------------|-----