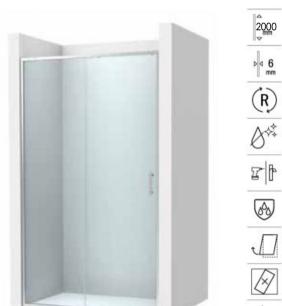

**Furniture Accessories** 

256

Lighting Starlight **264** 264

# **Furniture Collections**

With over 100 years of knowledge and expertise, Roca is Europe's leader in the production and manufacturing of bathroom furniture. Using new technologies and innovative designs, including proprietary finishes, quality materials, and enhanced hardware solutions, Roca's extensive catalogue of bathroom furniture transforms the look and feel of any bathroom space. Furniture units, auxiliary columns and accessories all meet the highest standards in versatility, accessibility and style, with an ongoing commitment to sustainability and social responsibility.