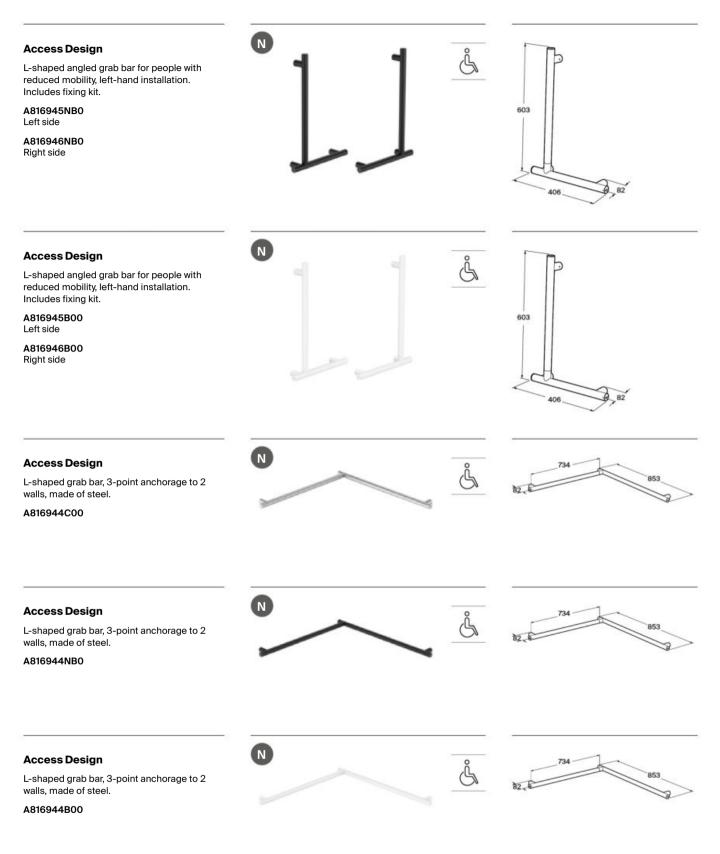

#### A822599900

#### **Meridian Touchless**

A34R240000

Cistern with an integrated dual flush touchless electronic mechanism and bottom inlet for WC. Includes fixing kit, inlet valve and EM1 flush valve. (Adjustable between 3 and 4.5 litres. Powered by 4 AA batteries that guarantee over 40,000 flush cycles).

りを

#### **Compact Meridian Touchless**

Compact WC cistern with integrated electronic (touchless) bottom inlet dual flush mechanism. Includes fixing kit, inlet valve and EM1 flush valve. (Adjustable between 3 and 4.5 litres. Powered by 4 AA batteries that guarantee over 40,000 flush cycles).

A34R242000

#### Spare Parts / Other accessories

Push button plus D8 (Ø40 hole diameter). AH00112..R

#### AH00112...

Push button Push button plus D8 (Ø50 hole diameter). AH00113..R

Push button kit Push-button kit for A822505700 mechanism. AH0017400R

Finishes:

Flexible toilet pipe Flexible toilet pipe and Duplo installation system. Adjustable length from 209 mm to 600 mm.

AV0065500R

Stainless steel grating with rubber pad for slop hopper.

A526005510

Garda

**Trix** Stool. **A857124000** 

## Hinges for WCs

|             | Types of hinges         | For WC                                                                                                 |            |  |  |  |  |
|-------------|-------------------------|--------------------------------------------------------------------------------------------------------|------------|--|--|--|--|
| For WC seat | Soft-closing            | America, Beyond, Carmen, Happening, Hall, Sidney, Meridian, Dama<br>Senso, Dama Senso compact, Giralda | AI0001200R |  |  |  |  |
|             |                         | Frontalis, Element                                                                                     | AI0001300R |  |  |  |  |
|             |                         | Khroma                                                                                                 | AI0003800R |  |  |  |  |
|             |                         | Veranda                                                                                                | AI0003100R |  |  |  |  |
|             |                         | Meridian-N, Dama                                                                                       | AI0012400R |  |  |  |  |
|             |                         | The Gap (A801472004)                                                                                   | AI0025000R |  |  |  |  |
|             | Victoria                |                                                                                                        |            |  |  |  |  |
|             | Set of soft-closing hir | Set of soft-closing hinges                                                                             |            |  |  |  |  |
|             | Steel                   | Gondola                                                                                                | AI0006700R |  |  |  |  |
|             |                         | Access                                                                                                 | AI0009600R |  |  |  |  |
|             |                         | Meridian                                                                                               | AI0006300R |  |  |  |  |
|             |                         | Meridian-N, Dama                                                                                       | AI0012500R |  |  |  |  |
|             |                         | Victoria                                                                                               | AI0016300R |  |  |  |  |
|             |                         | America, Georgia, Giralda, Hall, Sidney                                                                | AI0006500R |  |  |  |  |
|             |                         | Veranda                                                                                                | AI0006600R |  |  |  |  |
|             | Acetal                  | Magnum                                                                                                 | AI0006800R |  |  |  |  |
|             |                         | Victoria                                                                                               | AI0002900R |  |  |  |  |
|             |                         | Victoria - 2018                                                                                        | AI0016200R |  |  |  |  |
|             | Acetal quick release    | Dama Retro White                                                                                       | AI0005800R |  |  |  |  |
|             |                         | Pergamon                                                                                               | AI0005900R |  |  |  |  |
|             |                         | Vison                                                                                                  | AI0006000R |  |  |  |  |
|             |                         | Grey                                                                                                   | AI0006100R |  |  |  |  |
|             | Removable               | Dama Senso, Giralda                                                                                    | AI0002100R |  |  |  |  |
|             | Plastic                 | Happening Baby                                                                                         | AI0003400R |  |  |  |  |

### **Fixing Kit Hinges**

|             | Types of hinges      | For WC                                                                                                                                                                           |            |
|-------------|----------------------|----------------------------------------------------------------------------------------------------------------------------------------------------------------------------------|------------|
| For WC seat | Soft-closing         | Veranda                                                                                                                                                                          | AI0003700R |
|             |                      | Frontalis, Element, Khroma, America, Happening, Veronica, Hall,<br>Sidney, Meridian, Meridian-N, Dama, Dama Senso, Dama Senso<br>compact, Dama Retro, The Gap, Giralda, Victoria | AI0000400R |
|             | Acetal quick release | Dama Retro White                                                                                                                                                                 | AI0001800R |
|             | Removable            | Dama Senso, Giralda                                                                                                                                                              | AI0002500R |
|             | Common for:          | Meridian, Hall, Georgia, Sidney, Giralda, America, Veranda, Veronica                                                                                                             | AI0002400R |