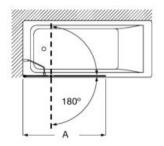

|
| AM12E3847D001.NMN | 900 (R500)  | 865 - 890                                 | 525     |
| AM12F3847D001.NMN | 900 (R550)  | 865 - 890                                 | 540     |
| AM12E3E87D001.NMN | 1000 (R500) | 965 - 990                                 | 540     |
|                   |             |                                           |         |

Finishes: Clear Glass. Profiles: Polished Silver, Matt Black.









## Victoria Plus B1HF

Swing panel + 1 fixed panel for bath. Height 1500 mm

|                   | Width (A) | Installation<br>dimensions<br>Min-Max (A) |
|-------------------|-----------|-------------------------------------------|
| AM1443E85DC012NMN | 1000      | 985 - 1000                                |

Finishes: Clear Glass. Profiles: Polished Silver.







Victoria Plus MR shower enclosure, Victoria Plus shower mixer, Stella 100 / 3F shower kit, Easy angle shower tray.



With a simple and modern design this collection of sliding shower enclosures can be adapted to an endless number of bathroom layouts.



Glass finishes







Polished Silver





#### Key Benefits

Standard shower screens for sliding doors.

Reversible.

Profile finish in Polished Silver.

Glass thickness 6 mm.

Height 1950 mm.

25 mm adjustment per side.

Anti-tip system.

#### Iconography

| ⊳<br>∣⊲ 6<br>mm | Thickness        | Glass thickness                                                                                   |
|-----------------|------------------|---------------------------------------------------------------------------------------------------|
|