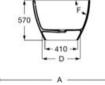

out LED strip light

Optional:

Headrest with integrated wood counterweight. Made of easy-drying, sustainably sourced fabric. Grey.

### A248674000



### Kauai

Oval Stonex® freestanding bath. Includes click-clack waste, trap and integrated overflow. White interior finish and a choice of exterior colours.

1600 x 750 mm

A248617..0









ŵ







Dimensions in mm. Replace (..) in the product reference with the code of the chosen finish: 00 White, 0P Pearl, 0X Onyx, 0B Beige, 0C Coffee, 0K Black

### Ariane

Oval Stonex<sup>®</sup> freestanding bath. Includes click-clack waste, trap and integrated overflow. White interior finish and a choice of exterior colours.

| A2486690 |  |
|----------|--|
| A2486700 |  |
| A2484700 |  |

1800 x 800 mm 1700 x 750 mm 1650 x 750 mm

Finishes:











### Ohtake

Stonex $^{\otimes}$  freestanding bath. Includes click-clack waste, trap and integrated overflow.

A248722..0

1200 x 800 mm

#### Optional:

Optional complementary step for easy access to the bath, made from 90% recycled materials.

### A248787000











#### Maui Square

Rectangular Stonex<sup>®</sup> freestanding bath. Includes clickclack waste, trap and integrated overflow. White interior finish and a choice of outside colours.

1550 x 700 mm

A248502..0

Finishes:









Dimensions in mm.







Dimensions in mm.

Replace (..) in the product reference with the code of the chosen finish: 00 White, 0P Pearl, 0X Onyx, 0B Beige, 0C Coffee, 0K Black

#### Raina

Double-ended Stonex® bath with left-hand corner installation. White interior finish and a choice of exterio