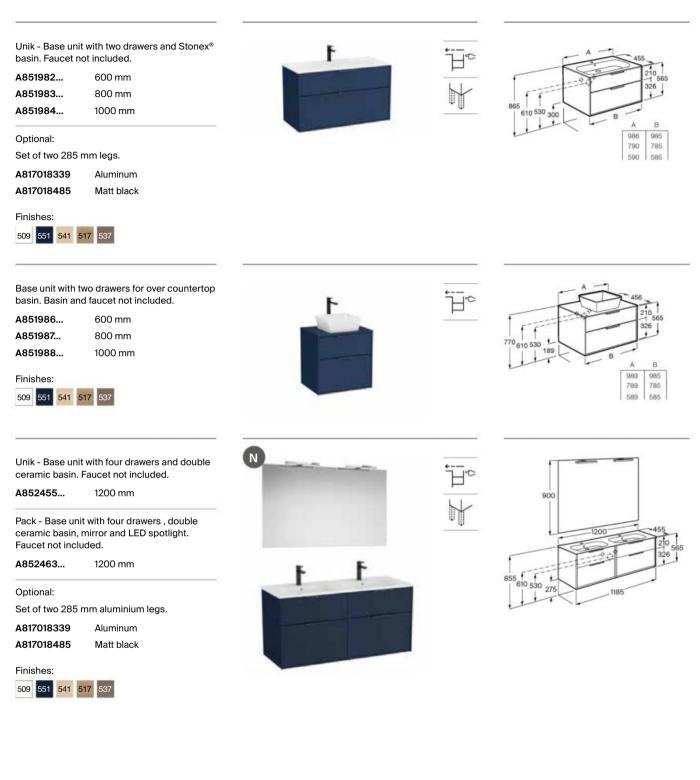

|
| •          | Water Label                           | Water Label                                                                                                                                                                                                                                                                            |



### Furniture

| ₽¢  | Soft Close<br>Drawers | Drawers feature a softly closing system to<br>offer increased comfort |
|-----|-----------------------|-----------------------------------------------------------------------|
| LED | LED Lighting          | The product is fitted with LED lighting                               |
| ¥   | Optional Legs         | The set of optional legs is suitable for thin walls                   |



Dimensions in mm.





Dimensions in mm. It is the code of the chosen finish: 509 Matt White, 517 Walnut, 537 Dark Oak, 541 Light Ash, 551 Steel Blue



Over countertop ceramic basin. Faucet not included. 350 mm

A327C12..0

Finishes: 00 62 08



Over countertop ceramic basin. Faucet not included. 350 mm

A327B12..0







Dimensions in mm. Drilled taphole.

Replace (..) in the product reference with the code of the chosen finish: 00 Glossy White, 62 Matt White, 08 Matt Black



# **Bathroom Collections / Optica**

Wall-hung Roca Rimless® Vortex WC with hidden fixations. Includes fixing kit. Compatible with Roca Duplo One / Duplo S installation systems. Dual flush 4.5/3 L, adjustable to 4/2 L.

#### A346V13000

Soft-closing WC seat and cover with stainless steel hinges.

#### A801F72001

WC seat and cover wi