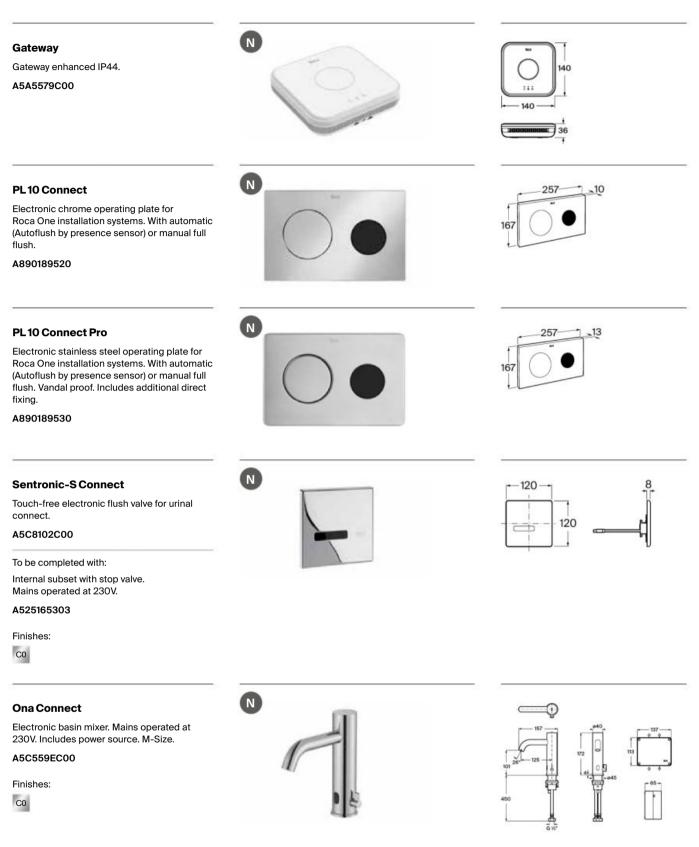

16929001 | 700 mm |
| A816928001 | 600 mm |
| A816927001 | 400 mm |
| A816926001 | 300 mm |
|            |        |













Straight grab bar for people with reduced mobility. Includes fixing kit. Stainless steel, satin finish.

| A816930002 | 900 mm |
|------------|--------|
| A816929002 | 700 mm |
| A816928002 | 600 mm |
| A816927002 | 400 mm |
| A816926002 | 300 mm |

#### Access Pro

Straight grab bar for people with reduced mobility. Includes fixing kit. Stainless steel, white finish.

| A816904009 | 900 mm |
|------------|--------|
| A816903009 | 700 mm |
| A816902009 | 600 mm |
| A816901009 | 400 mm |
| A816900009 | 300 mm |









## Specific Uses / Accessibility Accessories



## Specific Uses / Accessibility Accessories





















# Specific Uses / Roca Connect



# Specific Uses / Roca Connect

# N Loft Connect り)モン Built-in electronic basin faucet (one water) with integrated sensor into the spout. Mains operated at 230V Includes power source. A5C5743..0 **Ô6L** Finishes: C0 CN N Loft Connect りき Electronic basin faucet (one water). Mains operated at 230V. Includes power source. L-Size. A5C4343..1 5.7L/min Finishes: C0 CN N Loft Connect ))を Electronic basin faucet (one water). Mains operated at 230V. Includes power source. XL-Size. A5C3943..1 8 Finishes: 5.7L/min C0 CN N L20 Connect )))) Electronic basin faucet (pre-mixed water). Mains operated at 230V. Includes power source. S-Size. A5C5509C00 S.7L/min Finishes: C0

# Specific Uses / Roca Connect





Roca Connect elements.

# Specific Uses / Public Spaces Basins







#### Public

Matt black

P