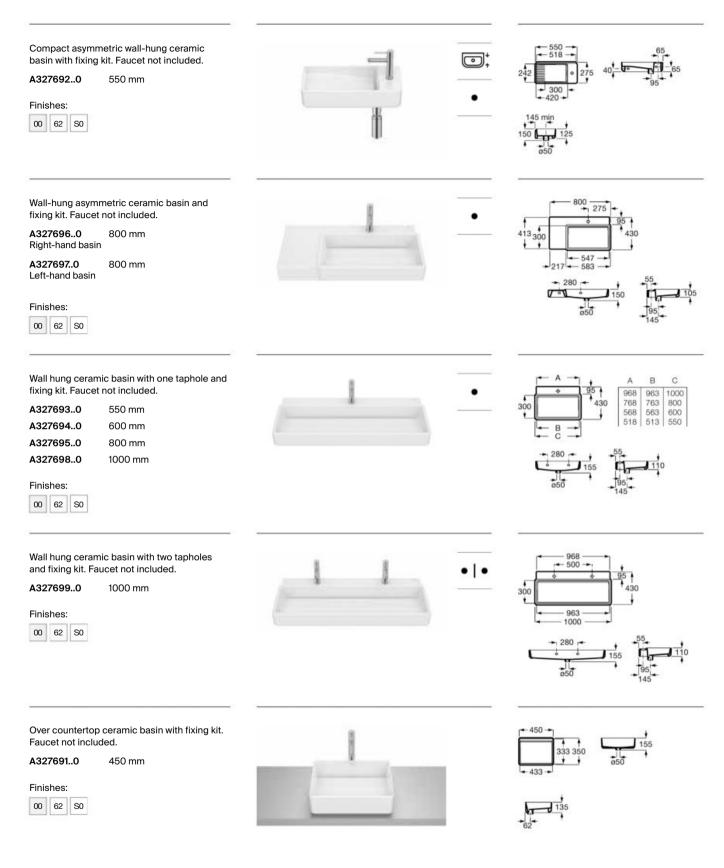

|
| Ļ    | Space-saving<br>Syphon                       | Specially designed trap that maximises the storage space in the cabinet         |
| לביך | Push To Open                                 | Drawers and doors open and close by applying slight pressure in the middle      |
| LED  | LED Lighting                                 | The product is fitted with LED lighting                                         |
| →□+  | Reduced Depth<br>Base Furniture<br>base unit | Storage capacity in small bathroom spaces                                       |





Replace (...) in the product reference with the code of the chosen finish: 558 Off-White, 559 Light Noble Grey, 560 Light Terracotta, 565 Light Elm.

Replace (..) with: 00 White, 62 Matt White, S0 Supraglaze  $^{\ensuremath{\circledast}}$ 





N Back to wall single floorstanding Roca Rimless® Vortex WC with dual outlet. Includes fixing kit. Compatible with Roca Duplo One / Duplo S installation systems. Dual flush 4.5/3 L. A347696..0 Soft-closing WC seat and cover. A801F02..2 Finishes: 120465 00 62 S0 Back-to-wall close-coupled Roca Rimless® 200 WC with dual outlet. Includes fixing kit and draining elbow. 765 625 A342697..0 Dual flush 4.5/3L cistern, adjustable to 4/2L, 360 with bottom inlet for WC. Includes fixing kit, inlet valve and flush valve. A341691..0 \_\_\_; Dual flush 1/2" WC cistern with bottom inlet 420465 - UK. 180 A34169C..0 0 Soft-closing WC seat and cover. A801F02..2 Finishes: 00 62 S0 N Back-to-wall close-coupled Roca Rimless® Vortex WC with dual outlet. Includes fixing kit and draining elbow.

#### A34269500