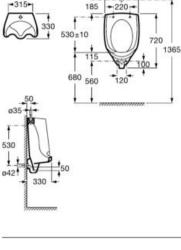

#### Step 4: add storage with auxiliary cabinets

#### Furniture finishes

509 Matt White

523 Matt Black

Beige Wood