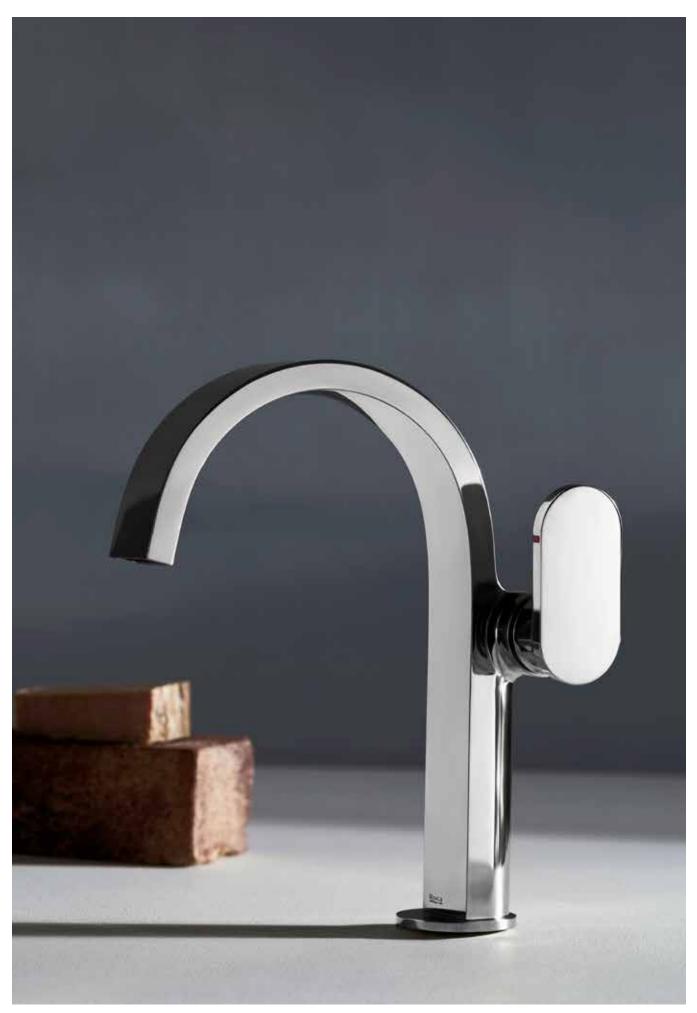

, SM Stainless Steel finish, VA Brushed Brass, GM Brushed Graphite

#### **RocaBox Universal**

Internal extension kit (20 mm). For installations that exceed the maximum built-in range (95 mm), allowing correct installation without the need for corrective masonry work with a new built-in range from 95 mm to 115 mm.

#### A525564303

Extension kit (20 mm). For installations that exceed the maximum built-in range (70 mm), allowing correct installation without the need for corrective masonry work with a new built-in range from 70 mm to 50 mm.

| A525564600 | Round  |
|------------|--------|
| A525564700 | Square |

Universal RocaBox for built-in installations. To be completed with thermostatic mixer or builtin single-lever bath or shower mixer. Built-in mixer not included.

A525869403









# L90

These robust and urban faucets and fittings play with fundamental geometric shapes to inspire a striking and modern design.



#### Finishes



C0 Chrome

| 6<br>5L/min | Flow Rate             | Flow rate of faucets in litres                                                              |
|-------------|-----------------------|---------------------------------------------------------------------------------------------|
| Ţ           | Cold Start            | Water and energy saving system                                                              |
| ŕ           | Softurn               | Soft and easy operation thanks to Roca's exclusive<br>ceramic cartridges                    |
| F           | One Million<br>Cycles | Cartridge tested to endure over one million<br>opening and c