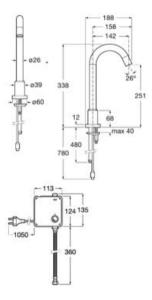

he spout and flexible supply hoses. L-Size. Mains operated (230V). Includes power source.

#### A5A3343C00



CO





# Loft-E

Electronic basin mixer with premixed water, integrated sensor into the spout and flexible supply hoses. XL-Size. Powered by four 1.5V LR6 (AA) alkaline batteries.

#### A5A3743C00

Electronic basin mixer with premixed water, integrated sensor into the spout and flexible supply hoses. XL-Size. Mains operated (230V). Includes power source.

### A5A3843C00

Finishes:





Loft-E

Built-in electronic basin mixer with integrated sensor into the spout. Powered by four 1.5V LR6 (AA) alkaline batteries.

#### A5A5643C00

Built-in electronic one-water basin mixer with integrated sensor into the spout. Mains operated (230V). Includes power source.

#### A5A5743C00



CO







)))

O 6 L/min



#### Loft-E

Built-in electronic basin mixer with premixed water and integrated sensor into the spout. Powered by four 1.5V LR6 (AA) alkaline batteries.

#### A5A3543C00

Built-in electronic basin mixer with premixed water and integrated sensor into the spout. Mains operated (230V).

#### A5A3643C00





#### Sentronic-E

External subset for built-in basin mixer. Mains operated (230V). To be completed with internal subset A525874603.

#### A5A4602C00

To be completed with:

Internal subset with stop valve. Mains operated (230V). Includes power source.

#### A525874603

Finishes:



Sentronic-E

External subset for built-in electronic basin mixer. Mains operated (230V).

#### A5A4702C00

To be completed with:

Internal subset with stop valve. Mains operated (230V). Inc