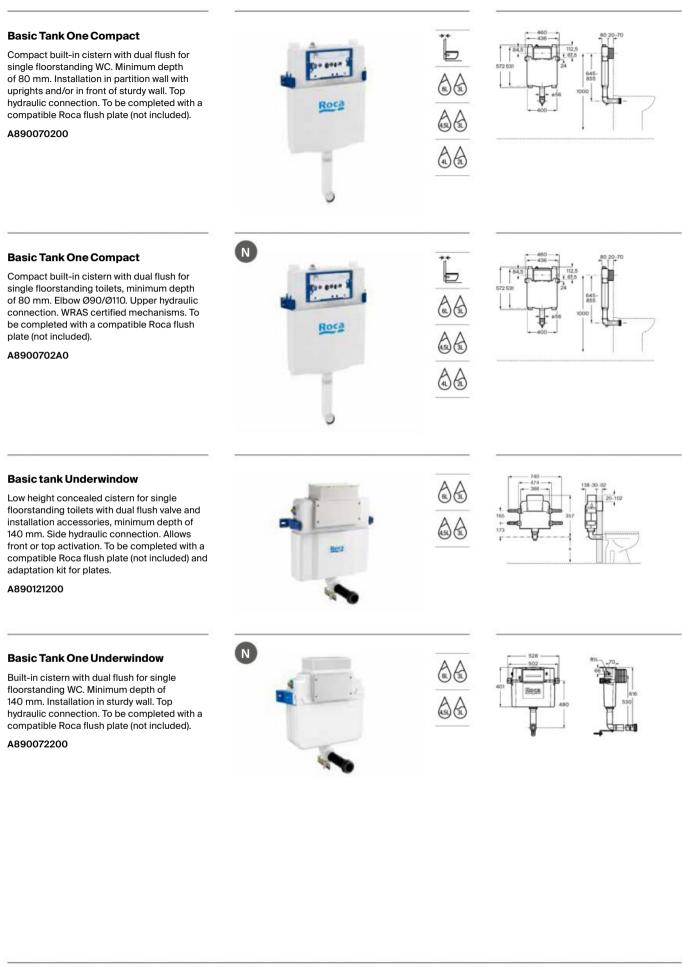

In-Tank®. A notable innovation is Roca's In-Tank® technology. This ingenious design, which integrates the cistern into the toilet bowl, significantly enhances the user experience by combining practicality with advanced technology for maximum convenience. The In-Tank. design is both space-saving and aesthetically pleasing. By eliminating the external ceramic cistern and flush plate, it frees up valuable bathroom space while maintaining clean, sleek lines that contribute to a modern and visually appealing look. Placing all the necessary elements in the toilet bowl and off the wall also ensures easier access, installation and maintenance. In-Tank® offers a 4.5 litre full flush that combines powerful performance with quiet operation. Unlike traditional systems where water is stored behind the wall, In-Tank's integrated design ensures reduced noise levels, without disturbing adjacent rooms.

## Water Label

Many of our products are registered with the European Unified Water Label scheme, widely used across Europe to classify and promote water-efficient products. For WCs, the Unified Water Label assesses water efficiency based on the average flush volume. For dual flush systems, the average is calculated from one full flush and three reduced flushes. The rating system ranges from an average flush volume of 3.50 litres or less (Band 1), to a flush volume of more than 6 litres (Band 5).