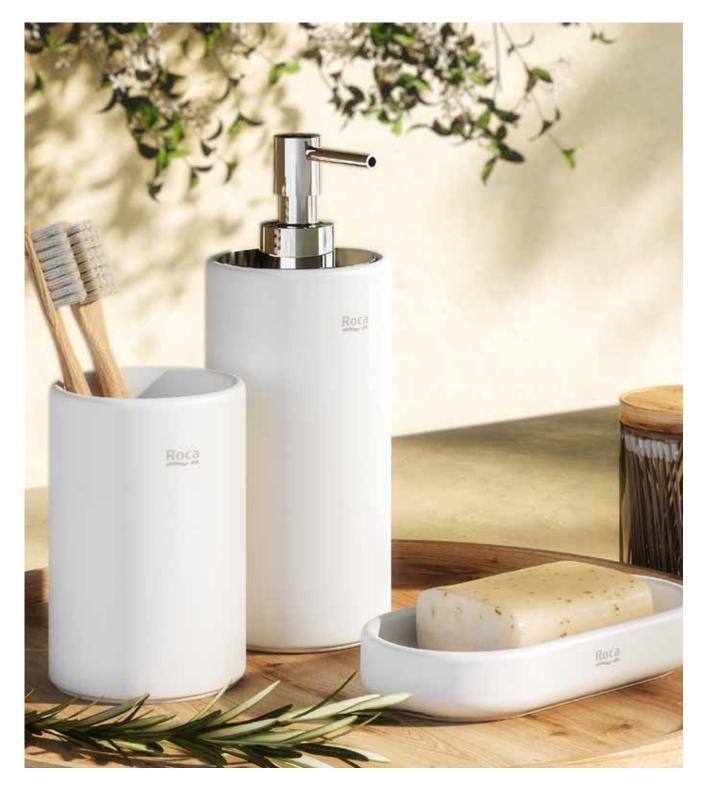

|
| Wall-mounted tumbler holder and glass.<br>A816810001<br>Finishes:<br>01 | 6          |                                                                                            |
| Towel rail.<br><b>A816812001</b> 600 mm<br>Finishes:<br>01              | 6          | 600<br>600<br>655<br>62                                                                    |
| Towel ring.<br>A816813001<br>Finishes:<br>01                            | $\bigcirc$ | 0200<br>222,5<br>055<br>0<br>0<br>0<br>0<br>0<br>0<br>0<br>0<br>0<br>0<br>0<br>0<br>0<br>0 |

## Accessories / Classica



01

0) 078



Towel rack Classica.



Wall-mounted toilet brush Classica.

## Onda

Vitreous china accessories are reinvented with minimalist and functional designs that embrace the supreme bathroom material.



#### Finishes



#### Accessories / Onda

| Robe hook.<br>A3870ZA000<br>Finishes:                           | 3    |  |
|-----------------------------------------------------------------|------|--|
| Wall-mounted soap dish.<br>A3870Z4000<br>Finishes:              |      |  |
| Over countertop soap dish.<br>A3870Z5000<br>Finishes:           |      |  |
| Wall-mounted soap dispenser.<br>A3870ZC000<br>Finishes:         |      |  |
| Over countertop soap dispenser.<br>A3870ZD000<br>Finishes:<br>0 |      |  |
| Wall-mounted tumbler holder.<br>A3870ZL000<br>Finishes:         |      |  |
| Over countertop tumbler.<br>A3870ZK000<br>Finishes:             | ter. |  |

## Accessories / Onda

| Tray.<br>A3870Z6000<br>Finishes:                                                              |