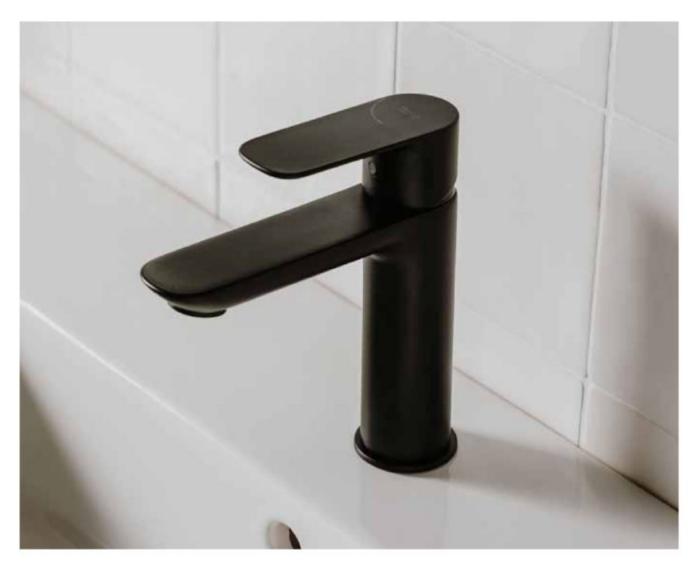

artridges                       |
| Ê                | One Million<br>Cycles | Cartridge tested to endure over one million<br>opening and closing cycles                   |
| **               | Evershine             | A high-quality chrome outer layer guarantees a<br>permanent shine and makes cleaning easier |
| •                | Water Label           | Water Label                                                                                 |

## Faucets / Monodin



## Faucets / Monodin



## Faucets / Monodin

Built-in shower mixer (1 way). Includes built-in body.

A5A2298C00

Finishes:

CO



予 ぞ \*\*



## Cala

This uniquely designed faucet, featuring a symmetrical spout and handle result in a contemporary and elegant fixture with exceptional functionality and ergonomic comfort.



#### Finishes





#### Iconography

| O<br>5L/min | Flow Rate             | Flow rate of faucets in litres                                                              |  |  |  |
|-------------|-----------------------|---------------------------------------------------------------------------------------------|--|--|--|
| Ţ           | Cold Start            | Water and energy saving system                                                              |  |  |  |
| F           | Softurn               | Soft and easy operation thanks to Roca's exclusive<br>ceramic cartridges                    |  |  |  |
| F           | One Million<br>Cycles | Cartridge tested to endure over one million<br>opening and closing cycles                   |  |  |  |
| **          | Evershine             | A high