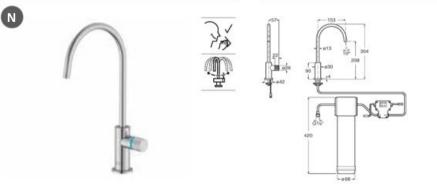

ng added flexibility and<br>flow control                      |        | Water Label | Water Label                    |

## Kitchen Faucets / Aquafy Filtered Water Faucets

N

N

N

#### Roca Aquafy 2 ways

Kitchen mixer with 2-way water filtration function and retractable swivel C-spout. Includes 5-step filtration cartridge.









#### Roca Aquafy 2 ways

Kitchen mixer with 2-way water filtration function and swivel U-spout. Includes 5-step filtration cartridge.

A5A8C3G..0









#### Roca Aquafy 2 ways

Kitchen mixer with 2-way water filtration function and swivel C-spout. Includes 5-step filtration cartridge.

A5A8B3G..0









#### Roca Aquafy 1 way

Kitchen mixer with 1-way water filtration function and C-spout. Includes 5-step filtration cartridge.

A5A8A3GC00

Finishes: C0



Replace (..) in the product reference with the code of the chosen finish: C0 Chrome, SM Stainless Steel finish, NB Matt Black

## Kitchen Faucets / Aquafy Filtered Water Faucets

#### **Roca Aquafy Filtration**

Spare filtration cartridge for Roca 5-step filtration system. Capacity 1,200 litres.

A5A803GB00







Aquafy Filtered Water Faucet.

#### Syra-E

Electronic kitchen mixer with swivel C-spout, retractable 2-function shower and independent single-lever option for water flow and temperature adjustment. Includes flexible supply hoses. Mains operated (230V). Includes power source. Cold Start.

#### A5A8A2AC00







65U

りき

6.5 L/min

0 12 L/min



#### Syra

Kitchen mixer with swivel C-spout and retractable 2-function shower. Includes flexible supply hoses. Cold Start.

A5A812AC00