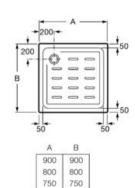

|
| A276323000 | 1400 x 800 x 40 mm |
| A276183000 | 1200 x 800 x 40 mm |
| A276187000 | 1000 x 800 x 40 mm |
| A276169000 | 1700 x 750 x 40 mm |
| A276173000 | 1600 x 750 x 40 mm |
| A276177000 | 1500 x 750 x 40 mm |
| A276209000 | 1200 x 750 x 40 mm |
| A276191000 | 900 x 750 x 40 mm  |
| A276171000 | 1700 x 700 x 40 mm |
| A276175000 | 1600 x 700 x 40 mm |
| A276179000 | 1500 x 700 x 40 mm |
| A276181000 | 1400 x 700 x 40 mm |
| A276185000 | 1200 x 700 x 40 mm |
| A276189000 | 1000 x 700 x 40 mm |
| A276193000 | 900 x 700 x 40 mm  |
|            |                    |

#### Finishes:

#### Easy

Acrylic rectangular shower tray with anti-slip base. Includes drain.

A276088000 A276087000

1000 x 700 x 65 mm 900 x 750 x 65 mm

# Finishes:

Easy

drain. A276081000



#### A в 900 750



L



900 x 900 x 65 mm 800 x 800 x 65 mm 750 x 750 x 65 mm

Acrylic square shower tray with anti-slip base. Includes

Finishes:

A276080000

A276079000



# Shower Trays / Acrylic

#### **Easy Corner**

Acrylic angle shower tray with anti-slip base. Includes drain.

| A276085000 | 900 x 900 x 65 mm R504 |
|------------|------------------------|
| A276084000 | 800 x 800 x 65 mm R504 |
| A276083000 | 750 x 750 x 65 mm R373 |

# Finishes:

00





#### Granada

Acrylic rectangular shower tray. Includes drain. Height 135 mm.

| A276345000 | 1400 x 900 x 135 mm |
|------------|---------------------|
| A276342000 | 1200 x 900 x 135 mm |
| A276339000 | 1000 x 900 x 135 mm |
| A276266001 | 1400 x 800 x 135 mm |
| A276265000 | 1200 x 800 x 135 mm |
| A276264000 | 1000 x 800 x 135 mm |
|            |