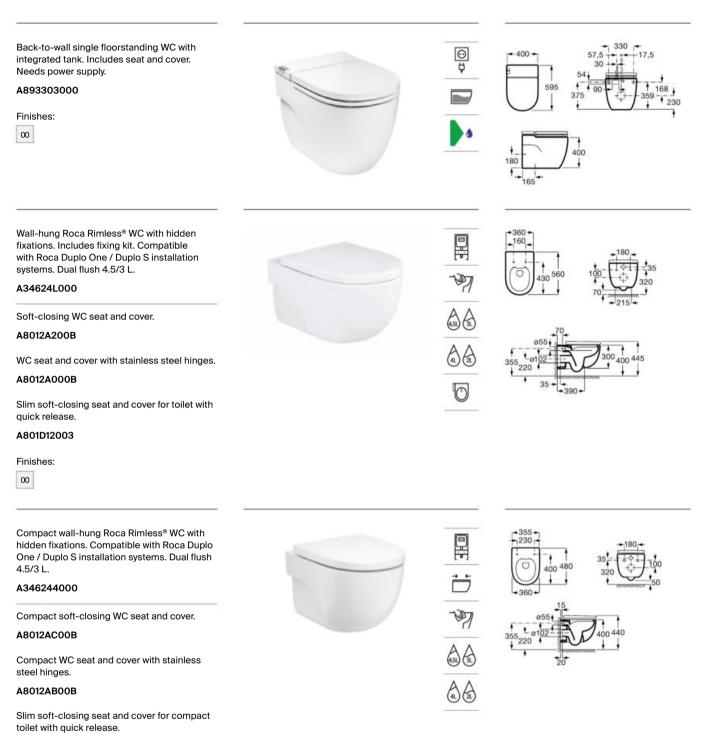

Left-hand taphole. Faucet not included.

## A32724X000 600 mm

Optional:

Semipedestal for compact ceramic basin with fixing kit.

#### A337242000

Basin towel rail.

## A816291001

Finishes:

00

Wall-hung ceramic basin with fixing kit. Faucet and semipedestal not included.

| A327240000 | 700 mm  |
|------------|---------|
| A32724D000 | 850 mm  |
| A32724B000 | 1000 mm |

Optional:

Pedestal for ceramic basin.

A335240000

Basin towel rail.

# A816291001

Finishes:

00

Wall-hung WC with integrated tank. Includes L-shaped support frame for wall-hung installation, seat and cover. Needs power supply.

## A893301000

Wall-hung WC with integrated tank. Includes I-shaped support frame for wall-hung installation, seat and cover. Needs power supply.

## A893302000

Finishes:

00















A8012AB00B

Finishes:

00

Compact back-to-wall single floorstanding Roca Rimless® WC with dual outlet. Includes fixing kit, draining elbow and wall mounting for elbow. Compatible with Roca Duplo One / Duplo S installation systems. 4.5/3 L dual flush.

#### A347246000

Soft-closing WC seat and cover.

### A8012A200B

WC seat and cover with stainless steel hinges.

#### A8012A000B

Slim soft-closing seat and cover for toilet with quick release.

#### A801D12003

Finishes:



Close-coupled WC with dual outlet for people with reduced mobility. Includes fixing kit.

### A34224H000

Dual flush 6/3L cistern with bottom inlet for WC. Includes fixing kit, inlet valve and flush valve.

#### A34124H000

WC seat and cover with front opening and stainless steel hinges.

#### A801230004

WC seat with