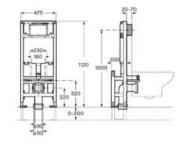

# In-Wash<sup>®</sup> Functionalities

In-wash<sup>®</sup> Insignia wall-hung WC.

| Iconogra | phy |
|----------|-----|
|----------|-----|

| - VA | Roca Rimless®                | System designed to optimize cleaning and hygiene, exceeding EU hygiene standards                                                                                               | ©<br>Ţ    | Electrical connection | Electrical connection required for correct operation                                                                                                              |  |
|------|------------------------------|--------------------------------------------------------------------------------------------------------------------------------------------------------------------------------|-----------|-----------------------|-------------------------------------------------------------------------------------------------------------------------------------------------------------------|--|
|      | Roca Rimless®<br>Vortex      | Technology that simplifies cleaning, maximises<br>hygiene, and provides a powerful 360° flush,<br>while minimising noise, splashing and aerosol                                |           | Supraglaze®           | Exclusive Roca glazing technology that maximises hygiene and simplifies cleaning                                                                                  |  |
|      |                              | dispersion                                                                                                                                                                     |           |                       | Roca Connect uses Bluetooth or WiFi to link<br>products, sending sensor data through a local                                                                      |  |
|      | Duplo installation<br>system | Allows easy and safe installation of wall-hung WCs                                                                                                                             | (((III))) | Roca Connect          | Gateway to a secure cloud. The processed data<br>is shown in real-time on an app and desktop<br>dashboard, enabling remote device management<br>and configuration |  |
|      | Heated seat                  | Heated seat                                                                                                                                                                    | •         | Water Label           | Water Label                                                                                                                                                       |  |
|      | In-tank <sup>®</sup>         | A signature innovation from Roca that integrates<br>the water tank within the bowl, maximizing<br>available space and unifying aesthetics with<br>practicality in the bathroom | ٥         | Water Label           | For Vorea Smart Toilets: refs. A803504001,<br>A803500001 and A80350F001:<br>Unified<br>Water Label                                                                |  |