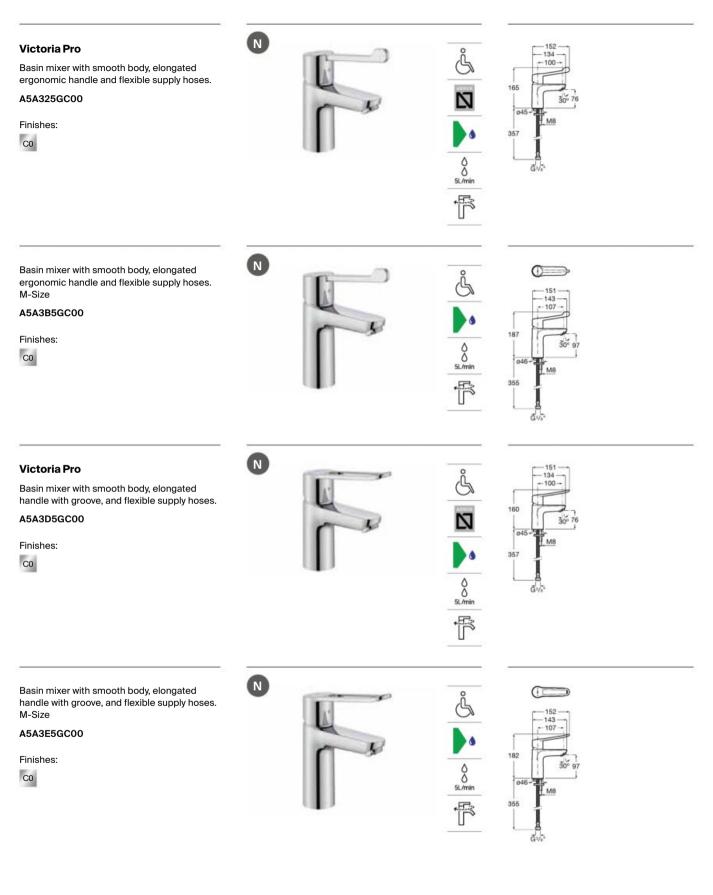

ap Round

Back-to-wall close-coupled Comfort height Roca Rimless<sup>®</sup> WC with dual outlet. Includes fixing kit and draining elbow.

#### A3420NJ000

Dual flush 4.5/3L cistern with side inlet for WC. Includes fixing kit, inlet valve and flush valve.

#### A3410N1000

Dual flush 4.5/3L cistern with bottom inlet for WC. Includes fixing kit, inlet valve and flush valve.

#### A3410N0000

Compact soft-closing WC seat and cover.

#### A801D22001

Compact WC seat and cover.

#### A801D20001

Finishes:

00

#### **The Gap Round**

Back-to-wall Comfort height bidet. Faucet and bidet lid not included.

#### A3570N9000

Soft-closing bidet lid.

A806D12001

Bidet lid.

#### A806D10001

Finishes:

00











540

120

355

P

71

0

TĪ:

0





## Specific Uses / Accessibility Basin Faucets



## Specific Uses / Accessibility Basin Faucets



A5A015GC00

Finishes:

C0

Wall-mounted shower mixer and elongated ergonomic handle.

A5A215GC00

Finishes: C0 





F

## Specific Uses / Accessibility Basin Faucets

#### Victoria Pro

Wall-mounted shower mixer with elongated ergonomic handle, hand-shower, 1.70 m flexible shower hose and swivel wall bracket.

A5A205GC00

Finishes:

CO





#### Victoria Pro

Kitchen mixer with swivel spout, elongated ergonomic handle and flexible supply hoses.

A5A8E5GC00

Finishes:





N





## Specific Uses / Accessibility Accessories

#### Access Pro

Straight grab bar for people with reduced mobility. Includes fixing kit. White antibacterial vinyl finish.

| A816980009 | 900 mm |
|------------|--------|
| A816979009 | 700 mm |
| A816978009 | 600 m