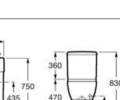

ess® WC with dual outlet. Includes fixing kit, draining elbow and wall mounting for elbow. Compatible with Roca Duplo One / Duplo S installation systems. 4.5/3 L dual flush.

#### A347246000

Soft-closing WC seat and cover.

### A8012A200B

WC seat and cover with stainless steel hinges.

#### A8012A000B

Slim soft-closing seat and cover for toilet with quick release.

#### A801D12003

Finishes:



Close-coupled WC with dual outlet for people with reduced mobility. Includes fixing kit.

### A34224H000

Dual flush 6/3L cistern with bottom inlet for WC. Includes fixing kit, inlet valve and flush valve.

#### A34124H000

WC seat and cover with front opening and stainless steel hinges.

#### A801230004

WC seat with front opening and stainless steel hinges.

#### A80123D004

Finishes:













360

600

760

370 230

Compact back-to-wall close-coupled Roca Rimless® WC with dual outlet. Includes fixing kit, draining elbow and wall mounting for elbow.

## A34224L000

Dual flush 4.5/3L cistern with bottom inlet for compact WC. Includes fixing kit, inlet valve and flush valve.

## A341241000

Cistern with an integrated dual flush touchless electronic mechanism and bottom inlet for WC. Includes fixing kit, inlet valve and EM1 flush valve. (Adjustable between 3 and 4.5 litres. Powered by 4 AA batteries that guarantee over 40,000 flush cycles).

# A34R240000

Compact soft-closing WC seat and cover.

# A8012AC00B

Finishes:

00

Back-to-wall close-coupled Comfort height WC with dual outlet. Includes fixing kit and draining elbow.

## A34224C00U

Dual flush 4.5/3L cistern with bottom