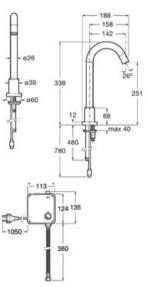

r) with integrated sensor into the spout and flexible supply hoses. L-Size. Powered by four 1.5V LR6 (AA) alkaline batteries.

#### A5A4243C00

Electronic one-water basin mixer with integrated sensor into the spout and flexible supply hoses.and flexible supply hoses. L-Size. Mains operated (230V). Includes power source.

#### A5A4343C00

Finishes: C0

#### Loft-E

Electronic one-water basin mixer with high spout, integrated sensor into the spout and flexible supply hoses. Flow rate: 6 I/min. XL-Size. Powered by four 1.5V LR6 (AA) alkaline batteries.

#### A5A3143C00

Electronic one-water basin mixer with high spout, integrated sensor into the spout and flexible supply hoses. Flow rate: 5.7 l/min. XL-Size. Mains operated (230V). Includes power source.

#### A5A3943C00

Finishes:

CO









りぼう

S.7L/min

#### Loft-E

Electronic basin mixer with premixed water, integrated sensor into the spout and flexible supply hoses. L-Size. Powered by four 1.5V LR6 (AA) alkaline batteries.

#### A5A3243C00

Electronic basin mixer with premixed water, integrated sensor into the spout and flexible supply hoses. L-Size. Mains operated (230V). Includes power source.

#### A5A3343C00



CO





# Loft-E

Electronic basin mixer with premixed water, integrated sensor into the spout and flexible supply hoses. XL-Size. Powered by four 1.5V LR6 (AA) alkaline batteries.

#### A5A3743C00

Electronic basin mixer with premixed water, integrated sensor into the spout and flexible supply hoses. XL-Size. Mains operated (230V). Includes power source.

### A5A3843C00

Finishes:





Loft-E

Built-in elect