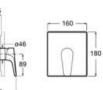

).

A525220603

Finishes:

CO

Bidet mixer with pop-up waste and flexible supply hoses.

A5A6090C00

Finishes: C0





0 5L/m

F







đ.



Floorstanding bath-shower mixer with automatic diverter. Includes hand-shower, integrated hand-shower bracket and 1.75 m flexible shower hose.

A5A2790C00







Built-in bath-shower mixer (2 ways) with automatic diverter. 1/2".

#### A5A0B90C00

To be completed with:

Universal RocaBox for built-in installations.

A525869403

Finishes:

C0

Built-in bath-shower mixer with automatic diverter (2 ways). Includes the built-in subset and the trim plate. Complete set.

A5A0690C00

Finishes:













Built-in shower mixer (1 way).

A5A2B90C00

To be completed with:

Universal RocaBox for built-in installations. A525869403

A020003-

Finishes:

CO









## Monodin

The smooth curves and ergonomic handle of this faucet highlight the basics and deliver a simple, yet aesthetically-pleasing solution.



#### Finishes



Chrome

#### Iconography

| O<br>O<br>5L/min | Flow Rate             | Flow rate of faucets in litres                                                              |
|------------------|-----------------------|---------------------------------------------------------------------------------------------|
| :                | Cold Start            | Water and energy saving system                                                              |
| Ē                | Softurn               | Soft and easy operation thanks to Roca's exclusive ceramic cartridges                       |
| Ê                | One Million<br>Cycles | Car