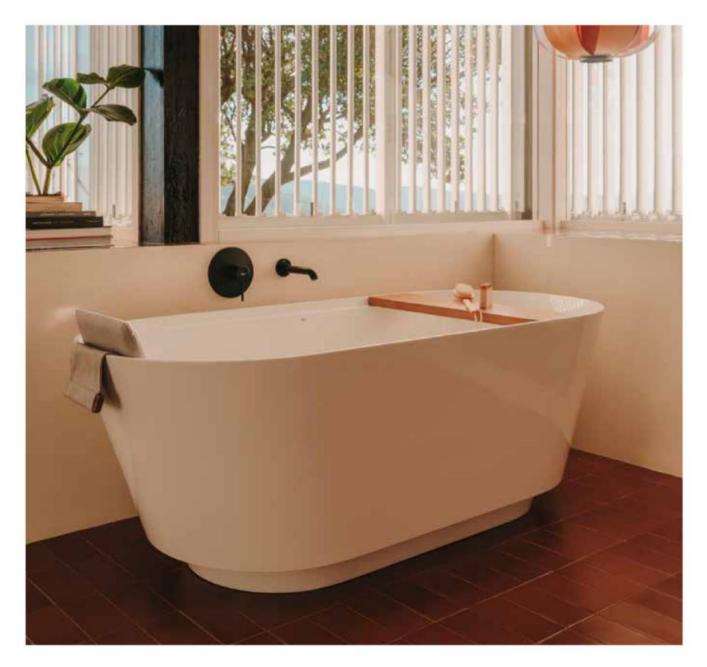

e needs and preferences of each user.



Rotating back ø 32 mm water jet

The back jet has a rotating function that performs a gentle massage, specially designed for the back area.



ø 32 mm foot jet

The foot jet features a microjet designed with minimum dimensions to ensure a gentle massage on the soles of the feet.



ø 27 mm air jet

Customization

customisation

Self-cleaning

Air jets have been redesigned, featuring a more oval and flatter shape. This new design enhances comfort and improves overall cleaning efficiency.



Soft jet

Soft jets combine the effect of air and water to create champagne-like bubbles from the base of the bath.



The plasticity of the blend of resins, minerals and pigments used in this material is key to designing original baths with innovative features.



Finishes



Iconography

| K                | Anti-slip         | With anti-slip surface                                             |
|------------------|-------------------|--------------------------------------------------------------------|
| $\checkmark^{3}$ | Weather resistant | Resistant to temperature changes and environ-<br>mental conditions |
| ¥.               | Hygienic          | Antibacterial treatment                                            |
|                  | Easy Cleaning     | Always clean with minimal effort                                   |
| ŵ                | Double-Ended      | Comfortably accommodates 2 users, with<br>centred waste            |

### Inis

Oval Stonex® freestanding bath with click-clack waste and trap. Overflow not included.

1600 x 700 mm