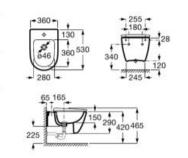

# In-Wash<sup>®</sup> Functionalities

In-wash<sup>®</sup> Insignia wall-hung WC.

| Iconogra | phy |
|----------|-----|
|----------|-----|

| - VA | Roca Rimless®                | System designed to optimize cleaning and hygiene, exceeding EU hygiene standards                                                                                               | ©<br>Ţ    | Electrical connection | Electrical connection required for correct operation                                                                                                              |  |
|------|------------------------------|--------------------------------------------------------------------------------------------------------------------------------------------------------------------------------|-----------|-----------------------|-------------------------------------------------------------------------------------------------------------------------------------------------------------------|--|
|      | Roca Rimless®<br>Vortex      | Technology that simplifies cleaning, maximises<br>hygiene, and provides a powerful 360° flush,<br>while minimising noise, splashing and aerosol                                |           | Supraglaze®           | Exclusive Roca glazing technology that maximises hygiene and simplifies cleaning                                                                                  |  |
|      |                              | dispersion                                                                                                                                                                     |           |                       | Roca Connect uses Bluetooth or WiFi to link<br>products, sending sensor data through a local                                                                      |  |
|      | Duplo installation<br>system | Allows easy and safe installation of wall-hung WCs                                                                                                                             | (((III))) | Roca Connect          | Gateway to a secure cloud. The processed data<br>is shown in real-time on an app and desktop<br>dashboard, enabling remote device management<br>and configuration |  |
|      | Heated seat                  | Heated seat                                                                                                                                                                    | •         | Water Label           | Water Label                                                                                                                                                       |  |
|      | In-tank <sup>®</sup>         | A signature innovation from Roca that integrates<br>the water tank within the bowl, maximizing<br>available space and unifying aesthetics with<br>practicality in the bathroom | ٥         | Water Label           | For Vorea Smart Toilets: refs. A803504001,<br>A803500001 and A80350F001:<br>Unified<br>Water Label                                                                |  |