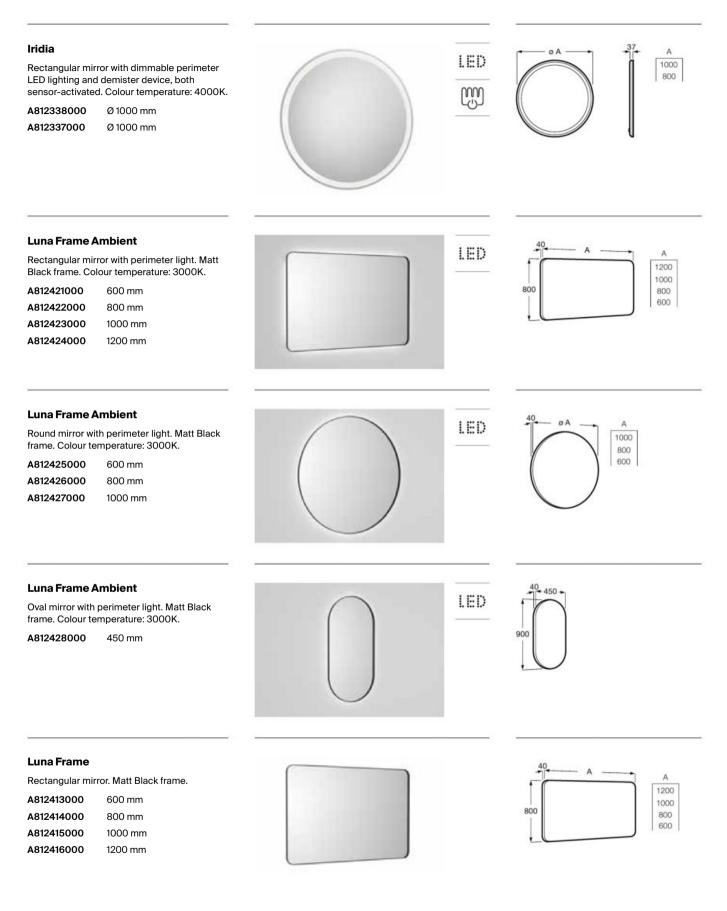

| N            |          |                         |
| Rectangular mirror with top lighting and<br>adjustable temperature, capacitive sensor<br>and demister device.       |              | LED<br>m | A<br>800<br>800<br>800  |
| <b>A812455485</b> 600 mm                                                                                            |              | പ്രാ     | 600                     |
| <b>A812456485</b> 800 mm                                                                                            |              |          |                         |
| <b>A812457485</b> 1000 mm                                                                                           |              |          |                         |











## Furniture, Mirrors and Lighting / Lighting

#### Starlight

LED 7W spotlight. To be installed on mirror or mirror cabinet. Colour temperature: 4000K.

A813092100







Extra column unit.



# Accessories

# **Accessories Collections**

Accessories Quick Guide Finishes Quick Guide 270 272

| Carmen          | 274 |
|-----------------|-----|
| Superinox       | 278 |
| Тетро           | 282 |
| Allegro         | 288 |
| Rubik           | 292 |
| Hotels Square   | 296 |
| Hotels Round    | 300 |
| Hotels          | 306 |
| Twin            | 310 |
| Victoria Square | 314 |
| Victoria Round  | 318 |
| Victoria        | 322 |
| Sonata          | 326 |
| Compas          | 330 |
| Cubica          | 336 |
| Classica        | 340 |
| Onda            | 344 |
| Ona             | 348 |
| Ro