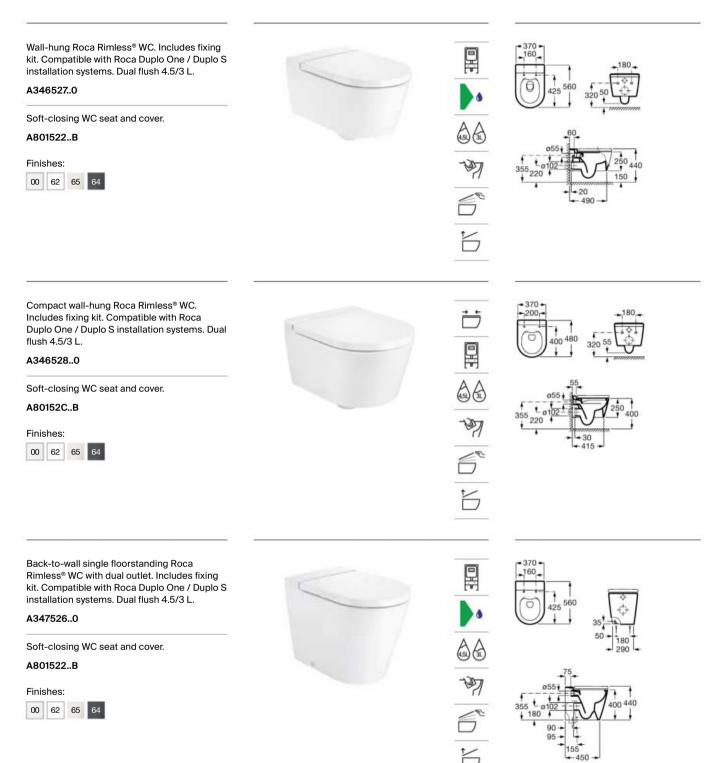

| 370 mm |







Over countertop Fineceramic<sup>®</sup> basin. Faucet not included. Includes universal drain with Ø 72 mm ceramic plug.

| A3275200  |    |    | 500 mm |  |  |
|-----------|----|----|--------|--|--|
| A3275230  |    | 00 | 370 mm |  |  |
| Finishes: |    |    |        |  |  |
| 00        | 62 | 65 | 64     |  |  |





 $\begin{array}{l} \text{Over countertop Fineceramic}^{\$} \text{ basin. Faucet} \\ \text{not included. Includes universal drain with } \varnothing \\ \text{72 mm fixed open ceramic plug.} \end{array}$ 

| A3275340 | 550 mm |
|----------|--------|
| A32753R0 | 370 mm |



00 62 65 64







A



Under countertop Fineceramic® basin with fixing kit. Faucet not included.

| A3275350 | 605 mm |
|----------|--------|
| A3275360 | 495 mm |













- 480





# **Bathroom Collections / Inspira**



# Tura

Modern architectural shapes and sculptural forms merge with tactile materials and new colours in a complete bathroom collection.



# Ceramic finishes



S0 Supraglaze<sup>®</sup>

## Furniture finishes







# Iconography

# Ceramic

| <b>A</b> A   | Dual flush                            | Toilets featuring a water-saving mechanism,<br>with 6/31, 4.5/31 or 4/21 flushes to choose<br>from                                                                                                                                                                                     |
|--------------|---------------------------------------|------------------------------------------------------------------------------------------------------------------------