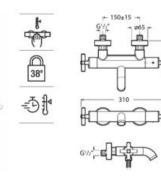

------------------------------------------------------------------------------------------------------|
| 38°    | Security 38°      | Safety device in thermostatic faucets that prevents water temperature from exceeding 38°C             |
| -Ð₽    | Quick<br>Reaction | Ultra fast adjustment of desired temperature                                                          |
| **     | Evershine         | A high-quality chrome outer layer guarantees a<br>permanent shine and makes cleaning easier           |





Finishes:





Built-in twin-lever basin mixer with 190 mm spout.

A5A4743C00

Finishes: CO





#### Loft-T

Wall-mounted thermostatic bath-shower mixer with diverter-flow regulator, handshower, 1.70 m metal flexible shower hose and hand-shower wall bracket.

A5A1143C00

Finishes:





F R

# Faucets / Loft

#### Loft-T

Wall-mounted thermostatic shower mixer with hand-shower, 1.50 m metal flexible shower hose and hand-shower wall bracket.

#### A5A1343C00



CO

# 38 -5₽



#### Loft-T

Built-in thermostatic bath-shower mixer (2 ways) with diverter-flow regulator. Includes built-in body.

A5A0643C00

Finishes:



#### Loft-T

Built-in thermostatic shower mixer (1 way). Includes built-in body.

A5A0743C00

Finishes:



Deck-mounted bath-shower mixer with 195 mm bath spout, diverter, hand-shower and 1.75 m flexible hose.

A5A0943C00

Finishes: CO





38

5t

G'











## Faucets / Loft

Floorstanding twin-lever bath-shower mixer with automatic diverter with retention, handshower, 1.75 m flexible shower hose, handshower bracket and floor pillar legs.

A5A2743C00