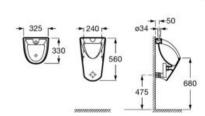

r. Includes fixing kit, trap and 1/2" supply hose with plug.

#### A353148000

Ceramic urinal with back inlet without cover. Includes fixing kit, trap and 1/2" supply hose with plug.

#### A353147000

Ceramic urinal with top inlet without cover. Includes fixing kit, trap and 1/2" supply hose with plug.

#### A353149000

Finishes:













#### Chic

Ceramic urinal with back inlet. Includes fixing kit, water inlet, trap and waste plug.

A35945J000

Ceramic urinal with top inlet. Includes fixing kit, water inlet, trap and waste plug.

#### A35945L000

Finishes:



#### Mini

Ceramic urinal with top inlet. Includes water inlet.

A353145000

Finishes:



#### Pack Chic + Fluent

Pack consisting of Chic urinal, Fluent flush valve, external pipe, urinal fixing kit and trap.

A35T45L000











#### Pack Mini + Instant

Pack consisting of Mini urinal, Instant flush valve, external pipe, urinal fixing kit and trap.

A35T145000

Finishes:







1/2

#### Mural

Ceramic urinal with top inlet. Includes fixing kit, sleeve, and cleaning plug. Trap not included.

#### A353330001

Wall connecting elbow. Required for mounting the Mural urinal.

#### AV0016900R

Wall drain elbow. Required for mounting the Mural urinal.

#### A526505214



00

#### Divo

Urinal divider with 8 mm tempered glass, matt screen printed on one side. Wall-mounted matt profile with hidden screws. Includes fixing kit.

#### AM20104053







315

#### Track

Reversible urinal divider with 8 mm matt translucent glass, matt screen printed on one side. Rigid wall installation. Includes fixing kit.

AM25015052