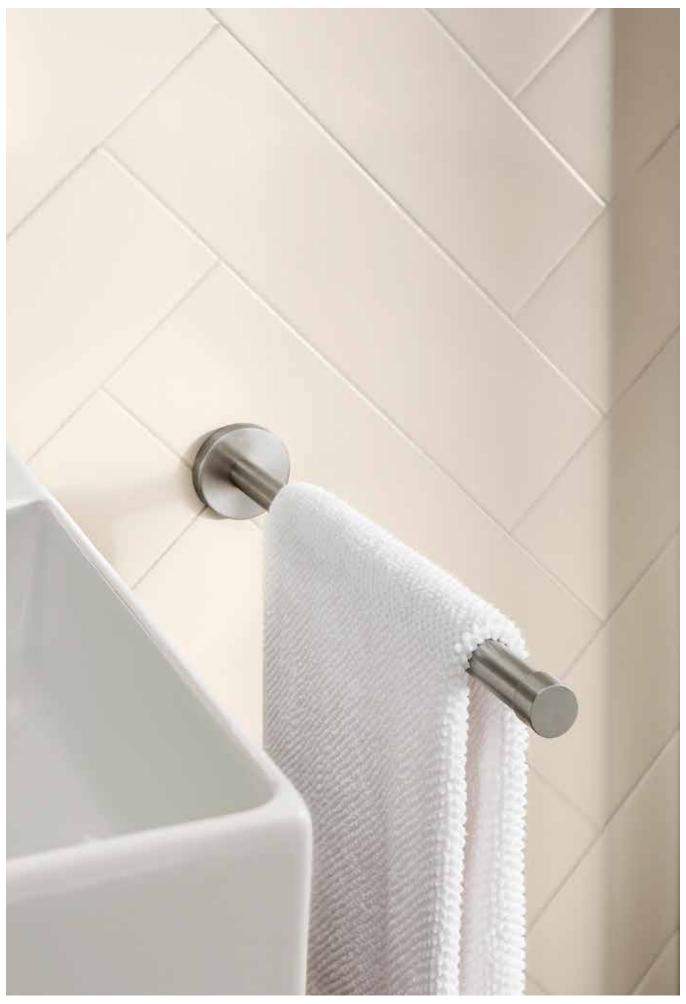

tertop stainless steel soap<br>dispenser.<br><b>A817312002</b><br>Finishes:<br>02                             |    |                           |
| Stainless steel container.<br>A817311002<br>Finishes:<br>02                                                            |    |                           |
| Stainless steel towel rail.         A817308002       600 mm         A817307002       400 mm         Finishes:       02 | S. |                           |
| Stainless steel towel rail.<br>A817310002<br>Finishes:<br>02                                                           |    |                           |
| Stainless steel towel ring.<br>A817309002<br>Finishes:<br>02                                                           |    |                           |

## Accessories / Superinox







Six trendy finishes in a sophisticated collection of accessories to enhance urban-style bathroom spaces.



#### Finishes



Chrome

CN







RG Titanium Black Rose Gold

Brushed Titanium Black

NB Brushed Brass Matt Black



Dimensions in mm.

Replace (..) in the product reference with the code of the chosen finish: CN Titanium Black, RG Rose Gold, NM Brushed Titanium Black, VA Brushed Brass, NB Matt Black



Finishes:

00 CN RG NM VA NB



Dimensions in mm.

Replace (..) in the product reference with the code of the chosen finish: CN Titanium Black, RG Rose Gold, NM Brushed Titanium Black, VA Brushed Brass, NB Matt Black



Dimensions in mm.



Tempo towel rail.



A modern collection of accessories with a youthful design, available in matte white and striking matte black.



#### F