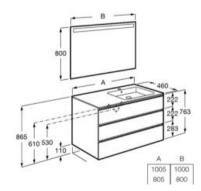

#### A801E12..1

Supralit® WC seat and cover.

## A801E20..1

Soft-closing seat and cover for compact toilet with quick release. The seat and cover is not available in Supraglaze® finish.