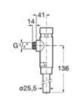

c Uses / Avant Self-closing Faucets



## Specific Uses / Flush Valves for WCs and urinals

#### Gem

Wall-mounted flush valve for WC and Garda slop hopper with 1" curved water supply pipe and lever operation.

#### A526900610

Finishes:





#### **Aqualine Basic**

Wall-mounted 3/4" flush valve for WC with lever operation.

A5A9477C00

Curved water supply pipe.

A505521600

Finishes:

CO

#### **Aqualine Plus**

Wall-mounted 3/4" flush valve for WC with dual flush 6/3 L and lever operation.

A5A9577C00

Curved water supply pipe.

A505521600

Finishes:

C0

#### Complements for flush valves

Complement discharge pipe external flush valve.

AG0094703R

Curved water supply pipe.

A505521600

Check valve for flush valve.

A525936100

Flush valve connector for wall-hung WCs.

AV0016200R









## Specific Uses / Flush Valves for WCs and urinals





## Specific Uses / Children's WC and Squatting pan



#### Specific Uses / Laundry Sinks and slop hopper



#### stewater disposal

Specific Uses / Waste Macerator and High WC Cisterns

The ideal solution for wastewater disposal from any location. It features three inlets to collect wastewater from toilet, bidet, washbasin or shower tray. It macerates and pumps it up to 6 metres high to the nearest downward-flowing sewer. Compact in design, it is a waste macerator compatible with most standard close-coupled toilets with a horizontal outlet (please check compatibilities). D-Trit, which complies with applicable electrical safety regulations, is powered by a conventional mains socket.

Waste macerator equipped with stainless steel d