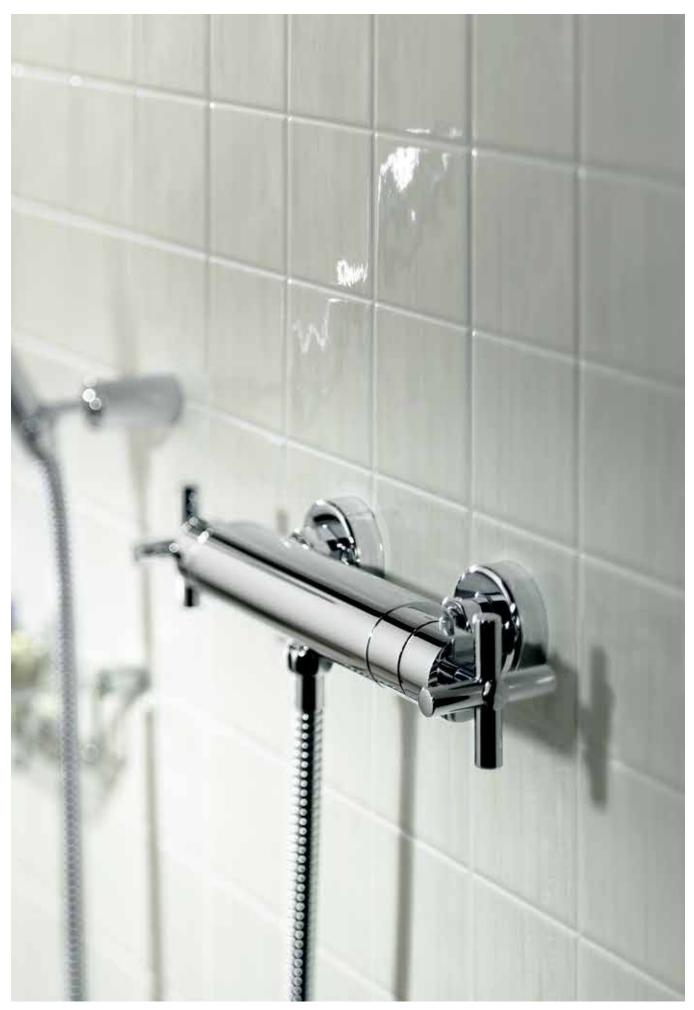

-mounted bath-shower mixer with 195 mm bath spout, diverter, hand-shower and 1.75 m flexible hose.

A5A0943C00

Finishes: CO





38

5t

G'











## Faucets / Loft

Floorstanding twin-lever bath-shower mixer with automatic diverter with retention, handshower, 1.75 m flexible shower hose, handshower bracket and floor pillar legs.

A5A2743C00







Twin-lever shower column with fixed height. Includes ø200 mm shower head, 25 x 180 mm hand-shower, 1.70 m metal flexible shower hose and height-adjustable swivel bracket.

#### A5A9743C00

Finishes:







Built-in 1/2" diverter for bath or shower (2 ways).

#### A5A9043C00

Built-in 1/2" diverter for bath or shower (3 ways).

A5A9143C00

Finishes:

CO





# Faucets / Loft



Built-in 3/4" valve, C index (hot).

A5A1943C00

Finishes:

CO



Thermostatic wall-mounted shower mixer Loft.

# Carmen

Classical inspiration and a vintage spirit live at the heart of these delicate faucets and fittings for sophisticated and emphatically classical interiors.



#### Finishes



C0 Chrome

| Ó<br>Ó<br>5L/min | Flow Rate   | Flow rate of faucets in litres                                                              |
|------------------|-------------|---------------------------------------------------------------------------------------------|
| F                | Softurn     | Soft and easy operation thanks to Roca's exclusive ceramic cartridges                       |
| **               | Evershine   | A high-quality chrome outer layer guarantees a<br>permanent shine and makes cleaning easier |
| •                | Water Label | Wate