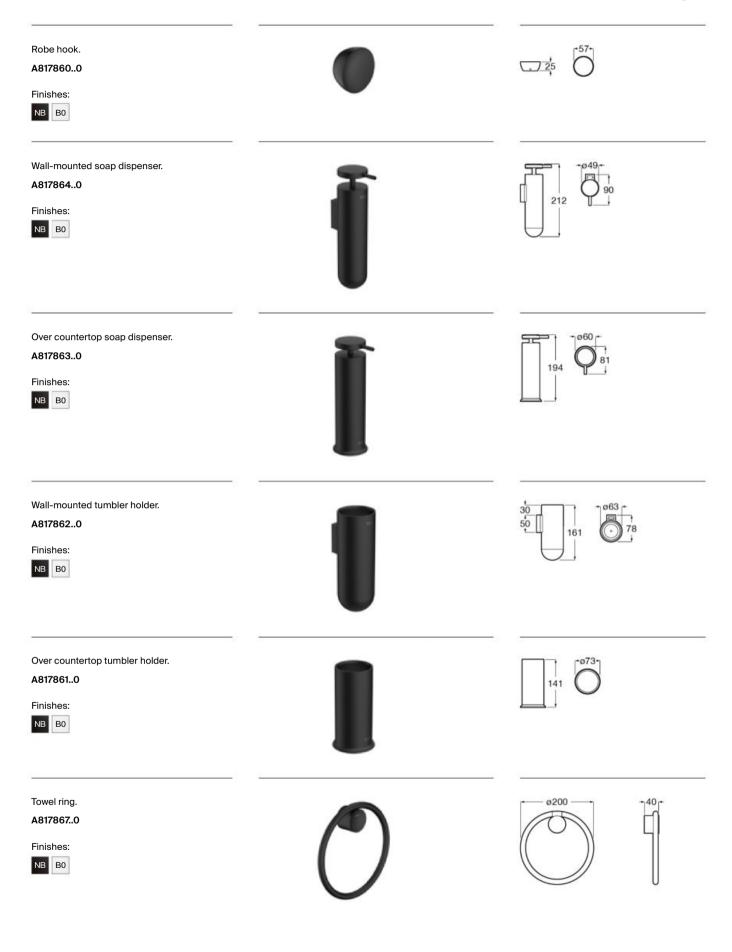

ion of accessories to enhance urban-style bathroom spaces.



#### Finishes



Chrome

CN







RG Titanium Black Rose Gold

Brushed Titanium Black

NB Brushed Brass Matt Black



Dimensions in mm.

Replace (..) in the product reference with the code of the chosen finish: CN Titanium Black, RG Rose Gold, NM Brushed Titanium Black, VA Brushed Brass, NB Matt Black



Finishes:

00 CN RG NM VA NB



Dimensions in mm.

Replace (..) in the product reference with the code of the chosen finish: CN Titanium Black, RG Rose Gold, NM Brushed Titanium Black, VA Brushed Brass, NB Matt Black



Dimensions in mm.



Tempo towel rail.



A modern collection of accessories with a youthful design, available in matte white and striking matte black.



#### Finishes



Matt White

### Accessories / Allegro



Dimensions in mm.

Replace (..) in the product reference with the code of the chosen finish: NB Matt Black, B0 Matt White

## Accessories / Allegro





Allegro accessories, PS4 operating plate.



Embracing contemporary design with an ode to straight lines, this collection showcases rational and sophisticated elegance.



#### Finishes

Chrome



Z4 Matt Black

## Iconography

Dual installation Dual instal

Dual installation Dual installation, with screws or adhesive

### Accessories / Rubik



## Accessories / Rubik





## Accessories / Rubik



Rubik wall-mounted soap dispenser and tumbler.

# **Hotels Square**

Characterized by subtle geometric profiles, the distinctly contemporary urban essence of this collection is suitable for small and large design projects.



Ceramic finishes