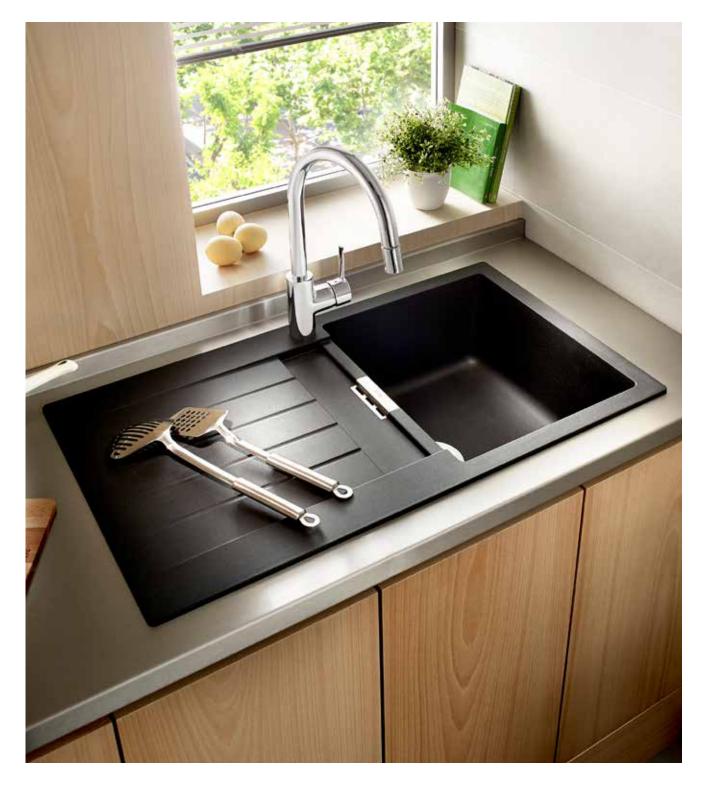

712              |     |    | •  |    | •  |    | •  |    |
|                 | <b>Victoria</b><br>p. 714             |     | •  | •  |    | •  |    | •  |    |
| >               | <b>Beverly</b><br>p. 719              |     | •  |    |    | •  |    | •  |    |
| Fireclay        | <b>Leman</b><br>p. 719                | •   | •  |    |    |    |    |    |    |
| L '             | Lugano<br>p. 720                      |     |    | •  | •  |    |    |    |    |

## Quick Guide / Kitchen Sinks finishes





Berlin Stainless Steel kitchen sink.

## **Quarzex**<sup>®</sup>

Combining quartz with strong and dense resins, this material offers immense creative possibilities while maintaining exceptional standards of hygiene and resistance. These fundamental qualities are essential in a kitchen.



#### Finishes





696





Helsinki

#### Key Benefits

**Hygiene.** Zero porosity textured surface that prevents the absorption of water and the proliferation of humidity and bacteria.

**Easy cleaning.** Effortless maintenance with standard cleaning products.

Resistance. Very resistant to knocks, scratches, abrasion, and high temperatures of up to  $180^\circ\,\text{C}.$ 

**Durability.** High-quality natural pigments that maintain their colour when exposed to chemicals and ultraviolet light.

**Texture.** Its natural composition makes it warm and pleasant to the touch.

Riga

#### Iconography

| X              | Cabinet width       | Minimum kitchen cabinet size required for sin<br>installation