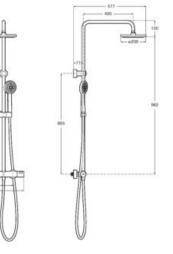

mm) and adjustable shower arm, with ø 245 mm shower head, ø 100 mm hand-shower (three functions) on sliding support, 1.7 m satin PVC shower flexible hose and articulated hand-shower bracket.

A5A2F18C00

Finishes:

CO







38

•∋₽

38°

Ð₽

### Victoria-T Plus

Thermostatic matt black shower column, adjustable in height (800 mm to 1175 mm) and adjustable shower arm, with ø 245 mm shower head, ø 100 mm hand-shower (three functions) on sliding support, 1.7 m satin PVC shower flexible hose and articulated handshower bracket.

#### A5A2F18NB0









#### Victoria-T Basic

Thermostatic shower column with fixed height, ø 200 mm shower head, ø 100 mm hand-shower (one function) on sliding support, 1.7 m satin PVC shower flexible hose and articulated hand-shower bracket.

#### A5A9F18NB0









Single-lever bath-shower column with shelf and adjustable height from 1253 to 1653 mm and swivelling shower arm. With bath spout. Includes 360 x 240 mm shower head, ø100 mm hand-shower with 3 functions, 1.75 m satin PVC flexible shower hose and height-adjustable swivel bracket.

#### A5A9C90C00

Finishes: CO





#### **Even-M Round**

Shower column with adjustable height from 875 to 1275 mm, swivelling shower arm and shelf. Includes ø250 mm shower head, ø100 mm hand-shower with 3 functions, 1.75 m satin PVC flexible shower hose and height-adjustable swivel bracket.

### A5A9790C00

Finishes:









#### **Even-M Square**

Shower column with adjustable height from 875 to 1275 mm, swivelling shower arm and shelf. Includes 360 x 240 mm shower head, ø100 mm hand-shower with 3 functions,