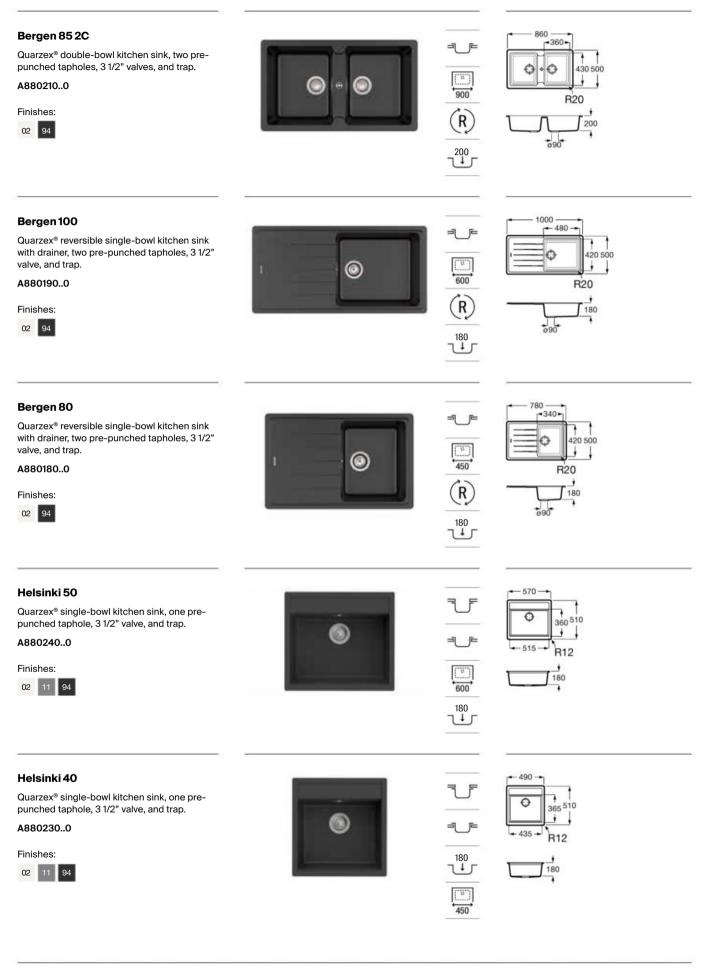

| Over Countertop     | Over countertop installation: easy installation<br>by placing the kitchen sink directly on the<br>countertop without requiring precise worktop<br>cut-out |  |  |
| J              | Under<br>Countertop | Under countertop installation: It provides<br>a continuos countertop, with no nooks or<br>crannies, making cleaning easier                                |  |  |
| $(\mathbf{R})$ | Reversible          | Suitable for left or right installation                                                                                                                   |  |  |
|                |                     |                                                                                                                                                           |  |  |





Dimensions in mm.

Replace (..) in the product reference with the code of the chosen finish: 02 White, 94 Black, 11 Grey





Riga kitchen sink.

## Stainless Steel

Stainless steel, a blend of steel, chrome, and nickel, is an essential material for the kitchen. With its hygienic properties, high resistance, and malleability, it can be remodelled into modern, fashionable designs.



Finishes



Stainless Steel





Praga

#### **Key Benefits**

**Hygiene.** Zero porosity surface that prevents the absorption of water and the proliferation of humidity and bacteria.

**Easy cleaning.** Effortless maintenance with standard cleaning products.

**Resistance.** Ability to withstand temperatures of up to 300 °C and resistance to blows and knocks.

**Durability.** High chromium content that ensur