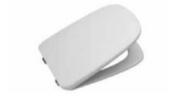

# In-Wash<sup>®</sup> Functionalities

In-wash<sup>®</sup> Insignia wall-hung WC.

| Iconogra | phy |
|----------|-----|
|----------|-----|

| - VA | Roca Rimless®                | System designed to optimize cleaning and hygiene, exceeding EU hygiene standards                                                                                               | ©<br>Ţ    | Electrical connection | Electrical connection required for correct operation                                                                                                              |  |
|------|------------------------------|--------------------------------------------------------------------------------------------------------------------------------------------------------------------------------|-----------|-----------------------|-------------------------------------------------------------------------------------------------------------------------------------------------------------------|--|
|      | Roca Rimless®<br>Vortex      | Technology that simplifies cleaning, maximises<br>hygiene, and provides a powerful 360° flush,<br>while minimising noise, splashing and aerosol                                |           | Supraglaze®           | Exclusive Roca glazing technology that maximises hygiene and simplifies cleaning                                                                                  |  |
|      |                              | dispersion                                                                                                                                                                     |           |                       | Roca Connect uses Bluetooth or WiFi to link<br>products, sending sensor data through a local                                                                      |  |
|      | Duplo installation<br>system | Allows easy and safe installation of wall-hung WCs                                                                                                                             | (((III))) | Roca Connect          | Gateway to a secure cloud. The processed data<br>is shown in real-time on an app and desktop<br>dashboard, enabling remote device management<br>and configuration |  |
|      | Heated seat                  | Heated seat                                                                                                                                                                    | •         | Water Label           | Water Label                                                                                                                                                       |  |
|      | In-tank <sup>®</sup>         | A signature innovation from Roca that integrates<br>the water tank within the bowl, maximizing<br>available space and unifying aesthetics with<br>practicality in the bathroom | ٥         | Water Label           | For Vorea Smart Toilets: refs. A803504001,<br>A803500001 and A80350F001:<br>Unified<br>Water Label                                                                |  |