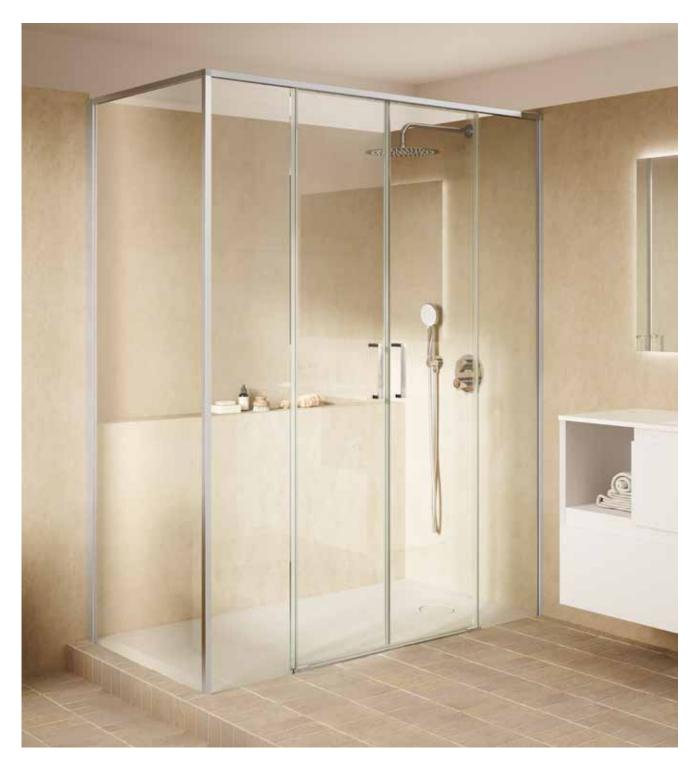

750            | 721 - 770                                      |
| AM2833207D001.NMN | 800            | 771 - 820                                      |
| AM2833527D001.NMN | 850            | 821 - 870                                      |
| AM2833847D001.NMN | 900            | 871 - 920                                      |
| AM2833E87D001.NMN | 1000           | 921 - 1020                                     |
| AM28344C7D001.NMN | 1100           | 1021 - 1120                                    |
| AM2834B07D001.NMN | 1200           | 1121 - 1220                                    |

Finishes: Clear Glass. Profiles: Polished Silver, Matt Black.







With a practical and modern design, this collection offers a range of options for swing or sliding doors to protect any shower space.



Glass finishes



Profil finishes



Polished Silver Matt Black



#### Key Benefits

Standard shower screens for sliding, hinged, or folding doors. Reversible.

Profile finish in Polished Silver or Matt Black.

Glass thickness: 6 mm.

Height: 2000 mm.

25 mm adjustment per side.

Maxiclean treatment included as standard.

Sliding door models:

Door release system. Anti-tip system. Easy installation system. Dual installation system (screws/adhesive).

Hinged door models:

Lift opening system.



#### Iconography

| ⊳⊲ 6<br>mm     | Thickness         | Glass thickness                                                                                                                     |  |  |
|----------------|-------------------|--------------------------------------------------------------