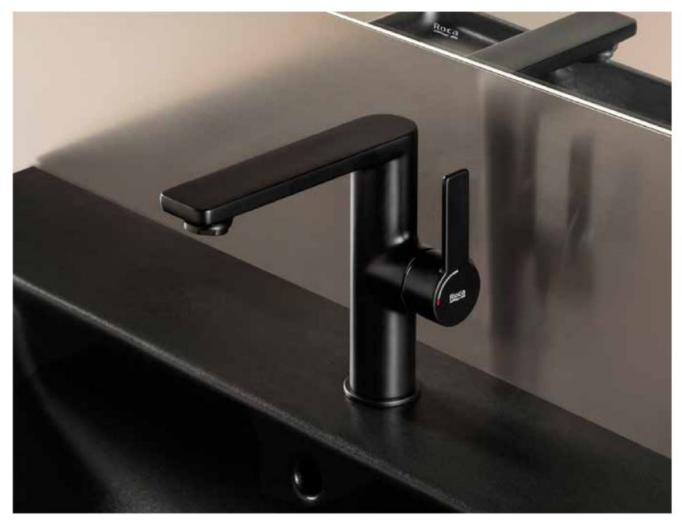

hosen finish: C0 Chrome, CN Titanium Black, RG Rose Gold, VA Brushed Brass,

SM Stainless Steel finish, NB Matt Black, B0 Matt White, GM Brushed Graphit



Dimensions in mm.

Replace (..) in the product reference with the code of the chosen finish: CO Chrome, CN Titanium Black, RG Rose Gold, VA Brushed Brass,

SM Stainless Steel finish, NB Matt Black, B0 Matt White, GM Brushed Graphit



A 1000 1100 1200 B 1800/2175 1900/2275 2000/2375





Dimensions in mm.

Replace (..) in the product reference with the code of the chosen finish: CO Chrome, CN Titanium Black, RG Rose Gold, VA Brushed Brass,

SM Stainless Steel finish, NB Matt Black, B0 Matt White, GM Brushed Graphit

## Targa

With a commanding silhouette and strong lines, this redesigned model embodies a pure and minimalist aesthetic.



#### Finishes







NB Matt Black



GM Brushed Graphit

## Iconography

| SL/min      | Flow Rate             | Flow rate of faucets in litres                                                              |
|-------------|-----------------------|---------------------------------------------------------------------------------------------|
| Ţ           | Cold Start            | Water and energy saving system                                                              |
| ŕ           | Softurn               | Soft and easy operation thanks to Roca's exclusive<br>ceramic cartridges                    |
| F           | One Million<br>Cycles | Cartridge tested to endure over one million opening and closing cycles                      |
| **          | Evershine             | A high-quality