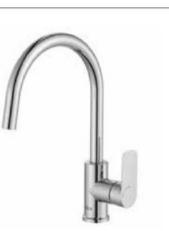

Start.

A5A811F..0











#### Ona

Kitchen mixer with swivel C-spout and flexible supply hoses. Cold Start.

#### A5A841F..0







#### Ona

Kitchen mixer with swivel L-spout and 2-function retractable shower. Includes flexible supply hoses. Cold Start.

A5A851F..0







#### Ona

Kitchen mixer with swivel L-spout. Includes flexible supply hoses. Cold Start.

#### A5A831F..0









00



#### Cala

Kitchen mixer with swivel C-spout and 2-function retractable shower. Includes flexible supply hoses. Cold Start.

A5A816E..0









#### Cala

Kitchen mixer with swivel L-spout and 2-function retractable shower. Includes flexible supply hoses. Cold Start.

A5A856E..0







355



#### Cala

Kitchen mixer with swivel C-spout. Includes flexible supply hoses. Cold Start.

A5A846E..0









#### Cala

Kitchen mixer with swivel L-spout. Includes flexible supply hoses. Cold Start.

A5A836E..0







103

횼 G3/2

#### Cala

Kitchen mixer with swivel spout and 2-function retractable shower. Includes flexible supply hoses. Cold Start.

A5A806E..0





Kitchen mixer with swivel C-spout and flexible supply hoses. Cold Start.

A5A7409..0







Ó 6 L/min



#### L20

Kitchen mixer with folding swivel C-spout and flexible supply hoses. Cold Start.

#### A5A8209C00

Finishes:









Dimensions in mm.



### L20

Kitchen mixer with swivel C-spout and flexible supply hoses. Cold Start.

#### A5A8409C00







## L20

Kitchen mixer with swivel spout and flexible supply hoses. Cold Start.

#### A5A8909C00

Finishes:



### L20

Wall-mounted kitchen mixer with swivel spout.

A5A7609