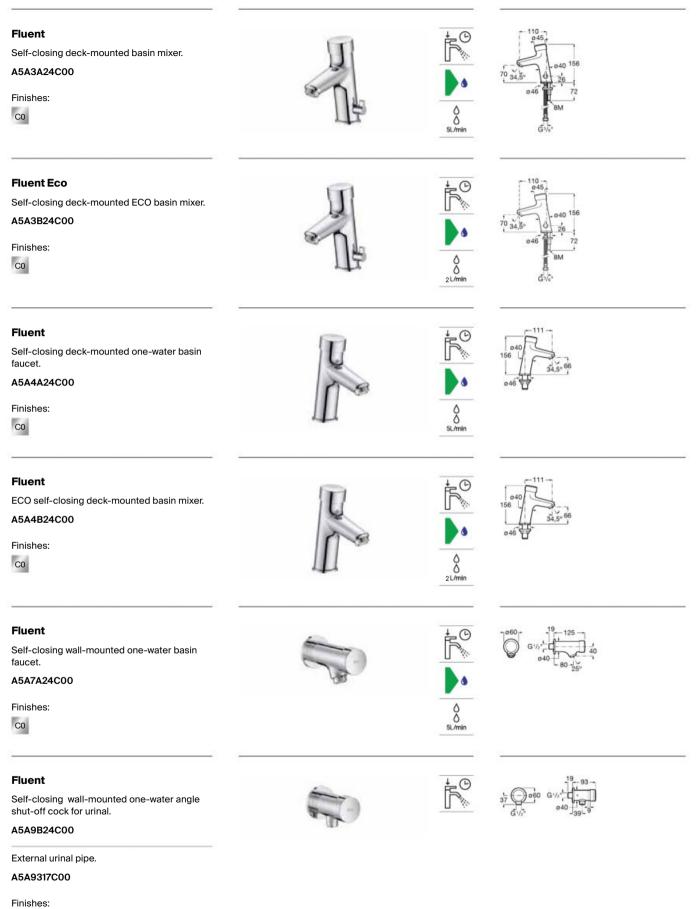

n Self-closing deck-mounted one-water basin faucet with push-button, flow limiter to 6 litres/ minute and automatic shut-off in 15 seconds. With anti-lock system. A5A4577C00 Finishes: C0 Instant 15° Self-closing deck-mounted basin faucet (one water) with push-button, flow limiter to 2 litres/ minute and automatic shut-off in 15 seconds. A5A4477C00 ∆ 2 L/min Finishes: CO Instant 50 G1/ Self-closing wall-mounted basin mixer with push-button. 77 220 A5A7877C00 Finishes: 6L/min C0

# Specific Uses / Instant Self-closing Faucets



Finishes:

CO

#### Instant

Self-closing built-in one-water shut-off cock for urinal with round wall-plate.

A5A9077C00

Finishes:







₽ B C

# Specific Uses / Instant Care Self-closing Faucets



Dimensions in mm.

# Specific Uses / Fluent Self-closing Faucets



CO

# Specific Uses / Fluent Self-closing Faucets



# Specific Uses / Avant Self-closing Faucets



# Specific Uses / Avant Self-closing Faucets

# Avant-N Set of tube, flange, and shower head. ASB9970C00 Finishes: Co

#### Avant-N

Self-closing built-in shower mixer with push-button with integrated selector for temperature regulation.

#### A5A2B79C00

Finishes:

C0





t O

# Specific Uses / Avant Self-closing Faucets



### Specific Uses / Avant Self-closing Faucets



## Specific Uses / Flush Valves for WCs and urinals

#### Gem

Wall-mounted flush valve for WC and Garda slop hopper with 1" curved water supply pipe and lever operation.

#### A526900610

Finishes:





#### **Aqualine Basic**

Wall-mounted 3/4" flush valve for WC with lever operation.

A5A9477C00

Curved water suppl