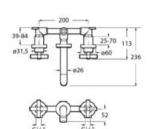

les.



#### Finishes



| t<br>€ | SafeTouch         | Prevents chrome-plated elements in Roca's<br>thermostatic faucets from overheating, avoiding<br>burns |
|--------|-------------------|-------------------------------------------------------------------------------------------------------|
| 38°    | Security 38°      | Safety device in thermostatic faucets that prevents water temperature from exceeding 38°C             |
| -Ð₽    | Quick<br>Reaction | Ultra fast adjustment of desired temperature                                                          |
| **     | Evershine         | A high-quality chrome outer layer guarantees a<br>permanent shine and makes cleaning easier           |





Finishes:





Built-in twin-lever basin mixer with 190 mm spout.

A5A4743C00

Finishes: CO





#### Loft-T

Wall-mounted thermostatic bath-shower mixer with diverter-flow regulator, handshower, 1.70 m metal flexible shower hose and hand-shower wall bracket.

A5A1143C00

Finishes:





F R

# Faucets / Loft

#### Loft-T

Wall-mounted thermostatic shower mixer with hand-shower, 1.50 m metal flexible shower hose and hand-shower wall bracket.

#### A5A1343C00



CO

# 38 -5₽



#### Loft-T

Built-in thermostatic bath-shower mixer (2 ways) with diverter-flow regulator. Includes built-in body.

A5A0643C00

Finishes:



#### Loft-T

Built-in thermostatic shower mixer (1 way). Includes built-in body.

A5A0743C00

Finishes:



Deck-mounted bath-shower mixer with 195 mm bath spout, diverter, hand-shower and 1.75 m flexible hose.

A5A0943C00

Finishes: CO





38

5t

G'











## Faucet