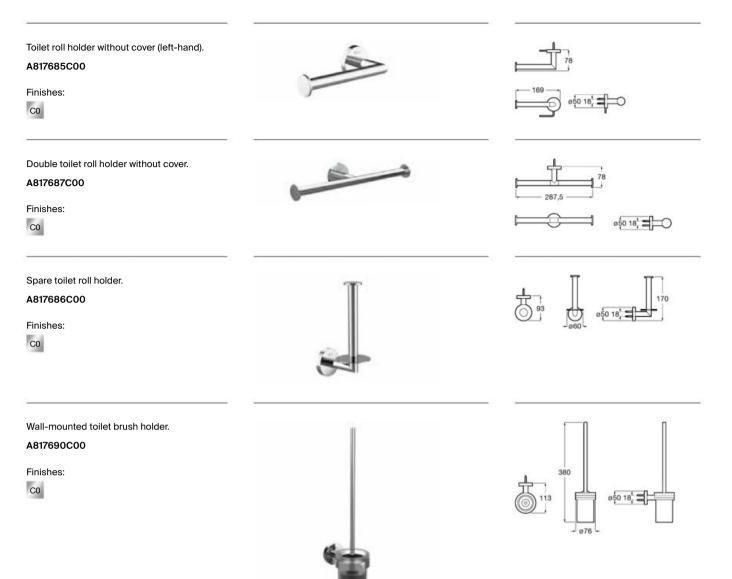

ual installation, with screws or adhesive

#### Accessories / Sonata



## Accessories / Sonata







Sonata robe hook.

# Compas

This complete collection of wall-mounted accessories showcases is characterised by an elegant design in a chrome finish.



#### Finishes



CU Chrome

| Robe hook.<br>A817675C00<br>Finishes:                         |   |  |
|---------------------------------------------------------------|---|--|
| Double robe hook.<br>A817676C00<br>Finishes:<br>C0            | C |  |
| Wall-mounted soap dish.<br>A817688C00<br>Finishes:            |   |  |
| Wall-mounted soap dispenser.<br>A817689C00<br>Finishes:<br>C0 |   |  |
| Wall-mounted tumbler holder.<br>A817691C00<br>Finishes:<br>C0 |   |  |
| Shelf.<br><b>A817692C00</b> 600 mm<br>Finishes:<br>C0         | e |  |









The Gap wall-hung WC, PL1 operating plate, Compas accessories.

# Cubica

The cube takes centre stage in this chrome accessories collection combining geometric shapes and elegant designs.



#### Finishes



01 Chrome

### Accessories / Cubica

| 2                                                                       | 1 <del></del> | • · · · ·        |
|-------------------------------------------------------------------------|---------------|------------------|
| Robe hook.<br>A816819001<br>Finishes:<br>C1                             | in 2          |                  |
| Double robe hook.<br>A816834001<br>Finishes:<br>01                      |               |                  |
| Wall-mounted soap dish.<br>A816820001<br>Finishes:<br>01                |               |