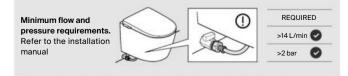

|

### **Bathroom Collections / Avant**

#### Avant

Wall-hung WC with integrated In-Tank® cistern and dual flush 4.5/3 L. Includes Roca Rimless® Vortex, soft-closing seat and cover. Supraglaze® glazing. No power supply required. Compatible with Roca Duplo One / Duplo S installation systems.

#### A80336NS0H





er supply blo One /



0

Q Q Q



#### Avant

Back-to-wall floorstanding WC with integrated In-Tank<sup>®</sup> cistern and dual flush 4.5/3 L. Includes Roca Rimless<sup>®</sup> Vortex, soft-closing seat and cover. Supraglaze<sup>®</sup> glazing. No power supply required. Internal water inlet.

#### A80336MS0W

Finishes:









Minimum flow and pressure requirements. Refer to the installation manual



### **Bathroom Collections / Avant**

#### + 385 Avant Back-to-wall floorstanding WC with integrated 38 56 In-Tank® cistern and dual flush 4.5/3 L. Includes Roca Rimless® Vortex, soft-closing 6 seat and cover. Supraglaze® glazing. No power supply required. External water inlet. A80336MS0H Finishes: S0 450 Q N Avant-E - 385 Wall-hung WC with integrated In-Tank® cistern and dual flush 4.5/3 L. Includes Roca Rimless® Vortex, soft-closing seat and cover. 0 Supraglaze® glazing. Needs power supply. Compatible with Roca Duplo One / Duplo S installation systems. 00 360 A80336NS01 220 Finishes: S0 © ₽ N Avant-E 385 Back-to-wall floorstanding WC with integrated In-Tank<sup>®</sup> cistern and dual flush 4.5/3 L. Includes R