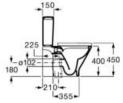

00

Soft-closing seat and cover for toilet.

A801472006

Seat and cover for toilet.

A801470002

Soft-closing Supralit® WC seat and cover.

#### A80147200B

Finishes:

00

Compact back-to-wall close-coupled Roca Rimless® WC with dual outlet. Includes fixing kit and draining elbow.

### A34273A000

Dual flush 4.5/3L cistern with side inlet for WC. Includes fixing kit, inlet valve and flush valve.

### A341471000

Dual flush 4.5/3L cistern, adjustable to 4/2L, with bottom inlet for WC. Includes fixing kit, inlet valve and flush valve.

A341470000

Soft-closing seat and cover for compact toilet.

### A801732002

Seat and cover for compact toilet.

### A801730002

Compact soft-closing  $\mathsf{Supralit}^{\circledast}\mathsf{WC}$  seat and cover.

#### A80173200B

#### Finishes:

00





790



Supralit® WC seat and cover.

A80147000B

Slim soft-closing seat and cover for toilet with quick release.

A801472003





Compact Supralit® WC seat and cover.

### A80173000B

Slim soft-closing seat and cover for compact toilet with quick release.

#### A801732001



00





#### A3470N8000

Soft-closing WC seat and cover.

### A801D12001

Compact WC seat and cover.

### A801D10001

Slim soft-closing seat and cover for toilet with quick release.

#### A801D12003

Finishes:







0

355 Single floorstanding Roca Rimless® WC with dual outlet. Includes fixing kit. Compatible with Roca Duplo One / Duplo S installation systems. Dual flush 4.5/3 L. A3470N7000 Soft-closing WC seat and cover. A801D12001 0 Compact WC seat and cover. A801D10001 Slim soft-closing seat and cover for toilet with qu