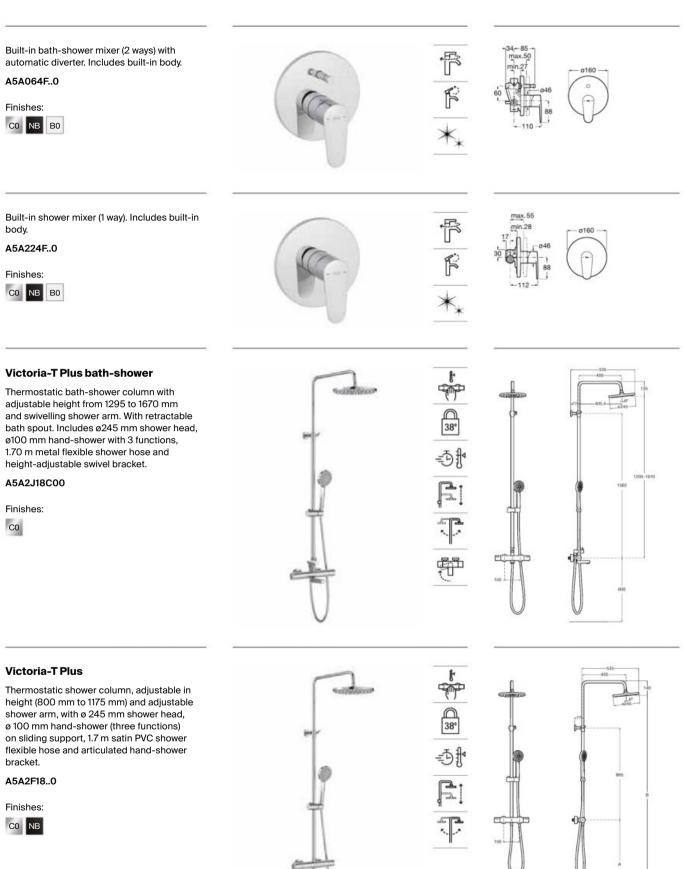

faucets from overheating,<br>avoiding burns |  |  |
| 38°      | Security 38°          | Safety device in thermostatic faucets that<br>prevents water temperature from exceeding<br>38°C       |  |  |
| Ð₽       | Quick<br>Reaction     | Ultra fast adjustment of desired temperature                                                          |  |  |
| •        | Water Label           | Water Label                                                                                           |  |  |
|          | Water Label           | Waiter Label                                                                                          |  |  |



Dimensions in mm.





Dimensions in mm.

Replace (..) in the product reference with the code of the chosen finish: C0 Chrome, NB Matt Black, B0 Matt White



900 1700-2079 1000 1800-2179 1100 1900-2279 1200 2000-2379

#### Victoria-T Basic

Thermostatic shower column with fixed height. Includes ø200 mm shower head, ø100 mm hand-shower with 1 function, 1.70 m metal flexible shower hose and height-adjustable swivel bracket.

#### A5A9F18NB0







31



#### Victoria-M Plus

Single-lever shower column with adjustable height from 855 to 1230 mm. Includes ø254 mm shower head, ø100 mm handshower with 1 function, 1.50 m metal flexible shower hose and height-adjustable swivel bracket.

#### A5A9A4FC00

Finishes: C0





#### Victoria Connect

Height-adjustable shower column with diverter, connectable to any faucet. Includes ø245 mm swivel shower head, ø100 mm hand-shower with 1 function, 1.50 m metal flexible shower hose and height-adjustable swivel