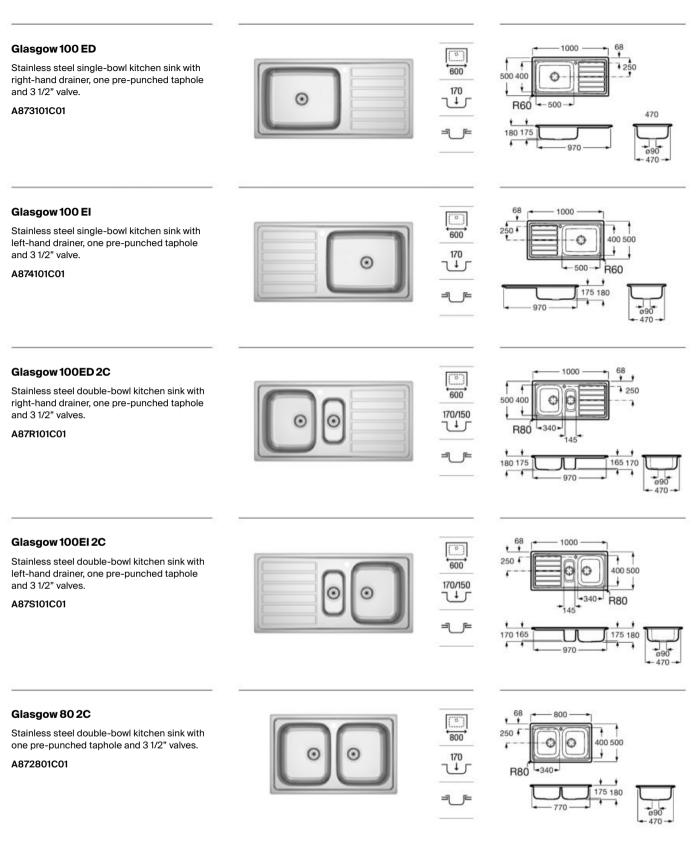

lation: It provides<br>a continuos countertop, with no nooks or<br>crannies, making cleaning easier                                |
| $(\mathbf{R})$ | Reversible          | Suitable for left or right installation                                                                                                                   |











#### Siena 80 2C

Stainless steel reversible double-bowl kitchen sink, two pre-punched tapholes and 3 1/2" valves.

A870K20860





#### Siena 100

Stainless steel reversible single-bowl kitchen sink with drainer, two pre-punched tapholes and 3 1/2" valve.

A870KC1000





#### Siena 85

Stainless steel reversible single-bowl kitchen sink with drainer, two pre-punched tapholes and 3 1/2" valve.

A870KC0860











Siena kitchen sink, Syra faucet.

















#### Kitchen Sinks / Stainless Steel - Packs

#### Pack Roma 50 + Glera

Roma 50 stainless steel single-bowl kitchen sink with 3 1/2" valve and Glera kitchen mixer with swivel L-spout.

A870PD050G



#### Kitchen Sinks / Stainless steel - Packs

#### + 440 + Pack Roma 45 + Glera F-Roma 45 stainless steel single-bowl kitchen sink with 3 1/2" valve and Glera kitchen mixer ¢ 200 400 440 with swivel L-spout. F R20 A870PD045G 200 1 262 ( <sup>3</sup> ) 028 600 310 0 ø45 - 500 -- 450 -Pack Porto 45 + Mencia Porto 45 stainless steel single-bowl kitchen sink with 3 1/2" valve and Mencia kitchen Ó 400 450 mixer with swivel C-spout. F R68 A870RD045M 180 $(\overline{\bullet})$ 600 0 + 450 + + 400 + Pack Porto 40 + Mencia Porto 40 stainless steel single-bowl kitchen sink with 3 1/2" valve