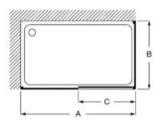

Valves & Unviersal flow limiters

512

| 13  |                   |                                                                                                                    |                                        |
|-----|-------------------|--------------------------------------------------------------------------------------------------------------------|----------------------------------------|
|     | Shower Trays      | Shower Trays Quick Guide<br>Finishes Quick Guide<br>In-Drain<br>Shower Tray Complements                            | 518<br>523<br>546<br>548               |
| · J | Baths             | Baths Quick Guide<br>Finishes Quick Guide<br>Hydromassage Systems<br>Panels<br>Bath Complements<br>Wastes for bath | 554<br>558<br>560<br>586<br>587<br>588 |
|     | Shower Enclosures | Shopping guide<br>Shower Enclosures Quick Guide<br>Finishes Quick Guide<br>Shower Enclosures Collections           | 594<br>596<br>597<br>600               |
|     | Specific Uses     | Accessibility<br>Public Spaces<br>Other Products                                                                   | 634<br>659<br>686                      |
| 0   | Kitchen Sinks     | Collections Quick Guide<br>Finishes Quick Guide<br>Kitchen Sinks<br>Wastes for kitchen sinks<br>Spare Parts        | 694<br>695<br>696<br>721<br>722        |
|     | Kitchen Faucets   | Finishes Quick Guide<br>Filtered Water Faucets<br>Kitchen Faucets                                                  | 731<br>732<br>734                      |
| 9   | Spare Parts       | Spare Parts                                                                                                        | 748                                    |