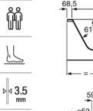

| Comfortably accommodates 2 users, with<br>centred waste |
| ⊳⊲ 3 <b>.</b> 5 | Thickness             | Steel sheet thickness                                   |
|                 | Easy Cleaning         | Always clean with minimal effort                        |
| Ø               | Resistant<br>material | Resistant material                                      |

# Baths / Steel

30

±30

-30

E

#### Lun Plus

Rectangular steel bath with anti-slip base, headrest and grips (3.5 mm steel sheet).

| A221250001 | 1800 x 800 mm |
|------------|---------------|
| A221350001 | 1700 x 750 mm |

Rectangular steel bath with anti-slip base, headrest and grips (3.5 mm steel sheet).

| A221270000 | 1800 x 800 mm |
|------------|---------------|
| A221370000 | 1700 x 750 mm |

Finishes:

00







F

łó

С D A в Е F G 
 1800
 800
 1198
 522
 1663
 681
 328

 1700
 750
 1096
 472
 1563
 631
 303

630



Rectangular steel bath with anti-slip base and grips.

1800 x 800 mm

1700 x 750 mm

A220070001 A220170001

Optional: Headrest.

### A291053000

Finishes:

00

#### Swing Plus

Rectangular steel bath with anti-slip base and grips (3.5 mm steel sheet).

| A236655000 | 1800 x 800 mm |
|------------|---------------|
| A236755000 | 1700 x 750 mm |

#### Finishes:

00













A В С D E 1800 800 1617 666 1290 1700 750 1517 626 1188

# Baths / Steel



Steel drop-in bath with feet and antislip and handles. Double-ended bath.

| A224050001 | 1800 x 800 mm |
|------------|---------------|
| A224150001 | 1700 x 750 mm |

Steel drop-in bath with feet and antislip. Double-ended bath.

|