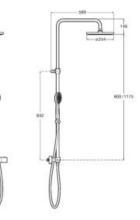

retractable bath spout. Includes 360 x 240 mm shower head, ø100 mm hand-shower with 3 functions, 1.70 m satin PVC flexible shower hose and height-adjustable swivel bracket.

### A5A2H2EC00

Finishes:







#### **Even-T Square**

Thermostatic shower column with adjustable height from 800 to 1175 mm and swivelling shower arm. Includes 360 x 240 mm shower head, ø100 mm hand-shower with 3 functions, 1.75 m satin PVC flexible shower hose and height-adjustable swivel bracket.

#### A5A202EC00

Finishes:







#### **Even-T Round**

Thermostatic shower column with adjustable height from 800 to 1175 mm and swivelling shower arm. Includes ø250 mm shower head, ø100 mm hand-shower with 3 functions, 1.75 m satin PVC flexible shower hose and height-adjustable swivel bracket.

#### A5A9A2EC00









#### **Even-T Round**

Thermostatic shower column with fixed height, with ø 250 mm shower head, ø 100 mm hand shower (three functions) on sliding support, 1.75 m satin PVC shower flexible hose and articulated hand-shower bracket.

### A5A9A2E..2





Dimensions in mm.

### Victoria-T Plus bath-shower

Thermostatic shower column, adjustable in height (1295 mm to 1670 mm) and adjustable shower arm, with retractable spout, ø 245 mm shower head, ø 100 mm hand-shower (three functions) on sliding support, 1.7 m satin PVC shower flexible hose and articulated handshower bracket.

#### A5A2J18C00

Finishes:





38°

-D#

38

Ð₽



#### Victoria-T Basic bath-shower

Thermostatic shower column with fixed height and retractable spout, ø 200 mm shower head, ø 100 mm hand-shower (one function) on sli