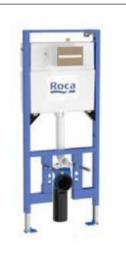

# A8012AC00B

Finishes:

00

Back-to-wall close-coupled Comfort height WC with dual outlet. Includes fixing kit and draining elbow.

#### A8012AC00B

Finishes:

00

Compact WC seat and cover with stainless steel hinges.