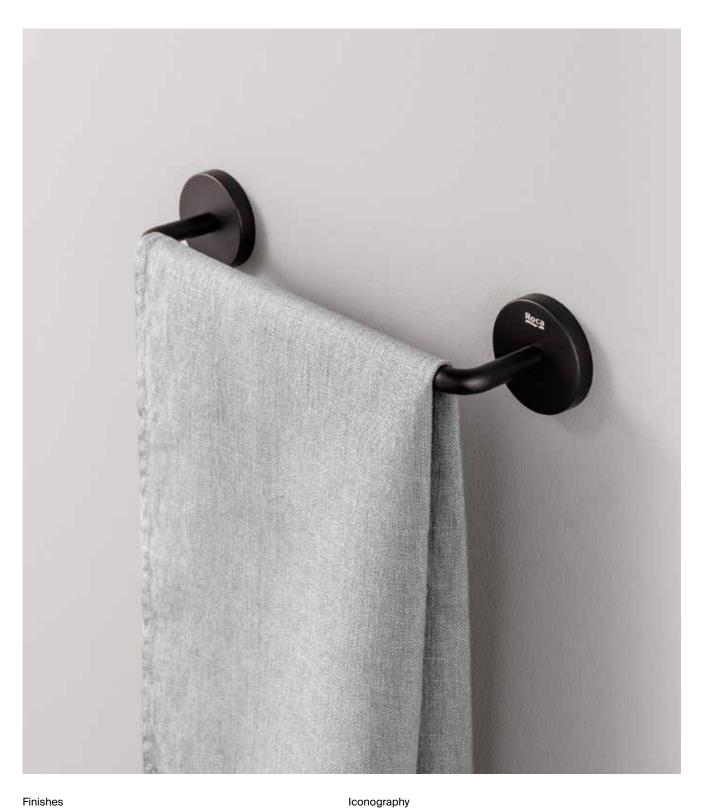

|

### Accessories / Twin



# Victoria Square

A wide range of solutions with a minimalist, squarestyle design.



Z P

Dual installation Dual installation, with screws or adhesive

#### Finishes





NB Matt Black



Dimensions in mm.

Replace (..) in the product reference with the code of the chosen finish: C0 Chrome, NB Matt Black

# Accessories / Victoria Square







Victoria Square double swivel towel rail.

# **Victoria Round**

Soft, rounded lines, ideal for classic and cozy styles.



z þ

Dual installation Dual installation, with screws or adhesive

#### Finishes



Chrome

Matt Black

### Accessories / Victoria Round



# Accessories / Victoria Round





# Victoria

The perfect blend of functionality and style for your bathroom.



#### Finishes





Matt Black

00/P3 White

#### Iconography

 $\mathbf{T}^{+}$  Dual installation Dual installation, with screws or adhesive



## Accessories / Victoria



#### Accessories / Victoria

Water-heated towel rail. Includes assembly kit, plug and trap. 1200 mm

A815505NB0 Matt black

Finishes: NB









This contemporary design merges delicate lines with firm materials resulting in a graceful and robust collection.



#### Finishes

Chrome



NB Matt Black

#### Iconography

r r l} r

Dual installation Dual installation, w