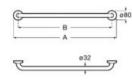

es:

CO





#### Victoria Pro

Kitchen mixer with swivel spout, elongated ergonomic handle and flexible supply hoses.

A5A8E5GC00

Finishes:





N





## Specific Uses / Accessibility Accessories

#### Access Pro

Straight grab bar for people with reduced mobility. Includes fixing kit. White antibacterial vinyl finish.

| A816980009 | 900 mm |
|------------|--------|
| A816979009 | 700 mm |
| A816978009 | 600 mm |
| A816977009 | 400 mm |
| A816976009 | 300 mm |
|            |        |

#### **Access Pro**

Straight grab bar for people with reduced mobility. Includes fixing kit. Stainless steel, polished finish.

| A816930001 | 900 mm |
|------------|--------|
| A816929001 | 700 mm |
| A816928001 | 600 mm |
| A816927001 | 400 mm |
| A816926001 | 300 mm |
|            |        |













Straight grab bar for people with reduced mobility. Includes fixing kit. Stainless steel, satin finish.

| A816930002 | 900 mm |
|------------|--------|
| A816929002 | 700 mm |
| A816928002 | 600 mm |
| A816927002 | 400 mm |
| A816926002 | 300 mm |

#### Access Pro

Straight grab bar for people with reduced mobility. Includes fixing kit. Stainless steel, white finish.

| A816904009 | 900 mm |
|------------|--------|
| A816903009 | 700 mm |
| A816902009 | 600 mm |
| A816901009 | 400 mm |
| A816900009 | 300 mm |









## Specific Uses / Accessibility Accessories



## Specific Uses / Accessibility Accessories





















# Specific Uses / Roca Connect



# Specific Uses / Roca Connect

# N Loft Connect り)モン Built-in electronic basin faucet (one water) with integrated sensor i