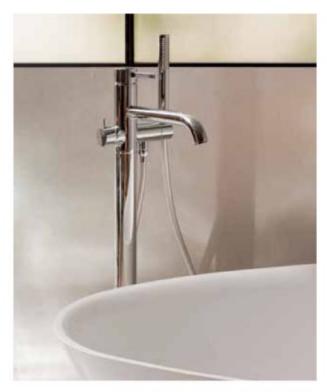

reen, P3 Glossy White





Dimensions in mm.

Replace (..) in the product reference with the code of the chosen finish: CO Chrome, CN Titanium Black, PO Cobalt Blue, P1 Honey Yellow, P2 Mint Green, P3 Glossy White





Extension kit (20 mm). For installations that exceed the maximum built-in range (70 mm), allowing correct installation without the need for corrective masonry work with a new built-in range from 70 mm to 50 mm.

A525564600 Round

## Ona

This versatile, balanced and slender collection combines functionality, design and modern finishes making it easy to combine with different contemporary product and interior settings.



#### Finishes











В0



CO Chrome CN

RG Titanium Black Rose Gold

VA SM NB Brushed Brass Steel Matt Black finish

Matt White

GM Brushed Graphit





| SL/min | Flow Rate             | Flow rate of faucets in litres                                                |
|--------|-----------------------|-------------------------------------------------------------------------------|
| Ţ      | Cold Start            | Water and energy saving system                                                |
| ŕŕ     | Softurn               | Soft and easy operation thanks to Roca's exclusive<br>ceramic cartridges      |
| F      | One Million<br>Cycles | Cartridge tested to endure over one million<br>opening and closing cycles     |
| Roca   | RocaBox               | Universal solution for built-in installations                                 |
| Ŧ      | Rotating<br>Shower    | Rotating shower head with adjustable position for<br>greater comfort