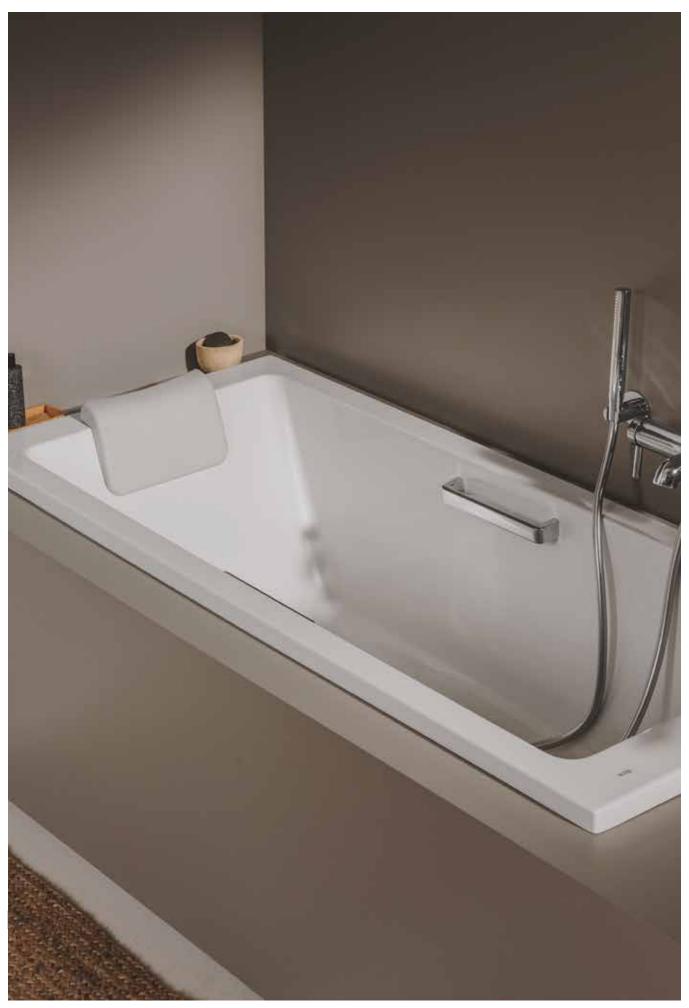

#### **Duplo WC Fluxor Single Flush**

Built-in structure for wall-hung WC with single flush valve and installation accessories. Axial distance of 180 mm. Metallic profile capable of withstanding 400 kg. Minimum depth of 140 mm. Adjustable feet from 0-200 mm with braking system. Ø90 / Ø110 elbow. Installation in partition wall with uprights and/or in front of sturdy wall.

#### **Basic WC One Compact**

Frame with compact dual-flush cistern for wall-hung WC, minimum depth of 90 mm. Elbow Ø90/Ø110. Axial distance of 180 and 230 mm. Upper hydraulic connection. WRAS certified mechanisms. To be completed with a compatible Roca flush plate (not included).

#### Duplo In-Tank®

Built-in structure with integrated dual flush cistern, minimum depth of 107 mm, height 1,190 mm, and elbow ø90 / ø110. Recommended for the installation of In-Tank® WCs. Installation in partition wall with uprights and/or in front of sturdy wall.

#### **EP-1 Dual Electronic**

Electronic glass-finished dual-flush plate for Roca installation systems with automatic or touchless activation and adjustable colour lighting. Autoflush with sensor presence. Suitable for private and semi-public spaces. No tools required for installation.

#### A890104008

#### **EP-2 Dual Electronic**

Electronic glass-finished dual-flush plate for Roca installation systems with automatic or touchless activation and adjustable colour lighting. Autoflush with sensor presence. Suitable for private and semi-public spaces. No tools required for installation.