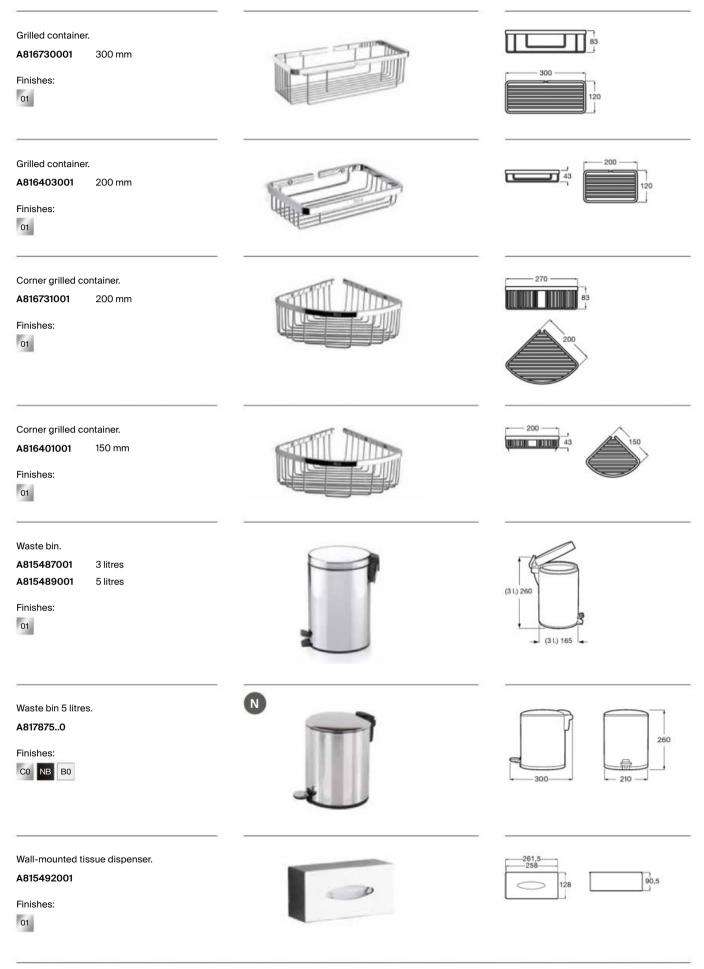

|        |                       |

Dimensions in mm.

Replace (..) in the product reference with the code of the chosen finish: C0 Chrome, C4 Matt Black, B0 Matt White, CN Titanium Black, RG Rose Gold, VA Brushed Brass, SM Stainless Steel finition

## Accessories / Hotels Round



### Accessories / Hotels Round



Dimensions in mm.

Replace (..) in the product reference with the code of the chosen finish: C0 Chrome, C4 Matt Black, B0 Matt White, CN Titanium Black, RG Rose Gold, VA Brushed Brass, SM Stainless Steel finition

## Accessories / Hotels Round





# **Hotels**

Ideal for both private and public bathrooms, this collection showcases a modern and minimalist profile available in a wide range of solutions.



#### Finishes



White

### Accessories / Hotels



Dimensions in mm.

Replace (..) in the product reference with the code of the chosen finish: C0 Chrome, NB Matt Black, B0 Matt White

## Accessories / Hotels



## Accessories / Hotels

Water-heated towel rail. Includes assembly kit, plug and trap.

A815509000 1200 mm White

A815509001 1200 mm Chrome

A815509NB0 🔞 1200 mm Matt black



| 0      | - 1           |  |
|--------|---------------|--|
|        | 1000          |  |
| Part - |               |  |
|        |               |  |
|        |               |  |
| 1      |               |  |
|        |               |  |
| 1000   |               |  |
|        |               |  |
|        |               |  |
|        |               |  |
|        |               |  |
|        | _             |  |
|        |               |  |
|        |