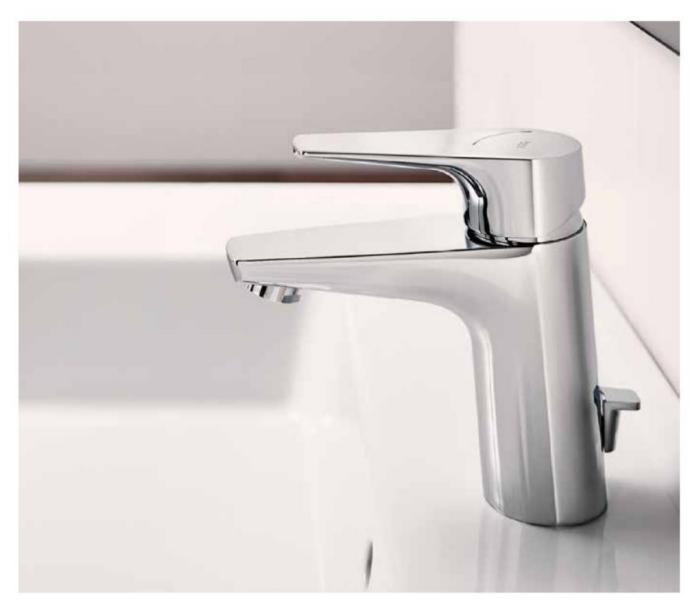

m), allowing correct installation without the need for corrective masonry work with a new built-in range from 95 mm to 115 mm.

#### A525564303

Extension kit (20 mm). For installations that exceed the maximum built-in range (70 mm), allowing correct installation without the need for corrective masonry work with a new built-in range from 70 mm to 50 mm.

| A525564600 | Round  |
|------------|--------|
| A525564700 | Square |









Replace (..) in the product reference with the code of the chosen finish: C0 Chrome, VA Brushed Brass, SM Stainless Steel finish, NB Matt Black, B0 Matt White, GM Brushed Graphit

## Atlas

With a solid and well-proportioned design, this set of faucets and fittings features compact and resolute shapes that effortlessly blend into any modern bathroom setting.



#### Finishes



C0 Chrome

#### Iconography

| Flow Rate             | Flow rate of faucets in litres                                                              |
|-----------------------|---------------------------------------------------------------------------------------------|
| Cold Start            | Water and energy saving system                                                              |
| Softurn               | Soft and easy operation thanks to Roca's exclusive<br>ceramic cartridges                    |
| One Million<br>Cycles | Cartridge tested to endure over one million<br>opening and closing cycles                   |
| Evershine             | A high-quality chrome outer layer guarantees a<br>permanent shine and makes cleaning easier |
| RocaBox               | Univer