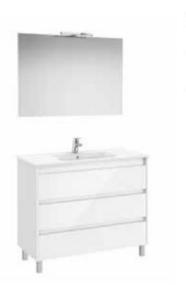

m  |
| 800 mm  |
| 1000 mm |
|         |

Optional:

Plinth for 3 drawer vanity units.

| A817086 | 1000 mm |
|---------|---------|
| A817085 | 800 mm  |
| A817084 | 600 mm  |

Finishes:



Unik - Base unit with six drawers, legs and double basin. Faucets not included.

| A851892 | 1200 mm |
|---------|---------|
|         |         |

Pack - Base unit with six drawers, legs, double basin, Victoria mirror and Starlight LED spotlight. Faucets not included.

| A851896 | 1200 mm |
|---------|---------|
|         |         |

| Finishes: |  |
|-----------|--|

| _   | -   |                                | -   | _   |
|-----|-----|--------------------------------|-----|-----|
| 806 | 516 | 434                            | 517 | 402 |
| _   | -   | Procession in which the second |     |     |







LED



Dimensions in mm.

# Furniture, Mirrors and Lighting / Tenet





Tenet unik, 3 drawers.

Dimensions in mm.

Replace (...) in the product reference with the code of the chosen finish: 402 City Oak, 434 Nordic Ash, 516 Glossy Grey, 517 Walnut, 806 Glossy White

# Tenor

Simplicity meets elegance. This collection features an efficient design available in a wide range of sizes, configurations, and finishes to fit any bathroom style.



#### Furniture finishes

806 Glossy White





402 City Oak

#### Iconography

| ,<br>₽¢ | Soft Close<br>Drawers | Drawers feature a softly closing system to offer<br>increased comfort |
|---------|-----------------------|-----------------------------------------------------------------------|
| LED     | LED Lighting          | The product is fitt