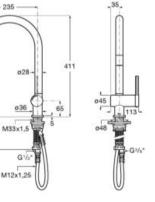

wer with magnetic coupling and flexible supply hoses. Cold Start.

#### A5A884DC00

Finishes:







#### Glera

Kitchen mixer with swivel C-spout and 2-function retractable shower. Includes flexible supply hoses. Cold Start.

#### A5A814D..0







225

6L/min



#### Glera

Kitchen mixer with swivel C-spout and flexible supply hoses. Cold Start.

#### A5A844D..0







10



#### Glera

Kitchen mixer with swivel L-spout and 2-function retractable shower. Includes flexible supply hoses. Cold Start.

A5A854D..0







#### Glera

Kitchen mixer with swivel L-spout and flexible supply hoses. Cold Start.

A5A834D..0









235

028

036 M33x1

61/



#### Ona

Kitchen mixer with swivel C-spout and 2-function retractable shower. Includes flexible supply hoses. Cold Start.

A5A811F..0











#### Ona

Kitchen mixer with swivel C-spout and flexible supply hoses. Cold Start.

#### A5A841F..0







#### Ona

Kitchen mixer with swivel L-spout and 2-function retractable shower. Includes flexible supply hoses. Cold Start.

A5A851F..0







#### Ona

Kitchen mixer with swivel L-spout. Includes flexible supply hoses. Cold Start.

#### A5A831F..0









00



#### Cala

Kitchen mixer with swivel C-spout and 2-function retractable shower. Includes flexible supply hoses. Cold Start.

A5A816E..0









#### Cala

Kitchen mixer with swivel L-spout and 2-function retractable shower. Includes flexible supply hoses. Cold Start.

A5A856E..0







355



#### Cala

Kitchen mixer with swivel C-spout. Includes flexible supply hoses. Cold Start.

A5A846E..0









#### Cala

Kitchen m