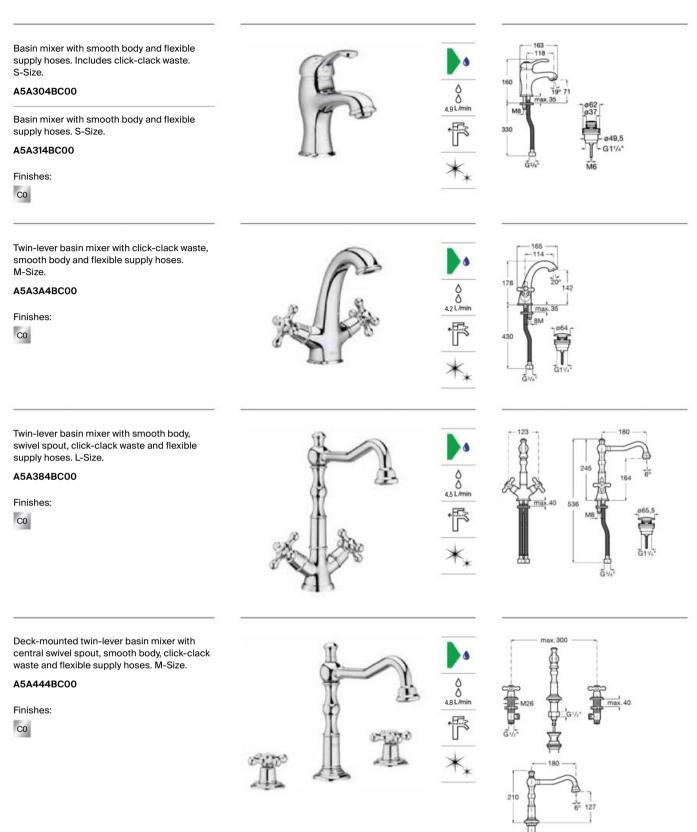

|
| **               | Evershine   | A high-quality chrome outer layer guarantees a<br>permanent shine and makes cleaning easier |
| •                | Water Label | Water Label                                                                                 |
| •                | Water Label | Water Label                                                                                 |
| •                | Water Label | Water Label                                                                                 |
| •                | Water Label | Water Label                                                                                 |
| •                | Water Label | Water Label                                                                                 |

## Faucets / Carmen



031,8

## Faucets / Carmen



Ceramics P. 56



Furniture



Accessories P. 274

## Faucets / Carmen

Deck-mounted bath-shower mixer with central spout, diverter and hand-shower.

#### A5A094BC00



Floorstanding twin-lever bath-shower mixer with manual diverter, hand-shower, 1.50 m flexible shower hose and floor pillar legs.

A5A274BC00

Finishes:



Twin-lever shower column with fixed height. Includes ø200 mm high-flow shower head, hand-shower, 1.50 m metal flexible shower hose and height-adjustable swivel bracket.

#### A5A974BC00













Built-in 1/2" valve.

A5A154BC00

Finishes:

CO







## Naia

Inspired by minimalist lines and sophisticated finishes, this design combines cylindrical and square forms resulting in a balanced aesthetic.



#### Finishes



C0 Chrome





NM B