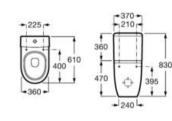

00U

Dual flush 4.5/3L cistern with bottom inlet for compact WC. Includes fixing kit, inlet valve and flush valve.

#### A341242000

Compact WC cistern with integrated electronic (touchless) bottom inlet dual flush mechanism. Includes fixing kit, inlet valve and EM1 flush valve. (Adjustable between 3 and 4.5 litres. Powered by 4 AA batteries that guarantee over 40,000 flush cycles).

#### A34R242000

Compact soft-closing WC seat and cover.

#### A8012AC00B

Finishes:

00



Compact WC seat and cover with stainless steel hinges.

#### A8012AB00B

Slim soft-closing seat and cover for compact toilet with quick release.

## A8012B2002



Compact WC seat and cover with stainless steel hinges.

#### A8012AB00B

Slim soft-closing seat and cover for compact toilet with quick release.

A8012B2002









# Ona

Versatility is the basis of a modern collection that offers very thin Fineceramic<sup>®</sup> basins and a wide range of options in standard, compact and ultra-compact sizes.



## Ceramic finishes







08 Matt Black

## Furniture finishes





512 Light Oak



Dark Elm





# Iconography

## Ceramic

| \$ A | Dual flush                            | Toilets featuring a water-saving mechanism,<br>with 6/31, 4.5/31 or 4/21 flushes to choose<br>from                                                                                                                                                                                     |
|------|---------------------------------------|------------------------------------------------------------------------------------------------------