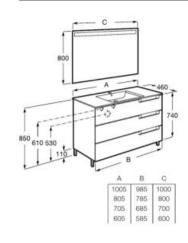

with three drawers, legs and asymmetric basin. Faucet not included.

| A851823<br>Right-hand basin | 800 mm  |
|-----------------------------|---------|
| A851825<br>Left-hand basin  | 800 mm  |
| A851826<br>Right-hand basin | 1000 mm |
| A851828<br>Left-hand basin  | 1000 mm |
|                             |         |

Pack - Base unit with three drawer with legs, asymmetric basin and Eidos LED mirror. Faucet not included.

| A851843          | 800 mm |  |
|------------------|--------|--|
| Right-hand basin |        |  |

| A851845         | 800 mm |
|-----------------|--------|
| Left-hand basin |        |

A851846... 1000 mm Right-hand basin

A851848... 1000 mm Left-hand basin

#### Optional:

Plinth for 3 drawer vanity units.

A817085509 0 800 mm

A817086509 0 1000 mm

Finishes:











Replace (...) in the product reference with the code of the chosen finish: 509 Matt White, 514 Pebble Grey, 523 Matt Black, 524 Beige Wood, 525 White Wood



Unik - Base unit with six drawers, legs and double basin. Faucets not included.

A851888...

Pack - Base unit with six drawes, legs, double basin and Eidos LED mirror. Faucets not included.

1200 mm

A851890... 1200 mm





LED

800 1200 1200 460 740 610 530 110 1170

Dimensions in mm.



Aleyda base unit with three drawers, basin and Eidos mirror, Atlas faucet, Tempo accessories.

# Tenet

A practical, efficient and simple design that eliminates all unnecessary elements and adapts to any bathroom style.



#### Furniture finishes

806 Glossy White





402 City Oak

Iconography

| ₽°  | Soft Close<br>Drawers | Drawers feature a