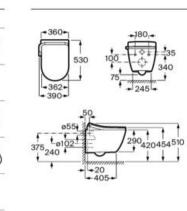

# In-Wash<sup>®</sup> Functionalities

In-wash<sup>®</sup> Insignia wall-hung WC.

| Iconogra | phy |
|----------|-----|
|----------|-----|

| - VA | Roca Rimless®                | System designed to optimize cleaning and hygiene, exceeding EU hygiene standards                                                                                               | ©<br>Ţ    | Electrical connection | Electrical connection required for correct operation                                                                                                              |  |
|------|------------------------------|--------------------------------------------------------------------------------------------------------------------------------------------------------------------------------|-----------|-----------------------|-------------------------------------------------------------------------------------------------------------------------------------------------------------------|--|
|      | Roca Rimless®<br>Vortex      | Technology that simplifies cleaning, maximises<br>hygiene, and provides a powerful 360° flush,<br>while minimising noise, splashing and aerosol                                |           | Supraglaze®           | Exclusive Roca glazing technology that maximises hygiene and simplifies cleaning                                                                                  |  |
|      |                              | dispersion                                                                                                                                                                     |           |                       | Roca Connect uses Bluetooth or WiFi to link<br>products, sending sensor data through a local                                                                      |  |
|      | Duplo installation<br>system | Allows easy and safe installation of wall-hung WCs                                                                                                                             | (((III))) | Roca Connect          | Gateway to a secure cloud. The processed data<br>is shown in real-time on an app and desktop<br>dashboard, enabling remote device management<br>and configuration |  |
|      | Heated seat                  | Heated seat                                                                                                                                                                    | •         | Water Label           | Water Label                                                                                                                                                       |  |
|      | In-tank <sup>®</sup>         | A signature innovation from Roca that integrates<br>the water tank within the bowl, maximizing<br>available space and unifying aesthetics with<br>practicality in the bathroom | ٥         | Water Label           | For Vorea Smart Toilets: refs. A803504001,<br>A803500001 and A80350F001:<br>Unified<br>Water Label                                                                |  |