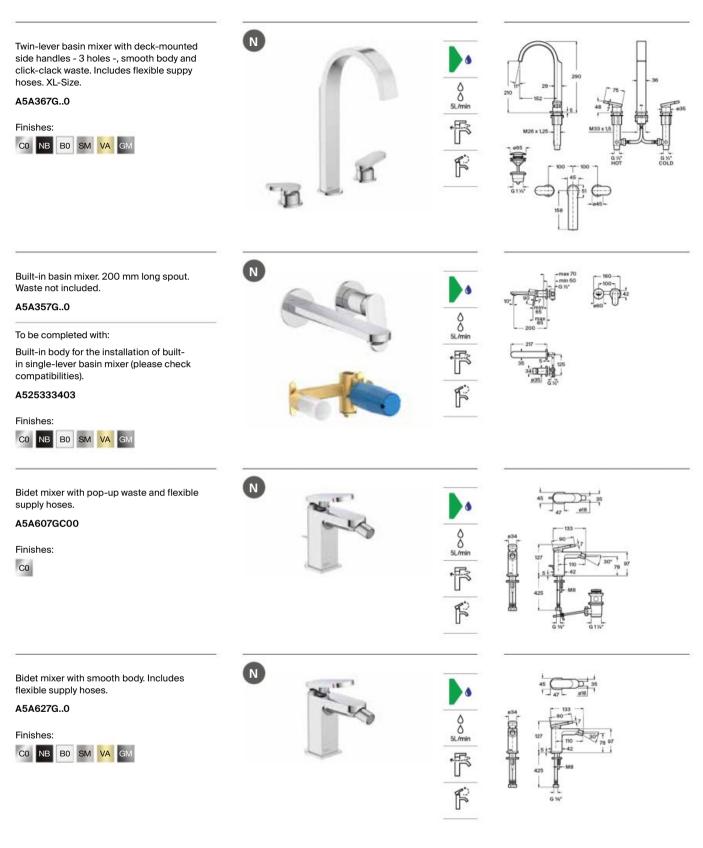

|
| ŕŕ          | Softurn               | Soft and easy operation thanks to Roca's exclusive ceramic cartridges                       |
| F           | One Million<br>Cycles | Cartridge tested to endure over one million<br>opening and closing cycles                   |
| **          | Evershine             | A high-quality chrome outer layer guarantees a<br>permanent shine and makes cleaning easier |
|             | Water Label           | Water Label                                                                                 |

# Faucets / Kay



Dimensions in mm.

Replace (..) in the product reference with the code of the chosen finish: CO Chrome, NB Matt Black, BO Matt White, SM Stainless Steel finish, VA Brushed Brass, GM Brushed Graphite

# Faucets / Kay



# Faucets / Kay



Dimensions in mm.

Replace (..) in the product reference with the code of the chosen finish: CO Chrome, NB Matt Black, BO Matt White, SM Stainless Steel finish, VA Brushed Brass, GM Brushed Graphite

#### **RocaBox Universal**

Internal extension kit (20 mm). For installations that exceed the maximum built-in range (95 mm), allowing correct installation without the need for corrective masonry work with a new built-in range from 95 mm to 115 mm.

#### A525564303

Extension kit (20 mm). For installations that exceed the maximum built-in range (70 mm), allowing correct installation without the need for corrective masonry work with a new built-in range from 70 mm to 50 mm.

| A525564600 | Round  |
|------------|--------|
| A525564700 | Square |

Universal RocaBox for built