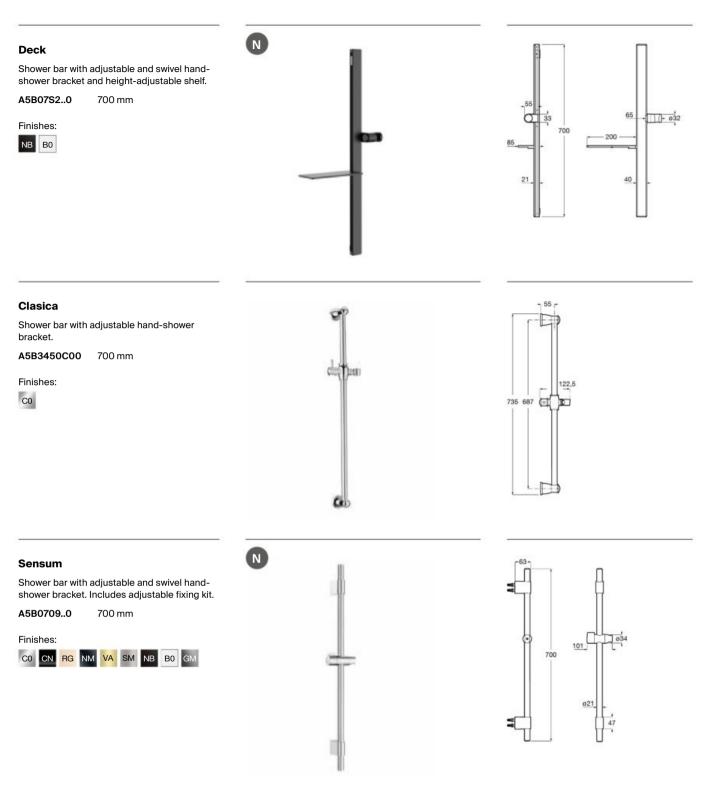

en finish: C0 Chrome, CN Titanium Black, RG Rose Gold, NM Brushed Titanium Black, VA Brushed Brass, SM Stainless Steel finish, NB Matt Black, B0 Matt White, GM Matt Graphit



Replace (..) in the product reference with the code of the chosen finish: C0 Chrome, CN Titanium Black, RG Rose Gold, NM Brushed Titanium Black,

VA Brushed Brass, SM Stainless Steel finish, NB Matt Black, GM Matt Graphit

# Shower Solutions / Shower Heads



Dimensions in mm. \* While stocks last.

Replace (..) in the product reference with the code of the chosen finish: CO Chrome, CN Titanium Black, RG Rose Gold, NM Brushed Titanium Black, VA Brushed Brass,

SM Stainless Steel finish, NB Matt Black, B0 Matt White, GM Matt Graphit

# Shower Solutions / Shower Heads



# Shower Solutions / Jets



Dimensions in mm.



Dimensions in mm.

Replace (..) in the product reference with the code of the chosen finish: C0 Chrome, CN Titanium Black, RG Rose Gold, NM Brushed Titanium Black, VA Brushed Brass,

# Shower Solutions / Bars



# Soap dish

Chrome soap dish for shower bar.

A5B5150C00

Transparent soap dish for shower bar. A5B5150TP0





# Shower Solutions / Water Inlets and Brackets



# Aqua Classic

Chrome water inlet for flexible shower hose. 1/2".

#### AG0083700R



00



Aqua Square Chrome water inlet for flexible shower hose. 1/2".

#### A5B1150C00

Finishes: C0



Aqua Round

Water inlet for shower hose chrome 1/2". A5B1450..0





# Aqua Round with bracket

Water inlet for flexible shower hose with integrated hand-shower bracket. 1/2".

# A5B5250..0





# Aqua Square with bracket

Chrome wat