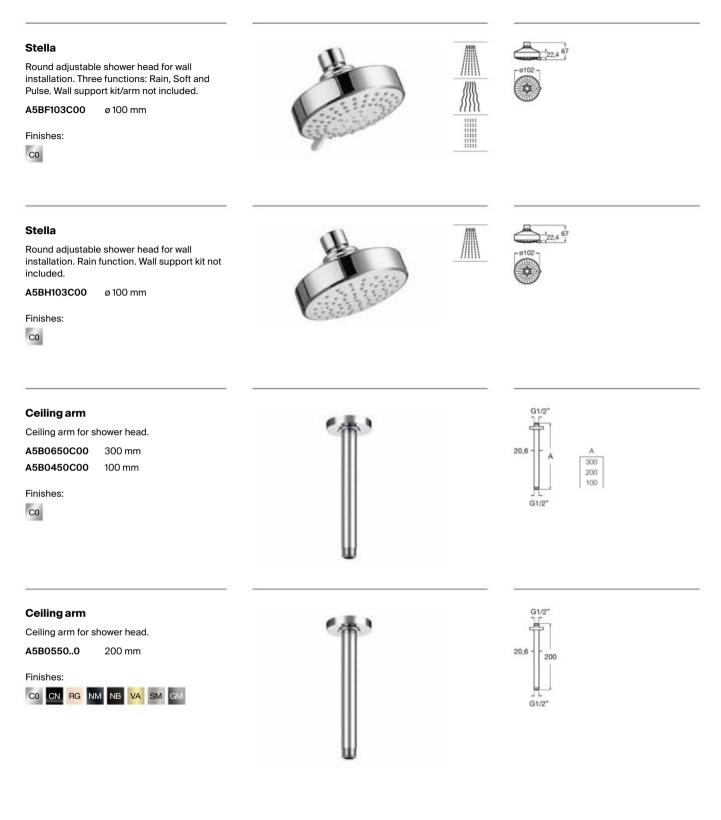

rushed Brass, SM Stainless Steel finish, NB Matt Black





Dimensions in mm.

Replace (..) in the product reference with the code of the chosen finish: C0 Chrome, CN Titanium Black, RG Rose Gold, NM Brushed Titanium Black,

VA Brushed Brass, SM Stainless Steel finish, NB Matt Black, B0 Matt White



Dimensions in mm.

Replace (..) in the product reference with the code of the chosen finish: CO Chrome, CN Titanium Black, RG Rose Gold, NM Brushed Titanium Black,

VA Brushed Brass, SM Stainless Steel finish, NB Matt Black, B0 Matt White



Dimensions in mm.

Replace (..) in the product reference with the code of the chosen finish: C0 Chrome, CN Titanium Black, RG Rose Gold, NM Brushed Titanium Black, VA Brushed Brass, SM Stainless Steel finish, NB Matt Black, B0 Matt White, GM Matt Graphit



Replace (..) in the product reference with the code of the chosen finish: C0 Chrome, CN Titanium Black, RG Rose Gold, NM Brushed Titanium Black,

VA Brushed Brass, SM Stainless Steel finish, NB Matt Black, GM Matt Graphit

# Shower Solutions / Shower Heads



Dimensions in mm. \* While stocks last.

Replace (..) in the product reference with the code of the chosen finish: CO Chrome, CN Titanium Black, RG Rose Gold, NM Brushed Titanium Black, VA Brushed Brass,

SM Stainless Steel finish, NB Matt Black, B0 Matt White, GM Matt Graphit

# Shower Solutions / Shower Heads



# Shower Solutions / Jets



Dimensions in mm.



Dimensions in mm.

Replace (..) in the product reference with the code of the chosen finish: C0 Chrome, CN Titanium Black, RG Rose Gold, NM Brushed Titanium Black, VA Brush