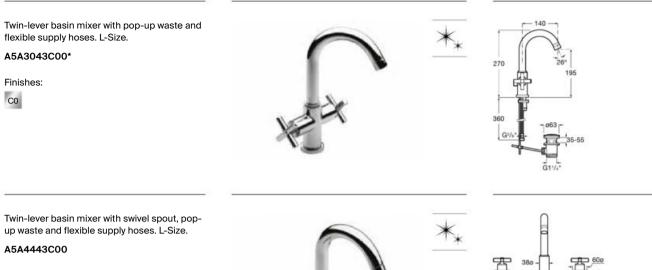

An elegant and contemporary collection emerges from the modern reinterpretation of twin-lever handles.



#### Finishes



| t<br>€ | SafeTouch         | Prevents chrome-plated elements in Roca's<br>thermostatic faucets from overheating, avoiding<br>burns |
|--------|-------------------|-------------------------------------------------------------------------------------------------------|
| 38°    | Security 38°      | Safety device in thermostatic faucets that prevents water temperature from exceeding 38°C             |
| -Ð₽    | Quick<br>Reaction | Ultra fast adjustment of desired temperature                                                          |
| **     | Evershine         | A high-quality chrome outer layer guarantees a<br>permanent shine and makes cleaning easier           |





Finishes:





Built-in twin-lever basin mixer with 190 mm spout.

A5A4743C00

Finishes: CO





#### Loft-T

Wall-mounted thermostatic bath-shower mixer with diverter-flow regulator, handshower, 1.70 m metal flexible shower hose and hand-shower wall bracket.

A5A1143C00

Finishes:





F R

# Faucets / Loft

#### Loft-T

Wall-mounted thermostatic shower mixer with hand-shower, 1.50 m metal flexible shower hose and hand-shower wall bracket.

#### A5A1343C00



CO

# 38 -5₽



#### Loft-T

Built-in thermostatic bath-shower mixer (2 ways) with diverter-flow regulator. Includes built-in body.

A5A0643C00

Finishes:



#### Loft-T

Built-in thermostatic shower mixer (1 way). Includes built-in body.

A5A0743C00

Finishes:



Deck-mounted bath-shower mixer with 195 mm bath spout, diverter, h