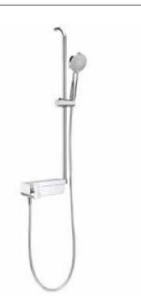

height. Includes 250 x 250 mm shower head, ø110 mm hand-shower with 3 functions, 1.50 m metal flexible shower hose and height-adjustable swivel bracket.

#### A5A9C6E..0









### Vega Plus Round

Single-lever shower column with adjustable height. Includes ø250 mm shower head, ø110 mm hand-shower with 3 functions, 1.50 m metal flexible shower hose and height-adjustable swivel bracket.

#### A5A9A6E..0









### Vega

Single-lever shower column adjustable in height. Shower-head ø200 mm, 1.50 m metallic flexible hose and Stella 110/3F hand-shower.

A5A976E..0







#### Deck-M

Single-lever shower column with shelf and fixed height. Includes ø100 mm hand-shower with 3 functions, 1.75 m satin PVC flexible shower hose and height-adjustable swivel bracket.

#### A5A9A88C00

Finishes:







### Victoria Connect

Height-adjustable shower column with diverter, connectable to any faucet. Includes ø245 mm swivel shower head, ø100 mm hand-shower with 1 function, 1.50 m metal flexible shower hose and height-adjustable swivel bracket.

#### A5B9M61C00

Finishes:







#### Deck-C

Shower column with diverter and shelf, connectable to any faucet. Includes ø230 mm swivel shower head, ø110 mm hand-shower with 3 functions, 1.50 m PVC flexible shower hose and height-adjustable swivel bracket.

#### A5A9M09..0





N



### Loft

Twin-lever shower column with fixed height. Includes ø200 mm shower head, 25 x 180 mm hand-shower, 1.70 m metal flexible shower hose and height-adjustable swivel bracket.

### A5A9743C00

Finishes:







#### Carmen

Twin-lever shower column with fixed heig