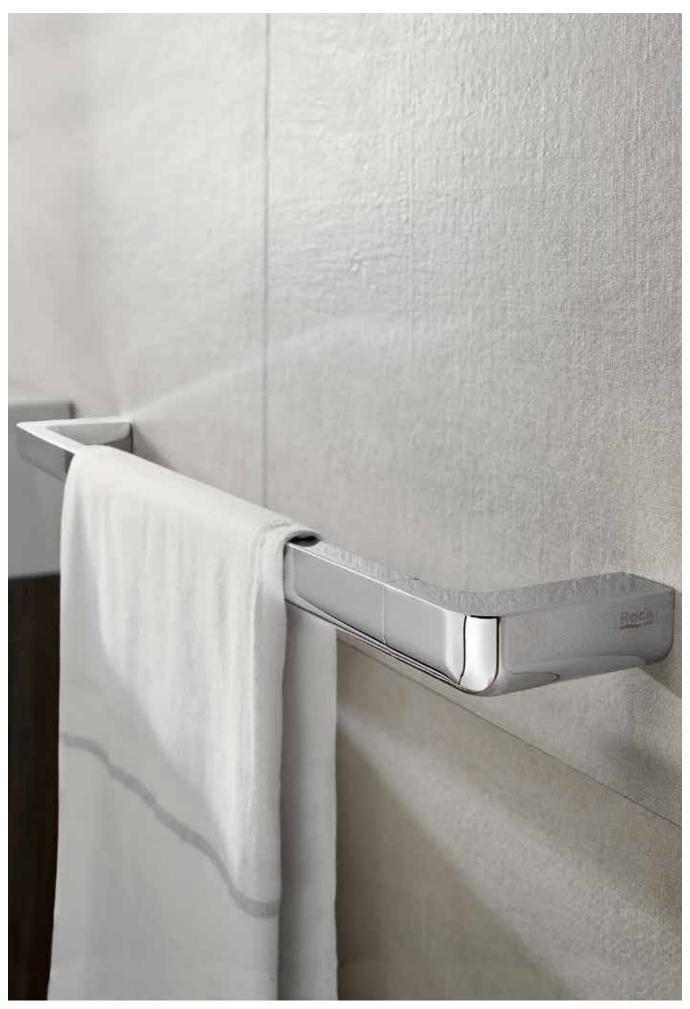

r>Finishes:<br>02                                                           |    |                           |

## Accessories / Superinox







Six trendy finishes in a sophisticated collection of accessories to enhance urban-style bathroom spaces.



#### Finishes



Chrome

CN







RG Titanium Black Rose Gold

Brushed Titanium Black

NB Brushed Brass Matt Black



Dimensions in mm.

Replace (..) in the product reference with the code of the chosen finish: CN Titanium Black, RG Rose Gold, NM Brushed Titanium Black, VA Brushed Brass, NB Matt Black



Finishes:

00 CN RG NM VA NB



Dimensions in mm.

Replace (..) in the product reference with the code of the chosen finish: CN Titanium Black, RG Rose Gold, NM Brushed Titanium Black, VA Brushed Brass, NB Matt Black



Dimensions in mm.



Tempo towel rail.



A modern collection of accessories with a youthful design, available in matte white and striking matte black.



#### Finishes



Matt White

### Accessories / Allegro



Dimensions in mm.

Replace (..) in the product reference with the code of the chosen finish: NB Matt Black, B0 Matt White

## Accessories / Allegro





Allegro accessories, PS4 operating plate.



Embracing contemporary design with an ode to straight lines, this collection showcases rational and sophisticated elegance.



#### Finishes

Chrome



Z4 Matt Black

## Iconography

Dual installation Dual instal

Dual installation Dual installation, with screws or adhesive

### Accessories / Rubik



## Accessories / Rubik





## Accessories / Rubik



Rubik wall-mounted soap dispenser and tumbler.

# *