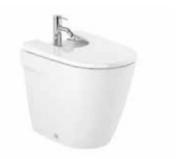

# In-Wash<sup>®</sup> Functionalities

In-wash<sup>®</sup> Insignia wall-hung WC.

| Iconogra | phy |
|----------|-----|
|----------|-----|

| - VA | Roca Rimless®                | System designed to optimize cleaning and hygiene, exceeding EU hygiene standards                                                                                               | ©<br>Ţ    | Electrical connection | Electrical connection required for correct operation                                                                                                              |  |
|------|------------------------------|--------------------------------------------------------------------------------------------------------------------------------------------------------------------------------|-----------|-----------------------|-------------------------------------------------------------------------------------------------------------------------------------------------------------------|--|
|      | Roca Rimless®<br>Vortex      | Technology that simplifies cleaning, maximises<br>hygiene, and provides a powerful 360° flush,<br>while minimising noise, splashing and aerosol                                |           | Supraglaze®           | Exclusive Roca glazing technology that maximises hygiene and simplifies cleaning                                                                                  |  |
|      |                              | dispersion                                                                                                                                                                     |           |                       | Roca Connect uses Bluetooth or WiFi to link<br>products, sending sensor data through a local                                                                      |  |
|      | Duplo installation<br>system | Allows easy and safe installation of wall-hung WCs                                                                                                                             | (((III))) | Roca Connect          | Gateway to a secure cloud. The processed data<br>is shown in real-time on an app and desktop<br>dashboard, enabling remote device management<br>and configuration |  |
|      | Heated seat                  | Heated seat                                                                                                                                                                    | •         | Water Label           | Water Label                                                                                                                                                       |  |
|      | In-tank <sup>®</sup>         | A signature innovation from Roca that integrates<br>the water tank within the bowl, maximizing<br>available space and unifying aesthetics with<br>practicality in the bathroom | ٥         | Water Label           | For Vorea Smart Toilets: refs. A803504001,<br>A803500001 and A80350F001:<br>Unified<br>Water Label                                                                |  |