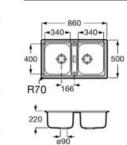

|
| <br>           | Over Countertop     | Over countertop installation: easy installation<br>by placing the kitchen sink directly on the<br>countertop without requiring precise worktop<br>cut-out |
|                | Under<br>Countertop | Under countertop installation: It provides<br>a continuos countertop, with no nooks or<br>crannies, making cleaning easier                                |
| $(\mathbf{R})$ | Reversible          | Suitable for left or right installation                                                                                                                   |











#### Siena 80 2C

Stainless steel reversible double-bowl kitchen sink, two pre-punched tapholes and 3 1/2" valves.

A870K20860





#### Siena 100

Stainless steel reversible single-bowl kitchen sink with drainer, two pre-punched tapholes and 3 1/2" valve.

A870KC1000





#### Siena 85

Stainless steel reversible single-bowl kitchen sink with drainer, two pre-punched tapholes and 3 1/2" valve.

A870KC0860











Siena kitchen sink, Syra faucet.

















#### Kitchen Sinks / Stainless Steel - Packs

#### Pack Roma 50 + Glera

Roma 50 stainless steel single-bowl kitchen sink with 3 1/2" valve and Glera kitchen mixer with swivel L-spout.

A870PD050G



#### Kitchen Sinks / Stainless steel - Packs

#### + 440 + Pack Roma 45 + Glera F-Roma 45 stainless steel single-bowl kitchen sink with 3 1/2" valve and Glera kitchen mixer ¢ 200 400 440 with swivel L-spout. F R20 A870PD045G 200 1 262 ( <sup>3</sup> ) 028 600