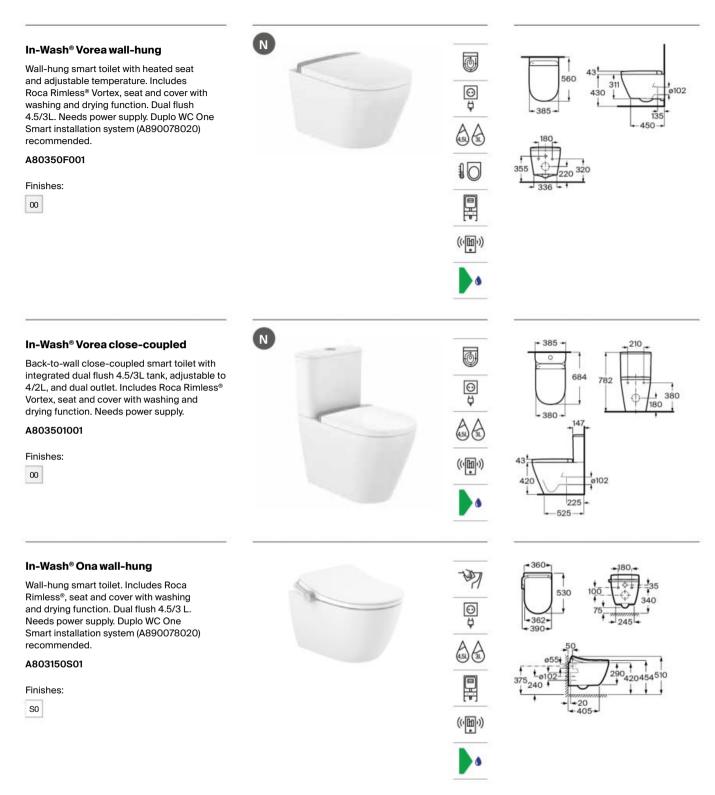

# In-Wash<sup>®</sup> Functionalities

In-wash<sup>®</sup> Insignia wall-hung WC.

| Iconogra | phy |
|----------|-----|
|----------|-----|

| - VA | Roca Rimless®                | System designed to optimize cleaning and hygiene, exceeding EU hygiene standards                                                                                               | ©<br>Ţ    | Electrical connection | Electrical connection required for correct operation                                                                                                              |  |
|------|------------------------------|--------------------------------------------------------------------------------------------------------------------------------------------------------------------------------|-----------|-----------------------|-------------------------------------------------------------------------------------------------------------------------------------------------------------------|--|
|      | Roca Rimless®<br>Vortex      | Technology that simplifies cleaning, maximises<br>hygiene, and provides a powerful 360° flush,<br>while minimising noise, splashing and aerosol                                |           | Supraglaze®           | Exclusive Roca glazing technology that maximises hygiene and simplifies cleaning                                                                                  |  |
|      |                              | dispersion                                                                                                                                                                     |           |                       | Roca Connect uses Bluetooth or WiFi to link<br>products, sending sensor data through a local                                                                      |  |
|      | Duplo installation<br>system | Allows easy and safe installation of wall-hung WCs                                                                                                                             | (((III))) | Roca Connect          | Gateway to a secure cloud. The processed data<br>is shown in real-time on an app and desktop<br>dashboard, enabling remote device management<br>and configuration |  |
|      | Heated seat                  | Heated seat                                                                                                                                                                    | •         | Water Label           | Water Label                                                                                                                                                       |  |
|      | In-tank <sup>®</sup>         | A signature innovation from Roca that integrates<br>the water tank within the bowl, maximizing<br>available space and unifying aesthetics with<br>practicality in the bathroom | ٥         | Water Label           | For Vorea Smart Toilets: refs. A803504001,<br>A803500001 and A80350F001:<br>Unified<br>Water Label                                                                |  |