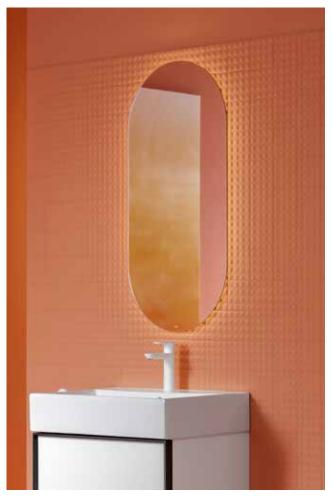

s positioning. Reversible auxiliary units allow for left or right installation

**Capacity.** Large drawers without a cut-out for the syphon provide generous storage volume.

**Order.** Drawers with built-in dividers, hidden compartments and organising boxes that enable a more optimal distribution of the contents.

# **Mirrors and Lighting**

Spotlights and mirrors with integrated lighting for a bright and balanced bathroom



Roca offers a wide range of mirrors with adjustable LED lighting in a variety of shapes and sizes for different styles. The technology allows the light intensity to be controlled. Roca's modern and energy-efficient bathroom spotlights complement the mirrors and provide the right lighting to create a relaxing atmosphere or highlight specific areas of the bathroom.





# **Key Benefits**

**Design**. Ample variety of round, square or rectangular options to match any style.

**Technology.** Mirrors featuring lights, demister device, adjustable lighting or perimeter lighting.

**Finishes**. In gloss, matt or wood, a wide range of options and a broad palette of contemporary colours.

# Technologies

**Naturlight**. Models with high-efficiency AC LED technology to provide neutral and natural light.

**Efficiency.** Spotlights and mirror with LED lighting to minimise energy consumption.

**Touchless**. Mirrors that enable the light or the demister device to be activated by means of a motion sensor.

**Quick Guide / Furniture** 

p. 64

p. 58

00

p. 82

p. 139

p. 151

Victoria 120 x 46

200

130

120



00000

Tenet 120 x 46

p. 246

p. 149

Tenor 120 x 46