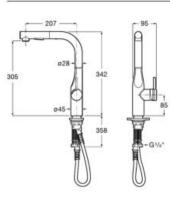

Accessories are key components for a complete bathroom space. From wall-hung robe hooks to freestanding toilet roll holders or on countertop soap dishes, there are many specific items with important functions in the everyday bathroom experience. Different collections offer a variety of designs including metallic or colour finishes and embrace new materials such as wood, felt and cork, bringing a warm and tactile element to the bathroom space.

## Quick Guide / Accessories

|                                     | Carmen<br>p. 274 | Superinox<br>p. 278 | <b>Tempo</b><br>p. 282 | Allegro<br>p. 288<br>○● | <b>Rubik</b><br>p. 292 | Hotels<br>Square<br>p. 296 | Hotels<br>Round<br>p. 300 | Hotels<br>p. 306<br>● ◯ ● | <b>Twin</b><br>p. 310 |  |
|-------------------------------------|------------------|---------------------|------------------------|-------------------------|------------------------|----------------------------|---------------------------|---------------------------|-----------------------|--|
| Robe hook                           | •                | •                   | •                      | •                       | •                      | •                          | •                         |                           | •                     |  |
| Towel rail                          | •                | •                   | ٠                      | •                       | •                      | •                          | •                         |                           | •                     |  |
| Wall towel rail & swivel towel rail |                  | •                   | •                      |                         |                        | •                          | •                         |                           |                       |  |
| Towel ring                          | •                | •                   |                        | •                       | •                      | •                          | •                         |                           | •                     |  |
| Electric & water towel rail         |                  |                     |                        |                         |                        |                            |                           | ٠                         |                       |  |
| Towel rack                          |                  | •                   | •                      |                         | •                      | •                          | •                         |                           | •                     |  |
| Toilet roll holder<br>with cover    |                  | •                   | •                      | •                       | •                      | •                          | •                         |                           | •                     |  |
| Toilet roll holder<br>without cover | •                | •                   | •                      | •                       | •                      | •                          | •                         |                           | •                     |  |
| Floorstanding toilet brush holder   |                  | •                   | •                      |                         | •                      |                            | •                         |                           |                       |  |
| Wall-mounted toilet brush holer     | •                | •                   | •                      | •                       | •                      |                            | •                         |                           | •                     |  |
| Countertop soap dispenser           |                  | •                   | •                      | _                       | •                      |                            | •                         | _                         | •                     |  |
| Wall-mounted soap<br>dispenser      | •                | •                   | •                      |                         | •                      |                            | •                         |                           | •                     |  |
| Countertop tumbler                  |                  |                     | •                      |                         | •                      |                            | •                         |                           | •                     |  |
| Wall-mounted tumbler                | •                |                     | •                      |                         | •                      |                            | •                         |                           | •                     |  |
| Countertop soap dish                |                  |                     | •                      |                         |                        |                            | •                         |                           | •                     |  |
| Wall-mounted soap dish              | •                |                     | •                      |                         |                        |                            | •                         | _                         | •                     |  |
| Shelf                               |                  |                     | •                      |                         |                        |                            | •                         |                           | •                     |  |
| Tray                                |                  |                     |                        |                         |                        |                            |                           |                           |                       |  |
| Containers                          |                  | •                   | •                      |                         | •                      |                            |                           | •                         | •                     |  |
| Other accessories                   |                  |                     |                        |                         |                        |                            |                           | •                         |                       |  |

#### **Quick Guide / Finishes**

Hotels Round wall-mounted soap dispenser.