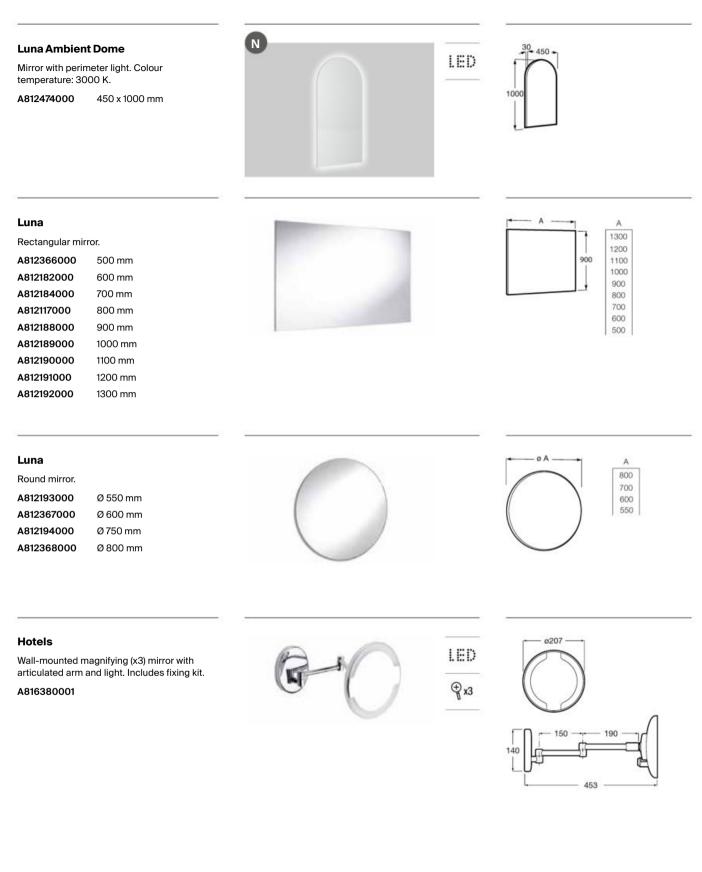

\*Only for models with cover A341780..4 and A341782..4

## Spare Parts / Universal Mechanisms

#### **Dual inlet**

A822509200

Dual inlet mechanism (bottom and side inlet) with metallic thread. Easy to install and height-adjustable for a broader adjustment range. Compatible with all Roca cisterns and most cisterns in the market with a Ø19 mm inlet hole.

#### Side inlet

Side inlet valve with metallic thread. Compact and fast filling.

A822504300

## Bottom inlet

Bottom inlet valve with metallic thread. Compact and fast filling.

A822504400

#### **Single flush**

Single flush mechanism (6 litres interruptible). Includes set of 4 push-buttons (short and long, Ø27 and Ø40). See compatibility table in manuals and resources.

#### A822502200

#### **Double flush valve**

Plus dual flush mechanisms (6/3 or 4.5/3 litres). Includes two push-buttons (Ø40 and Ø50). Height-adjustable, intuitive pushbuttons and wide adjustment range.

#### A822505500

#### **Double flush valve**

Dual flush wire-driven mechanism (6/3 litres) with push-button, washer and fixing kit. See compatibility table in manuals and resources.

A822505700

#### Wire-driven

Complete set of A3L\_m side inlet valve and dual flush wire-driven mechanism with pushbutton. See compatibility table in manuals and resources.

#### A822505900

#### Wire-driven

Complete set of A3L\_m bottom inlet valve and dual flush wire-driven mechanism with pushbutton. See compatibility table in manuals and resources.

A822505800

### Spare Parts / Universal Mechanisms

#### EM1. Touchless

Electronic touchless dual flush mechanism (to be adjusted between 2 and 6 litres). Powered by four AA batteries that guarantee over 40,000 flush cycles. Compatible with most cisterns.