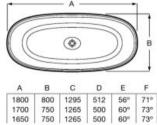

t LED strip light

Optional:

Headrest with integrated wood counterweight. Made of easy-drying, sustainably sourced fabric. Grey.

### A248674000



### Kauai

Oval Stonex® freestanding bath. Includes click-clack waste, trap and integrated overflow. White interior finish and a choice of exterior colours.

1600 x 750 mm

A248617..0









ŵ







Dimensions in mm. Replace (..) in the product reference with the code of the chosen finish: 00 White, 0P Pearl, 0X Onyx, 0B Beige, 0C Coffee, 0K Black

### Ariane

Oval Stonex<sup>®</sup> freestanding bath. Includes click-clack waste, trap and integrated overflow. White interior finish and a choice of exterior colours.

| A2486690 |  |
|----------|--|
| A2486700 |  |
| A2484700 |  |

1800 x 800 mm 1700 x 750 mm 1650 x 750 mm

Finishes:











### Ohtake

Stonex $^{\otimes}$  freestanding bath. Includes click-clack waste, trap and integrated overflow.

A248722..0

1200 x 800 mm

#### Optional:

Optional complementary step for easy access to the bath, made from 90% recycled materials.

### A248787000











#### Maui Square

Rectangular Stonex<sup>®</sup> freestanding bath. Includes clickclack waste, trap and integrated overflow. White interior finish and a choice of outside colours.

1550 x 700 mm

A248502..0

Finishes:









Dimensions in mm.







Dimensions in mm.

Replace (..) in the product reference with the code of the chosen finish: 00 White, 0P Pearl, 0X Onyx, 0B Beige, 0C Coffee, 0K Black

#### Raina

Double-ended Stonex® bath with left-hand corner installation. White interior finish and a choice of exterior