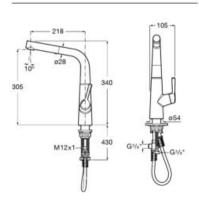

1,200 litres.

A5A803GB00







Aquafy Filtered Water Faucet.

#### Syra-E

Electronic kitchen mixer with swivel C-spout, retractable 2-function shower and independent single-lever option for water flow and temperature adjustment. Includes flexible supply hoses. Mains operated (230V). Includes power source. Cold Start.

#### A5A8A2AC00







65U

りき

6.5 L/min

0 12 L/min



#### Syra

Kitchen mixer with swivel C-spout and retractable 2-function shower. Includes flexible supply hoses. Cold Start.

A5A812AC00

Finishes:







#### Syra

Kitchen mixer with swivel C-spout and flexible supply hoses. Cold Start.

A5A842AC00

Finishes:







#### Syra

Kitchen mixer with swivel L-spout and retractable 2-function shower. Includes flexible supply hoses. Cold Start.

A5A852AC00

Finishes:







#### Syra

Kitchen mixer with swivel L-spout and flexible supply hoses. Cold Start.

A5A832AC00

Finishes:







#### Carmen

Twin-lever kitchen mixer with high swivel spout and flexible supply hoses.

#### A5A844BC00

Finishes:



#### **Glera** Pro

Kitchen mixer with swivel spring-wrapped C-spout and retractable 2-function shower with magnetic coupling and flexible supply hoses. Cold Start.

A5A8A4DC00

Finishes:













#### **Glera** Pro

Kitchen mixer with black PVC swivel C-spout and retractable 2-function shower with magnetic coupling and flexible supply hoses. Cold Start.

#### A5A884DC00

Finishes:







#### Glera

Kitchen mixer with swivel C-spout and 2-function retractable shower. Includes flexible supply hoses. Cold Start.

#### A5A814D..0







225

6L/min



####