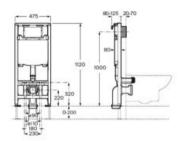

# A8012AC00B

Finishes:

00

Back-to-wall close-coupled Comfort height WC with dual outlet. Includes fixing kit and draining elbow.

#### A8012AC00B

Finishes:

00

Compact WC seat and cover with stainless steel hinges.