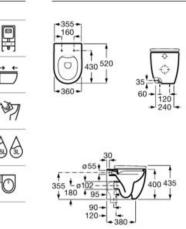

Rimless® WC with dual outlet. Includes fixing kit, draining elbow and wall mounting for elbow. Compatible with Roca Duplo One / Duplo S installation systems. 4.5/3 L dual flush.

#### A347246000

Soft-closing WC seat and cover.

### A8012A200B

WC seat and cover with stainless steel hinges.

#### A8012A000B

Slim soft-closing seat and cover for toilet with quick release.

#### A801D12003

Finishes:



Close-coupled WC with dual outlet for people with reduced mobility. Includes fixing kit.

### A34224H000

Dual flush 6/3L cistern with bottom inlet for WC. Includes fixing kit, inlet valve and flush valve.

#### A34124H000

WC seat and cover with front opening and stainless steel hinges.

#### A801230004

WC seat with front opening and stainless steel hinges.

#### A80123D004

Finishes:













360

600

760

370 230

Compact back-to-wall close-coupled Roca Rimless® WC with dual outlet. Includes fixing kit, draining elbow and wall mounting for elbow.

## A34224L000

Dual flush 4.5/3L cistern with bottom inlet for compact WC. Includes fixing kit, inlet valve and flush valve.

## A341241000

Cistern with an integrated dual flush touchless electronic mechanism and bottom inlet for WC. Includes fixing kit, inlet valve and EM1 flush valve. (Adjustable between 3 and 4.5 litres. Powered by 4 AA batteries that guarantee over 40,000 flush cycles).

# A34R240000

Compact soft-closing WC seat and cover.

# A8012AC00B

Finishes:

00

Back-to-wall close-coupled Comfort height WC with dual outlet. Includes fixing kit and draining elbow.

## A34224C00U

Dual flush 4.5/3L cistern with bo