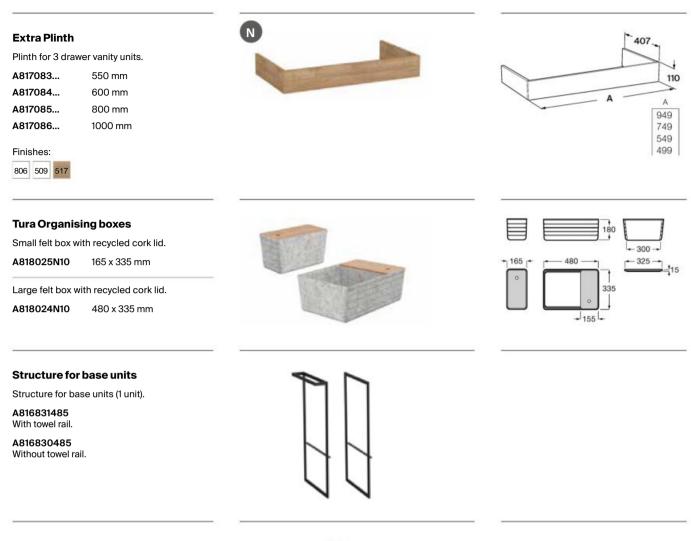

rs   | Doors feature hinges with a softly closing system<br>to offer increased comfort |
|                | Adjustable<br>Shelves | The interior shelves of the furniture can be<br>installed at different heights  |

Iconography

#### Extra column finishes



### Furniture, Mirrors and Lighting / Column Units



Replace (...) of the Delta and Extra product references with the chosen finish code: See the finishes of the column and top units on pages 252 and 253.

Dimensions in mm.

#### Furniture, Mirrors and Lighting / Column Units



Dimensions in mm.

Replace (...) of the Verso product references with the chosen finish code: See the finishes on page 220.

## Furniture, Mirrors and Lighting / Extra furniture accessories



#### Furniture, Mirrors and Lighting / Other furniture accessories



#### **Organising boxes**

Organising box.

A816819409 A816820409

90 x 90 mm 100 x 208 mm



#### Furniture, Mirrors and Lighting / Mirror cabinets



## Furniture, Mirrors and Lighting / Mirror cabinets

| Mini           Mirror cabinet.           A856692806         450 mm | (R) 140<br>600 |
|--------------------------------------------------------------------|----------------|
| Finishes:<br>806                                                   |                |

|                                                                                                                     | 1- <u>11</u> |          | ·                       |
|---------------------------------------------------------------------------------------------------------------------|--------------|----------|----------