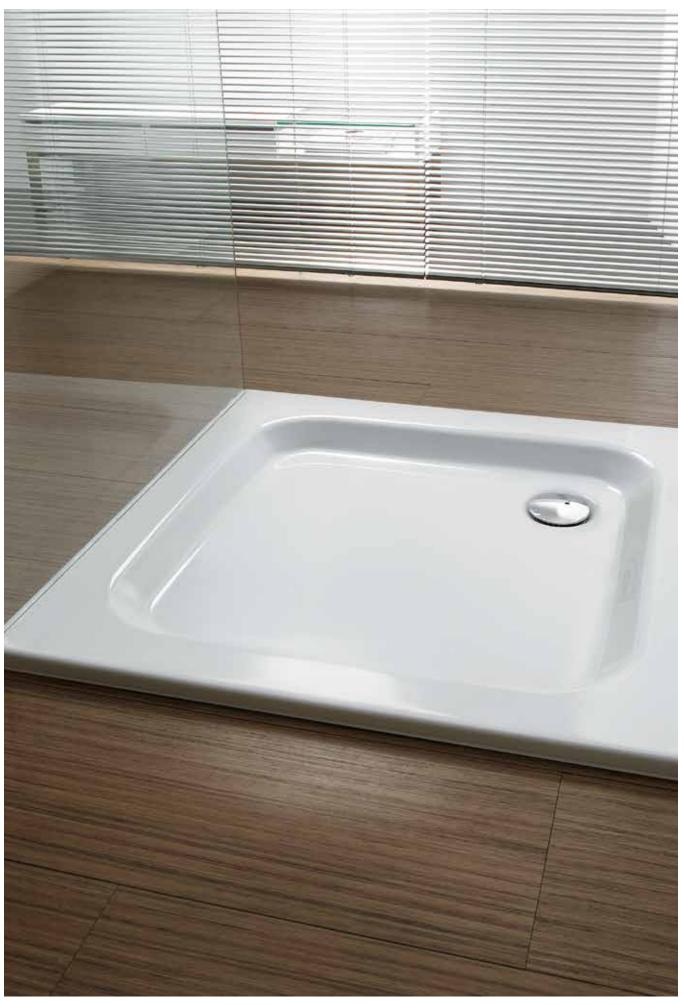

#### **Duplo S Basin Accessible**

Built-in structure for basin, for barrier-free construction with siphon in the wall. Metallic profile capable of withstanding 150 kg. Installation minimum depth of 90 mm. Adjustable height feet from 0-200 mm with braking system. Adjustable hydraulic connection.

A8900F1201