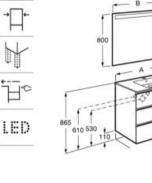

s and centered slim basin. Faucet not included.

| A851494 | 500 mm |
|---------|--------|
| A851495 | 600 mm |
| A851496 | 700 mm |
| A851497 | 800 mm |

Pack - Compact base unit with two drawers, centered slim basin and Eidos LED mirror. Faucet not included.

| A851525 | 500 mm |
|---------|--------|
| A851526 | 600 mm |
| A851527 | 700 mm |
| A851528 | 800 mm |

Optional:

Set of two 335 mm legs.



Unik - Compact base unit with three drawers and centered slim basin. Faucet not included.

| A851498 | 600 mm |
|---------|--------|
| A851499 | 800 mm |

Pack - Compact base unit with three drawers, centered slim basin and Eidos LED mirror. Faucet not included.

| A851529 | 600 mm |  |
|---------|--------|--|
| A851530 | 800 mm |  |

Optional:

Set of four 110 mm legs.

Finishes:





LED



Dimensions in mm.

Unik - Base unit with two drawers and slim centered basin. Faucet not included. A851622... 550 mm A851476... 600 mm A851477... 700 mm A851478... 800 mm LED A851852... 1000 mm Pack - Base unit with two drawers, centered slim basin and Eidos LED mirror. Faucet not R included. 805 800 705 605 555 700 600 550 550 mm A851624... A851509... 600 mm

Optional:

A851510...

A851511...

A851854...

Set of two 335 mm legs.

#### Finishes:



Unik - Base unit with two drawers and slim basin. Faucet not included.

700 mm

800 mm

1000 mm

| <b>A851480</b><br>Right-hand basin | 800 mm  |
|------------------------------------|---------|
| A851479<br>Left-hand basin         | 800 mm  |
| <b>A851482</b><br>Right-hand basin | 1000 mm |
| A851481<br>Left-hand basin         | 1000 mm |

Pa