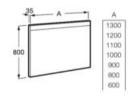

---|--------|
| Left-hand basin |        |

A855933... 1100 mm Right-hand basin

A855932... 1100 mm Left-hand basin







LED



Dimensions in mm.

Replace (...) in the product reference with the code of the chosen finish: 153 Anthracite Grey, 321 Ash Wood, 322 Ash Wood / White, 806 Glossy White



Left-hand basin

Set of two optional legs.

Optional:

Finishes: 806 321 322

A816764339

Dimensions in mm.





Mirror with upper lighting, lower ambient light and demister device with timer. Toggle switch and motion sensor activated lights. Colour temperature: 4000K.

| A812277000 | 1300 mm |
|------------|---------|
| A812268000 | 1200 mm |
| A812267000 | 1100 mm |
| A812266000 | 1000 mm |
| A812265000 | 900 mm  |
| A812264000 | 800 mm  |
| A812263000 | 600 mm  |
|            |         |





Mirror with LED lighting. Demister device not included. Colour temperature: 4000K.

| A812262000 | 1200 mm |
|------------|---------|
| A812261000 | 1100 mm |
| A812260000 | 1000 mm |
| A812259000 | 900 mm  |
| A812258000 | 800 mm  |
| A812257000 | 600 mm  |

Optional:

Demister device.

A812292000





3

| A | A P  |
|---|------|
|   | 1200 |
|   | 1100 |
|   | 1000 |
|   | 900  |
|   | 800  |
|   | 600  |



Prisma Unik: Base unit with two drawers, two internal drawers and double basin.



The integrated basin and furniture combination of this collection offers a seamless storage solution with full use of internal drawer space.



#### Furniture finishes

509 Matt White





Polar Blue





Dark Walnut

#### Iconography

| ₽₽  | Soft Close<br>Drawers | Drawers feature a softly closing