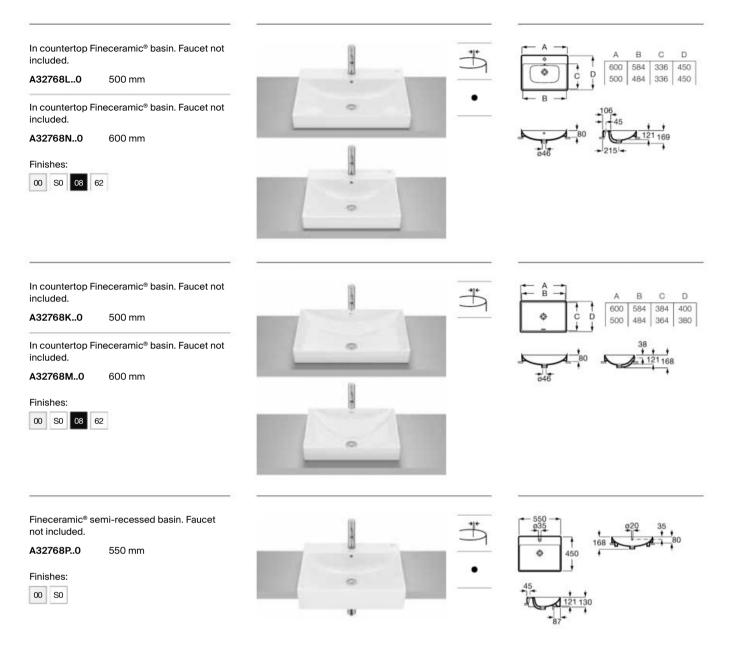

mirror. Faucet not included.

| A851701 | 800 mm  |
|---------|---------|
| A851702 | 1000 mm |

Finishes:



509 510 513 512 511







Replace (...) in the product reference with the code of the chosen finish: 509 Matt White, 510 Sand Grey, 511 Dark Elm, 512 Light Oak, 513 Matt Green

Dimensions in mm.



Dimensions in mm. • Drilled taphole.

Replace (...) in the product reference with the code of the chosen finish: 509 Matt White, 510 Sand Grey, 511 Dark Elm, 512 Light Oak, 513 Matt Green

Replace (..) in the product reference with the code of the chosen finish: 00 White, S0 Supraglaze®, 62 Matt White, 08 Matt Black





Dimensions in mm. • Drilled taphole.

Replace (..) in the product reference with the code of the chosen finish: 00 White, S0 Supraglaze®, 62 Matt White, 08 Matt Black



Wall-hung Roca Rimless® WC with hidden fixations. Includes fixing kit. Compatible with Roca Duplo One / Duplo S installation systems. Dual flush 4.5/3 L.

## A346687..0

Soft-closing Supralit® WC seat and cover.

# A801E12..1

Supralit<sup>®</sup> WC seat and cover.

# A801E10..1

Soft-closing seat and cover for toilet with quick release. The seat and cover is not available in Supraglaze® finish.

## A801E12..2

Seat and cover for toilet. The seat and cover is not available in Supraglaze® finish.

## A801E10..2



### A34668C000 💿

Soft-closing Supralit® WC seat and cover.

#### A801E12..1

Supralit® WC seat and cover.

#### A801E10..1

Soft-closing seat and cover for toilet with quick release. The seat and cover is not available in Supraglaze® finish.

## A801E12..2

Seat and cover for