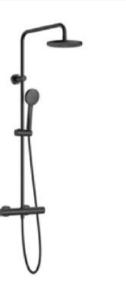

75 mm) and adjustable shower arm, with ø 245 mm shower head, ø 100 mm hand-shower (three functions) on sliding support, 1.7 m satin PVC shower flexible hose and articulated hand-shower bracket.

A5A2F18C00

Finishes:

CO







38

•∋₽

38°

Ð₽

### Victoria-T Plus

Thermostatic matt black shower column, adjustable in height (800 mm to 1175 mm) and adjustable shower arm, with ø 245 mm shower head, ø 100 mm hand-shower (three functions) on sliding support, 1.7 m satin PVC shower flexible hose and articulated handshower bracket.

#### A5A2F18NB0









#### Victoria-T Basic

Thermostatic shower column with fixed height, ø 200 mm shower head, ø 100 mm hand-shower (one function) on sliding support, 1.7 m satin PVC shower flexible hose and articulated hand-shower bracket.

#### A5A9F18NB0









Single-lever bath-shower column with shelf and adjustable height from 1253 to 1653 mm and swivelling shower arm. With bath spout. Includes 360 x 240 mm shower head, ø100 mm hand-shower with 3 functions, 1.75 m satin PVC flexible shower hose and height-adjustable swivel bracket.

#### A5A9C90C00

Finishes: CO





#### **Even-M Round**

Shower column with adjustable height from 875 to 1275 mm, swivelling shower arm and shelf. Includes ø250 mm shower head, ø100 mm hand-shower with 3 functions, 1.75 m satin PVC flexible shower hose and height-adjustable swivel bracket.

### A5A9790C00

Finishes:









#### **Even-M Square**

Shower column with adjustable height from 875 to 1275 mm, swivelling shower arm and shelf. Includes 360 x 240 mm shower head, ø100 mm hand-shower with 3 function