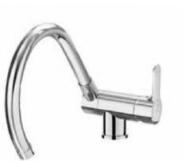

ble supply hoses. Cold Start.

A5A816E..0









#### Cala

Kitchen mixer with swivel L-spout and 2-function retractable shower. Includes flexible supply hoses. Cold Start.

A5A856E..0







355



#### Cala

Kitchen mixer with swivel C-spout. Includes flexible supply hoses. Cold Start.

A5A846E..0









#### Cala

Kitchen mixer with swivel L-spout. Includes flexible supply hoses. Cold Start.

A5A836E..0







103

횼 G3/2

#### Cala

Kitchen mixer with swivel spout and 2-function retractable shower. Includes flexible supply hoses. Cold Start.

A5A806E..0





Kitchen mixer with swivel C-spout and flexible supply hoses. Cold Start.

A5A7409..0







Ó 6 L/min



#### L20

Kitchen mixer with folding swivel C-spout and flexible supply hoses. Cold Start.

#### A5A8209C00

Finishes:









Dimensions in mm.



### L20

Kitchen mixer with swivel C-spout and flexible supply hoses. Cold Start.

#### A5A8409C00







## L20

Kitchen mixer with swivel spout and flexible supply hoses. Cold Start.

#### A5A8909C00

Finishes:



### L20

Wall-mounted kitchen mixer with swivel spout.

A5A7609C00

Finishes:









#### **Victoria Plus**

Kitchen mixer with swivel C-spout and flexible supply hoses.

A5A8E4FC00

Finishes:

CO





Dimensions in mm.

## Victoria Plus -81,5-Kitchen mixer with swivel C-spout and flexible supply hoses. L-Size. AL/min A5A844FC00 10 192 Finishes: 043 CO Victoria Plus Kitchen mixer with swivel spout and flexible 도 supply hoses. ∆ 8L/min A5A894FC00

Finishes: C0

#### Victoria Plus

Kitchen mixer with swivel spout and flexible supply hoses.

A5A864FC00