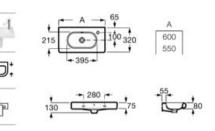

ixing kit. Left-hand taphole. Faucet not included.

## A32724X000 600 mm

Optional:

Semipedestal for compact ceramic basin with fixing kit.

#### A337242000

Basin towel rail.

## A816291001

Finishes:

00

Wall-hung ceramic basin with fixing kit. Faucet and semipedestal not included.

| A327240000 | 700 mm  |
|------------|---------|
| A32724D000 | 850 mm  |
| A32724B000 | 1000 mm |

Optional:

Pedestal for ceramic basin.

A335240000

Basin towel rail.

# A816291001

Finishes:

00

Wall-hung WC with integrated tank. Includes L-shaped support frame for wall-hung installation, seat and cover. Needs power supply.

## A893301000

Wall-hung WC with integrated tank. Includes I-shaped support frame for wall-hung installation, seat and cover. Needs power supply.

## A893302000

Finishes:

00















A8012AB00B

Finishes:

00

Compact back-to-wall single floorstanding Roca Rimless® WC with dual outlet. Includes fixing kit, draining elbow and wall mounting for elbow. Compatible with Roca Duplo One / Duplo S installation systems. 4.5/3 L dual flush.

#### A347246000

Soft-closing WC seat and cover.

### A8012A200B

WC seat and cover with stainless steel hinges.

#### A8012A000B

Slim soft-closing seat and cover for toilet with quick release.

#### A801D12003

Finishes:



Close-coupled WC with dual outlet for people with reduced mobility. Includes fixing kit.

### A34224H000

Dual flush 6/3L cistern with bottom inlet for WC. Includes fixing kit, inlet valve and flush valve.

#### A34124H000

WC seat and cover with front opening and stainless steel hinges.

#### A801230004

WC