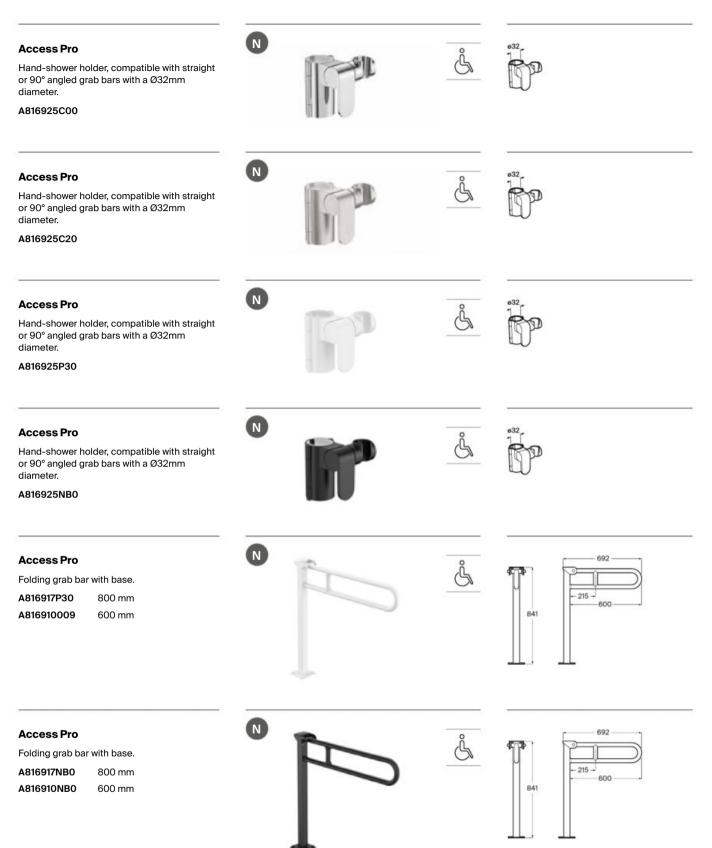

16930001 | 900 mm |
|------------|--------|
| A816929001 | 700 mm |
| A816928001 | 600 mm |
| A816927001 | 400 mm |
| A816926001 | 300 mm |
|            |        |













Straight grab bar for people with reduced mobility. Includes fixing kit. Stainless steel, satin finish.

| A816930002 | 900 mm |
|------------|--------|
| A816929002 | 700 mm |
| A816928002 | 600 mm |
| A816927002 | 400 mm |
| A816926002 | 300 mm |

#### Access Pro

Straight grab bar for people with reduced mobility. Includes fixing kit. Stainless steel, white finish.

| A816904009 | 900 mm |
|------------|--------|
| A816903009 | 700 mm |
| A816902009 | 600 mm |
| A816901009 | 400 mm |
| A816900009 | 300 mm |









## Specific Uses / Accessibility Accessories



## Specific Uses / Accessibility Accessories





















# Specific Uses / Roca Connect



# Specific Uses / Roca Connect

# N Loft Connect り)モン Built-in electronic basin faucet (one water) with integrated sensor into the spout. Mains operated at 230V Includes power source. A5C5743..0 **Ô6L** Finishes: C0 CN N Loft Connect りき Electronic basin faucet (one water). Mains operated at 230V. Includes power source. L-Size. A5C4343..1 5.7L/min Finishes: C0 CN N Loft Connect ))を Electronic basin faucet (one water). Mains operated at 230V. Includes power source. XL-Size. A5C3943..1 8 Finishes: 5.7L/min C0 CN N L20 Connect )))) Electronic basin faucet (pre-mixed water). Mains operated at 230V. Includes power source. S-Size. A5C5509C00 S.7L/min Finishes: C0

# Specific Uses / Roca Connect





Roca Connect elements.

# Specific Uses / Public