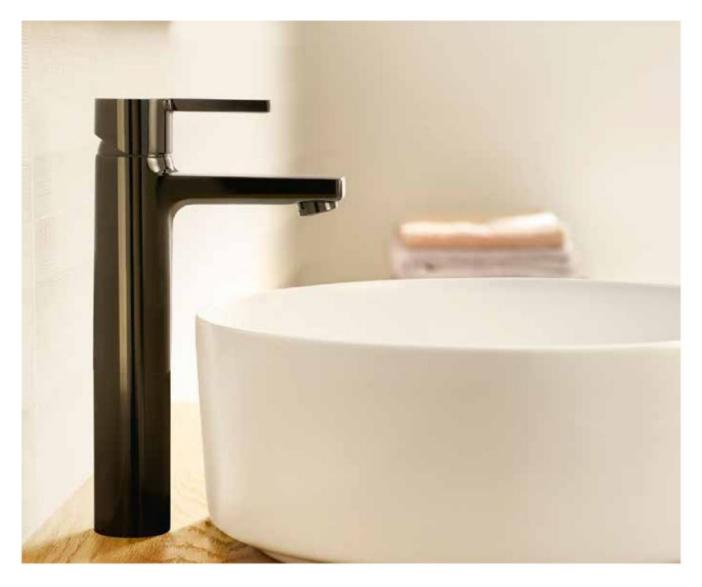

|

## Faucets / Carmen



031,8

## Faucets / Carmen



Ceramics P. 56



Furniture



Accessories P. 274

## Faucets / Carmen

Deck-mounted bath-shower mixer with central spout, diverter and hand-shower.

#### A5A094BC00



Floorstanding twin-lever bath-shower mixer with manual diverter, hand-shower, 1.50 m flexible shower hose and floor pillar legs.

A5A274BC00

Finishes:



Twin-lever shower column with fixed height. Includes ø200 mm high-flow shower head, hand-shower, 1.50 m metal flexible shower hose and height-adjustable swivel bracket.

#### A5A974BC00













Built-in 1/2" valve.

A5A154BC00

Finishes:

CO







## Naia

Inspired by minimalist lines and sophisticated finishes, this design combines cylindrical and square forms resulting in a balanced aesthetic.



#### Finishes



C0 Chrome





NM Brushed Titanium Black

| SL/min      | Flow Rate             | Flow rate of faucets in litres                                                              |
|-------------|-----------------------|---------------------------------------------------------------------------------------------|
| Ţ           | Cold Start            | Water and energy saving system                                                              |
| ŕF          | Softurn               | Soft and easy operation thanks to Roca's exclusive ceramic cartridges                       |
| F           | One Million<br>Cycles | Cartridge tested to endure over one million<br>opening and closing cycles                   |
| **          | Evershine             | A high-quality chrome outer l