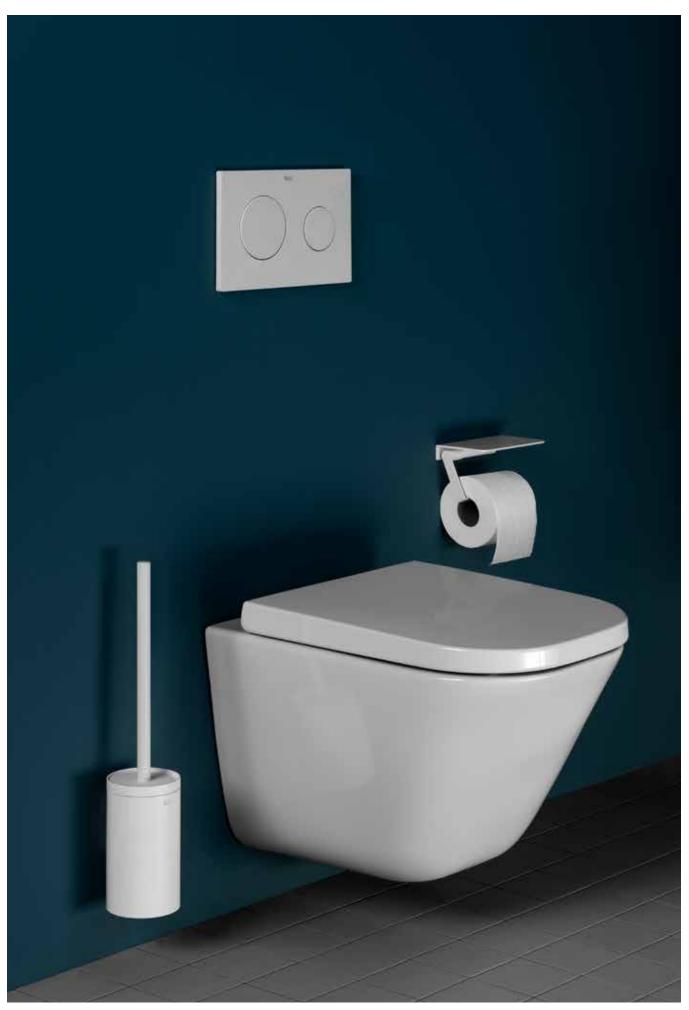

**Roca Rimless® Vortex:** This innovative design, which replaces the traditional rim of the toilet bowl with a smooth edge, allows water to flow around the edge of the bowl during flushing, rather than from the inside of the rim. This makes it easier to clean and more hygienic, eliminating the nooks and crannies where dirt and bacteria typically accumulate.

# In-Wash<sup>®</sup> Functionalities

In-wash<sup>®</sup> Insignia wall-hung WC.

| Iconogra | phy |
|----------|-----|
|----------|-----|

| - VA | Roca Rimless®                | System designed to optimize cleaning and hygiene, exceeding EU hygiene standards                                                                                               | ©<br>Ţ    | Electrical connection | Electrical connection required for correct operation                                                                                                              |  |
|------|------------------------------|--------------------------------------------------------------------------------------------------------------------------------------------------------------------------------|-----------|-----------------------|-------------------------------------------------------------------------------------------------------------------------------------------------------------------|--|
|      | Roca Rimless®<br>Vortex      | Technology that simplifies cleaning, maximises<br>hygiene, and provides a powerful 360° flush,<br>while minimising noise, splashing and aerosol                                |           | Supraglaze®           | Exclusive Roca glazing technology that maximises hygiene and simplifies cleaning                                                                                  |  |
|      |                              | dispersion                                                                                                                                                                     |           |                       | Roca Connect uses Bluetooth or WiFi to link<br>products, sending sensor data through a local                                                                      |  |
|      | Duplo installation<br>system | Allows easy and safe installation of wall-hung WCs                                                                                                                             | (((III))) | Roca Connect          | Gateway to a secure cloud. The processed data<br>is shown in real-time on an app and desktop<br>dashboard, enabling remote device management<br>and configuration |  |
|      | Heated seat                  | Heated seat                                                                                                                                                                    | •         | Water Label           | Water Label                                                                                                                                                       |  |
|      | In-tank <sup>®</sup>         | A signature innovation from Roca that integrates<br>the water tank within the bowl, maximizing<br>available space and unifying aesthetics with<br>practicality in the bathroom | ٥         | Water Label           | For Vorea Smart Toilets: refs. A803504001,<br>A803500001 and A80350F001:<br>Unified<br>Water Label                                                                |  |