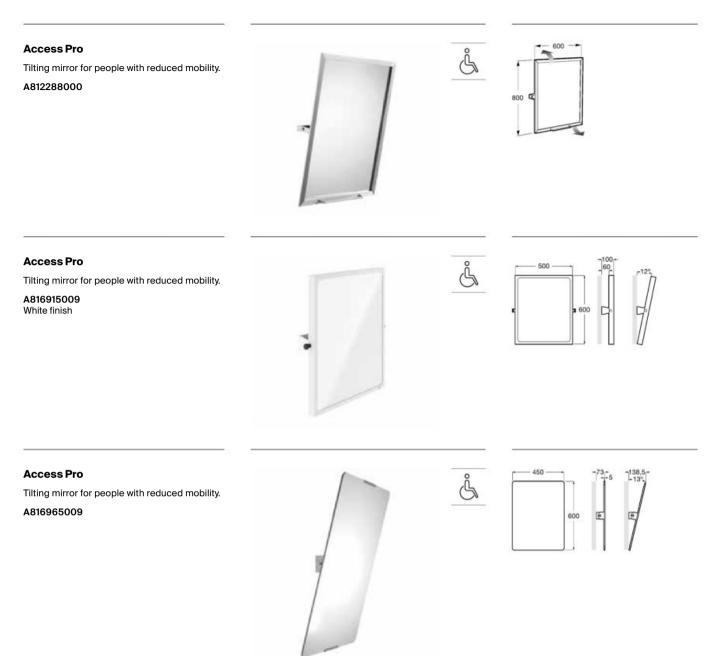

| 900 mm |
|------------|--------|
| A816929001 | 700 mm |
| A816928001 | 600 mm |
| A816927001 | 400 mm |
| A816926001 | 300 mm |
|            |        |













Straight grab bar for people with reduced mobility. Includes fixing kit. Stainless steel, satin finish.

| A816930002 | 900 mm |
|------------|--------|
| A816929002 | 700 mm |
| A816928002 | 600 mm |
| A816927002 | 400 mm |
| A816926002 | 300 mm |

#### Access Pro

Straight grab bar for people with reduced mobility. Includes fixing kit. Stainless steel, white finish.

| A816904009 | 900 mm |
|------------|--------|
| A816903009 | 700 mm |
| A816902009 | 600 mm |
| A816901009 | 400 mm |
| A816900009 | 300 mm |









## Specific Uses / Accessibility Accessories



## Specific Uses / Accessibility Accessories





















# Specific Uses / Roca Connect



# Specific Uses / Roca Connect

# N Loft Connect り)モン Built-in electronic basin faucet (one water) with integrated sensor into the spout. Mains operated at 230V Includes power source. A5C5743..0 **Ô6L** Finishes: C0 CN N Loft Connect りき Electronic basin faucet (one water). Mains operated at 230V. Includes power source. L-Size. A5C4343..1 5.7L/min Finishes: C0 CN N Loft Connect ))を Electronic basin faucet (one water). Mains operated at 230V. Includes power source. XL-Size. A5C3943..1 8 Finishes: 5.7L/min C0 CN N L20 Connect )))) Electronic basin faucet (pre-mixed water). Mains operated at 230V. Includes power source. S-Size. A5C5509C00 S.7L/min Finishes: C0

# Specific Uses / Roca Connect





Roca Connect elements.

# Specific Uses / Public Spaces