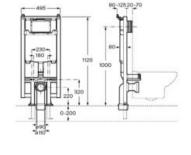

In-Tank®. A notable innovation is Roca's In-Tank® technology. This ingenious design, which integrates the cistern into the toilet bowl, significantly enhances the user experience by combining practicality with advanced technology for maximum convenience. The In-Tank. design is both space-saving and aesthetically pleasing. By eliminating the external ceramic cistern and flush plate, it frees up valuable bathroom space while maintaining clean, sleek lines that contribute to a modern and visually appealing look. Placing all the necessary elements in the toilet bowl and off the wall also ensures easier access, installation and maintenance. In-Tank® offers a 4.5 litre full flush that combines powerful performance with quiet operation. Unlike traditional systems where water is stored behind the wall, In-Tank's integrated design ensures reduced noise levels, without disturbing adjacent rooms.