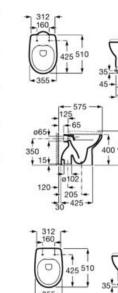

nd cover with acetal hinges.

#### A801E56001

Soft-closing WC seat and cover with stainless steel hinges.

#### A801E52002



Compact back-to-wall close-coupled Roca Rimless<sup>®</sup> WC with dual outlet. Includes fixing kit and draining elbow.

#### A342V05000

Dual flush 4.5/3L WC cistern, adjustable to 4/2L, with side inlet. Includes fixing kit, inlet valve and flush valve.

#### A341V00000

Dual flush 4.5/3L WC cistern, adjustable to 4/2L, with bottom inlet. Includes fixing kit, inlet valve and flush valve.

#### A341V01000

Compact soft-closing WC seat and cover with stainless steel hinges.

#### A801E62001

Finishes:







Compact WC seat and cover with stainless steel hinges.

#### A801E60001

Compact slim soft-closing WC seat and cover with stainless steel hinges.

A801E62002



45

0





N

Close-coupled WC with vertical outlet. Fixing kit included.

#### A342V04000

Close-coupled WC with horizontal outlet. Fixing kit included.

#### A342V03000

Dual flush 4.5/3L WC cistern, adjustable to 4/2L, with side inlet. Includes fixing kit, inlet valve and flush valve.

#### A341V00000

Dual flush 4.5/3L WC cistern, adjustable to 4/2L, with bottom inlet. Includes fixing kit, inlet valve and flush valve.

#### A341V01000

Soft-closing WC seat and cover with stainless steel hinges.

#### A801E52001

WC seat and cover with stainless steel hinges.

#### A801E50001

WC seat and cover with acetal hinges.

#### A801E56001

Soft-closing WC seat and cover with stainless steel hinges.

#### A801E52002

Finishes:



fixing kit. Faucet and bidet lid not included. Compatible with R