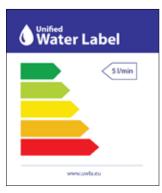

## Water Label

Many of our products are registered with the European Unified Water Label scheme, widely used across Europe to classify and promote water-efficient products. For WCs, the Unified Water Label assesses water efficiency based on the average flush volume. For dual flush systems, the average is calculated from one full flush and three reduced flushes. The rating system ranges from an average flush volume of 3.50 litres or less (Band 1), to a flush volume of more than 6 litres (Band 5).