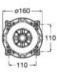

M Brushed Graphit

## Faucets / Targa



#### Faucets / Targa



#### **RocaBox Universal**

Universal RocaBox for built-in installations. To be completed with thermostatic mixer or builtin single-lever bath or shower mixer. Built-in mixer not included.

#### A525869403

Internal extension kit (20 mm). For installations that exceed the maximum built-in range (95 mm), allowing correct installation without the need for corrective masonry work with a new built-in range from 95 mm to 115 mm.

#### A525564303

Extension kit (20 mm). For installations that exceed the maximum built-in range (70 mm), allowing correct installation without the need for corrective masonry work with a new built-in range from 70 mm to 50 mm.

| A525564600 | Round  |
|------------|--------|
| A525564700 | Square |









Replace (..) in the product reference with the code of the chosen finish: C0 Chrome, VA Brushed Brass, SM Stainless Steel finish, NB Matt Black, B0 Matt White, GM Brushed Graphit

## Atlas

With a solid and well-proportioned design, this set of faucets and fittings features compact and resolute shapes that effortlessly blend into any modern bathroom setting.



#### Finishes



C0 Chrome

#### Iconography

| Flow Rate             | Flow rate of faucets in litres                                                              |
|-----------------------|---------------------------------------------------------------------------------------------|
| Cold Start            | Water and energy saving system                                                              |
| Softurn               |