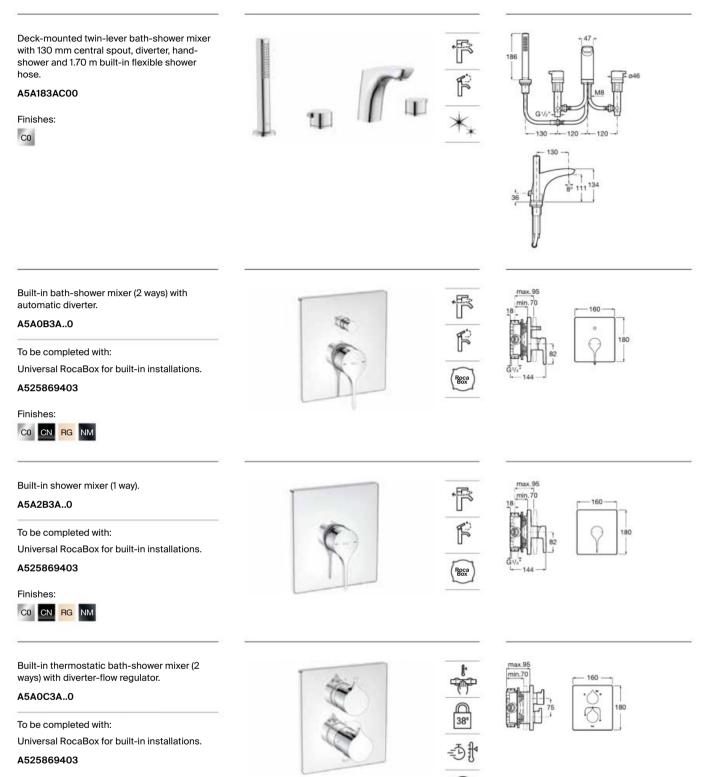

|
| **     | Evershine             | A high-quality chrome outer layer guarantees<br>a permanent shine and makes cleaning easier           |
| Roca   | RocaBox               | Universal solution for built-in installations                                                         |
| •      | Water Label           | Water Label                                                                                           |



Replace (..) in the product reference with the code of the chosen finish: CO Chrome, CN Titanium Black, RG Rose Gold, NM Brushed Titanium Black



Dimensions in mm.



Dimensions in mm.

Replace (..) in the product reference with the code of the chosen finish: CO Chrome, CN Titanium Black, RG Rose Gold, NM Brushed Titanium Black



Finishes:





#### **RocaBox Universal**

Universal RocaBox for built-in installations. To be completed with thermostatic mixer or builtin single-lever bath or shower mixer. Built-in mixer not included.

#### A525869403

Internal extension kit (20 mm). For installations that exceed the maximum built-in range (95 mm), allowing correct installation without the need for corrective masonry work with a new built-in range from 95 mm to 115 mm.

#### A525564303

Extension kit (20 mm). For installations that exceed the maximum built-in range (70 mm), allowing correct installation without the need for corrective masonry work with a new built-in range from 70 mm to 50 mm.

| A525564600 | Round  |
|------------|--------|
| A525564700 | Square |









Replace (..) in the product reference with t