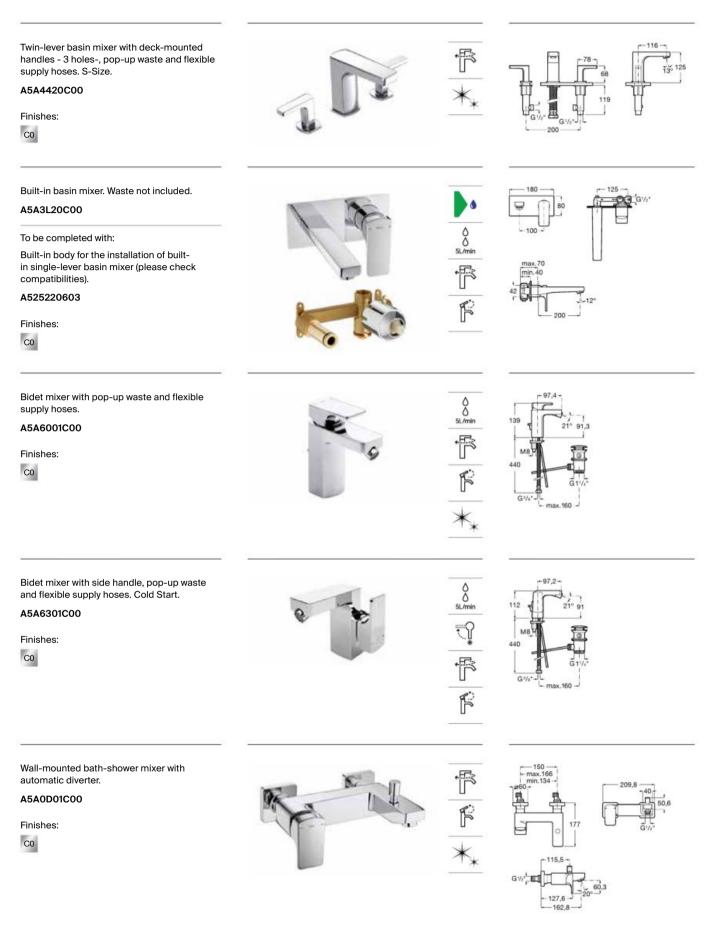

| Water and energy saving system                                                              |
| ŕ           | Softurn               | Soft and easy operation thanks to Roca's exclusive<br>ceramic cartridges                    |
| F           | One Million<br>Cycles | Cartridge tested to endure over one million<br>opening and closing cycles                   |
| **          | Evershine             | A high-quality chrome outer layer guarantees a<br>permanent shine and makes cleaning easier |
| •           | Water Label           | Water Label                                                                                 |
| •           | Water Label           | Water Label                                                                                 |



F

# Faucets / L90





Deck-mounted bath-shower mixer with 197 mm bath spout, diverter, hand-shower and 1.60 m flexible shower hose.

#### A5A9801C00

Finishes:







# Faucets / L90

Deck-mounted bath-shower mixer with 130 mm bath spout, diverter, hand-shower and flexible shower hose.

A5A9901C00







Floorstanding bath-shower mixer with automatic diverter, hand-shower, integrated hand-shower bracket and 1.50 m flexible shower hose.

A5A2701C00

Finishes: C0





max.9

Built-in 1/2" bath-shower mixer (2 ways) with automatic diverter.

#### A5A0B01C00

To be completed with:

Universal RocaBox for built-in installations.

A525869403

Finishes:

C0







# Faucets / L90



be completed with thermostatic mixer or builtin single-lever bath or shower mixer. Built-in mixer not included.

#### A525869403

Inte