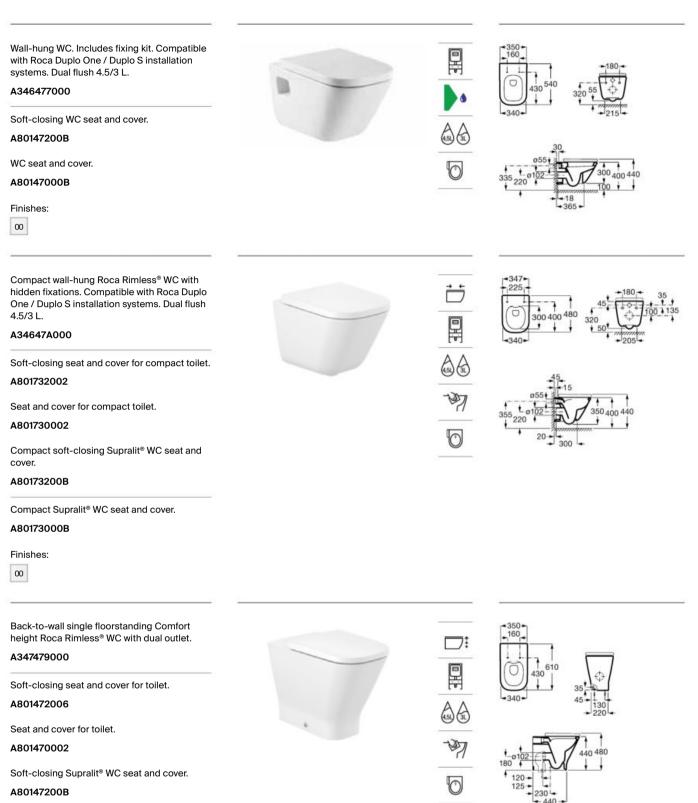

White





Compact wall-hung ceramic basin with fixing kit. Faucet not included.

A3270YX000 400 mm

### Finishes:







 $\bigcirc$ 













### Bathroom Collections / The Gap Square

Wall-hung Roca Rimless® WC with hidden fixations. Includes fixing kit. Compatible with Roca Duplo One / Duplo S installation systems. Dual flush 4.5/3 L.

### A34647L000

Wall-hung Roca Rimless<sup>®</sup> WC. Includes fixing kit. A compatible Roca installation system is required for the installation of wall-hung WCs.

#### A34647F000

Soft-closing seat and cover for toilet.

A801472006

Seat and cover for toilet.

A801470002

Soft-closing WC seat and cover.

A80147200B

WC seat and cover.

A80147000B

Slim soft-closing seat and cover for toilet with quick release.

### A801472003

Finishes:

00







Supralit® WC seat and cover.

A80147000B

Slim soft-closing seat and cover for toilet with quick release.

### A801472003

Finishes:

00

Single floorstanding Roca Rimless® WC. Includes fixing kit. Compatible with Roca Duplo One / Duplo S installation systems. Dual flush 4.5/3 L.

### A347737000

Soft-closing seat and cover for toilet.

### A801472006

Seat and cover for toilet.

### A801470002

Soft-closing Supralit® WC seat and cover.

#### A80147200B

Supralit® WC seat and cover.

#### A80147000B

Slim soft-closing seat and cover for toilet with quick release.

#### A801472003



Back-to-wall close-coupled Comfort height Roca Rimless® WC with dual outlet. Includes fixing kit and draining elbow.

#### A3421AC000

Dual flush 4.5/3L cistern with side inlet for WC. Includes fixing kit, in