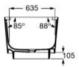

#### **EP-1 Dual Electronic**

Electronic glass-finished dual-flush plate for Roca installation systems with automatic or touchless activation and adjustable colour lighting. Autoflush with sensor presence. Suitable for private and semi-public spaces. No tools required for installation.