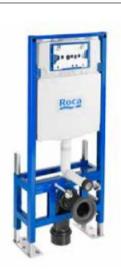

structure with compact dual-flush cistern for wall-hung WC, minimum depth 90 mm. Axial distance of 180 and 230 mm. Elbow Ø90/Ø110. Metallic profile with load capacity of 400 kg. Adjustable feet from 0-200 mm with braking system. Upper hydraulic connections. WRAS certified mechanisms. To be completed with a compatible Roca flush plate -not included-.

#### A8900730A0







#### **Duplo WC One Freestanding**

Built-in structure with compact dual flush cistern for wall-hung WC, minimum depth of 200 mm. Axial distance of 180 and 230 mm. No supporting wall is required. ø90 / ø110 elbow. Metallic profile capable of withstanding 400 kg. Adjustable feet from 0-200 mm with braking system. Upper hydraulic connections. To be completed with a compatible Roca flush plate (not included).

A890077020







#### **Duplo WC One Freestanding**

Built-in structure with compact dual-flush cistern for wall-hung WC. Axial distance of 180 and 230 mm. A supporting wall is not necessary. Elbow Ø90/Ø110. Metallic profile with load capacity of 400 kg. Adjustable feet from 0-200 mm with braking system. Upper hydraulic connections. WRAS certified mechanisms. To be completed with a compatible Roca flush plate - not included-.

A8900770A0









#### **Duplo WC One Smart**

Built-in structure with compact dual flush cistern, flexible inlet pipe for smart toilets, corrugated pipe and installation accessories, minimum depth of 107 mm, height 1,190 mm and ø90 / ø110 elbow. Axial distance of 180 and 230 mm. Recommended for the installation of In-Wash® Inspira / Ona wall-hung WC. Metallic profile capable