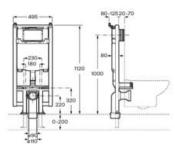

**Duplo WC One Compact**

Built-in structure with compact dual flush cistern for wall-hung WC, minimum depth of 90 mm. Axial distance of 180 and 230 mm. ø90 / ø110 elbow. Metallic profile capable of withstanding 400 kg. Adjustable feet from 0-200 mm with braking system. Upper hydraulic connections. To be completed with a compatible Roca flush plate (not included).

A890073020







#### **Duplo WC One Compact**

Built-in structure with compact dual-flush cistern for wall-hung WC, minimum depth 90 mm. Axial distance of 180 and 230 mm. Elbow Ø90/Ø110. Metallic profile with load capacity of 400 kg. Adjustable feet from 0-200 mm with braking system. Upper hydraulic connections. WRAS certified mechanisms. To be completed with a compatible Roca flush plate -not included-.

#### A8900730A0







#### **Duplo WC One Freestanding**

Built-in structure with compact dual flush cistern for wall-hung WC, minimum depth of 200 mm. Axial distance of 180 and 230 mm. No supporting wall is required. ø90 / ø110 elbow. Metallic profile capable of withstanding 400 kg. Adjustable feet from 0-200 mm with braking system. Upper hydraulic connections. To be completed with a compatible Roca flush plate (not included).

A890077020







#### **Duplo WC One Freestanding**

Built-in structure with compact dual-flush cistern for wall-hung WC. Axial distance of 180 and 230 mm. A supporting wall is not necessary. Elbow Ø90/Ø110. Metallic profile with load capacity of 400 kg. Adjustable feet from 0-200 mm with braking system. Upper hydraulic connections. WRAS certified mechanisms. To be completed with a c