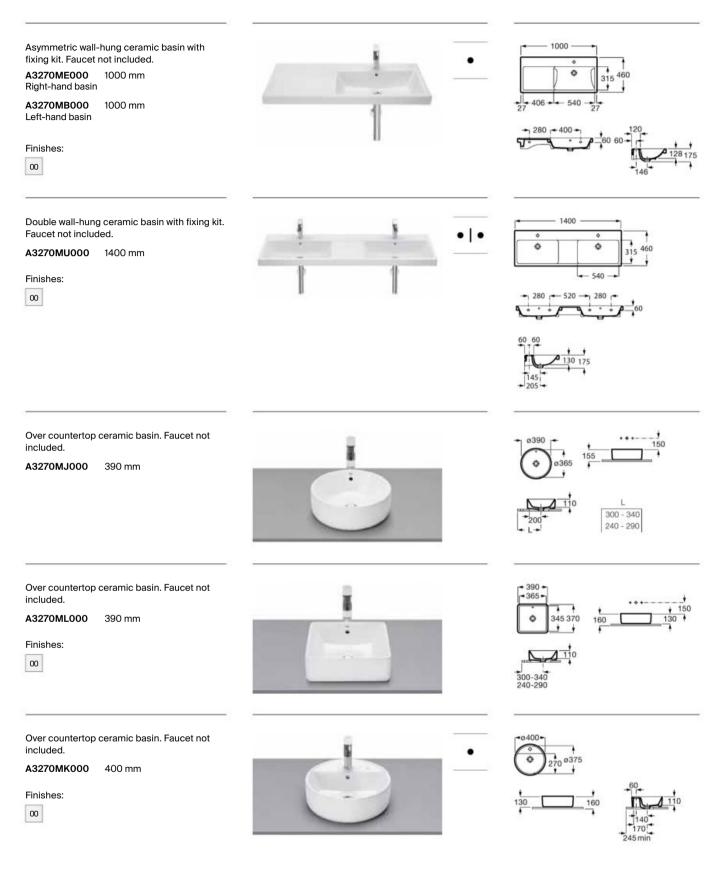

| 800 mm  |
| A851492                     | 1000 mm |

Right-hand basin

A851491... 1000 mm Left-hand basin

Pack - Base unit with three drawers, slim basin and Eidos LED mirror. Faucet not included.

A851521... 800 mm Right-hand basin

| A851520         | 800 mm |
|-----------------|--------|
| Left-hand basin |        |

A851523... 1000 mm Right-hand basin

A851522... 1000 mm Left-hand basin

Optional:

Plinth for 3 drawer vanity units.

Set of four 110 mm legs.









LED





Replace (...) in the product reference with the code of the chosen finish: 402 City Oak, 434 Nordic Ash, 509 Matt White, 517 Walnut, 547 Matt Grey, 548 Matt Blue, 806 Glossy White





Compact wall-hung ceramic basin with fixing kit. Faucet not included.

A3270YX000 400 mm

### Finishes:







 $\bigcirc$ 













### Bathroom Collections / The Gap Square

Wall-hung Roca Rimless® WC with hidden fixations. Includes fixing kit. Compatible with Roca Duplo One / Duplo S installation systems. Dual flush 4.5/3 L.

### A34647L000

Wall-hung Roca Rimless<sup>®</sup> WC. Includes fixing kit. A compatible Roca installation system is required for the installation of wall-hung WCs.

#### A34647F000

Soft-closing seat and cover for toilet.

A801472006

Seat and cover for toilet.

A801470002

Soft-closing WC seat and cover.

A80147200B

WC seat and cover.

A80147000B

Slim soft-closing seat and cover for toilet with quick release.

### A801472003

Finishes:

00







Supralit® WC seat and cover.

A80147000B

Slim soft-closing seat and cover for toilet with quick release.

### A801472003

Finishes:

00