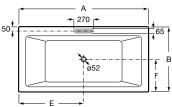

00 mm |
| A248605001 | 1700 x 750 mm |
| A248604001 | 1600 x 750 mm |

Rectangular acrylic bath with Tonic hydromassage, push button and waste kit.

| A248584001 | 1800 x 900 mm |  |  |
|------------|---------------|--|--|
| A248634001 | 1800 x 800 mm |  |  |
| A248583001 | 1700 x 800 mm |  |  |
| A248582001 | 1700 x 750 mm |  |  |
| A248581001 | 1600 x 750 mm |  |  |

#### Rectangular acrylic bath.

| A248556000 | 1800 x 900 mm |
|------------|---------------|
| A248632000 | 1800 x 800 mm |
| A248555000 | 1700 x 800 mm |
| A248554000 | 1700 x 750 mm |
| A248553000 | 1600 x 750 mm |

#### Finishes:

00



1800 mm

1700 mm

1600 mm

900 mm

700 mm

750 mm

Optional:

Bath grip.

A248595000

Front panel.

A259114000

A259113000

A259112000

Side panel.

A259118000

A259117000

A259116000





| А    | В   | С   | D   | Е   | F   |
|------|-----|-----|-----|-----|-----|
| 1800 | 900 | 470 | 860 | 900 | 425 |
| 1800 | 800 | 470 | 860 | 900 | 375 |
| 1700 | 800 | 460 | 780 | 850 | 375 |
| 1700 | 750 | 460 | 780 | 850 | 350 |
| 1600 | 750 | 460 | 680 | 800 | 350 |
|      |     |     |     |     |     |

| G   | Н   |
|-----|-----|
| 255 | 340 |
| 240 | 270 |
| 240 | 270 |
| 240 | 220 |
| 240 | 220 |

Dimensions in mm.

### Vythos

Rectangular acrylic bath with Total hydromassage, control panel and waste kit.

| A248603001 | 1700 x 750 mm |
|------------|---------------|
| A248602001 | 1600 x 750 mm |
| A248601001 | 1700 x 700 mm |
| A248600001 | 1600 x 700 mm |

Rectangular acrylic bath with Tonic hydromassage, push button and waste kit.

| A248580001 | 1700 x 750 mm |
|---------