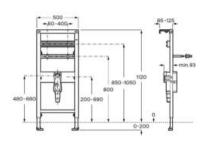

# A8012AC00B

Finishes:

00

Back-to-wall close-coupled Comfort height WC with dual outlet. Includes fixing kit and draining elbow.

#### A8012AC00B

Finishes:

00

Compact WC seat and cover with stainless steel hinges.