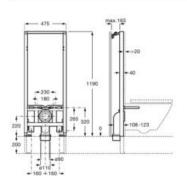

# A8012AC00B

Finishes:

00

Back-to-wall close-coupled Comfort height WC with dual outlet. Includes fixing kit and draining elbow.

#### A8012AC00B

Finishes:

00

Compact WC seat and cover with stainless steel hinges.