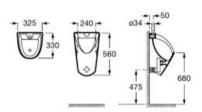

ncludes fixing kit, trap and 1/2" supply hose with plug.

#### A353148000

Ceramic urinal with back inlet without cover. Includes fixing kit, trap and 1/2" supply hose with plug.

#### A353147000

Ceramic urinal with top inlet without cover. Includes fixing kit, trap and 1/2" supply hose with plug.

#### A353149000

Finishes:













#### Chic

Ceramic urinal with back inlet. Includes fixing kit, water inlet, trap and waste plug.

A35945J000

Ceramic urinal with top inlet. Includes fixing kit, water inlet, trap and waste plug.

#### A35945L000

Finishes:



#### Mini

Ceramic urinal with top inlet. Includes water inlet.

A353145000

Finishes:



#### Pack Chic + Fluent

Pack consisting of Chic urinal, Fluent flush valve, external pipe, urinal fixing kit and trap.

A35T45L000











#### Pack Mini + Instant

Pack consisting of Mini urinal, Instant flush valve, external pipe, urinal fixing kit and trap.

A35T145000

Finishes:







1/2

#### Mural

Ceramic urinal with top inlet. Includes fixing kit, sleeve, and cleaning plug. Trap not included.

#### A353330001

Wall connecting elbow. Required for mounting the Mural urinal.

#### AV0016900R

Wall drain elbow. Required for mounting the Mural urinal.

#### A526505214



00

#### Divo

Urinal divider with 8 mm tempered glass, matt screen printed on one side. Wall-mounted matt profile with hidden screws. Includes fixing kit.

#### AM20104053







315

#### Track

Reversible urinal divider with 8 mm matt translucent glass, matt screen printed on one side. Rigid wall installation. Includes fixing kit.

AM25015052





m