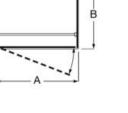

| AM20M3847D001.NMN | 900             | 865 - 905                                          | 765     |
| AM20M3E87D001.NMN | 1000            | 965 - 1005                                         | 865     |
| LF (B)            |                 |                                                    |         |
| AM20N2BC7D001.NMN | 700             | 680 - 705                                          |         |
| AM20N2EE7D001.NMN | 750             | 730 - 755                                          |         |
| AM20N3207D001.NMN | 800             | 780 - 805                                          |         |
| AM20N3847D001.NMN | 900             | 880 - 905                                          |         |

Finishes: Clear Glass. Profiles: Polished Silver, Matt Black.



## Ura PP-E



#### Bi-fold doors. To install between walls.

|                   | Width (A) | Installation<br>dimensions<br>Min-Max (A) | Opening |
|-------------------|-----------|-------------------------------------------|---------|
| AM20P2BC7D001.NMN | 700       | 665 - 705                                 | 565     |
| AM20P3207D001.NMN | 800       | 765 - 805                                 | 665     |
| AM20P3847D001.NMN | 900       | 865 - 905                                 | 765     |
| AM20P3E87D001.NMN | 1000      | 965 - 1005                                | 865     |

Finishes: Clear Glass. Profiles: Polished Silver, Matt Black.









N



## Ura PP-E + LF

Bi-fold doors.

|                   | Width (A - B) | Installation<br>dimensions<br>Min-Max (A - B) | Opening |
|---------------