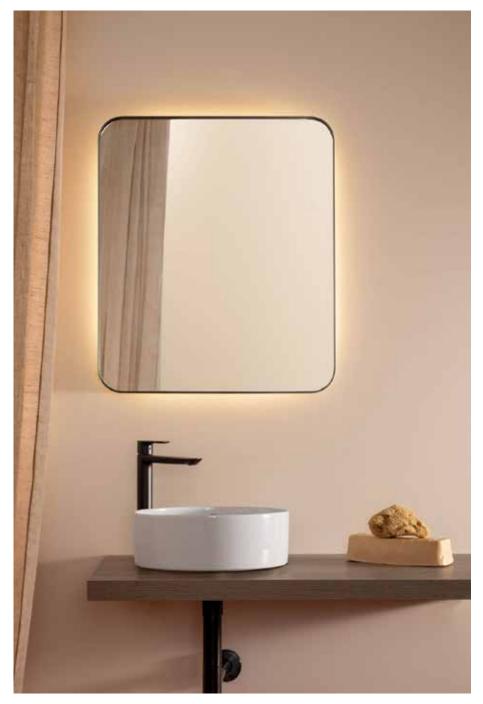

iary units (such as column or top units), mirrors, and spotlights.

**Comfort.** Soft close system for drawers and doors to avoid bangs and noises.

**Functionality.** Fully extractable drawers allow easy access to the internal space. Drawers glide smoothly and securely.

Adjustable. High-quality door hinges enable easy adjustments in terms of height, depth, or sideways positioning. Reversible auxiliary units allow for left or right installation

**Capacity.** Large drawers without a cut-out for the syphon provide generous storage volume.

**Order.** Drawers with built-in dividers, hidden compartments and organising boxes that enable a more optimal distribution of the contents.

# **Mirrors and Lighting**

Spotlights and mirrors with integrated lighting for a bright and balanced bathroom



Roca offers a wide range of mirrors with adjustable LED lighting in a variety of shapes and sizes for different styles. The technology allows the light intensity to be controlled. Roca's modern and energy-efficient bathroom spotlights complement the mirrors and provide the right lighting to create a relaxing atmosphere or highlight specific areas of the bathroom.





# **Key Benefits**

**Design**. Ample variety of round, square or rectangular options to match any style.

**Technology.** Mirrors featuring lights, demister device, adjustable lighting or perimeter lighting.

**Finishes**. In gloss, matt or wood, a wide range of options and a broad palette of contemporary colours.

# Technologies

**Naturlight**. Models with high-efficiency AC LED technology to provide neutral and natural