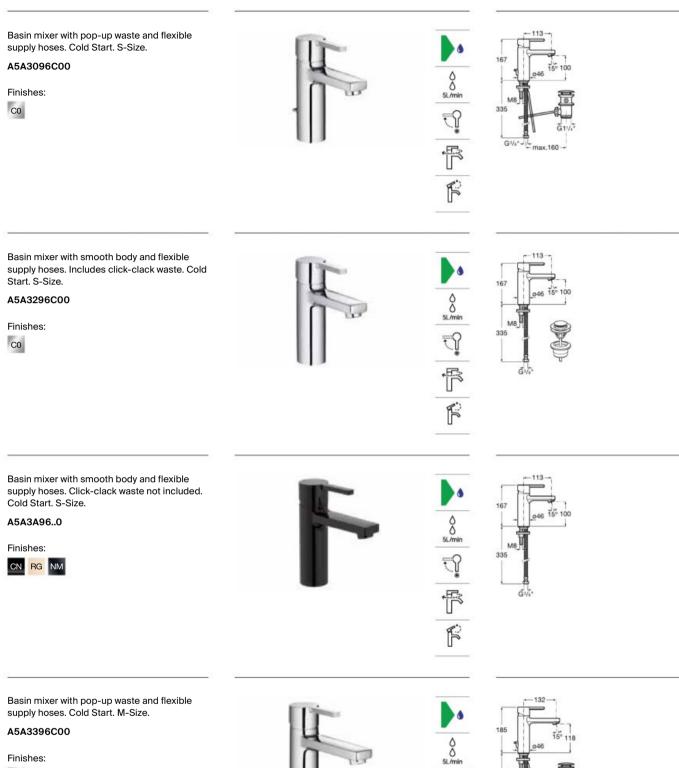

| Cold Start            | Water and energy saving system                                                              |
| ŕF          | Softurn               | Soft and easy operation thanks to Roca's exclusive ceramic cartridges                       |
| F           | One Million<br>Cycles | Cartridge tested to endure over one million<br>opening and closing cycles                   |
| **          | Evershine             | A high-quality chrome outer layer guarantees a<br>permanent shine and makes cleaning easier |
| Roca<br>Box | RocaBox               | Universal solution for built-in installations                                               |
| •           | Water Label           | Water Label                                                                                 |



P

Ġ2/

x 160



Dimensions in mm.

Replace (..) in the product reference with the code of the chosen finish: C0 Chrome, CN Titanium Black, RG Rose Gold, NM Brushed Titanium Black



A5A3B96..0

Finishes:

C0

Replace (...) in the product reference with the code of the chosen finish: CO Chrome, CN Titanium Black, RG Rose Gold, NM Brushed Titanium Black

Ğ%

Dimensions in mm.



Dimensions in mm.

Replace (..) in the product reference with the code of the chosen finish: CO Chrome, CN Titanium Black, RG Rose Gold, NM Brushed Titanium Black



Dimensions in mm.

Universal RocaBox for built-in installations. To be completed with thermostatic mixer or builtin single-lever bath or shower mixer. Built-in mixer not included.

#### A525869403

Internal extension kit (20 mm). For installations tha