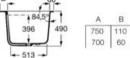

|--|--|
| A2486670 | 1700 x 750 mm |  |  |



00 0P 0X 0B 0C 0K





#### **Ona corner**

Double-ended Stonex<sup>®</sup> bath with left-hand corner installation. White interior finish and a choice of exterior colours. Includes click-clack waste, trap and integrated overflow.

1600 x 700 mm

A248629..0

Finishes:







Dimensions in mm.



Double-ended Stonex<sup>®</sup> bath with right-hand corner installation. White interior finish and a choice of exterior colours. Includes click-clack waste, trap and integrated overflow.

A248638..0

1600 x 700 mm



Finishes:

00 x 700 mm





### Ona encastrada

Rectangular Stonex<sup>®</sup> drop-in bath. Double-ended bath. Includes click-clack waste, trap and integrated overflow.

1750 x 750 mm

1700 x 700 mm

A248630..0 A248631..0

Finishes:











A solid, reinforced interior and a high-quality acrylic layer on the exterior makes these baths exceptionally resistant and versatile.



### Finished



00 Glossy White



Oval acrylic freestanding bath with integrated panel, pop-up waste and trap.

1700 x 800 mm

#### A248313000

Finishes:





#### Noya

Oval acrylic freestanding bath with integrated panel and overflow system. Includes click-clack waste and trap

1650 x 750 mm

A248798000

Finishes:



N W







### **BeCool double-ended**

Rectangular acrylic bath with Total hydromassage, digital panel and waste kit with hidden overflow. Includes headrest and grip.

| A248054001 | 1800 x 900 mm |
|------------|---------------|
|            |               |

Rectangular acrylic bath with waste kit with hidden overflow. Includes