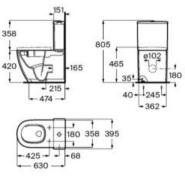

In-Tank®. A notable innovation is Roca's In-Tank® technology. This ingenious design, which integrates the cistern into the toilet bowl, significantly enhances the user experience by combining practicality with advanced technology for maximum convenience. The In-Tank. design is both space-saving and aesthetically pleasing. By eliminating the external ceramic cistern and flush plate, it frees up valuable bathroom space while maintaining clean, sleek lines that contribute to a modern and visually appealing look. Placing all the necessary elements in the toilet bowl and off the wall also ensures easier access, installation and maintenance. In-Tank® offers a 4.5 litre full flush that combines powerful performance with quiet operation. Unlike traditional systems where water is stored behind the wall, In-Tank's integrated design ensures reduced noise levels, without disturbing adjacent rooms.