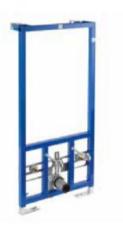

# A8012AC00B

Finishes:

00

Back-to-wall close-coupled Comfort height WC with dual outlet. Includes fixing kit and draining elbow.

#### A8012AC00B

Finishes:

00

Compact WC seat and cover with stainless steel hinges.