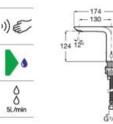

ctronic basin faucet (one water) with flexible supply hoses. M-Size. Powered by four 1.5V LR6 (AA) alkaline batteries.

#### A5A566EC00

Electronic one-water basin mixer with flexible supply hoses. M-Size. Mains operated (230V). Includes power source.

#### A5A576EC00

Finishes:





Electronic basin mixer with premixed water and flexible supply hoses. S-Size. Powered by four 1.5V LR6 (AA) alkaline batteries or mains operated (230V). Includes power source.

#### A5A5809C00



C0

#### L20-E

Electronic one-water basin mixer with flexible supply hoses. S-Size. Powered by four 1.5V LR6 (AA) alkaline batteries.

#### A5A5609C00

Electronic one-water basin mixer with flexible supply hoses. S-Size. Mains operated (230V). Includes power source.

#### A5A5709C00







))

0 5L/m

りき

0 5L/m

N





470



0









Ó

1050

#### L20-E

Electronic basin mixer with premixed water and flexible supply hoses. S-Size. Powered by four 1.5V LR6 (AA) alkaline batteries.

#### A5A5309C00

Electronic basin mixer with premixed water and flexible supply hoses. S-Size. Mains operated (230V). Includes power source.

#### A5A5509C00





りき

S.7L/min

いき

S.7L/min



#### Loft-E

Electronic basin faucet (one water) with integrated sensor into the spout and flexible supply hoses. L-Size. Powered by four 1.5V LR6 (AA) alkaline batteries.

#### A5A4243C00

Electronic one-water basin mixer with integrated sensor into the spout and flexible supply hoses.and flexible supply hoses. L-Size. Mains operated (230V). Includes power source.

#### A5A4343C00

Finishes: C0

#### Loft-E

Electronic one-water b