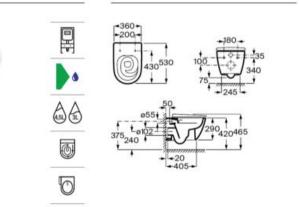

In-Tank®. A notable innovation is Roca's In-Tank® technology. This ingenious design, which integrates the cistern into the toilet bowl, significantly enhances the user experience by combining practicality with advanced technology for maximum convenience. The In-Tank. design is both space-saving and aesthetically pleasing. By eliminating the external ceramic cistern and flush plate, it frees up valuable bathroom space while maintaining clean, sleek lines that contribute to a modern and visually appealing look. Placing all the necessary elements in the toilet bowl and off the wall also ensures easier access, installation and maintenance. In-Tank® offers a 4.5 litre full flush that combines powerful performance with quiet operation. Unlike traditional systems where water is stored behind the wall, In-Tank's integrated design ensures reduced noise levels, without disturbing adjacent rooms.

# In-Wash<sup>®</sup> Functionalities

In-wash<sup>®</sup> Insignia wall-hung WC.

| Iconogra | phy |
|----------|-----|
|----------|-----|

| - VA | Roca Rimless®                | System designed to optimize cleaning and hygiene, exceeding EU hygiene standards                                                                                               | ©<br>Ţ    | Electrical connection | Electrical connection required for correct operation                                                                                                              |  |
|------|------------------------------|--------------------------------------------------------------------------------------------------------------------------------------------------------------------------------|-----------|-----------------------|-------------------------------------------------------------------------------------------------------------------------------------------------------------------|--|
|      | Roca Rimless®<br>Vortex      | Technology that simplifies cleaning, maximises<br>hygiene, and provides a powerful 360° flush,<br>while minimising noise, splashing and aerosol                                |           | Supraglaze®           | Exclusive Roca glazing technology that maximises hygiene and simplifies cleaning                                                                                  |  |
|      |                              | dispersion                                                                                                                                                                     |           |                       | Roca Connect uses Bluetooth or WiFi to link<br>products, sending sensor data through a local                                                                      |  |
|      | Duplo installation<br>system | Allows easy and safe installation of wall-hung WCs                                                                                                                             | (((III))) | Roca Connect          | Gateway to a secure cloud. The processed data<br>is shown in real-time on an app and desktop<br>dashboard, enabling remote device management<br>and configuration |  |
|      | Heated seat                  | Heated seat                                                                                                                                                                    | •         | Water Label           | Water Label                                                                                                                                                       |  |
|      | In-tank <sup>®</sup>         | A signature innovation from Roca that integrates<br>the water tank within the bowl, maximizing<br>available space and unifying aesthetics with<br>practicality in the bathroom | ٥         | Water Label           | For Vorea Smart Toilets: refs. A803504001,<br>A803500001 and A80350F001:<br>Unified<br>Water Label                                                                |  |