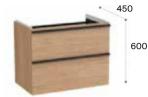

## A801E20..1

Soft-closing seat and cover for compact toilet with quick release. The seat and cover is not available in Supraglaze® finish.