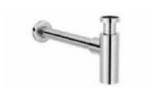

tchen mixer with swivel C-spout and flexible supply hoses.

#### A5A868EC00

Finishes:







#### Brava

Wall-mounted twin-lever kitchen mixer with swivel spout.

#### A5A748EC00

Finishes:







#### Brava

Wall-mounted kitchen mixer with swivel spout.

A5A858EC00

Finishes:









#### Brava

Wall-mounted twin-lever kitchen or laundry sink mixer with swivel spout.

A5A768EC00







#### Brava

Wall-mounted kitchen mixer with swivel spout.

A5A878EC00

Finishes:











# **Spare Parts**

## Spare Parts

| Traps for Basins and Bidets  | 748 |
|------------------------------|-----|
| Wastes for Basins and Bidets | 749 |
| Universal Mechanisms         | 750 |
| Other Accessories            | 752 |
| Hinges for WC / Bidets       | 753 |

## Spare Parts / Traps for Basins and Bidets



#### Trap

Basic cylindrical 11/4" syphon for wall-hung basin. 300 mm pipe. Made of brass.

A5064070..











Space-saving trap Wall-mounted space-saving trap for basin. A506406600



Mini

Wall-mounted trap for Mini cylindrical basin. 300 mm pipe.

A506406400



Square Wall-mounted square trap for basin. 300 mm pipe.

A506406500



**Trap** 1 1/4" bottle trap for basin. 250 mm pipe. **A506401614** 

Dimensions in mm.

SM Stainless Steel finish, BO Matt White, NB Matt Black, GM Brushed Graphit

## Spare Parts / Wastes for Basins



#### **Click-Clack Universal waste**

Click-clack universal waste for basin/bidet. 11/4". Ø65 mm ceramic plug.

A505401100 Ø 65 mm







#### **Click-Clack Universal waste**

Universal waste. A505401000 Ø 65 mm Chrome cover

A5054015.. Ø 65 mm Cover of se