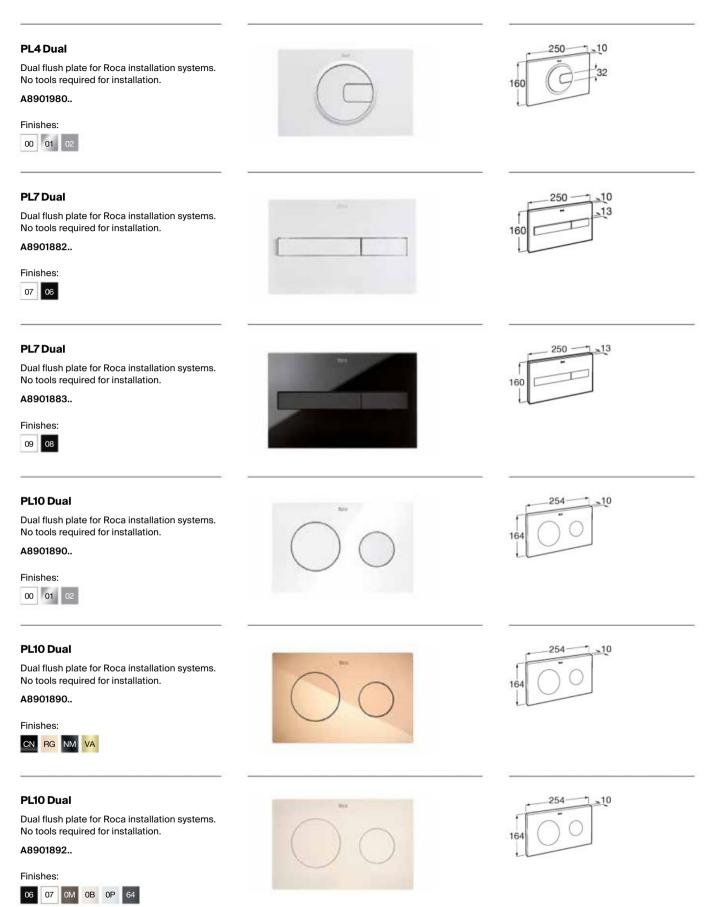

gle flush<br>plate for Roca installation systems. No tools<br>required for installation.<br>A890197104<br>Finishes: |  |  |
| PL1 Dual<br>Dual flush plate for Roca installation systems.<br>No tools required for installation.<br>A8901950<br>Finishes:                                           |  |  |
| PL2 Dual<br>Dual flush plate for Roca installation systems.<br>No tools required for installation.<br>A8901960<br>Finishes:                                           |  |  |
| PL3 PRO Dual<br>Vandal-proof stainless steel dual flush plate<br>for Roca installation systems. No tools<br>required for installation.<br>A890197004<br>Finishes:     |  |  |

Dimensions in mm.

Replace (..) in the product reference with the code of the chosen finish: See the finishes of the plates on pages 184 and 185.



Dimensions in mm.

| PL10 Dual<br>Vandal-proof stainless steel dual flush plate<br>for Roca installation systems. No tools<br>required for installation.<br>A8901893<br>Finishes:                                                                                                                                                  | 00         |                      |            |
|---------------------------------------------------------------------------------------------------------------------------------------------------------------------------------------------------------------------------------------------------------------------------------------------------------------|------------|----------------------|------------|
| PL10 PRO Dual<br>Vandal-proof stainless steel dual flush plate<br>f