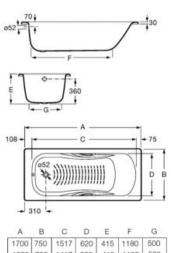

#### **Duplo WC Fluxor Single Flush**

Built-in structure for wall-hung WC with single flush valve and installation accessories. Axial distance of 180 mm. Metallic profile capable of withstanding 400 kg. Minimum depth of 140 mm. Adjustable feet from 0-200 mm with braking system. Ø90 / Ø110 elbow. Installation in partition wall with uprights and/or in front of sturdy wall.

#### **Basic WC One Compact**

Frame with compact dual-flush cistern for wall-hung WC, minimum depth of 90 mm. Elbow Ø90/Ø110. Axial distance of 180 and 230 mm. Upper hydraulic connection. WRAS certified mechanisms. To be completed with a compatible Roca flush plate (not included).