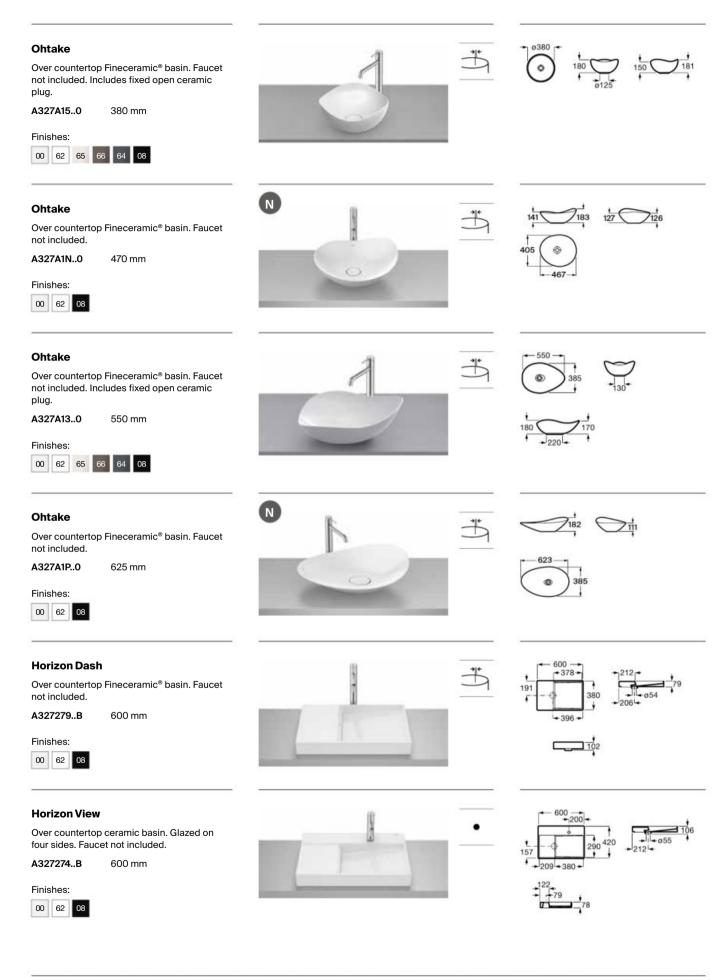

erry wood finish). A806448M14

Finishes:



Veronica Bidet lid with stainless steel hinges. A806379004

Finishes:



Victoria Bidet lid. A806300..4



Dimensions in mm. Orilled taphole. OPre-punched taphole.

# **Other Basins**





### Iconography

|    | Compact<br>Washbasin     | Compact basins for small bathrooms                                                          |
|----|--------------------------|---------------------------------------------------------------------------------------------|
| ** | Fineceramic <sup>®</sup> | Roca's exclusive high-quality ceramic material.<br>More defined, lighter and more resistant |
|    | Optional<br>towel rail   | Optional towel rail for basin                                                               |

# Other Basins / Wall-hung Basins





Dimensions in mm. Drilled taphole.

Replace (..) in the product reference with the code of the chosen finish: 00 White, 62 Matt White, 64 Onyx, 65 Beige, 66 Coffee, 08 Matt Black

# Other Basins / Over Countertop Basins



# Other Basins / Over Countertop Basins



Dimensions in mm. Orilled taphole. OPre-punched taphole.

Replace (..) in the product reference with the code of the chosen finish: 00 White, 62 Matt White, 08 Matt Black

# Other Basins / In Countertop Basins



# Other Basins / Under Countertop Basins

|                                                                                                                                                | · · · · · · · · · · · · · · · · · · · |