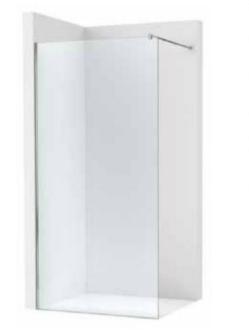

# **Furniture Collections**

| Furniture Quick Guide | 214 |
|-----------------------|-----|
| Finishes Quick Guide  | 218 |
| Verso                 | 220 |
| Horizon               | 224 |
| Volia                 | 226 |
| Prisma                | 228 |
| Linea                 | 234 |
| Tenue                 | 236 |
| Aleyda                | 238 |
| Tenet                 | 244 |
| Tenor                 | 248 |
| Mini                  | 250 |
| Mini Pro              | 251 |
| Column units          | 252 |

**Furniture Accessories** 

256

Lighting Starlight **264** 264

**Resistance.** High quality guides and hinges that guarantee 20,000 opening and closing cycles.

Adaptability. Diverse selection of sizes and typologies for all kinds of spaces and needs.

**Broad range.** Broad range of options including Unik solutions that encompass a base unit and basin, and Pack solutions featuring Unik and matching mirror.