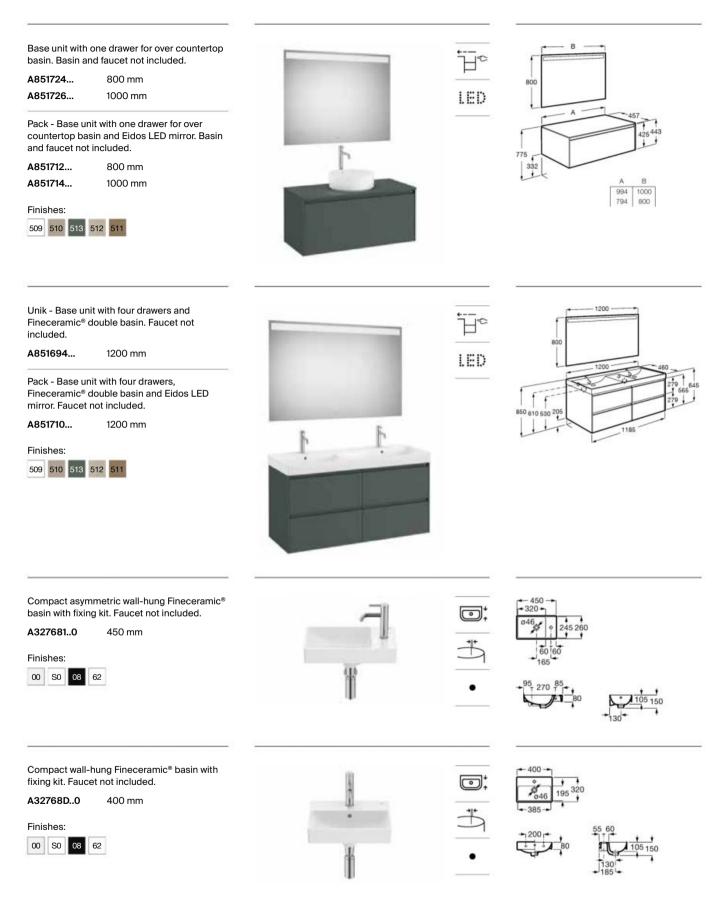

00 mm Left-hand basin Pack - Base unit with one drawer, basin and Eidos LED mirror. Faucet not included. A851721... 800 mm **Right-hand basin** A851722... 800 mm Left-hand basin Finishes:

A

45

B

994 1000 794 800

Unik - Base unit with one drawer and centered Fineceramic<sup>®</sup> basin. Faucet not included.

| A851685 | 800 mm  |  |
|---------|---------|--|
| A851686 | 1000 mm |  |
|         |         |  |

Pack - Base unit with one drawer, centered Fineceramic® basin and Eidos LED mirror. Faucet not included.

| A851701 | 800 mm  |
|---------|---------|
| A851702 | 1000 mm |

Finishes:



509 510 513 512 511







Replace (...) in the product reference with the code of the chosen finish: 509 Matt White, 510 Sand Grey, 511 Dark Elm, 512 Light Oak, 513 Matt Green

Dimensions in mm.



Dimensions in mm. • Drilled taphole.

Replace (...) in the product reference with the code of the chosen finish: 509 Matt White, 510 Sand Grey, 511 Dark Elm, 512 Light Oak, 513 Matt Green

Replace (..) in the product reference with the code of the chosen finish: 00 White, S0 Supraglaze®, 62 Matt White, 08 Matt Black





Dimensions in mm. • Drilled taphole.

Replace (..) in the product reference with the code of the chosen finish: 00 White, S0 Supraglaze®, 62 Matt White, 08 Matt Black



Wall-hung Roca Rimless® WC with hidden fixations. Includes fixing kit. Compatible with Roca Duplo One / Duplo S installation systems. Dual flush 4.5/3 L.

## A346687..0

Soft-closing Supralit® WC seat and cover.

# A801E12..1

Supralit<sup>®</sup> WC seat and cover.

# A801E10..1

Soft-closing seat and c