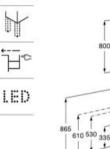

. A851509... 600 mm

Optional:

A851510...

A851511...

A851854...

Set of two 335 mm legs.

#### Finishes:



Unik - Base unit with two drawers and slim basin. Faucet not included.

700 mm

800 mm

1000 mm

| <b>A851480</b><br>Right-hand basin | 800 mm  |
|------------------------------------|---------|
| A851479<br>Left-hand basin         | 800 mm  |
| <b>A851482</b><br>Right-hand basin | 1000 mm |
| A851481<br>Left-hand basin         | 1000 mm |

Pack - Base unit with two drawers, slim basin, and Eidos LED mirror. Faucet not included.

| A851515<br>Right-hand basin | 1000 mm |
|-----------------------------|---------|
| A851514<br>Left-hand basin  | 1000 mm |
| A851513<br>Right-hand basin | 800 mm  |

A851512... 800 mm Left-hand basin

Optional:

Set of two 335 mm legs.

Finishes:









Dimensions in mm.

Replace (...) in the product reference with the code of the chosen finish: 402 City Oak, 434 Nordic Ash, 509 Matt White, 517 Walnut, 547 Matt Grey, 548 Matt Blue, 806 Glossy White

|                              | c base unit with two drawers,<br>h basin. Faucet not included.<br>1000mm<br>1000mm |    |                 |
|------------------------------|------------------------------------------------------------------------------------|----|-----------------|
|                              | ic base unit with two drawers,<br>sin and Eidos LED mirror.<br>ed.                 | ţ. | 865             |
| A851999<br>Right-hand basin  | 1000 mm                                                                            |    | <br>610 530 335 |
| A851998<br>Left-hand basin   |