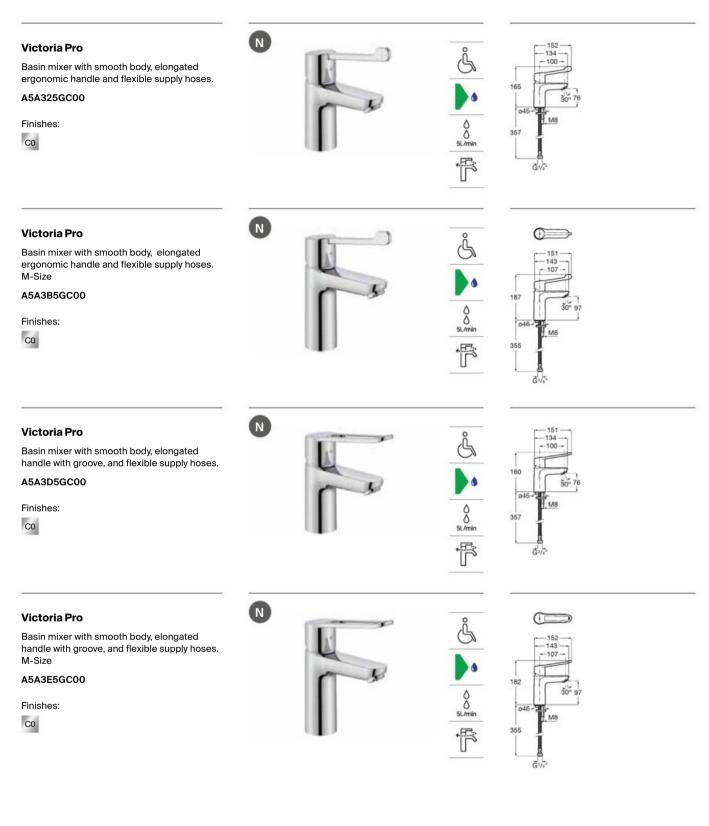

|  |  |  |
| ŕ                | Softurn               | Soft and easy operation thanks to Roca's exclusive<br>ceramic cartridges                    |  |  |  |
| ŕ                | One Million<br>Cycles | Cartridge tested to endure over one million<br>opening and closing cycles                   |  |  |  |
| **               | Evershine             | A high-quality chrome outer layer guarantees a<br>permanent shine and makes cleaning easier |  |  |  |
| •                | Water Label           | Water Label                                                                                 |  |  |  |
|                  | Water Label           | Water Label                                                                                 |  |  |  |

## Faucets / Victoria Pro



## Faucets / Victoria Pro

#### Victoria Pro

Wall-mounted basin mixer with swivel spout and elongated ergonomic handle.

A5A765GC00





N

N



#### Victoria Pro

Wall-mounted bath-shower mixer with automatic diverter and elongated ergonomic handle.

A5A025GC00



CO



Wall-mounted bath-shower mixer with automatic diverter, elongated ergonomic handle, hand shower, 1.70 m flexible hose and swivel wall bracket.

#### A5A015GC00

Finishes:



Wall-mounted shower mixer and elongated ergonomic handle.

A5A215GC00

Finishes:







å

ŝ







Dimensions in mm.

## Faucets / Victoria Pro

#### Victoria Pro

Wall-mounted shower mixer with elongated ergonomic handle, hand-shower, 1.70 m flexible shower hose and swivel wall bracket.

A5A205GC00

Finishes:

CO





203

153

#### Victoria Pro