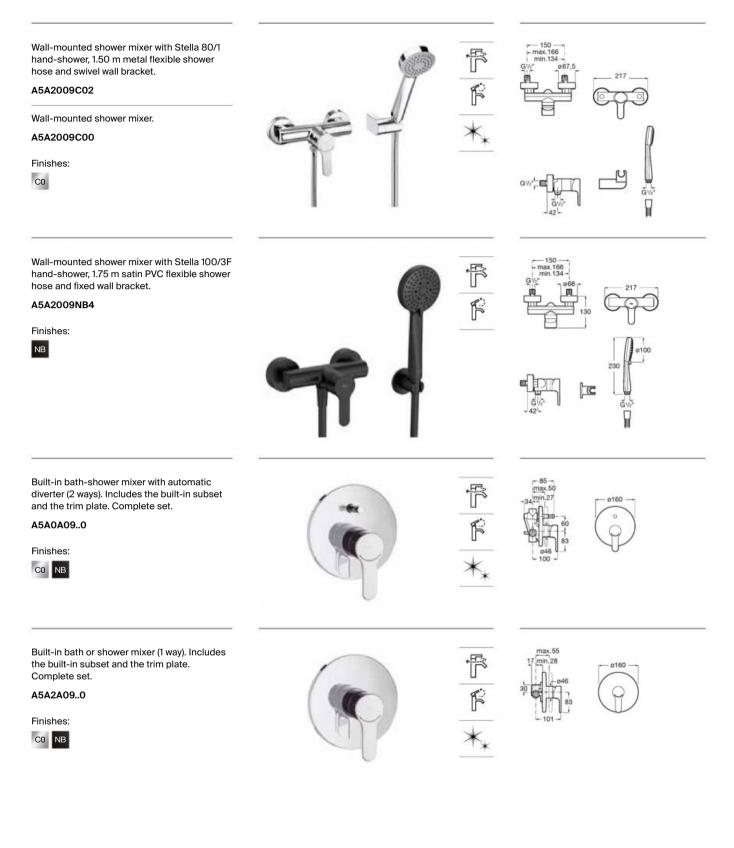

| A high-quality chrome outer layer guarantees a<br>permanent shine and makes cleaning easier |  |  |  |
| 1           | Rotating<br>Shower    | Rotating shower head with adjustable position for greater comfort                           |  |  |  |
| ₽ţ          | Adjustable<br>Height  | Height-adjustable shower column to suit the needs<br>and preferences of users               |  |  |  |
| •           | Water Label           | Water Label                                                                                 |  |  |  |



Basin mixer with smooth body and flexible supply hoses. Click-clack waste not included. Cold Start. M-Size.

A5A3B09C00











Dimensions in mm.

Replace (..) in the product reference with the code of the chosen finish: C0 Chrome, NB Matt Black



max.160





#### L20

Single-lever shower column with adjustable height from 855 to 1230 mm. Includes ø254 mm shower head, ø100 mm handshower with 1 function, 1.50 m metal flexible shower hose and height-adjustable swivel bracket.

A5A9709C00

Finishes:







## Victoria Plus

Revitalizing one of Roca's most versatile collections with a more stylised and slender design this faucet incorporates subtle details for a contemporary update.



#### Finishes





NB Matt Black

Matt White

#### Iconography

| SL/min   | Flow Rate             | Flow rate of faucets in litres                                                                        |  |  |
|----------|-----------------------|-------------------------------------------------------------------------------------------------------|--|--|
| Ţ