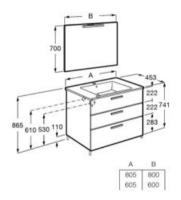

m  |
| A851595 | 1000 mm |

Pack - Base unit with two drawers, basin, mirror and Starlight LED spotlight. Trap and faucet not included.

| A851602 | 600 mm  |
|---------|---------|
| A851603 | 700 mm  |
| A851604 | 800 mm  |
| A851605 | 1000 mm |

Optional:

Set of two 335 mm legs.

A816826339



Unik - Base unit with three drawers and basin. Trap and faucet not included.

| A851596 | 600 mm |
|---------|--------|
| A851597 | 800 mm |

Pack - Base unit with three drawers, basin, mirror and Starlight LED spotlight. Trap and faucet not included.

| A851607 | 600 mm |
|---------|--------|
| A851608 | 800 mm |

Optional:

Set of four 110 mm legs.

A816827339 Aluminium

Plinth for 3 drawer vanity units.

| A817085 | 800 mm |
|---------|--------|
| A817084 | 600 mm |

Finishes:







LED

LED



Dimensions in mm..



Dimensions in mm.

Replace (...) in the product reference with the code of the chosen finish: 402 City Oak, 434 Nordic Ash, 516 Glossy Grey, 517 Walnut, 806 Glossy White

| <br> |