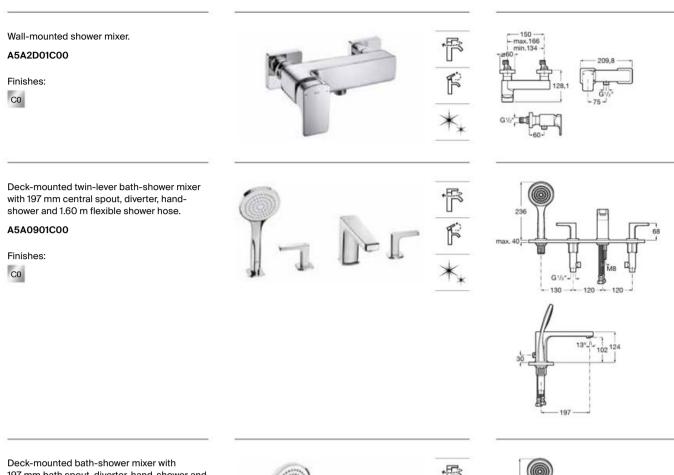

| Water and energy saving system                                                              |
| ŕ           | Softurn               | Soft and easy operation thanks to Roca's exclusive<br>ceramic cartridges                    |
| F           | One Million<br>Cycles | Cartridge tested to endure over one million<br>opening and closing cycles                   |
| **          | Evershine             | A high-quality chrome outer layer guarantees a<br>permanent shine and makes cleaning easier |
| •           | Water Label           | Water Label                                                                                 |
| •           | Water Label           | Water Label                                                                                 |



F

# Faucets / L90





Deck-mounted bath-shower mixer with 197 mm bath spout, diverter, hand-shower and 1.60 m flexible shower hose.

#### A5A9801C00

Finishes:







# Faucets / L90

Deck-mounted bath-shower mixer with 130 mm bath spout, diverter, hand-shower and flexible shower hose.

A5A9901C00







Floorstanding bath-shower mixer with automatic diverter, hand-shower, integrated hand-shower bracket and 1.50 m flexible shower hose.

A5A2701C00

Finishes: C0





max.9

Built-in 1/2" bath-shower mixer (2 ways) with automatic diverter.

#### A5A0B01C00

To be completed with:

Universal RocaBox for built-in installations.

A525869403

Finishes:

C0







# Faucets / L90



be completed with thermostatic mixer or builtin single-lever bath or shower mixer. Built-in mixer not included.

#### A525869403

Intern