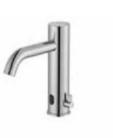

perated (100-240V). Includes power source.

#### A818014C00

Electronic soap or hand sanitizer dispenser with sensor, deck-mounted. Powered by four 1.5V D/LR20 alkaline batteries.

#### A818020C00

Finishes:



#### Ona-E

Electronic one-water basin mixer with flexible supply hoses. S-Size. Powered by four 1.5V LR6 (AA) alkaline batteries.

#### A5A569EC00

Electronic one-water basin mixer with flexible supply hoses. S-Size. Mains operated (230V). Includes power source.

#### A5A579EC00

#### Optional:

Electronic soap or hand sanitizer dispenser with sensor, deck-mounted. Mains operated (100-240V). Includes power source.

#### A818014C00

Electronic soap or hand sanitizer dispenser with sensor, deck-mounted. Powered by four 1.5V D/LR20 alkaline batteries.

#### A818020C00

Finishes:

C0

















#### Cala-E

Electronic basin mixer with flexible supply hoses. M-Size. Powered by four 1.5V LR6 (AA) alkaline batteries.

A5A536EC00

Electronic basin mixer with flexible supply hoses. M-Size. Mains operated (230V).

#### A5A556EC00





#### Cala-E

Electronic basin faucet (one water) with flexible supply hoses. M-Size. Powered by four 1.5V LR6 (AA) alkaline batteries.

#### A5A566EC00

Electronic one-water basin mixer with flexible supply hoses. M-Size. Mains operated (230V). Includes power source.

#### A5A576EC00

Finishes:





Electronic basin mixer with premixed water and flexible supply hoses. S-Size. Powered by four 1.5V LR6 (AA) alkaline batteries or mains operated (230V). Includes power source.

#### A5A5809C00



C0

#### L20-E

Electronic one-water basin mixer