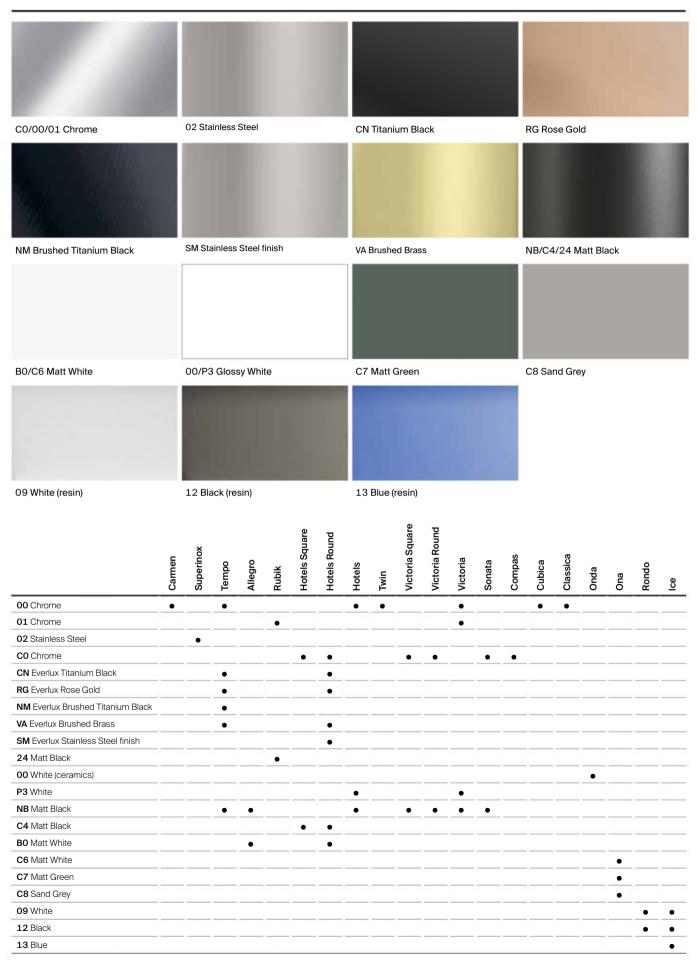

#### Finishes:

₩ ₩ LED

Dimensions in mm.

Replace (...) in the product reference with the code of the chosen finish: 402 City Oak, 434 Nordic Ash, 509 Matt White, 517 Walnut, 547 Matt Grey, 548 Matt Blue, 806 Glossy White