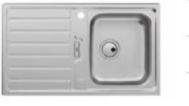

| Under<br>Countertop | Under countertop installation: It provides<br>a continuos countertop, with no nooks or<br>crannies, making cleaning easier                                |
| $(\mathbf{R})$ | Reversible          | Suitable for left or right installation                                                                                                                   |











#### Siena 80 2C

Stainless steel reversible double-bowl kitchen sink, two pre-punched tapholes and 3 1/2" valves.

A870K20860





#### Siena 100

Stainless steel reversible single-bowl kitchen sink with drainer, two pre-punched tapholes and 3 1/2" valve.

A870KC1000





#### Siena 85

Stainless steel reversible single-bowl kitchen sink with drainer, two pre-punched tapholes and 3 1/2" valve.

A870KC0860











Siena kitchen sink, Syra faucet.

















#### Kitchen Sinks / Stainless Steel - Packs

#### Pack Roma 50 + Glera

Roma 50 stainless steel single-bowl kitchen sink with 3 1/2" valve and Glera kitchen mixer with swivel L-spout.

A870PD050G



#### Kitchen Sinks / Stainless steel - Packs

#### + 440 + Pack Roma 45 + Glera F-Roma 45 stainless steel single-bowl kitchen sink with 3 1/2" valve and Glera kitchen mixer ¢ 200 400 440 with swivel L-spout. F R20 A870PD045G 200 1 262 ( <sup>3</sup> ) 028 600 310 0 ø45 - 500 -- 450 -Pack Porto 45 + Mencia Porto 45 stainless steel single-bowl kitchen sink with 3 1/2" valve and Mencia kitchen Ó 400 450 mixer with swivel C-spout. F R68 A870RD045M 180 $(\overline{\bullet})$ 600 0 + 450 + + 400 + Pack Porto 40 + Mencia Porto 40 stainless s