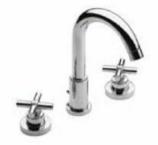

contemporary collection emerges from the modern reinterpretation of twin-lever handles.



#### Finishes



| t<br>€ | SafeTouch         | Prevents chrome-plated elements in Roca's<br>thermostatic faucets from overheating, avoiding<br>burns |
|--------|-------------------|-------------------------------------------------------------------------------------------------------|
| 38°    | Security 38°      | Safety device in thermostatic faucets that prevents water temperature from exceeding 38°C             |
| -Ð₽    | Quick<br>Reaction | Ultra fast adjustment of desired temperature                                                          |
| **     | Evershine         | A high-quality chrome outer layer guarantees a<br>permanent shine and makes cleaning easier           |





Finishes:





Built-in twin-lever basin mixer with 190 mm spout.

A5A4743C00

Finishes: CO





#### Loft-T

Wall-mounted thermostatic bath-shower mixer with diverter-flow regulator, handshower, 1.70 m metal flexible shower hose and hand-shower wall bracket.

A5A1143C00

Finishes:





F R

# Faucets / Loft

#### Loft-T

Wall-mounted thermostatic shower mixer with hand-shower, 1.50 m metal flexible shower hose and hand-shower wall bracket.

#### A5A1343C00



CO

# 38 -5₽



#### Loft-T

Built-in thermostatic bath-shower mixer (2 ways) with diverter-flow regulator. Includes built-in body.

A5A0643C00

Finishes:



#### Loft-T

Built-in thermostatic shower mixer (1 way). Includes built-in body.

A5A0743C00

Finishes:



Deck-mounted bath-shower mixer with 195 mm bath spout, diverter, hand-shower and