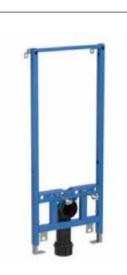

In-Tank®. A notable innovation is Roca's In-Tank® technology. This ingenious design, which integrates the cistern into the toilet bowl, significantly enhances the user experience by combining practicality with advanced technology for maximum convenience. The In-Tank. design is both space-saving and aesthetically pleasing. By eliminating the external ceramic cistern and flush plate, it frees up valuable bathroom space while maintaining clean, sleek lines that contribute to a modern and visually appealing look. Placing all the necessary elements in the toilet bowl and off the wall also ensures easier access, installation and maintenance. In-Tank® offers a 4.5 litre full flush that combines powerful performance with quiet operation. Unlike traditional systems where water is stored behind the wall, In-Tank's integrated design ensures reduced noise levels, without disturbing adjacent rooms.