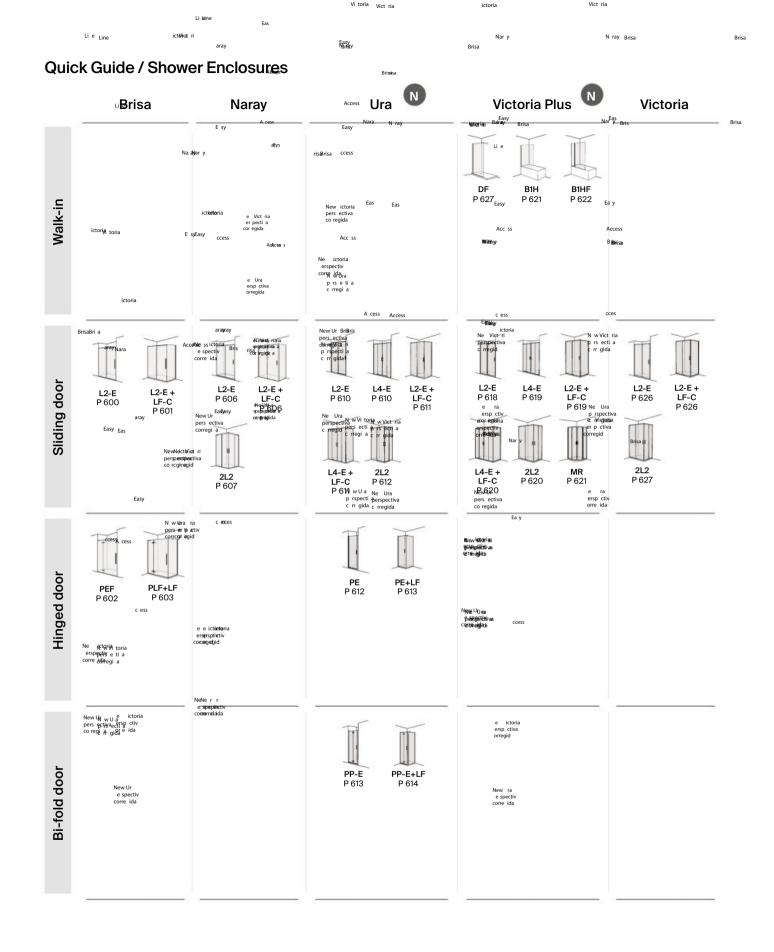

Valves & Unviersal flow limiters

512

| 13  |                   |                                                                                                                    |                                        |
|-----|-------------------|--------------------------------------------------------------------------------------------------------------------|----------------------------------------|
|     | Shower Trays      | Shower Trays Quick Guide<br>Finishes Quick Guide<br>In-Drain<br>Shower Tray Complements                            | 518<br>523<br>546<br>548               |
| · J | Baths             | Baths Quick Guide<br>Finishes Quick Guide<br>Hydromassage Systems<br>Panels<br>Bath Complements<br>Wastes for bath | 554<br>558<br>560<br>586<br>587<br>588 |
|     | Shower Enclosures | Shopping guide<br>Shower Enclosures Quick Guide<br>Finishes Quick Guide<br>Shower Enclosures Collections           | 594<br>596<br>597<br>600               |
|     | Specific Uses     | Accessibility<br>Public Spaces<br>Other Products                                                                   | 634<br>659<br>686                      |
| 0   | Kitchen Sinks     | Collections Quick Guide<br>Finishes Quick Guide<br>Kitchen Sinks<br>Wastes for kitchen sinks<br>Spare Parts        | 694<br>695<br>696<br>721<br>722        |
|     | Kitchen Faucets   | Finishes Quick Guide<br>Filtered Water Faucets<br>Kitchen Faucets                                                  | 731<br>732<br>734                      |
| 9   | Spare Parts       | Spare Parts                                                                                                        | 748                                    |