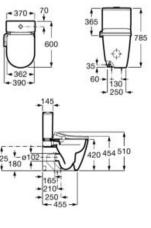

1) (31

(回))



#### In-Wash® Ona close-coupled

Close-coupled smart toilet with dual flush 4.5/3 litre and dual outlet. Includes Roca Rimless®, seat and cover with washing and drying function. Needs power supply.

#### A803151S01









#### In-Wash<sup>®</sup> Ona close-coupled

Close-coupled smart toilet with heated seat, adjustable temperature, dual flush 4.5/3 litre and dual outlet. Includes Roca Rimless<sup>®</sup>, seat and cover with washing and drying function. Needs power supply.

#### A80315HS01









#### In-Wash® Ona Compact

Compact back-to-wall close-coupled smart toilet with dual flush 4.5/3 litre and dual outlet. Includes Roca Rimless<sup>®</sup>, seat and cover with washing and drying function. Needs power supply.

#### A803461S01

Finishes:

S0





0 U

10

((四))



# Smart Toilets / After sales complements



**Hygiene flush** Hygiene flush liquid solution with aroma, easy clean and hygiene flush.

AT0026000R Insignia



Descaler pack Descaler pack with 3 sachets, one for each descaler cycles.

AT0018200R

N



Deodorizing filter Deodorizing filter of activated charcoal. AT0027000R Insignia AT0041900R Vorea

# Smart Toilets / In-Wash®



Insignia In-Wash®

# Multiclean® Functionalities

| Rear wash       •       •         Front wash       •       •         Oscillating wash       •       •         Water temperature at 37°       •       •         Water temperature at 37°       •       •         Water temperature control       •       •         Water temperature control       •       •         Water temperature control       •       •         Nozzle p