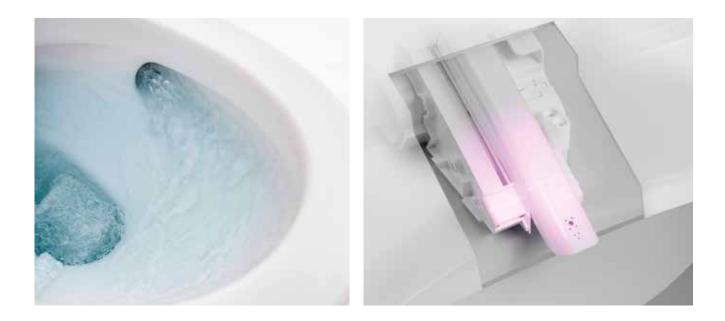

**Roca Rimless® Vortex:** This innovative design, which replaces the traditional rim of the toilet bowl with a smooth edge, allows water to flow around the edge of the bowl during flushing, rather than from the inside of the rim. This makes it easier to clean and more hygienic, eliminating the nooks and crannies where dirt and bacteria typically accumulate.

**Self-cleaning nozzle with UV:** The application of water before and after each use, supplemented by UV light, effectively removes 99.99% of bacteria. While water cleaning alone is sufficient, integrated UV light treatment ensures optimum nozzle disinfection.