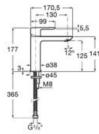

nks to Roca's exclusive<br>ceramic cartridges                    |  |  |  |
| F           | One Million<br>Cycles | Cartridge tested to endure over one million<br>opening and closing cycles                   |  |  |  |
| **          | Evershine             | A high-quality chrome outer layer guarantees a<br>permanent shine and makes cleaning easier |  |  |  |
| Roca        | RocaBox               | Universal solution for built-in installations                                               |  |  |  |
| •           | Water Label           | Water Label                                                                                 |  |  |  |
|             | Water Label           | Water Label                                                                                 |  |  |  |











Dimensions in mm.

Replace (..) in the product reference with the code of the chosen finish: C0 Chrome, NB Matt Black, B0 Matt White





Dimensions in mm.

Replace (..) in the product reference with the code of the chosen finish: C0 Chrome, NB Matt Black, B0 Matt White

Built-in bath-shower mixer (2 ways) with automatic diverter.

#### A5A0B6E..0

To be completed with:

Universal RocaBox for built-in installations.

#### A525869403



Universal RocaBox for built-in installations. To be completed with thermostatic mixer or builtin single-lever bath or shower mixer. Built-in mixer not included.

#### A525869403

Internal extension kit (20 mm). For installations that exceed the maximum built-in range (95 mm), allowing correct installation without the need for corrective masonry work with a