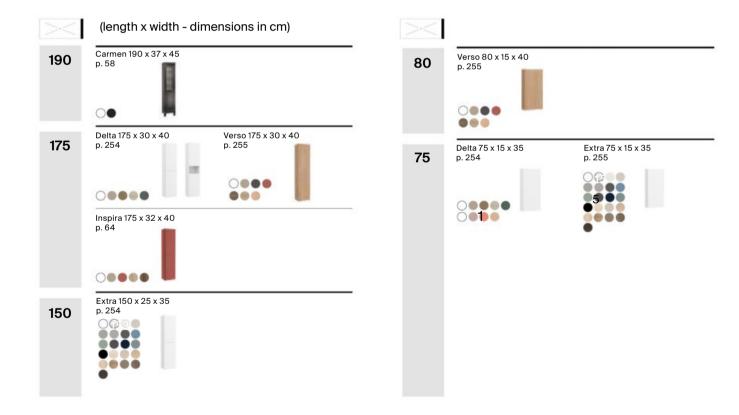

#### A801E12..1

Supralit® WC seat and cover.

#### A346688..0

Compact soft-closing Supralit<sup>®</sup> WC seat and cover. The seat and cover is not available in Supraglaze<sup>®</sup> finish.

## A801E20..1

Soft-closing seat and cover for compact toilet with quick release. The seat and cover is not available in Supraglaze® finish.