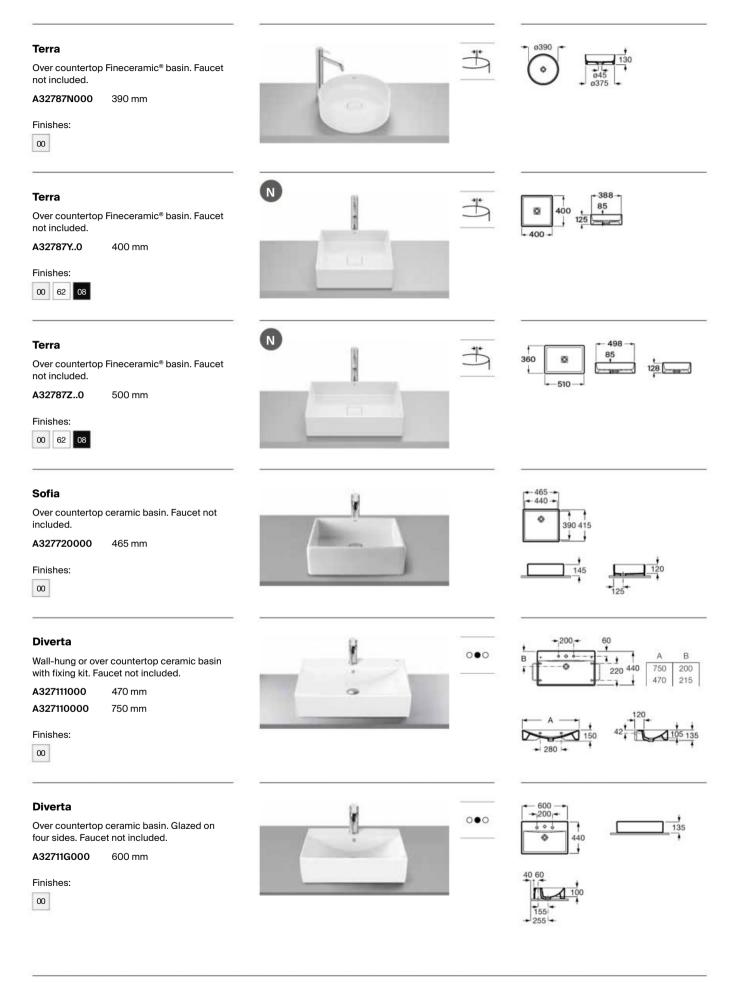

r>Washbasin     | Compact basins for small bathrooms                                                          |
|----|--------------------------|---------------------------------------------------------------------------------------------|
| ** | Fineceramic <sup>®</sup> | Roca's exclusive high-quality ceramic material.<br>More defined, lighter and more resistant |
|    | Optional<br>towel rail   | Optional towel rail for basin                                                               |

# Other Basins / Wall-hung Basins





Dimensions in mm. Drilled taphole.

Replace (..) in the product reference with the code of the chosen finish: 00 White, 62 Matt White, 64 Onyx, 65 Beige, 66 Coffee, 08 Matt Black

# Other Basins / Over Countertop Basins



# Other Basins / Over Countertop Basins



Dimensions in mm. Orilled taphole. OPre-punched taphole.

Replace (..) in the product reference with the code of the chosen finish: 00 White, 62 Matt White, 08 Matt Black

# Other Basins / In Countertop Basins



# Other Basins / Under Countertop Basins

|                                                                                                                                                | · · · · · · · · · · · · · · · · · · · |