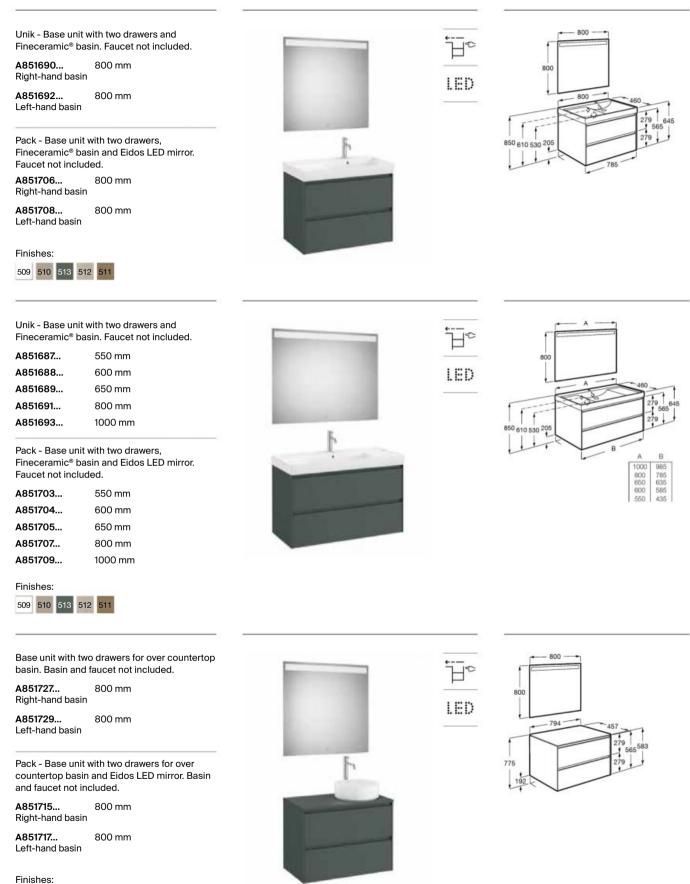

awers and doors open and close by<br>applying slight pressure in the middle   |
| LED         | LED Lighting                                 | The product is fitted with LED lighting                                         |
| <b>-</b> ∏- | Reduced Depth<br>Base Furniture<br>base unit | Storage capacity in small bathroom spaces                                       |
|             |                                              |                                                                                 |



Pack - Compact base unit with two drawers, Fineceramic<sup>®</sup> basin and Eidos LED mirror. Faucet not included.

| A851697 | 450 mm |
|---------|--------|
| A851698 | 500 mm |
| A851699 | 550 mm |
| A851700 | 600 mm |
|         |        |

Finishes:









Dimensions in mm.



509 510 513 512 511

Dimensions in mm.

Replace (...) in the product reference with the code of the chosen finish: 509 Matt White, 510 Sand Grey, 511 Dark Elm, 512 Light Oak, 513 Matt Green

Base unit with two drawers and over countertop basin. Basin and faucet not included. 800 A851728... 800 mm LED A851730... 1000 mm Pack - Base unit with two drawers for over countertop basin and Eidos LED mirror. Basin 776 and faucet not included. A851716... 800 mm 1000 mm A851718... Finishes: 509 510 513 512 511 Unik - Base unit with one drawer and Fineceramic<sup>®</sup> basin. Faucet not included. A851719... 800 mm Right-hand basin LED A851720... 800 mm Left-hand basin Pack - Base unit with one drawer, basin and Eidos LED mirror. Faucet not included. A851721... 800 mm **Right-hand basin** A851722..