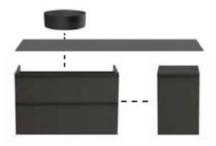

## A801E20..1

Soft-closing seat and cover for compact toilet with quick release. The seat and cover is not available in Supraglaze® finish.