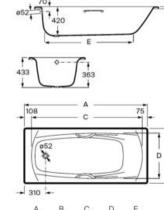

.5 mm steel sheet).

| A221250001 | 1800 x 800 mm |
|------------|---------------|
| A221350001 | 1700 x 750 mm |

Rectangular steel bath with anti-slip base, headrest and grips (3.5 mm steel sheet).

| A221270000 | 1800 x 800 mm |
|------------|---------------|
| A221370000 | 1700 x 750 mm |

Finishes:

00







F

łó

С D A в Е F G 
 1800
 800
 1198
 522
 1663
 681
 328

 1700
 750
 1096
 472
 1563
 631
 303

630



Rectangular steel bath with anti-slip base and grips.

1800 x 800 mm

1700 x 750 mm

A220070001 A220170001

Optional: Headrest.

### A291053000

Finishes:

00

#### Swing Plus

Rectangular steel bath with anti-slip base and grips (3.5 mm steel sheet).

| A236655000 | 1800 x 800 mm |
|------------|---------------|
| A236755000 | 1700 x 750 mm |

#### Finishes:

00













A В С D E 1800 800 1617 666 1290 1700 750 1517 626 1188

# Baths / Steel



Steel drop-in bath with feet and antislip and handles. Double-ended bath.

| A224050001 | 1800 x 800 mm |
|------------|---------------|
| A224150001 | 1700 x 750 mm |

Steel drop-in bath with feet and antislip. Double-ended bath.

| A224070000 | 1800 x 800 mm |
|------------|---------------|
| A224170000 | 1700 x 750 mm |

Optional:

Headrest.

#### A248675000

Finishes:

00





H - G 60 + 60 345 410

0 052

C D

D

В

A

Е F

1800 800 1232 1680 720 510 680 326 1700 750 1132 1580 620 460 630 301

G

H

30

395

135 min



A B C D E F G H 1800 800 1232 1680 720 510 680 326 1700 750 1132 1580 620 460 630 301

# **Baths / Steel**

#### Princess

Rectangular steel bath with anti-slip base and grips (2.1 mm steel sh