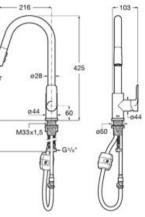

#### Glera

Kitchen mixer with swivel L-spout and flexible supply hoses. Cold Start.

A5A834D..0









235

028

036 M33x1

61/



#### Ona

Kitchen mixer with swivel C-spout and 2-function retractable shower. Includes flexible supply hoses. Cold Start.

A5A811F..0











#### Ona

Kitchen mixer with swivel C-spout and flexible supply hoses. Cold Start.

#### A5A841F..0







#### Ona

Kitchen mixer with swivel L-spout and 2-function retractable shower. Includes flexible supply hoses. Cold Start.

A5A851F..0







#### Ona

Kitchen mixer with swivel L-spout. Includes flexible supply hoses. Cold Start.

#### A5A831F..0









00



#### Cala

Kitchen mixer with swivel C-spout and 2-function retractable shower. Includes flexible supply hoses. Cold Start.

A5A816E..0









#### Cala

Kitchen mixer with swivel L-spout and 2-function retractable shower. Includes flexible supply hoses. Cold Start.

A5A856E..0







355



#### Cala

Kitchen mixer with swivel C-spout. Includes flexible supply hoses. Cold Start.

A5A846E..0









#### Cala

Kitchen mixer with swivel L-spout. Includes flexible supply hoses. Cold Start.

A5A836E..0







103

횼 G3/2

#### Cala

Kitchen mixer with swivel spout and 2-function retractable shower. Includes flexible supply hoses. Cold Start.

A5A806E..0





Kitchen mixer with swivel C-spout and flexible supply hoses. Cold Start.

A5A7409..0







Ó 6 L/min



#### L20

Kitchen mixer with folding swivel C-spout and flexible supply hoses. Cold Start.

#### A5A8209C00

Finishes:









Dimensions in mm.



### L20

Kitchen mixer