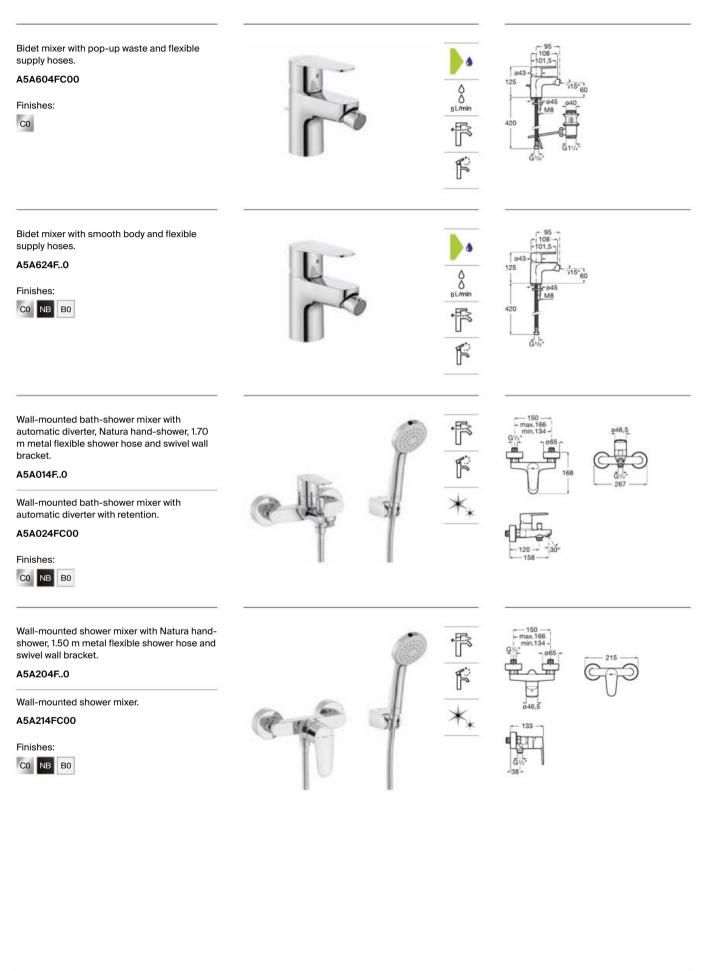

cles                             |  |  |
| -<br>(1) | SafeTouch             | Prevents chrome-plated elements in Roca's<br>thermostatic faucets from overheating,<br>avoiding burns |  |  |
| 38°      | Security 38°          | Safety device in thermostatic faucets that<br>prevents water temperature from exceeding<br>38°C       |  |  |
| Ð₽       | Quick<br>Reaction     | Ultra fast adjustment of desired temperature                                                          |  |  |
| •        | Water Label           | Water Label                                                                                           |  |  |
|          | Water Label           | Waiter Label                                                                                          |  |  |



Dimensions in mm.





Dimensions in mm.

Replace (..) in the product reference with the code of the chosen finish: C0 Chrome, NB Matt Black, B0 Matt White



900 1700-2079 1000 1800-2179 1100 1900-2279 1200 2000-2379

#### Victoria-T Basic

Thermostatic shower column with fixed height. Includes ø200 mm shower head, ø100 mm hand-shower with 1 function, 1.70 m metal flexible shower hose and height-adjustable swivel bracket.

#### A5A9F18NB0







31



#### Victoria-M Plus

Single-lever shower column with adjustable height from 855 to 1230 mm. Includes ø254 mm shower head, ø100 mm handshower with 1 function, 1.50 m metal flexible shower hose and height-adjustable swivel bracket.

#### A5A9A4FC00

Finishes: C0





#### Victoria Connect

Height-adjustable shower column with diverter, connectable to any faucet.