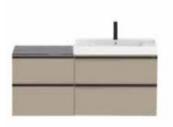

#### A801E12..1

Supralit® WC seat and cover.

## A801E20..1

Soft-closing seat and cover for compact toilet with quick release. The seat and cover is not available in Supraglaze® finish.