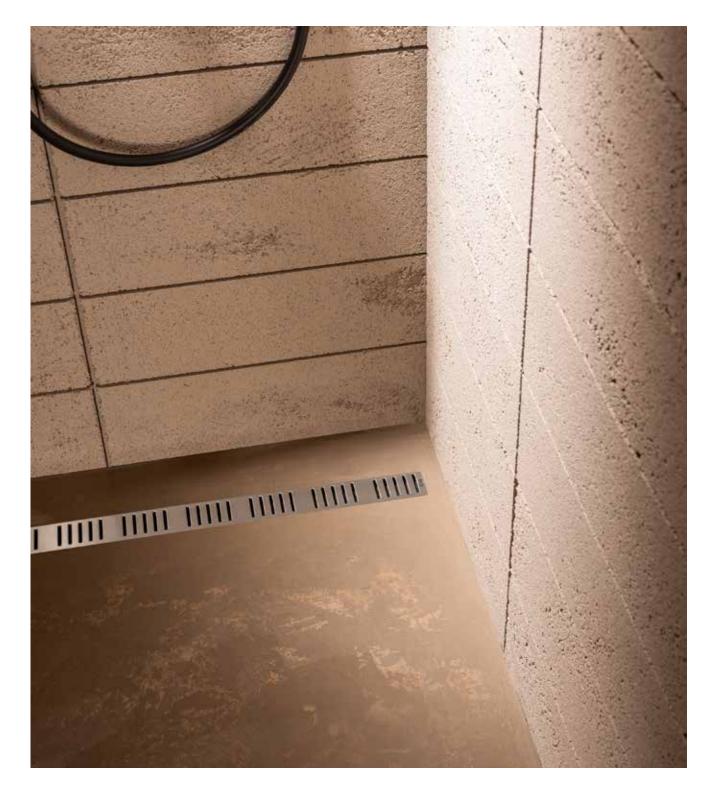

#### **Duplo WC Underwindow**

Built-in structure with dual flush cistern. Side hydraulic connection. Possible front or top activation. ø90 / ø110 elbow. Axial distance of 180 and 230 mm. Metallic profile capable of withstanding 400 kg. Adjustable feet from 0-200 mm with braking system. To be completed with a compatible Roca flush plate (not included).