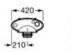

collect wastewater from toilet, bidet, washbasin or shower tray. It macerates and pumps it up to 6 metres high to the nearest downward-flowing sewer. Compact in design, it is a waste macerator compatible with most standard close-coupled toilets with a horizontal outlet (please check compatibilities). D-Trit, which complies with applicable electrical safety regulations, is powered by a conventional mains socket.

Waste macerator equipped with stainless steel drum filter and rotating blades. High performance and low noise level. Compatible with 22, 28, 32 and 40-mm discharge pipes. Suitable for disposing of wastewater with organic waste and toilet paper. Do not use it

A869000000

with any other waste.

**D-Trit** 

#### Universal

WC high cistern without cover.

A343900001

Finishes:









# 



#### Universal

High/semi-high plastic cistern with 6/3L dual flush for single floorstanding WC. Includes chain for high installation and dual flush pushbutton for medium-height installation. Pipe ref. A890200001 required for high installation.

#### A890200000

Pipe for high installation.

#### A890200001

Finishes:







240 -



Access wall-hung basin, Hotels Round accessories, Loft-E electronic basin faucet.



## **Kitchen Sinks**

## **Kitchen Sinks**

| Collections Quick Guide | 694 |
|-------------------------|-----|
| Finishes Quick Guide    | 695 |

## Quarzex®

| Oslo               | 698        |
|--------------------|------------|
| Bergen             | 698        |
| Helsinki           | 699        |
| Riga               | 700        |
| Bergen<br>Helsinki | 698<br>