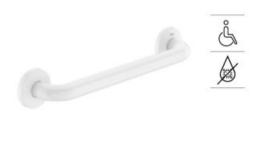

Finishes:

CO





#### Victoria Pro

Kitchen mixer with swivel spout, elongated ergonomic handle and flexible supply hoses.

A5A8E5GC00

Finishes:





N





## Specific Uses / Accessibility Accessories

#### Access Pro

Straight grab bar for people with reduced mobility. Includes fixing kit. White antibacterial vinyl finish.

| A816980009 | 900 mm |
|------------|--------|
| A816979009 | 700 mm |
| A816978009 | 600 mm |
| A816977009 | 400 mm |
| A816976009 | 300 mm |
|            |        |

#### **Access Pro**

Straight grab bar for people with reduced mobility. Includes fixing kit. Stainless steel, polished finish.

| A816930001 | 900 mm |
|------------|--------|
| A816929001 | 700 mm |
| A816928001 | 600 mm |
| A816927001 | 400 mm |
| A816926001 | 300 mm |
|            |        |













Straight grab bar for people with reduced mobility. Includes fixing kit. Stainless steel, satin finish.

| A816930002 | 900 mm |
|------------|--------|
| A816929002 | 700 mm |
| A816928002 | 600 mm |
| A816927002 | 400 mm |
| A816926002 | 300 mm |

#### Access Pro

Straight grab bar for people with reduced mobility. Includes fixing kit. Stainless steel, white finish.

| A816904009 | 900 mm |
|------------|--------|
| A816903009 | 700 mm |
| A816902009 | 600 mm |
| A816901009 | 400 mm |
| A816900009 | 300 mm |









## Specific Uses / Accessibility Accessories



## Specific Uses / Accessibility Accessories





















# Specific Uses / Roca Connect



# Specific Uses / Roca Connect

# N Loft Connect り)モン Built-in electronic basin faucet (one water) with integrated