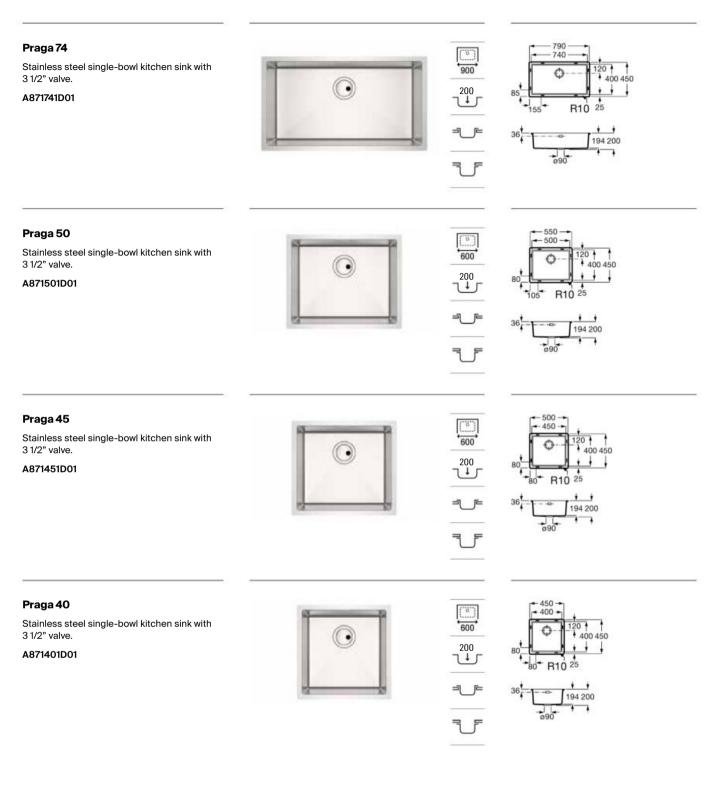

---------|
| ×<br>↓_        | Bowl depth          | Bowl depth: Space needed for food<br>preparation, washing and rinsing tasks                                                                               |
| <br>           | Over Countertop     | Over countertop installation: easy installation<br>by placing the kitchen sink directly on the<br>countertop without requiring precise worktop<br>cut-out |
|                | Under<br>Countertop | Under countertop installation: It provides<br>a continuos countertop, with no nooks or<br>crannies, making cleaning easier                                |
| $(\mathbf{R})$ | Reversible          | Suitable for left or right installation                                                                                                                   |











#### Siena 80 2C

Stainless steel reversible double-bowl kitchen sink, two pre-punched tapholes and 3 1/2" valves.

A870K20860





#### Siena 100

Stainless steel reversible single-bowl kitchen sink with drainer, two pre-punched tapholes and 3 1/2" valve.

A870KC1000





#### Siena 85

Stainless steel reversible single-bowl kitchen sink with drainer, two pre-punched tapholes and 3 1/2" valve.

A870KC0860











Siena kitchen sink, Syra faucet.

















#### Kitchen Sinks / Stainless Steel - Packs

#### Pack Roma 50 + Glera

Roma 50 stainless steel single-bowl kitchen sink with 3 1/2" valve and Glera kitchen mixer with swivel L-spout.

A870PD050G



#### Kitchen Sinks / Stainless steel - Packs

#### + 440 + Pack Roma 45 + Glera F-Roma 45 stainless steel single-bowl k