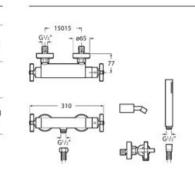

temperature from exceeding 38°C             |
| -Ð₽    | Quick<br>Reaction | Ultra fast adjustment of desired temperature                                                          |
| **     | Evershine         | A high-quality chrome outer layer guarantees a<br>permanent shine and makes cleaning easier           |





Finishes:





Built-in twin-lever basin mixer with 190 mm spout.

A5A4743C00

Finishes: CO





#### Loft-T

Wall-mounted thermostatic bath-shower mixer with diverter-flow regulator, handshower, 1.70 m metal flexible shower hose and hand-shower wall bracket.

A5A1143C00

Finishes:





F R

# Faucets / Loft

#### Loft-T

Wall-mounted thermostatic shower mixer with hand-shower, 1.50 m metal flexible shower hose and hand-shower wall bracket.

#### A5A1343C00



CO

# 38 -5₽



#### Loft-T

Built-in thermostatic bath-shower mixer (2 ways) with diverter-flow regulator. Includes built-in body.

A5A0643C00

Finishes:



#### Loft-T

Built-in thermostatic shower mixer (1 way). Includes built-in body.

A5A0743C00

Finishes:



Deck-mounted bath-shower mixer with 195 mm bath spout, diverter, hand-shower and 1.75 m flexible hose.

A5A0943C00

Finishes: CO





38

5t

G'











## Faucets / Loft

Floorstanding twin-lever bath-shower mixer with automatic diverter with retention, handshower, 1.75 m flexible shower hose, handshower bracket and floor pillar legs.

A5A2743C00







Twin-lever shower column with fixed height. Includes ø200 mm shower head, 25 x 180 mm hand-shower, 1.70 m metal flexible shower hose and height-adjustable swivel bracket.

#### A5A9743C00