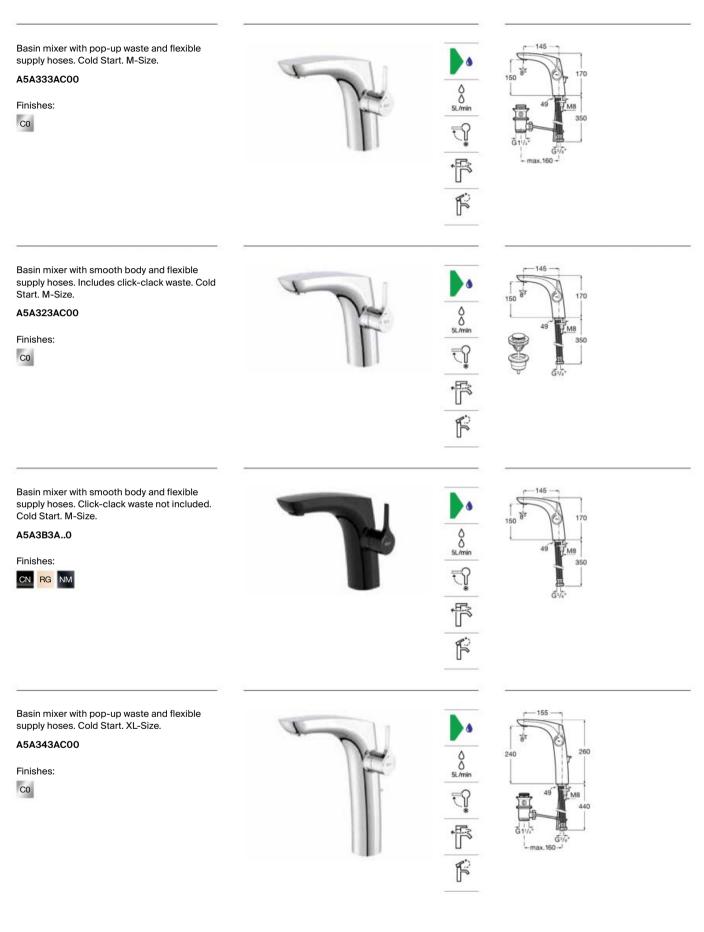

#### Victoria-N

Unik - Base unit with two drawers and basin. Faucet not included.

| A852100 | 600 mm  |
|---------|---------|
| A852101 | 700 mm  |
| A852102 | 800 mm  |
| A852103 | 1000 mm |

Pack - Base unit with two drawers, basin, mirror and Starlight LED spotlight. Faucet not included.