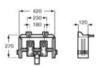

# A8012AC00B

Finishes:

00

Back-to-wall close-coupled Comfort height WC with dual outlet. Includes fixing kit and draining elbow.

#### A8012AC00B

Finishes:

00

Compact WC seat and cover with stainless steel hinges.