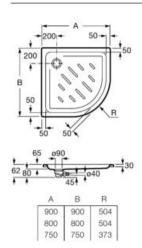

#### **Duplo S Basin Accessible**

Built-in structure for basin, for barrier-free construction with siphon in the wall. Metallic profile capable of withstanding 150 kg. Installation minimum depth of 90 mm. Adjustable height feet from 0-200 mm with braking system. Adjustable hydraulic connection.