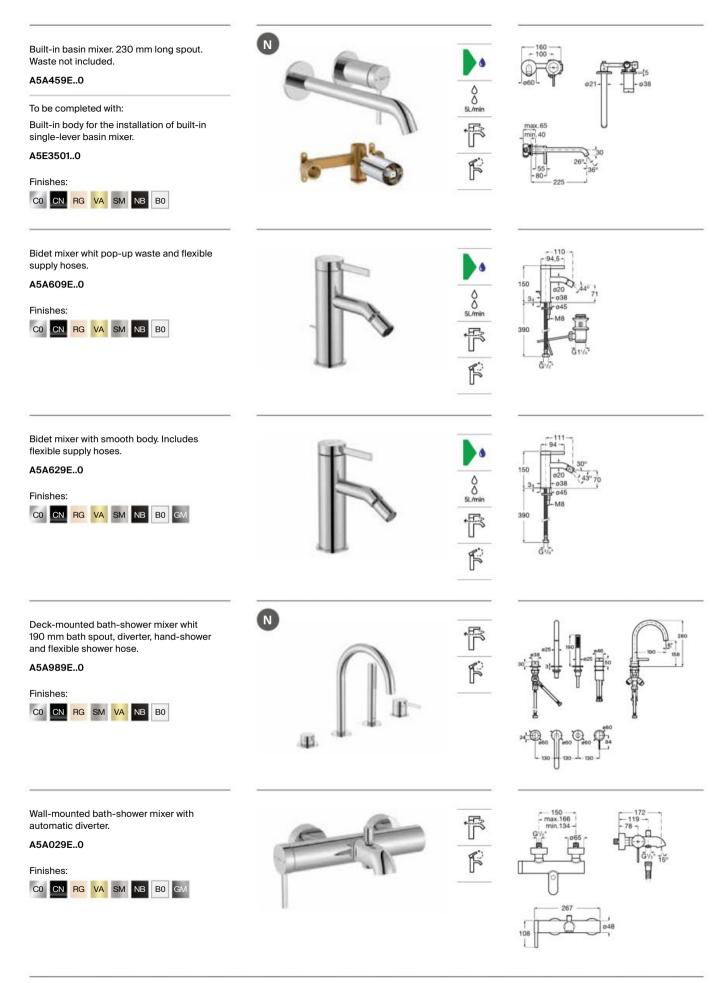

mixer - 3 holes-. 180 mm long spout. Waste not included.

#### A5A469E..0

To be completed with:

Built-in body for 3-holes built-in basin mixer.

#### A5E4601C00



Twin-lever basin mixer with lateral handle - 3 holes -, 230 mm long spout. Waste not included.

A5A479E..0

To be completed with:

Built-in body for 3-holes built-in basin mixer.

A5E4601C00



Built-in basin mixer. 180 mm long spout. Waste not included.

#### A5A359E..0

To be completed with: Built-in body for the installation of built-in single-lever basin mixer.

#### A5E3501..0















Dimensions in mm.

Replace (..) in the product reference with the code of the chosen finish: C0 Chrome, CN Titanium Black, RG Rose Gold, VA Brushed Brass,

SM Stainless Steel finish, NB Matt Black, B0 Matt White, GM Brushed Graphit



Dimensions in mm.

Replace (..) in the product reference with the code of the chosen finish: CO Chrome, CN Titanium Black, RG Rose Gold, VA Brushed Brass,

SM Stainless Steel finish, NB Matt Black, B0 Matt White, GM Brushed Graphit



A 1000 1100 1200 B 1800/2175 1900/2275 2000/2375





Dimensions in mm.

Replace (..) in the product reference with the code of the chosen finish: CO Chrome, CN Titanium Black, RG Rose Gold, VA Brushed Brass,

SM Stainless Steel finish, NB Matt Black, B0 Matt White, GM Brushed Graphit

## Targa

With a commanding silhouette and strong lines, this redesigned model embodies a pure and minimalist aesthetic.



#### Finishes







NB Matt Black



GM Brushed Graphit

## Iconography

| SL/min      | Flow Rate             | Flow rate of faucets in litres