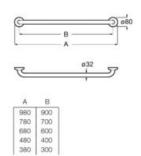

b bar for people with reduced mobility. Includes fixing kit. Stainless steel, polished finish.

| A816930001 | 900 mm |
|------------|--------|
| A816929001 | 700 mm |
| A816928001 | 600 mm |
| A816927001 | 400 mm |
| A816926001 | 300 mm |
|            |        |













Straight grab bar for people with reduced mobility. Includes fixing kit. Stainless steel, satin finish.

| A816930002 | 900 mm |
|------------|--------|
| A816929002 | 700 mm |
| A816928002 | 600 mm |
| A816927002 | 400 mm |
| A816926002 | 300 mm |

#### Access Pro

Straight grab bar for people with reduced mobility. Includes fixing kit. Stainless steel, white finish.

| A816904009 | 900 mm |
|------------|--------|
| A816903009 | 700 mm |
| A816902009 | 600 mm |
| A816901009 | 400 mm |
| A816900009 | 300 mm |









## Specific Uses / Accessibility Accessories



## Specific Uses / Accessibility Accessories





















# Specific Uses / Roca Connect



# Specific Uses / Roca Connect

# N Loft Connect り)モン Built-in electronic basin faucet (one water) with integrated sensor into the spout. Mains operated at 230V Includes power source. A5C5743..0 **Ô6L** Finishes: C0 CN N Loft Connect りき Electronic basin faucet (one water). Mains operated at 230V. Includes power source. L-Size. A5C4343..1 5.7L/min Finishes: C0 CN N Loft Connect ))を Electronic basin faucet (one water). Mains operated at 230V. Includes power source. XL-Size. A5C3943..1 8 Finishes: 5.7L/min C0 CN N L20 Connect )))) Electronic basin faucet (pre-mixed water). Mains operated at 230V. Includes power source. S-Size. A5C5509C00 S.7L/mi