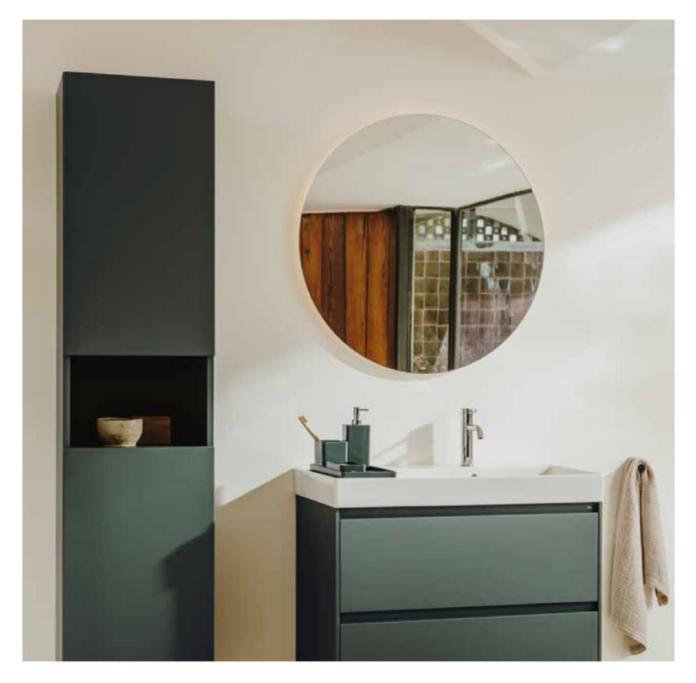

In-Tank®. A notable innovation is Roca's In-Tank® technology. This ingenious design, which integrates the cistern into the toilet bowl, significantly enhances the user experience by combining practicality with advanced technology for maximum convenience. The In-Tank. design is both space-saving and aesthetically pleasing. By eliminating the external ceramic cistern and flush plate, it frees up valuable bathroom space while maintaining clean, sleek lines that contribute to a modern and visually appealing look. Placing all the necessary elements in the toilet bowl and off the wall also ensures easier access, installation and maintenance. In-Tank® offers a 4.5 litre full flush that combines powerful performance with quiet operation. Unlike traditional systems where water is stored behind the wall, In-Tank's integrated design ensures reduced noise levels, without disturbing adjacent rooms.