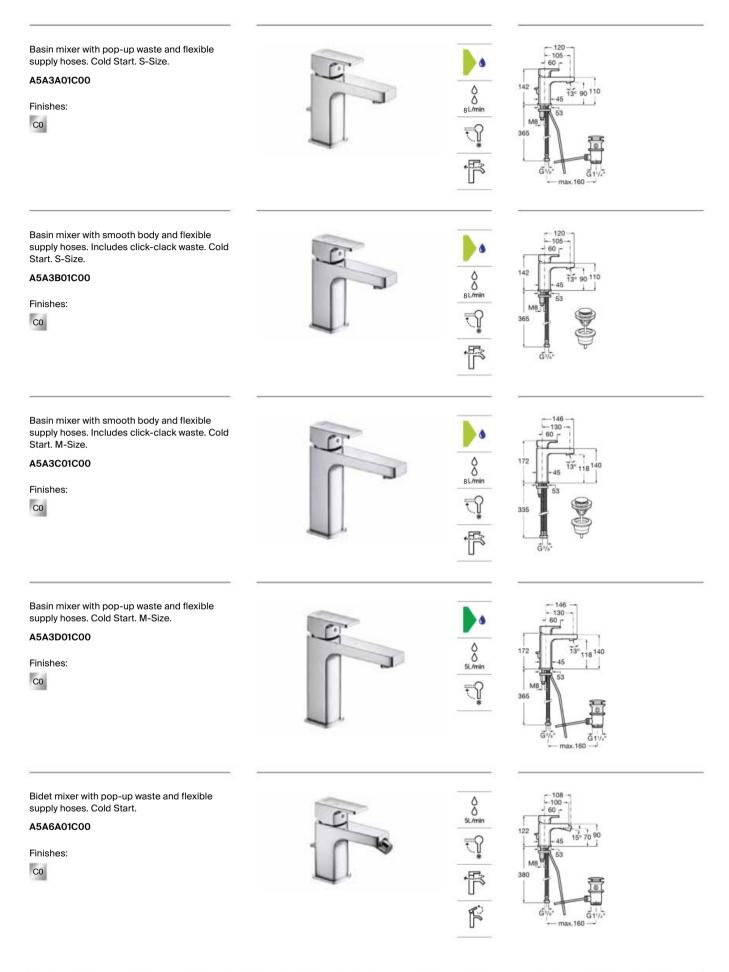

|
| Softurn               | Soft and easy operation thanks to Roca's exclusive<br>ceramic cartridges                    |
| One Million<br>Cycles | Cartridge tested to endure over one million<br>opening and closing cycles                   |
| Evershine             | A high-quality chrome outer layer guarantees a<br>permanent shine and makes cleaning easier |
| Water Label           | Water Label                                                                                 |
| Water Label           | Watter Label                                                                                |
|                       | Cold Start<br>Softurn<br>One Million<br>Cycles<br>Evershine<br>Water Label                  |

# Faucets / L90C



Pals

Fusing technology and design, this faucet incorporates a very slim and charismatic joystick control to deliver water with total precision.



Finishes



C0 Chrome

| SL/min | Flow Rate             | Flow rate of faucets in litres                                                              |
|--------|-----------------------|---------------------------------------------------------------------------------------------|
| H      | Joystick              | Faucet control system featuring Joystick technology                                         |
| ŕ      | Softurn               | Soft and easy operation thanks to Roca's exclusive ceramic cartridges                       |
| F      | One Million<br>Cycles | Cartridge tested to endure over one million<br>opening and closing cycles