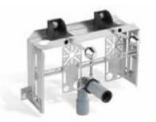

# Ona

Versatility is the basis of a modern collection that offers very thin Fineceramic<sup>®</sup> basins and a wide range of options in standard, compact and ultra-compact sizes.

A

45

B

994 1000 794 800

Unik - Base unit with one drawer and centered Fineceramic<sup>®</sup> basin. Faucet not included.

| A851685 | 800 mm  |  |
|---------|---------|--|
| A851686 | 1000 mm |  |
|         |         |  |