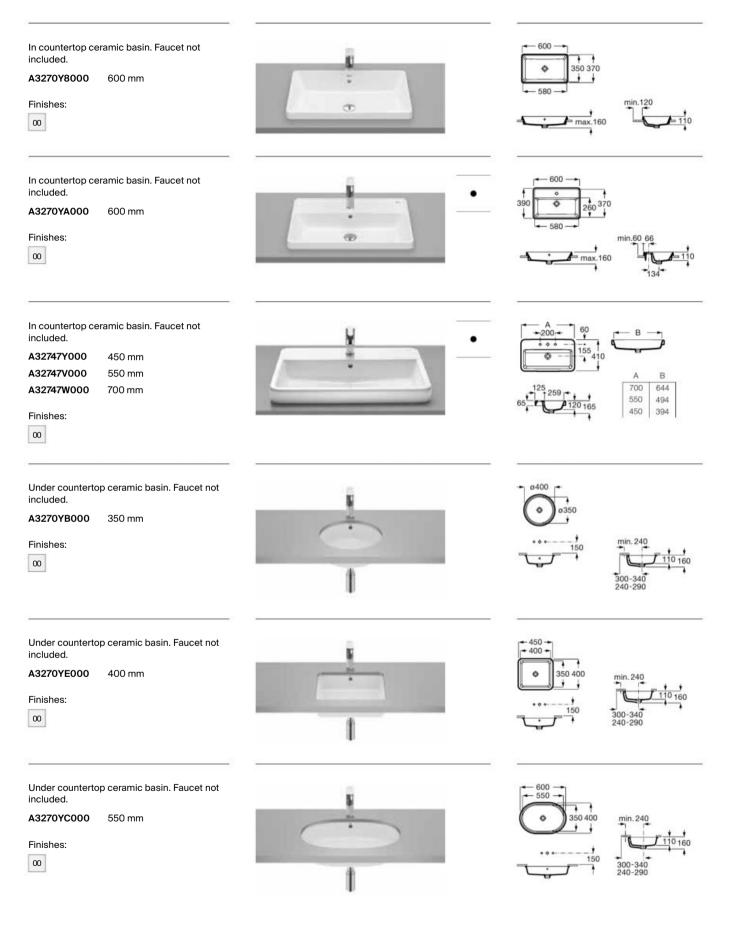

mm  |
| A851492                     | 1000 mm |

Right-hand basin

A851491... 1000 mm Left-hand basin

Pack - Base unit with three drawers, slim basin and Eidos LED mirror. Faucet not included.

A851521... 800 mm Right-hand basin

| A851520         | 800 mm |
|-----------------|--------|
| Left-hand basin |        |

A851523... 1000 mm Right-hand basin

A851522... 1000 mm Left-hand basin

Optional:

Plinth for 3 drawer vanity units.

Set of four 110 mm legs.









LED





Replace (...) in the product reference with the code of the chosen finish: 402 City Oak, 434 Nordic Ash, 509 Matt White, 517 Walnut, 547 Matt Grey, 548 Matt Blue, 806 Glossy White





Compact wall-hung ceramic basin with fixing kit. Faucet not included.

A3270YX000 400 mm

### Finishes:







 $\bigcirc$ 













### Bathroom Collections / The Gap Square

Wall-hung Roca Rimless® WC with hidden fixations. Includes fixing kit. Compatible with Roca Duplo One / Duplo S installation systems. Dual flush 4.5/3 L.

### A34647L000

Wall-hung Roca Rimless<sup>®</sup> WC. Includes fixing kit. A compatible Roca installation system is required for the installation of wall-hung WCs.

#### A34647F000

Soft-closing seat and cover for toilet.

A801472006

Seat and cover for toilet.

A801470002

Soft-closing WC seat and cover.

A80147200B

WC seat and cover.

A80147000B

Slim soft-closing seat and cover for toilet with quick release.

### A801472003

Finishes:

00







Supralit® WC seat and cover.

A80147000B

Slim soft-closing seat and cover for toilet with quick release.

### A801472003

Finishes:

00

Singl