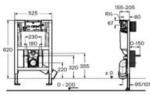

In-Tank®. A notable innovation is Roca's In-Tank® technology. This ingenious design, which integrates the cistern into the toilet bowl, significantly enhances the user experience by combining practicality with advanced technology for maximum convenience. The In-Tank. design is both space-saving and aesthetically pleasing. By eliminating the external ceramic cistern and flush plate, it frees up valuable bathroom space while maintaining clean, sleek lines that contribute to a modern and visually appealing look. Placing all the necessary elements in the toilet bowl and off the wall also ensures easier access, installation and maintenance. In-Tank® offers a 4.5 litre full flush that combines powerful performance with quiet operation. Unlike traditional systems where water is stored behind the wall, In-Tank's integrated design ensures reduced noise levels, without disturbing adjacent rooms.