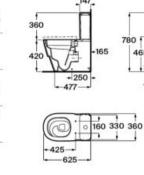

-wall close-coupled Roca Rimless® 200 WC with dual outlet. Includes fixing kit and draining elbow. 765 625 A342697..0 Dual flush 4.5/3L cistern, adjustable to 4/2L, 360 with bottom inlet for WC. Includes fixing kit, inlet valve and flush valve. A341691..0 \_\_\_; Dual flush 1/2" WC cistern with bottom inlet 420465 - UK. 180 A34169C..0 0 Soft-closing WC seat and cover. A801F02..2 Finishes: 00 62 S0 N Back-to-wall close-coupled Roca Rimless® Vortex WC with dual outlet. Includes fixing kit and draining elbow.

#### A342695000

Dual flush 4.5/3L cistern, adjustable to 4/2L, with bottom inlet for WC. Includes fixing kit, inlet valve and flush valve.

## A341691000

Dual flush 1/2" WC cistern with bottom inlet - UK.

## A34169C000

Soft-closing WC seat and cover.

## A801F02002

Finishes: 00





0



780

465

180

227



# Others Products in the Tura Collection



# Meridian

Simplicity, neutral tones and a refined finish define a collection that balances of functionality and elegance with light, flowing forms and subtle curves.



Ceramic finishes



08 Matt Black

## Furniture finishes



# Iconography

## Ceramic

| A A<br>31 | Dual flush                    | Toilets featuring a water-saving mechanism,<br>with 6/31, 4.5/31 or 4/21 flushes to choose<br>from       |
|-----------|-------------------------------|----------------------------------------------------------------------------------------------------------|
|           | Soft Close                    | System that slows down the seat and cover when closing, avoiding unnecessary impacts                     |
| 5