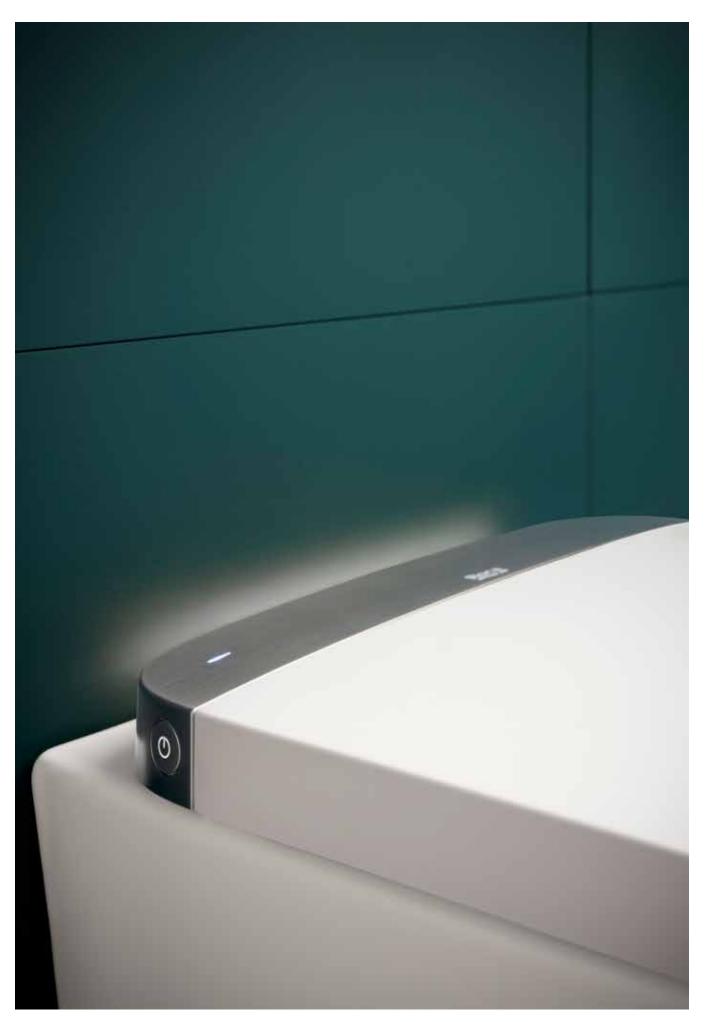

In-Tank®. A notable innovation is Roca's In-Tank® technology. This ingenious design, which integrates the cistern into the toilet bowl, significantly enhances the user experience by combining practicality with advanced technology for maximum convenience. The In-Tank. design is both space-saving and aesthetically pleasing. By eliminating the external ceramic cistern and flush plate, it frees up valuable bathroom space while maintaining clean, sleek lines that contribute to a modern and visually appealing look. Placing all the necessary elements in the toilet bowl and off the wall also ensures easier access, installation and maintenance. In-Tank® offers a 4.5 litre full flush that combines powerful performance with quiet operation. Unlike traditional systems where water is stored behind the wall, In-Tank's integrated design ensures reduced noise levels, without disturbing adjacent rooms.

**Roca Connect:** Users can adjust process settings, schedule maintenance, and control washing and drying functions remotely, and receive useful notifications and consumption statistics.bathroom experience.