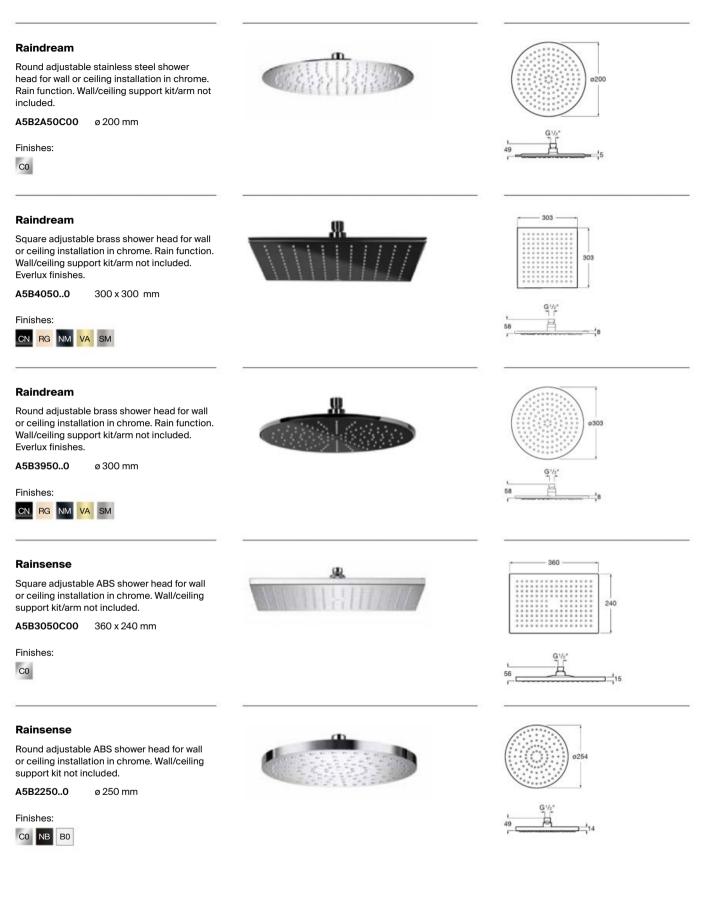

6 L

Finishes:

C0



N



### Stella 80/3

Shower kit. Includes 80 mm hand-shower with 3 functions, 700 mm sliding bar and 1.70 m PVC flexible shower hose.

### A5B1403C00









#### Stella 80/1

Shower kit. Includes 80 mm hand-shower with 1 function, 700 mm sliding bar and 1.70 m PVC flexible shower hose.

### A5B9403C00

Finishes:

CO









Dimensions in mm.



Dimensions in mm.

Replace (..) in the product reference with the code of the chosen finish: CO Chrome, CN Titanium Black, VA Brushed Brass, SM Stainless Steel finish, NB Matt Black





Dimensions in mm.

Replace (..) in the product reference with the code of the chosen finish: C0 Chrome, CN Titanium Black, RG Rose Gold, NM Brushed Titanium Black,

VA Brushed Brass, SM Stainless Steel finish, NB Matt Black, B0 Matt White



Dimensions in mm.

Replace (..) in the product reference with the code of the chosen finish: CO Chrome, CN Titanium Black, RG Rose Gold, NM Brushed Titanium Black,

VA Brushed Brass, SM Stainless Steel finish, NB Matt Black, B0 Matt White



Dimensions in mm.

Replace (..) in the product reference with the code of the chosen finish: C0 Chrome, CN Titanium Black, RG Rose Gold, NM Brushed Titanium Black, VA Brushed Brass, SM Stainless Steel finish, NB Matt Black, B0 Matt White, GM Matt Graphit



Replace (..) in the product reference with the code of the chosen finish: C0 Chrome, CN Titanium Black, RG Rose Gold, NM Brushed Titanium Black,

VA Brushed Brass, SM Stainless Steel finish, NB Matt Black, GM Matt Graphit

# Shower Solutions / Shower Heads



Dimensions in mm. \* While stocks last