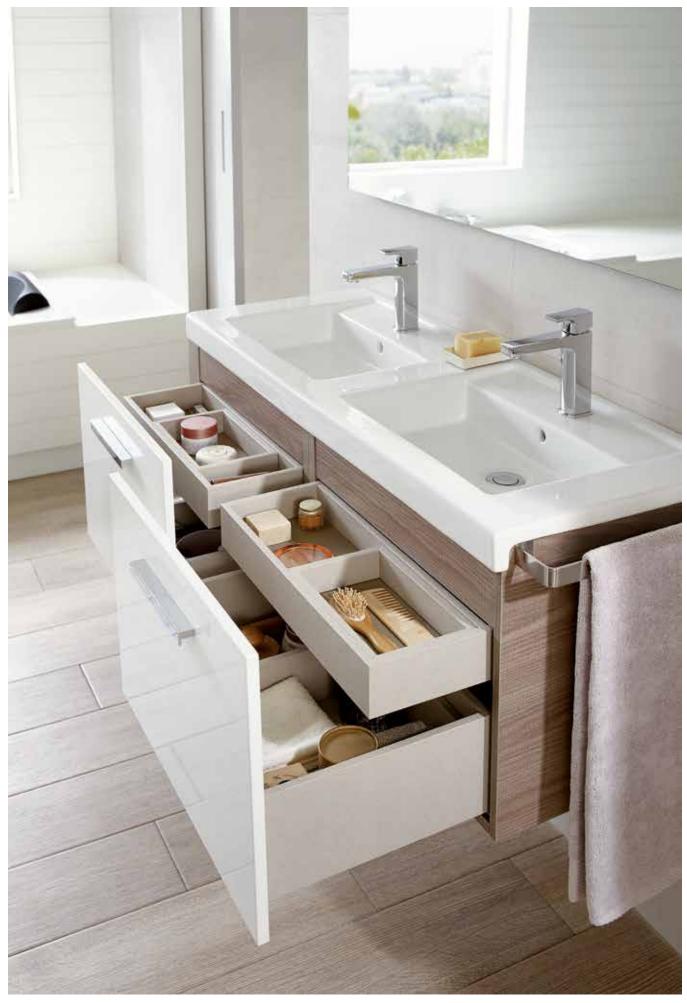

irror with upper lighting, lower ambient light and demister device with timer. Toggle switch and motion sensor activated lights. Colour temperature: 4000K.

| A812277000 | 1300 mm |
|------------|---------|
| A812268000 | 1200 mm |
| A812267000 | 1100 mm |
| A812266000 | 1000 mm |
| A812265000 | 900 mm  |
| A812264000 | 800 mm  |
| A812263000 | 600 mm  |
|            |         |





Mirror with LED lighting. Demister device not included. Colour temperature: 4000K.

| A812262000 | 1200 mm |
|------------|---------|
| A812261000 | 1100 mm |
| A812260000 | 1000 mm |
| A812259000 | 900 mm  |
| A812258000 | 800 mm  |
| A812257000 | 600 mm  |

Optional:

Demister device.

A812292000





3

| A | A P  |
|---|------|
|   | 1200 |
|   | 1100 |
|   | 1000 |
|   | 900  |
|   | 800  |
|   | 600  |



Prisma Unik: Base unit with two drawers, two internal drawers and double basin.



The integrated basin and furniture combination of this collection offers a seamless storage solution with full use of internal drawer space.



#### Furniture finishes

509 Matt White





Polar Blue





Dark Walnut

#### Iconography

| ₽₽  | Soft Close<br>Drawers | Drawers feature a softly closing system to offer<br>increased comfort |
|-----|-----------------------|-----------------------------------------------------------------------|
| LED | LED Lighting          | The product is fitted with LED lighting                               |
| ₩   | Optional Legs         | The set of optional legs is suitable for thin walls                   |



Dimensions in mm.

Replace (...) in the product reference wi