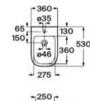

Vortex WC with dual outlet. Includes fixing kit and draining elbow.

#### A342V15000

Dual flush 4.5/3L WC cistern, adjustable to 4/2L, with side inlet. Includes fixing kit, inlet valve and flush valve.

#### A341V10000

Dual flush 4.5/3L WC cistern, adjustable to 4/2L, with bottom inlet. Includes fixing kit, inlet valve and flush valve.

#### A341V11000

Soft-closing WC seat and cover with stainless steel hinges.

#### A801F72001

WC seat and cover with stainless steel hinges.

#### A801F70001

Slim soft-closing WC seat and cover with stainless steel hinges.

#### A801F72002

Finishes:

00



0







# **Bathroom Collections / Optica**



A357V18000

Soft-closing bidet lid with stainless steel hinges.

A806F72001

Bidet lid with stainless steel hinges.

#### A806F70001

Finishes:

00















Characterised by its functional and simple design, this series stands out for its hallmakr of practicality and effortless adaptability to any bathroom space.



#### Ceramic finishes



00 Glossy White

#### Victoria furniture finishes



#### Victoria-N furniture finishes

806







564 Sage green

541 Light Ash

517 Wallnut





#### Iconography

Ceramic

|    | Dual flush                            | Toilets featuring a water-saving mechanism,<br>with 6/3I, 4.5/3I or 4/2I flushes to choose<br>from     |
|----|---------------------------------------|--------------------------------------------------------------------------------------------------------|
| F  | Soft Close                            | System that slows down the seat and cover when closing, avoiding unnecessary