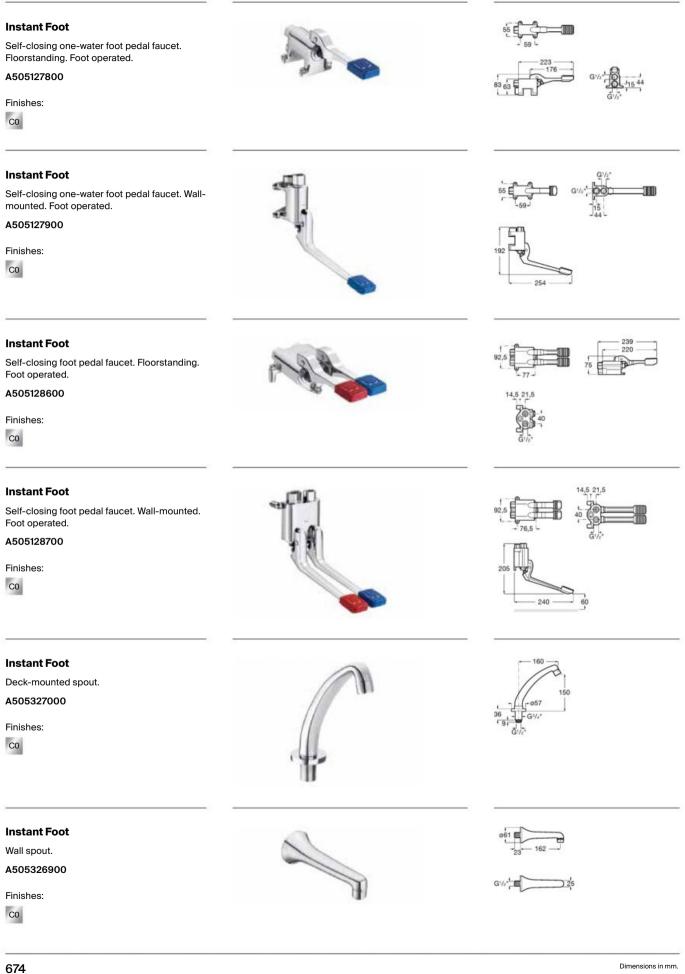

Sentronic-E

External subset for built-in electronic basin mixer. Mains operated (230V).

#### A5A4702C00

To be completed with:

Internal subset with stop valve. Mains operated (230V). Includes power source.

#### A525874603



CO

672

# Specific Uses / Electronic Flush Valves







り)モン

S.7L/min





S.7L/mir

りき







# Specific Uses / Electronic Flush Valves



# Specific Uses / Electronic Kitchen Faucets

6.5 L/min

りも

#### Syra-E. Kitchen faucets

Electronic kitchen mixer with swivel C-spout, retractable 2-function shower and independent single-lever option for water flow and temperature adjustment. Includes flexible supply hoses. Mains operated (230V). Includes power source. Cold Start.

#### A5A8A2AC00

Finishes:







# Specific Uses / Instant Foot Self-closing Faucets



# Specific Uses / Instant Self-closing Faucets

## Instant Self-closing deck-mounted basin mixer with push-button, flow limiter to 6 litres/minute and automatic shut-off in 15 seconds. A5A3177C00 6L/min Finishes: CO E. Instant 0 2 L/mir Self-closing deck-mounted basin mixer with push-button, flow limiter to 2 litres/minute, automatic shut-off in 15 seconds and flexible æ supply hoses. A5A3377C00 Finishes: CO Instant 15 Self-closing deck-mounted one-water basin faucet with push-button, flow limiter to 6 litres/ minute and automatic shut-off in 15 seconds. A5A4277C00 6 L/min Self-closing deck-mounted one-water basin faucet with push-button, flow limiter to 6 litres/ minute and automatic shut-off in 15 seconds. With anti-lock system. A5A4577C00 Finishes: C0 Instant 15° Self-closing deck-mou