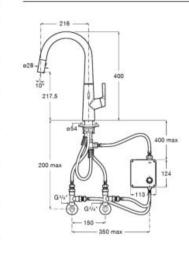

0V). Includes power source.

#### A525874603

Finishes:



Sentronic-E

External subset for built-in electronic basin mixer. Mains operated (230V).

#### A5A4702C00

To be completed with:

Internal subset with stop valve. Mains operated (230V). Includes power source.

#### A525874603



CO

672

# Specific Uses / Electronic Flush Valves







り)モン

S.7L/min





S.7L/mir

りき







# Specific Uses / Electronic Flush Valves



# Specific Uses / Electronic Kitchen Faucets

6.5 L/min

りも

#### Syra-E. Kitchen faucets

Electronic kitchen mixer with swivel C-spout, retractable 2-function shower and independent single-lever option for water flow and temperature adjustment. Includes flexible supply hoses. Mains operated (230V). Includes power source. Cold Start.

#### A5A8A2AC00

Finishes:







# Specific Uses / Instant Foot Self-closing Faucets



# Specific Uses / Instant Self-closing Faucets

## Instant Self-closing deck-mounted basin mixer with push-button, flow limiter to 6 litres/minute and automatic shut-off in 15 seconds. A5A3177C00 6L/min Finishes: CO E. Instant 0 2 L/mir Self-closing deck-mounted basin mixer with push-button, flow limiter to 2 litres/minute, automatic shut-off in 15 seconds and flexible æ supply hoses. A5A3377C00 Finishes: CO Instant 15 Self-closing deck-mounted one-water basin faucet with push-button, flow limiter to 6 litres/ minute and automatic shut-off in 15 seconds. A5A4277C00 6 L/min Self-closing deck-mounted one-water basin faucet with push-button, flow limiter to 6 litres/ minute and automatic shut-off in 15 seconds. With anti-lock system. A5