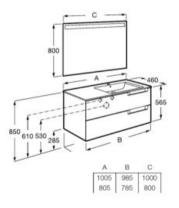

514   | 523 | 525 | 524 |  |

Unik - Base unit with two drawers and asymmetric basin. Faucet not included.

| A851815<br>Right-hand basin | 800 mm  |
|-----------------------------|---------|
| A851817<br>Left-hand basin  | 800 mm  |
| A851818<br>Right-hand basin | 1000 mm |
| A851820<br>Left-hand basin  | 1000 mm |

Pack - Base unit with two drawers, asymmetric basin and Eidos LED mirror. Faucet not included.

| A851835          | 800 mm |
|------------------|--------|
| Right-hand basin |        |

| A851837<br>Left-hand basin  | 800 mm  |
|-----------------------------|---------|
| A851838<br>Right-hand basin | 1000 mm |
| A851840<br>Left-hand basin  | 1000 mm |

Optional:

Set of two 275 mm aluminum legs.

#### A816829339

Set of two 275 mm nickel-plated legs.

#### A816829458









Dimensions in mm.

LED

LED

Unik - Base unit with three drawers, legs and centered basin. Faucet not included.

| A851821 | 600 mm  |
|---------|---------|
| A851822 | 700 mm  |
| A851824 | 800 mm  |
| A851827 | 1000 mm |

Pack - Base unit with three drawers, centered basin and Eidos LED mirror. Faucet not included.

| A851841 | 600 mm  |
|---------|---------|
| A851842 | 700 mm  |
| A851844 | 800 mm  |
| A851847 | 1000 mm |

Optional:

| A817084509 | 💿 600 mm  |
|------------|-----------|
| A817085509 | 🛯 800 mm  |
| A817086509 | 🛯 1000 mm |





Unik - Base unit with three drawers, legs and asymmetric basin. Faucet not included.

| A851823<br>Right-hand basin | 800 mm  |
|-----------------------------|---------|
| A851825<br>Left-hand basin  | 800 mm  |
| A851826<br>Right-hand basin |