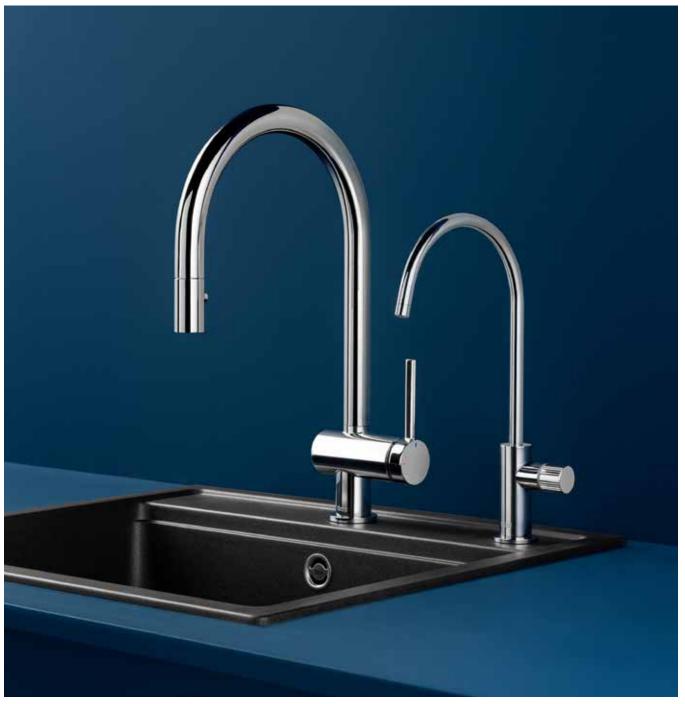

cartridge.









#### Roca Aquafy 2 ways

Kitchen mixer with 2-way water filtration function and swivel U-spout. Includes 5-step filtration cartridge.

A5A8C3G..0









#### Roca Aquafy 2 ways

Kitchen mixer with 2-way water filtration function and swivel C-spout. Includes 5-step filtration cartridge.

A5A8B3G..0









#### Roca Aquafy 1 way

Kitchen mixer with 1-way water filtration function and C-spout. Includes 5-step filtration cartridge.

A5A8A3GC00

Finishes: C0



Replace (..) in the product reference with the code of the chosen finish: C0 Chrome, SM Stainless Steel finish, NB Matt Black

## Kitchen Faucets / Aquafy Filtered Water Faucets

#### **Roca Aquafy Filtration**

Spare filtration cartridge for Roca 5-step filtration system. Capacity 1,200 litres.

A5A803GB00







Aquafy Filtered Water Faucet.

#### Syra-E

Electronic kitchen mixer with swivel C-spout, retractable 2-function shower and independent single-lever option for water flow and temperature adjustment. Includes flexible supply hoses. Mains operated (230V). Includes power source. Cold Start.

#### A5A8A2AC00







65U

りき

6.5 L/min

0 12 L/min



#### Syra

Kitchen mixer with swivel C-spout and retractable 2-function shower. Includes flexible supply hoses. Cold Start.

A5A812AC00

Finishes:







#### Syra

Kitchen mixer with swivel C-spout and flexible supply hoses. Cold Start.

A5A842AC00

Finishes:







#### Syra

Kitchen mixer with swivel L-spout and retractable 2-function shower. Includes flexible supply hoses. Cold Start.

A5A852AC00

Finishes:







#### Syra

Kitchen mixer with