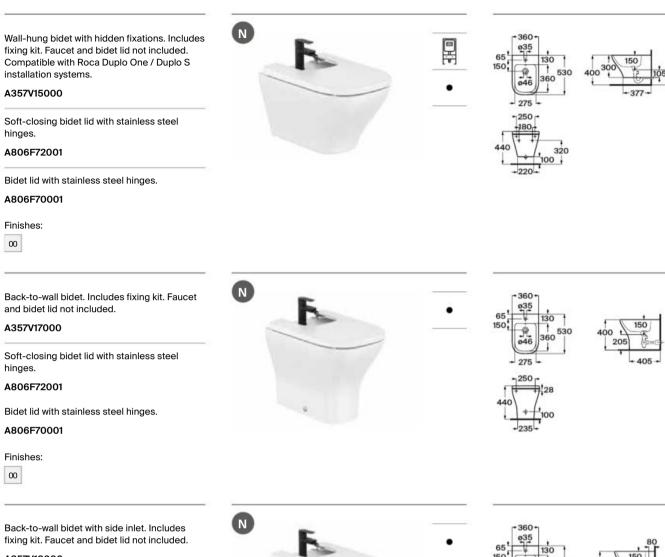

A801F70001

Slim soft-closing WC seat and cover with stainless steel hinges.

#### A801F72002



00

Back-to-wall close-coupled Roca Rimless<sup>®</sup> Vortex WC with dual outlet. Includes fixing kit and draining elbow.

#### A342V15000

Dual flush 4.5/3L WC cistern, adjustable to 4/2L, with side inlet. Includes fixing kit, inlet valve and flush valve.

#### A341V10000

Dual flush 4.5/3L WC cistern, adjustable to 4/2L, with bottom inlet. Includes fixing kit, inlet valve and flush valve.

#### A341V11000

Soft-closing WC seat and cover with stainless steel hinges.

#### A801F72001

WC seat and cover with stainless steel hinges.

#### A801F70001

Slim soft-closing WC seat and cover with stainless steel hinges.

#### A801F72002

Finishes:

00



0







# **Bathroom Collections / Optica**



A357V18000

Soft-closing bidet lid with stainless steel hinges.

A806F72001

Bidet lid with stainless steel hinges.

#### A806F70001

Finishes:

00















Characterised by its functional and simple design, this series stands out for its hallmakr of practicality and effortless adaptability to any bathroom space.



#### Ceramic finishes



00 Glossy White

#### Victoria furniture finishes



#### Victoria-N furniture finishes

806







564 Sage green

541 Light Ash

517 Wallnut





#### Iconography

Ceramic

|    | Dual flush                            | Toilets featuring a water-saving mechanism,<br>with 6/3I, 4.5/3I or 4/2I flushes to choose<br>from     |
|----|---------------------------------------|----------------------------------------------------------------------------