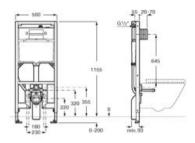

In-Tank®. A notable innovation is Roca's In-Tank® technology. This ingenious design, which integrates the cistern into the toilet bowl, significantly enhances the user experience by combining practicality with advanced technology for maximum convenience. The In-Tank. design is both space-saving and aesthetically pleasing. By eliminating the external ceramic cistern and flush plate, it frees up valuable bathroom space while maintaining clean, sleek lines that contribute to a modern and visually appealing look. Placing all the necessary elements in the toilet bowl and off the wall also ensures easier access, installation and maintenance. In-Tank® offers a 4.5 litre full flush that combines powerful performance with quiet operation. Unlike traditional systems where water is stored behind the wall, In-Tank's integrated design ensures reduced noise levels, without disturbing adjacent rooms.