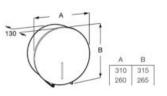

# In-Wash<sup>®</sup> Functionalities

In-wash<sup>®</sup> Insignia wall-hung WC.

| Iconogra | phy |
|----------|-----|
|----------|-----|

| - VA | Roca Rimless®                | System designed to optimize cleaning and hygiene, exceeding EU hygiene standards                                                                                               | ©<br>Ţ    | Electrical connection | Electrical connection required for correct operation                                                                                                              |  |
|------|------------------------------|--------------------------------------------------------------------------------------------------------------------------------------------------------------------------------|-----------|-----------------------|-------------------------------------------------------------------------------------------------------------------------------------------------------------------|--|
|      | Roca Rimless®<br>Vortex      | Technology that simplifies cleaning, maximises<br>hygiene, and provides a powerful 360° flush,<br>while minimising noise, splashing and aerosol                                |           | Supraglaze®           | Exclusive Roca glazing technology that maximises hygiene and simplifies cleaning                                                                                  |  |
|      |                              | dispersion                                                                                                                                                                     |           |                       | Roca Connect uses Bluetooth or WiFi to link<br>products, sending sensor data through a local                                                                      |  |
|      | Duplo installation<br>system | Allows easy and safe installation of wall-hung WCs                                                                                                                             | (((III))) | Roca Connect          | Gateway to a secure cloud. The processed data<br>is shown in real-time on an app and desktop<br>dashboard, enabling remote device management<br>and configuration |  |
|      | Heated seat                  | Heated seat                                                                                                                                                                    | •         | Water Label           | Water Label                                                                                                                                                       |  |
|      | In-tank <sup>®</sup>         | A signature innovation from Roca that integrates<br>the water tank within the bowl, maximizing<br>available space and unifying aesthetics with<br>practicality in the bathroom | ٥         | Water Label           | For Vorea Smart Toilets: refs. A803504001,<br>A803500001 and A80350F001:<br>Unified<br>Water Label                                                                |  |