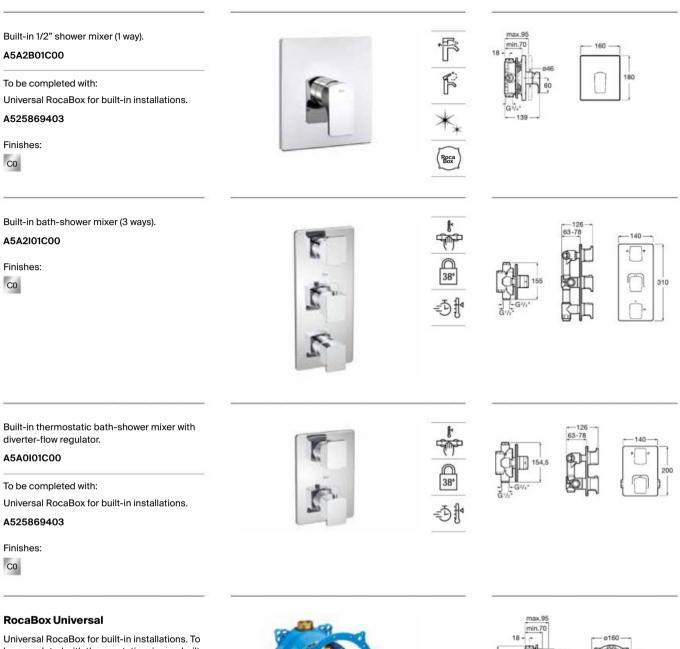

Label           | Water Label                                                                                 |



F

# Faucets / L90





Deck-mounted bath-shower mixer with 197 mm bath spout, diverter, hand-shower and 1.60 m flexible shower hose.

#### A5A9801C00

Finishes:







# Faucets / L90

Deck-mounted bath-shower mixer with 130 mm bath spout, diverter, hand-shower and flexible shower hose.

A5A9901C00







Floorstanding bath-shower mixer with automatic diverter, hand-shower, integrated hand-shower bracket and 1.50 m flexible shower hose.

A5A2701C00

Finishes: C0





max.9

Built-in 1/2" bath-shower mixer (2 ways) with automatic diverter.

#### A5A0B01C00

To be completed with:

Universal RocaBox for built-in installations.

A525869403

Finishes:

C0







# Faucets / L90



be completed with thermostatic mixer or builtin single-lever bath or shower mixer. Built-in mixer not included.

#### A525869403

Internal extension kit (20 mm). For installations that exceed the maximum built-in range (95 mm), allowing correct installation without the need for corrective masonry work with a new built-in range from 95 mm to 115 mm.

#### A525564303

Extension kit (20 mm). For installations that exceed the maximum built-in range (70 mm), allowing correct installation without the need for corrective masonry work with a new built-in range from 70 mm to 50 mm.

| A525564600 | Round  |
|------------|--------|
| A525564700 | Square |







L90C

This more compact version reiterates the urban aesthetic of its counterpart through the robust and striking geometric shapes.



###