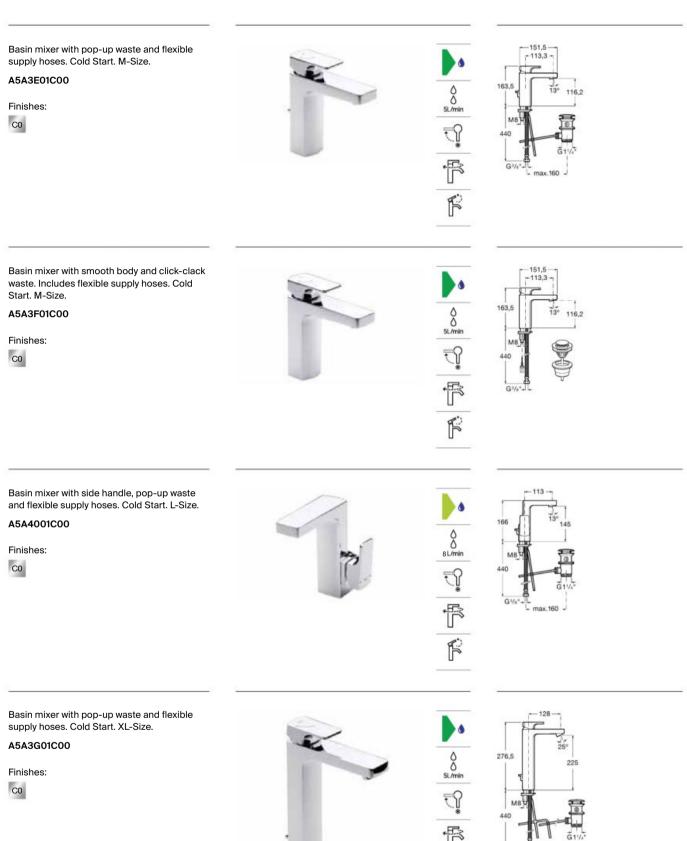

| Cold Start            | Water and energy saving system                                                              |
| ŕ           | Softurn               | Soft and easy operation thanks to Roca's exclusive<br>ceramic cartridges                    |
| F           | One Million<br>Cycles | Cartridge tested to endure over one million<br>opening and closing cycles                   |
| **          | Evershine             | A high-quality chrome outer layer guarantees a<br>permanent shine and makes cleaning easier |
| •           | Water Label           | Water Label                                                                                 |
| •           | Water Label           | Water Label                                                                                 |



F

# Faucets / L90





Deck-mounted bath-shower mixer with 197 mm bath spout, diverter, hand-shower and 1.60 m flexible shower hose.

#### A5A9801C00

Finishes:







# Faucets / L90

Deck-mounted bath-shower mixer with 130 mm bath spout, diverter, hand-shower and flexible shower hose.

A5A9901C00







Floorstanding bath-shower mixer with automatic diverter, hand-shower, integrated hand-shower bracket and 1.50 m flexible shower hose.

A5A2701C00

Finishes: C0





max.9

Built-in 1/2" bath-shower mixer (2 ways) with automatic diverter.

#### A5A0B01C00

To be completed with:

Universal RocaBox for built-in installations.

A525869403

Finishes:

C0







# Faucets / L90



be completed with thermostatic mixer or builtin single-lever bath or shower mixer. Built-in mixer not included.