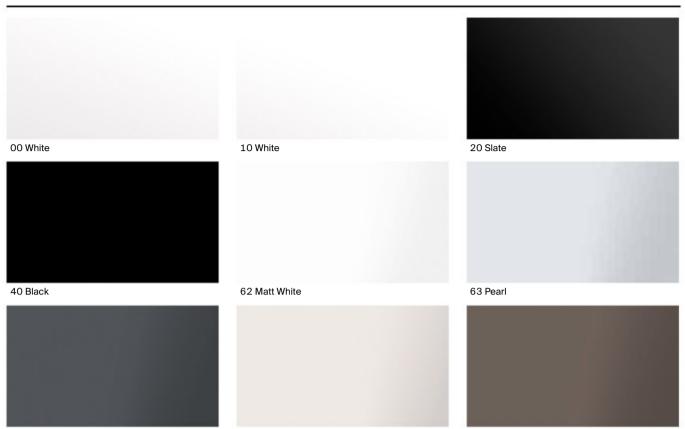

p. 536       | •  |    |    |    |
|          |          | 6     | <b>Granada</b><br>p. 536    | •  |    |    |    |
|          | Ceramics | •     | <b>Italia</b><br>p. 539     | •  |    |    |    |
|          |          |       | <b>Italia</b><br>p. 540     | •  |    |    |    |
|          | Steel    | [. ]] | <b>Blues</b><br>p. 543      | •  |    |    |    |
|          |          | [. ]] | <b>Blues Plus</b><br>p. 543 | •  |    |    |    |
| 75       | Acrylic  | 0     | <b>Easy</b><br>p. 535       |    | •  |    |    |
|          |          |       | <b>Easy</b><br>p. 536       |    | •  |    |    |
| 70       | Ceramics | •     | <b>Italia</b><br>p. 539     |    |    |    | •  |
|          | Steel    | . ]   | <b>Blues Plus</b><br>p. 543 |    |    |    | •  |

# Quick Guide / Finishes



64 Onyx

65 Beige

66 Coffee

| Shower trays       | 00<br>White | 10<br>White | 20<br>Slate | 40<br>Black | 62<br>Matt White | 63<br>Pearl | 64<br>Onyx | 65<br>Beige | 66<br>Coffee |
|--------------------|-------------|-------------|-------------|-------------|------------------|-------------|------------|-------------|--------------|
| Cratos             |             |             |             |             | •                | 1-1         | •          | •           |              |
| Pyros              |             | •           | •           | •           |                  | •           | •          | •           | •            |
| Aquos              |             | •           | •           | •           |                  | •           | •          | •           | •