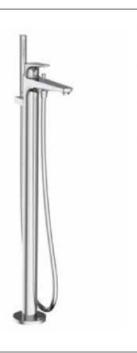

asin mixer with smooth body and flexible supply hoses. Click-clack waste not included. 132 Cold Start. L-Size. 217 SL/min A5A3D90C00 Finishes: T 048 Ţ M CO 475 F Ğ 1 Basin mixer with smooth body and flexible 132 supply hoses. Click-clack waste not included. Cold Start. XL-Size. SL/mi A5A3790C00 Finishes: 9 CO

Built-in basin mixer. Waste not included.

#### A5A3590C00

#### To be completed with:

Built-in body for the installation of builtin single-lever basin mixer (please check compatibilities).

A525220603

Finishes:

CO

Bidet mixer with pop-up waste and flexible supply hoses.

A5A6090C00

Finishes: C0





0 5L/m

F







đ.



Floorstanding bath-shower mixer with automatic diverter. Includes hand-shower, integrated hand-shower bracket and 1.75 m flexible shower hose.

A5A2790C00







Built-in bath-shower mixer (2 ways) with automatic diverter. 1/2".

#### A5A0B90C00

To be completed with:

Universal RocaBox for built-in installations.

A525869403

Finishes:

C0

Built-in bath-shower mixer with automatic diverter (2 ways). Includes the built-in subset and the trim plate. Complete set.

A5A0690C00

Finishes:













Built-in shower mixer (1 way).

A5A2B90C00

To be completed with:

Universal RocaBox for built-in installations. A525869403

A020003-

Finishes:

CO









## Monodin

The smooth curves and ergonomic handle of this faucet highlight the basics and deliver a simple, yet aesthetically-pleasing solution.



#### Finishes



Chrome

#### Iconography

| O<br>O<br>5L/min | Flow Rate             | Flow rate of faucets in litres