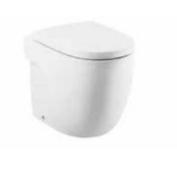

a Rimless® WC with dual outlet. Includes fixing kit, draining elbow and wall mounting for elbow. Compatible with Roca Duplo One / Duplo S installation systems. 4.5/3 L dual flush.

#### A347246000

Soft-closing WC seat and cover.

### A8012A200B

WC seat and cover with stainless steel hinges.

#### A8012A000B

Slim soft-closing seat and cover for toilet with quick release.

#### A801D12003

Finishes:



Close-coupled WC with dual outlet for people with reduced mobility. Includes fixing kit.

### A34224H000

Dual flush 6/3L cistern with bottom inlet for WC. Includes fixing kit, inlet valve and flush valve.

#### A34124H000

WC seat and cover with front opening and stainless steel hinges.

#### A801230004

WC seat with front opening and stainless steel hinges.

#### A80123D004

Finishes:













360

600

760

370 230

Compact back-to-wall close-coupled Roca Rimless® WC with dual outlet. Includes fixing kit, draining elbow and wall mounting for elbow.

## A34224L000

Dual flush 4.5/3L cistern with bottom inlet for compact WC. Includes fixing kit, inlet valve and flush valve.

## A341241000

Cistern with an integrated dual flush touchless electronic mechanism and bottom inlet for WC. Includes fixing kit, inlet valve and EM1 flush valve. (Adjustable between 3 and 4.5 litres. Powered by 4 AA batteries that guarantee over 40,000 flush cycles).

# A34R240000

Compact soft-closing WC seat and cover.

# A8012AC00B

Finishes:

00

Back-to-wall close-coupled Comfort height WC with dual outlet. Includes fixing kit and draining elbow.

## A34224C00U

Dual flush 4.5/3L cistern with