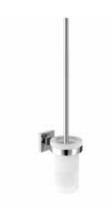

Dimensions in mm.

Δ

B

1005 1000 805 800

705 700 605 600 555 550

530

10

Unik - Base unit with three drawers and centered slim basin. Faucet not included.