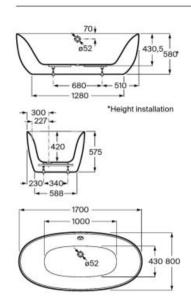

0

Finishes:







Dimensions in mm.



Double-ended Stonex<sup>®</sup> bath with right-hand corner installation. White interior finish and a choice of exterior colours. Includes click-clack waste, trap and integrated overflow.

A248638..0

1600 x 700 mm



Finishes:

00 x 700 mm





### Ona encastrada

Rectangular Stonex<sup>®</sup> drop-in bath. Double-ended bath. Includes click-clack waste, trap and integrated overflow.

1750 x 750 mm

1700 x 700 mm

A248630..0 A248631..0

Finishes:











A solid, reinforced interior and a high-quality acrylic layer on the exterior makes these baths exceptionally resistant and versatile.



### Finished



00 Glossy White



Oval acrylic freestanding bath with integrated panel, pop-up waste and trap.

1700 x 800 mm

#### A248313000

Finishes:





#### Noya

Oval acrylic freestanding bath with integrated panel and overflow system. Includes click-clack waste and trap

1650 x 750 mm

A248798000

Finishes:



N W







### **BeCool double-ended**

Rectangular acrylic bath with Total hydromassage, digital panel and waste kit with hidden overflow. Includes headrest and grip.

| A248054001 | 1800 x 900 mm |
|------------|---------------|
|            |               |

Rectangular acrylic bath with waste kit with hidden overflow. Includes headrest and grip.

| A247989001 | 1900 x 1100 mm |  |  |
|------------|----------------|--|--|
| A248013001 | 1800 x 900 mm  |  |  |

Finishes:

00







Rectangular acrylic bath with Total hydromassage, digital panel and waste kit. Includes headrest and grips.

| A248046001 | 1900 x 900 mm |
|-----