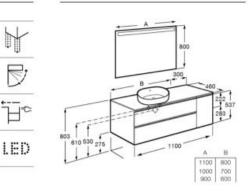

B

805 800 605 600

Optional: Set of two 275 mm legs.

Finishes:





Asymmetric base unit with two drawers and one door for left-hand or right-hand over countertop basin. Basin and faucet not included.

A851502... 900 mm Right-hand basin

A851503... 900 mm Left-hand basin

A851956... 1000 mm Right-hand basin

**A851957...** 1000 mm Left-hand basin

A851504... 1100 mm Right-hand basin

A851505... 1100 mm Left-hand basin

Pack - Asymmetric base unit with two drawers, one door, left-hand or right-hand over countertop basin and Eidos LED mirror. Basin and faucet not included.

A851535... 1100 mm Right-hand basin

A851536... 1100 mm Left-hand basin

A852001... 1000 mm Right-hand basin

A852000... 1000 mm Left-hand basin

A851533... 900 mm Right-hand basin

A851534... 900 mm Left-hand basin





### Optional:

Set of two 275 mm legs.





| A851963 | 600 mm  |
|---------|---------|
| A851964 | 800 mm  |
| A851965 | 1000 mm |

Pack - Base unit with two drawers, centered basin and Eidos LED mirror. Faucet not included.

| A851974 | 600 mm  |
|---------|---------|
| A851975 | 800 mm  |
| A851976 | 1000 mm |

#### Optional:

Set of two 335 mm legs.

#### Finishes:





₩ ₩ LED



Dimensions in mm.

Replace (...) in the product reference with the code of the chosen finish: 402 City Oak, 434 Nordic Ash, 509 Matt White, 517 Walnut, 547 Matt Grey, 548 Matt Blue, 806 Glossy White

| Unik - Base unit with two drawers and<br>asymmetric basin. Faucet not included.<br>A851966 1000 mm<br>Right-hand basin<br>A851967 1000 mm<br>Left-hand basin<br>Pack - Base unit with two drawers, asymmetric<br