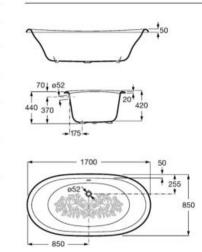

#### **Duplo WC Fluxor Single Flush**

Built-in structure for wall-hung WC with single flush valve and installation accessories. Axial distance of 180 mm. Metallic profile capable of withstanding 400 kg. Minimum depth of 140 mm. Adjustable feet from 0-200 mm with braking system. Ø90 / Ø110 elbow. Installation in partition wall with uprights and/or in front of sturdy wall.