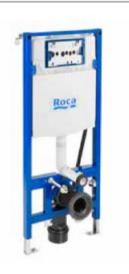

/ Ona wall-hung WC. Metallic profile capable of withstanding 400 kg. Adjustable feet from 0-200 mm with braking system. Upper hydraulic connections. To be completed with a compatible Roca flush plate (not included).

A890078020





#### **Duplo WC One Smart**

Built-in structure with compact dual-flush cistern, inlet flexible pipe for Smart Toilets, corrugated pipe and installation accessories. Minimum depth of 107 mm, height 1,190 mm and elbow Ø90/Ø110. Axial distance of 180 and 230 mm. Recommended for the installation of wall-hung Inspira In-Wash®. Adjustable feet from 0-200 mm with braking system. Upper hydraulic connections. Metallic profile with a resistance capacity of 400 kg. WRAS certified mechanisms. To be completed with a compatible Roca flush plate (not included).

A8900780A0



N





#### **Duplo WC Underwindow**

Built-in structure with dual flush cistern. Side hydraulic connection. Possible front or top activation. ø90 / ø110 elbow. Axial distance of 180 and 230 mm. Metallic profile capable of withstanding 400 kg. Adjustable feet from 0-200 mm with braking system. To be completed with a compatible Roca flush plate (not included).

A890121010





#### **Duplo WC One Underwindow**

Built-in structure for toilet with dual flush system. Elbow Ø90/Ø110. Metallic profile with load capacity of 400 kg. Installation minimum depth of 160 mm. Adjustable feet from 0-200 mm with braking system. Side hydraulic connections. Flushing mechanism with Dual Cable Technology. To be completed with a compatible Roca PL flush plate (not included).

A890072020







#### **Duplo W