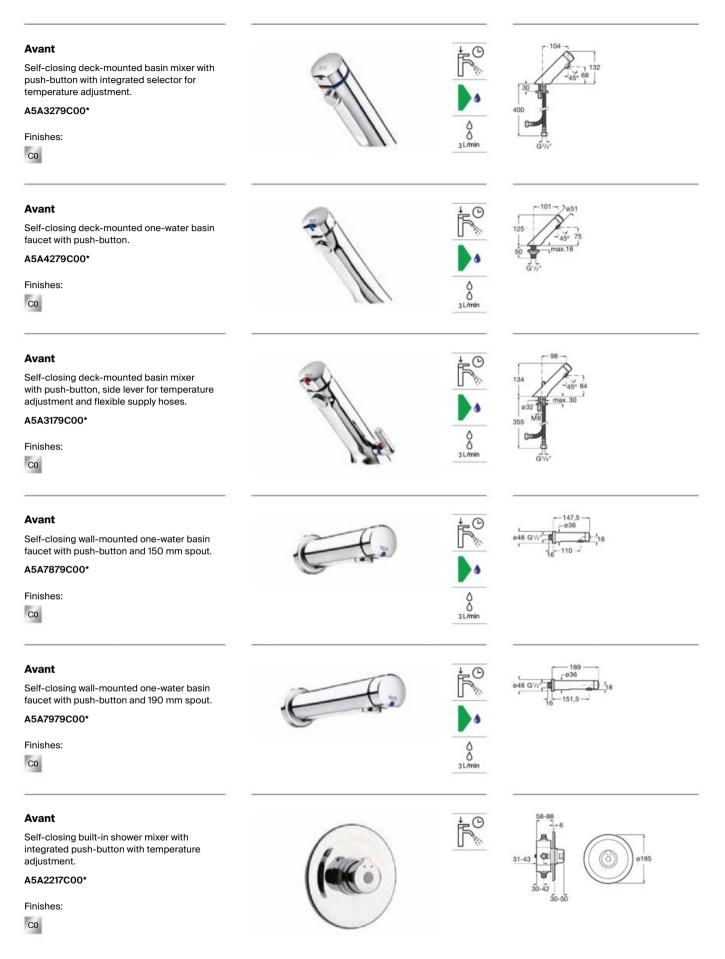

h push-button. 77 220 A5A7877C00 Finishes: 6L/min C0

# Specific Uses / Instant Self-closing Faucets



Finishes:

CO

#### Instant

Self-closing built-in one-water shut-off cock for urinal with round wall-plate.

A5A9077C00

Finishes:







₽ B C

# Specific Uses / Instant Care Self-closing Faucets



Dimensions in mm.

# Specific Uses / Fluent Self-closing Faucets



CO

# Specific Uses / Fluent Self-closing Faucets



# Specific Uses / Avant Self-closing Faucets



# Specific Uses / Avant Self-closing Faucets

# Avant-N Set of tube, flange, and shower head. ASB9970C00 Finishes: Co

#### Avant-N

Self-closing built-in shower mixer with push-button with integrated selector for temperature regulation.

#### A5A2B79C00

Finishes:

C0





t O

# Specific Uses / Avant Self-closing Faucets



### Specific Uses / Avant Self-closing Faucets



## Specific Uses / Flush Valves for WCs and urinals

#### Gem

Wall-mounted flush valve for WC and Garda slop hopper with 1" curved water supply pipe and lever operation.

#### A526900610

Finishes:





#### **Aqualine Basic**

Wall-mounted 3/4" flush valve for WC with lever operation.

A5A9477C00

Curved water supply pipe.

A505521600

Finishes:

CO

#### **Aqualine Plus**

Wall-mounted 3/4" flush valve for WC with dual flush 6/3 L and lever operation.

A5A9577C00

Curved water supply pipe.

A505521600

Finishes:

C0

#### Complements for flush valves

Complement discharge pipe external flush valve.

AG0094703R

Curved water supply pipe.

A505521600

Check valve for flush valve.

A525936100

Flush valve connector for wall-hung WCs.

AV0