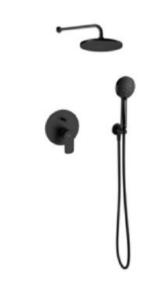

ixer Ona 2-ways with RocaBox, Stainless Steel RainDream Ø300 mm shower head, L400 mm wall arm, Aqua Round water inlet, 1.75 m PVC shower hose Neoflex and Stella Stick Round handshower.

#### A5D269EC00

Finishes:





#### Single-lever RocaBox Cala

Pack with built-in mixer Cala 2-ways with RocaBox, ABS RainSense Ø250 mm shower head, L400 mm wall arm, Aqua Round water inlet, 1.70 m metal shower hose Neoflex and Stella Stick Round handshower.

#### A5D266EC00

Finishes:

C0

#### Single-lever RocaBox Ona Matt Black

Pack with built-in matt black mixer Ona 2-ways with RocaBox, ABS RainSense Ø250 mm matt black shower head, L400 mm matt black wall arm, Aqua Round matt black water inlet, 1.75 m PVC matt black shower hose Neoflex and Stella Stick Round matt black handshower.

#### A5D279ENB0





#### Single-lever Cala Matt Black

Pack with built-in matt black mixer Cala 2-ways with RocaBox, RainSense Ø250 mm matt black shower head, L400 mm matt black wall arm, Aqua Round matt black water inlet, 1.75 m matt black PVC shower hose Neoflex and Stella 100/3 matt black handshower.

### A5D186ENB0

Finishes:





#### **Basic single-lever L20**

Pack with built-in single-lever mixer L20 2-ways,ABS RainSense Ø200 mm shower head, L400 mm wall arm, Aqua Round water inlet, 1.70 m metal shower hose Neoflex and Stella 100/3 handshower.

#### A5D1809C00

Finishes:

CO



Pack with built-in matt black mixer L20, ABS RainSense ø250 mm matt black shower-head, L400 mm matt black wall arm, Aqua Round matt black water inlet, 1.75 m PVC matt black shower hose Neoflex and Stella 100/3 matt black hand