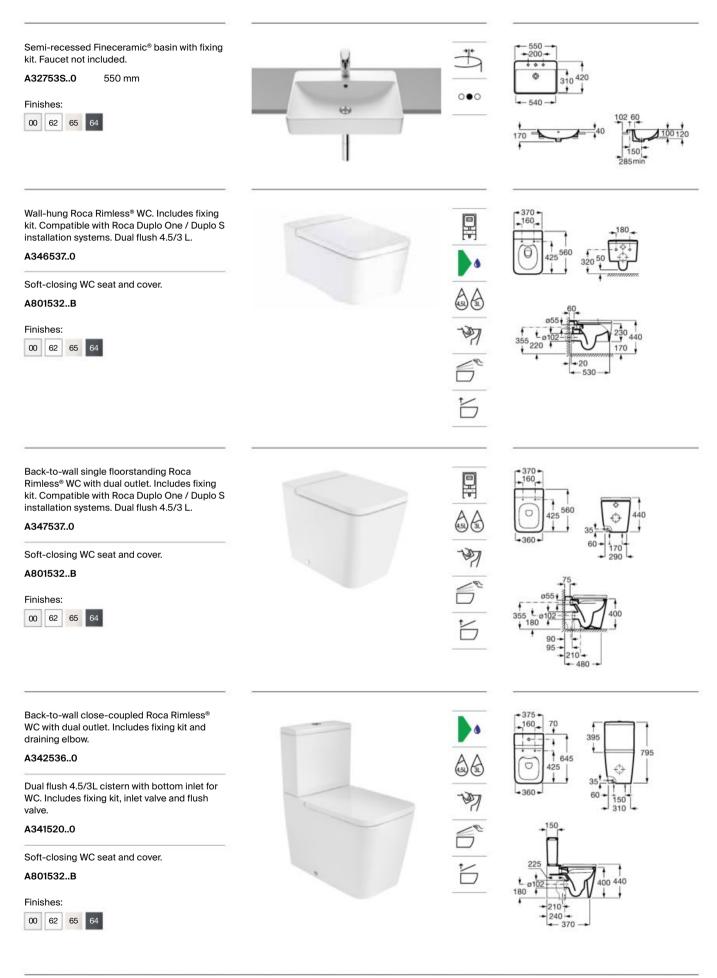

| A3275020 | 370 mm |







Over countertop Fineceramic<sup>®</sup> basin. Faucet not included. Includes universal drain with Ø 72 mm ceramic plug.

| A3275200  |    |    | 500 mm |  |  |
|-----------|----|----|--------|--|--|
| A3275230  |    | 00 | 370 mm |  |  |
| Finishes: |    |    |        |  |  |
| 00        | 62 | 65 | 64     |  |  |





 $\begin{array}{l} \text{Over countertop Fineceramic}^{\$} \text{ basin. Faucet} \\ \text{not included. Includes universal drain with } \varnothing \\ \text{72 mm fixed open ceramic plug.} \end{array}$ 

| A3275340 | 550 mm |
|----------|--------|
| A32753R0 | 370 mm |



00 62 65 64







A



Under countertop Fineceramic® basin with fixing kit. Faucet not included.

| A3275350 | 605 mm |
|----------|--------|
| A3275360 | 495 mm |













- 480





# **Bathroom Collections / Inspira**



# Tura

Modern architectural shapes and sculptural forms merge with tactile materials and new colours in a complete bathroom collection.



# Ceramic finishes



S0 Supraglaze<sup>®</sup>

## Furniture finishes







# Iconography

# Ceramic

| <b>A</b> A   | Dual flush                            | Toilets featuring a water-saving mechanism,<br>with 6/31, 4.5/31 or 4/21 flushes to choose<br>from                                                                                                                                                                                     |
|--------------|---------------------------------------|-------------------------------------------------------------------------------------------------------------