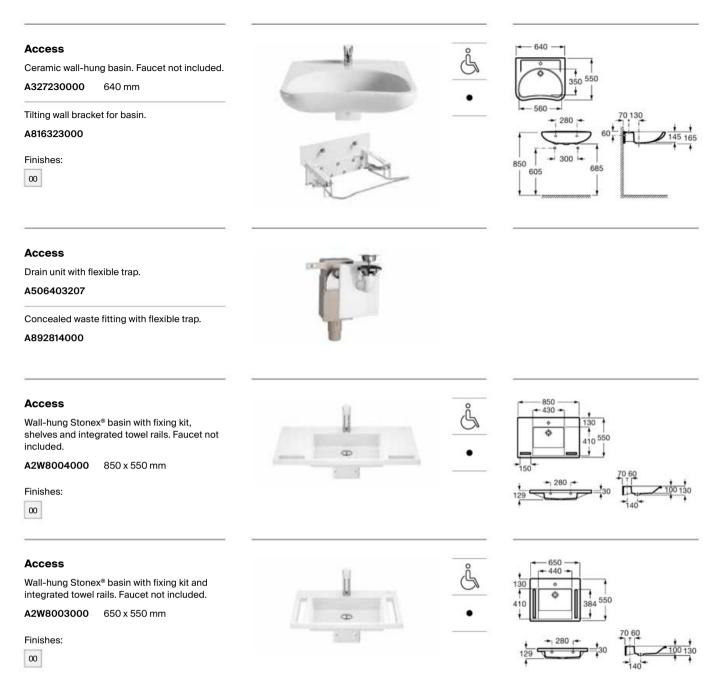

| Public Spaces                         | Specific product for public spaces                                                                           | •  | Faucets<br>Water Label | Water Label                                                                                                                                                                                                    |
| <b>%</b> | Antibacterial                         | Antibacterial treatment                                                                                      |    |                        |                                                                                                                                                                                                                |



#### Access

Wall-hung WC. Includes fixing kit. Compatible with Roca Duplo One / Duplo S installation systems.

#### A346237000

Wall-hung Roca Rimless® WC.

#### A346239000 💿

Soft-closing WC seat and cover.

#### A801232004

WC seat and cover with front opening and stainless steel hinges.

#### A801230004

WC seat and cover with stainless steel hinges.

#### A80123A004

WC seat and cover with reinforced hinges.

#### A801230001 0

WC seat with front opening and stainless steel hinges.

#### A80123D004

#### Finishes:



#### Access

Wall-hung Roca Rimless® WC. Includes fixing kit. Compatible with Roca Duplo One / Duplo S installation systems.

#### A346236000

WC seat and cover with reinforced hinges.

A801230001 0

Soft closing WC seat and cover.

#### A801C4200U

Finishes:

00