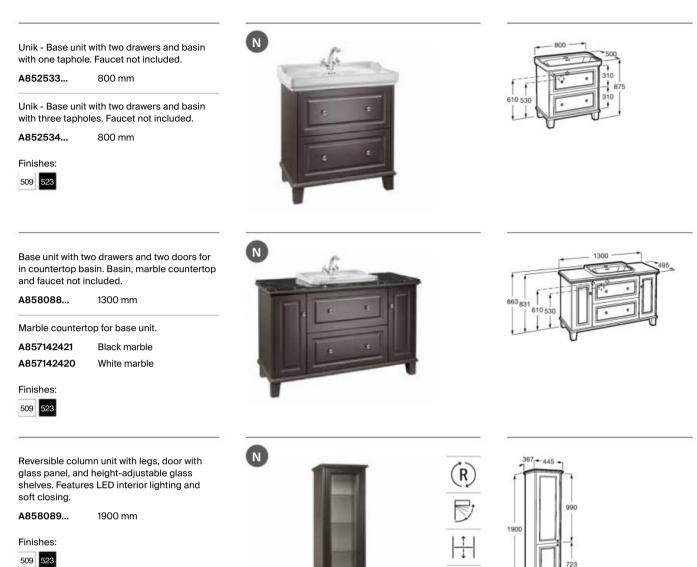

|

#### Furniture

| ₩°  | Soft Close<br>Drawers | Drawers feature a softly closing system to<br>offer increased comfort           |
|-----|-----------------------|---------------------------------------------------------------------------------|
| Þ   | Soft Close<br>Doors   | Doors feature hinges with a softly closing<br>system to offer increased comfort |
| LED | LED Lighting          | The product is fitted with LED lighting                                         |
| (R) | Reversible            | Possible left or right opening                                                  |
|     | Adjustable<br>Shelves | The interior shelves of the furniture can be installed at different heights     |

### **Bathroom Collections / Carmen**



LED

### **Bathroom Collections / Carmen**



### Bathroom Collections / Carmen





### Other Products in the Carmen Collection



Faucets P. 394



Accessories P. 274



Carmen unik, faucet and towel ring, Iridia mirror.

# Inspira

A minimalist collection adaptable to any style, featuring the very thin Fineceramic<sup>®</sup> available in three designs: round, soft and square.



Ceramic finishes



#### Furniture finishes





546 White Pine

556

Magnolia





#### Iconography

#### Ceramic

| A A | Dual flush                    | Toilets featuring a water-saving mechanism,<br>with 6/31, 4.5/31 or 4/21 flushes to choose<br>from       |  |
|-----|-------------------------------|----------------------------------------------------------------------------------------------------------|