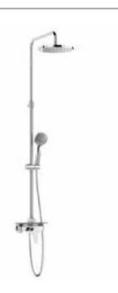

with fixed height, ø 200 mm shower head, ø 100 mm hand-shower (one function) on sliding support, 1.7 m satin PVC shower flexible hose and articulated hand-shower bracket.

#### A5A9F18NB0









Single-lever bath-shower column with shelf and adjustable height from 1253 to 1653 mm and swivelling shower arm. With bath spout. Includes 360 x 240 mm shower head, ø100 mm hand-shower with 3 functions, 1.75 m satin PVC flexible shower hose and height-adjustable swivel bracket.

#### A5A9C90C00

Finishes: CO





#### **Even-M Round**

Shower column with adjustable height from 875 to 1275 mm, swivelling shower arm and shelf. Includes ø250 mm shower head, ø100 mm hand-shower with 3 functions, 1.75 m satin PVC flexible shower hose and height-adjustable swivel bracket.

### A5A9790C00

Finishes:









#### **Even-M Square**

Shower column with adjustable height from 875 to 1275 mm, swivelling shower arm and shelf. Includes 360 x 240 mm shower head, ø100 mm hand-shower with 3 functions, 1.75 m satin PVC flexible shower hose and height-adjustable swivel bracket.

#### A5A9B90C00









### L20

Single-lever shower column with adjustable height from 855 to 1230 mm. Includes ø254 mm shower head, ø100 mm handshower with 1 function, 1.50 m metal flexible shower hose and height-adjustable swivel bracket.

### A5A9709C00

Finishes: C0





#### Victoria-M Plus

Single-lever shower column with adjustable height from 855 to 1230 mm. Includes ø254 mm shower head, ø100 mm handshower with 1 function, 1.50 m metal flexible shower hose and height-adjustable swivel bracket.

A5A9A4FC00

Finishe