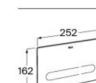

ate for Roca installation systems with automatic or touchless activation and adjustable colour lighting. Autoflush with sensor presence. Suitable for private and semi-public spaces. No tools required for installation.

#### A890104008



#### **EP-2 Dual Electronic**

Electronic glass-finished dual-flush plate for Roca installation systems with automatic or touchless activation and adjustable colour lighting. Autoflush with sensor presence. Suitable for private and semi-public spaces. No tools required for installation.

#### A890104009



09

#### **EP-3 Dual Electronic**

Electronic dual flush plate for Roca installation systems with touchless (hand detection) activation. Suitable for private and semi-public spaces. No tools required for installation. Glass finish.

#### A8901043..







13

\_11

257

いき

りき





252 11 162

Dimensions in mm.



PL10 Dual operating plate, The Gap compact wall-hung WC, Hotels Round accessories.



# Furniture, Mirrors and Lighting

# **Furniture Collections**

| Furniture Quick Guide | 214 |
|-----------------------|-----|
| Finishes Quick Guide  | 218 |
| Verso                 | 220 |
| Horizon               | 224 |
| Volia                 | 226 |
| Prisma                | 228 |
| Linea                 | 234 |
| Tenue                 | 236 |
| Aleyda                | 238 |
| Tenet                 | 244 |
| Tenor                 | 248 |
| Mini                  | 250 |
| Mini Pro              | 251 |
| Column units          | 252 |

# **Mirrors and Lighting**

| 258<br>258 |
|------------|
|            |
|            |
| 259        |
| 25