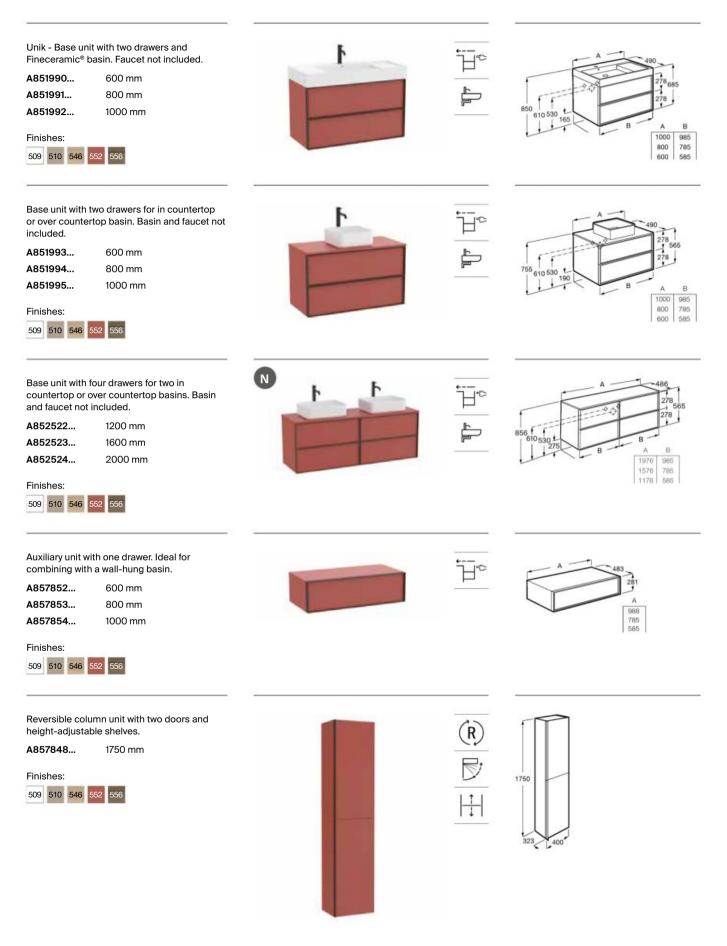

|  |

#### Furniture

| Ъс  | Soft Close<br>Drawers  | Drawers feature a softly closing system to<br>offer increased comfort           |
|-----|------------------------|---------------------------------------------------------------------------------|
| Þ   | Soft Close<br>Doors    | Doors feature hinges with a softly closing<br>system to offer increased comfort |
| þ   | Space-saving<br>Syphon | Specially designed trap that maximises the storage space in the cabinet         |
| (R) | Reversible             | Possible left or right opening                                                  |
|     | Adjustable<br>Shelves  | The interior shelves of the furniture can be installed at different heights     |



Replace (...) in the product reference with the code of the chosen finish: 509 Matt White, 510 Sand Grey, 546 White Pine, 552 Terracotta, 556 Magnolia.

Dimensions in mm.



Over countertop Fineceramic® basin. Faucet not included. Includes universal drain with Ø 72 mm ceramic plug.

| A3275000 | 500 mm |
|----------|--------|
| A3275020 | 370 mm |







Over countertop Fineceramic<sup>®</sup> basin. Faucet not included. Includes universal drain with Ø 72 mm ceramic plug.

| A3275200  |    |    | 500 mm |  |  |
|-----------|----|----|--------|--|--|
| A3275230  |    | 00 | 370 mm |  |  |
| Finishes: |    |    |        |  |  |
| 00        | 62 | 65 | 64     |  |  |





 $\begin{array}{l} \text{Over countertop Fineceramic}^{\$} \text{ basin. Faucet} \\ \text{not included. Includes univers