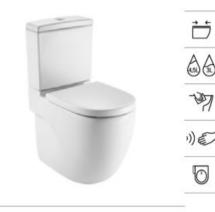

# In-Wash<sup>®</sup> Functionalities

In-wash<sup>®</sup> Insignia wall-hung WC.

| Iconogra | phy |
|----------|-----|
|----------|-----|

| - VA | Roca Rimless®                | System designed to optimize cleaning and hygiene, exceeding EU hygiene standards                                                                                               | ©<br>Ţ    | Electrical connection | Electrical connection required for correct operation                                                                                                              |  |
|------|------------------------------|--------------------------------------------------------------------------------------------------------------------------------------------------------------------------------|-----------|-----------------------|-------------------------------------------------------------------------------------------------------------------------------------------------------------------|--|
|      | Roca Rimless®<br>Vortex      | Technology that simplifies cleaning, maximises<br>hygiene, and provides a powerful 360° flush,<br>while minimising noise, splashing and aerosol                                |           | Supraglaze®           | Exclusive Roca glazing technology that maximises hygiene and simplifies cleaning                                                                                  |  |
|      |                              | dispersion                                                                                                                                                                     |           |                       | Roca Connect uses Bluetooth or WiFi to link<br>products, sending sensor data through a local                                                                      |  |
|      | Duplo installation<br>system | Allows easy and safe installation of wall-hung WCs                                                                                                                             | (((III))) | Roca Connect          | Gateway to a secure cloud. The processed data<br>is shown in real-time on an app and desktop<br>dashboard, enabling remote device management<br>and configuration |  |
|      | Heated seat                  | Heated seat                                                                                                                                                                    | •         | Water Label           | Water Label                                                                                                                                                       |  |
|      | In-tank <sup>®</sup>         | A signature innovation from Roca that integrates<br>the water tank within the bowl, maximizing<br>available space and unifying aesthetics with<br>practicality in the bathroom | ٥         | Water Label           | For Vorea Smart Toilets: refs. A803504001,<br>A803500001 and A80350F001:<br>Unified<br>Water Label                                                                |  |