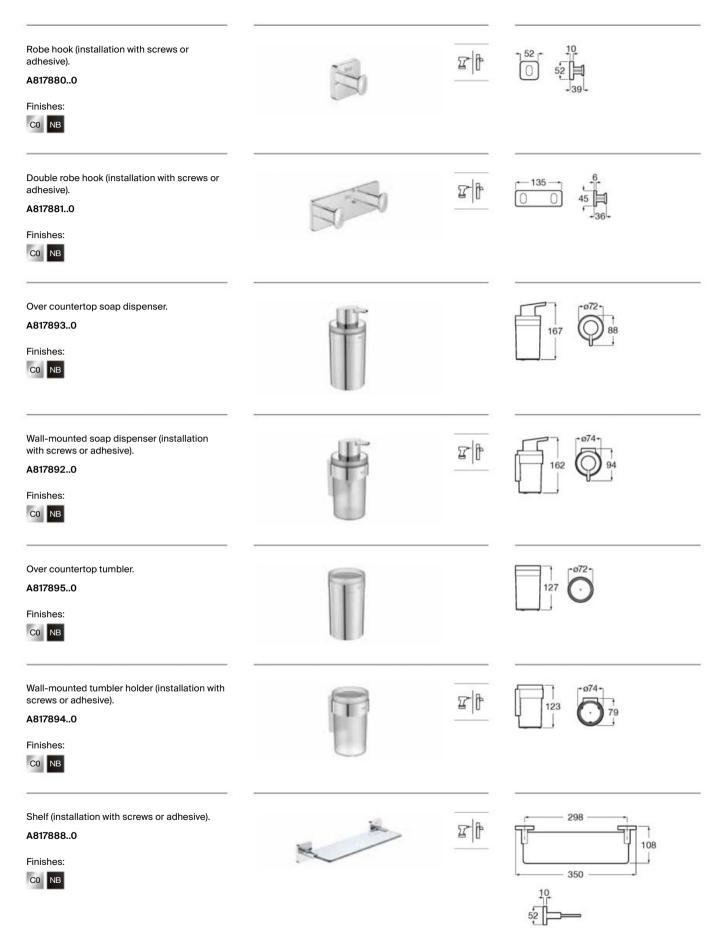

|

### Accessories / Twin



# Victoria Square

A wide range of solutions with a minimalist, squarestyle design.



Z P

Dual installation Dual installation, with screws or adhesive

#### Finishes





NB Matt Black



Dimensions in mm.

Replace (..) in the product reference with the code of the chosen finish: C0 Chrome, NB Matt Black

# Accessories / Victoria Square







Victoria Square double swivel towel rail.

# **Victoria Round**

Soft, rounded lines, ideal for classic and cozy styles.



z þ

Dual installation Dual installation, with screws or adhesive

#### Finishes



Chrome

Matt Black

### Accessories / Victoria Round



# Accessories / Victoria Round





# Victoria

The perfect blend of functionality and style for your bathroom.



#### Finishes





Matt Black

00/P3 White

#### Iconography

 $\mathbf{T}^{+}$  Dual installation Dual installation, with screws or adhesive



## Accessories / Victoria



#### Accessories / Victoria

Water-heated towel rail. Includes assembly kit, plug and t