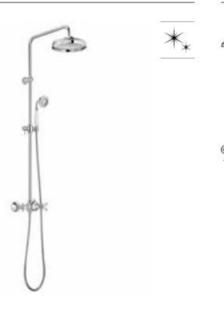

1 function, 1.50 m metal flexible shower hose and height-adjustable swivel bracket.

#### A5B9M61C00

Finishes:







#### Deck-C

Shower column with diverter and shelf, connectable to any faucet. Includes ø230 mm swivel shower head, ø110 mm hand-shower with 3 functions, 1.50 m PVC flexible shower hose and height-adjustable swivel bracket.

#### A5A9M09..0





N



### Loft

Twin-lever shower column with fixed height. Includes ø200 mm shower head, 25 x 180 mm hand-shower, 1.70 m metal flexible shower hose and height-adjustable swivel bracket.

### A5A9743C00

Finishes:







#### Carmen

Twin-lever shower column with fixed height. Includes ø200 mm high-flow shower head, hand-shower, 1.50 m metal flexible shower hose and height-adjustable swivel bracket.

### A5A974BC00

Finishes:

CO





# Shower Solutions / Bath Spouts

| 2                                 |