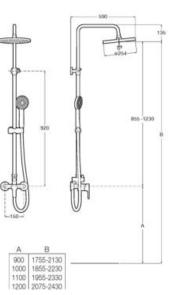

₽ţ          | Adjustable<br>Height  | Height-adjustable shower column to suit the needs<br>and preferences of users               |  |  |  |
| •           | Water Label           | Water Label                                                                                 |  |  |  |



Basin mixer with smooth body and flexible supply hoses. Click-clack waste not included. Cold Start. M-Size.

A5A3B09C00











Dimensions in mm.

Replace (..) in the product reference with the code of the chosen finish: C0 Chrome, NB Matt Black



max.160





#### L20

Single-lever shower column with adjustable height from 855 to 1230 mm. Includes ø254 mm shower head, ø100 mm handshower with 1 function, 1.50 m metal flexible shower hose and height-adjustable swivel bracket.

A5A9709C00

Finishes:







## Victoria Plus

Revitalizing one of Roca's most versatile collections with a more stylised and slender design this faucet incorporates subtle details for a contemporary update.



#### Finishes





NB Matt Black

Matt White

#### Iconography

| SL/min   | Flow Rate             | Flow rate of faucets in litres                                                                        |  |  |
|----------|-----------------------|-------------------------------------------------------------------------------------------------------|--|--|
| Ţ        | Cold Start            | Water and energy saving system                                                                        |  |  |
| ŕP       | Softurn               | Soft and easy operation thanks to Roca's exclusive ceramic cartridges