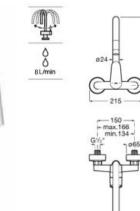

9C00







## L20

Kitchen mixer with swivel spout and flexible supply hoses. Cold Start.

#### A5A8909C00

Finishes:



### L20

Wall-mounted kitchen mixer with swivel spout.

A5A7609C00

Finishes:









#### **Victoria Plus**

Kitchen mixer with swivel C-spout and flexible supply hoses.

A5A8E4FC00

Finishes:

CO





Dimensions in mm.

## Victoria Plus -81,5-Kitchen mixer with swivel C-spout and flexible supply hoses. L-Size. AL/min A5A844FC00 10 192 Finishes: 043 CO Victoria Plus Kitchen mixer with swivel spout and flexible 도 supply hoses. ∆ 8L/min A5A894FC00

Finishes: C0

#### Victoria Plus

Kitchen mixer with swivel spout and flexible supply hoses.

A5A864FC00

Finishes:



#### Victoria Plus

Wall-mounted kitchen mixer with swivel C-spout.

A5A764FC00

Finishes:

C0





Ğ1/2





Dimensions in mm.

#### Brava

Twin-lever kitchen and laundry sink mixer with high swivel C-spout and flexible supply hoses.

A5A848EC00







#### Brava

Kitchen mixer with swivel C-spout and flexible supply hoses.

#### A5A868EC00

Finishes:







#### Brava

Wall-mounted twin-lever kitchen mixer with swivel spout.

#### A5A748EC00

Finishes:







#### Brava

Wall-mounted kitchen mixer with swivel spout.

A5A858EC00

Finishes:









#### Brava

Wall-mounted twin-lever kitchen or laundry sink mixer with swivel spout.

A5A768EC00







#### Brava

Wall-mounted kitchen mixer with swivel spout.

A5A878EC00

Finishes:











# **Spare Parts**

## Spare Parts

| Traps for Basins and Bidets  | 748 |
|------------------------------|-----|
| Wastes for Basins and Bidets | 749 |
|