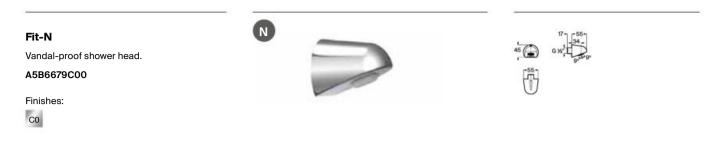

in the product reference with the code of the chosen finish: C0 Chrome, CN Titanium Black, RG Rose Gold, NM Brushed Titanium Black, VA Brushed Brass, SM Stainless Steel finish, NB Matt Black, B0 Matt White, GM Matt Graphit



Replace (..) in the product reference with the code of the chosen finish: C0 Chrome, CN Titanium Black, RG Rose Gold, NM Brushed Titanium Black,

VA Brushed Brass, SM Stainless Steel finish, NB Matt Black, GM Matt Graphit

# Shower Solutions / Shower Heads



Dimensions in mm. \* While stocks last.

Replace (..) in the product reference with the code of the chosen finish: CO Chrome, CN Titanium Black, RG Rose Gold, NM Brushed Titanium Black, VA Brushed Brass,

SM Stainless Steel finish, NB Matt Black, B0 Matt White, GM Matt Graphit

# Shower Solutions / Shower Heads



# Shower Solutions / Jets



Dimensions in mm.



Dimensions in mm.

Replace (..) in the product reference with the code of the chosen finish: C0 Chrome, CN Titanium Black, RG Rose Gold, NM Brushed Titanium Black, VA Brushed Brass,

# Shower Solutions / Bars



# Soap dish

Chrome soap dish for shower bar.

A5B5150C00

Transparent soap dish for shower bar. A5B5150TP0





# Shower Solutions / Water Inlets and Brackets



# Aqua Classic

Chrome water inlet for flexible shower hose. 1/2".

#### AG0083700R



00



Aqua Square Chrome water inlet for flexible shower hose. 1/2".

#### A5B1150C00

Finishes: C0



Aqua Round

Water inlet for shower hose chrome 1/2". A5B1450..0





# Aqua Round with bracket

Water inlet for flexible shower hose with integrated hand-shower bracket. 1/2".

# A5B5