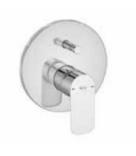

mixer (2 ways) with automatic diverter.

#### A5A0B6E..0

To be completed with:

Universal RocaBox for built-in installations.

#### A525869403



Universal RocaBox for built-in installations. To be completed with thermostatic mixer or builtin single-lever bath or shower mixer. Built-in mixer not included.

#### A525869403

Internal extension kit (20 mm). For installations that exceed the maximum built-in range (95 mm), allowing correct installation without the need for corrective masonry work with a new built-in range from 95 mm to 115 mm.

#### A525564303

Extension kit (20 mm). For installations that exceed the maximum built-in range (70 mm), allowing correct installation without the need for corrective masonry work with a new built-in range from 70 mm to 50 mm.

A525564600 A525564700











L20

Paying homage to the circle and its smooth forms, this faucet neutral geometry easily adapts to any bathroom style.



#### FInishes



#### Iconography

| ∆<br>5L/min | Flow Rate             | Flow rate of faucets in litres                                                              |  |  |  |
|-------------|-----------------------|---------------------------------------------------------------------------------------------|--|--|--|
| Ţ           | Cold Start            | Water and energy saving system                                                              |  |  |  |
| ŕ           | Softurn               | Soft and easy operation thanks to Roca's exclusive ceramic cartridges                       |  |  |  |
| F           | One Million<br>Cycles | Cartridge tested to