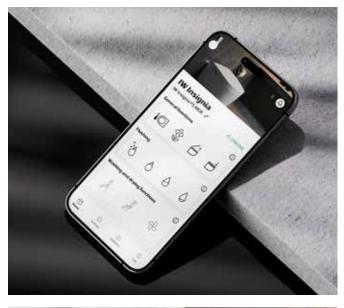

**Roca Connect:** Users can adjust process settings, schedule maintenance, and control washing and drying functions remotely, and receive useful notifications and consumption statistics.bathroom experience.