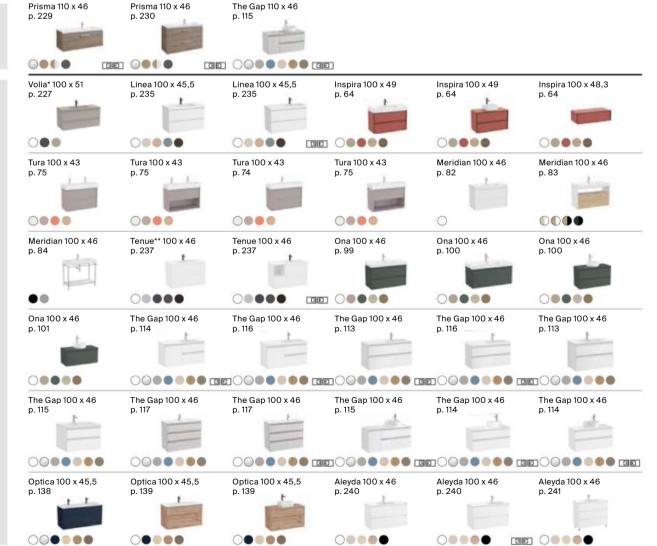

#### A801E12..1

Supralit® WC seat and cover.

#### A346688..0

Compact soft-closing Supralit<sup>®</sup> WC seat and cover. The seat and cover is not available in Supraglaze<sup>®</sup> finish.

## A801E20..1

Soft-closing seat and cover for compact toilet with quick release. The seat and cover is not available in Supraglaze® finish.