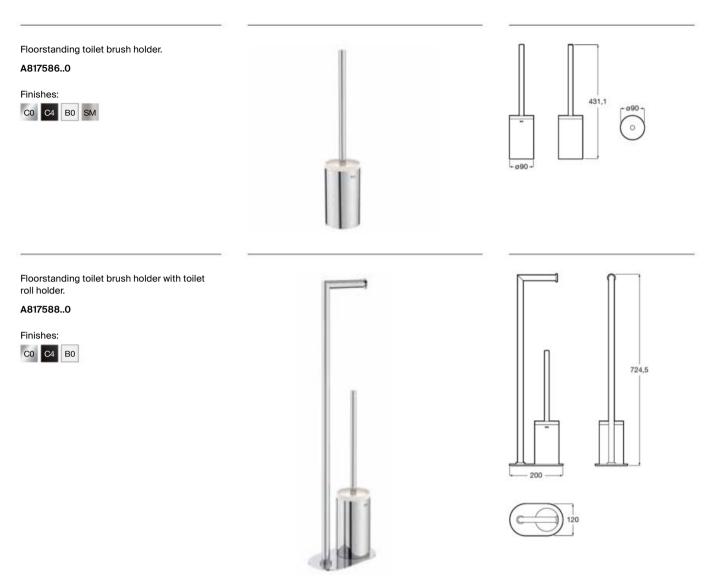

|        |                       |
| Wall-mounted soap dispenser.<br>A8175960<br>Finishes:<br>C0 C4 B0 CN RG VA SM |        |                       |
| Wall-mounted soap dispenser.<br>A8175900<br>Finishes:                         |        |                       |

Dimensions in mm.

Replace (..) in the product reference with the code of the chosen finish: C0 Chrome, C4 Matt Black, B0 Matt White, CN Titanium Black, RG Rose Gold, VA Brushed Brass, SM Stainless Steel finition

## Accessories / Hotels Round



### Accessories / Hotels Round



Dimensions in mm.

Replace (..) in the product reference with the code of the chosen finish: C0 Chrome, C4 Matt Black, B0 Matt White, CN Titanium Black, RG Rose Gold, VA Brushed Brass, SM Stainless Steel finition

## Accessories / Hotels Round





# **Hotels**

Ideal for both private and public bathrooms, this collection showcases a modern and minimalist profile available in a wide range of solutions.



#### Finishes



White

### Accessories / Hotels



Dimensions in mm.

Replace (..) in the product reference with the code of the chosen finish: C0 Chrome, NB Matt Black, B0 Matt White

## Accessories / Hotels



## Accessories / Hotels

Water-heated towel rail. Includes assembly kit, plug and trap.

A815509000 1200 mm White

A815509001 1200 mm Chrome

A815509NB0 🔞 1200 mm Matt black



| 0      | - 1           |  |
|--------|---------------|--|
|        | 1000          |  |
| Part - |               |  |
|        |               |  |
|        |               |  |
| 1      |               |  |
|        |               |  |
| 1000