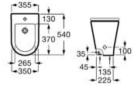

# In-Wash<sup>®</sup> Functionalities

In-wash<sup>®</sup> Insignia wall-hung WC.

| Iconogra | phy |
|----------|-----|
|----------|-----|

| - VA | Roca Rimless®                | System designed to optimize cleaning and hygiene, exceeding EU hygiene standards                                                                                               | ©<br>Ţ    | Electrical connection | Electrical connection required for correct operation                                                                                                              |  |
|------|------------------------------|--------------------------------------------------------------------------------------------------------------------------------------------------------------------------------|-----------|-----------------------|-------------------------------------------------------------------------------------------------------------------------------------------------------------------|--|
|      | Roca Rimless®<br>Vortex      | Technology that simplifies cleaning, maximises<br>hygiene, and provides a powerful 360° flush,<br>while minimising noise, splashing and aerosol                                |           | Supraglaze®           | Exclusive Roca glazing technology that maximises hygiene and simplifies cleaning                                                                                  |  |
|      |                              | dispersion                                                                                                                                                                     |           |                       | Roca Connect uses Bluetooth or WiFi to link<br>products, sending sensor data through a local                                                                      |  |
|      | Duplo installation<br>system | Allows easy and safe installation of wall-hung WCs                                                                                                                             | (((III))) | Roca Connect          | Gateway to a secure cloud. The processed data<br>is shown in real-time on an app and desktop<br>dashboard, enabling remote device management<br>and configuration |  |
|      | Heated seat                  | Heated seat                                                                                                                                                                    | •         | Water Label           | Water Label                                                                                                                                                       |  |
|      | In-tank <sup>®</sup>         | A signature innovation from Roca that integrates<br>the water tank within the bowl, maximizing<br>available space and unifying aesthetics with<br>practicality in the bathroom | ٥         | Water Label           | For Vorea Smart Toilets: refs. A803504001,<br>A803500001 and A80350F001:<br>Unified<br>Water Label                                                                |  |