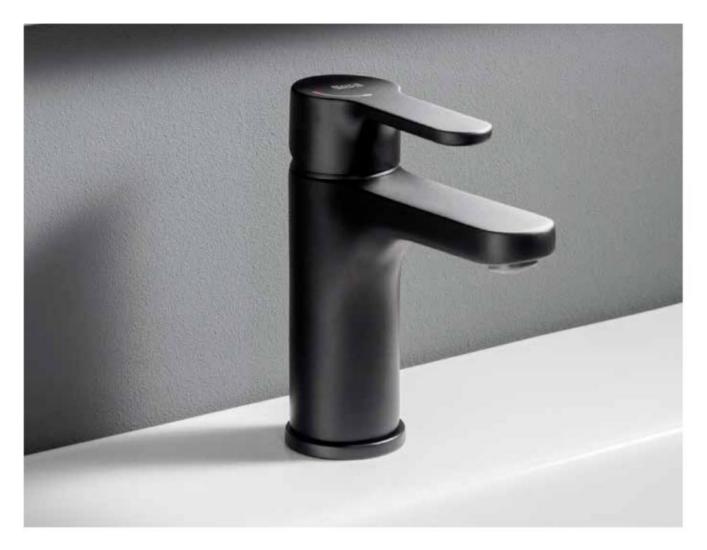

A525869403



Universal RocaBox for built-in installations. To be completed with thermostatic mixer or builtin single-lever bath or shower mixer. Built-in mixer not included.

#### A525869403

Internal extension kit (20 mm). For installations that exceed the maximum built-in range (95 mm), allowing correct installation without the need for corrective masonry work with a new built-in range from 95 mm to 115 mm.

#### A525564303

Extension kit (20 mm). For installations that exceed the maximum built-in range (70 mm), allowing correct installation without the need for corrective masonry work with a new built-in range from 70 mm to 50 mm.

A525564600 A525564700











L20

Paying homage to the circle and its smooth forms, this faucet neutral geometry easily adapts to any bathroom style.



#### FInishes



#### Iconography

| ∆<br>5L/min | Flow Rate             | Flow rate of faucets in litres                                                              |  |  |  |
|-------------|-----------------------|---------------------------------------------------------------------------------------------|--|--|--|
| Ţ           | Cold Start            | Water and energy saving system                                                              |  |  |  |
| ŕ           | Softurn               | Soft and easy operation thanks to Roca's exclusive ceramic cartridges                       |  |  |  |
| F           | One Million<br>Cycles | Cartridge tested to endure over one million<br>opening and closing cycles                   |  |  |  |
| **          | Evershine             | A high-q