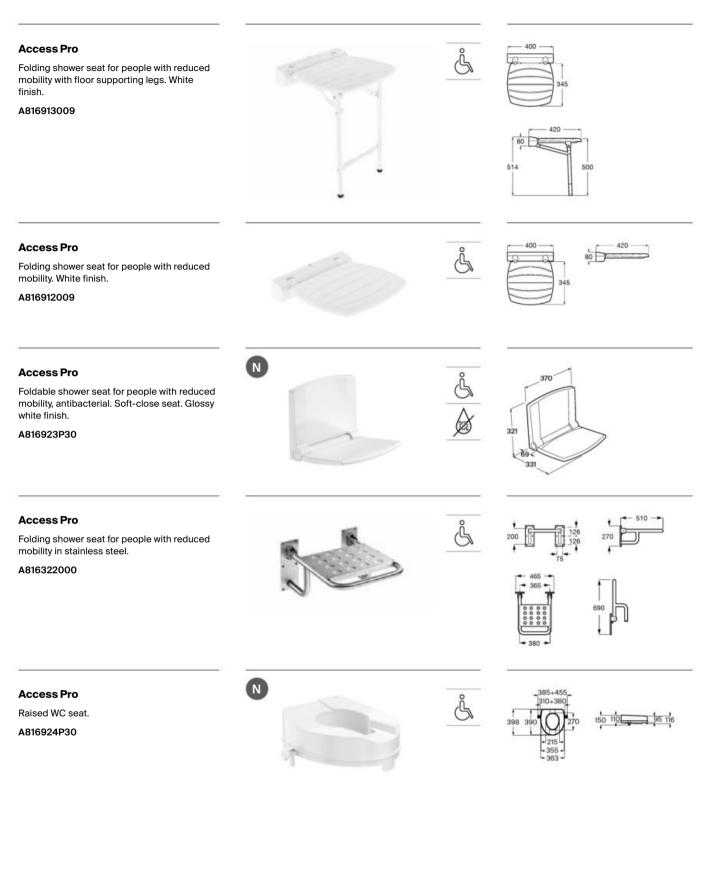

01 | 900 mm |
|------------|--------|
| A816929001 | 700 mm |
| A816928001 | 600 mm |
| A816927001 | 400 mm |
| A816926001 | 300 mm |
|            |        |













Straight grab bar for people with reduced mobility. Includes fixing kit. Stainless steel, satin finish.

| A816930002 | 900 mm |
|------------|--------|
| A816929002 | 700 mm |
| A816928002 | 600 mm |
| A816927002 | 400 mm |
| A816926002 | 300 mm |

#### Access Pro

Straight grab bar for people with reduced mobility. Includes fixing kit. Stainless steel, white finish.

| A816904009 | 900 mm |
|------------|--------|
| A816903009 | 700 mm |
| A816902009 | 600 mm |
| A816901009 | 400 mm |
| A816900009 | 300 mm |









## Specific Uses / Accessibility Accessories



## Specific Uses / Accessibility Accessories





















# Specific Uses / Roca Connect



# Specific Uses / Roca Connect

# N Loft Connect り)モン Built-in electronic basin faucet (one water) with integrated sensor into the spout. Mains operated at 230V Includes power source. A5C5743..0 **Ô6L** Finishes: C0 CN N Loft Connect りき Electronic basin faucet (one water). Mains operated at 230V. Includes power source. L-Size. A5C4343..1 5.7L/min Finishes: C0 CN N Loft Connect ))を Electronic basin faucet (one water). Mains operated at 230V. Includes power source. XL-Size. A5C3943..1 8 Finishes: 5.7L/min C0 CN N L20 Connect )))) Electronic basin faucet (pre-mixed water). Mains operated at 230V. Includes power source. S-Size. A5C5509C00 S.7L/min Finishes: C0

# Specific Uses / Roca Connect





Roca Connect elements.

# Specific Uses / Public Space