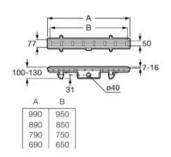

# In-Wash<sup>®</sup> Functionalities

In-wash<sup>®</sup> Insignia wall-hung WC.

| Iconogra | phy |
|----------|-----|
|----------|-----|

| - VA | Roca Rimless®                | System designed to optimize cleaning and hygiene, exceeding EU hygiene standards                                                                                               | ©<br>Ţ    | Electrical connection | Electrical connection required for correct operation                                                                                                              |  |
|------|------------------------------|--------------------------------------------------------------------------------------------------------------------------------------------------------------------------------|-----------|-----------------------|-------------------------------------------------------------------------------------------------------------------------------------------------------------------|--|
|      | Roca Rimless®<br>Vortex      | Technology that simplifies cleaning, maximises<br>hygiene, and provides a powerful 360° flush,<br>while minimising noise, splashing and aerosol                                |           | Supraglaze®           | Exclusive Roca glazing technology that maximises hygiene and simplifies cleaning                                                                                  |  |
|      |                              | dispersion                                                                                                                                                                     |           |                       | Roca Connect uses Bluetooth or WiFi to link<br>products, sending sensor data through a local                                                                      |  |
|      | Duplo installation<br>system | Allows easy and safe installation of wall-hung WCs                                                                                                                             | (((III))) | Roca Connect          | Gateway to a secure cloud. The processed data<br>is shown in real-time on an app and desktop<br>dashboard, enabling remote device management<br>and configuration |  |
|      | Heated seat                  | Heated seat                                                                                                                                                                    | •         | Water Label           | Water Label                                                                                                                                                       |  |
|      | In-tank <sup>®</sup>         | A signature innovation from Roca that integrates<br>the water tank within the bowl, maximizing<br>available space and unifying aesthetics with<br>practicality in the bathroom | ٥         | Water Label           | For Vorea Smart Toilets: refs. A803504001,<br>A803500001 and A80350F001:<br>Unified<br>Water Label                                                                |  |