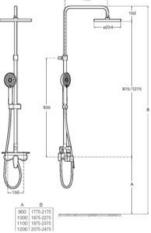

fixed height, ø 200 mm shower head, ø 100 mm hand-shower (one function) on sliding support, 1.7 m satin PVC shower flexible hose and articulated hand-shower bracket.

#### A5A9F18NB0









Single-lever bath-shower column with shelf and adjustable height from 1253 to 1653 mm and swivelling shower arm. With bath spout. Includes 360 x 240 mm shower head, ø100 mm hand-shower with 3 functions, 1.75 m satin PVC flexible shower hose and height-adjustable swivel bracket.

#### A5A9C90C00

Finishes: CO





#### **Even-M Round**

Shower column with adjustable height from 875 to 1275 mm, swivelling shower arm and shelf. Includes ø250 mm shower head, ø100 mm hand-shower with 3 functions, 1.75 m satin PVC flexible shower hose and height-adjustable swivel bracket.

### A5A9790C00

Finishes:









#### **Even-M Square**

Shower column with adjustable height from 875 to 1275 mm, swivelling shower arm and shelf. Includes 360 x 240 mm shower head, ø100 mm hand-shower with 3 functions, 1.75 m satin PVC flexible shower hose and height-adjustable swivel bracket.

#### A5A9B90C00









### L20

Single-lever shower column with adjustable height from 855 to 1230 mm. Includes ø254 mm shower head, ø100 mm handshower with 1 function, 1.50 m metal flexible shower hose and height-adjustable swivel bracket.

### A5A9709C00

Finishes: C0





#### Victoria-M Plus

Single-lever shower column with adjustable height from 855 to 1230 mm. Includes ø254 mm shower head, ø100 mm handshower with 1 function, 1.50 m metal flexible shower hose and height-adjustable swivel bracket.

A5A9A4FC00

Finishes: