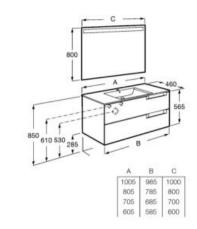

| 514   | 523 | 525 | 524 |  |

Unik - Base unit with two drawers and asymmetric basin. Faucet not included.

| A851815<br>Right-hand basin | 800 mm  |
|-----------------------------|---------|
| A851817<br>Left-hand basin  | 800 mm  |
| A851818<br>Right-hand basin | 1000 mm |
| A851820<br>Left-hand basin  | 1000 mm |

Pack - Base unit with two drawers, asymmetric basin and Eidos LED mirror. Faucet not included.

| A851835          | 800 mm |
|------------------|--------|
| Right-hand basin |        |

| A851837<br>Left-hand basin  | 800 mm  |
|-----------------------------|---------|
| A851838<br>Right-hand basin | 1000 mm |
| A851840<br>Left-hand basin  | 1000 mm |

Optional:

Set of two 275 mm aluminum legs.

#### A816829339

Set of two 275 mm nickel-plated legs.

#### A816829458









Dimensions in mm.

LED

LED

Unik - Base unit with three drawers, legs and centered basin. Faucet not included.

| A851821 | 600 mm  |
|---------|---------|
| A851822 | 700 mm  |
| A851824 | 800 mm  |
| A851827 | 1000 mm |

Pack - Base unit with three drawers, centered basin and Eidos LED mirror. Faucet not included.

| A851841 | 600 mm  |
|---------|---------|
| A851842 | 700 mm  |
| A851844 | 800 mm  |
| A851847 | 1000 mm |

Optional:

| A817084509 | 💿 600 mm  |
|------------|-----------|
| A817085509 | 🛯 800 mm  |
| A817086509 | 🛯 1000 mm |





Unik - Base unit with three drawers, legs and asymmetric basin. Faucet not included.

| A851823<br>Right-hand basin | 800 mm  |
|-----------------------------|---------|
| A851825<br>Left-hand basin  | 800 mm  |
| A851826<br>Right-hand basin