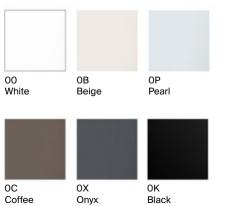

preferences of each user.



Rotating back ø 32 mm water jet

The back jet has a rotating function that performs a gentle massage, specially designed for the back area.



ø 32 mm foot jet

The foot jet features a microjet designed with minimum dimensions to ensure a gentle massage on the soles of the feet.



ø 27 mm air jet

Customization

customisation

Self-cleaning

Air jets have been redesigned, featuring a more oval and flatter shape. This new design enhances comfort and improves overall cleaning efficiency.



Soft jet

Soft jets combine the effect of air and water to create champagne-like bubbles from the base of the bath.



The plasticity of the blend of resins, minerals and pigments used in this material is key to designing original baths with innovative features.



Finishes



Iconography

| K                | Anti-slip         | With anti-slip surface                                             |
|------------------|-------------------|--------------------------------------------------------------------|
| $\checkmark^{3}$ | Weather resistant | Resistant to temperature changes and environ-<br>mental conditions |
| ¥.               | Hygienic          | Antibacterial treatment                                            |
|                  | Easy Cleaning     | Always clean with minimal effort                                   |
| ŵ                | Double-Ended      | Comfortably accommodates 2 users, with<br>centred waste            |

### Inis

Oval Stonex® freestanding bath with click-clack waste and trap. Overflow not included.

1600 x 700 mm

#### A24868