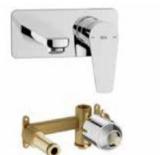

|
|                       | Cold Start<br>Softurn<br>One Million<br>Cycles<br>Evershine<br>RocaBox                      |



F

Basin mixer with smooth body and flexible supply hoses. Click-clack waste not included. 132 Cold Start. L-Size. 217 SL/min A5A3D90C00 Finishes: T 048 Ţ M CO 475 F Ğ 1 Basin mixer with smooth body and flexible 132 supply hoses. Click-clack waste not included. Cold Start. XL-Size. SL/mi A5A3790C00 Finishes: 9 CO

Built-in basin mixer. Waste not included.

#### A5A3590C00

#### To be completed with:

Built-in body for the installation of builtin single-lever basin mixer (please check compatibilities).

A525220603

Finishes:

CO

Bidet mixer with pop-up waste and flexible supply hoses.

A5A6090C00

Finishes: C0





0 5L/m

F







đ.



Floorstanding bath-shower mixer with automatic diverter. Includes hand-shower, integrated hand-shower bracket and 1.75 m flexible shower hose.

A5A2790C00







Built-in bath-shower mixer (2 ways) with automatic diverter. 1/2".

#### A5A0B90C00

To be completed with:

Universal RocaBox for built-in installations.

A525869403

Finishes:

C0

Built-in bath-shower mixer with automatic diverter (2 ways). Includes the built-in subset and the trim plate. Complete set.

A5A0690C00

Finishes:













Built-in shower mixer (1 way).

A5A2B90C00

To be completed with:

Universal RocaBox for built-in installations. A525869403

A020003-

Finishes:

CO









## Monodin

The smooth curves and ergonomic handle of this faucet highlight the basics and deliver a simple, ye