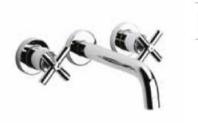

ndles.



#### Finishes



| t<br>€ | SafeTouch         | Prevents chrome-plated elements in Roca's<br>thermostatic faucets from overheating, avoiding<br>burns |
|--------|-------------------|-------------------------------------------------------------------------------------------------------|
| 38°    | Security 38°      | Safety device in thermostatic faucets that prevents water temperature from exceeding 38°C             |
| -Ð₽    | Quick<br>Reaction | Ultra fast adjustment of desired temperature                                                          |
| **     | Evershine         | A high-quality chrome outer layer guarantees a<br>permanent shine and makes cleaning easier           |





Finishes:





Built-in twin-lever basin mixer with 190 mm spout.

A5A4743C00

Finishes: CO





#### Loft-T

Wall-mounted thermostatic bath-shower mixer with diverter-flow regulator, handshower, 1.70 m metal flexible shower hose and hand-shower wall bracket.

A5A1143C00

Finishes:





F R

# Faucets / Loft

#### Loft-T

Wall-mounted thermostatic shower mixer with hand-shower, 1.50 m metal flexible shower hose and hand-shower wall bracket.

#### A5A1343C00



CO

# 38 -5₽



#### Loft-T

Built-in thermostatic bath-shower mixer (2 ways) with diverter-flow regulator. Includes built-in body.

A5A0643C00

Finishes:



#### Loft-T

Built-in thermostatic shower mixer (1 way). Includes built-in body.

A5A0743C00

Finishes:



Deck-mounted bath-shower mixer with 195 mm bath spout, diverter, hand-shower and 1.75 m flexible hose.

A5A0943C00

Finishes: CO





38

5t

G'











## Fauc