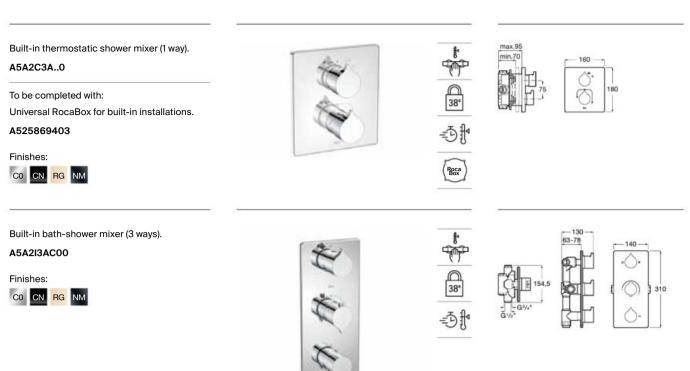

|
| **     | Evershine             | A high-quality chrome outer layer guarantees<br>a permanent shine and makes cleaning easier           |
| Roca   | RocaBox               | Universal solution for built-in installations                                                         |
| •      | Water Label           | Water Label                                                                                           |



Replace (..) in the product reference with the code of the chosen finish: CO Chrome, CN Titanium Black, RG Rose Gold, NM Brushed Titanium Black



Dimensions in mm.



Dimensions in mm.

Replace (..) in the product reference with the code of the chosen finish: CO Chrome, CN Titanium Black, RG Rose Gold, NM Brushed Titanium Black



Finishes:





#### **RocaBox Universal**

Universal RocaBox for built-in installations. To be completed with thermostatic mixer or builtin single-lever bath or shower mixer. Built-in mixer not included.

#### A525869403

Internal extension kit (20 mm). For installations that exceed the maximum built-in range (95 mm), allowing correct installation without the need for corrective masonry work with a new built-in range from 95 mm to 115 mm.

#### A525564303

Extension kit (20 mm). For installations that exceed the maximum built-in range (70 mm), allowing correct installation without the need for corrective masonry work with a new built-in range from 70 mm to 50 mm.

| A525564600 | Round  |
|------------|--------|
| A525564700 | Square |









Replace (..) in the product reference with the code of the