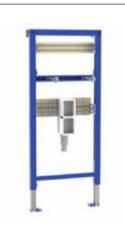

# Ona

Versatility is the basis of a modern collection that offers very thin Fineceramic<sup>®</sup> basins and a wide range of options in standard, compact and ultra-compact sizes.