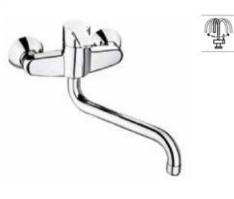

itchen mixer with swivel L-spout. Includes flexible supply hoses. Cold Start.

A5A836E..0







103

횼 G3/2

#### Cala

Kitchen mixer with swivel spout and 2-function retractable shower. Includes flexible supply hoses. Cold Start.

A5A806E..0





Kitchen mixer with swivel C-spout and flexible supply hoses. Cold Start.

A5A7409..0







Ó 6 L/min



#### L20

Kitchen mixer with folding swivel C-spout and flexible supply hoses. Cold Start.

#### A5A8209C00

Finishes:









Dimensions in mm.



### L20

Kitchen mixer with swivel C-spout and flexible supply hoses. Cold Start.

#### A5A8409C00







## L20

Kitchen mixer with swivel spout and flexible supply hoses. Cold Start.

#### A5A8909C00

Finishes:



### L20

Wall-mounted kitchen mixer with swivel spout.

A5A7609C00

Finishes:









#### **Victoria Plus**

Kitchen mixer with swivel C-spout and flexible supply hoses.

A5A8E4FC00

Finishes:

CO





Dimensions in mm.

## Victoria Plus -81,5-Kitchen mixer with swivel C-spout and flexible supply hoses. L-Size. AL/min A5A844FC00 10 192 Finishes: 043 CO Victoria Plus Kitchen mixer with swivel spout and flexible 도 supply hoses. ∆ 8L/min A5A894FC00

Finishes: C0

#### Victoria Plus

Kitchen mixer with swivel spout and flexible supply hoses.

A5A864FC00

Finishes:



#### Victoria Plus

Wall-mounted kitchen mixer with swivel C-spout.

A5A764FC00

Finishes:

C0





Ğ1/2





Dimensions in mm.

#### Brava

Twin-lever kitchen and laundry sink mixer with high swivel C-spout and flexible supply hoses.

A5A848EC00







#### Brava

Kitchen mixer with swivel C-spout and flexi