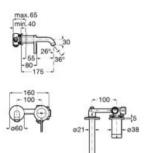

ass,

SM Stainless Steel finish, NB Matt Black, BO Matt White, GM Brushed Graphit

Twin-lever basin mixer with deck-mounted handles - 3 holes-, smooth body and flexible supply hoses. XL-Size. A5A379E..0







Twin-lever built-in basin mixer - 3 holes-. 180 mm long spout. Waste not included.

#### A5A469E..0

To be completed with:

Built-in body for 3-holes built-in basin mixer.

#### A5E4601C00



Twin-lever basin mixer with lateral handle - 3 holes -, 230 mm long spout. Waste not included.

A5A479E..0

To be completed with:

Built-in body for 3-holes built-in basin mixer.

A5E4601C00



Built-in basin mixer. 180 mm long spout. Waste not included.

#### A5A359E..0

To be completed with: Built-in body for the installation of built-in single-lever basin mixer.

#### A5E3501..0















Dimensions in mm.

Replace (..) in the product reference with the code of the chosen finish: C0 Chrome, CN Titanium Black, RG Rose Gold, VA Brushed Brass,

SM Stainless Steel finish, NB Matt Black, B0 Matt White, GM Brushed Graphit



Dimensions in mm.

Replace (..) in the product reference with the code of the chosen finish: CO Chrome, CN Titanium Black, RG Rose Gold, VA Brushed Brass,

SM Stainless Steel finish, NB Matt Black, B0 Matt White, GM Brushed Graphit



A 1000 1100 1200 B 1800/2175 1900/2275 2000/2375





Dimensions in mm.

Replace (..) in the product reference with the code of the chosen finish: CO Chrome, CN Titanium Black, RG Rose Gold, VA Brushed Brass,

SM Stainless Steel finish, NB Matt Black, B0 Matt White, GM Brushed Graphit

## Targa

With a commanding silhouette an