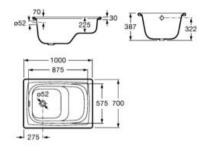

steel sheet).

| A220270001 | 1700 x 750 mm |
|------------|---------------|
| A220370001 | 1600 x 750 mm |
| A220470001 | 1500 x 750 mm |
| A220950001 | 1700 x 700 mm |

Rectangular steel bath with anti-slip base and grips (2.1 mm steel sheet).

1700 x 700 mm

A220990000

Optional:

Black headrest for Princess and Malibu collection baths.

#### A291053100



00

#### Contesa

Rectangular steel bath (2.1 mm steel sheet).

| A235860000 | 💿 1700 x 700 mm |
|------------|-----------------|
| A235960000 | 💿 1600 x 700 mm |
| A236060000 | 💿 1500 x 700 mm |
| A236160000 | 0 1400 x 700 mm |
| A212106001 | 1200 x 700 mm   |
| A212107001 | 1000 x 700 mm   |

Finishes:

00





₫ 2.1







#### Contesa-Banaseo

Rectangular steel bath (2.1 mm steel sheet).A2131000011000 x 700 mm

#### Finishes:





#### Front panel for acrylic baths

| Front panel for acrylic bath. |         |  |
|-------------------------------|---------|--|
| A259929000                    | 1900 mm |  |
| A259930000                    | 1800 mm |  |
| A259931000                    | 1700 mm |  |
| A259932000                    | 1600 mm |  |
| A259933000                    | 1500 mm |  |
| A259934000                    | 1400 mm |  |
|                               |         |  |



#### Reversible acrylic "L" shaped panel

| A2598270001900 x 900 mmA2598280001800 x 900 mmA2598290001800 x 800 mmA2598300001700 x 800 mmA2598310001700 x 750 mmA2598320001600 x 750 mmA2598340001600 x 700 mm                                            | L-shaped panel for acrylic bath. |               |
|---------------------------------