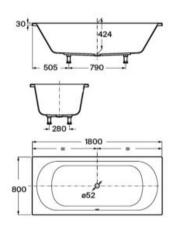

A248357001 | 1600 x 700 mm |
| A248358001 | 1500 x 700 mm |
| A248359001 | 1400 x 700 mm |

#### Rectangular acrylic bath.

| A248354000* | 1700 x 750 mm |
|-------------|---------------|
| A248349000* | 1700 x 700 mm |
| A248355000* | 1600 x 750 mm |
| A248350000* | 1600 x 700 mm |
| A248351000* | 1500 x 700 mm |
| A248352000* | 1400 x 700 mm |

Finishes:

00



Double-ended rectangular acrylic bath. Pallets of 5 units.

A248757000 1800 x 800 mm

Double-ended rectangular acrylic bath. Pallets of 10 units.

| A248771000 | 1800 x 800 mm |
|------------|---------------|
|            |               |

Front panel for Vythos acrylic bath (please check compatibilities).

1800 mm

A259114000

Front panel for Vythos acrylic bath (please check compatibilities).

A259117000 800 mm

Finishes:







# **Baths / Acrylic**

#### Genova

Rectangular acrylic bath. Pallets of 5 units.

| A248758000 | 1700 x 750 mm |
|------------|---------------|
| A248753000 | 1700 x 700 mm |
| A248754000 | 1600 x 700 mm |
| A248755000 | 1500 x 700 mm |
| A248756000 | 1400 x 700 mm |

Rectangular acrylic bath. Pallets of 10 units.

| A248772000 | 1700 x 750 mm |
|------------|---------------|
| A248767000 | 1700 x 700 mm |
| A248768000 | 1600 x 700 mm |
| A248769000 | 1500 x 700 mm |
| A248770000 | 1400 x 700 mm |

Front panel for Vythos acrylic bath (please check compatibilities).

| A259113000 | 1700 mm |
|------------|---------|
| A259112000 | 1600 mm |
| A259111000 | 1500 mm |
| A259110000 | 1400 mm |

Front panel for Vythos acrylic bath (please check compatibilities).

750 mm 700 mm

| A259116000 |