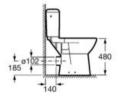

om inlet for WC. Includes fixing kit, inlet valve and flush valve.

#### A341231000

WC seat and cover with front opening.

#### A80123C004

Finishes:



#### Access

Close-coupled WC with horizontal outlet for people with reduced mobility. Includes fixing kit.

#### A342236000

Close-coupled WC with vertical outlet for people with reduced mobility. Includes fixing kit.

#### A342237000

Dual flush 6/3L cistern with side inlet for WC. Includes fixing kit, inlet valve and flush valve.

#### A341230000

Dual flush 6/3L cistern with bottom inlet for WC. Includes fixing kit, inlet valve and flush valve.

#### A341231000

Soft-closing WC seat and cover.

#### A801232004

Finishes:





Soft closing WC seat and cover.

WC seat and cover with reinforced hinges.

A801C4200U

A801230001 0











WC seat and cover with front opening and stainless steel hinges.

#### A801230004

WC seat and cover with reinforced hinges.

A801230001 💿

WC seat and cover with stainless steel hinges.

#### A80123A004

WC seat with front opening and stainless steel hinges.

A80123D004



#### A892814000

Finishes:

00





385 160

¢

0

· 370 ·

#### Meridian

Close-coupled WC with dual outlet for people with reduced mobility. Includes fixing kit.

#### A34224H000

Dual flush 6/3L cistern with bottom inlet for WC. Includes fixing kit, inlet valve and flush valve.

#### A34124H000

WC seat and cover with front opening and stainless steel hinges.

#### A801230004

Soft closing WC seat and cover.

#### A801C4200U

WC seat and cover with reinforced hinges.

#### A801230001 🔘

WC seat with front opening a