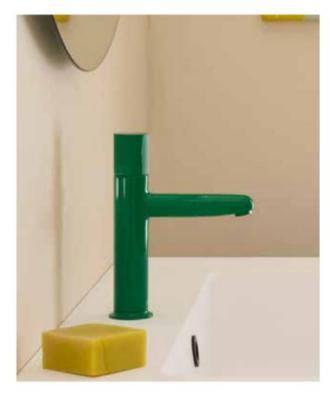

r. Built-in mixer not included.

#### A525869403

Internal extension kit (20 mm). For installations that exceed the maximum built-in range (95 mm), allowing correct installation without the need for corrective masonry work with a new built-in range from 95 mm to 115 mm.

#### A525564303

Extension kit (20 mm). For installations that exceed the maximum built-in range (70 mm), allowing correct installation without the need for corrective masonry work with a new built-in range from 70 mm to 50 mm.

A525564600 Round A525564700 Square







Naia built-in mixer 2-ways, Plenum Round 140/3 hand-shower, Terran shower tray.

# Nu

This playful collection embodies pure visual expression through a synthesis of essential design elements: form, shape and colour.



#### Finishes









P2

Chrome





| Ó<br>5L/min | Flow Rate             | Flow rate of faucets in litres                                            |
|-------------|-----------------------|---------------------------------------------------------------------------|
| Ţ           | Cold Start            | Water and energy saving system                                            |
| ŕ           | Softurn               | Soft and easy operation thanks to Roca's exclusive<br>ceramic cartridges  |
| F           | One Million<br>Cycles | Cartridge tested to endure over one million<br>opening and closing cycles |
| Roca<br>Box | RocaBox               | Universal solution for built-in installations                             |
|             | Water Label           | Water Label