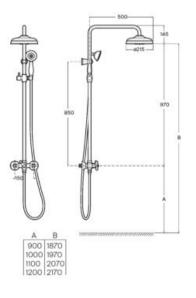

Valves & Unviersal flow limiters

512

| 13  |                   |                                                                                                                    |                                        |
|-----|-------------------|--------------------------------------------------------------------------------------------------------------------|----------------------------------------|
|     | Shower Trays      | Shower Trays Quick Guide<br>Finishes Quick Guide<br>In-Drain<br>Shower Tray Complements                            | 518<br>523<br>546<br>548               |
| · J | Baths             | Baths Quick Guide<br>Finishes Quick Guide<br>Hydromassage Systems<br>Panels<br>Bath Complements<br>Wastes for bath | 554<br>558<br>560<br>586<br>587<br>588 |
|     | Shower Enclosures | Shopping guide<br>Shower Enclosures Quick Guide<br>Finishes Quick Guide<br>Shower Enclosures Collections           | 594<br>596<br>597<br>600               |
|     | Specific Uses     | Accessibility<br>Public Spaces<br>Other Products                                                                   | 634<br>659<br>686                      |
| 0   | Kitchen Sinks     | Collections Quick Guide<br>Finishes Quick Guide<br>Kitchen Sinks<br>Wastes for kitchen sinks<br>Spare Parts        | 694<br>695<br>696<br>721<br>722        |
|     | Kitchen Faucets   | Finishes Quick Guide<br>Filtered Water Faucets<br>Kitchen Faucets                                                  | 731<br>732<br>734                      |
| 9   | Spare Parts       | Spare Parts                                                                                                        | 748                                    |