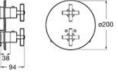

0

Finishes: CO





#### Loft-T

Wall-mounted thermostatic bath-shower mixer with diverter-flow regulator, handshower, 1.70 m metal flexible shower hose and hand-shower wall bracket.

A5A1143C00

Finishes:





F R

# Faucets / Loft

#### Loft-T

Wall-mounted thermostatic shower mixer with hand-shower, 1.50 m metal flexible shower hose and hand-shower wall bracket.

#### A5A1343C00



CO

# 38 -5₽



#### Loft-T

Built-in thermostatic bath-shower mixer (2 ways) with diverter-flow regulator. Includes built-in body.

A5A0643C00

Finishes:



#### Loft-T

Built-in thermostatic shower mixer (1 way). Includes built-in body.

A5A0743C00

Finishes:



Deck-mounted bath-shower mixer with 195 mm bath spout, diverter, hand-shower and 1.75 m flexible hose.

A5A0943C00

Finishes: CO





38

5t

G'











## Faucets / Loft

Floorstanding twin-lever bath-shower mixer with automatic diverter with retention, handshower, 1.75 m flexible shower hose, handshower bracket and floor pillar legs.

A5A2743C00







Twin-lever shower column with fixed height. Includes ø200 mm shower head, 25 x 180 mm hand-shower, 1.70 m metal flexible shower hose and height-adjustable swivel bracket.

#### A5A9743C00

Finishes:







Built-in 1/2" diverter for bath or shower (2 ways).

#### A5A9043C00

Built-in 1/2" diverter for bath or shower (3 ways).

A5A9143C00

Finishes:

CO





# Faucets / Loft



Built-in 3/4" valve, C index (hot).

A5A1943C00

Finishes:

CO



Thermostatic wall-mounted shower mixer Loft.

# Carmen

Classical inspiration and a vintage spirit live at the heart of these delicate fauce