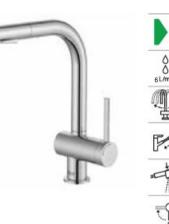

225

6L/min



#### Glera

Kitchen mixer with swivel C-spout and flexible supply hoses. Cold Start.

#### A5A844D..0







10



#### Glera

Kitchen mixer with swivel L-spout and 2-function retractable shower. Includes flexible supply hoses. Cold Start.

A5A854D..0







#### Glera

Kitchen mixer with swivel L-spout and flexible supply hoses. Cold Start.

A5A834D..0









235

028

036 M33x1

61/



#### Ona

Kitchen mixer with swivel C-spout and 2-function retractable shower. Includes flexible supply hoses. Cold Start.

A5A811F..0











#### Ona

Kitchen mixer with swivel C-spout and flexible supply hoses. Cold Start.

#### A5A841F..0







#### Ona

Kitchen mixer with swivel L-spout and 2-function retractable shower. Includes flexible supply hoses. Cold Start.

A5A851F..0







#### Ona

Kitchen mixer with swivel L-spout. Includes flexible supply hoses. Cold Start.

#### A5A831F..0









00



#### Cala

Kitchen mixer with swivel C-spout and 2-function retractable shower. Includes flexible supply hoses. Cold Start.

A5A816E..0









#### Cala

Kitchen mixer with swivel L-spout and 2-function retractable shower. Includes flexible supply hoses. Cold Start.

A5A856E..0







355



#### Cala

Kitchen mixer with swivel C-spout. Includes flexible supply hoses. Cold Start.

A5A846E..0









#### Cala

Kitchen mixer with swivel L-spout. Includes flexible supply hoses. Cold Start.

A5A836E..0







103

횼 G3/2

#### Cala

Kitchen mixer with swivel spout and 2-function retractable shower. Includes flexible supply hoses. Cold Start.

A5A806E..0





Kitchen