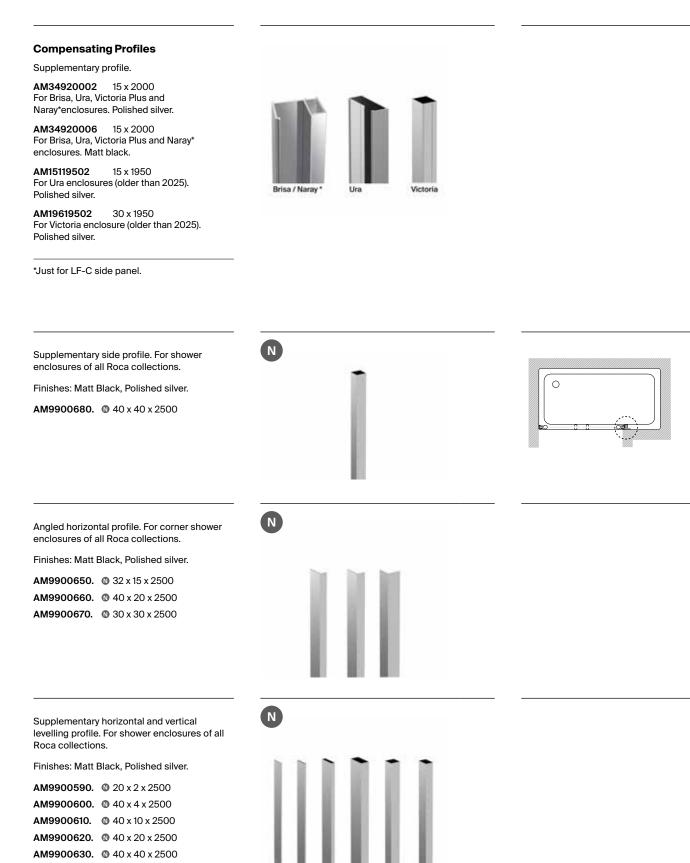

2 fixed panels. Compensating profile 25 mm. Height 1950 mm.

|            | Width (A or B) | Installation<br>dimensions<br>Min-Max (A or B) |
|------------|----------------|------------------------------------------------|
| AM18807012 | 700            | 665 - 690                                      |
| AM18807512 | 750            | 715 - 740                                      |
| AM18808012 | 800            | 765 - 790                                      |
| AM18809012 | 900            | 865 - 890                                      |
| AM18810012 | 1000           | 965 - 990                                      |
| AM18812012 | 1200           | 1165 - 1190                                    |

Finishes: Clear Glass. Profiles: Polished Silver.







## Shower Enclosures / Profiles



AM9900640. 0 60 x 40 x 2500



Victoria Plus DF.



## **Specific Uses**

## Accessibility

| Basins and WCs              | 634 |
|-----------------------------|-----|
| Access                      | 634 |
| Meridian                    | 637 |
| The Gap                     | 639 |
| Accessibility Basin Faucets | 641 |
| Victoria Pro                | 641 |
| Accessibility Accessories   | 644 |
| Access Pro                  | 644 |
| Access Design               | 653 |

## Communities

| Roca Connect                  | 656 |
|-------------------------------|-----|
| Basins for Public Spaces      | 659 |
| Accessories for Public Spaces | 660 |
| Urinals                       | 664 |
| Electronic Basin Faucets      | 668 |
| Electronic Flush Valves       | 672 |
| Electronic Kitchen Faucets