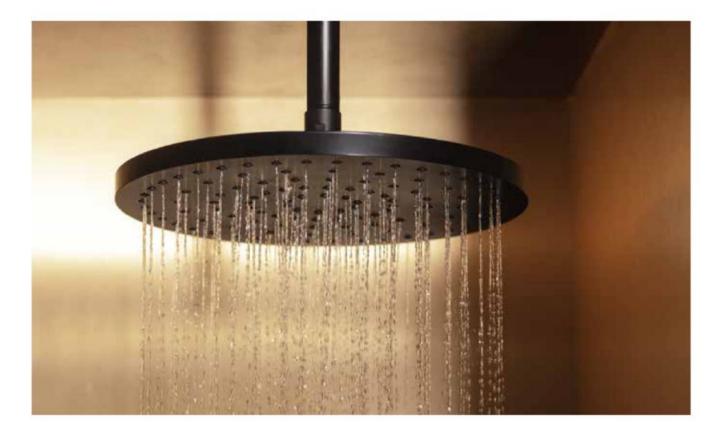

.

#### Thermostatic faucets

**Quick Reaction® technology.** Faucets achieve the desired temperature in just a few seconds while maintaining it consistently, saving both water and energy.

**Precision.** Ergonomic control that allows the user to select the temperature swiftly and precisely with a simple gesture.

**Security 38°.** A limiting system that prevents the temperature from exceeding 38° by default.

**Safe Touch.** It prevents the faucet body from overheating, avoiding burns when touching the metal parts.

**Anti-scalding.** If the cold-water supply is turned off, the flow of hot water will automatically cease.

**Efficiency.** The desired temperature is delivered almost instantly to avoid wasting water and energy.

Eco Stop button. Standard flow limiting system in the shower.



#### Finishes















#### Iconography

| ÷    | SafeTouch                   | Prevents chrome-plated elements in Roca's<br>thermostatic faucets from overheating,<br>avoiding burns         | ////          | Rain                   | Fine water jets provide the entire body with a truly pleasant feeling                                                                                      |
|------|-----------------------------|---------------------------------------------------------------------------------------------------------------|---------------|------------------------|------------------------------------------------------------------------------------------------------------------------------------------------------------|
| 38°  | Security 38°                | Safety device