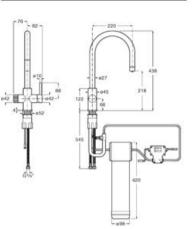

ations by a window                                                           | •      | Water Label | Water Label                    |
| Ť  | Swivel Spout                | Swivel spout providing 360-degree flexibility,<br>allowing effortless access to multiple sink<br>areas                            | •      | Water Label | Water Label                    |
| 1  | Function button             | Improves practicality and the general kitchen<br>experience, providing added flexibility and<br>flow control                      |        | Water Label | Water Label                    |

## Kitchen Faucets / Aquafy Filtered Water Faucets

N

N

N

#### Roca Aquafy 2 ways

Kitchen mixer with 2-way water filtration function and retractable swivel C-spout. Includes 5-step filtration cartridge.









#### Roca Aquafy 2 ways

Kitchen mixer with 2-way water filtration function and swivel U-spout. Includes 5-step filtration cartridge.

A5A8C3G..0









#### Roca Aquafy 2 ways

Kitchen mixer with 2-way water filtration function and swivel C-spout. Includes 5-step filtration cartridge.

A5A8B3G..0









#### Roca Aquafy 1 way

Kitchen mixer with 1-way water filtration function and C-spout. Includes 5-step filtration cartridge.

A5A8A3GC00

Finishes: C0



Replace (..) in the product reference with the code of the chosen finish: C0 Chrome, SM Stainless Steel finish, NB Matt Black

## Kitchen Faucets / Aquafy Filtered Water Faucets

#### **Roca Aquafy Filtration**

Spare filtration cartridge for Roca 5-step filtration system. Capacity 1,200 litres.

A5A803GB00







Aquafy Filtered W