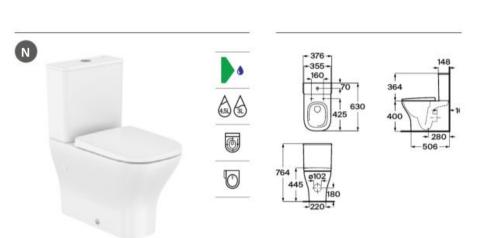

at and cover with stainless steel hinges.

#### A801F70001

Slim soft-closing WC seat and cover with stainless steel hinges.

#### A801F72002



00

Back-to-wall close-coupled Roca Rimless<sup>®</sup> Vortex WC with dual outlet. Includes fixing kit and draining elbow.

#### A342V15000

Dual flush 4.5/3L WC cistern, adjustable to 4/2L, with side inlet. Includes fixing kit, inlet valve and flush valve.

#### A341V10000

Dual flush 4.5/3L WC cistern, adjustable to 4/2L, with bottom inlet. Includes fixing kit, inlet valve and flush valve.

#### A341V11000

Soft-closing WC seat and cover with stainless steel hinges.

#### A801F72001

WC seat and cover with stainless steel hinges.

#### A801F70001

Slim soft-closing WC seat and cover with stainless steel hinges.

#### A801F72002

Finishes:

00



0







# **Bathroom Collections / Optica**



A357V18000

Soft-closing bidet lid with stainless steel hinges.

A806F72001

Bidet lid with stainless steel hinges.

#### A806F70001

Finishes:

00















Characterised by its functional and simple design, this series stands out for its hallmakr of practicality and effortless adaptability to any bathroom space.



#### Ceramic finishes



00 Glossy White

#### Victoria furniture finishes



#### Victoria-N furniture finishes

806







564 Sage green

541 Light Ash

517 Wallnut





#### Iconography

Ceramic

|    | Dual flush                            | Toilets featuring a water-saving mechanism,<br>with 6/3I, 4.5/3I or 4/2I flushes to choose<br>from     |
|----|---------------------------------------|----------------------------