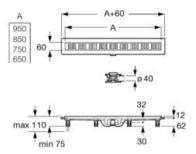

-----------|-------------|
| A276154000 | 850 x 50 mm |
| A276097000 | 750 x 50 mm |
| A276096000 | 650 x 50 mm |

#### In-Drain Shower SQ

Drainage kit with pre-mounted geotextile fabric and trim plate for installation in built-in showers.

A276092000

113 x 113 mm







### Shower Trays / In-Drain

### **Geo-Textile fabric**

Geo-textile fabric. Drain not included. To be completed with compatible In-Drain drainage kits.

A276113000

2000 x 1500 mm



### In-Drain Basic SQ

Drainage kit and cover plate for installation in built-in showers.

A276309000





### In-Drain Basic

Drainage kit and trim plate for installation in built-in showers.

| A276308000 | 950 x 60 mm |
|------------|-------------|
| A276307000 | 850 x 60 mm |
| A276306000 | 750 x 60 mm |
| A276305000 | 650 x 60 mm |





### Shower Trays / Drains for Shower Trays

### **Superslim Drain**

Superslim drain for shower tray  $\emptyset$  90 mm (Terran-N, Terran).

A27L026000 A27L018000 Height 60 mm Height 80 mm



#### Aqua

Drain valve Ø90 for shower trays. Compatible with 80mm-high Malta and Italia shower trays.

A506404400 Height 80 mm

Drain valve Ø65 for shower trays. Compatible with 100mm-high Easy and Italia shower trays.

AP0005900R

Height 100 mm

### Aqua

Drain valve Ø52 for shower trays. **A506404500** 





### Installation Frames for Shower Trays

Installation frame for  ${\tt Stonex}^{\circledast}$  shower tray. Only compatible with Aquos, Terran and Terran-N.

| A276516000 | 1400-1000 x 700  |
|------------|------------------|
| A276517000 | 1800-1400 x 700  |
| A276518000 | 1800-1400 x 750