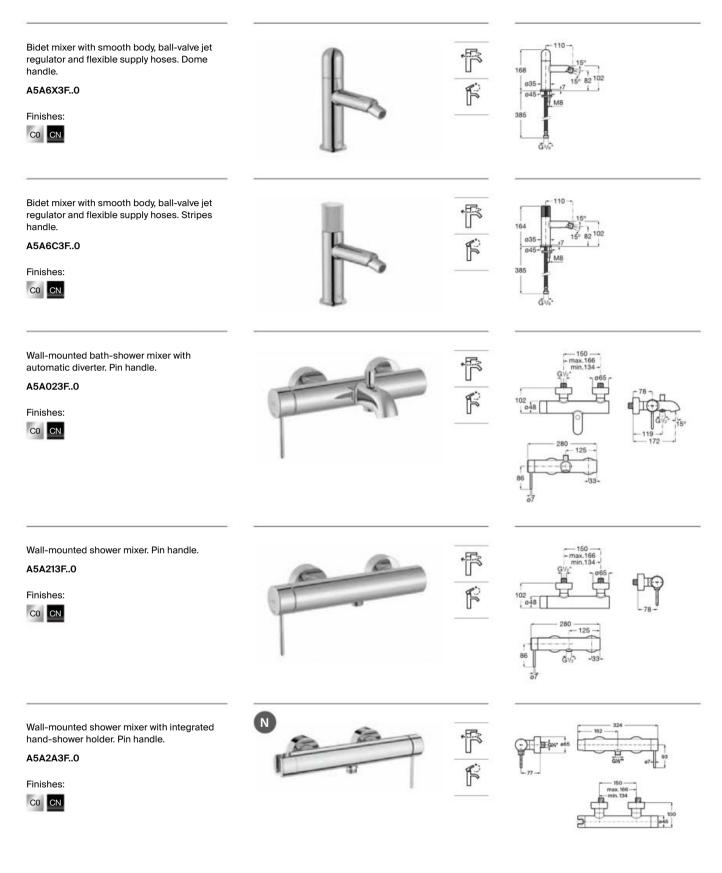

ks to Roca's exclusive<br>ceramic cartridges  |
| F           | One Million<br>Cycles | Cartridge tested to endure over one million<br>opening and closing cycles |
| Roca<br>Box | RocaBox               | Universal solution for built-in installations                             |
|             | Water Label           | Water Label                                                               |



Dimensions in mm.



Dimensions in mm.

Replace (..) in the product reference with the code of the chosen finish: C0 Chrome, CN Titanium Black, P0 Cobalt Blue, P1 Honey Yellow, P2 Mint Green, P3 Glossy White





Dimensions in mm.

Replace (..) in the product reference with the code of the chosen finish: CO Chrome, CN Titanium Black, PO Cobalt Blue, P1 Honey Yellow, P2 Mint Green, P3 Glossy White





Extension kit (20 mm). For installations that exceed the maximum built-in range (70 mm), allowing correct installation without the need for corrective masonry work with a new built-in range from 70 mm to 50 mm.

A525564600 Round

## Ona

This versatile, balanced and slender collection combines functionality, design and modern finishes making it easy to combine with different contemporary product and interior settings.



#### Finishes











В0



CO Chrome CN

RG Titanium Black Rose Gold

VA SM NB Brushed Brass Steel Matt Black finish

Matt White

GM Brushed Graphit





| SL/min | Flow Rate             | Flow rate of faucets in litres                                                |
|--------|-----------------------|----------------------------------------------------------------