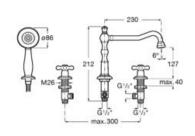

bel | Water Label                                                                                 |
| •                | Water Label | Water Label                                                                                 |

## Faucets / Carmen



031,8

## Faucets / Carmen



Ceramics P. 56



Furniture



Accessories P. 274

## Faucets / Carmen

Deck-mounted bath-shower mixer with central spout, diverter and hand-shower.

#### A5A094BC00



Floorstanding twin-lever bath-shower mixer with manual diverter, hand-shower, 1.50 m flexible shower hose and floor pillar legs.

A5A274BC00

Finishes:



Twin-lever shower column with fixed height. Includes ø200 mm high-flow shower head, hand-shower, 1.50 m metal flexible shower hose and height-adjustable swivel bracket.

#### A5A974BC00













Built-in 1/2" valve.

A5A154BC00

Finishes:

CO







## Naia

Inspired by minimalist lines and sophisticated finishes, this design combines cylindrical and square forms resulting in a balanced aesthetic.



#### Finishes



C0 Chrome





NM Brushed Titanium Black

| SL/min      | Flow Rate             | Flow rate of faucets in litres                                                              |
|-------------|-----------------------|---------------------------------------------------------------------------------------------|
| Ţ           | Cold Start            | Water and energy saving system                                                              |
| ŕF          | Softurn               | Soft and easy operation thanks to Roca's exclusive ceramic cartridges