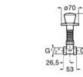

|                                                                       |
|                                             |               |                                                                       |
|                                             |               |                                                                       |

Dimensions in mm.

Replace (..) in the product reference with the code of the chosen finish: 00 Chrome, CN Titanium Black, RG Rose Gold, NM Brushed Titanium Black,

SM Stainless Steel finish, VA Brushed Brass, NB Matt Black, BO Matt White, GM Matt Graphit

# Plumbing / Valves

# Cross built-in valveBuilt-in valve (ceramic valve).A5251684001/2" - 1/2"Finishes:CoBuilt-in valve (ceramic valve).A5251685001/2" - 1/2"Finishes:Co

SL/min





# Plumbing / Universal flow limiters



Universal flow limiter Universal flow limiter shower 1/2". 8 l/m. AG0099207R



Universal flow limiter Universal flow limiter shower 1/2". 6 l/m. AG0099307R Universal flow limiter Universal flow limiter shower 1/2". 4 l/m. AG0099407R



# **Shower Trays**

# **Shower Trays**

| Shower Trays Quick Guide | 518 |
|--------------------------|-----|
| Finishes Quick Guide     | 523 |

# Senceramic<sup>®</sup>

Cratos

# Stonex<sup>®</sup>

| STOLEX   |     |
|----------|-----|
| Pyros    | 527 |
| Aquos    | 528 |
| Terran-N | 529 |
| Terran   | 531 |
|          |     |

# Acrylics

| Neo Daiquiri | 535 |
|--------------|-----|
| Easy         | 535 |
| Granada      | 536 |

# **Ceramics**

| Malta  | 539 |
|--------|-----|
| Italia | 539 |

# Steel

525