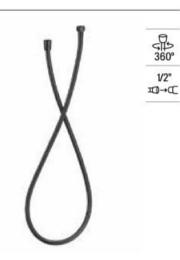

d bracket for hand shower. A5B1250C00

Finishes:

CO



Bracket Mixed swivel bracket for hand-shower. AG02376..R

Finishes:

Ν





Round

Fixed chromed bracket for hand shower. A5B1350..0



# Shower Solutions / Metallic Flexible Shower Hose





Wall Fixed chromed bracket for hand shower. A526704010

Finishes: 00

Replace (...) in the product reference with the code of the chosen finish. CO Chrome, CN Titanium Black, RG Rose Gold, NM Brushed Titanium Black,

SM Stainless Steel finish, VA Brushed Brass, NB Matt Black, B0 Matt White, GM Matt Graphit

# Shower Solutions / Metallic Flexible Shower Hose



#### Metal flexible shower hose

Metallic universal flexible shower hose. 1/2".

| A5B2616C00 | 2 m   |
|------------|-------|
| A5B2716C00 | 1.7 m |
| A5B2816C00 | 1.5 m |

Finishes:

CO



#### Metal flexible shower hose

Metallic universal flexible shower hose. 1/2".

A5B3850..0 1.7 m Everlux finishes







#### **Neo-Flex PVC**

PVC anti-torsion universal flexible shower hose. 1/2".

A5B2118..0 1.5 m

# Finishes:



Dimensions in mm.

Replace (...) in the product reference with the code of the chosen finish: CO Chrome, CN Titanium Black, RG Rose Gold, NM Brushed Titanium Black, VA Brushed Brass, SM Stainless Steel finish, NB Matt Black, BO Matt White, GM Matt Graphit

# Shower Solutions / Bidet Shower Kits

# **Be Fresh**

Bidet shower kit (1 way). Includes hand-shower with auto-stop, integrated bracket, water outlet and 1.2 m metal flexible hose.

A5B9161C00

Finishes:

CO

# Be Fresh

Bidet shower kit (2 ways). Includes handshower with auto-stop, integrated bracket, w