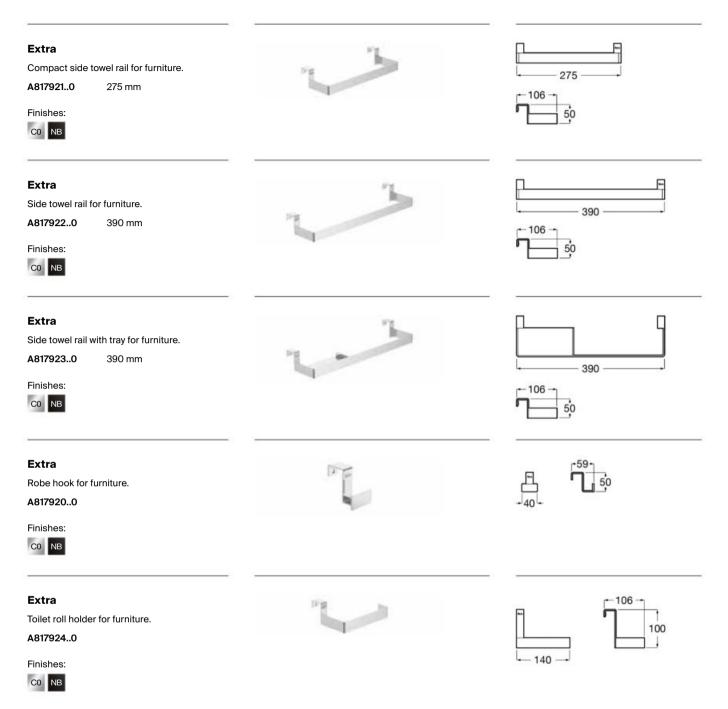

|
| ø              | Soft Close<br>Doors   | Doors feature hinges with a softly closing system<br>to offer increased comfort |
|                | Adjustable<br>Shelves | The interior shelves of the furniture can be<br>installed at different heights  |

Iconography

#### Extra column finishes



### Furniture, Mirrors and Lighting / Column Units



Replace (...) of the Delta and Extra product references with the chosen finish code: See the finishes of the column and top units on pages 252 and 253.

Dimensions in mm.

#### Furniture, Mirrors and Lighting / Column Units



Dimensions in mm.

Replace (...) of the Verso product references with the chosen finish code: See the finishes on page 220.

## Furniture, Mirrors and Lighting / Extra furniture accessories



#### Furniture, Mirrors and Lighting / Other furniture accessories



#### **Organising boxes**

Organising box.

A816819409 A816820409

90 x 90 mm 100 x 208 mm



#### Furniture, Mirrors and Lighting / Mirror cabinets



## Furniture, Mirrors and Lighting / Mirror cabinets

| Mini           Mirror cabinet.           A856692806         450 mm | (R) 140<br>600 |
|--------------------------------------------------------------------|----------------|
| Finishes:<br>806                                                   |                |

|                                                                                                                     | 1- <u>11</u> |          | ·                       |
|------------------------------------------------------------------------------------