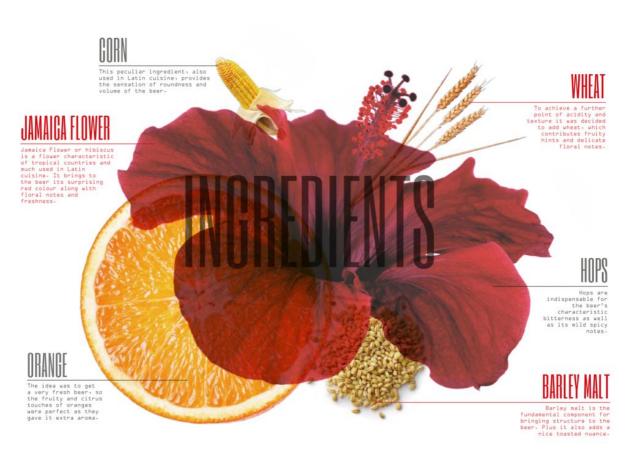

# THIS IS HOW YOU TASTE TRY ENJOY A MALQUERIDA

Malquerida is a high quality, innovative and surprising beer that's very easy to drink and has been created to go with Latin food.

It pairs perfectly with the extreme, spicy, potent and acidic dishes typical of Latin food.