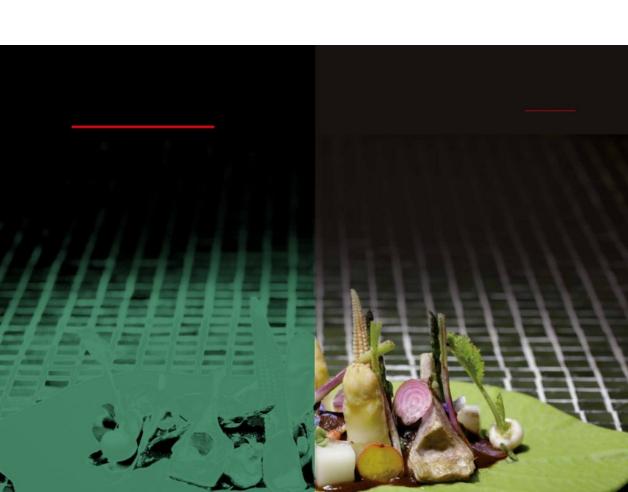

# THIS IS HOW YOU TASTE TRY ENJOY A MALQUERIDA

Malquerida is a high quality, innovative and surprising beer that's very easy to drink and has been created to go with Latin food.

It pairs perfectly with the extreme, spicy, potent and acidic dishes typical of Latin food.

This cuisine has a strong personality and infinite creative possibilities and has already become a worldwide trend and each year makes an even bigger mark on the prestigious list of the World's 50 Best Restaurants.