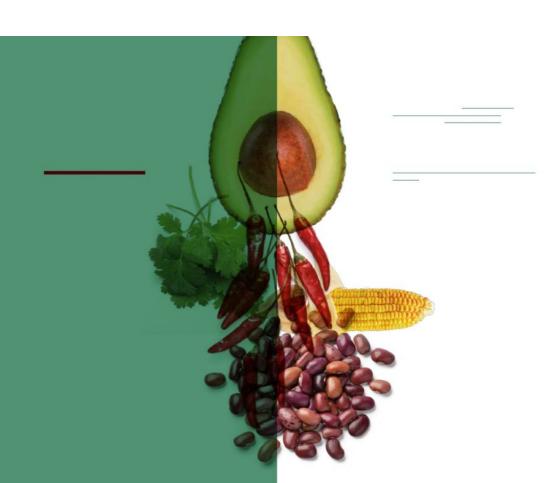

# THIS IS HOW YOU TASTE TRY ENJOY A MALQUERIDA

Malquerida is a high quality, innovative and surprising beer that's very easy to drink and has been created to go with Latin food.

It pairs perfectly with the extreme, spicy, potent and acidic dishes typical of Latin food.

This cuisine has a strong personality and infinite creative possibilities and has already become a worldwide trend and each year makes an even bigger mark on the prestigious list of the World's 50 Best Restaurants.