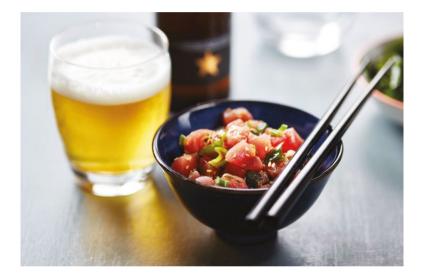

## Inedit is a beer for food

Inedit was created to pair with a wide variety of culinary creations, even the most complicated citrus-based dishes or ones with bitter notes. Fantastic with starters, salads and oily fish, its versatility means it can also be paired with spicy or sweet-and-sour flavours.

A highly dynamic beer that goes perfectly with the whole taste range.