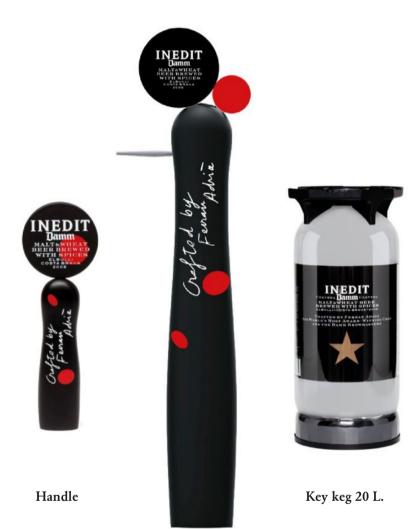

## **Formats**

330 ml

750 ml

4-pack: 330 ml bottles

Ceramic font

Half pint

Pint

200 ml glass