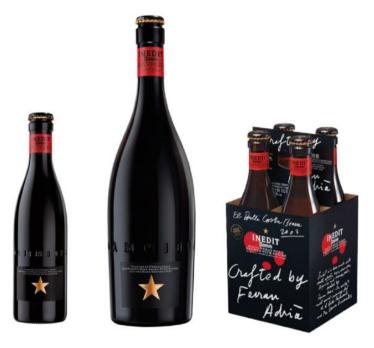

## **Formats**

330 ml

750 ml

4-pack: 330 ml bottles

Ceramic font

Half pint

Pint

200 ml glass