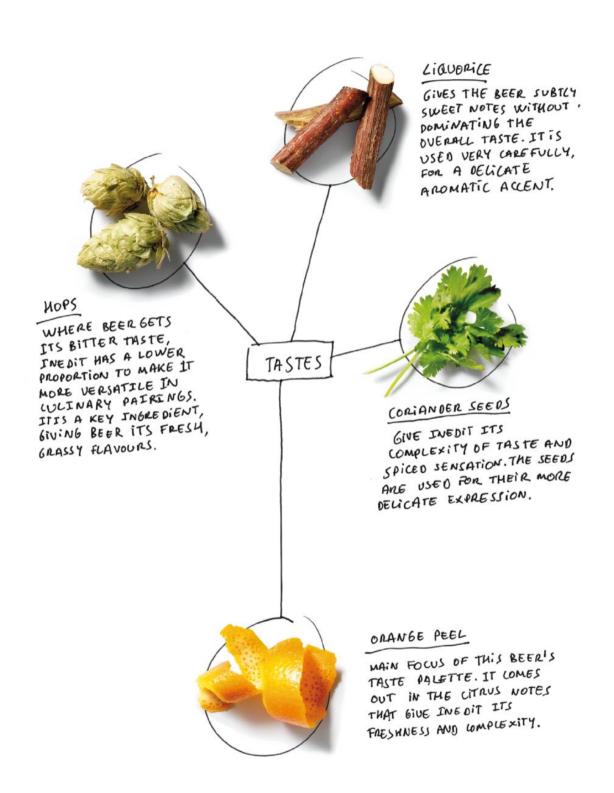

Intense and complex on the nose. Its sweet spices and fruity notes combine with fresh yeastiness and flowery sensations.

The infusion of coriander, liquorice and orange peel permeates the impression on the palate. Its subtle, well-integrated carbonation perfectly highlights these tastes in the mouth. It is creamy, soft and versatile in food pairings. Long, pleasant aftertaste.