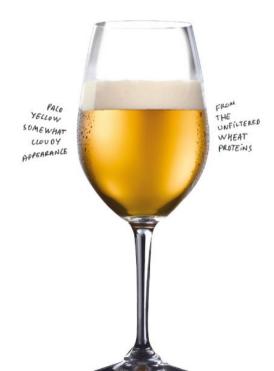

Using unmalted wheat gives this beer more body and a softer, fuller mouthfeel.

This is where INEDIT gets its pale-yellow colour and its slight cloudiness, from the unfiltered wheat proteins.

INEDIT is flavoured with spices, giving it its special taste and making it a one-of-a-kind beer

## **Tasting notes**

Its cloudiness and somewhat lighter colour with amber tones set it apart from other beers. The colour of its coupage: a mixture of wheat and malted barley. The head returns every time you pour.